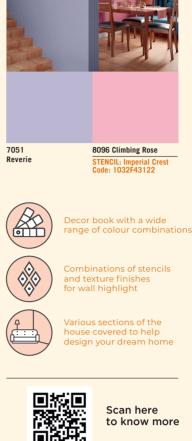

Soft finish 3-4 years durability

Best in class washability

Anti-shade fade

1200+ shades

12-14/L

Sheen

8672 Cinnamon Rose

STENCIL: Flower Po Code: 1032F43122