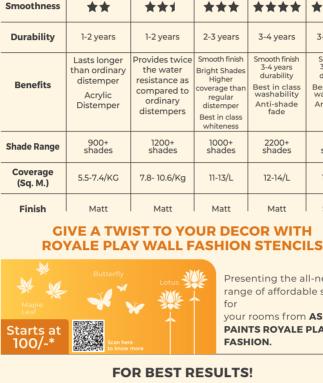

7855 Inca Ruins

STENCIL: Folk Flora Code: 1032F43122

A RANGE OF INTERIOR **PAINTS JUST FOR YOUR HOME!** 

TRACTOR | TRACTOR | TRACTOR AOUALOCK | SPARC | EMULSION

\*\*\*

1000+ shades

11-13/L

Matt

\*\*\*

3-4 years

Smooth finish 3-4 years durability

Best in class washability Anti-shade fade

12-14/L

Matt

\*\*\*

3-4 years

Soft finish 3-4 years durability

Best in class washability

Anti-shade fade

1200+ shades

12-14/L

Sheen

8672 Cinnamon Rose

STENCIL: Flower Po Code: 1032F43122