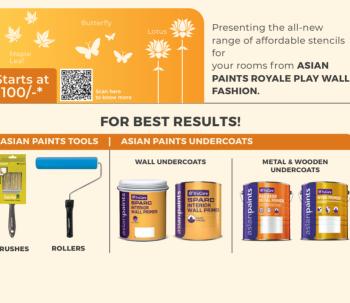

ROLLERS

PREPARING THE WALL SURFACE 1. Clean: Use emery paper 180 to remove lose particles.

Priming: Apply 1 coat of Asian Paints Tractor Sparc Interior Primer (ST/WT).

3. Smoothen: Fill dents with thin coats of Asian Paints Trucare Acrylic Wall Putty. Allow it to dry for 4-6 hours.

Priming: Apply another coat of Asian Paints Sparc Interior Primer (ST/WT).

TRACTOR EMULSION / TRACTOR SPARC

1. Mix 500-700 ml of water to 1 litre of Tractor Emulsion/Tractor Sparc

Apply 2.7

2. Apply 2-3 coats of Tractor Emulsion/Tractor Sparc with 4-6 hours between each coat.

2. Apply 2-3 coats of Tractor Emulsion with 4-6 hours between each coat.

TRACTOR AQUALOCK / UNO Mix 600-650 ml of water to 1 kg of Tractor Uno Acrylic Distemper or Tractor Aqualock.

PREPARING METAL/ WOODEN SURFACES

1. Clean: Sand it with emery paper 180.

2. Priming: For metal surfaces, apply
1 coat of Asian Paints Trucare Yellow
Metal Primer and for wooden surfaces,
apply a coat of Asian Paints Trucare
Wood Primer at recommended
dilutions. Allow it to dry for 6-8 hours.

Smoothen: Apply Asian Paints Knifing Paste Filler on the surface. After 6-8 hours of drying, sand the puttied surface with emery paper.

Priming: Apply 2<sup>nd</sup> coat of appropriate primer and smoothen the surface by sanding with emery paper 320.