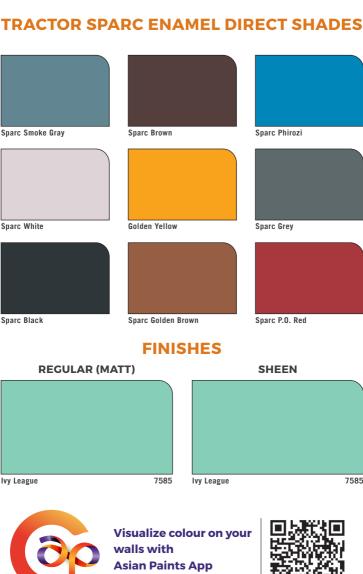

TRACTOR ENAMEL / TRACTOR SPARCENAMEL

Apply 2 coats of Tractor Enamel/Tractor Sparc Enamel as the final top coat at a dilution of 8-10% with mineral turpentine oil by volume, preferably with an intercoat interval of 10-12 hours.

www.asianpaints.com | CALL US: 18002095678

7898

| WHITES & NEUTRALS                  |                 |                  |      |
|------------------------------------|-----------------|------------------|------|
|                                    |                 |                  |      |
| County Dools                       | Dura lucus      | L104 Surred No.  | 1100 |
| Cystal Peak L105                   | Pure Ivory      | L124 Sugared Nut | L126 |
| Victorian Wisp ON68                | Snow Fall       | 8475 Sky Tint-N  | K100 |
| TRACTOR UNO DIRECT SHADES          |                 |                  |      |
|                                    |                 |                  |      |
| Br White                           | Merrie Pink N   | Kutch White      |      |
|                                    |                 |                  |      |
| Daffodil N                         | Pale Rose       | Pastel Green     | N    |
|                                    |                 |                  |      |
| Deep Aquamarine N                  | Pale Cream      | Light Green      | V    |
|                                    |                 |                  |      |
| Promise N                          | Electric Blue N | Wild Lilac N     |      |
| TRACTOR SPARC ENAMEL DIRECT SHADES |                 |                  |      |
|                                    |                 |                  |      |
| Sparc Smoke Gray                   | Sparc Brown     | Sparc Phiroz     | i    |
| Sparc White                        | Golden Yellow   | Sparc Grey       |      |
|                                    |                 |                  |      |