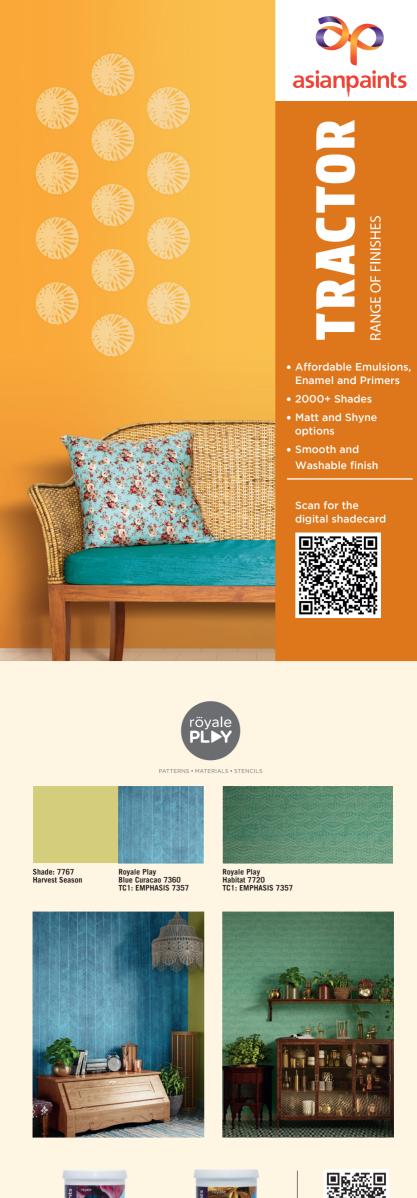

7855 Inca Ruins

STENCIL: Folk Flora Code: 1032F43122

A RANGE OF INTERIOR **PAINTS JUST FOR YOUR HOME!** 

TRACTOR | TRACTOR | TRACTOR AOUALOCK | SPARC | EMULSION

\*\*\*

1000+ shades

11-13/L

Matt