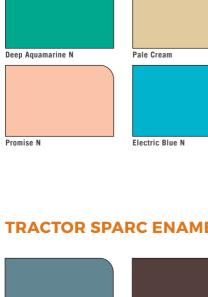

www.asianpaints.com | CALL US: 18002095678

7898

| WHITES & NEUTRALS                  |                 |                  |      |
|------------------------------------|-----------------|------------------|------|
|                                    |                 |                  |      |
| County Dools                       | Dura lucus      | L104 Surred No.  | 1100 |
| Cystal Peak L105                   | Pure Ivory      | L124 Sugared Nut | L126 |
| Victorian Wisp ON68                | Snow Fall       | 8475 Sky Tint-N  | K100 |
| TRACTOR UNO DIRECT SHADES          |                 |                  |      |
|                                    |                 |                  |      |
| Br White                           | Merrie Pink N   | Kutch White      |      |
|                                    |                 |                  |      |
| Daffodil N                         | Pale Rose       | Pastel Green     | N    |
|                                    |                 |                  |      |
| Deep Aquamarine N                  | Pale Cream      | Light Green      | V    |
|                                    |                 |                  |      |
| Promise N                          | Electric Blue N | Wild Lilac N     |      |
| TRACTOR SPARC ENAMEL DIRECT SHADES |                 |                  |      |
|                                    |                 |                  |      |
| Sparc Smoke Gray                   | Sparc Brown     | Sparc Phiroz     | i    |
| Sparc White                        | Golden Yellow   | Sparc Grey       |      |
|                                    |                 |                  |      |