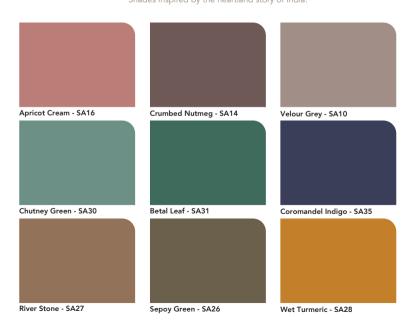

|                         |
| Basra Pearl-N - 0974  | Milk Chocolate - 8537 | Silver Grey - 0615      |
|                       |                       |                         |
| Sands of time - 4202  | Ethnic Brown - 8589   | Smoke-N - 0616          |

Candle Wick - 7907 Apricot Illusion - 7979 Soft Breeze - 8116 Eager Yellow - 7906 Orange Frost - 7978 Pale Blush - 8132 Marigold - 7986 Summer Harvest - 7921 Garden pink - 8090 Sunlit Sand - 7896 Fossil - 7985 Ballet Slippers - 8089 Tons of Sun - 7895 Sun-N-Sand - 7984 Fruit Pink - 9407 Burnished Sun - 7919 Roasted Sesame - 7975 Rose Meadows - 9406

<sup>\*</sup> This is a direct shade, no tinting required

# Violets, Blues and Greens Cool | Serene | Refreshing







# Shades inspired by the heartland story of India.



### **Suggested Combinations**



#### **FINISH VARIANTS**



Sheen levels are shown for indication purpose only.

#### röyale décor



#### **ROYALE PLAY LUXE COLLECTION**



MINERAL
Base coat – Royale Play Mineral
Top coat – RP Protective coat



DUNE HALO
Base coat: Apco Pre white 0908
Topcoat: RP Dune Medallion M011



STUCCO MARBLE Soothing Silk -9531A



ANTICO CLASSIQUE Base coat – RP Antico White 0908 Topcoat – RP Antico Ice age M8299

#### **DIRECTIONS FOR USE**



Sand the surface with Sand Paper No. 180 to remove loose particles or dirt and wipe clean.



Apply 1 coat of Asian Paints TruCare interior wall primer and allow drying for 4-6 hours.



Smoothen the surface with coats of Asian Paints Trucare Acrylic Wall Putty. Allow drying for 4 – 6 hours. Sand the surface with Sand