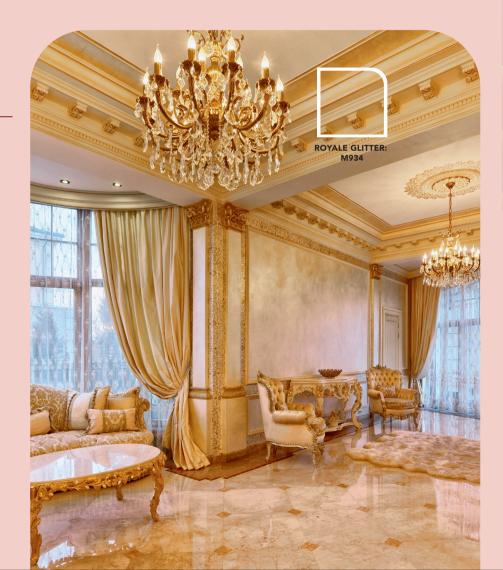

## röyale DÉCOR

ROYALE GLITTER A glittery metallic finish available in 120+ shades to show your taste subtly.