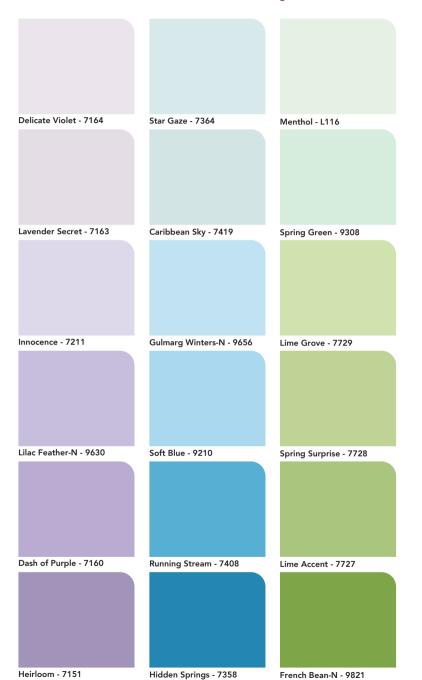

Whispering Smoke - 8308 |
|                       |                       |                         |
| Basra Pearl-N - 0974  | Milk Chocolate - 8537 | Silver Grey - 0615      |
|                       |                       |                         |
| Sands of time - 4202  | Ethnic Brown - 8589   | Smoke-N - 0616          |

Candle Wick - 7907 Apricot Illusion - 7979 Soft Breeze - 8116 Eager Yellow - 7906 Orange Frost - 7978 Pale Blush - 8132 Marigold - 7986 Summer Harvest - 7921 Garden pink - 8090 Sunlit Sand - 7896 Fossil - 7985 Ballet Slippers - 8089 Tons of Sun - 7895 Sun-N-Sand - 7984 Fruit Pink - 9407 Burnished Sun - 7919 Roasted Sesame - 7975 Rose Meadows - 9406

<sup>\*</sup> This is a direct shade, no tinting required

# Violets, Blues and Greens Cool | Serene | Refreshing







# Shades inspired by the heartland story of India.



### **Suggested Combinations**



#### **FINISH VARIANTS**



Sheen levels are shown for indication purpose only.

#### röyale décor



#### **ROYALE PLAY LUXE COLLECTION**



MINERAL
Base coat – Royale Play Mineral
Top coat – RP Protective coat



DUNE HALO
Base coat: Apco Pre white 0908
Topcoat: RP Dune Medallion M011



STUCCO MARBLE Soothing Silk -9531A



ANTICO CLASSIQUE Base coat – RP Antico White 0908 Topcoat – RP Antico Ice age M8299

#### **DIRECTIONS FOR USE**



Sand the surface with Sand Paper No. 180 to remove loose particles or dirt and wipe clean.



Apply 1 coat of Asian Paints TruCare interior wall primer and allow drying for 4-6 hours.



Smoothen the surface with coats of Asian Paints Trucare Acrylic Wall Putty.