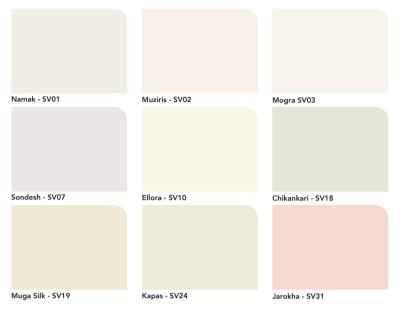

ispering Smoke - 8308 |
|                       |                       |                         |
| Basra Pearl-N - 0974  | Milk Chocolate - 8537 | Silver Grey - 0615      |
|                       |                       |                         |
| Sands of time - 4202  | Ethnic Brown - 8589   | Smoke-N - 0616          |

Candle Wick - 7907 Apricot Illusion - 7979 Soft Breeze - 8116 Eager Yellow - 7906 Orange Frost - 7978 Pale Blush - 8132 Marigold - 7986 Summer Harvest - 7921 Garden pink - 8090 Sunlit Sand - 7896 Fossil - 7985 Ballet Slippers - 8089 Tons of Sun - 7895 Sun-N-Sand - 7984 Fruit Pink - 9407 Burnished Sun - 7919 Roasted Sesame - 7975 Rose Meadows - 9406

<sup>\*</sup> This is a direct shade, no tinting required

# Violets, Blues and Greens Cool | Serene | Refreshing







# Shades inspired by the heartland story of India.



### **Suggested Combinations**



#### **FINISH VARIANTS**



Sheen levels are shown for indication purpose only.

#### röyale décor



#### **ROYALE PLAY LUXE COLLECTION**



MINERAL
Base coat – Royale Play Mineral
Top coat – RP Protective coat



DUNE HALO
Base coat: Apco Pre white 0908
Topcoat: RP Dune Medallion M011



STUCCO MARBLE Soothing Silk -9531A



ANTICO CLASSIQUE Base coat – RP Antico White 0908 Topcoat – RP Antico Ice age M8299

#### **DIRECTIONS FOR USE**



Sand the surface with Sand Paper No. 180 to remove loose particles or dirt and wipe clean.



Apply 1 coat of Asian Paints TruCare interior wall primer and allow drying for 4-6 hours.



Smoothen the surface with coats of Asian Paints Trucare Acrylic Wall Putty. Al