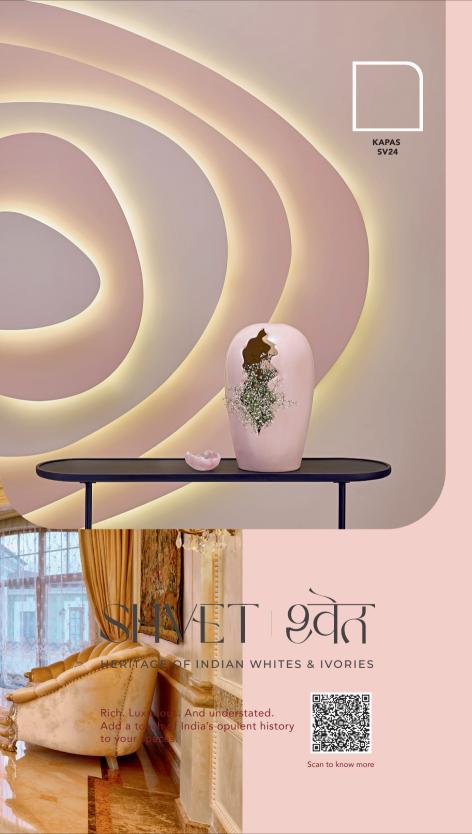

#### **ROYALE PLAY LUXE COLLECTION**

MINERAL
Base coat – Royale Play Mineral
Top coat – RP Protective coat

DUNE HALO
Base coat: Apco Pre white 0908
Topcoat: RP Dune Medallion M011

STUCCO MARBLE Soothing Silk -9531A

ANTICO CLASSIQUE Base coat – RP Antico White 0908 Topcoat – RP Antico Ice age M8299