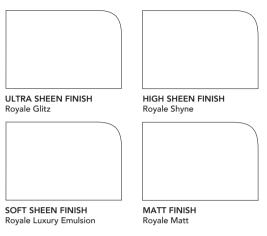

- 0974  | Milk Chocolate - 8537 | Silver Grey - 0615      |
|                       |                       |                         |
| Sands of time - 4202  | Ethnic Brown - 8589   | Smoke-N - 0616          |

Candle Wick - 7907 Apricot Illusion - 7979 Soft Breeze - 8116 Eager Yellow - 7906 Orange Frost - 7978 Pale Blush - 8132 Marigold - 7986 Summer Harvest - 7921 Garden pink - 8090 Sunlit Sand - 7896 Fossil - 7985 Ballet Slippers - 8089 Tons of Sun - 7895 Sun-N-Sand - 7984 Fruit Pink - 9407 Burnished Sun - 7919 Roasted Sesame - 7975 Rose Meadows - 9406

<sup>\*</sup> This is a direct shade, no tinting required

# Violets, Blues and Greens Cool | Serene | Refreshing







# Shades inspired by the heartland story of India.



### **Suggested Combinations**



#### **FINISH VARIANTS**



Sheen levels are shown for indication purpose only.

#### röyale décor



#### **ROYALE PLAY LUXE COLLECTION**



MINERAL
Base coat – Royale Play Mineral
Top coat – RP Protective coat



DUNE HALO
Base coat: Apco Pre white 0908
Topcoat: RP Dune Medallion M011



STUCCO MARBLE Soothing Silk -9531A



ANTICO CLASSIQUE Base coat – RP Antico White 0908 Topcoat – RP Antico Ice age M8299

#### **DIRECTIONS FOR USE**



Sand the surface with Sand Paper No. 180 to remove loose particles or dirt and wipe clean.



Apply 1 coat of Asian Paints TruCare interior wall primer and allow drying for 4-6 hours.



Smoothen the surface with coats of Asian Paints Trucare Acrylic Wall Putty. Allow drying for 4 – 6 hours. Sand the surface with Sand Paper No. 180 and wipe clean.



Apply another coat of Asian