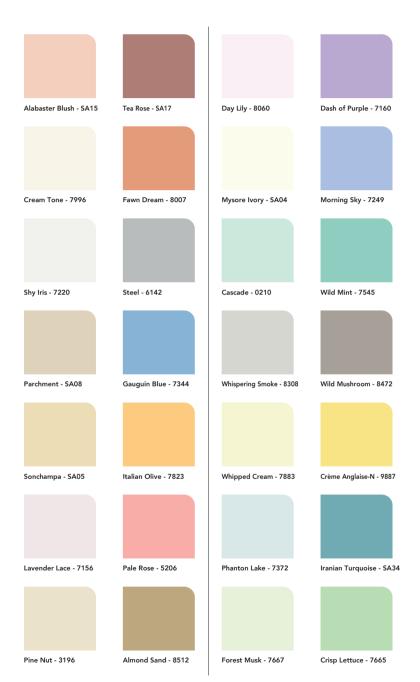

# Yellows, Oranges and Reds Warm | Radiant | Cheerful

| Radiant White - 0997* | Sugared Nut - L126    | White Silk - L171       |
|-----------------------|-----------------------|-------------------------|
|                       |                       |                         |
| Sonnet - L146         | Pure Ivory - L124     | Ice Crystal - 8444      |
|                       |                       |                         |
| Morning Glory - 0765  | Pebble White - L136   | Confetti - 8300         |
|                       |                       |                         |
| Whitener - 8476       | Dawn Dew-N - L190     | Whispering Smoke - 8308 |
|                       |                       |                         |
| Basra Pearl-N - 0974  | Milk Chocolate - 8537 | Silver Grey - 0615      |
|                       |                       |                         |
| Sands of time - 4202  | Ethnic Brown - 8589   | Smoke-N - 0616          |

Candle Wick - 7907 Apricot Illusion - 7979 Soft Breeze - 8116 Eager Yellow - 7906 Orange Frost - 7978 Pale Blush - 8132 Marigold - 7986 Summer Harvest - 7921 Garden pink - 8090 Sunlit Sand - 7896 Fossil - 7985 Ballet Slippers - 8089 Tons of Sun - 7895 Sun-N-Sand - 7984 Fruit Pink - 9407 Burnished Sun - 7919 Roasted Sesame - 7975 Rose Meadows - 9406

# Violets, Blues and Greens Cool | Serene | Refreshing