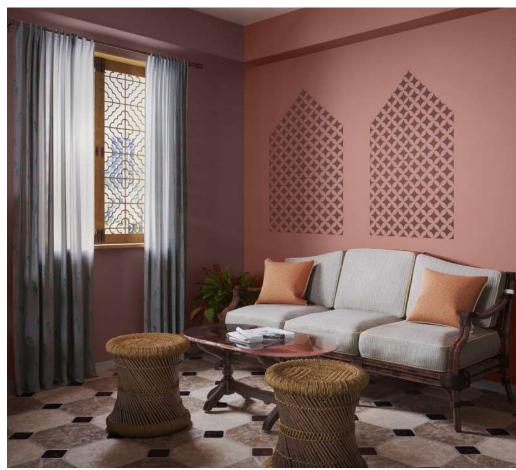

### लिविग रूम १

लिविंग रूम... हमारी बैठक... जहां हम परिवार और दोस्तों के साथ छोटी-छोटी ख़ुशियाँ बाँटते हैं... प्यार के पल सजाते हैं... इन पलों के साथ-साथ अगर हमारे लिविंग रूम की दीवारें भी सजी हों, तो क्या बात हो। तो पेश है वॉल स्टेंसिल्स पैनलिंग, जिसकी folk floral डिज़ाइन दे आपके लिविंग रूम की दीवार को फूलों जैसी खूबसूरती।

Stencils Size 2ft x 2ft | 2 pieces

Stencil: 5219 Poetry

**7441** Magic Blue

Stencil: 7455 Maritime Green

8387 Maritime Stream