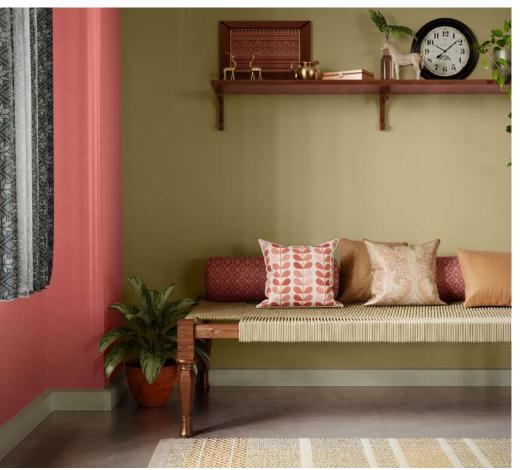

7409 Paradise Bay

බල asianpaints

जब लिविंग रूम के उस हिस्से की बात आती है, जहाँ आप डाइनिंग टेबल रख सकते हैं... चाहें तो पौधों से सजा सकते हैं... चाहें तो सजावट के सामान या कुछ ज़रूरी सामान रख सकते हैं, यानी मल्टी यूटिलिटी स्पेस... तो इस जगह पर आप कौन-से रंग लगाने के बारे में सोचते हैं? हल्के रंग या चटक रंग? कैसा हो अगर कलर ब्लॉकिंग टेक्निक यानी विपरीत रंगों के इस्तेमाल द्वारा हल्के और चटक दोनों ही रंगों को, इस हिस्से की ख़ूबसूरती बढ़ाने का मौक़ा दिया जाए।