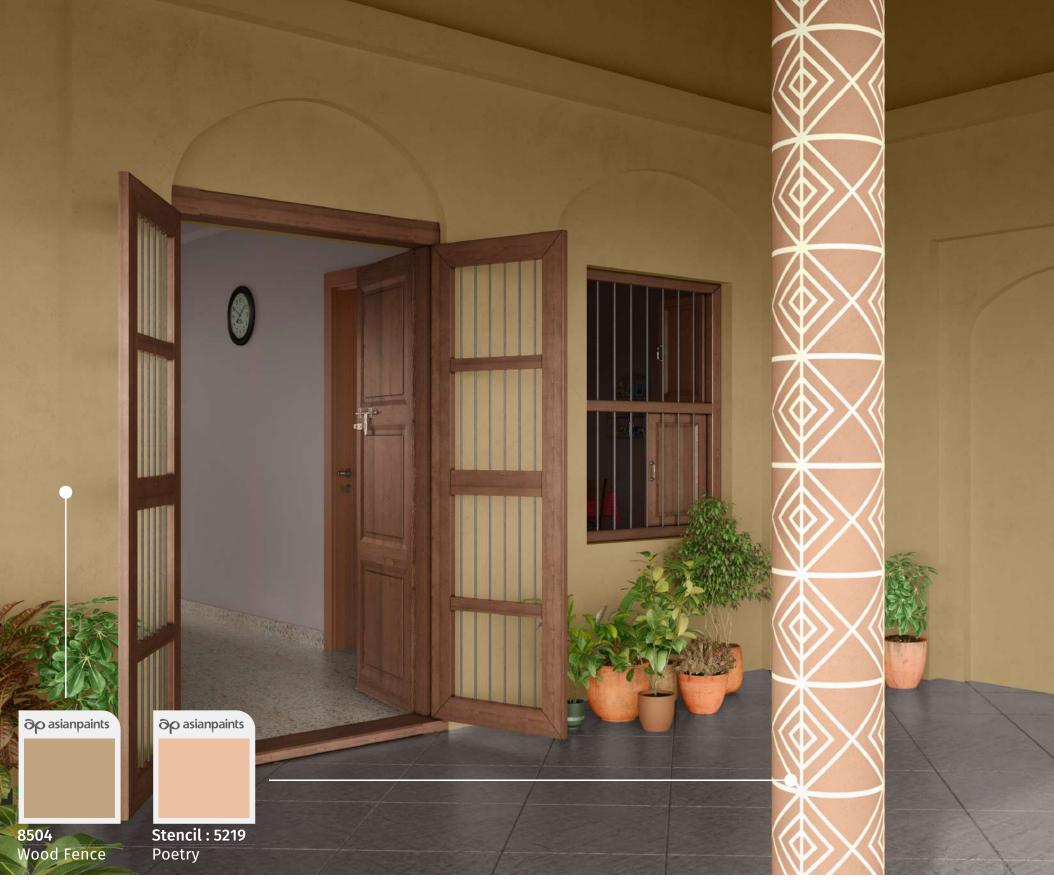

Stencils Size 2ft x 2ft | 2 pieces

Stencil: 5219 Poetry

**7441** Magic Blue

Stencil: 7455 Maritime Green

8387 Maritime Stream