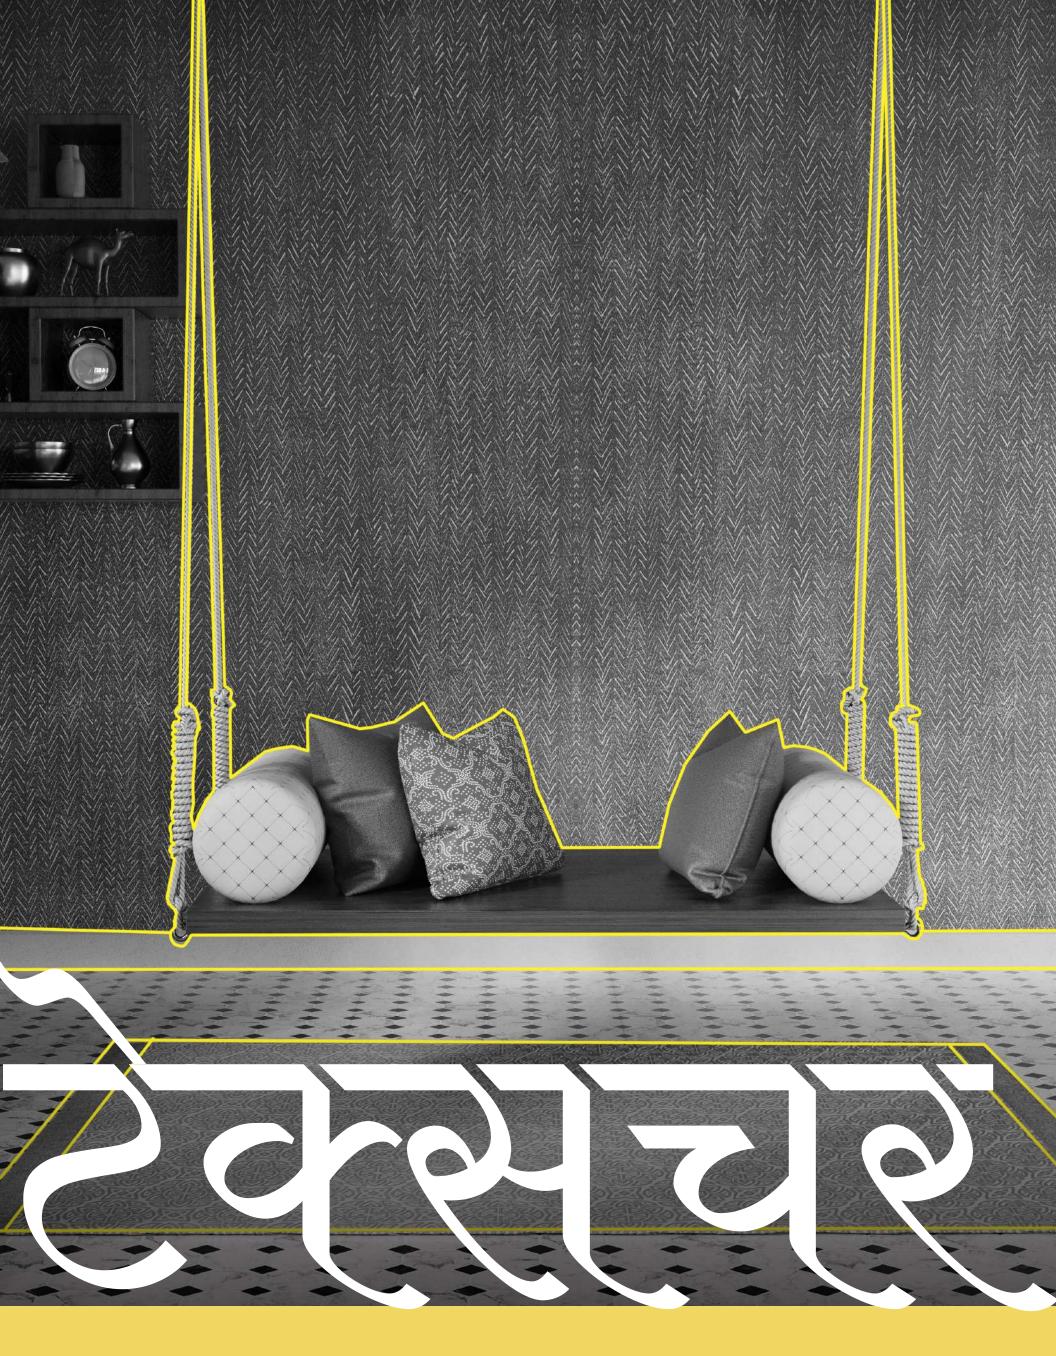

अपने घर को ख़ुशनुमा बनाने के लिए आप बहुत कुछ करते हैं। रंग बिरंगे रंगों से दीवारों और छतों को सजाते हैं। हर जगह, हर दीवार और हर कोने के लिए चुनकर रंग ढूंढ़ते हैं... अलग—अलग शेड्स चुनते हैं। लेकिन अब नई टेक्निक्स के चलते अलग—अलग रंगों और शेड्स को एक साथ मिलाकर दीवारों पर कुछ नए और एंटीक डिज़ाइंस भी बनाए जाते हैं, जिन्हें टेक्सचर कहा जाता है। ये टेक्सचर्स आपके घर को नया और अनोखा रुप तो देते ही हैं, साथ ही आपके घर में डालते हैं एक नई जान।