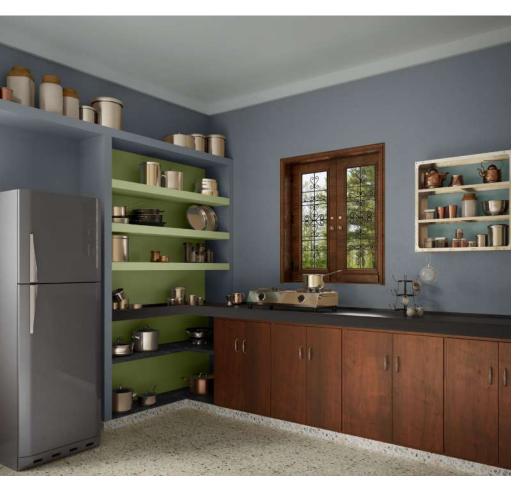

ख़ूब ज़ोरों की भूख लगी हो और घर आते ही माँ के हाथों का गर्मागर्म खाना मिल जाए ! और पूरा परिवार एक साथ बैठकर हंसी ठहाकों के बीच खाना खाए। वाह क्या कहने! अब लगेगा न घर, घर जैसा! तो स्वाद से सजी रसोई और ख़ुशियों से सजे ऐसे डाइनिंग रूम को नए रंगों से और भी ख़ुशनुमा बनाइए... नए पैटर्न भी सजा कर देखिए!

**op** asianpaints

7168 Orchid Bloom

7880 Honey Mustard

8063 Pink Candy

7961 Peaches and Cream Poetry

Brandy

#### क्चिन और डाइनिंग १

खूबसूरत रंगों से सजा घर, अपनों का प्यार-दुलार और माँ के हाथ का खाना! और माँ ये स्वादिष्ट खाना बनाती है, प्यार के रंगों से सजी रसोई में! एक तरफ़ दीवारों पर हल्के क्रीम और पीच कलर के शेड्स... एक तरफ़ डार्क ब्राउन टेबल... वहीं एक तरफ़ सामान रखने की हर शेल्फ का अलग रंग... कितना खूबसूरत है ये सब... अब खाना तो अच्छा बनना ही है!

Stencil: 7767
Harvest Season

**8167** Muted Scarlet

**Stencil: 8702** Grape Punch

**8650** Camel

खिलती हुई गुलाबी रंगत की सबसे बड़ी ख़ूबी है, कि ये हर दिल को जीत लेता है। आँखों को ठंडक देने वाला ये रंग, घर में रहने वालों के मन को लुभाए रखता है। और जब मन ख़ुश रहता है, तो सकारात्मक विचारों को अपने आप ही नई दिशा मिल जाती है और घर ख़ुशियों से भर उठता है। अब अगर इन हल्के गुलाबी शेड्स वाली दीवारों को मिल जाए शेल्फ के किनारों पर हुई Rising Waves स्टेंसिल की कारीगरी का साथ, तो अलग ही होगी रसोई की बात।

0362 Light Buff

**7624** Dry Sage

**8053** Ginger Pop

**8494** African Plain

रंगों से रंगों का सही संयोजन भी एक कला है। अपनी रसोई के उन कोनों में आप इस कला का प्रदर्शन अच्छी तरह कर सकते हैं, जहाँ पूरा परिवार डाइनिंग टेबल पर एक—साथ मिल बैठकर खाना खाता है, या जहाँ रसोई के बर्तन रखने के लिए एक अलमारी या शेल्फ बनाई गई हो। जब हर रंग अपनी कहानी कहता है... और अपनी ही जुबानी कहता है... तो दिल कहता है बस ये कहानी कभी ख़त्म न हो...

8495 **Highland Grass** 

गहरे रंग वाली लकड़ी से बनी दराज़ें... खिड़िकयाँ... छोटी-सी शेल्फ जिस पर कुछ ज़रूरी बर्तन और सामान रखे हैं... एक बड़ी–सी शेल्फ पर नानी और दादी के बनाए हुए अचारों के मर्तबान... और दीवारों पर एक ओर सजा हल्का नीला रंग, तो दूसरी ओर क्रीम और पीच शेड... रसोई में सजे ये खूबसूरत रंग, खूबसूरत सा एहसास जगाते हैं और भूख... ख़ुद-ब-ख़ुद बढ़ जाती है।

Pilgrim

Green Haven

**Copper Coast** 

7886 **Botanica** 

तांबे और पीतल के बर्तन दिखने में जितने ख़ूबसूरत लगते हैं, उतना ही उनका वैज्ञानिक महत्व भी है। पीतल की पीली और तांबे की तांबई चमक से मेल खाती रसोईघर की दीवारें.... हर शेल्फ़ का अपना अलग रंग.... एक दीवार पर हरे शेड्स के रंग, जो हरियाली का एहसास करवाते हैं... अब ये सारे साथ मिलकर रसोईघर को जन्नत बनाते हैं... अब समझ आया माँ के हाथों में जादू आता कहाँ से है और इतना प्यार बरसता कैसे है।