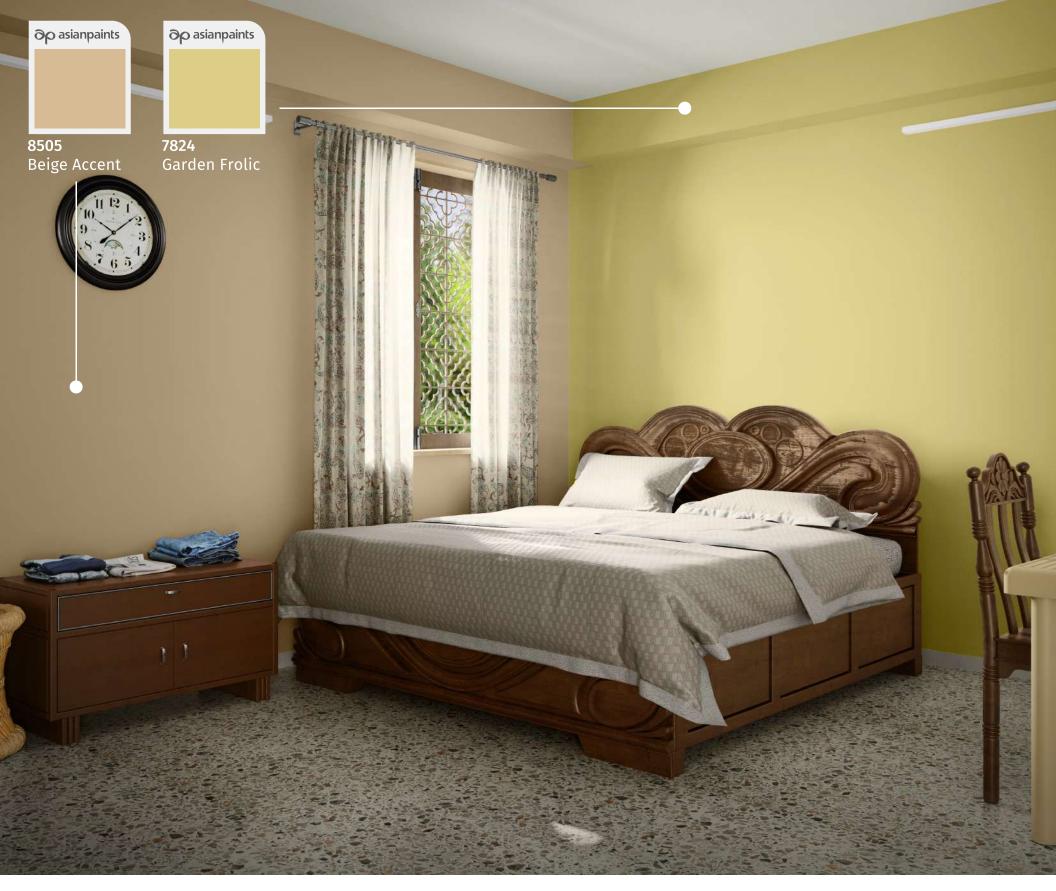

# वेडश्न १

स्वच्छ, शांत और प्रेरणादायक बेडरूम का आनंद लें। पास्टल रंगों जैसे नीला, परफेक्ट पीच और हल्के पीले से भरे बेडरूम में सुखद वातावरण का आनंद उठाएं। चिंता—मुक्तता के लिए, एक शांतिपूर्ण रंग चुनें जैसे कि हल्का हरा या लैवेंडर। अपने बेडरूम को आरामदायक और आकर्षक बनाएं।