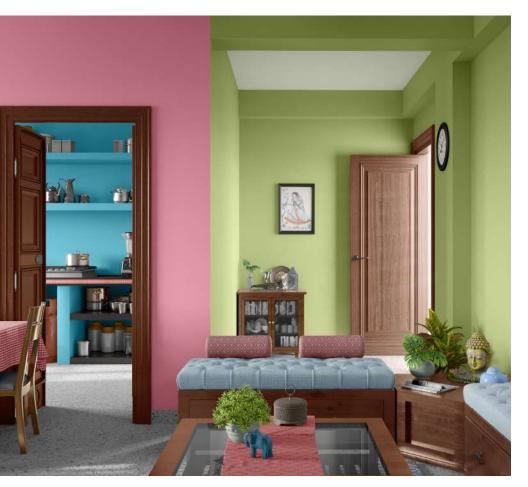

7409 Paradise Bay

බල asianpaints

जब लिविंग रूम के उस हिस्से की बात आती है, जहाँ आप डाइनिंग टेबल रख सकते हैं... चाहें तो पौधों से सजा सकते हैं... चाहें तो सजावट के सामान या कुछ ज़रूरी सामान रख सकते हैं, यानी मल्टी यूटिलिटी स्पेस... तो इस जगह पर आप कौन-से रंग लगाने के बारे में सोचते हैं? हल्के रंग या चटक रंग? कैसा हो अगर कलर ब्लॉकिंग टेक्निक यानी विपरीत रंगों के इस्तेमाल द्वारा हल्के और चटक दोनों ही रंगों को, इस हिस्से की ख़ूबसूरती बढ़ाने का मौक़ा दिया जाए।