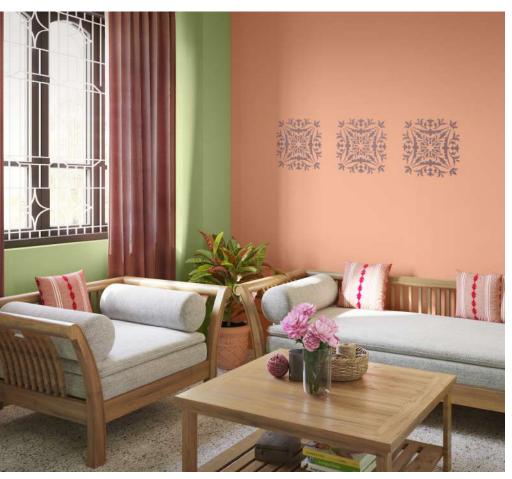

7409 Paradise Bay

බල asianpaints

जब लिविंग रूम के उस हिस्से की बात आती है, जहाँ आप डाइनिंग टेबल रख सकते हैं... चाहें तो पौधों से सजा सकते हैं... चाहें तो सजावट के सामान या कुछ ज़रूरी सामान रख सकते हैं, यानी मल्टी यूटिलिटी स्पेस... तो इस जगह पर आप कौन-से रंग लगाने के बारे में सोचते हैं? हल्के रंग या चटक रंग? कैसा हो अगर कलर ब्लॉकिंग टेक्निक यानी विपरीत रंगों के इस्तेमाल द्वारा हल्के और चटक दोनों ही रंगों को, इस हिस्से की ख़ूबसूरती बढ़ाने का मौक़ा दिया जाए।