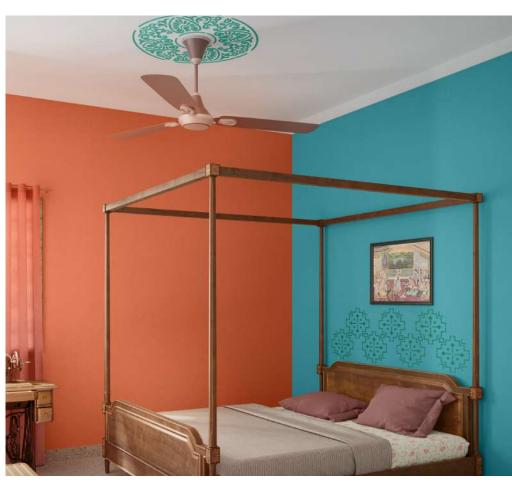

# वेडश्न २

बेडरूम में होता है प्यार, अपनापन, और एक सुकूनभरा एहसास... और ऐसे में खूबसूरत रंगों से सजी दीवारें बढ़ा देती हैं, मन की मिठास। तो कैसा हो अगर इन धनक रंगों की हरियाली में भी चार—चाँद लग जाएं। जी हाँ... जब Ankara स्टेंसिल की कारीगरी आपके बेडरूम की सीलिंग पर और मास्टर वॉल पर Kasuti स्टेंसिल दिखाएगी जादूगरी, तो आपकी नींदें भी हो जाएंगी जादू भरी।

**Ankara** Code: 1032F424122

Stencils Size 2ft x 2ft | 2 pieces Design Size 16.16 in (H) x 20.11 in (W)

Stencils Size 2ft x 2ft | 2 pieces

8030 Coral Clove

**Op** asianpaints

Stencil: 7492 Meadow Mist

**4202** Sand of Time