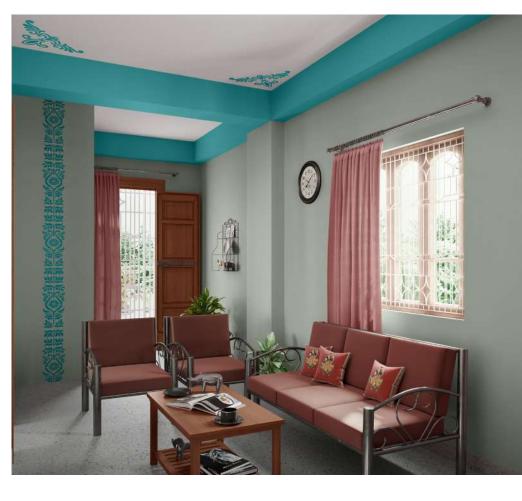

### लिविग रूम १

लिविंग रूम... हमारी बैठक... जहां हम परिवार और दोस्तों के साथ छोटी-छोटी ख़ुशियाँ बाँटते हैं... प्यार के पल सजाते हैं... इन पलों के साथ-साथ अगर हमारे लिविंग रूम की दीवारें भी सजी हों, तो क्या बात हो। तो पेश है वॉल स्टेंसिल्स पैनलिंग, जिसकी folk floral डिज़ाइन दे आपके लिविंग रूम की दीवार को फूलों जैसी खूबसूरती।

Stencils Size 2ft x 2ft | 2 pieces

Stencil: 5219 Poetry

**7441** Magic Blue

Stencil: 7455 Maritime Green

8387 Maritime Stream