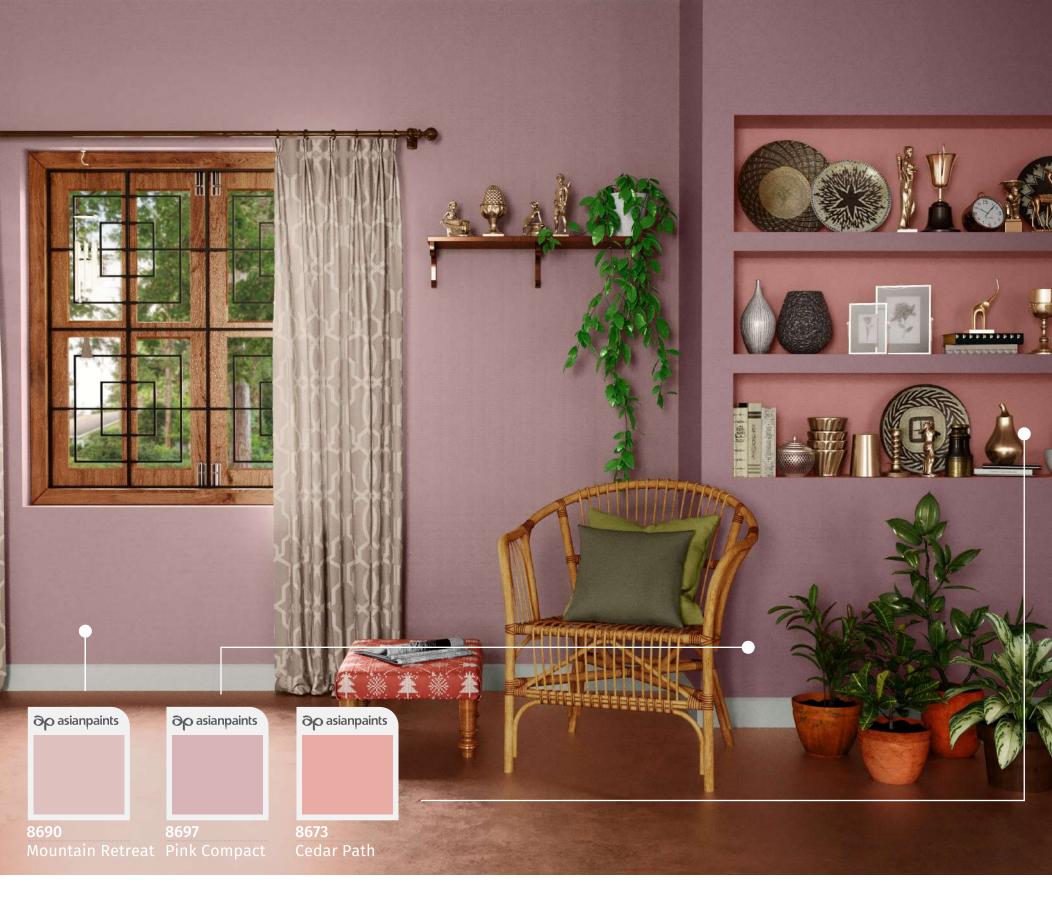

7409 Paradise Bay

බල asianpaints

जब लिविंग रूम के उस हिस्से की बात आती है, जहाँ आप डाइनिंग टेबल रख सकते हैं... चाहें तो पौधों से सजा सकते हैं... चाहें तो सजावट के सामान या कुछ ज़रूरी सामान रख सकते हैं, यानी मल्टी यूटिलिटी स्पेस... तो इस जगह पर आप कौन-से रंग लगाने के बारे में सोचते हैं? हल्के रंग या चटक रंग? कैसा हो अगर कलर ब्लॉकिंग टेक्निक यानी विपरीत रंगों के इस्तेमाल द्वारा हल्के और चटक दोनों ही रंगों को, इस हिस्से की ख़ूबसूरती बढ़ाने का मौक़ा दिया जाए।