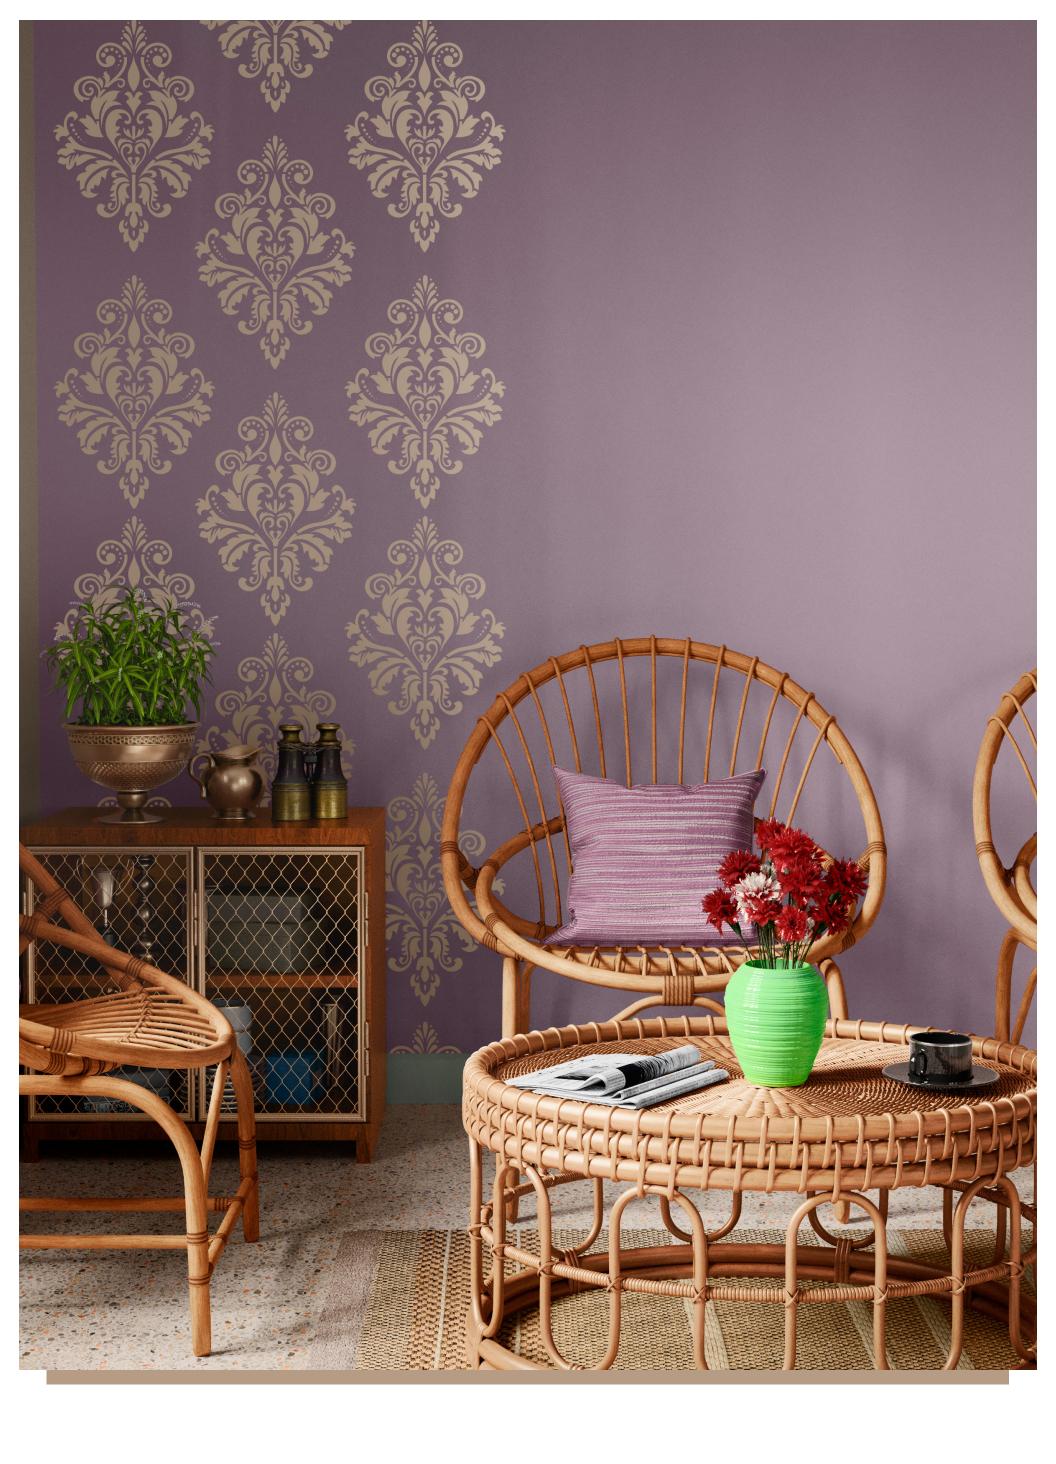

### लिविग रूम १

लिविंग रूम... हमारी बैठक... जहां हम परिवार और दोस्तों के साथ छोटी-छोटी ख़ुशियाँ बाँटते हैं... प्यार के पल सजाते हैं... इन पलों के साथ-साथ अगर हमारे लिविंग रूम की दीवारें भी सजी हों, तो क्या बात हो। तो पेश है वॉल स्टेंसिल्स पैनलिंग, जिसकी folk floral डिज़ाइन दे आपके लिविंग रूम की दीवार को फूलों जैसी खूबसूरती।

Stencils Size 2ft x 2ft | 2 pieces

Stencil: 5219 Poetry

**7441** Magic Blue

Stencil: 7455 Maritime Green

8387 Maritime Stream