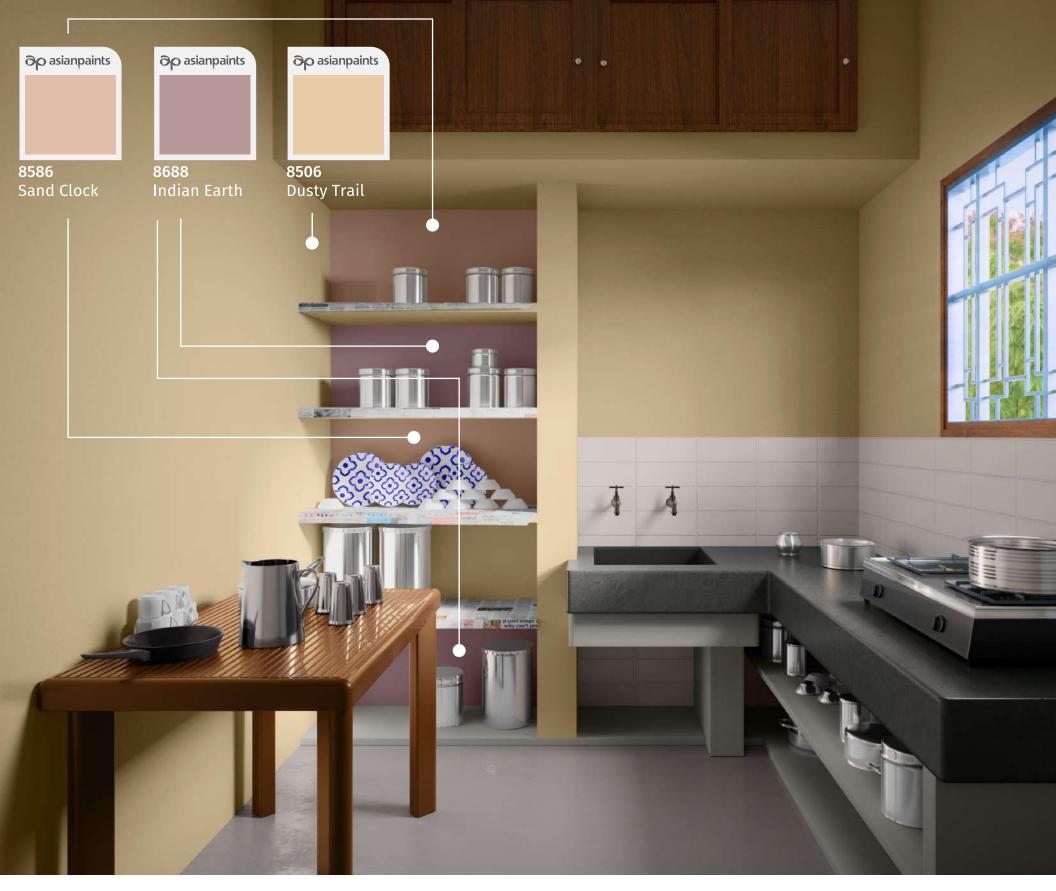

0362 Light Buff

**7624** Dry Sage

**8053** Ginger Pop

**8494** African Plain

रंगों से रंगों का सही संयोजन भी एक कला है। अपनी रसोई के उन कोनों में आप इस कला का प्रदर्शन अच्छी तरह कर सकते हैं, जहाँ पूरा परिवार डाइनिंग टेबल पर एक—साथ मिल बैठकर खाना खाता है, या जहाँ रसोई के बर्तन रखने के लिए एक अलमारी या शेल्फ बनाई गई हो। जब हर रंग अपनी कहानी कहता है... और अपनी ही जुबानी कहता है... तो दिल कहता है बस ये कहानी कभी ख़त्म न हो...

8495 **Highland Grass** 

गहरे रंग वाली लकड़ी से बनी दराज़ें... खिड़िकयाँ... छोटी-सी शेल्फ जिस पर कुछ ज़रूरी बर्तन और सामान रखे हैं... एक बड़ी–सी शेल्फ पर नानी और दादी के बनाए हुए अचारों के मर्तबान... और दीवारों पर एक ओर सजा हल्का नीला रंग, तो दूसरी ओर क्रीम और पीच शेड... रसोई में सजे ये खूबसूरत रंग, खूबसूरत सा एहसास जगाते हैं और भूख... ख़ुद-ब-ख़ुद बढ़ जाती है।

Pilgrim

Green Haven

**Copper Coast** 

7886 **Botanica** 

तांबे और पीतल के बर्तन दिखने में जितने ख़ूबसूरत लगते हैं, उतना ही उनका वैज्ञानिक महत्व भी है। पीतल की पीली और तांबे की तांबई चमक से मेल खाती रसोईघर की दीवारें.... हर शेल्फ़ का अपना अलग रंग.... एक दीवार पर हरे शेड्स के रंग, जो हरियाली का एहसास करवाते हैं... अब ये सारे साथ मिलकर रसोईघर को जन्नत बनाते हैं... अब समझ आया माँ के हाथों में जादू आता कहाँ से है और इतना प्यार बरसता कैसे है।