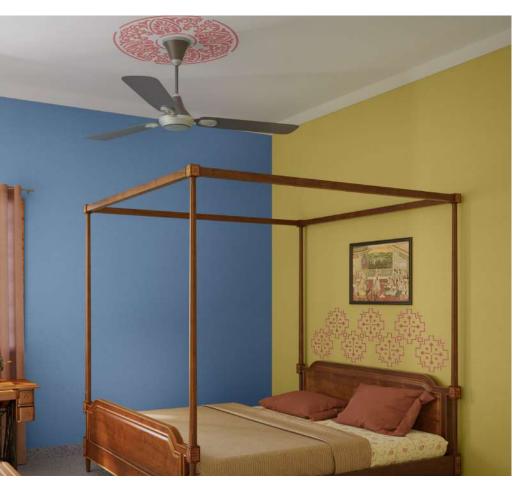

# वेडश्न २

बेडरूम में होता है प्यार, अपनापन, और एक सुकूनभरा एहसास... और ऐसे में खूबसूरत रंगों से सजी दीवारें बढ़ा देती हैं, मन की मिठास। तो कैसा हो अगर इन धनक रंगों की हरियाली में भी चार—चाँद लग जाएं। जी हाँ... जब Ankara स्टेंसिल की कारीगरी आपके बेडरूम की सीलिंग पर और मास्टर वॉल पर Kasuti स्टेंसिल दिखाएगी जादूगरी, तो आपकी नींदें भी हो जाएंगी जादू भरी।

**Ankara** Code: 1032F424122

Stencils Size 2ft x 2ft | 2 pieces Design Size 16.16 in (H) x 20.11 in (W)

Stencils Size 2ft x 2ft | 2 pieces

8030 Coral Clove

**Op** asianpaints

Stencil: 7492 Meadow Mist

**4202** Sand of Time