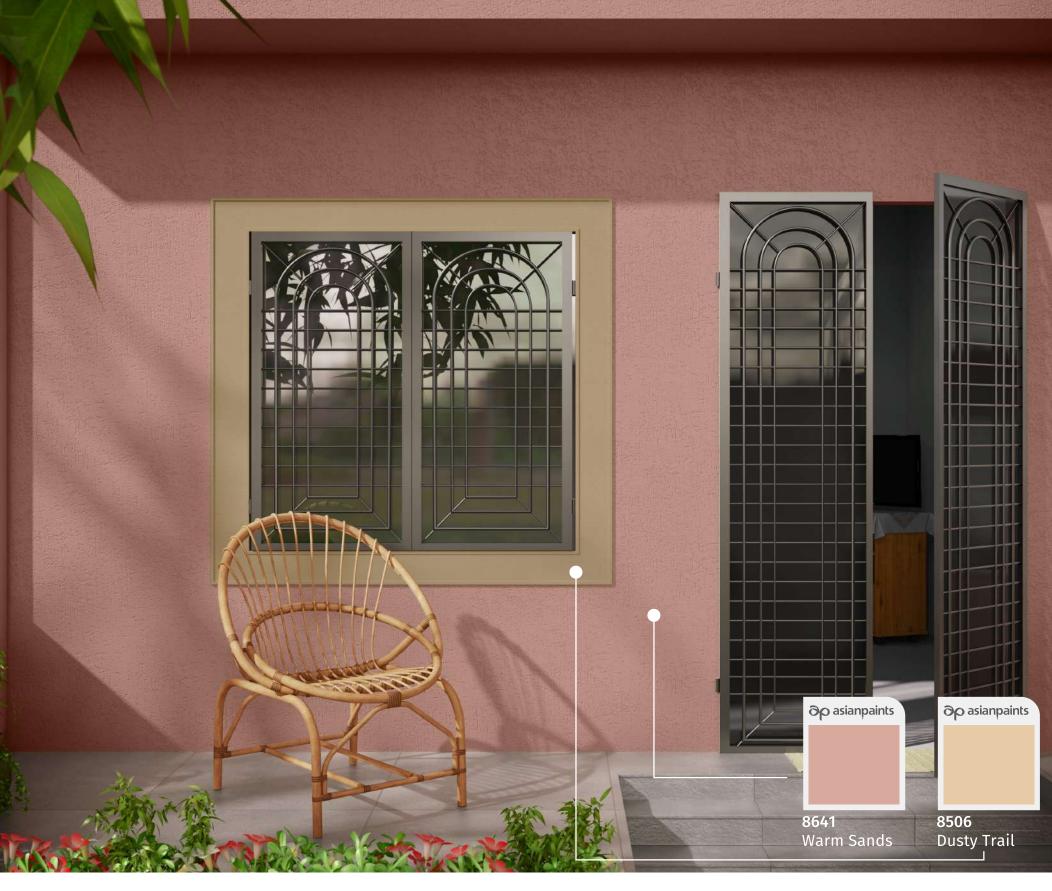

घर में कुछ जगहें ऐसी होती हैं, जहाँ झूले पर बैठकर आप कुछ समय अपने साथ बिताना चाहते हैं... जहाँ बैठकर आप बाहर बरसती बरसात का मज़ा लेना चाहते हैं... जैसे आपका बरामदा! और सीढियाँ... उनसे भी तो कई पुरानी यादें जुड़ी हैं... जहाँ कभी कोई पुराना गीत गुनगुनाया था... कभी दोस्त के साथ बैठकर घंटों बातें की थी... तो ऐसी जगहों का रंग कैसा होना चाहिए... चलिए देखते हैं...

#### बशमदे और सीढ़ियाँ १

बरामदे में जहाँ सिर्फ दो बैम्बू फर्नीचर की कुर्सियाँ और एक छोठी मेज़ रखी हो... गमलों में सजे सुंदर से पीधे हों... वो जगह घर के हर सदस्य की पसंदीदा होती है। हल्के शेड की दीवारों के साथ तो ये जगह और भी खूबसूरत लग रही है। घर का ये हिस्सा, है न शानदार। ये शान और भी बढ़ जाएगी, जब Masking Tape Design टेक्निक से बरामदे के खंबों को भी सजा दिया जाए! इस बरामदे की तो बात ही निराली है!