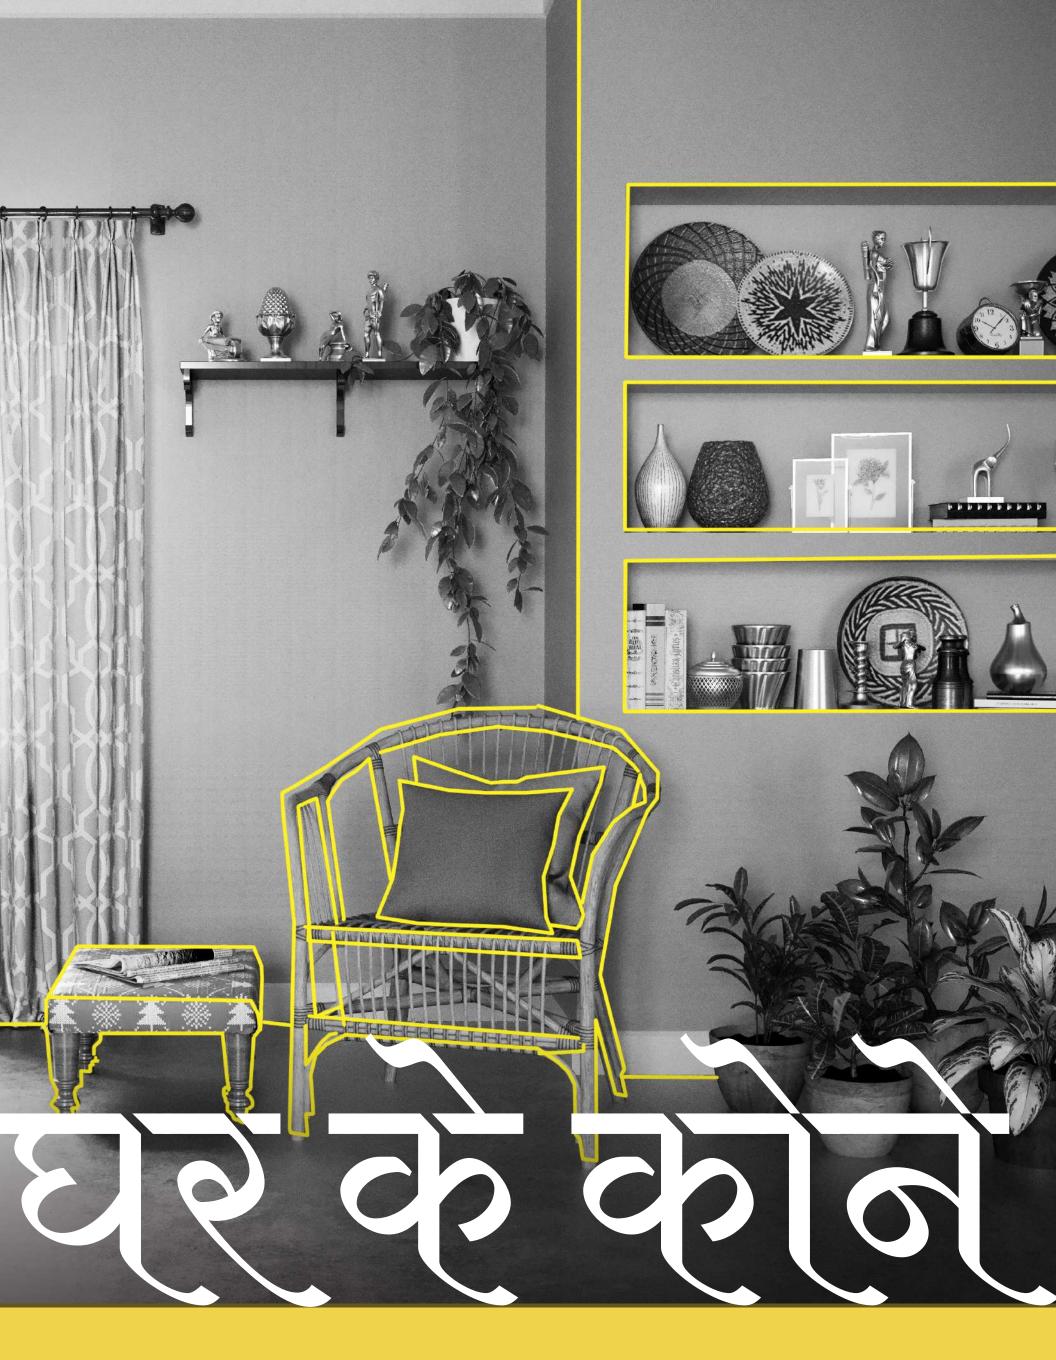

### घर के कोने १

घर के किसी ख़ास कोने में सजी हुई वो बेंत की कुर्सियाँ भी बहुत ख़ास होती हैं, जिन पर बैठकर आप अपने विचारों को नई दिशा देते हैं और अपनों की ख़ुशियों के लिए नए रास्तों की तलाश करते हैं। आपकी इन कोशिशों और विचारों को सकारात्मक रूप देने में महत्वपूर्ण भूमिका निभाते हैं आस—पास मौजूद रंग! क्योंकि ये घर के रंग ही होते हैं जो हमें ख़ुद से और हमारे अपनों से जोड़ते हैं। तो घर के ऐसे कोनो को सजाइए प्यार भरे रंगों और स्टेंसिल की Rich Tapestry जैसी खूबसूरत डिज़ाइन्स से!

**7879**Natural Tinge

**8616** Rustic Pottery Masking Tape

7727 Lime Accent

**7166**Intense Purple
Masking Tape

### घर के कोने २

खिड़की के पास वाले कुछ कोने ऐसे होते हैं, जो कई तरह से इस्तेमाल हो सकते हैं। चाहे एक कुर्सी रखकर, आराम से बैठकर गाने सुनें, किताब पढ़ें या बाहर का नज़ारा देखें... या फिर, इस कोने में एक अलमारी रखकर, उसमें अपनी पुरानी यादों से जुड़ी चीजें रख दें, या फिर शेल्फ पर कुछ सजावटी सामान या अपनी ट्रॉफियां रख दें। अब इस कोने से सटी दीवार का क्या किया जाए? तो इस पर लगाएं खूबसूरत—सा पेस्टल कलर और बनाएँ Masking Tape से एक सुंदर—सी डिज़ाइन, जो आँखों को दे सुकून।

**Masking Tape Design** 

**0G15** Country Side

**8047**Jaipur Dreams

8694 Spring Bliss

**7247** Blue Glory

## घर के कि ३

एक कोने में रखी हुई देसी स्टाइल की खाट... पास वाली दीवार पर खिलता हुआ गुलाबी रंग और इस पूरे कोने में विपरीत रंगों का इस्तेमाल... है न ज़बरदस्त कॉम्बिनेशन। गुलाबी रंग की सबसे बड़ी ख़ूबी है, कि ये हर दिल को जीत लेता है। इस गुलाबी दीवार पर सजी घड़ी की टिक—टिक की आवाज़, जिंदगी में कभी न रुकने और हर हाल में हमेशा आगे बढ़ते रहने की सीख देती है। यानी घर का हर कोना बोलता है।

## घर के कोने ४

हर घर में एक ऐसा कोना होता है, जहाँ आप अपनी पुरानी यादों के साथ कुछ समय अकेले में बिताना चाहते हैं... ख़ुद को सुनना चाहते हैं और समझना चाहते हैं... कभी कुछ नया करने की हिम्मत बटोरना चाहते हैं... तो घर के ऐसे कोनों का रंग ऐसा होना चाहिए, जो खूबसूरत तो हों ही और हमेशा आपको कुछ नया करने की हिम्मत भी देते हैं।