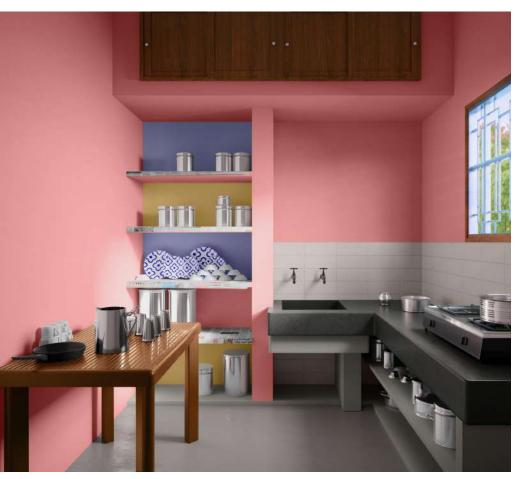

Stencil: 7767
Harvest Season

**8167** Muted Scarlet

**Stencil: 8702** Grape Punch

**8650** Camel

खिलती हुई गुलाबी रंगत की सबसे बड़ी ख़ूबी है, कि ये हर दिल को जीत लेता है। आँखों को ठंडक देने वाला ये रंग, घर में रहने वालों के मन को लुभाए रखता है। और जब मन ख़ुश रहता है, तो सकारात्मक विचारों को अपने आप ही नई दिशा मिल जाती है और घर ख़ुशियों से भर उठता है। अब अगर इन हल्के गुलाबी शेड्स वाली दीवारों को मिल जाए शेल्फ के किनारों पर हुई Rising Waves स्टेंसिल की कारीगरी का साथ, तो अलग ही होगी रसोई की बात।

0362 Light Buff

**7624** Dry Sage

**8053** Ginger Pop

**8494** African Plain

रंगों से रंगों का सही संयोजन भी एक कला है। अपनी रसोई के उन कोनों में आप इस कला का प्रदर्शन अच्छी तरह कर सकते हैं, जहाँ पूरा परिवार डाइनिंग टेबल पर एक—साथ मिल बैठकर खाना खाता है, या जहाँ रसोई के बर्तन रखने के लिए एक अलमारी या शेल्फ बनाई गई हो। जब हर रंग अपनी कहानी कहता है... और अपनी ही जुबानी कहता है... तो दिल कहता है बस ये कहानी कभी ख़त्म न हो...