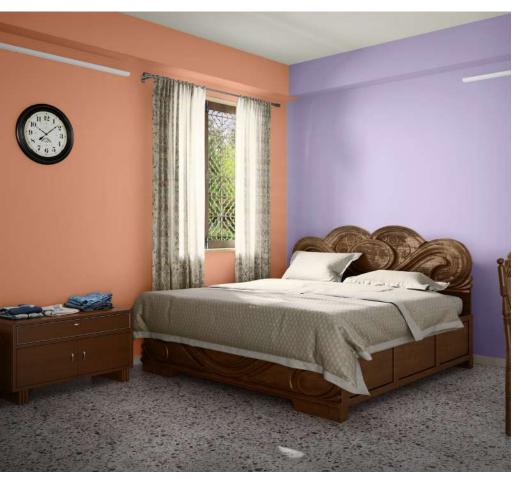

# वेडश्न १

स्वच्छ, शांत और प्रेरणादायक बेडरूम का आनंद लें। पास्टल रंगों जैसे नीला, परफेक्ट पीच और हल्के पीले से भरे बेडरूम में सुखद वातावरण का आनंद उठाएं। चिंता—मुक्तता के लिए, एक शांतिपूर्ण रंग चुनें जैसे कि हल्का हरा या लैवेंडर। अपने बेडरूम को आरामदायक और आकर्षक बनाएं।