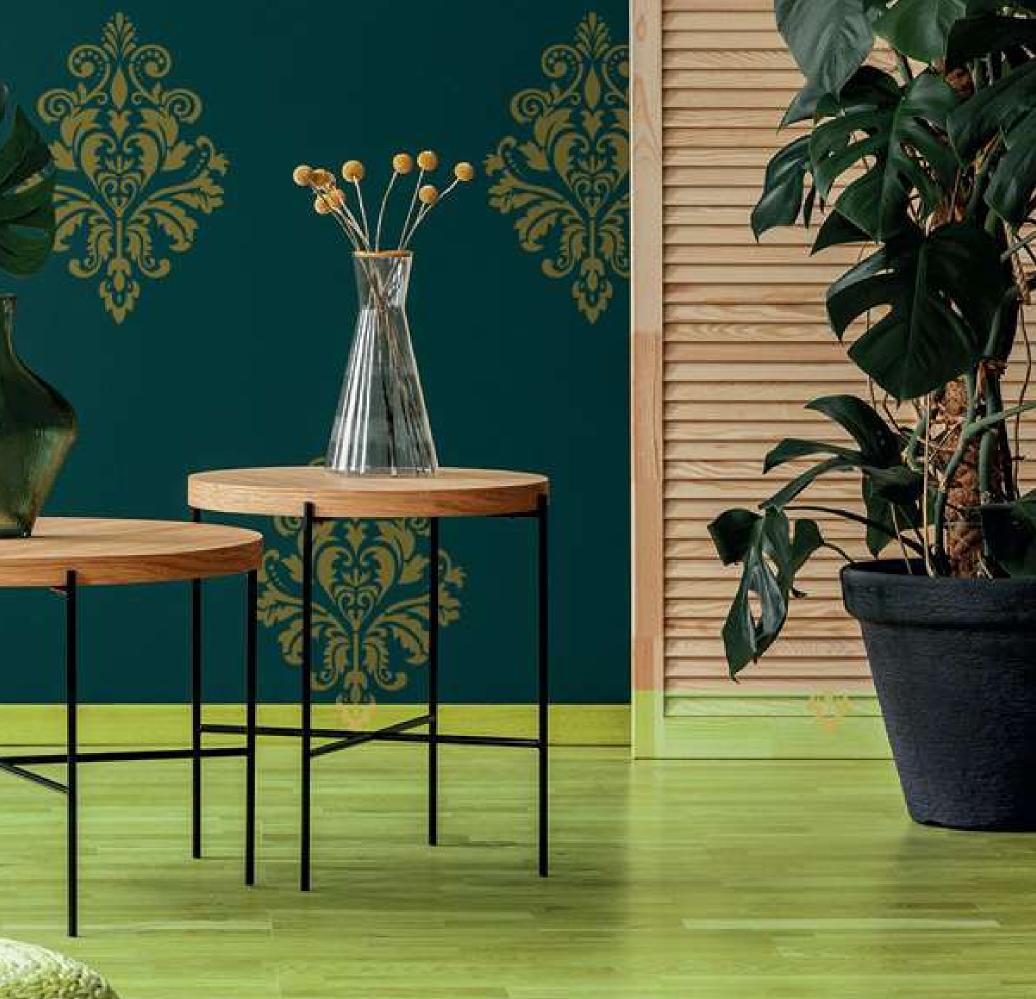

खूबसूरत रंगों को मिल जाए सीलिंग पर Palazzo और दीवार पर Eastern Ornaments स्टेंसिल के खूबसूरत पैटर्न का साथ, तो हर कोई आपको कलाकार ही कहेगा।

**Palazzo**Code: 1032F424122

Stencils Size 2ft x 2ft | 2 pieces Design Size 16.16 in (H) x 20.11 in (W)

**Eastern Ornaments** Code: 10321872122

Stencils Size

2ft x 2ft | 2 pieces

7729 Lime Grove

8008 Stoneware

Stencil: 8688 Indian Earth

8143 Pomegranate

8086 Young Wine