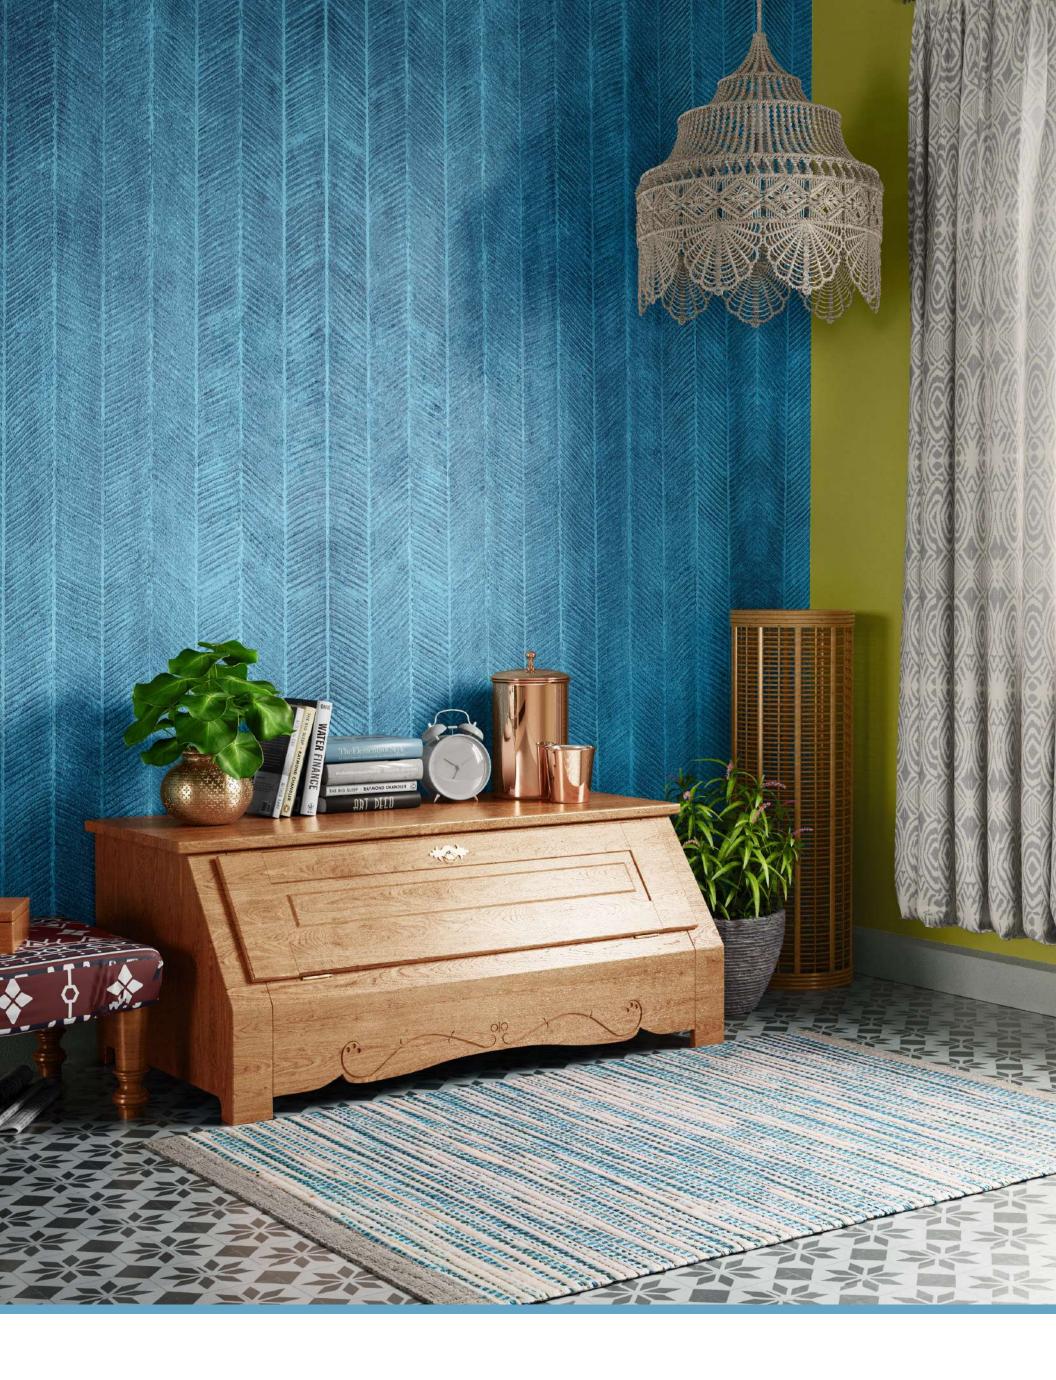

7409 Paradise Bay

බල asianpaints

जब लिविंग रूम के उस हिस्से की बात आती है, जहाँ आप डाइनिंग टेबल रख सकते हैं... चाहें तो पौधों से सजा सकते हैं... चाहें तो सजावट के सामान या कुछ ज़रूरी सामान रख सकते हैं, यानी मल्टी यूटिलिटी स्पेस... तो इस जगह पर आप कौन-से रंग लगाने के बारे में सोचते हैं? हल्के रंग या चटक रंग? कैसा हो अगर कलर ब्लॉकिंग टेक्निक यानी विपरीत रंगों के इस्तेमाल द्वारा हल्के और चटक दोनों ही रंगों को, इस हिस्से की ख़ूबसूरती बढ़ाने का मौक़ा दिया जाए।