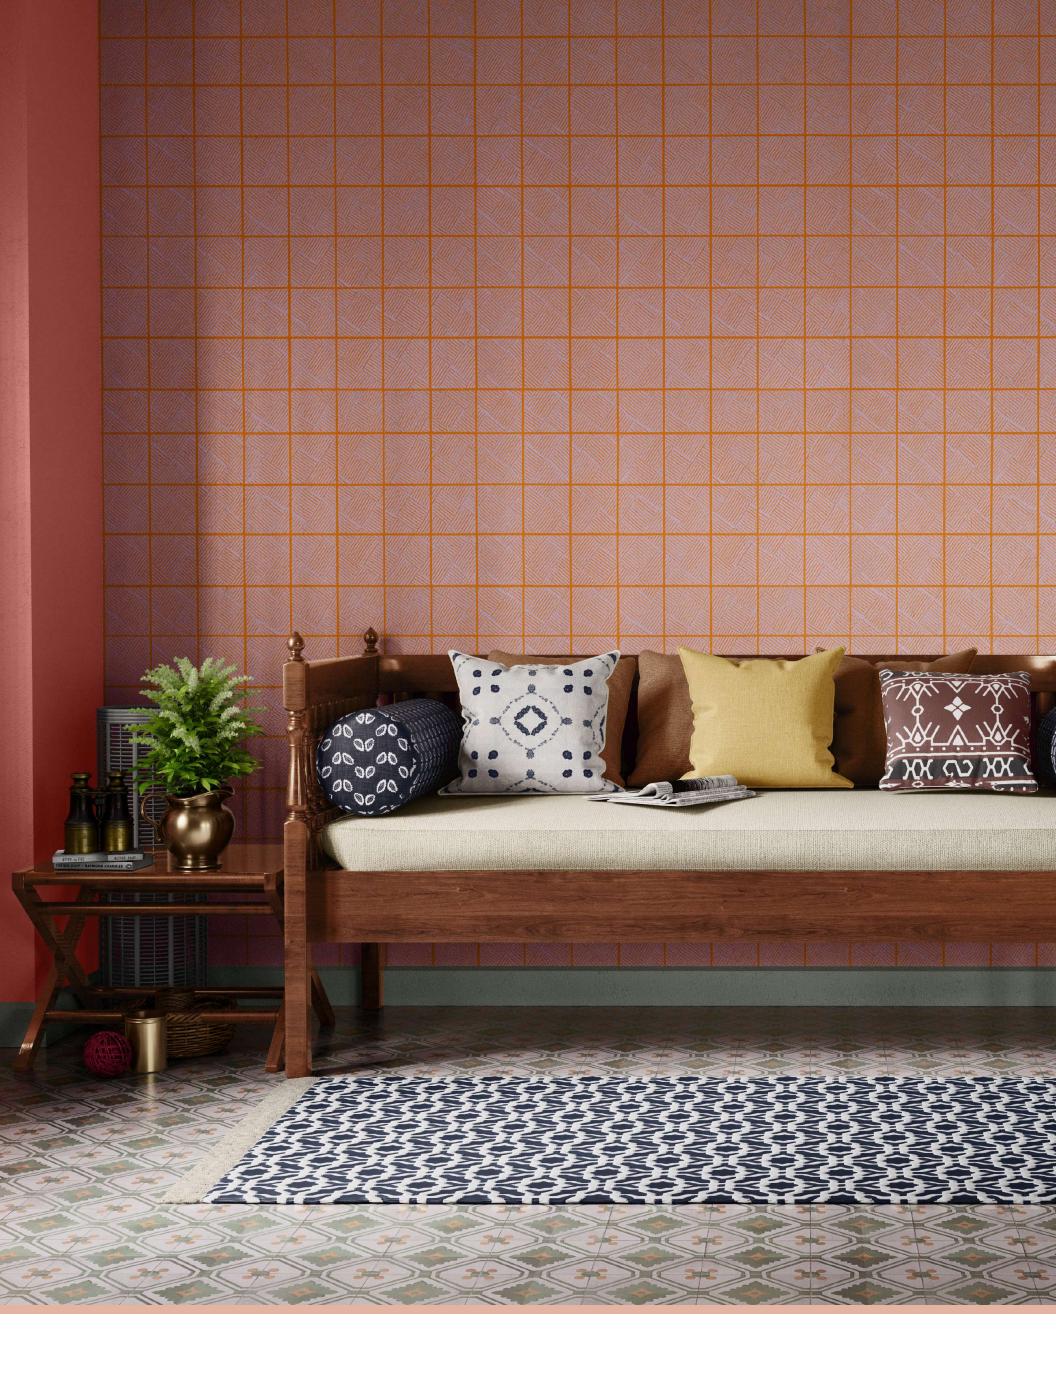

7409 Paradise Bay

බල asianpaints

जब लिविंग रूम के उस हिस्से की बात आती है, जहाँ आप डाइनिंग टेबल रख सकते हैं... चाहें तो पौधों से सजा सकते हैं... चाहें तो सजावट के सामान या कुछ ज़रूरी सामान रख सकते हैं, यानी मल्टी यूटिलिटी स्पेस... तो इस जगह पर आप कौन-से रंग लगाने के बारे में सोचते हैं? हल्के रंग या चटक रंग? कैसा हो अगर कलर ब्लॉकिंग टेक्निक यानी विपरीत रंगों के इस्तेमाल द्वारा हल्के और चटक दोनों ही रंगों को, इस हिस्से की ख़ूबसूरती बढ़ाने का मौक़ा दिया जाए।