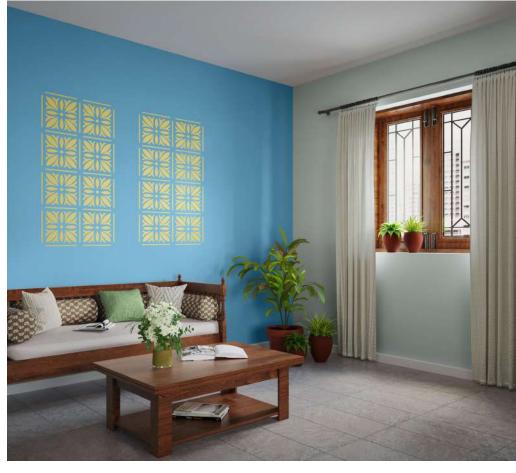

### लिविग रूम १

लिविंग रूम... हमारी बैठक... जहां हम परिवार और दोस्तों के साथ छोटी-छोटी ख़ुशियाँ बाँटते हैं... प्यार के पल सजाते हैं... इन पलों के साथ-साथ अगर हमारे लिविंग रूम की दीवारें भी सजी हों, तो क्या बात हो। तो पेश है वॉल स्टेंसिल्स पैनलिंग, जिसकी folk floral डिज़ाइन दे आपके लिविंग रूम की दीवार को फूलों जैसी खूबसूरती।

Stencils Size 2ft x 2ft | 2 pieces

Stencil: 5219 Poetry

**7441** Magic Blue

Stencil: 7455 Maritime Green

8387 Maritime Stream