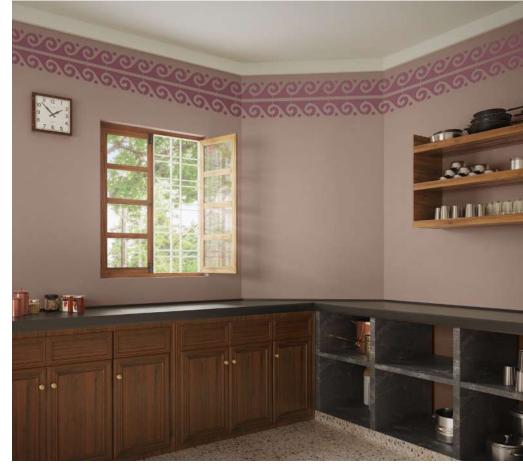

ख़ूब ज़ोरों की भूख लगी हो और घर आते ही माँ के हाथों का गर्मागर्म खाना मिल जाए ! और पूरा परिवार एक साथ बैठकर हंसी ठहाकों के बीच खाना खाए। वाह क्या कहने! अब लगेगा न घर, घर जैसा! तो स्वाद से सजी रसोई और ख़ुशियों से सजे ऐसे डाइनिंग रूम को नए रंगों से और भी ख़ुशनुमा बनाइए... नए पैटर्न भी सजा कर देखिए!

#### क्चिन और डाइनिंग १

खूबसूरत रंगों से सजा घर, अपनों का प्यार-दुलार और माँ के हाथ का खाना! और माँ ये स्वादिष्ट खाना बनाती है, प्यार के रंगों से सजी रसोई में! एक तरफ़ दीवारों पर हल्के क्रीम और पीच कलर के शेड्स... एक तरफ़ डार्क ब्राउन टेबल... वहीं एक तरफ़ सामान रखने की हर शेल्फ का अलग रंग... कितना खूबसूरत है ये सब... अब खाना तो अच्छा बनना ही है!

Stencil: 7767
Harvest Season

**8167** Muted Scarlet

**Stencil: 8702** Grape Punch

**8650** Camel

खिलती हुई गुलाबी रंगत की सबसे बड़ी ख़ूबी है, कि ये हर दिल को जीत लेता है। आँखों को ठंडक देने वाला ये रंग, घर में रहने वालों के मन को लुभाए रखता है। और जब मन ख़ुश रहता है, तो सकारात्मक विचारों को अपने आप ही नई दिशा मिल जाती है और घर ख़ुशियों से भर उठता है। अब अगर इन हल्के गुलाबी शेड्स वाली दीवारों को मिल जाए शेल्फ के किनारों पर हुई Rising Waves स्टेंसिल की कारीगरी का साथ, तो अलग ही होगी रसोई की बात।

0362 Light Buff

**7624** Dry Sage

**8053** Ginger Pop

**8494** African Plain

रंगों से रंगों का सही संयोजन भी एक कला है। अपनी रसोई के उन कोनों में आप इस कला का प्रदर्शन अच्छी तरह कर सकते हैं, जहाँ पूरा परिवार डाइनिंग टेबल पर एक—साथ मिल बैठकर खाना खाता है, या जहाँ रसोई के बर्तन रखने के लिए एक अलमारी या शेल्फ बनाई गई हो। जब हर रंग अपनी कहानी कहता है... और अपनी ही जुबानी कहता है... तो दिल कहता है बस ये कहानी कभी ख़त्म न हो...

8495 **Highland Grass** 

गहरे रंग वाली लकड़ी से बनी दराज़ें... खिड़िकयाँ... छोटी-सी शेल्फ जिस पर कुछ ज़रूरी बर्तन और सामान रखे हैं... एक बड़ी–सी शेल्फ पर नानी और दादी के बनाए हुए अचारों के मर्तबान... और दीवारों पर एक ओर सजा हल्का नीला रंग, तो दूसरी ओर क्रीम और पीच शेड... रसोई में सजे ये खूबसूरत रंग, खूबसूरत सा एहसास जगाते हैं और भूख... ख़ुद-ब-ख़ुद बढ़ जाती है।

Pilgrim

Green Haven

**Copper Coast** 

7886 **Botanica** 

तांबे और पीतल के बर्तन दिखने में जितने ख़ूबसूरत लगते हैं, उतना ही उनका वैज्ञानिक महत्व भी है। पीतल की पीली और तांबे की तांबई चमक से मेल खाती रसोईघर की दीवारें.... हर शेल्फ़ का अपना अलग रंग.... एक दीवार पर हरे शेड्स के रंग, जो हरियाली का एहसास करवाते हैं... अब ये सारे साथ मिलकर रसोईघर को जन्नत बनाते हैं... अब समझ आया माँ के हाथों में जादू आता कहाँ से है और इतना प्यार बरसता कैसे है।