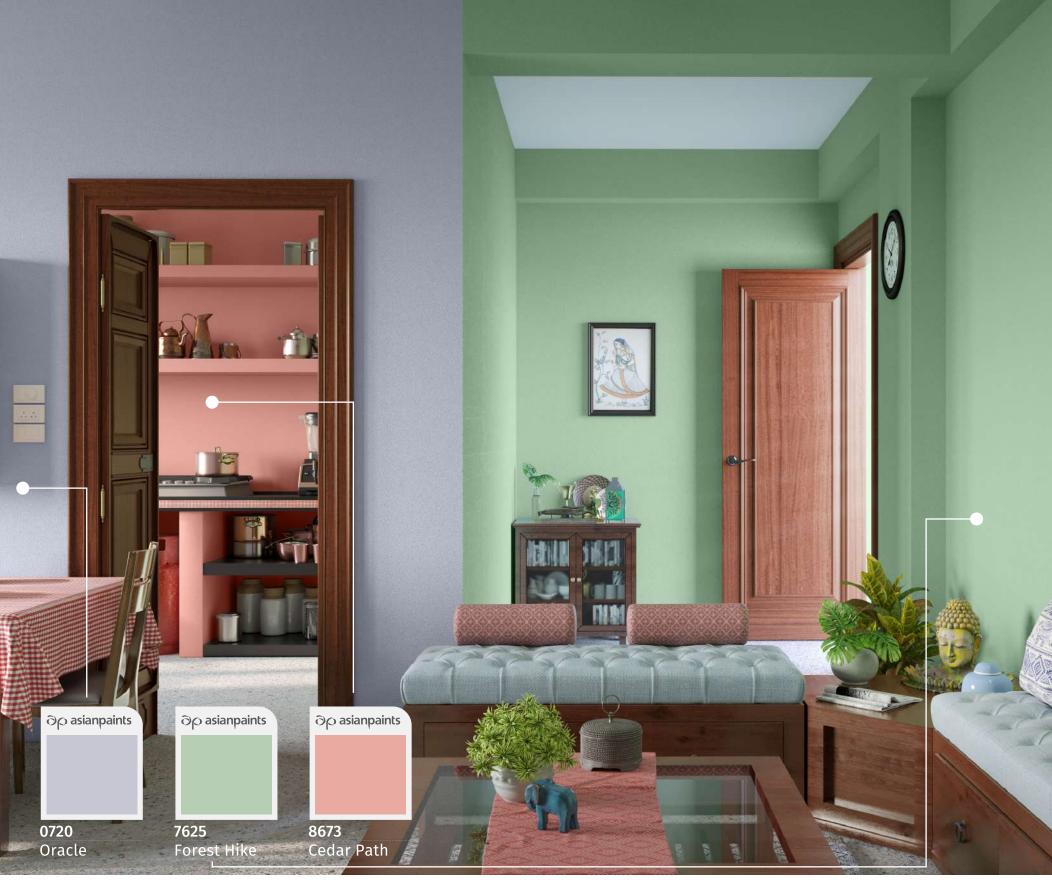

7409 Paradise Bay

බල asianpaints

जब लिविंग रूम के उस हिस्से की बात आती है, जहाँ आप डाइनिंग टेबल रख सकते हैं... चाहें तो पौधों से सजा सकते हैं... चाहें तो सजावट के सामान या कुछ ज़रूरी सामान रख सकते हैं, यानी मल्टी यूटिलिटी स्पेस... तो इस जगह पर आप कौन-से रंग लगाने के बारे में सोचते हैं? हल्के रंग या चटक रंग? कैसा हो अगर कलर ब्लॉकिंग टेक्निक यानी विपरीत रंगों के इस्तेमाल द्वारा हल्के और चटक दोनों ही रंगों को, इस हिस्से की ख़ूबसूरती बढ़ाने का मौक़ा दिया जाए।