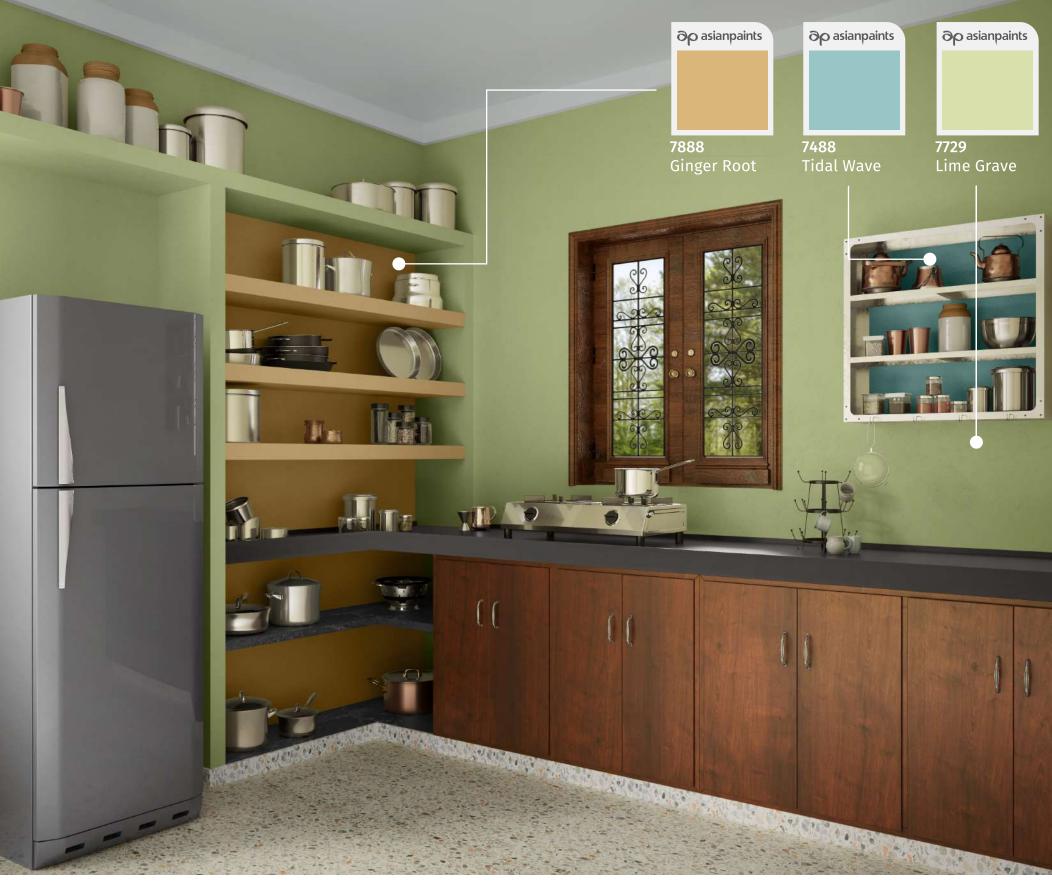

ख़ूब ज़ोरों की भूख लगी हो और घर आते ही माँ के हाथों का गर्मागर्म खाना मिल जाए ! और पूरा परिवार एक साथ बैठकर हंसी ठहाकों के बीच खाना खाए। वाह क्या कहने! अब लगेगा न घर, घर जैसा! तो स्वाद से सजी रसोई और ख़ुशियों से सजे ऐसे डाइनिंग रूम को नए रंगों से और भी ख़ुशनुमा बनाइए... नए पैटर्न भी सजा कर देखिए!

**op** asianpaints

7168 Orchid Bloom

7880 Honey Mustard

8063 Pink Candy

7961 Peaches and Cream Poetry

Brandy

#### क्चिन और डाइनिंग १

खूबसूरत रंगों से सजा घर, अपनों का प्यार-दुलार और माँ के हाथ का खाना! और माँ ये स्वादिष्ट खाना बनाती है, प्यार के रंगों से सजी रसोई में! एक तरफ़ दीवारों पर हल्के क्रीम और पीच कलर के शेड्स... एक तरफ़ डार्क ब्राउन टेबल... वहीं एक तरफ़ सामान रखने की हर शेल्फ का अलग रंग... कितना खूबसूरत है ये सब... अब खाना तो अच्छा बनना ही है!

Stencil: 7767
Harvest Season

**8167** Muted Scarlet

**Stencil: 8702** Grape Punch

**8650** Camel

खिलती हुई गुलाबी रंगत की सबसे बड़ी ख़ूबी है, कि ये हर दिल को जीत लेता है। आँखों को ठंडक देने वाला ये रंग, घर में रहने वालों के मन को लुभाए रखता है। और जब मन ख़ुश रहता है, तो सकारात्मक विचारों को अपने आप ही नई दिशा मिल जाती है और घर ख़ुशियों से भर उठता है। अब अगर इन हल्के गुलाबी शेड्स वाली दीवारों को मिल जाए शेल्फ के किनारों पर हुई Rising Waves स्टेंसिल की कारीगरी का साथ, तो अलग ही होगी रसोई की बात।

0362 Light Buff

**7624** Dry Sage

**8053** Ginger Pop

**8494** African Plain

रंगों से रंगों का सही संयोजन भी एक कला है। अपनी रसोई के उन कोनों में आप इस कला का प्रदर्शन अच्छी तरह कर सकते हैं, जहाँ पूरा परिवार डाइनिंग टेबल पर एक—साथ मिल बैठकर खाना खाता है, या जहाँ रसोई के बर्तन रखने के लिए एक अलमारी या शेल्फ बनाई गई हो। जब हर रंग अपनी कहानी कहता है... और अपनी ही जुबानी कहता है... तो दिल कहता है बस ये कहानी कभी ख़त्म न हो...

8495 **Highland Grass** 

गहरे रंग वाली लकड़ी से बनी दराज़ें... खिड़िकयाँ... छोटी-सी शेल्फ जिस पर कुछ ज़रूरी बर्तन और सामान रखे हैं... एक बड़ी–सी शेल्फ पर नानी और दादी के बनाए हुए अचारों के मर्तबान... और दीवारों पर एक ओर सजा हल्का नीला रंग, तो दूसरी ओर क्रीम और पीच शेड... रसोई में सजे ये खूबसूरत रंग, खूबसूरत सा एहसास जगाते हैं और भूख... ख़ुद-ब-ख़ुद बढ़ जाती है।

Pilgrim

Green Haven

**Copper Coast** 

7886 **Botanica** 

तांबे और पीतल के बर्तन दिखने में जितने ख़ूबसूरत लगते हैं, उतना ही उनका वैज्ञानिक महत्व भी है। पीतल की पीली और तांबे की तांबई चमक से मेल खाती रसोईघर की दीवारें.... हर शेल्फ़ का अपना अलग रंग.... एक दीवार पर हरे शेड्स के रंग, जो हरियाली का एहसास करवाते हैं... अब ये सारे साथ मिलकर रसोईघर को जन्नत बनाते हैं... अब समझ आया माँ के हाथों में जादू आता कहाँ से है और इतना प्यार बरसता कैसे है।