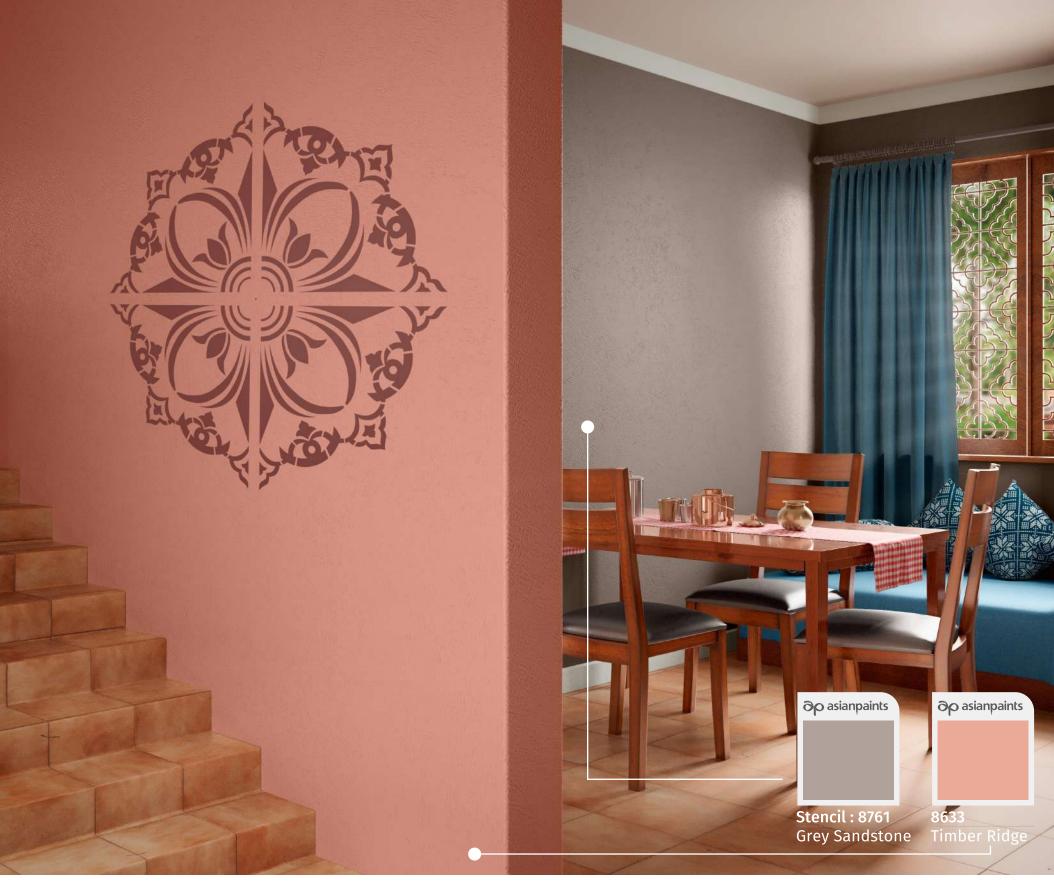

#### बरामदे और सीढ़ियाँ २

सीढ़ियों के पास वाली जगह के बारे में क्या ख़्याल है आपका? जहाँ सीढ़ियों पर बैठकर आप बाहर का मंज़र देखने का मज़ा लेना चाहते हैं! चाहे वो सीढ़ियों के पास वाली दीवार हो, या सीढ़ियों के पास वाला कमरा हो, यहाँ सजा हर रंग एक नई बात करता है, क्योंकि हर रंग एक नई कहानी कहता है! अब इन रंगों को Imperial Crest स्टेंसिल का साथ मिल जाए, तो क्या कहेंगे आप? सोने पे सुहागा!

Stencils Size 2ft x 2ft | 2 pieces

**7879**Natural Tinge

**7273** Scuba Blue

**7455** Maritime Green

8086 Young Wine