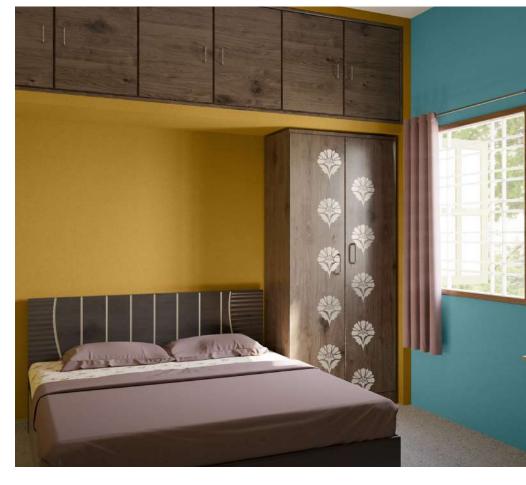

# वेडश्न २

बेडरूम में होता है प्यार, अपनापन, और एक सुकूनभरा एहसास... और ऐसे में खूबसूरत रंगों से सजी दीवारें बढ़ा देती हैं, मन की मिठास। तो कैसा हो अगर इन धनक रंगों की हरियाली में भी चार—चाँद लग जाएं। जी हाँ... जब Ankara स्टेंसिल की कारीगरी आपके बेडरूम की सीलिंग पर और मास्टर वॉल पर Kasuti स्टेंसिल दिखाएगी जादूगरी, तो आपकी नींदें भी हो जाएंगी जादू भरी।

**Ankara** Code: 1032F424122

Stencils Size 2ft x 2ft | 2 pieces Design Size 16.16 in (H) x 20.11 in (W)

Stencils Size 2ft x 2ft | 2 pieces

8030 Coral Clove

**Op** asianpaints

Stencil: 7492 Meadow Mist

**4202** Sand of Time