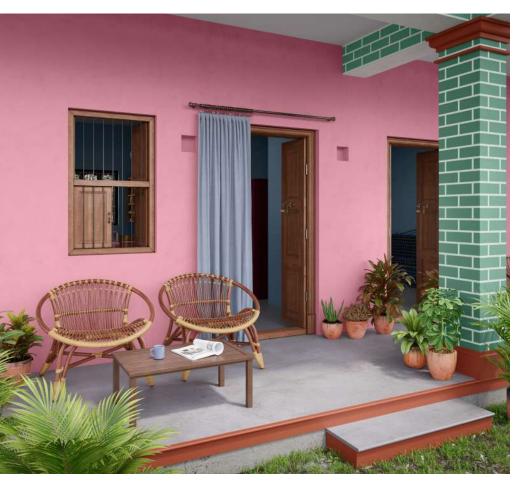

#### बरामदे और सीढ़ियाँ २

सीढ़ियों के पास वाली जगह के बारे में क्या ख़्याल है आपका? जहाँ सीढ़ियों पर बैठकर आप बाहर का मंज़र देखने का मज़ा लेना चाहते हैं! चाहे वो सीढ़ियों के पास वाली दीवार हो, या सीढ़ियों के पास वाला कमरा हो, यहाँ सजा हर रंग एक नई बात करता है, क्योंकि हर रंग एक नई कहानी कहता है! अब इन रंगों को Imperial Crest स्टेंसिल का साथ मिल जाए, तो क्या कहेंगे आप? सोने पे सुहागा!