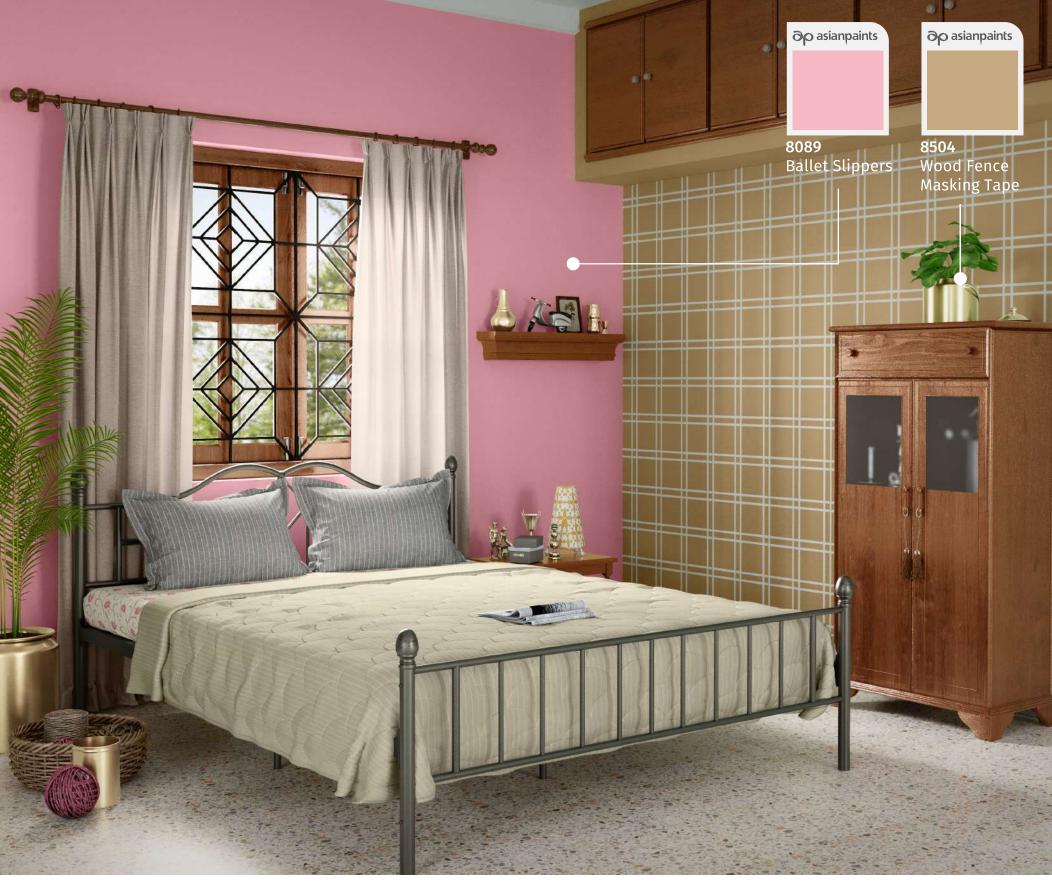

बेडरूम आपके लिविंग स्टाइल और सपनों की कहानी कहता है। आपके घर का ये हिस्सा जितनी बखूबी आपके अंदर की सच्चाई को बयां करता है, उतना कोई और नहीं कर सकता। ये वो जगह है, जहां आप दिनभर के तनाव को दूर करने के लिए चैन की तलाश करते हैं। इसलिए बेहद जरूरी है कि अपने बेडरूम के लिए आप ऐसे रंग और पैटर्न चुनें, जो आपको सुकून दें और चैन भरी नींद में भी आप अपने सपनों की रंगीन उड़ान भर सकें।

# बेडश्न ४

तितिलयों के रंगीन पंख कितने खूबसूरत लगते हैं। ऐसा लगता है, जैसे किसी ने रंगों से डिजाइनर पैटर्न बनाए हों। कैसा हो अगर बेडरूम की अलमारी पर भी सजे हों ऐसे ही खूबसूरत डिजाइन और पैटर्न, कि जो भी देखे तितिलयों—सा उड़ने लगे मन। तो पैटर्न वाले ये Masking Tape Design आपके बेडरूम की सजावट को बनाते हैं खास और दिलों को लाते हैं पास।

Masking Tape Design

8344 Mystic Lake

8168 French Rose

**7878** Sun Shadow

**7471** Prairie Green