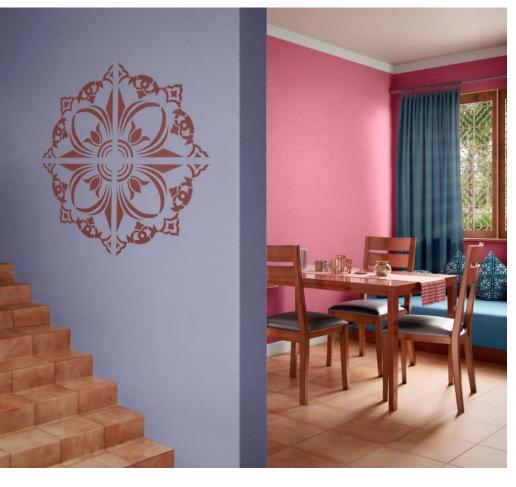

#### बरामदे और सीढ़ियाँ २

सीढ़ियों के पास वाली जगह के बारे में क्या ख़्याल है आपका? जहाँ सीढ़ियों पर बैठकर आप बाहर का मंज़र देखने का मज़ा लेना चाहते हैं! चाहे वो सीढ़ियों के पास वाली दीवार हो, या सीढ़ियों के पास वाला कमरा हो, यहाँ सजा हर रंग एक नई बात करता है, क्योंकि हर रंग एक नई कहानी कहता है! अब इन रंगों को Imperial Crest स्टेंसिल का साथ मिल जाए, तो क्या कहेंगे आप? सोने पे सुहागा!

Stencils Size 2ft x 2ft | 2 pieces

**7879**Natural Tinge

**7273** Scuba Blue

**7455** Maritime Green

8086 Young Wine