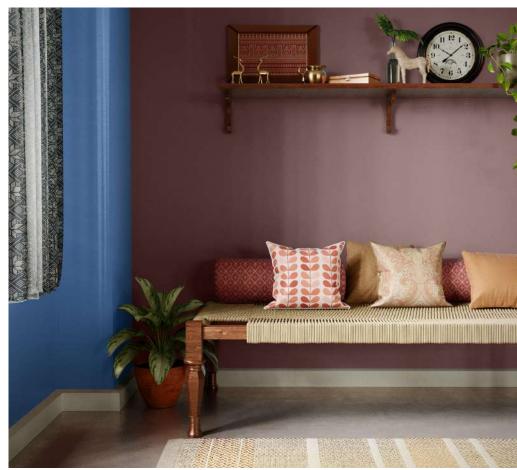

7409 Paradise Bay

බල asianpaints

जब लिविंग रूम के उस हिस्से की बात आती है, जहाँ आप डाइनिंग टेबल रख सकते हैं... चाहें तो पौधों से सजा सकते हैं... चाहें तो सजावट के सामान या कुछ ज़रूरी सामान रख सकते हैं, यानी मल्टी यूटिलिटी स्पेस... तो इस जगह पर आप कौन-से रंग लगाने के बारे में सोचते हैं? हल्के रंग या चटक रंग? कैसा हो अगर कलर ब्लॉकिंग टेक्निक यानी विपरीत रंगों के इस्तेमाल द्वारा हल्के और चटक दोनों ही रंगों को, इस हिस्से की ख़ूबसूरती बढ़ाने का मौक़ा दिया जाए।