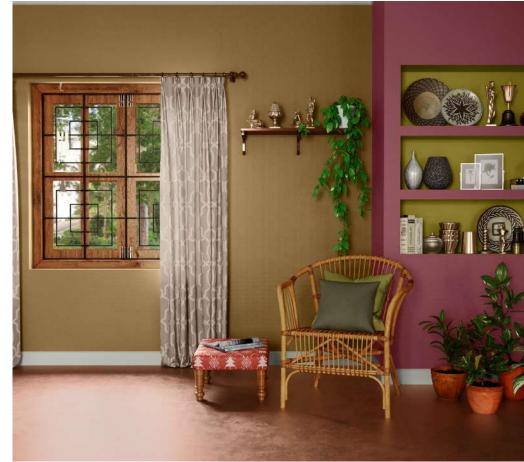

7409 Paradise Bay

බල asianpaints

जब लिविंग रूम के उस हिस्से की बात आती है, जहाँ आप डाइनिंग टेबल रख सकते हैं... चाहें तो पौधों से सजा सकते हैं... चाहें तो सजावट के सामान या कुछ ज़रूरी सामान रख सकते हैं, यानी मल्टी यूटिलिटी स्पेस... तो इस जगह पर आप कौन-से रंग लगाने के बारे में सोचते हैं? हल्के रंग या चटक रंग? कैसा हो अगर कलर ब्लॉकिंग टेक्निक यानी विपरीत रंगों के इस्तेमाल द्वारा हल्के और चटक दोनों ही रंगों को, इस हिस्से की ख़ूबसूरती बढ़ाने का मौक़ा दिया जाए।