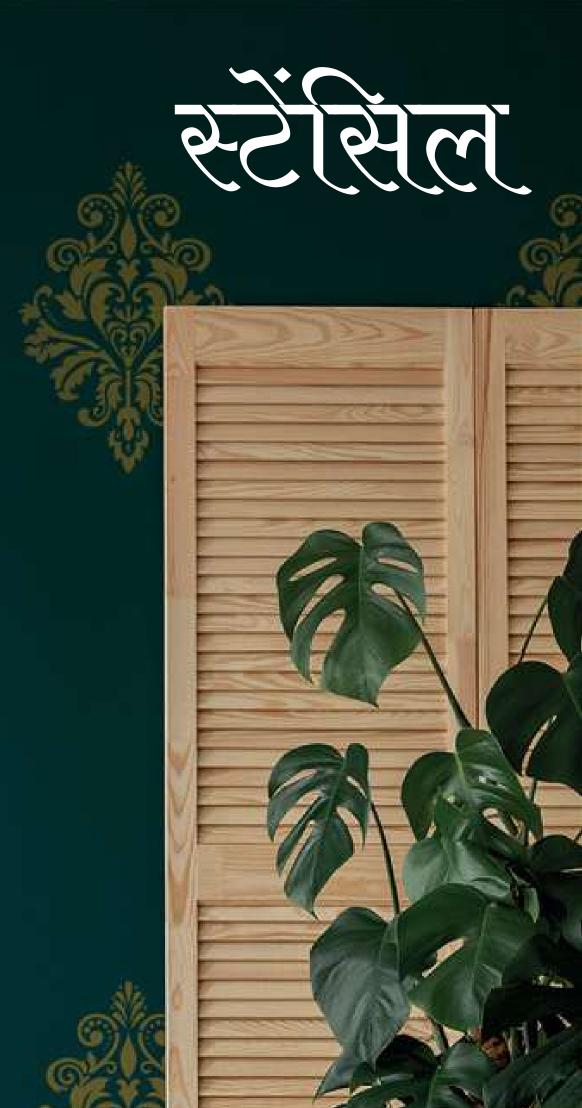

स्टेंसिल पेंटिंग का जादू जब बिखरता

है, तो घर की साधारण सी लगने वाली

दीवार भी अपनी खूबसूरती की कहानी

सुनाने को बेताब हो जाती है। एशियन

पेंट्स लाए हैं दीवारों पर स्टेंसिल

पेंटिंग के लिए स्टेंसिल किट की नई

और थीम तैयार किए जा सकते है।

इन स्टेसिल डिजाइस के माध्यम से

है। तो जब खूबसूरत रंगों को मिल

घर तो लगेगा ही कला का नमूना!

जाए खूबसूरत स्टेंसिल पैटर्न का साथ,

बेडरूम, लिविंग रूम और किचन आदि

को एक मूक भाषा प्रदान की जा सकती

रेंज, जिसकी सहायता से विभिन्न पैटर्न