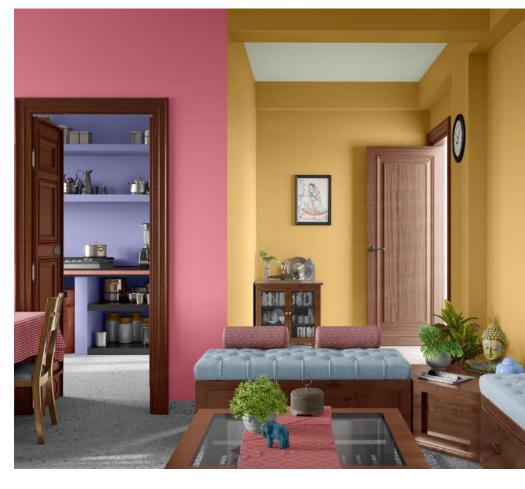

7409 Paradise Bay

බල asianpaints

जब लिविंग रूम के उस हिस्से की बात आती है, जहाँ आप डाइनिंग टेबल रख सकते हैं... चाहें तो पौधों से सजा सकते हैं... चाहें तो सजावट के सामान या कुछ ज़रूरी सामान रख सकते हैं, यानी मल्टी यूटिलिटी स्पेस... तो इस जगह पर आप कौन-से रंग लगाने के बारे में सोचते हैं? हल्के रंग या चटक रंग? कैसा हो अगर कलर ब्लॉकिंग टेक्निक यानी विपरीत रंगों के इस्तेमाल द्वारा हल्के और चटक दोनों ही रंगों को, इस हिस्से की ख़ूबसूरती बढ़ाने का मौक़ा दिया जाए।