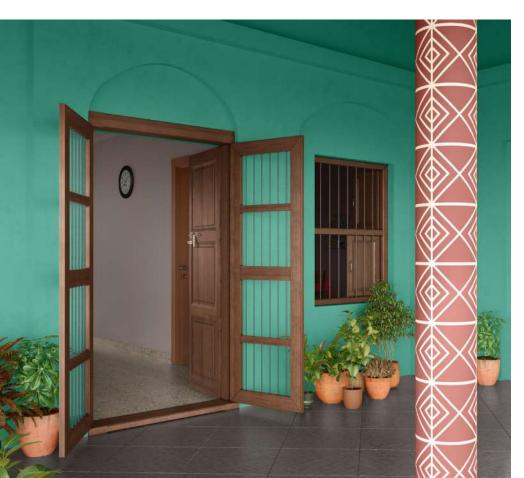

### लिविग रूम १

लिविंग रूम... हमारी बैठक... जहां हम परिवार और दोस्तों के साथ छोटी-छोटी ख़ुशियाँ बाँटते हैं... प्यार के पल सजाते हैं... इन पलों के साथ-साथ अगर हमारे लिविंग रूम की दीवारें भी सजी हों, तो क्या बात हो। तो पेश है वॉल स्टेंसिल्स पैनलिंग, जिसकी folk floral डिज़ाइन दे आपके लिविंग रूम की दीवार को फूलों जैसी खूबसूरती।

Stencils Size 2ft x 2ft | 2 pieces

Stencil: 5219 Poetry

**7441** Magic Blue

Stencil: 7455 Maritime Green

8387 Maritime Stream