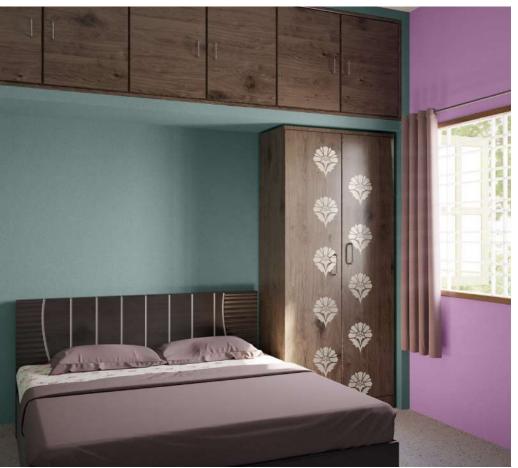

# वेडश्न २

बेडरूम में होता है प्यार, अपनापन, और एक सुकूनभरा एहसास... और ऐसे में खूबसूरत रंगों से सजी दीवारें बढ़ा देती हैं, मन की मिठास। तो कैसा हो अगर इन धनक रंगों की हरियाली में भी चार—चाँद लग जाएं। जी हाँ... जब Ankara स्टेंसिल की कारीगरी आपके बेडरूम की सीलिंग पर और मास्टर वॉल पर Kasuti स्टेंसिल दिखाएगी जादूगरी, तो आपकी नींदें भी हो जाएंगी जादू भरी।