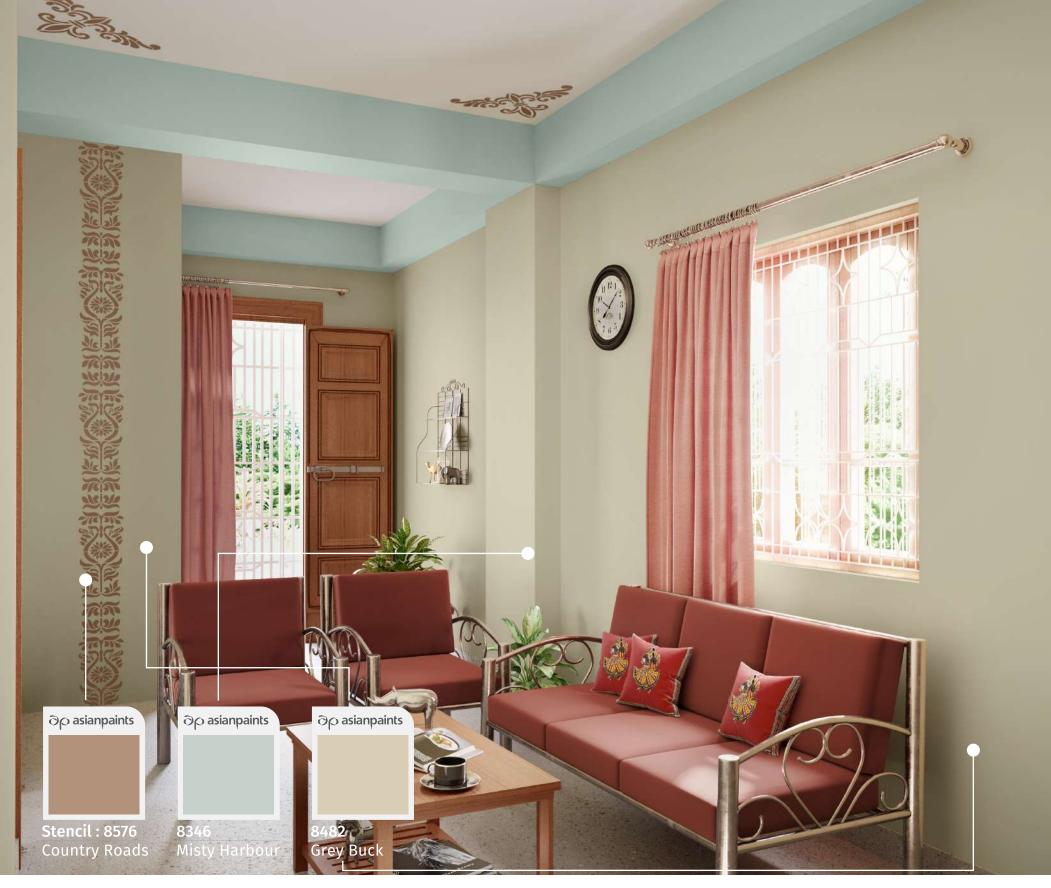

### लिविग रूम १

लिविंग रूम... हमारी बैठक... जहां हम परिवार और दोस्तों के साथ छोटी-छोटी ख़ुशियाँ बाँटते हैं... प्यार के पल सजाते हैं... इन पलों के साथ-साथ अगर हमारे लिविंग रूम की दीवारें भी सजी हों, तो क्या बात हो। तो पेश है वॉल स्टेंसिल्स पैनलिंग, जिसकी folk floral डिज़ाइन दे आपके लिविंग रूम की दीवार को फूलों जैसी खूबसूरती।

Stencils Size 2ft x 2ft | 2 pieces

Stencil: 5219 Poetry

**7441** Magic Blue

Stencil: 7455 Maritime Green

8387 Maritime Stream