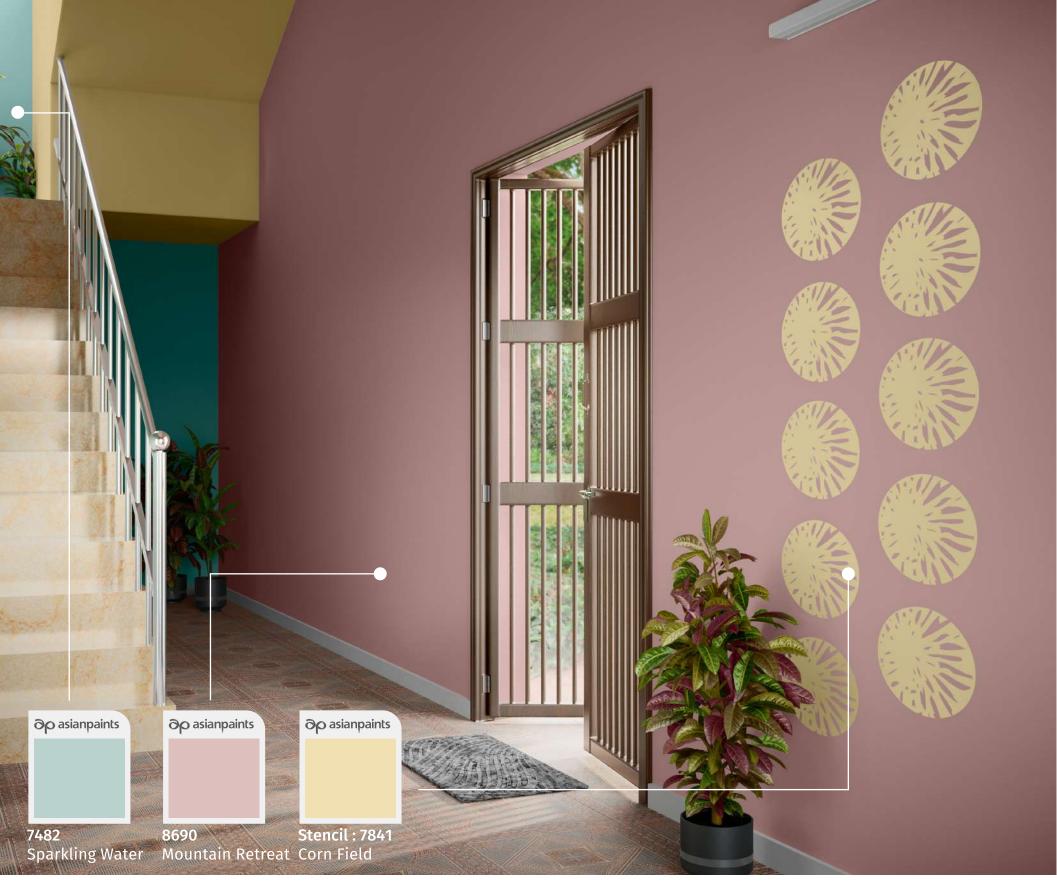

#### बरामदे और सीढ़ियाँ २

सीढ़ियों के पास वाली जगह के बारे में क्या ख़्याल है आपका? जहाँ सीढ़ियों पर बैठकर आप बाहर का मंज़र देखने का मज़ा लेना चाहते हैं! चाहे वो सीढ़ियों के पास वाली दीवार हो, या सीढ़ियों के पास वाला कमरा हो, यहाँ सजा हर रंग एक नई बात करता है, क्योंकि हर रंग एक नई कहानी कहता है! अब इन रंगों को Imperial Crest स्टेंसिल का साथ मिल जाए, तो क्या कहेंगे आप? सोने पे सुहागा!