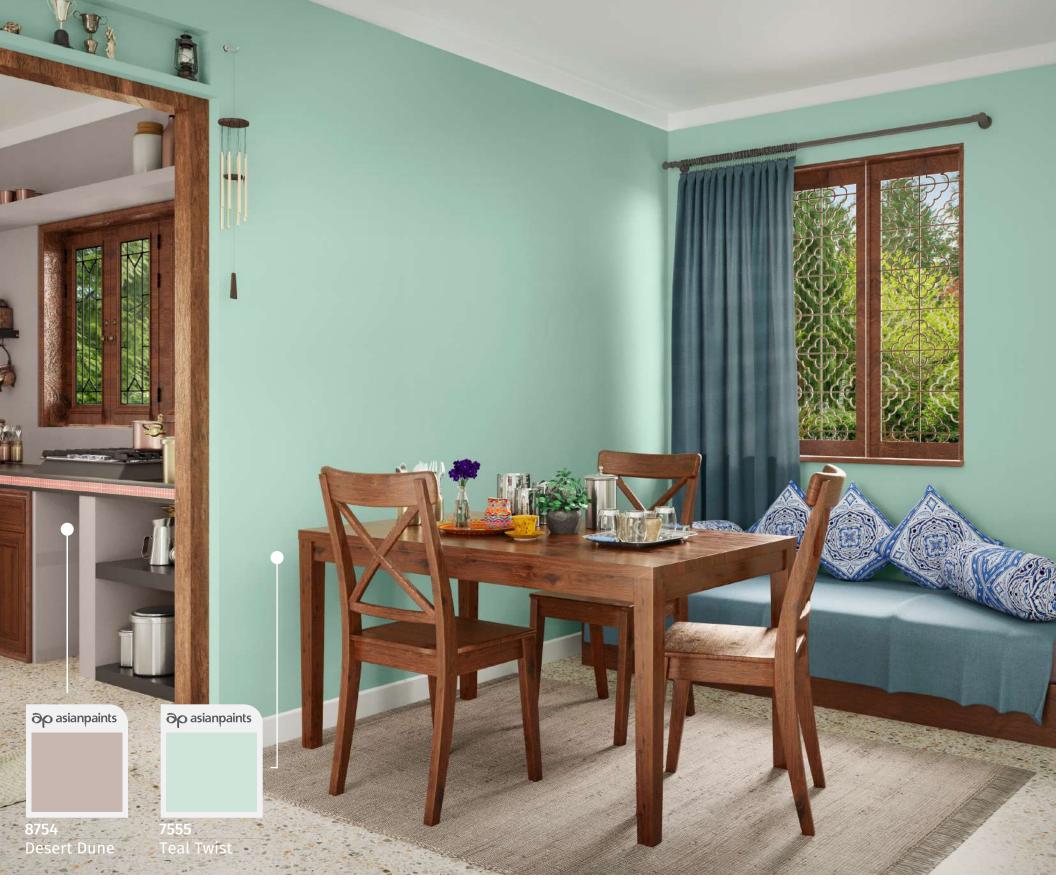

ख़ूब ज़ोरों की भूख लगी हो और घर आते ही माँ के हाथों का गर्मागर्म खाना मिल जाए ! और पूरा परिवार एक साथ बैठकर हंसी ठहाकों के बीच खाना खाए। वाह क्या कहने! अब लगेगा न घर, घर जैसा! तो स्वाद से सजी रसोई और ख़ुशियों से सजे ऐसे डाइनिंग रूम को नए रंगों से और भी ख़ुशनुमा बनाइए... नए पैटर्न भी सजा कर देखिए!

**op** asianpaints

7168 Orchid Bloom

7880 Honey Mustard

8063 Pink Candy

7961 Peaches and Cream Poetry

Brandy

#### क्चिन और डाइनिंग १

खूबसूरत रंगों से सजा घर, अपनों का प्यार-दुलार और माँ के हाथ का खाना! और माँ ये स्वादिष्ट खाना बनाती है, प्यार के रंगों से सजी रसोई में! एक तरफ़ दीवारों पर हल्के क्रीम और पीच कलर के शेड्स... एक तरफ़ डार्क ब्राउन टेबल... वहीं एक तरफ़ सामान रखने की हर शेल्फ का अलग रंग... कितना खूबसूरत है ये सब... अब खाना तो अच्छा बनना ही है!