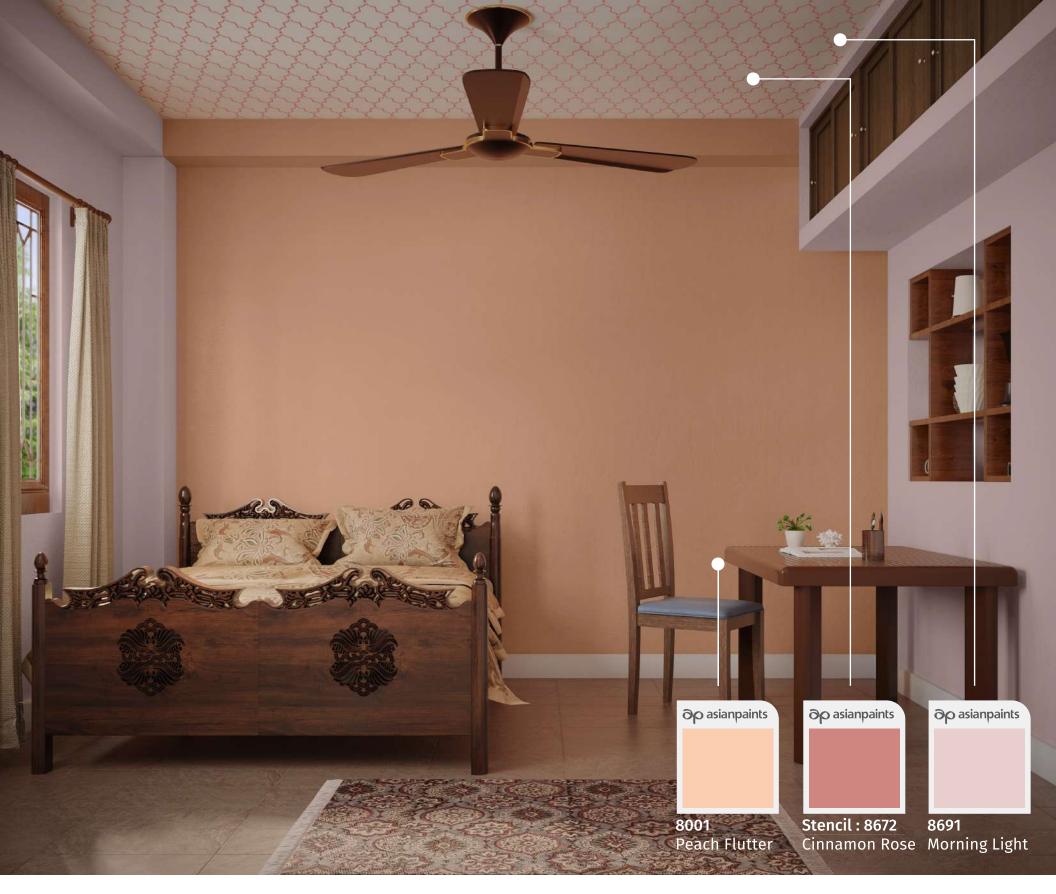

बेडरूम आपके लिविंग स्टाइल और सपनों की कहानी कहता है। आपके घर का ये हिस्सा जितनी बखूबी आपके अंदर की सच्चाई को बयां करता है, उतना कोई और नहीं कर सकता। ये वो जगह है, जहां आप दिनभर के तनाव को दूर करने के लिए चैन की तलाश करते हैं। इसलिए बेहद जरूरी है कि अपने बेडरूम के लिए आप ऐसे रंग और पैटर्न चुनें, जो आपको सुकून दें और चैन भरी नींद में भी आप अपने सपनों की रंगीन उड़ान भर सकें।

8000 Perfect Peach

**7152** Mount Olympus

**7359** Mughal Blue

**7711** Lick of Lime

# वेडश्न १

स्वच्छ, शांत और प्रेरणादायक बेडरूम का आनंद लें। पास्टल रंगों जैसे नीला, परफेक्ट पीच और हल्के पीले से भरे बेडरूम में सुखद वातावरण का आनंद उठाएं। चिंता—मुक्तता के लिए, एक शांतिपूर्ण रंग चुनें जैसे कि हल्का हरा या लैवेंडर। अपने बेडरूम को आरामदायक और आकर्षक बनाएं।