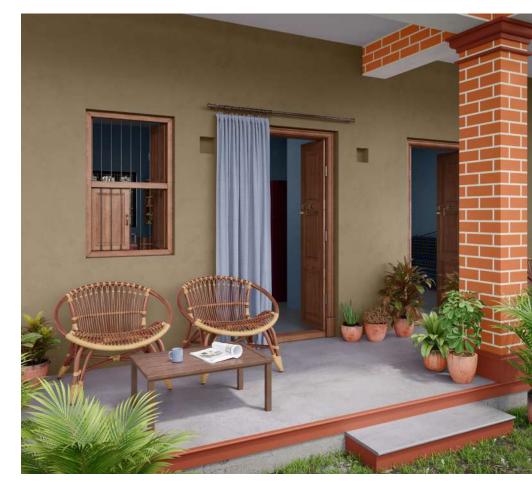

#### बशमदे और सीढ़ियाँ १

बरामदे में जहाँ सिर्फ दो बैम्बू फर्नीचर की कुर्सियाँ और एक छोठी मेज़ रखी हो... गमलों में सजे सुंदर से पीधे हों... वो जगह घर के हर सदस्य की पसंदीदा होती है। हल्के शेड की दीवारों के साथ तो ये जगह और भी खूबसूरत लग रही है। घर का ये हिस्सा, है न शानदार। ये शान और भी बढ़ जाएगी, जब Masking Tape Design टेक्निक से बरामदे के खंबों को भी सजा दिया जाए! इस बरामदे की तो बात ही निराली है!