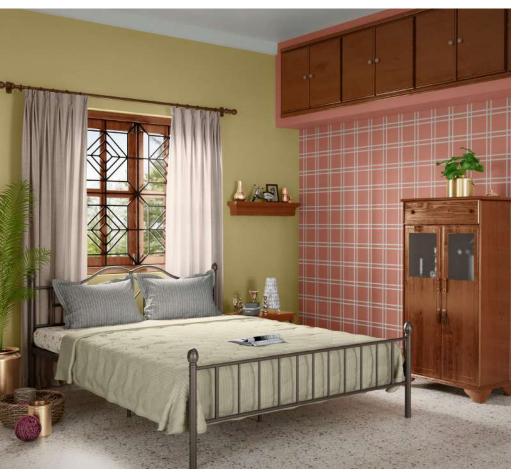

बेडरूम आपके लिविंग स्टाइल और सपनों की कहानी कहता है। आपके घर का ये हिस्सा जितनी बखूबी आपके अंदर की सच्चाई को बयां करता है, उतना कोई और नहीं कर सकता। ये वो जगह है, जहां आप दिनभर के तनाव को दूर करने के लिए चैन की तलाश करते हैं। इसलिए बेहद जरूरी है कि अपने बेडरूम के लिए आप ऐसे रंग और पैटर्न चुनें, जो आपको सुकून दें और चैन भरी नींद में भी आप अपने सपनों की रंगीन उड़ान भर सकें।

# वेडश्न १

स्वच्छ, शांत और प्रेरणादायक बेडरूम का आनंद लें। पास्टल रंगों जैसे नीला, परफेक्ट पीच और हल्के पीले से भरे बेडरूम में सुखद वातावरण का आनंद उठाएं। चिंता—मुक्तता के लिए, एक शांतिपूर्ण रंग चुनें जैसे कि हल्का हरा या लैवेंडर। अपने बेडरूम को आरामदायक और आकर्षक बनाएं।

# वेडश्न २

बेडरूम में होता है प्यार, अपनापन, और एक सुकूनभरा एहसास... और ऐसे में खूबसूरत रंगों से सजी दीवारें बढ़ा देती हैं, मन की मिठास। तो कैसा हो अगर इन धनक रंगों की हरियाली में भी चार—चाँद लग जाएं। जी हाँ... जब Ankara स्टेंसिल की कारीगरी आपके बेडरूम की सीलिंग पर और मास्टर वॉल पर Kasuti स्टेंसिल दिखाएगी जादूगरी, तो आपकी नींदें भी हो जाएंगी जादू भरी।