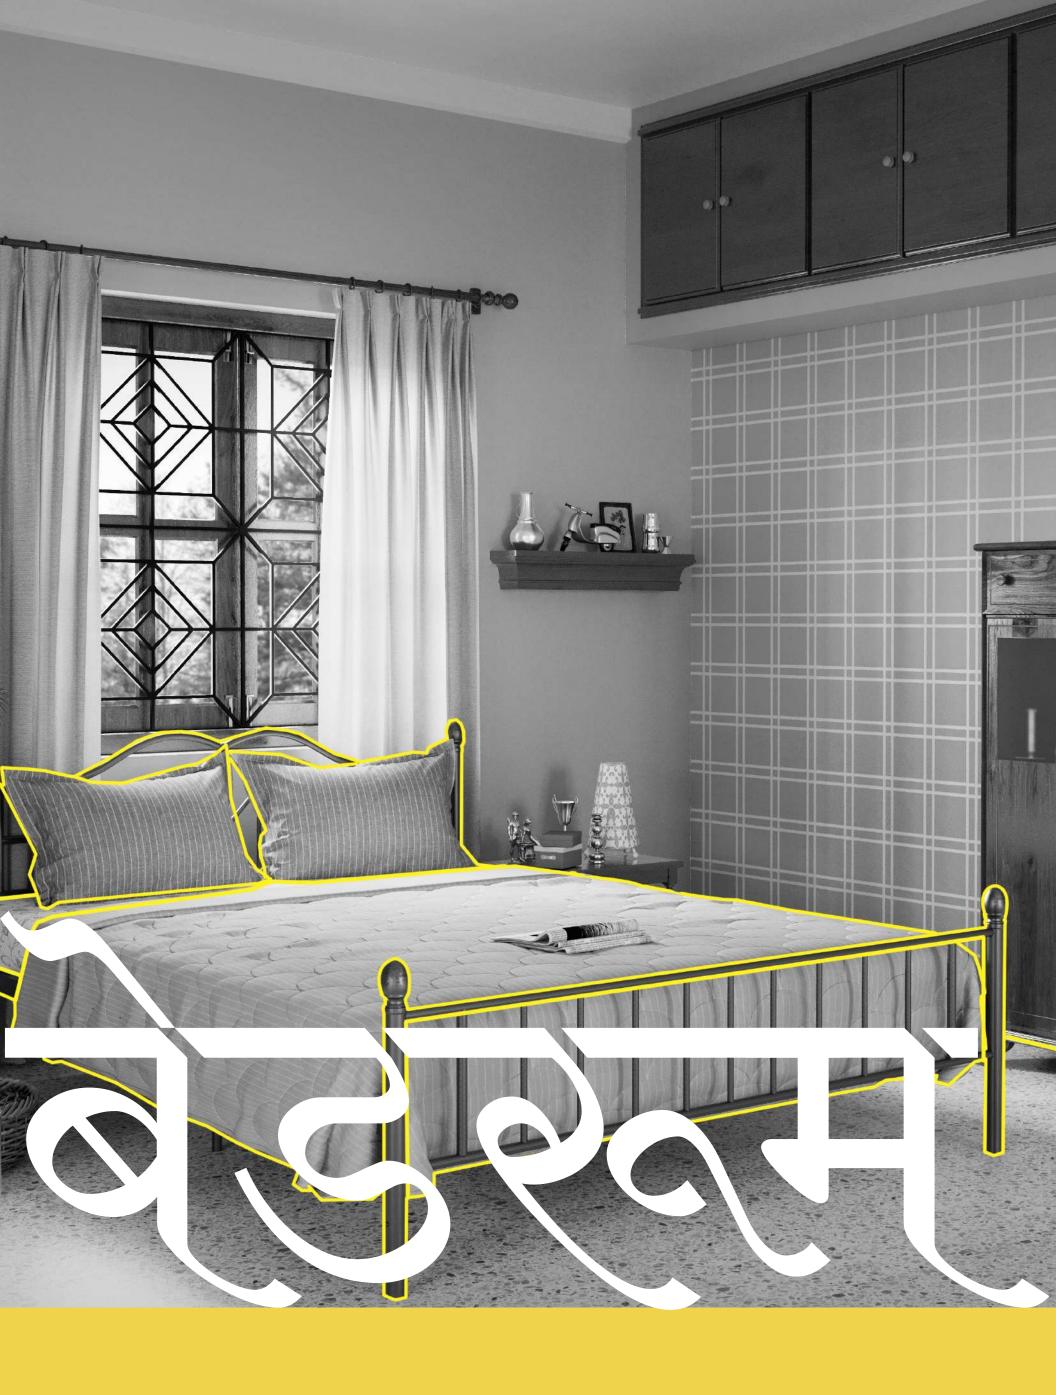

बेडरूम आपके लिविंग स्टाइल और सपनों की कहानी कहता है। आपके घर का ये हिस्सा जितनी बखूबी आपके अंदर की सच्चाई को बयां करता है, उतना कोई और नहीं कर सकता। ये वो जगह है, जहां आप दिनभर के तनाव को दूर करने के लिए चैन की तलाश करते हैं। इसलिए बेहद जरूरी है कि अपने बेडरूम के लिए आप ऐसे रंग और पैटर्न चुनें, जो आपको सुकून दें और चैन भरी नींद में भी आप अपने सपनों की रंगीन उड़ान भर सकें।

# वेडश्न १

स्वच्छ, शांत और प्रेरणादायक बेडरूम का आनंद लें। पास्टल रंगों जैसे नीला, परफेक्ट पीच और हल्के पीले से भरे बेडरूम में सुखद वातावरण का आनंद उठाएं। चिंता—मुक्तता के लिए, एक शांतिपूर्ण रंग चुनें जैसे कि हल्का हरा या लैवेंडर। अपने बेडरूम को आरामदायक और आकर्षक बनाएं।

# वेडश्न २

बेडरूम में होता है प्यार, अपनापन, और एक सुकूनभरा एहसास... और ऐसे में खूबसूरत रंगों से सजी दीवारें बढ़ा देती हैं, मन की मिठास। तो कैसा हो अगर इन धनक रंगों की हरियाली में भी चार—चाँद लग जाएं। जी हाँ... जब Ankara स्टेंसिल की कारीगरी आपके बेडरूम की सीलिंग पर और मास्टर वॉल पर Kasuti स्टेंसिल दिखाएगी जादूगरी, तो आपकी नींदें भी हो जाएंगी जादू भरी।