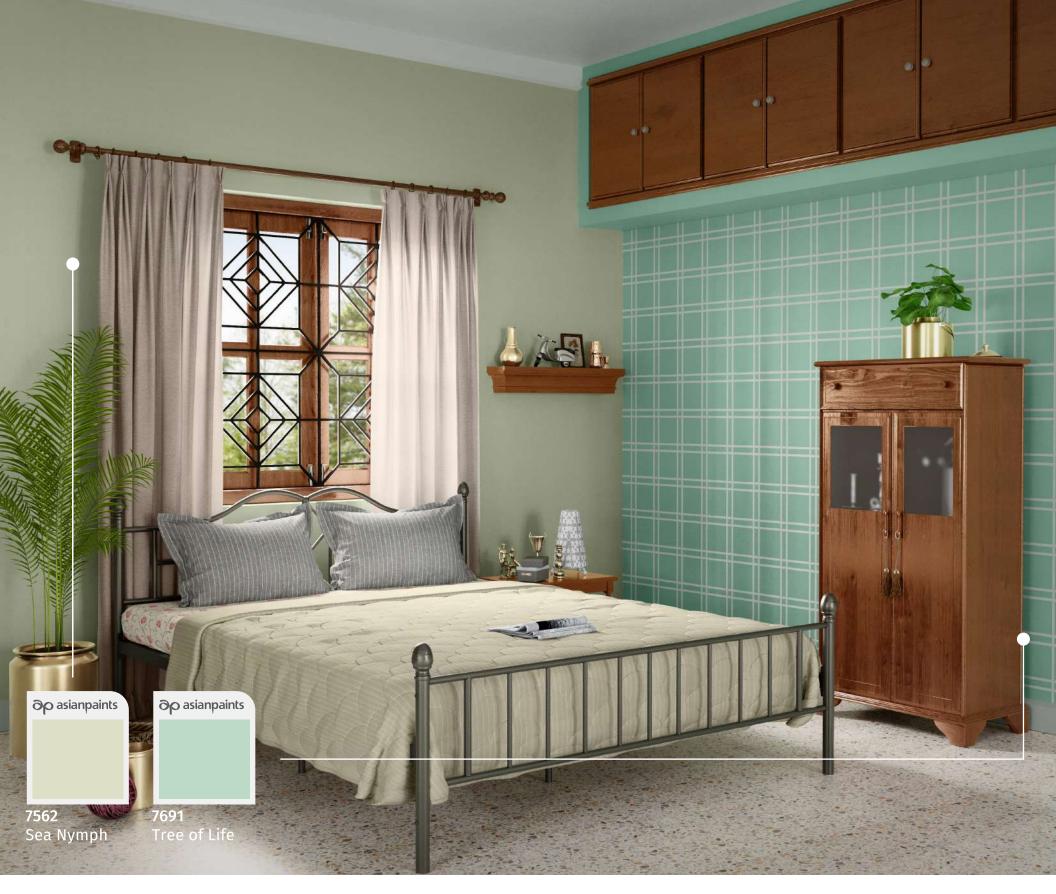

बेडरूम आपके लिविंग स्टाइल और सपनों की कहानी कहता है। आपके घर का ये हिस्सा जितनी बखूबी आपके अंदर की सच्चाई को बयां करता है, उतना कोई और नहीं कर सकता। ये वो जगह है, जहां आप दिनभर के तनाव को दूर करने के लिए चैन की तलाश करते हैं। इसलिए बेहद जरूरी है कि अपने बेडरूम के लिए आप ऐसे रंग और पैटर्न चुनें, जो आपको सुकून दें और चैन भरी नींद में भी आप अपने सपनों की रंगीन उड़ान भर सकें।

# वेडश्न १

स्वच्छ, शांत और प्रेरणादायक बेडरूम का आनंद लें। पास्टल रंगों जैसे नीला, परफेक्ट पीच और हल्के पीले से भरे बेडरूम में सुखद वातावरण का आनंद उठाएं। चिंता—मुक्तता के लिए, एक शांतिपूर्ण रंग चुनें जैसे कि हल्का हरा या लैवेंडर। अपने बेडरूम को आरामदायक और आकर्षक बनाएं।

# वेडश्न २

बेडरूम में होता है प्यार, अपनापन, और एक सुकूनभरा एहसास... और ऐसे में खूबसूरत रंगों से सजी दीवारें बढ़ा देती हैं, मन की मिठास। तो कैसा हो अगर इन धनक रंगों की हरियाली में भी चार—चाँद लग जाएं। जी हाँ... जब Ankara स्टेंसिल की कारीगरी आपके बेडरूम की सीलिंग पर और मास्टर वॉल पर Kasuti स्टेंसिल दिखाएगी जादूगरी, तो आपकी नींदें भी हो जाएंगी जादू भरी।