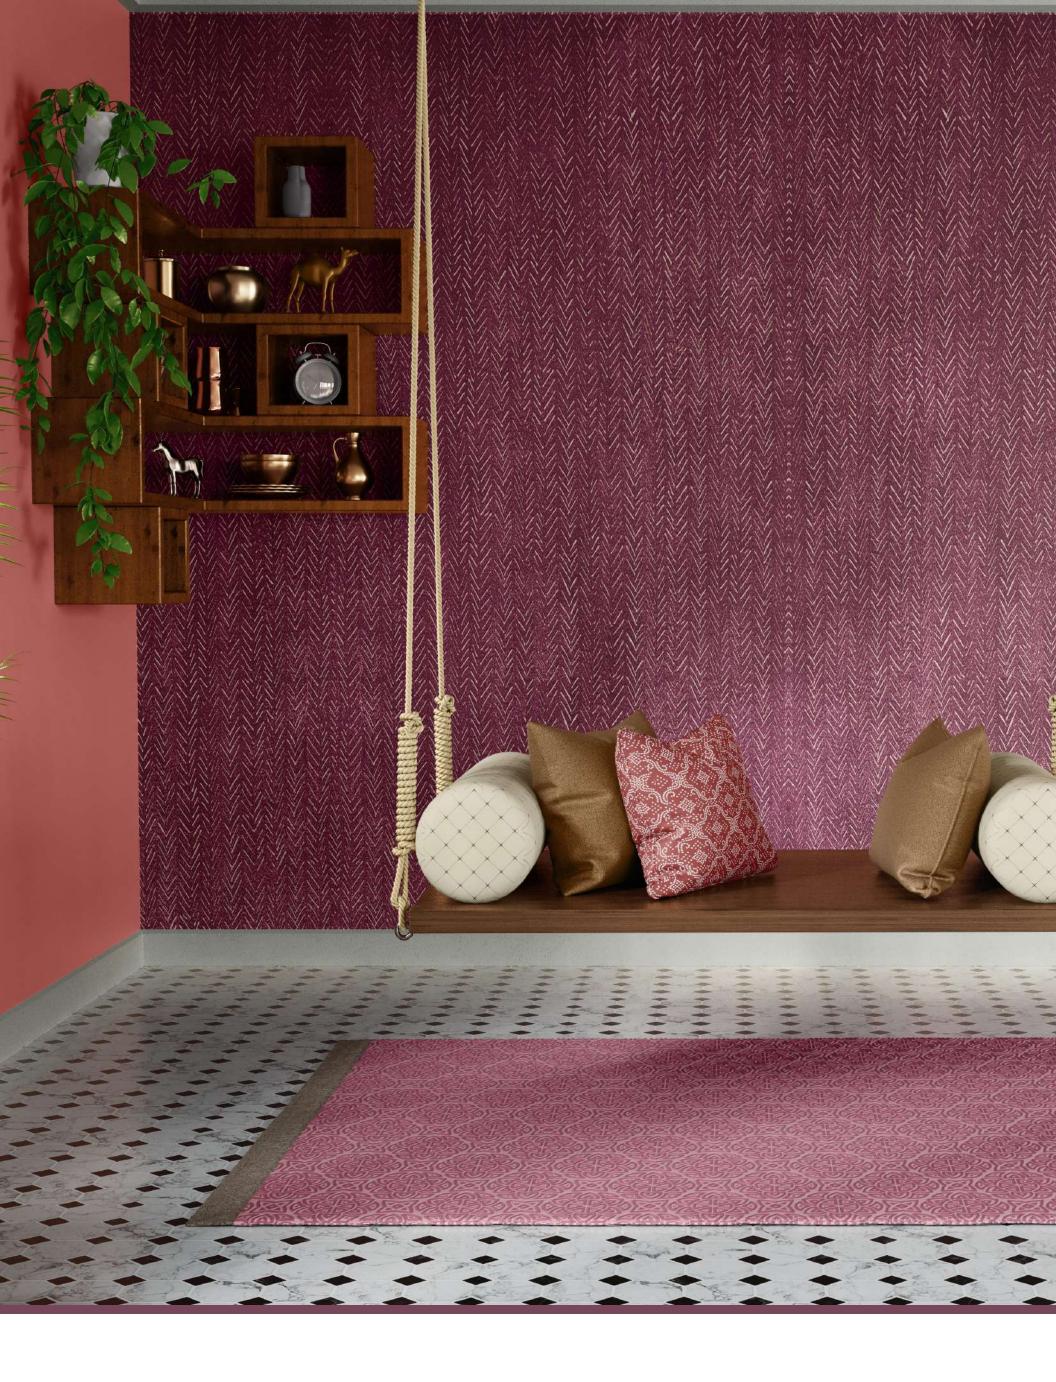

### लिविग रूम १

लिविंग रूम... हमारी बैठक... जहां हम परिवार और दोस्तों के साथ छोटी-छोटी ख़ुशियाँ बाँटते हैं... प्यार के पल सजाते हैं... इन पलों के साथ-साथ अगर हमारे लिविंग रूम की दीवारें भी सजी हों, तो क्या बात हो। तो पेश है वॉल स्टेंसिल्स पैनलिंग, जिसकी folk floral डिज़ाइन दे आपके लिविंग रूम की दीवार को फूलों जैसी खूबसूरती।

खूबसूरत रंगों को मिल जाए सीलिंग पर Palazzo और दीवार पर Eastern Ornaments स्टेंसिल के खूबसूरत पैटर्न का साथ, तो हर कोई आपको कलाकार ही कहेगा।

**Palazzo**Code: 1032F424122

Stencils Size 2ft x 2ft | 2 pieces Design Size 16.16 in (H) x 20.11 in (W)

**Eastern Ornaments** Code: 10321872122

Stencils Size

2ft x 2ft | 2 pieces

7729 Lime Grove

8008 Stoneware

Stencil: 8688 Indian Earth

8143 Pomegranate

8086 Young Wine