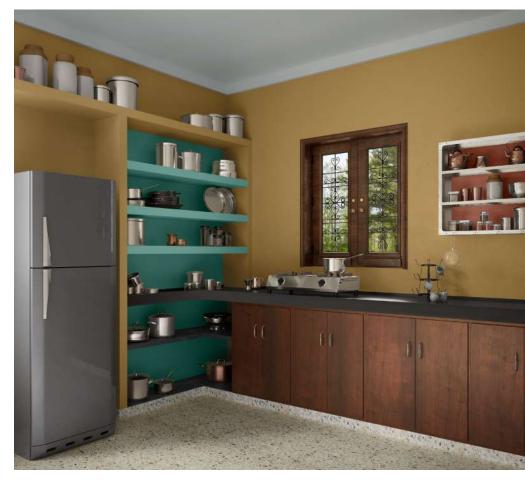

ख़ूब ज़ोरों की भूख लगी हो और घर आते ही माँ के हाथों का गर्मागर्म खाना मिल जाए ! और पूरा परिवार एक साथ बैठकर हंसी ठहाकों के बीच खाना खाए। वाह क्या कहने! अब लगेगा न घर, घर जैसा! तो स्वाद से सजी रसोई और ख़ुशियों से सजे ऐसे डाइनिंग रूम को नए रंगों से और भी ख़ुशनुमा बनाइए... नए पैटर्न भी सजा कर देखिए!

**op** asianpaints

7168 Orchid Bloom

7880 Honey Mustard

8063 Pink Candy

7961 Peaches and Cream Poetry

Brandy

#### क्चिन और डाइनिंग १

खूबसूरत रंगों से सजा घर, अपनों का प्यार-दुलार और माँ के हाथ का खाना! और माँ ये स्वादिष्ट खाना बनाती है, प्यार के रंगों से सजी रसोई में! एक तरफ़ दीवारों पर हल्के क्रीम और पीच कलर के शेड्स... एक तरफ़ डार्क ब्राउन टेबल... वहीं एक तरफ़ सामान रखने की हर शेल्फ का अलग रंग... कितना खूबसूरत है ये सब... अब खाना तो अच्छा बनना ही है!

Stencil: 7767
Harvest Season

**8167** Muted Scarlet

**Stencil: 8702** Grape Punch

**8650** Camel

खिलती हुई गुलाबी रंगत की सबसे बड़ी ख़ूबी है, कि ये हर दिल को जीत लेता है। आँखों को ठंडक देने वाला ये रंग, घर में रहने वालों के मन को लुभाए रखता है। और जब मन ख़ुश रहता है, तो सकारात्मक विचारों को अपने आप ही नई दिशा मिल जाती है और घर ख़ुशियों से भर उठता है। अब अगर इन हल्के गुलाबी शेड्स वाली दीवारों को मिल जाए शेल्फ के किनारों पर हुई Rising Waves स्टेंसिल की कारीगरी का साथ, तो अलग ही होगी रसोई की बात।

0362 Light Buff

**7624** Dry Sage

**8053** Ginger Pop

**8494** African Plain

रंगों से रंगों का सही संयोजन भी एक कला है। अपनी रसोई के उन कोनों में आप इस कला का प्रदर्शन अच्छी तरह कर सकते हैं, जहाँ पूरा परिवार डाइनिंग टेबल पर एक—साथ मिल बैठकर खाना खाता है, या जहाँ रसोई के बर्तन रखने के लिए एक अलमारी या शेल्फ बनाई गई हो। जब हर रंग अपनी कहानी कहता है... और अपनी ही जुबानी कहता है... तो दिल कहता है बस ये कहानी कभी ख़त्म न हो...

8495 **Highland Grass** 

गहरे रंग वाली लकड़ी से बनी दराज़ें... खिड़िकयाँ... छोटी-सी शेल्फ जिस पर कुछ ज़रूरी बर्तन और सामान रखे हैं... एक बड़ी–सी शेल्फ पर नानी और दादी के बनाए हुए अचारों के मर्तबान... और दीवारों पर एक ओर सजा हल्का नीला रंग, तो दूसरी ओर क्रीम और पीच शेड... रसोई में सजे ये खूबसूरत रंग, खूबसूरत सा एहसास जगाते हैं और भूख... ख़ुद-ब-ख़ुद बढ़ जाती है।

Pilgrim

Green Haven

**Copper Coast** 

7886 **Botanica** 

तांबे और पीतल के बर्तन दिखने में जितने ख़ूबसूरत लगते हैं, उतना ही उनका वैज्ञानिक महत्व भी है। पीतल की पीली और तांबे की तांबई चमक से मेल खाती रसोईघर की दीवारें.... हर शेल्फ़ का अपना अलग रंग.... एक दीवार पर हरे शेड्स के रंग, जो हरियाली का एहसास करवाते हैं... अब ये सारे साथ मिलकर रसोईघर को जन्नत बनाते हैं... अब समझ आया माँ के हाथों में जादू आता कहाँ से है और इतना प्यार बरसता कैसे है।