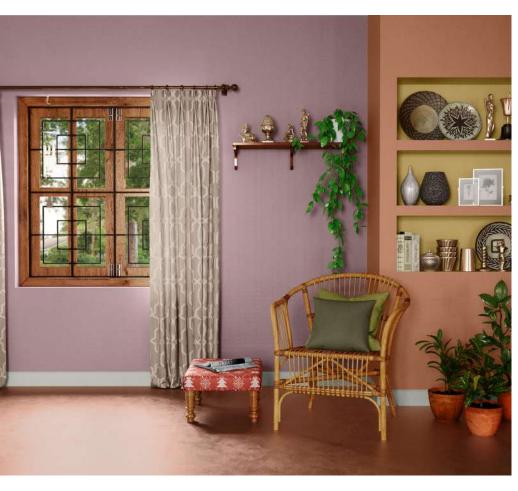

7409 Paradise Bay

බල asianpaints

जब लिविंग रूम के उस हिस्से की बात आती है, जहाँ आप डाइनिंग टेबल रख सकते हैं... चाहें तो पौधों से सजा सकते हैं... चाहें तो सजावट के सामान या कुछ ज़रूरी सामान रख सकते हैं, यानी मल्टी यूटिलिटी स्पेस... तो इस जगह पर आप कौन-से रंग लगाने के बारे में सोचते हैं? हल्के रंग या चटक रंग? कैसा हो अगर कलर ब्लॉकिंग टेक्निक यानी विपरीत रंगों के इस्तेमाल द्वारा हल्के और चटक दोनों ही रंगों को, इस हिस्से की ख़ूबसूरती बढ़ाने का मौक़ा दिया जाए।