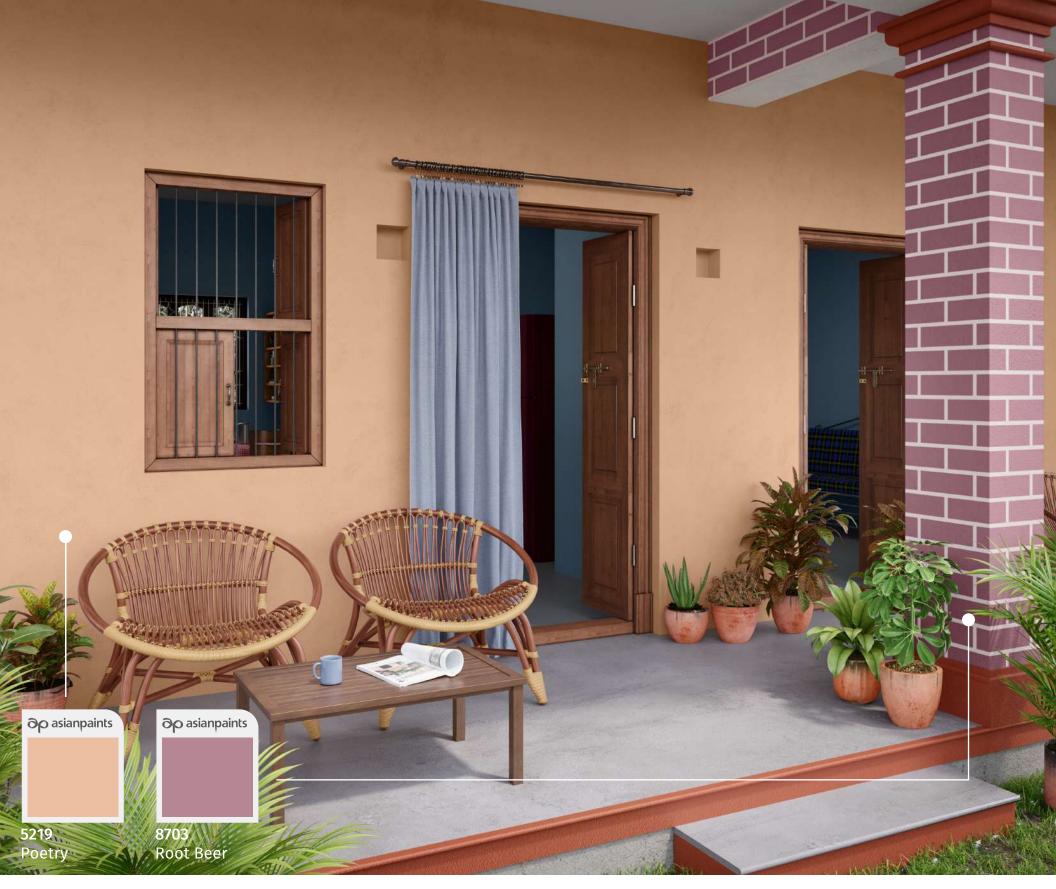

#### बशमदे और सीढ़ियाँ १

बरामदे में जहाँ सिर्फ दो बैम्बू फर्नीचर की कुर्सियाँ और एक छोठी मेज़ रखी हो... गमलों में सजे सुंदर से पीधे हों... वो जगह घर के हर सदस्य की पसंदीदा होती है। हल्के शेड की दीवारों के साथ तो ये जगह और भी खूबसूरत लग रही है। घर का ये हिस्सा, है न शानदार। ये शान और भी बढ़ जाएगी, जब Masking Tape Design टेक्निक से बरामदे के खंबों को भी सजा दिया जाए! इस बरामदे की तो बात ही निराली है!