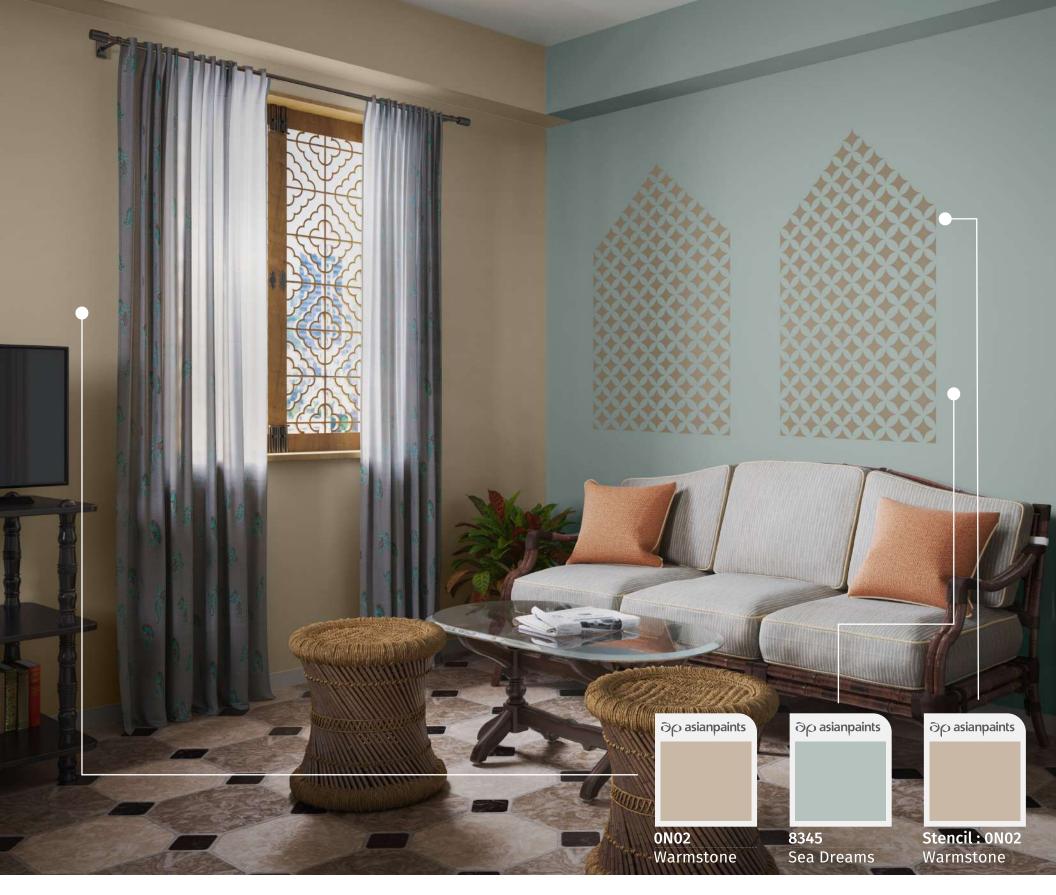

### लिविग रूम १

लिविंग रूम... हमारी बैठक... जहां हम परिवार और दोस्तों के साथ छोटी-छोटी ख़ुशियाँ बाँटते हैं... प्यार के पल सजाते हैं... इन पलों के साथ-साथ अगर हमारे लिविंग रूम की दीवारें भी सजी हों, तो क्या बात हो। तो पेश है वॉल स्टेंसिल्स पैनलिंग, जिसकी folk floral डिज़ाइन दे आपके लिविंग रूम की दीवार को फूलों जैसी खूबसूरती।

खूबसूरत रंगों को मिल जाए सीलिंग पर Palazzo और दीवार पर Eastern Ornaments स्टेंसिल के खूबसूरत पैटर्न का साथ, तो हर कोई आपको कलाकार ही कहेगा।

**Palazzo**Code: 1032F424122

Stencils Size 2ft x 2ft | 2 pieces Design Size 16.16 in (H) x 20.11 in (W)

**Eastern Ornaments** Code: 10321872122

Stencils Size

2ft x 2ft | 2 pieces

7729 Lime Grove

8008 Stoneware

Stencil: 8688 Indian Earth

8143 Pomegranate

8086 Young Wine