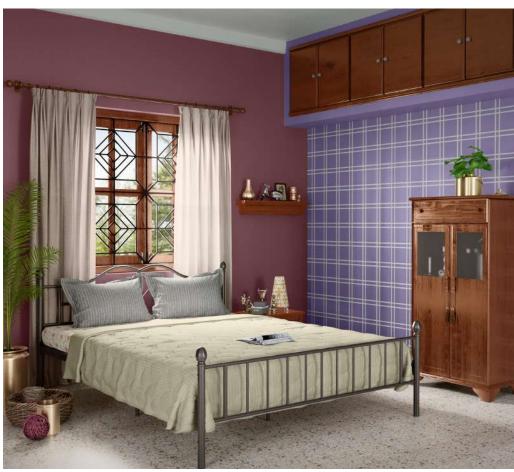

बेडरूम आपके लिविंग स्टाइल और सपनों की कहानी कहता है। आपके घर का ये हिस्सा जितनी बखूबी आपके अंदर की सच्चाई को बयां करता है, उतना कोई और नहीं कर सकता। ये वो जगह है, जहां आप दिनभर के तनाव को दूर करने के लिए चैन की तलाश करते हैं। इसलिए बेहद जरूरी है कि अपने बेडरूम के लिए आप ऐसे रंग और पैटर्न चुनें, जो आपको सुकून दें और चैन भरी नींद में भी आप अपने सपनों की रंगीन उड़ान भर सकें।

# वेडश्न १

स्वच्छ, शांत और प्रेरणादायक बेडरूम का आनंद लें। पास्टल रंगों जैसे नीला, परफेक्ट पीच और हल्के पीले से भरे बेडरूम में सुखद वातावरण का आनंद उठाएं। चिंता—मुक्तता के लिए, एक शांतिपूर्ण रंग चुनें जैसे कि हल्का हरा या लैवेंडर। अपने बेडरूम को आरामदायक और आकर्षक बनाएं।

# वेडश्न २

बेडरूम में होता है प्यार, अपनापन, और एक सुकूनभरा एहसास... और ऐसे में खूबसूरत रंगों से सजी दीवारें बढ़ा देती हैं, मन की मिठास। तो कैसा हो अगर इन धनक रंगों की हरियाली में भी चार—चाँद लग जाएं। जी हाँ... जब Ankara स्टेंसिल की कारीगरी आपके बेडरूम की सीलिंग पर और मास्टर वॉल पर Kasuti स्टेंसिल दिखाएगी जादूगरी, तो आपकी नींदें भी हो जाएंगी जादू भरी।