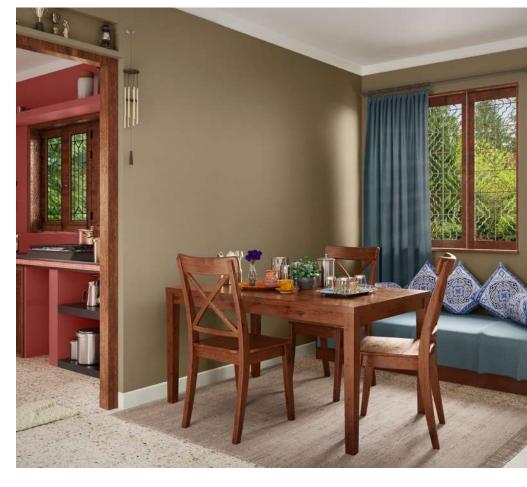

ख़ूब ज़ोरों की भूख लगी हो और घर आते ही माँ के हाथों का गर्मागर्म खाना मिल जाए ! और पूरा परिवार एक साथ बैठकर हंसी ठहाकों के बीच खाना खाए। वाह क्या कहने! अब लगेगा न घर, घर जैसा! तो स्वाद से सजी रसोई और ख़ुशियों से सजे ऐसे डाइनिंग रूम को नए रंगों से और भी ख़ुशनुमा बनाइए... नए पैटर्न भी सजा कर देखिए!

**op** asianpaints

7168 Orchid Bloom

7880 Honey Mustard

8063 Pink Candy

7961 Peaches and Cream Poetry

Brandy

#### क्चिन और डाइनिंग १

खूबसूरत रंगों से सजा घर, अपनों का प्यार-दुलार और माँ के हाथ का खाना! और माँ ये स्वादिष्ट खाना बनाती है, प्यार के रंगों से सजी रसोई में! एक तरफ़ दीवारों पर हल्के क्रीम और पीच कलर के शेड्स... एक तरफ़ डार्क ब्राउन टेबल... वहीं एक तरफ़ सामान रखने की हर शेल्फ का अलग रंग... कितना खूबसूरत है ये सब... अब खाना तो अच्छा बनना ही है!