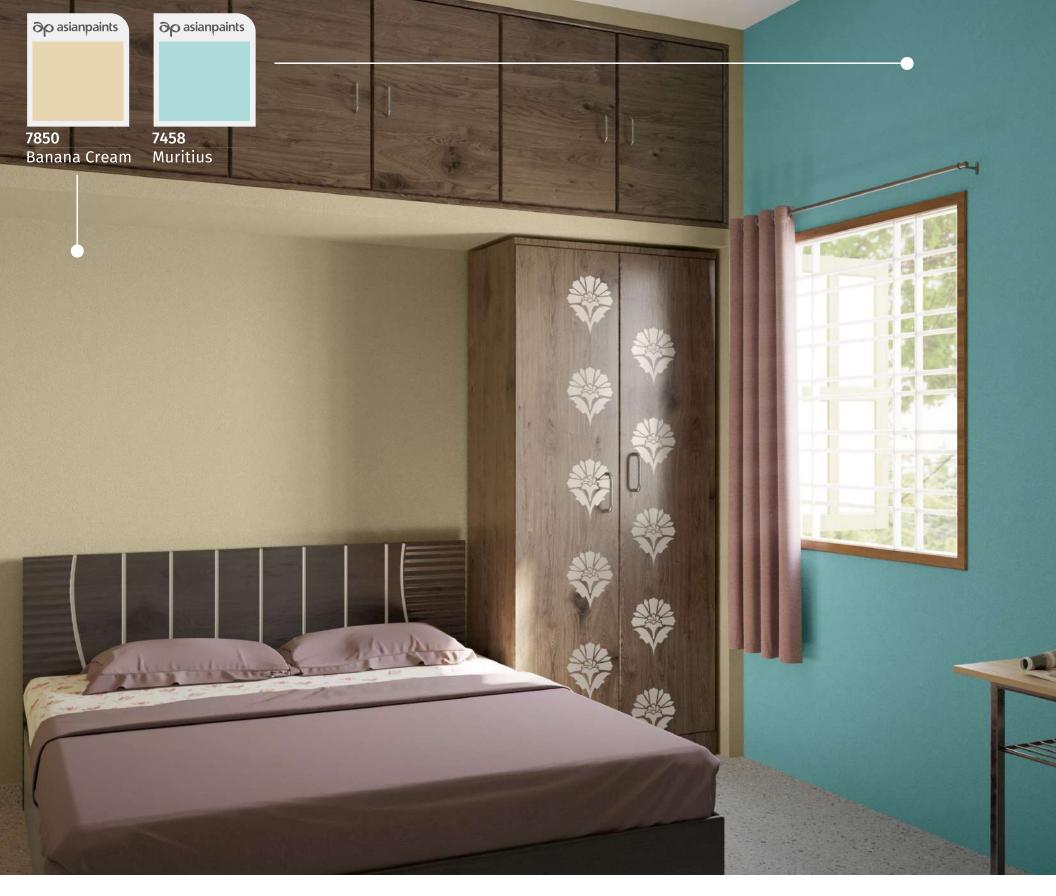

बेडरूम आपके लिविंग स्टाइल और सपनों की कहानी कहता है। आपके घर का ये हिस्सा जितनी बखूबी आपके अंदर की सच्चाई को बयां करता है, उतना कोई और नहीं कर सकता। ये वो जगह है, जहां आप दिनभर के तनाव को दूर करने के लिए चैन की तलाश करते हैं। इसलिए बेहद जरूरी है कि अपने बेडरूम के लिए आप ऐसे रंग और पैटर्न चुनें, जो आपको सुकून दें और चैन भरी नींद में भी आप अपने सपनों की रंगीन उड़ान भर सकें।

# वेडश्न १

स्वच्छ, शांत और प्रेरणादायक बेडरूम का आनंद लें। पास्टल रंगों जैसे नीला, परफेक्ट पीच और हल्के पीले से भरे बेडरूम में सुखद वातावरण का आनंद उठाएं। चिंता—मुक्तता के लिए, एक शांतिपूर्ण रंग चुनें जैसे कि हल्का हरा या लैवेंडर। अपने बेडरूम को आरामदायक और आकर्षक बनाएं।