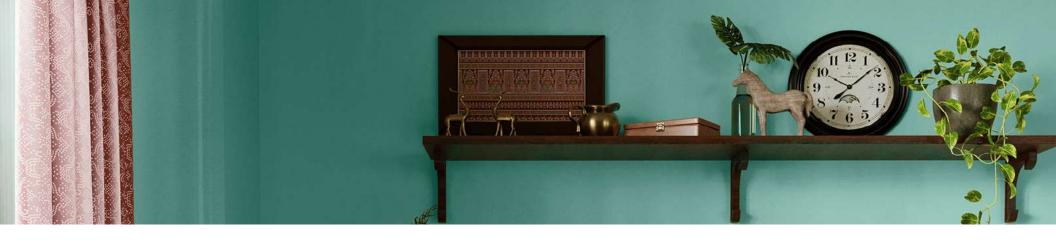

## घर के कि ३

एक कोने में रखी हुई देसी स्टाइल की खाट... पास वाली दीवार पर खिलता हुआ गुलाबी रंग और इस पूरे कोने में विपरीत रंगों का इस्तेमाल... है न ज़बरदस्त कॉम्बिनेशन। गुलाबी रंग की सबसे बड़ी ख़ूबी है, कि ये हर दिल को जीत लेता है। इस गुलाबी दीवार पर सजी घड़ी की टिक—टिक की आवाज़, जिंदगी में कभी न रुकने और हर हाल में हमेशा आगे बढ़ते रहने की सीख देती है। यानी घर का हर कोना बोलता है।