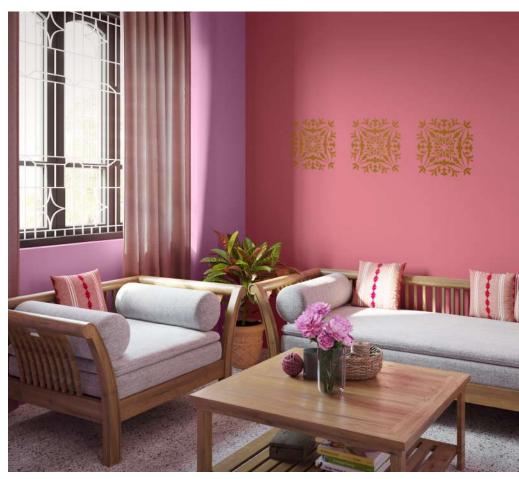

## घर के कि ३

एक कोने में रखी हुई देसी स्टाइल की खाट... पास वाली दीवार पर खिलता हुआ गुलाबी रंग और इस पूरे कोने में विपरीत रंगों का इस्तेमाल... है न ज़बरदस्त कॉम्बिनेशन। गुलाबी रंग की सबसे बड़ी ख़ूबी है, कि ये हर दिल को जीत लेता है। इस गुलाबी दीवार पर सजी घड़ी की टिक—टिक की आवाज़, जिंदगी में कभी न रुकने और हर हाल में हमेशा आगे बढ़ते रहने की सीख देती है। यानी घर का हर कोना बोलता है।