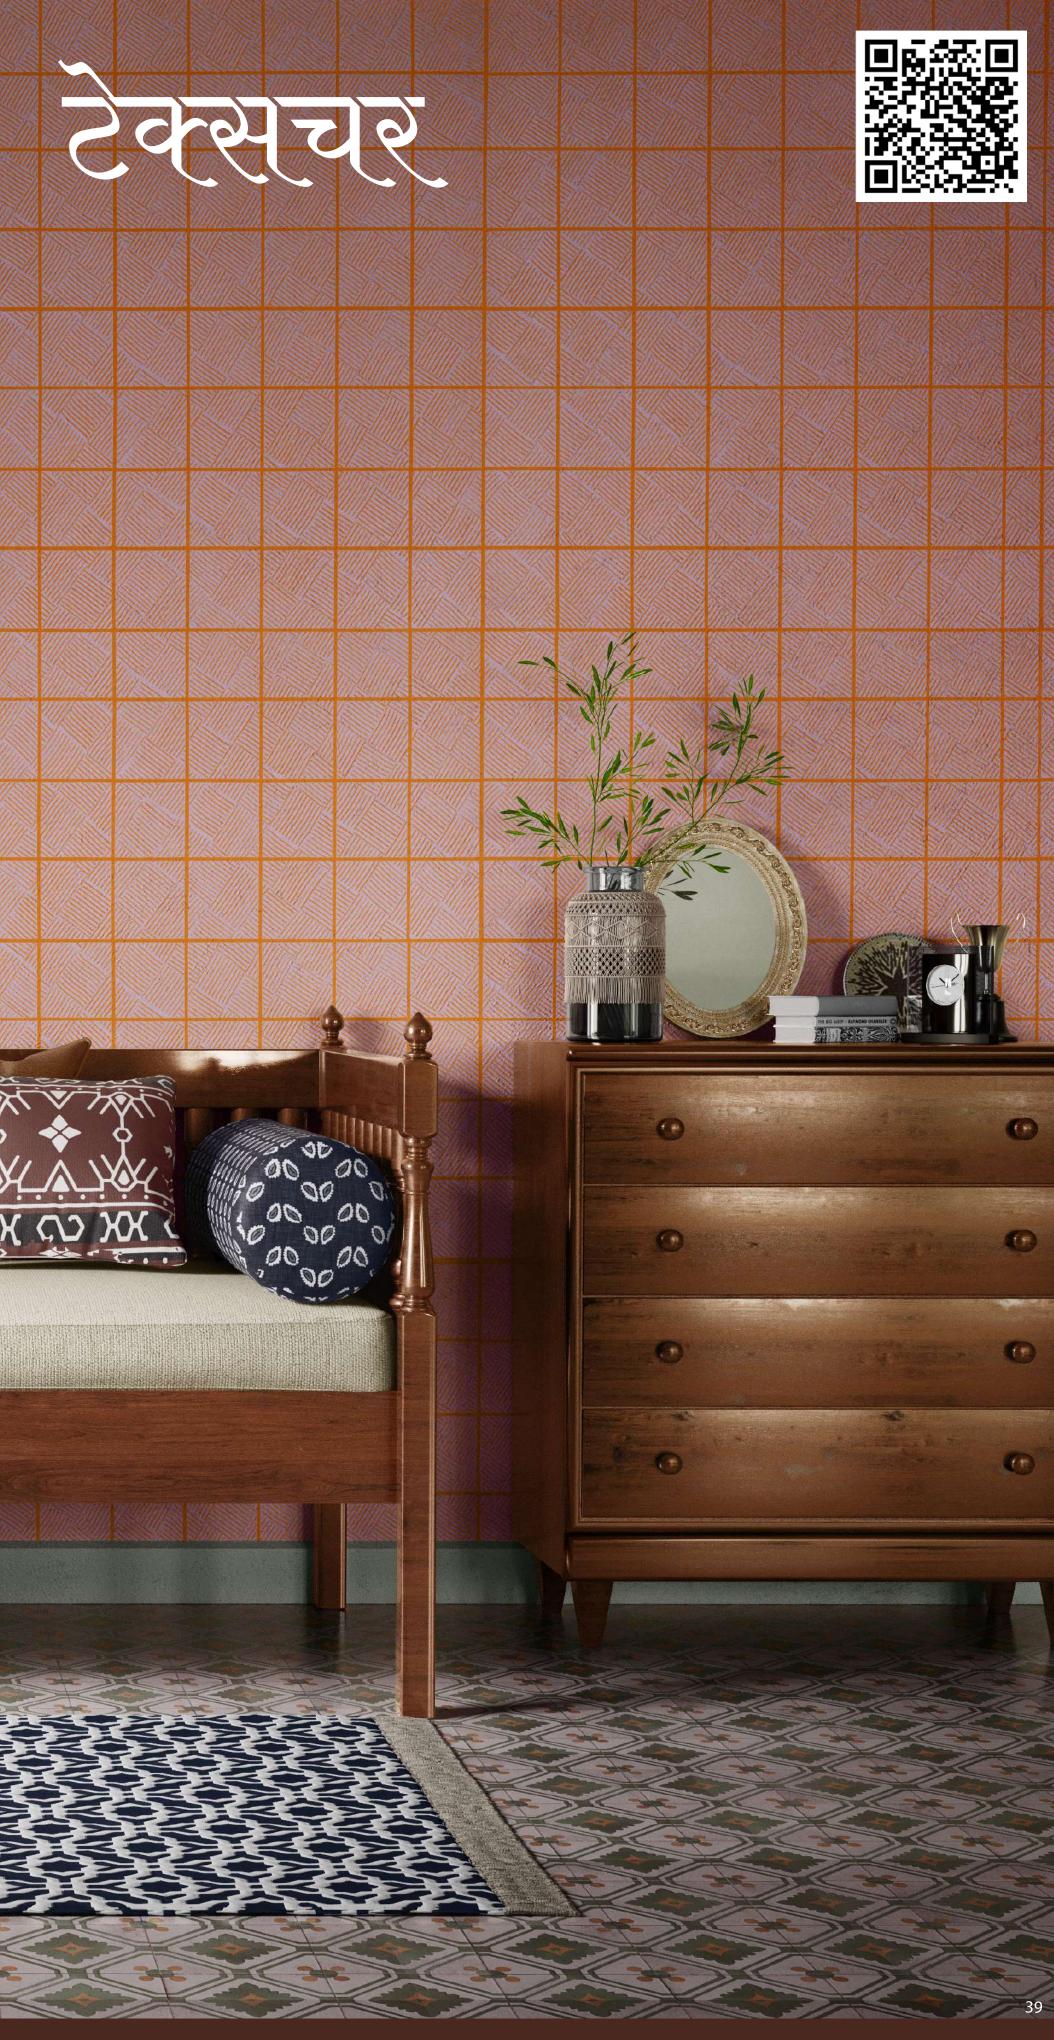

अपने घर को ख़ुशनुमा बनाने के लिए आप बहुत कुछ करते हैं। रंग बिरंगे रंगों से दीवारों और छतों को सजाते हैं। हर जगह, हर दीवार और हर कोने के लिए चुनकर रंग ढूंढ़ते हैं... अलग—अलग शेड्स चुनते हैं। लेकिन अब नई टेक्निक्स के चलते अलग—अलग रंगों और शेड्स को एक साथ मिलाकर दीवारों पर कुछ नए और एंटीक डिज़ाइंस भी बनाए जाते हैं, जिन्हें टेक्सचर कहा जाता है। ये टेक्सचर्स आपके घर को नया और अनोखा रुप तो देते ही हैं, साथ ही आपके घर में डालते हैं एक नई जान।

# टेक्सचर १

टेक्सचर पेंटिंग आपके घर की दीवारों को देती है कैनवास जैसा रूप और प्रभाव। यूँ लगता है मानो किसी चित्रकार ने अपने पेंटिंग टूल्स से एक अनोख़ी चित्रकारी की हो। और कॉम्बिंग इफेक्ट वाले इस टेक्सचर के तो क्या कहने। कॉम्ब की सहायता से दीवारों पर बनी कुछ लाइनें और कुछ लहरें आपकी दीवारों को फ़ैशनेबल लुक देने के साथ—साथ आपकी फ़ैशनेबल पसंद की भी तारीफ़ करती नज़र आती है।