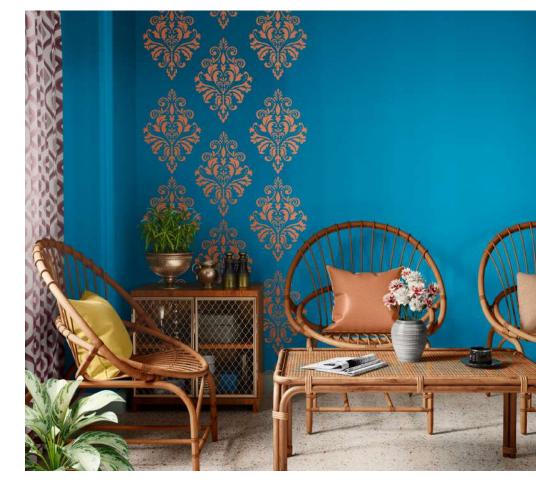

### लिविग रूम १

लिविंग रूम... हमारी बैठक... जहां हम परिवार और दोस्तों के साथ छोटी-छोटी ख़ुशियाँ बाँटते हैं... प्यार के पल सजाते हैं... इन पलों के साथ-साथ अगर हमारे लिविंग रूम की दीवारें भी सजी हों, तो क्या बात हो। तो पेश है वॉल स्टेंसिल्स पैनलिंग, जिसकी folk floral डिज़ाइन दे आपके लिविंग रूम की दीवार को फूलों जैसी खूबसूरती।

Stencils Size 2ft x 2ft | 2 pieces

Stencil: 5219 Poetry

**7441** Magic Blue

Stencil: 7455 Maritime Green

8387 Maritime Stream