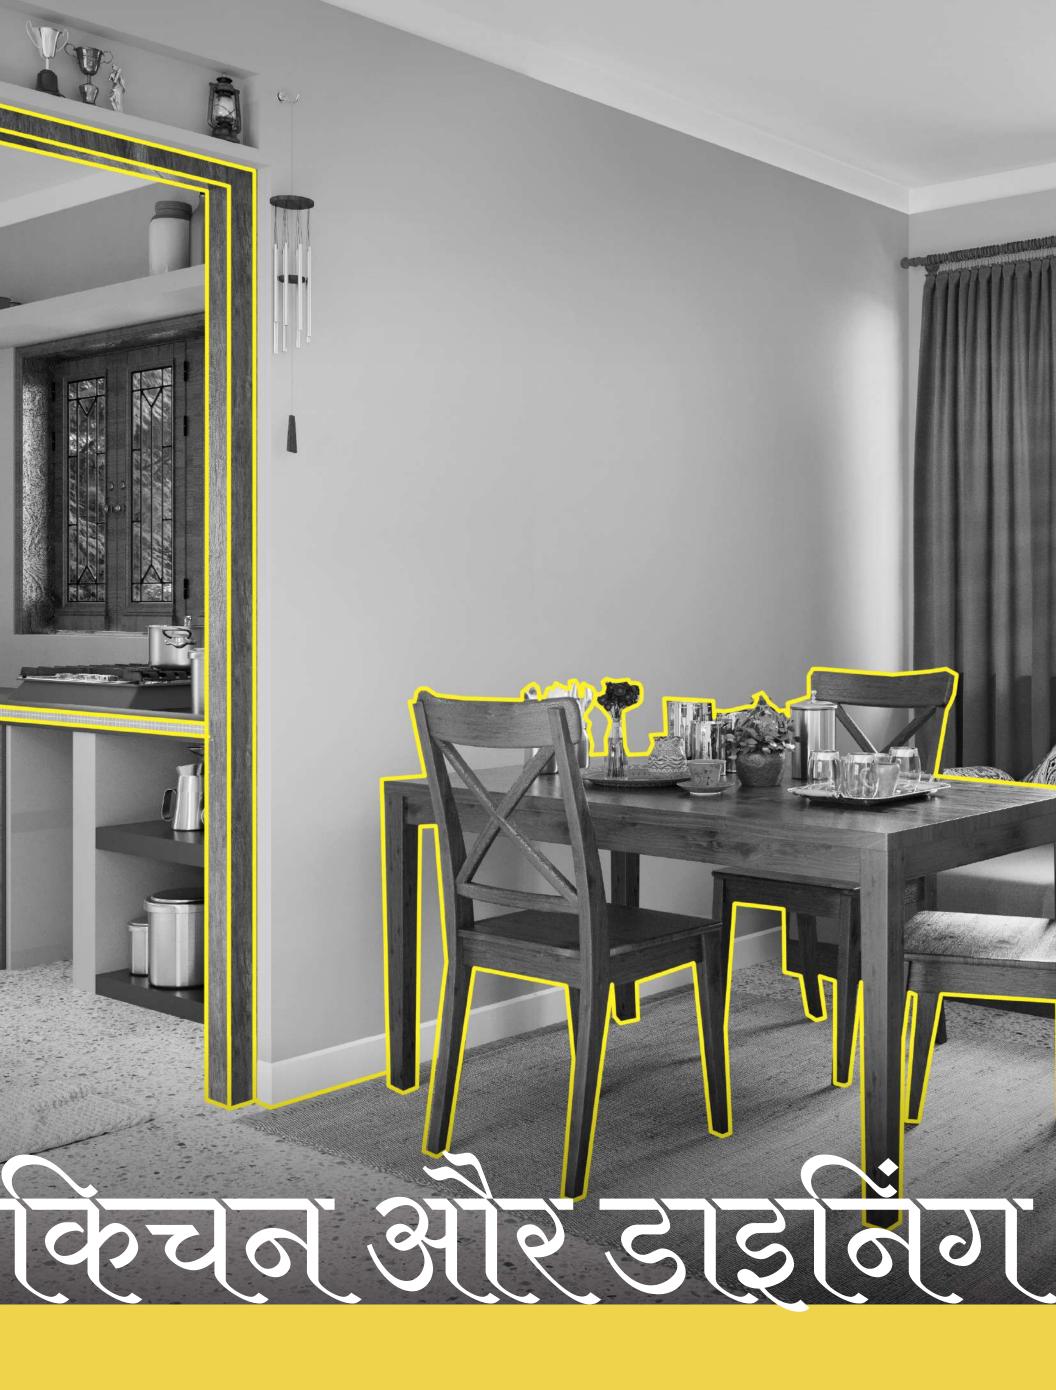

#### क्चिन और डाइनिंग १

खूबसूरत रंगों से सजा घर, अपनों का प्यार-दुलार और माँ के हाथ का खाना! और माँ ये स्वादिष्ट खाना बनाती है, प्यार के रंगों से सजी रसोई में! एक तरफ़ दीवारों पर हल्के क्रीम और पीच कलर के शेड्स... एक तरफ़ डार्क ब्राउन टेबल... वहीं एक तरफ़ सामान रखने की हर शेल्फ का अलग रंग... कितना खूबसूरत है ये सब... अब खाना तो अच्छा बनना ही है!

Stencil: 7767
Harvest Season

**8167** Muted Scarlet

**Stencil: 8702** Grape Punch

**8650** Camel

खिलती हुई गुलाबी रंगत की सबसे बड़ी ख़ूबी है, कि ये हर दिल को जीत लेता है। आँखों को ठंडक देने वाला ये रंग, घर में रहने वालों के मन को लुभाए रखता है। और जब मन ख़ुश रहता है, तो सकारात्मक विचारों को अपने आप ही नई दिशा मिल जाती है और घर ख़ुशियों से भर उठता है। अब अगर इन हल्के गुलाबी शेड्स वाली दीवारों को मिल जाए शेल्फ के किनारों पर हुई Rising Waves स्टेंसिल की कारीगरी का साथ, तो अलग ही होगी रसोई की बात।