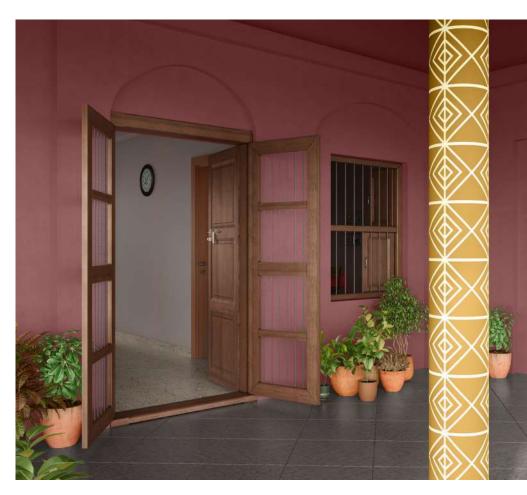

### लिविग रूम १

लिविंग रूम... हमारी बैठक... जहां हम परिवार और दोस्तों के साथ छोटी-छोटी ख़ुशियाँ बाँटते हैं... प्यार के पल सजाते हैं... इन पलों के साथ-साथ अगर हमारे लिविंग रूम की दीवारें भी सजी हों, तो क्या बात हो। तो पेश है वॉल स्टेंसिल्स पैनलिंग, जिसकी folk floral डिज़ाइन दे आपके लिविंग रूम की दीवार को फूलों जैसी खूबसूरती।

Stencils Size 2ft x 2ft | 2 pieces

Stencil: 5219 Poetry

**7441** Magic Blue

Stencil: 7455 Maritime Green

8387 Maritime Stream