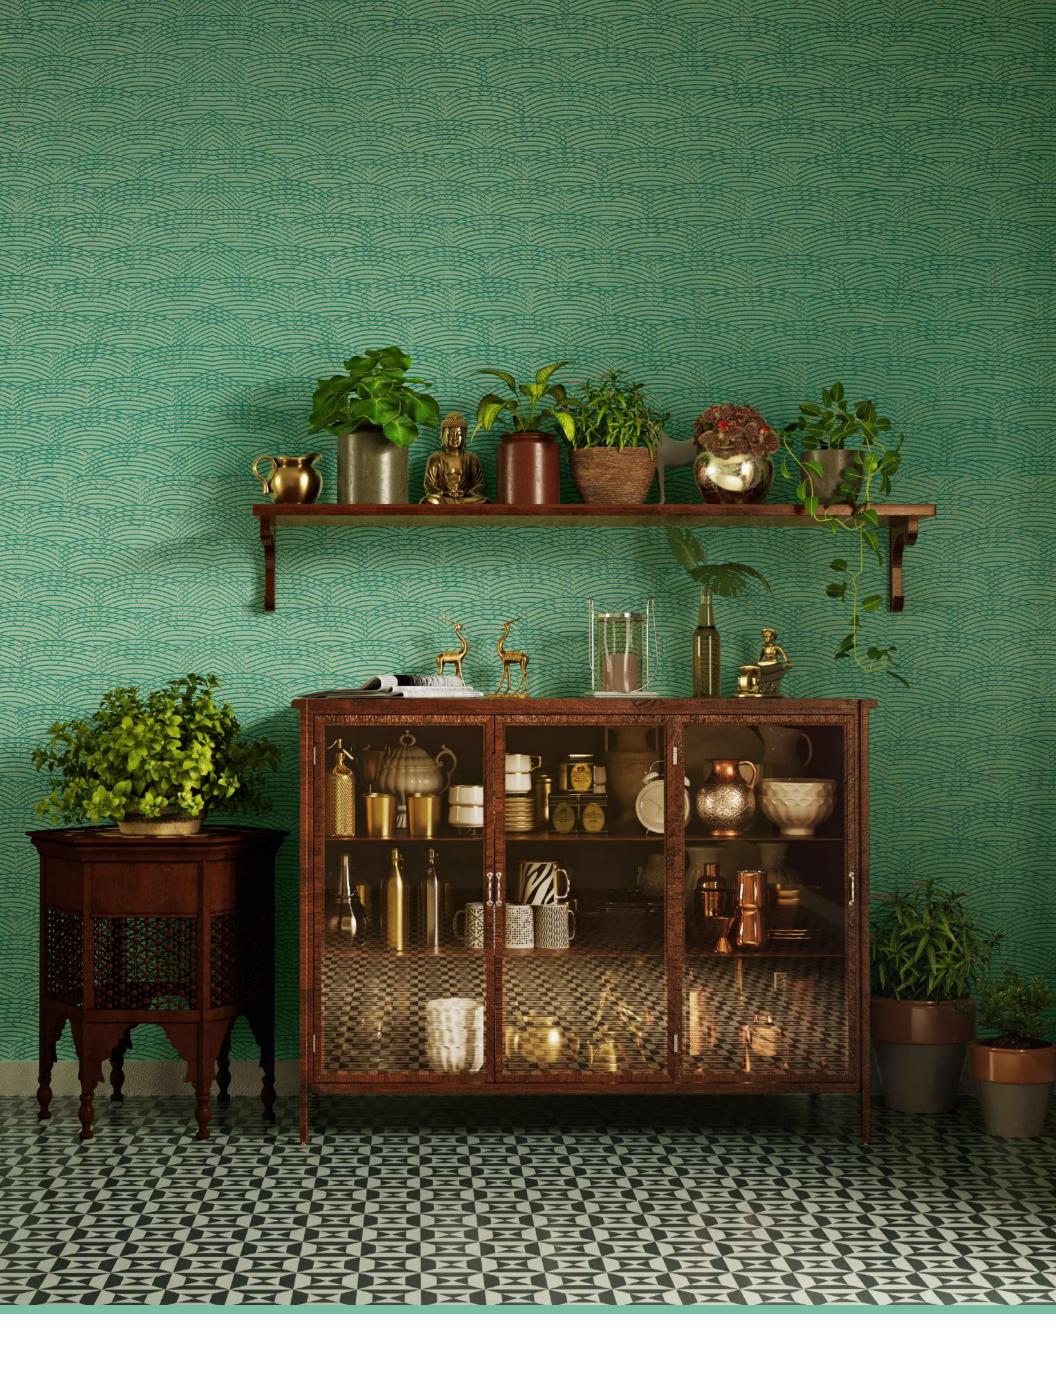

### लिविग रूम १

लिविंग रूम... हमारी बैठक... जहां हम परिवार और दोस्तों के साथ छोटी-छोटी ख़ुशियाँ बाँटते हैं... प्यार के पल सजाते हैं... इन पलों के साथ-साथ अगर हमारे लिविंग रूम की दीवारें भी सजी हों, तो क्या बात हो। तो पेश है वॉल स्टेंसिल्स पैनलिंग, जिसकी folk floral डिज़ाइन दे आपके लिविंग रूम की दीवार को फूलों जैसी खूबसूरती।

Stencils Size 2ft x 2ft | 2 pieces

Stencil: 5219 Poetry

**7441** Magic Blue

Stencil: 7455 Maritime Green

8387 Maritime Stream