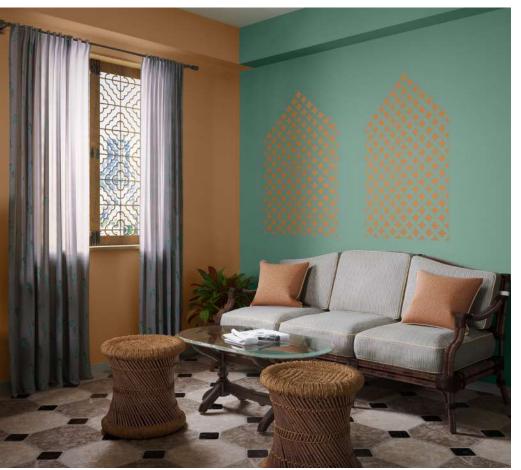

## लिविंग रूम ३

अपने लिविंग रूम के हर हिस्से की सजावट पर बारीकी से सोचें। गौर करें, कि कौन सा रंग या पैटर्न आपको देगा ख़ुशी और कौन सा रंग या पैटर्न आपको जोड़ेगा अपनों के संग। तो कैसा हो, अगर Crest स्टेंसिल पैटर्न से सजाई जाए लिविंग रूम की दीवार। आपका क्या कहना है?

Stencils Size 2ft x 2ft | 2 pieces

**7560** Laguna Beach

Stencil: 7968 Milk Toffee

8631 Prairie Island

Stencil: 8694 Spring Bliss