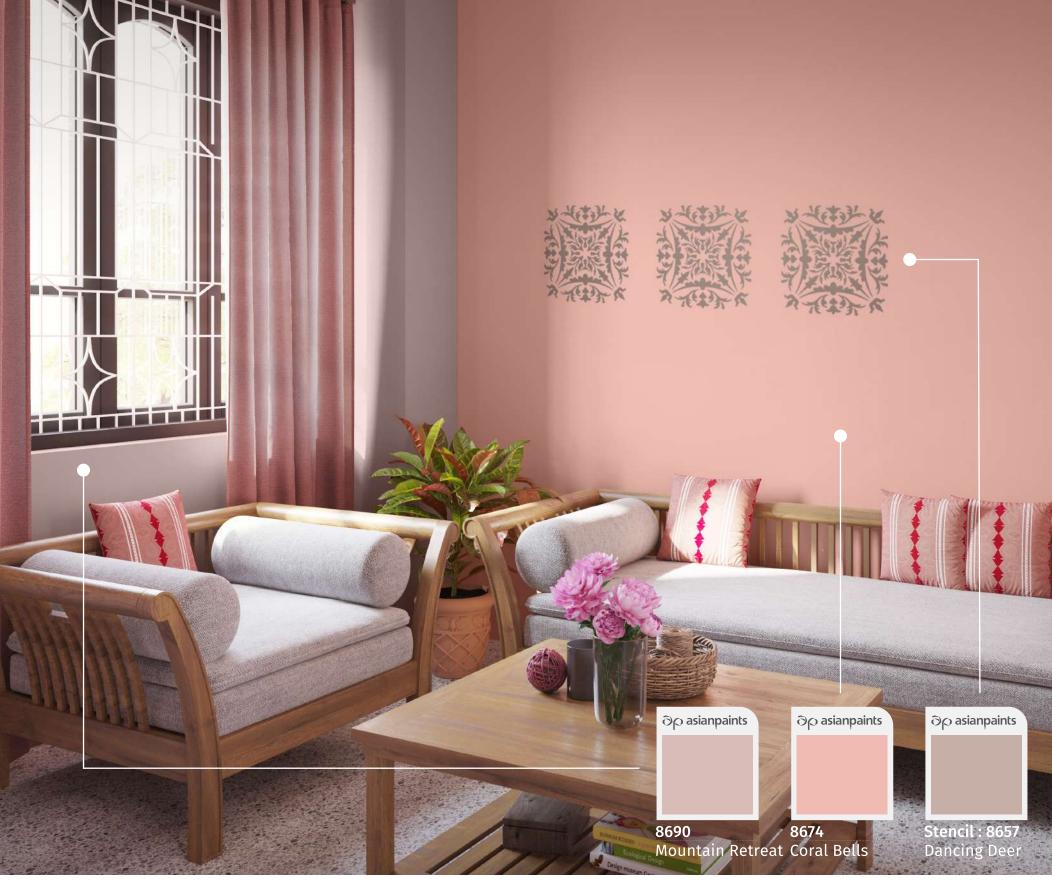

### लिविग रूम १

लिविंग रूम... हमारी बैठक... जहां हम परिवार और दोस्तों के साथ छोटी-छोटी ख़ुशियाँ बाँटते हैं... प्यार के पल सजाते हैं... इन पलों के साथ-साथ अगर हमारे लिविंग रूम की दीवारें भी सजी हों, तो क्या बात हो। तो पेश है वॉल स्टेंसिल्स पैनलिंग, जिसकी folk floral डिज़ाइन दे आपके लिविंग रूम की दीवार को फूलों जैसी खूबसूरती।

Stencils Size 2ft x 2ft | 2 pieces

Stencil: 5219 Poetry

**7441** Magic Blue

Stencil: 7455 Maritime Green

8387 Maritime Stream