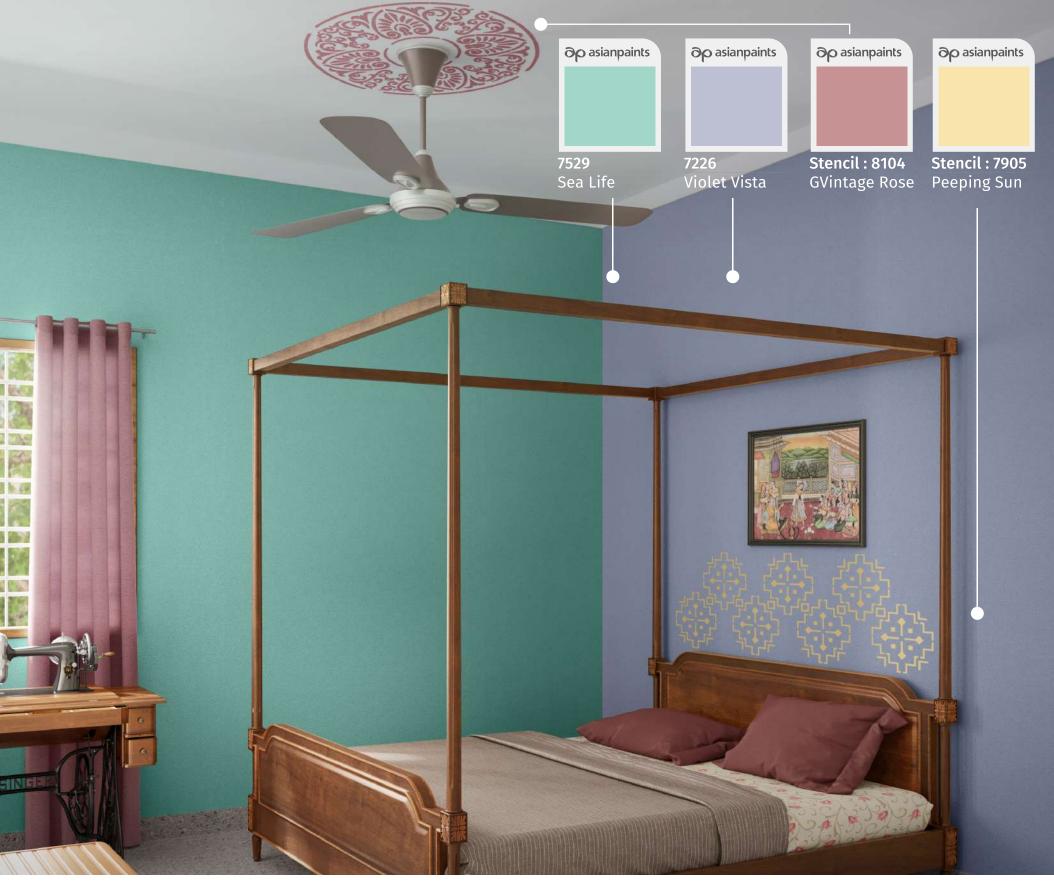

# वेडश्न २

बेडरूम में होता है प्यार, अपनापन, और एक सुकूनभरा एहसास... और ऐसे में खूबसूरत रंगों से सजी दीवारें बढ़ा देती हैं, मन की मिठास। तो कैसा हो अगर इन धनक रंगों की हरियाली में भी चार—चाँद लग जाएं। जी हाँ... जब Ankara स्टेंसिल की कारीगरी आपके बेडरूम की सीलिंग पर और मास्टर वॉल पर Kasuti स्टेंसिल दिखाएगी जादूगरी, तो आपकी नींदें भी हो जाएंगी जादू भरी।

**Ankara** Code: 1032F424122

Stencils Size 2ft x 2ft | 2 pieces Design Size 16.16 in (H) x 20.11 in (W)

Stencils Size 2ft x 2ft | 2 pieces

8030 Coral Clove

**Op** asianpaints

Stencil: 7492 Meadow Mist

**4202** Sand of Time

**8030** Coral clove

Stencil: 8033 Pink Crush

X101 Gold Rush