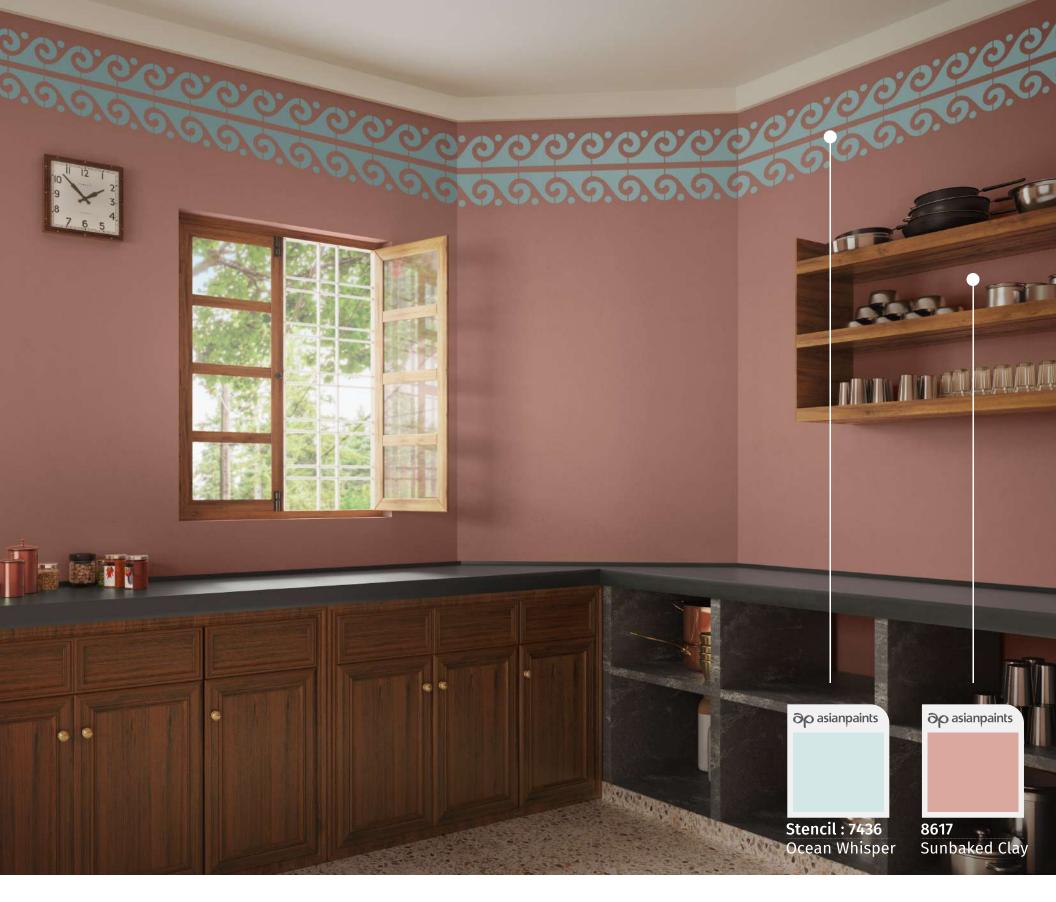

#### क्चिन और डाइनिंग १

खूबसूरत रंगों से सजा घर, अपनों का प्यार-दुलार और माँ के हाथ का खाना! और माँ ये स्वादिष्ट खाना बनाती है, प्यार के रंगों से सजी रसोई में! एक तरफ़ दीवारों पर हल्के क्रीम और पीच कलर के शेड्स... एक तरफ़ डार्क ब्राउन टेबल... वहीं एक तरफ़ सामान रखने की हर शेल्फ का अलग रंग... कितना खूबसूरत है ये सब... अब खाना तो अच्छा बनना ही है!

Stencil: 7767
Harvest Season

**8167** Muted Scarlet

**Stencil: 8702** Grape Punch

**8650** Camel

खिलती हुई गुलाबी रंगत की सबसे बड़ी ख़ूबी है, कि ये हर दिल को जीत लेता है। आँखों को ठंडक देने वाला ये रंग, घर में रहने वालों के मन को लुभाए रखता है। और जब मन ख़ुश रहता है, तो सकारात्मक विचारों को अपने आप ही नई दिशा मिल जाती है और घर ख़ुशियों से भर उठता है। अब अगर इन हल्के गुलाबी शेड्स वाली दीवारों को मिल जाए शेल्फ के किनारों पर हुई Rising Waves स्टेंसिल की कारीगरी का साथ, तो अलग ही होगी रसोई की बात।

0362 Light Buff

**7624** Dry Sage

**8053** Ginger Pop

**8494** African Plain

रंगों से रंगों का सही संयोजन भी एक कला है। अपनी रसोई के उन कोनों में आप इस कला का प्रदर्शन अच्छी तरह कर सकते हैं, जहाँ पूरा परिवार डाइनिंग टेबल पर एक—साथ मिल बैठकर खाना खाता है, या जहाँ रसोई के बर्तन रखने के लिए एक अलमारी या शेल्फ बनाई गई हो। जब हर रंग अपनी कहानी कहता है... और अपनी ही जुबानी कहता है... तो दिल कहता है बस ये कहानी कभी ख़त्म न हो...