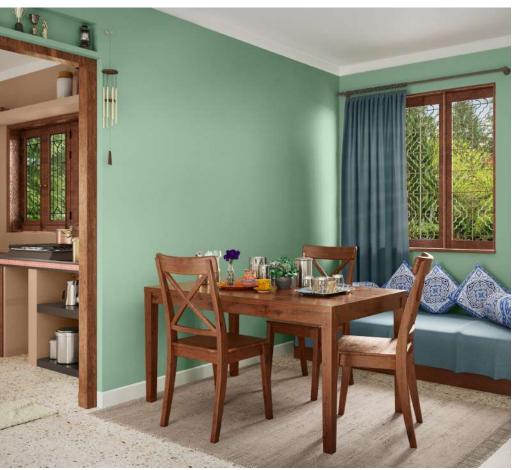

ख़ूब ज़ोरों की भूख लगी हो और घर आते ही माँ के हाथों का गर्मागर्म खाना मिल जाए ! और पूरा परिवार एक साथ बैठकर हंसी ठहाकों के बीच खाना खाए। वाह क्या कहने! अब लगेगा न घर, घर जैसा! तो स्वाद से सजी रसोई और ख़ुशियों से सजे ऐसे डाइनिंग रूम को नए रंगों से और भी ख़ुशनुमा बनाइए... नए पैटर्न भी सजा कर देखिए!

**op** asianpaints

7168 Orchid Bloom

7880 Honey Mustard

8063 Pink Candy

7961 Peaches and Cream Poetry

Brandy

#### क्चिन और डाइनिंग १

खूबसूरत रंगों से सजा घर, अपनों का प्यार-दुलार और माँ के हाथ का खाना! और माँ ये स्वादिष्ट खाना बनाती है, प्यार के रंगों से सजी रसोई में! एक तरफ़ दीवारों पर हल्के क्रीम और पीच कलर के शेड्स... एक तरफ़ डार्क ब्राउन टेबल... वहीं एक तरफ़ सामान रखने की हर शेल्फ का अलग रंग... कितना खूबसूरत है ये सब... अब खाना तो अच्छा बनना ही है!