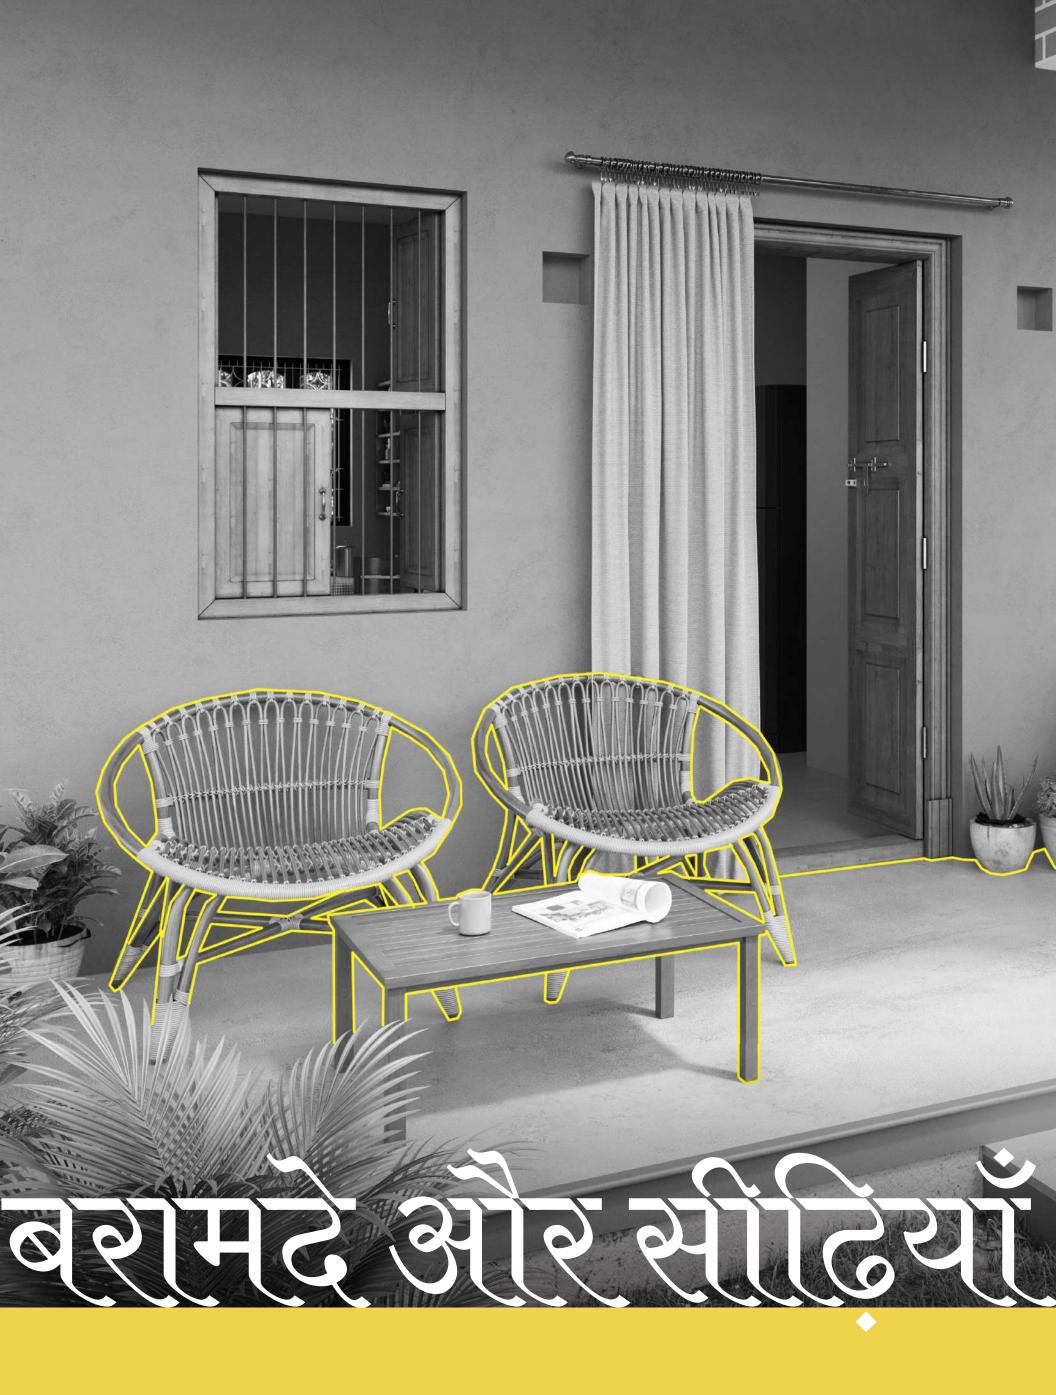

घर में कुछ जगहें ऐसी होती हैं, जहाँ झूले पर बैठकर आप कुछ समय अपने साथ बिताना चाहते हैं... जहाँ बैठकर आप बाहर बरसती बरसात का मज़ा लेना चाहते हैं... जैसे आपका बरामदा! और सीढियाँ... उनसे भी तो कई पुरानी यादें जुड़ी हैं... जहाँ कभी कोई पुराना गीत गुनगुनाया था... कभी दोस्त के साथ बैठकर घंटों बातें की थी... तो ऐसी जगहों का रंग कैसा होना चाहिए... चलिए देखते हैं...

#### बशमदे और सीढ़ियाँ १

बरामदे में जहाँ सिर्फ दो बैम्बू फर्नीचर की कुर्सियाँ और एक छोठी मेज़ रखी हो... गमलों में सजे सुंदर से पीधे हों... वो जगह घर के हर सदस्य की पसंदीदा होती है। हल्के शेड की दीवारों के साथ तो ये जगह और भी खूबसूरत लग रही है। घर का ये हिस्सा, है न शानदार। ये शान और भी बढ़ जाएगी, जब Masking Tape Design टेक्निक से बरामदे के खंबों को भी सजा दिया जाए! इस बरामदे की तो बात ही निराली है!