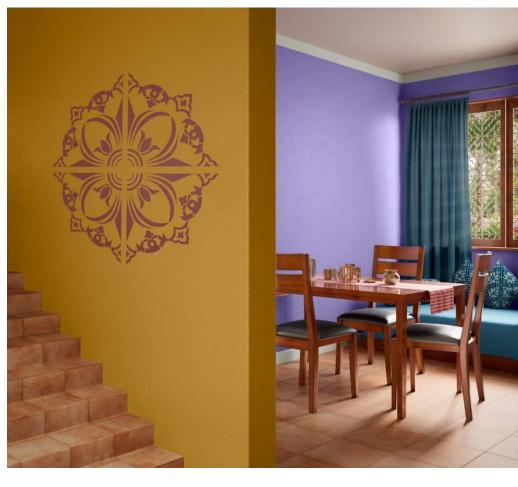

#### बरामदे और सीढ़ियाँ २

सीढ़ियों के पास वाली जगह के बारे में क्या ख़्याल है आपका? जहाँ सीढ़ियों पर बैठकर आप बाहर का मंज़र देखने का मज़ा लेना चाहते हैं! चाहे वो सीढ़ियों के पास वाली दीवार हो, या सीढ़ियों के पास वाला कमरा हो, यहाँ सजा हर रंग एक नई बात करता है, क्योंकि हर रंग एक नई कहानी कहता है! अब इन रंगों को Imperial Crest स्टेंसिल का साथ मिल जाए, तो क्या कहेंगे आप? सोने पे सुहागा!

Stencils Size 2ft x 2ft | 2 pieces

**7879**Natural Tinge

**7273** Scuba Blue

**7455** Maritime Green

8086 Young Wine