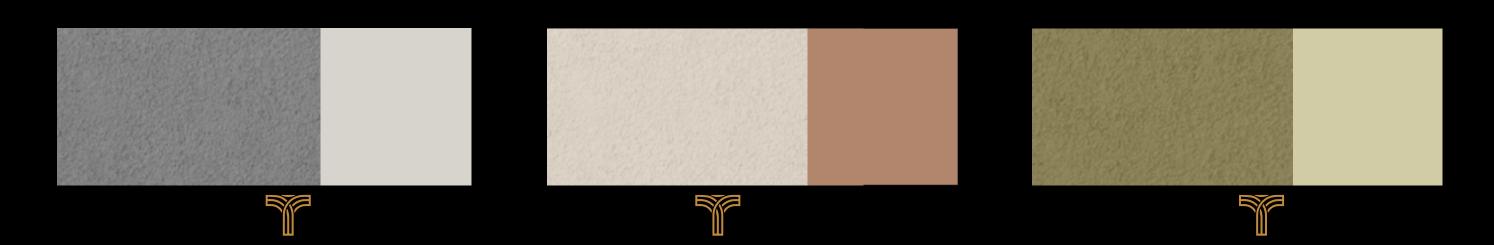

#### STERLING ARCH

8752 Utopia

7809 Chinese Tea

Sand-inspired warmth and soothing taupe create a harmonious blend of nature's finest hues.

Colour Combination 2

### STERLING ARCH

0U42 Wedgewood

0956 December Frost

Explore the serene synergy between these azure hues where a refreshing blue pairs harmoniously with a delicate sea foam grey.

### STERLING ARCH

8390 Hillside Green

8472 Wild Mushroom

Wild Mushroom harmonises with Hillside Green to blend earthy tranquility with nature's lush vibrancy.