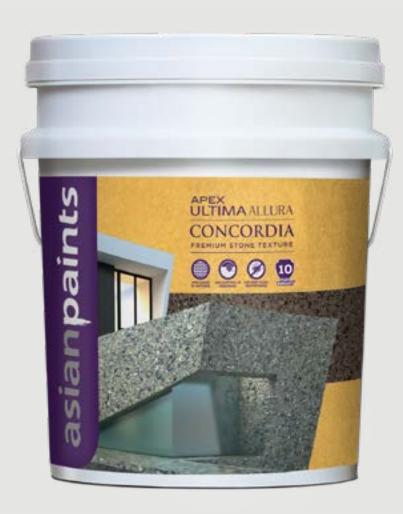

#### Allura Concordia

Stone Aggregates : Composite material that is a mixture of coarse particles - Crushed stone, sand, gravel & sometimes concrete. Inspired by the harmony of classical design and modern innovation, Concordia offers a sophisticated texture that enhances the architectural character of any home. Its subtle yet distinct finish adds depth and elegance to exteriors, creating a timeless appeal that resonates with both traditional and contemporary styles.