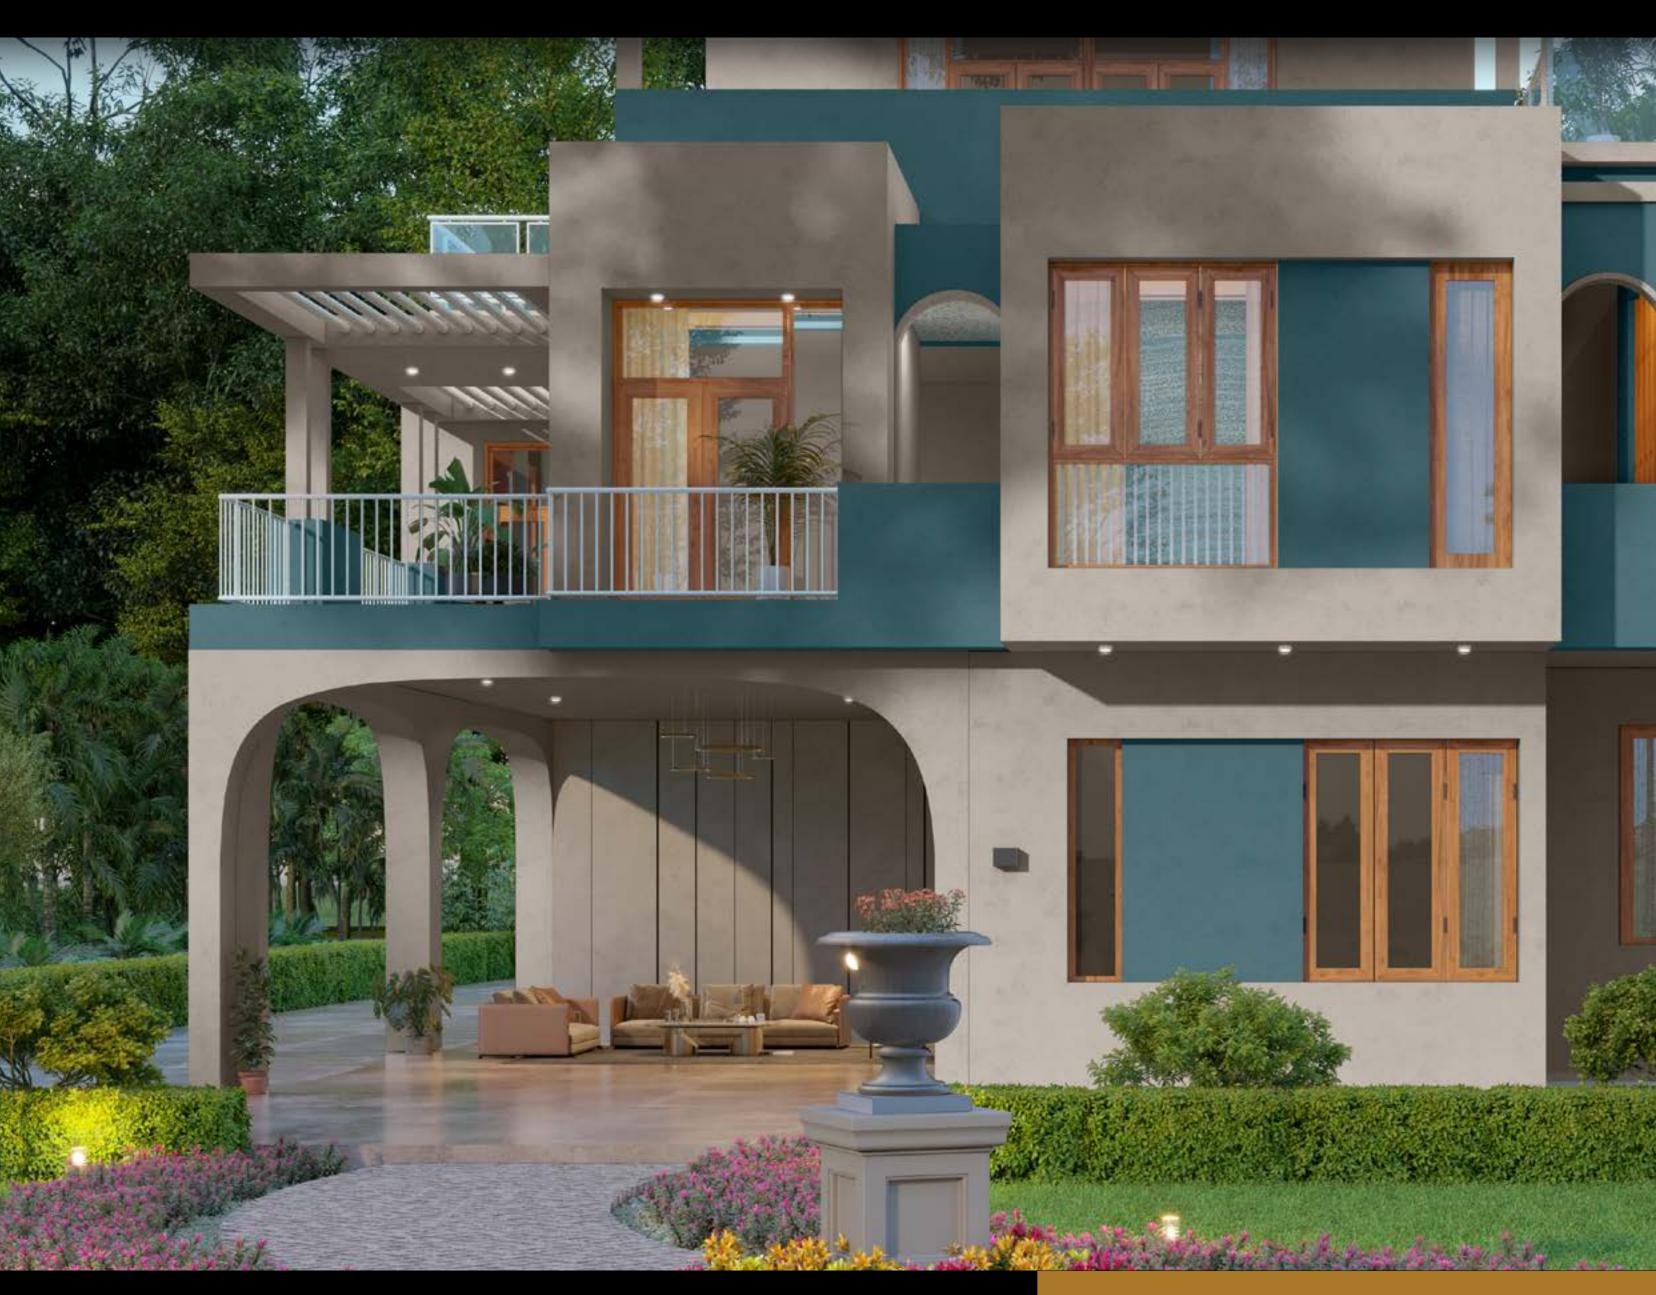

### HOUSE STYLE OG Glasswater Villa

Sweeping glass walls and grand balconies define this luxe haven overlooking tranquil waters and lush greenery.

#### GLASSWATER VILLA

0719 Gypsy Queen

7190 Vintage Velvet

A deep velvety violet makes a uniquely luxe statement against a powdery steel grey.

Colour Combination 1

Colour Combination 2