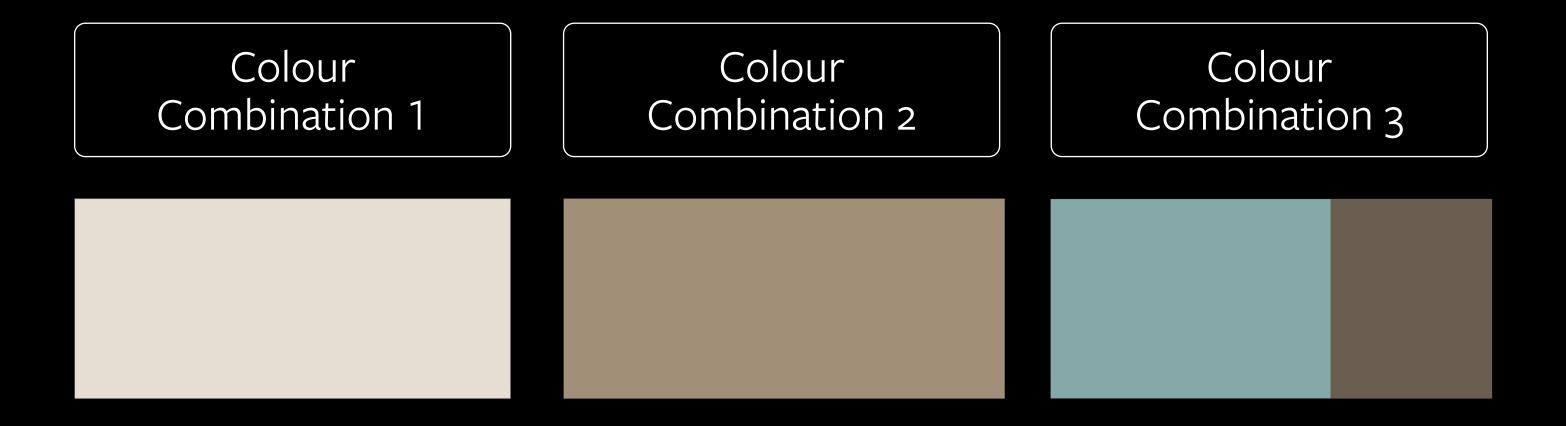

#### $\partial \rho$ asianpaints

8571 Dune Walk

3211
Sandstone
Createx Scratch Finish Crinkle Pattern

Textured Finish

Dusky Sandstone against soothing Dune Walk, along with a crinkle patterned texture, paints a soothing façade for all seasons.

#### CASCADE POINT MANOR

7685 Ming Jade

0469 Devue

Dawn

Createx Scratch Finish Crinkle Pattern

A verdant green is the perfect natureinspired accent point against a timeless sandy beige.

Colour Combination 2

#### CASCADE POINT MANOR

8584 Dry Acorn

8325 Eclipse

Designer's Choice

# A deep Eclipse complements Dry Acorn's earthy hues for visual balance.

Colour Combination 2