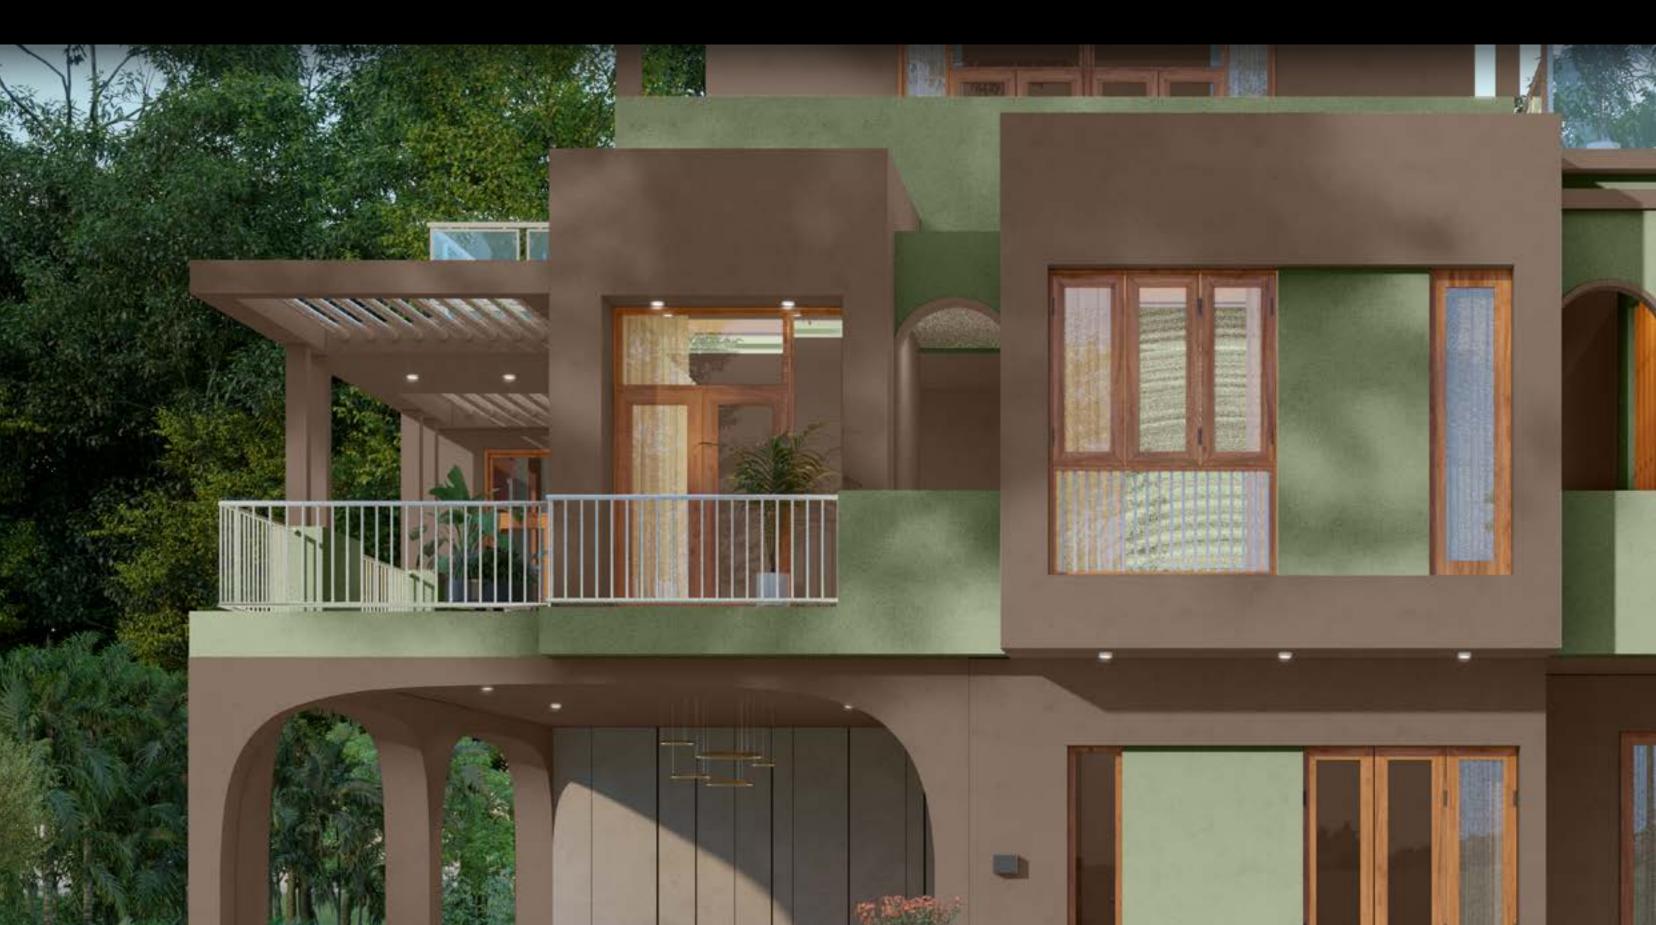

### HOUSE STYLE OG Glasswater Villa

Sweeping glass walls and grand balconies define this luxe haven overlooking tranquil waters and lush greenery.

#### GLASSWATER VILLA

0719 Gypsy Queen

7190 Vintage Velvet

A deep velvety violet makes a uniquely luxe statement against a powdery steel grey.

Colour Combination 1

Colour Combination 2