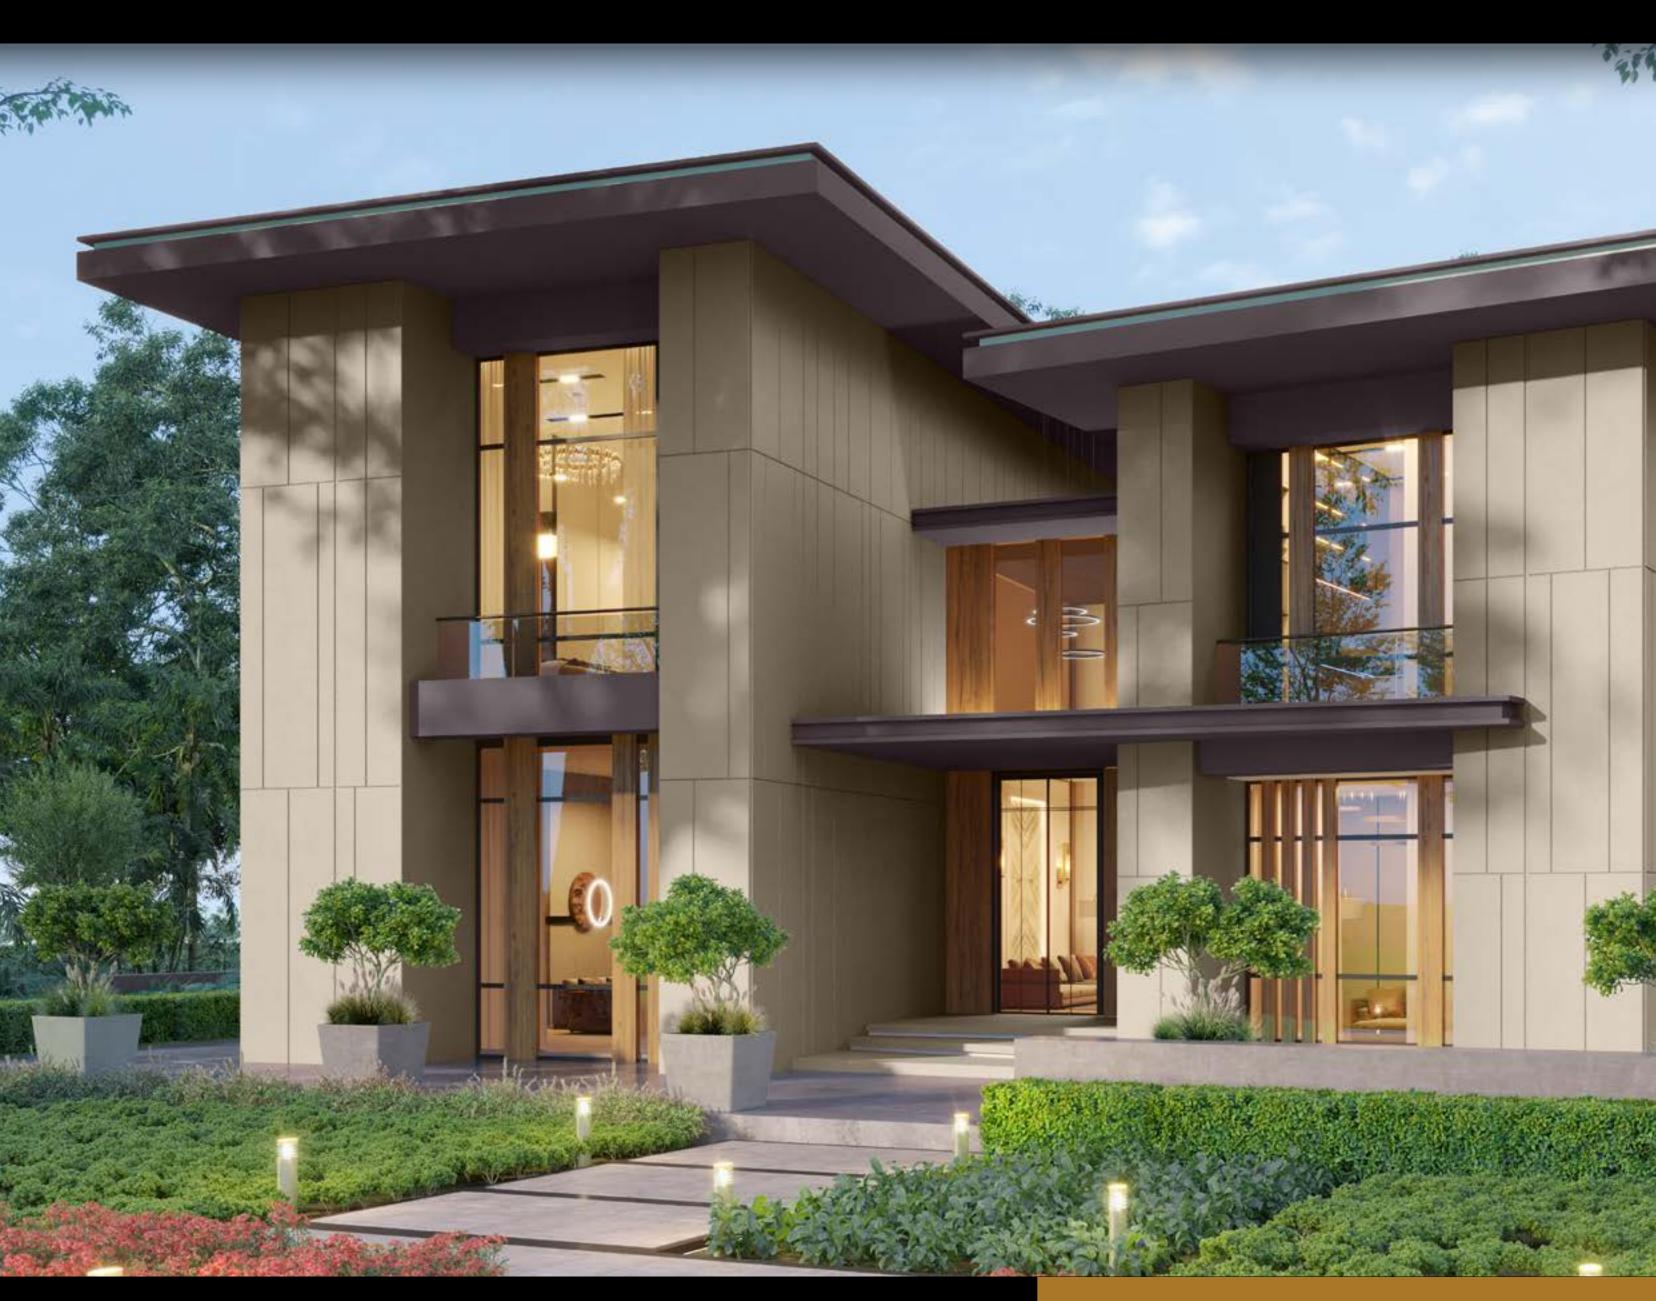

#### $\partial \rho$ asianpaints

8571 Dune Walk

3211
Sandstone
Createx Scratch Finish Crinkle Pattern

Textured Finish

Dusky Sandstone against soothing Dune Walk, along with a crinkle patterned texture, paints a soothing façade for all seasons.