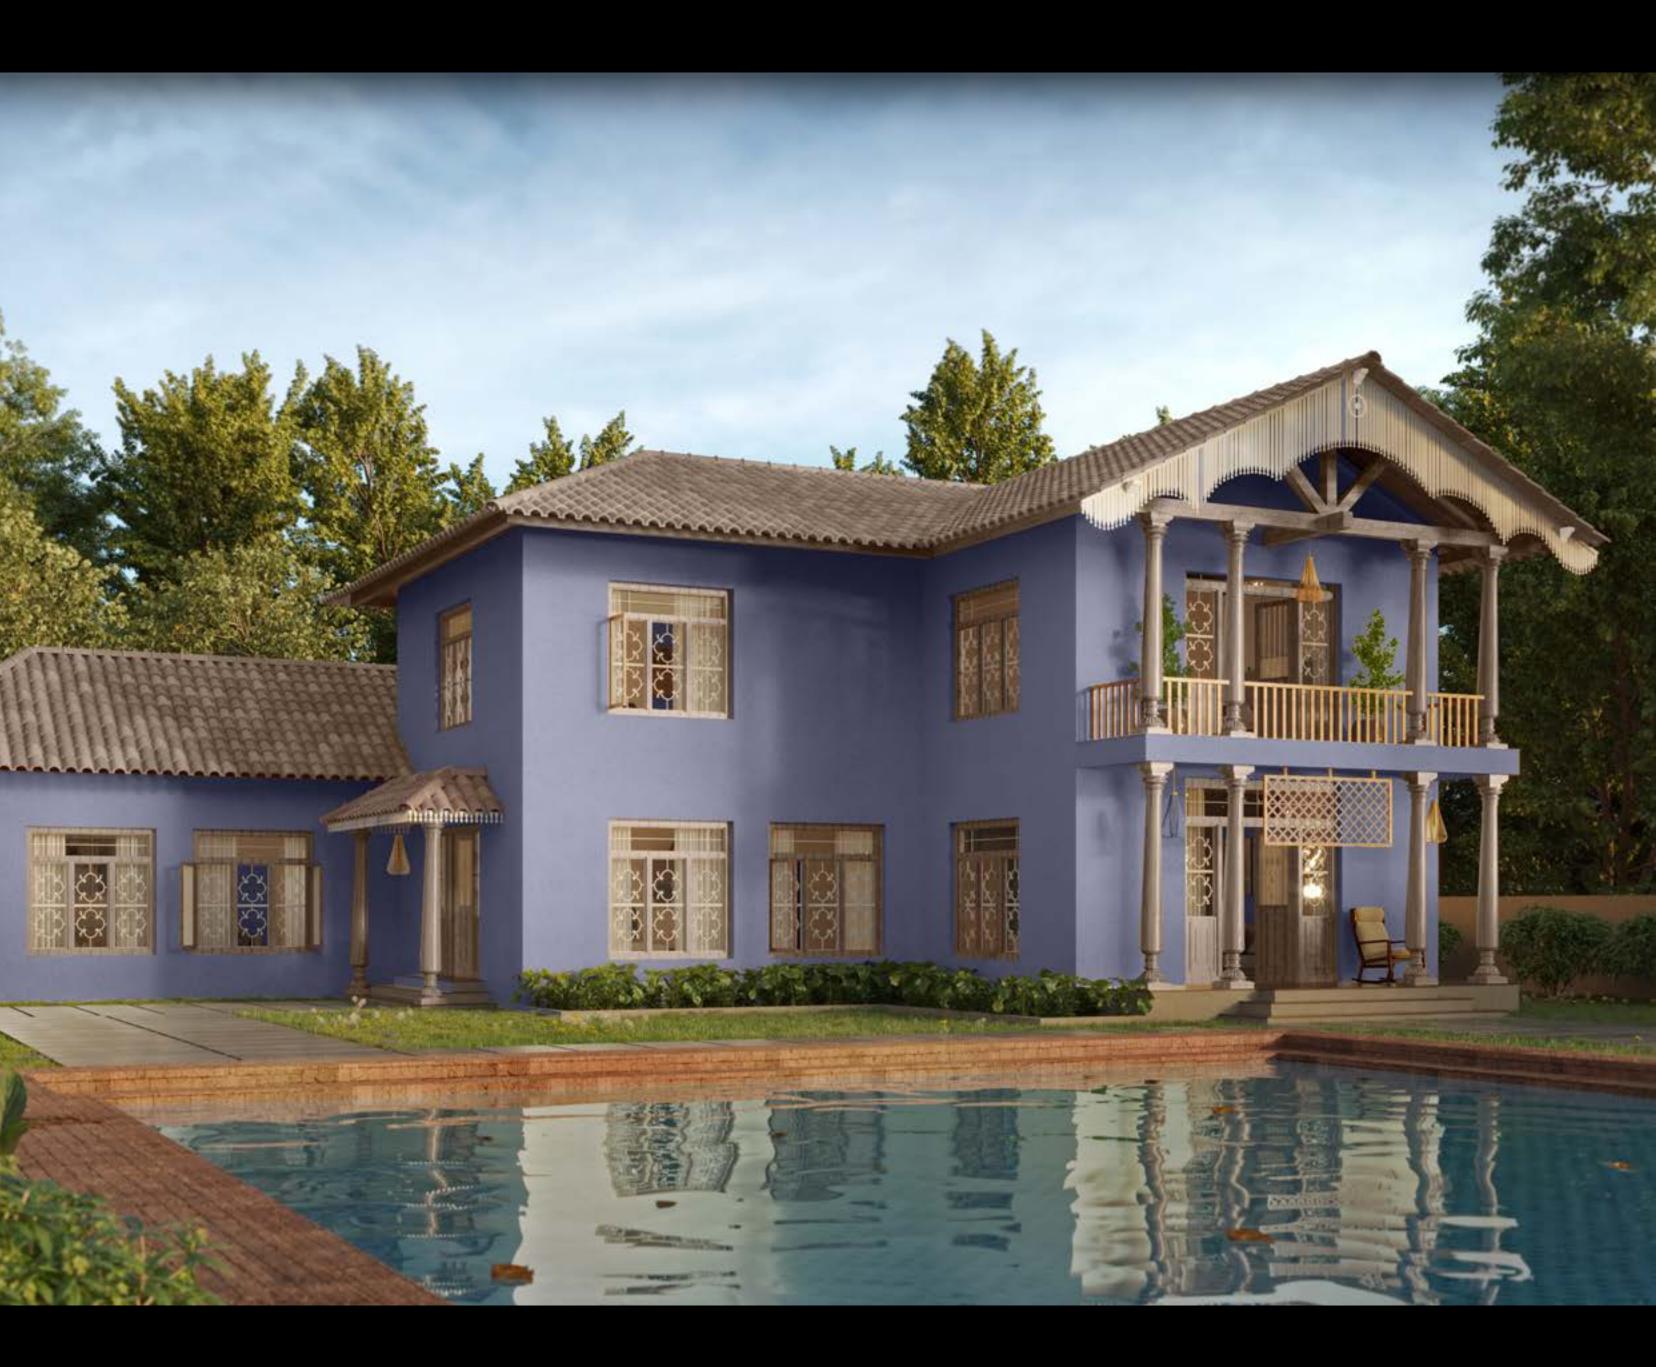

### HOUSE STYLE 01 Sunstone Cape

With gardens and clean modern lines, this striking home uniquely blends architectural elegance within nature's bounty.

#### SUNSTONE CAPE

#### $\partial \rho$ asianpaints

8571 Dune Walk

3211
Sandstone
Createx Scratch Finish Crinkle Pattern

Textured Finish

Dusky Sandstone against soothing Dune Walk, along with a crinkle patterned texture, paints a soothing façade for all seasons.