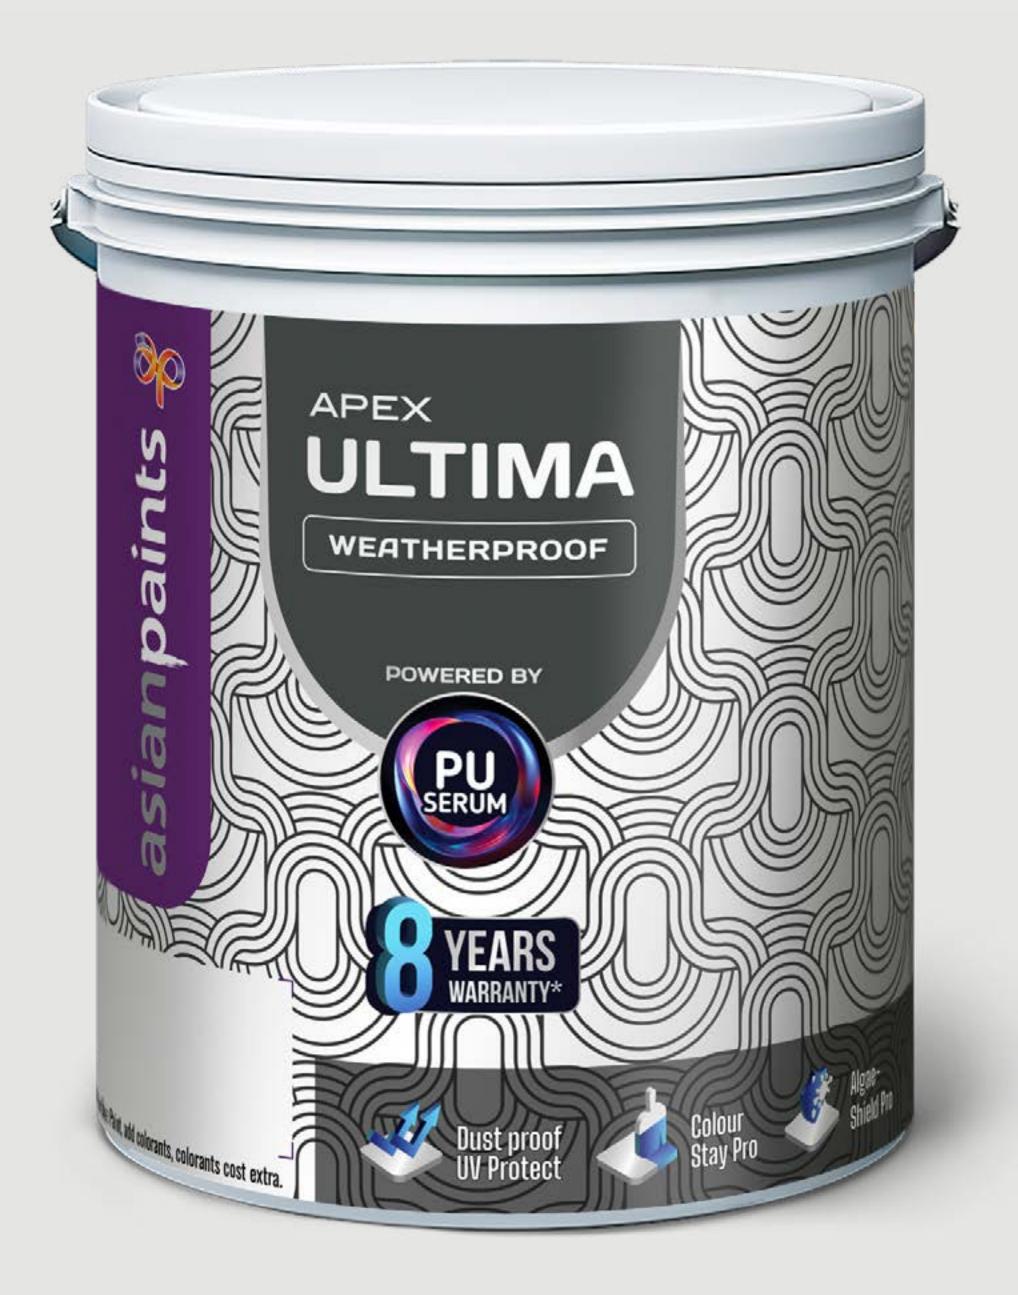

### UNMATCHED LUXURY, UNPARALLELED PERFORMANCE, POWERED BY PU SERUM.

New and Improved Apex Ultima Weatherproof Exterior Emulsion powered by **PU Serum,** offering a luxurious sheen and 8 years performance warranty. WEATHERPROOF

ULTIMA

APEX

# PU Serum

PU (polyurethane), is a unique balance of toughness, longevity and grace. With its exceptional durability, adaptability and elegance, PU has shown exceptional performance in various industries, from highendurance products to luxury wood coatings.

Now, this advanced technology has been harnessed to revolutionise paints. Step into a new era of home protection and beauty with the Apex Ultima range by Asian Paints. At the heart of this innovation lies PU Serum, a breakthrough ingredient that powers the paint with unmatched resilience to extreme weather conditions.

Witness the Apex Ultima delivering Ultimate protection and Ultimate Sheen, and Ultimate radiance, all essential for the ultimate home. It's a technological leap forward now with 8 years of performance warranty.