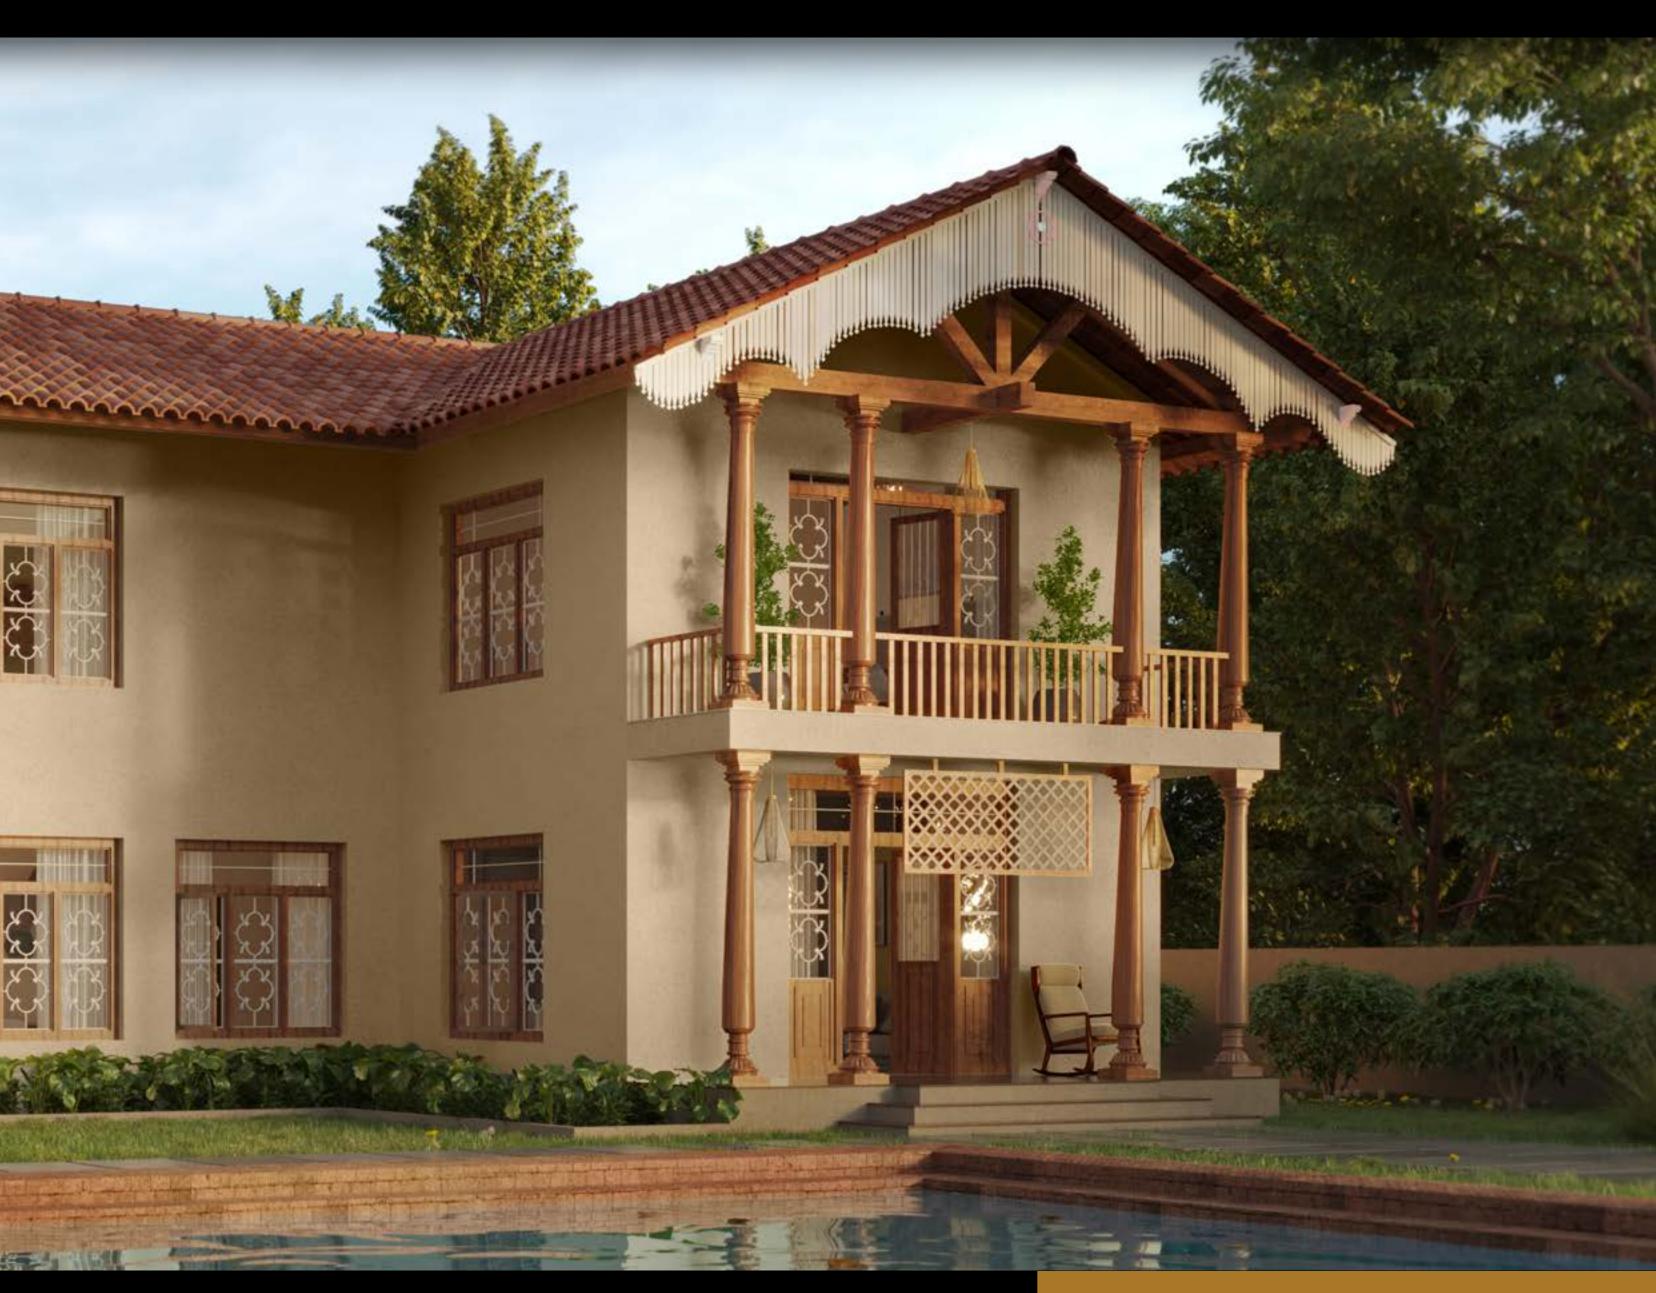

### HOUSE STYLE 01 Sunstone Cape

With gardens and clean modern lines, this striking home uniquely blends architectural elegance within nature's bounty.

#### SUNSTONE CAPE

#### $\partial \rho$ asianpaints

8571 Dune Walk

3211
Sandstone
Createx Scratch Finish Crinkle Pattern

Textured Finish

Dusky Sandstone against soothing Dune Walk, along with a crinkle patterned texture, paints a soothing façade for all seasons.