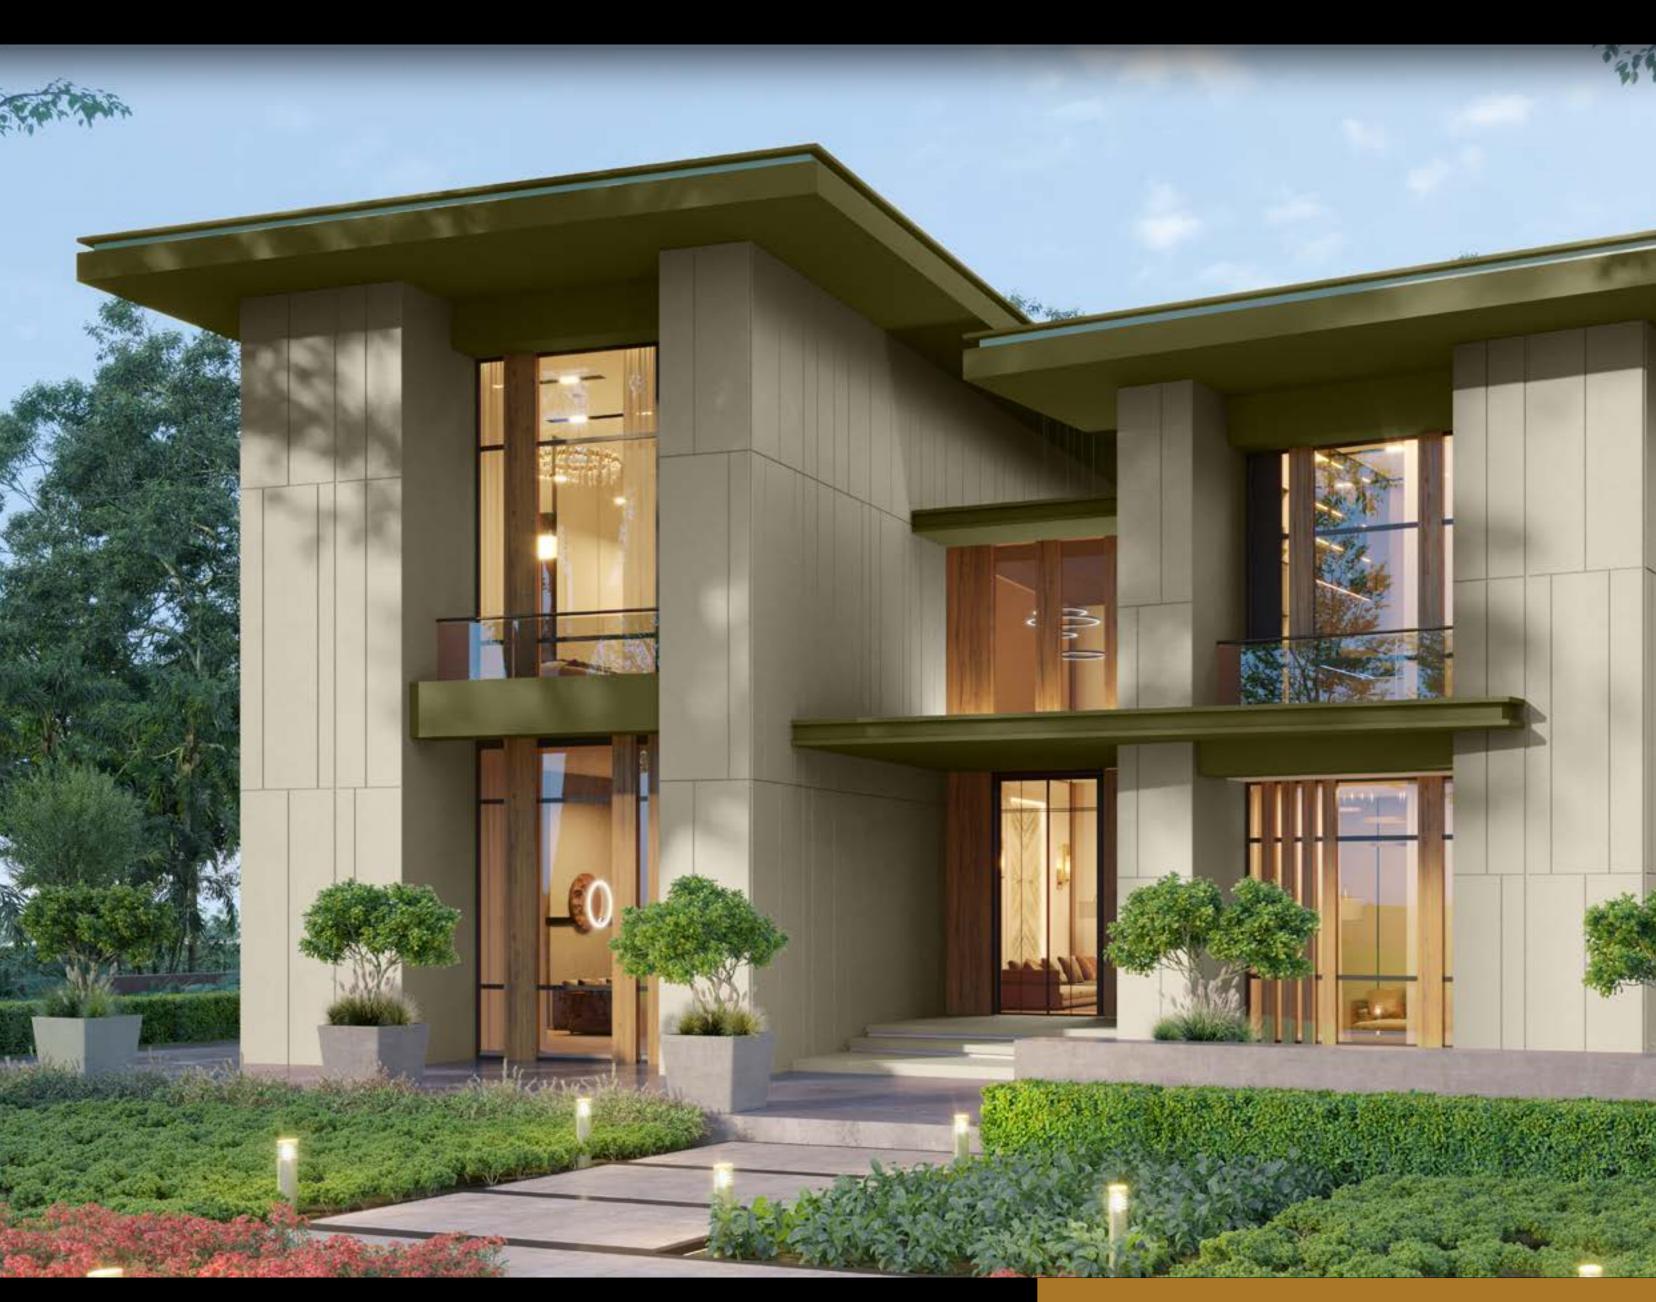

### HOUSE STYLE 01 Sunstone Cape

With gardens and clean modern lines, this striking home uniquely blends architectural elegance within nature's bounty.

#### SUNSTONE CAPE

#### $\partial \rho$ asianpaints

8571 Dune Walk

3211
Sandstone
Createx Scratch Finish Crinkle Pattern

Textured Finish

Dusky Sandstone against soothing Dune Walk, along with a crinkle patterned texture, paints a soothing façade for all seasons.