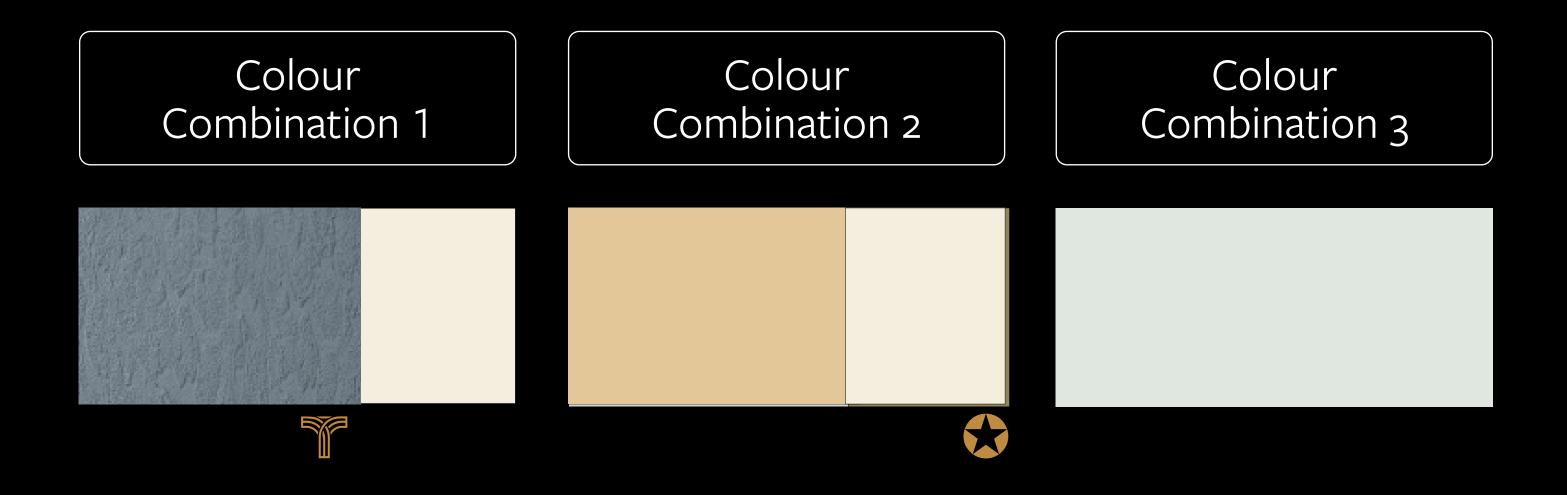

### HOUSE STYLE 01 Sunstone Cape

With gardens and clean modern lines, this striking home uniquely blends architectural elegance within nature's bounty.

#### SUNSTONE CAPE

#### $\partial \rho$ asianpaints

8571 Dune Walk

3211
Sandstone
Createx Scratch Finish Crinkle Pattern

Textured Finish

Dusky Sandstone against soothing Dune Walk, along with a crinkle patterned texture, paints a soothing façade for all seasons.