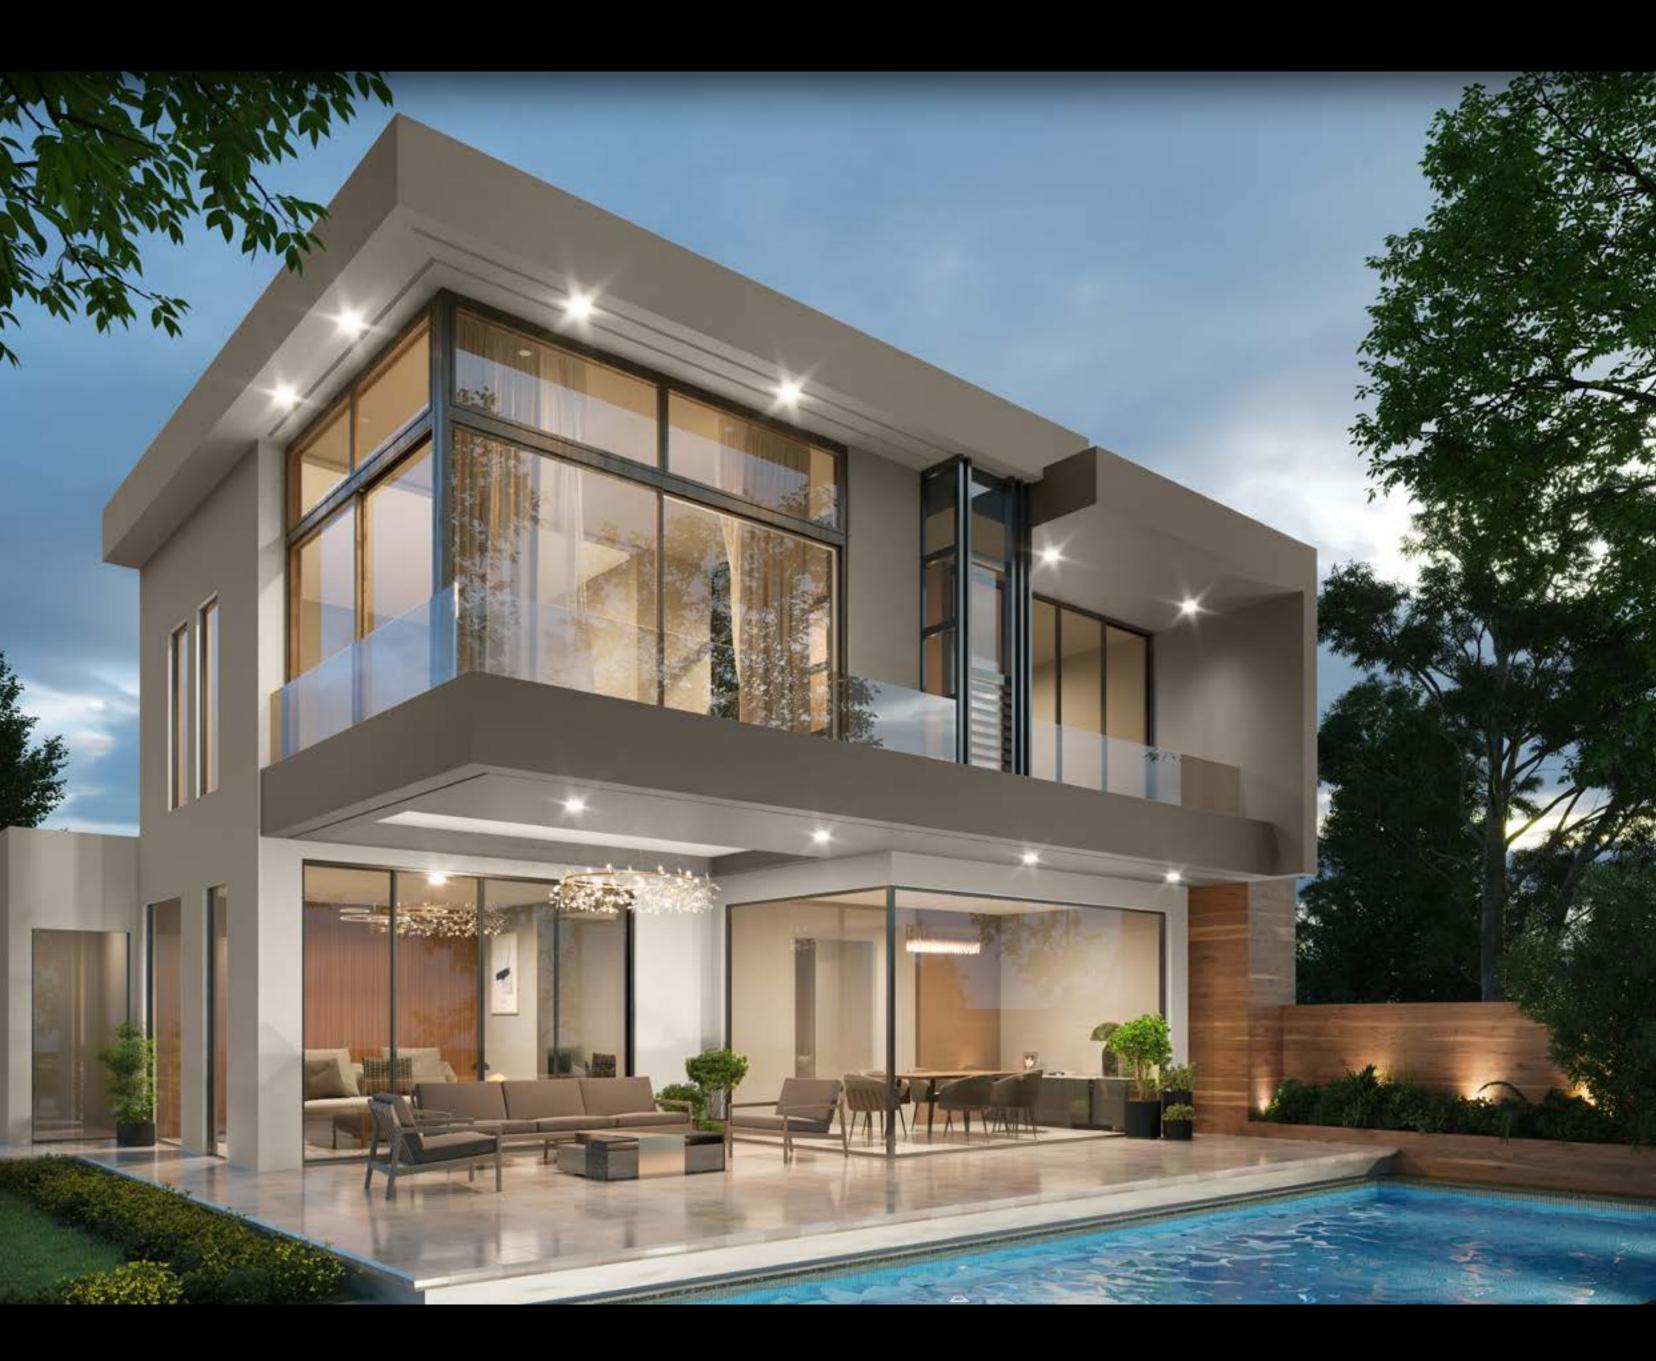

### HOUSE STYLE 04 Regency Villa

An incredibly modern sanctuary which opens into the heart of nature with expansive glass walls and a sleek, minimalist design.

#### **REGENCY VILLA**

8658 Quarry Stone

8230 Bentonite

Warm Quarry Stone and grounding Bentonite forms a delicately balanced elegant palette.

Colour Combination 1

Colour Combination 2

#### **REGENCY VILLA**

8235 Silica Dream

7790 Bambi Beige

### Bambi Beige and Silica Dream harmoniously blend for a stately exterior.

#### **REGENCY VILLA**

8751 Toasted Toffee

8330 Nimbus Shower

#### Designer's Choice

# With their natural, refined charm, these earthy hues echo placid harmony.