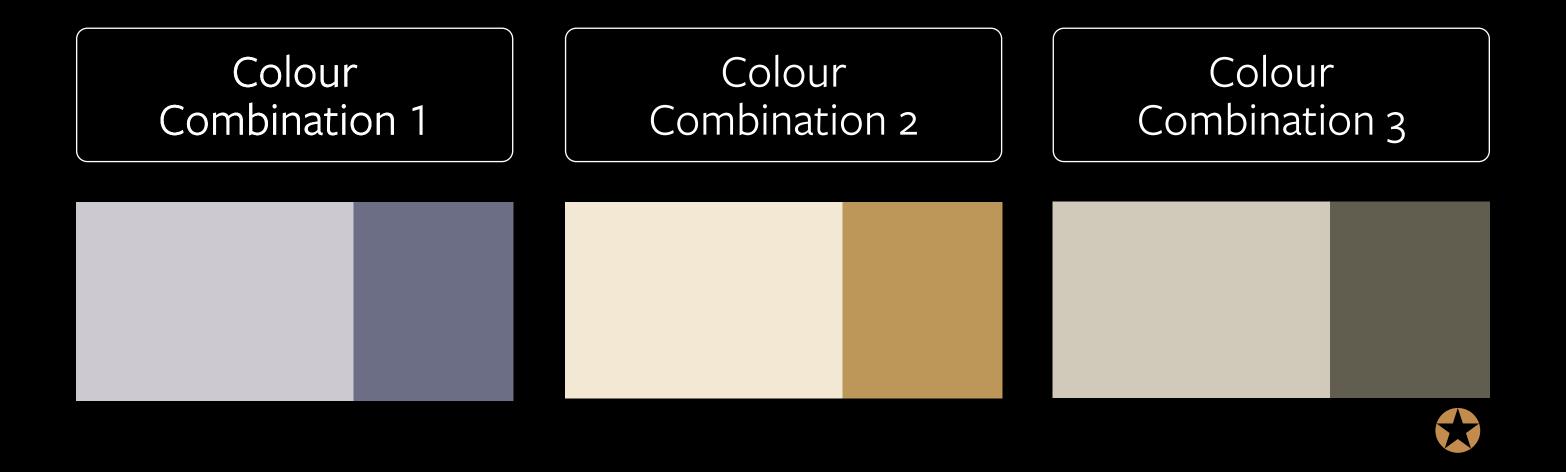

#### CASCADE POINT MANOR

7685 Ming Jade

0469 Devue

Dawn

Createx Scratch Finish Crinkle Pattern

A verdant green is the perfect natureinspired accent point against a timeless sandy beige.

Colour Combination 2

#### CASCADE POINT MANOR

8584 Dry Acorn

8325 Eclipse

Designer's Choice

# A deep Eclipse complements Dry Acorn's earthy hues for visual balance.

Colour Combination 2