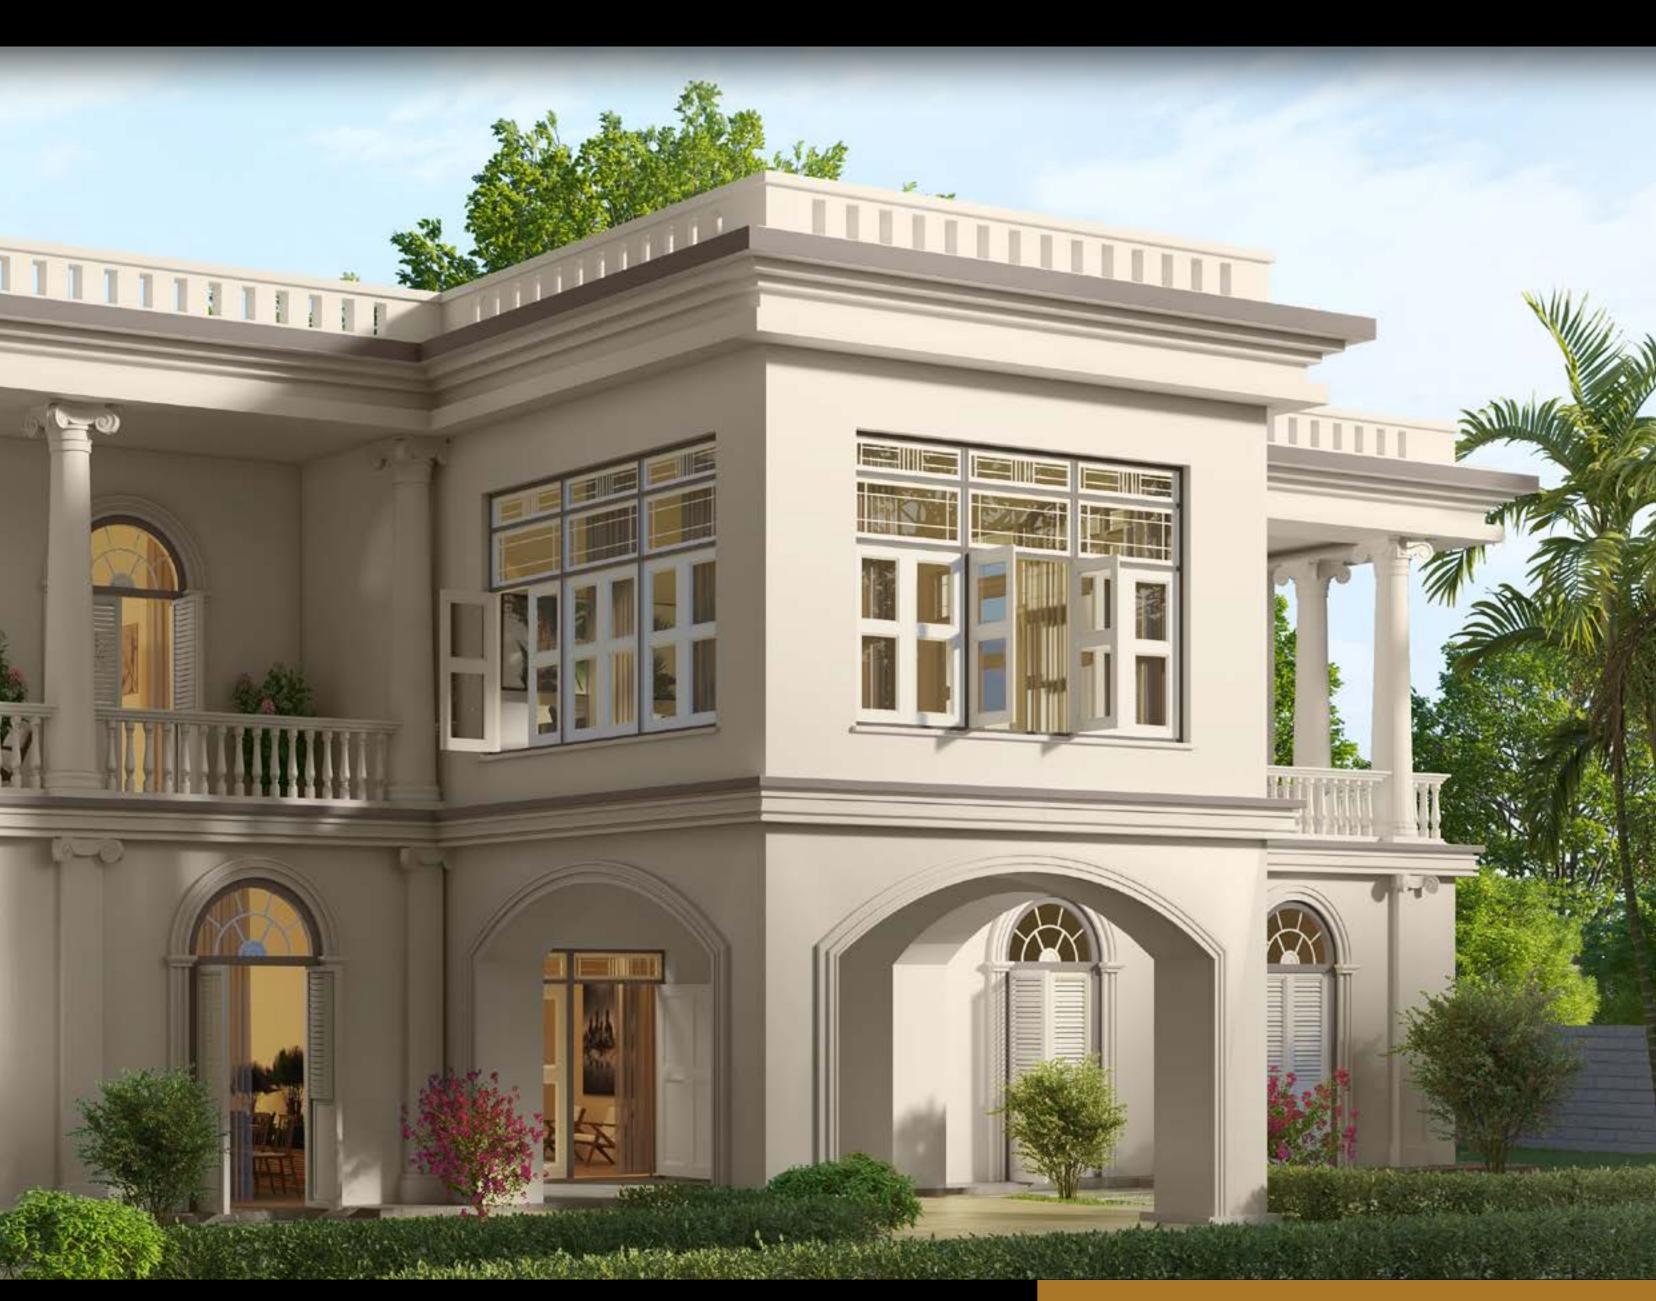

#### CASCADE POINT MANOR

7685 Ming Jade

0469 Devue

Dawn

Createx Scratch Finish Crinkle Pattern

A verdant green is the perfect natureinspired accent point against a timeless sandy beige.

Colour Combination 2

# A deep Eclipse complements Dry Acorn's earthy hues for visual balance.

Colour Combination 2