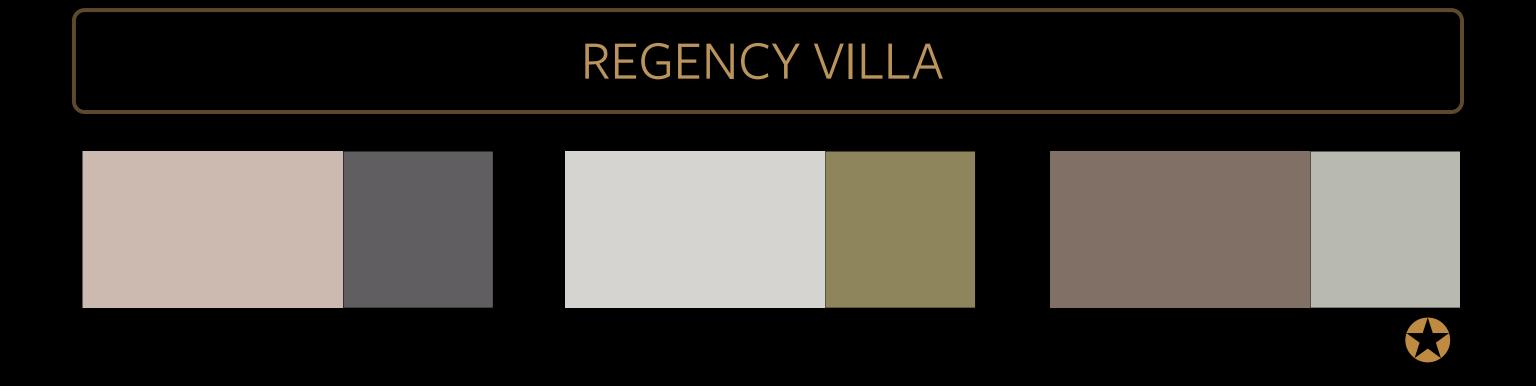

#### **REGENCY VILLA**

8658 Quarry Stone

8230 Bentonite

Warm Quarry Stone and grounding Bentonite forms a delicately balanced elegant palette.

Colour Combination 1

Colour Combination 2

#### **REGENCY VILLA**

8235 Silica Dream

7790 Bambi Beige

### Bambi Beige and Silica Dream harmoniously blend for a stately exterior.

#### **REGENCY VILLA**

8751 Toasted Toffee

8330 Nimbus Shower

#### Designer's Choice

# With their natural, refined charm, these earthy hues echo placid harmony.