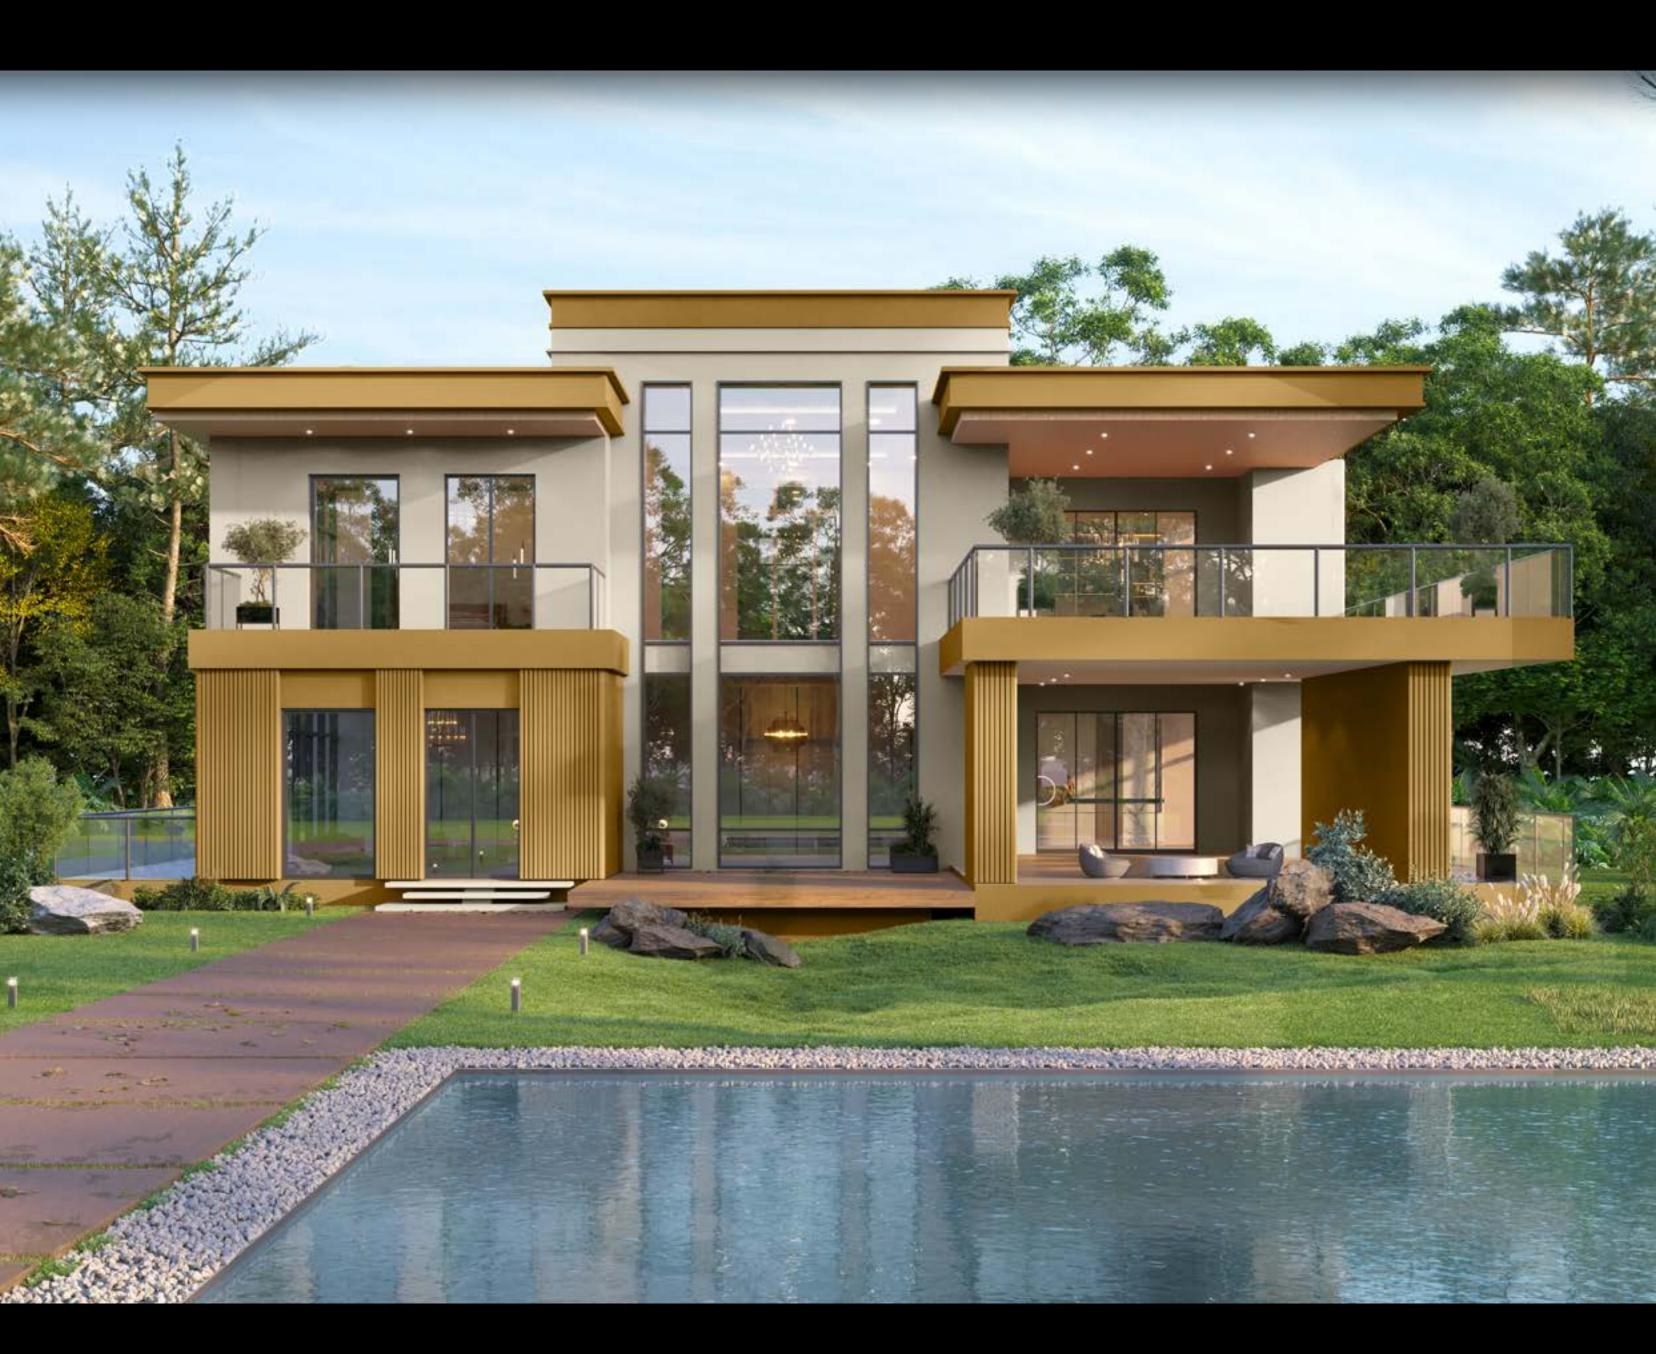

#### CASCADE POINT MANOR

7685 Ming Jade

0469 Devue

Dawn

Createx Scratch Finish Crinkle Pattern

A verdant green is the perfect natureinspired accent point against a timeless sandy beige.

Colour Combination 2

#### CASCADE POINT MANOR

8584 Dry Acorn

8325 Eclipse

Designer's Choice

# A deep Eclipse complements Dry Acorn's earthy hues for visual balance.

Colour Combination 2