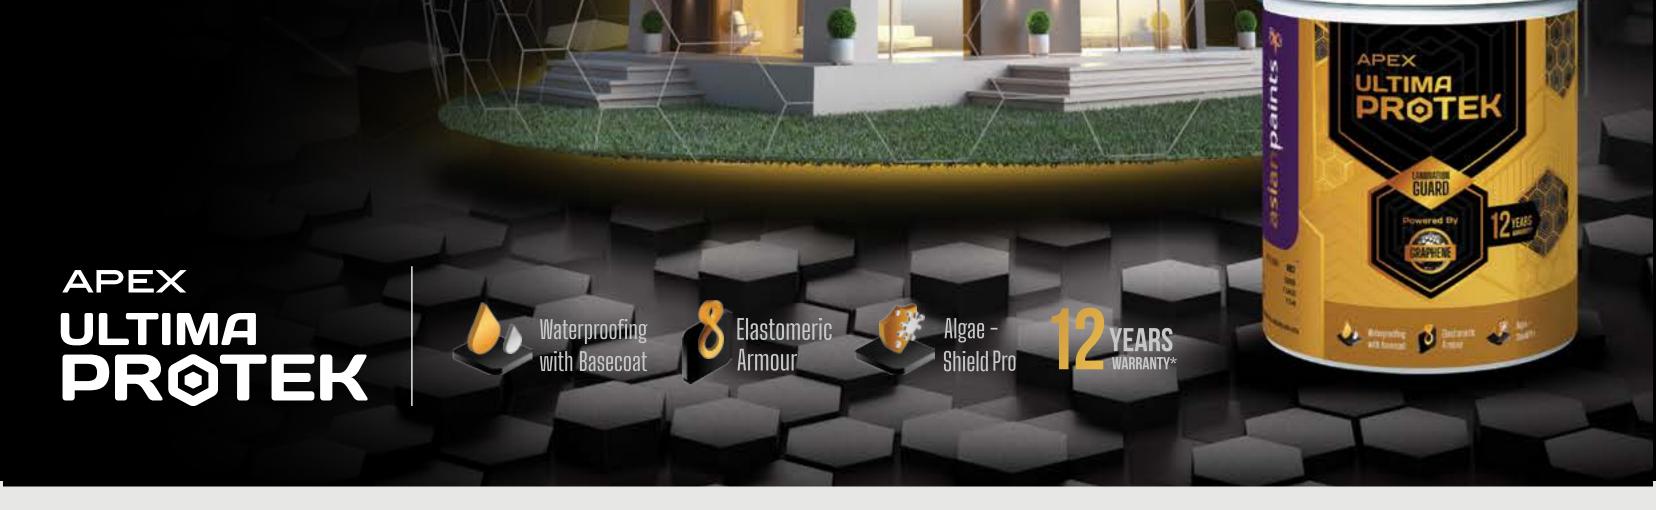

Asian Paints Apex Ultima Range – Unmatched Luxury & Unparalleled Performance - Powered by PU Serum.

Asian Paints Ultima Protek is the only lamination paint powered by Graphene. It shields your home from dust, rain and sun, giving an all-weather protection.

# Graphene

The discovery of a potent, wonder material, has altered the landscape of material science forever. Introducing graphene. The lightest yet strongest material ever tested. A wondrous material that's powering wide-ranging industries and reshaping the world.

Flexible yet tough, a single atom of graphene has higher tensile strength than diamond. The time has come to bring the toughness of Graphene into making your home tough too.

Presenting Apex Ultima Protek. Lamination paint for exterior, infused with Graphene that creates a strong barrier effect giving unmatched superiority against UV- caused fading, anti-crack properties thanks to elastomeric Armor and extreme weather resistance.

Now backed by a performance warranty of 12 years Asian Paints Apex Ultima Protek, home lamination powered by Graphene. Now powering your home from within.