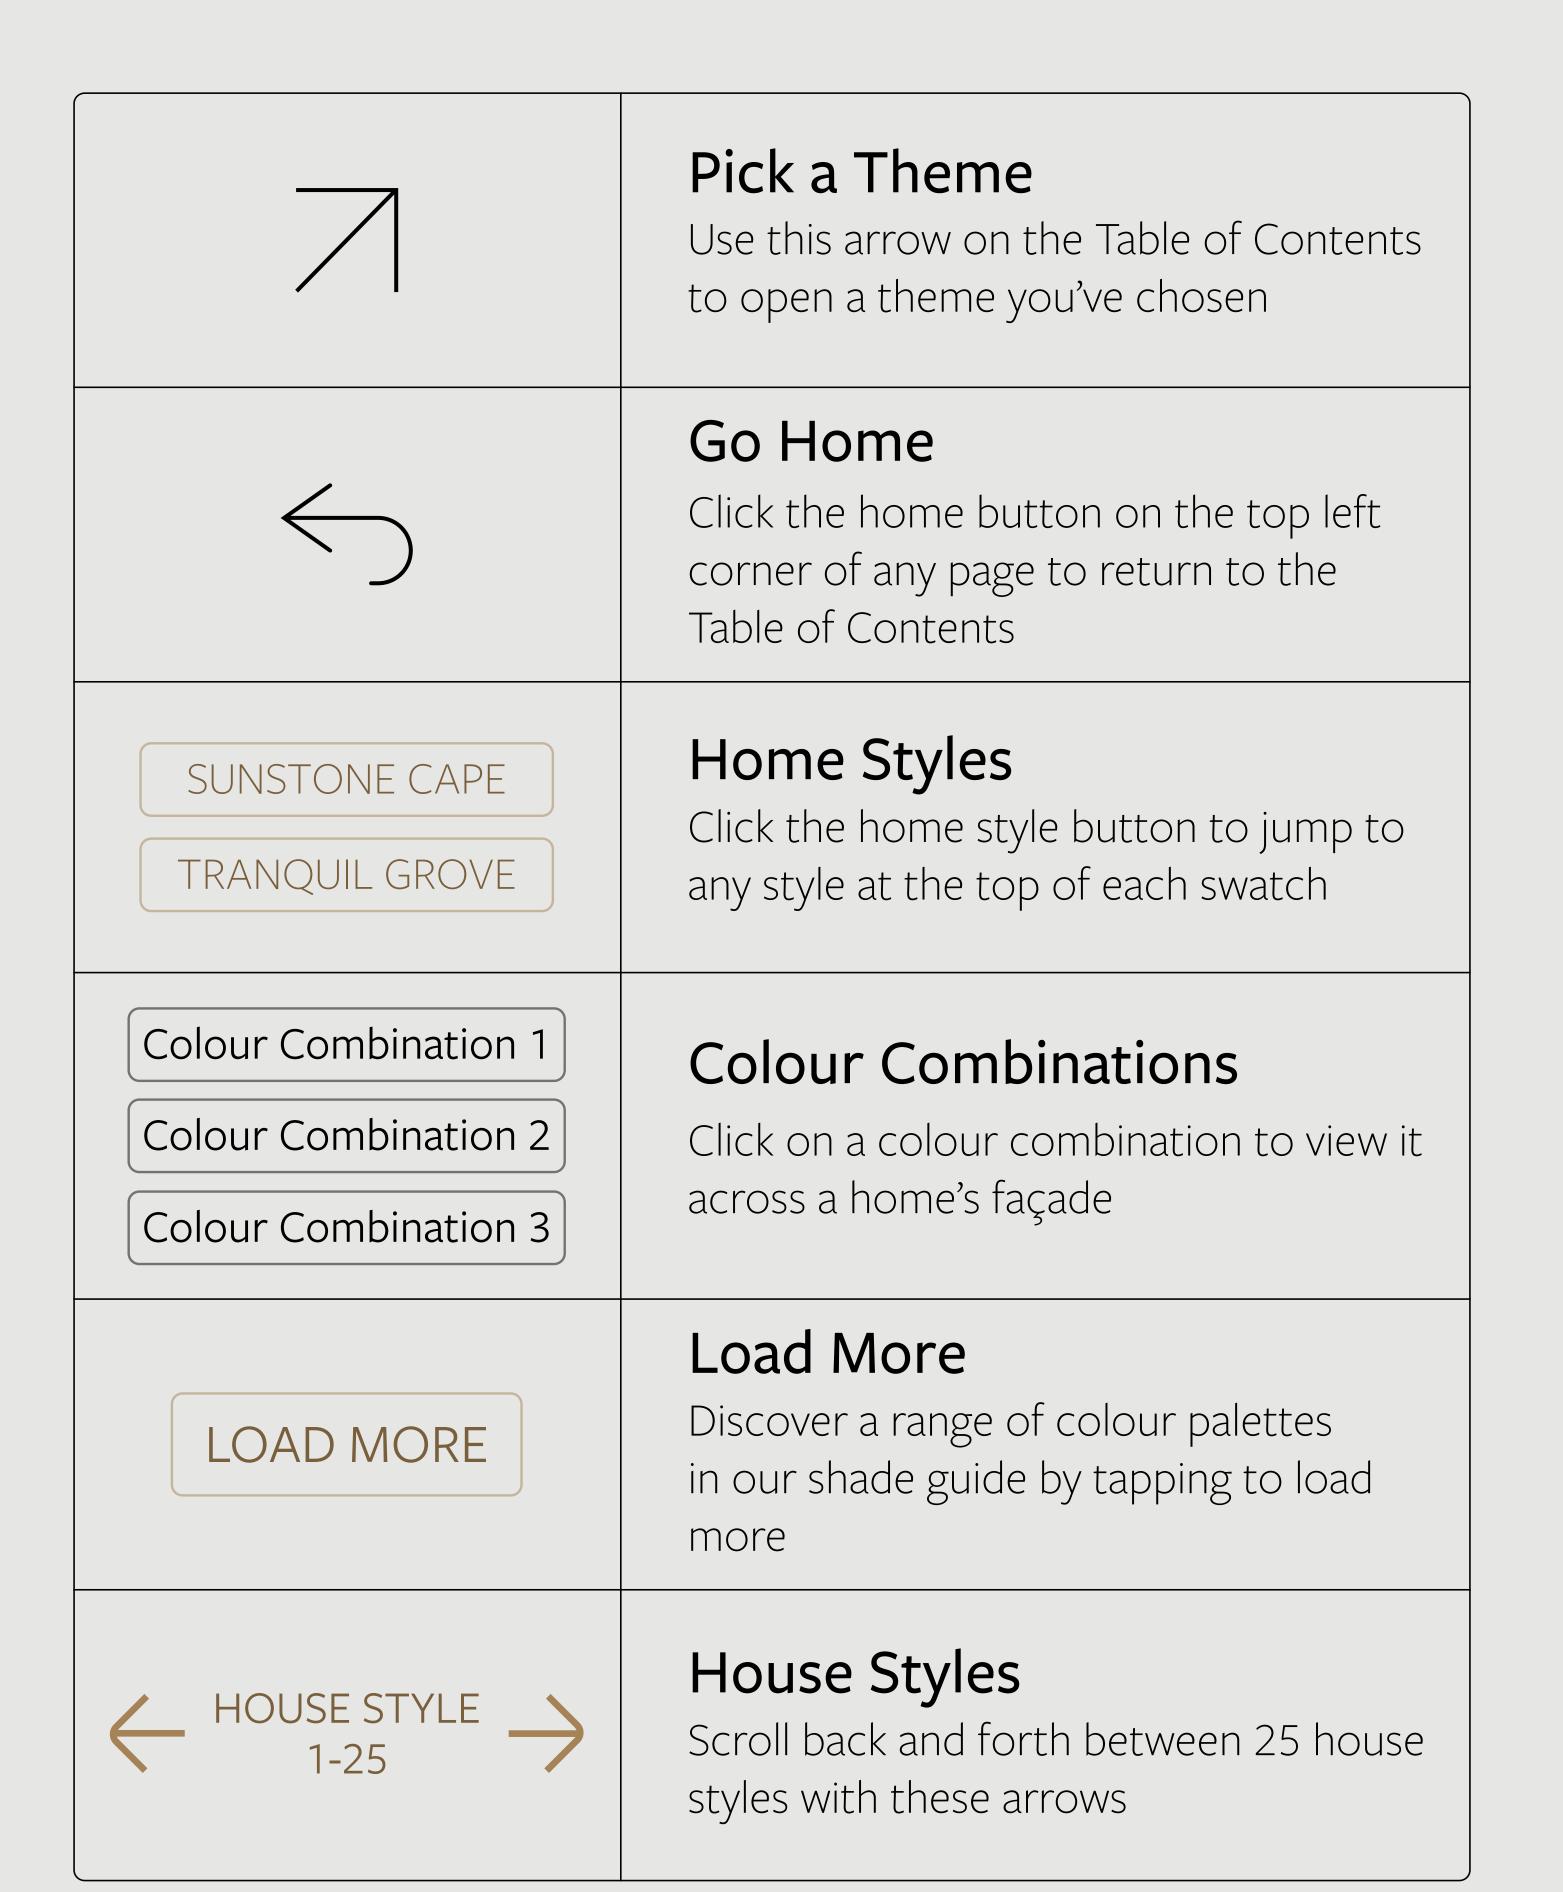

# NAVIGATE SMARTER

Discover an endless spectrum of hues with a click of a button across our interactive PDF quicker

Discover our experts' recommendations with our exclusive designer picks. These curated options highlight the best in colour and texture for a home

Elevate your walls with textured finishes that add depth and character. From subtle to bold, these finishes weather beautifully with time

Tap on any colour palette to reveal a spectrum of hues!

# TABLE OF CONTENTS

Explore a curated guide for colours and textures for your dream home. From shade selections to product details and expert care tips, navigate your way across a world of vibrant, lasting paints

Explore a wide range of hues to find the ideal shade for your home. Our curated guide helps you visualise how each colour can enhance every exterior

### PAINTS AND PRODUCTS

Learn more about the range of Asian Paint's products and finishes available

### PAINTS CARE AND TIPS

Maximize the longevity of your walls with expert tips on paint care. Learn how to protect your finishes, tackle stains, and maintain that fresh, vibrant look for years to come