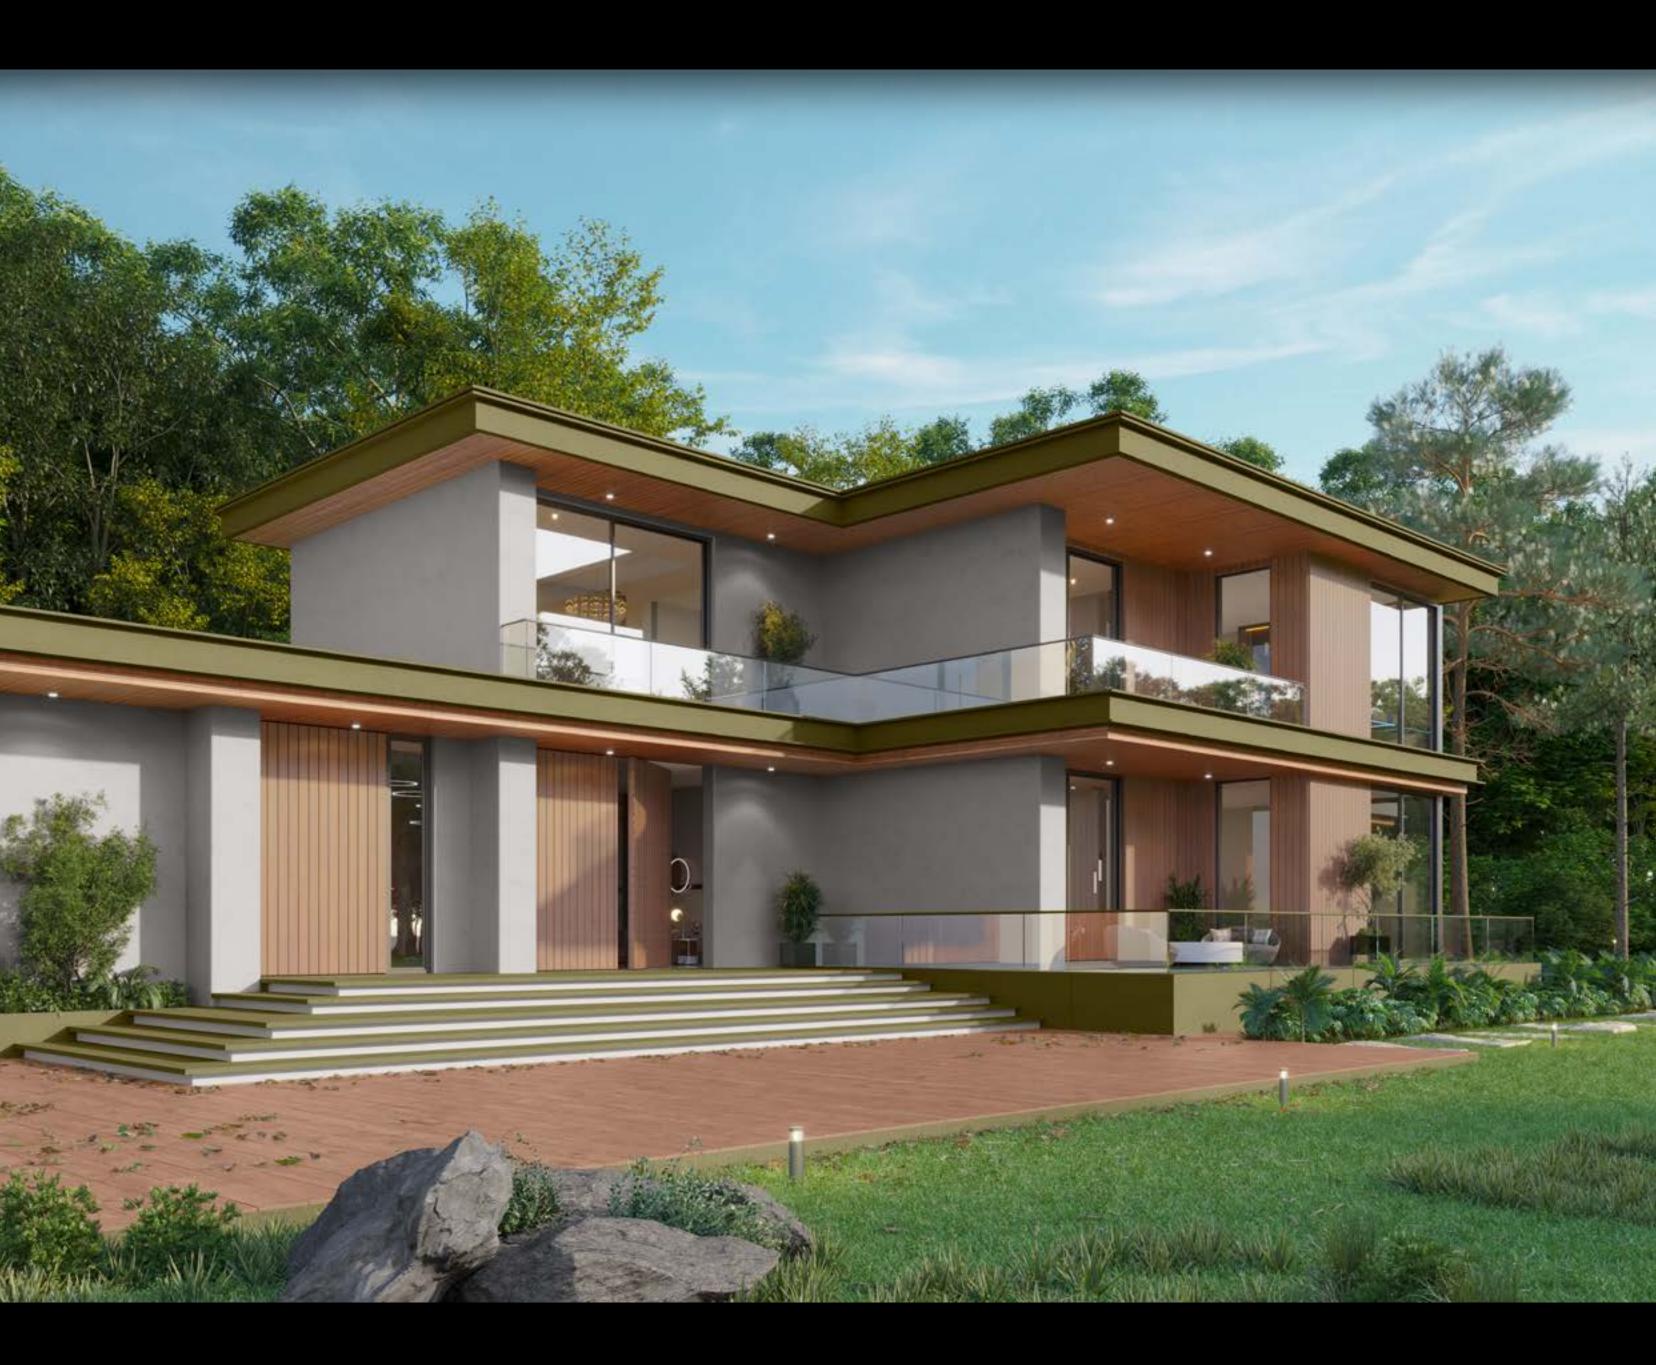

### HOUSE STYLE 05 Serenity Garden

Expansive balconies and large windows marry plush exteriors with the tranquil beauty of a verdant garden surrounding this elegant multi-level home.

#### SERENITY GARDEN

L102 Milky Way

Textured Finish

With an ocean patterned texture, Granite and Milky Way merge to evoke the serene balance of a misty morning sky.

#### SERENITY GARDEN

0358 Mid Cream

L124 Pure Ivory

Designer's Choice

Warm Quarry Stone and grounding Bentonite forms a delicately balanced elegant palette.

#### SERENITY GARDEN

1205 Alpine

Warm Quarry Stone and grounding Bentonite forms a delicately balanced elegant palette.

Colour Combination 2