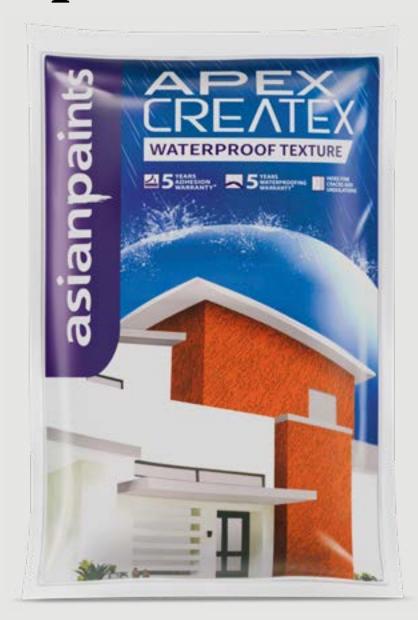

#### Apex Createx

The Createx Exterior Texture Range offers a wide variety of textures that bring your vision to life. Whether you're looking for a rustic, weathered finish or a sleek, contemporary surface, Createx has the versatility to adapt to any design sensibility. In addition to their stunning appearance, Createx textures are engineered to withstand the harshest weather conditions. With the Createx Exterior Texture Range, your home's exterior becomes a canvas for expression.