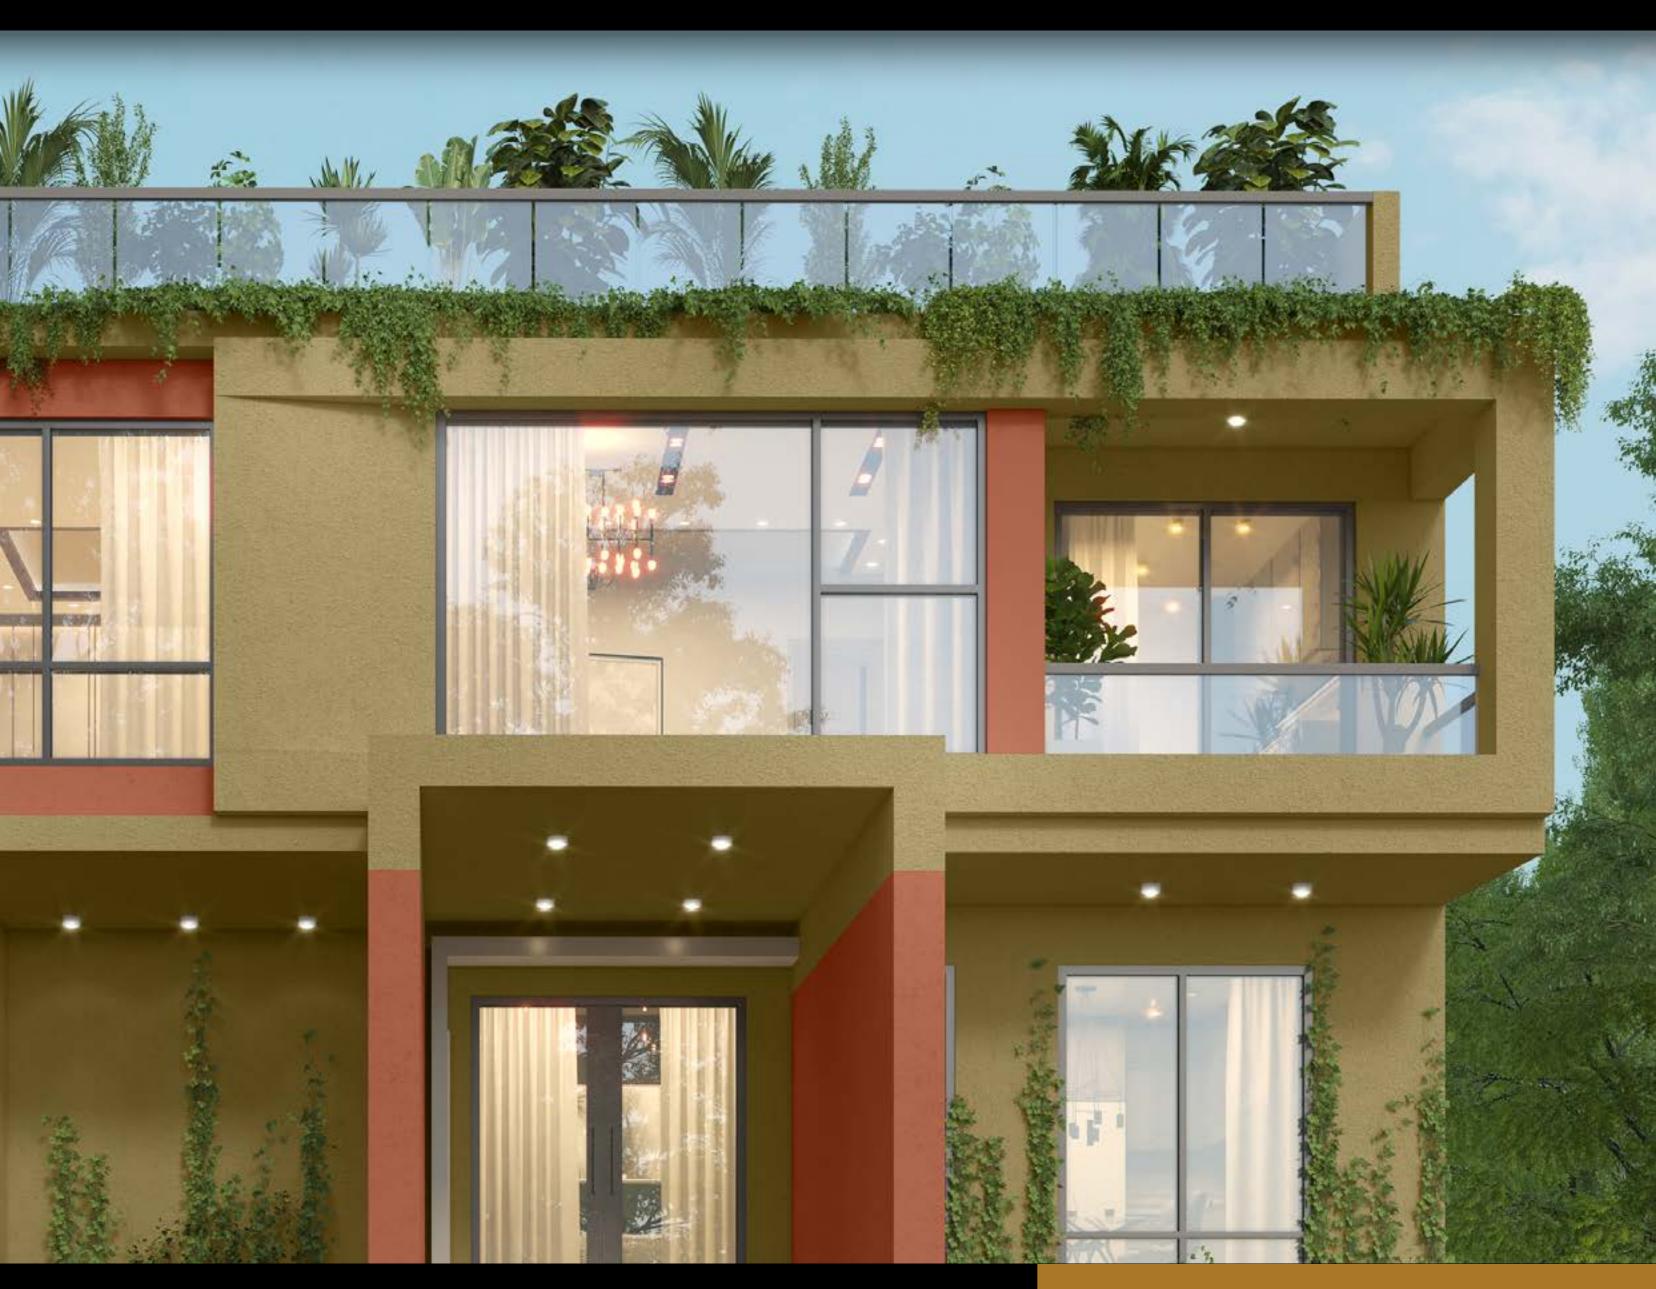

### HOUSE STYLE 01 Sunstone Cape

With gardens and clean modern lines, this striking home uniquely blends architectural elegance within nature's bounty.

#### SUNSTONE CAPE

#### $\partial \rho$ asianpaints

8571 Dune Walk

3211
Sandstone
Createx Scratch Finish Crinkle Pattern

Textured Finish

Dusky Sandstone against soothing Dune Walk, along with a crinkle patterned texture, paints a soothing façade for all seasons.