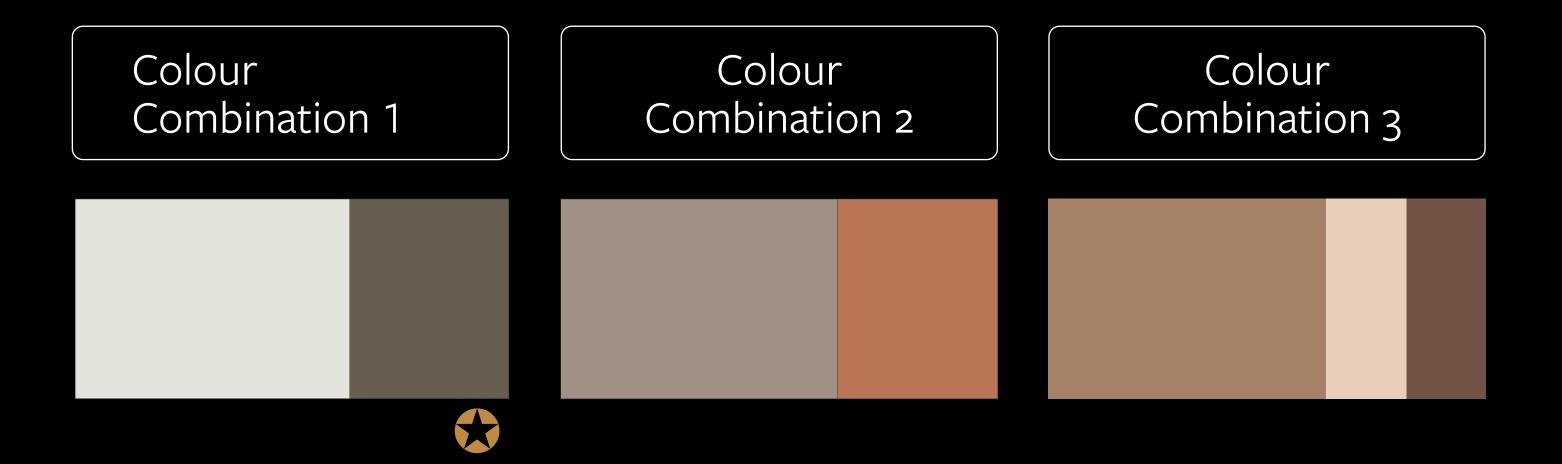

#### CASCADE POINT MANOR

7685 Ming Jade

0469 Devue

Dawn

Createx Scratch Finish Crinkle Pattern

A verdant green is the perfect natureinspired accent point against a timeless sandy beige.

Colour Combination 2

#### CASCADE POINT MANOR

8584 Dry Acorn

8325 Eclipse

Designer's Choice

# A deep Eclipse complements Dry Acorn's earthy hues for visual balance.

Colour Combination 2