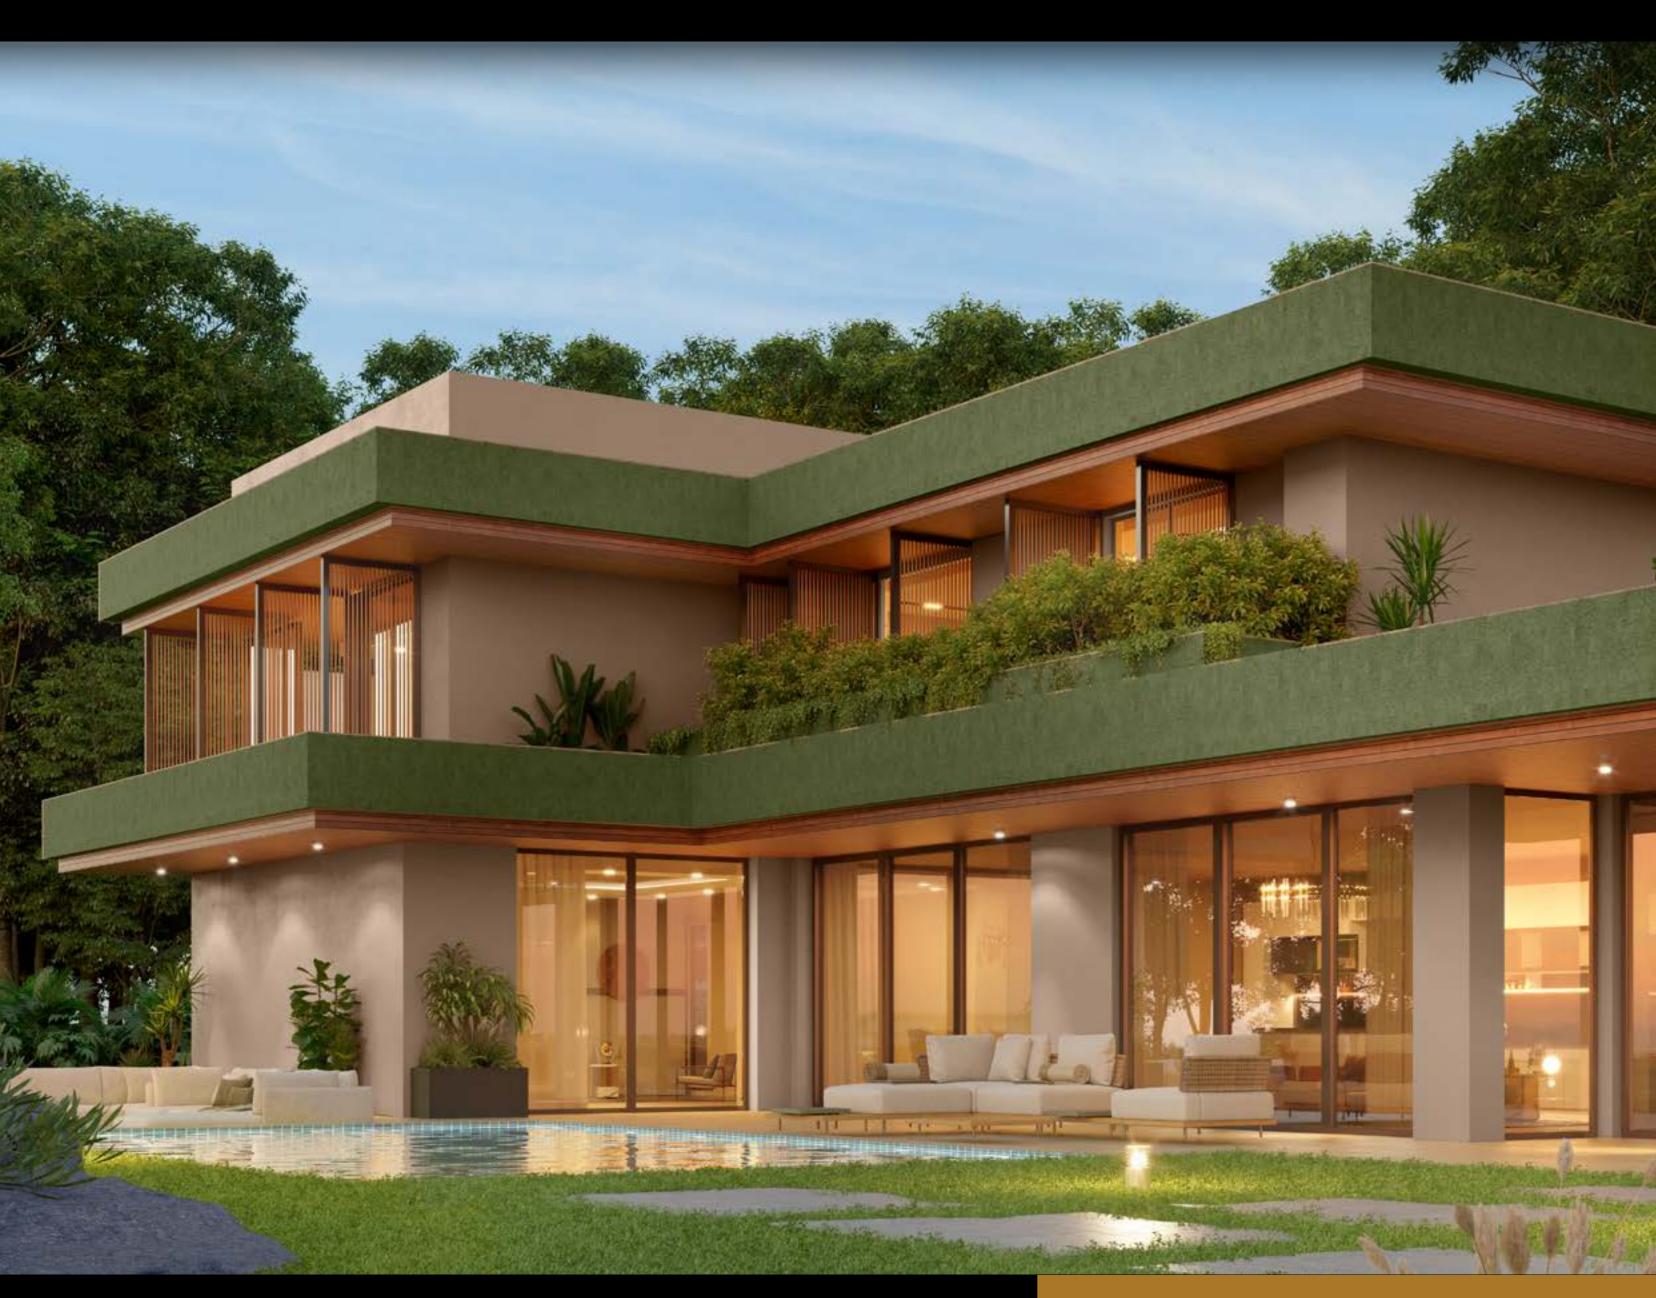

### HOUSE STYLE 05 Serenity Garden

Expansive balconies and large windows marry plush exteriors with the tranquil beauty of a verdant garden surrounding this elegant multi-level home.

#### SERENITY GARDEN

L102 Milky Way

Textured Finish

With an ocean patterned texture, Granite and Milky Way merge to evoke the serene balance of a misty morning sky.

#### SERENITY GARDEN

0358 Mid Cream

L124 Pure Ivory

Designer's Choice

Warm Quarry Stone and grounding Bentonite forms a delicately balanced elegant palette.

#### SERENITY GARDEN

1205 Alpine

Warm Quarry Stone and grounding Bentonite forms a delicately balanced elegant palette.

Colour Combination 2