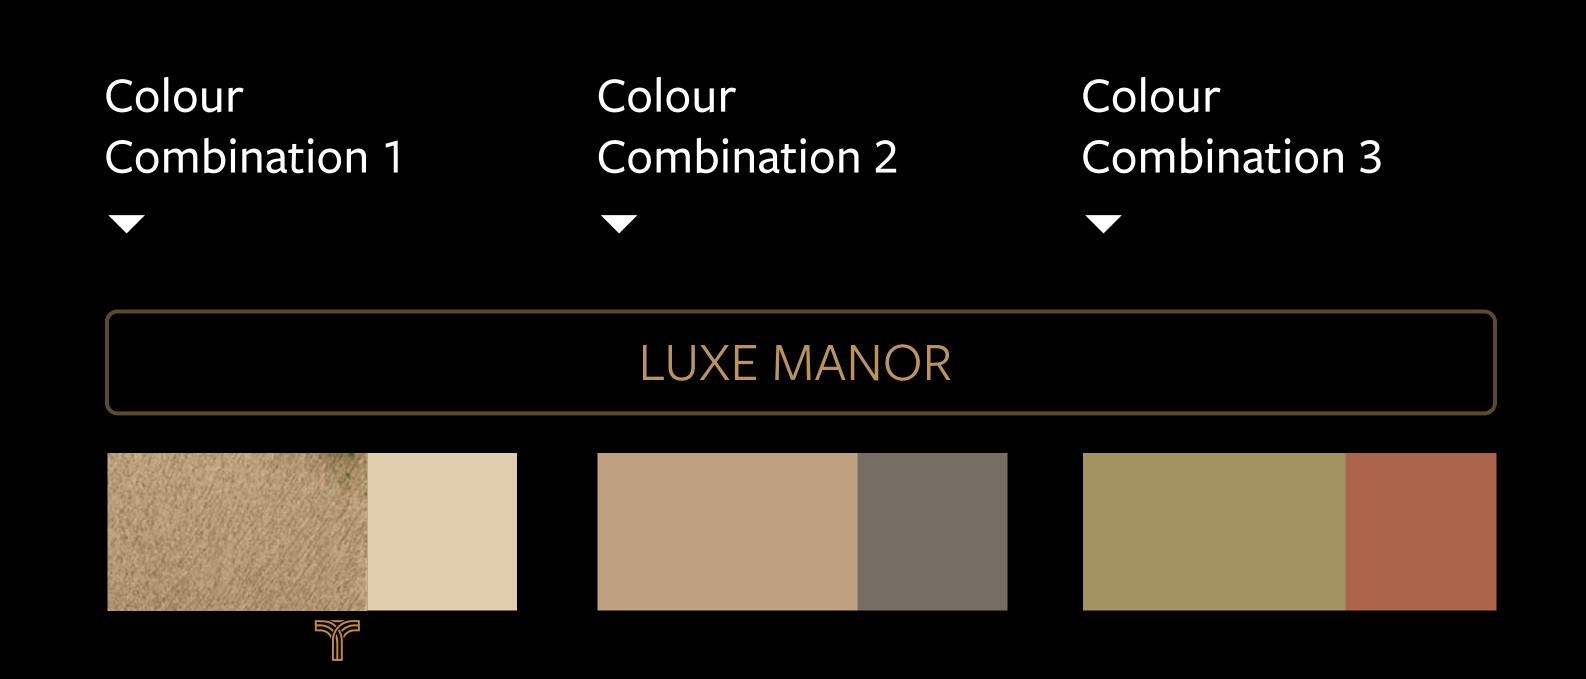

### house style 21 Luxe Manor

A modern sanctuary nestled within lush landscapes, exquisitely set for refined, tranquil living.

### LUXE MANOR

8510 Svelte Leather Createx Scratch Finish Rainfall Pattern 4214 Sweet Corn

Textured Finish

### Velvety Svelth Leather against Sweet Corn's cooling hues paints a uniquely grand home.

Colour Combination 2 Colour Combination 3

### LUXE MANOR

8528 Bush Land

8430 Stoic Grey

A warm earthy hue and deep grey accent on a Createx Scratch Finish Rainfall Pattern pairs tastefully with a luxe contemporary exterior.

### LUXE MANOR

7846 Olive Oil

8005 Earthy Brown

Olive Oil's rich green tones combined with the warmth of Earthy Brown create a harmonious, nature-inspired exterior.