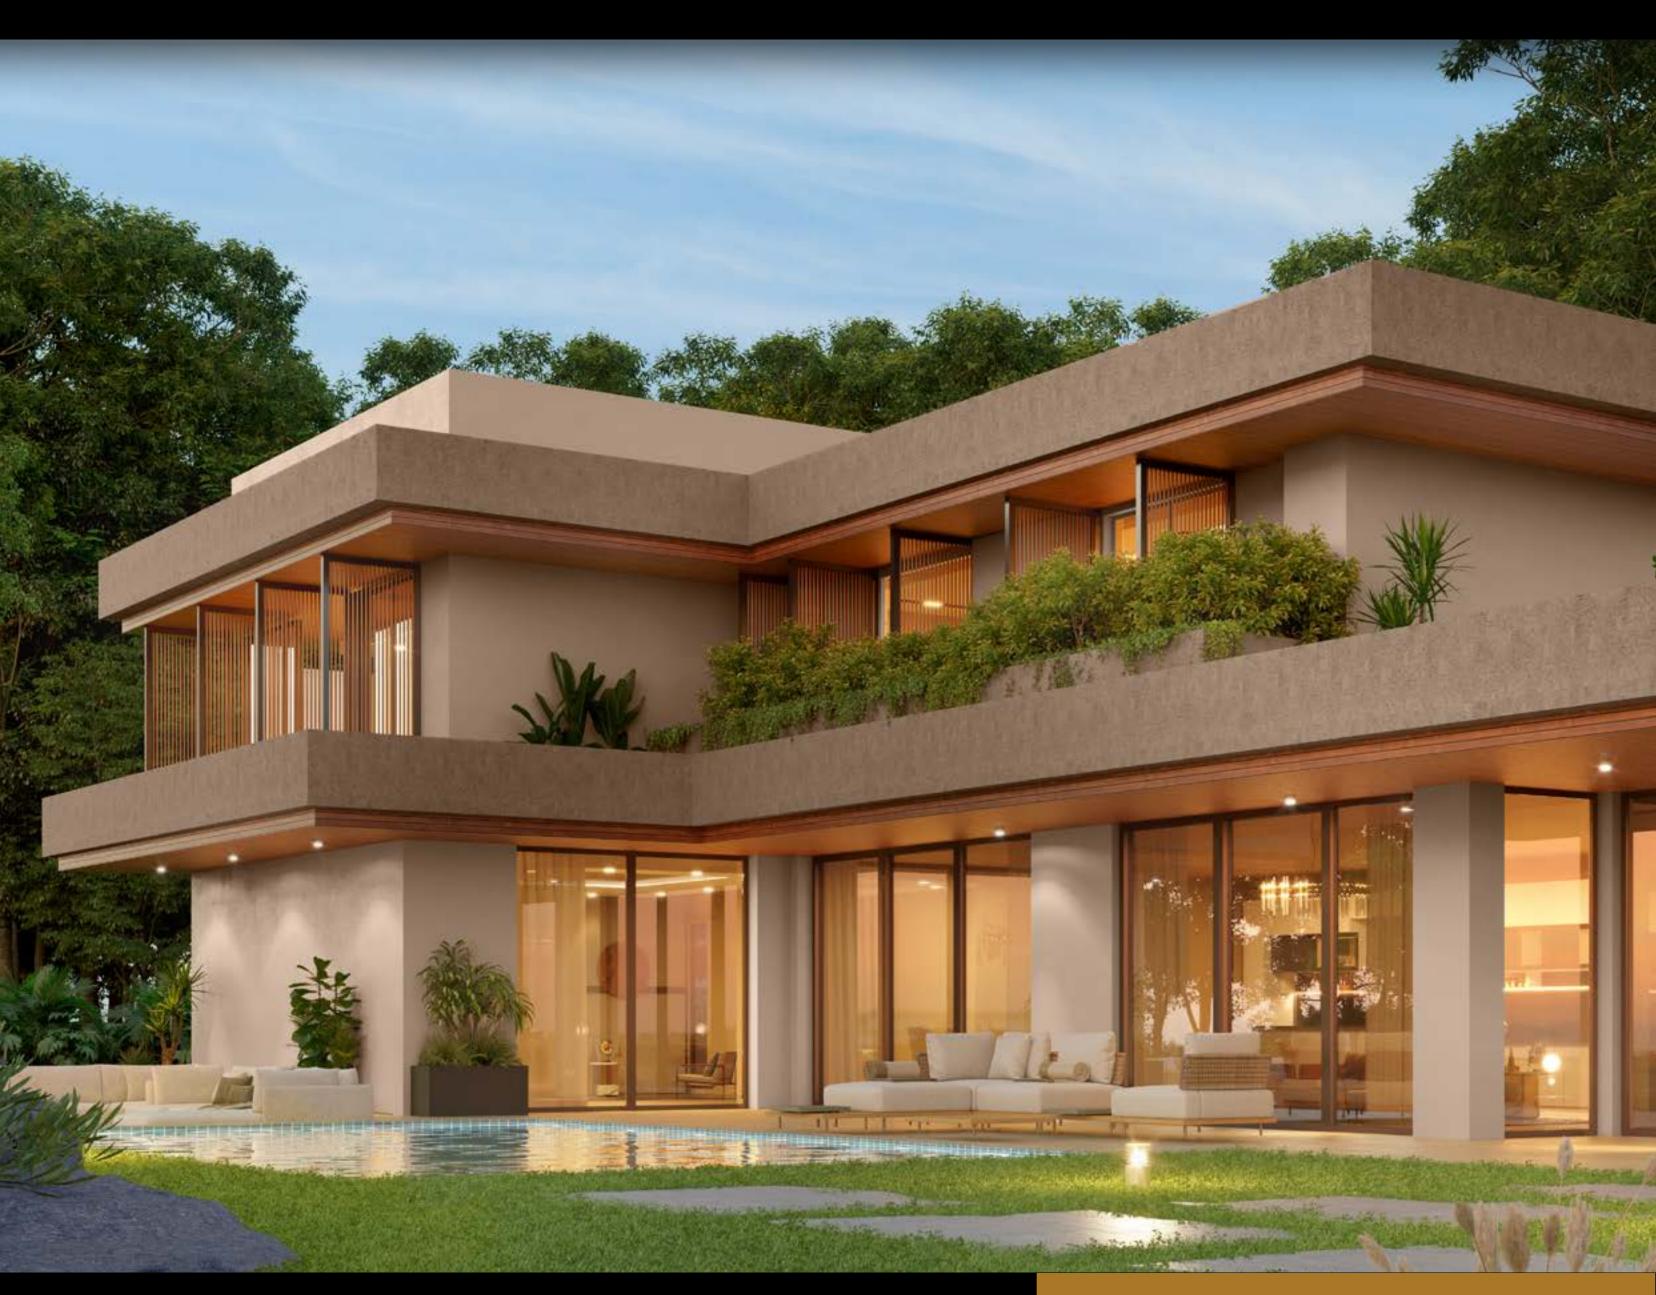

### HOUSE STYLE 05 Serenity Garden

Expansive balconies and large windows marry plush exteriors with the tranquil beauty of a verdant garden surrounding this elegant multi-level home.

#### SERENITY GARDEN

L102 Milky Way

Textured Finish

With an ocean patterned texture, Granite and Milky Way merge to evoke the serene balance of a misty morning sky.

#### SERENITY GARDEN

0358 Mid Cream

L124 Pure Ivory

Designer's Choice

Warm Quarry Stone and grounding Bentonite forms a delicately balanced elegant palette.

#### SERENITY GARDEN

1205 Alpine

Warm Quarry Stone and grounding Bentonite forms a delicately balanced elegant palette.

Colour Combination 2