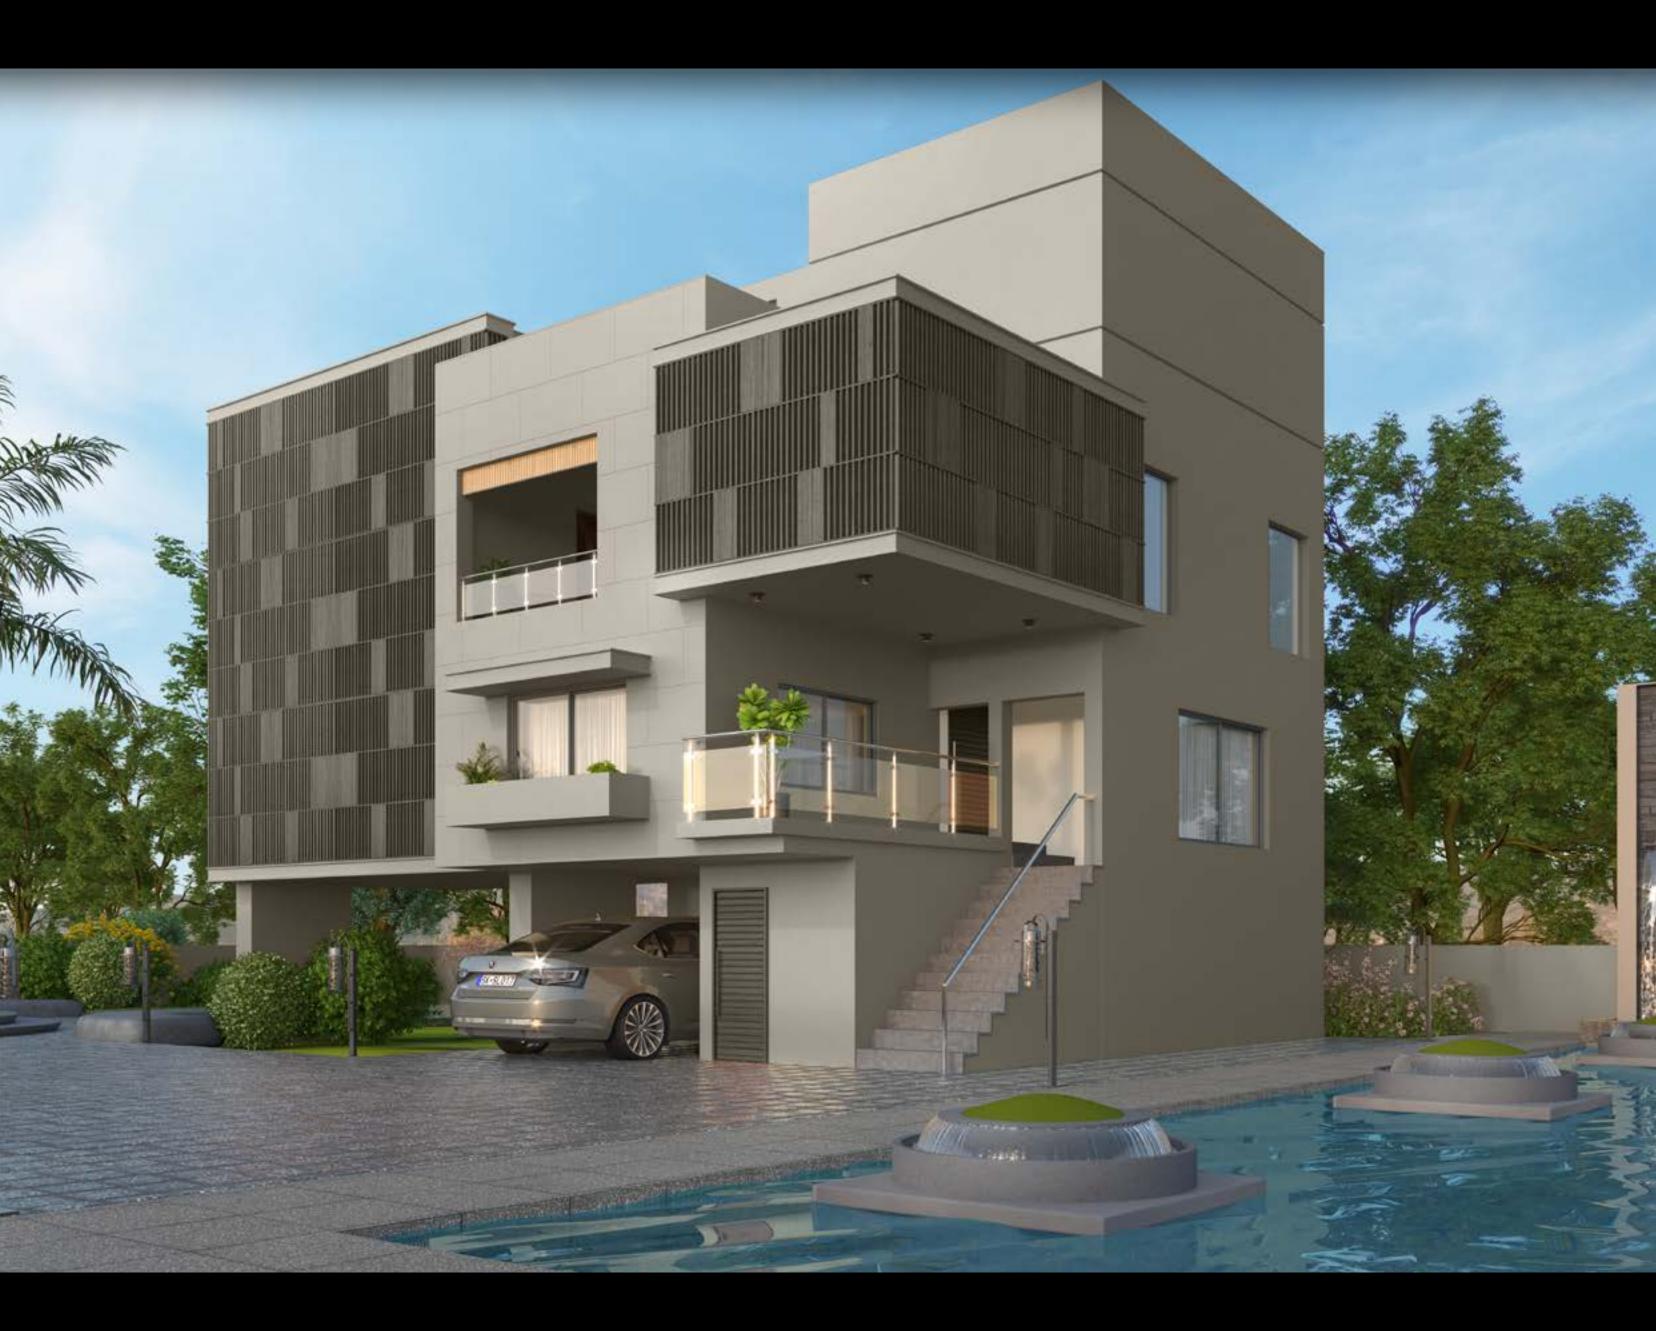

### HOUSE STYLE 01 Sunstone Cape

With gardens and clean modern lines, this striking home uniquely blends architectural elegance within nature's bounty.

#### $\partial \rho$ asianpaints

8571 Dune Walk

3211
Sandstone
Createx Scratch Finish Crinkle Pattern

Textured Finish

Dusky Sandstone against soothing Dune Walk, along with a crinkle patterned texture, paints a soothing façade for all seasons.