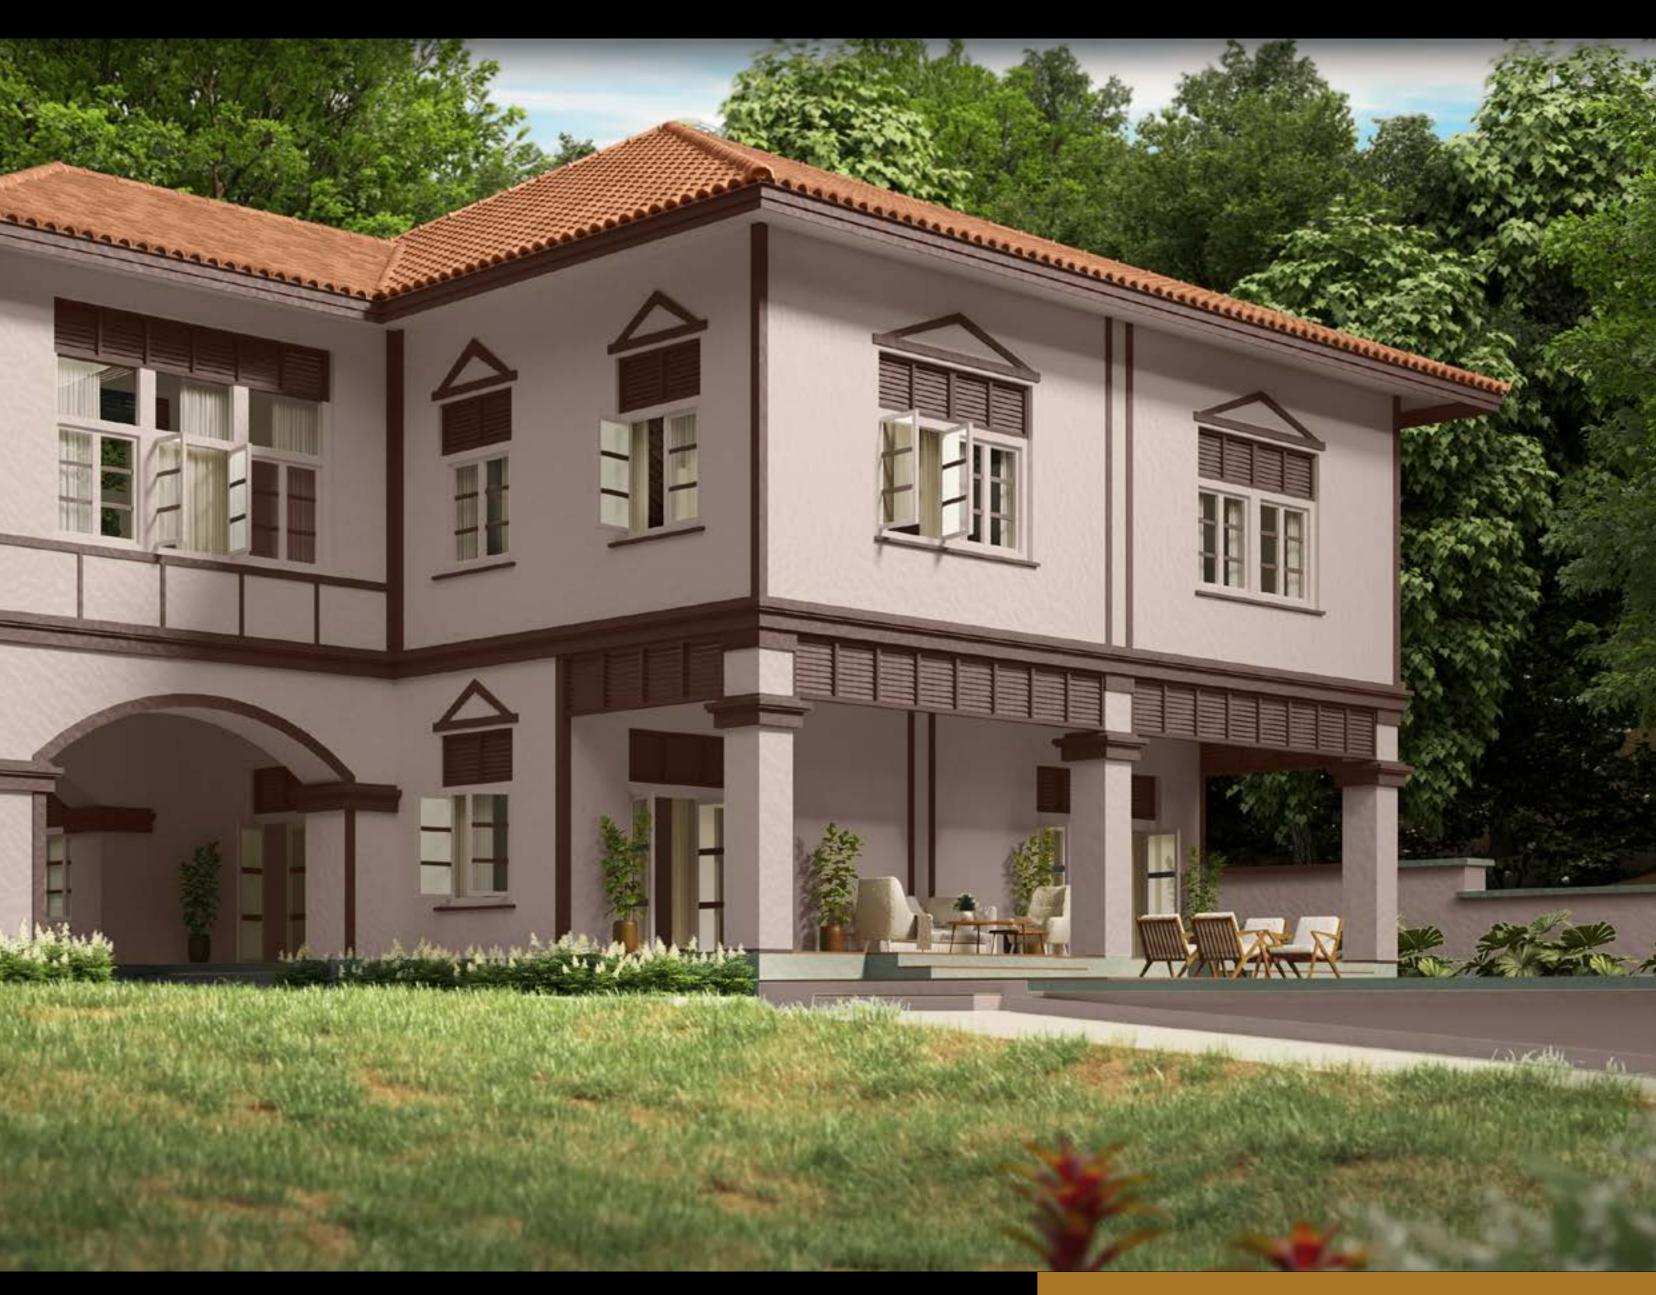

### HOUSE STYLE 01 Sunstone Cape

With gardens and clean modern lines, this striking home uniquely blends architectural elegance within nature's bounty.

#### SUNSTONE CAPE

#### $\partial \rho$ asianpaints

8571 Dune Walk

3211
Sandstone
Createx Scratch Finish Crinkle Pattern

Textured Finish

Dusky Sandstone against soothing Dune Walk, along with a crinkle patterned texture, paints a soothing façade for all seasons.