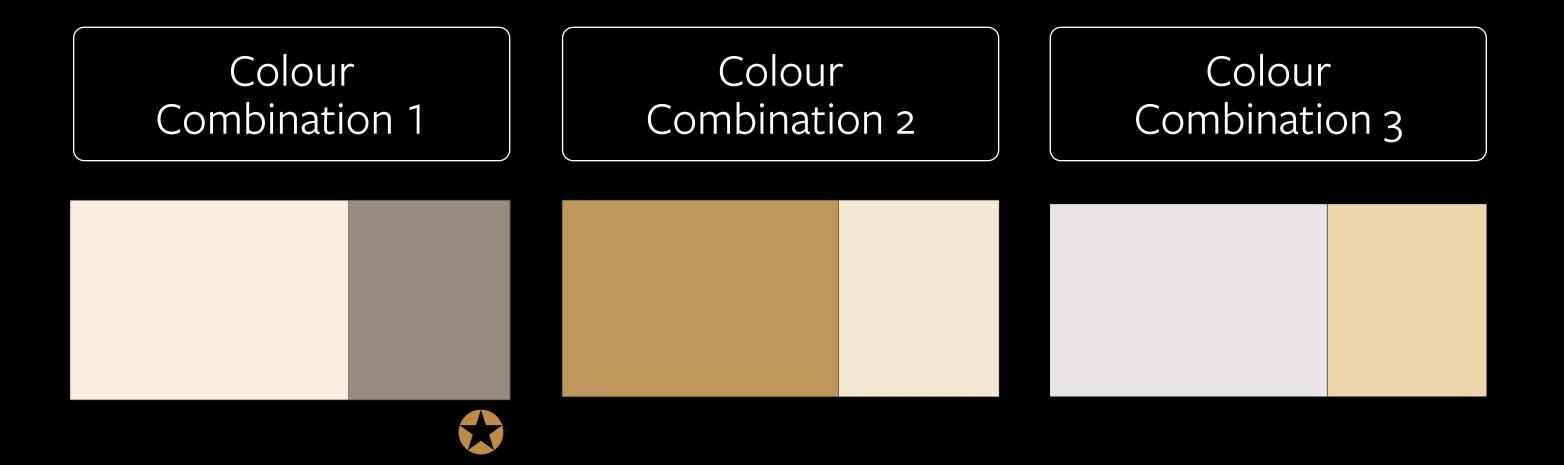

#### CASCADE POINT MANOR

7685 Ming Jade

0469 Devue

Dawn

Createx Scratch Finish Crinkle Pattern

A verdant green is the perfect natureinspired accent point against a timeless sandy beige.

Colour Combination 2

# A deep Eclipse complements Dry Acorn's earthy hues for visual balance.

Colour Combination 2