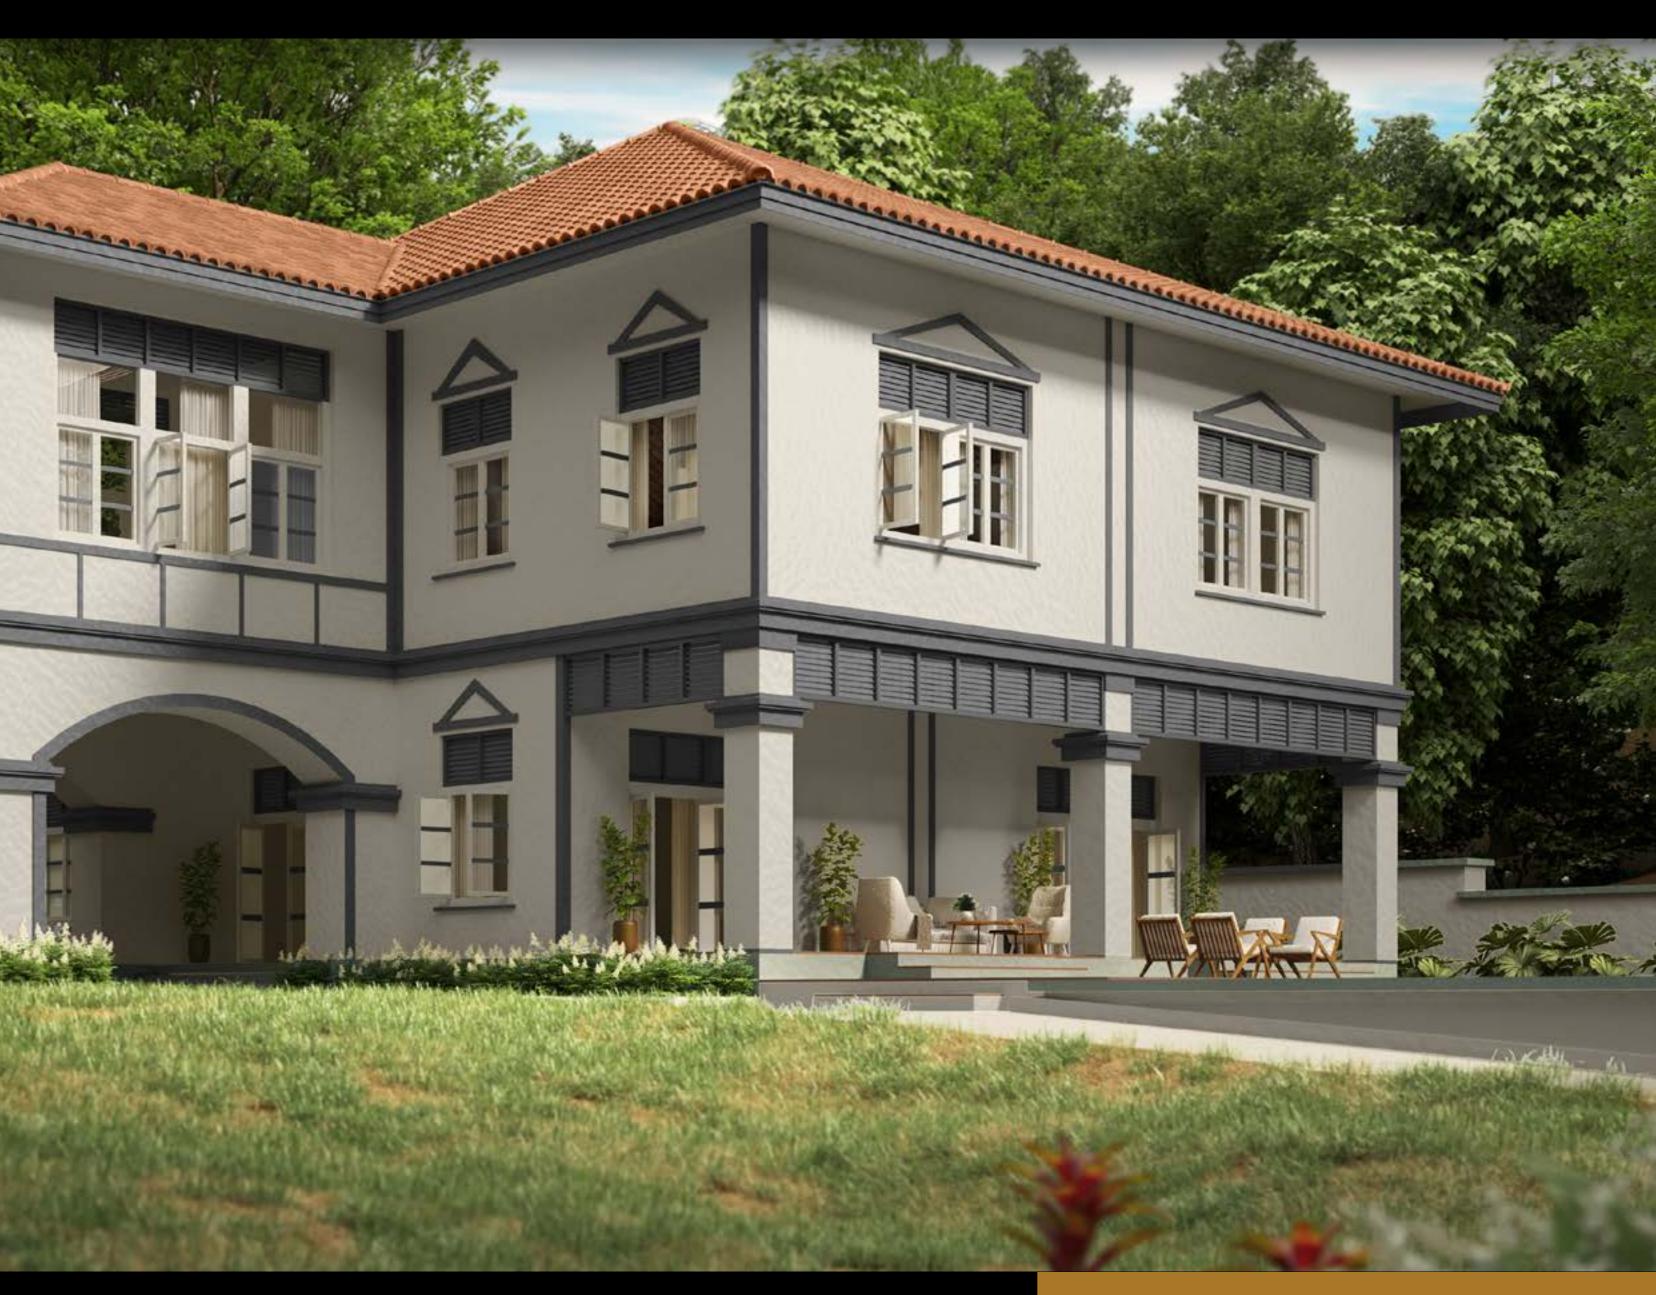

#### CASCADE POINT MANOR

7685 Ming Jade

0469 Devue

Dawn

Createx Scratch Finish Crinkle Pattern

A verdant green is the perfect natureinspired accent point against a timeless sandy beige.

Colour Combination 2