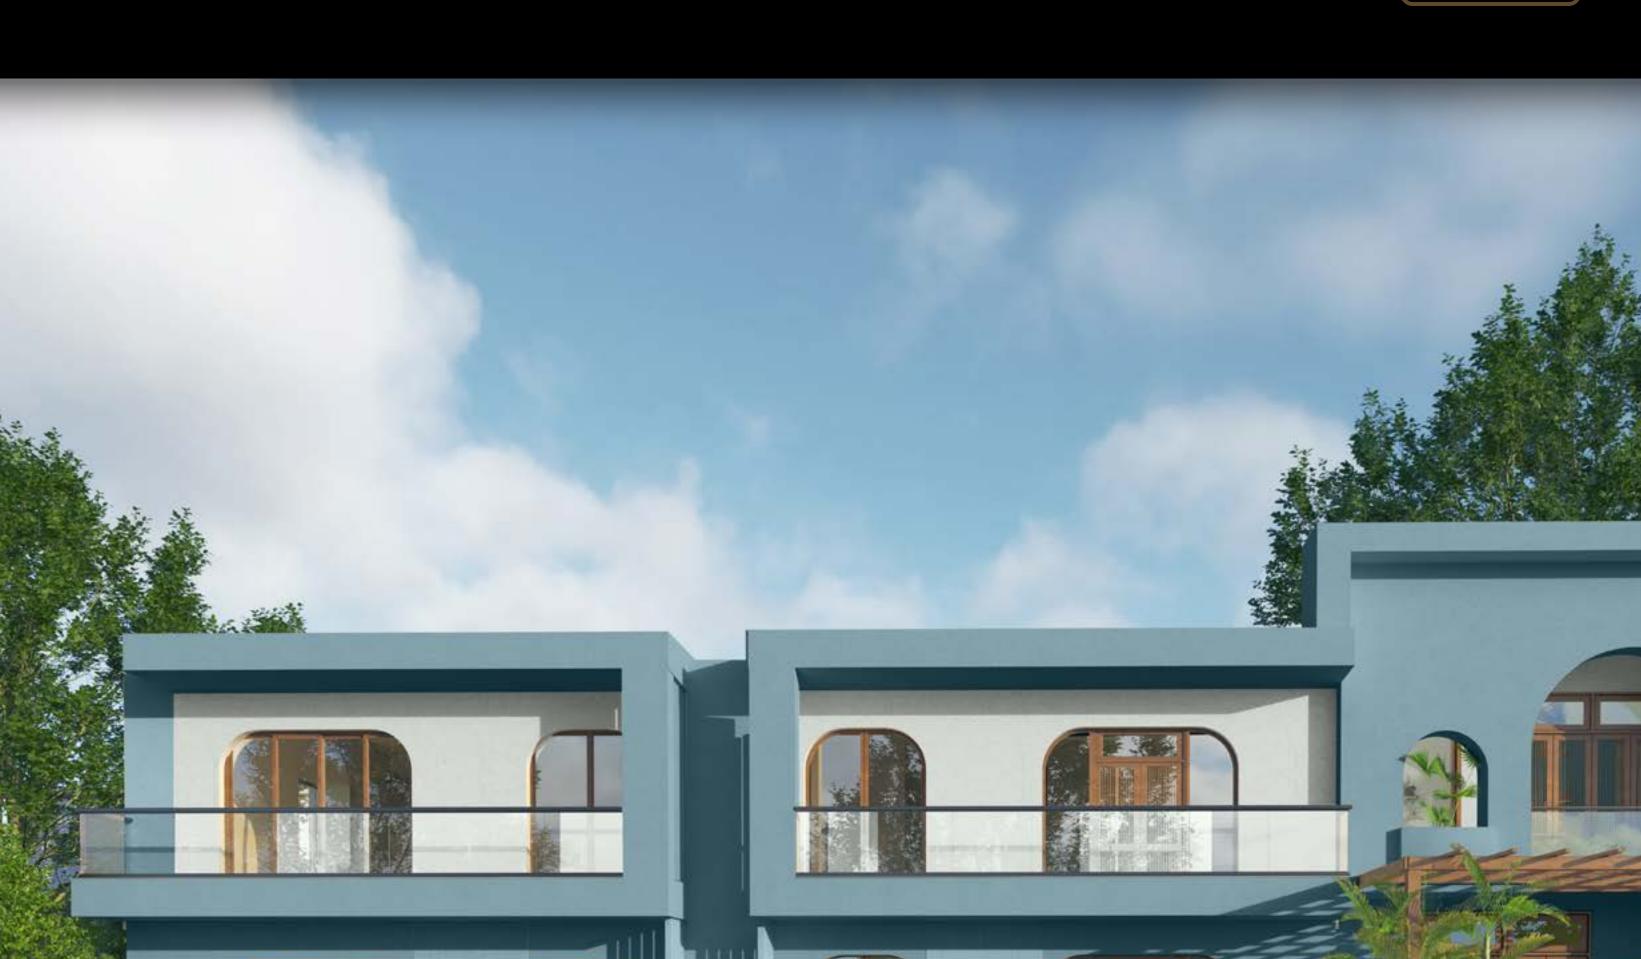

### HOUSE STYLE 05 Serenity Garden

Expansive balconies and large windows marry plush exteriors with the tranquil beauty of a verdant garden surrounding this elegant multi-level home.

#### SERENITY GARDEN

L102 Milky Way

Textured Finish

With an ocean patterned texture, Granite and Milky Way merge to evoke the serene balance of a misty morning sky.

#### SERENITY GARDEN

0358 Mid Cream

L124 Pure Ivory

Designer's Choice

Warm Quarry Stone and grounding Bentonite forms a delicately balanced elegant palette.

#### SERENITY GARDEN

1205 Alpine

Warm Quarry Stone and grounding Bentonite forms a delicately balanced elegant palette.

Colour Combination 2