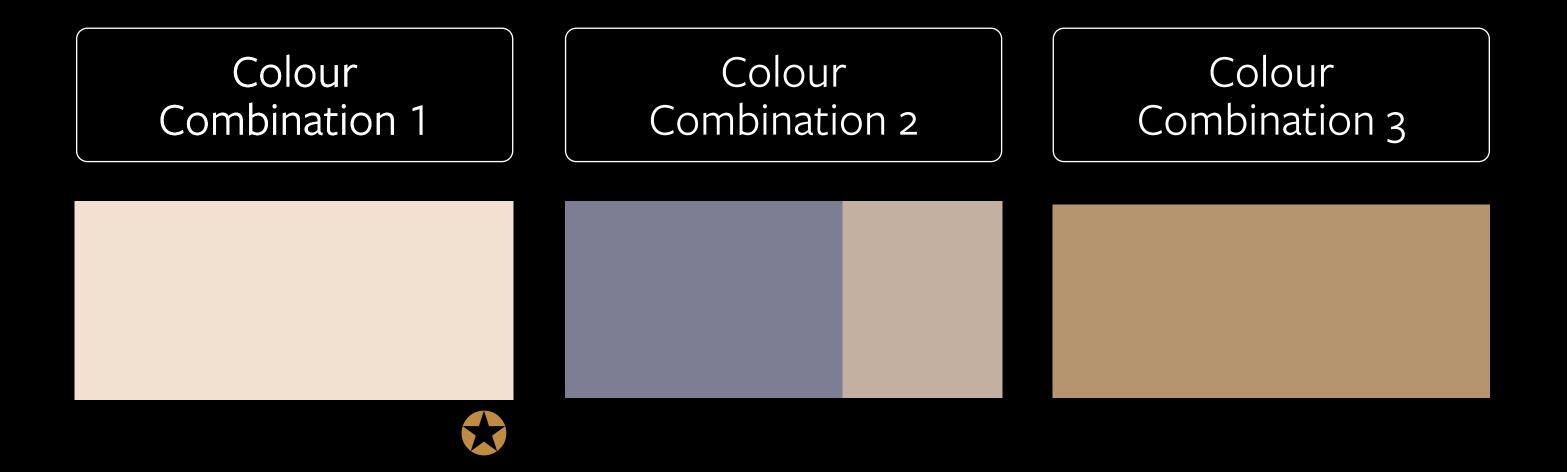

#### CASCADE POINT MANOR

7685 Ming Jade

0469 Devue

Dawn

Createx Scratch Finish Crinkle Pattern

A verdant green is the perfect natureinspired accent point against a timeless sandy beige.

Colour Combination 2

#### CASCADE POINT MANOR

8584 Dry Acorn

8325 Eclipse

Designer's Choice

# A deep Eclipse complements Dry Acorn's earthy hues for visual balance.

Colour Combination 2