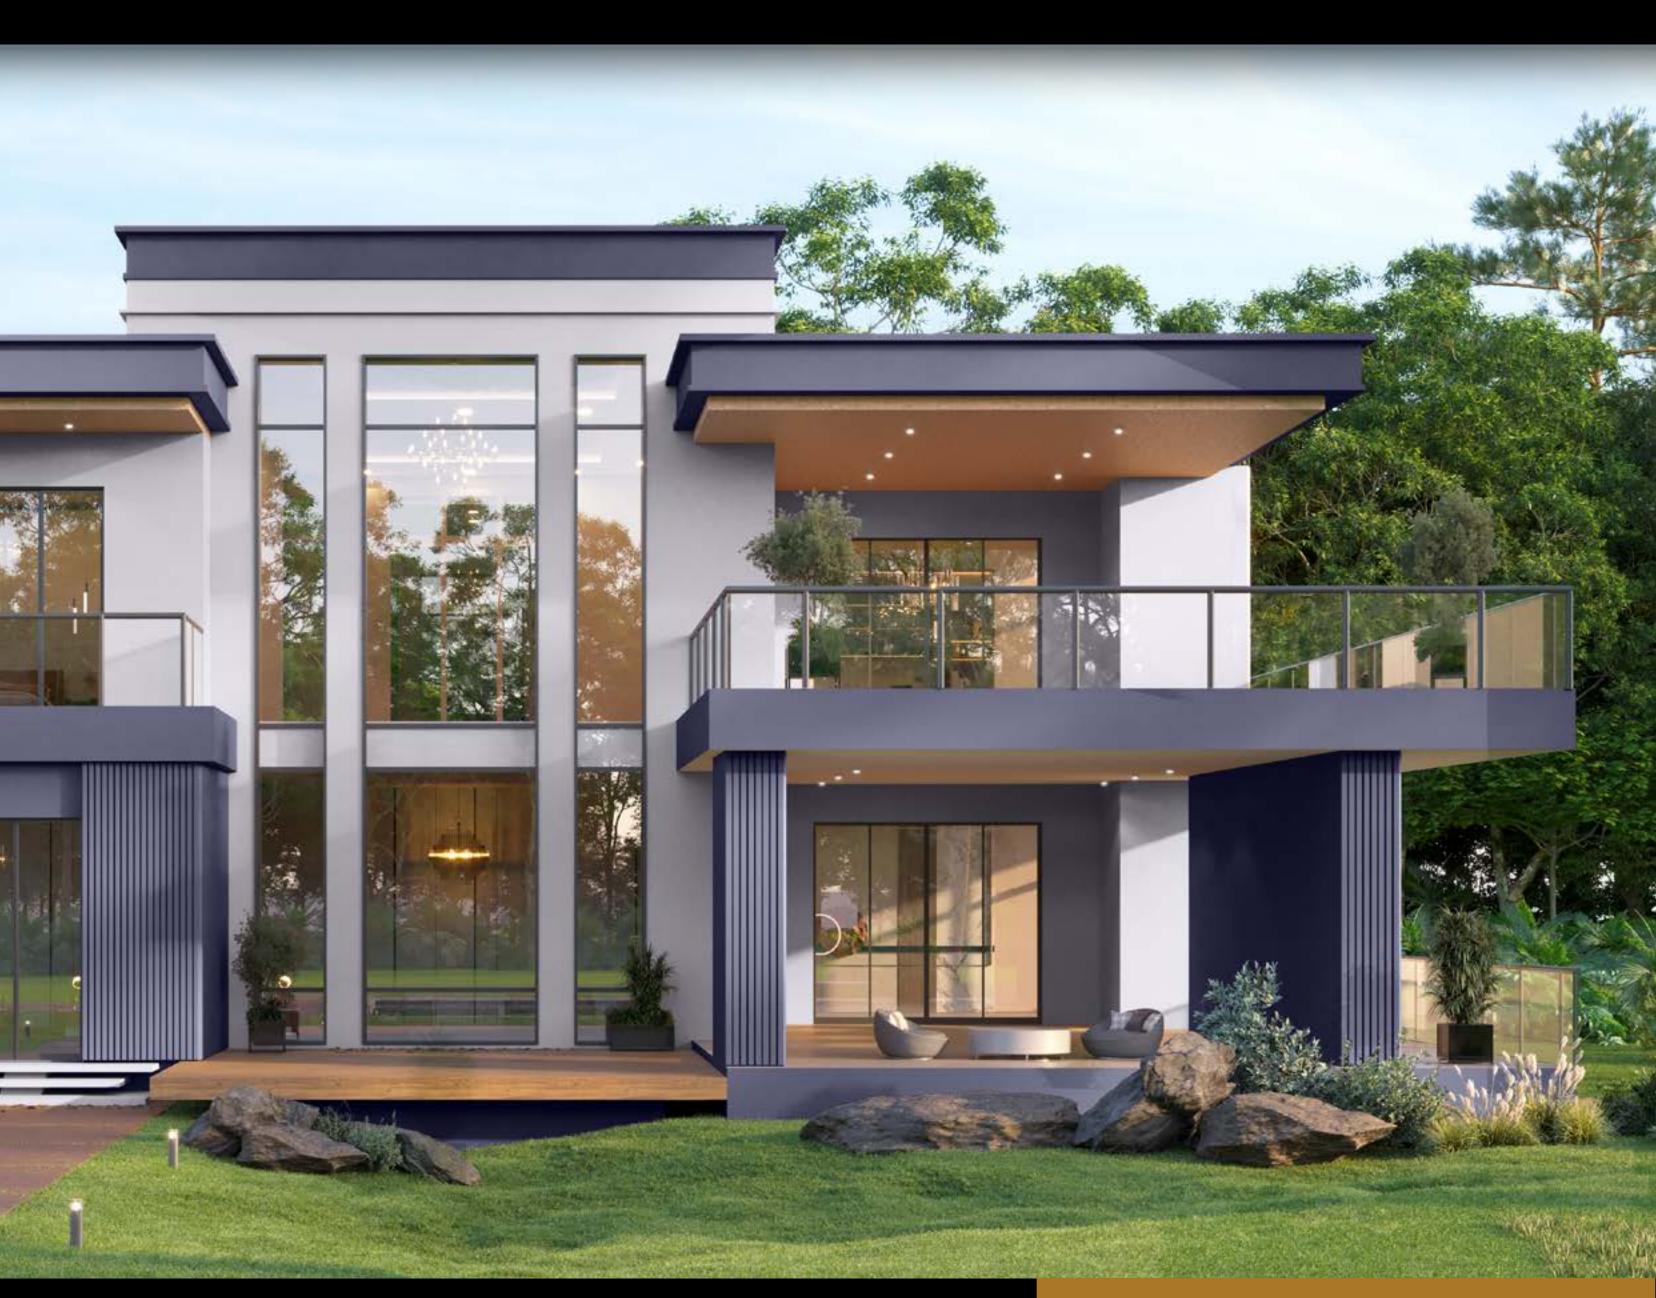

#### CASCADE POINT MANOR

7685 Ming Jade

0469 Devue

Dawn

Createx Scratch Finish Crinkle Pattern

A verdant green is the perfect natureinspired accent point against a timeless sandy beige.

Colour Combination 2

#### CASCADE POINT MANOR

8584 Dry Acorn

8325 Eclipse

Designer's Choice

# A deep Eclipse complements Dry Acorn's earthy hues for visual balance.

Colour Combination 2