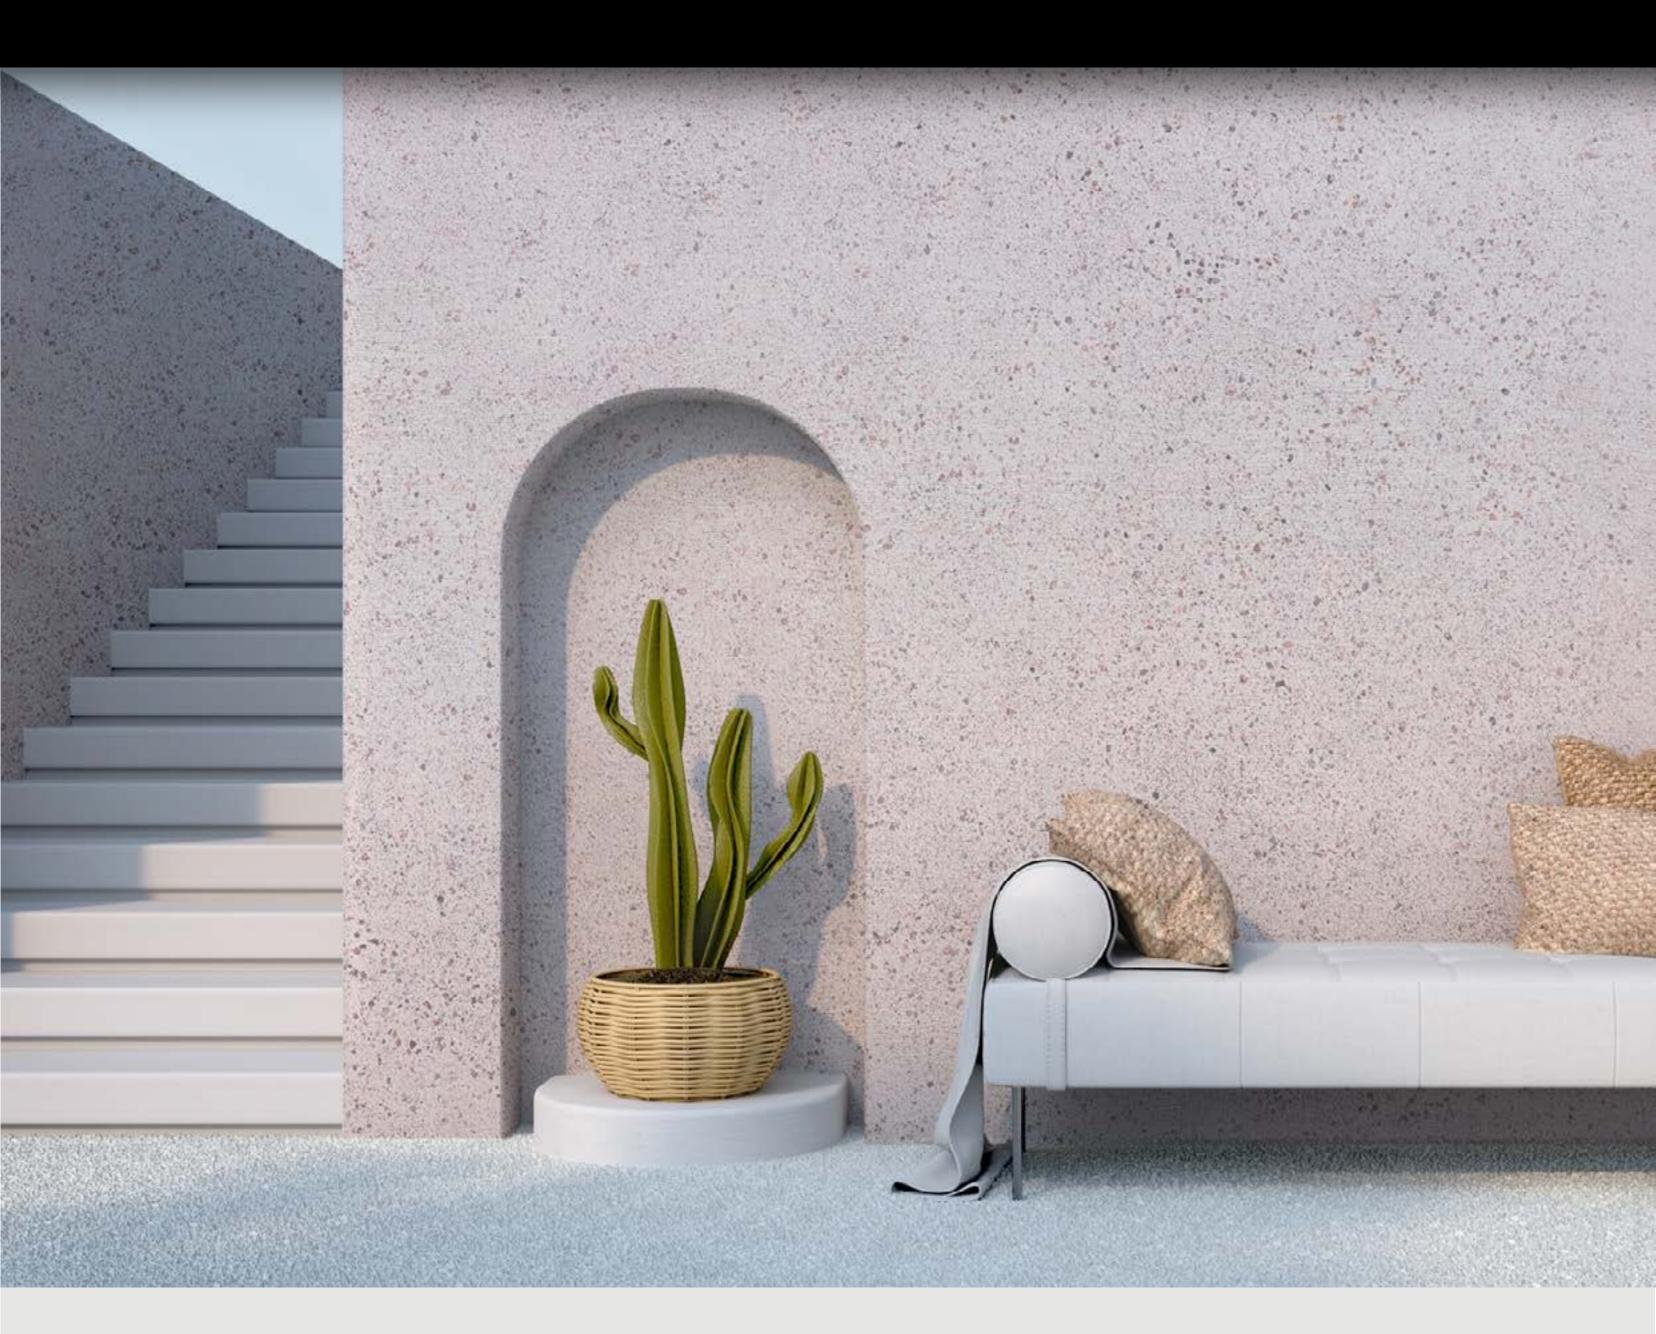

#### Allura Meraki

Clay and Plaster: A blend of carefully selected sands and unfired clays mixed with pigments and minerals. Can be used to finish surfaces as a cladding material. Meraki is more than just a visual delight; it's engineered to withstand the toughest weather conditions, ensuring that your home remains protected and beautiful year after year. With Meraki, Asian Paints Allura delivers a perfect synergy of beauty and strength, making your home's exterior not just a surface, but a statement of enduring grace and quality.