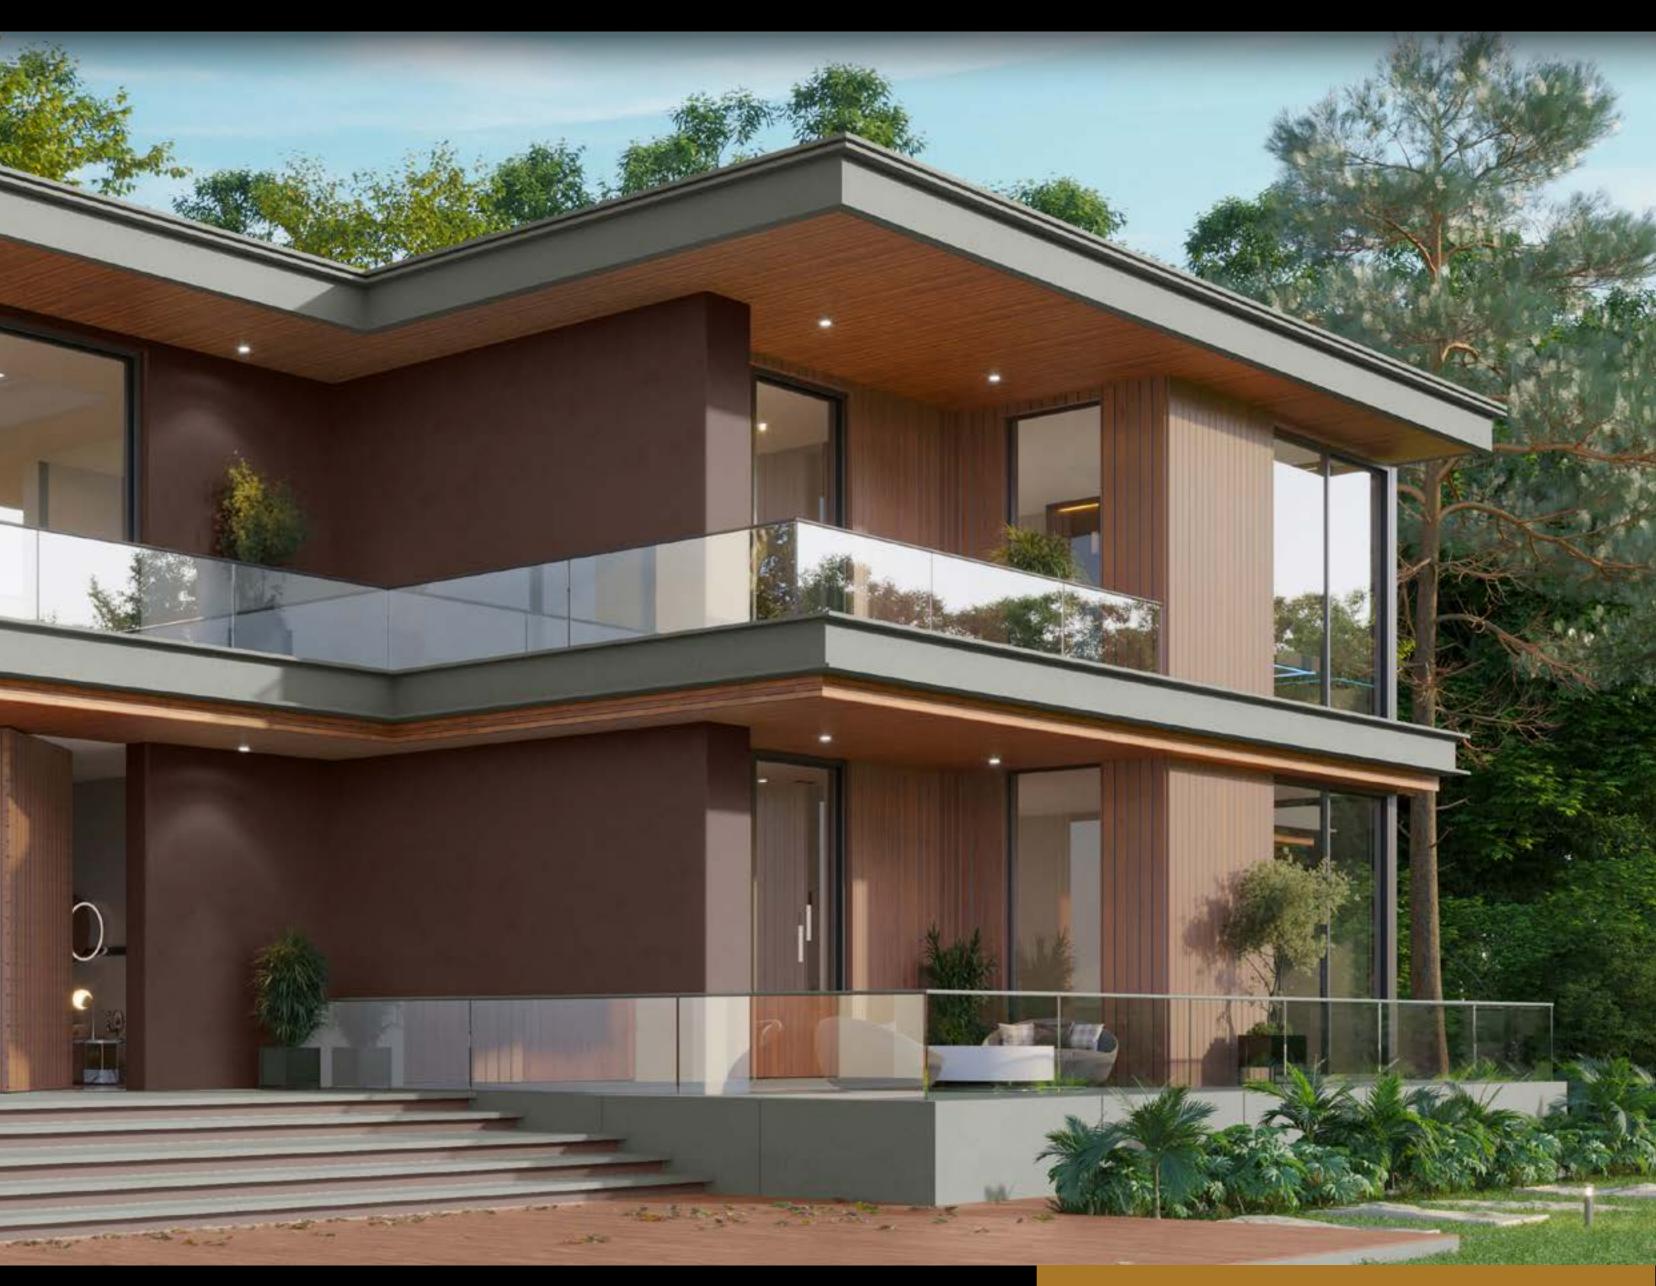

### HOUSE STYLE 01 Sunstone Cape

With gardens and clean modern lines, this striking home uniquely blends architectural elegance within nature's bounty.

#### SUNSTONE CAPE

#### $\partial \rho$ asianpaints

8571 Dune Walk

3211
Sandstone
Createx Scratch Finish Crinkle Pattern

Textured Finish

Dusky Sandstone against soothing Dune Walk, along with a crinkle patterned texture, paints a soothing façade for all seasons.