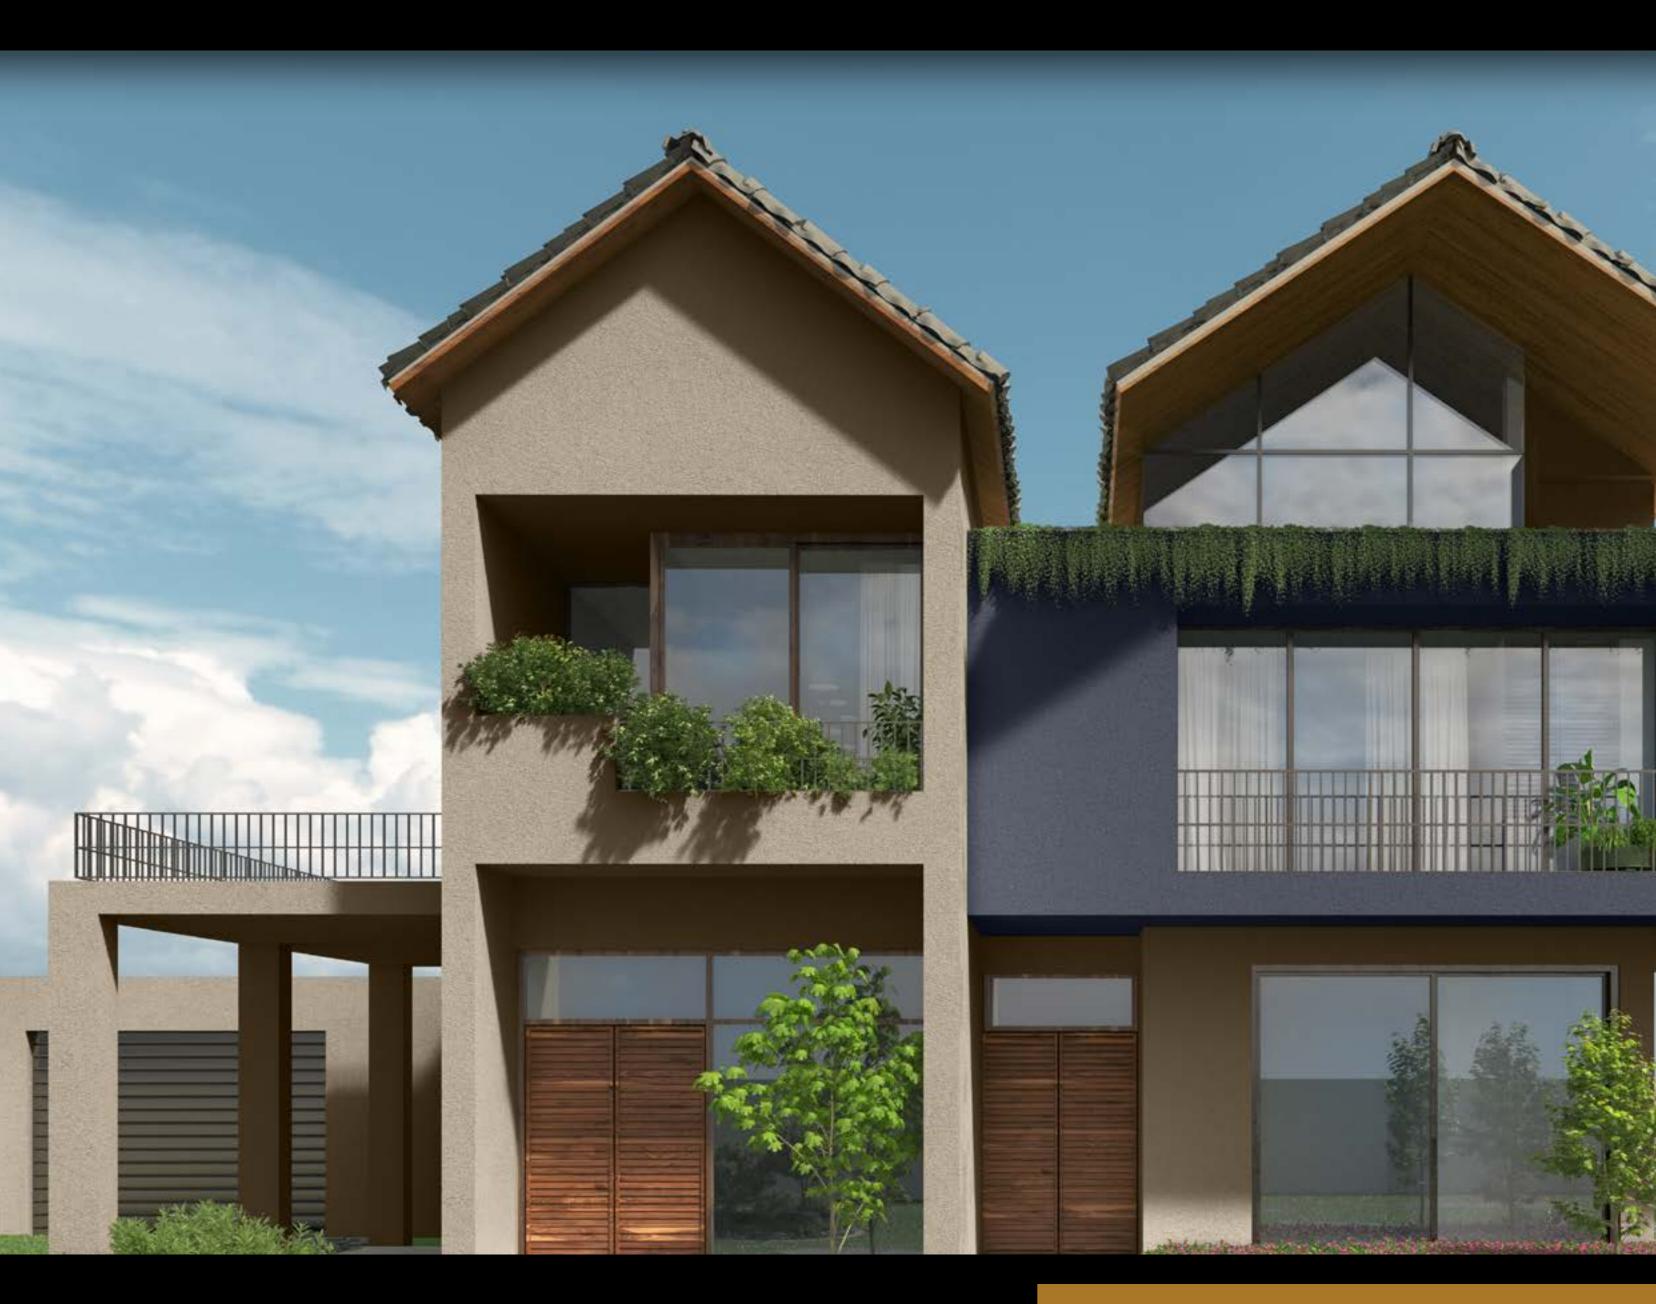

### HOUSE STYLE 05 Serenity Garden

Expansive balconies and large windows marry plush exteriors with the tranquil beauty of a verdant garden surrounding this elegant multi-level home.

#### SERENITY GARDEN

L102 Milky Way

Textured Finish

With an ocean patterned texture, Granite and Milky Way merge to evoke the serene balance of a misty morning sky.

#### SERENITY GARDEN

0358 Mid Cream

L124 Pure Ivory

Designer's Choice

Warm Quarry Stone and grounding Bentonite forms a delicately balanced elegant palette.

#### SERENITY GARDEN

1205 Alpine

Warm Quarry Stone and grounding Bentonite forms a delicately balanced elegant palette.

Colour Combination 2