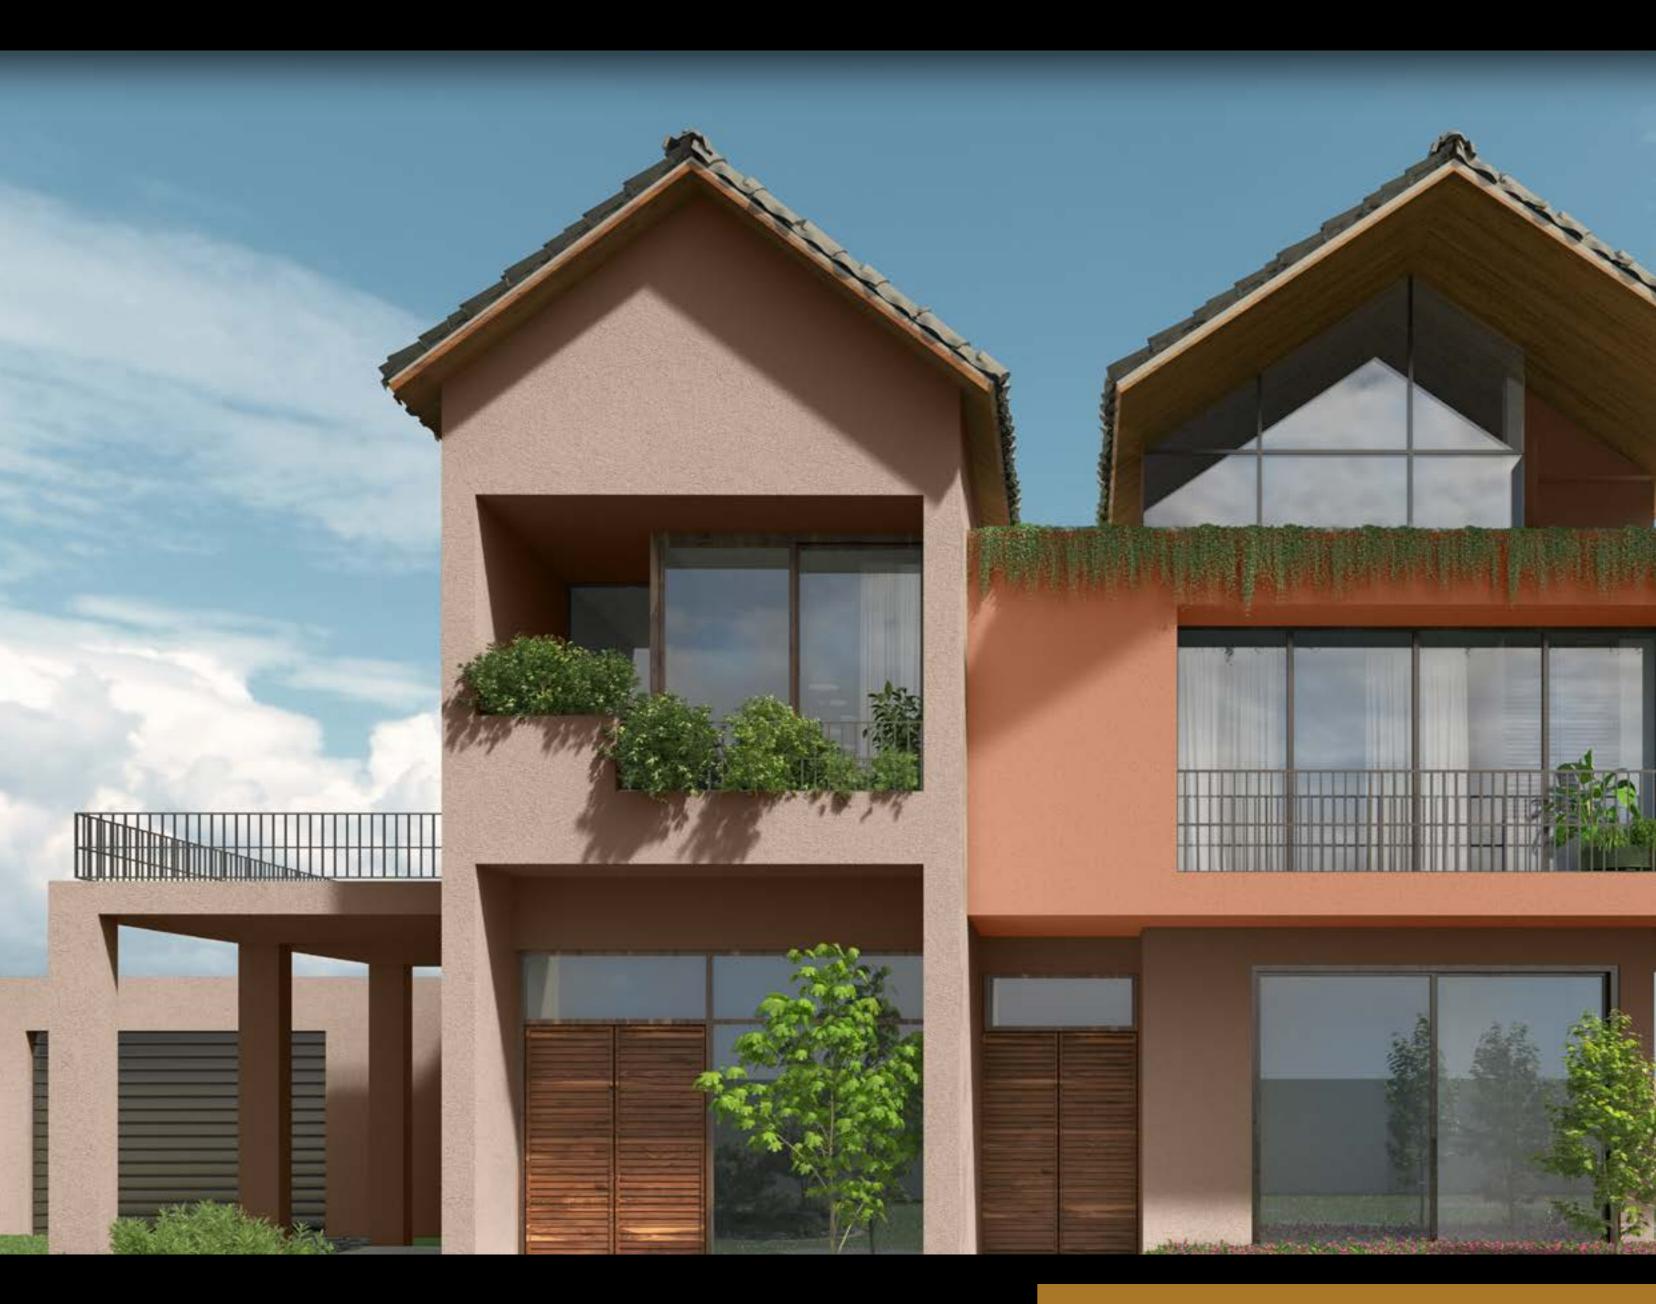

### HOUSE STYLE 05 Serenity Garden

Expansive balconies and large windows marry plush exteriors with the tranquil beauty of a verdant garden surrounding this elegant multi-level home.

#### SERENITY GARDEN

L102 Milky Way

Textured Finish

With an ocean patterned texture, Granite and Milky Way merge to evoke the serene balance of a misty morning sky.

#### SERENITY GARDEN

0358 Mid Cream

L124 Pure Ivory

Designer's Choice

Warm Quarry Stone and grounding Bentonite forms a delicately balanced elegant palette.

#### SERENITY GARDEN

1205 Alpine

Warm Quarry Stone and grounding Bentonite forms a delicately balanced elegant palette.

Colour Combination 2