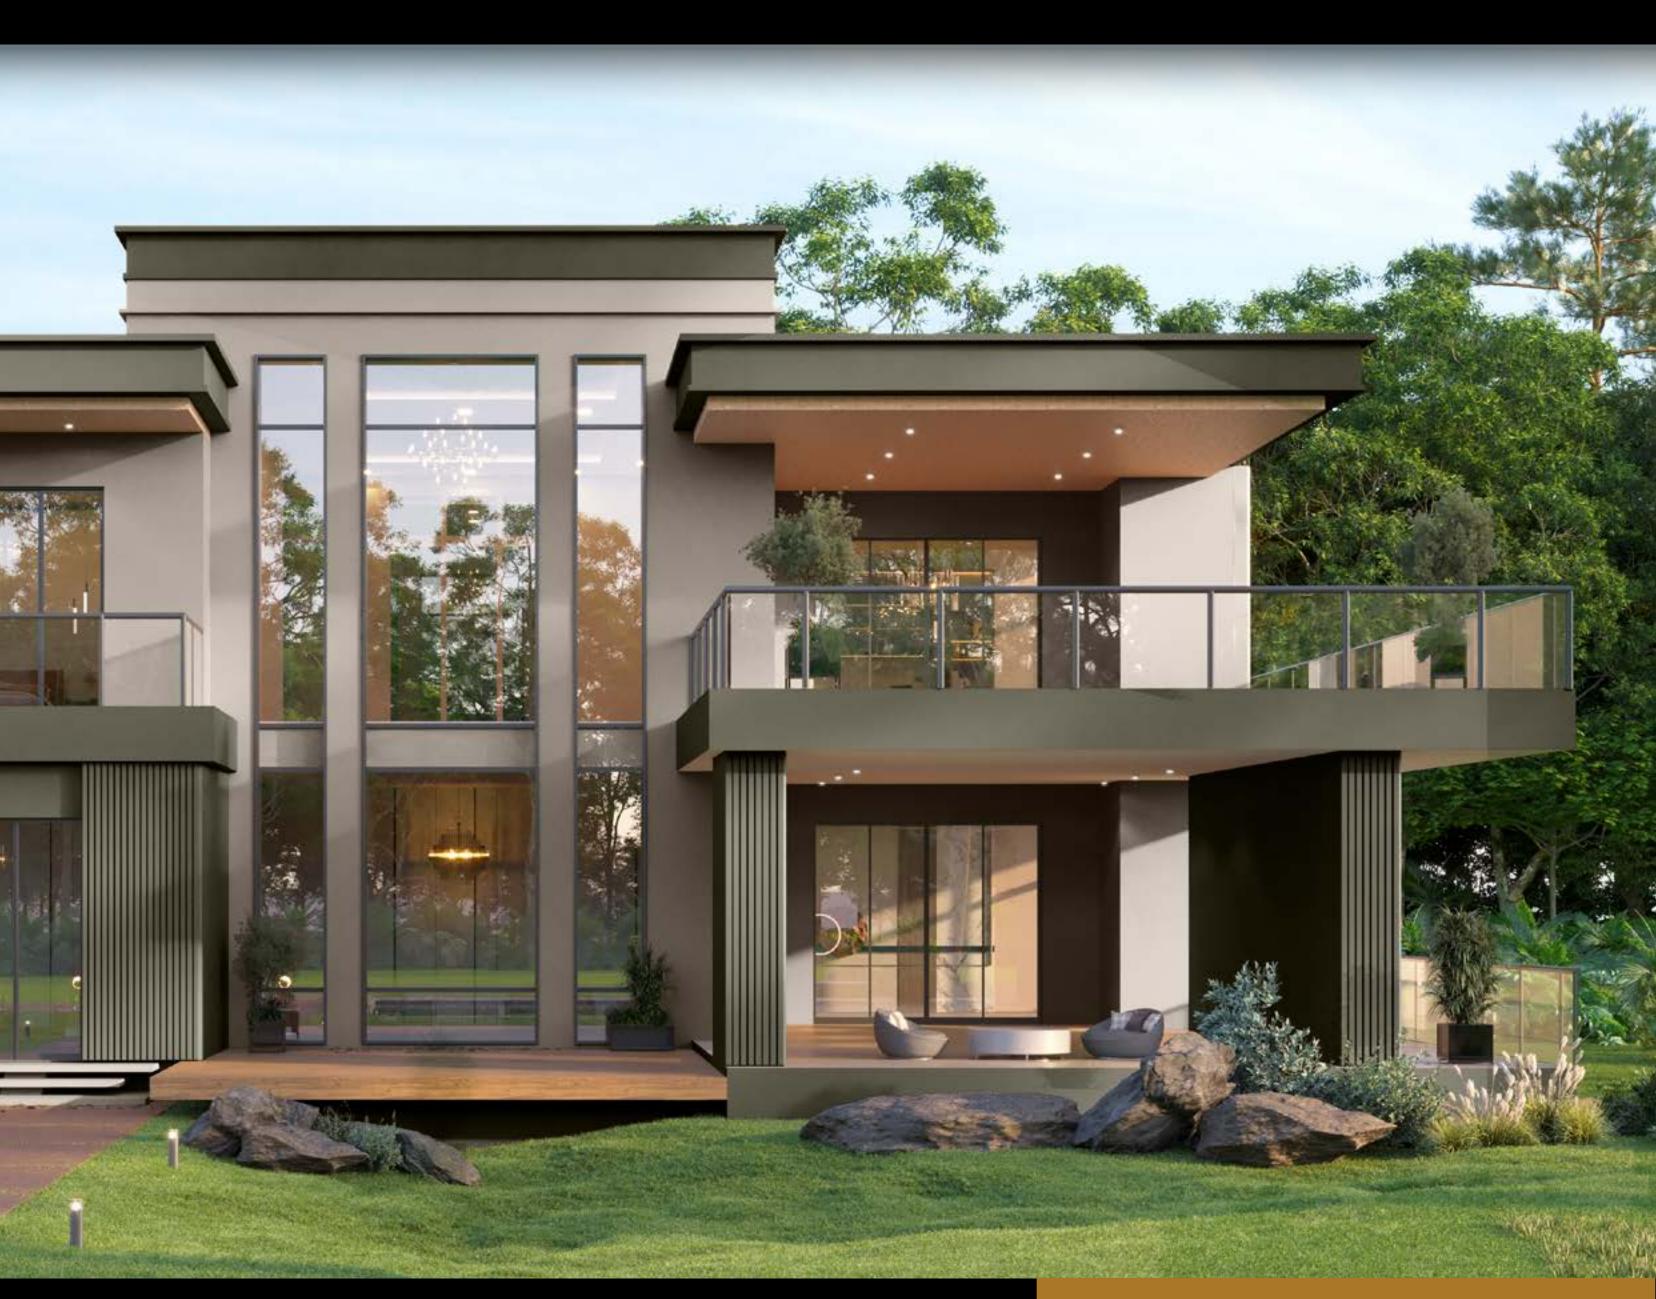

### HOUSE STYLE 01 Sunstone Cape

With gardens and clean modern lines, this striking home uniquely blends architectural elegance within nature's bounty.

#### SUNSTONE CAPE

#### $\partial \rho$ asianpaints

8571 Dune Walk

3211
Sandstone
Createx Scratch Finish Crinkle Pattern

Textured Finish

Dusky Sandstone against soothing Dune Walk, along with a crinkle patterned texture, paints a soothing façade for all seasons.