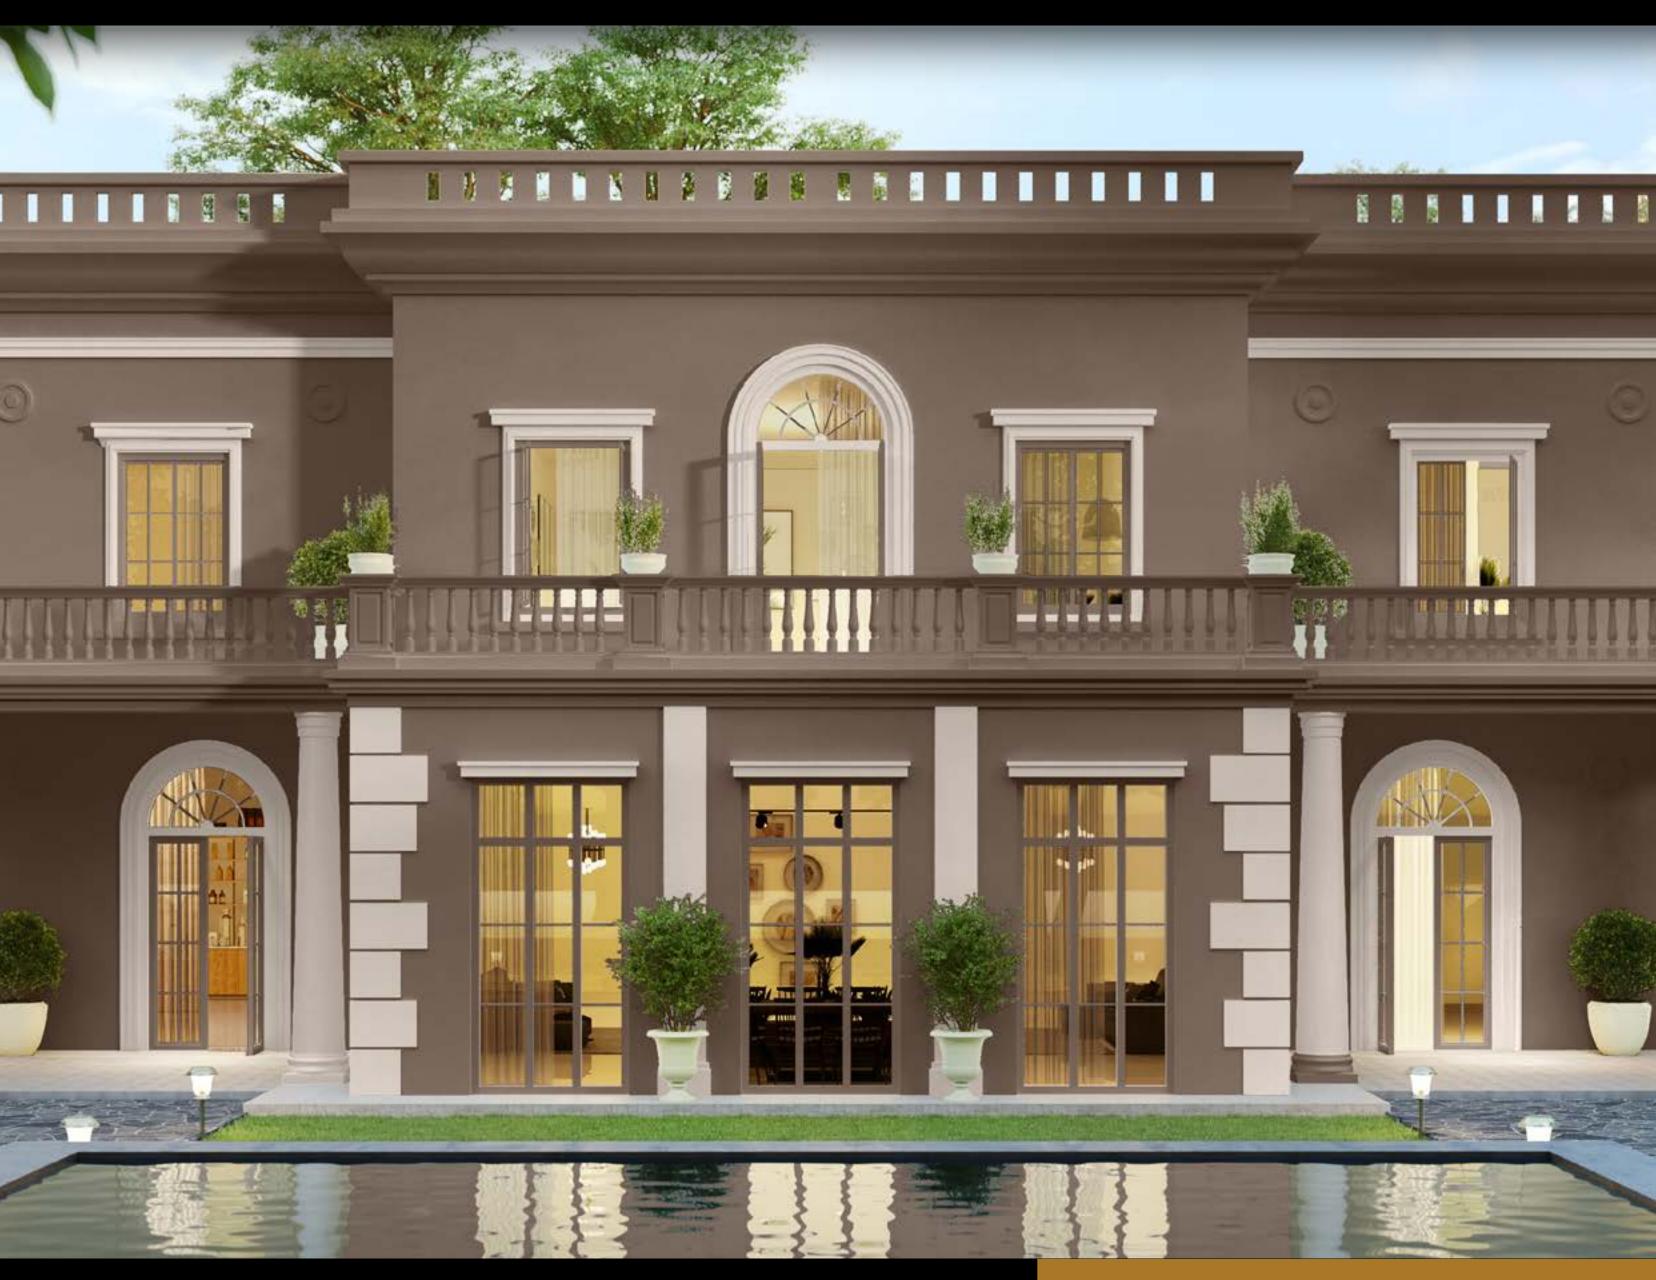

#### CASCADE POINT MANOR

7685 Ming Jade

0469 Devue

Dawn

Createx Scratch Finish Crinkle Pattern

A verdant green is the perfect natureinspired accent point against a timeless sandy beige.

Colour Combination 2

#### CASCADE POINT MANOR

8584 Dry Acorn

8325 Eclipse

Designer's Choice

# A deep Eclipse complements Dry Acorn's earthy hues for visual balance.

Colour Combination 2