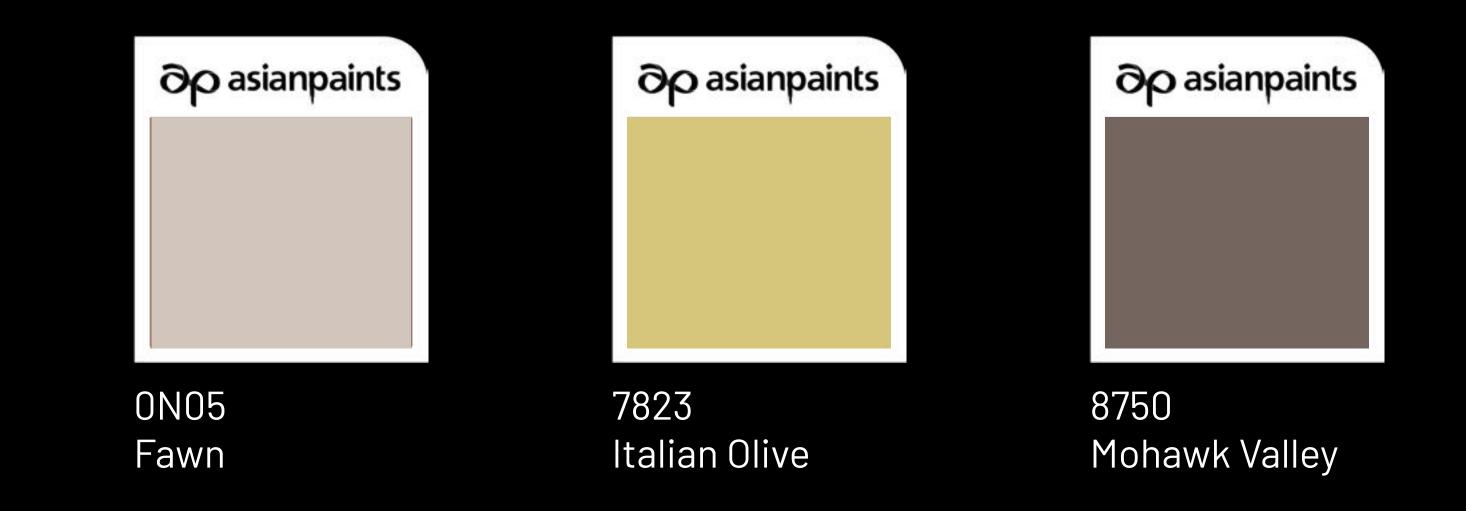

#### VILLA TERRA

8013 Copper Moon

8750 Mohawk Valley

#### Designer's Choice

# Warm copper and a deep brown paints a sophisticated earthy façade.