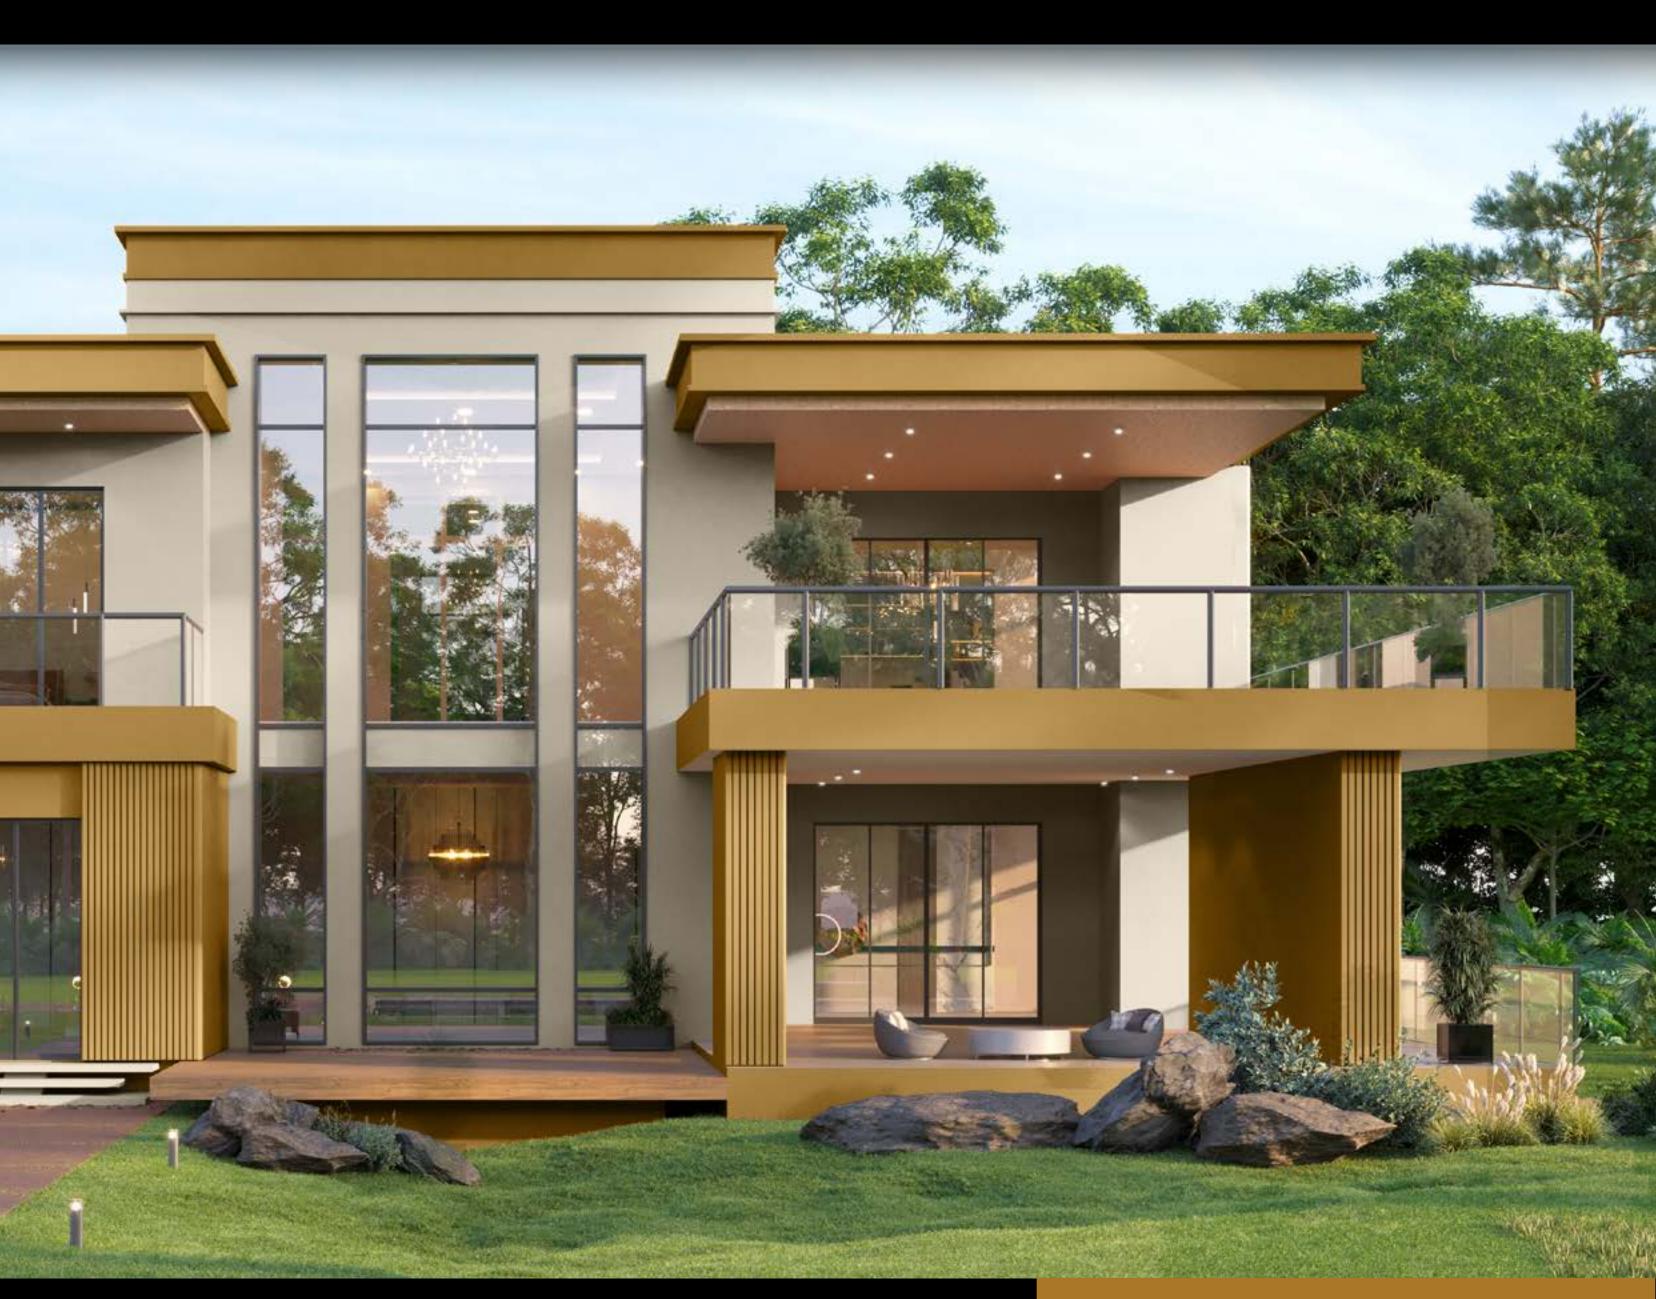

### HOUSE STYLE 01 Sunstone Cape

With gardens and clean modern lines, this striking home uniquely blends architectural elegance within nature's bounty.

#### SUNSTONE CAPE

#### $\partial \rho$ asianpaints

8571 Dune Walk

3211
Sandstone
Createx Scratch Finish Crinkle Pattern

Textured Finish

Dusky Sandstone against soothing Dune Walk, along with a crinkle patterned texture, paints a soothing façade for all seasons.