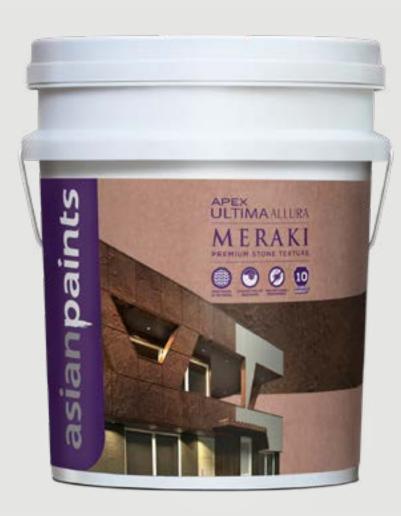

#### Allura Meraki

Clay and Plaster: A blend of carefully selected sands and unfired clays mixed with pigments and minerals. Can be used to finish surfaces as a cladding material. Meraki is more than just a visual delight; it's engineered to withstand the toughest weather conditions, ensuring that your home remains protected and beautiful year after year. With Meraki, Asian Paints Allura delivers a perfect synergy of beauty and strength, making your home's exterior not just a surface, but a statement of enduring grace and quality.