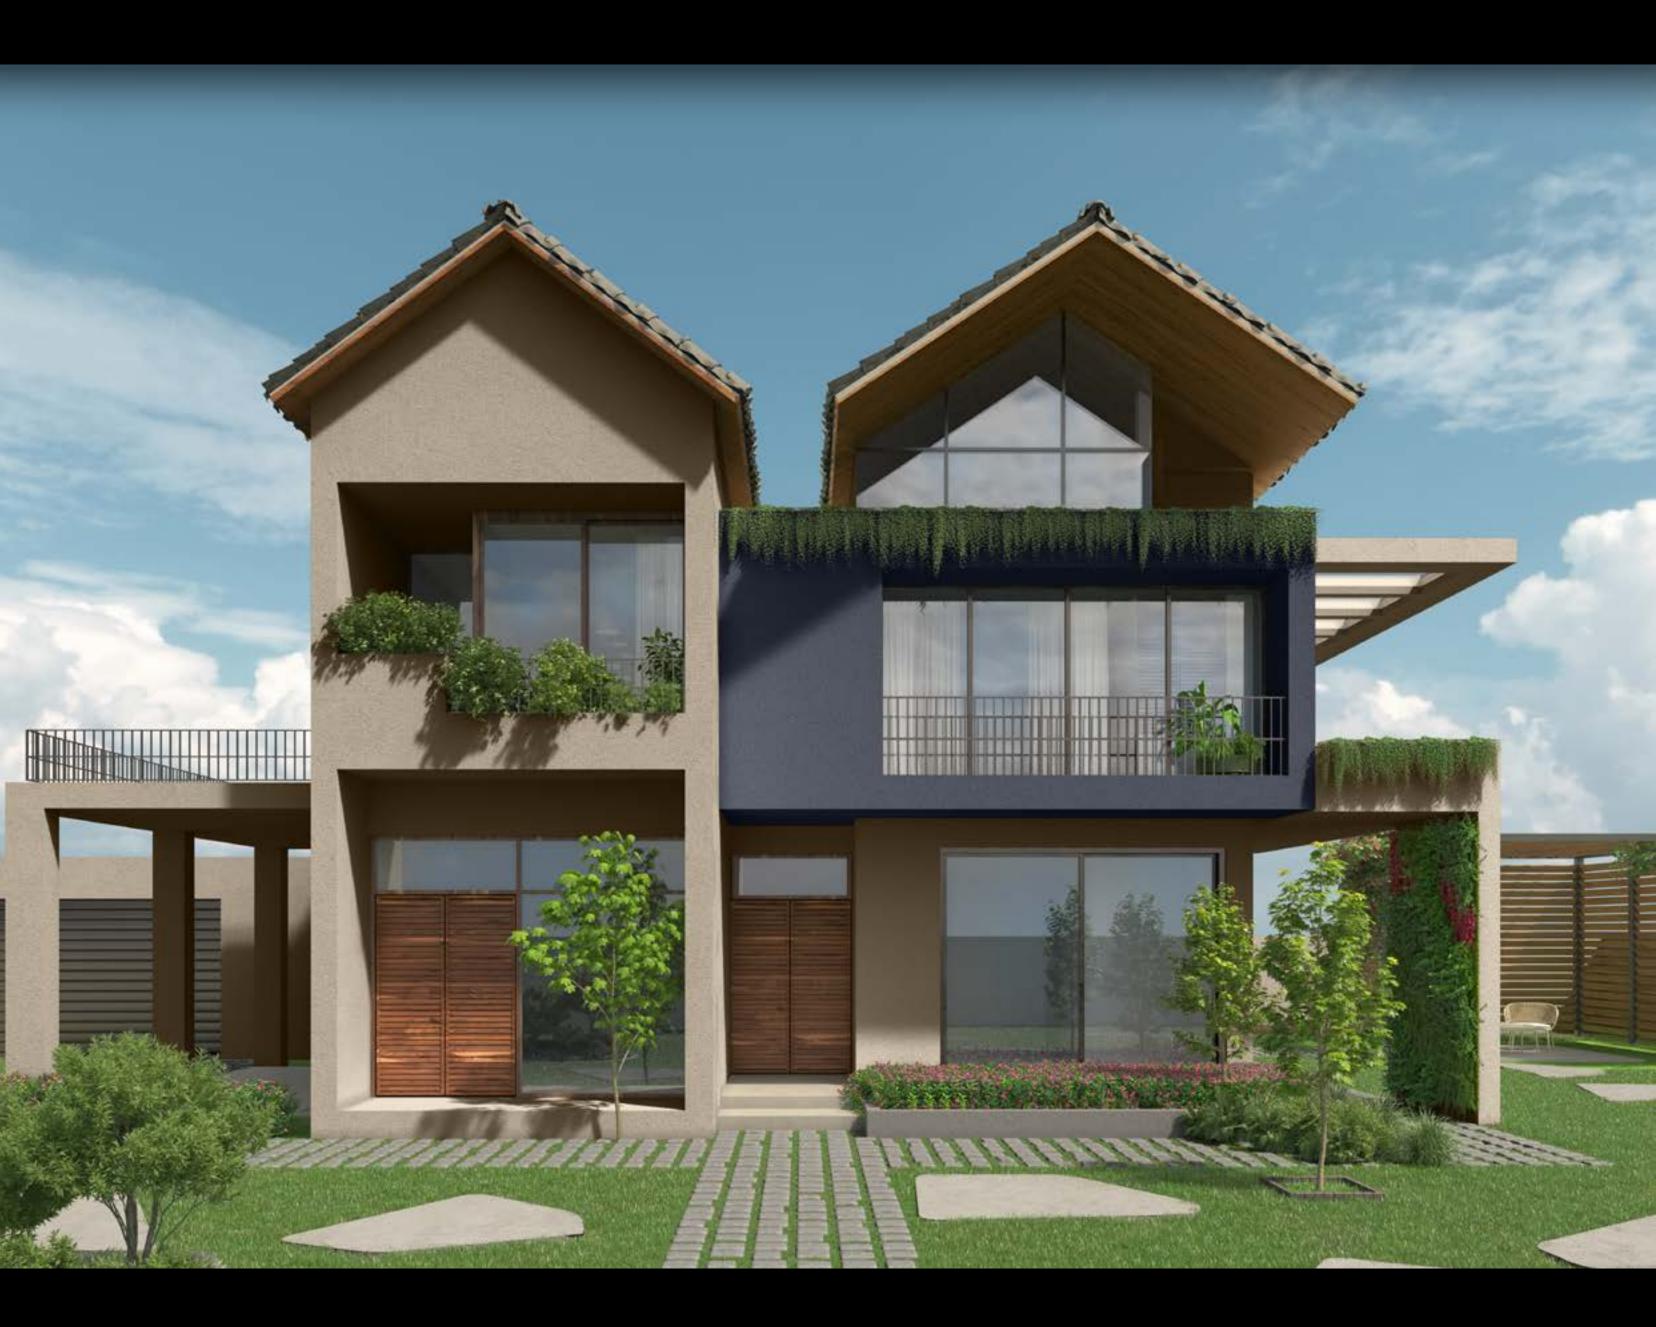

### HOUSE STYLE OG Glasswater Villa

Sweeping glass walls and grand balconies define this luxe haven overlooking tranquil waters and lush greenery.

#### GLASSWATER VILLA

0719 Gypsy Queen

7190 Vintage Velvet

A deep velvety violet makes a uniquely luxe statement against a powdery steel grey.

Colour Combination 1

Colour Combination 2