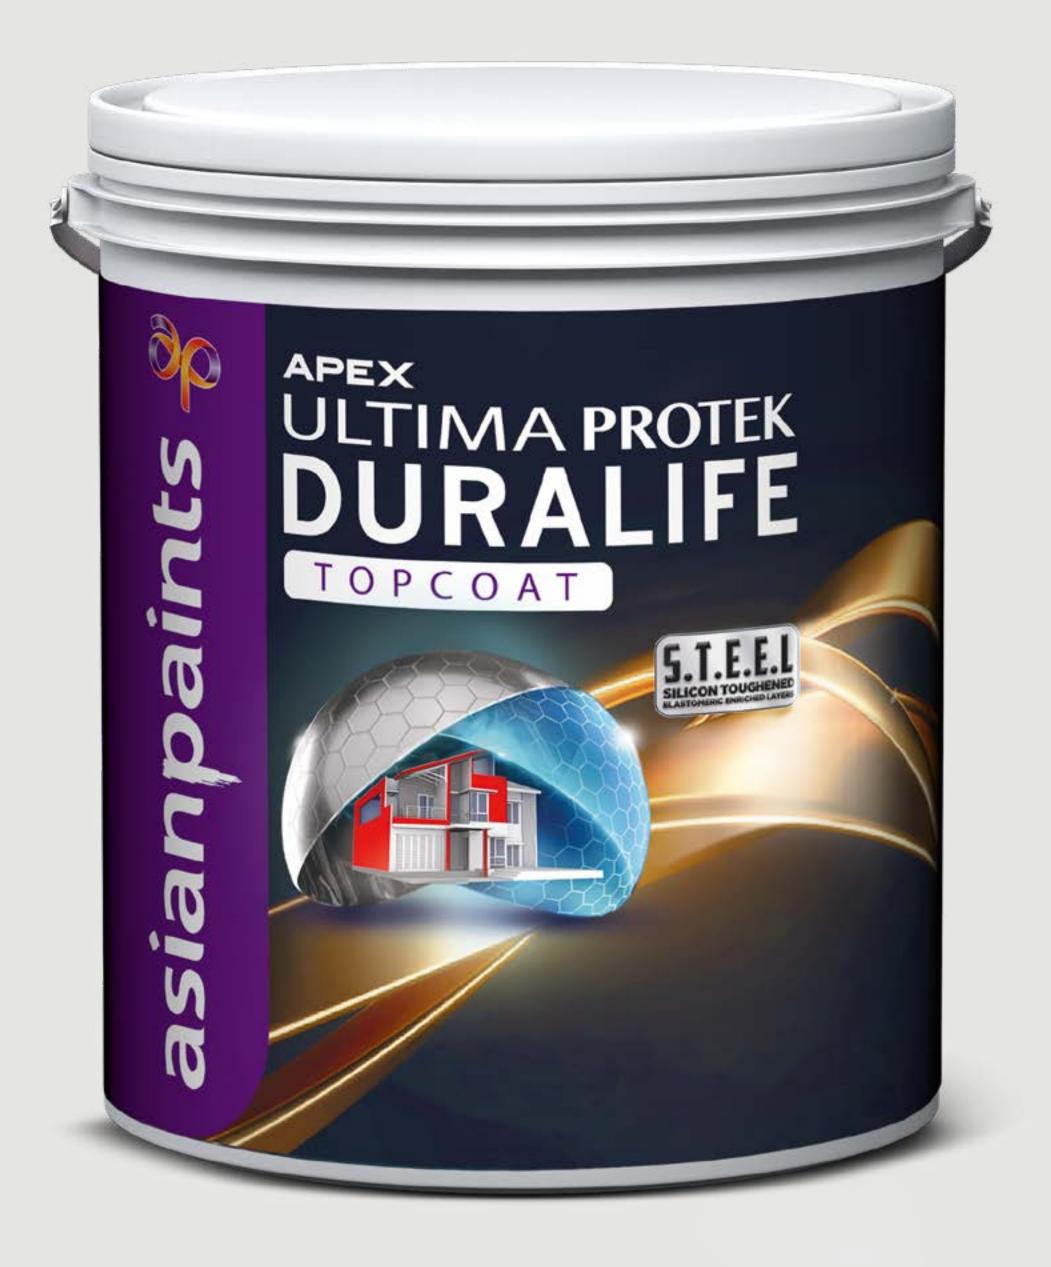

#### Ultima Protek Duralife

#### Apex Ultima Protek Duralife is the most

technologically advanced paint that's engineered to protect. It comes with a firstof-it's-kind 15 years paint performance warranty + 15 years waterproofing warranty + 15 years of anti-algal warranty. Its Silicon Toughened Elastomeric Enriched Layers (S.T.E.E.L) Technology comprises of a flexible inner layer, that protects your home from cracks, while the tough outer layer protects it from harsh weather conditions, making your home invincible to any attacks.