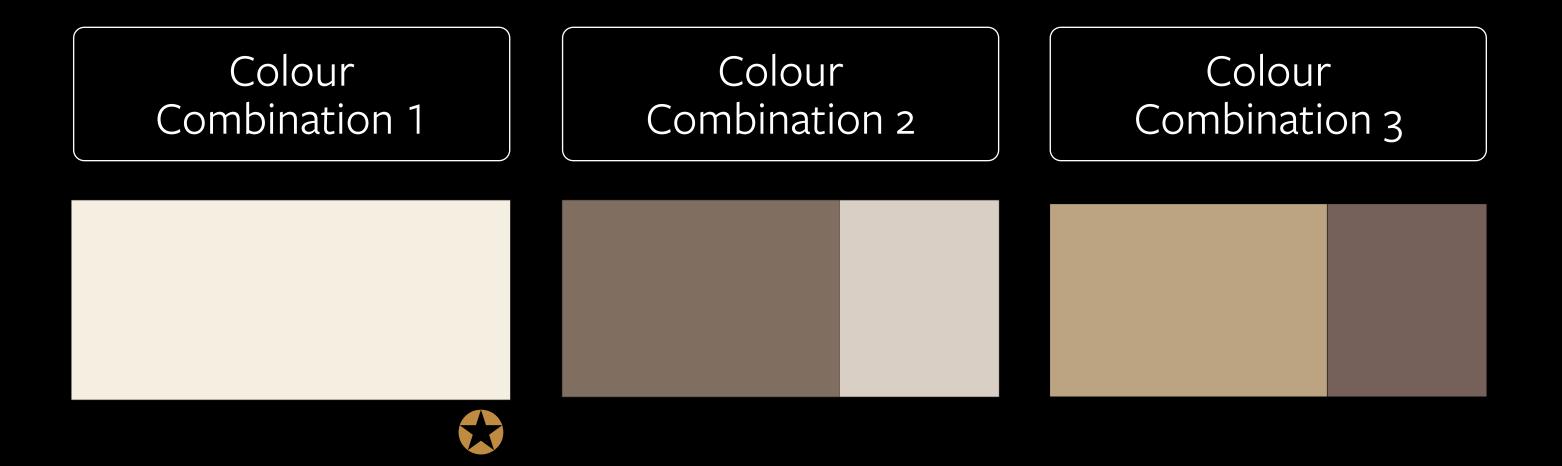

### Discover an endless spectrum of hues with a click of a button across our interactive PDF quicker

Colour Combination 1

Colour Combination 2 Colour Combination 3

### HOUSE STYLE 01 Sunstone Cape

With gardens and clean modern lines, this striking home uniquely blends architectural elegance within nature's bounty.

#### SUNSTONE CAPE

#### $\partial \rho$ asianpaints

8571 Dune Walk

3211
Sandstone
Createx Scratch Finish Crinkle Pattern

Textured Finish

Dusky Sandstone against soothing Dune Walk, along with a crinkle patterned texture, paints a soothing façade for all seasons.