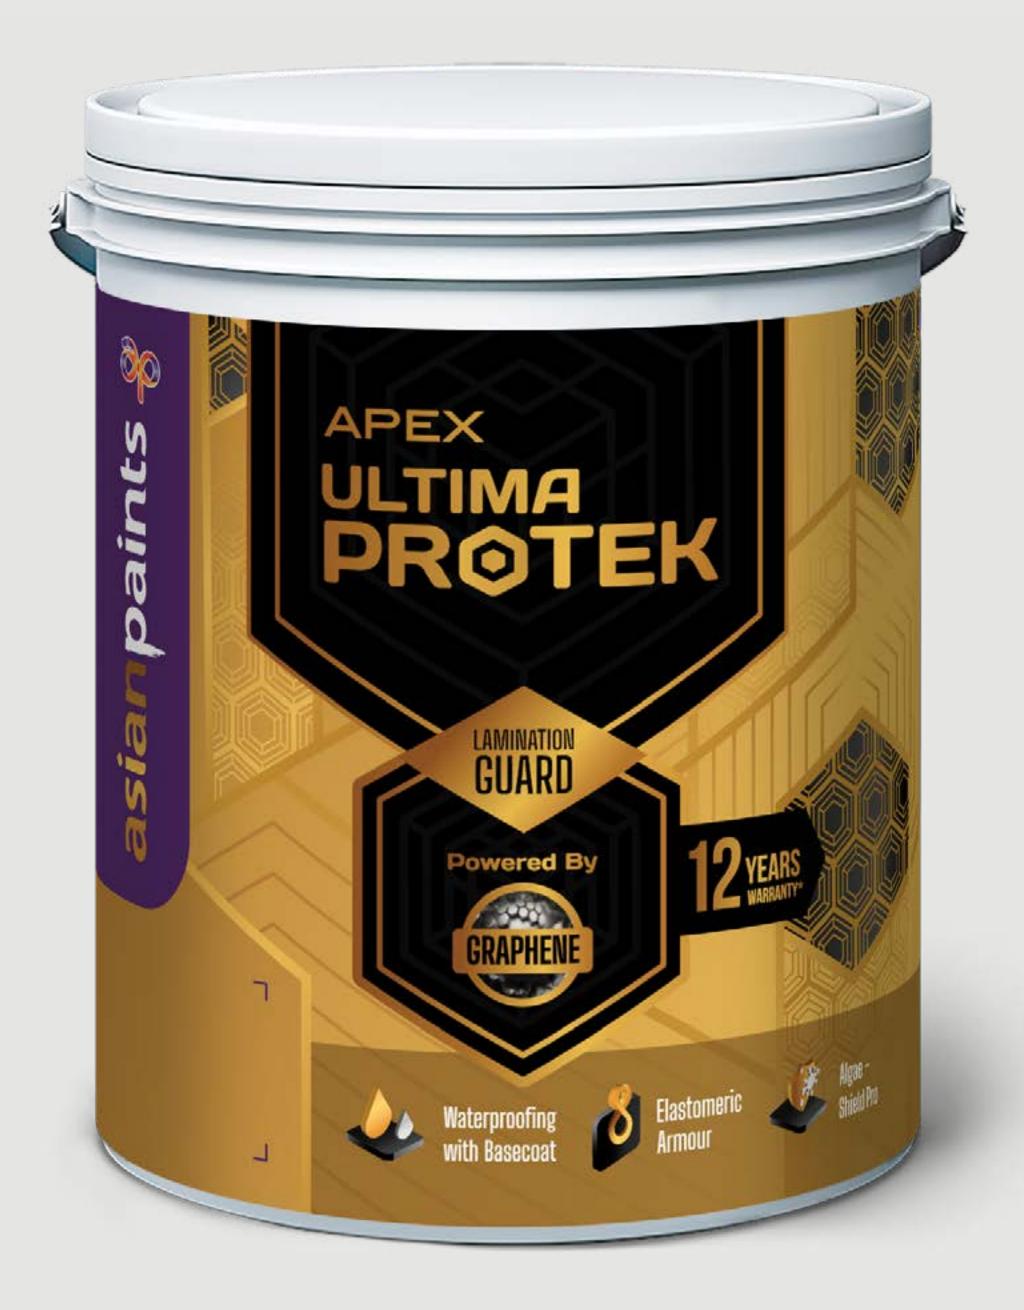

### Ultima Protek

### Ultima Protek is the only lamination paint

with Graphene. Its superior paint film with lamination technology helps you bid farewell to dampness, algae, cracks, color fading and fungus on walls. This advanced exterior paint gives 12 years of performance warranty and 10 years of waterproofing warranty if applied with Ultima Protek basecoat.