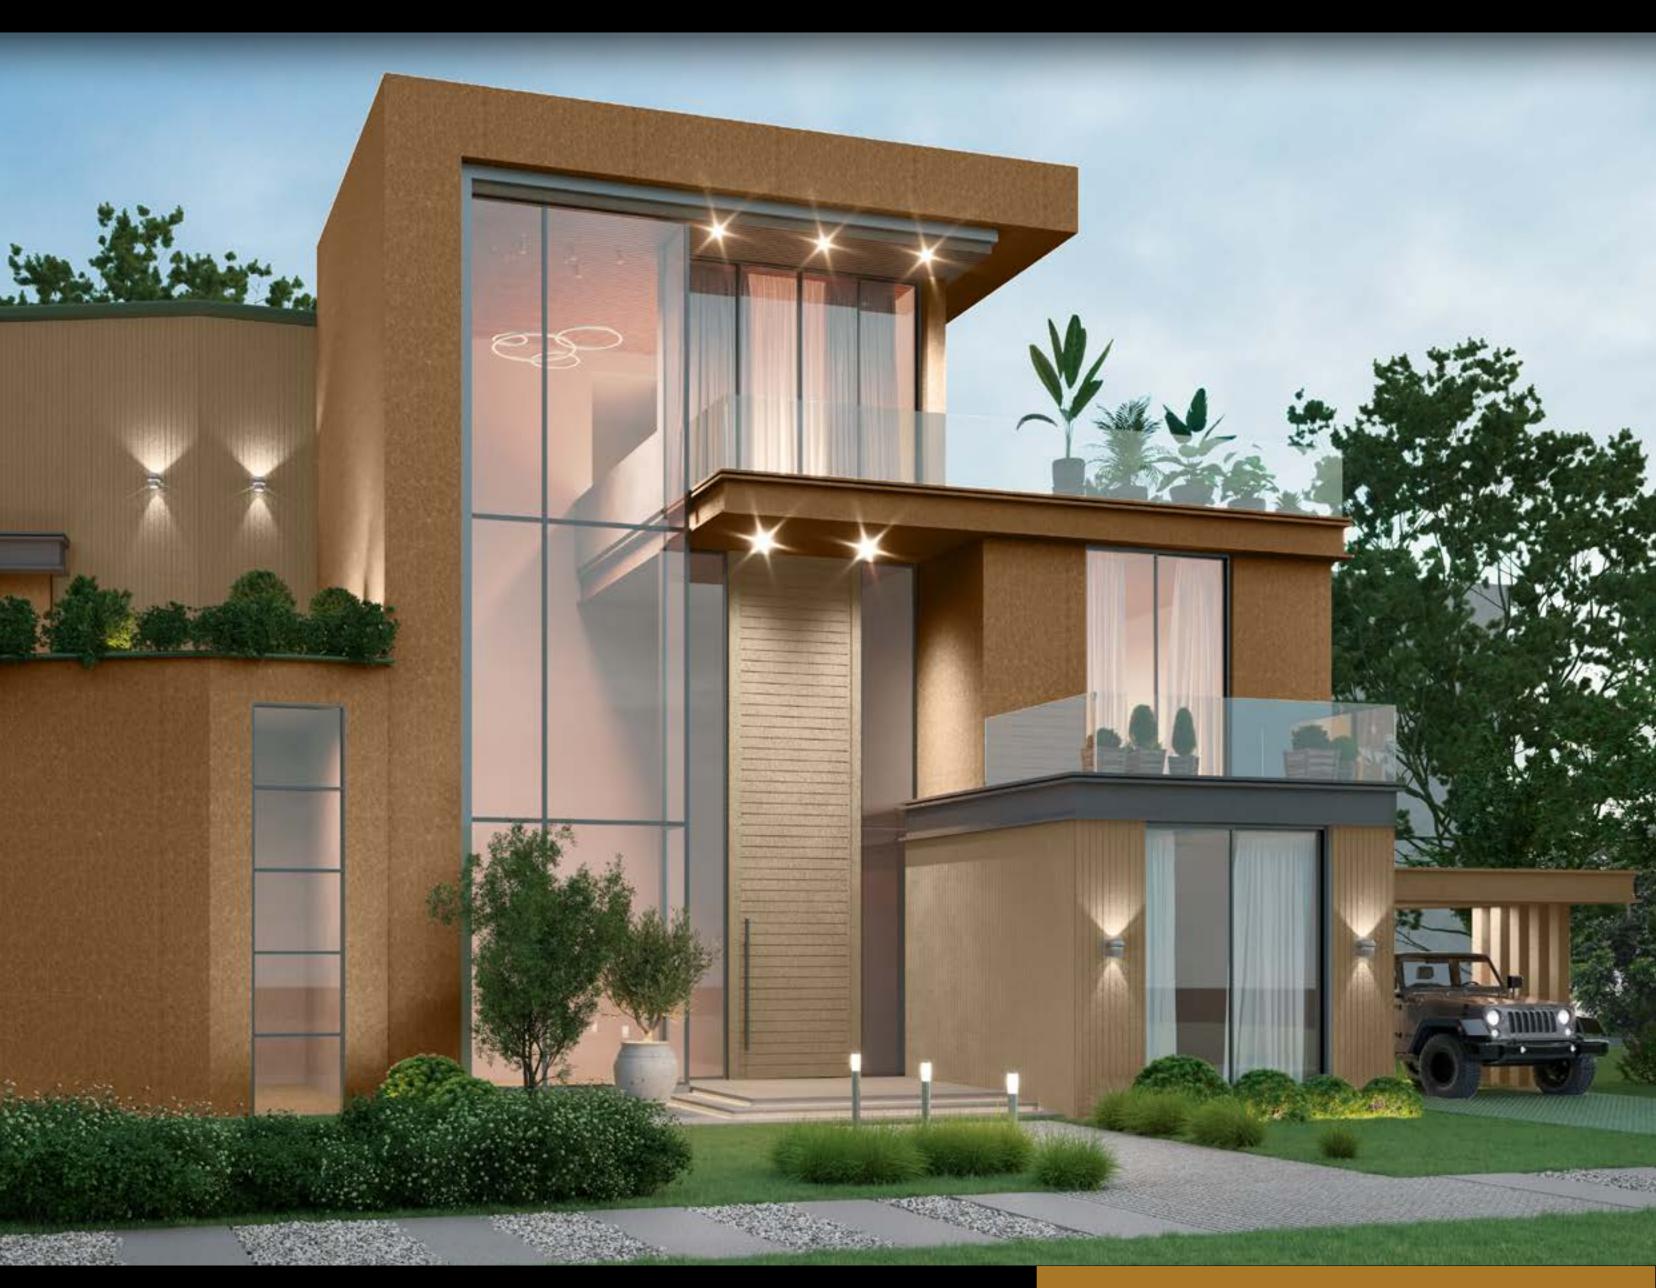

### HOUSE STYLE 01 Sunstone Cape

With gardens and clean modern lines, this striking home uniquely blends architectural elegance within nature's bounty.

#### SUNSTONE CAPE

#### $\partial \rho$ asianpaints

8571 Dune Walk

3211
Sandstone
Createx Scratch Finish Crinkle Pattern

Textured Finish

Dusky Sandstone against soothing Dune Walk, along with a crinkle patterned texture, paints a soothing façade for all seasons.