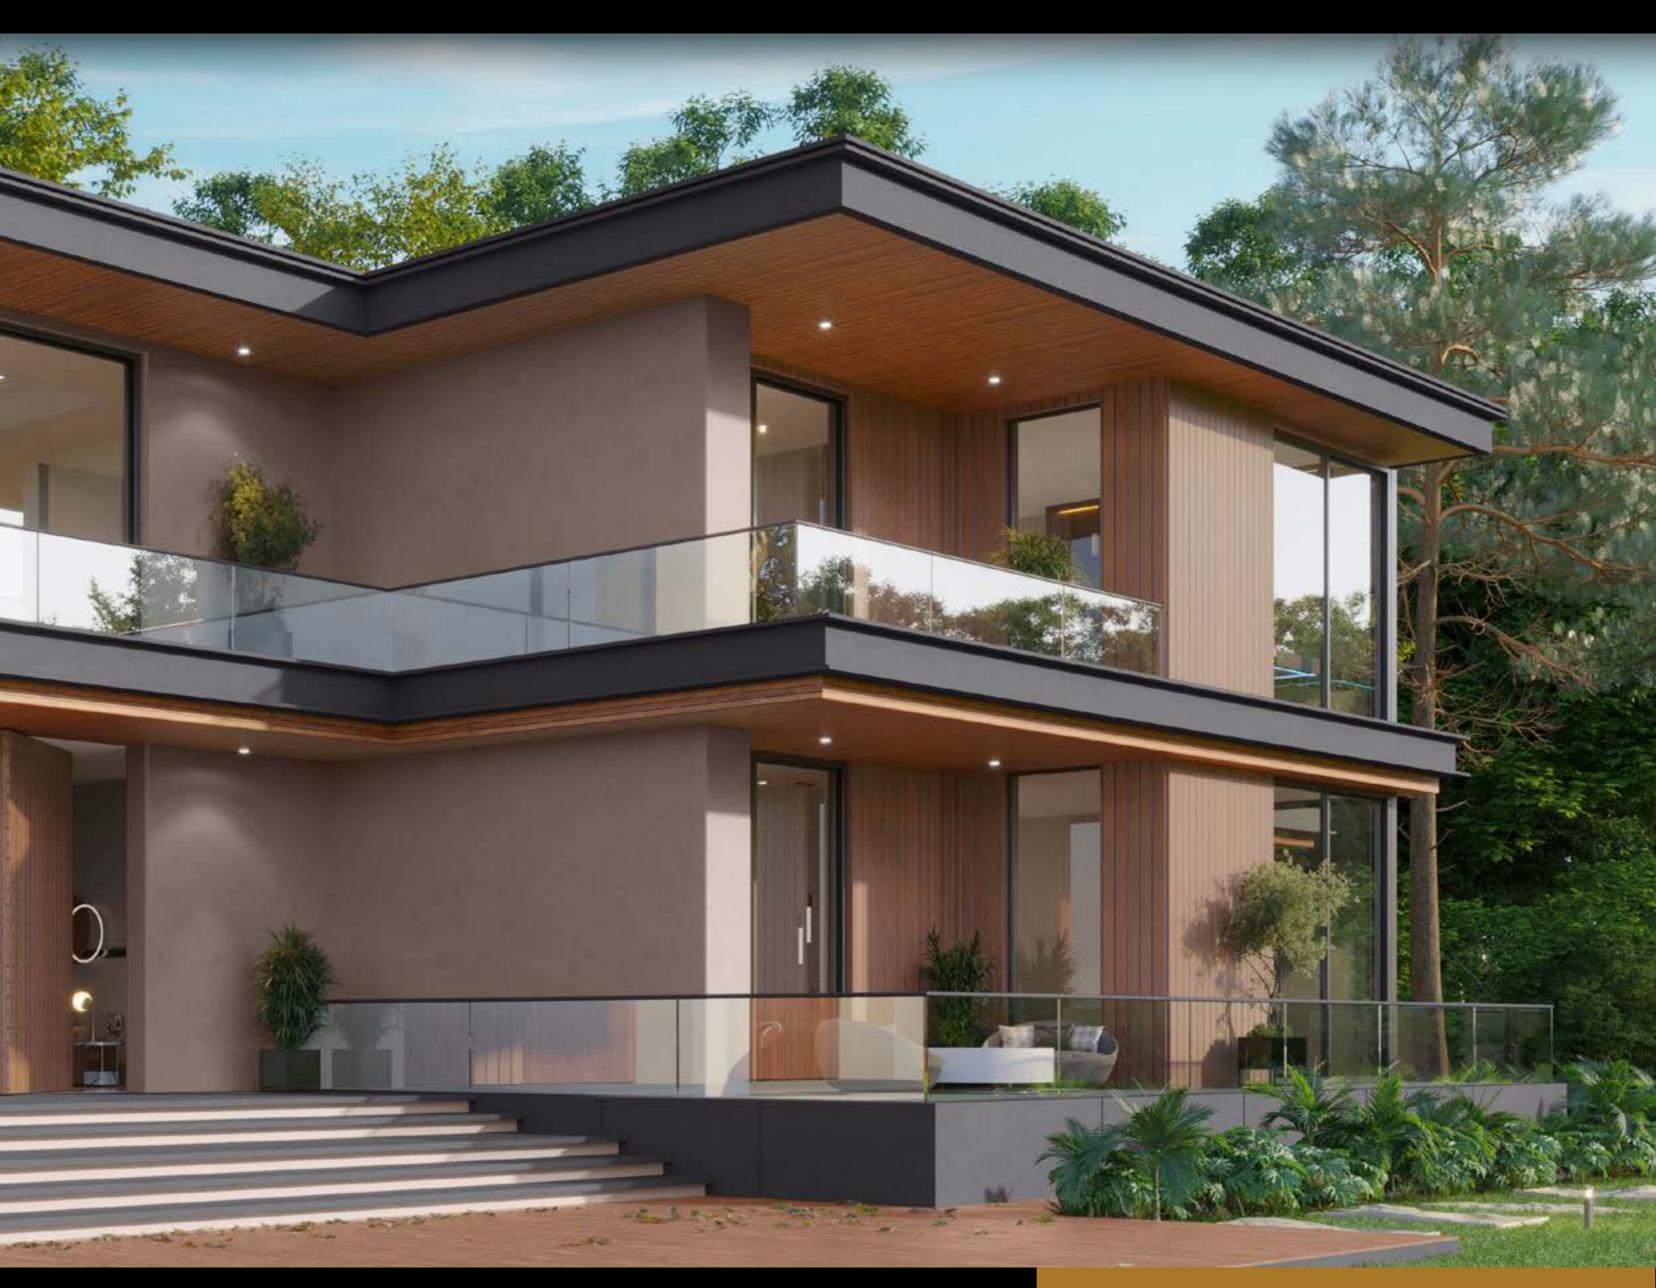

### HOUSE STYLE 05 Serenity Garden

Expansive balconies and large windows marry plush exteriors with the tranquil beauty of a verdant garden surrounding this elegant multi-level home.

#### SERENITY GARDEN

L102 Milky Way

Textured Finish

With an ocean patterned texture, Granite and Milky Way merge to evoke the serene balance of a misty morning sky.

#### SERENITY GARDEN

0358 Mid Cream

L124 Pure Ivory

Designer's Choice

Warm Quarry Stone and grounding Bentonite forms a delicately balanced elegant palette.

#### SERENITY GARDEN

1205 Alpine

Warm Quarry Stone and grounding Bentonite forms a delicately balanced elegant palette.

Colour Combination 2