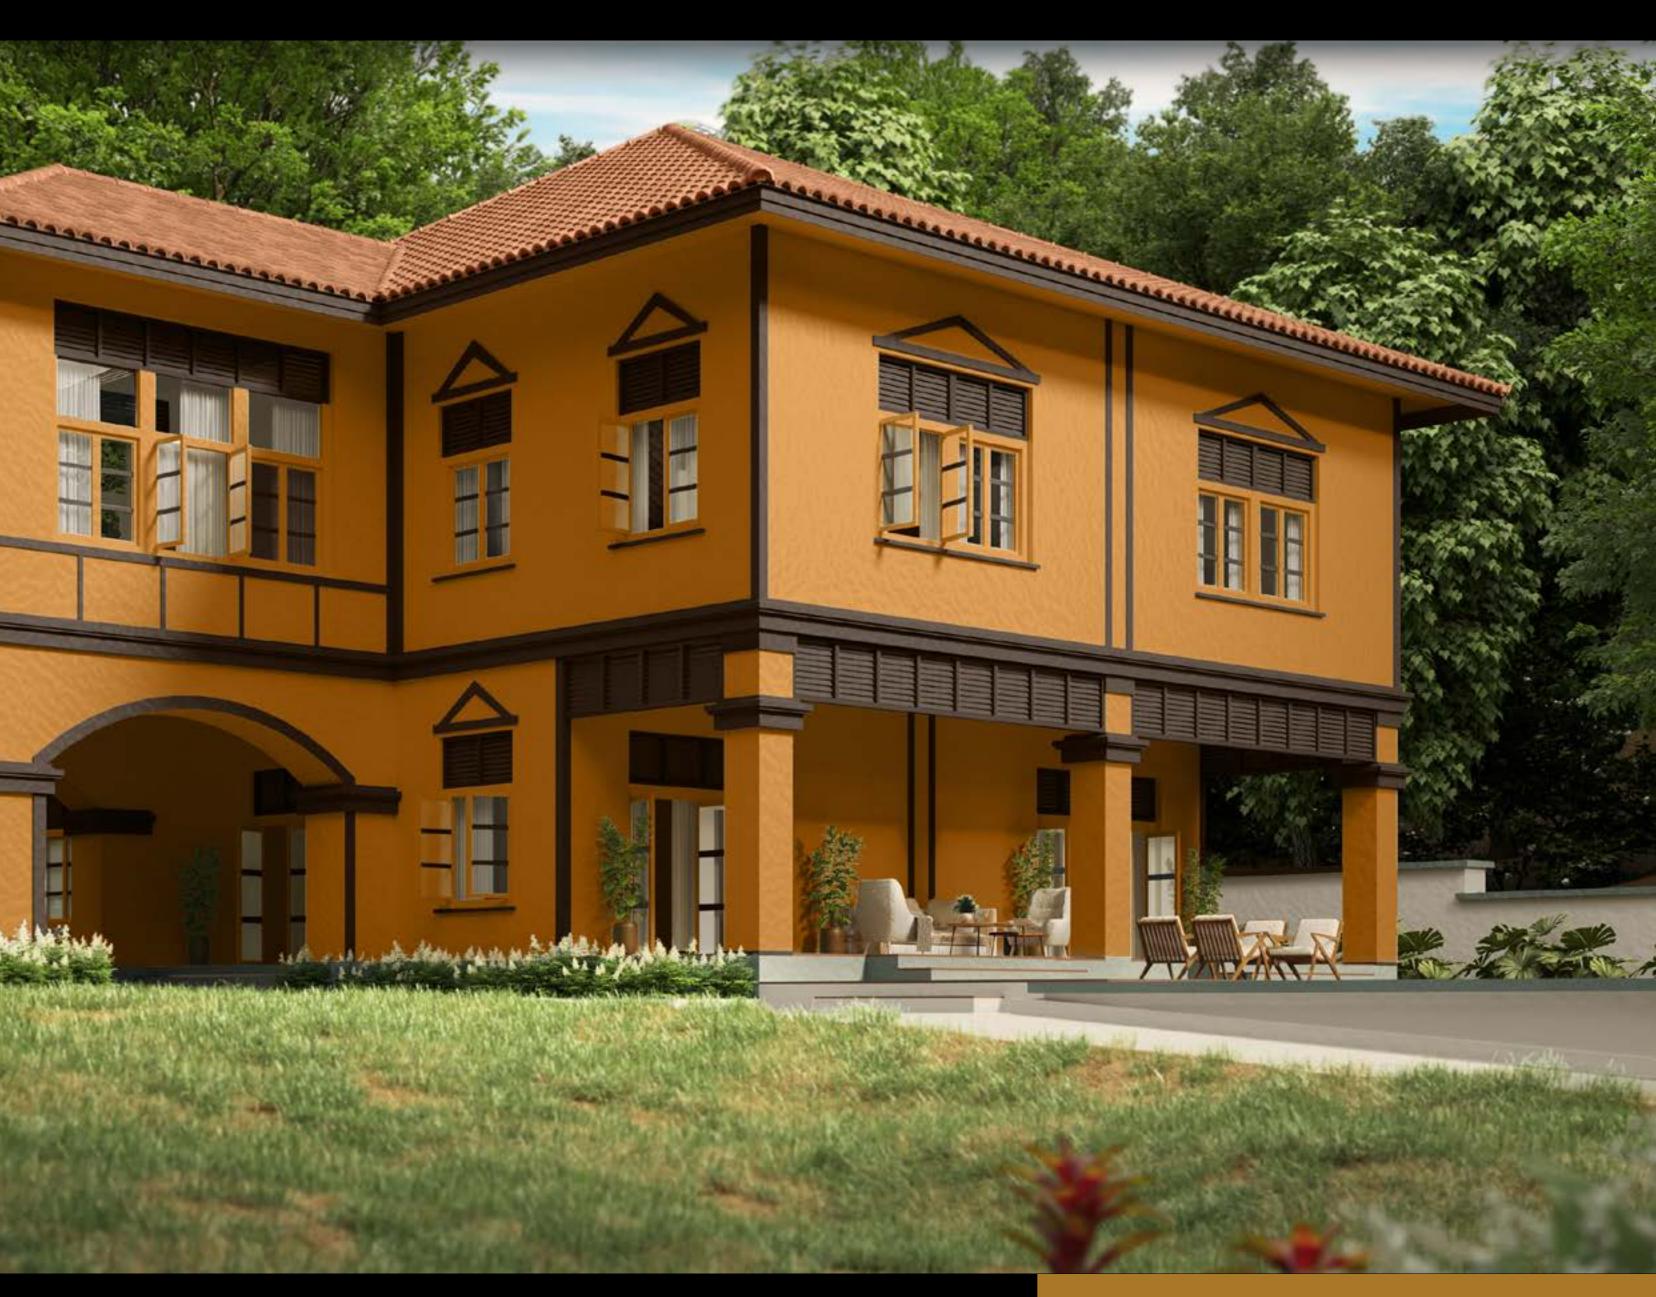

#### HOUSE STYLE 13 Villa Terra

Arched windows, a sloping terracotta roof and abundant garden views exquisitely combine modern luxury with Mediterranean charm.

#### VILLA TERRA

8538 Fennel Seed

# Fennel Seed and a rich terracotta roof makes for a harmoniously inviting facade.