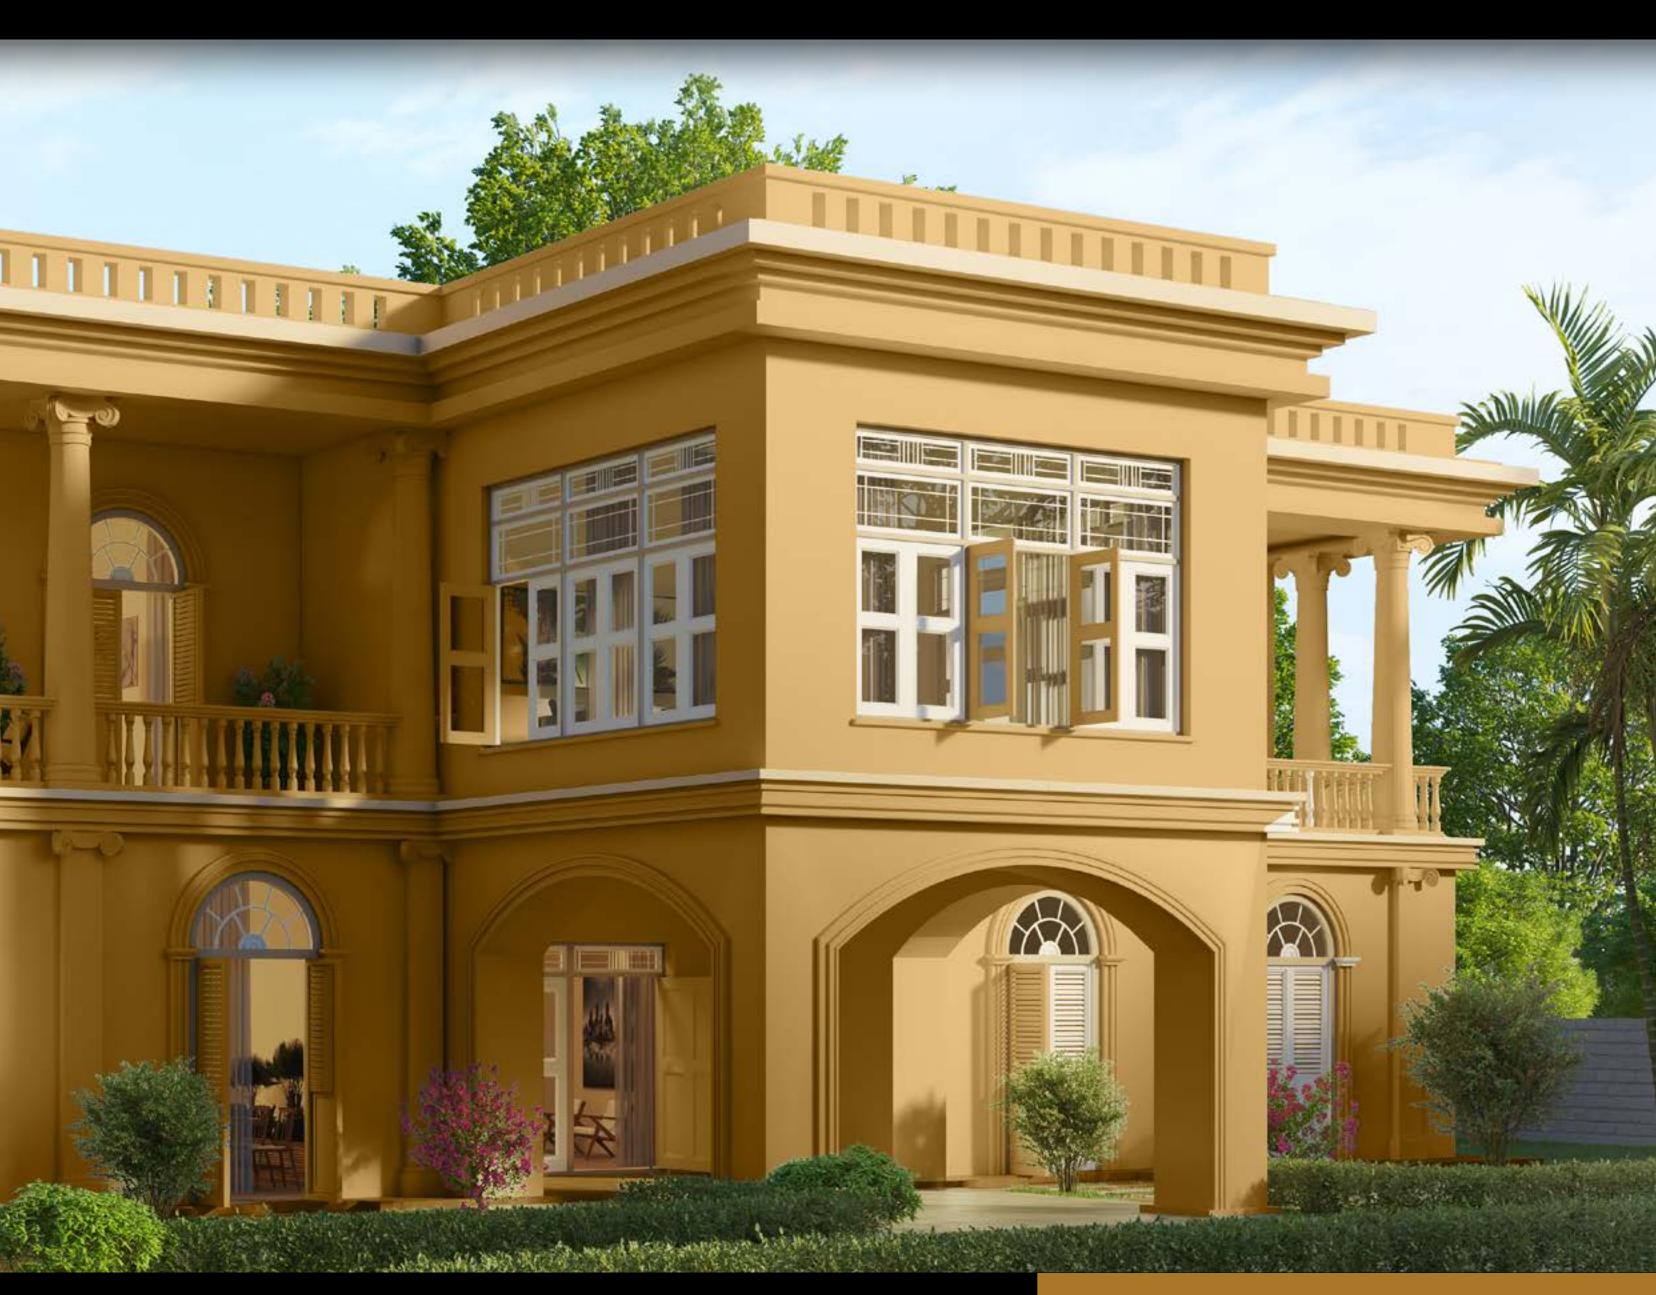

### HOUSE STYLE 01 Sunstone Cape

With gardens and clean modern lines, this striking home uniquely blends architectural elegance within nature's bounty.

#### SUNSTONE CAPE

#### $\partial \rho$ asianpaints

8571 Dune Walk

3211
Sandstone
Createx Scratch Finish Crinkle Pattern

Textured Finish

Dusky Sandstone against soothing Dune Walk, along with a crinkle patterned texture, paints a soothing façade for all seasons.