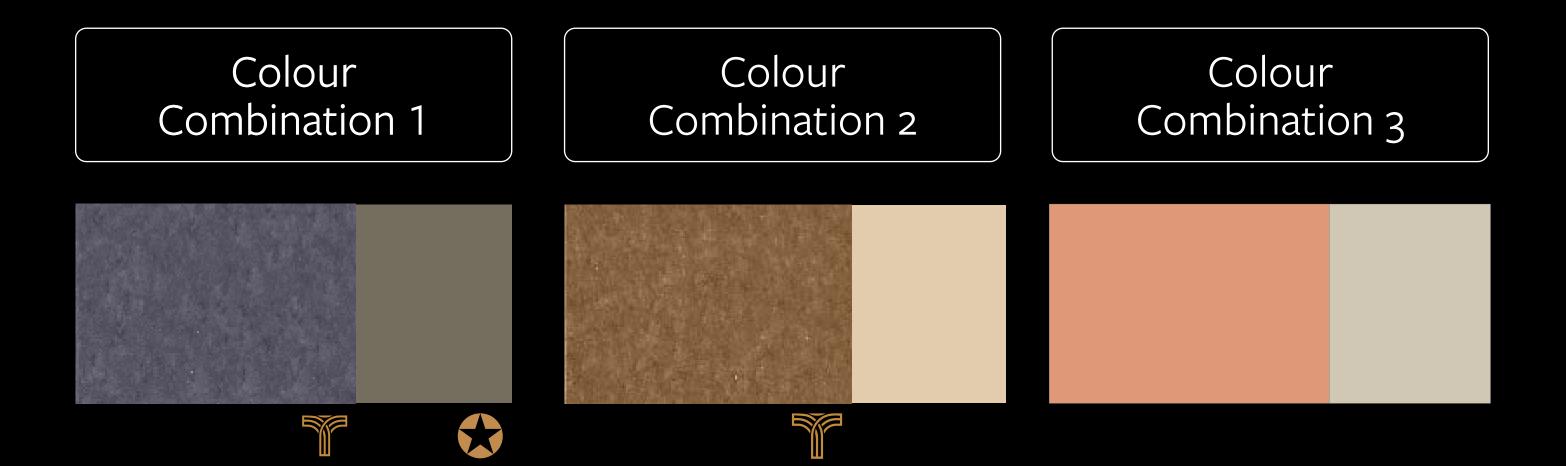

### Discover an endless spectrum of hues with a click of a button across our interactive PDF quicker

Colour Combination 1

Colour Combination 2 Colour Combination 3

#### CASCADE POINT MANOR

7685 Ming Jade

0469 Devue

Dawn

Createx Scratch Finish Crinkle Pattern

A verdant green is the perfect natureinspired accent point against a timeless sandy beige.

Colour Combination 2

# A deep Eclipse complements Dry Acorn's earthy hues for visual balance.

Colour Combination 2