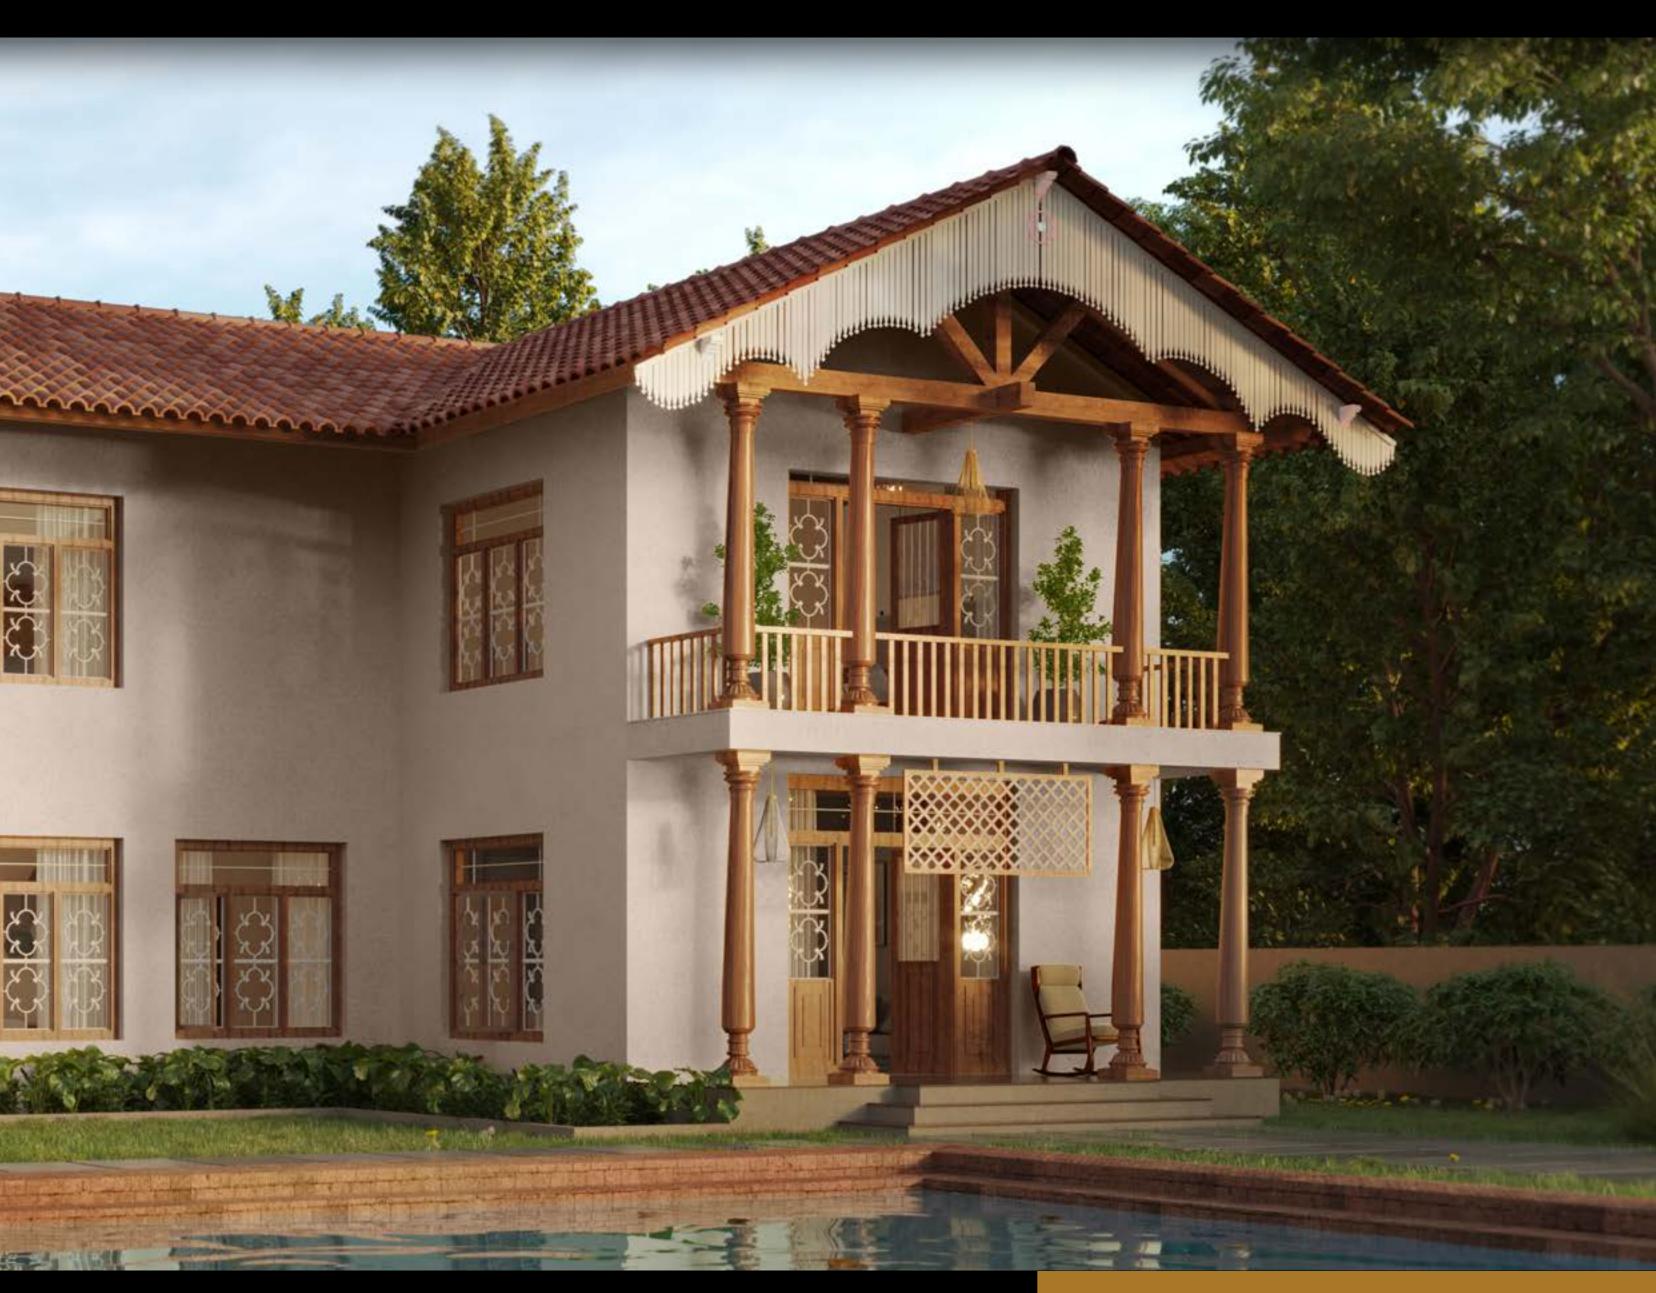

#### CASCADE POINT MANOR

7685 Ming Jade

0469 Devue

Dawn

Createx Scratch Finish Crinkle Pattern

A verdant green is the perfect natureinspired accent point against a timeless sandy beige.

Colour Combination 2

#### CASCADE POINT MANOR

8584 Dry Acorn

8325 Eclipse

Designer's Choice

# A deep Eclipse complements Dry Acorn's earthy hues for visual balance.

Colour Combination 2