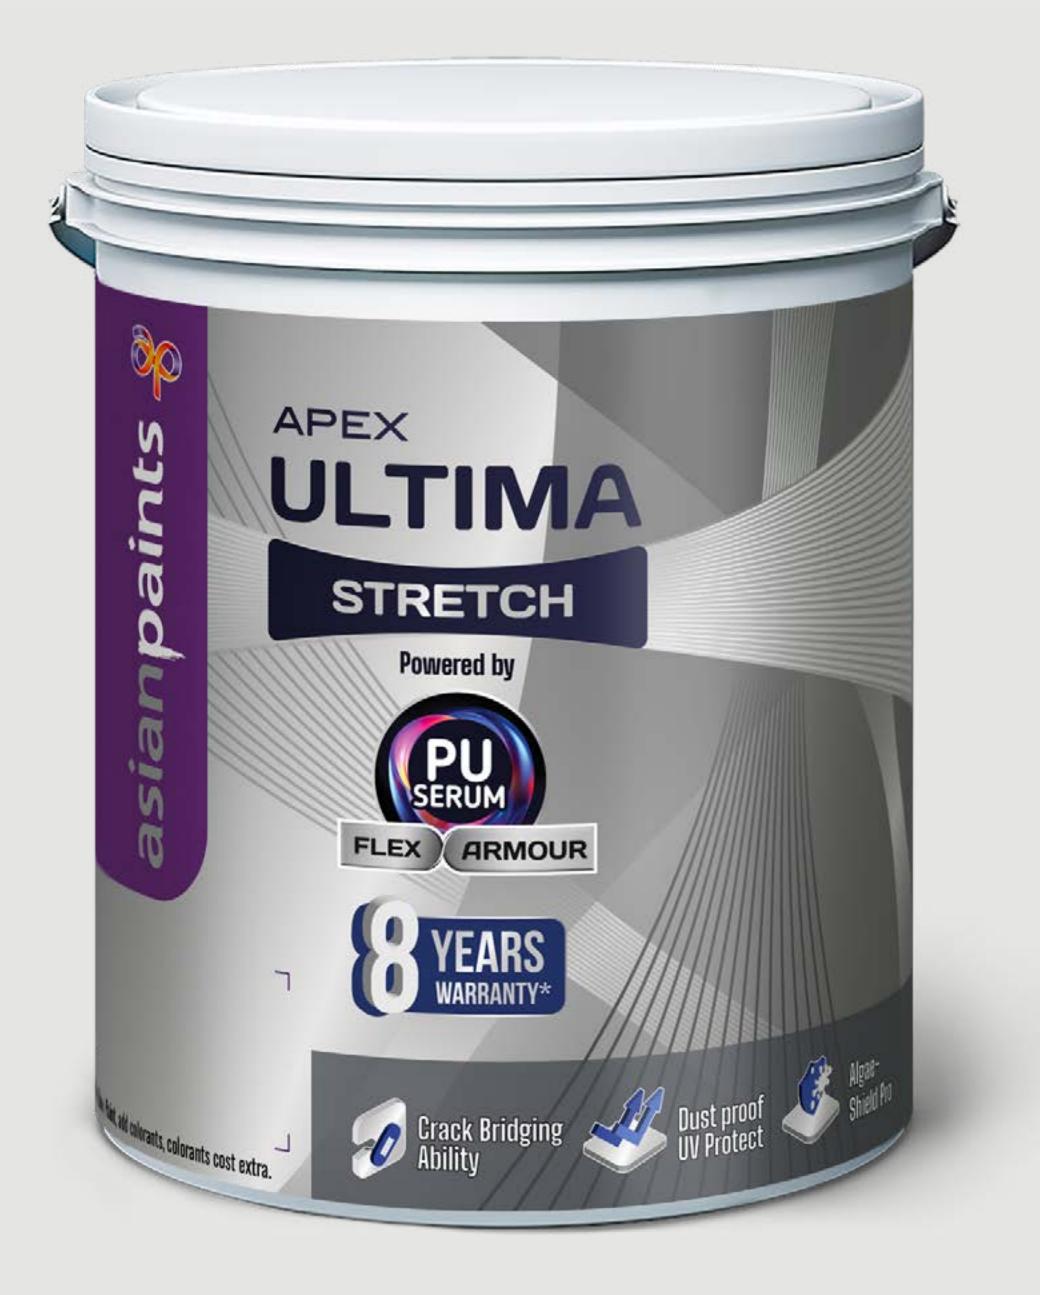

### Ultima Stretch

#### Ultima Stretch is a high performance

Water based exterior emulsion powered by PU Serum, with a unique stretchable film technology that allows it to cover the hairline cracks. You can be relaxed as this products comes with the 8 years of performance warranty and its Dust proof and UV Protect property fights from dust settling on the walls and protect it from extreme UV Rays of Sun.