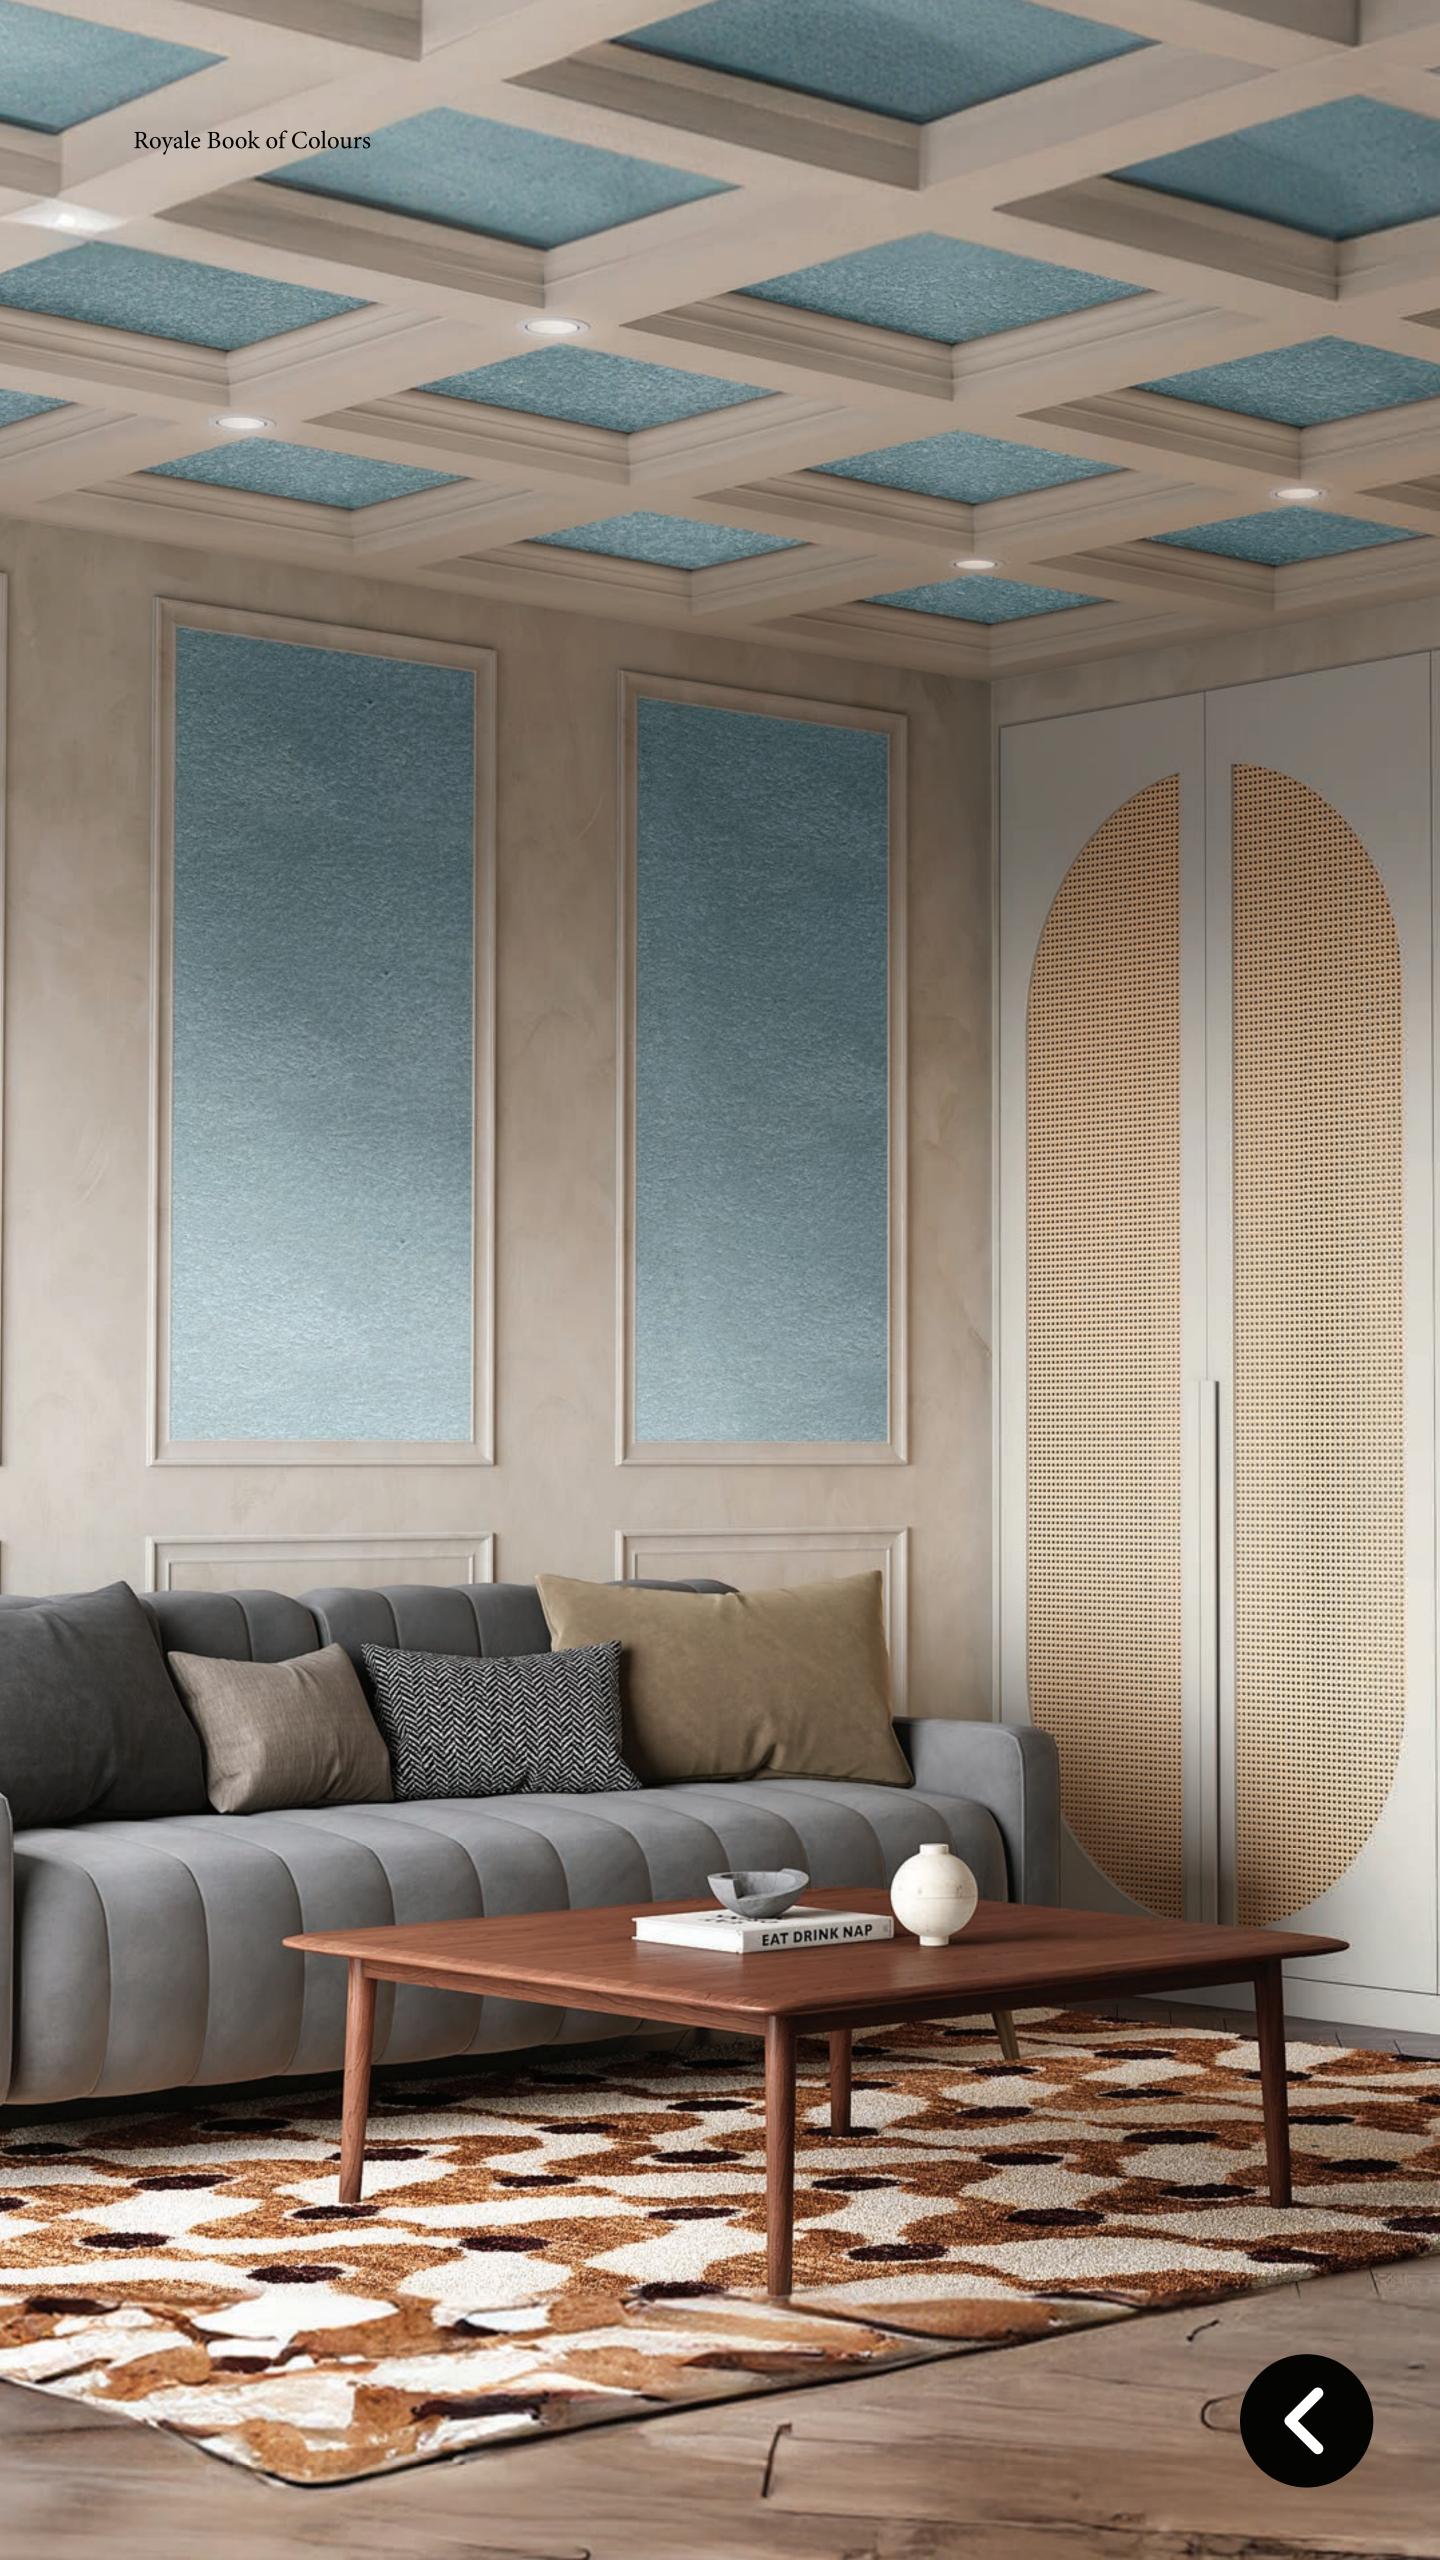

### City Oasis

With concrete and steel dominating living spaces in urban cities, the need to create personal sanctuaries that bring the peace of nature into our homes has never been greater. This growing trend focuses on blending our living spaces with the natural world, using design elements like lush greenery, natural light, and organic textures to make our environment healthier and more calming. It's a design approach that goes beyond just looking good; it creates spaces where we can truly unwind and feel connected to nature.

Originally, architects and designers used these ideas to boost well - being, but now it's a movement embraced by many who seek a retreat from the hectic pace of city life. Today, bringing nature indoors is not just a trend but a powerful way to combat the stresses of modern living. By doing so, it also promotes sustainability and a deeper connection to the world around us.

Royale, with their wide range of colours, unique textures, and rich wall coverings by Nilaya, play a key role in this theme. Whether it's through soft sceneries of flora and fauna against powdery floral pastels or finishes and textures that mimic natural materials, Royale's offerings help transform your walls into the perfect backdrop for a serene, nature-infused space. With the right paint, wall coverings, and textures, you can create your own peaceful haven amidst the urban hustle.

### 

The textures within Antique Stone, Archi Argilla, Dune, and Earth Red textures bring the essence of nature into your home with earthy tones and raw, tactile finishes that evoke the grounding calm of natural landscapes.