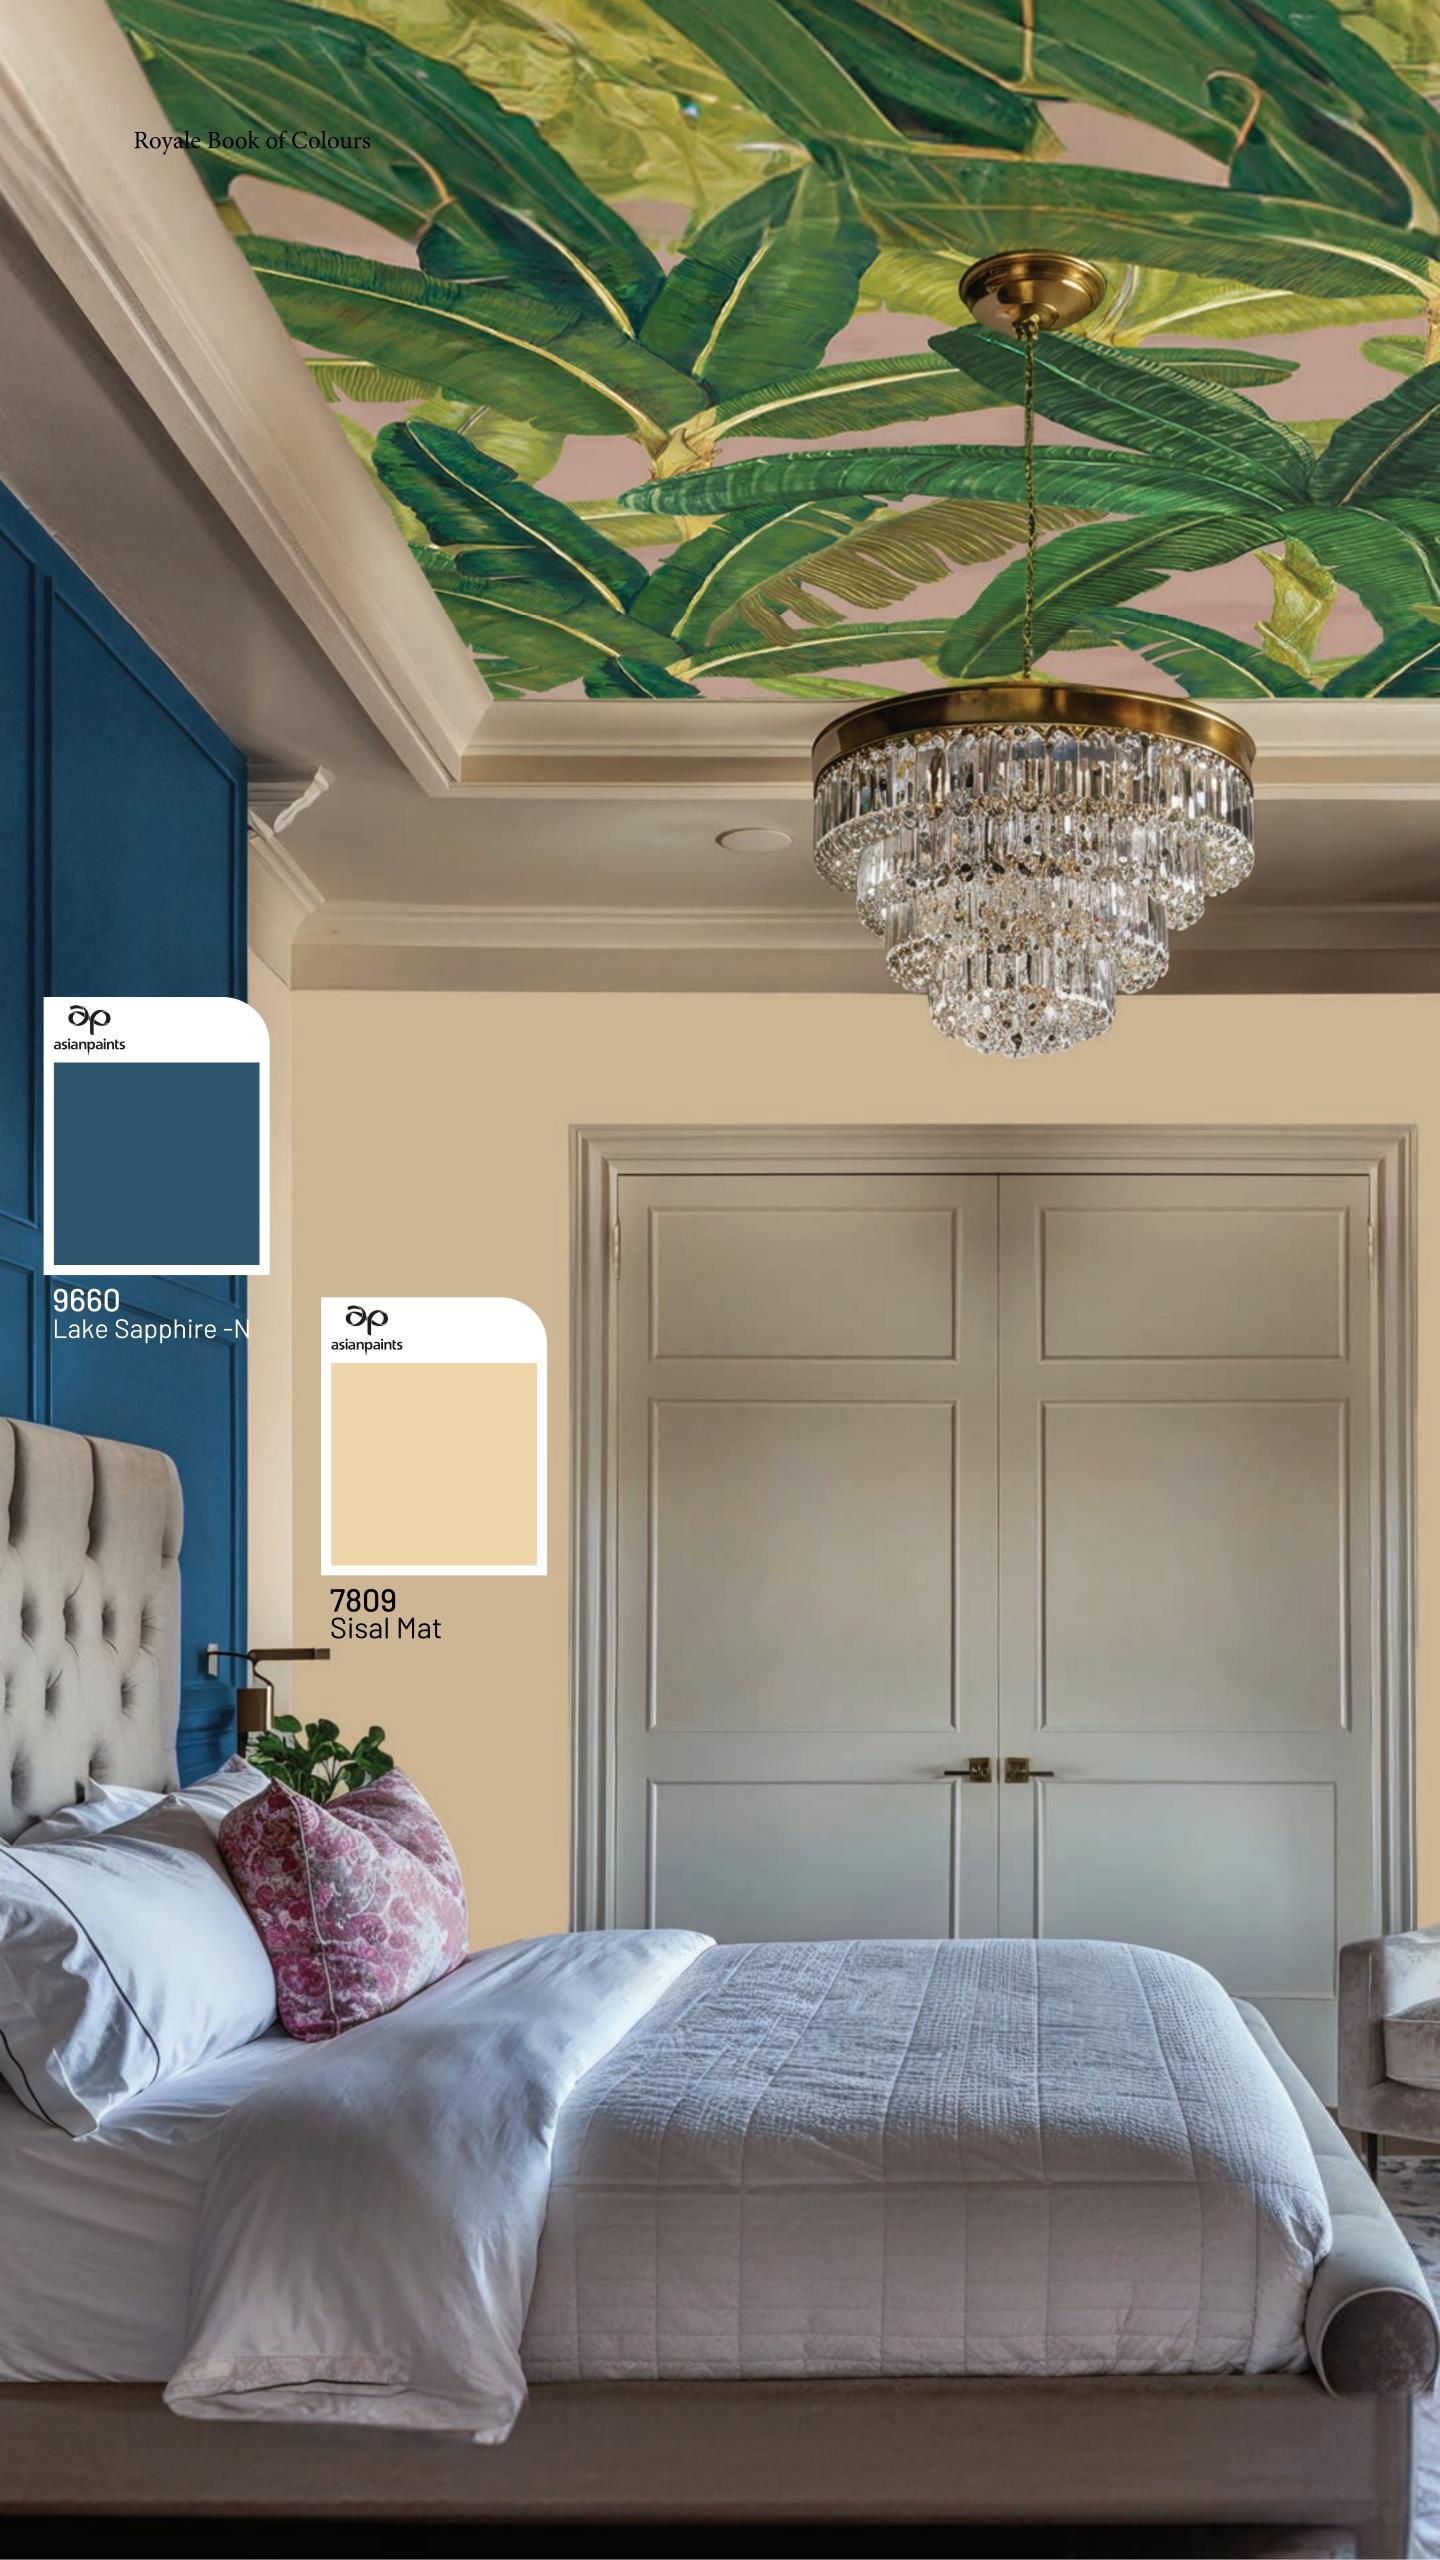

### Archi Argilla

Base Coat Apcolite Premium Emulsion Copper Coast (8615)

Top Coat 1 Archi Argilla Copper Coast (8615)

Top Coat 2 Protective Coat Clear Copper Coast (8615)

The deep azure in Lake Sapphire married against Sisal Mat's timeless rich cream pairs perfectly with a tropical leaf ceiling to paint a statement refuge.

7809 Sisal Mat

SKU W256L416N75 Painted Forest

Light coffee with Archi Argilla's grainy texture makes for a grand yet soothing ceiling against the jewel-toned Gulabi Muscat walls.

9605 Gulabi Muscat - N