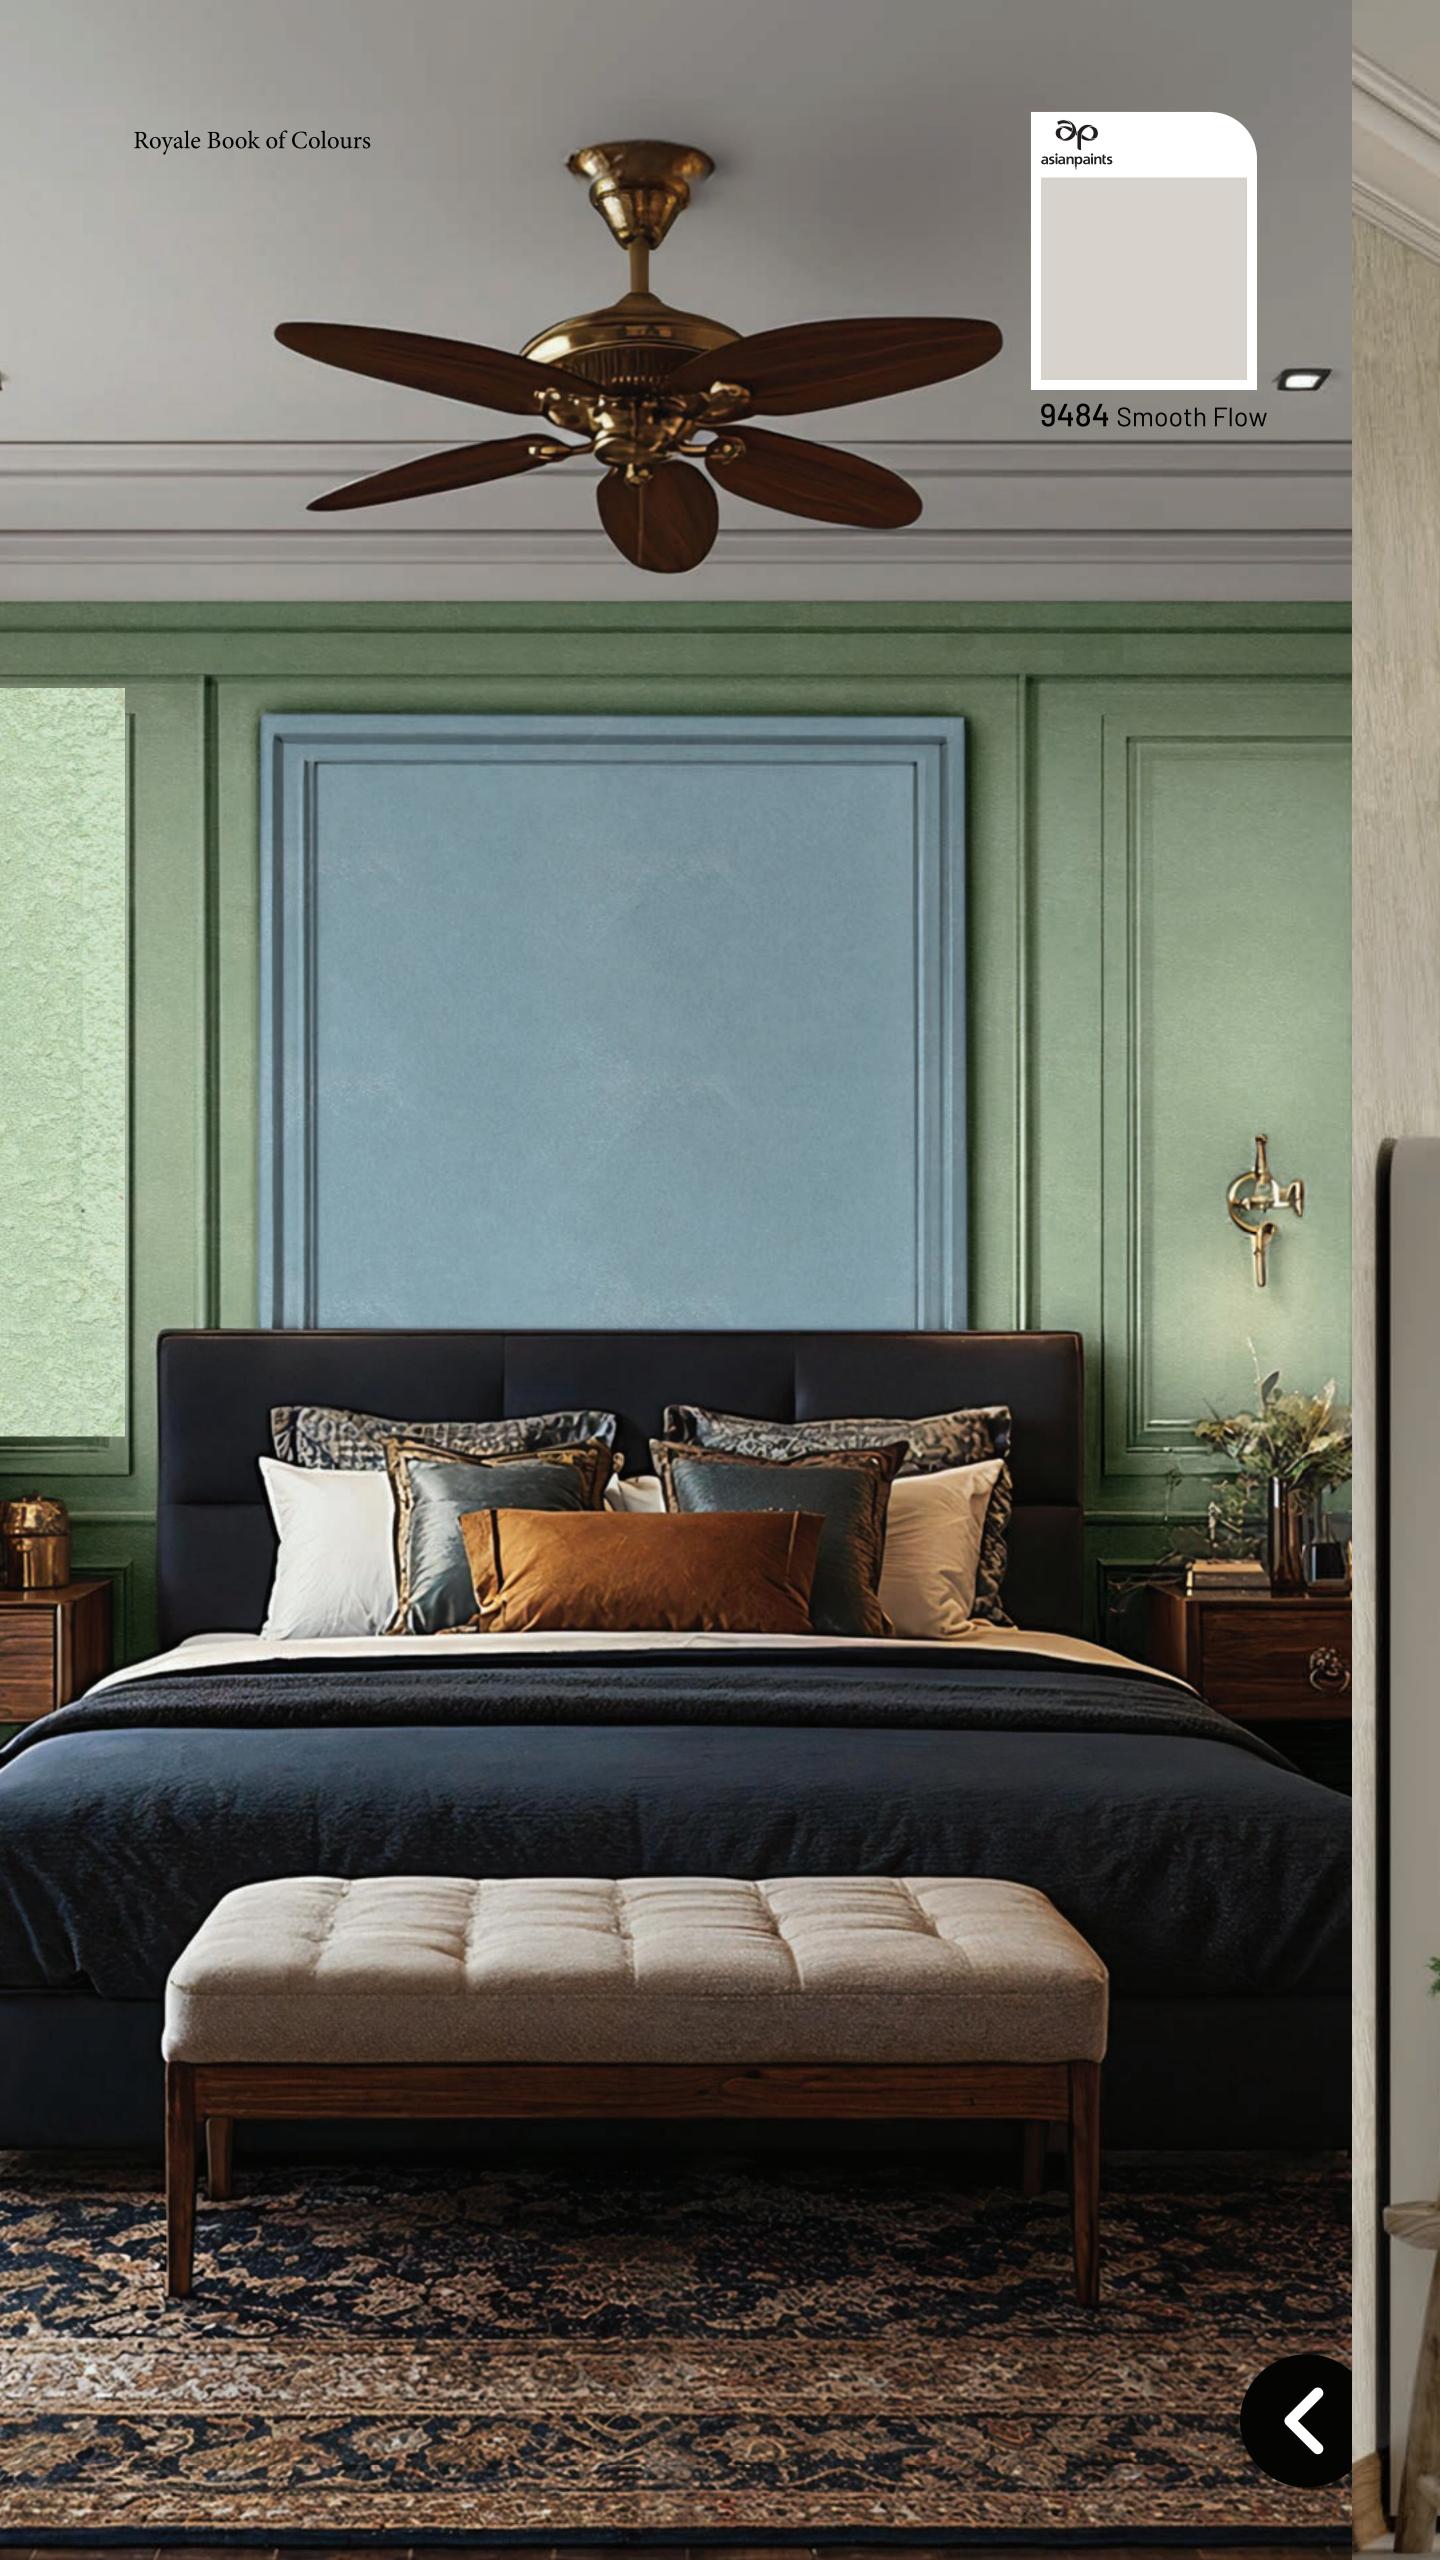

K183 Loris Brown

9522 River Sand

Archi concrete slab finish forms a rich mercurial patina over the powdery pastel. Smooth Flow for a bedroom that's a sanctuary that sparks productivity and allows relaxation in equal measure.

9484 Smooth Flow

Archi Concrete Slab Finish

Base Coat White

Top Coat Shadow Dance (8303)