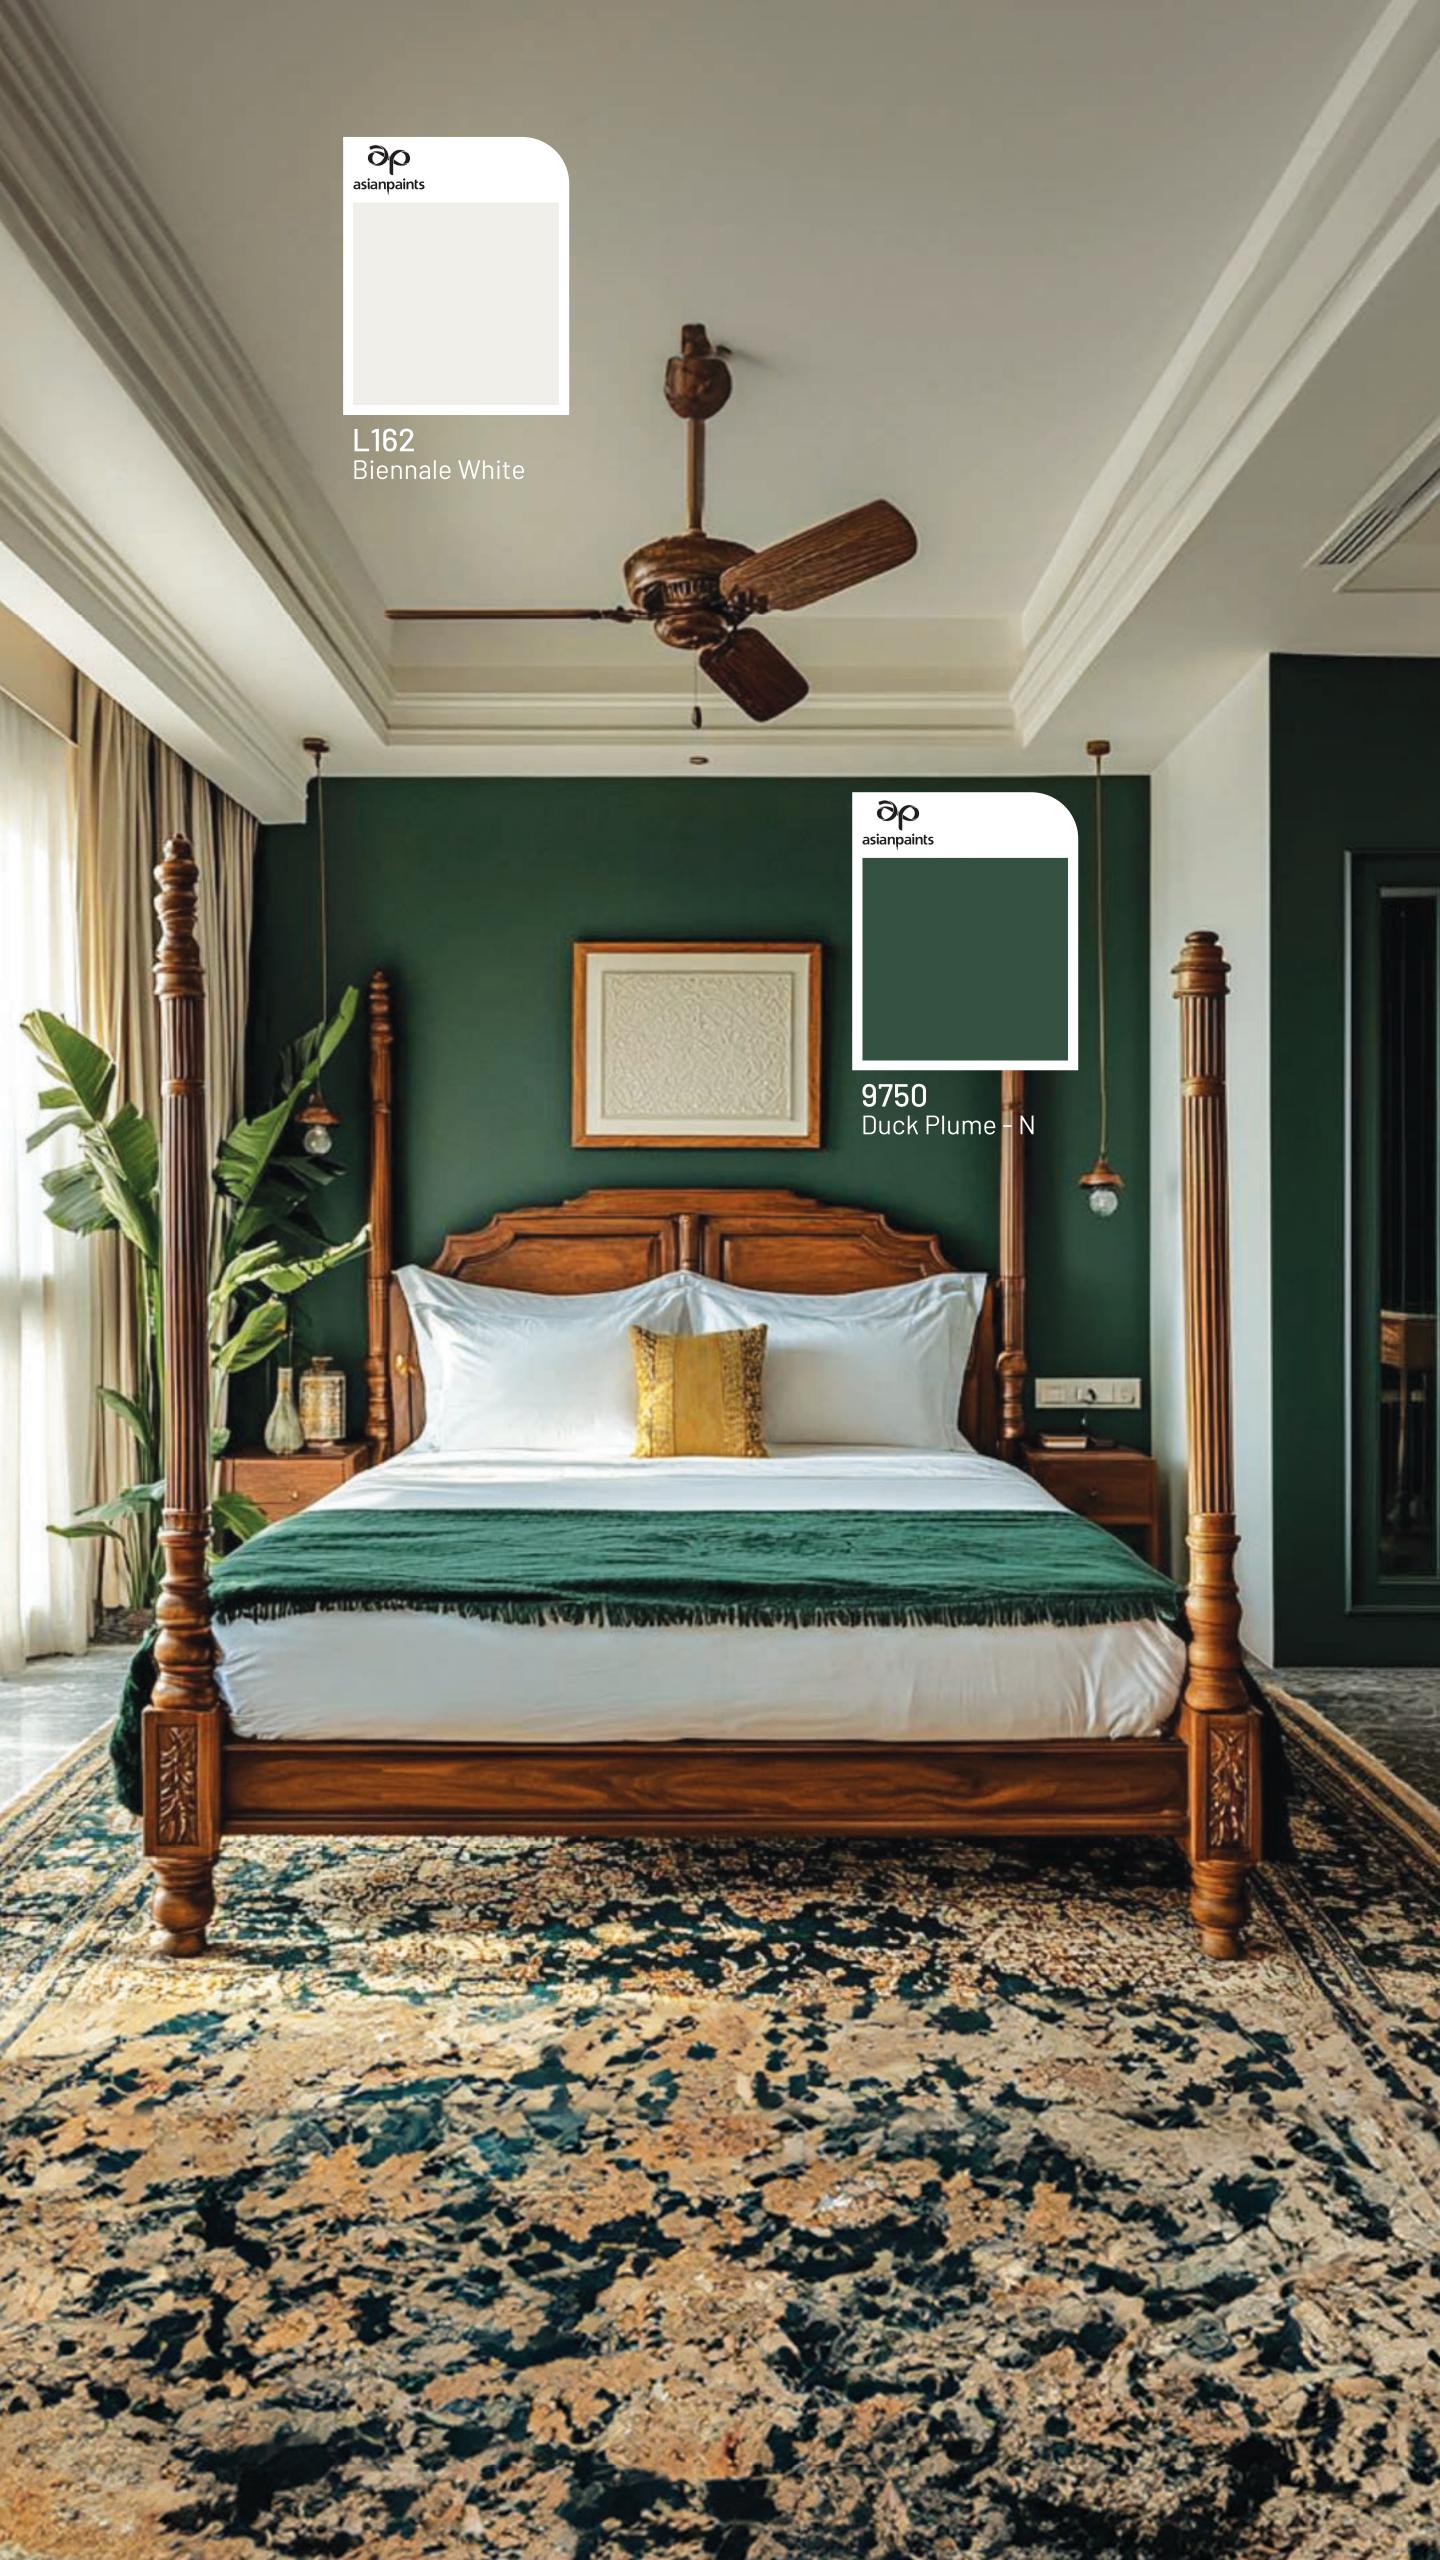

K092 Silver Sleek

8272 Blue Horizon

Paired with a marble-finish Stucco Mirror, Ethereal Sage brings in the abundance of nature for a plush contemporary living room.

K158 Ethereal Sage - N

Stucco Mirror

Base Coat Stucco Mirror Sour Cream (L166)

Top Coat Stucco Mirror Sour Cream (L166)

Hues of emerald in Duck Plume juxtapose against crisp Biennale White for one's own Garden of Eden within the home.

9750 Duck Plume - N

L 162 Biennale White

Soothing Silk is the ultimate luxe shade for a dream bedroom, with a patterned Lithos Dazzle texture drawing the eye to make a visual statement.