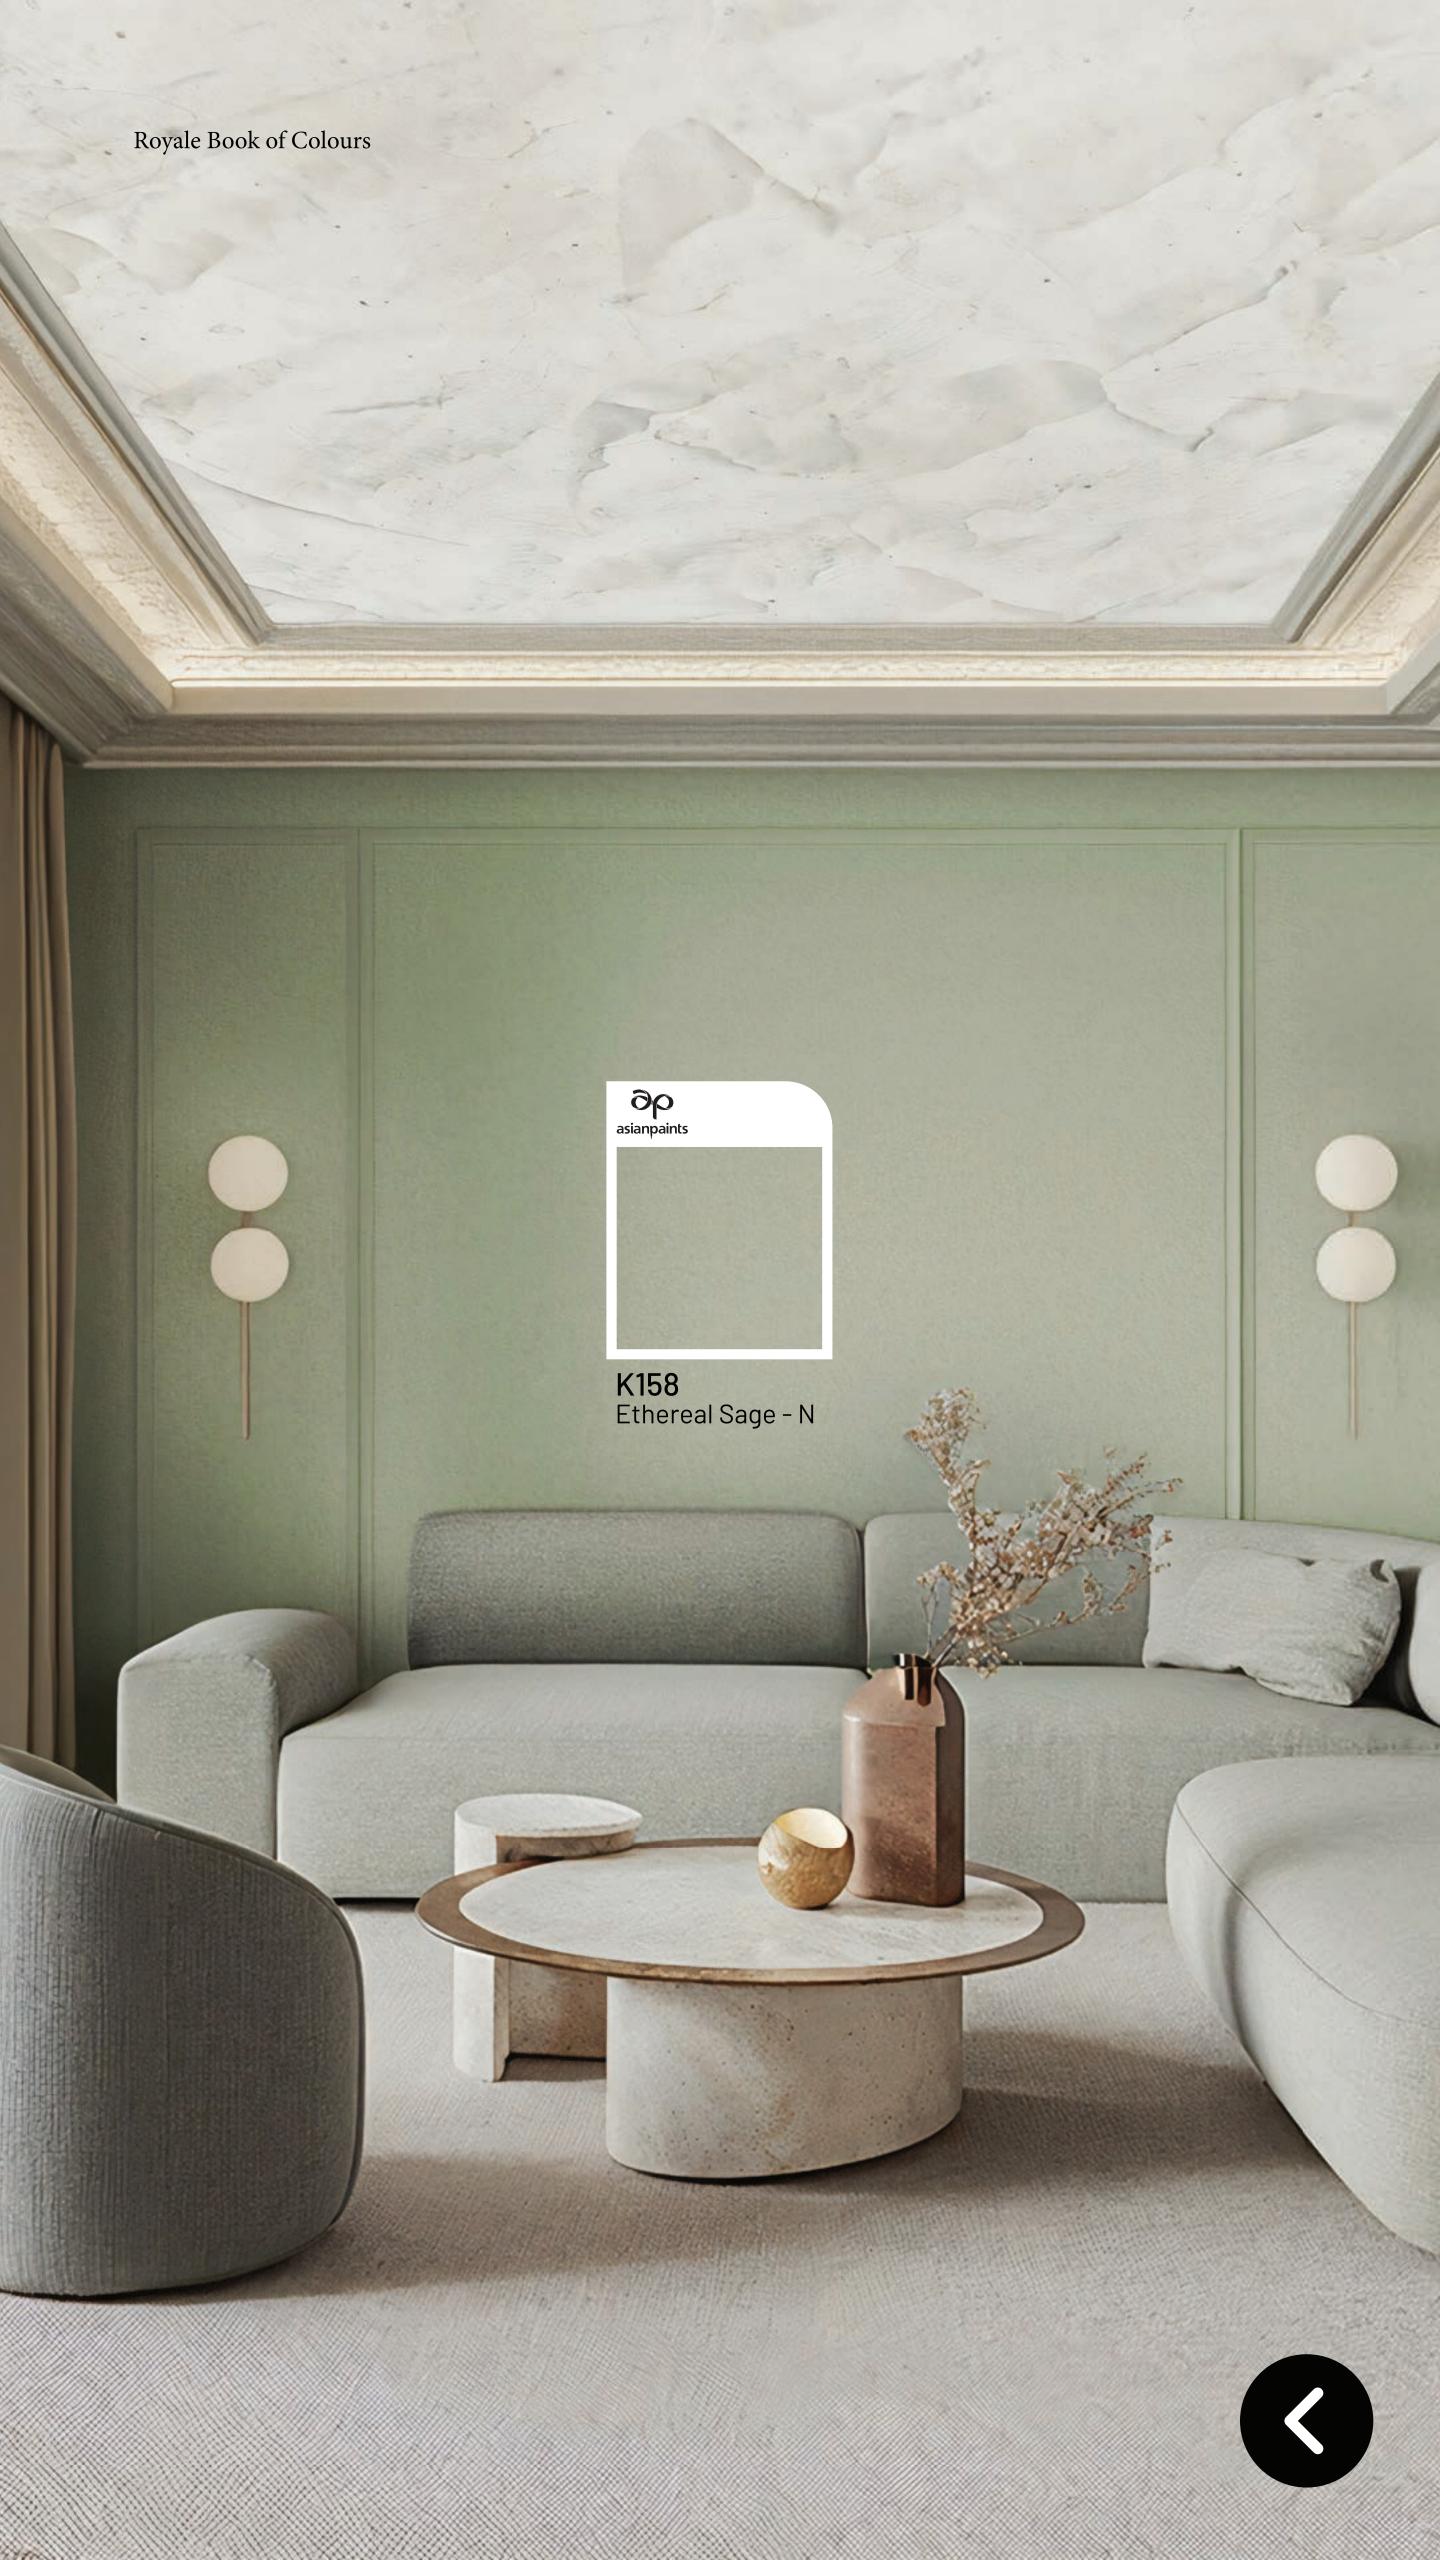

K092 Silver Sleek

8272 Blue Horizon

Paired with a marble-finish Stucco Mirror, Ethereal Sage brings in the abundance of nature for a plush contemporary living room.

K158 Ethereal Sage - N

Stucco Mirror

Base Coat Stucco Mirror Sour Cream (L166)