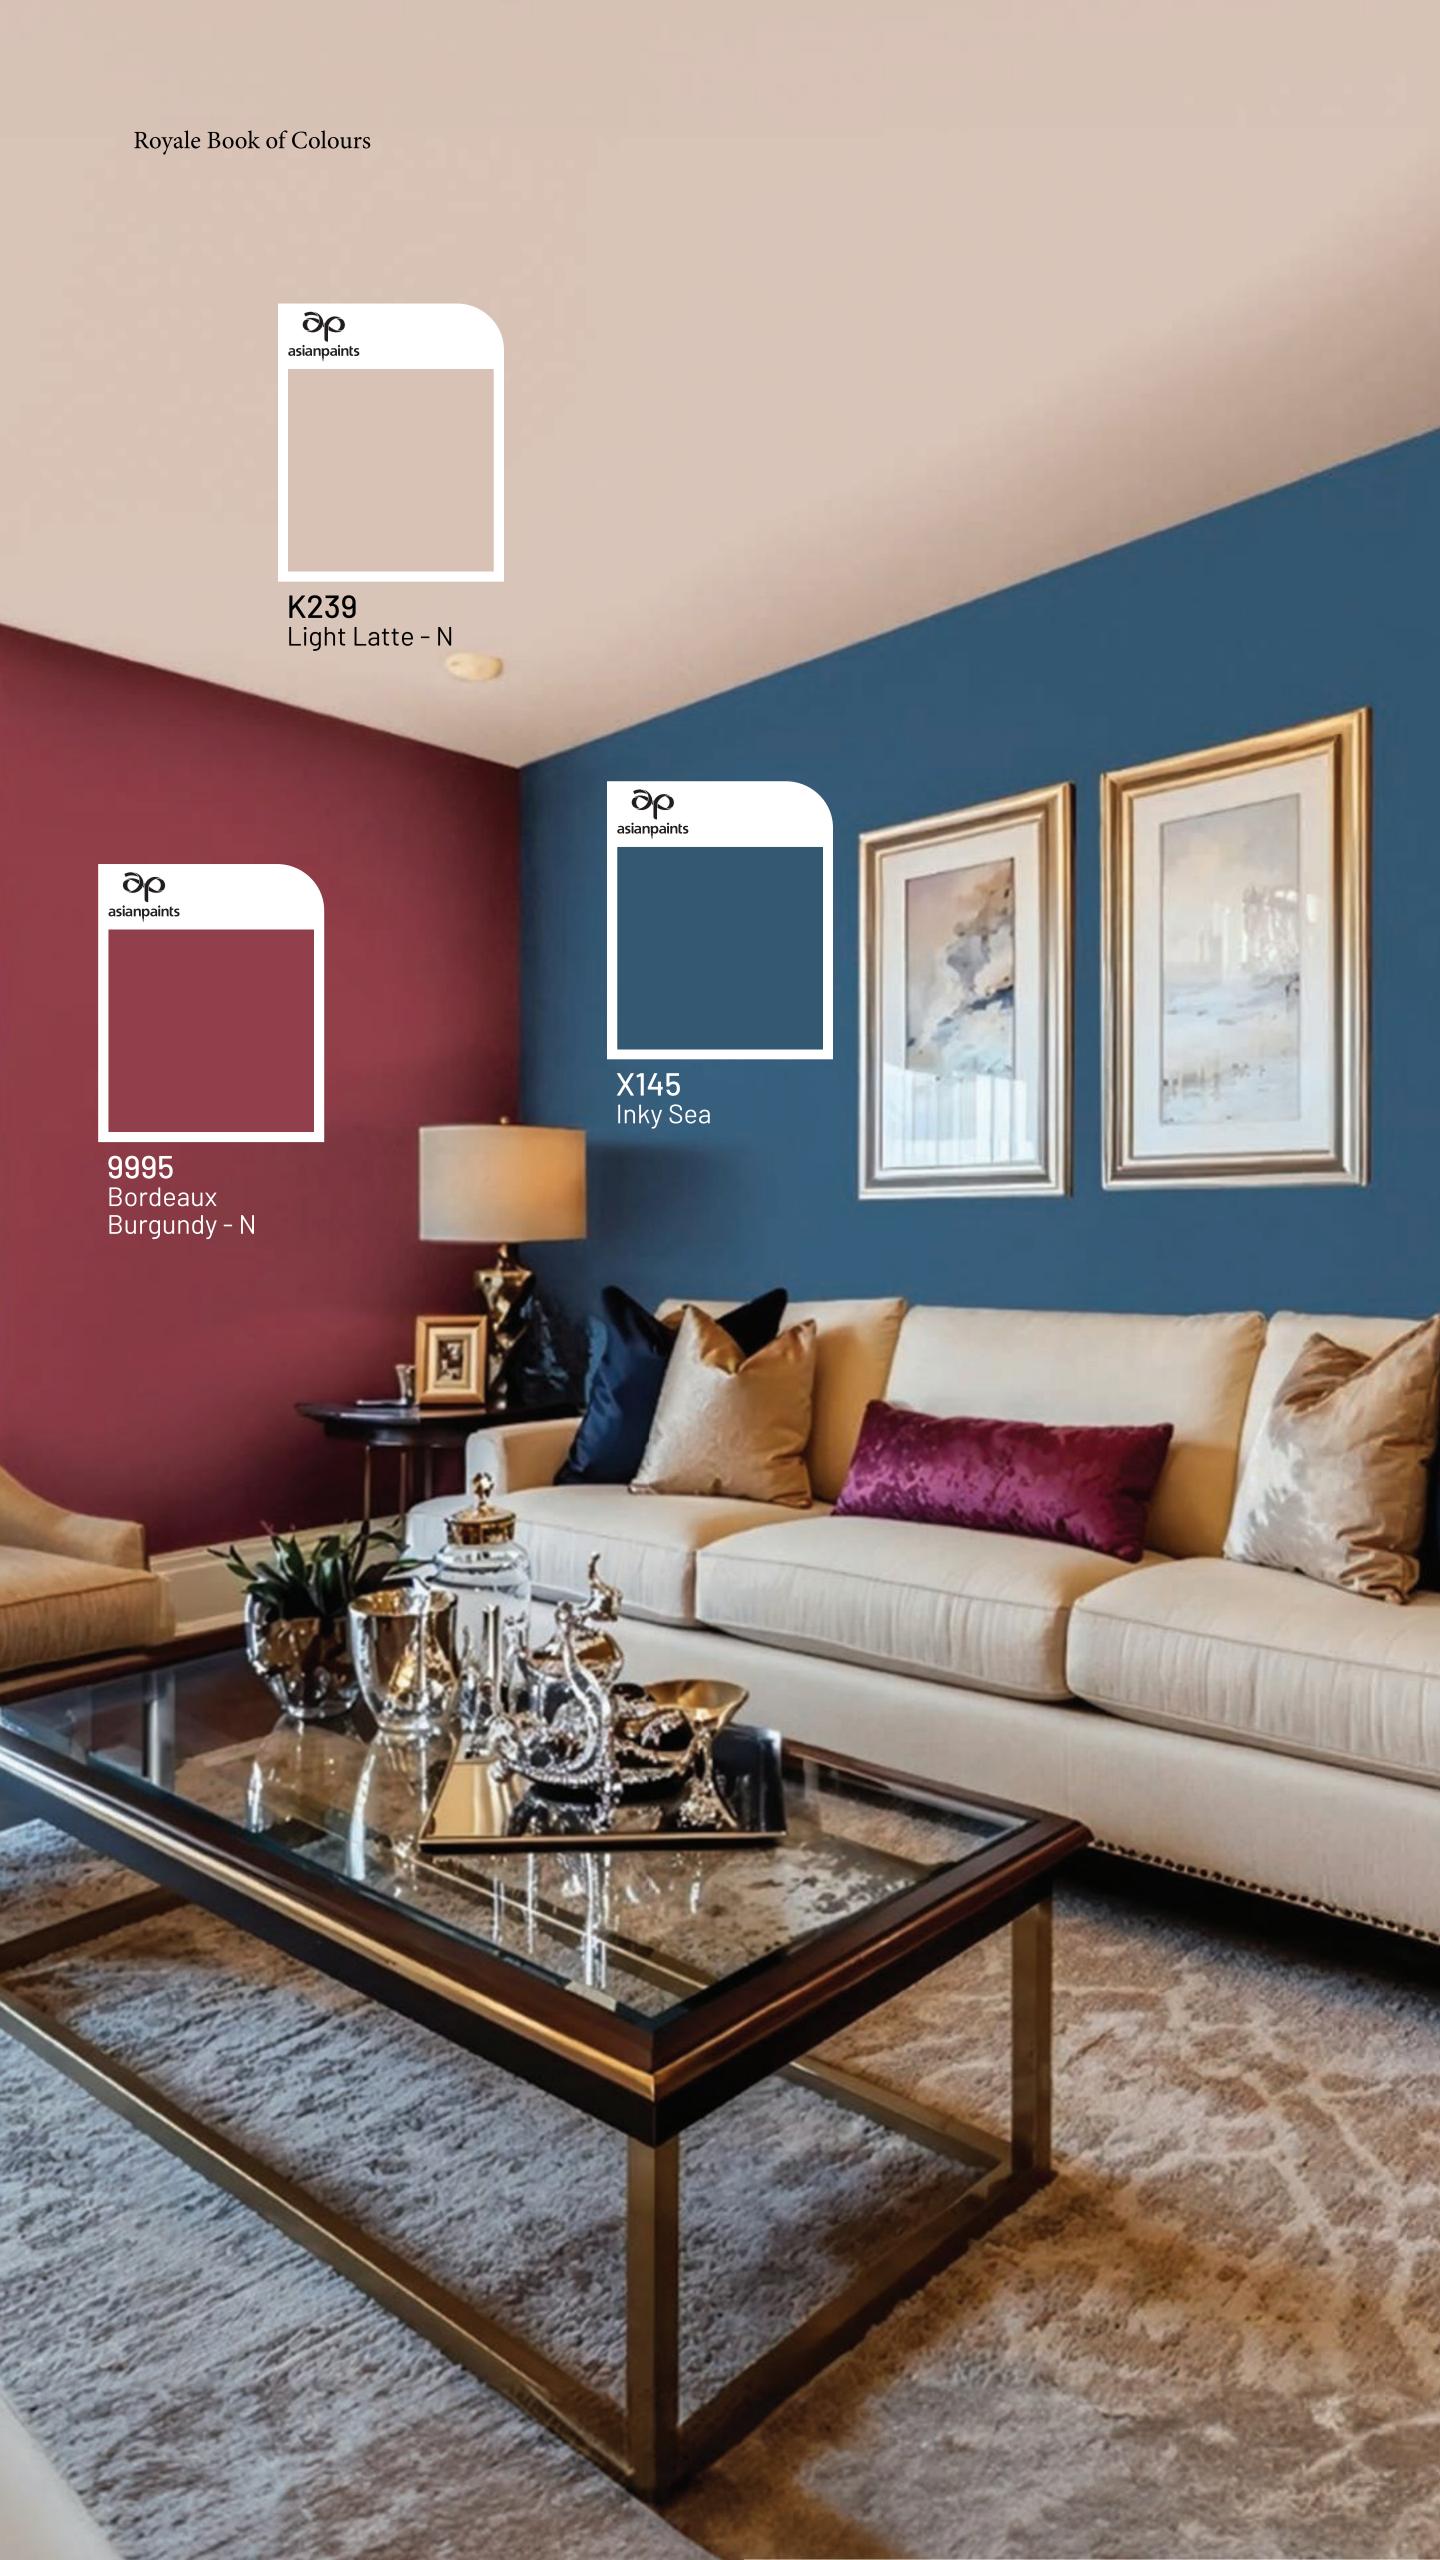

### **3**p asianpaints

W269L016S75

Pushing the envelope with bold opulence, Inky Sea makes a striking focal point against Bordeaux Burgundy's vivid hues and Light Latte balancing tones.

9995 Bordeaux Burgundy - N

K239 Light Latte - N

X145 Inky Sea

The gilded tones within Jaisalmer glisten against Rock Crystal's gritty and raw textured surface to paint a maximalist's rich haven.

9890 Jaisalmer - N

Lithos Moonwalk

Base Coat Lithos Rock Crystal 8775