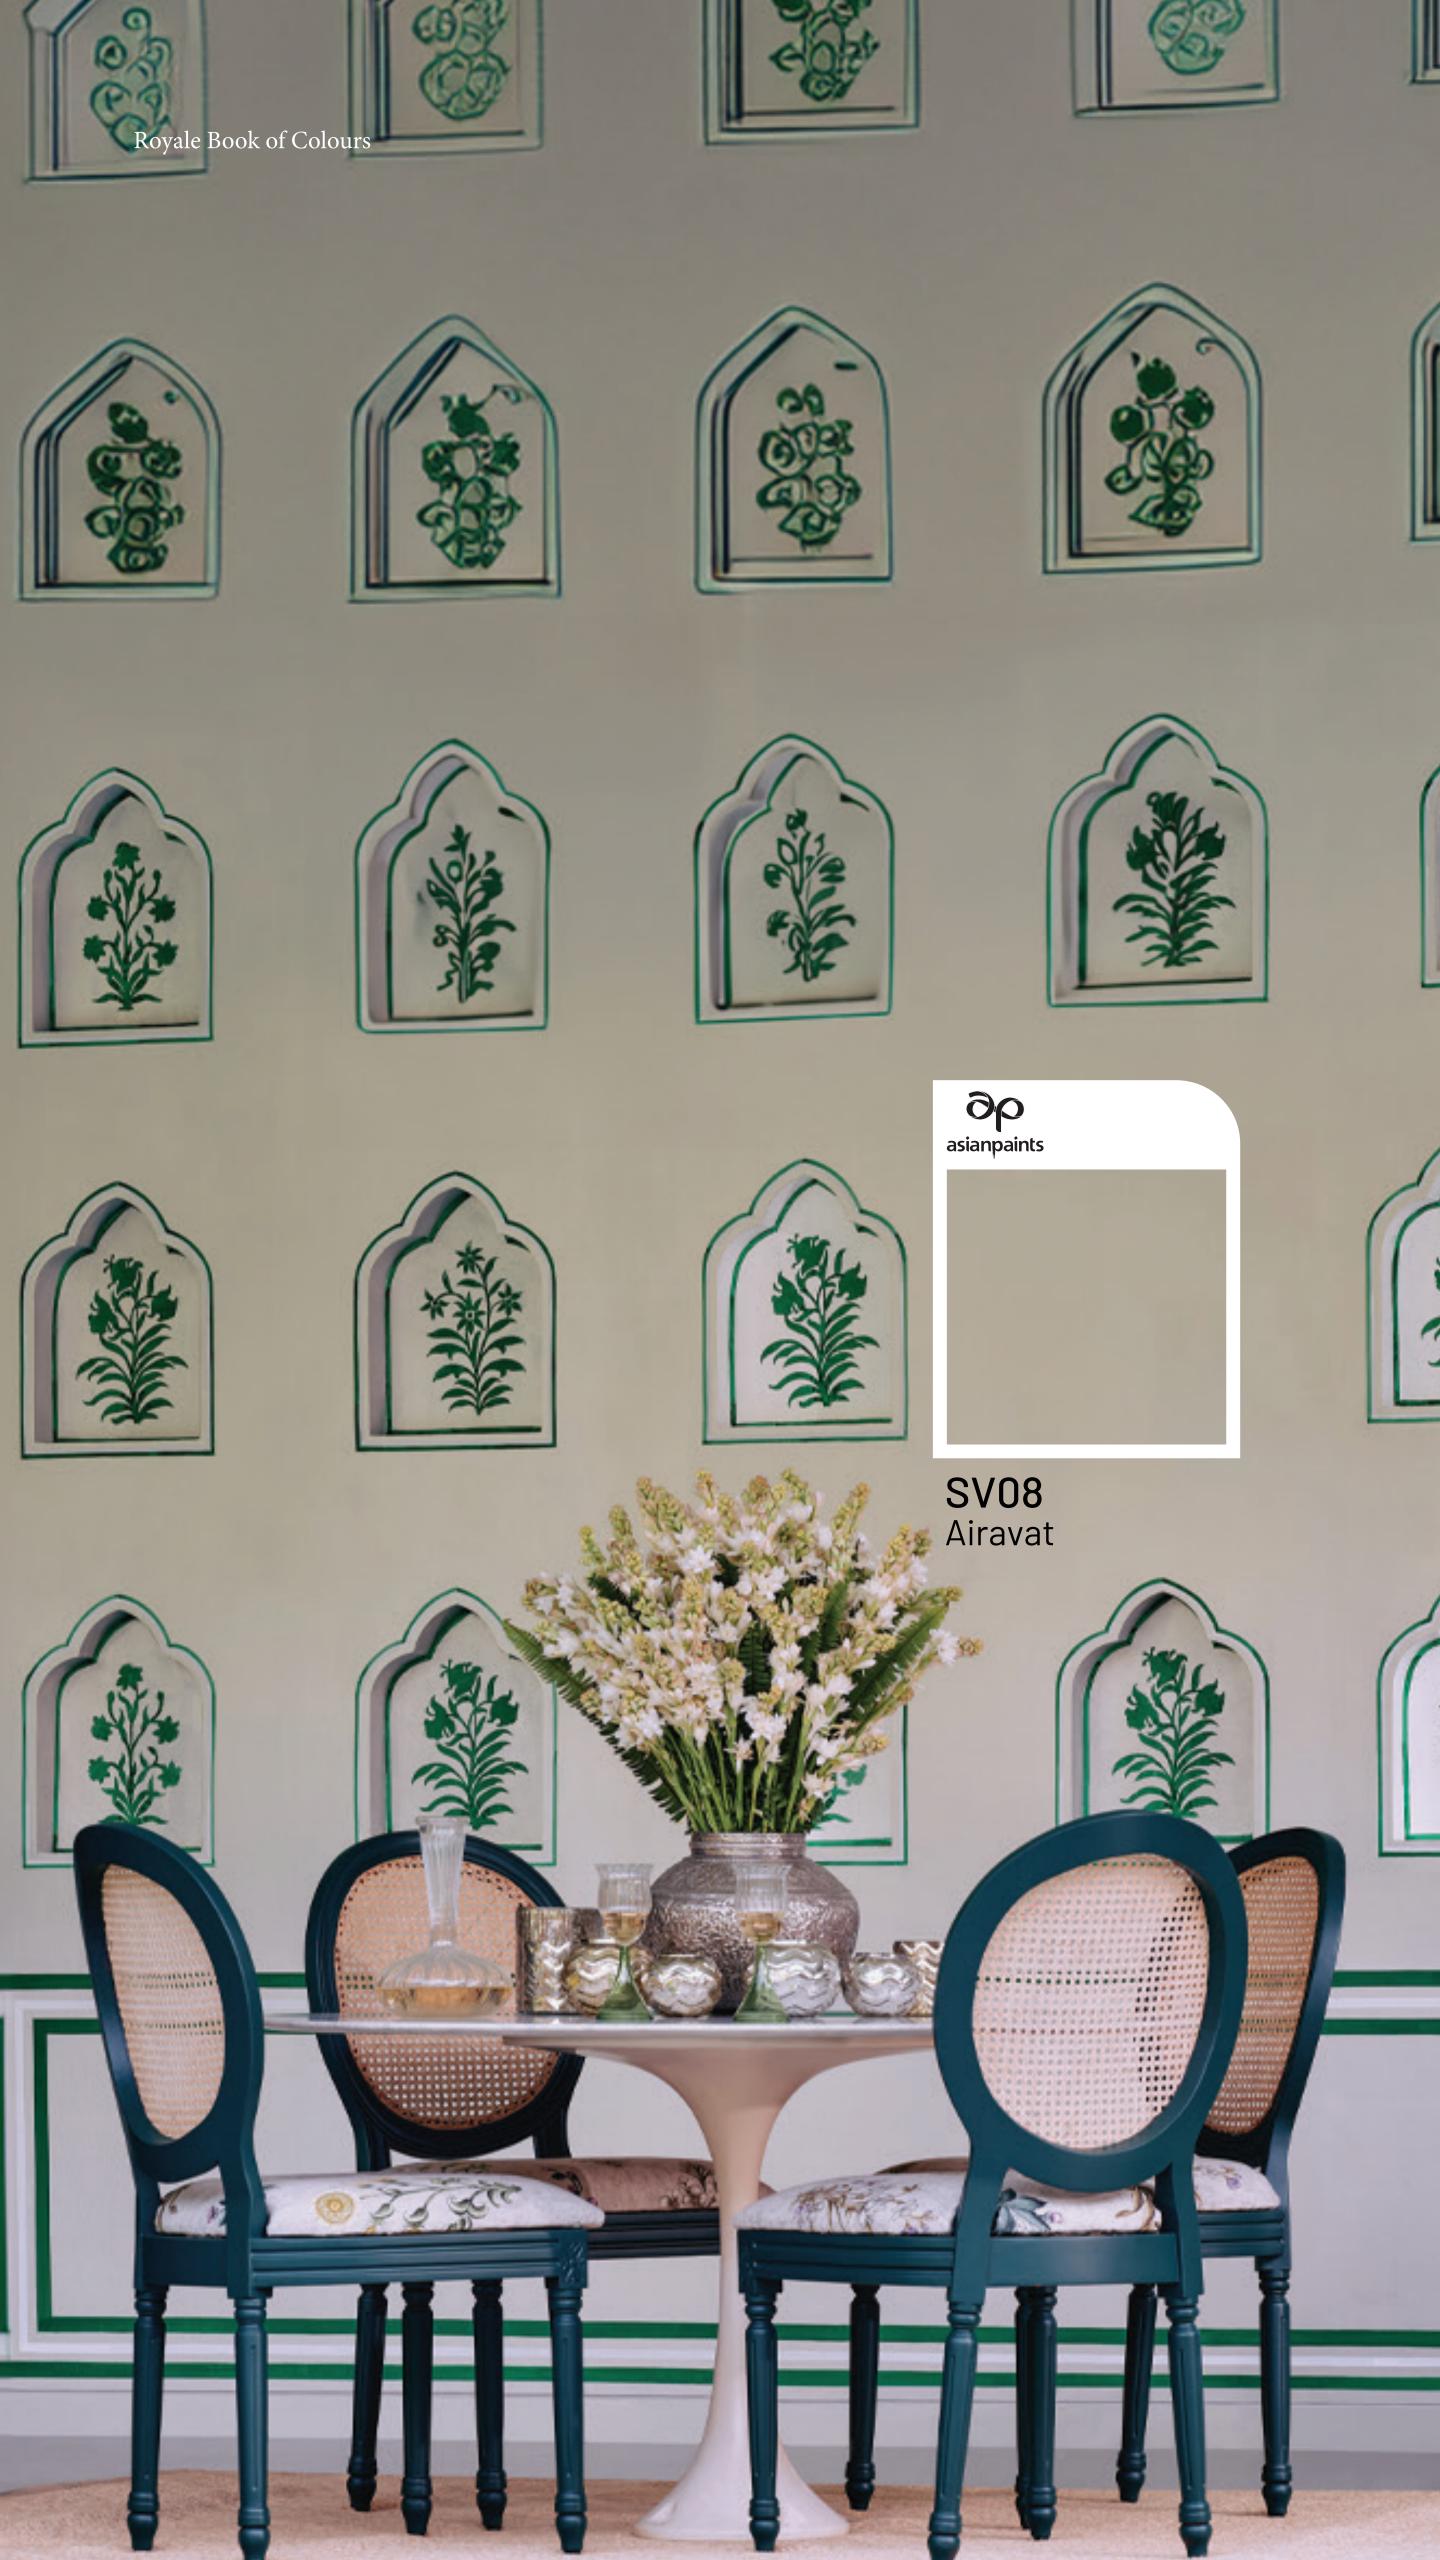

#### Royale Designer Palette SHVET 200

**HERITAGE OF INDIAN WHITES AND IVORIES** 

In India, white isn't just a colour-it's a state of mind; each hue is a chapter of a different era, blending seamlessly. Transverse with us through sights, smells, sweets, savouries, and other everyday occurences that are uniquely Indian.

### PURE WHITES

White, the purest of colours, further distilled down to its Indian essence. Taking from the whites of Namak, Mogra, Malabar White, White Peacock, and others. All rearing to get their Indian heritage into the spaces they enter.

| asianpaints   | asianpaints   | asianpaints |
|---------------|---------------|-------------|
| SV01          | SV02          | SV03        |
| Namak         | Muziris       | Mogra       |
| asianpaints   | asianpaints   | asianpaints |
| SV04          | SV05          | SV06        |
| Malabar white | White Peacock | Himalaya    |
| asianpaints   | asianpaints   | asianpaints |
| SV07          | SV08          | SV09        |
| Sondesh       | Airavat       | Chandni     |