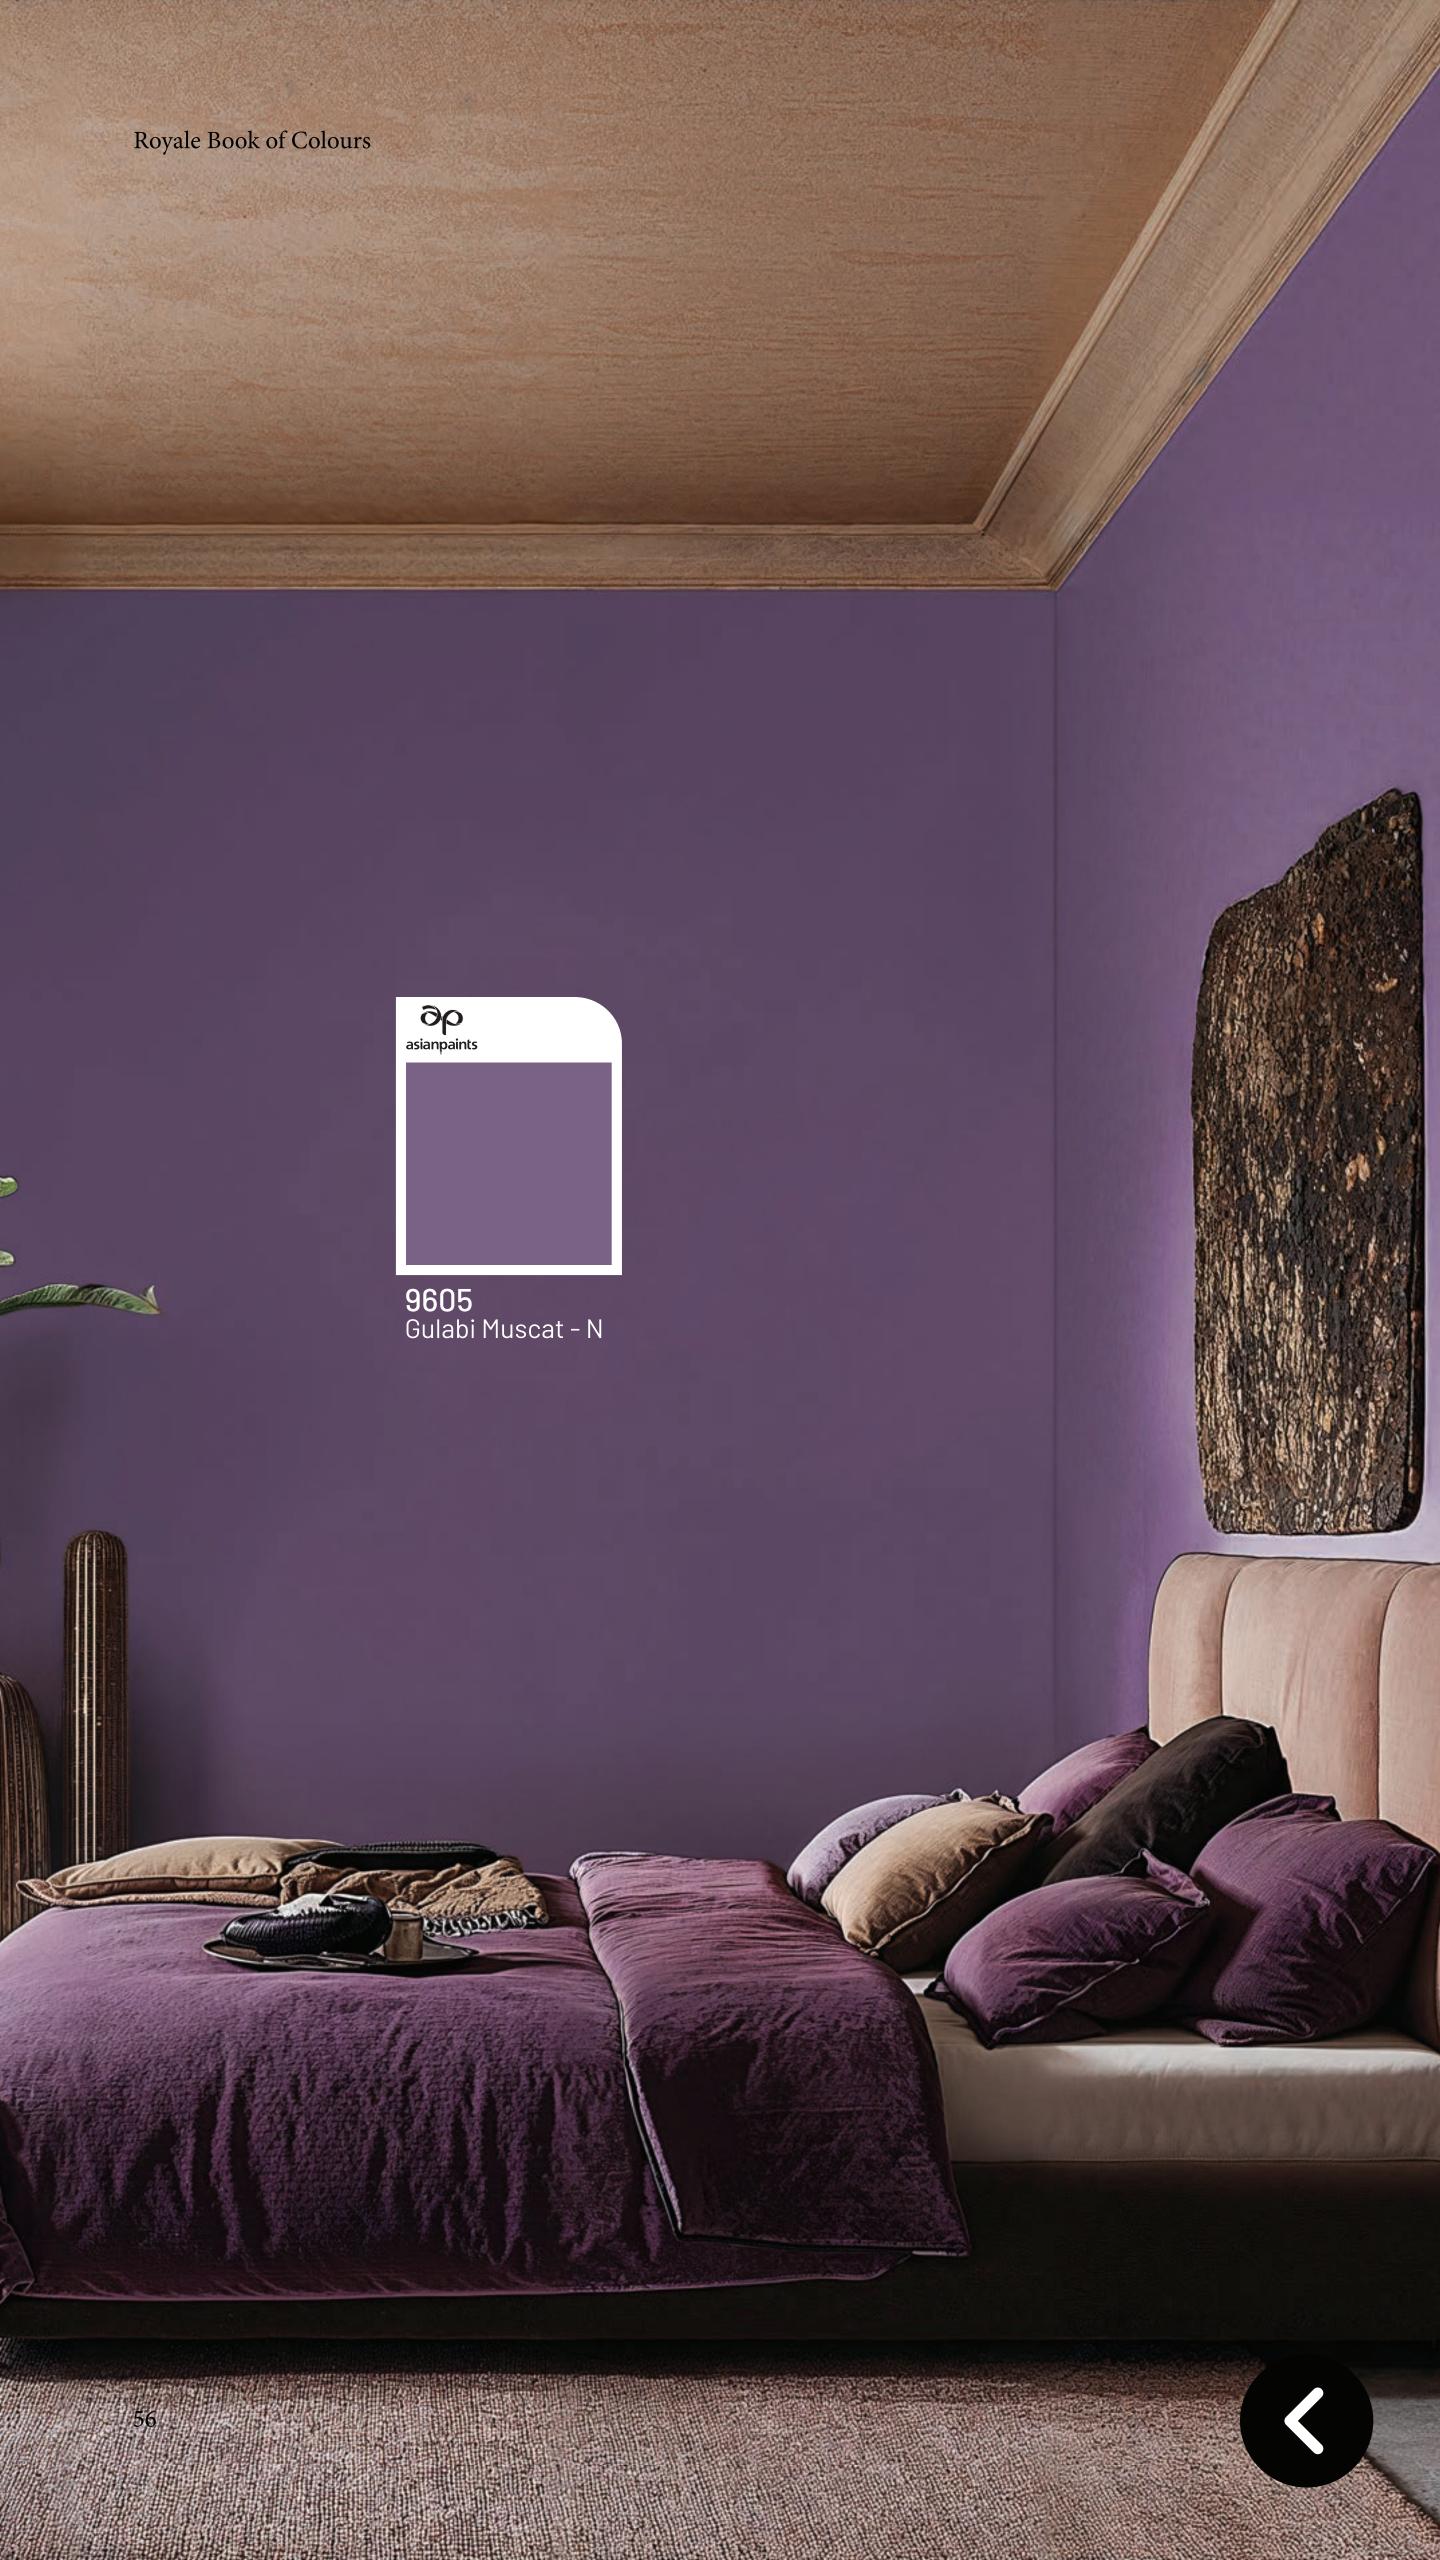

7809 Sisal Mat

SKU W256L416N75 Painted Forest

Light coffee with Archi Argilla's grainy texture makes for a grand yet soothing ceiling against the jewel-toned Gulabi Muscat walls.

9605 Gulabi Muscat - N