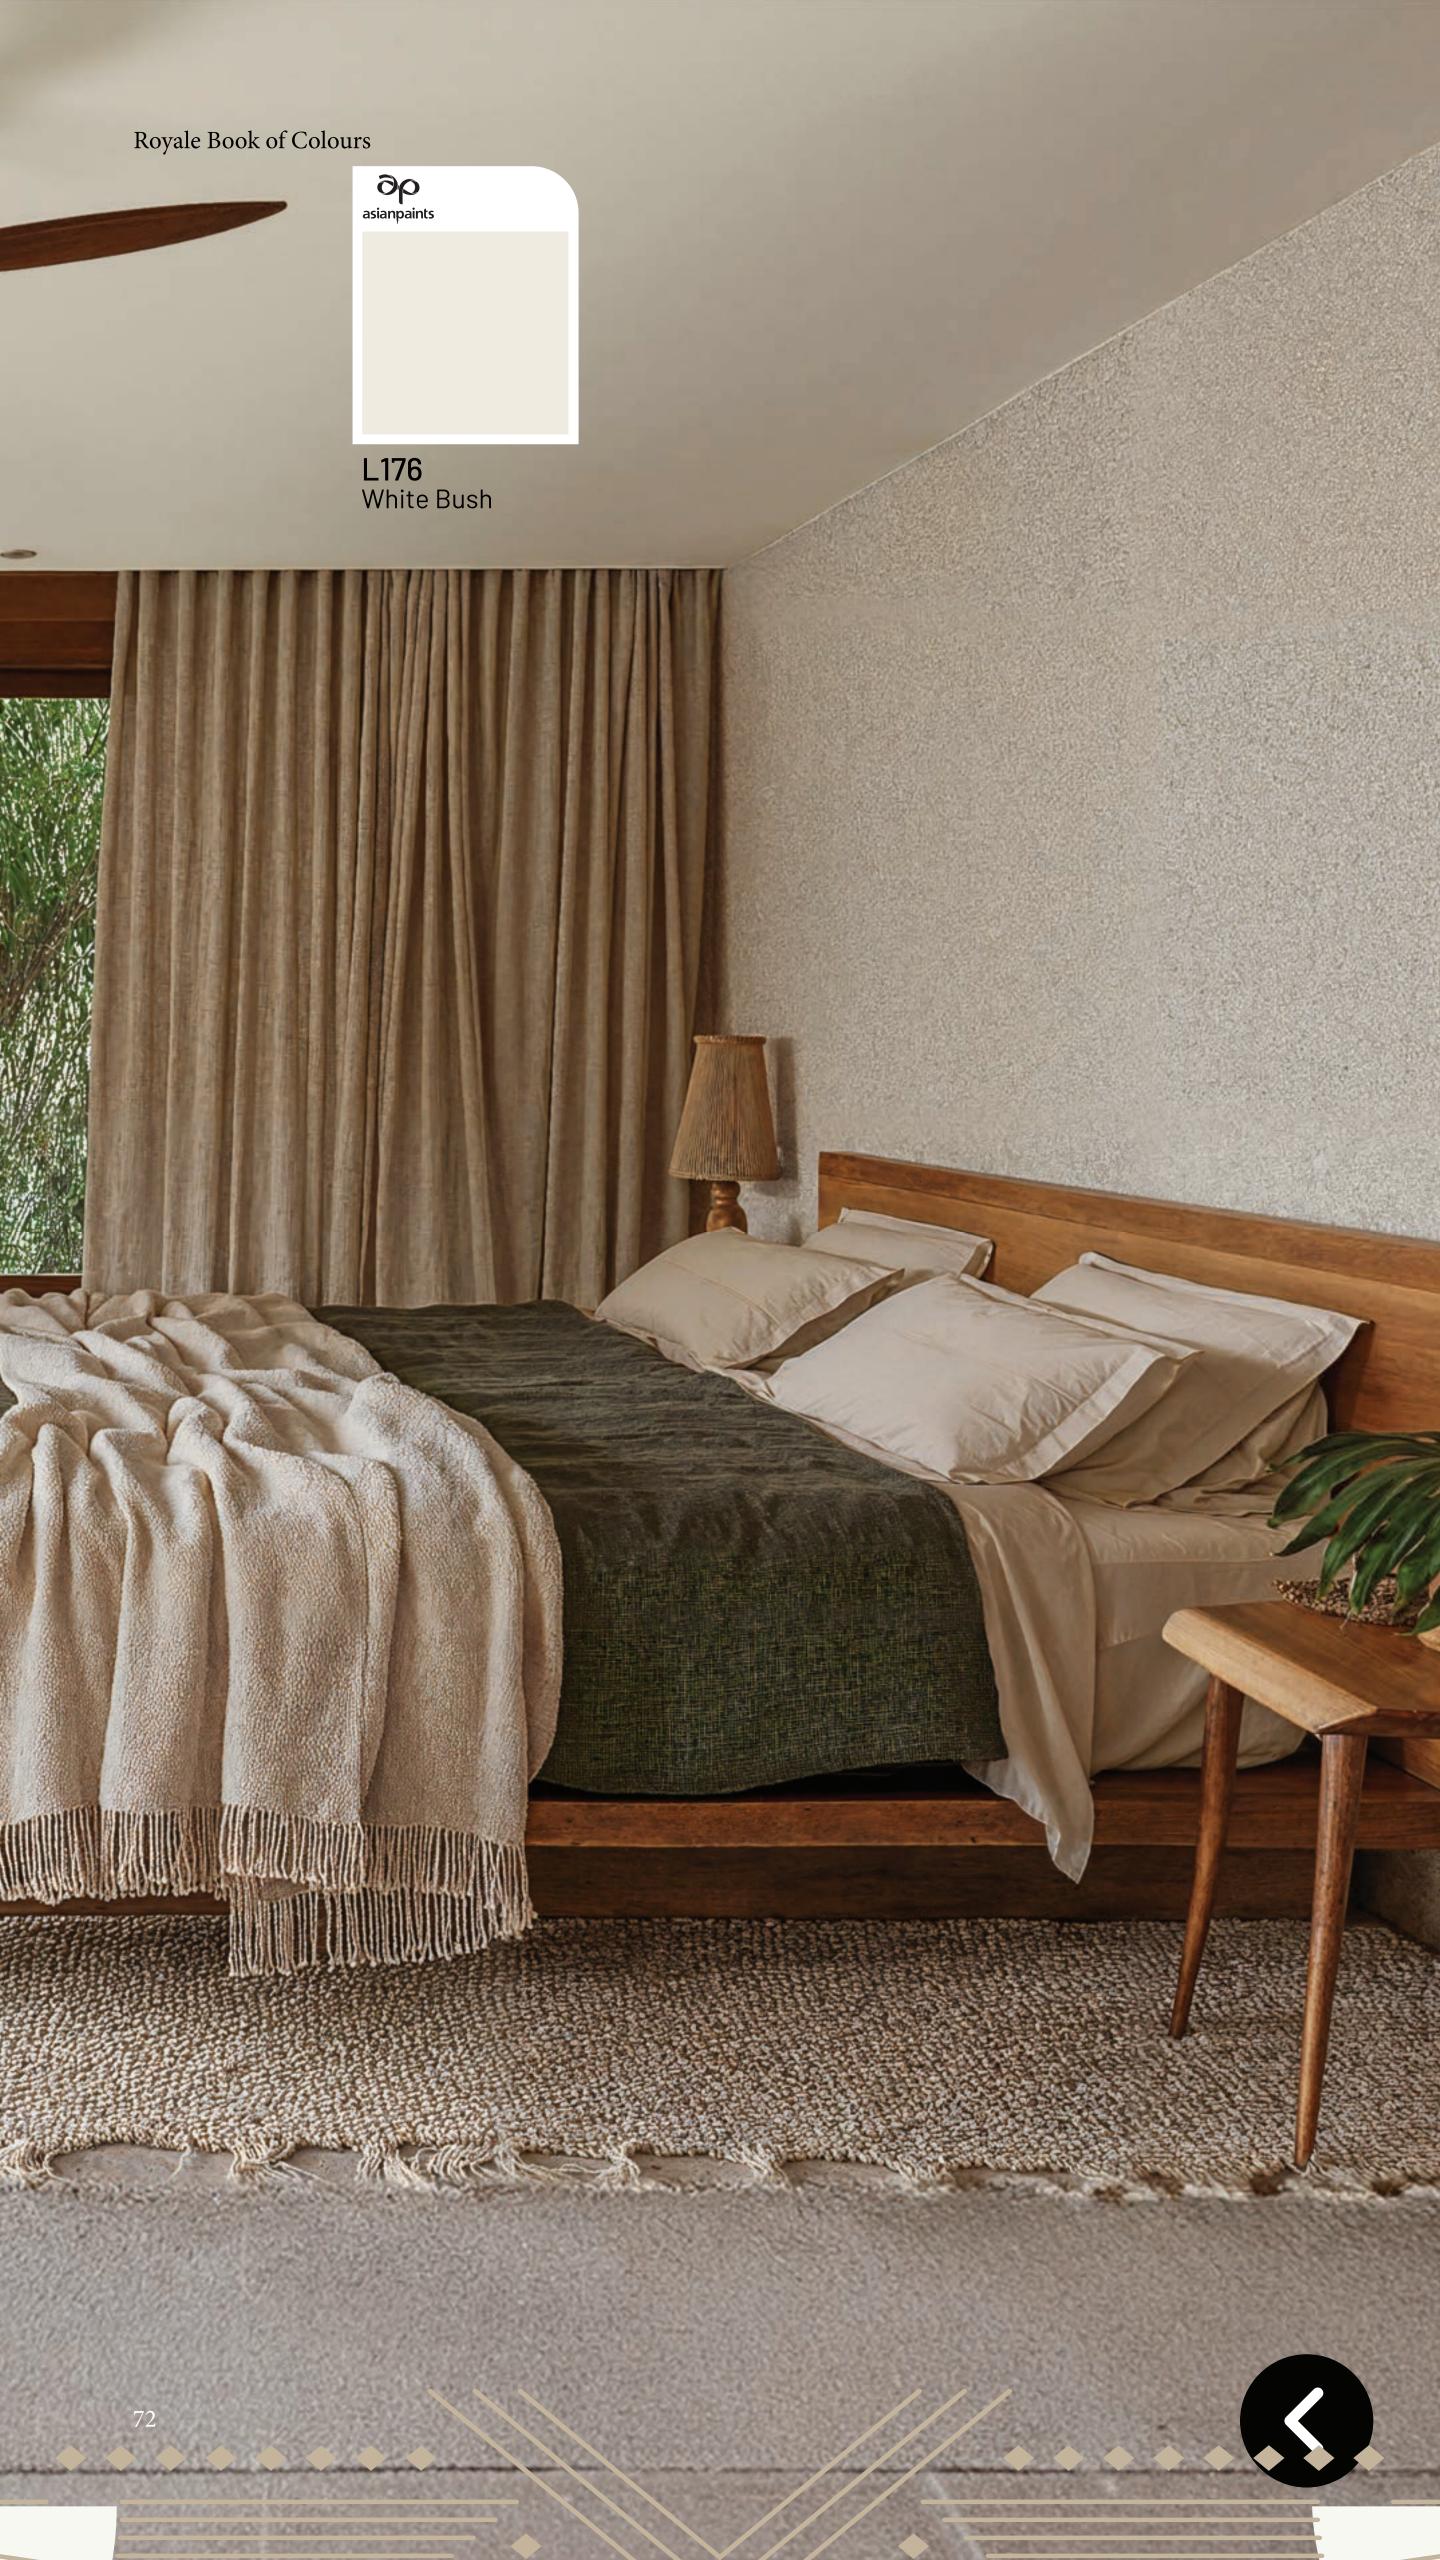

0974 Basra Pearl - N

SKU W275FA19S75 Samsara CW03

White Bush, with its calming cream tones, is he go-to shade for a calm haven; elevated with a terrazzo-textured single statement wall for visual intrigue.

L176 White Bush

Mineral

Base Coat Royale Play Mineral White

**Top Coat** Royale Play Protective Coat