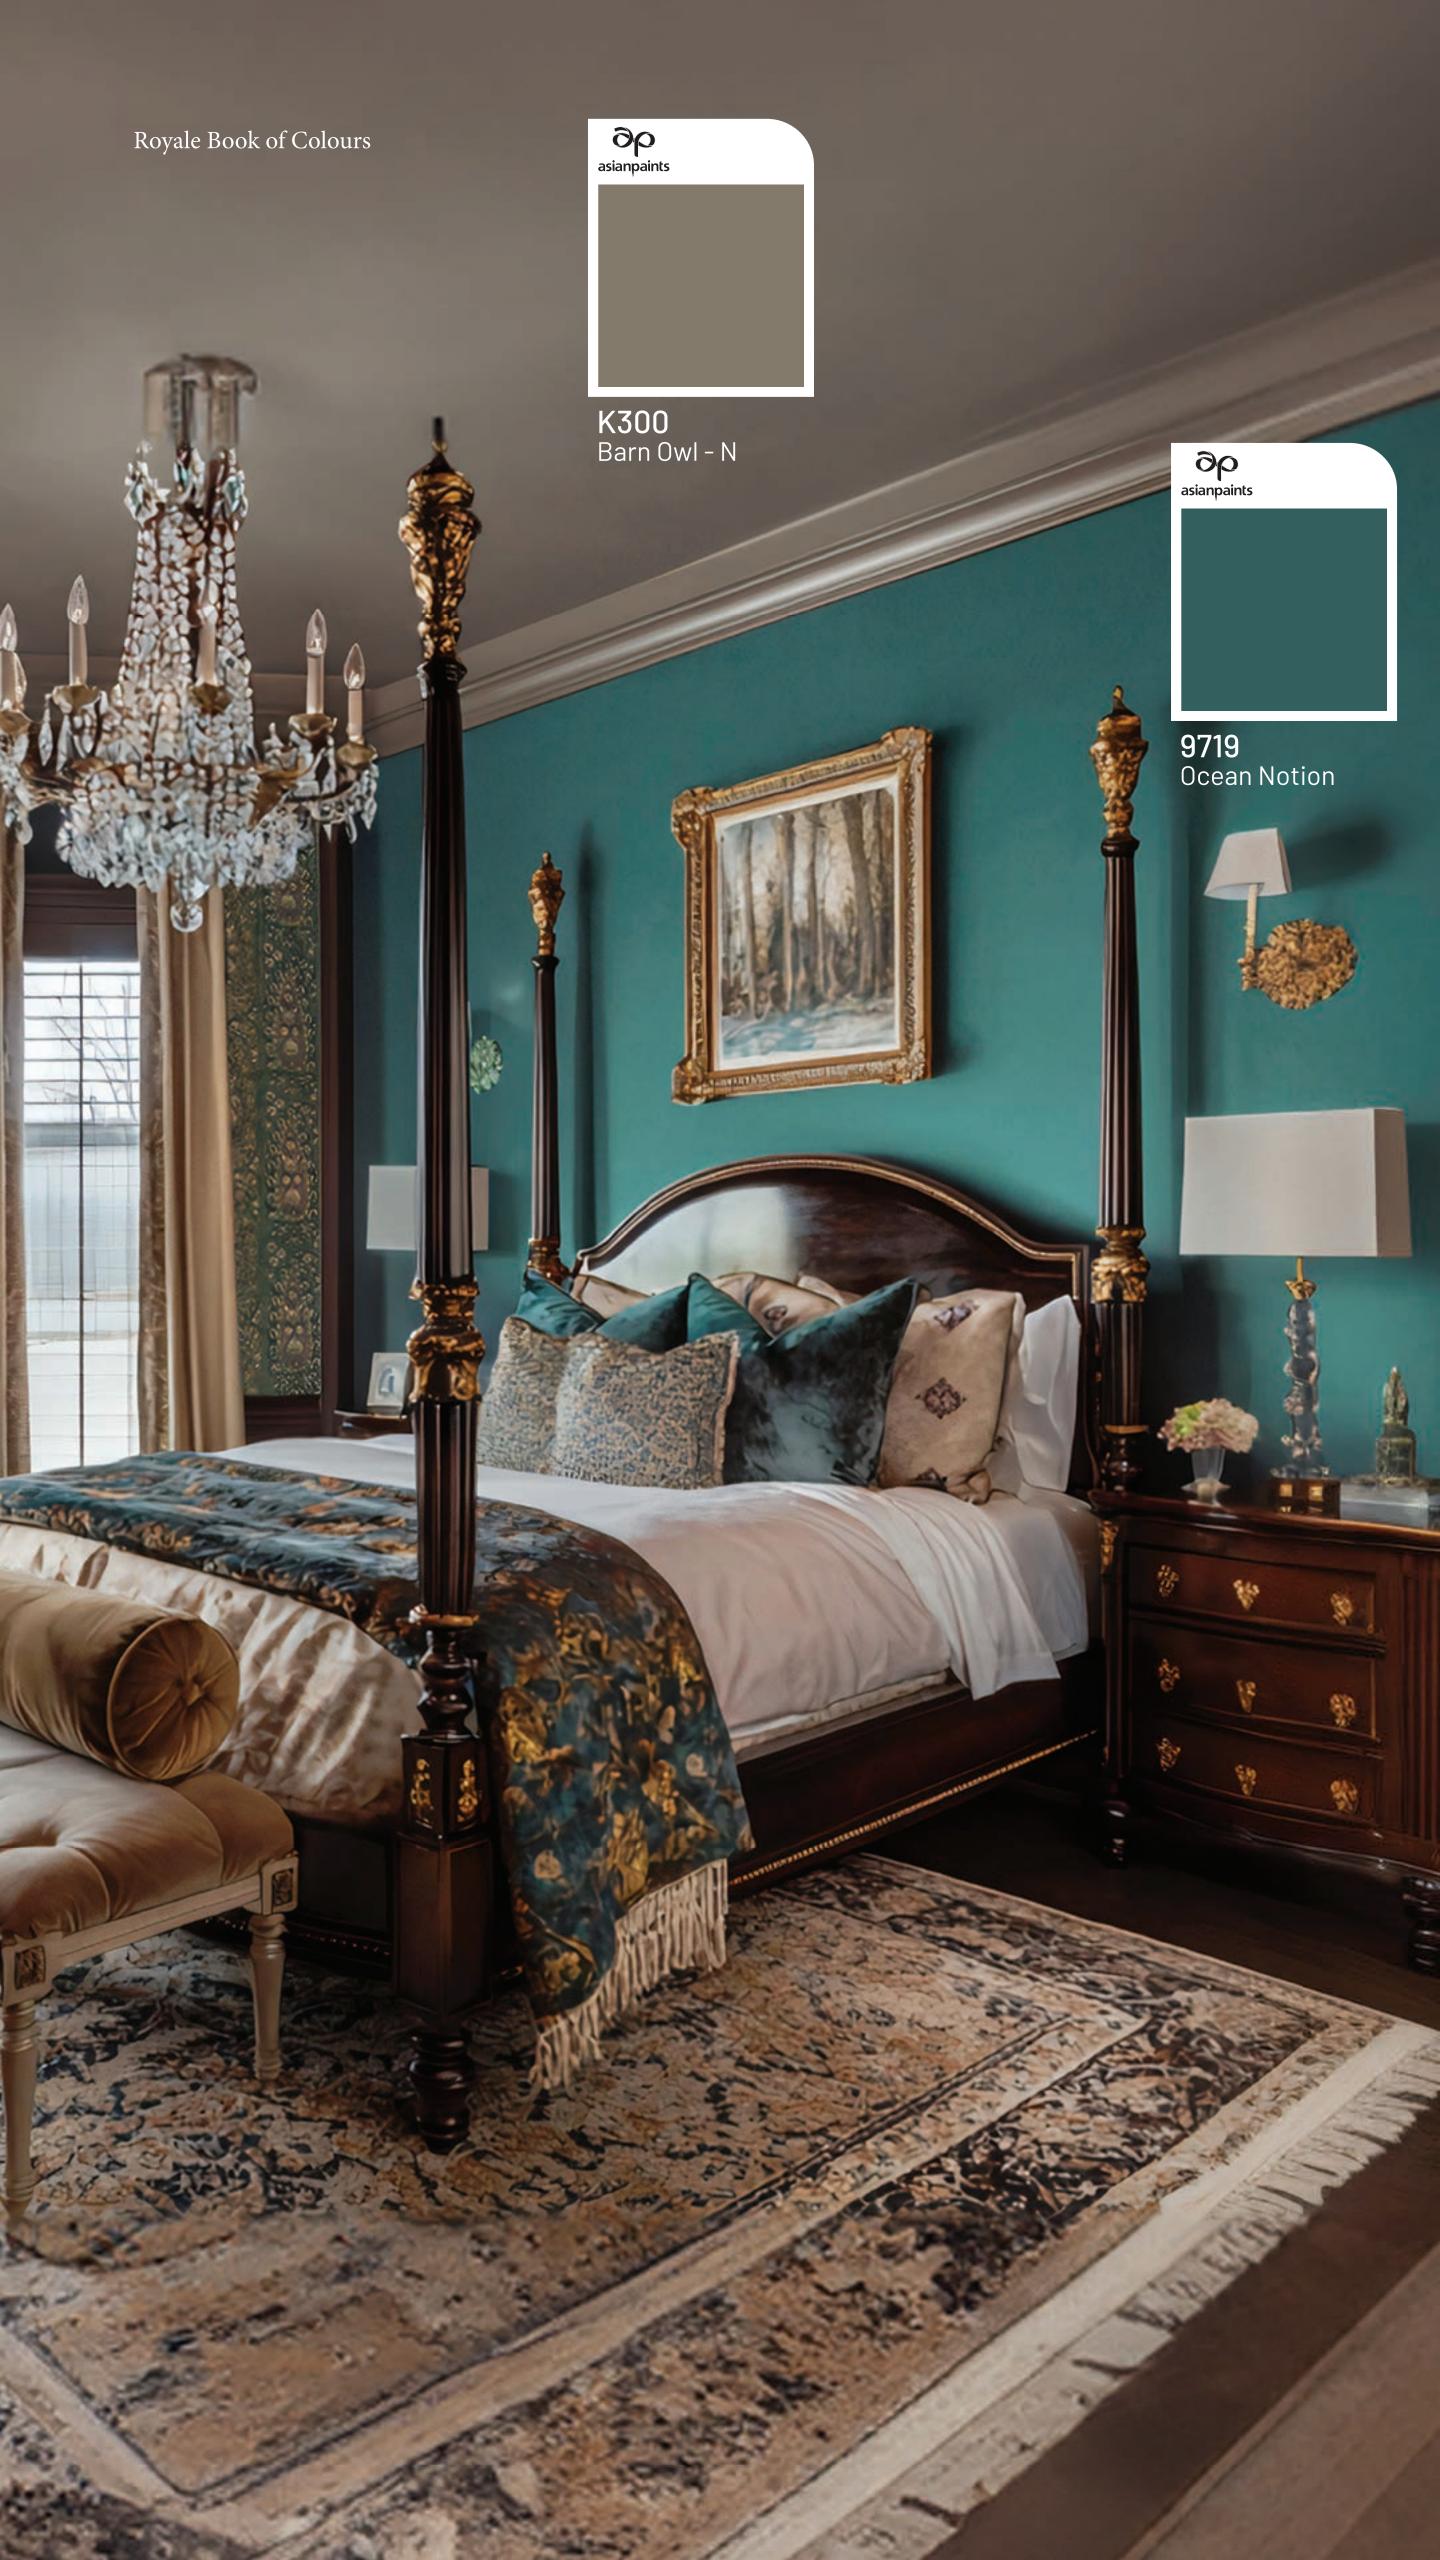

**Top Coat** Royale Luxury Emulsion Rock Crystal 8775

Ocean Notion's striking teal and Barn Owl's muted taupe find their way within a paisley in a Sulekha Blue wallpaper in this richly regal bedroom.

9719 Ocean Notion

**K300** Barn Owl - N

SKU W269L035S75 SABYASACHI 4

A contrasting palette of blue and green comprising of Opaco Matt and Dhund paints a darky dramatic and richly layered bedroom.

**K075** Dhund - N

**Opaco Matt** 