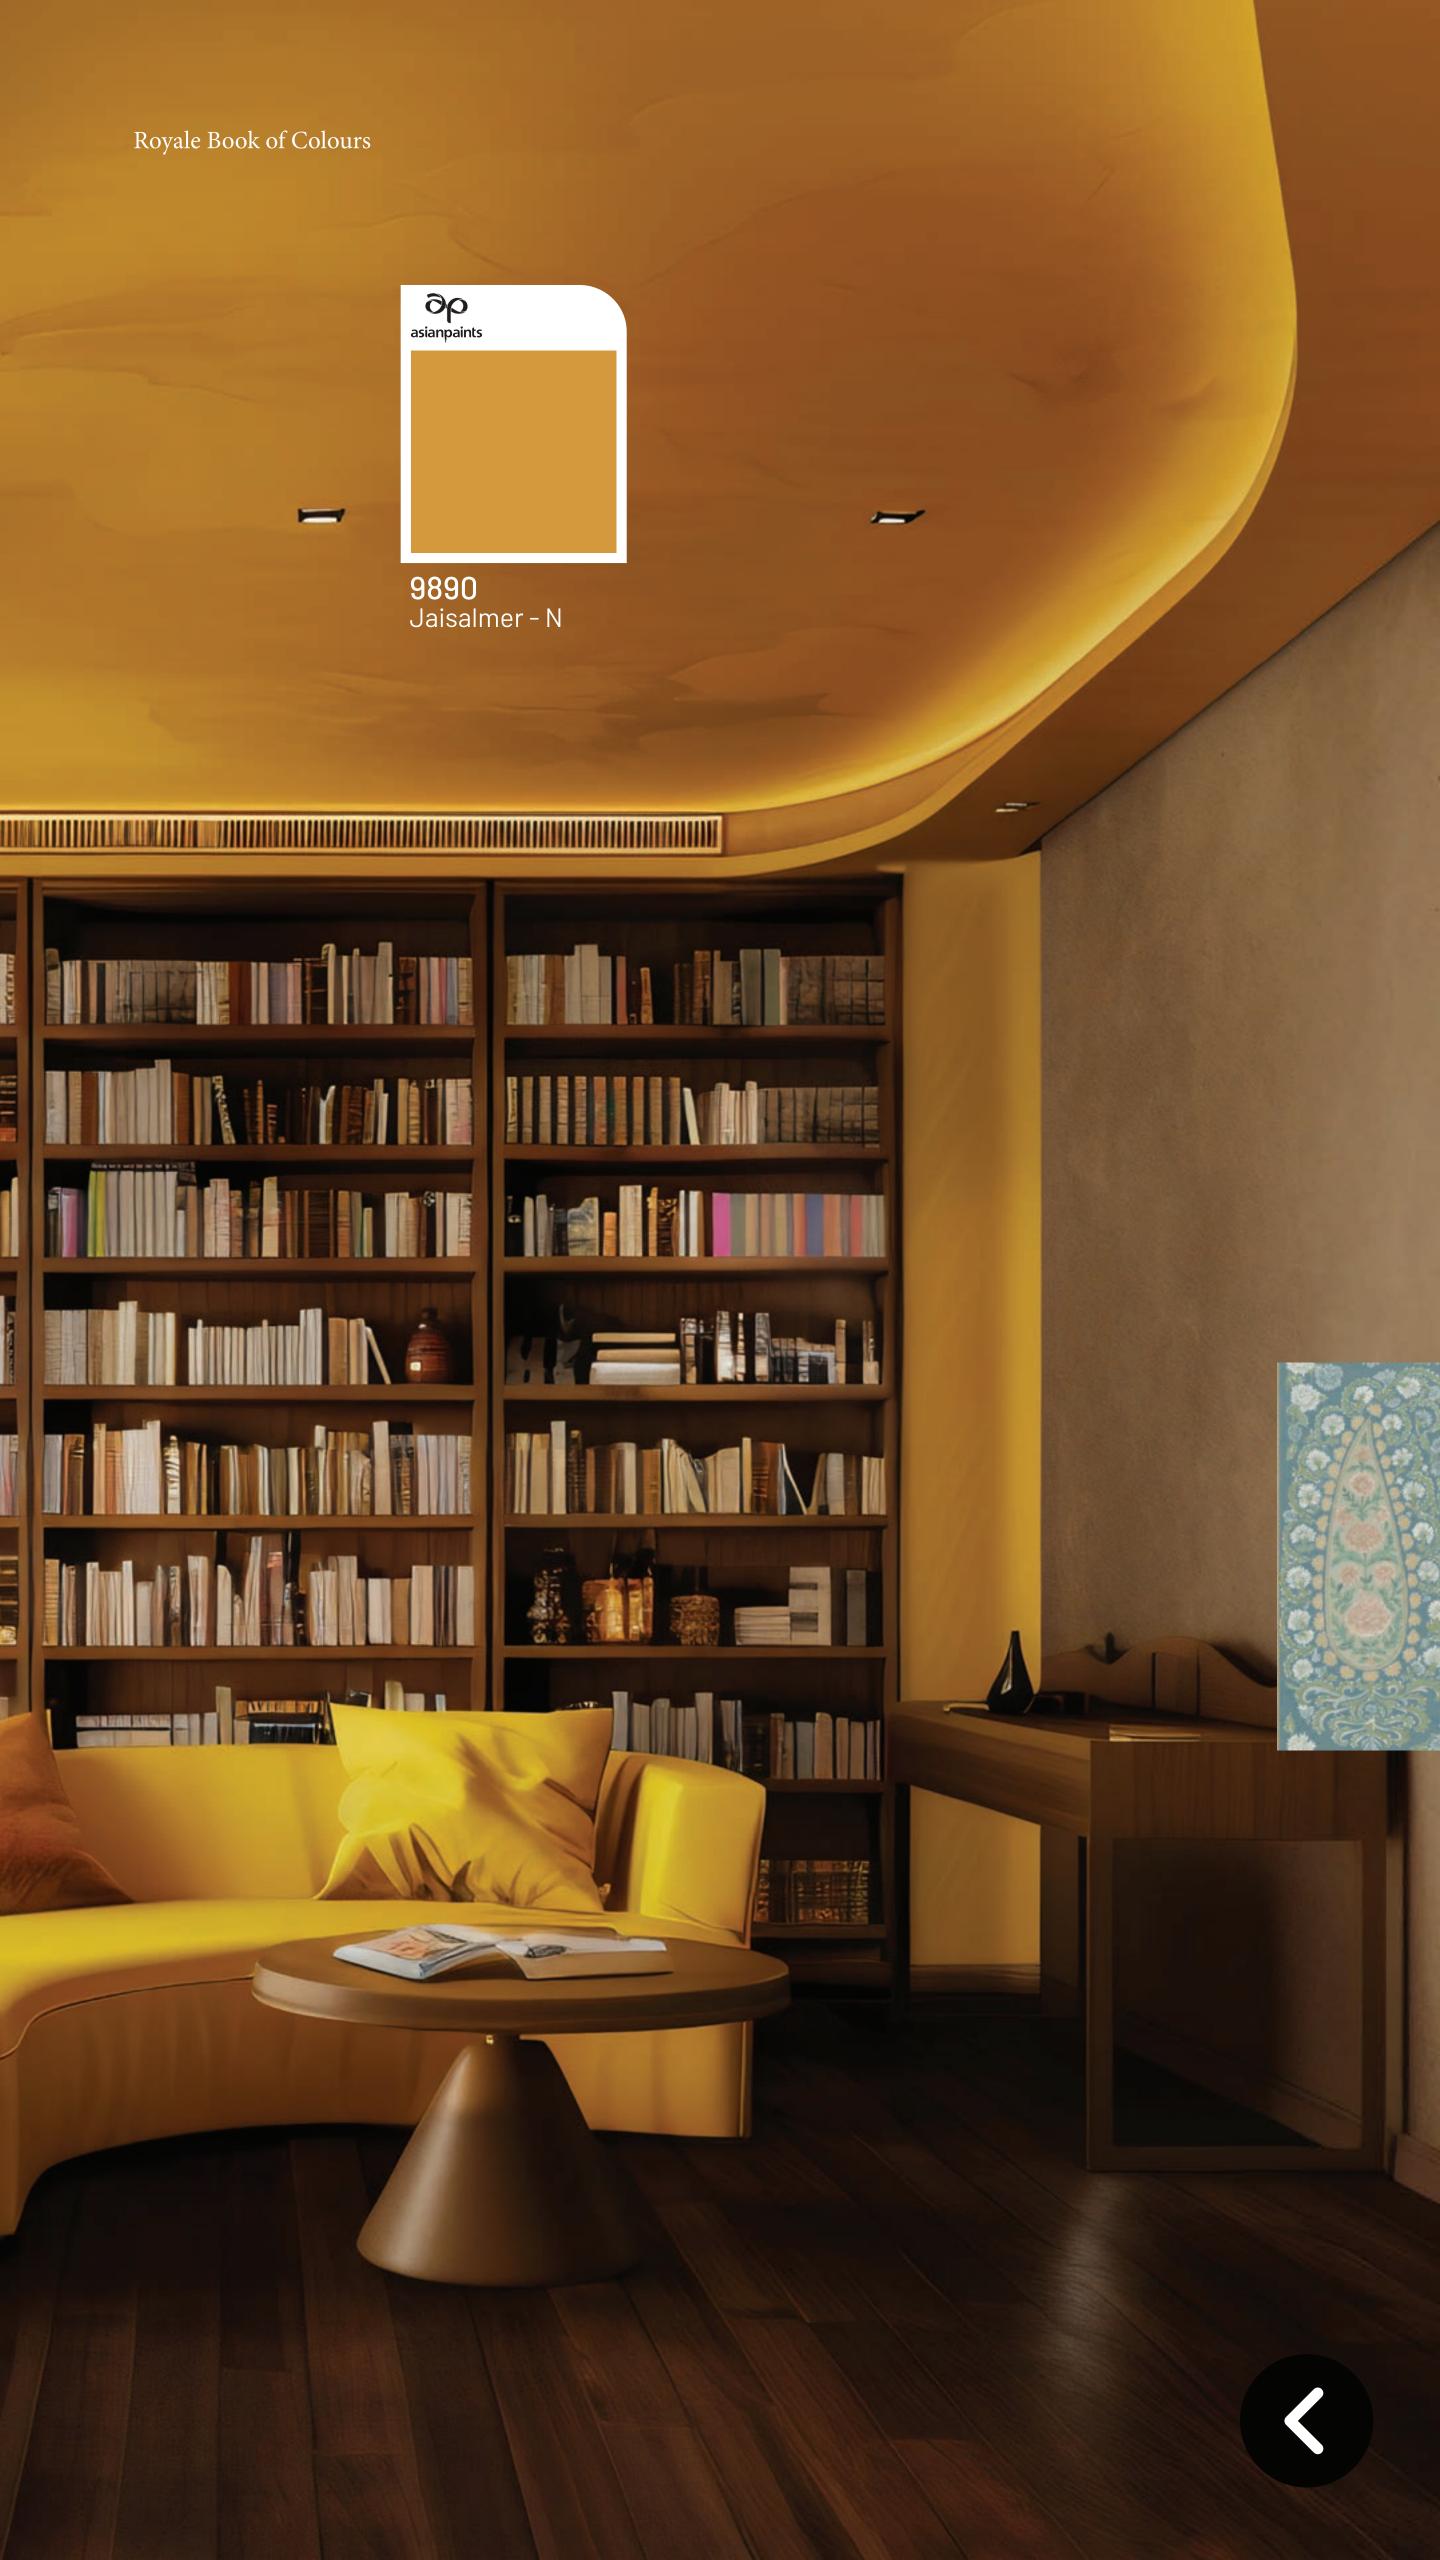

K239 Light Latte - N

X145 Inky Sea

The gilded tones within Jaisalmer glisten against Rock Crystal's gritty and raw textured surface to paint a maximalist's rich haven.

9890 Jaisalmer - N

Lithos Moonwalk

Base Coat Lithos Rock Crystal 8775