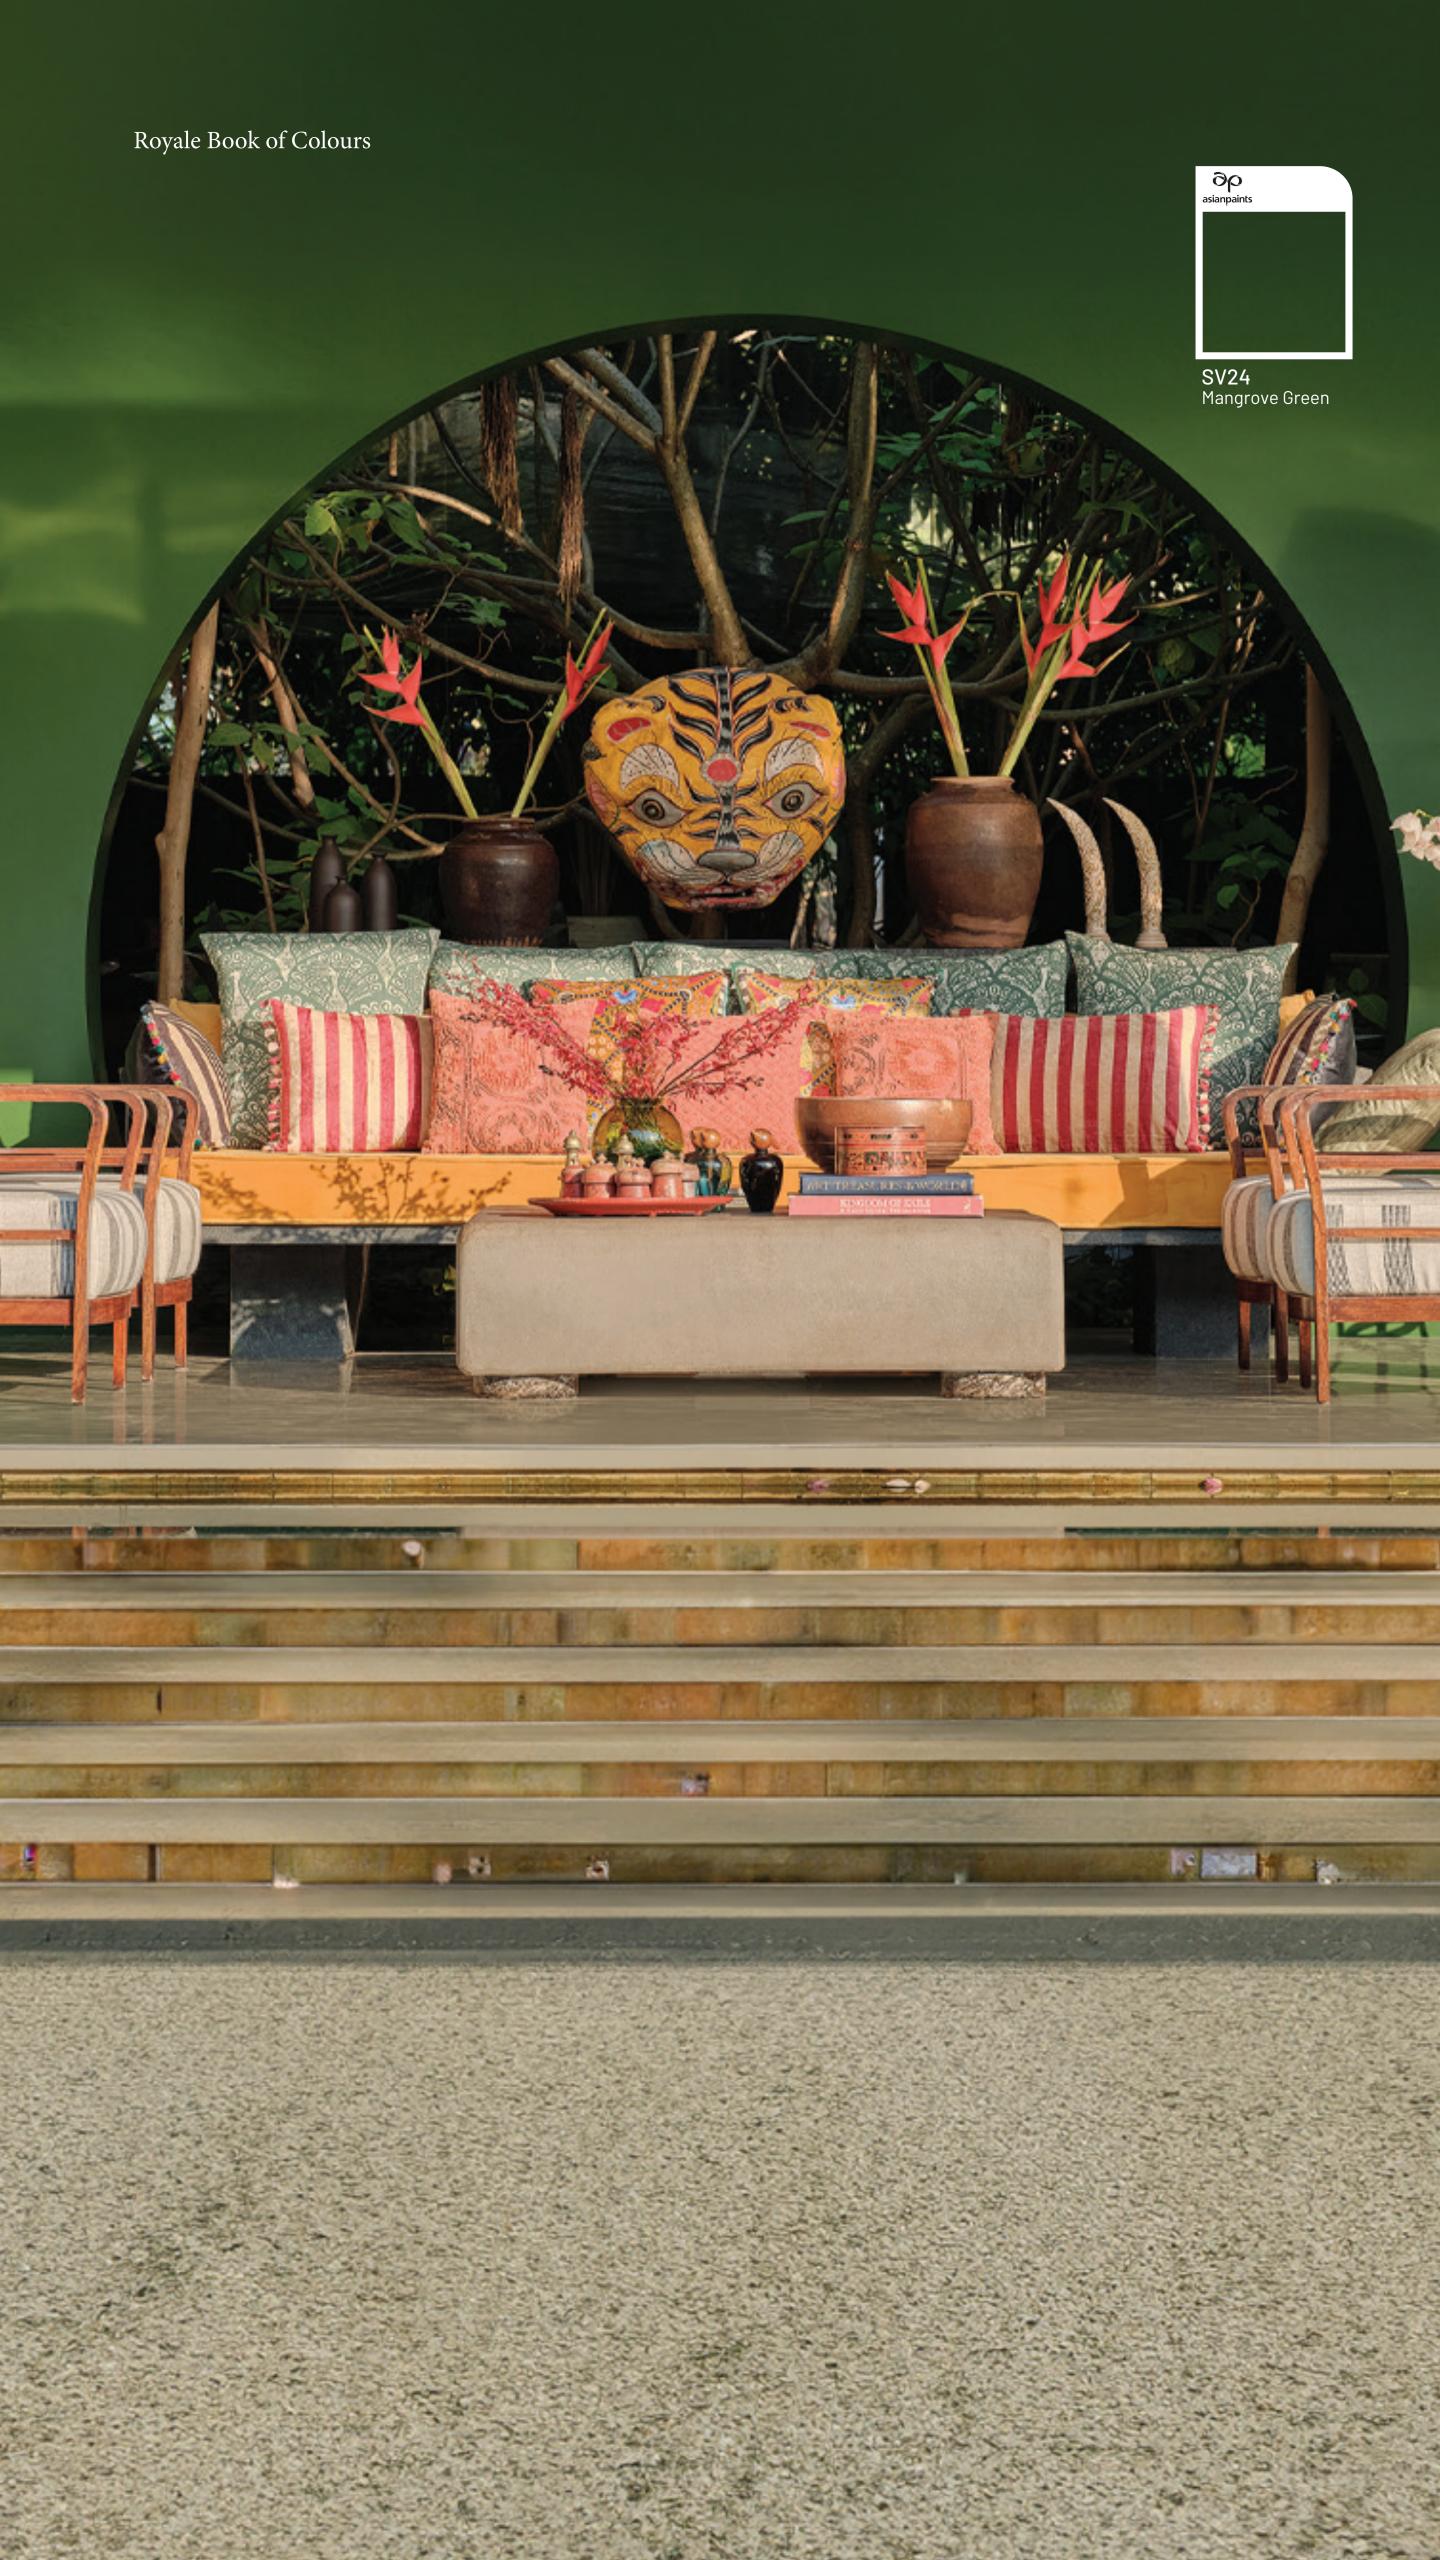

### Dark Enchantment

Evolving from the traditional notion of luxury-which was often associated with light, airy spaces-the plushest homes echo rich grandeur through deep, majestic hues that evoke a sense of mystique and magnificence. Embracing a bolder, more dramatic palette, darker colours like deep burgundies, rich blues, and sophisticated greens are now at the forefront of interior design, creating spaces that are both grand yet intimate. This style of movement is versatile, allowing for maximalist expressions with extraordinary patterns and textures or a more restrained approach with subtle accents that add depth and character to a room.

A premium palette of paints, wall coverings, and textures by Royale, combined with its luxurious creme finish, enhances the allure and enchantment of dark hues. Gritty textures that add visual depth and intrigue are paired with prints that celebrate the grandeur of heritage textiles. These are married with a meticulously curated palette that makes a striking statement with a feature wall or creates a cocooning effect within an entire room. An ideal choice for creating spaces that are bold and contemporary while staying timelessly elegant.

# Dark Enchantment

These textures reveal understated gritty textures that add visual depth and intrigue to perfectly complement any bold, majestic space.