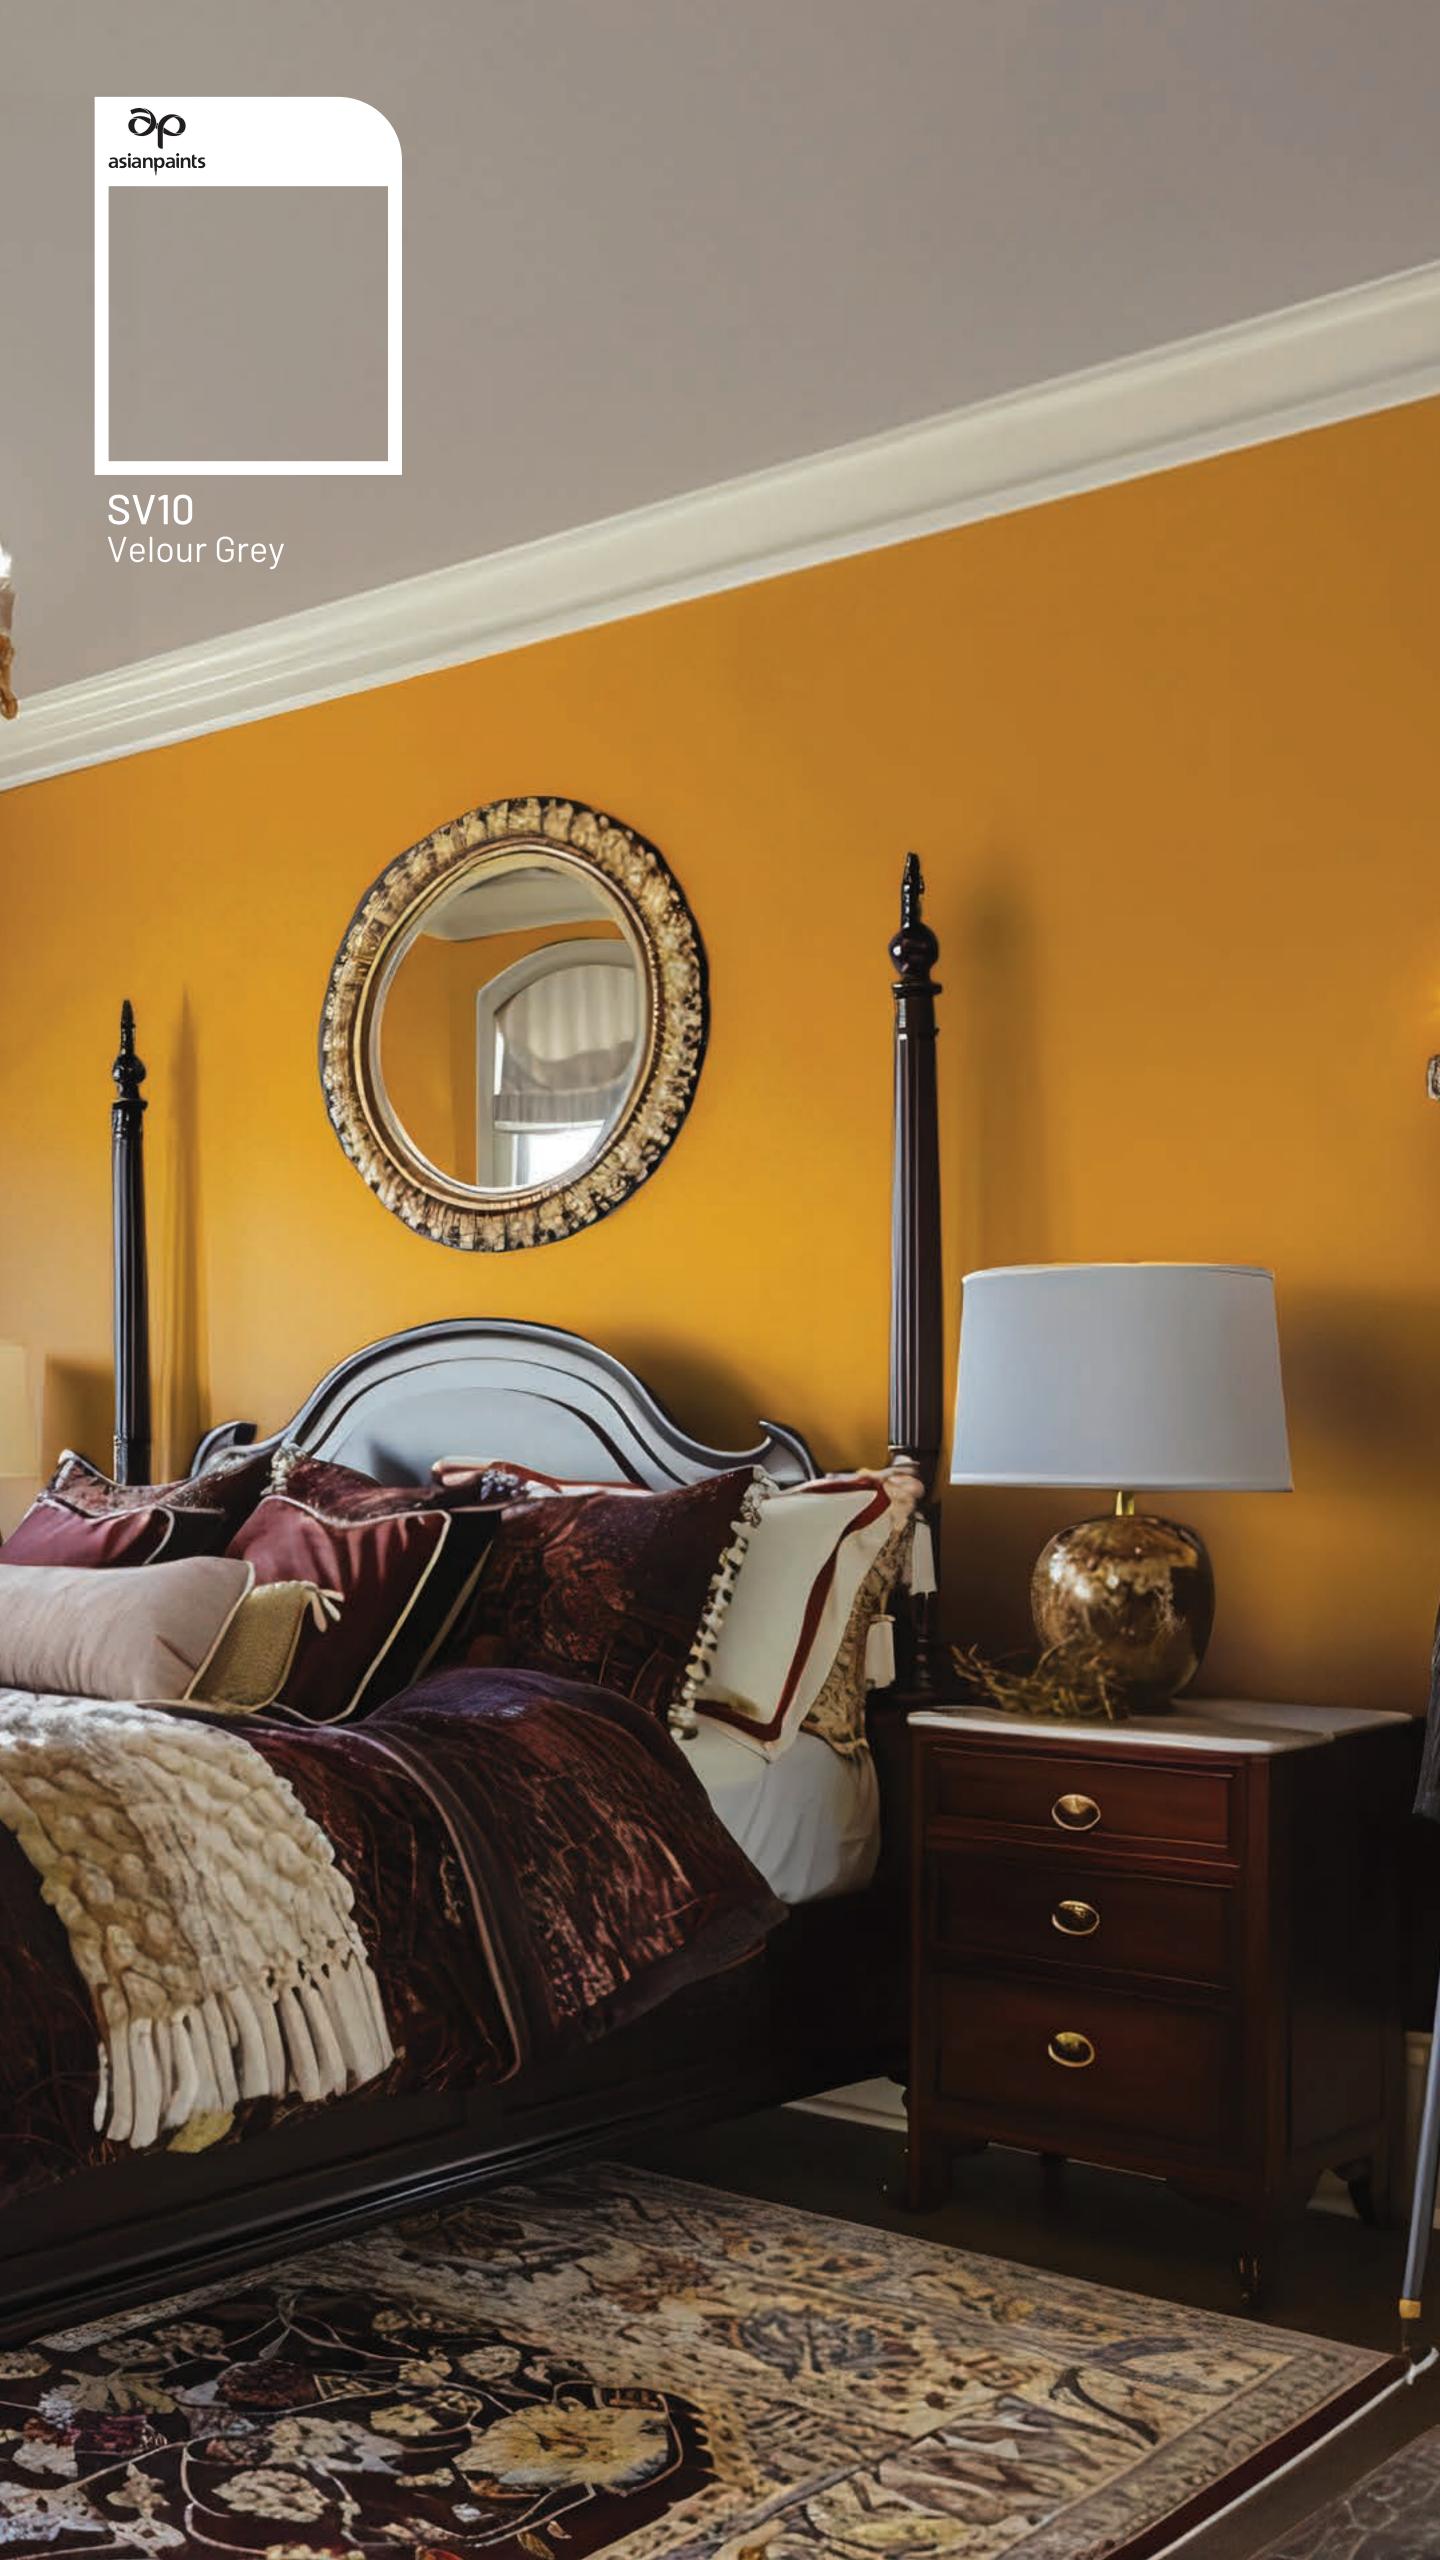

### GREYS & SIENNA

Enigmatic grey adds depth to a room and gallantly allows other shades to pop, while romantic sienna is a wonderful contrasting colour that makes a room burst with radiance.