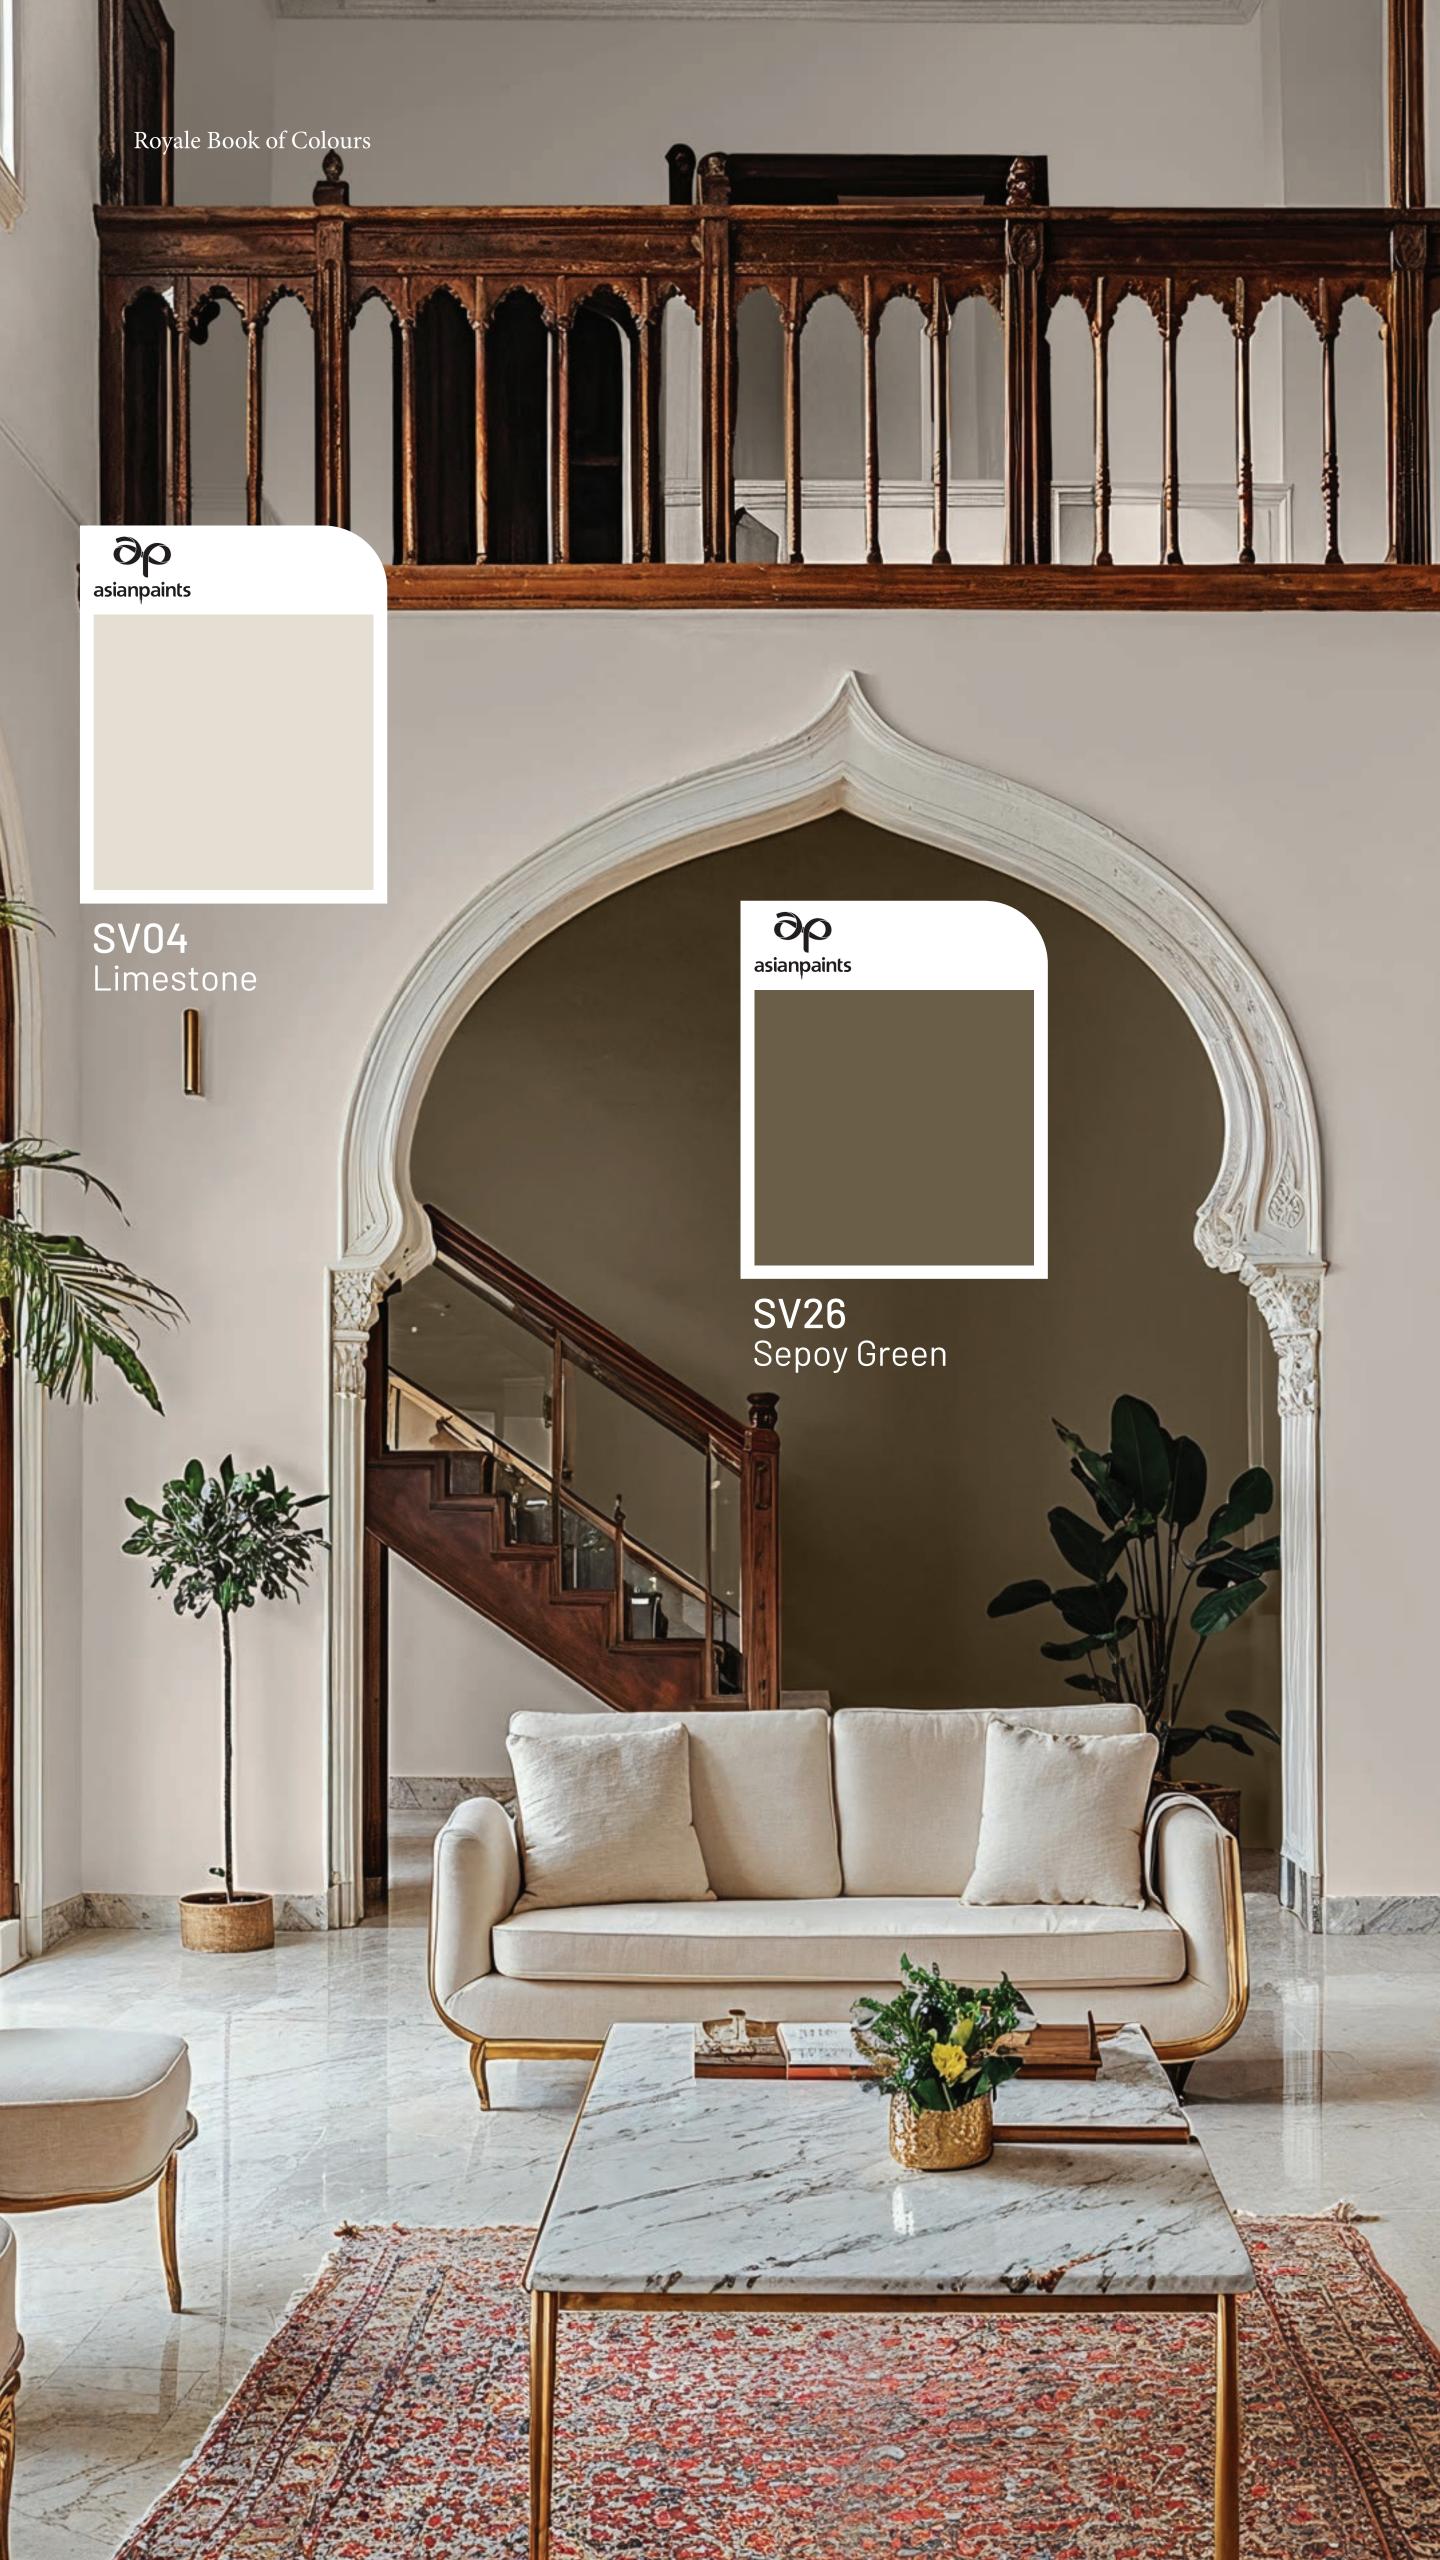

### **Smart Sanctuary**

In today's fast-paced world, there's an increasing need for spaces that marry cutting-edge technology with the warmth and comfort of a sanctuary. This space celebrates the harmony between functionality and design, creating environments that are both highly efficient and deeply inviting. With sleek lines, minimalistic aesthetics, and a sophisticated colour palette, these spaces are crafted to enhance productivity and relaxation in equal measure. Integrating the latest tech, a home is created where every detail, from the layout to the lighting, contributes to a seamless, stress-free living experience.

Royale's range of paints, wall coverings, and textures play a crucial role in bringing this vision to life. Whether it's the subtle elegance of sleek matte finishes or the timeless architectural simplicity of the Himalayan landscape, these products add a layer of sophistication that complements modern, streamlined designs. The carefully chosen grounding colour palette, featuring hues that evoke both calm and focus, ensures that your space is as soothing as it is stylish, painting a home that meets the demands of contemporary living with elegance and grace.

## Smart Sanctuary

Matt and concrete finish bring a sleek, modern edge to your space, combining soft matte textures with the minimalistic appeal of concrete. These finishes offer the perfect balance of sophistication and functionality for a streamlined, tech-integrated home.