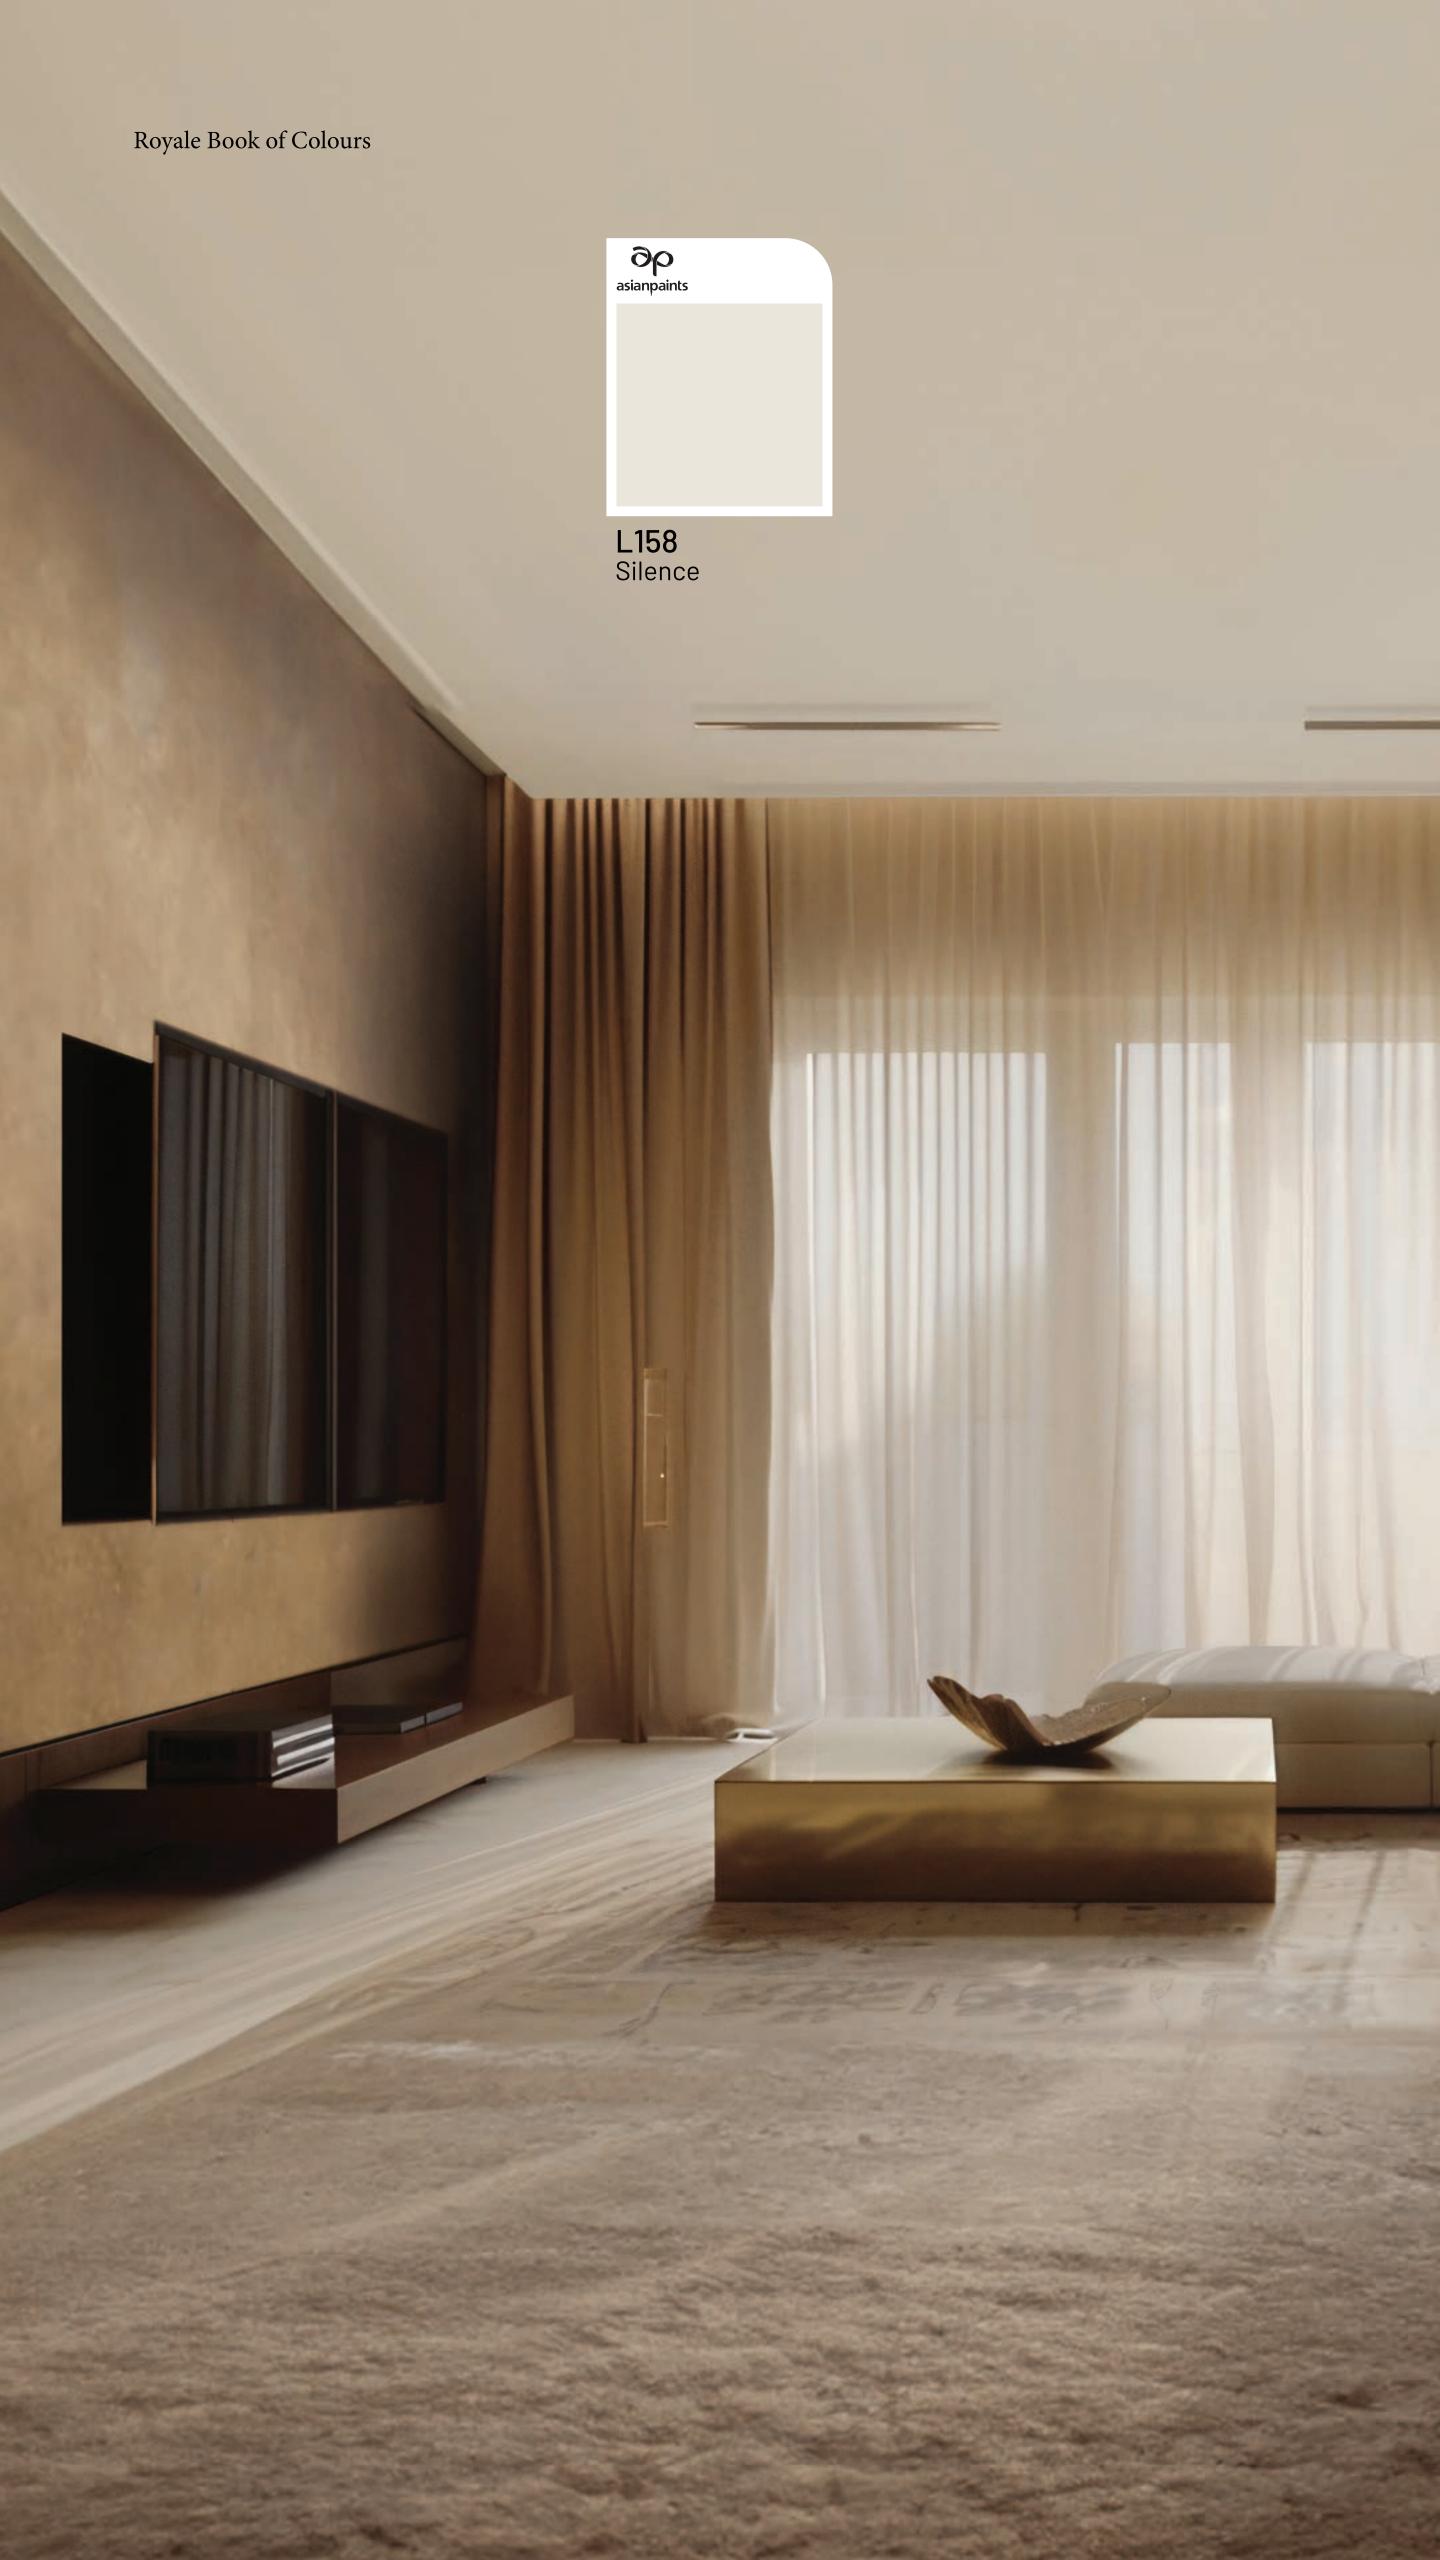

### **Op** asianpaints

W214lk42N75

Elegant yet soothing and warm, Silence House swathes the room with a cocoon-like feeling of peace and serenity, as is elevated with stately charm when paired with a textured brown wall covering in an ombre finish.

L158 Silence

SKU W275FL15N75 Beyond - Mariana

Shades of sea foam echo the ebb and flow of the ocean across a sanctuary-like living room.