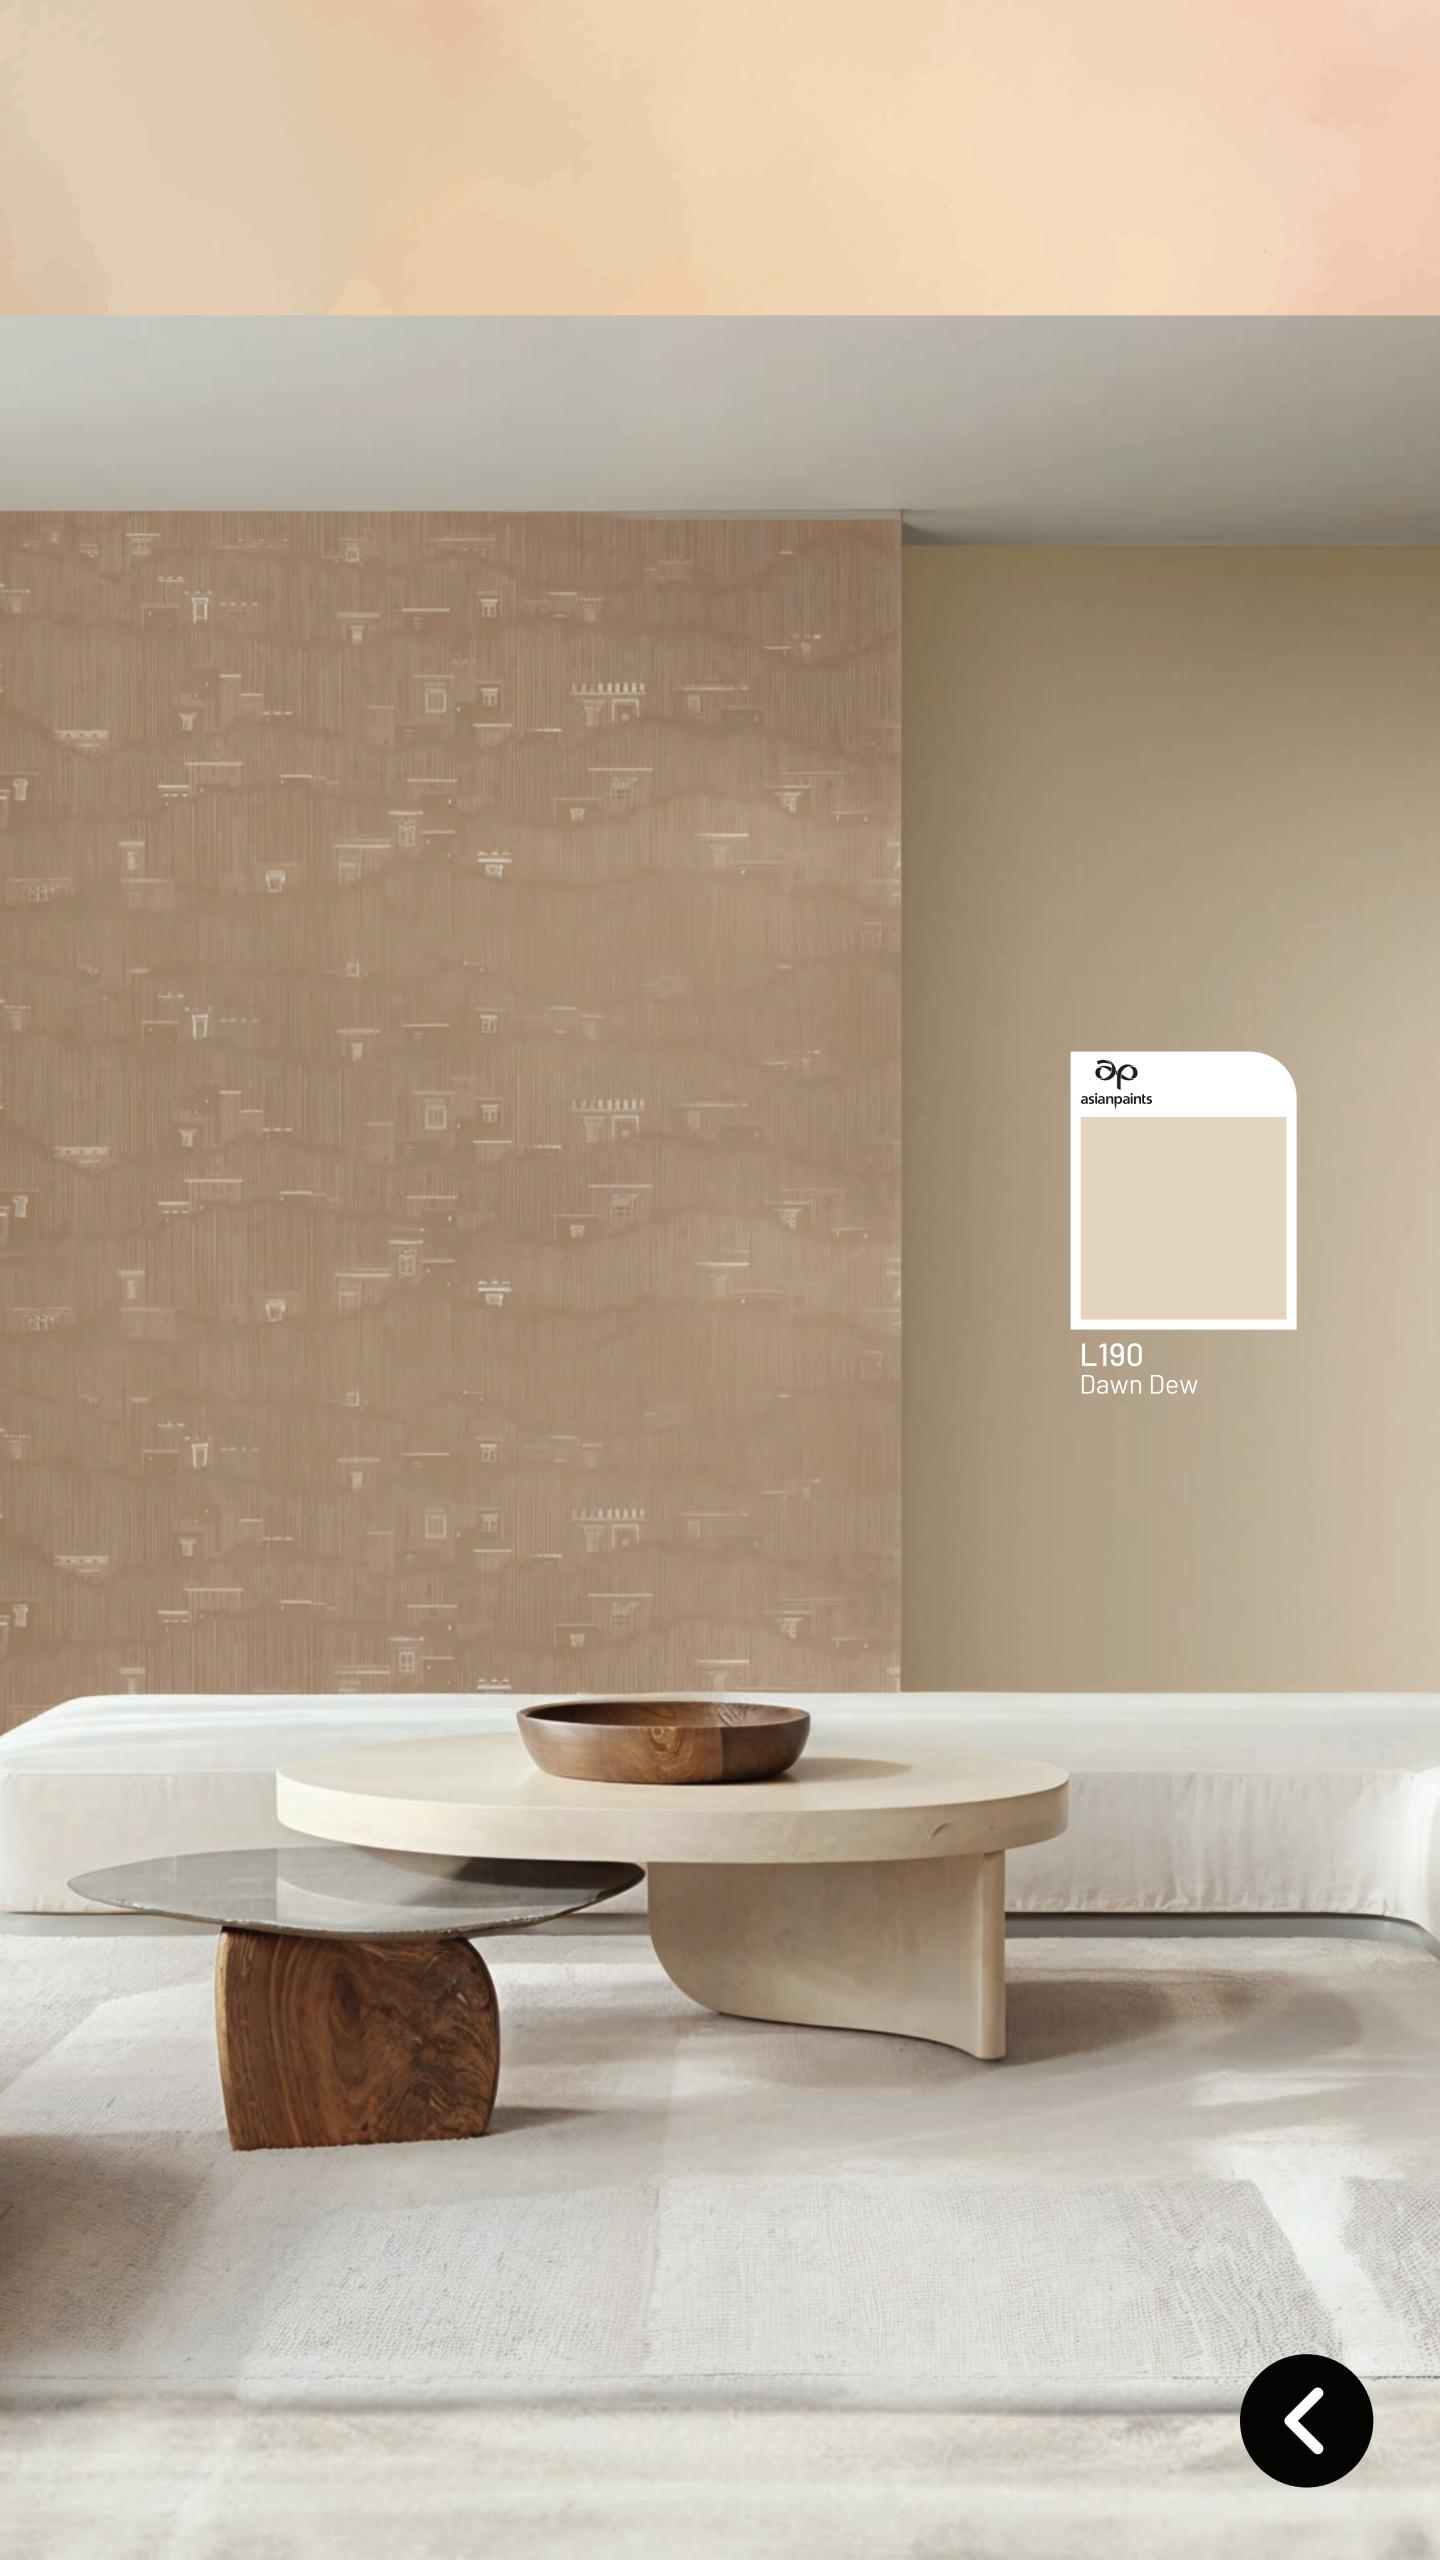

### Featured Nilaya Wallcoverings

Ladakh Diary captures the timeless architectural simplicity of the Himalayan landscape, adding a refined, earthy charm that complements the modern, serene environment of a smart sanctuary.

**3**p asianpaints

W218L384N75

**3**p asianpaints

W218L368N75

**3**p asianpaints

W218L370N75

A tranquil contemporary living room marries Dawn Dew perfectly with the Ladakh-inspired wall covering.

L190 Dawn Dew

SKU W218L384N75 Ladakh Diary

Steely Matt Onyx with powdery Pearl Grey and a leather-textured Opaco Matt Shark Skin come together for a brutalist-style sleek and bold home office within a modern living room.