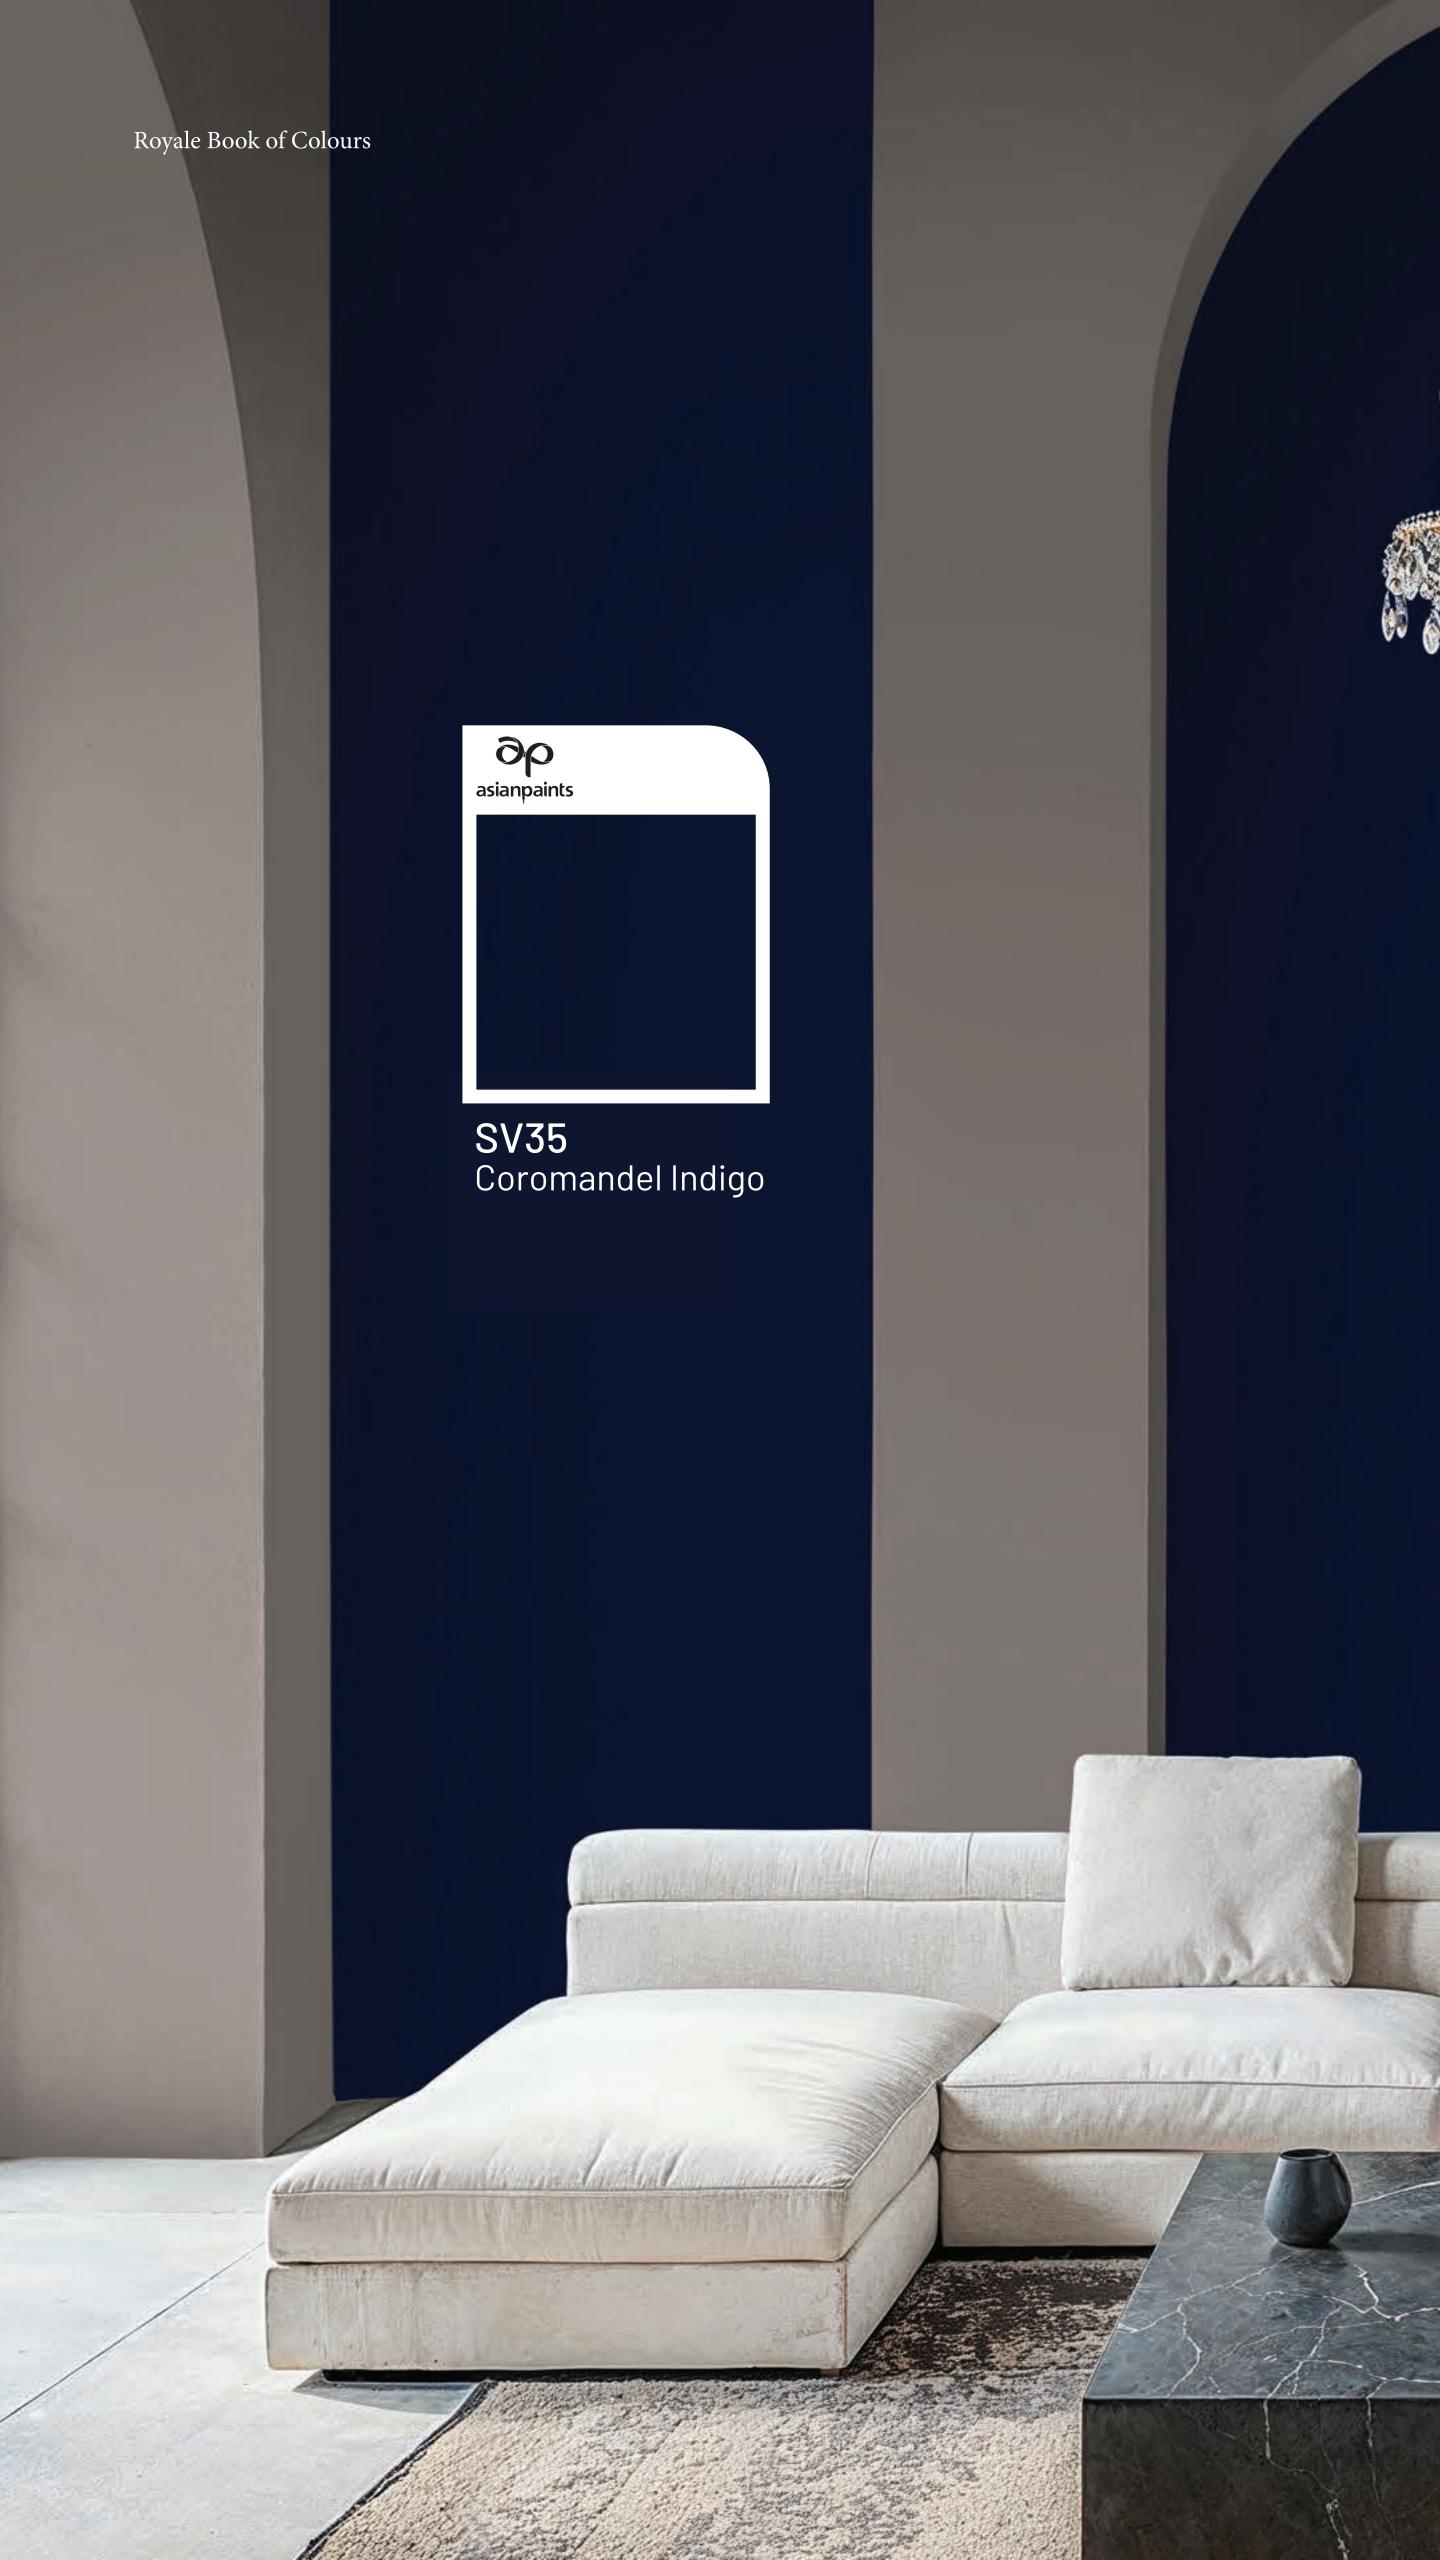

### EMERALDS & BLUES

Deep, vivid and radiant, emerald green evokes a strong sense of luxury while at the same time possessing a soothing effect. And blue? Always in style and universally loved!

Coromandel Indigo