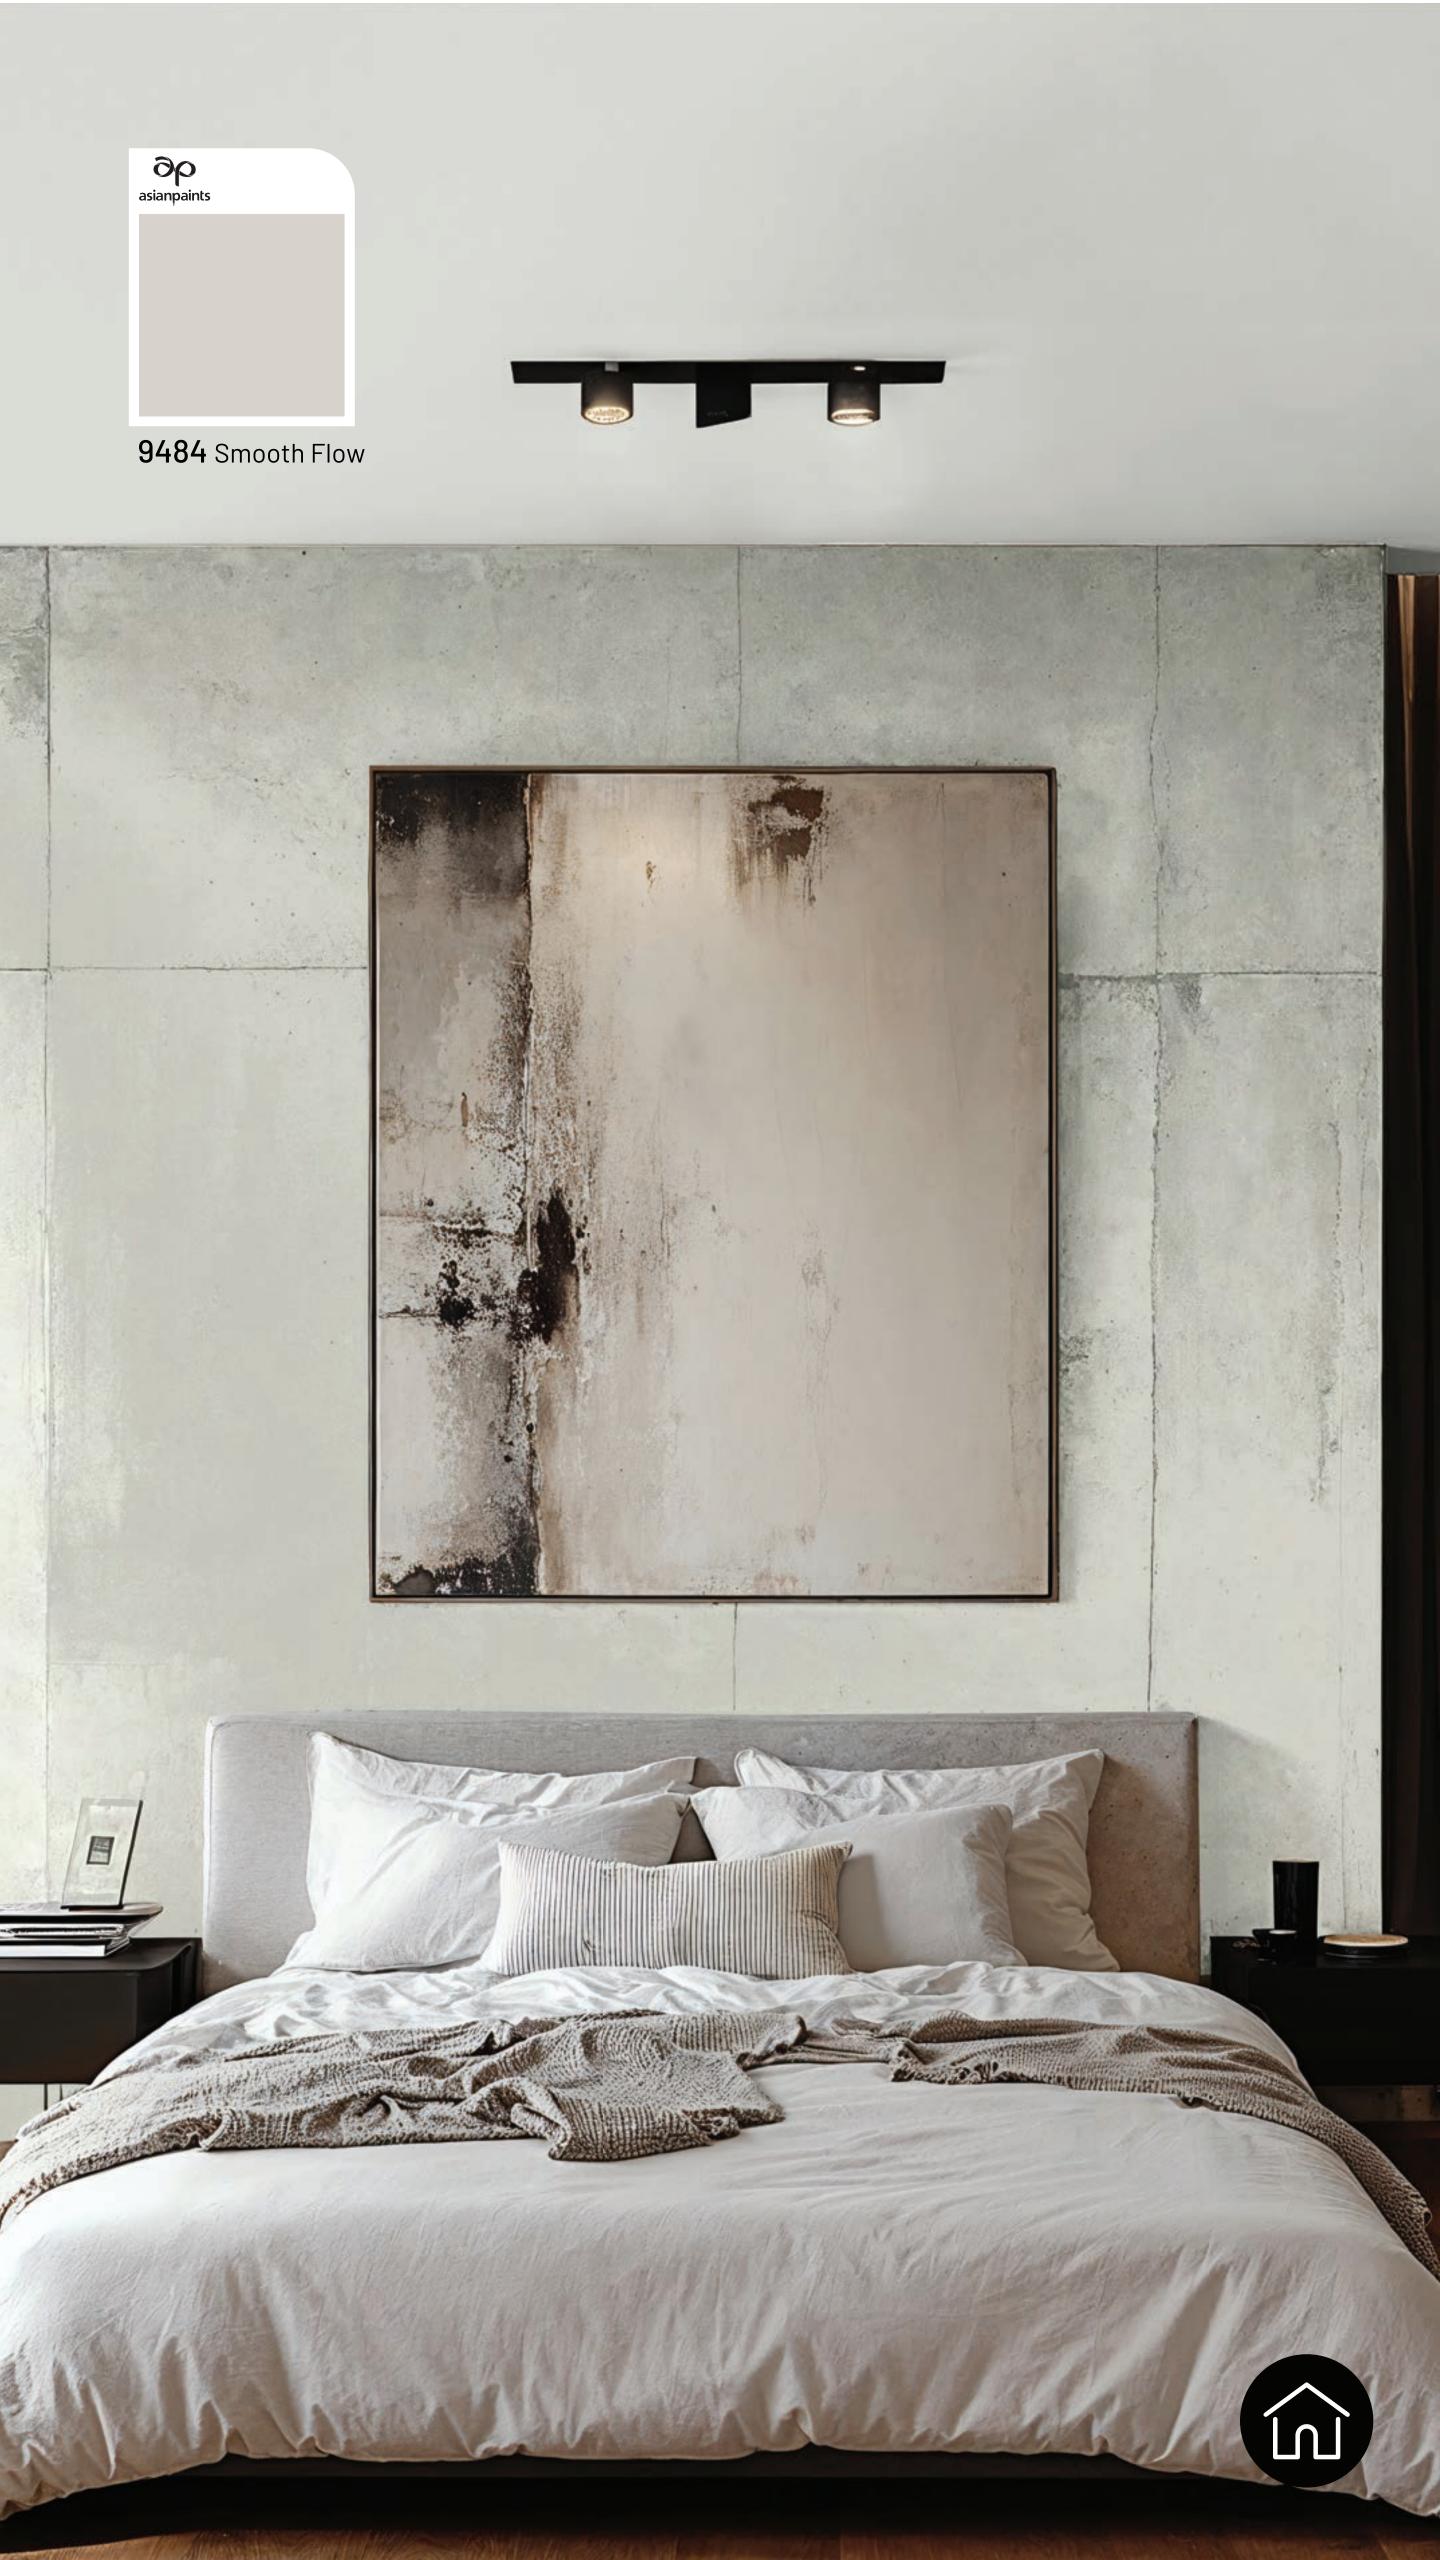

K183 Loris Brown

9522 River Sand

Archi concrete slab finish forms a rich mercurial patina over the powdery pastel. Smooth Flow for a bedroom that's a sanctuary that sparks productivity and allows relaxation in equal measure.

9484 Smooth Flow

Archi Concrete Slab Finish

Base Coat White

Top Coat Shadow Dance (8303)