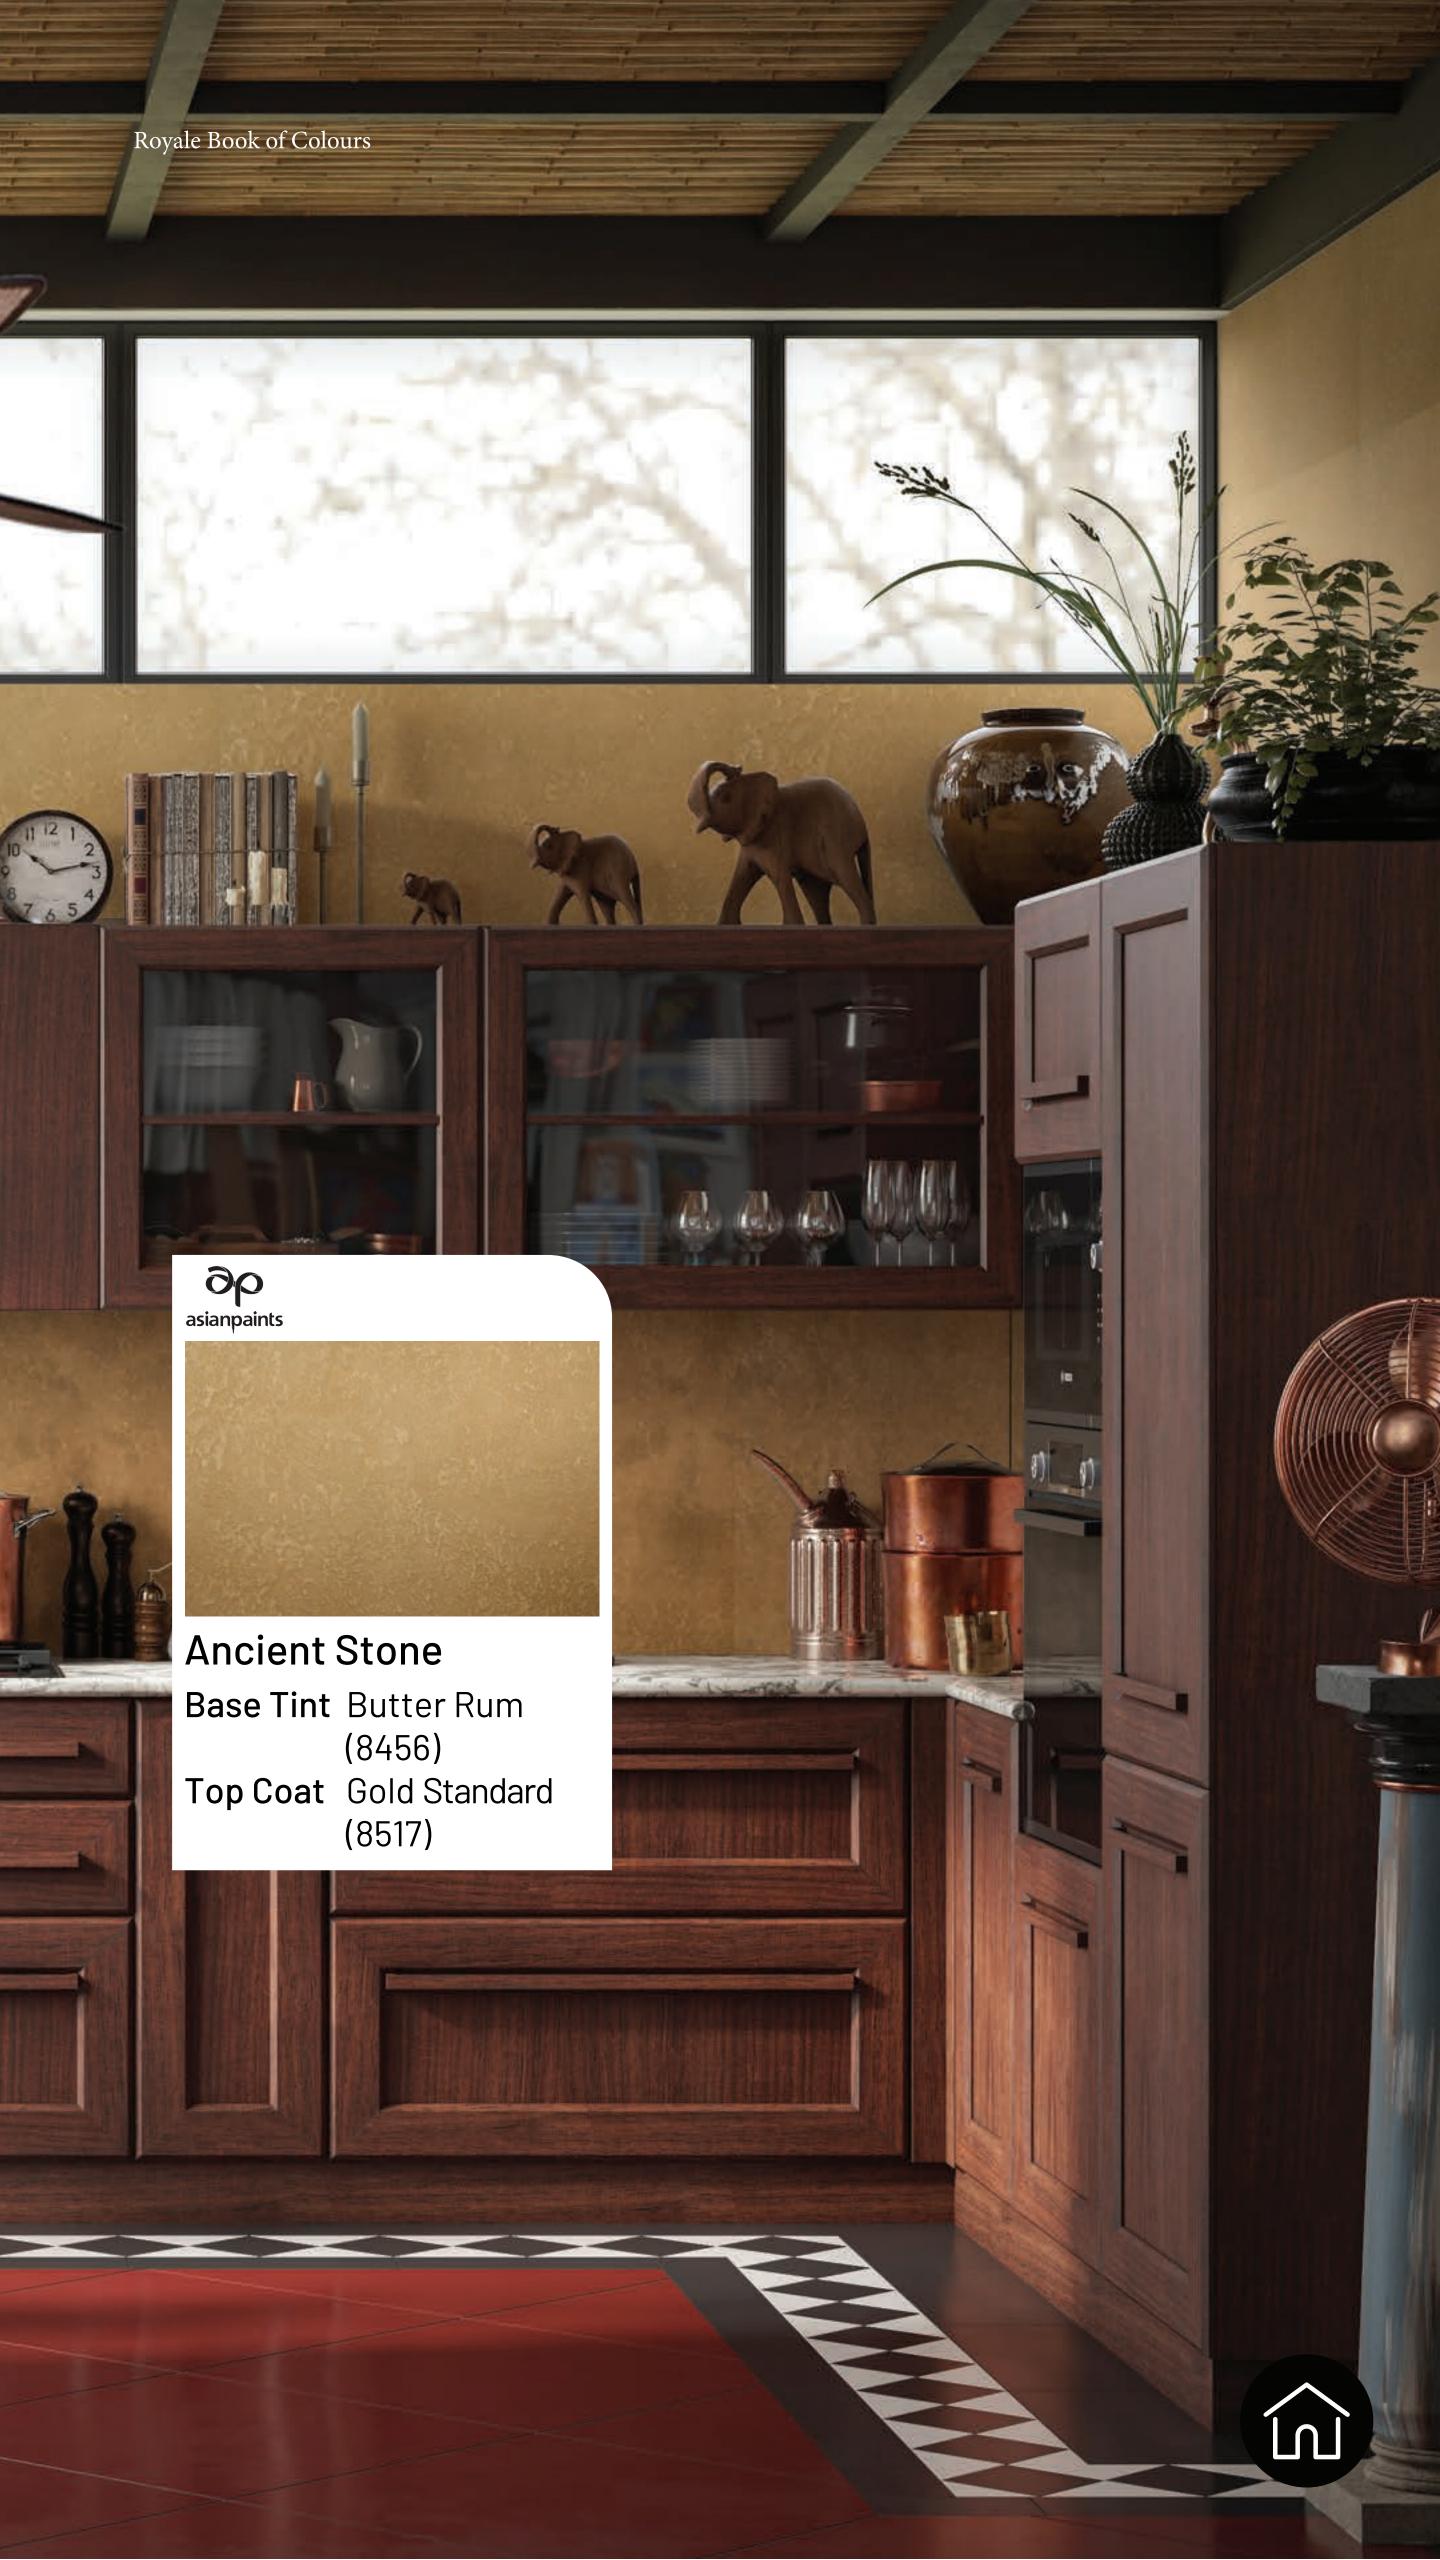

### **Ancient Stone**

Base Tint Butter Rum (8456)

Top Coat Gold Standard (8517)