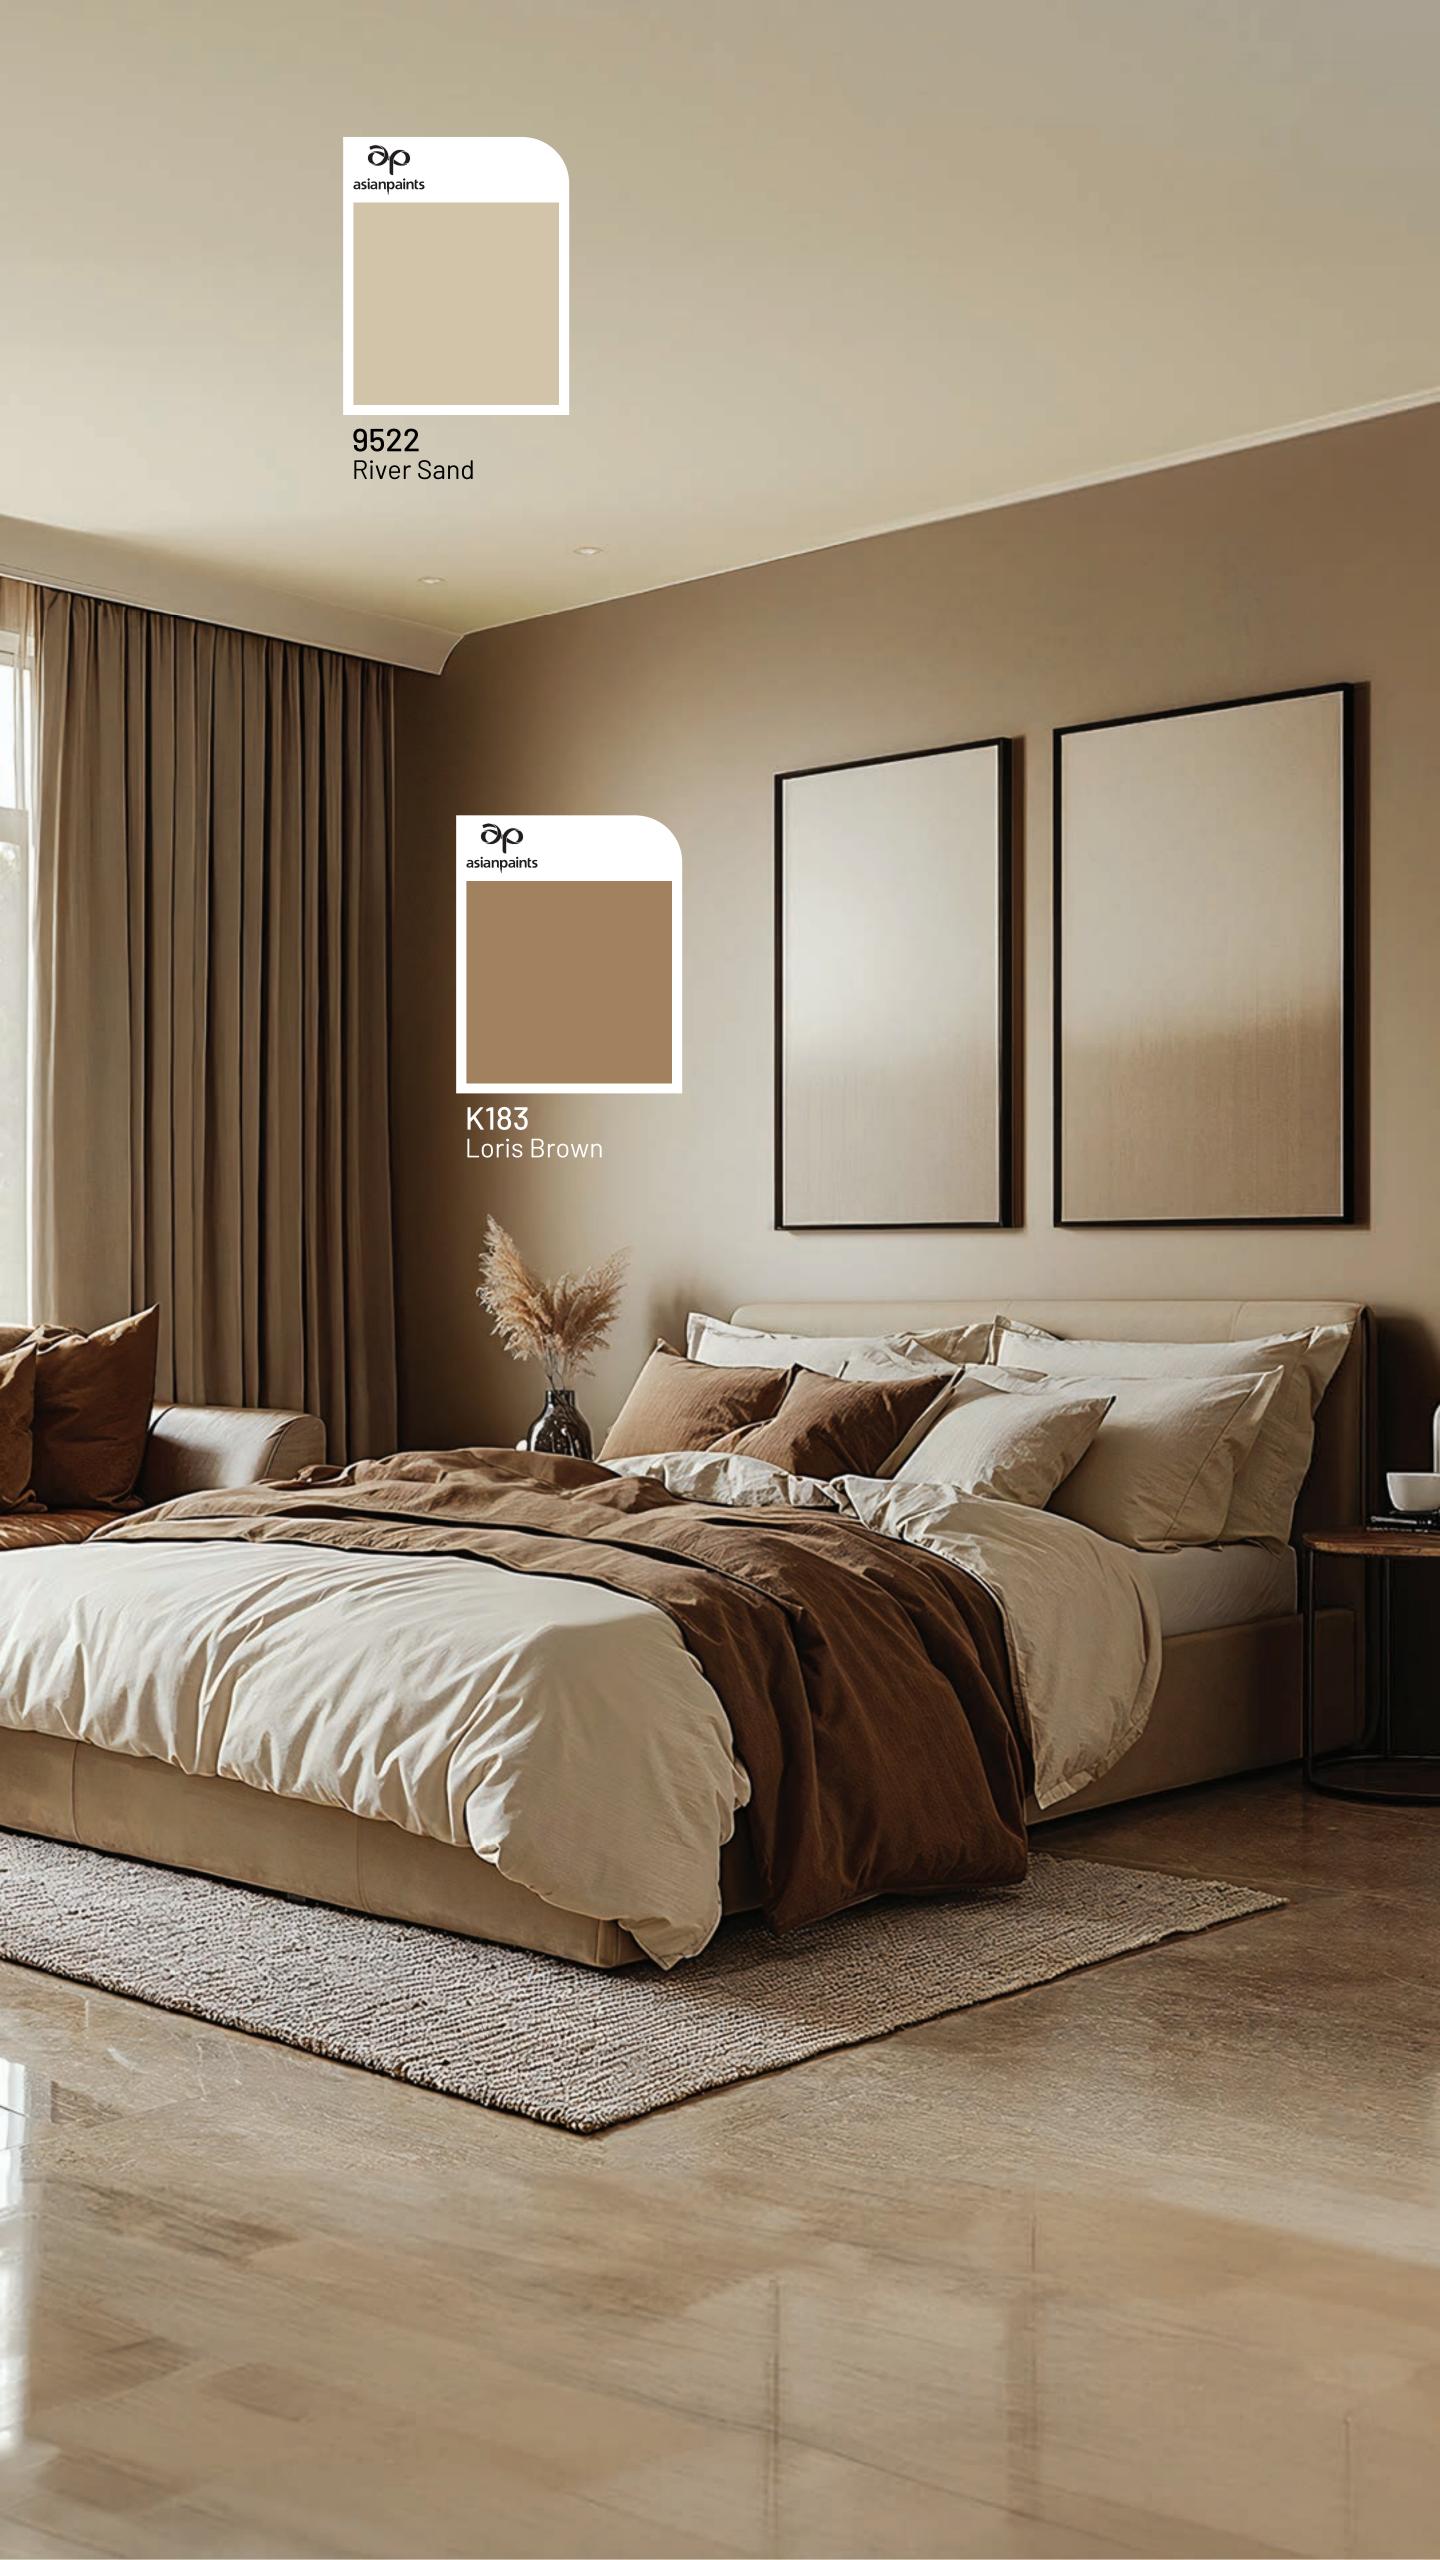

K293 Matt Onyx

K094 Pearl Grey -N

Opaco Matt

Base Coat Apcolite Premium Emulsion Reverse Silt (8440)

**Top Coat** Opaco Matt Shark Skin (M8440)

Loris Brown and River Sand flow together to bring the earthy yet glimmery tones from a river's bank into the bedroom.

K183 Loris Brown

9522 River Sand

Archi concrete slab finish forms a rich mercurial patina over the powdery pastel. Smooth Flow for a bedroom that's a sanctuary that sparks productivity and allows relaxation in equal measure.