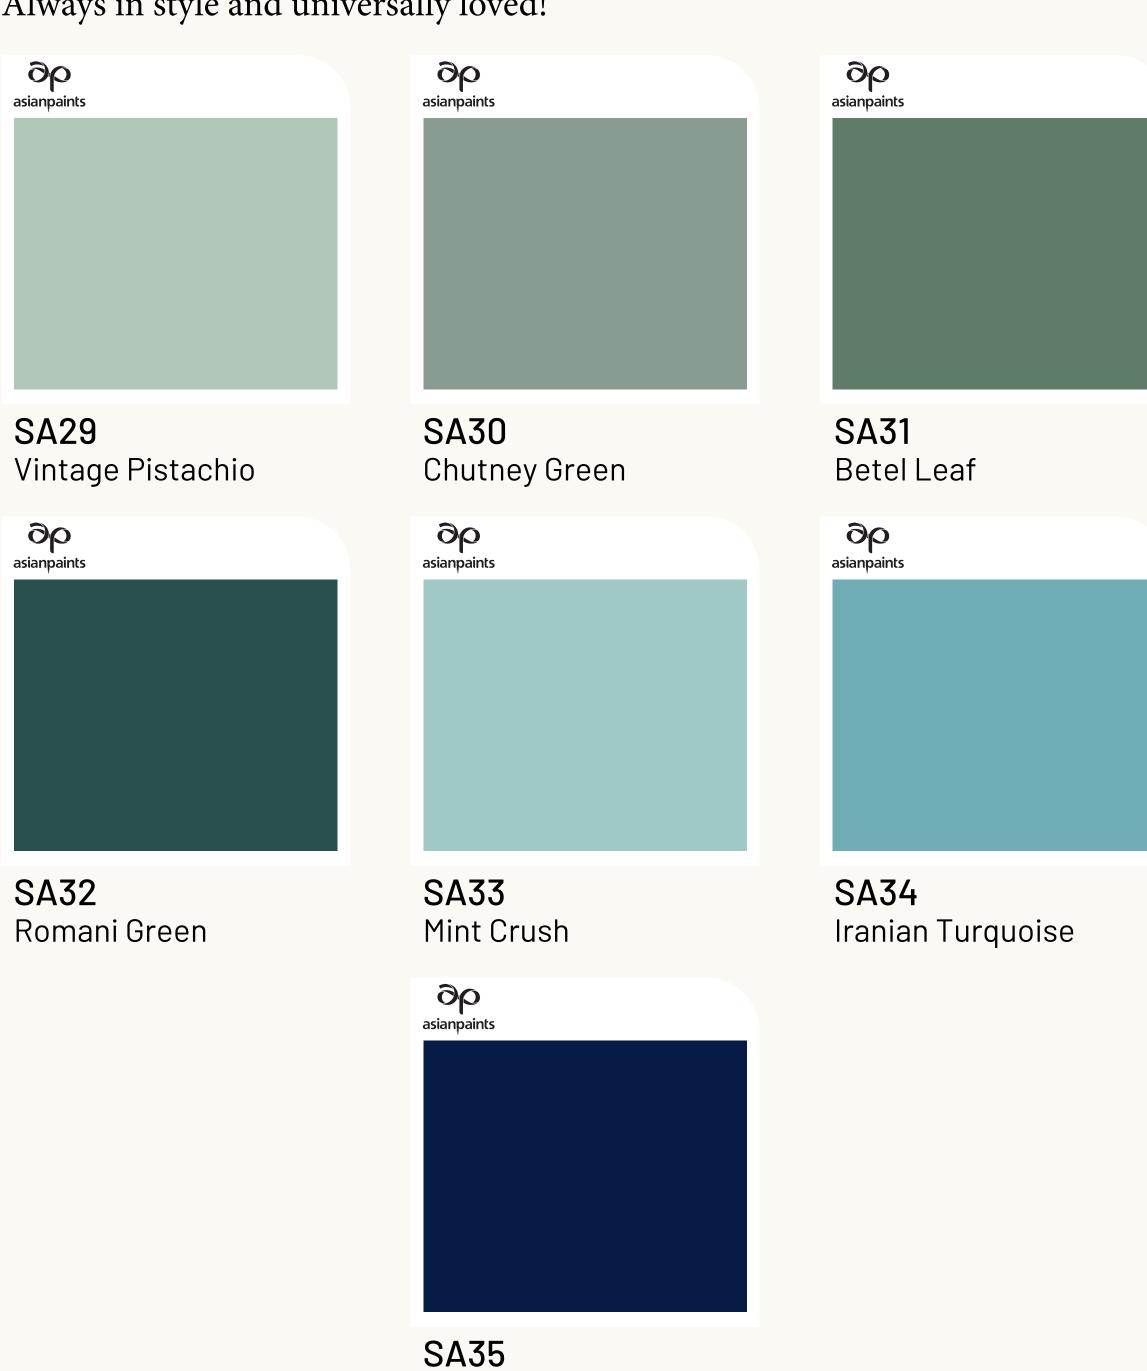

### EMERALDS & BLUES

Deep, vivid and radiant, emerald green evokes a strong sense of luxury while at the same time possessing a soothing effect. And blue? Always in style and universally loved!

Coromandel Indigo