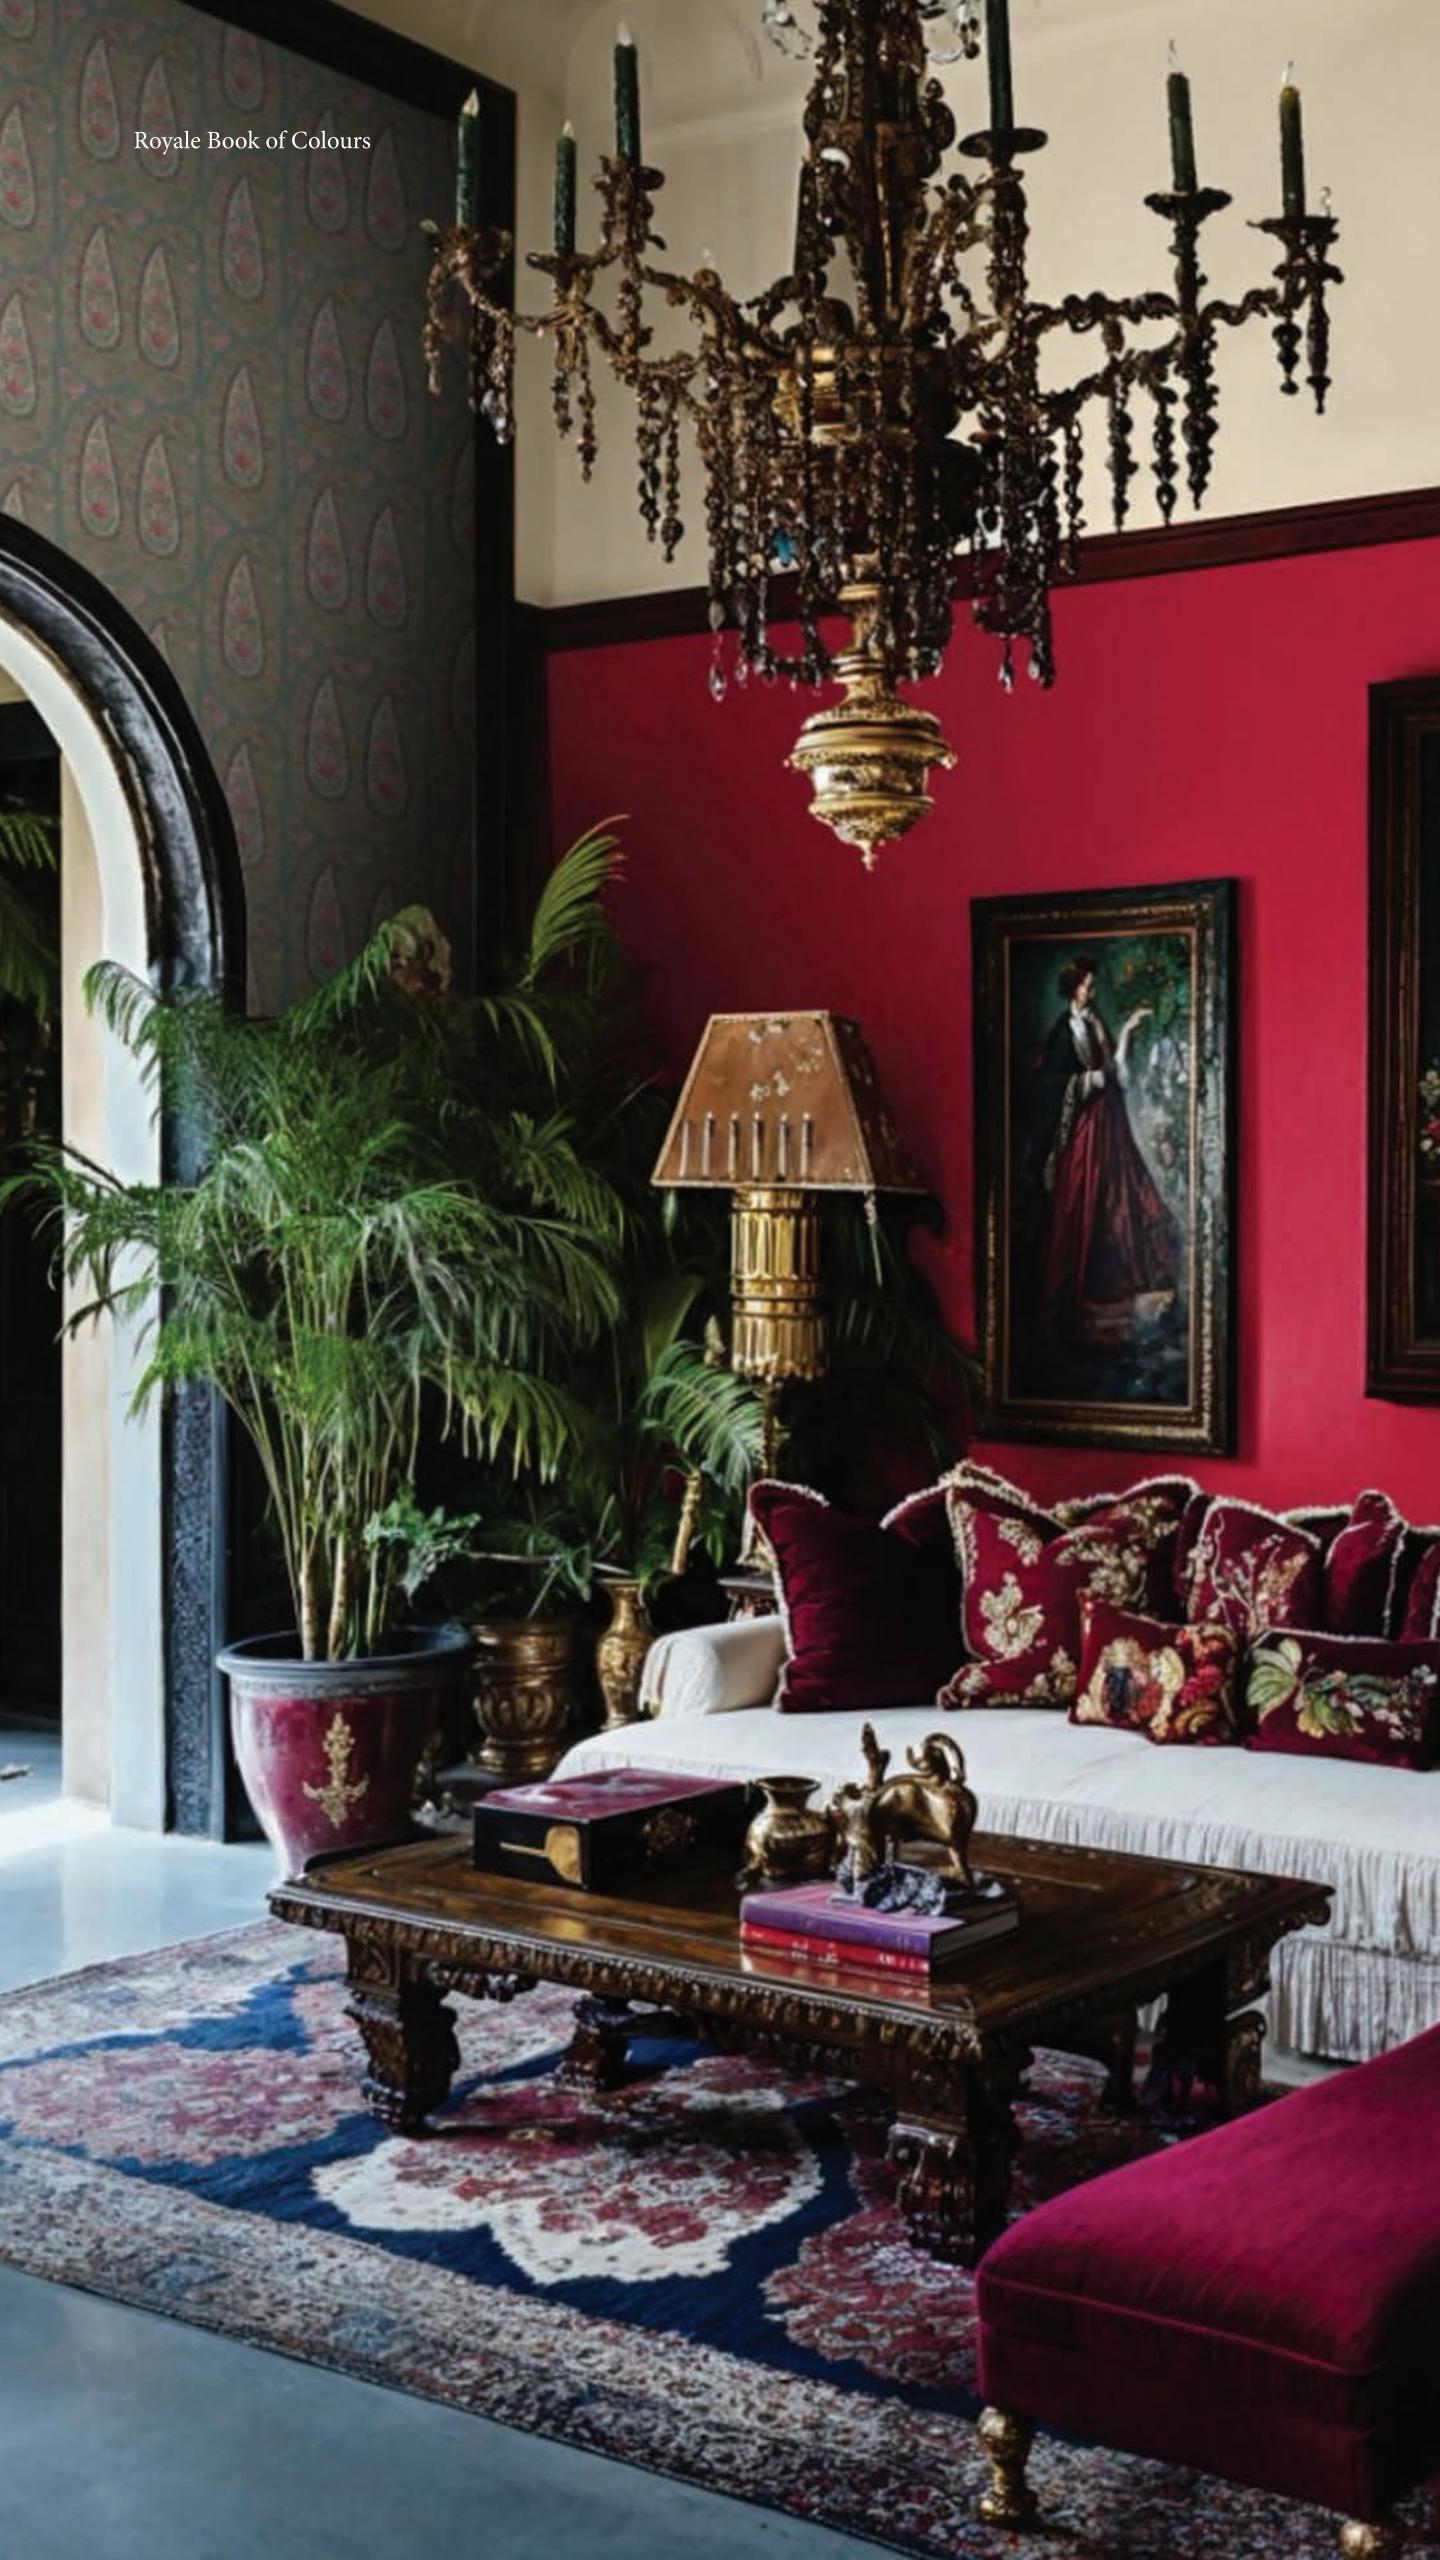

### Dark Enchantment

Evolving from the traditional notion of luxury-which was often associated with light, airy spaces-the plushest homes echo rich grandeur through deep, majestic hues that evoke a sense of mystique and magnificence. Embracing a bolder, more dramatic palette, darker colours like deep burgundies, rich blues, and sophisticated greens are now at the forefront of interior design, creating spaces that are both grand yet intimate. This style of movement is versatile, allowing for maximalist expressions with extraordinary patterns and textures or a more restrained approach with subtle accents that add depth and character to a room.

A premium palette of paints, wall coverings, and textures by Royale, combined with its luxurious creme finish, enhances the allure and enchantment of dark hues. Gritty textures that add visual depth and intrigue are paired with prints that celebrate the grandeur of heritage textiles. These are married with a meticulously curated palette that makes a striking statement with a feature wall or creates a cocooning effect within an entire room. An ideal choice for creating spaces that are bold and contemporary while staying timelessly elegant.