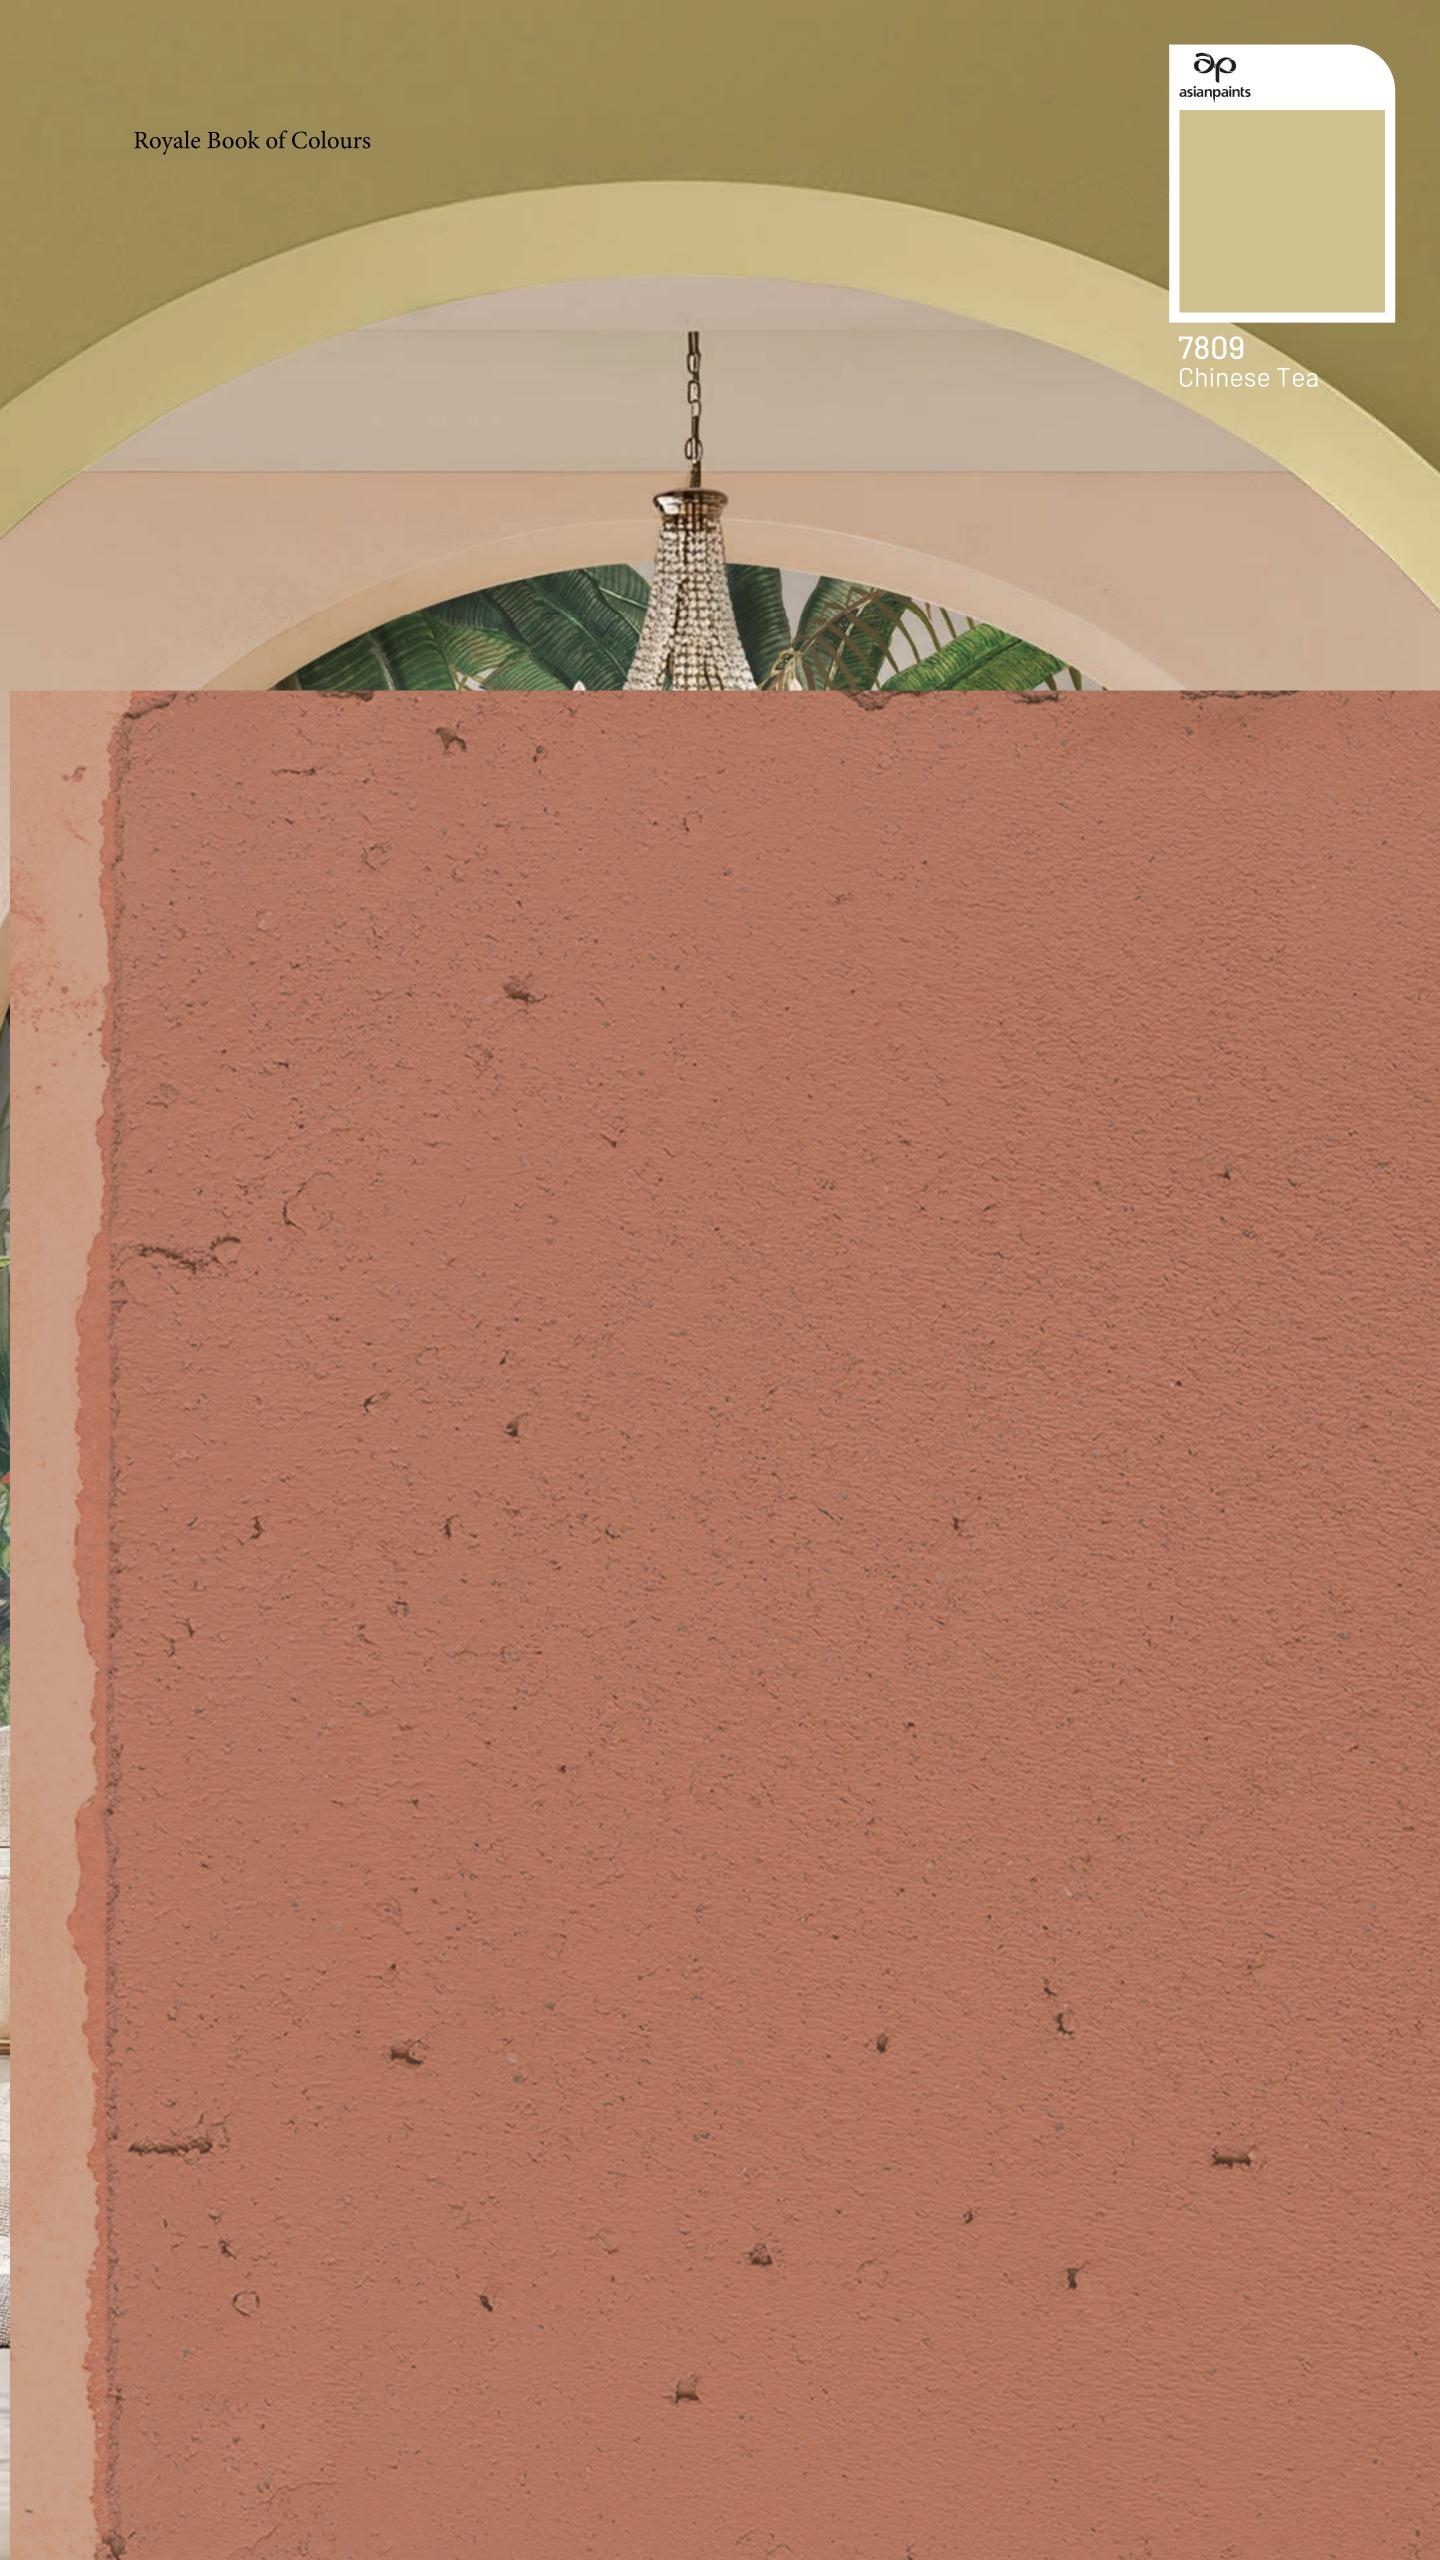

### **Op** asianpaints

W256L405N75

30 asianpaints

W256L416N75

**3**p asianpaints

W208VR45B75

Warm notes of Chinese tea paired with vanity's pastel hue and Archi Argilla's granular texture bring in the enchantment of the tropics against a wild forest landscape.

7809 Chinese Tea

SKU Painted Forest W256L405N75