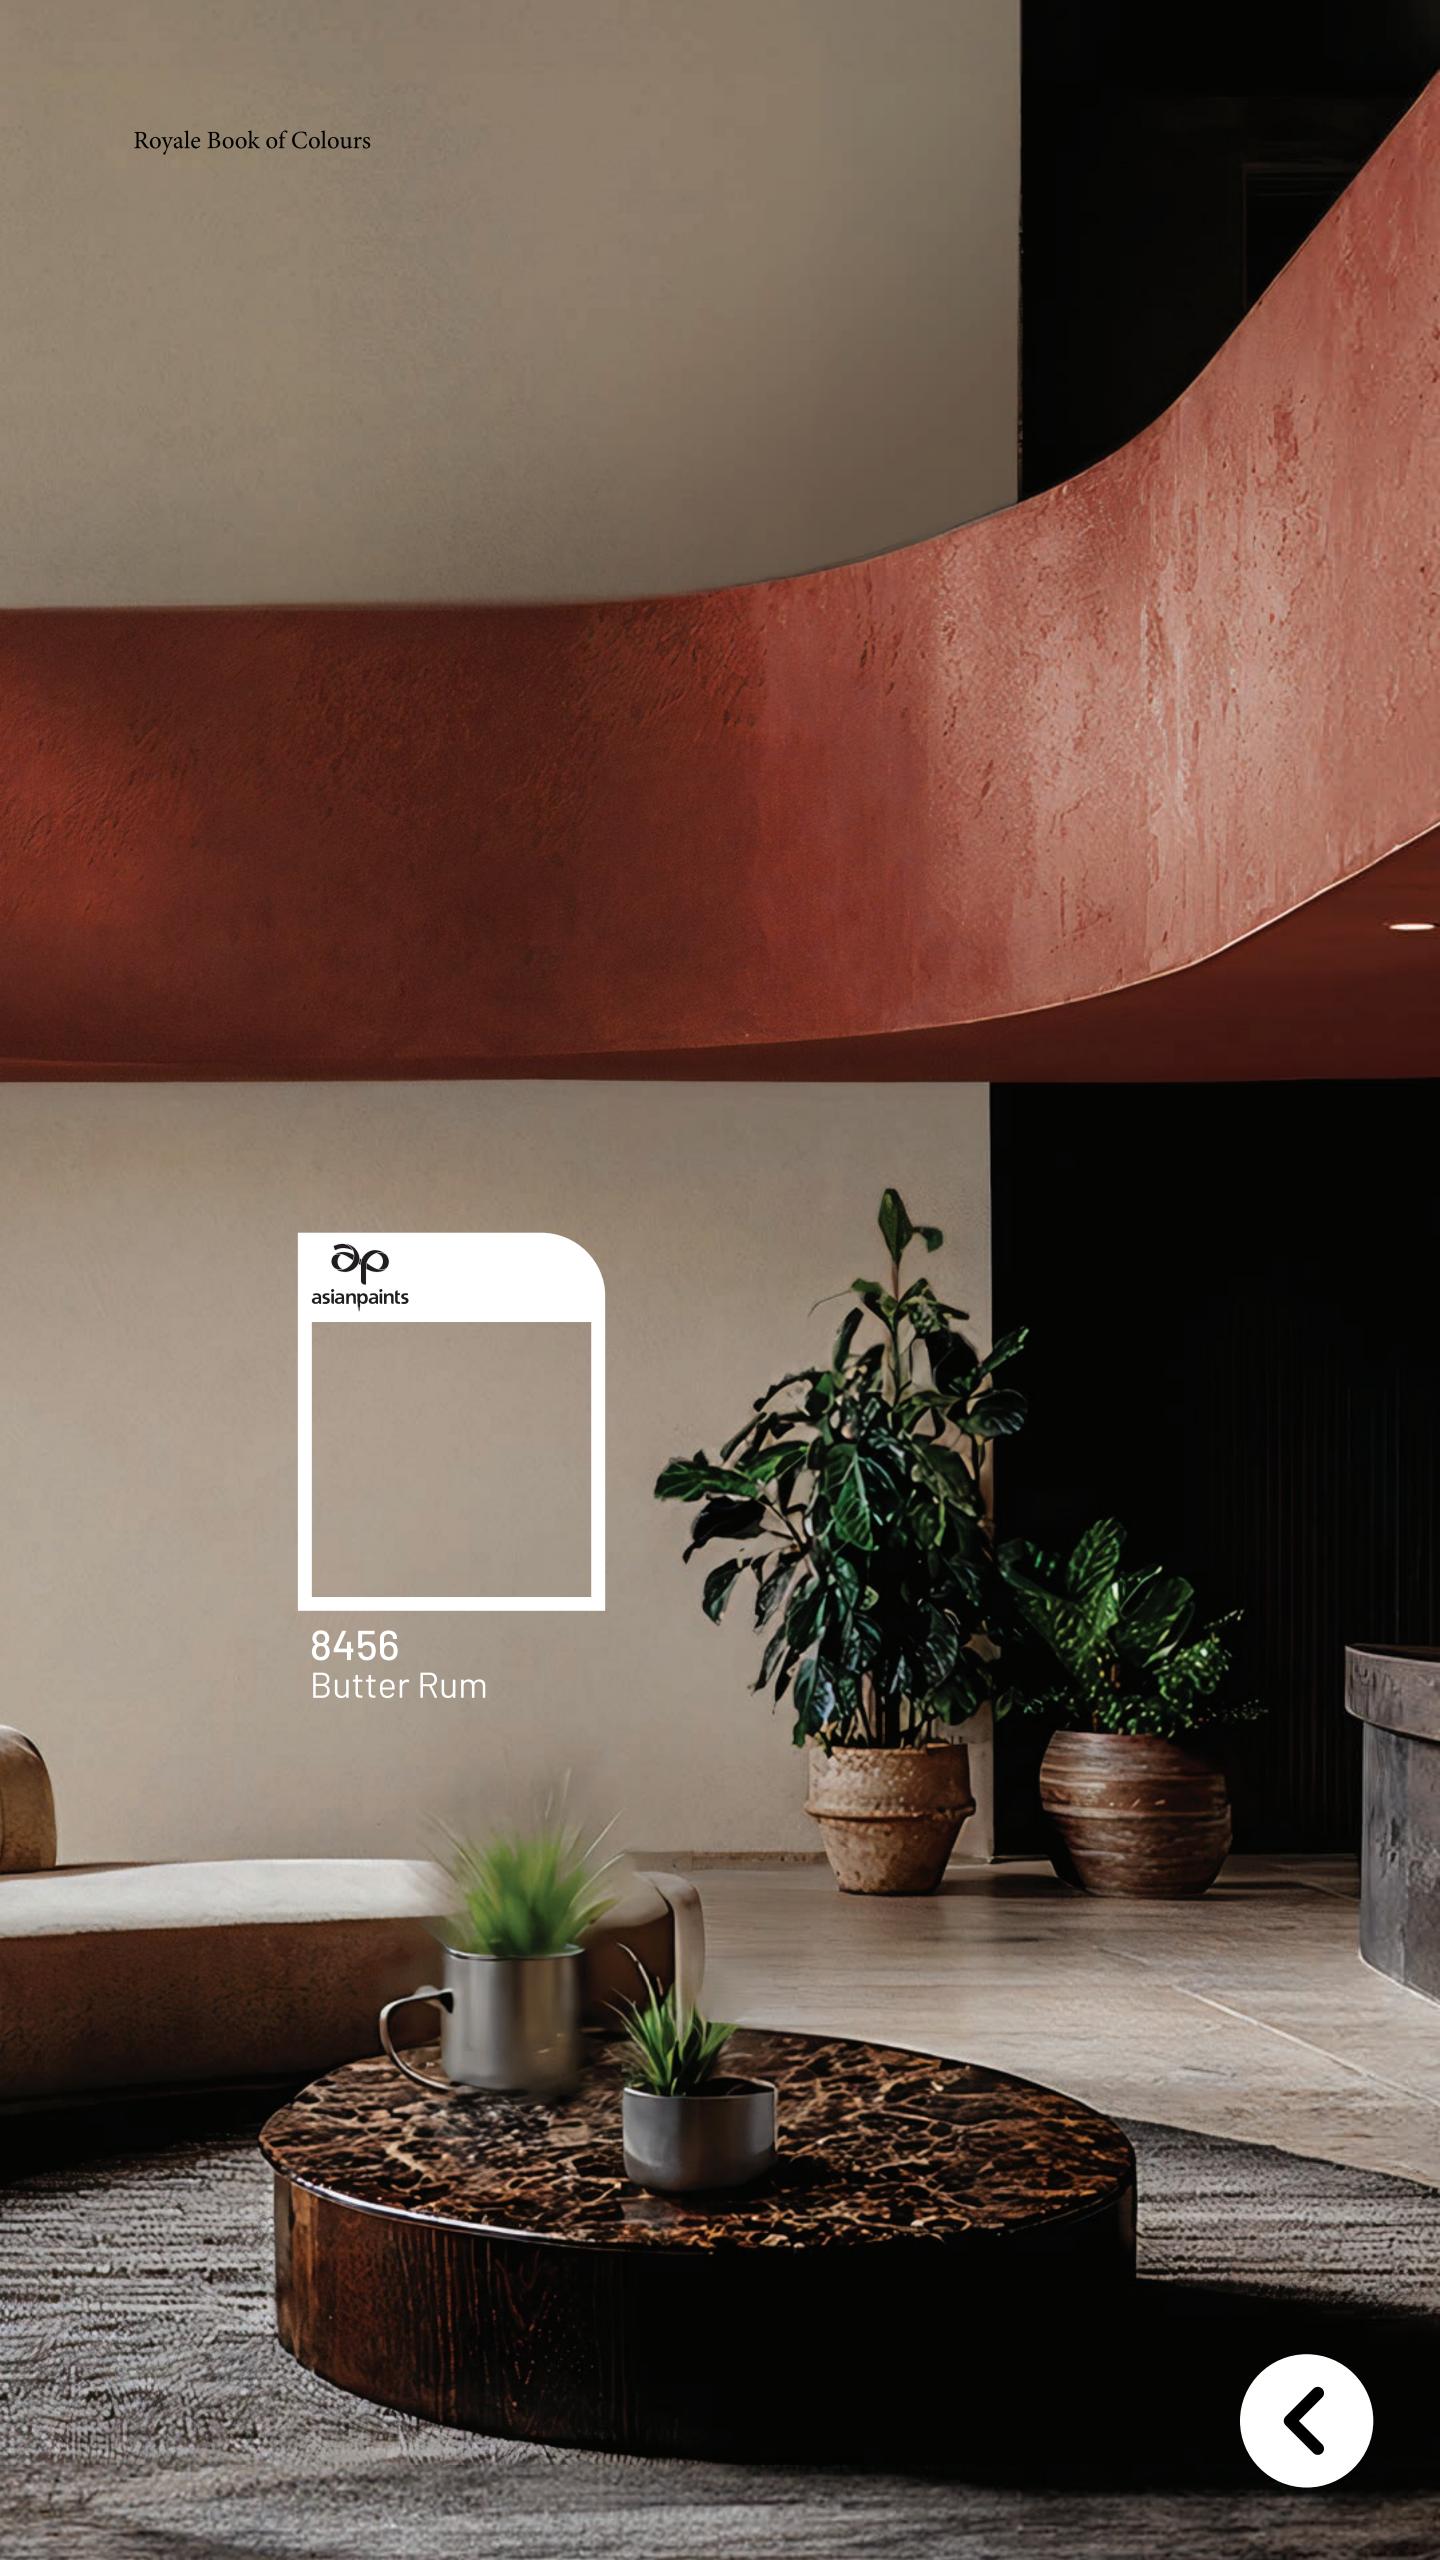

### **Ancient Stone**

Base Tint Butter Rum (8456)

Top Coat Gold Standard (8517)

### Archi Argilla

Base Coat Apcolite Premium Emulsion Copper Coast (5260)

Top Coat 1 Archi Argilla Vanity (5260)

Top Coat 2 Protective Coat Clear

Stately yet soothing butter rum with a sandy copper texture builds an elegant yet grounded mood in this luxe contemporary living room.

8456 Butter Rum