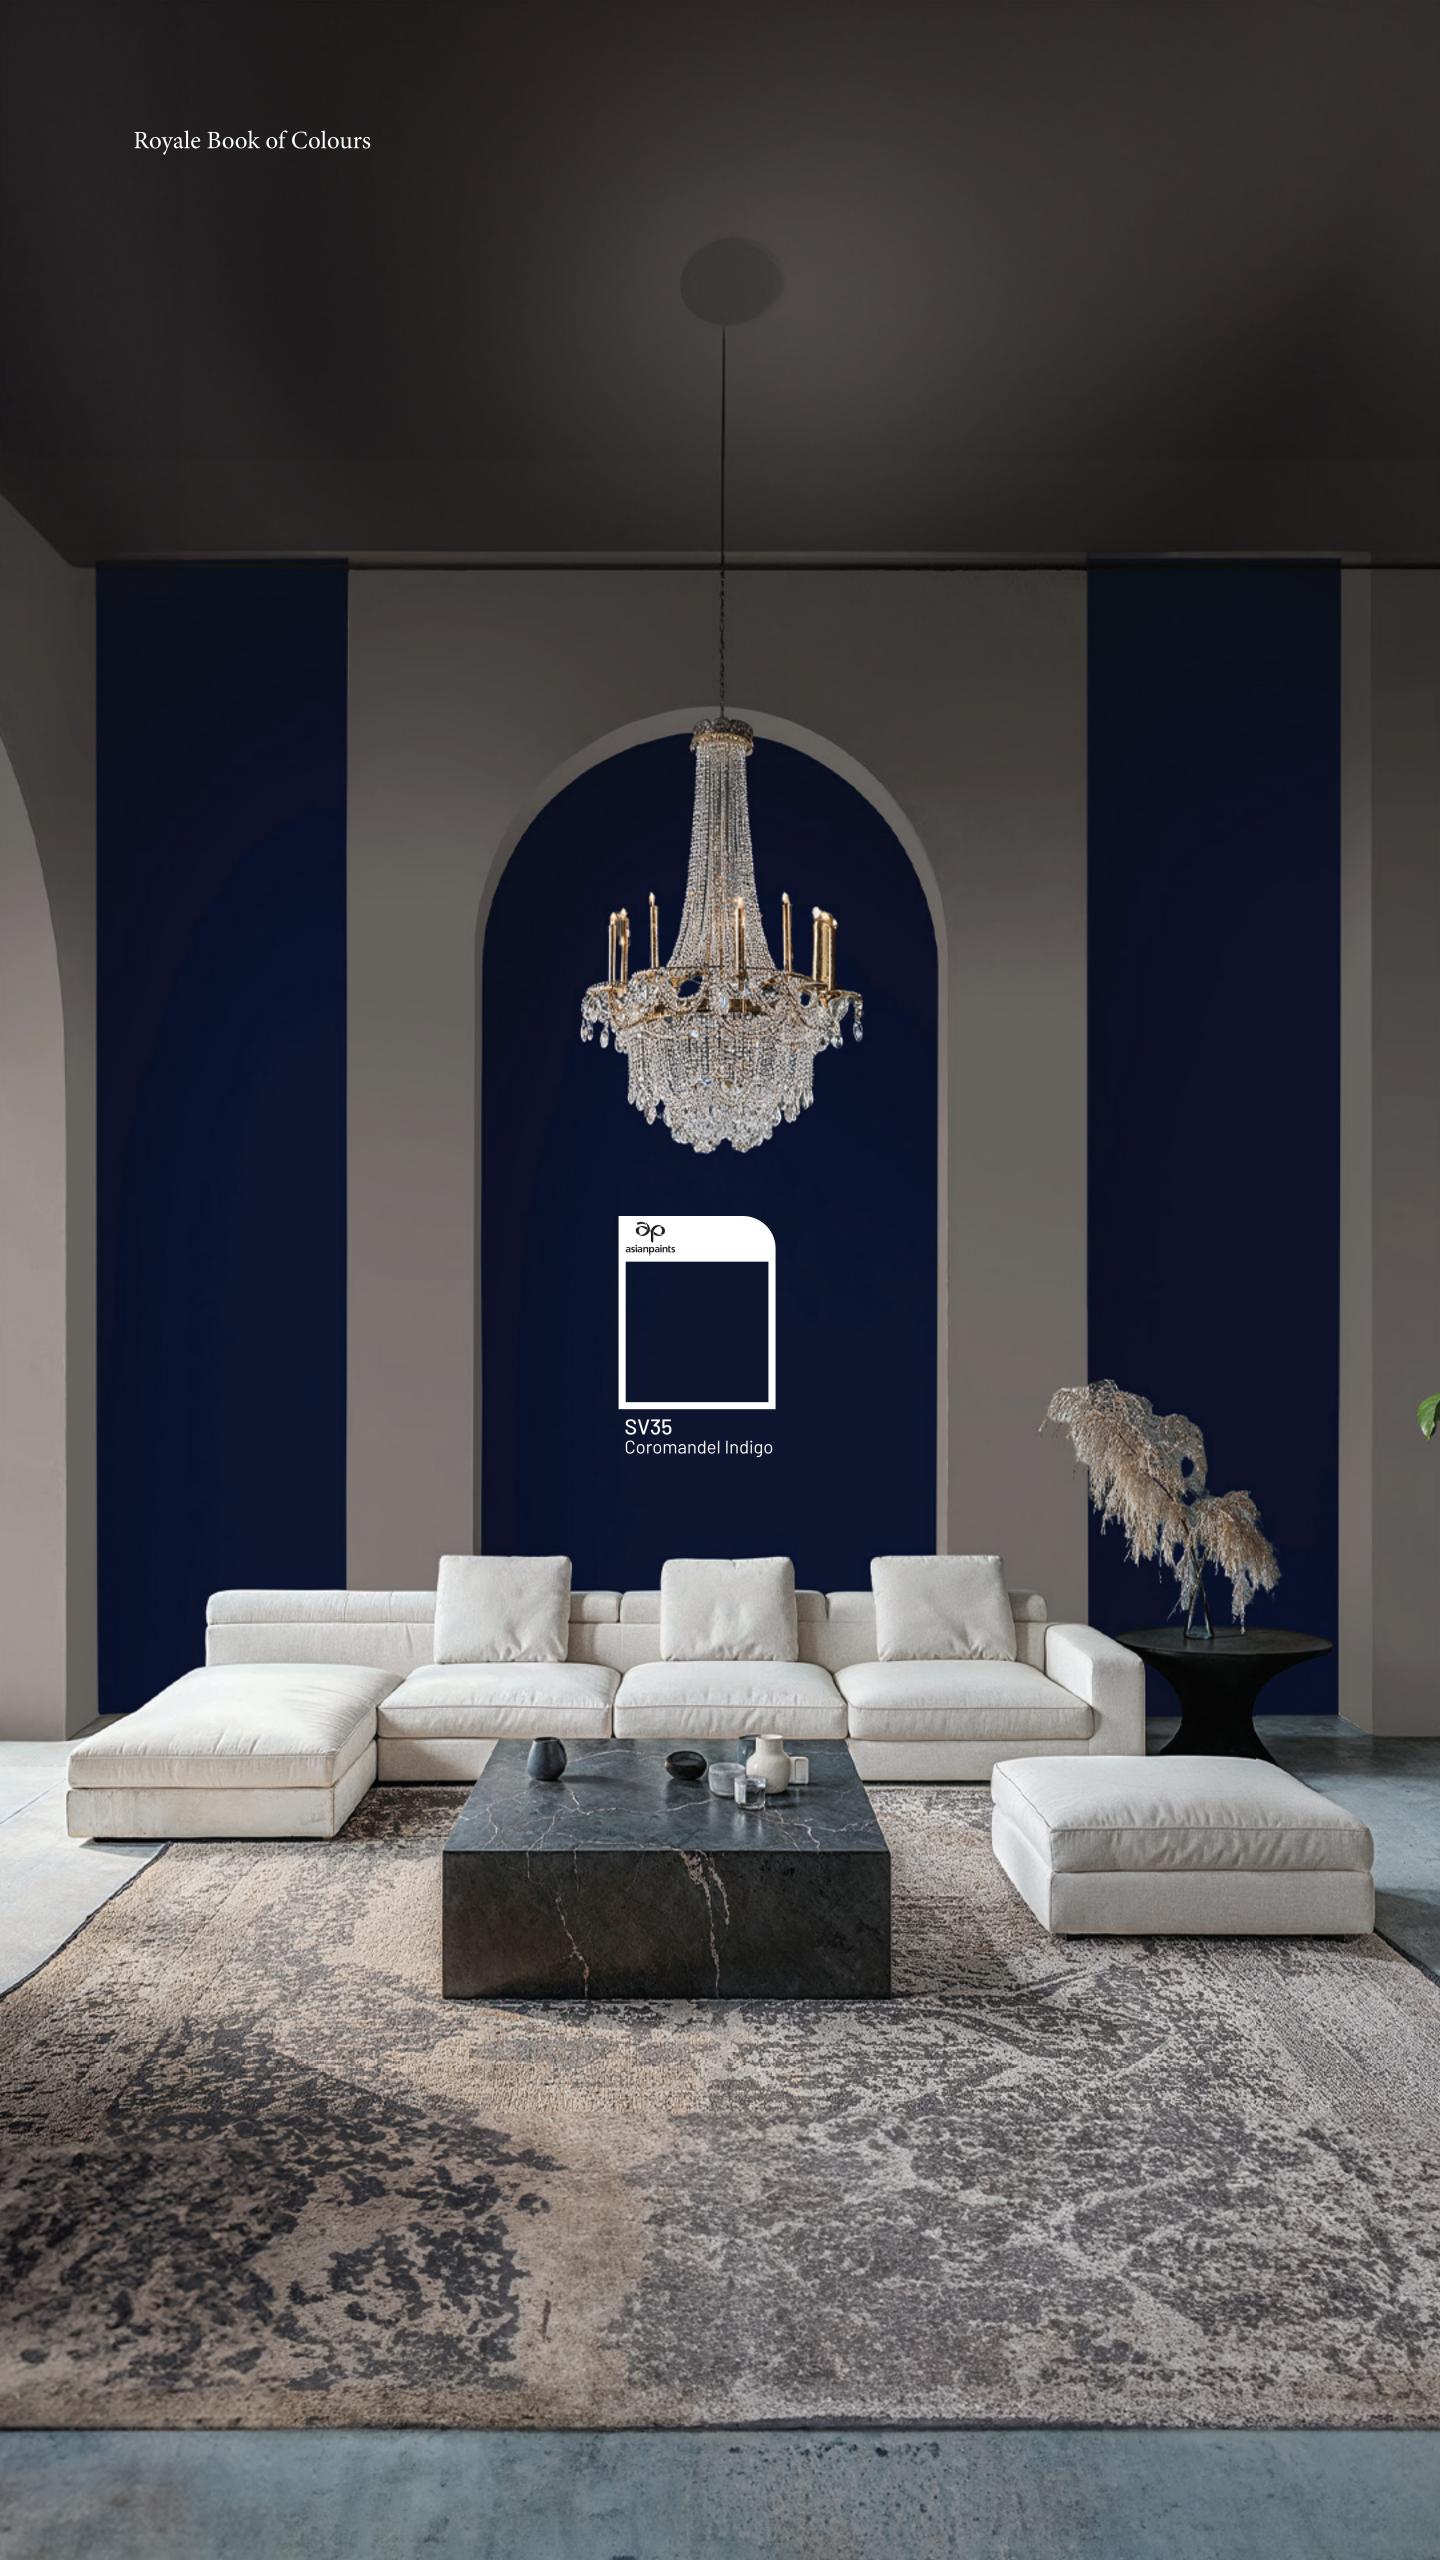

### EMERALDS & BLUES

Deep, vivid and radiant, emerald green evokes a strong sense of luxury while at the same time possessing a soothing effect. And blue? Always in style and universally loved!

Coromandel Indigo