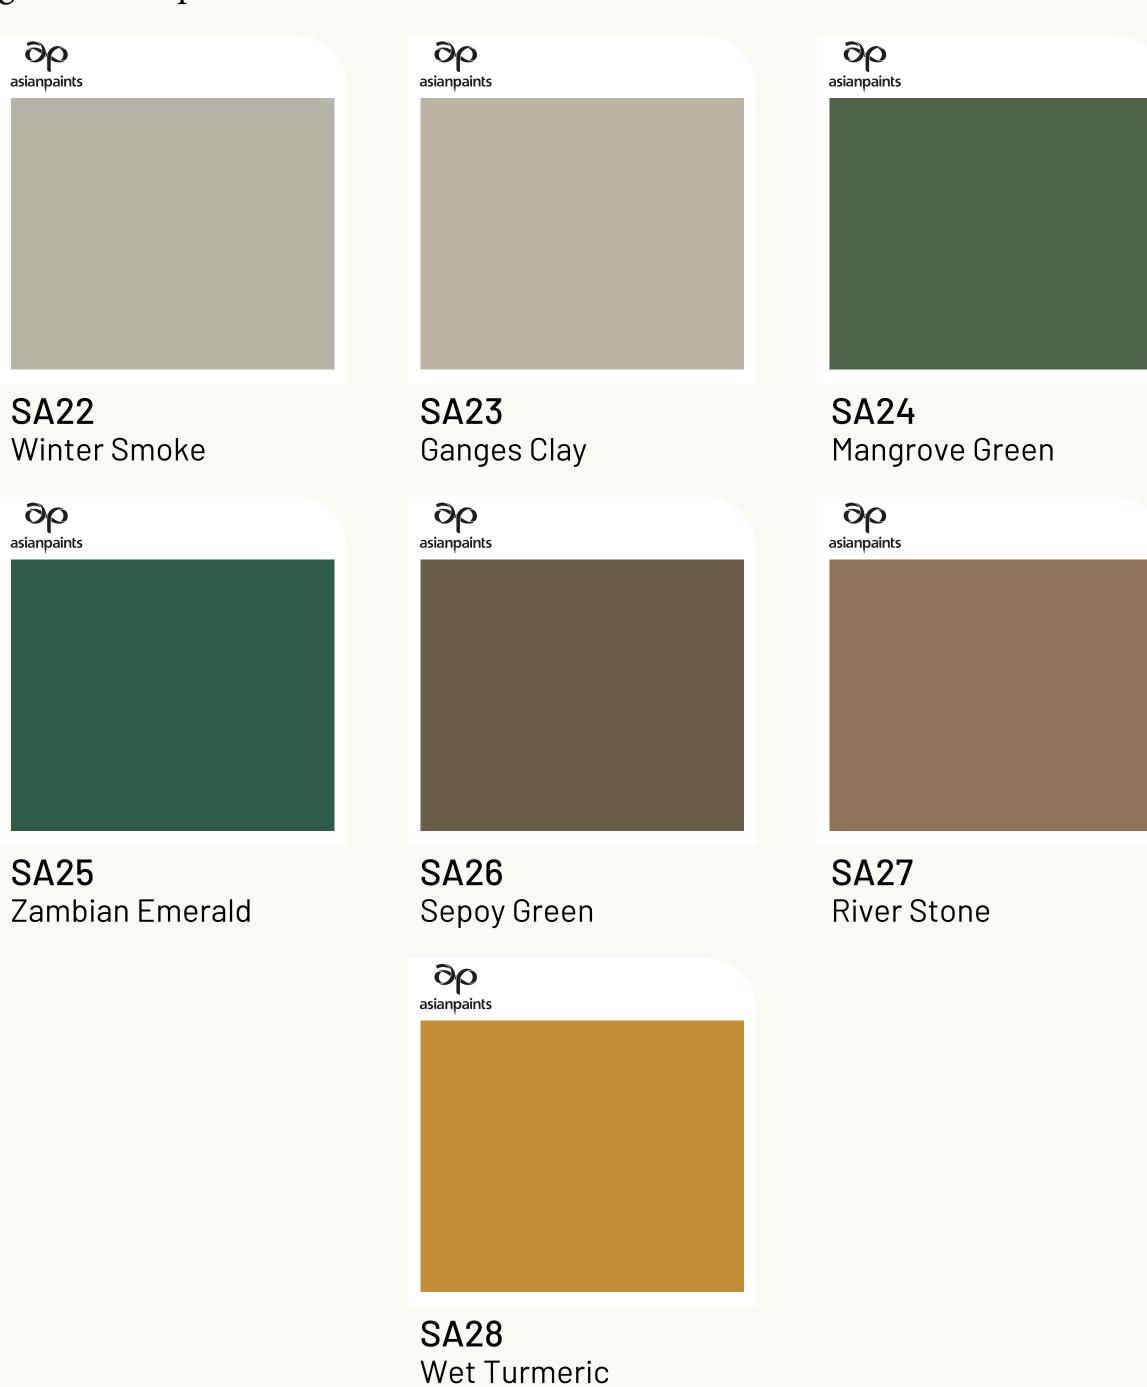

### GREYS & SIENNA

Enigmatic grey adds depth to a room and gallantly allows other shades to pop, while romantic sienna is a wonderful contrasting colour that makes a room burst with radiance.

### OLIVES & OCHRES

Can a shade be perfect? Olive comes close - bold but calming and easily paired, while Ochre, colour of candlelight and wheat fields adds a velvety glow to companion colours.

### EMERALDS & BLUES

Deep, vivid and radiant, emerald green evokes a strong sense of luxury while at the same time possessing a soothing effect. And blue? Always in style and universally loved!

Coromandel Indigo