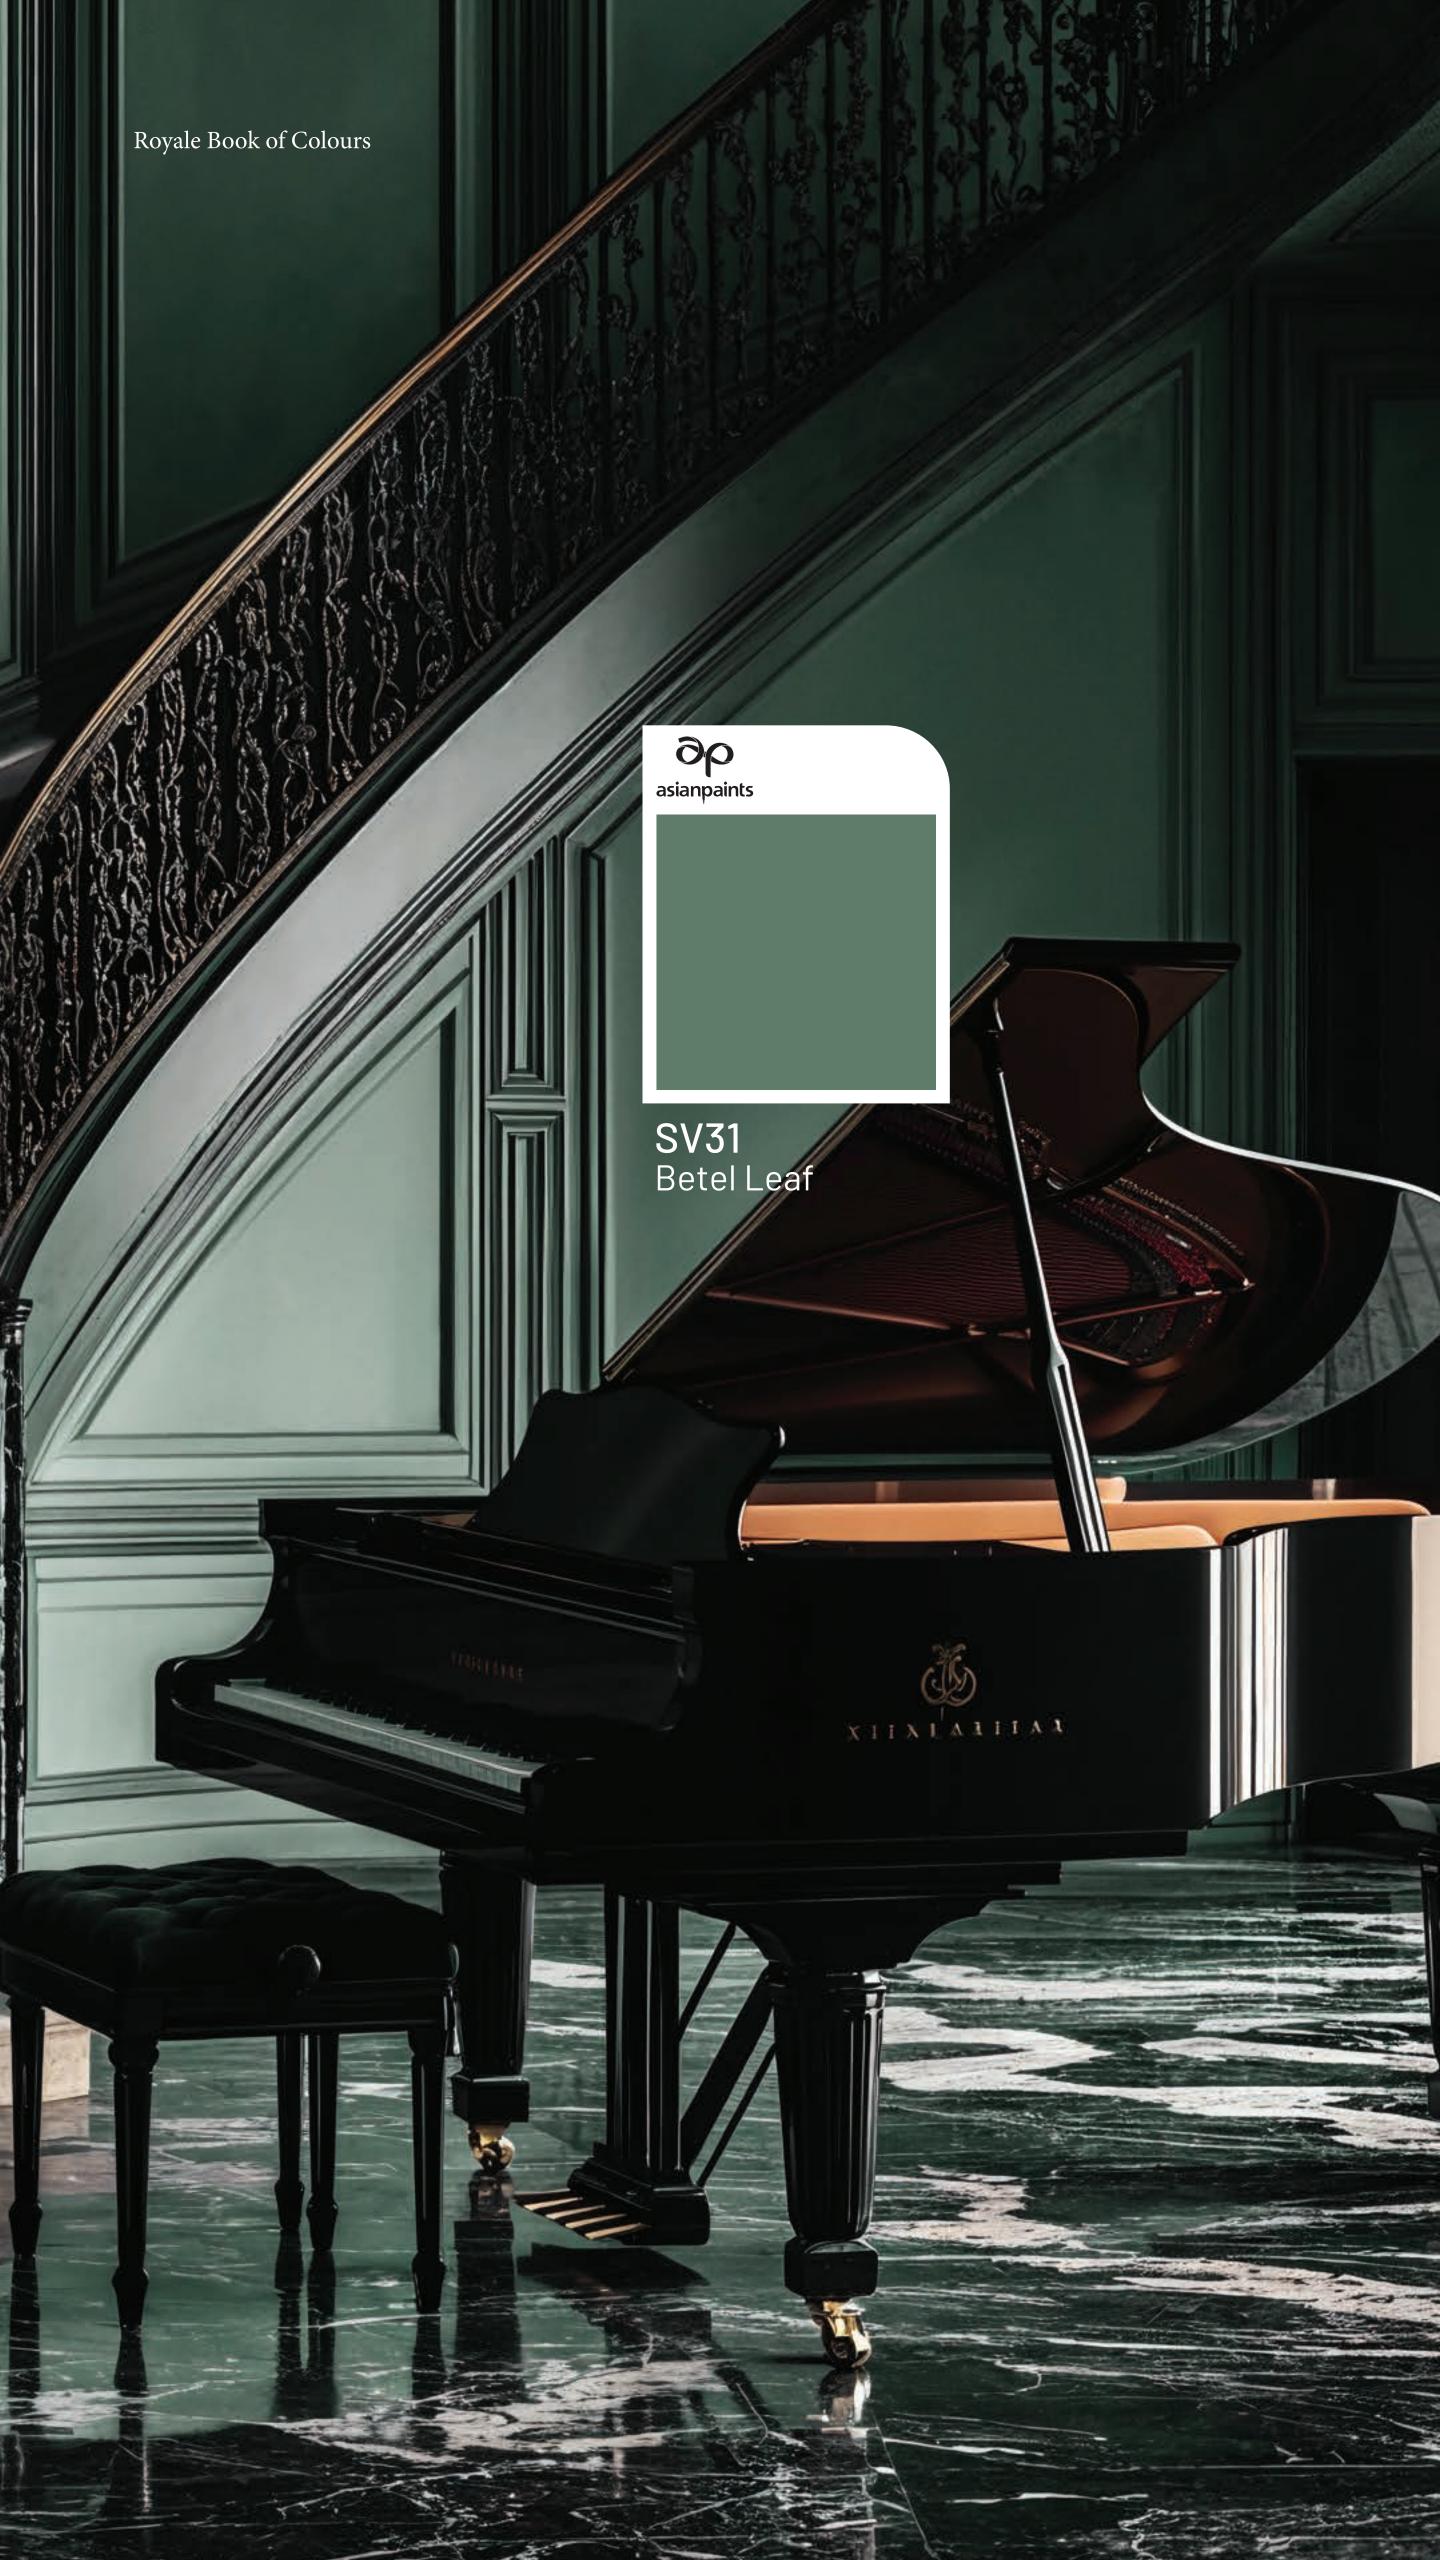

### EMERALDS & BLUES

Deep, vivid and radiant, emerald green evokes a strong sense of luxury while at the same time possessing a soothing effect. And blue? Always in style and universally loved!

Coromandel Indigo