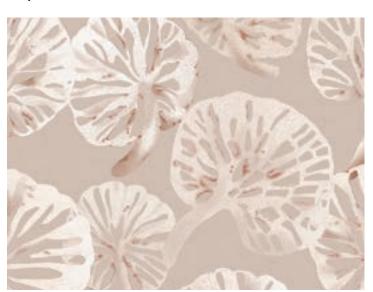

### Featured Nilaya Wallcoverings

These Nilaya wall coverings infuse your space with lush greenery and serene forest motifs, creating a peaceful, nature-inspired retreat amidst the urban landscape

### **Op** asianpaints

W256L405N75

30 asianpaints

W256L416N75

**3**p asianpaints

W208VR45B75

Warm notes of Chinese tea paired with vanity's pastel hue and Archi Argilla's granular texture bring in the enchantment of the tropics against a wild forest landscape.

7809 Chinese Tea

SKU Painted Forest W256L405N75