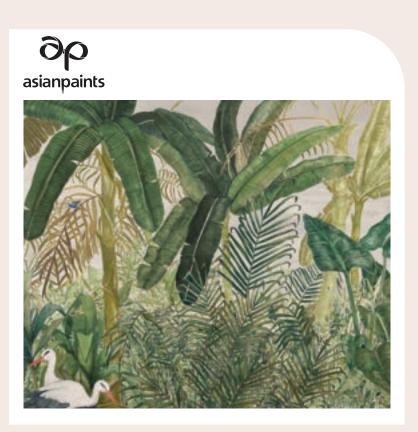

### Featured Nilaya Wallcoverings

These Nilaya wall coverings infuse your space with lush greenery and serene forest motifs, creating a peaceful, nature-inspired retreat amidst the urban landscape

### **Op** asianpaints

W256L405N75

30 asianpaints

W256L416N75

**3**p asianpaints

W208VR45B75

Warm notes of Chinese tea paired with vanity's pastel hue and Archi Argilla's granular texture bring in the enchantment of the tropics against a wild forest landscape.

7809 Chinese Tea

SKU Painted Forest W256L405N75