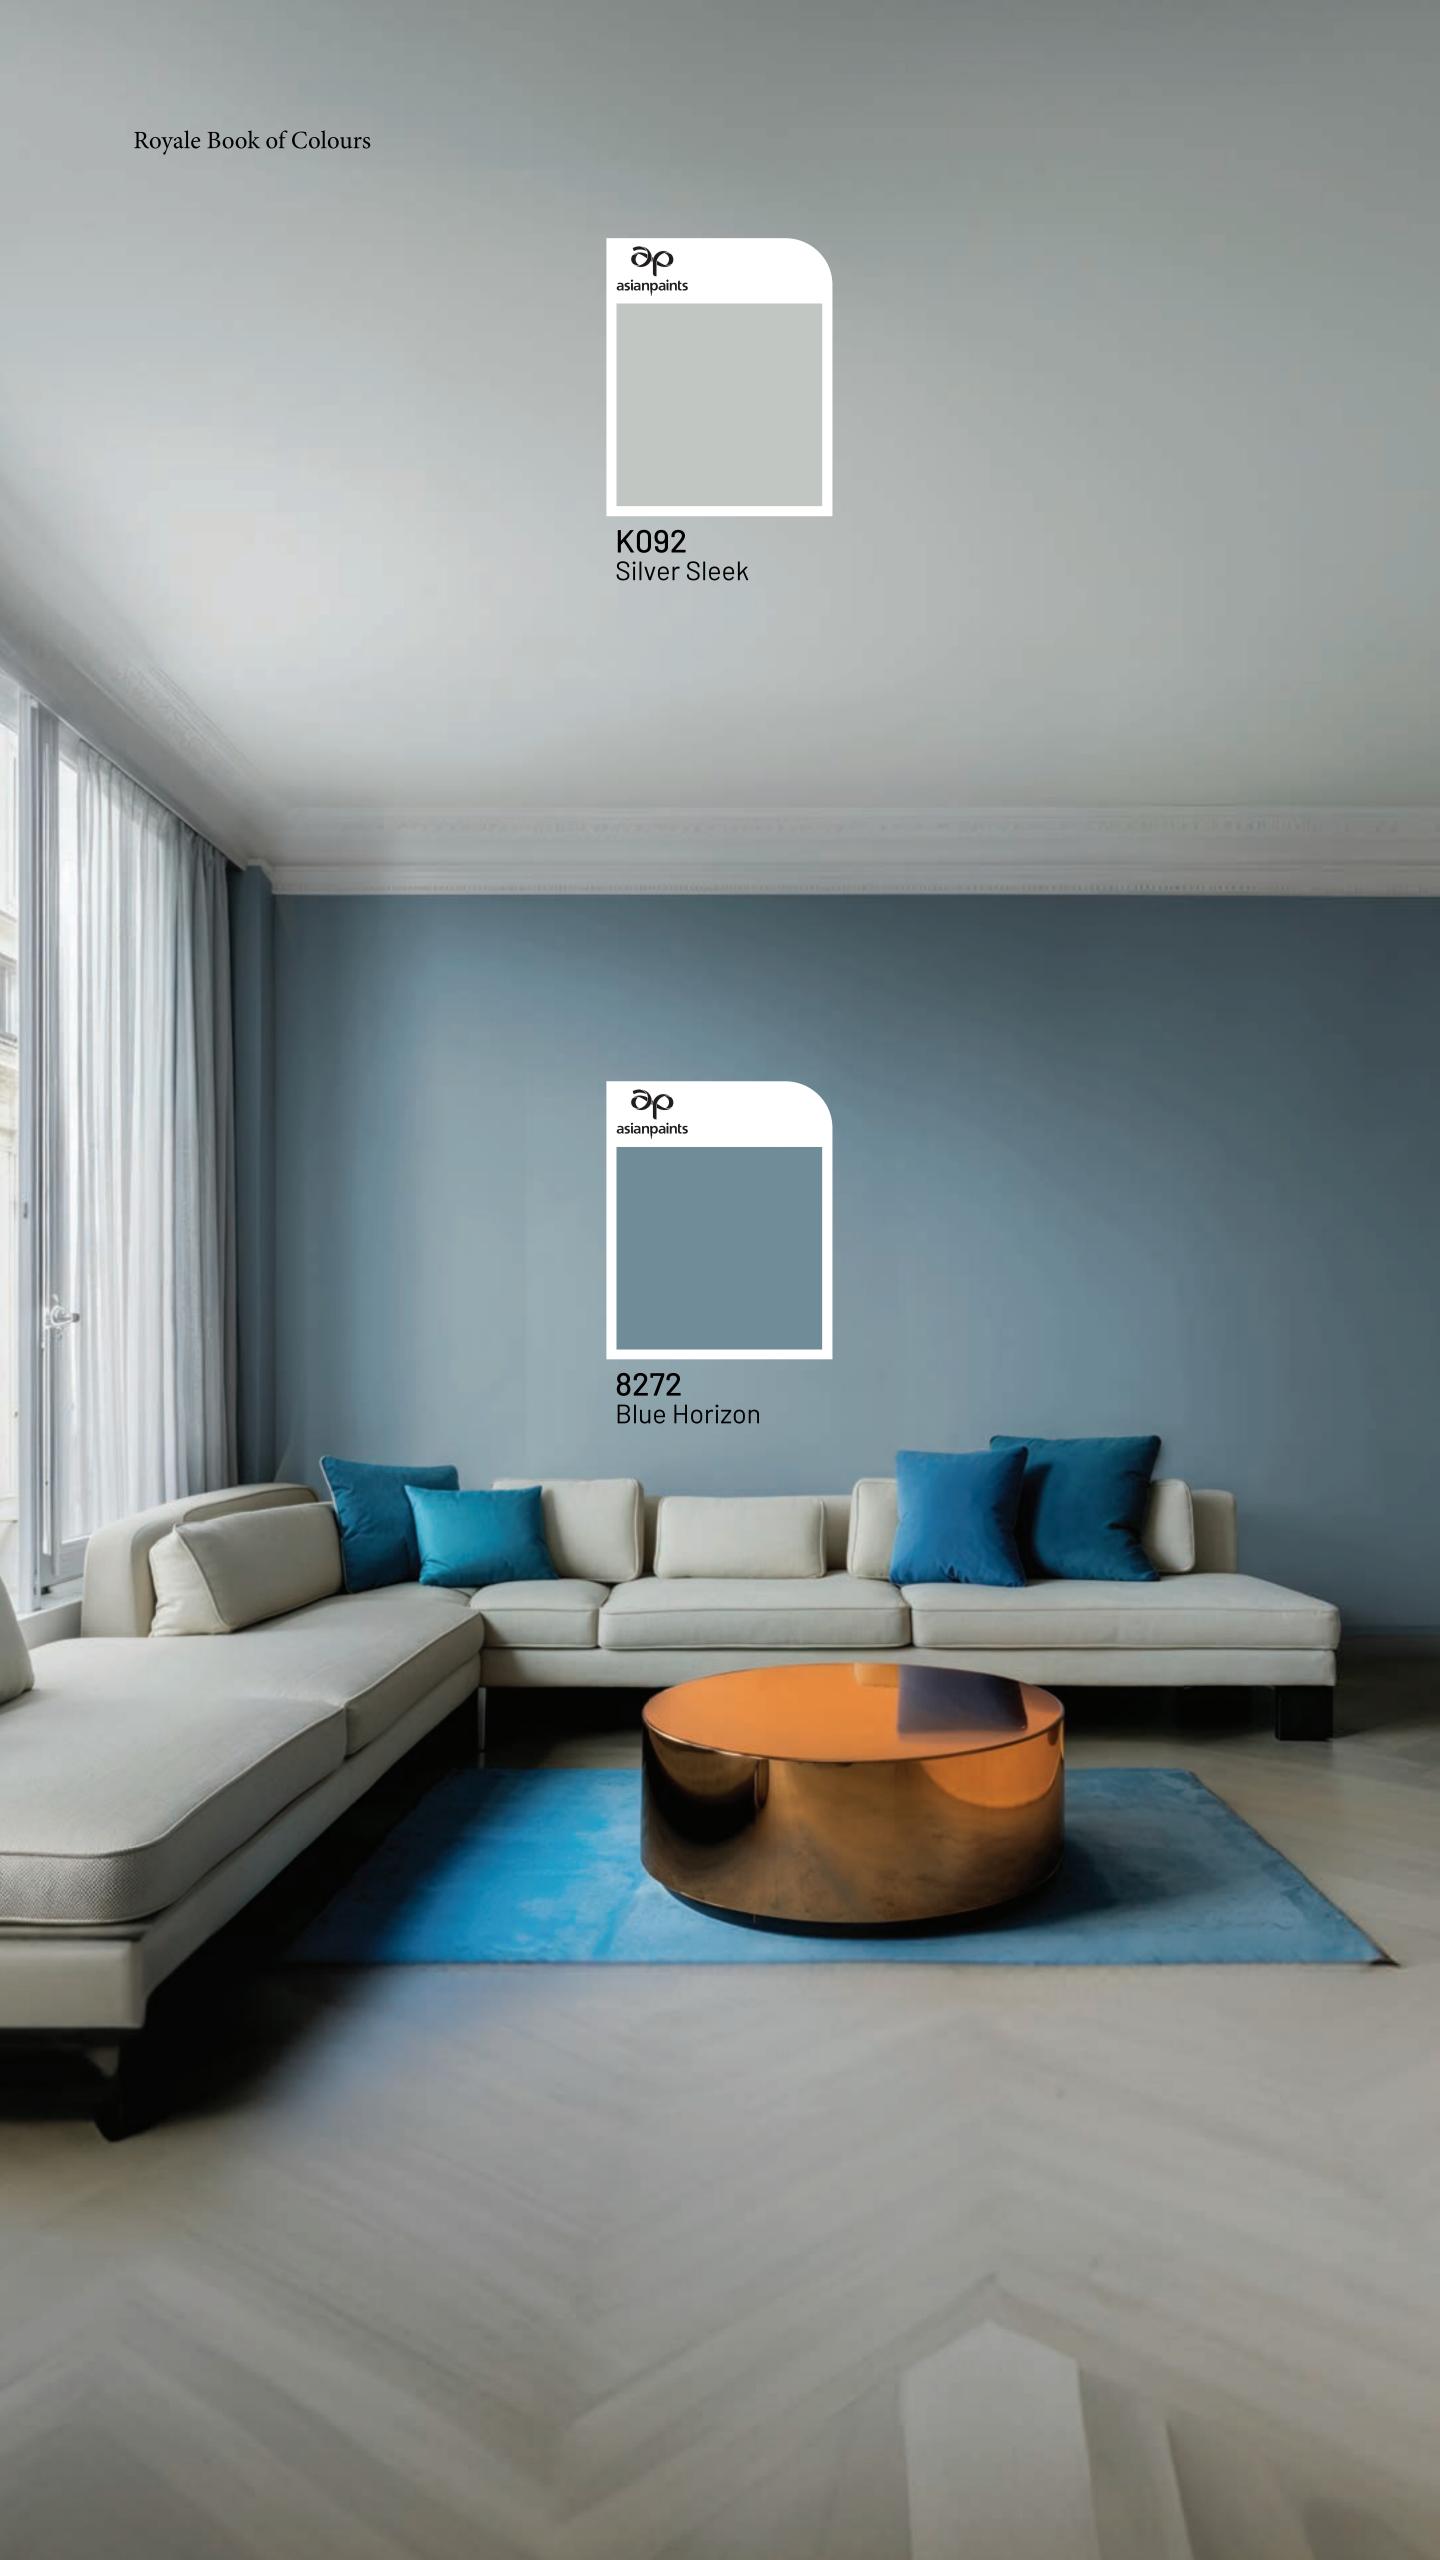

### Opaco Matt

Base Coat Apcolite Premium **Emulsion Lazy Brown** (8591)

Opaco Matt Pelico (M516) **Top Coat** 

Silver Sleek, paired with a range of swirl textures and patterned wall coverings, paints a living room that whispers quiet luxury.

K092 Silver Sleek

8272 Blue Horizon

Paired with a marble-finish Stucco Mirror, Ethereal Sage brings in the abundance of nature for a plush contemporary living room.

K158 Ethereal Sage - N

Stucco Mirror

Base Coat Stucco Mirror Sour Cream (L166)