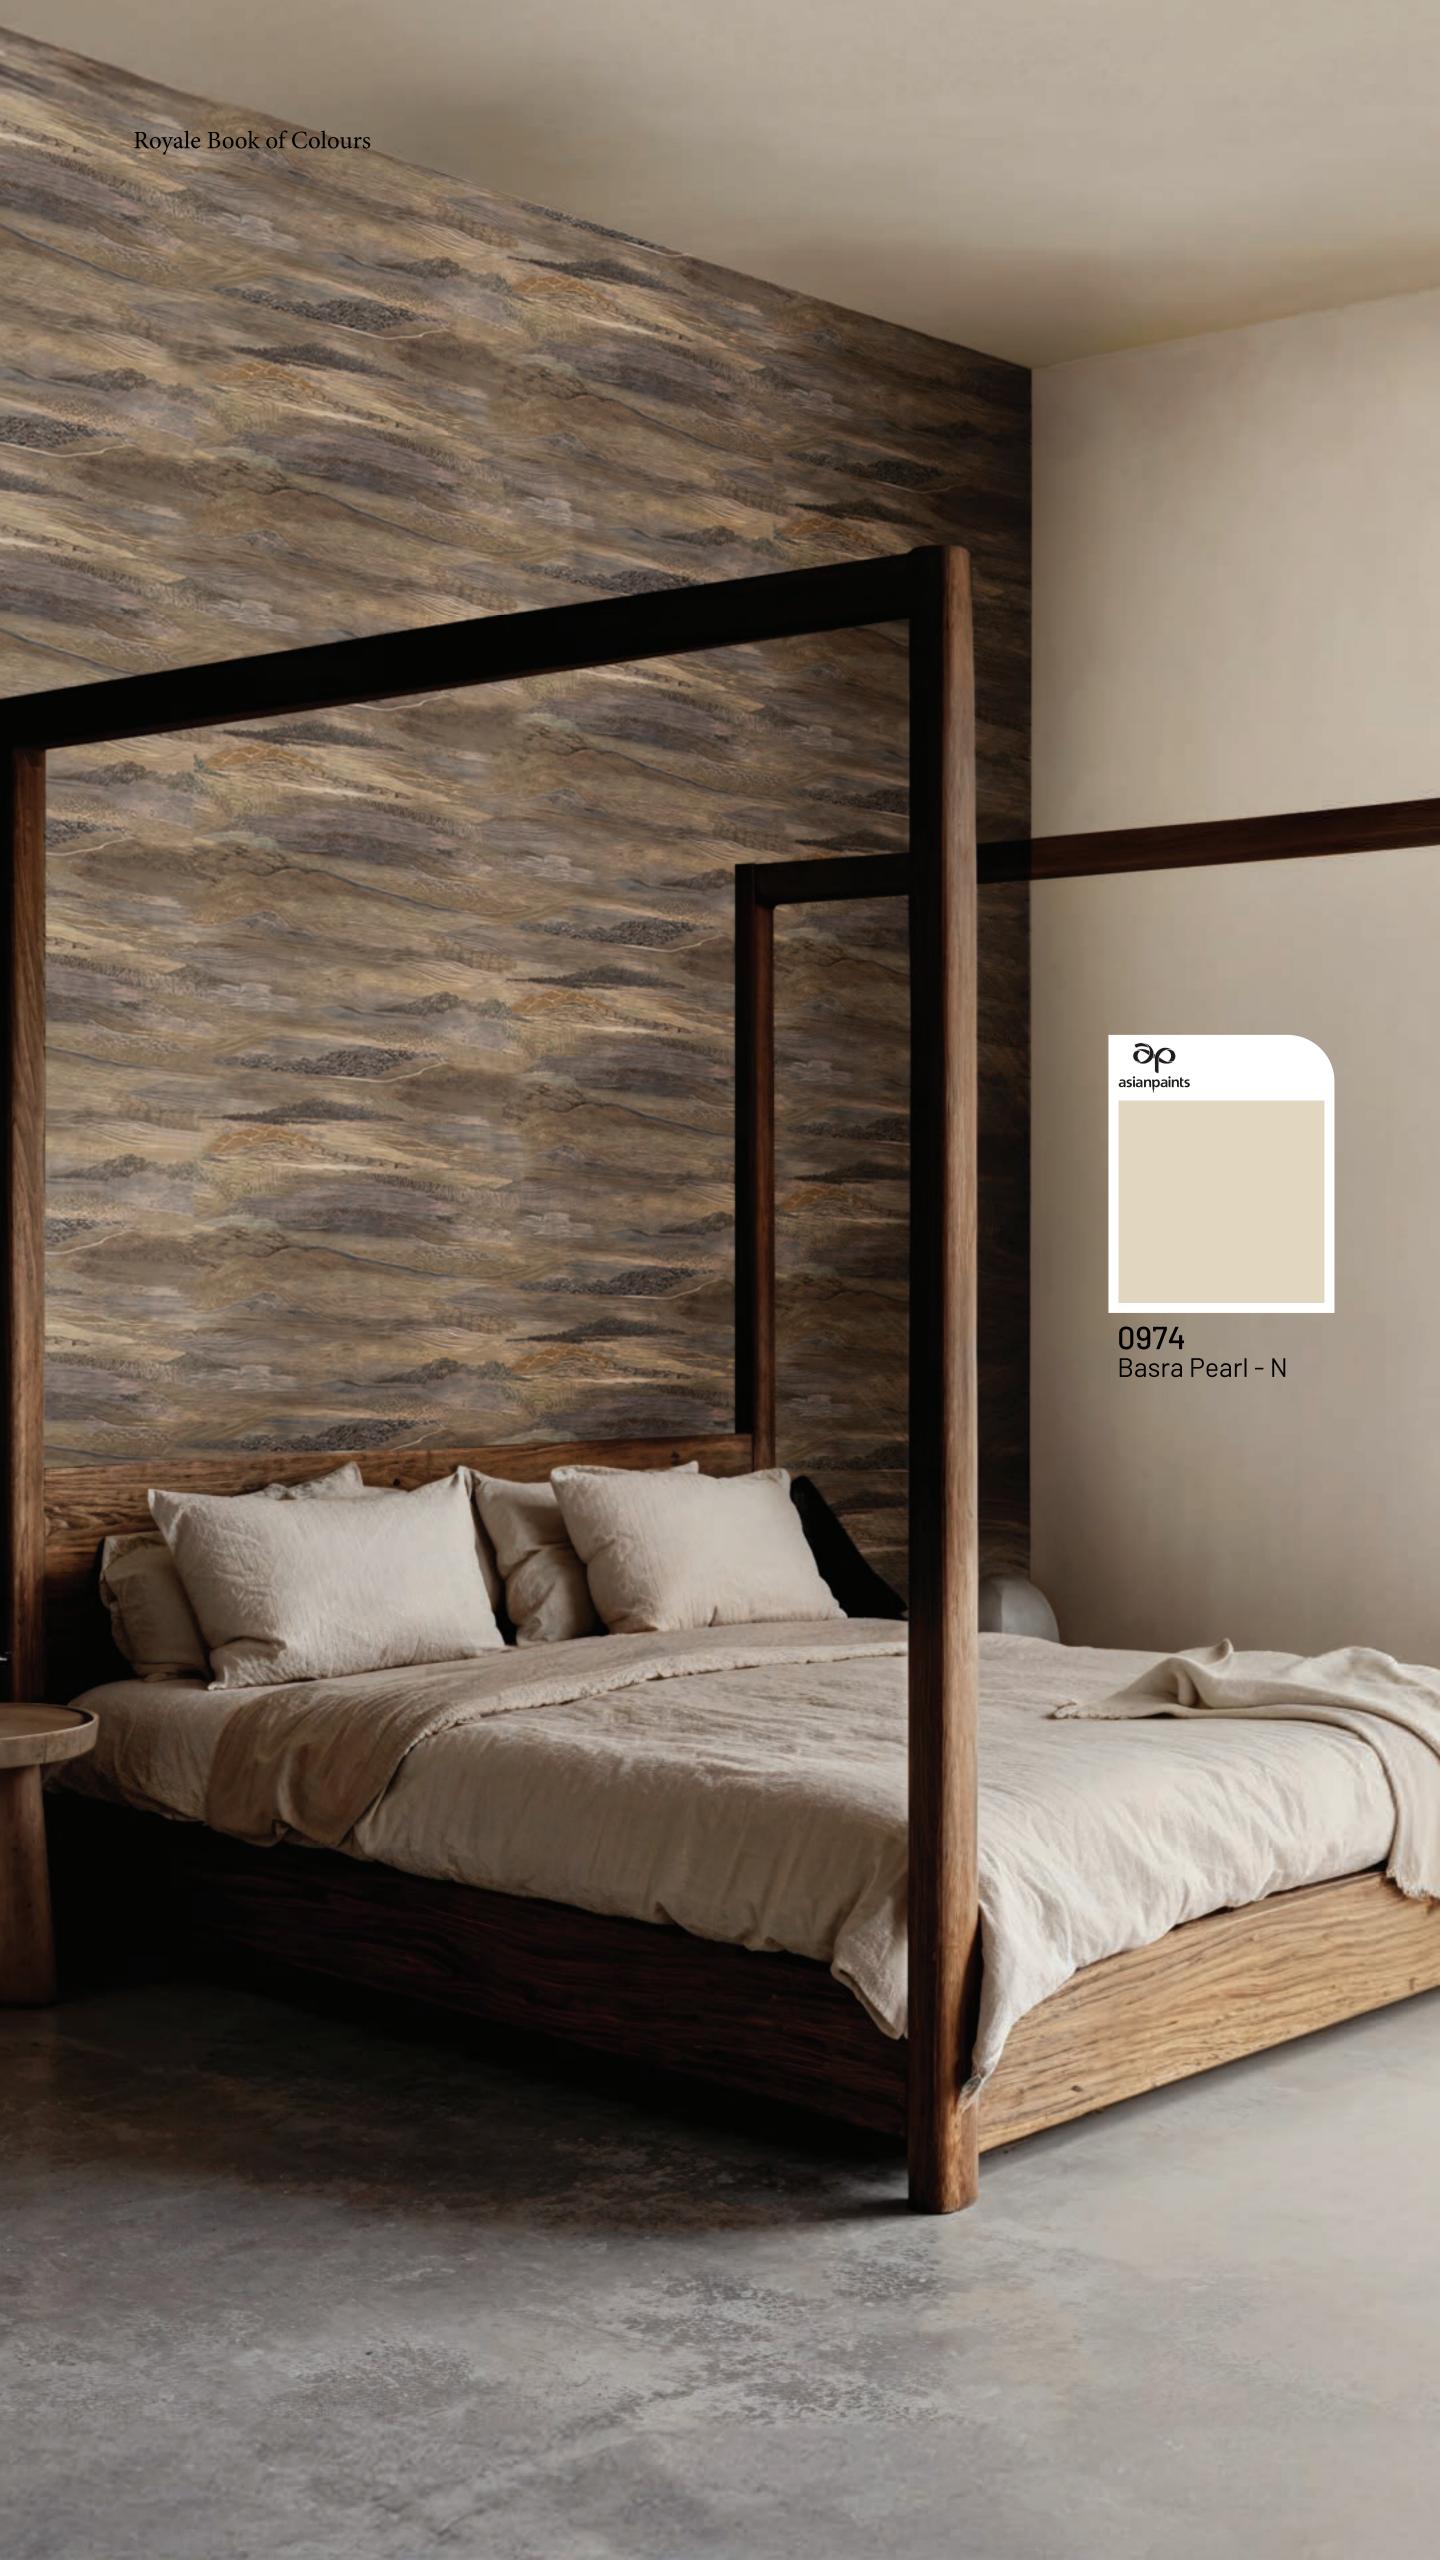

Royale, with their wide range of colours, unique textures, and rich wall coverings by Nilaya, perfectly complements this trend, reflecting the understated elegance of natural materials like stone, wood, and sand, or even Basra pearls. Whether it's the soft touch of a matte finish or the gentle sheen of a polished surface, these products help create interiors that are as serene as they are stylish. With Royale's carefully curated offerings, every room can be transformed into a serene haven where simplicity is celebrated and tranquility takes center stage.

### Marmorino

Base Coat Marmorino Desert Dreams (8779)
Top Coat Marmorino Desert Dreams (8779)

Timeless and calming Basra Pearl paired with textured burnished gold Samara-our wallpaper of the year for 2024makes the bedroom an earthy, cocoon-like refuge.

0974 Basra Pearl - N

SKU W275FA19S75 Samsara CW03

White Bush, with its calming cream tones, is he go-to shade for a calm haven; elevated with a terrazzo-textured single statement wall for visual intrigue.