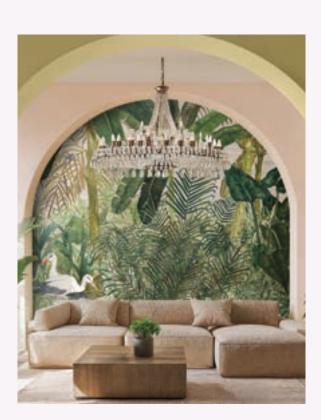

### City Oasis

With concrete and steel dominating living spaces in urban cities, the need to create personal sanctuaries that bring the peace of nature into our homes has never been greater. This growing trend focuses on blending our living spaces with the natural world, using design elements like lush greenery, natural light, and organic textures to make our environment healthier and more calming. It's a design approach that goes beyond just looking good; it creates spaces where we can truly unwind and feel connected to nature.

Originally, architects and designers used these ideas to boost well - being, but now it's a movement embraced by many who seek a retreat from the hectic pace of city life. Today, bringing nature indoors is not just a trend but a powerful way to combat the stresses of modern living. By doing so, it also promotes sustainability and a deeper connection to the world around us.

Royale, with their wide range of colours, unique textures, and rich wall coverings by Nilaya, play a key role in this theme. Whether it's through soft sceneries of flora and fauna against powdery floral pastels or finishes and textures that mimic natural materials, Royale's offerings help transform your walls into the perfect backdrop for a serene, nature-infused space. With the right paint, wall coverings, and textures, you can create your own peaceful haven amidst the urban hustle.

### 

The textures within Antique Stone, Archi Argilla, Dune, and Earth Red textures bring the essence of nature into your home with earthy tones and raw, tactile finishes that evoke the grounding calm of natural landscapes.

### **Op** asianpaints

W256L405N75

30 asianpaints

W256L416N75

**3**p asianpaints

W208VR45B75

Warm notes of Chinese tea paired with vanity's pastel hue and Archi Argilla's granular texture bring in the enchantment of the tropics against a wild forest landscape.

7809 Chinese Tea

SKU Painted Forest W256L405N75