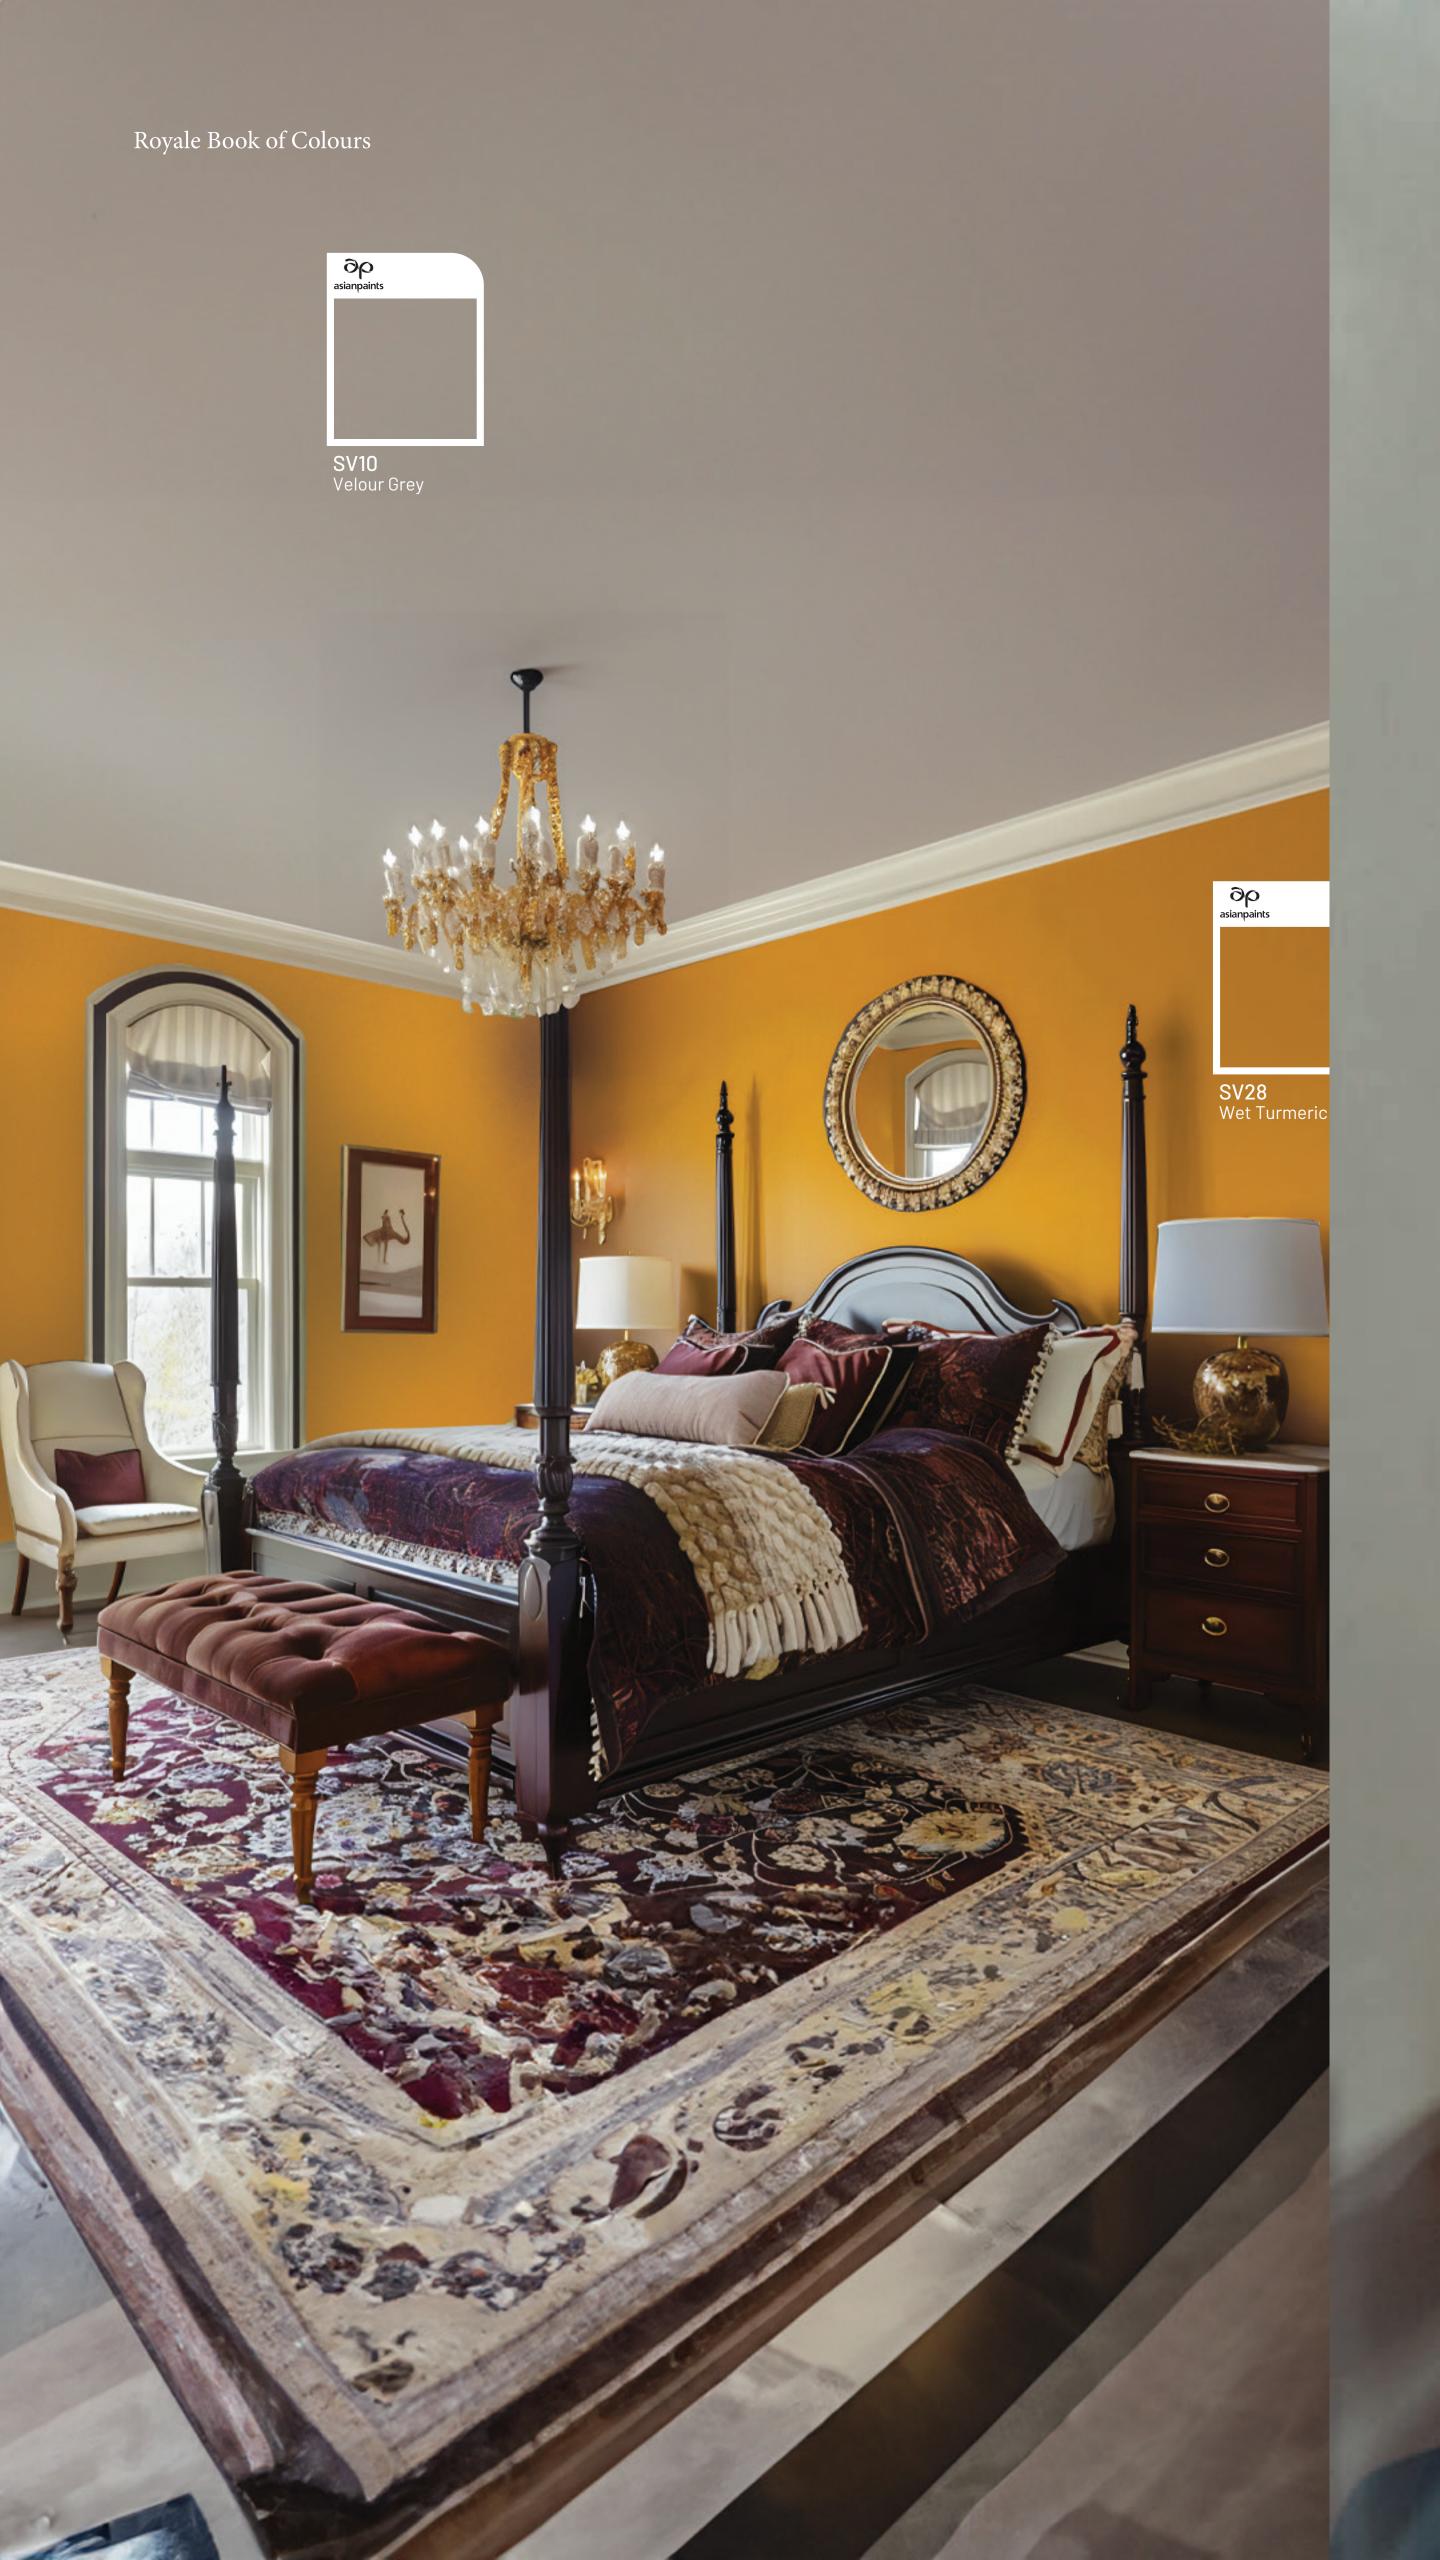

### GREYS & SIENNA

Enigmatic grey adds depth to a room and gallantly allows other shades to pop, while romantic sienna is a wonderful contrasting colour that makes a room burst with radiance.