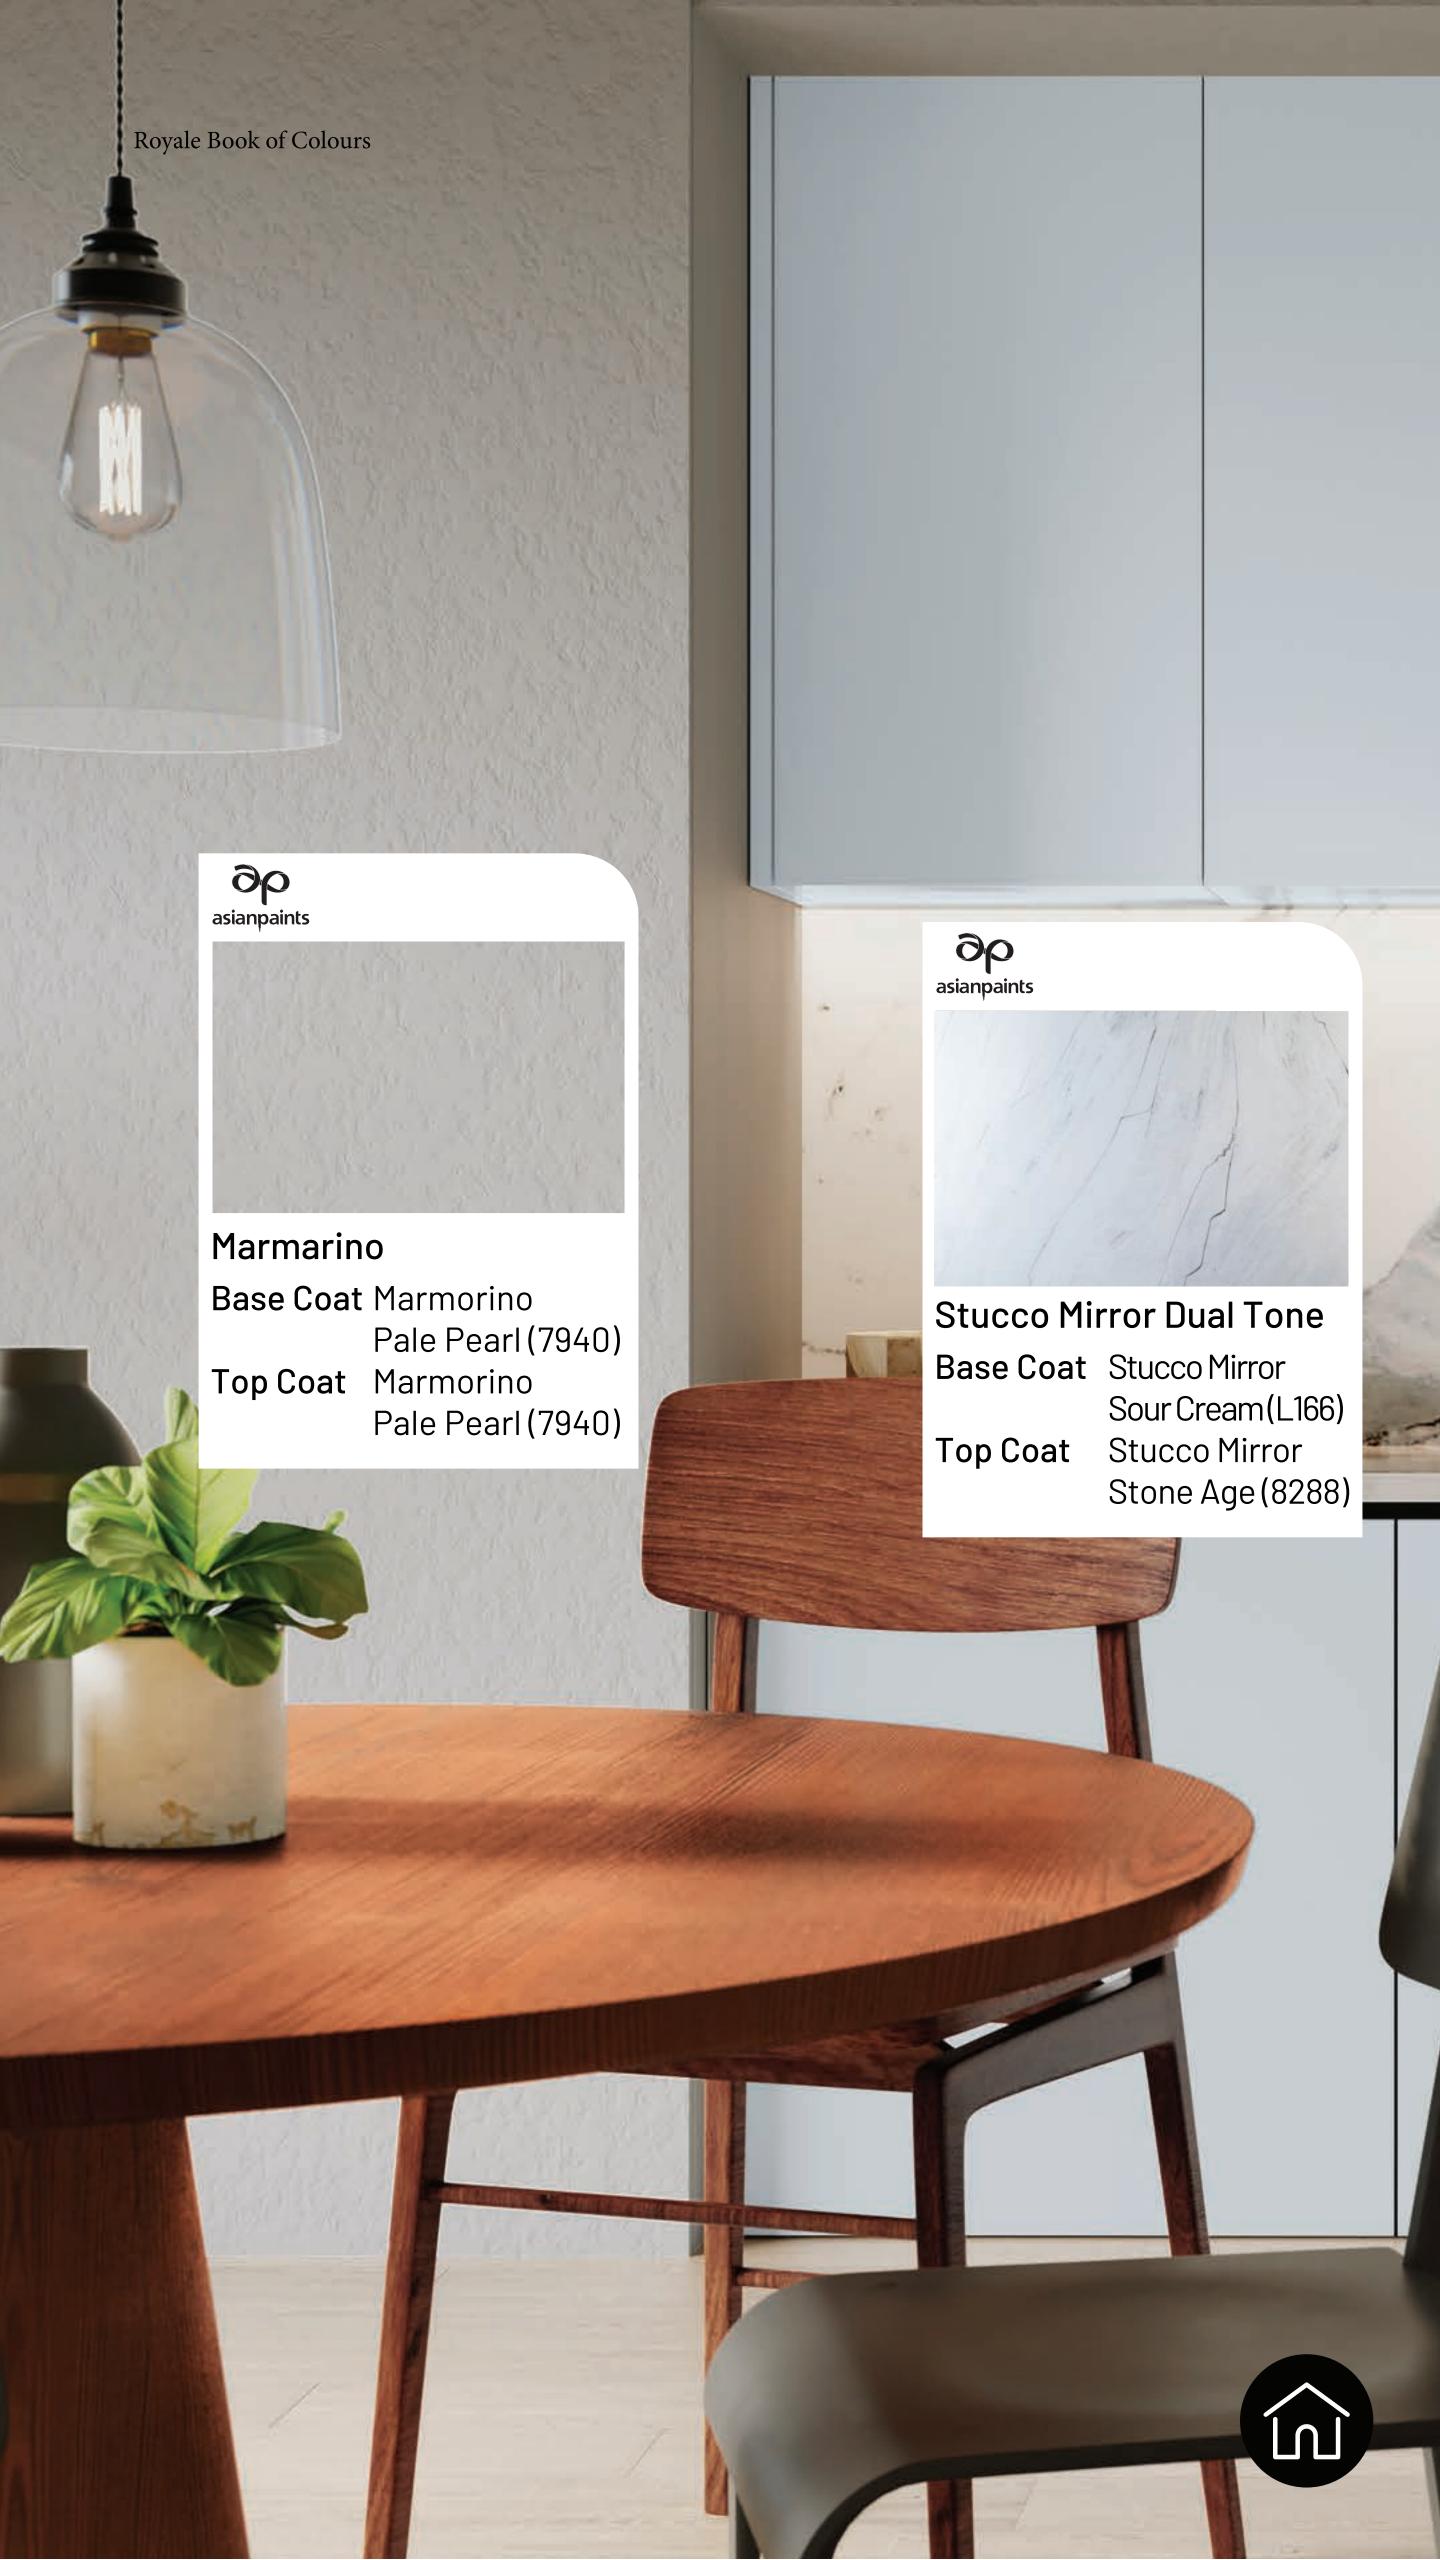

### **Op** asianpaints

Marmorino

Base Coat Marmorino Desert

Dreams (8779)

**Top Coat** Marmorino Desert

Dreams (8779)

### **Op** asianpaints

Marmarino

Base Coat Marmorino

Pale Pearl (7940)

**Top Coat** Marmorino

Pale Pearl (7940)

### **3**p asianpaints

**Stucco Mirror Dual Tone** 

Base Coat Stucco Mirror Sour

Cream (L166)

**Top Coat** Stucco Mirror Stone

Age (8288)

### Marmorino

Base Coat Marmorino Desert Dreams (8779)
Top Coat Marmorino Desert Dreams (8779)

Timeless and calming Basra Pearl paired with textured burnished gold Samara-our wallpaper of the year for 2024makes the bedroom an earthy, cocoon-like refuge.