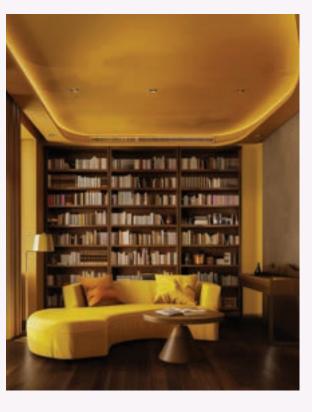

### City Oasis

With concrete and steel dominating living spaces in urban cities, the need to create personal sanctuaries that bring the peace of nature into our homes has never been greater. This growing trend focuses on blending our living spaces with the natural world, using design elements like lush greenery, natural light, and organic textures to make our environment healthier and more calming. It's a design approach that goes beyond just looking good; it creates spaces where we can truly unwind and feel connected to nature.

Royale, with their wide range of colours, unique textures, and rich wall coverings by Nilaya, play a key role in this theme. Whether it's through soft sceneries of flora and fauna against powdery floral pastels or finishes and textures that mimic natural materials, Royale's offerings help transform your walls into the perfect backdrop for a serene, nature-infused space. With the right paint, wall coverings, and textures, you can create your own peaceful haven amidst the urban hustle.

### 

The textures within Antique Stone, Archi Argilla, Dune, and Earth Red textures bring the essence of nature into your home with earthy tones and raw, tactile finishes that evoke the grounding calm of natural landscapes.