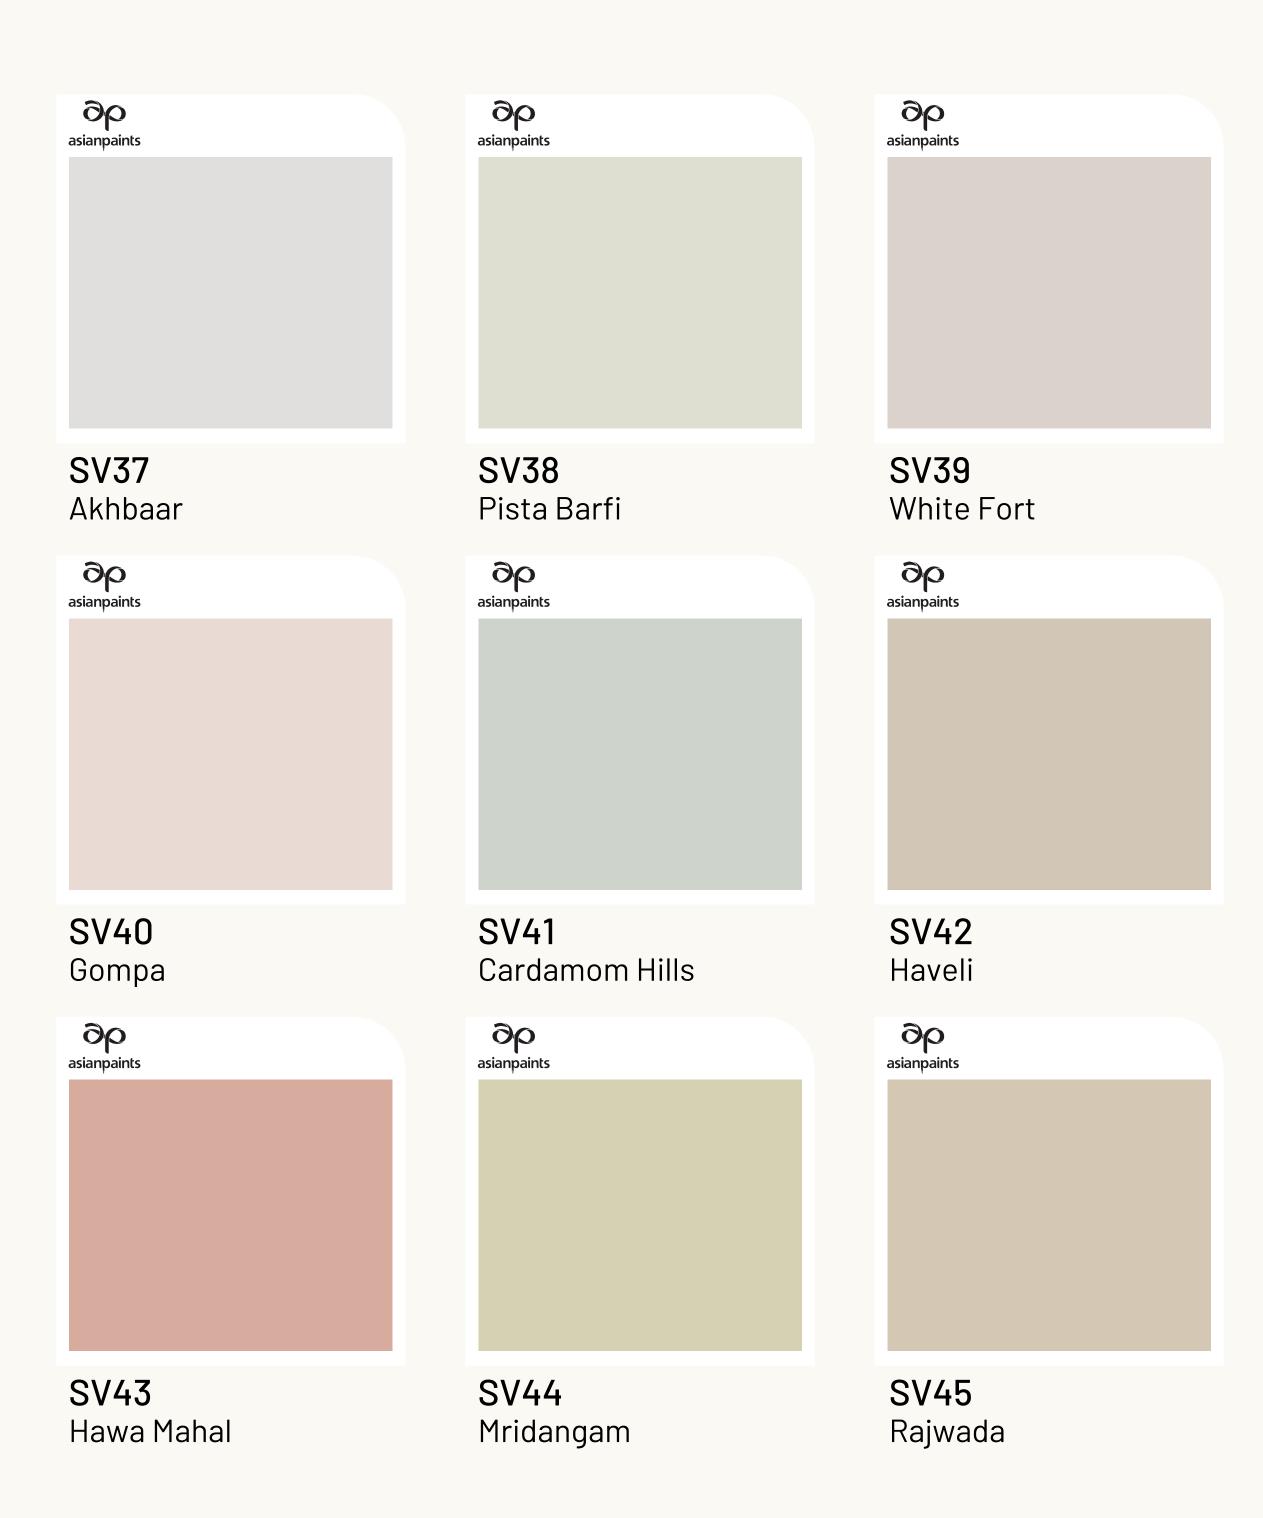

### GREYS & SIENNA

Enigmatic grey adds depth to a room and gallantly allows other shades to pop, while romantic sienna is a wonderful contrasting colour that makes a room burst with radiance.

### OLIVES & OCHRES

Can a shade be perfect? Olive comes close - bold but calming and easily paired, while Ochre, colour of candlelight and wheat fields adds a velvety glow to companion colours.

### **EXCLUSIVE COLOURS BY SABYASACHI**