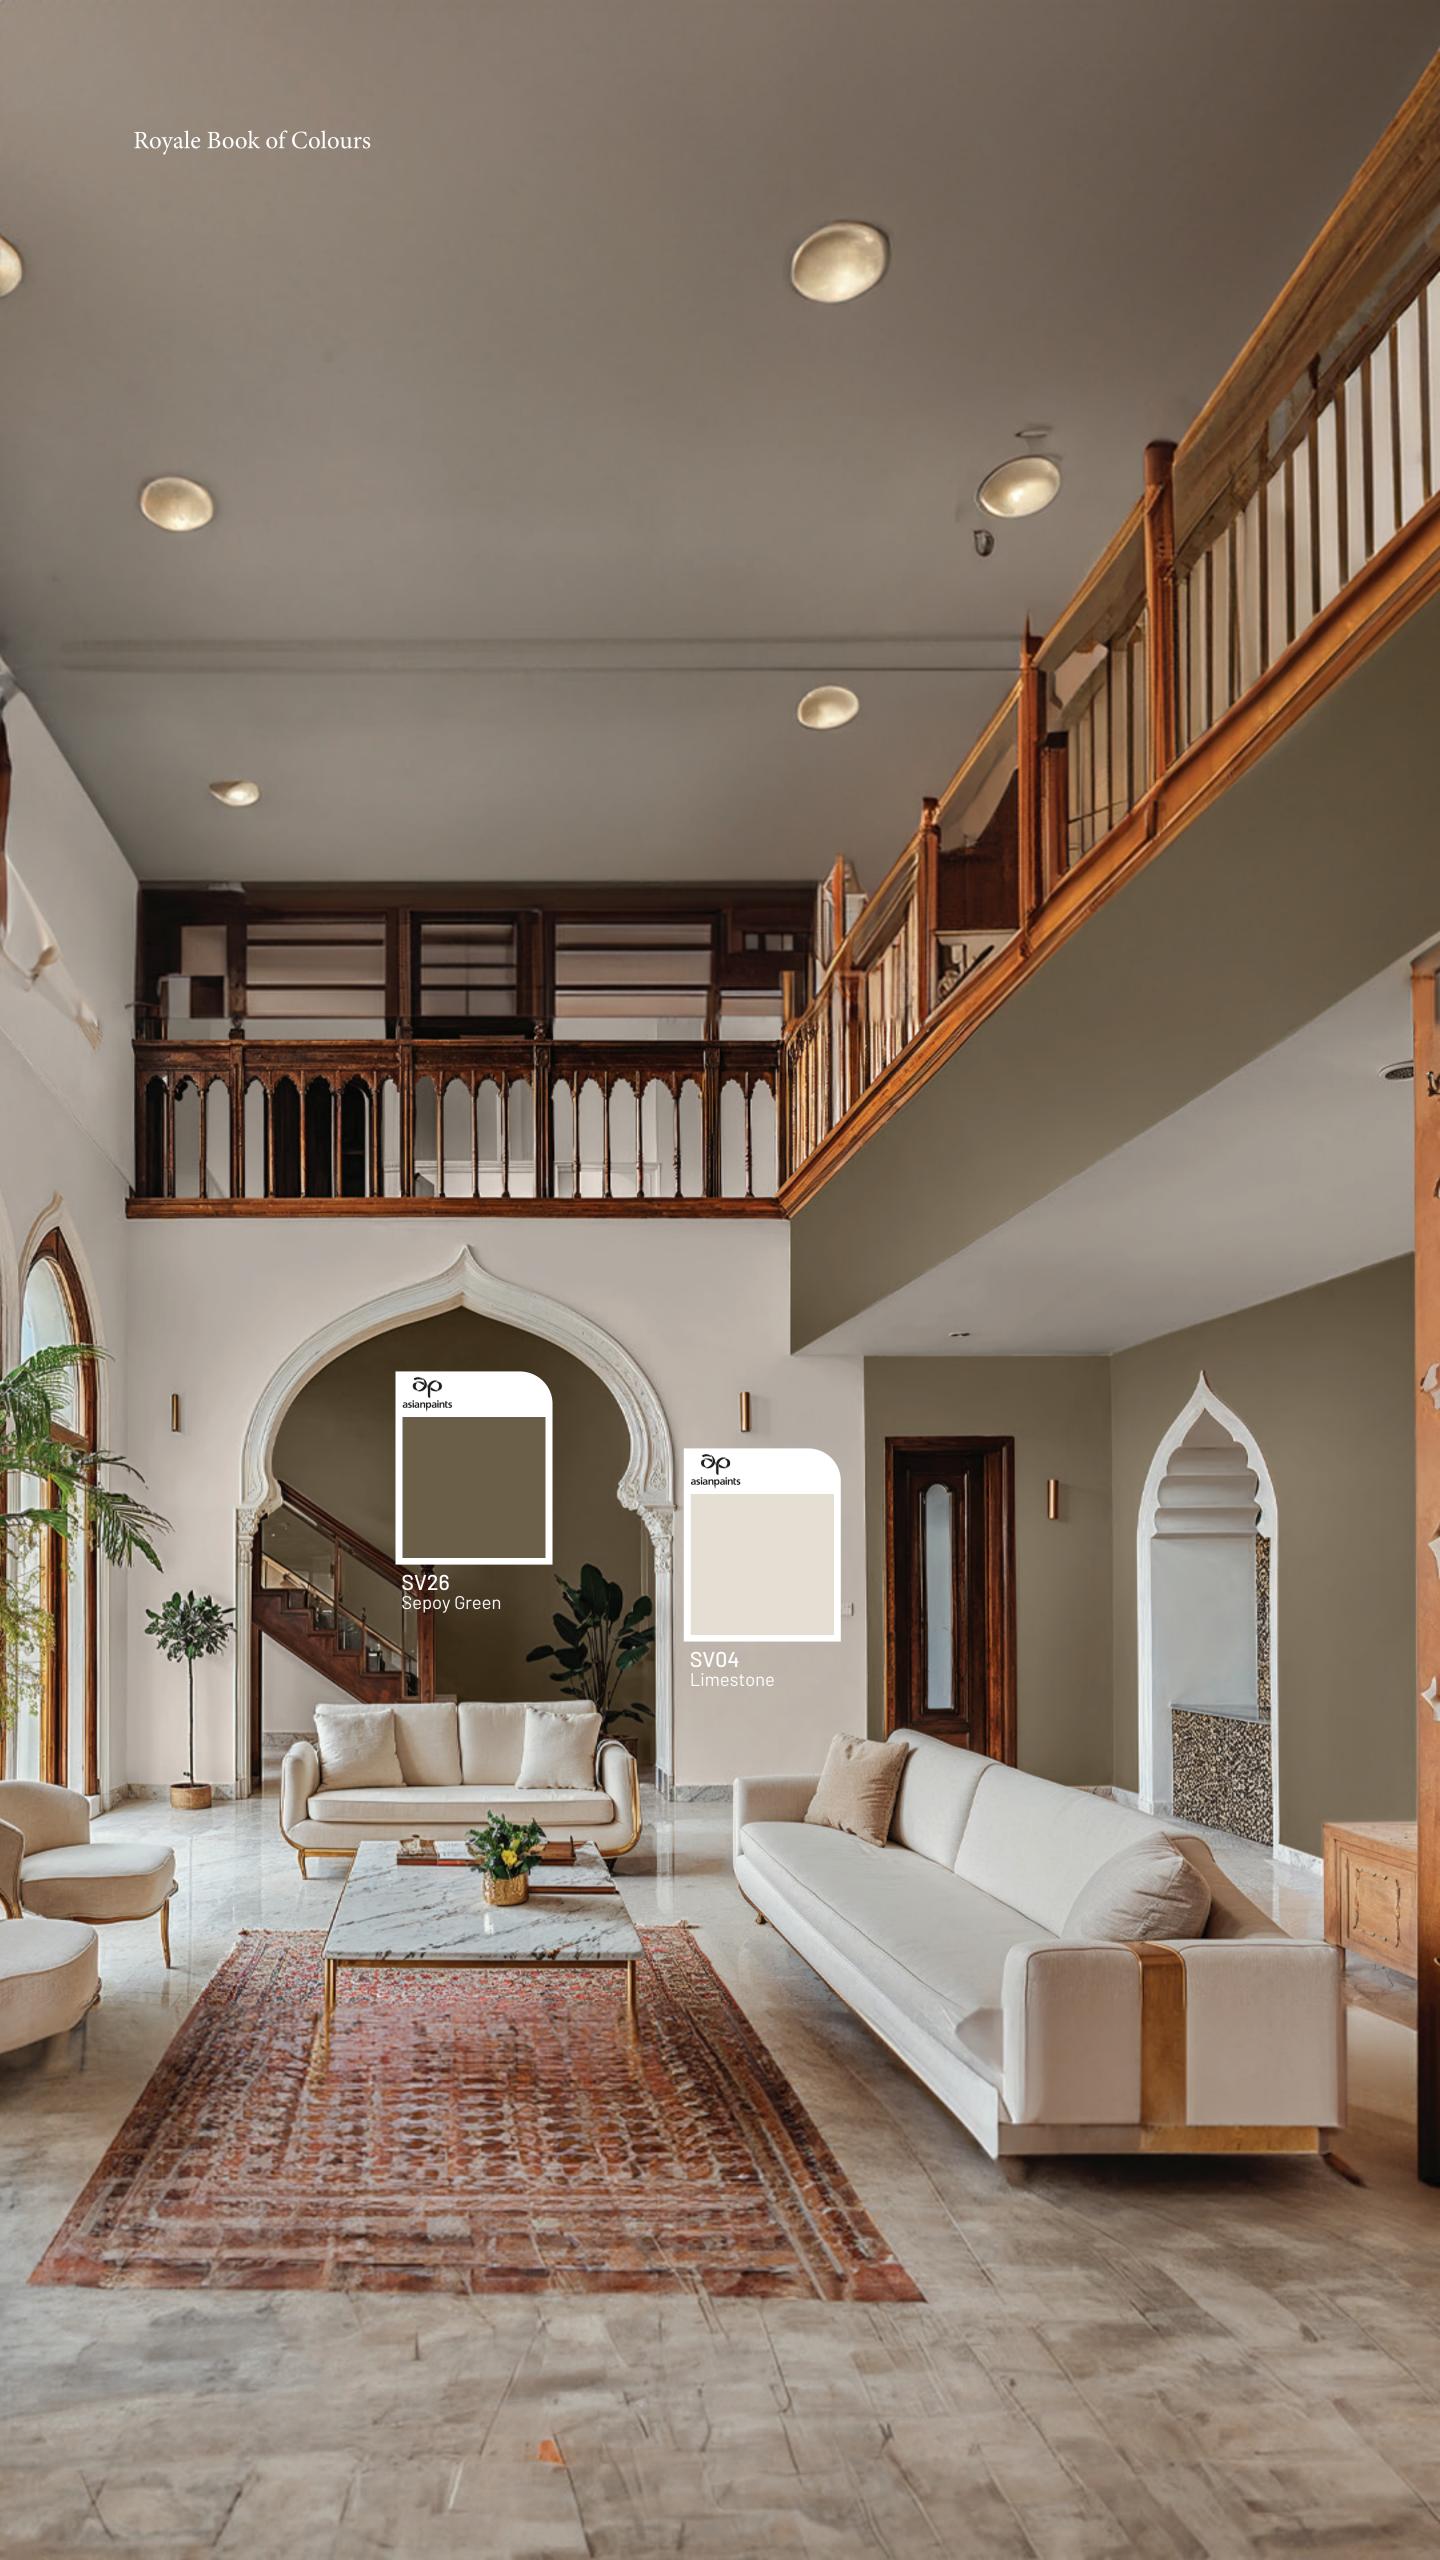

### **Smart Sanctuary**

In today's fast-paced world, there's an increasing need for spaces that marry cutting-edge technology with the warmth and comfort of a sanctuary. This space celebrates the harmony between functionality and design, creating environments that are both highly efficient and deeply inviting. With sleek lines, minimalistic aesthetics, and a sophisticated colour palette, these spaces are crafted to enhance productivity and relaxation in equal measure. Integrating the latest tech, a home is created where every detail, from the layout to the lighting, contributes to a seamless, stress-free living experience.

Royale's range of paints, wall coverings, and textures play a crucial role in bringing this vision to life. Whether it's the subtle elegance of sleek matte finishes or the timeless architectural simplicity of the Himalayan landscape, these products add a layer of sophistication that complements modern, streamlined designs. The carefully chosen grounding colour palette, featuring hues that evoke both calm and focus, ensures that your space is as soothing as it is stylish, painting a home that meets the demands of contemporary living with elegance and grace.

## Smart Sanctuary

Matt and concrete finish bring a sleek, modern edge to your space, combining soft matte textures with the minimalistic appeal of concrete. These finishes offer the perfect balance of sophistication and functionality for a streamlined, tech-integrated home.