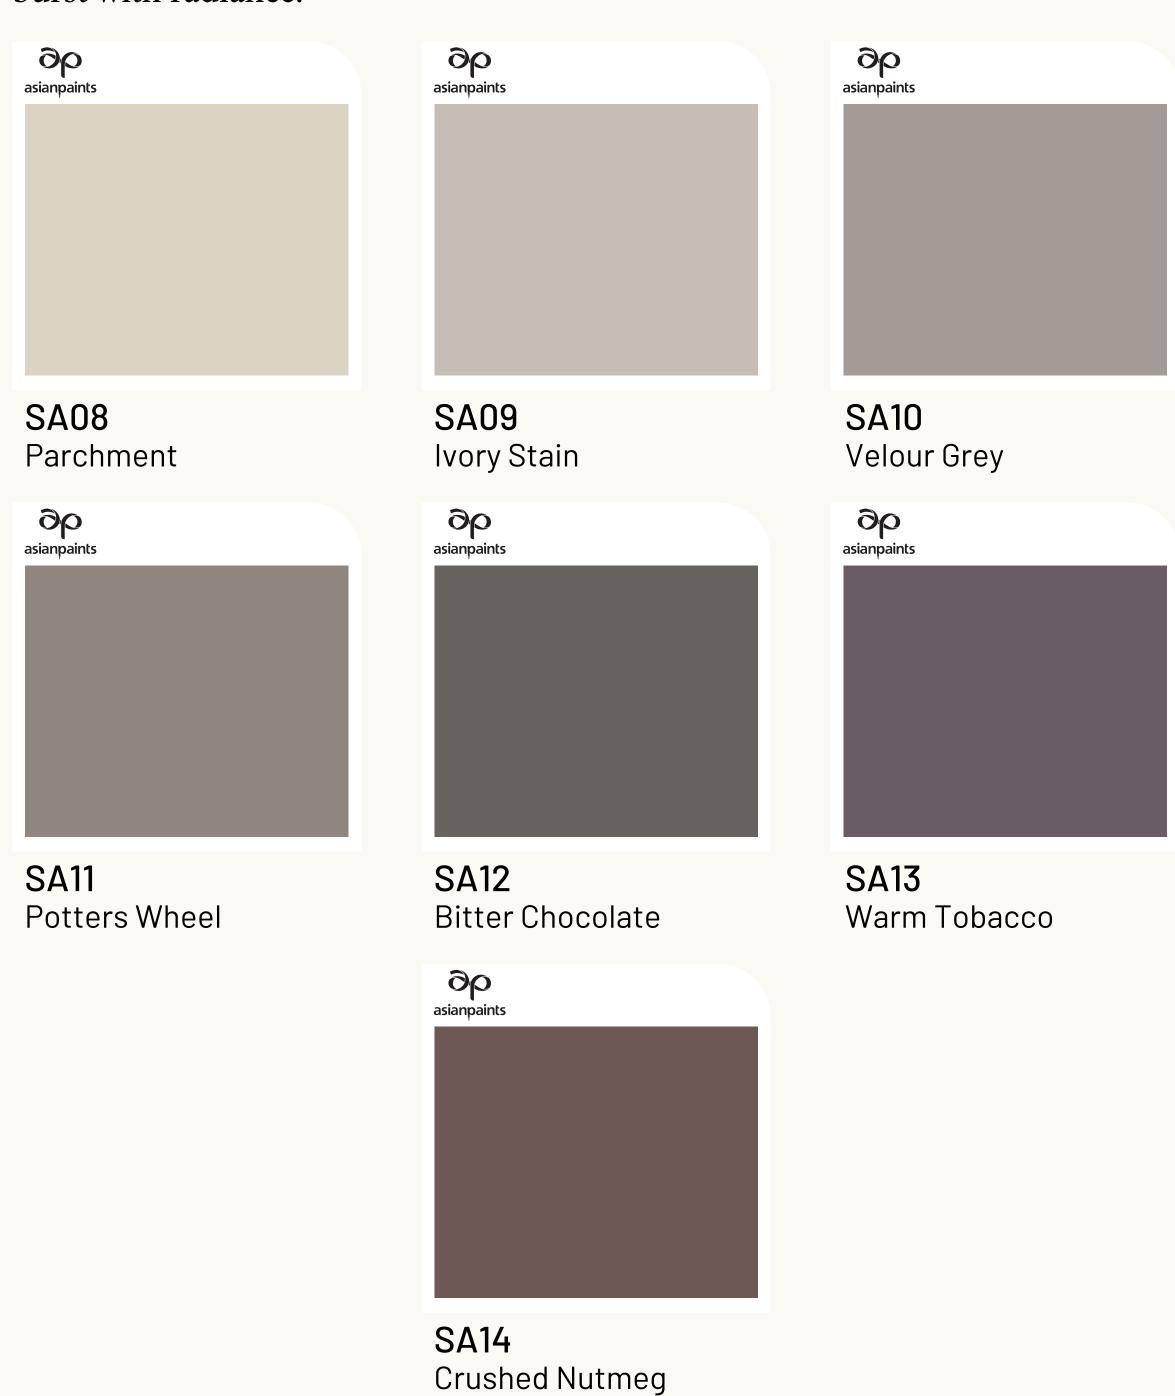

### White is the other source of light in a room, and its varying tones define a space: crisp and cool or soft and warm. If things get too white, a dash of

cream will make things soothing and soft. 96 96 96 asianpaints asianpaints asianpaints **SA01 SA02 SA03** Conch Shell Calcutta Rain Mysore Ivory 96 asianpaints asianpaints asianpaints **SA04 SA05 SA06 Ground Cumin** Sonchampa Limestone 96 asianpaints **SA07** 

Faded Ochre

### GREYS & SIENNA

Enigmatic grey adds depth to a room and gallantly allows other shades to pop, while romantic sienna is a wonderful contrasting colour that makes a room burst with radiance.

### OLIVES & OCHRES

Can a shade be perfect? Olive comes close - bold but calming and easily paired, while Ochre, colour of candlelight and wheat fields adds a velvety glow to companion colours.

### EMERALDS & BLUES

Deep, vivid and radiant, emerald green evokes a strong sense of luxury while at the same time possessing a soothing effect. And blue? Always in style and universally loved!

Coromandel Indigo