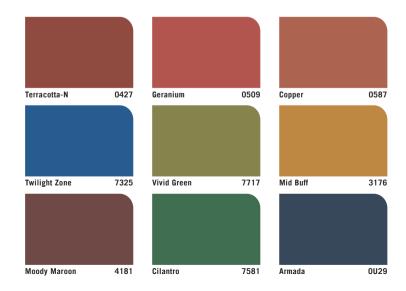

## YELLOWS, ORANGES AND REDS

| Cream Pie   | L152 | Crystal Peak   | L105 | Rain drop   | L143 | Autumn Valley    | 7898 | Lemon Burst   | 7864 | Tons of Sun   | 7895 |
|-------------|------|----------------|------|-------------|------|------------------|------|---------------|------|---------------|------|
|             |      |                |      |             |      |                  |      |               |      |               |      |
| Sugared Nut | L126 | Pure Ivory     | L124 | Cotton wool | L104 | Crème Anglaise-N | 9887 | Maize Stalk   | 7903 | Empire yellow | 7918 |
|             |      |                |      |             |      |                  |      |               |      |               |      |
| Cream       | 0307 | Cold coffee    | L129 | Bonewhite   | 0964 | Apricot Illusion | 7979 | Sunset Cloud  | 7976 | Sun-N -Sand   | 7984 |
|             |      |                |      |             |      |                  |      |               |      |               |      |
| Grey Buck   | 8482 | Twinkling star | 8466 | Beige Rage  | 8770 | Mango Mastani-N  | 9919 | Sunrise       | 0526 | Tic Tac Tan-N | 9922 |
|             |      |                |      |             |      |                  |      |               |      |               |      |
| Old Lace    | 0950 | Cane beige     | 8563 | Herbal Pack | 8602 | Pink Flamingo    | 8059 | Nursery Pink  | 8058 | Pink linen    | 8056 |
|             |      |                |      |             |      |                  |      |               |      |               |      |
| Apricot-N   | 0501 | Light Biscuit  | 0318 | Brown Sugar | 8582 | Pink Candy       | 8063 | Jaipur Dreams | 8047 | Ginger pop    | 8053 |

#### **ACE SPARC COLORS DIRECT SHADES**