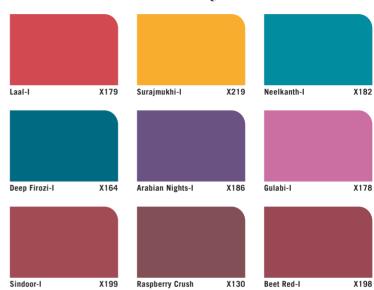

|      |               |      |
| Grey Buck   | 8482 | Twinkling star | 8466 | Beige Rage  | 8770 | Mango Mastani-N  | 9919 | Sunrise       | 0526 | Tic Tac Tan-N | 9922 |
|             |      |                |      |             |      |                  |      |               |      |               |      |
| Old Lace    | 0950 | Cane beige     | 8563 | Herbal Pack | 8602 | Pink Flamingo    | 8059 | Nursery Pink  | 8058 | Pink linen    | 8056 |
|             |      |                |      |             |      |                  |      |               |      |               |      |
| Apricot-N   | 0501 | Light Biscuit  | 0318 | Brown Sugar | 8582 | Pink Candy       | 8063 | Jaipur Dreams | 8047 | Ginger pop    | 8053 |

## **BLUES, GREENS AND GREYS**



# **Colours of India**



## **FINISHES**



#### **ULTRA WHITE**

#### Visualize shades on your walls with



Scan to Download on Android or IOS

Ultra White 0678

#### HIGHLIGHT SHADES AND COMBINATION

| Shade          | e Combinati | on Guide - 1. Shade (A+B+C | ) I 2. Shade (A | +B)   3. Shade (B+C) |      |
|----------------|-------------|----------------------------|-----------------|----------------------|------|
| А              | ı           | В                          |                 | C                    |      |
| Fox Glove Pink | 5155        | Coral Treasure             | 0975            | Frosted Chocolate    | 8654 |
|                |             |                            |                 |                      |      |
| Reverie        | 7051        | Beach Shack                | 8603