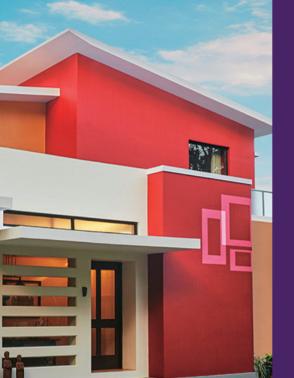

EXTERIOR EMULSION



## WHITES, BEIGES AND BROWNS

## YELLOWS, ORANGES AND REDS

| Cream Pie   | L152 | Crystal Peak   | L105 | Rain drop   | L143 | Autumn Valley    | 7898 | Lemon Burst   | 7864 | Tons of Sun   | 7895 |
|-------------|------|----------------|------|-------------|------|------------------|------|---------------|------|---------------|------|
|             |      |                |      |             |      |                  |      |               |      |               |      |
| Sugared Nut | L126 | Pure Ivory     | L124 | Cotton wool | L104 | Crème Anglaise-N | 9887 | Maize Stalk   | 7903 | Empire yellow | 7918 |
|             |      |                |      |             |      |                  |      |               |      |               |      |
| Cream       | 0307 | Cold coffee