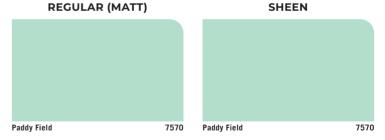

|      |
| Grey Buck   | 8482 | Twinkling star | 8466 | Beige Rage  | 8770 | Mango Mastani-N  | 9919 | Sunrise       | 0526 | Tic Tac Tan-N | 9922 |
|             |      |                |      |             |      |                  |      |               |      |               |      |
| Old Lace    | 0950 | Cane beige     | 8563 | Herbal Pack | 8602 | Pink Flamingo    | 8059 | Nursery Pink  | 8058 | Pink linen    | 8056 |
|             |      |                |      |             |      |                  |      |               |      |               |      |
| Apricot-N   | 0501 | Light Biscuit  | 0318 | Brown Sugar | 8582 | Pink Candy       | 8063 | Jaipur Dreams | 8047 | Ginger pop    | 8053 |

## **BLUES, GREENS AND GREYS**



# **Colours of India**



## **FINISHES**



#### **ULTRA WHITE**

#### Visualize shades on your walls with



Scan to Download on Android or IOS

Ultra White 0678

#### HIGHLIGHT SHADES AND COMBINATION

| Shade          | e Combinati | on Guide - 1. Shade (A+B+C | ) I 2. Shade (A | +B)   3. Shade (B+C) |      |
|----------------|-------------|----------------------------|-----------------|----------------------|------|
| А              | ı           | В                          |                 | C                    |      |
| Fox Glove Pink | 5155        | Coral Treasure             | 0975            | Frosted Chocolate    | 8654 |
|                |             |                            |                 |                      |      |
| Reverie        | 7051        | Beach Shack                | 8603            | Vine Yard