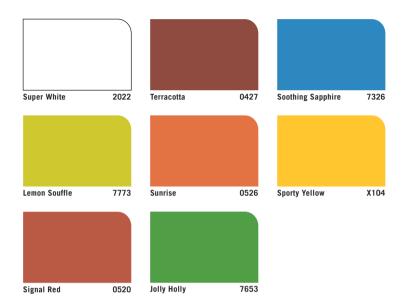

## YELLOWS, ORANGES AND REDS

| Cream Pie   | L152 | Crystal Peak   | L105 | Rain drop   | L143 | Autumn Valley    | 7898 | Lemon Burst   | 7864 | Tons of Sun   | 7895 |
|-------------|------|----------------|------|-------------|------|------------------|------|---------------|------|---------------|------|
|             |      |                |      |             |      |                  |      |               |      |               |      |
| Sugared Nut | L126 | Pure Ivory     | L124 | Cotton wool | L104 | Crème Anglaise-N | 9887 | Maize Stalk   | 7903 | Empire yellow | 7918 |
|             |      |                |      |             |      |                  |      |               |      |               |      |
| Cream       | 0307 | Cold coffee    | L129 | Bonewhite   | 0964 | Apricot Illusion | 7979 | Sunset Cloud  | 7976 | Sun-N -Sand   | 7984 |
|             |      |                |      |             |      |                  |      |               |      |               |      |
| Grey Buck   | 8482 | Twinkling star | 8466 | Beige Rage  | 8770 | Mango Mastani-N  | 9919 | Sunrise       | 0526 | Tic Tac Tan-N | 9922 |
|             |      |                |      |             |      |                  |      |               |      |               |      |
| Old Lace    | 0950 | Cane beige     | 8563 | Herbal Pack | 8602 | Pink Flamingo    | 8059 | Nursery Pink  | 8058 | Pink linen    | 8056 |
|             |      |                |      |             |      |                  |      |               |      |               |      |
| Apricot-N   | 0501 | Light Biscuit  | 0318 | Brown Sugar | 8582 | Pink Candy       | 8063 | Jaipur Dreams | 8047 | Ginger pop    | 8053 |

#### **ACE SPARC COLORS DIRECT SHADES**