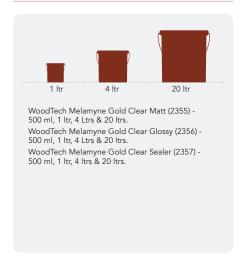

UCT BENEFITS**

#### Non Yellowing

WoodTech Melamyne Gold Clear is specially formulated to resist yellowing of the film over the years.

#### Resistance

WoodTech Melamyne Gold Clear Interior has moderate scratch, stain and heat resistance.

#### **Good Gloss Retention**

WoodTech Melamyne Gold Clear Glossy has good gloss retention and keeps your furniture looking shiny for years.

#### Hardness

The hard film of WoodTech Melamyne Gold Clear protects your interior furniture effectively against daily wear and tear.





# PRODUCT FEATURES

### **DURABILITY**



#### **COVERAGE**



\*\*Actual coverage may vary from the quoted coverage due to factors such as method and condition of application and surface roughness and

## **COLOURS AVAILABLE**



#### **FINISH**



## **AVAILABLE PACKS**



# HOW TO APPLY

#### PRE PAINTING STEPS



is properly seasoned and all impurities are removed from the wood. Check and maintain moisture level in wood in the range of 10-15%. Avoid higher moisture content in wood as it will lead to surface defects like popping, pinholes, and poor substrate wetting. Application area & surface must be free from dust, oil, grease, or foreign particles to prevent contamination. Compressor must be free from moisture and oil. Ensure good ventilation in application area.

SANDING & INSULATING: Sand the

CLEANING: Ensure wood to be coated



wood surface along grains using sand paper no. 180, then 320 or 400. Wipe surface to clean off loose dust particles. (Recommended) Apply 1-2 coats of WoodTech Epoxy Insulator to insulate from 018 resin from the wood, also i