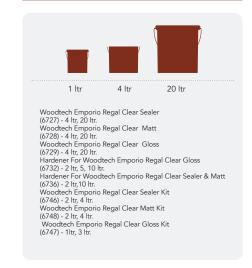

ce**

WoodTech Emporio Regal has superior water resistance.

#### **Usage of Renewable Resources**

WoodTech Emporio Regal is made out of renewable resources.

#### Interior & Exterior Usable

WoodTech Emporio Regal is suitable for both interior and exterior wooden surfaces.





# **PRODUCT FEATURES**

#### **DURABILITY**



#### COVERAGE



<sup>\*</sup> Actual coverage may vary from the quoted coverage due to factors such as method and condition of application and surface roughness.

#### **COLOURS AVAILABLE**

# Clear

Range of 11 attractive Transluscent Asian Paints WoodTech Wood Stains For Interiors & 6 Attractive WoodTech Wood Stains For Exterior available to add/change colour.



#### **FINISH**

| ماء |  | مام |  |
|-----|--|-----|--|
| V   |  |     |  |

#### **AVAILABLEPACKS**



# **HOW TO APPLY**

# **PRE PAINTING STEPS**









is properly seasoned and all impurities are removed from the wood. Check and maintain moisture level in wood in the range of 10-15%. Avoid higher moisture content in wood as it will lead to surface defects like popping, pinholes, and poor substrate wetting.

Application area & surface must be free

CLEANING: Ensure wood to be coated

Application area & surface must be free from dust, oil, grease, or foreign particles to prevent contamination. Compressor must be free from moisture and oil. Ensure good ventilation in application area.

SANDING: Sand the wooden surface along the grains using sand paper no.180, and then 320 or 400. Wipe surface to clean off loose dust particles

INSULATING: (Recommended) Apply 1-2 coats of WoodTech Epoxy