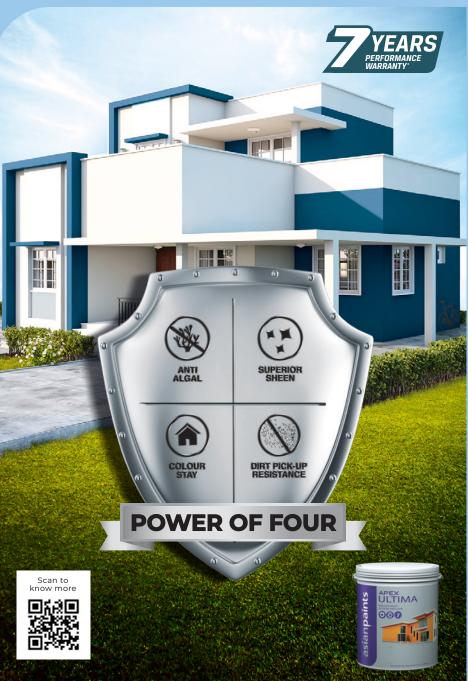

### **APEX ULTIMA**

Ultimate protection for your home

# ULTIMA PROTEK Lamination Wala Paint.

ADVANCED ANTI-ALGAL PROTECTION

HIGH SHEEN FINISH

WATERPROOFING WARRANTY\*

A stretchable exterior paint for crack-free walls.

RESISTANCE

ADVANCE

ADVANCED ANTI-ALGAL PROTECTION

CRACK BRIDGING ABILITY

COLOUR STAY

\*Conditions apply. Please refer to the product warranty guide for conditions and information on the warranty or visit www.asianpaints.com.

\*Conditions apply. Please refer to the product warranty guide for conditions and information on the warranty or visit www.asianpaints.com.