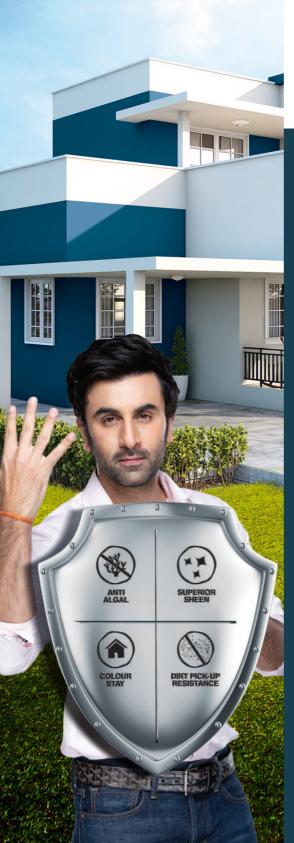

### **APEX ULTIMA**

Ultimate protection for your home

# ULTIMA PROTEK Lamination Wala Paint.

ADVANCED ANTI-ALGAL PROTECTION

HIGH SHEEN FINISH

WATERPROOFING WARRANTY\*

A stretchable exterior paint for crack-free walls.

RESISTANCE

ADVANCE

ADVANCED ANTI-ALGAL PROTECTION

CRACK BRIDGING ABILITY

COLOUR STAY

\*Conditions apply. Please refer to the product warranty guide for conditions and information on the warranty or visit www.asianpaints.com.

\*Conditions apply. Please refer to the product warranty guide for conditions and information on the warranty or visit www.asianpaints.com.