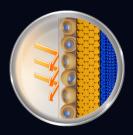

### ULTIMA PROTEK DURALIFE

Apex Ultima Protek Duralife is a technologically advanced paint that's engineered to protect. It's Silicon Toughened Elastomeric Enriched Layers (S.T.E.E.L) Technology comprises of a flexible inner layer, that protects your home from cracks, while the tough outer layer protects it from harsh weather conditions, making your home invincible to any attacks.