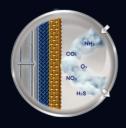

#### **Anti Carbonation**

With excellent CO<sub>2</sub> diffusion (carbonation) resistance,
Duralife protects your structures from corrosion.