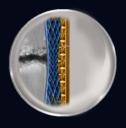

### ULTIMA PROTEK DURALIFE

Apex Ultima Protek Duralife is a technologically advanced paint that's engineered to protect. It's Silicon Toughened Elastomeric Enriched Layers (S.T.E.E.L) Technology comprises of a flexible inner layer, that protects your home from cracks, while the tough outer layer protects it from harsh weather conditions, making your home invincible to any attacks.