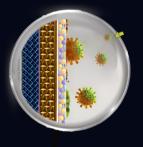

### ULTIMA PROTEK DURALIFE

Apex Ultima Protek Duralife is a technologically advanced paint that's engineered to protect. It's Silicon Toughened Elastomeric Enriched Layers (S.T.E.E.L) Technology comprises of a flexible inner layer, that protects your home from cracks, while the tough outer layer protects it from harsh weather conditions, making your home invincible to any attacks.