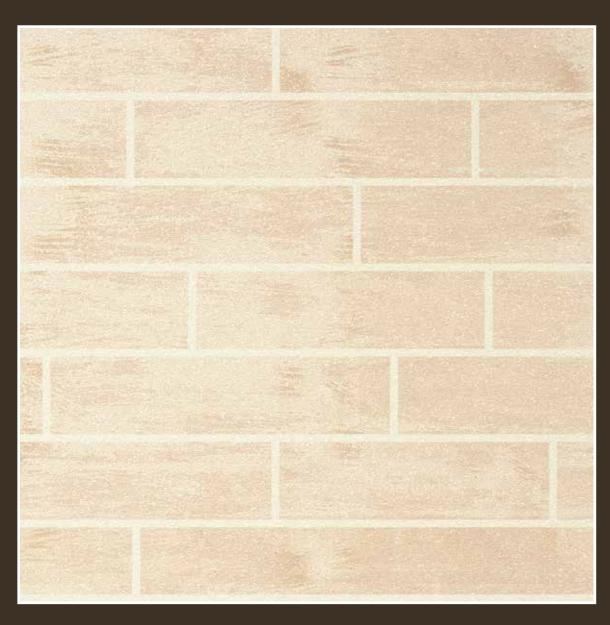

## WOODEN DESIGN

FOR A RUSTIC CHARM

BASE COAT - SAND BED (7980) | TOP COAT - SPICE (0477)

WOODEN
BASE COAT - TALC (ON22)
TOP COAT - WARM SANDS (8641)

WOODEN

BASE COAT - WARM GLOW (7967)

TOP COAT - COPPER (0587)

WOODEN
BASE COAT - OCTOBER SKY (8251)

WOODEN
BASE COAT - ORANGE FROST (7978)
TOP COAT - ALMOND SAND (8512)

Add some rustic flair to your terrace. Exposed brick and weathered wood textures bring warmth and natural vibes to your terrace, making it a cozy haven for reconnecting with the outdoors.