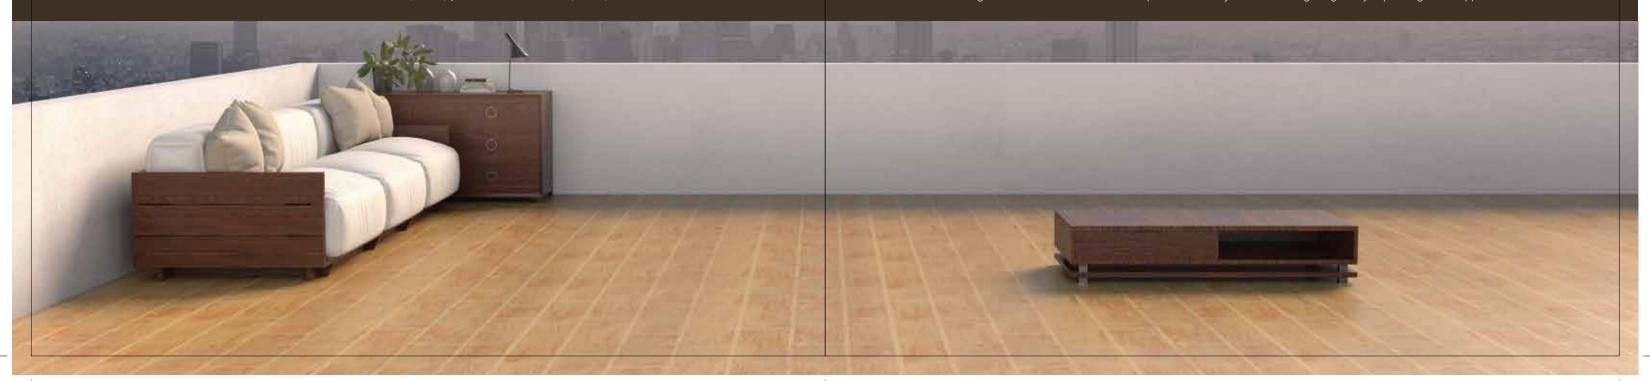

## APPLICATION

Asian Paints SmartCare Damp Proof Play is a single component elastomeric coating with waterproofing properties for decorative terrace application on a horizontal surface.

## ASIAN PAINTS SMARTCARE DAMP PROOF PLAY TOPCOAT APPLICATION

- 1. Asian Paints SmartCare Damp Proof Play is to be applied over freshly applied, clean and dry Smart Care Damp Proof surface.
- 2. Apply first coat of undiluted SmartCare Damp Proof Play of desired shade with TruCare 800 Roller with forced coverage of 2.79 to 3.25 sq.m/L (30 to 35 sq.ft/L)
- 3. Allow it to dry for 10-12 Hrs. Ensure proper drying of basecoat before application of second coat.
- 4. Create the pattern with the second coat using specified tools. Coverage of second coat will vary between 4.64 to 9.29 sq.m/L (50 to 100 sq.ft/L) basis pattern selected.
- 5. Overall system consumption should be between 2 to 2.5 sq.m/L (22 to 25 sq.ft/L) in 2 coats.