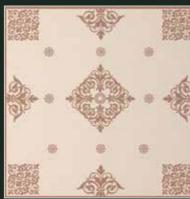

## ORNATE DESIGN

FOR SOME ARTISTIC FLAIR

BASE COAT - LAP OF HIMALAYA (L186) | TOP COAT - MARINE GREEN (7514)

**ORNATE**BASE COAT - LIGHT LATTE N (K239)
TOP COAT - INNER BARK (8638)

ORNATE
BASE COAT - INNER PEACE (7443)
TOP COAT - VARKALA SURF N (9678)

**ORNATE**BASE COAT - BASRA PEARL N (0974)
TOP COAT - DECCAN EARTH N (9920)

ORNATE
BASE COAT - MOON YEAR (7924)
TOP COAT - DAISY PEACH N (9964)

Bring a classy personality to your terrace with stencils and bold patterns.

Our most popular design, it adorns your space and adds instant sophistication.

This design is perfect for crafting a stunning backdrop for outdoor gatherings,

where conversations flow as effortlessly as the patterns.

\*The images showcased here are for visual representation only and actual design might vary depending on the application

Page No.: **14** 

Asian Paint\_Damp Proof Play Shade Card Brochure

**Close Size: A4** (21 x 29.7 cm)\_20/09/24\_PSD/5088