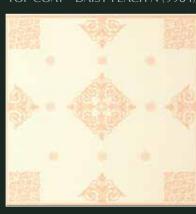

## ORNATE DESIGN

FOR SOME ARTISTIC FLAIR

BASE COAT - LAP OF HIMALAYA (L186) | TOP COAT - MARINE GREEN (7514)

**ORNATE**BASE COAT - LIGHT LATTE N (K239)
TOP COAT - INNER BARK (8638)

ORNATE
BASE COAT - INNER PEACE (7443)
TOP COAT - VARKALA SURF N (9678)

**ORNATE**BASE COAT - BASRA PEARL N (0974)
TOP COAT - DECCAN EARTH N (9920)

ORNATE
BASE COAT - MOON YEAR (7924)
TOP COAT - DAISY PEACH N (9964)

Bring a classy personality to your terrace with stencils and bold patterns.

Our most popular design, it adorns your space and adds instant sophistication.

This design is perfect for crafting a stunning backdrop for outdoor gatherings,

where conversations flow as effortlessly as the patterns.

\*The images showcased here are for visual representation only and actual design might vary depending on the application

Page No.: **14** 

Asian Paint\_Damp Proof Play Shade Card Brochure

**Close Size: A4** (21 x 29.7 cm)\_20/09/24\_PSD/5088