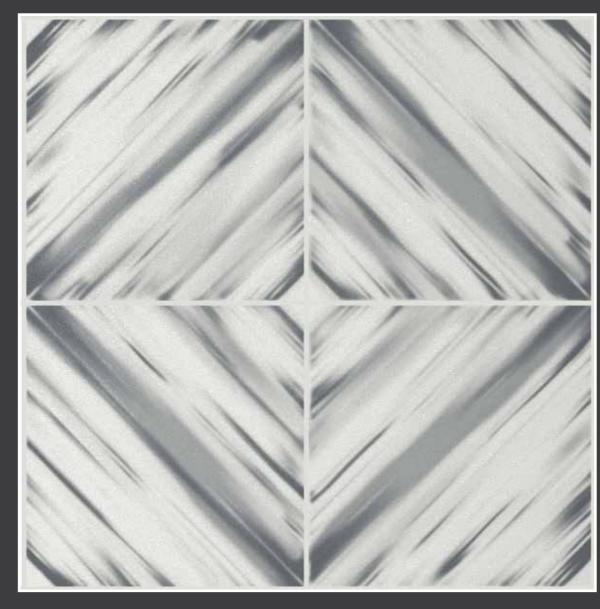

## TERRAZZO PATTERN

FOR VISUAL INTRIGUE

BASE COAT - GREY DAY N (K103) | TOP COAT - WHISPERING SMOKE (8308)

TERRAZZO

BASE COAT - TALC (ON22)

TOP COAT - PHAROAH (4194

TERRAZZO
BASE COAT - SPRING BUD (9332)
TOP COAT - RIVER CRUISE (7680)

TERRAZZO
BASE COAT - TROPICS (8513)
TOP COAT - DAYBREAK (0942)

**TERRAZZO** 3ASE COAT - GREY DAY N (K103) TOP COAT - QUIET DAWN N (K101)

Terrazzo tiles, with their unique blend of chips and patterns, create a captivating texture underfoot. They come in rich colours and give a very strong aesthetic appeal to your entire décor.

This pattern is perfectly suited to dazzle your guests and give them a unique conversation starter that sparks joy and admiration.

\*The images showcased here are for visual representation only and actual design might vary depending on the application