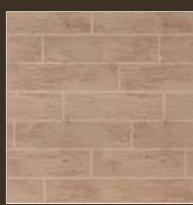

## WOODEN DESIGN

FOR A RUSTIC CHARM

BASE COAT - SAND BED (7980) | TOP COAT - SPICE (0477)

WOODEN
BASE COAT - TALC (ON22)
TOP COAT - WARM SANDS (8641)

WOODEN

BASE COAT - WARM GLOW (7967)

TOP COAT - COPPER (0587)

WOODEN
BASE COAT - OCTOBER SKY (8251)

WOODEN
BASE COAT - ORANGE FROST (7978)
TOP COAT - ALMOND SAND (8512)

Add some rustic flair to your terrace. Exposed brick and weathered wood textures bring warmth and natural vibes to your terrace, making it a cozy haven for reconnecting with the outdoors.