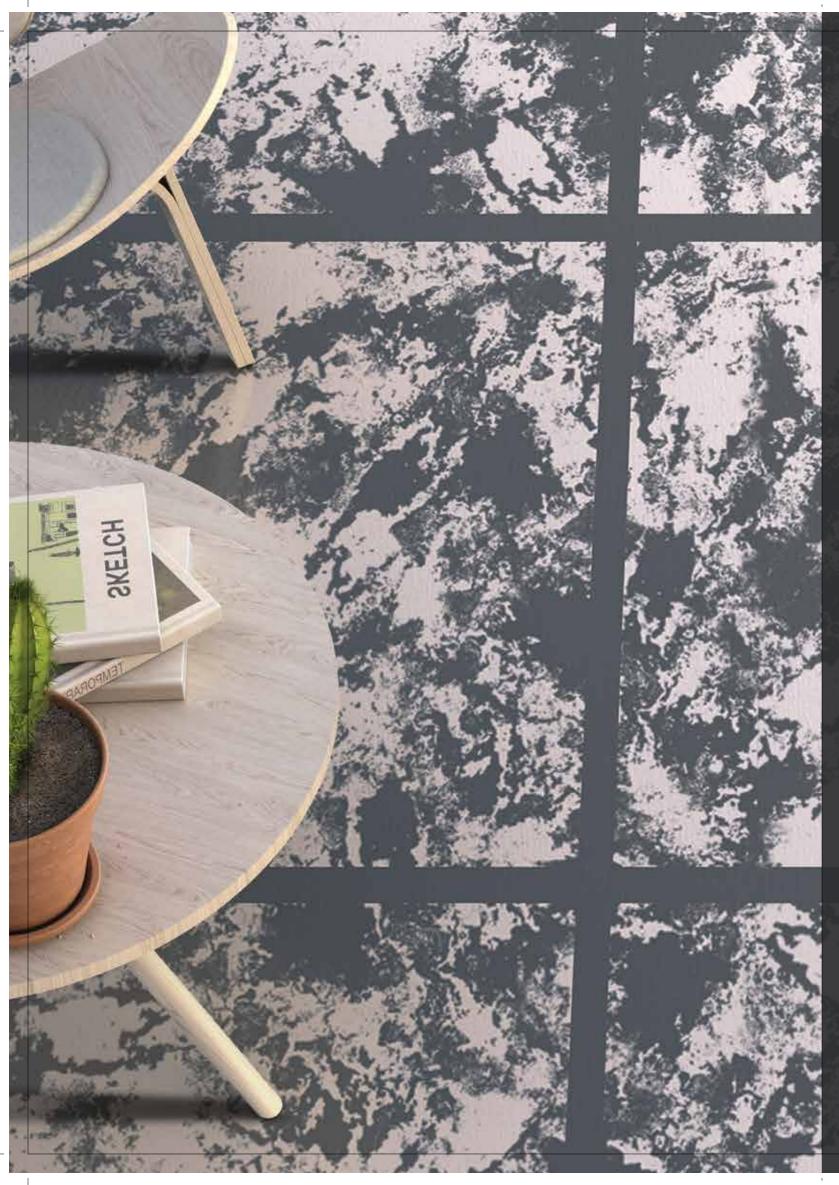

## TERRAZZO PATTERN

FOR VISUAL INTRIGUE

BASE COAT - GREY DAY N (K103) | TOP COAT - WHISPERING SMOKE (8308)

TERRAZZO

BASE COAT - TALC (ON22)

TOP COAT - PHAROAH (4194

TERRAZZO
BASE COAT - SPRING BUD (9332)
TOP COAT - RIVER CRUISE (7680)

TERRAZZO
BASE COAT - TROPICS (8513)
TOP COAT - DAYBREAK (0942)

**TERRAZZO** 3ASE COAT - GREY DAY N (K103) TOP COAT - QUIET DAWN N (K101)

Terrazzo tiles, with their unique blend of chips and patterns, create a captivating texture underfoot. They come in rich colours and give a very strong aesthetic appeal to your entire décor.