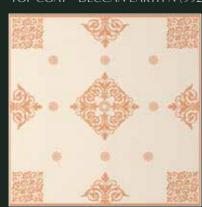

## ORNATE DESIGN

FOR SOME ARTISTIC FLAIR

BASE COAT - LAP OF HIMALAYA (L186) | TOP COAT - MARINE GREEN (7514)

**ORNATE**BASE COAT - LIGHT LATTE N (K239)
TOP COAT - INNER BARK (8638)

ORNATE
BASE COAT - INNER PEACE (7443)
TOP COAT - VARKALA SURF N (9678)

**ORNATE**BASE COAT - BASRA PEARL N (0974)
TOP COAT - DECCAN EARTH N (9920)

ORNATE
BASE COAT - MOON YEAR (7924)
TOP COAT - DAISY PEACH N (9964)

Bring a classy personality to your terrace with stencils and bold patterns.

Our most popular design, it adorns your space and adds instant sophistication.

This design is perfect for crafting a stunning backdrop for outdoor gatherings,

where conversations flow as effortlessly as the patterns.

\*The images showcased here are for visual representation only and actual design might vary depending on the application

Page No.: **14** 

Asian Paint\_Damp Proof Play Shade Card Brochure

**Close Size: A4** (21 x 29.7 cm)\_20/09/24\_PSD/5088