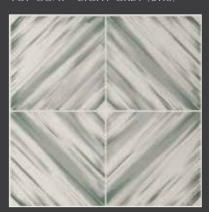

## ORNATE DESIGN

FOR SOME ARTISTIC FLAIR

BASE COAT - LAP OF HIMALAYA (L186) | TOP COAT - MARINE GREEN (7514)

**ORNATE**BASE COAT - LIGHT LATTE N (K239)
TOP COAT - INNER BARK (8638)

ORNATE
BASE COAT - INNER PEACE (7443)
TOP COAT - VARKALA SURF N (9678)