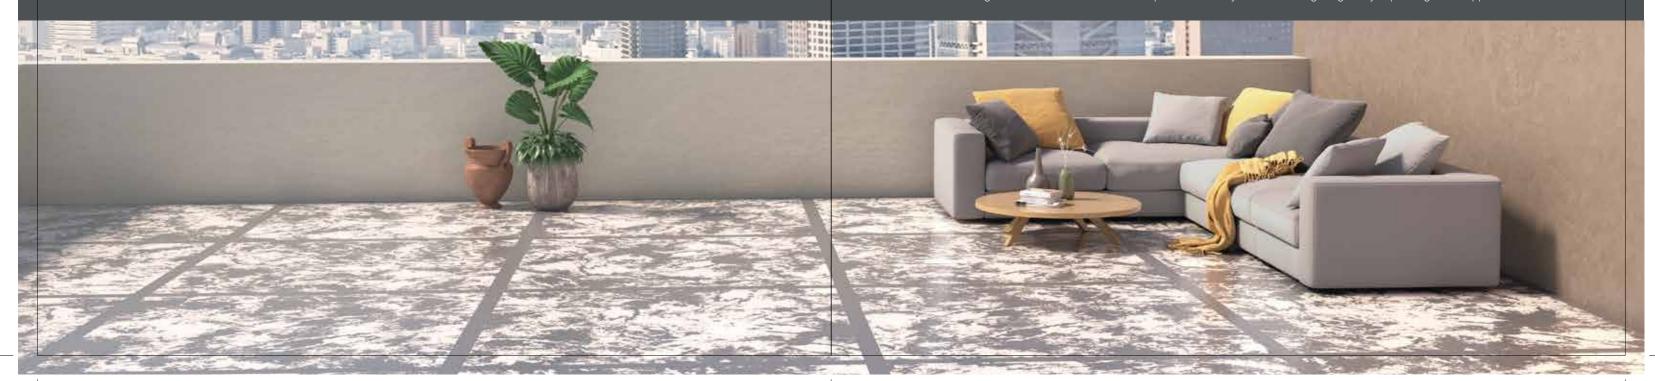

## MARBLE FINISH

FOR TIMELESS ELEGANCE

BASE COAT - PENCIL SKETCH N (K296) | TOP COAT - BLUE HARMONY (7252)

**MARBLE** Base Coat - Elegant Grey (8232 Top Coat - Silica Dream (8235)

MARBLE
BASE COAT - WINTER MORN (7228)
TOP COAT - ALLIANCE (1203)

MARBLE
BASE COAT - WHITE BUTTER (L164)
TOP COAT - LINGERING BREW (7027)

MARBLE
BASE COAT - BIENNALE WHITE (L162)
TOP COAT - LIGHT GREY (6118)

Go classic with marble's evergreen appeal. This luxurious material instantly elevates your terrace, turning it into a sophisticated haven under the stars.

This is great for your kids and furry friends, who will love the cool comfort of the marble floor, while playing on a hot summer afternoon.

\*The images showcased here are for visual representation only and actual design might vary depending on the application