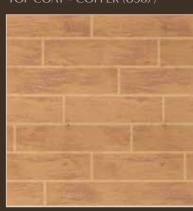

## WOODEN DESIGN

FOR A RUSTIC CHARM

BASE COAT - SAND BED (7980) | TOP COAT - SPICE (0477)

WOODEN
BASE COAT - TALC (ON22)
TOP COAT - WARM SANDS (8641)

WOODEN

BASE COAT - WARM GLOW (7967)

TOP COAT - COPPER (0587)