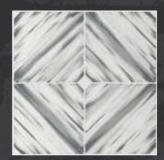

## ORNATE DESIGN

FOR SOME ARTISTIC FLAIR

BASE COAT - LAP OF HIMALAYA (L186) | TOP COAT - MARINE GREEN (7514)

**ORNATE**BASE COAT - LIGHT LATTE N (K239)
TOP COAT - INNER BARK (8638)

ORNATE
BASE COAT - INNER PEACE (7443)
TOP COAT - VARKALA SURF N (9678)

**ORNATE**BASE COAT - BASRA PEARL N (0974)
TOP COAT - DECCAN EARTH N (9920)

ORNATE
BASE COAT - MOON YEAR (7924)
TOP COAT - DAISY PEACH N (9964)

Bring a classy personality to your terrace with stencils and bold patterns.

Our most popular design, it adorns your space and adds instant sophistication.

This design is perfect for crafting a stunning backdrop for outdoor gatherings,

where conversations flow as effortlessly as the patterns.