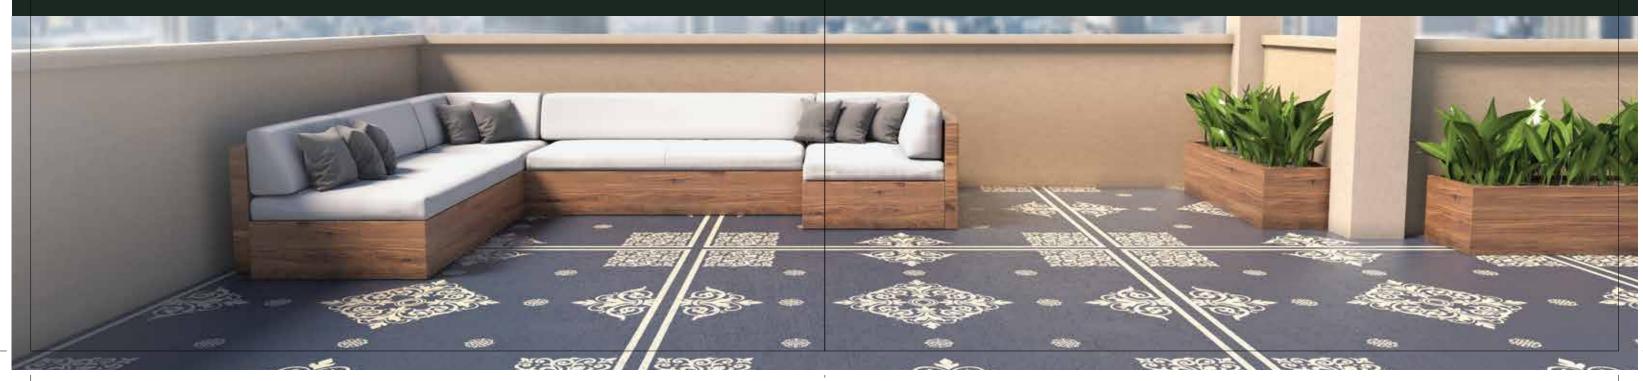

## ORNATE DESIGN

FOR SOME ARTISTIC FLAIR

BASE COAT - LAP OF HIMALAYA (L186) | TOP COAT - MARINE GREEN (7514)

**ORNATE**BASE COAT - LIGHT LATTE N (K239)
TOP COAT - INNER BARK (8638)

ORNATE
BASE COAT - INNER PEACE (7443)
TOP COAT - VARKALA SURF N (9678)

**ORNATE**BASE COAT - BASRA PEARL N (0974)
TOP COAT - DECCAN EARTH N (9920)

ORNATE
BASE COAT - MOON YEAR (7924)
TOP COAT - DAISY PEACH N (9964)

Bring a classy personality to your terrace with stencils and bold patterns.

Our most popular design, it adorns your space and adds instant sophistication.

This design is perfect for crafting a stunning backdrop for outdoor gatherings,

where conversations flow as effortlessly as the patterns.

\*The images showcased here are for visual representation only and actual design might vary depending on the application

Page No.: **14** 

Asian Paint\_Damp Proof Play Shade Card Brochure

**Close Size: A4** (21 x 29.7 cm)\_20/09/24\_PSD/5088