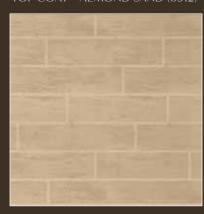

WOODEN
BASE COAT - OCTOBER SKY (8251)

WOODEN
BASE COAT - ORANGE FROST (7978)
TOP COAT - ALMOND SAND (8512)

Add some rustic flair to your terrace. Exposed brick and weathered wood textures bring warmth and natural vibes to your terrace, making it a cozy haven for reconnecting with the outdoors.