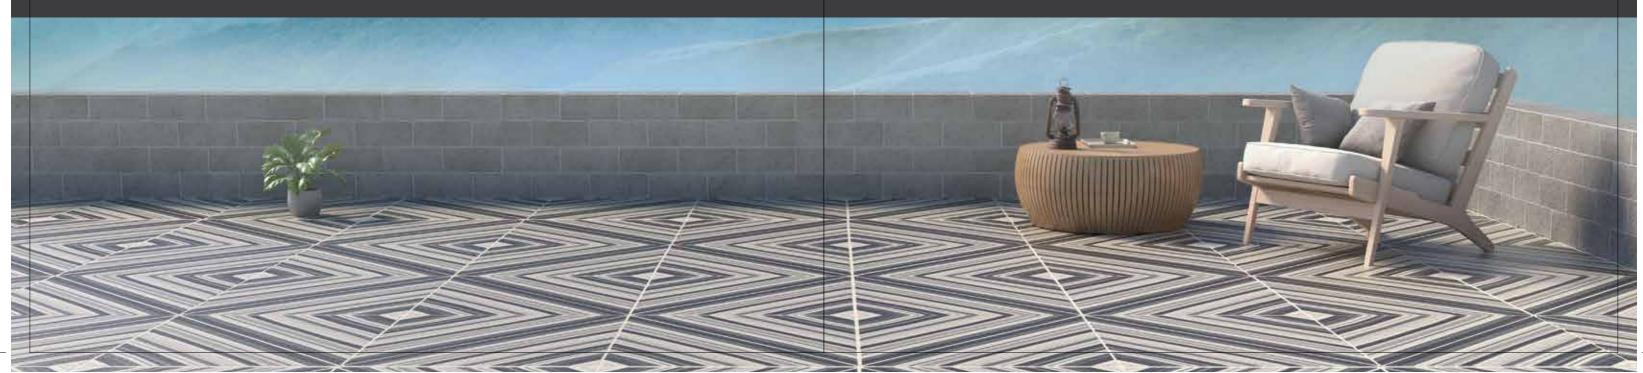

## ORNATE DESIGN

FOR SOME ARTISTIC FLAIR

BASE COAT - LAP OF HIMALAYA (L186) | TOP COAT - MARINE GREEN (7514)

**ORNATE**BASE COAT - LIGHT LATTE N (K239)
TOP COAT - INNER BARK (8638)

ORNATE
BASE COAT - INNER PEACE (7443)
TOP COAT - VARKALA SURF N (9678)

**ORNATE**BASE COAT - BASRA PEARL N (0974)
TOP COAT - DECCAN EARTH N (9920)

ORNATE
BASE COAT - MOON YEAR (7924)
TOP COAT - DAISY PEACH N (9964)

Bring a classy personality to your terrace with stencils and bold patterns.

Our most popular design, it adorns your space and adds instant sophistication.

This design is perfect for crafting a stunning backdrop for outdoor gatherings,

where conversations flow as effortlessly as the patterns.