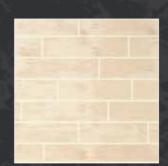

## WOODEN DESIGN

FOR A RUSTIC CHARM

BASE COAT - SAND BED (7980) | TOP COAT - SPICE (0477)

WOODEN
BASE COAT - TALC (ON22)
TOP COAT - WARM SANDS (8641)

WOODEN

BASE COAT - WARM GLOW (7967)

TOP COAT - COPPER (0587)

WOODEN
BASE COAT - OCTOBER SKY (8251)

WOODEN
BASE COAT - ORANGE FROST (7978)
TOP COAT - ALMOND SAND (8512)

Add some rustic flair to your terrace. Exposed brick and weathered wood textures bring warmth and natural vibes to your terrace, making it a cozy haven for reconnecting with the outdoors.

Ideal for turning your terrace into a rooftop garden or a pleasant corner for you and your family to wind down.

\*The images showcased here are for visual representation only and actual design might vary depending on the application