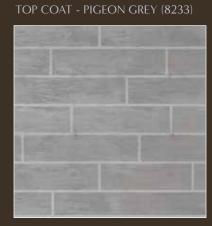

## TERRAZZO PATTERN

FOR VISUAL INTRIGUE

BASE COAT - GREY DAY N (K103) | TOP COAT - WHISPERING SMOKE (8308)

TERRAZZO

BASE COAT - TALC (ON22)

TOP COAT - PHAROAH (4194

TERRAZZO
BASE COAT - SPRING BUD (9332)
TOP COAT - RIVER CRUISE (7680)

TERRAZZO
BASE COAT - TROPICS (8513)
TOP COAT - DAYBREAK (0942)

**TERRAZZO** 3ASE COAT - GREY DAY N (K103) TOP COAT - QUIET DAWN N (K101)

Terrazzo tiles, with their unique blend of chips and patterns, create a captivating texture underfoot. They come in rich colours and give a very strong aesthetic appeal to your entire décor.