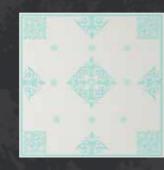

## ORNATE DESIGN

FOR SOME ARTISTIC FLAIR

BASE COAT - LAP OF HIMALAYA (L186) | TOP COAT - MARINE GREEN (7514)

**ORNATE**BASE COAT - LIGHT LATTE N (K239)
TOP COAT - INNER BARK (8638)

ORNATE
BASE COAT - INNER PEACE (7443)
TOP COAT - VARKALA SURF N (9678)

**ORNATE**BASE COAT - BASRA PEARL N (0974)
TOP COAT - DECCAN EARTH N (9920)

ORNATE
BASE COAT - MOON YEAR (7924)
TOP COAT - DAISY PEACH N (9964)

Bring a classy personality to your terrace with stencils and bold patterns.

Our most popular design, it adorns your space and adds instant sophistication.

This design is perfect for crafting a stunning backdrop for outdoor gatherings,

where conversations flow as effortlessly as the patterns.

\*The images showcased here are for visual representation only and actual design might vary depending on the application

Page No.: **14** 

Asian Paint\_Damp Proof Play Shade Card Brochure

**Close Size: A4** (21 x 29.7 cm)\_20/09/24\_PSD/5088