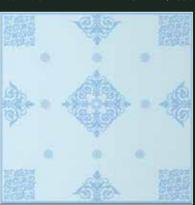

## ORNATE DESIGN

FOR SOME ARTISTIC FLAIR

BASE COAT - LAP OF HIMALAYA (L186) | TOP COAT - MARINE GREEN (7514)

**ORNATE**BASE COAT - LIGHT LATTE N (K239)
TOP COAT - INNER BARK (8638)

ORNATE
BASE COAT - INNER PEACE (7443)
TOP COAT - VARKALA SURF N (9678)

**ORNATE**BASE COAT - BASRA PEARL N (0974)
TOP COAT - DECCAN EARTH N (9920)

ORNATE
BASE COAT - MOON YEAR (7924)
TOP COAT - DAISY PEACH N (9964)

Bring a classy personality to your terrace with stencils and bold patterns.

Our most popular design, it adorns your space and adds instant sophistication.

This design is perfect for crafting a stunning backdrop for outdoor gatherings,

where conversations flow as effortlessly as the patterns.

\*The images showcased here are for visual representation only and actual design might vary depending on the application

Page No.: **14** 

Asian Paint\_Damp Proof Play Shade Card Brochure

**Close Size: A4** (21 x 29.7 cm)\_20/09/24\_PSD/5088