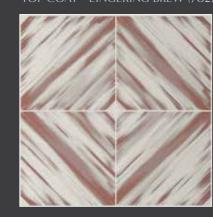

## ORNATE DESIGN

FOR SOME ARTISTIC FLAIR

BASE COAT - LAP OF HIMALAYA (L186) | TOP COAT - MARINE GREEN (7514)

**ORNATE**BASE COAT - LIGHT LATTE N (K239)
TOP COAT - INNER BARK (8638)

ORNATE
BASE COAT - INNER PEACE (7443)
TOP COAT - VARKALA SURF N (9678)