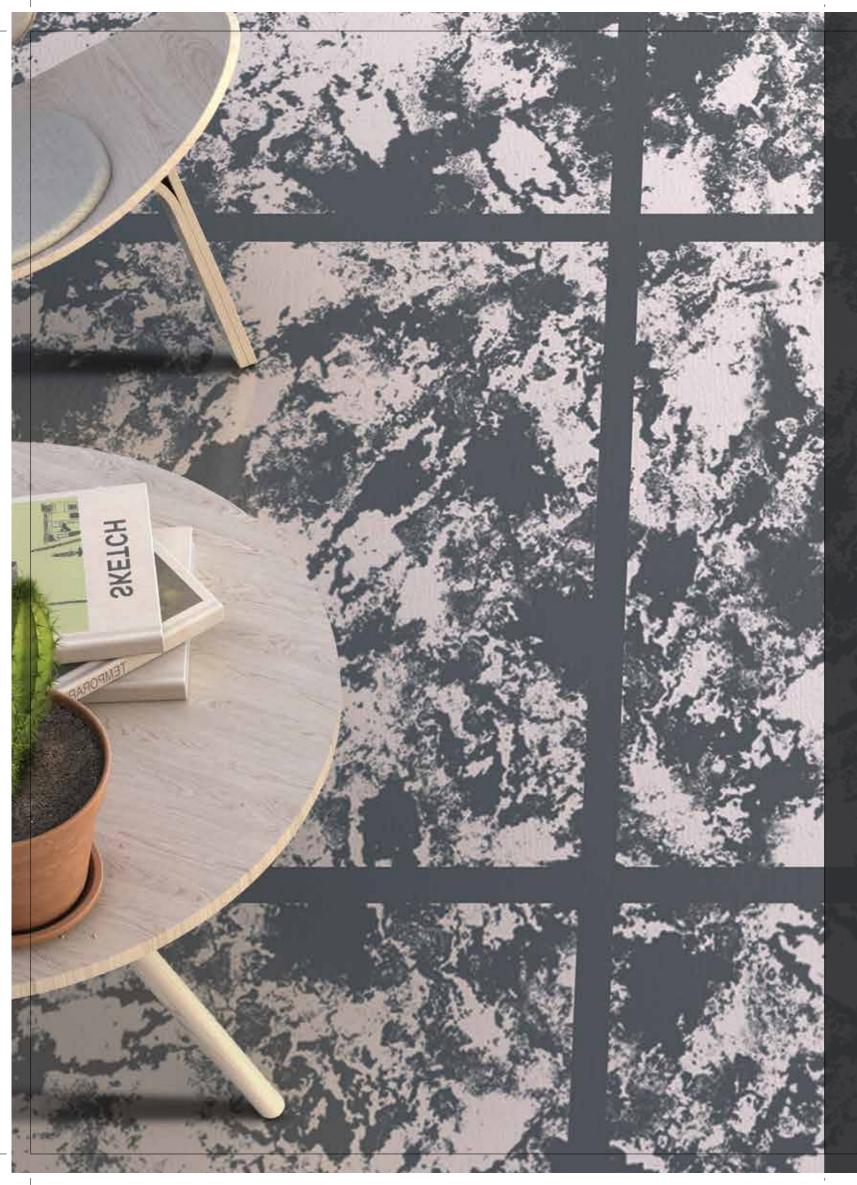

## TERRAZZO PATTERN

FOR VISUAL INTRIGUE

BASE COAT - GREY DAY N (K103) | TOP COAT - WHISPERING SMOKE (8308)

TERRAZZO

BASE COAT - TALC (ON22)

TOP COAT - PHAROAH (4194

TERRAZZO
BASE COAT - SPRING BUD (9332)
TOP COAT - RIVER CRUISE (7680)

TERRAZZO
BASE COAT - TROPICS (8513)
TOP COAT - DAYBREAK (0942)

**TERRAZZO** 3ASE COAT - GREY DAY N (K103) TOP COAT - QUIET DAWN N (K101)

Terrazzo tiles, with their unique blend of chips and patterns, create a captivating texture underfoot. They come in rich colours and give a very strong aesthetic appeal to your entire décor.