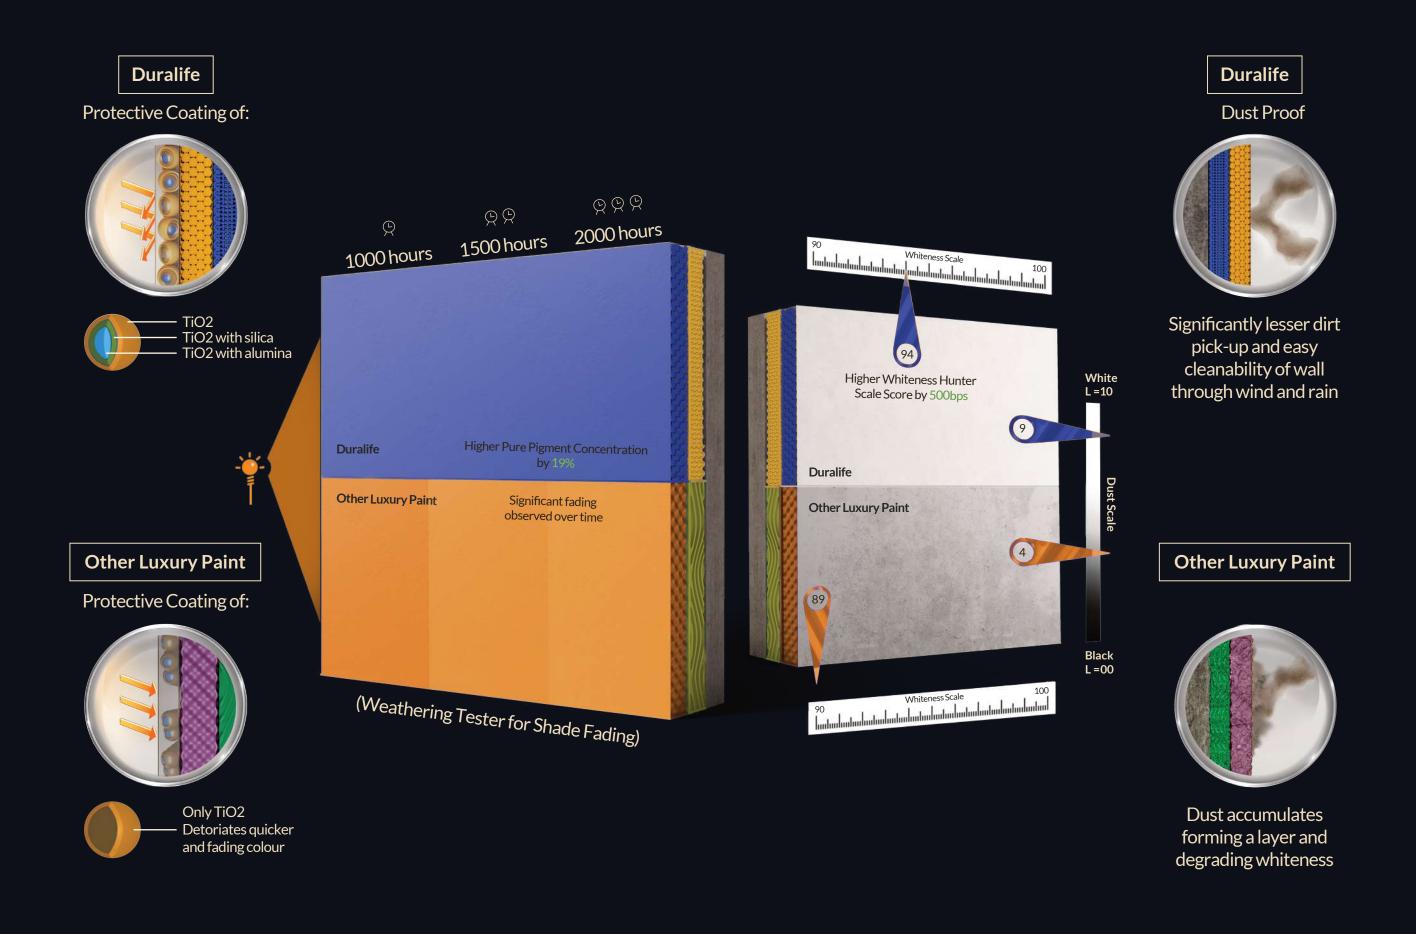

# Walls that look as good as new for years

Apex Ultima Protek Duralife emulsion has the highest pure pigment concentration and offers superior UV ray protection.

+ 15 years Colour Retentation +-

#### **Pure Pigment Concentration**

Duralife offers best -in -class whiteness and the high lustrous emulsion content offers superior sheen.

#### Fresh looking walls, always

Apex Ultima Protek Duralife is designed with a unique Dirt Pick Up Resistance (DPUR) property that ensures dust is not attracted to the paint.

Ideal balance between hydrophobic and hydrophilic water interaction

#### **Resists Dust Accumulation**

Usually, dust particles stationed on any regular paint film, in the presence of heat and moisture get impinged into the paint film, which leads to fading or dulling effect. But the nano paints and nano emulsion content of Duralife helps in creating a smoother paint film that repels dust and does not fade.

#### **Cleans Naturally**

Duralife's lower contact angle gives the paint both hydrophobic and hydrophilic properties that ensures that water slides off more easily, the wall gets naturally cleaned with wind and rain, in case any little dirt is settled.