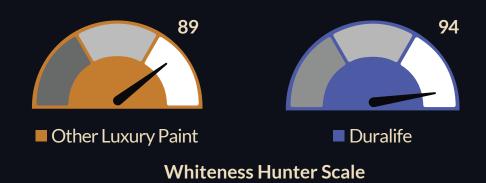

#### **Pure Pigment Concentration**

Duralife offers best -in -class whiteness and the high lustrous emulsion content offers superior sheen.

#### **Alkali Resistance**

Duralife prevents salts from entering the paint film that would otherwise lead to white, patchy fading.