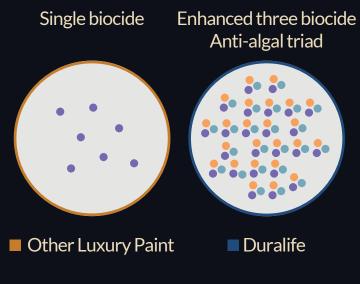

### Algae Free Like No Other

Anti-Algal advantage over other emulsions

Duralife has 2.5X higher biocide content than other luxury paint.

+2.5X Slower release rate for long term protection of walls.