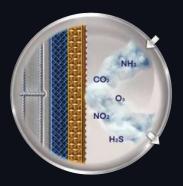

## Anti-Algal Triad

# The power of three that keeps microbes away

Not one, not two but three biocides are added to the Apex Ultima Protek Duralife topcoat and basecoat to offer you protection against algae. The three different biocides synergically come together to provide you with an unmatched anti-algal performance.

#### Impenetrable Defence Against Algae

The paint film has pores through which the three biocides ooze out and create a translucent nano layer on top of the paint. When any algae tries to feed on the wall and cultivate itself, the biocides fight with the algae and get rid of it.