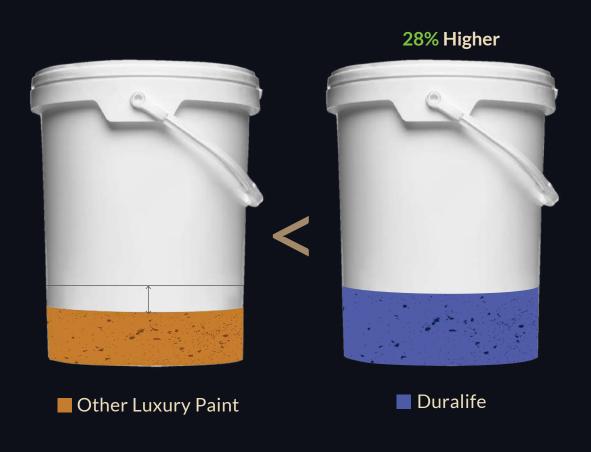

#### **Pure Pigment Concentration**

Duralife offers best -in -class whiteness and the high lustrous emulsion content offers superior sheen.

#### **Highest % Binder**

Duralife's nano additive fortified hybrid polymer content provides a safety layer over the pigment to prevent UV penetration and degradation of the paint film.