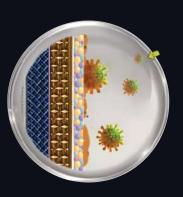

# Dustproof Technology

#### Fresh looking walls, always

Apex Ultima Protek Duralife is designed with a unique Dirt Pick Up Resistance (DPUR) property that ensures dust is not attracted to the paint.

Ideal balance between hydrophobic and hydrophilic water interaction

Trickling water on the repelling paint film collects dust particles and keeps it clean

Wind washes off dirt settled on paint film

Rougher surface susceptible to catching airborne dirt

Resting water mixes with dirt and dries to seep into the paint film

Dirt after reacting to heat sticks and seeps into the paint film

No Dust Accumulation.
No Cleaning Hassles

# Self - Cleaning Ability

Dust repelling advantage over other emulsions

#### **Resists Dust Accumulation**

Usually, dust particles stationed on any regular paint film, in the presence of heat and moisture get impinged into the paint film, which leads to fading or dulling effect. But the nano paints and nano emulsion content of Duralife helps in creating a smoother paint film that repels dust and does not fade.

#### **Cleans Naturally**

Duralife's lower contact angle gives the paint both hydrophobic and hydrophilic properties that ensures that water slides off more easily, the wall gets naturally cleaned with wind and rain, in case any little dirt is settled.