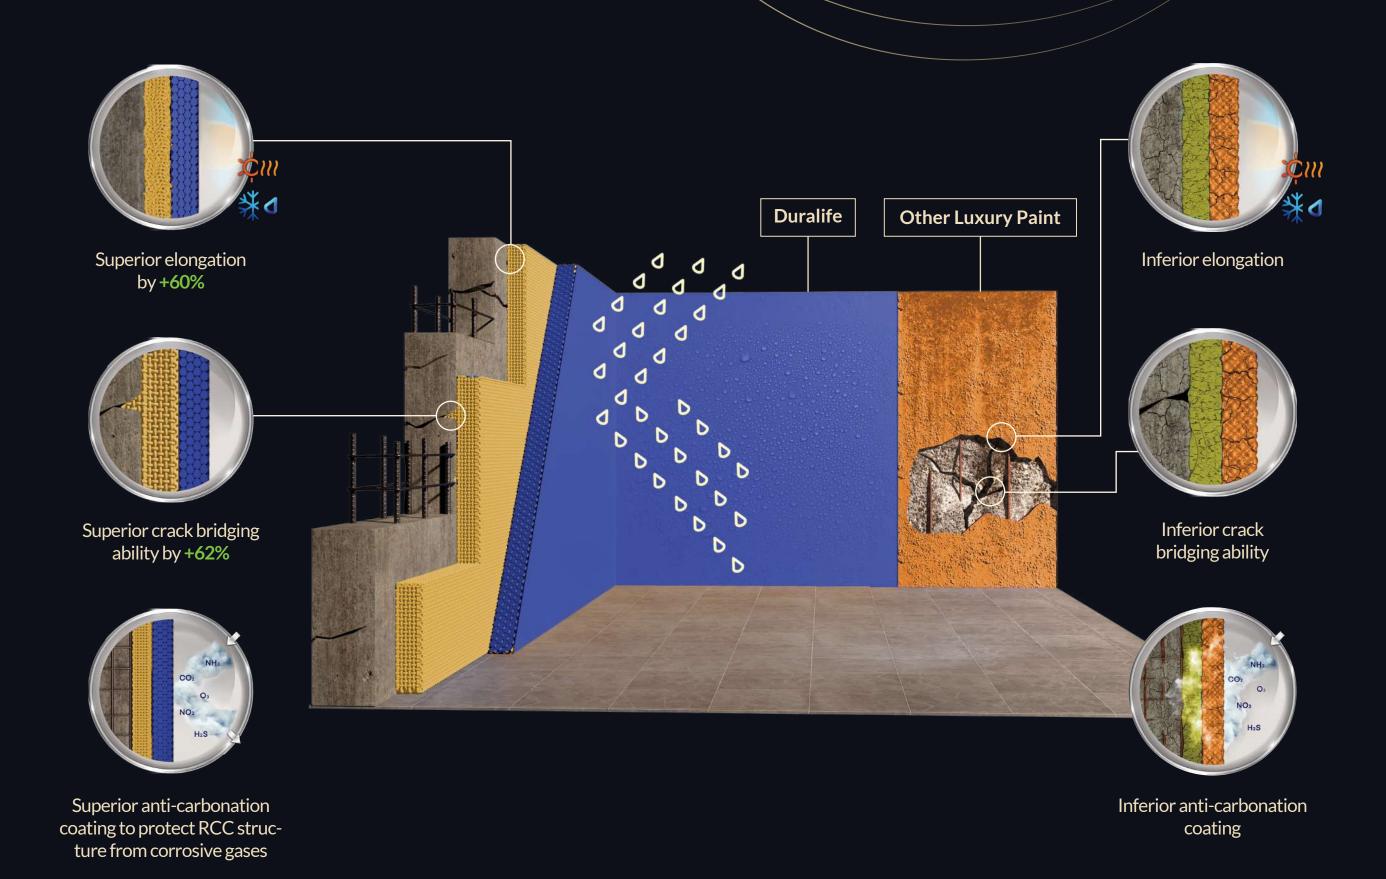

# Protect the beauty of your home with Walls of S.T.E.E.L

Apex Ultima Protek Duralife is a technologically advanced paint that's engineered to protect. It's Silicon Toughened Elastomeric Enriched Layers (S.T.E.E.L) Technology comprises of a flexible inner layer, that protects your home from cracks, while the tough outer layer protects it from harsh weather conditions, making your home invincible to any attacks.

#### High Topcoat Elongation

The film has significantly higher elongation and comes with unique crack bridging ability.

#### **Topcoat Tensile Strength**

The perfectly uniform distribution of fibres provides durability that gives protection against damage from exposure to all weather conditions.

#### **Alkali Resistance**

Duralife prevents salts from entering the paint film that would otherwise lead to white, patchy fading.