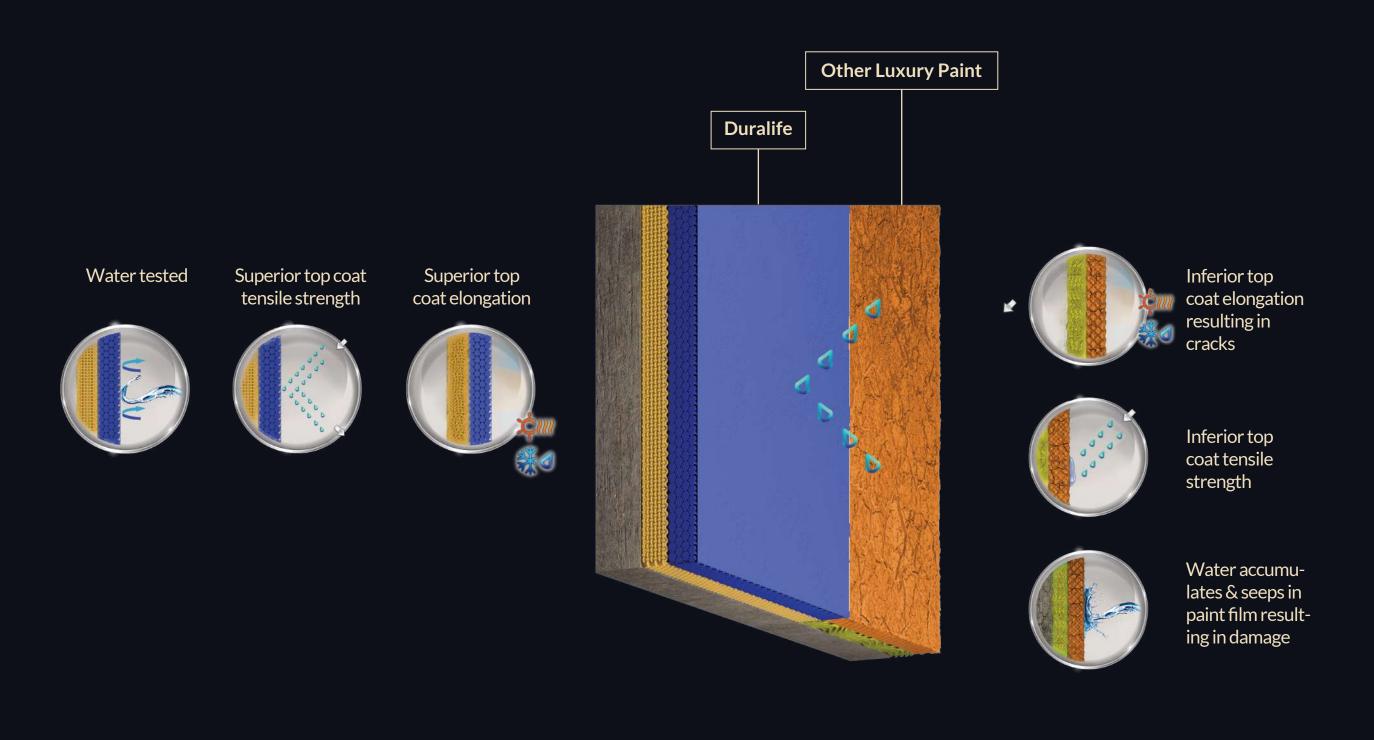

#### High Topcoat Elongation

The film has significantly higher elongation and comes with unique crack bridging ability.

#### **Topcoat Tensile Strength**

The perfectly uniform distribution of fibres provides durability that gives protection against damage from exposure to all weather conditions.

#### Properties for longer protection

Apex Ultima Protek Duralife emulsion ensures superior scrub resistance, has significantly higher elongation and comes with one -of-a-kind tensile strength.

No Erosion. No Fading