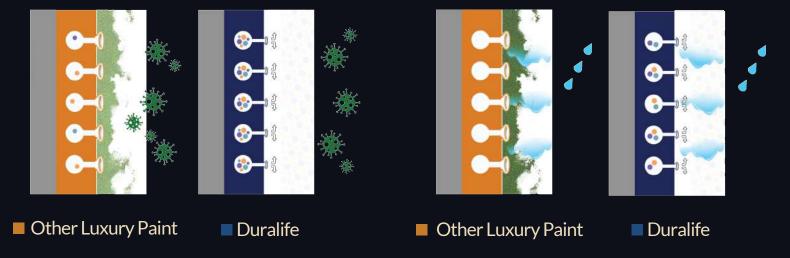

+ No Algae. No Black Spots +-

#### Impenetrable Defence Against Algae

The paint film has pores through which the three biocides ooze out and create a translucent nano layer on top of the paint. When any algae tries to feed on the wall and cultivate itself, the biocides fight with the algae and get rid of it.