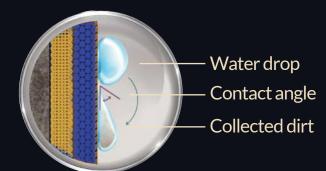

#### **Cleans Naturally**

Duralife's lower contact angle gives the paint both hydrophobic and hydrophilic properties that ensures that water slides off more easily, the wall gets naturally cleaned with wind and rain, in case any little dirt is settled.

#### **Resists Dust Accumulation**

Usually, dust particles stationed on any regular paint film, in the presence of heat and moisture get impinged into the paint film, which leads to fading or dulling effect. But the nano paints and nano emulsion content of Duralife helps in creating a smoother paint film that repels dust and does not fade.