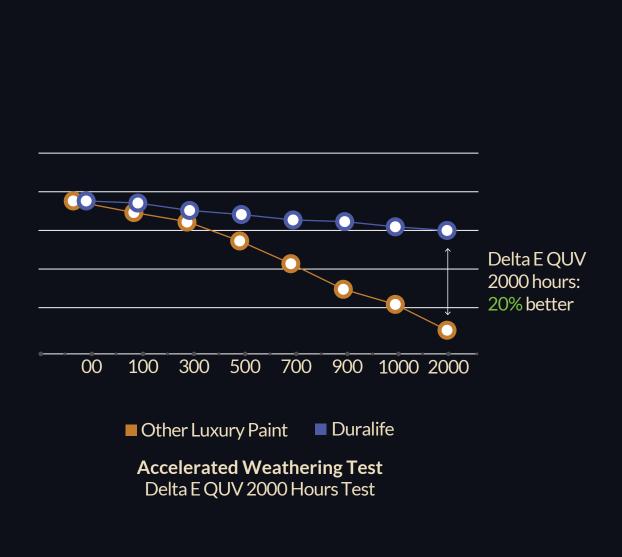

#### Colour retention advantage over other emulsions

Apex Ultima Protek Duralife has been exposed to a harsh UV chamber for more than 2200 hours of rigorous exposure with negligible deterioration as compared to other paints.