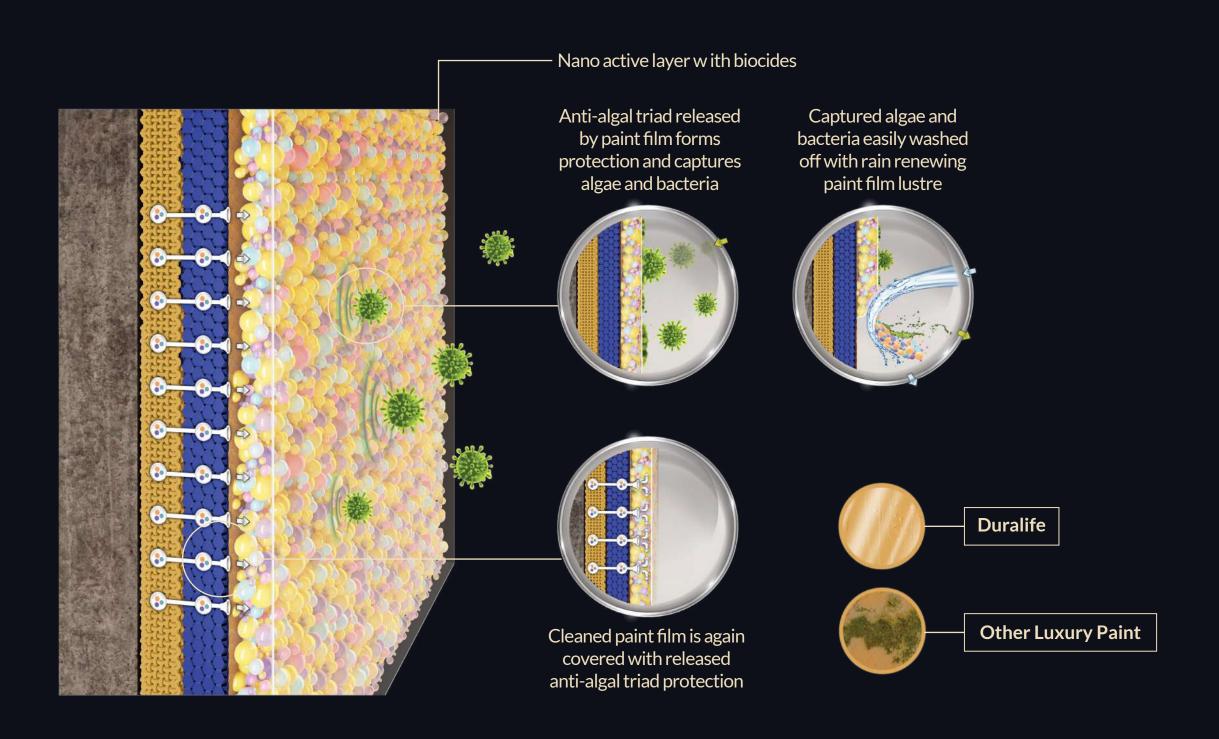

## Anti-Algal Triad

# The power of three that keeps microbes away

Not one, not two but three biocides are added to the Apex Ultima Protek Duralife topcoat and basecoat to offer you protection against algae. The three different biocides synergically come together to provide you with an unmatched anti-algal performance.

#### **Biocide Release Rate**

In competition paint, biocides get washed away every monsoon and reduce emulsion life. Whereas, Duralife has a reservoir of biocides that come to the surface when old biocides are washed away. This continuous biocide generation ensures long - term protection against algae.

#### Impenetrable Defence Against Algae

The paint film has pores through which the three biocides ooze out and create a translucent nano layer on top of the paint. When any algae tries to feed on the wall and cultivate itself, the biocides fight with the algae and get rid of it.

#### **Biocide Generation Every Season**

The pores of Duralife are smaller compared to regular paints. When old biocide gets washed off in rain, new biocides get generated in the right amount and form the nano active layer continuously to give you unbeaten protection from algae, year-on-year. It helps in controlling the entire leaching process as compared to any regular paint.