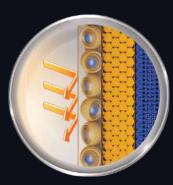

# Powerful Waterproofing

#### Boosts the life of any building

The superior waterproofing capabilities of Apex Ultima Protek Duralife creates an effective barrier against water penetration in exterior walls.

+ No Dampness. No Cracks +

# Flexible & Tough

#### High Topcoat Elongation

The film has significantly higher elongation and comes with unique crack bridging ability.

#### **Topcoat Tensile Strength**

The perfectly uniform distribution of fibres provides durability that gives protection against damage from exposure to all weather conditions.