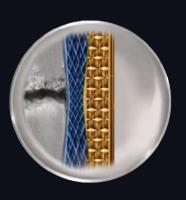

# Protect the beauty of your home with Walls of S.T.E.E.L

Apex Ultima Protek Duralife is a technologically advanced paint that's engineered to protect. It's Silicon Toughened Elastomeric Enriched Layers (S.T.E.E.L) Technology comprises of a flexible inner layer, that protects your home from cracks, while the tough outer layer protects it from harsh weather conditions, making your home invincible to any attacks.