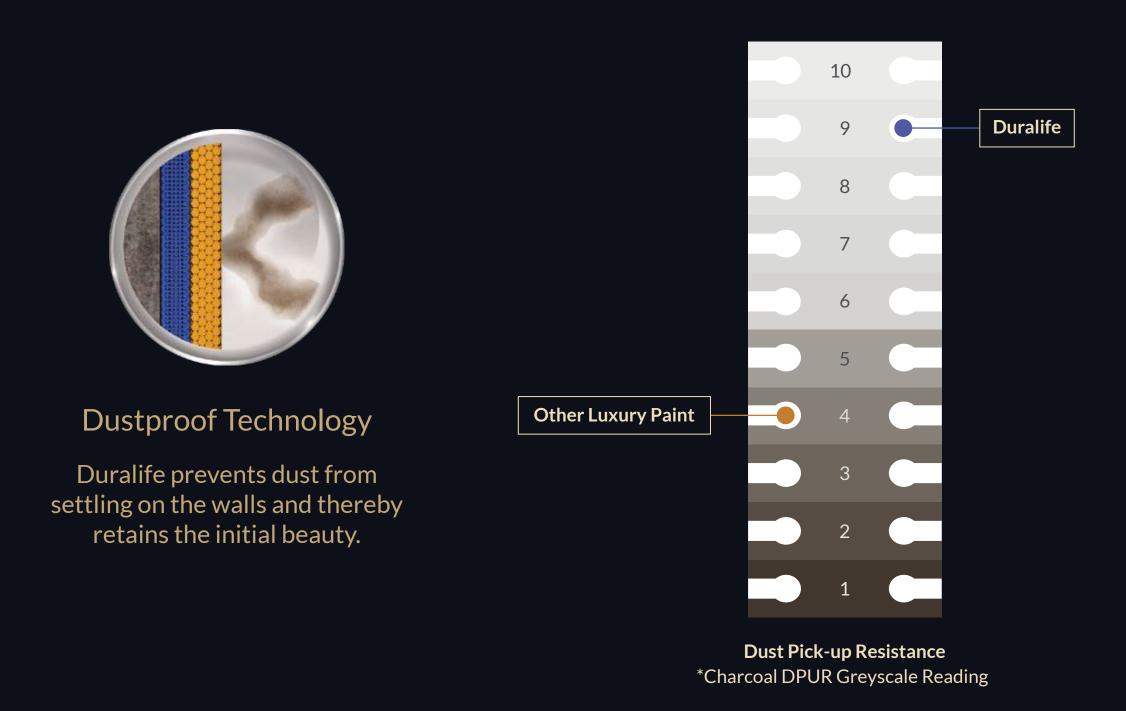

# Dustproof Technology

#### Fresh looking walls, always

Apex Ultima Protek Duralife is designed with a unique Dirt Pick Up Resistance (DPUR) property that ensures dust is not attracted to the paint.

Ideal balance between hydrophobic and hydrophilic water interaction

# Self - Cleaning Ability

Dust repelling advantage over other emulsions

#### **Resists Dust Accumulation**

Usually, dust particles stationed on any regular paint film, in the presence of heat and moisture get impinged into the paint film, which leads to fading or dulling effect. But the nano paints and nano emulsion content of Duralife helps in creating a smoother paint film that repels dust and does not fade.

#### **Cleans Naturally**

Duralife's lower contact angle gives the paint both hydrophobic and hydrophilic properties that ensures that water slides off more easily, the wall gets naturally cleaned with wind and rain, in case any little dirt is settled.