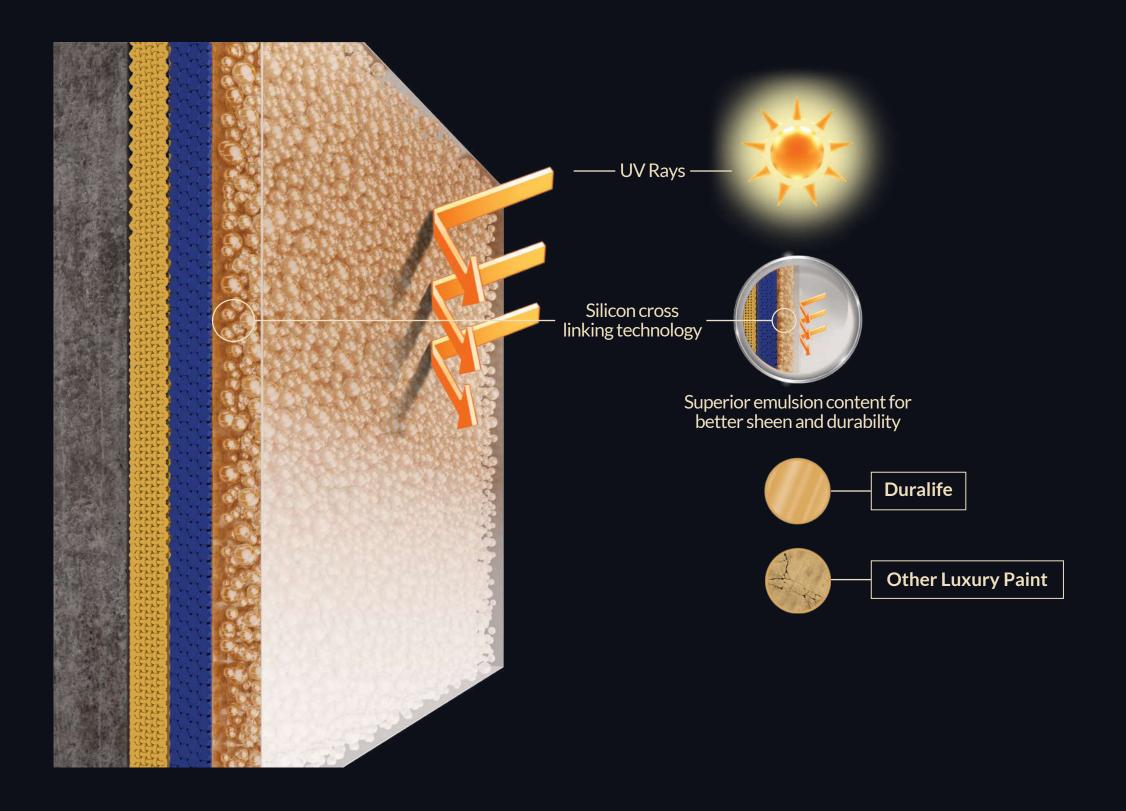

# Silicon Cross Linking Technology

It creates strong durable bonds between polymer molecules imparting the required hardness to the paint film.

# Silane - Based Adhesion Promoters

Silane acts as a coupling agent between the film of the paint and the substrate, providing ultra durable adhesion.

#### **Pure Pigment Concentration**

Duralife offers best -in -class whiteness and the high lustrous emulsion content offers superior sheen.