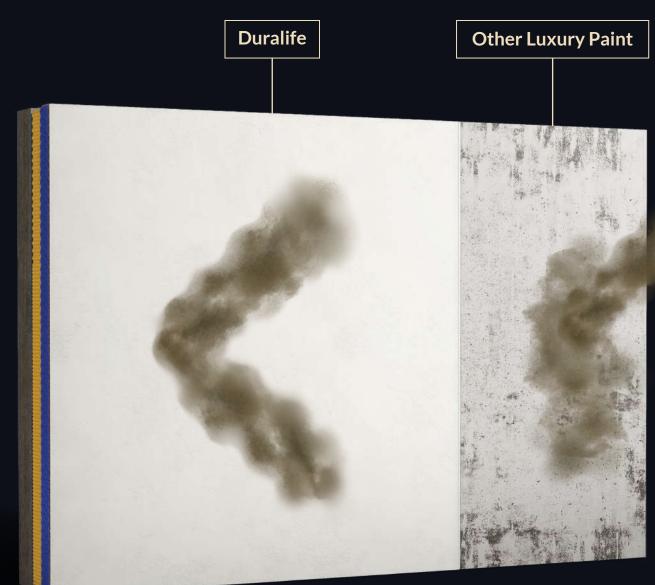

# Dustproof Technology

#### Fresh looking walls, always

Apex Ultima Protek Duralife is designed with a unique Dirt Pick Up Resistance (DPUR) property that ensures dust is not attracted to the paint.

Ideal balance between hydrophobic and hydrophilic water interaction

Trickling water on the repelling paint film collects dust particles and keeps it clean

Wind washes off dirt settled on paint film

Rougher surface susceptible to catching airborne dirt

Resting water mixes with dirt and dries to seep into the paint film

Dirt after reacting to heat sticks and seeps into the paint film

No Dust Accumulation.
No Cleaning Hassles