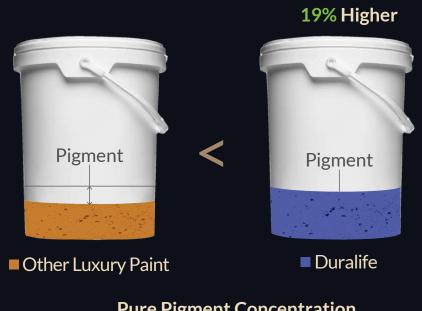

**Pure Pigment Concentration** 

#### **Pure Pigment Concentration**

Duralife offers best -in -class whiteness and the high lustrous emulsion content offers superior sheen.

# Walls that look as good as new for years

Apex Ultima Protek Duralife emulsion has the highest pure pigment concentration and offers superior UV ray protection.

+ 15 years Colour Retentation +-