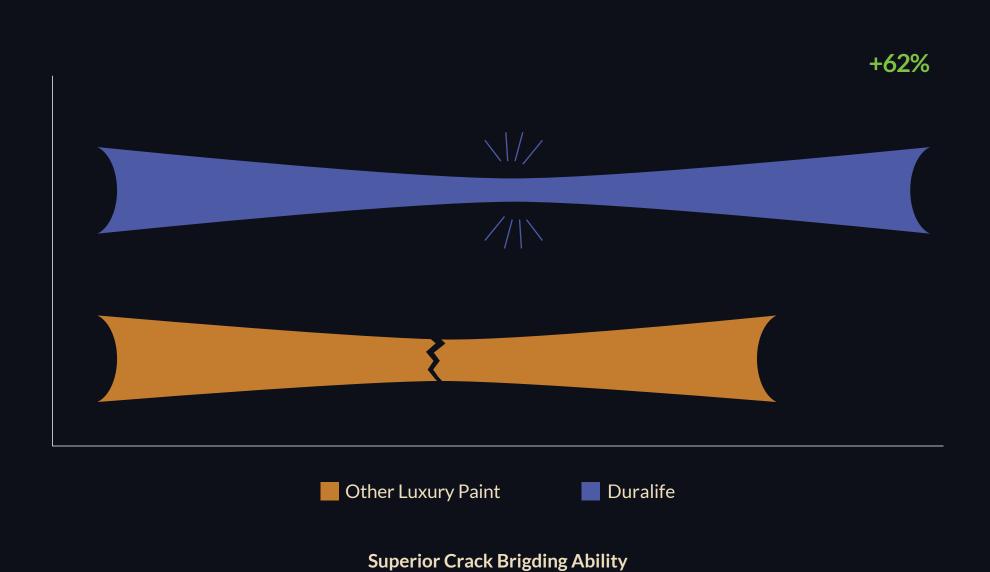

#### High Topcoat Elongation

The film has significantly higher elongation and comes with unique crack bridging ability.

#### Properties for longer protection

Apex Ultima Protek Duralife emulsion ensures superior scrub resistance, has significantly higher elongation and comes with one -of-a-kind tensile strength.

No Erosion. No Fading