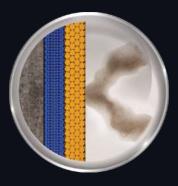

## Anti-Algal Triad

# The power of three that keeps microbes away

Not one, not two but three biocides are added to the Apex Ultima Protek Duralife topcoat and basecoat to offer you protection against algae. The three different biocides synergically come together to provide you with an unmatched anti-algal performance.

### Algae Free Like No Other

Anti-Algal advantage over other emulsions

Duralife has 2.5X higher biocide content than other luxury paint.

+2.5X Slower release rate for long term protection of walls.

#### **Biocide Release Rate**

In competition paint, biocides get washed away every monsoon and reduce emulsion life. Whereas, Duralife has a reservoir of biocides that come to the surface when old biocides are washed away. This continuous biocide generation ensures long - term protection against algae.

#### Impenetrable Defence Against Algae

The paint film has pores through which the three biocides ooze out and create a translucent nano layer on top of the paint. When any algae tries to feed on the wall and cultivate itself, the biocides fight with the algae and get rid of it.

#### **Biocide Generation Every Season**

The pores of Duralife are smaller compared to regular paints. When old biocide gets washed off in rain, new biocides get generated in the right amount and form the nano active layer continuously to give you unbeaten protection from algae, year-on-year. It helps in controlling the entire leaching process as compared to any regular paint.