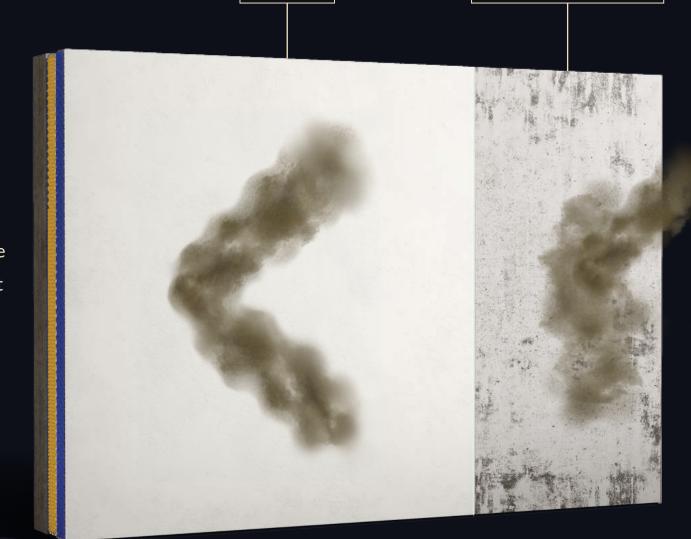

### Dustproof Technology

#### Fresh looking walls, always

**Other Luxury Paint** 

Apex Ultima Protek Duralife is designed with a unique Dirt Pick Up Resistance (DPUR) property that ensures dust is not attracted to the paint.

Superior paint film surface smoothness

### No Dust Accumulation. No Cleaning Hassles

### Self - Cleaning Ability

Dust repelling advantage over other emulsions

Dustproof Technology

Duralife prevents dust from settling on the walls and thereby retains the initial beauty.

**Dust Pick-up Resistance** \*Charcoal DPUR Greyscale Reading

#### **Resists Dust Accumulation**

Usually, dust particles stationed on any regular paint film, in the presence of heat and moisture get impinged into the paint film, which leads to fading or dulling effect. But the nano paints and nano emulsion content of Duralife helps in creating a smoother paint film that repels dust and does not fade.