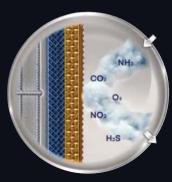

#### Boosts the life of any building Powerful Waterproofing The superior waterproofing capabilities of Apex Ultima Protek Duralife creates an effective barrier against water penetration in exterior walls. m Duralife **Other Luxury Paint** Superior elongation Inferior elongation ٥ ٥ ٥ by +60% 0 ۵ 0 1 ٥ ٥ ۵ ٥ D Superior crack bridging Inferior crack ability by +62% bridging ability D Superior anti-carbonation Inferior anti-carbonation

rior anti-carbonati coating

+ No Dampness, No Cracks +-

coating to protect RCC struc-

ture from corrosive gases