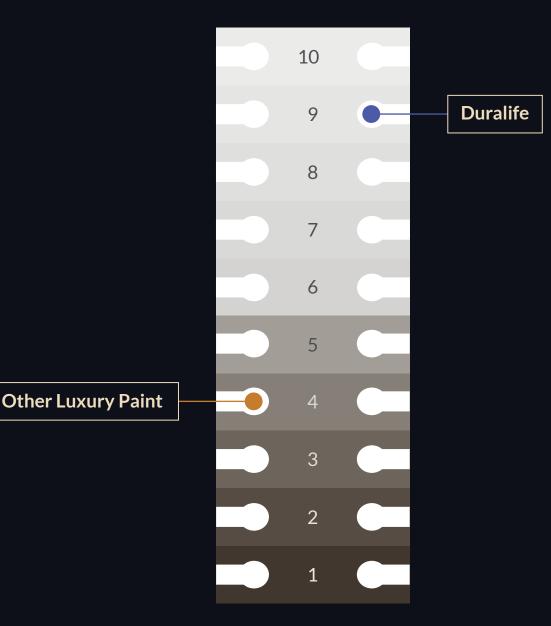

# Anti-Algal advantage over other emulsions

Other Luxury Paint

Duralife

Other Luxury Paint

Duralife

Biocide Release Rate

In competition paint, biocides get washed away every monsoon and reduce emulsion life. Whereas, Duralife has a reservoir of biocides that come to the surface when old biocides are washed away. This continuous biocide generation ensures long - term protection against algae.

#### Impenetrable Defence Against Algae

+2.5X Slower release rate for long term

protection of walls.

The paint film has pores through which the three biocides ooze out and create a translucent nano layer on top of the paint. When any algae tries to feed on the wall and cultivate itself, the biocides fight with the algae and get rid of it.

#### **Biocide Generation Every Season**

The pores of Duralife are smaller compared to regular paints. When old biocide gets washed off in rain, new biocides get generated in the right amount and form the nano active layer continuously to give you unbeaten protection from algae, year-on-year. It helps in controlling the entire leaching process as compared to any regular paint.