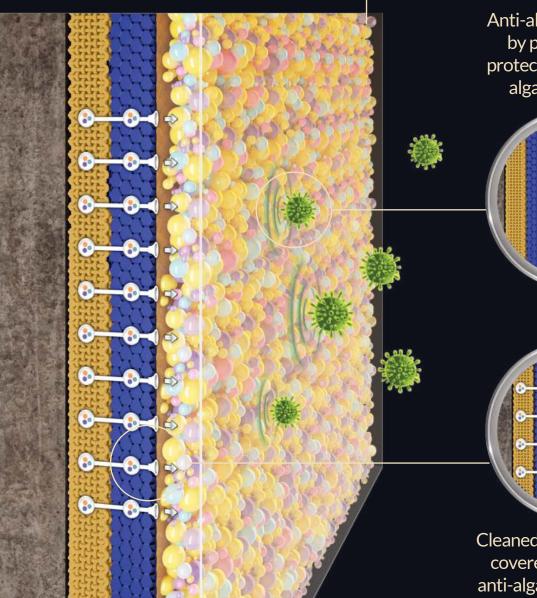

# The power of three that keeps microbes away

Not one, not two but three biocides are added to the Apex Ultima Protek Duralife topcoat and basecoat to offer you protection against algae. The three different biocides synergically come together to provide you with an unmatched anti-algal performance.

· Nano active layer w ith biocides

Anti-algal triad released by paint film forms protection and captures algae and bacteria

Captured algae and bacteria easily washed off with rain renewing paint film lustre

Cleaned paint film is again covered with released anti-algal triad protection Duralife
Duralife
Other Luxury Paint