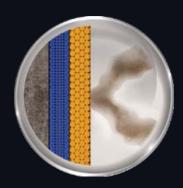

### Dustproof Technology

#### Fresh looking walls, always

**Other Luxury Paint** 

Apex Ultima Protek Duralife is designed with a unique Dirt Pick Up Resistance (DPUR) property that ensures dust is not attracted to the paint.

Superior paint film surface smoothness

Ideal balance between hydrophobic and hydrophilic water interaction

Water drop Contact angle Collected dirt

Trickling water on the repelling paint film collects dust particles and keeps it clean

Wind washes off dirt settled on paint film

Duralife

Rougher surface susceptible to catching airborne dirt

Resting water mixes with dirt and dries to seep into the paint film

Dirt after reacting to heat sticks and seeps into the paint film