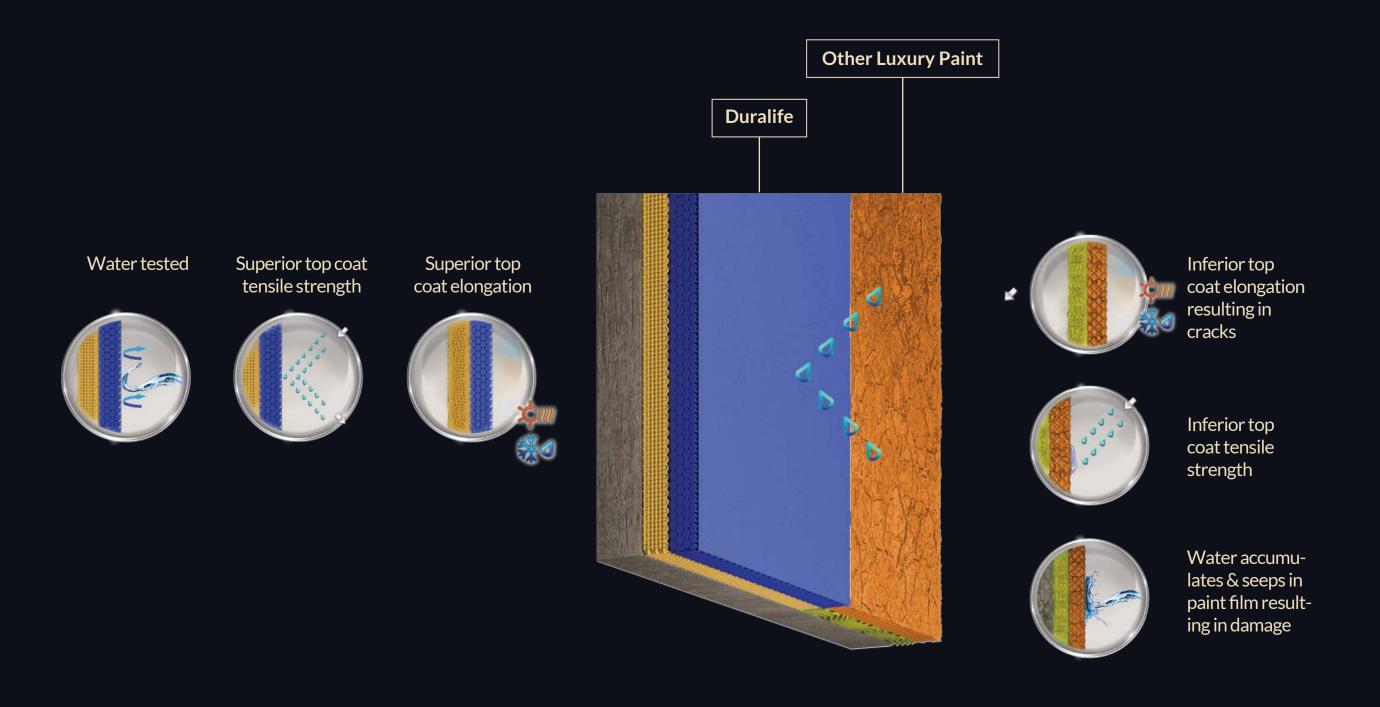

# Flexible & Tough

Performance advantage over other emulsions

Superior Crack Brigding Ability

High Topcoat Elongation

The film has significantly higher elongation and comes with unique crack bridging ability.

#### **Topcoat Tensile Strength**

The perfectly uniform distribution of fibres provides durability that gives protection against damage from exposure to all weather conditions.