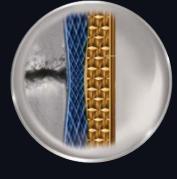

#### Boosts the life of any building Powerful Waterproofing The superior waterproofing capabilities of Apex Ultima Protek Duralife creates an effective barrier against water penetration in exterior walls. m Duralife **Other Luxury Paint** Superior elongation Inferior elongation ٥ ٥ ٥ by +60% 0 ۵ 0 1 ٥ ٥ ۵ ٥ D Superior crack bridging Inferior crack ability by +62% bridging ability D Superior anti-carbonation Inferior anti-carbonation