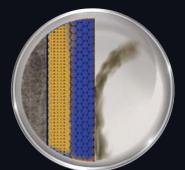

#### Fresh looking walls, always

**Other Luxury Paint** 

Apex Ultima Protek Duralife is designed with a unique Dirt Pick Up Resistance (DPUR) property that ensures dust is not attracted to the paint.

Superior paint film surface smoothness

Ideal balance between hydrophobic and hydrophilic water interaction

Water drop Contact angle Collected dirt

Trickling water on the repelling paint film collects dust particles and keeps it clean

Wind washes off dirt settled on paint film

Duralife

Rougher surface susceptible to catching airborne dirt

Resting water mixes with dirt and dries to seep into the paint film

Dirt after reacting to heat sticks and seeps into the paint film