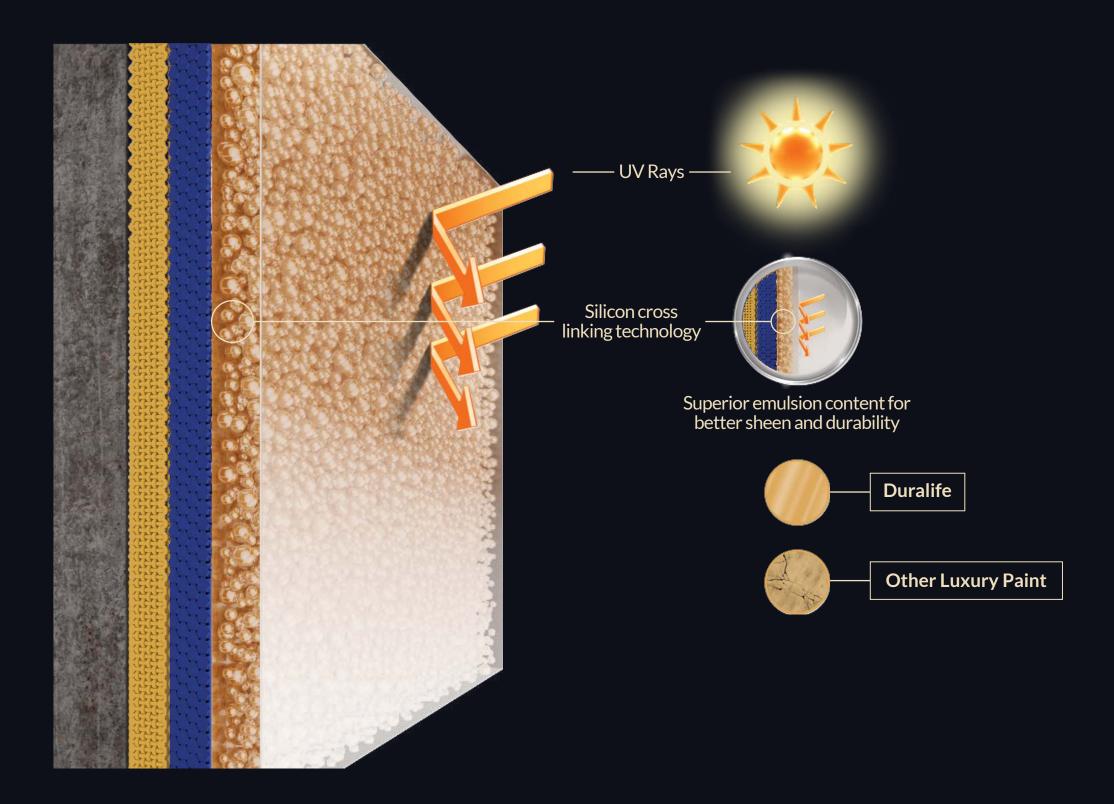

#### **Highest % Binder**

Duralife's nano additive fortified hybrid polymer content provides a safety layer over the pigment to prevent UV penetration and degradation of the paint film.

#### Silicon Cross Linking Technology

It creates strong durable bonds between polymer molecules imparting the required hardness to the paint film.

Other Luxury Paint

**Pure Pigment Concentration** 

**Pure Pigment Concentration** 

Duralife offers best -in -class whiteness and the high lustrous emulsion content offers superior sheen.