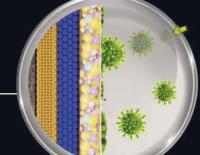

### Anti-Algal Triad

# The power of three that keeps microbes away

Not one, not two but three biocides are added to the Apex Ultima Protek Duralife topcoat and basecoat to offer you protection against algae. The three different biocides synergically come together to provide you with an unmatched anti-algal performance.

· Nano active layer w ith biocides

Anti-algal triad released by paint film forms protection and captures algae and bacteria

Captured algae and bacteria easily washed off with rain renewing paint film lustre