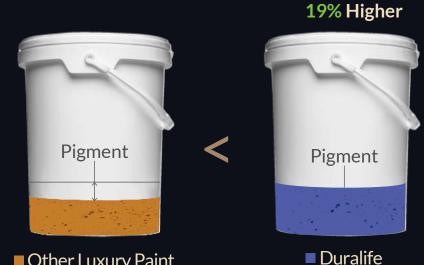

# Walls that look as good as new for years

Apex Ultima Protek Duralife emulsion has the highest pure pigment concentration and offers superior UV ray protection.

Other Luxury Paint

**Pure Pigment Concentration** 

**Pure Pigment Concentration** 

Duralife offers best -in -class whiteness and the high lustrous emulsion content offers superior sheen.