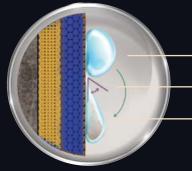

Ideal balance between hydrophobic and hydrophilic water interaction

Water drop Contact angle Collected dirt

Trickling water on the repelling paint film collects dust particles and keeps it clean

Wind washes off dirt settled on paint film

#### **Cleans Naturally**

Duralife's lower contact angle gives the paint both hydrophobic and hydrophilic properties that ensures that water slides off more easily, the wall gets naturally cleaned with wind and rain, in case any little dirt is settled.