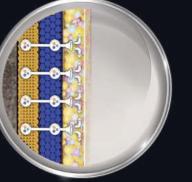

#### Impenetrable Defence Against Algae

+2.5X Slower release rate for long term

protection of walls.

The paint film has pores through which the three biocides ooze out and create a translucent nano layer on top of the paint. When any algae tries to feed on the wall and cultivate itself, the biocides fight with the algae and get rid of it.

#### **Biocide Generation Every Season**

The pores of Duralife are smaller compared to regular paints. When old biocide gets washed off in rain, new biocides get generated in the right amount and form the nano active layer continuously to give you unbeaten protection from algae, year-on-year. It helps in controlling the entire leaching process as compared to any regular paint.