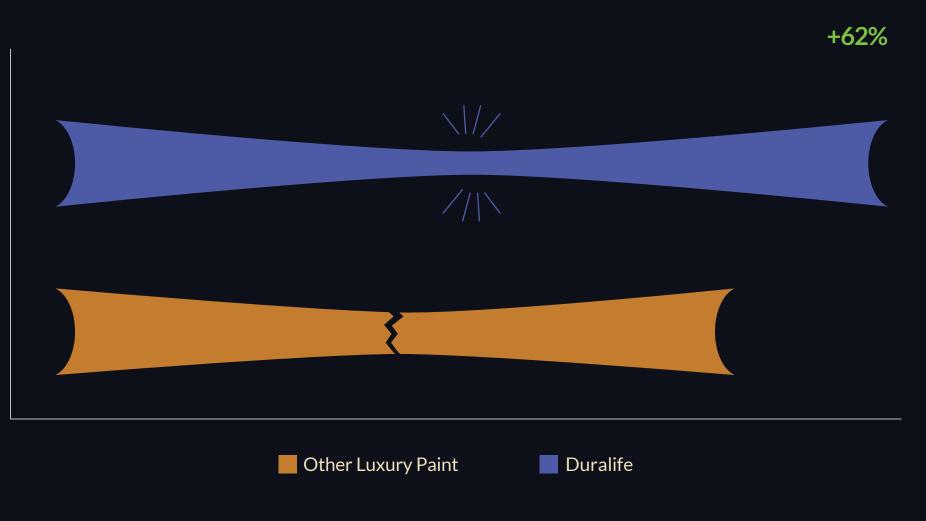

#### Boosts the life of any building Powerful Waterproofing The superior waterproofing capabilities of Apex Ultima Protek Duralife creates an effective barrier against water penetration in exterior walls. m Duralife **Other Luxury Paint** Superior elongation Inferior elongation ٥ ٥ ٥ by +60% 0 ۵ 0 1 ٥ ٥ ۵ ٥ D Superior crack bridging Inferior crack ability by +62% bridging ability D Superior anti-carbonation Inferior anti-carbonation

# Flexible & Tough

Performance advantage over other emulsions

Superior Crack Brigding Ability

High Topcoat Elongation

The film has significantly higher elongation and comes with unique crack bridging ability.