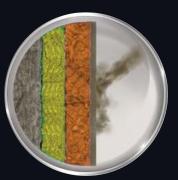

### Anti-Algal Triad

# The power of three that keeps microbes away

Not one, not two but three biocides are added to the Apex Ultima Protek Duralife topcoat and basecoat to offer you protection against algae. The three different biocides synergically come together to provide you with an unmatched anti-algal performance.

· Nano active layer w ith biocides

Anti-algal triad released by paint film forms protection and captures algae and bacteria

Captured algae and bacteria easily washed off with rain renewing paint film lustre