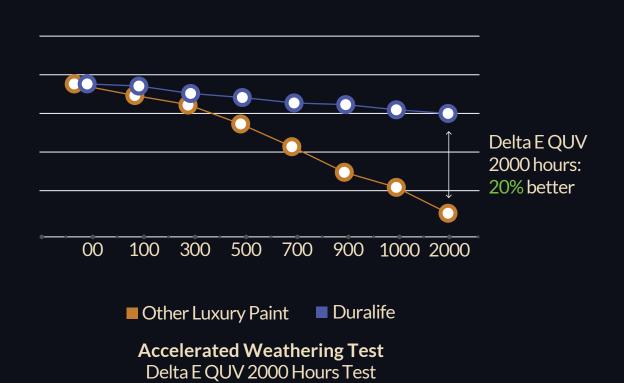

#### Colour retention advantage over other emulsions

Apex Ultima Protek Duralife has been exposed to a harsh UV chamber for more than 2200 hours of rigorous exposure with negligible deterioration as compared to other paints.