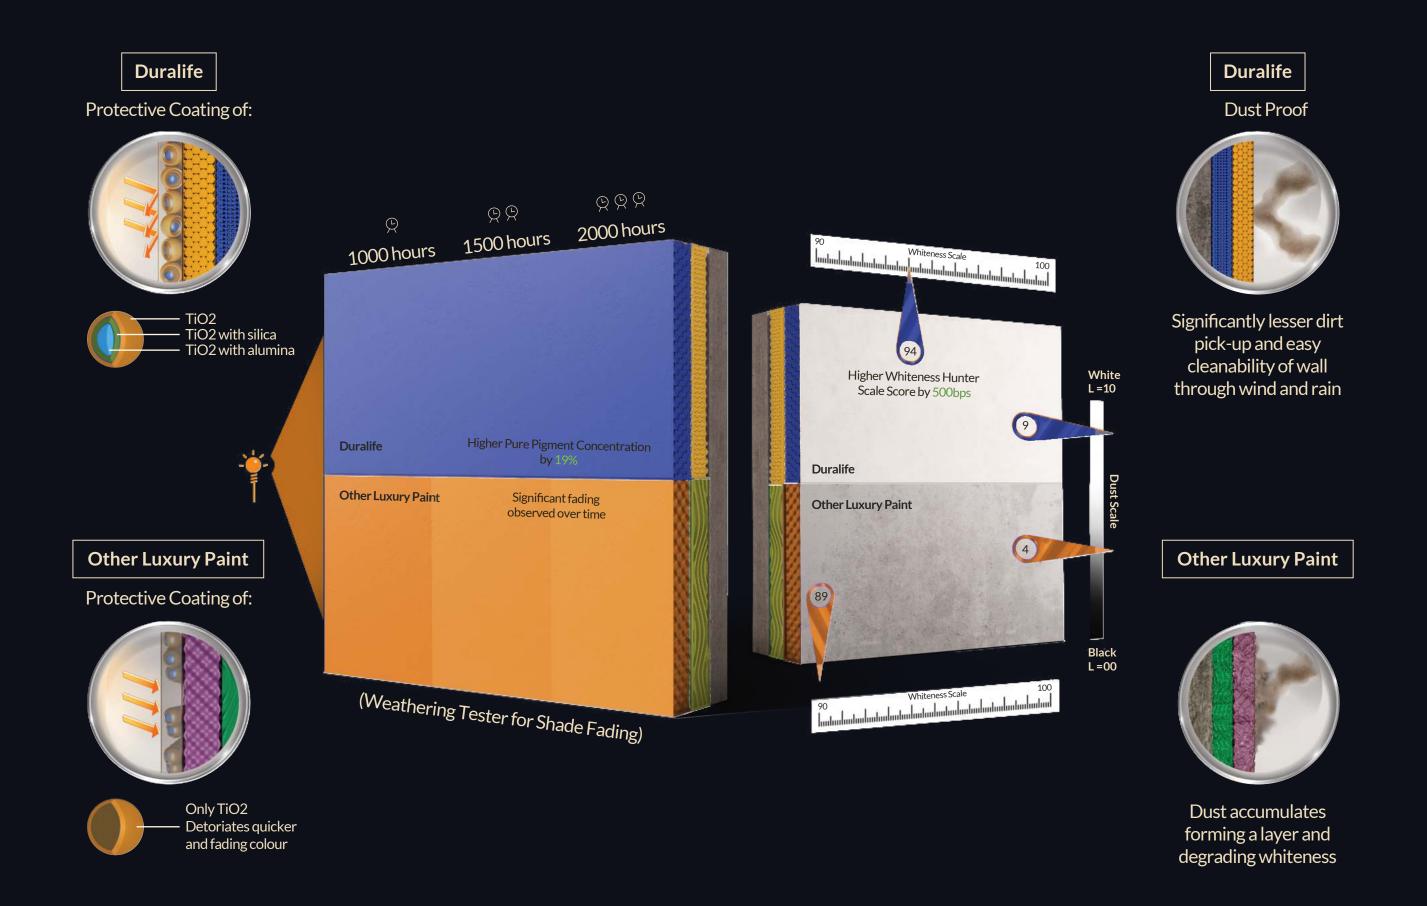

# Walls that look as good as new for years

Apex Ultima Protek Duralife emulsion has the highest pure pigment concentration and offers superior UV ray protection.

Other Luxury Paint

**Pure Pigment Concentration** 

**Pure Pigment Concentration** 

Duralife offers best -in -class whiteness and the high lustrous emulsion content offers superior sheen.

#### **Alkali Resistance**

Duralife prevents salts from entering the paint film that would otherwise lead to white, patchy fading.

#### Fresh looking walls, always

**Other Luxury Paint** 

Apex Ultima Protek Duralife is designed with a unique Dirt Pick Up Resistance (DPUR) property that ensures dust is not attracted to the paint.

Superior paint film surface smoothness

### No Dust Accumulation. No Cleaning Hassles

#### **Resists Dust Accumulation**

Usually, dust particles stationed on any regular paint film, in the presence of heat and moisture get impinged into the paint film, which leads to fading or dulling effect. But the nano paints and nano emulsion content of Duralife helps in creating a smoother paint film that repels dust and does not fade.

#### **Cleans Naturally**

Duralife's lower contact angle gives the paint both hydrophobic and hydrophilic properties that ensures that water slides off more easily, the wall gets naturally cleaned with wind and rain, in case any little dirt is settled.