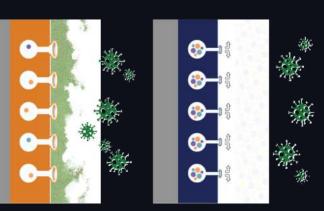

#### Protect the beauty of your home with Walls of S.T.E.E.L

Apex Ultima Protek Duralife is a technologically advanced paint that's engineered to protect. It's Silicon Toughened Elastomeric Enriched Layers (S.T.E.E.L) Technology comprises of a flexible inner layer, that protects your home from cracks, while the tough outer layer protects it from harsh weather conditions, making your home invincible to any attacks.