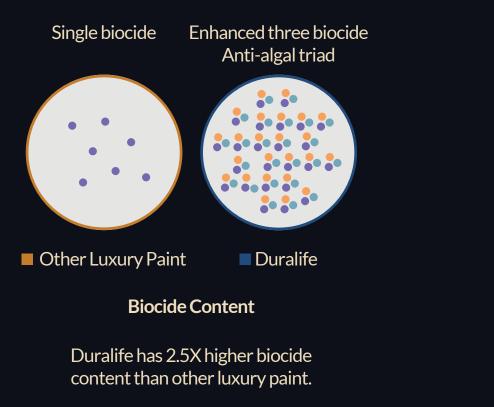

# Anti-Algal advantage over other emulsions

Other Luxury Paint

Duralife

Other Luxury Paint

Duralife

Biocide Release Rate

In competition paint, biocides get washed away every monsoon and reduce emulsion life. Whereas, Duralife has a reservoir of biocides that come to the surface when old biocides are washed away. This continuous biocide generation ensures long - term protection against algae.

#### Impenetrable Defence Against Algae

+2.5X Slower release rate for long term

protection of walls.

The paint film has pores through which the three biocides ooze out and create a translucent nano layer on top of the paint. When any algae tries to feed on the wall and cultivate itself, the biocides fight with the algae and get rid of it.