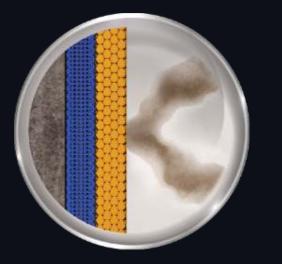

#### Fresh looking walls, always

**Other Luxury Paint** 

Apex Ultima Protek Duralife is designed with a unique Dirt Pick Up Resistance (DPUR) property that ensures dust is not attracted to the paint.

Superior paint film surface smoothness

Ideal balance between hydrophobic and hydrophilic water interaction

Water drop Contact angle Collected dirt

Trickling water on the repelling paint film collects dust particles and keeps it clean

Wind washes off dirt settled on paint film