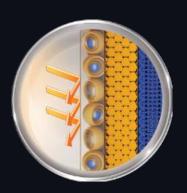

# Flexible & Tough

Performance advantage over other emulsions

Superior Crack Brigding Ability

High Topcoat Elongation

The film has significantly higher elongation and comes with unique crack bridging ability.

#### **Topcoat Tensile Strength**

The perfectly uniform distribution of fibres provides durability that gives protection against damage from exposure to all weather conditions.

# Strong Mechanical Parameters .

#### Properties for longer protection

Apex Ultima Protek Duralife emulsion ensures superior scrub resistance, has significantly higher elongation and comes with one -of-a-kind tensile strength.