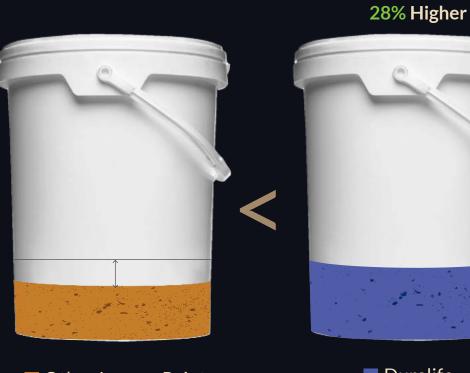

#### Boosts the life of any building Powerful Waterproofing The superior waterproofing capabilities of Apex Ultima Protek Duralife creates an effective barrier against water penetration in exterior walls. m Duralife **Other Luxury Paint** Superior elongation Inferior elongation ٥ ٥ ٥ by +60% 0 ۵ 0 1 ٥ ٥ ۵ ٥ D Superior crack bridging Inferior crack ability by +62% bridging ability D Superior anti-carbonation Inferior anti-carbonation