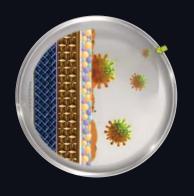

### Anti-Algal Triad

# The power of three that keeps microbes away

Not one, not two but three biocides are added to the Apex Ultima Protek Duralife topcoat and basecoat to offer you protection against algae. The three different biocides synergically come together to provide you with an unmatched anti-algal performance.

· Nano active layer w ith biocides

Anti-algal triad released by paint film forms protection and captures algae and bacteria

Captured algae and bacteria easily washed off with rain renewing paint film lustre

Cleaned paint film is again covered with released anti-algal triad protection Duralife
Duralife
Other Luxury Paint