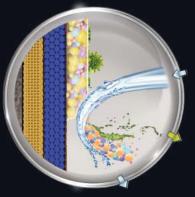

· Nano active layer w ith biocides

Anti-algal triad released by paint film forms protection and captures algae and bacteria

Captured algae and bacteria easily washed off with rain renewing paint film lustre

Cleaned paint film is again covered with released anti-algal triad protection Duralife
Duralife
Other Luxury Paint