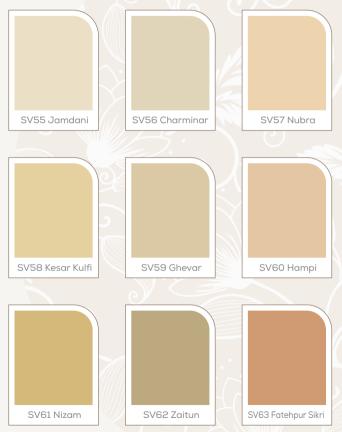

#### Charming Chowmahalla Palace

The rich history of the Nizam dynasty reflects through these neutral shades that capture the endearing charm of Chowmahalla.

> These shades with a timeless undertone of grace, bring the beauty of a bygone era to your home.

# Neutrals