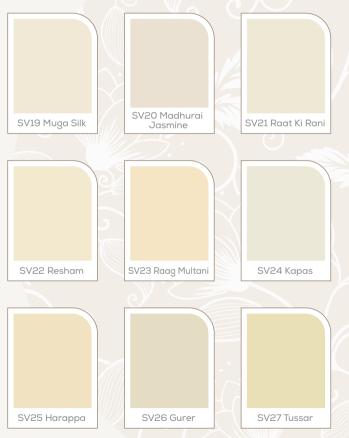

#### Charming Chowmahalla Palace

The rich history of the Nizam dynasty reflects through these neutral shades that capture the endearing charm of Chowmahalla.

> These shades with a timeless undertone of grace, bring the beauty of a bygone era to your home.

# Neutrals