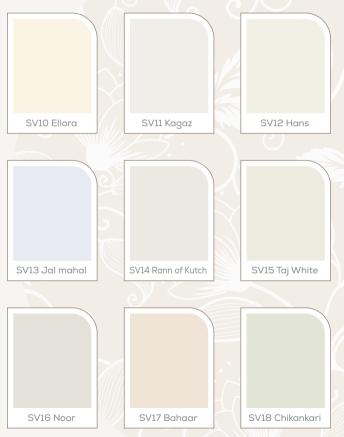

# Timeless Taj

*The delicate shades of ivory capture the timeless elegance of the architectural masterpiece - Taj Mahal.* 

N8 82 52 56.

Inspired by its ethereal beauty. these shades evoke a sense of serenity and tranquility.





#### Ivories



# Graceful Victoria

-

Inspired by the splendour of Victoria Memorial. where celestial whites dance in a dreamy embrace of elegance and glory.

The timeless allure of white exudes sophistication, reminiscent of India's royal heritage.

H

I





# Whites



# Glorious Mysore Palace

000 00

*The majestic grace of Mysore Palace echoes through these shades of cream. This shade story, inspired by* 

> walls that have been royalty across centuries will bring the same grandeur to your home.





#### Creams



# Iconic Amer Fort

1001000

The Amer Fort is an embodiment of the rich Rajput history. Inspired by its subdued hues. this beautiful pastel palette evokes the fort's understated magnificence.



NAMES OF TAXABLE ADDRESS OF TAXABLE ADDRESS





#### Pastels



#### Charming Chowmahalla