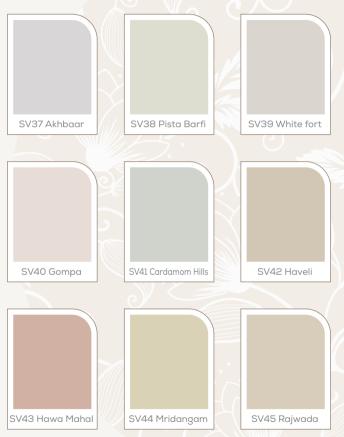

# Regal Hawa Mahal

These warm terracotta tones are inspired by the regal splendour of Hawa Mahal, admired and acclaimed over centuries of history.

*This rich shade story exudes a sense of grandeur and is bound to adorn your space in a luxurious embrace.* 

# Terracotta

op asianpaints — ULTIMA — DESIGNER PALETTE LUXIOCICA ★ Shades of luxurious Indian heritage ★