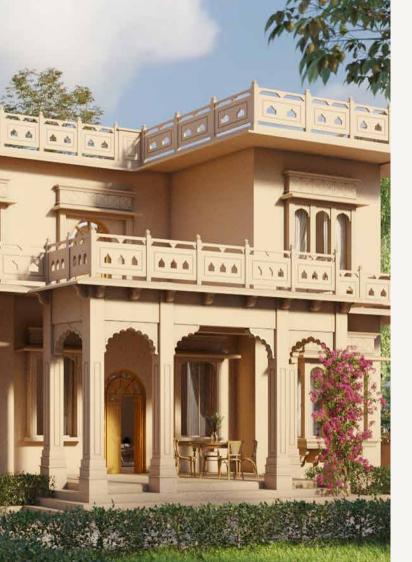

# Regal Hawa Mahal

These warm terracotta tones are inspired by the regal splendour of Hawa Mahal, admired and acclaimed over centuries of history.

*This rich shade story exudes a sense of grandeur and is bound to adorn your space in a luxurious embrace.* 

# Terracotta

op asianpaints — ULTIMA — DESIGNER PALETTE LUXIOCICA ★ Shades of luxurious Indian heritage ★