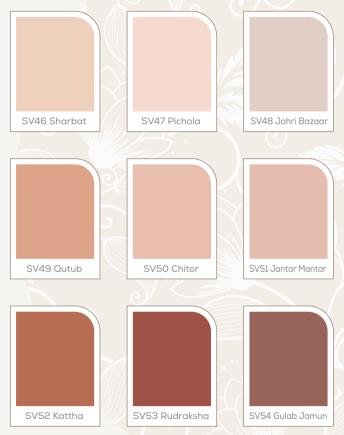

# Regal Hawa Mahal

These warm terracotta tones are inspired by the regal splendour of Hawa Mahal, admired and acclaimed over centuries of history.

*This rich shade story exudes a sense of grandeur and is bound to adorn your space in a luxurious embrace.* 

# Terracotta

op asianpaints — ULTIMA — DESIGNER PALETTE LUXIOCICA ★ Shades of luxurious Indian heritage ★