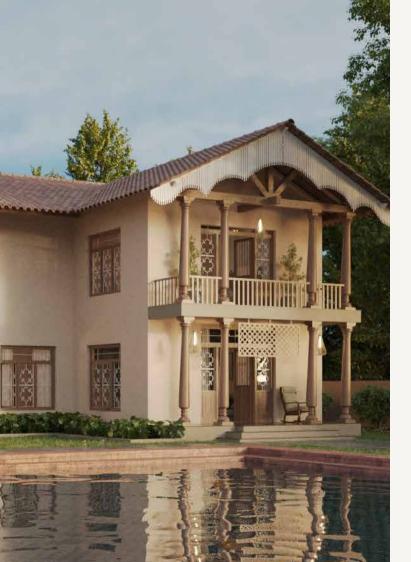

# Regal Hawa Mahal

These warm terracotta tones are inspired by the regal splendour of Hawa Mahal, admired and acclaimed over centuries of history.

*This rich shade story exudes a sense of grandeur and is bound to adorn your space in a luxurious embrace.* 

# Terracotta

op asianpaints — ULTIMA — DESIGNER PALETTE LUXIOCICA ★ Shades of luxurious Indian heritage ★