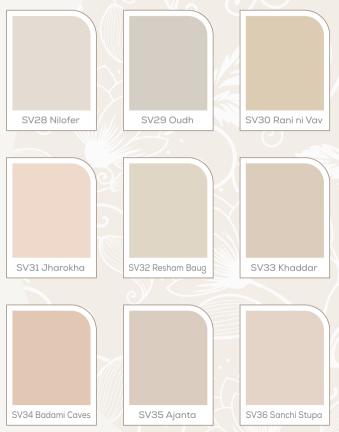

# Marvellous Gwalior Fort

These exquisite sandstone shades are reminiscent of the magnificent Gwalior Fort that is home to many architectural wonders.

> With the power to evoke a sense of awe in every eye, these evocative yet understated hues invite the everlasting beauty of the hill fort into your home.

# Sandstones