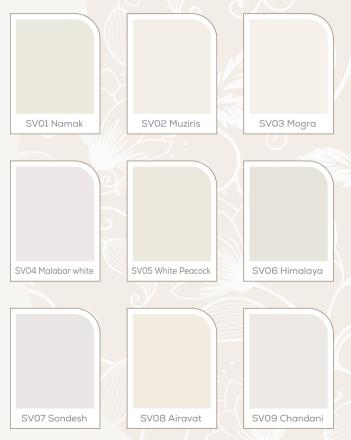

# Timeless Taj

*The delicate shades of ivory capture the timeless elegance of the architectural masterpiece - Taj Mahal.* 

N8 82 52 56.

Inspired by its ethereal beauty. these shades evoke a sense of serenity and tranquility.

#### Ivories