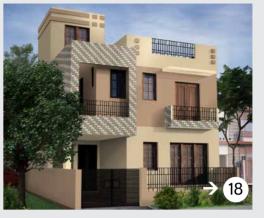

# INTO THE WOODS

WARM GREENS & YELLOWS

BRIGHT MORNING HIMALAYAN YELLOWS.

DENSE GREENS FROM THE FORESTS OF DEODAR.

MOSS-LADEN PATH AND TERRACED FARMS

A PALETTE THAT PUTS YOU RIGHT

ON TOP OF THE NORTHERN HILLS.