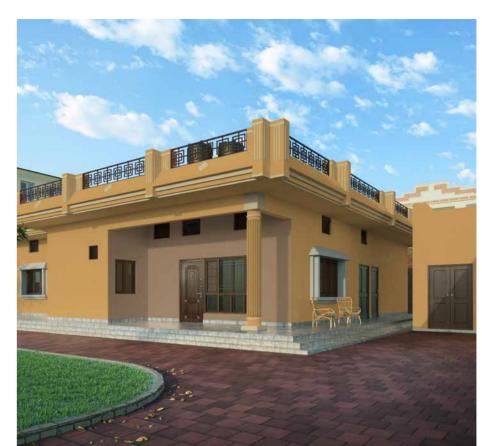

# INTO THE WOODS

WARM GREENS & YELLOWS

BRIGHT MORNING HIMALAYAN YELLOWS.

DENSE GREENS FROM THE FORESTS OF DEODAR.

MOSS-LADEN PATH AND TERRACED FARMS

A PALETTE THAT PUTS YOU RIGHT

ON TOP OF THE NORTHERN HILLS.

# INTO THE WOODS

Op asianpaints

7898 Autumn Valley

7879 Natural Tinge

X104 Sporty Yellow

∂ρ asianpaints

7770 Springdale

**2430** Henna