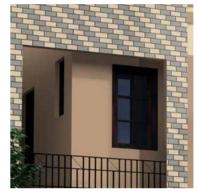

# ENDLESS DUNES

**BROWNS AND BEIGES** 

GRAINS OF SAND, ROUGH SANDSTONE,
MIXED TONES OF BROWNS AND BEIGES,
LIKE THE TEXTURED SURFACE OF THE EARTH.
A REMINDER OF THE VAST,
SILENT WESTERN LANDS.

0951 Coral Shell

4120 Burnt Yellowstone N 7997 Deep Spice

∂p asianpaints

8539 River Reed

8639 Brick Tone

**0427** Terracotta N

0318 Light Biscuit N

7995 Simply Sunset

∂p asianpaints