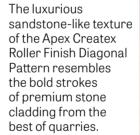

8554 Heritage Hills

CREATEX Roller Diagonal Pattern ETXT5001CMB1004

Tile Guard Clear Matt Top Coat 1
8298 Silver Trinket (Colourwash) Top Coat 2 8297 Platinum Disc (Colourwash)

Resembling finished stone cladding, the Apex Createx Roller Diagonal Finish gives your home an air of sophistication, like that of actual stone.