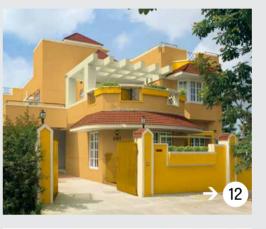

# ENDLESS DUNES

**BROWNS AND BEIGES** 

GRAINS OF SAND, ROUGH SANDSTONE,
MIXED TONES OF BROWNS AND BEIGES,
LIKE THE TEXTURED SURFACE OF THE EARTH.
A REMINDER OF THE VAST,
SILENT WESTERN LANDS.

0951 Coral Shell