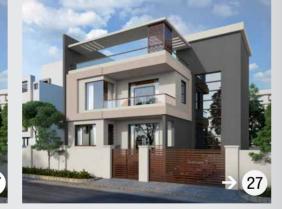

# ENDLESS DUNES

**BROWNS AND BEIGES** 

GRAINS OF SAND, ROUGH SANDSTONE,
MIXED TONES OF BROWNS AND BEIGES,
LIKE THE TEXTURED SURFACE OF THE EARTH.
A REMINDER OF THE VAST,
SILENT WESTERN LANDS.

0951 Coral Shell