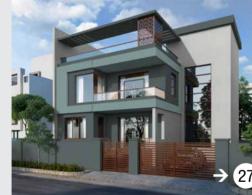

# ENDLESS DUNES

**BROWNS AND BEIGES** 

GRAINS OF SAND, ROUGH SANDSTONE,
MIXED TONES OF BROWNS AND BEIGES,
LIKE THE TEXTURED SURFACE OF THE EARTH.
A REMINDER OF THE VAST,
SILENT WESTERN LANDS.

0951 Coral Shell