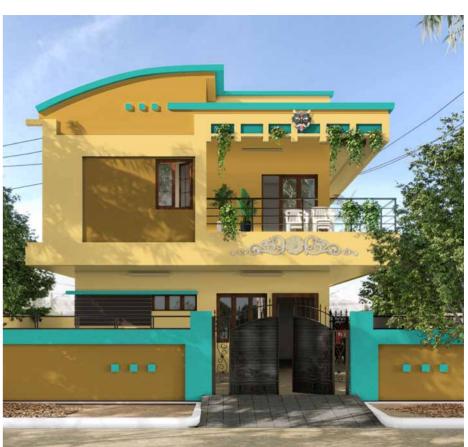

# INTO THE WOODS

WARM GREENS & YELLOWS

BRIGHT MORNING HIMALAYAN YELLOWS.

DENSE GREENS FROM THE FORESTS OF DEODAR.

MOSS-LADEN PATH AND TERRACED FARMS

A PALETTE THAT PUTS YOU RIGHT

ON TOP OF THE NORTHERN HILLS.

# INTO THE WOODS

Op asianpaints

7898 Autumn Valley

7879 Natural Tinge

X104 Sporty Yellow

∂ρ asianpaints

7770 Springdale

**2430** Henna