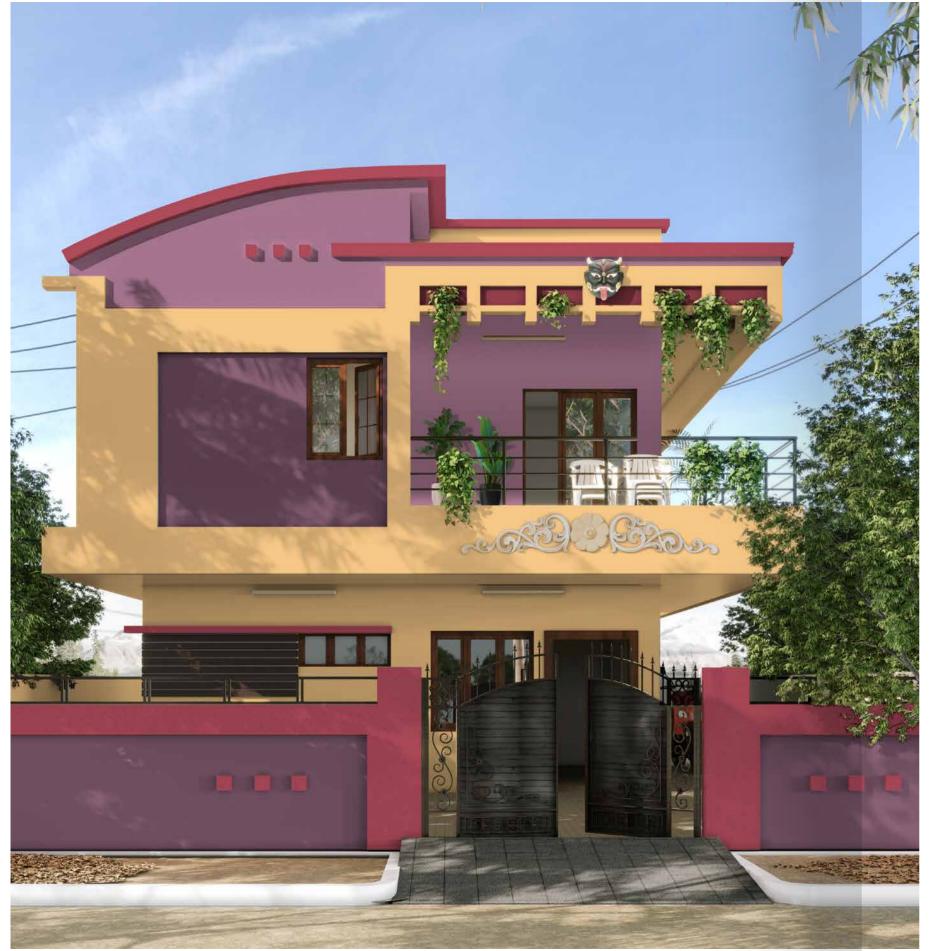

# INTO THE WOODS

WARM GREENS & YELLOWS

BRIGHT MORNING HIMALAYAN YELLOWS.

DENSE GREENS FROM THE FORESTS OF DEODAR.

MOSS-LADEN PATH AND TERRACED FARMS

A PALETTE THAT PUTS YOU RIGHT

ON TOP OF THE NORTHERN HILLS.