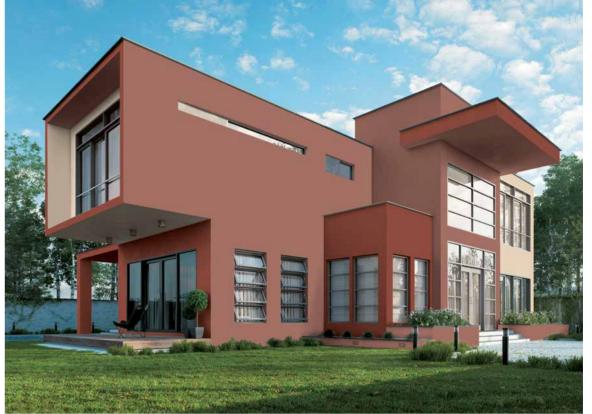

# ENDLESS DUNES

**BROWNS AND BEIGES** 

GRAINS OF SAND, ROUGH SANDSTONE,
MIXED TONES OF BROWNS AND BEIGES,
LIKE THE TEXTURED SURFACE OF THE EARTH.
A REMINDER OF THE VAST,
SILENT WESTERN LANDS.

0951 Coral Shell

4120 Burnt Yellowstone N 7997 Deep Spice

∂p asianpaints

8539 River Reed

8639 Brick Tone

**0427** Terracotta N

0318 Light Biscuit N

7995 Simply Sunset

∂p asianpaints

8743 Rave Raisin

36 ULTIMA BOOK OF COLOURS The shades shown in the book are indicative only. Please refer to Asian Paints Colour Cosmos for exact shade reference. 37 WHETHER YOU USE A CONTRASTING **DARK-LIGHT TONES OR CHOOSE** A COMPLEMENTARY PALETTE, **EARTHY TONES LOOK GROUNDED** AND SOPHISTICATED NATURALLY.