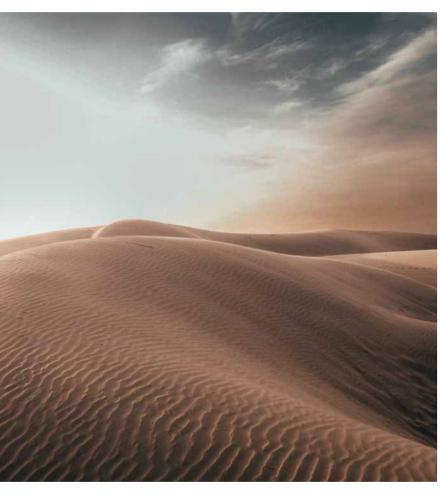

## **ENDLESS DUNES**

EARTHY BROWNS & BEIGES

# ENDLESS DUNES

**BROWNS AND BEIGES** 

GRAINS OF SAND, ROUGH SANDSTONE,
MIXED TONES OF BROWNS AND BEIGES,
LIKE THE TEXTURED SURFACE OF THE EARTH.
A REMINDER OF THE VAST,
SILENT WESTERN LANDS.

0951 Coral Shell