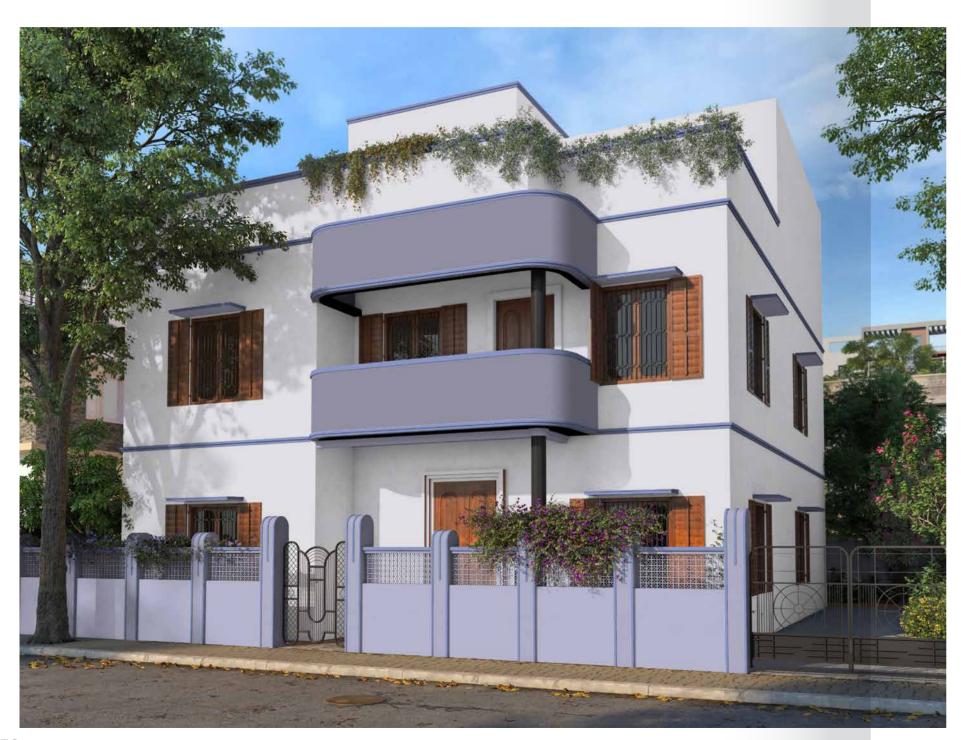

### ∂o asianpaints

**0978** Tiara

8343 Steel Gleam

8334 Moonless Sky

LIGHTER SHADES OF GREY AND WHITE MAKE HOMES LOOK EVEN MORE **EXPANSIVE THAN THEY ALREADY ARE.** THEIR UNDERSTATED APPEAL DISPLAYS **SUBTLE SOPHISTICATION.** 