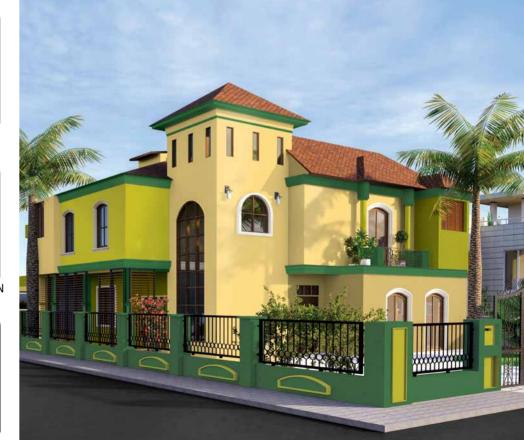

# INTO THE WOODS

WARM GREENS & YELLOWS

BRIGHT MORNING HIMALAYAN YELLOWS.

DENSE GREENS FROM THE FORESTS OF DEODAR.

MOSS-LADEN PATH AND TERRACED FARMS

A PALETTE THAT PUTS YOU RIGHT

ON TOP OF THE NORTHERN HILLS.

# INTO THE WOODS

Op asianpaints

7898 Autumn Valley

7879 Natural Tinge

X104 Sporty Yellow

∂ρ asianpaints

7770 Springdale

**2430** Henna