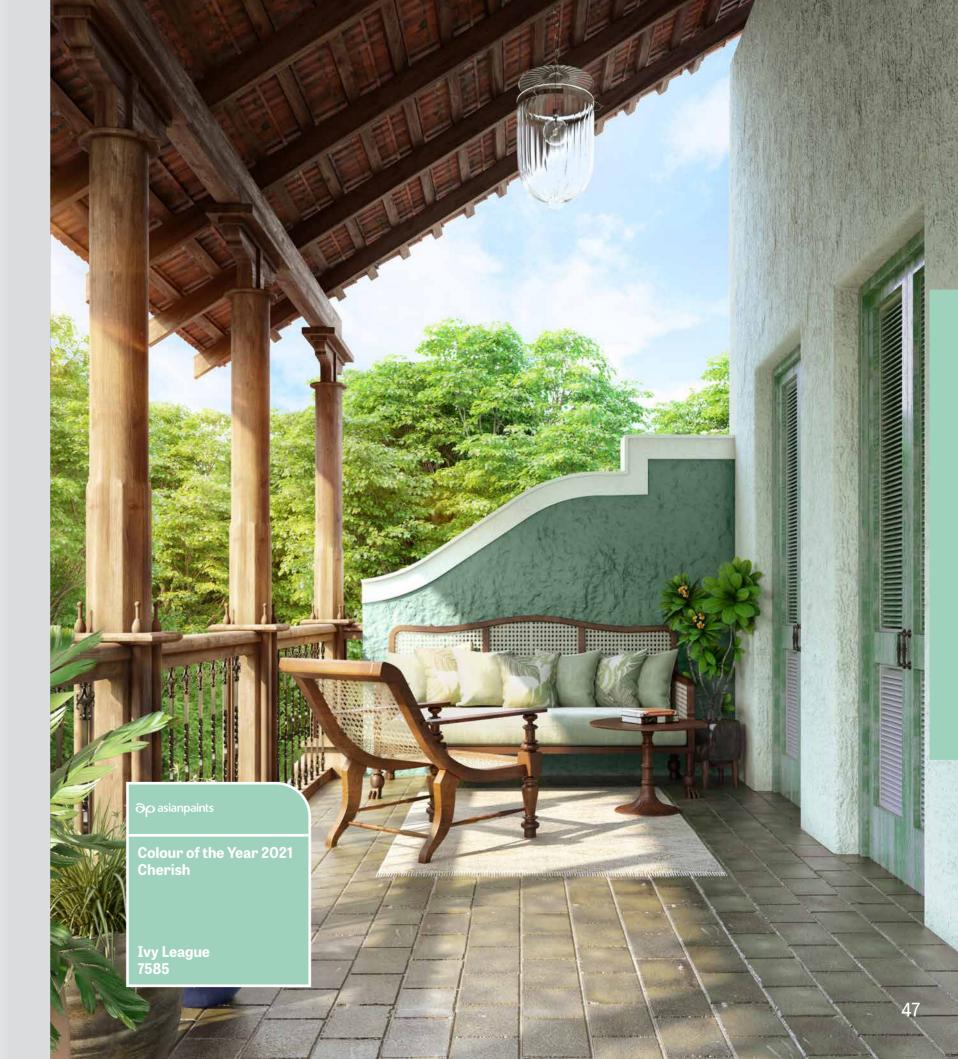

്റെ asianpain

Colour of the Year 2021 Cherish

Ivy League 7585

Nurturing, humble and fresh,

Ivy League 7585 restores that sense of balance which we dearly seek. A colour that's neither too warm nor cold, its mint green nudges growth while a hint of blue heals us and revitalises our mood. Ivy League brings our restless mind to a place of hope.