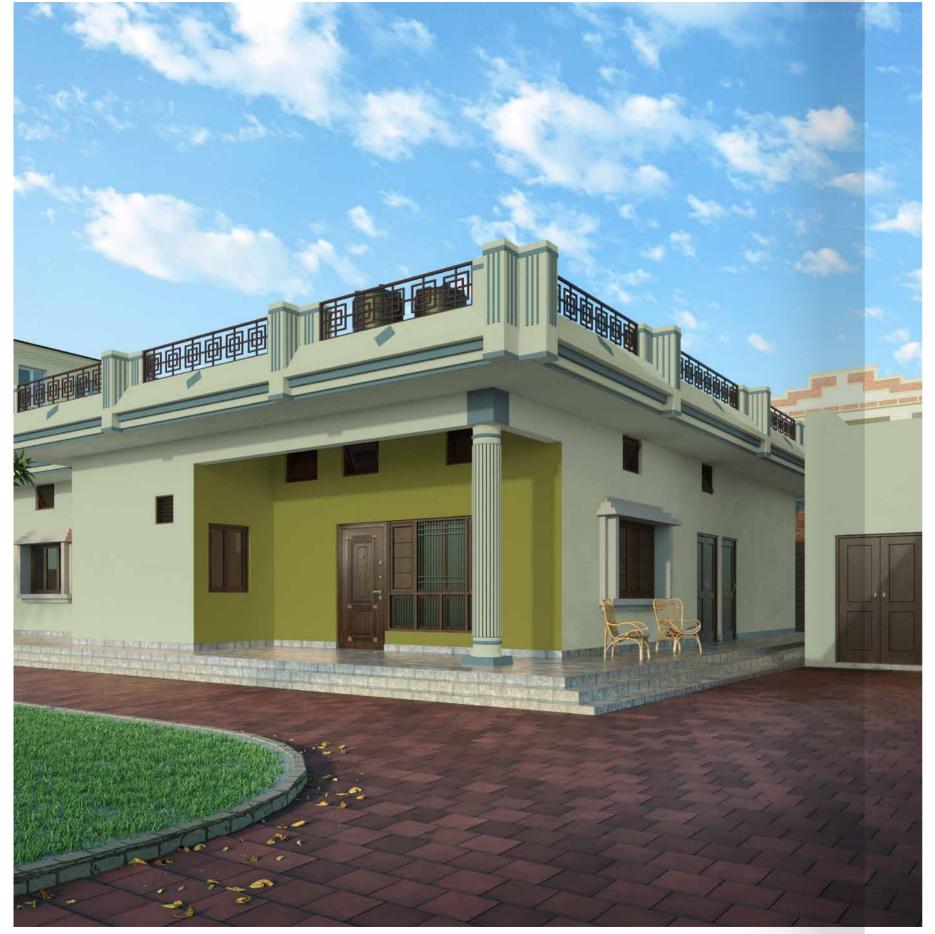

# INTO THE WOODS

WARM GREENS & YELLOWS

BRIGHT MORNING HIMALAYAN YELLOWS.

DENSE GREENS FROM THE FORESTS OF DEODAR.

MOSS-LADEN PATH AND TERRACED FARMS

A PALETTE THAT PUTS YOU RIGHT

ON TOP OF THE NORTHERN HILLS.

# INTO THE WOODS

Op asianpaints

7898 Autumn Valley

7879 Natural Tinge

X104 Sporty Yellow

∂ρ asianpaints

7770 Springdale

**2430** Henna