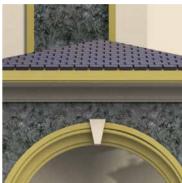

8554 Heritage Hills

CREATEX Roller Diagonal Pattern ETXT5001CMB1004

Tile Guard Clear Matt Top Coat 1
8298 Silver Trinket (Colourwash) Top Coat 2 8297 Platinum Disc (Colourwash)

Resembling finished stone cladding, the Apex Createx Roller Diagonal Finish gives your home an air of sophistication, like that of actual stone.