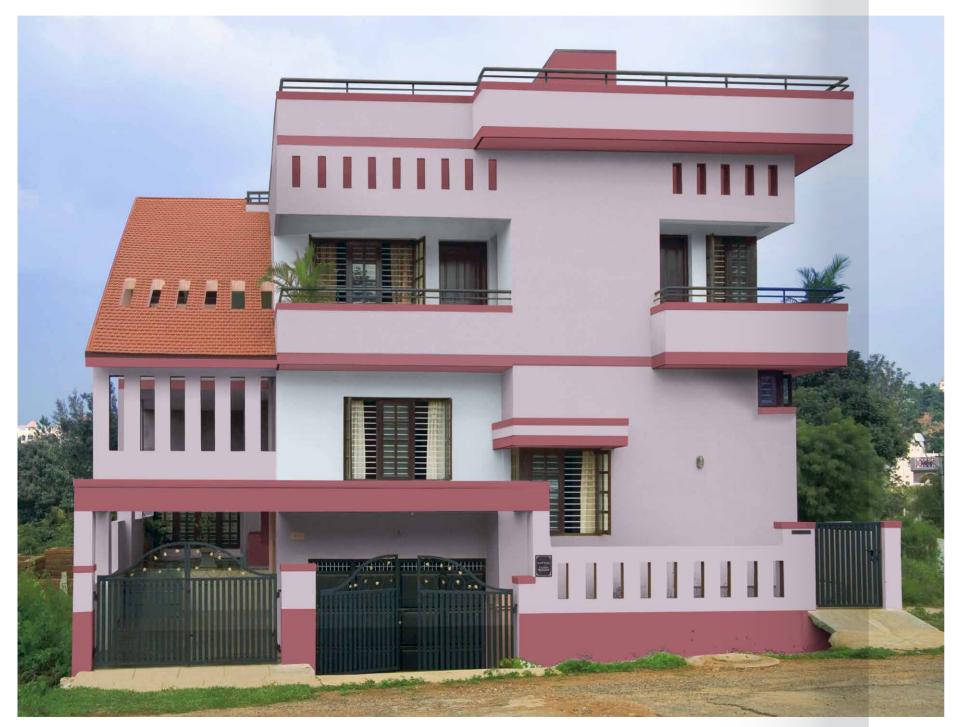

# How to navigate the Ultima Book of Colours.

Each section groups together the types of homes and colours typically found in a region. You can flip through it page-by-page or use our directory to skip over to that which interests you.

See a house that looks like your home? You can go straight to the page – the page number written at the bottom of each image. See a colour combination that has your heart? Well, flip to that page immediately and cement your choice.