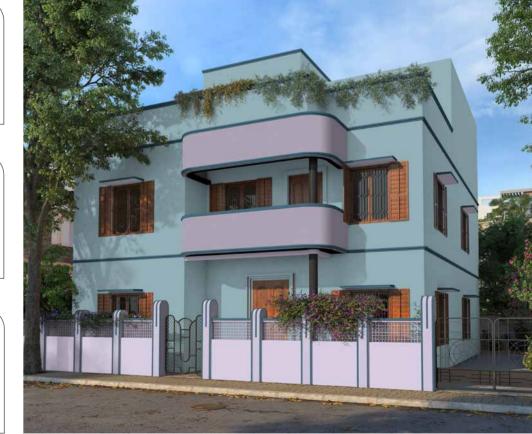

# How to navigate the Ultima Book of Colours.

Each section groups together the types of homes and colours typically found in a region. You can flip through it page-by-page or use our directory to skip over to that which interests you.

See a house that looks like your home? You can go straight to the page – the page number written at the bottom of each image. See a colour combination that has your heart? Well, flip to that page immediately and cement your choice.