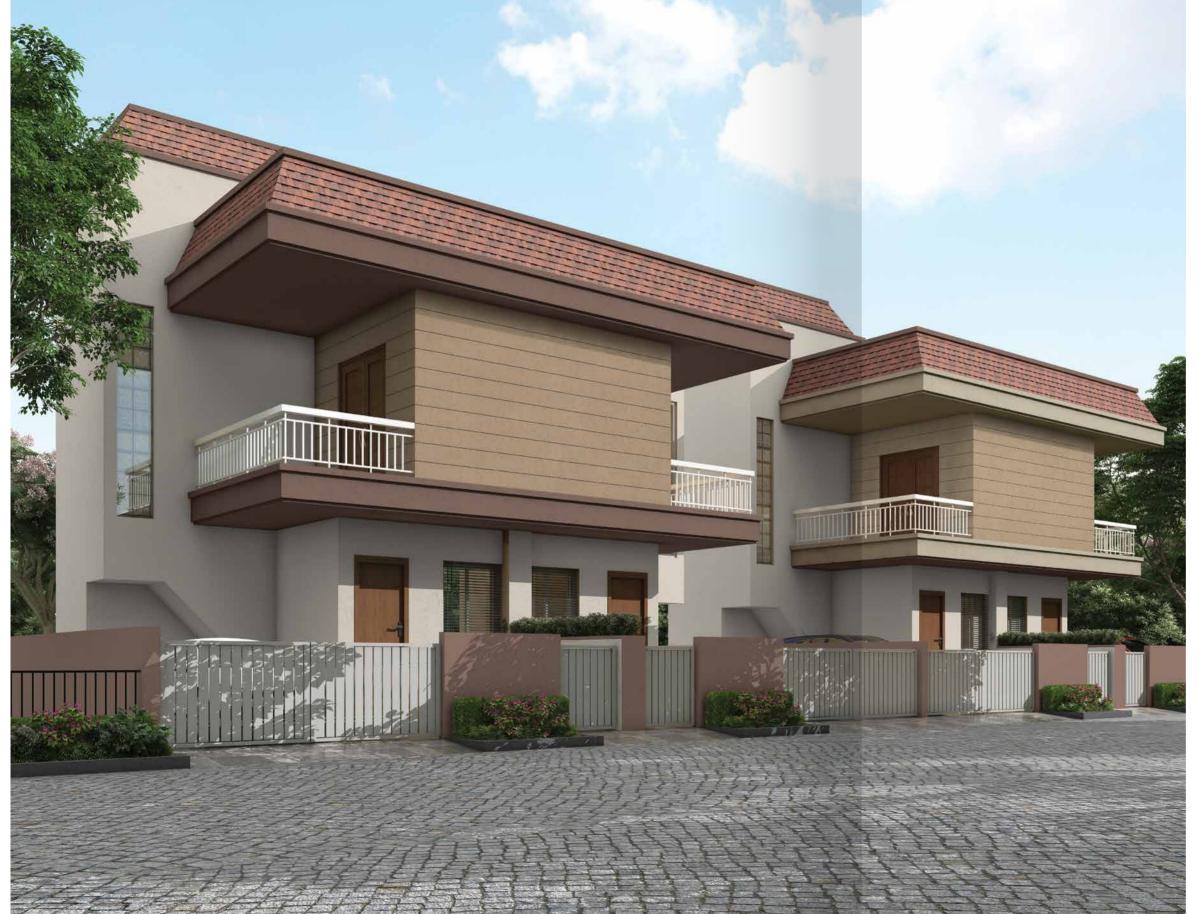

8554 Heritage Hills

CREATEX Roller Diagonal Pattern ETXT5001CMB1004

Tile Guard Clear Matt Top Coat 1
8298 Silver Trinket (Colourwash) Top Coat 2 8297 Platinum Disc (Colourwash)

Resembling finished stone cladding, the Apex Createx Roller Diagonal Finish gives your home an air of sophistication, like that of actual stone.

Highlight the entrance of your home with the orderly look of brick and the organic coarseness of stone, all at once – with the unique stone & brick texture of the Apex Createx Dholpur Finish Brick Pattern.