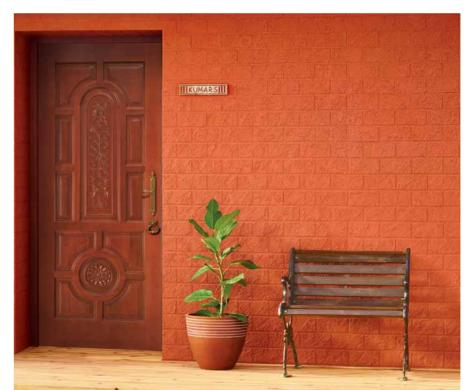

### **CREATEX** Dholpur Brick Pattern ETXT6001CMB1004

**Apex Ultima** Top Coat 1 **0643** Steel Grey Top Coat 2 **0940** Antique White Top Coat 3 8654 Frosted Chocolate

Apex Createx Dholpur offers a premium Brick Pattern combining luxury with simplicity. Used with the right colours, it instantly makes your exteriors look handcrafted.

Highlight the entrance of your home with the orderly look of brick and the organic coarseness of stone, all at once – with the unique stone & brick texture of the Apex Createx Dholpur Finish Brick Pattern.