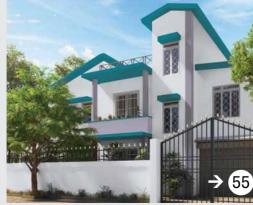

9611 Kadambari N

**CREATEX** Scratch Ocean Pattern ETXT7006CMB1001

Apex Ultima 7436 Oceans Whisper

The subtle waves and coarse surface of Apex Createx Ocean Pattern, resemble that of age-old stones weathered by the waves of the ocean. It gives the exterior walls of your house a vintage look, instantly.