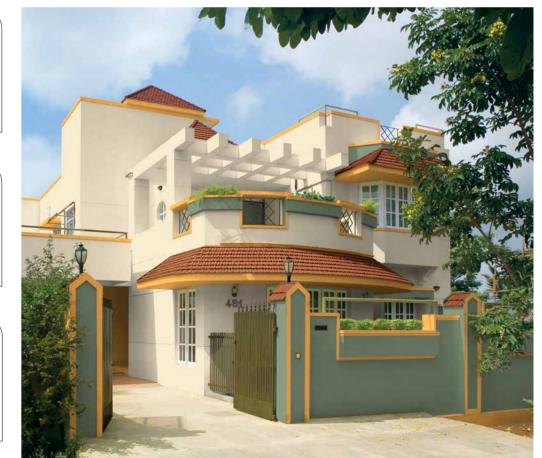

്റെ asianpain

Colour of the Year 2021 Cherish

Ivy League 7585

Nurturing, humble and fresh,

Ivy League 7585 restores that sense of balance which we dearly seek. A colour that's neither too warm nor cold, its mint green nudges growth while a hint of blue heals us and revitalises our mood. Ivy League brings our restless mind to a place of hope.