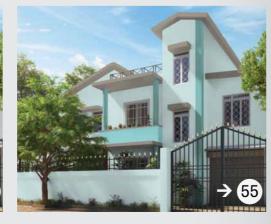

9611 Kadambari N

**CREATEX** Scratch Ocean Pattern ETXT7006CMB1001

Apex Ultima 7436 Oceans Whisper

The subtle waves and coarse surface of Apex Createx Ocean Pattern, resemble that of age-old stones weathered by the waves of the ocean. It gives the exterior walls of your house a vintage look, instantly.

**7298** Sail Away

7454 Deep Teal

CREATEX Scratch Crisscross Pattern ETXT7001CMB1004

Apex Ultima 7182 Purple Pansy

Give your home a regal look with highlights of the Apex Createx Crisscross Pattern texture. After all, your house is your legacy. It should look like it.