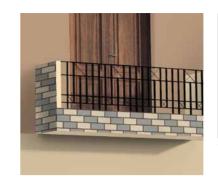

### **CREATEX** Dholpur Brick Pattern ETXT6001CMB1004

**Apex Ultima** Top Coat 1 **0643** Steel Grey Top Coat 2 **0940** Antique White Top Coat 3 8654 Frosted Chocolate

Apex Createx Dholpur offers a premium Brick Pattern combining luxury with simplicity. Used with the right colours, it instantly makes your exteriors look handcrafted.

Highlight the entrance of your home with the orderly look of brick and the organic coarseness of stone, all at once – with the unique stone & brick texture of the Apex Createx Dholpur Finish Brick Pattern.