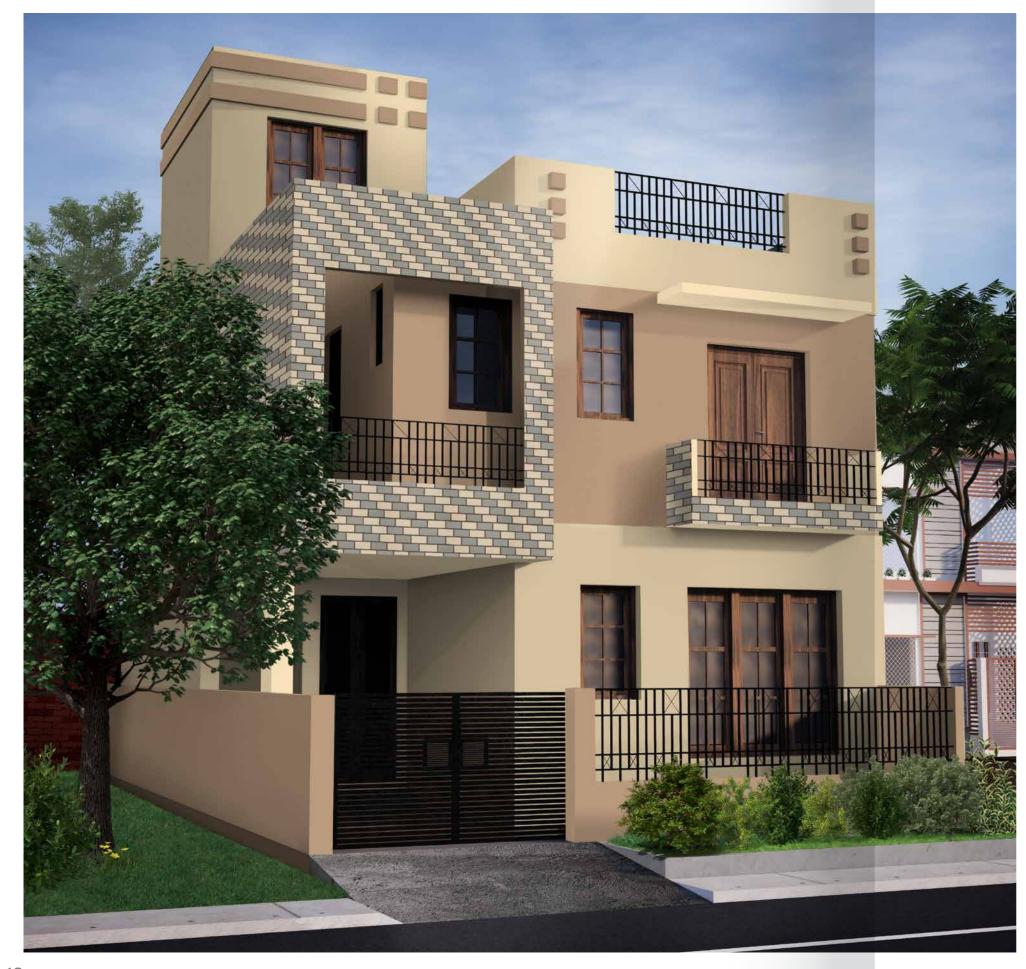

# INTO THE WOODS

WARM GREENS & YELLOWS

BRIGHT MORNING HIMALAYAN YELLOWS.

DENSE GREENS FROM THE FORESTS OF DEODAR.

MOSS-LADEN PATH AND TERRACED FARMS

A PALETTE THAT PUTS YOU RIGHT

ON TOP OF THE NORTHERN HILLS.

# INTO THE WOODS

Op asianpaints

7898 Autumn Valley

7879 Natural Tinge

X104 Sporty Yellow

∂ρ asianpaints

7770 Springdale

**2430** Henna