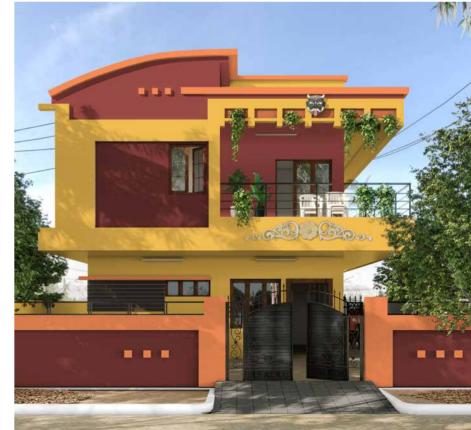

# INTO THE WOODS

WARM GREENS & YELLOWS

BRIGHT MORNING HIMALAYAN YELLOWS.

DENSE GREENS FROM THE FORESTS OF DEODAR.

MOSS-LADEN PATH AND TERRACED FARMS

A PALETTE THAT PUTS YOU RIGHT

ON TOP OF THE NORTHERN HILLS.

# INTO THE WOODS

Op asianpaints

7898 Autumn Valley

7879 Natural Tinge

X104 Sporty Yellow

∂ρ asianpaints

7770 Springdale

**2430** Henna