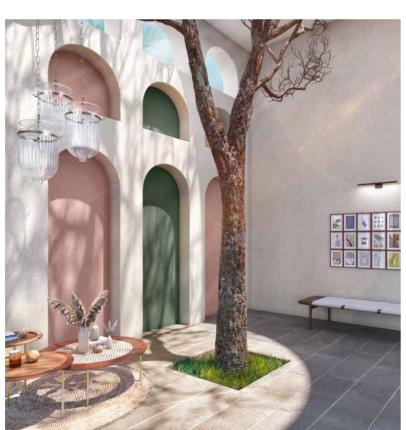

# INTO THE WOODS

WARM GREENS & YELLOWS

BRIGHT MORNING HIMALAYAN YELLOWS.

DENSE GREENS FROM THE FORESTS OF DEODAR.

MOSS-LADEN PATH AND TERRACED FARMS

A PALETTE THAT PUTS YOU RIGHT

ON TOP OF THE NORTHERN HILLS.

# INTO THE WOODS

Op asianpaints

7898 Autumn Valley

7879 Natural Tinge

X104 Sporty Yellow

∂ρ asianpaints

7770 Springdale

**2430** Henna