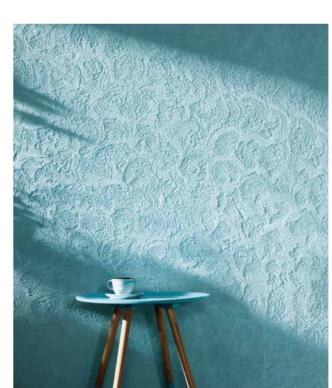

8524 Garlic Pod

9841 Aniseed Green N

**CREATEX**Roller Waves Pattern ETXT5002CMB1001

Tile Guard Matt 8302 Solemn Grey

The intensity of the Waves
Pattern of Apex Createx Roller
Finish mixes the dramatic grains
of high-quality stone with the
richness of a matte finish.