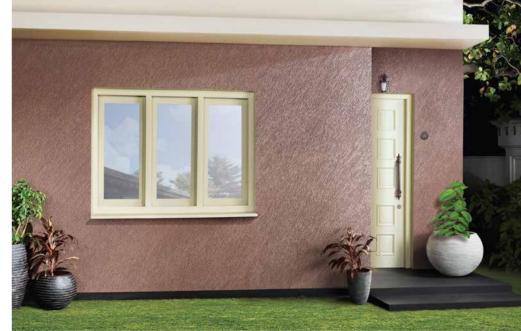

# ENDLESS DUNES

**BROWNS AND BEIGES** 

GRAINS OF SAND, ROUGH SANDSTONE,
MIXED TONES OF BROWNS AND BEIGES,
LIKE THE TEXTURED SURFACE OF THE EARTH.
A REMINDER OF THE VAST,
SILENT WESTERN LANDS.

0951 Coral Shell

4120 Burnt Yellowstone N 7997 Deep Spice

∂p asianpaints

8539 River Reed

8639 Brick Tone

**0427** Terracotta N

0318 Light Biscuit N

7995 Simply Sunset

∂p asianpaints