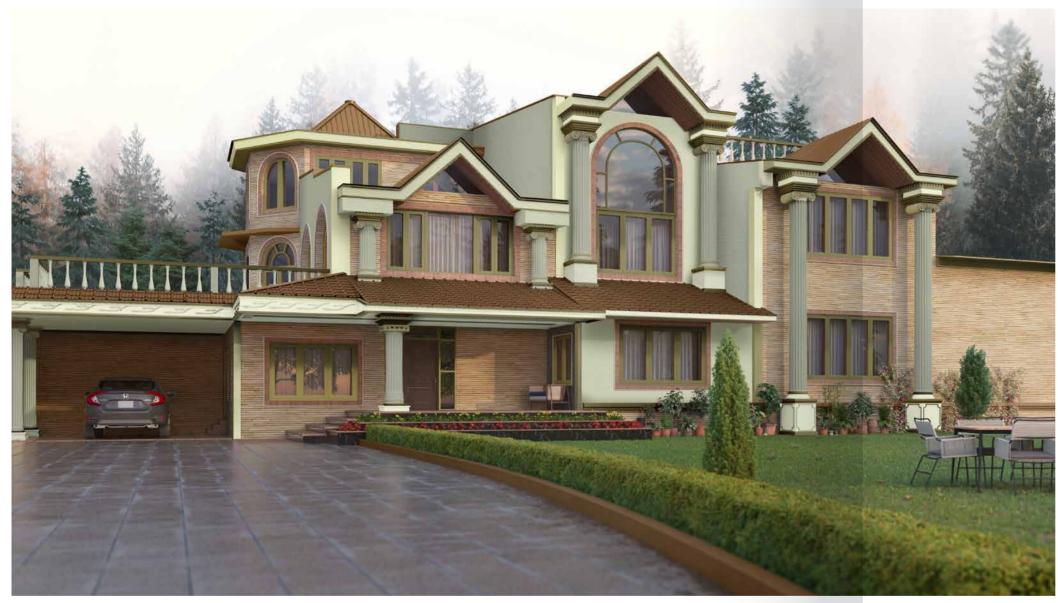

# INTO THE WOODS

WARM GREENS & YELLOWS

BRIGHT MORNING HIMALAYAN YELLOWS.

DENSE GREENS FROM THE FORESTS OF DEODAR.

MOSS-LADEN PATH AND TERRACED FARMS

A PALETTE THAT PUTS YOU RIGHT

ON TOP OF THE NORTHERN HILLS.