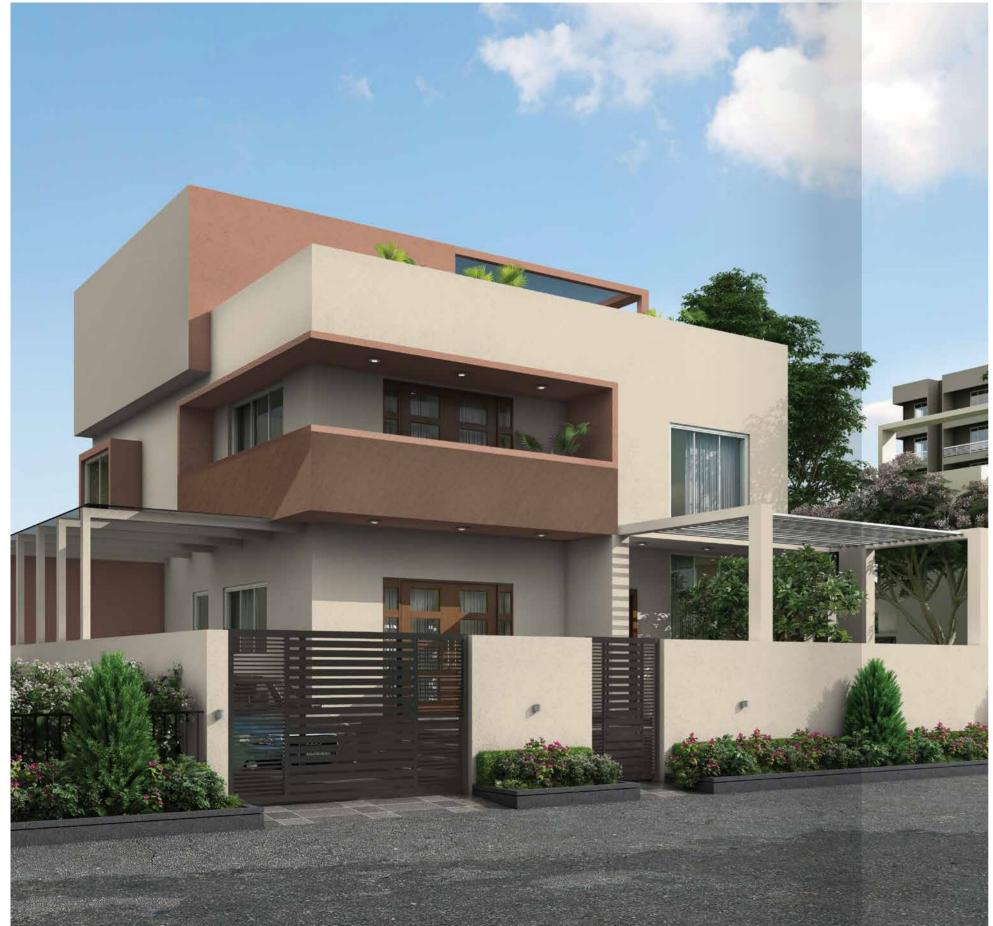

# ENDLESS DUNES

**BROWNS AND BEIGES** 

GRAINS OF SAND, ROUGH SANDSTONE,
MIXED TONES OF BROWNS AND BEIGES,
LIKE THE TEXTURED SURFACE OF THE EARTH.
A REMINDER OF THE VAST,
SILENT WESTERN LANDS.

0951 Coral Shell

8743 Rave Raisin

36 ULTIMA BOOK OF COLOURS The shades shown in the book are indicative only. Please refer to Asian Paints Colour Cosmos for exact shade reference. 37 WHETHER YOU USE A CONTRASTING **DARK-LIGHT TONES OR CHOOSE** A COMPLEMENTARY PALETTE, **EARTHY TONES LOOK GROUNDED** AND SOPHISTICATED NATURALLY.