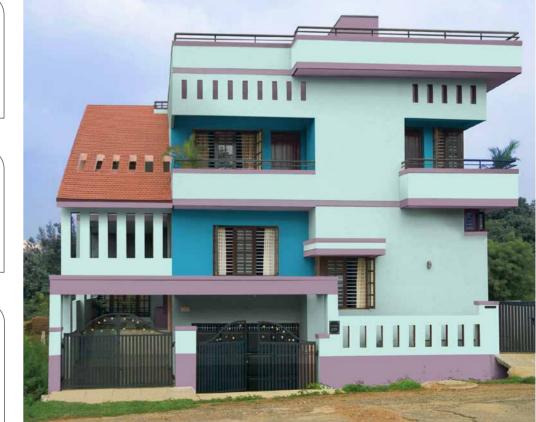

# How to navigate the Ultima Book of Colours.

Each section groups together the types of homes and colours typically found in a region. You can flip through it page-by-page or use our directory to skip over to that which interests you.

See a house that looks like your home? You can go straight to the page – the page number written at the bottom of each image. See a colour combination that has your heart? Well, flip to that page immediately and cement your choice.