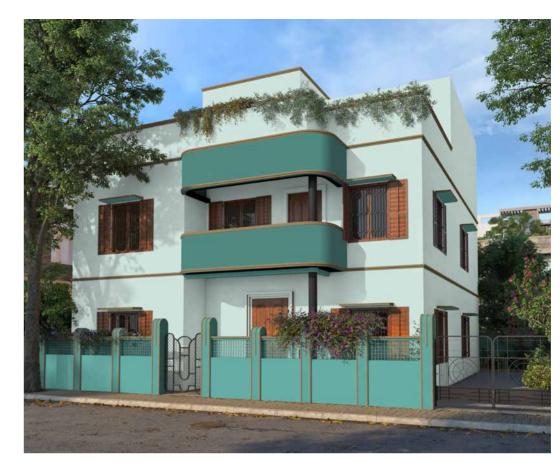

## COOL BLUES & TEALS

FISHING BOATS, TRANQUIL WATERS, SITTING BY THE WINDOW, YOU DIVE INTO THE OCEAN BLUES. UP AND DOWN WITH THE WAVES. RECALLING JOYFUL EVENINGS BY THE SIDE OF THE EASTERN BAY.

# BY THE BAY

9645 Stratos N

8210 Lilac Dash

K066 Dark Raisin N

∂p asianpaints

8219 Lavender Hush

∂o asianpaints

**8266** Bali Blue