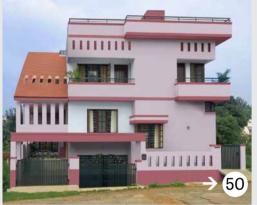

## COOL BLUES & TEALS

FISHING BOATS, TRANQUIL WATERS, SITTING BY THE WINDOW, YOU DIVE INTO THE OCEAN BLUES. UP AND DOWN WITH THE WAVES. RECALLING JOYFUL EVENINGS BY THE SIDE OF THE EASTERN BAY.

# BY THE BAY

9645 Stratos N

8210 Lilac Dash

K066 Dark Raisin N

∂p asianpaints

8219 Lavender Hush

∂o asianpaints

**8266** Bali Blue