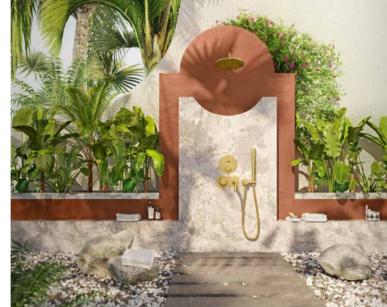

### **CREATEX** Dholpur Brick Pattern ETXT6001CMB1004

**Apex Ultima** Top Coat 1 **0643** Steel Grey Top Coat 2 **0940** Antique White Top Coat 3 8654 Frosted Chocolate

Apex Createx Dholpur offers a premium Brick Pattern combining luxury with simplicity. Used with the right colours, it instantly makes your exteriors look handcrafted.

Highlight the entrance of your home with the orderly look of brick and the organic coarseness of stone, all at once – with the unique stone & brick texture of the Apex Createx Dholpur Finish Brick Pattern.