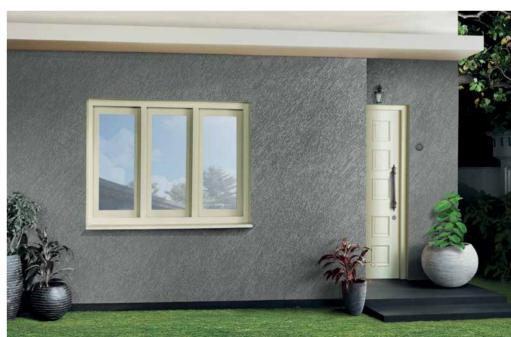

്റെ asianpain

Colour of the Year 2021 Cherish

Ivy League 7585

Nurturing, humble and fresh,

Ivy League 7585 restores that sense of balance which we dearly seek. A colour that's neither too warm nor cold, its mint green nudges growth while a hint of blue heals us and revitalises our mood. Ivy League brings our restless mind to a place of hope.