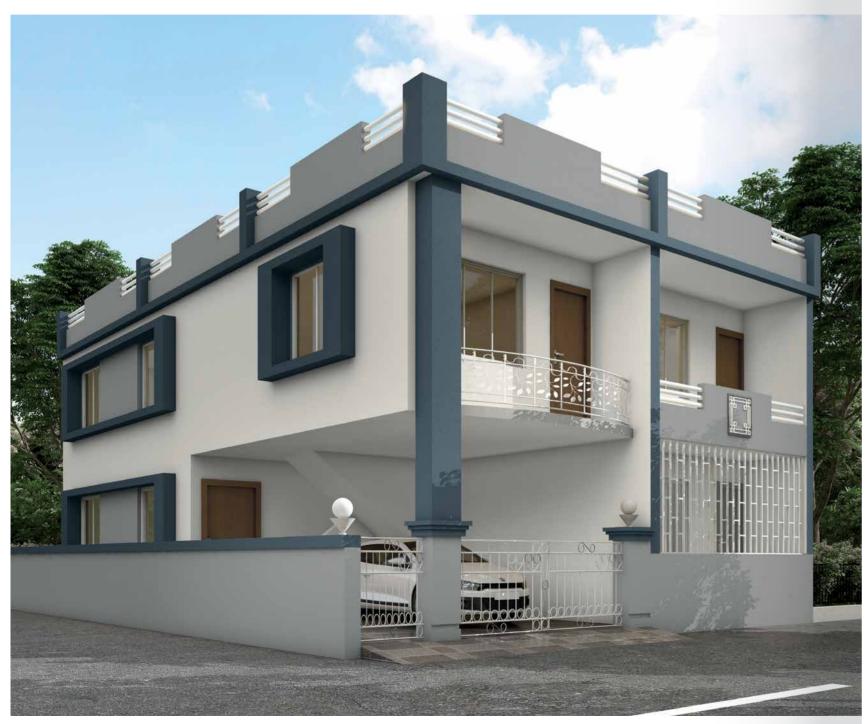

# INTO THE WOODS

WARM GREENS & YELLOWS

BRIGHT MORNING HIMALAYAN YELLOWS.

DENSE GREENS FROM THE FORESTS OF DEODAR.

MOSS-LADEN PATH AND TERRACED FARMS

A PALETTE THAT PUTS YOU RIGHT

ON TOP OF THE NORTHERN HILLS.

# INTO THE WOODS

Op asianpaints

7898 Autumn Valley

7879 Natural Tinge

X104 Sporty Yellow

∂ρ asianpaints

7770 Springdale

**2430** Henna