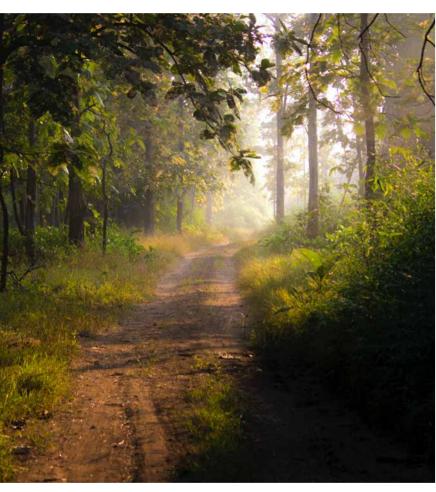

## **INTO THE WOODS**

# INTO THE WOODS

WARM GREENS & YELLOWS

BRIGHT MORNING HIMALAYAN YELLOWS.

DENSE GREENS FROM THE FORESTS OF DEODAR.

MOSS-LADEN PATH AND TERRACED FARMS

A PALETTE THAT PUTS YOU RIGHT

ON TOP OF THE NORTHERN HILLS.