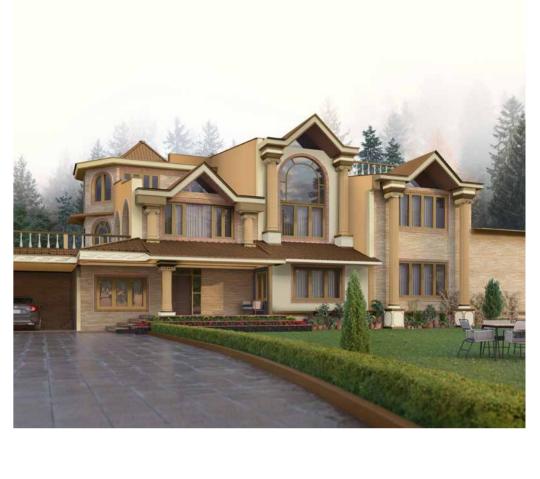

# INTO THE WOODS

WARM GREENS & YELLOWS

BRIGHT MORNING HIMALAYAN YELLOWS.

DENSE GREENS FROM THE FORESTS OF DEODAR.

MOSS-LADEN PATH AND TERRACED FARMS

A PALETTE THAT PUTS YOU RIGHT

ON TOP OF THE NORTHERN HILLS.