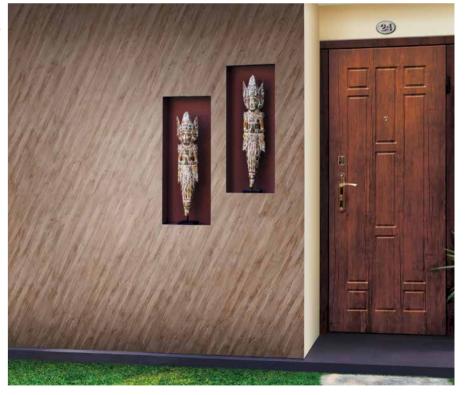

8554 Heritage Hills

CREATEX Roller Diagonal Pattern ETXT5001CMB1004

Tile Guard Clear Matt Top Coat 1
8298 Silver Trinket (Colourwash) Top Coat 2 8297 Platinum Disc (Colourwash)

Resembling finished stone cladding, the Apex Createx Roller Diagonal Finish gives your home an air of sophistication, like that of actual stone.