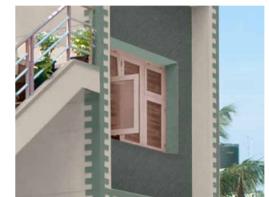

8554 Heritage Hills

CREATEX Roller Diagonal Pattern ETXT5001CMB1004

Tile Guard Clear Matt Top Coat 1
8298 Silver Trinket (Colourwash) Top Coat 2 8297 Platinum Disc (Colourwash)

Resembling finished stone cladding, the Apex Createx Roller Diagonal Finish gives your home an air of sophistication, like that of actual stone.