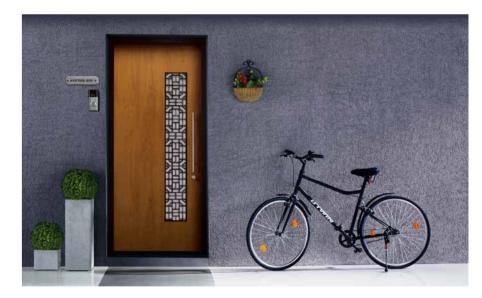

### **CREATEX** Dholpur Brick Pattern ETXT6001CMB1004

**Apex Ultima** Top Coat 1 **0643** Steel Grey Top Coat 2 **0940** Antique White Top Coat 3 8654 Frosted Chocolate

Apex Createx Dholpur offers a premium Brick Pattern combining luxury with simplicity. Used with the right colours, it instantly makes your exteriors look handcrafted.

Highlight the entrance of your home with the orderly look of brick and the organic coarseness of stone, all at once – with the unique stone & brick texture of the Apex Createx Dholpur Finish Brick Pattern.