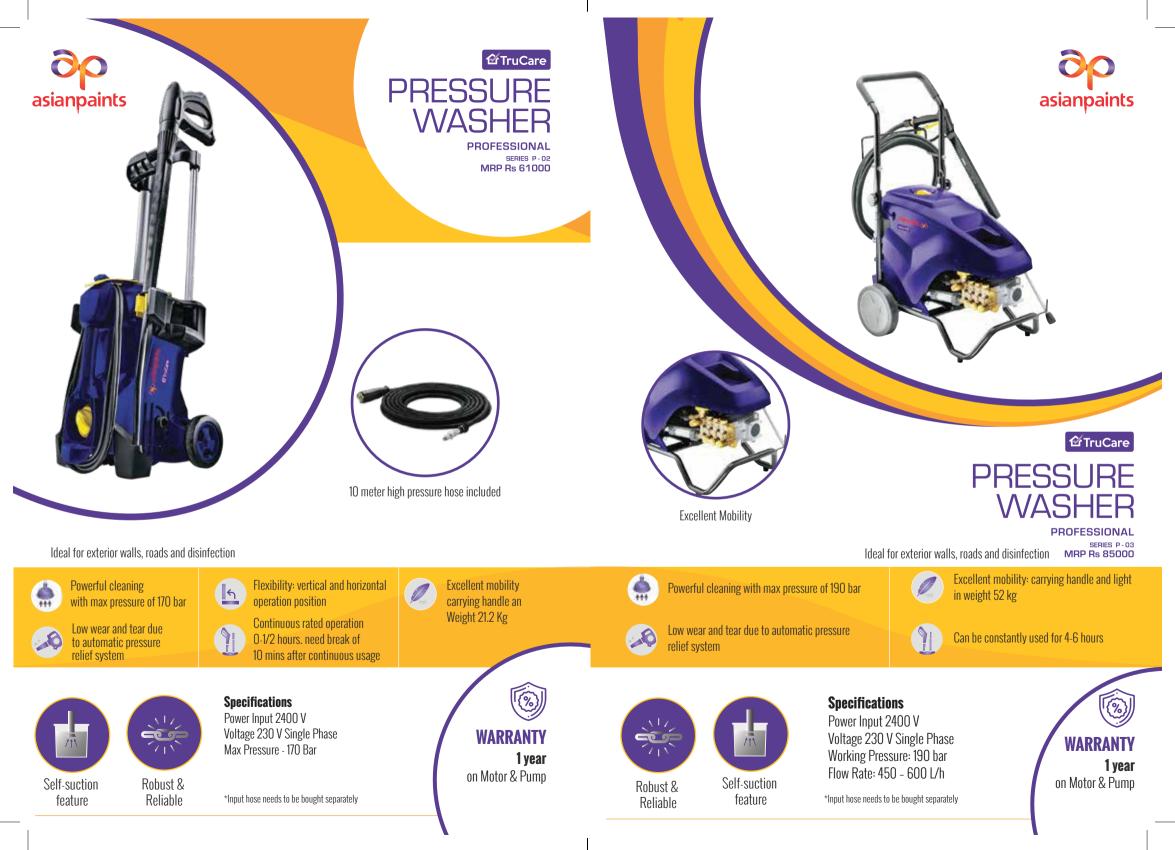

### MECHANIZED TOOLS RANGE

Co asianpaints

RF

1

SANDER

asianpaints

## TruCare MECHANIZED TOOLS CONTRACTOR BOOKLET

00















| Investments                               | RHS Repainting System |
|-------------------------------------------|-----------------------|
| Life of the machine (ltrs)                | 2500                  |
| No of ltrs sprayed per site               | 50                    |
| Coverage for 2 coats per ltr (sq ft)*     | 95                    |
| Total Paintable Area with machine (sq ft) | 237645                |
|                                           |                       |

| ROI                                                                             | 232%   |
|---------------------------------------------------------------------------------|--------|
| Approx Saving for 83 sites                                                      | 199308 |
| Approx Saving Per Site