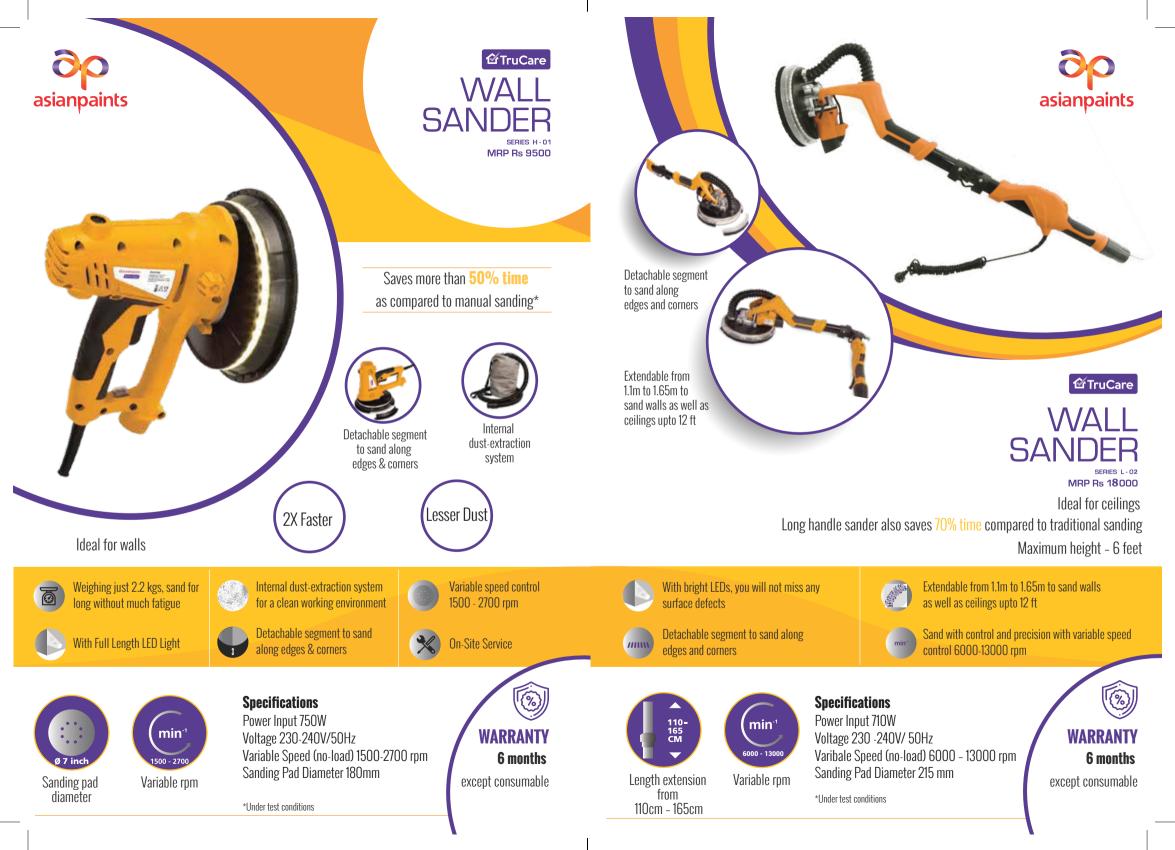

### MECHANIZED TOOLS RANGE

Co asianpaints

RF

1

SANDER

asianpaints

## TruCare MECHANIZED TOOLS CONTRACTOR BOOKLET

00















| Investments                               | RHS Repainting System |
|-------------------------------------------|-----------------------|
| Life of the machine (ltrs)                | 2500                  |
| No of ltrs sprayed per site               | 50                    |
| Coverage for 2 coats per ltr (sq ft)*     | 95                    |
| Total Paintable Area with machine (sq ft) | 237645                |
|                                           |                       |

| ROI                                                                             | 232%   |
|---------------------------------------------------------------------------------|--------|
| Approx Saving for 83 sites                                                      | 199308 |
| Approx Saving