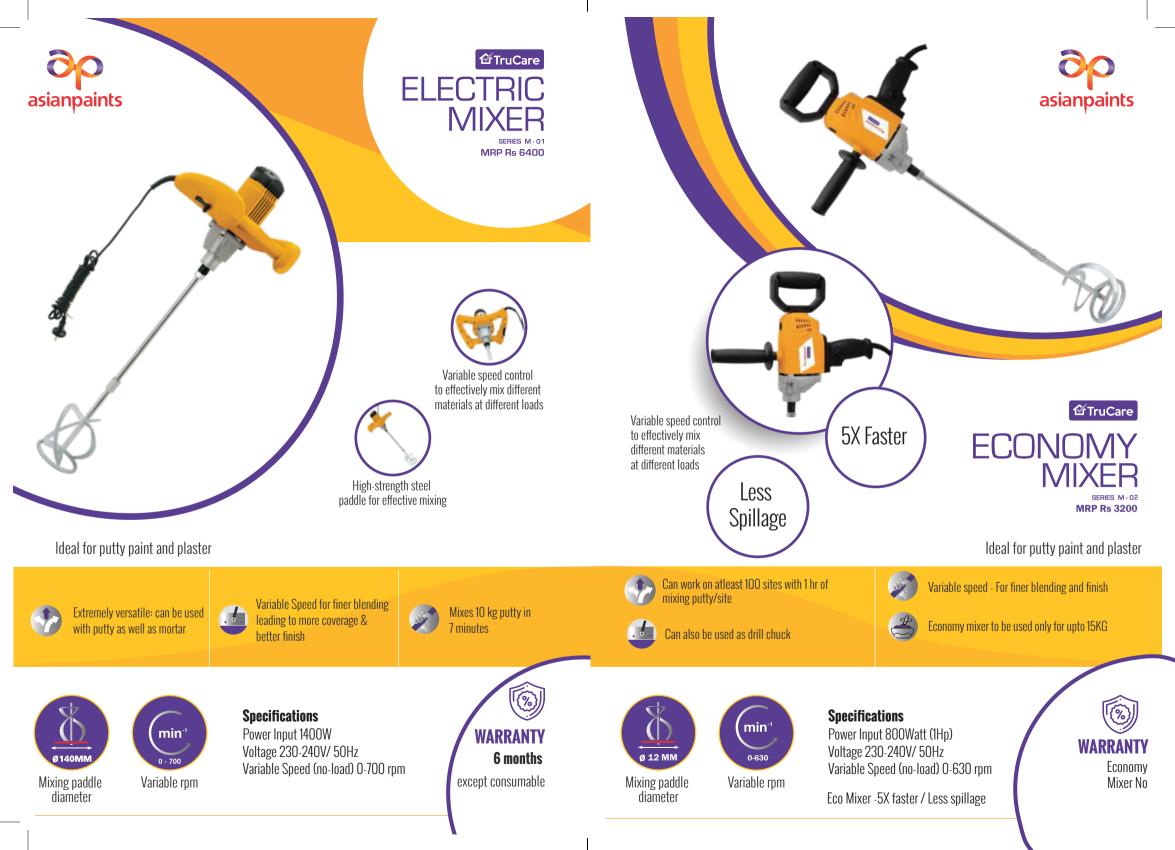

### MECHANIZED TOOLS RANGE

Co asianpaints

RF

1

SANDER

asianpaints

## TruCare MECHANIZED TOOLS CONTRACTOR BOOKLET

00















| Investments                               | RHS Repainting System |
|-------------------------------------------|-----------------------|
| Life of the machine (ltrs)                | 2500                  |
| No of ltrs sprayed per site               | 50                    |
| Coverage for 2 coats per ltr (sq ft)*     | 95                    |
| Total Paintable Area with machine (sq ft) | 237645                |
|                                           |                       |

| ROI                                                                             | 232%   |
|---------------------------------------------------------------------------------|--------|
| Approx Saving for 83 sites                                                      | 199308 |
| Approx Saving Pe