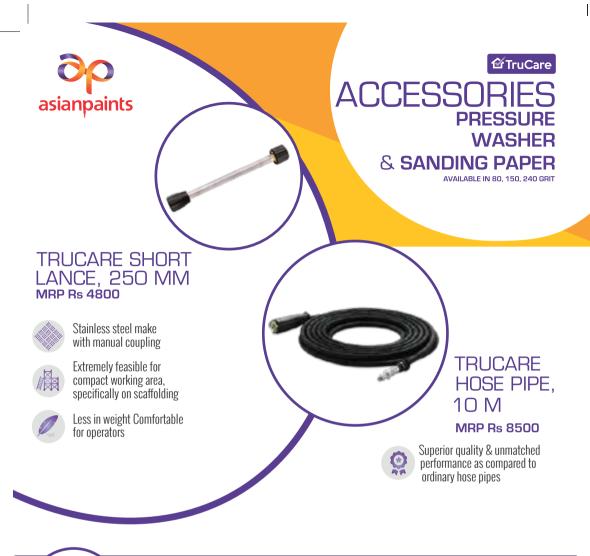

le through machine<br>(Full Painting System)                  | 50     |
| Total Paintable Area with machine (sq ft)                                       | 237645 |
| Coverage for 2 coats per ltr (sq ft)*                                           | 95     |
| No of ltrs sprayed per site                                                     | 50     |
| Life of the machine (ltrs)                                                      | 2500   |

3 coats were sprayed at the site for Spray Painting Challenge. However 2 coats are sufficient even for dark shades.

#### **LIFE OF THE MACHINE**

- ► The pump kit needs to be replaced after every 500 ltrs
- And the pump Kit can be replaced atleast an additional 4 times (i.e. 5 Pump Kits)
- ► Therefore the life of the machine is atleast 2500 ltrs











# **TruCare Mechanized Tools** Warranty Registration Process

Follow the process below:



Call 1800 209 5678



Share the Model Number, Serial Number, BP Number, Name and Date of Purchase



Warranty is raised and is sent to you via SMS

#### Free Sample. Not for Retail Sale.

MARKETED BY: Asian Paints Limited, 6A, Shantinagar, Santacruz (East), Mumbai 400055. For more information, visit our website www.asianpaints.com. For feedback/complaints, write to Marketing Manager - Services at the above address or call 1800-209-5678 or email to customercare@asianpaints.com.