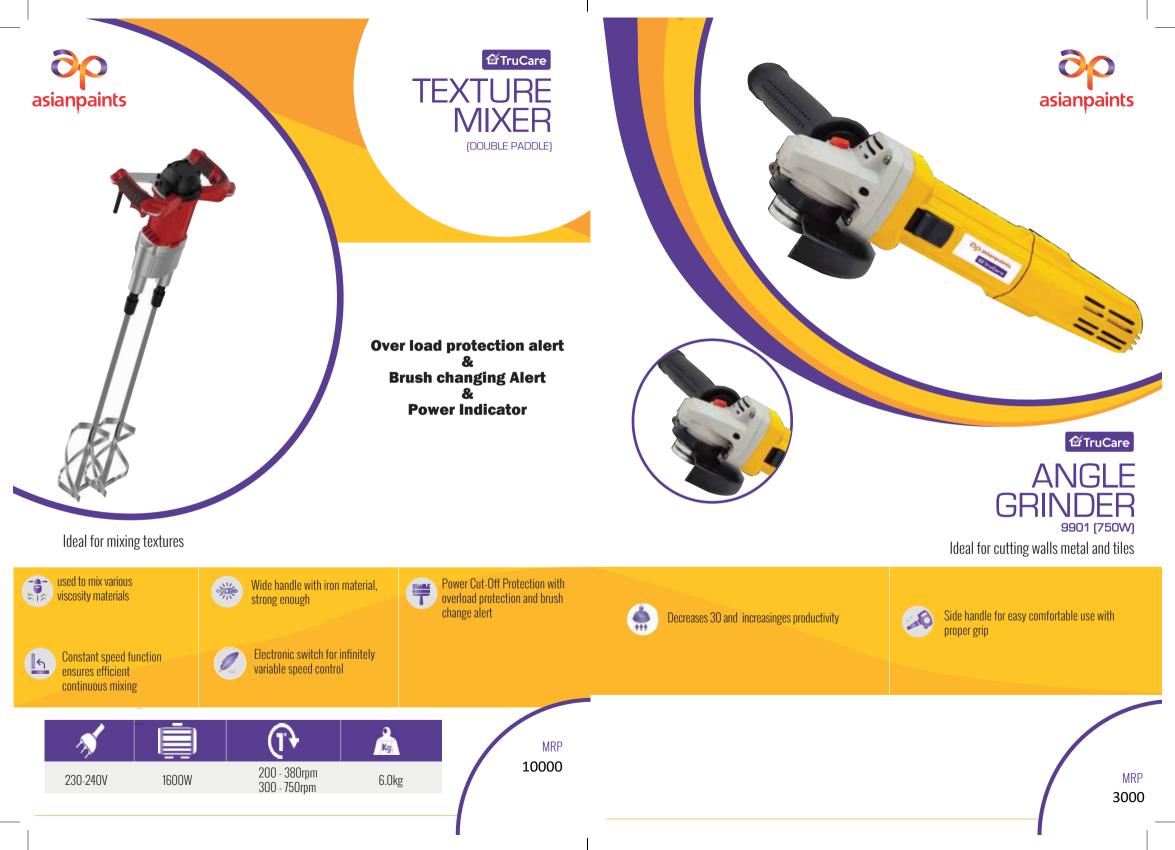

ible through machine<br>(Full Painting System)                  | 50     |
| Total Paintable Area with machine (sq ft)                                       | 237645 |
| Coverage for 2 coats per ltr (sq ft)*                                           | 95     |
| No of ltrs sprayed per site                                                     | 50     |
| Life of the machine (ltrs)                                                      | 2500   |

3 coats were sprayed at the site for Spray Painting Challenge. However 2 coats are sufficient even for dark shades.

#### **LIFE OF THE MACHINE**

- ► The pump kit needs to be replaced after every 500 ltrs
- And the pump Kit can be replaced atleast an additional 4 times (i.e. 5 Pump Kits)
- ► Therefore the life of the machine is atleast 2500 ltrs











# **TruCare Mechanized Tools** Warranty Registration Process

Follow the process below:



Call 1800 209 5678



Share the Model Number, Serial Number, BP Number, Name and Date of Purchase



Warranty is raised and is sent to you via SMS

#### Free Sample. Not for Retail Sale.

MARKETED BY: Asian Paints Limited, 6A, Shantinagar, Santacruz (East), Mumbai 400055. For more information, visit our website www.asianpaints.com. For feedback/complaints, write to Marketing Manager - Services at the above address or call 1800-209-5678 or email to customercare@asianpaints.com.