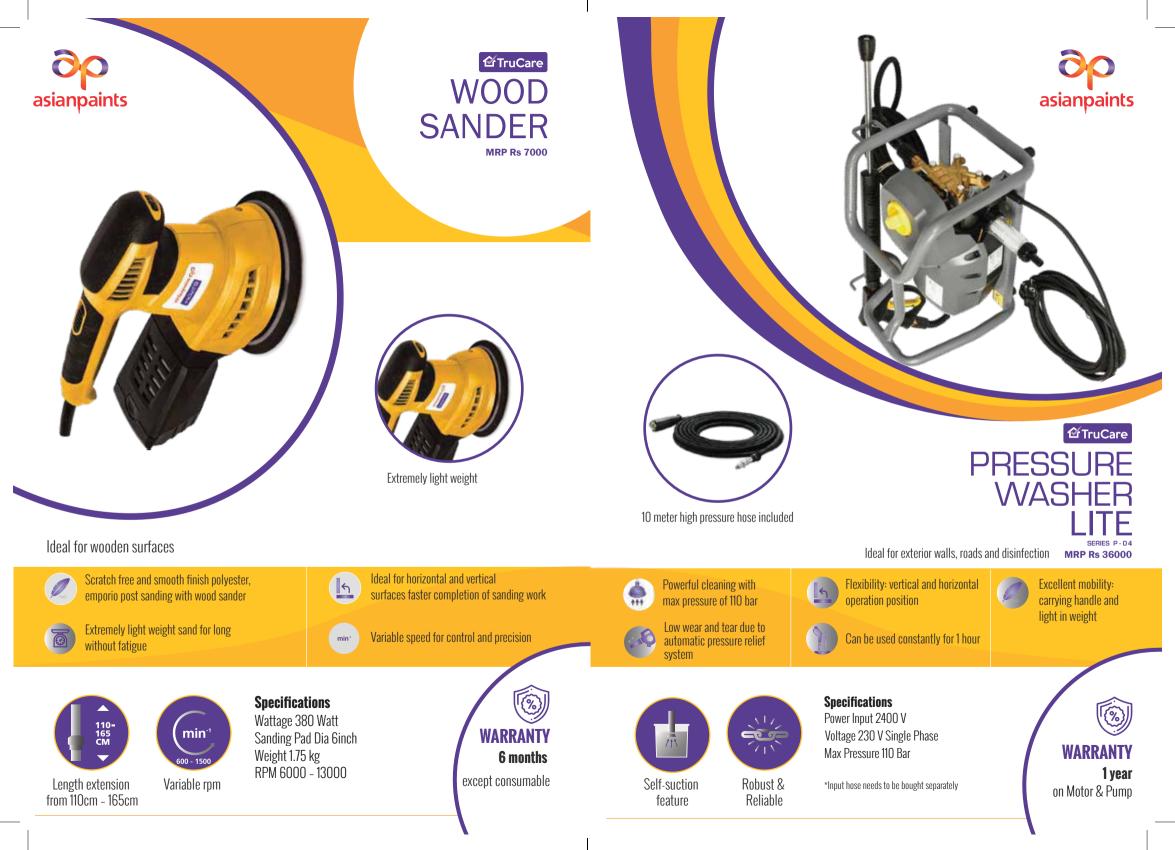

### MECHANIZED TOOLS RANGE

Co asianpaints

RF

1

SANDER

asianpaints

## TruCare MECHANIZED TOOLS CONTRACTOR BOOKLET

00















| Investments                               | RHS Repainting System |
|-------------------------------------------|-----------------------|
| Life of the machine (ltrs)                | 2500                  |
| No of ltrs sprayed per site               | 50                    |
| Coverage for 2 coats per ltr (sq ft)*     | 95                    |
| Total Paintable Area with machine (sq ft) | 237645                |
|                                           |                       |

| ROI                                                                             | 232%   |
|---------------------------------------------------------------------------------|--------|
| Approx Saving for 83 sites                                                      | 199308 |
| Approx Saving Per Si