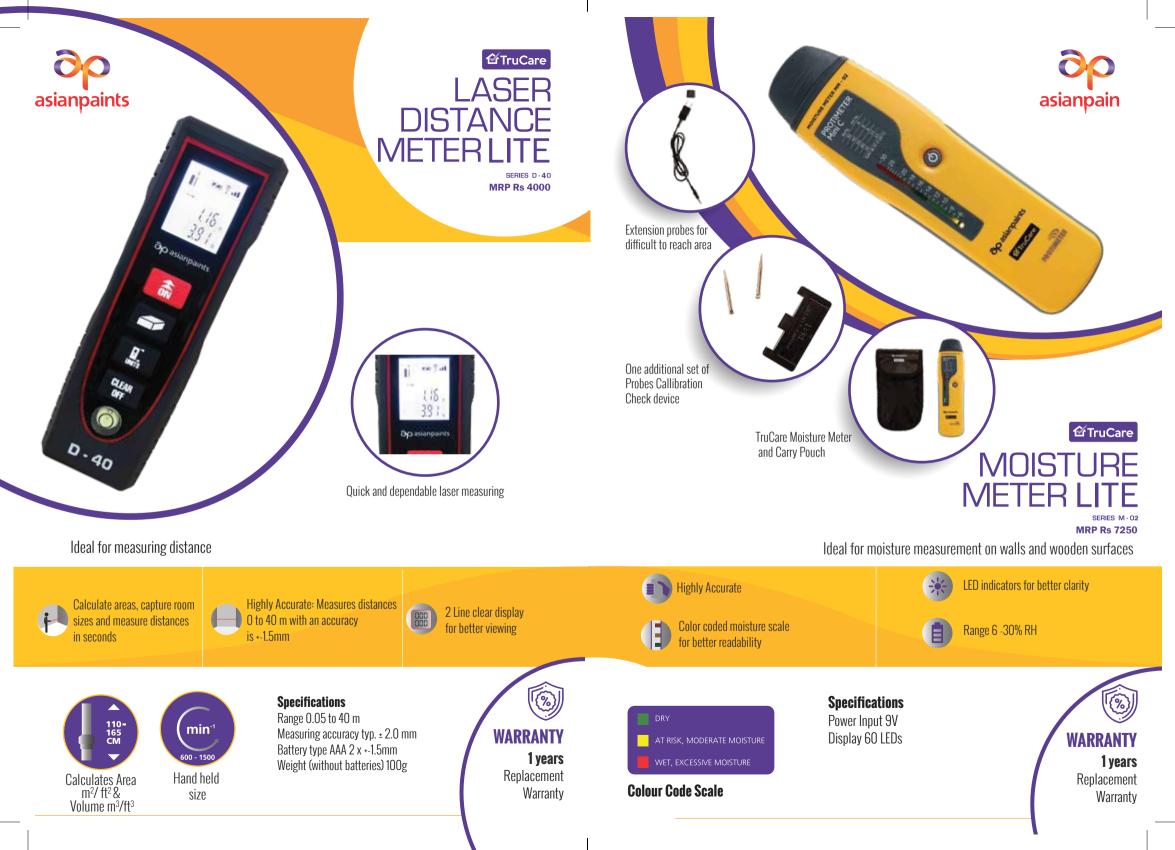

### MECHANIZED TOOLS RANGE

Co asianpaints

RF

1

SANDER

asianpaints

## TruCare MECHANIZED TOOLS CONTRACTOR BOOKLET

00















| Investments                               | RHS Repainting System |
|-------------------------------------------|-----------------------|
| Life of the machine (ltrs)                | 2500                  |
| No of ltrs sprayed per site               | 50                    |
| Coverage for 2 coats per ltr (sq ft)*     | 95                    |
| Total Paintable Area with machine (sq ft) | 237645                |
|                                           |                       |

| ROI                                                                             | 232%   |
|---------------------------------------------------------------------------------|--------|
| Approx Saving for 83 sites                                                      | 199308 |
| Approx Saving Per