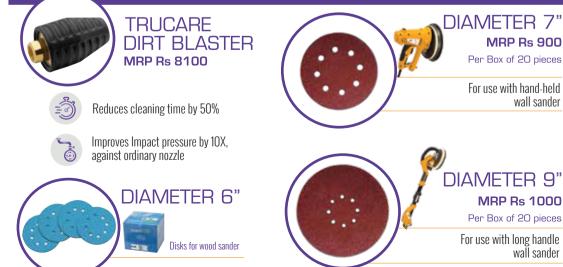

through machine<br>(Full Painting System)                  | 50     |
| Total Paintable Area with machine (sq ft)                                       | 237645 |
| Coverage for 2 coats per ltr (sq ft)*                                           | 95     |
| No of ltrs sprayed per site                                                     | 50     |
| Life of the machine (ltrs)                                                      | 2500   |

3 coats were sprayed at the site for Spray Painting Challenge. However 2 coats are sufficient even for dark shades.

#### **LIFE OF THE MACHINE**

- ► The pump kit needs to be replaced after every 500 ltrs
- And the pump Kit can be replaced atleast an additional 4 times (i.e. 5 Pump Kits)
- ► Therefore the life of the machine is atleast 2500 ltrs











# **TruCare Mechanized Tools** Warranty Registration Process

Follow the process below:



Call 1800 209 5678



Share the Model Number, Serial Number, BP Number, Name and Date of Purchase



Warranty is raised and is sent to you via SMS

#### Free Sample. Not for Retail Sale.

MARKETED BY: Asian Paints Limited, 6A, Shantinagar, Santacruz (East), Mumbai 400055. For more information, visit our website www.asianpaints.com. For feedback/complaints, write to Marketing Manager - Services at the above address or call 1800-209-5678 or email to customercare@asianpaints.com.