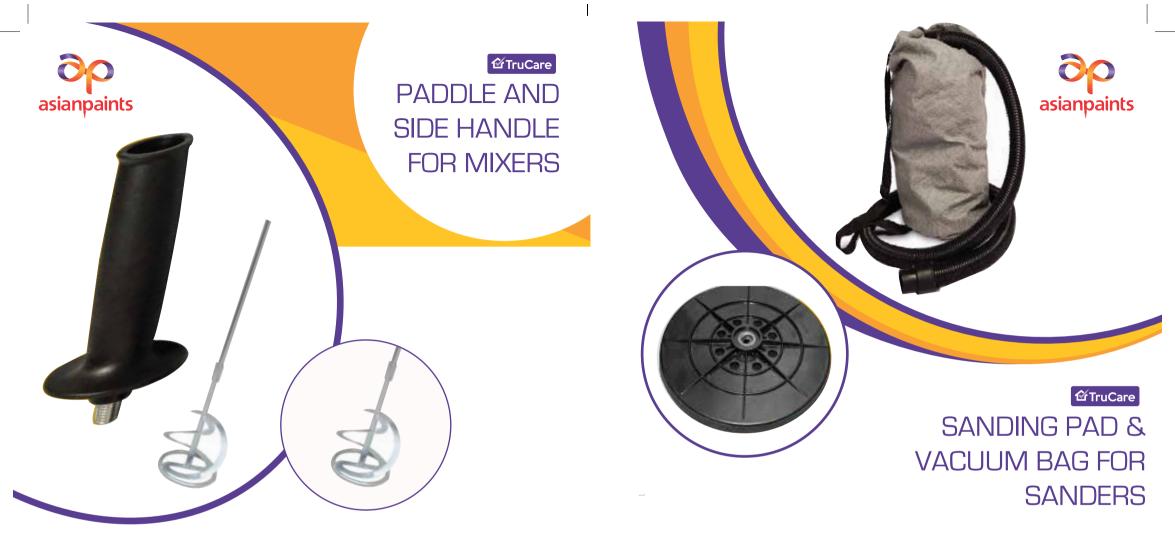

hrough machine<br>(Full Painting System)                  | 50     |
| Total Paintable Area with machine (sq ft)                                       | 237645 |
| Coverage for 2 coats per ltr (sq ft)*                                           | 95     |
| No of ltrs sprayed per site                                                     | 50     |
| Life of the machine (ltrs)                                                      | 2500   |

3 coats were sprayed at the site for Spray Painting Challenge. However 2 coats are sufficient even for dark shades.

#### **LIFE OF THE MACHINE**

- ► The pump kit needs to be replaced after every 500 ltrs
- And the pump Kit can be replaced atleast an additional 4 times (i.e. 5 Pump Kits)
- ► Therefore the life of the machine is atleast 2500 ltrs











# **TruCare Mechanized Tools** Warranty Registration Process

Follow the process below:



Call 1800 209 5678



Share the Model Number, Serial Number, BP Number, Name and Date of Purchase



Warranty is raised and is sent to you via SMS

#### Free Sample. Not for Retail Sale.

MARKETED BY: Asian Paints Limited, 6A, Shantinagar, Santacruz (East), Mumbai 400055. For more information, visit our website www.asianpaints.com. For feedback/complaints, write to Marketing Manager - Services at the above address or call 1800-209-5678 or email to customercare@asianpaints.com.