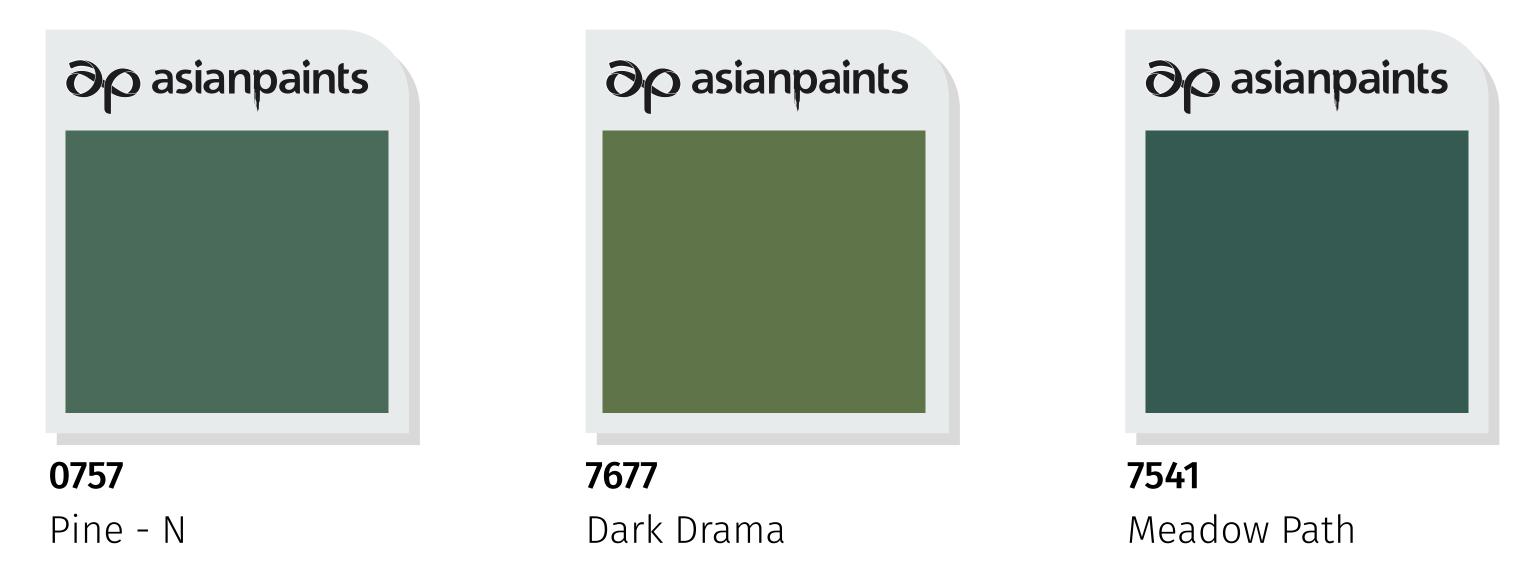

beige in this coastal home and give it a warm, welcoming look and feel.



## House Styles

## Colours

## Products

88



# Coastal Home - C

Cosy just got a new definition with this stately



and classy contrasting colour combination of powder blue and a creamy hue.



## House Styles

## Colours

## Products

89



# Coastal Home - D

A mellow orange with a sober yellow adds to this home's appeal, making it welcoming and cosy in a unique way.





## House Styles

## Colours

## Products

90



# Coastal Home - E

A nature inspired colour combination of subdued green and royal brown does justice to the coastal vibe of this house.







# **Apex Tile Guard**

#### Coastal Home - A

click here to go back

91

## $\partial \rho$ asianpaints

#### Grape Brown

## **Other Roof Colours**



\*Tile Guard is also available in clear finish which can be applied over textures and as protective coating and is available in Matt and Sheen variants.



## Apex Floor Guard Zigzag Magic

Coastal Home - A

92

click here to go back



Black

L143 Rain Drop **8617** Sunbaked Clay

### **Other Floor Guards**





House Styles

Colours

Products

93



# House Style 12 Jali House

With a boxed façade and a geometric look, this house style is minimally compact and elegant. It has an earthy appeal with an irregular yet linear design. We can also see a beautiful combination of wood and metal.



Click on a colour of your choice to see this house style embellished in that colour.

House Styles

## Colours

## Products

94



## **Texture Info**

click here

## Jali House - A

Subtle grey text