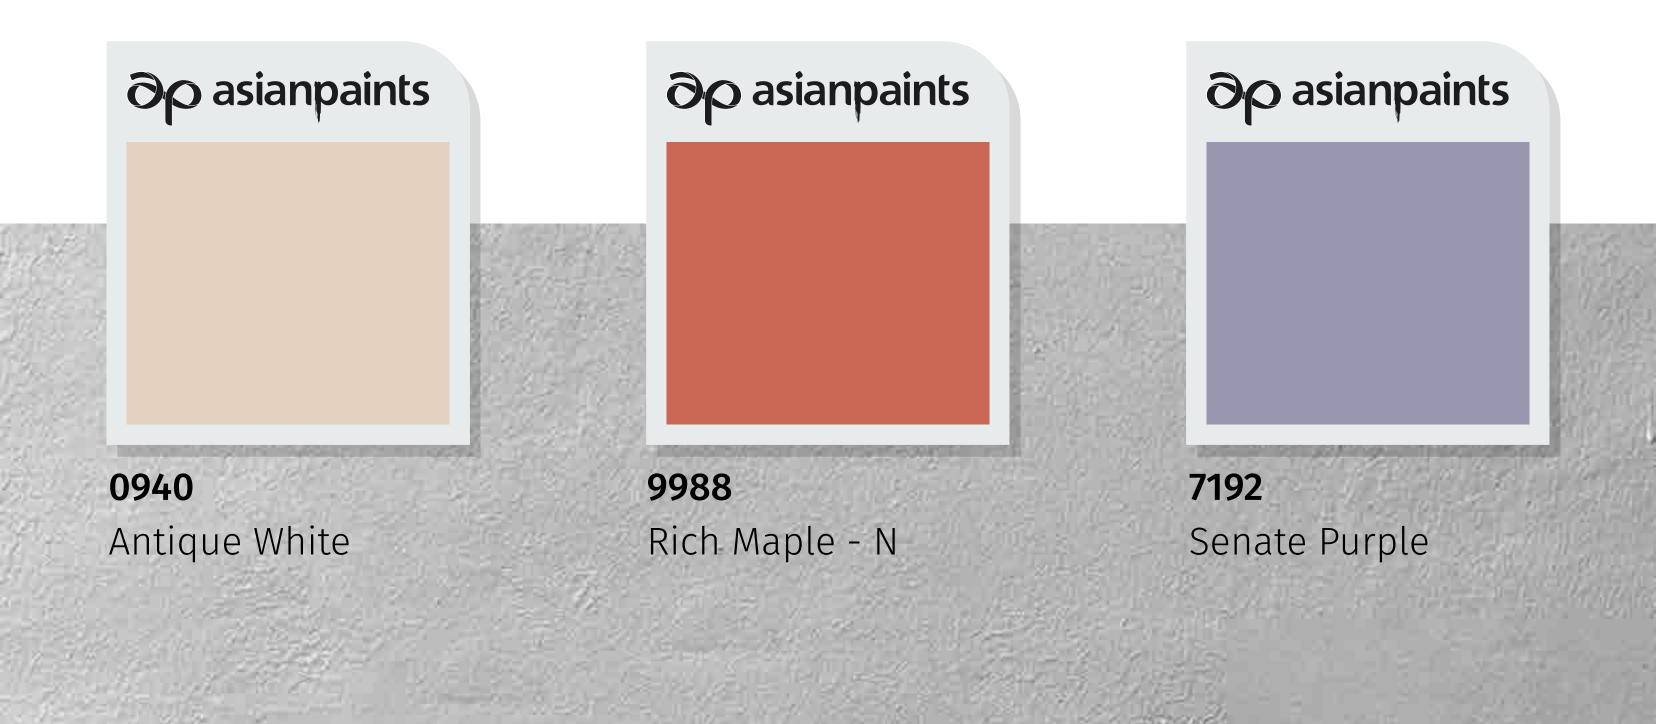

# Country Cottage - A

A classy grey texture accents two warm shades

of pink, lending this home a cheerful and vibrant aesthetic.