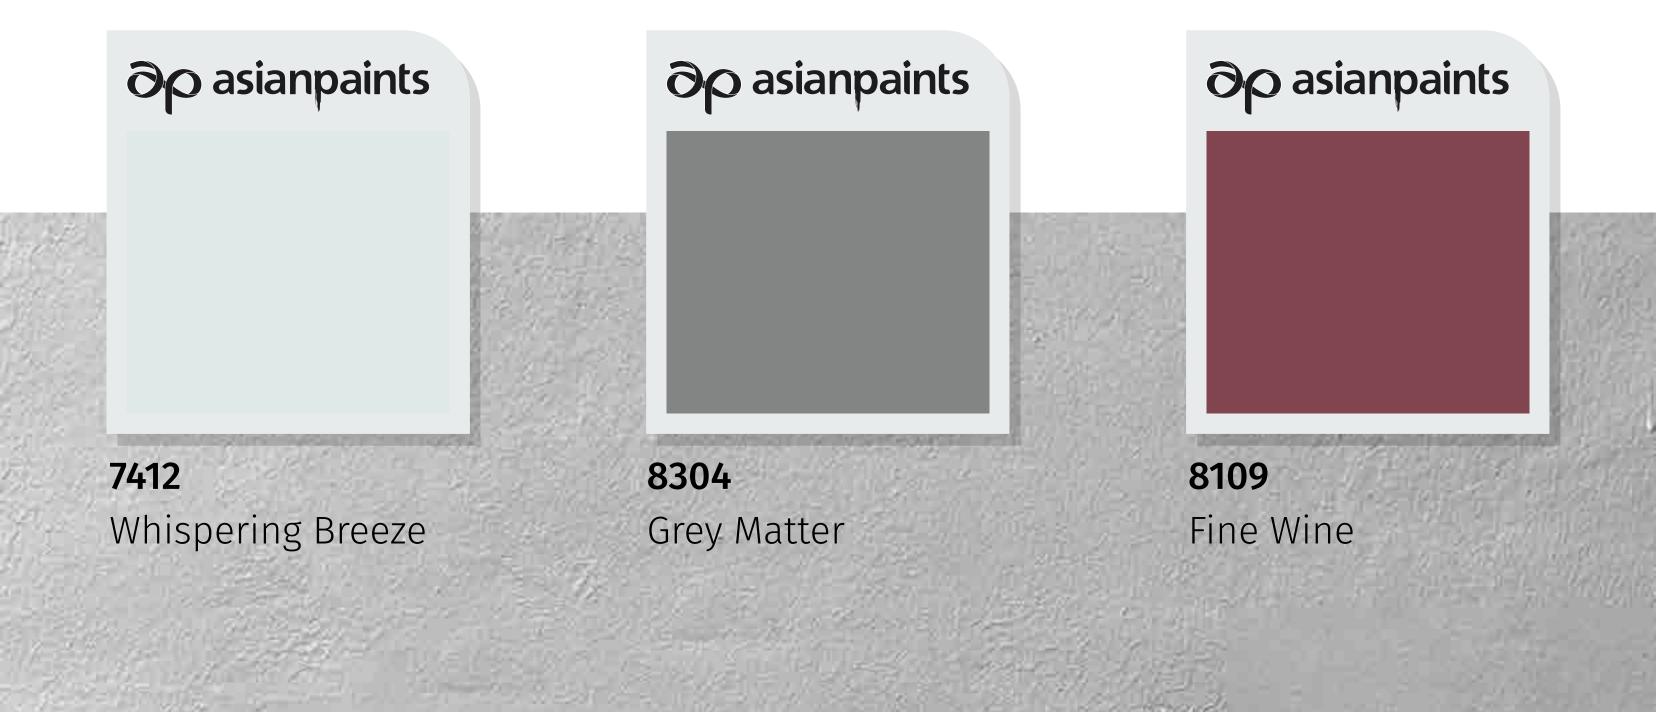

### Colour Of The Year 2023

**Apex Ultima** Silver Escapade M604

The colour of the year Silver Escapade, is an interaction in time, a chronicle of the past and a beacon of things to come. The iterative silver is evocative of a travelling mind, that's going forward through our virtual and physical worlds, informed by the magical stories of our childhoods, a brighter present and a future that will be consciously created by us. If silver is the colour of time travel and technology, it is also the colour of child craft. The past few years forced us into a stillness that we got through by looking at silver linings

and as the world finds its feet again, we are marching to that horizon, on the drumbeat of possibilities. The infinite, illusory colour has the intimacy of a dream, beyond the light and dark, when deep in our minds we can have adventures and experiences that are almost impossible in real life. If silver is the colour of time, we are the time travellers, passing through a portal of memories and dreams to a future that is open, mesmerising and if we reach out enough, within our grasp.