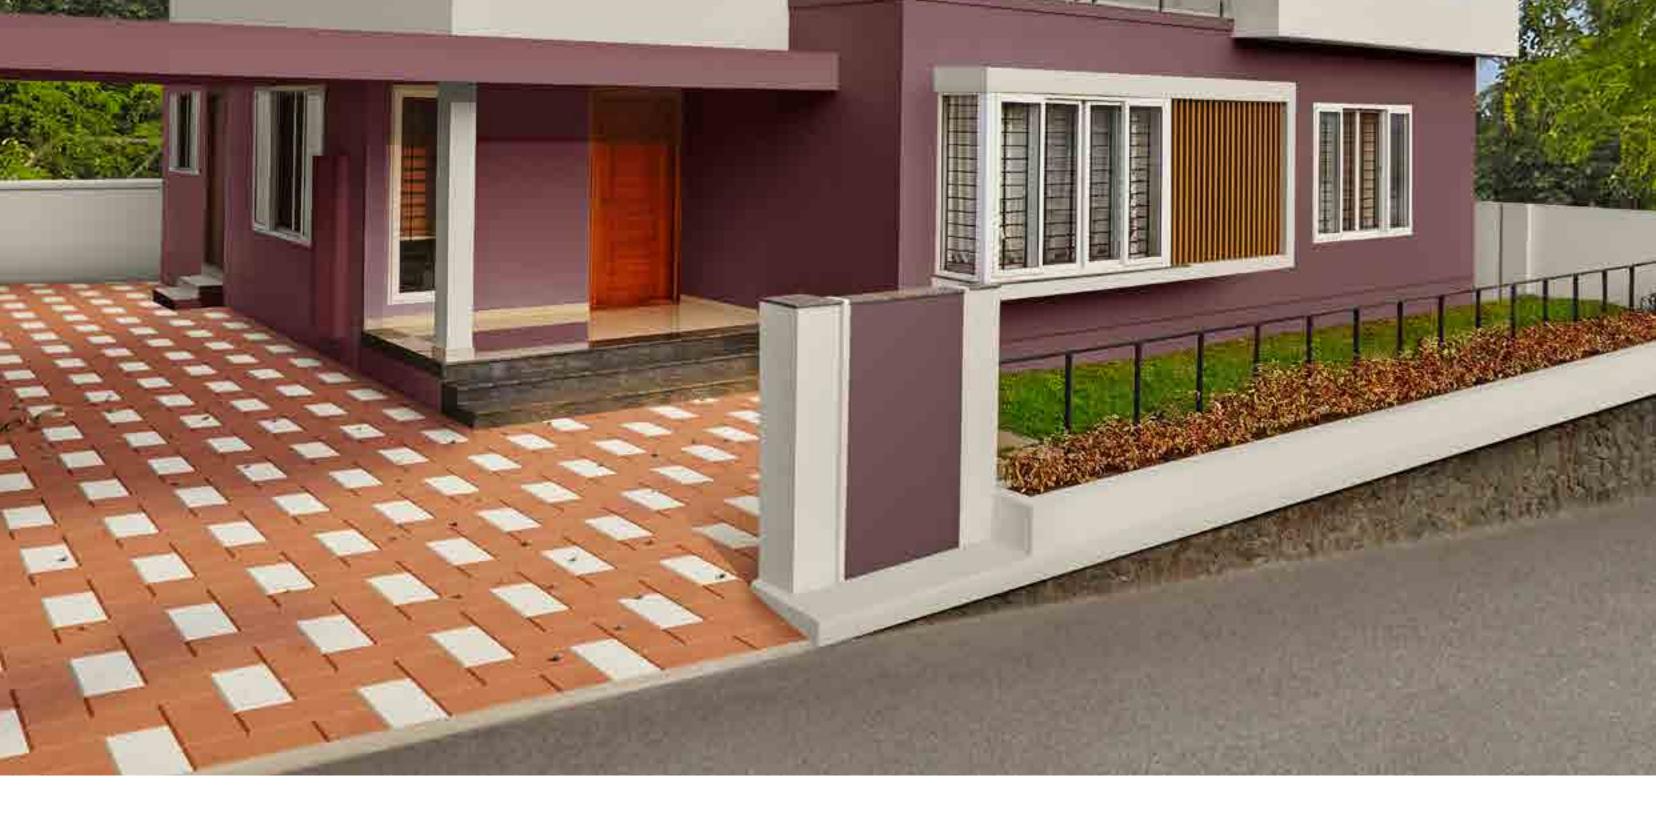

# Cascading Heights - A

A vivid red with an earthy beige together

# lend a vibrant yet approachable look and feel to this house.

House Styles