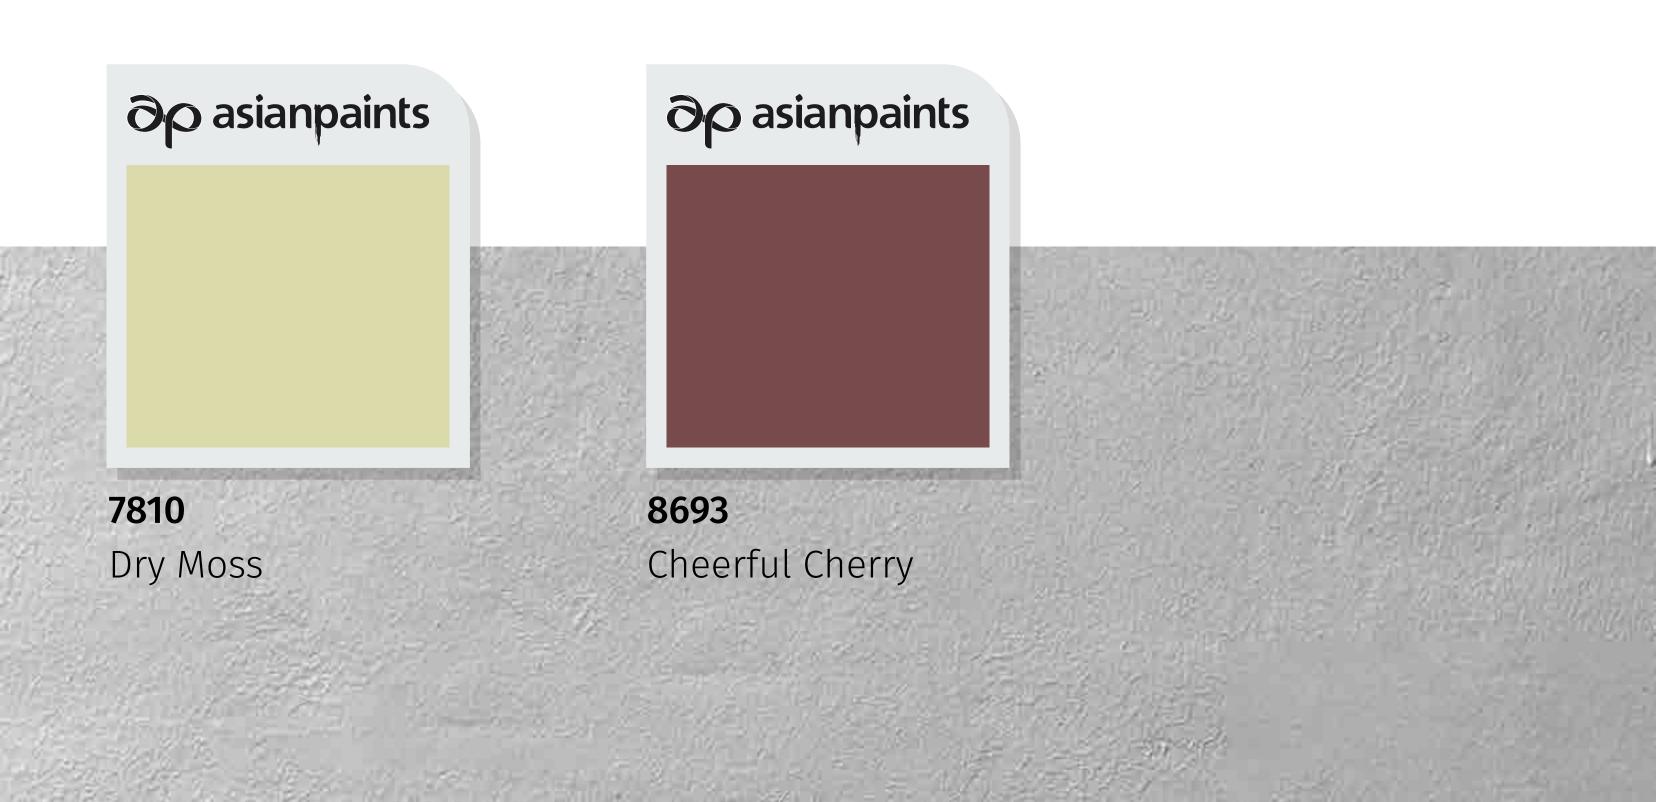

use a pleasant, summery feel.



## House Styles

## Colours

## Products

87



# **Coastal Home - B**

Shades of red beautifully accentuate a base of



beige in this coastal home and give it a warm, welcoming look and feel.



## House Styles

## Colours

## Products

88



# Coastal Home - C

Cosy just got a new definition with this stately



and classy contrasting colour combination of powder blue and a creamy hue.



## House Styles

## Colours

## Products

89



# Coastal Home - D

A mellow orange with a sober yellow adds to this home's appeal, making it welcoming and cosy in a unique way.





## House Styles

## Colours

## Products

90



# Coastal Home - E

A nature inspired colour combination of subdued green and royal brown does justice to the coastal vibe of this house.







# **Apex Tile Guard**

#### Coastal Home - A

click here to go back

91

## $\partial \rho$ asianpaints

#### Grape Brown

## **Other Roof Colours**



\*Tile Guard is also available in clear finish which can be applied over textures and as protective coating and is available in Matt and Sheen variants.



## Apex Floor Guard Zigzag Magic

Coastal Home - A

92

click here to go back



Black

L143 Rain Drop **8617** Sunbaked Clay

### **Other Floor Guards**





House Styles

Colours

Products

93



# House Style 12 Jali House

With a boxed façade and a geometric look, this house style is minimally compact and elegant. It has an earthy appeal with an irregular yet linear design. We can also see a beautiful combination of wood and metal.



Click on a colour of your choice to see this