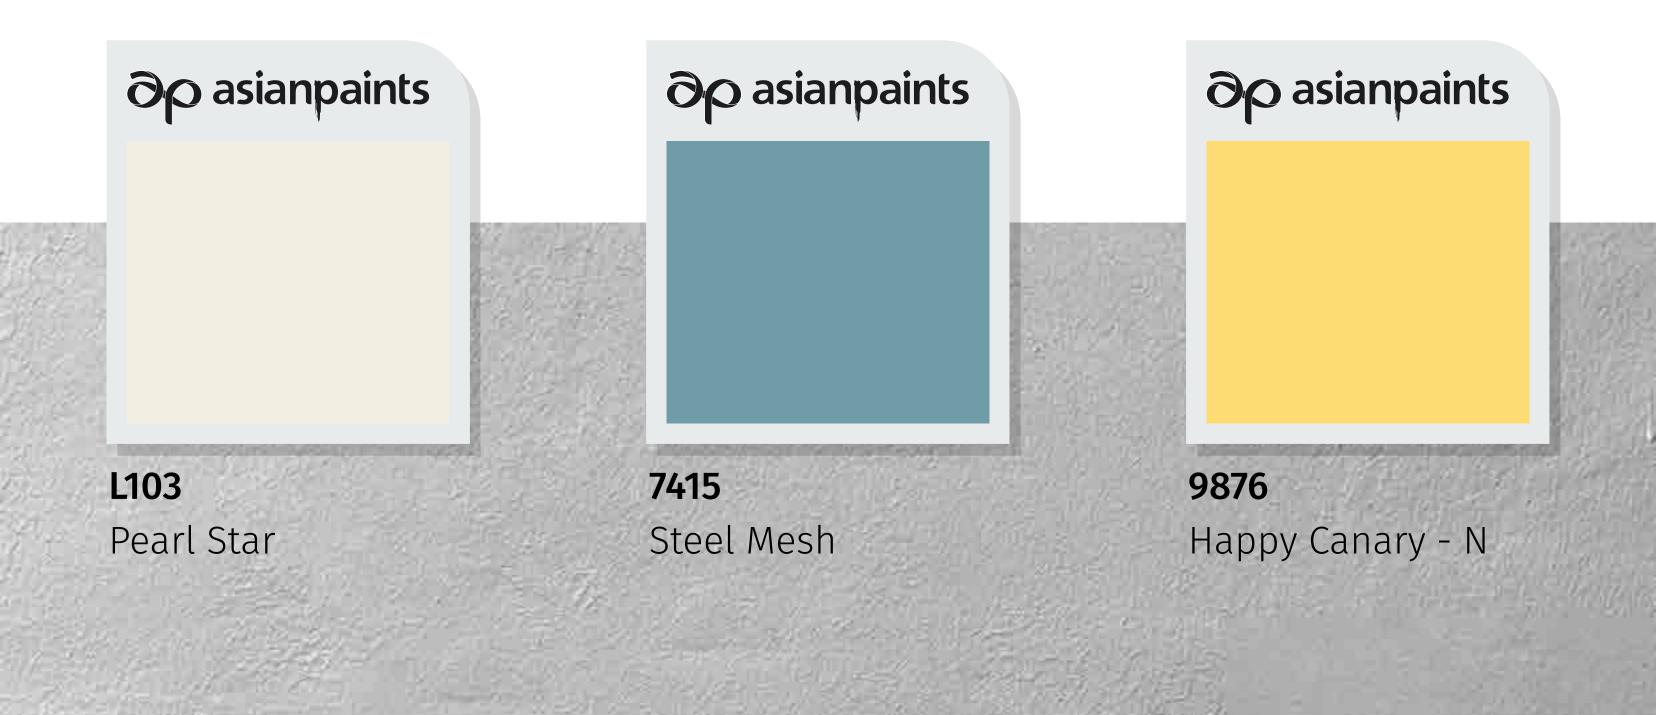

## Villa Savoye - E

A regal colour combination of a formal maroon

and a subtle green lends this house a modern and trendy aesthetic.

#### 127

#### House Styles

#### Colours

#### Products