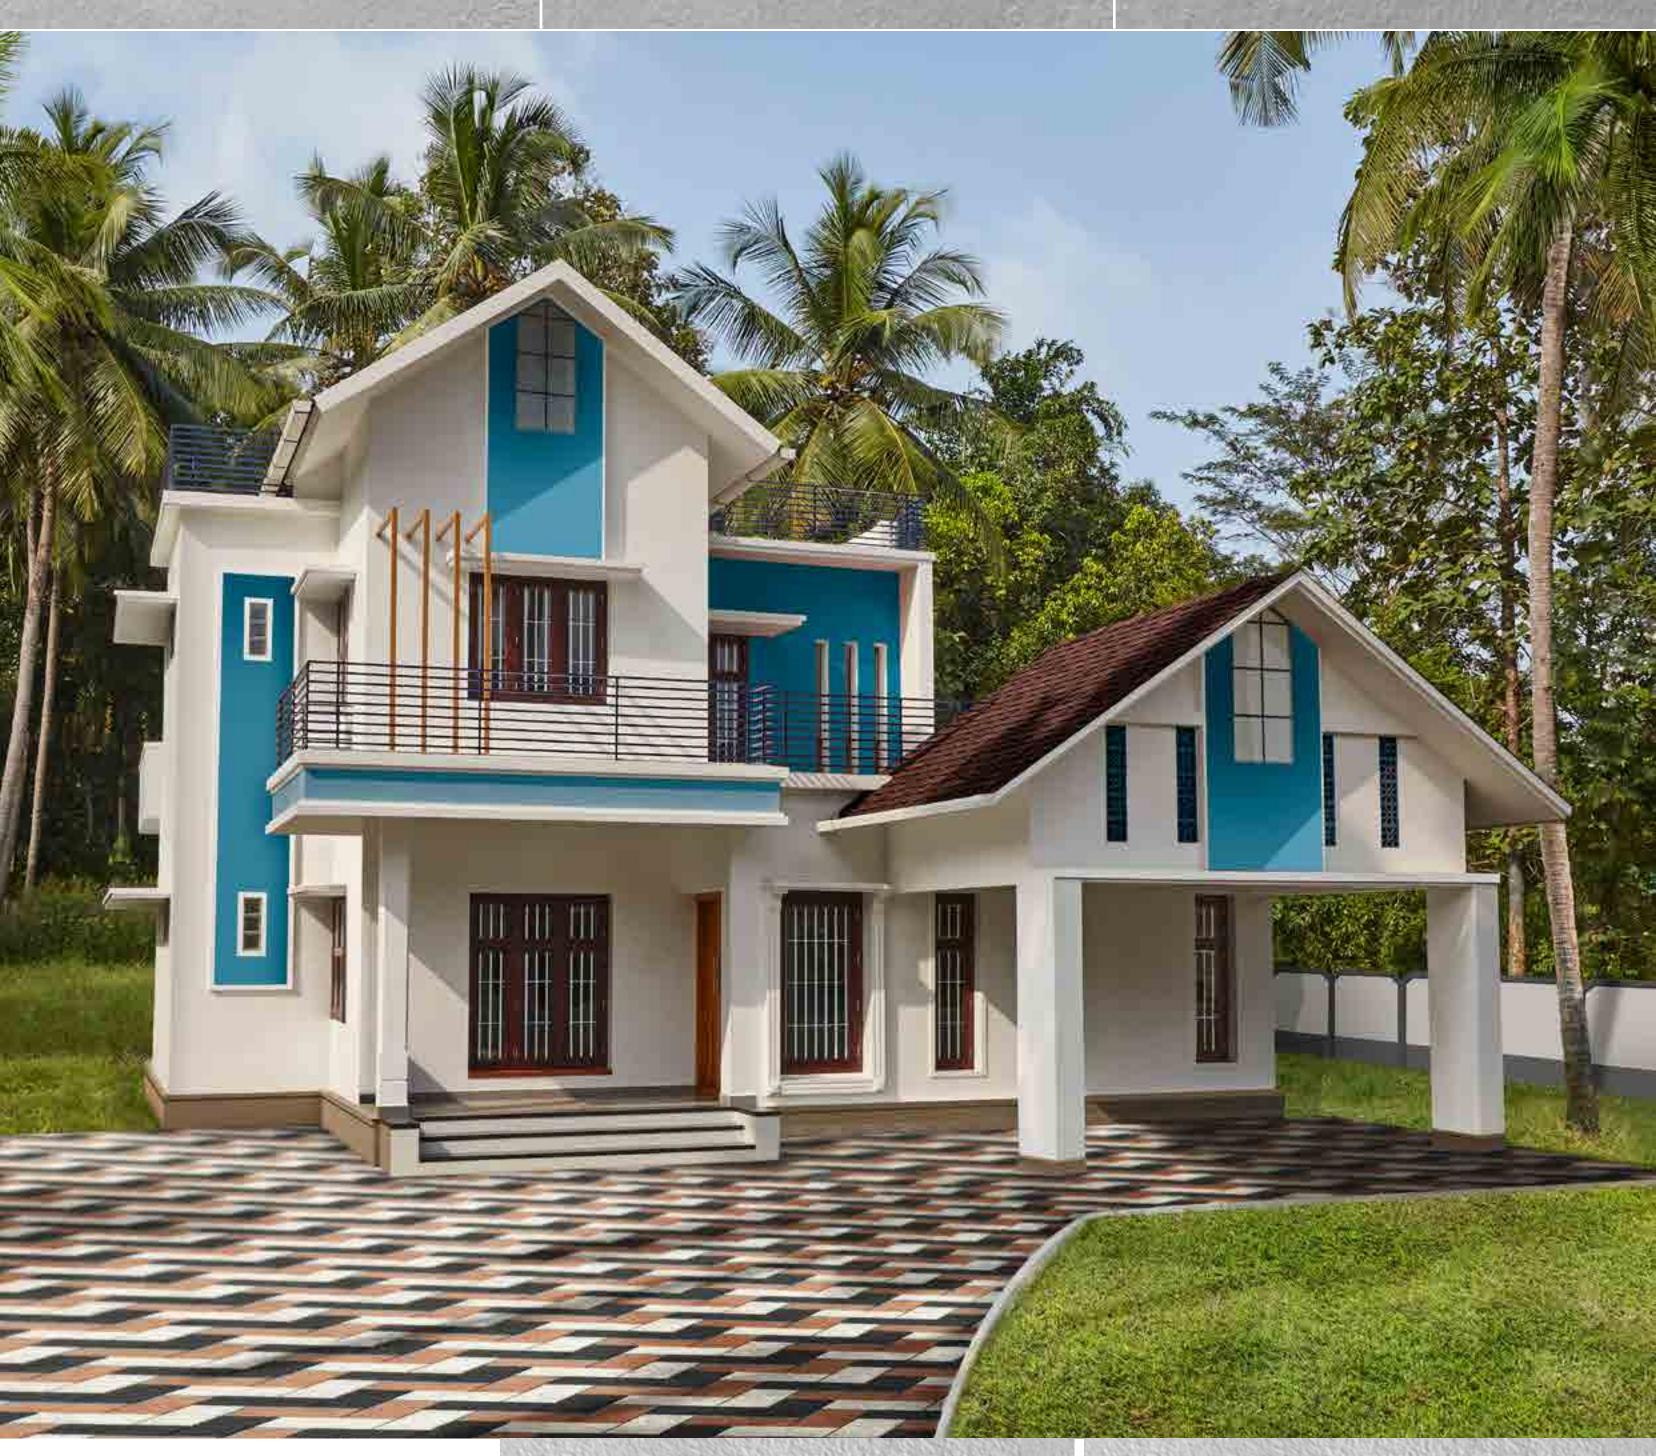

### House Style 01 Carved Cube

This home almost has an artistic, monolithic style. It has a modern appeal with various external claddings and textures. A beautifully connected 5-shaped weather shed makes it look eye catchingly offbeat.