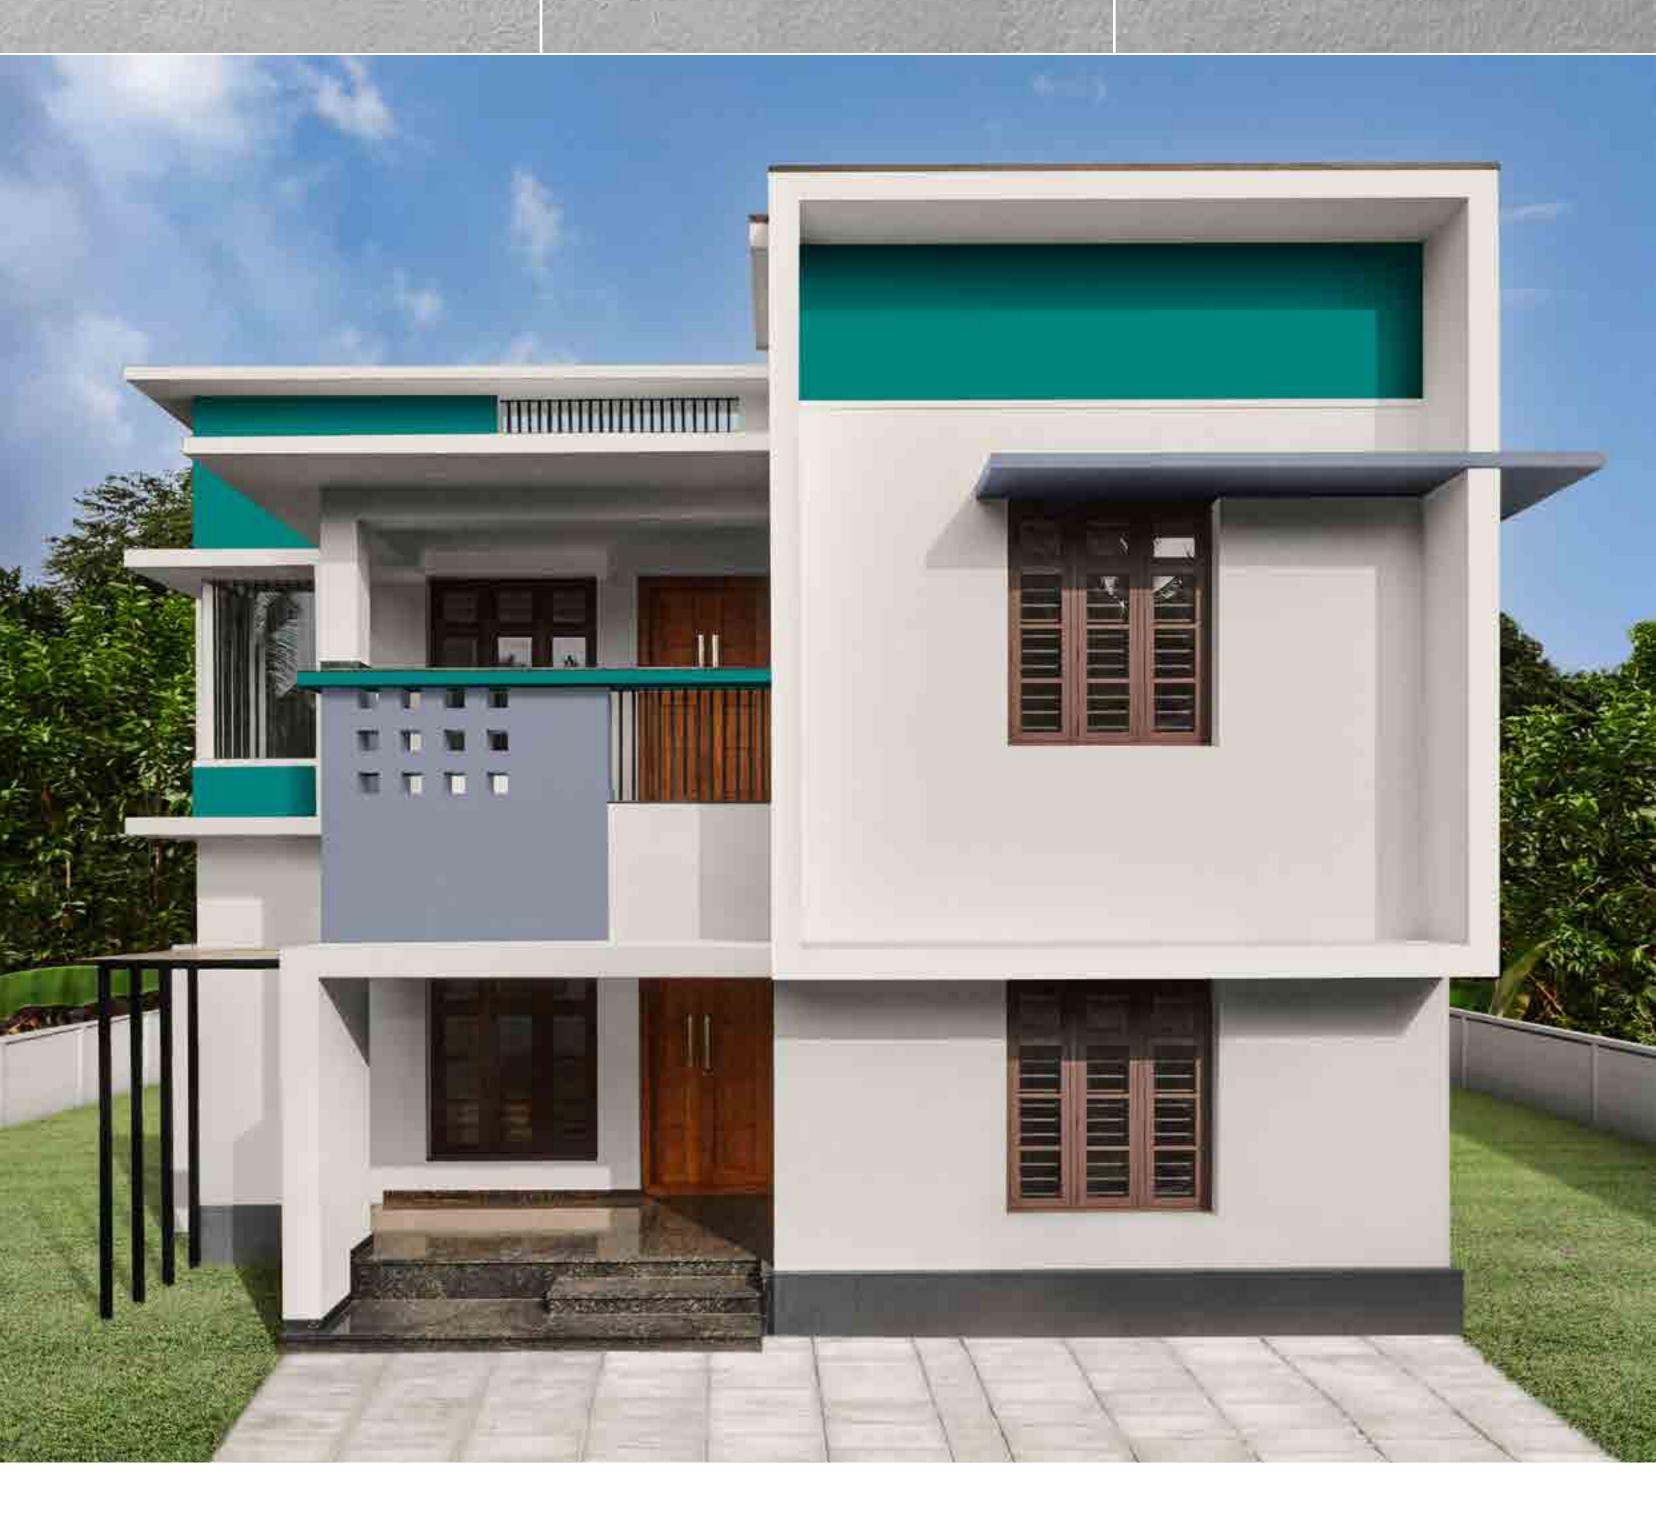

# House Style 12 Jali House

With a boxed façade and a geometric look, this house style is minimally compact and elegant. It has an earthy appeal with an irregular yet linear design. We can also see a beautiful combination of wood and metal.

Click on a colour of your choice to see this house style embellished in that colour.

House Styles

## Colours

## Products

94