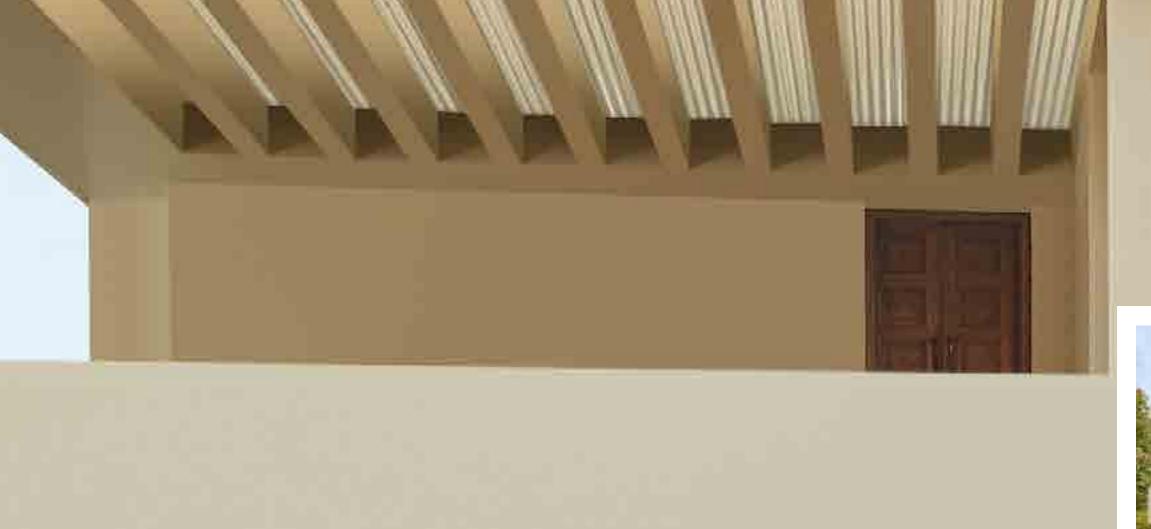

### House Style 01 Carved Cube

This home almost has an artistic, monolithic style. It has a modern appeal with various external claddings and textures. A beautifully connected 5-shaped weather shed makes it look eye catchingly offbeat.

Click on a colour of your choice to see this house style embellished in that colour.

House Styles