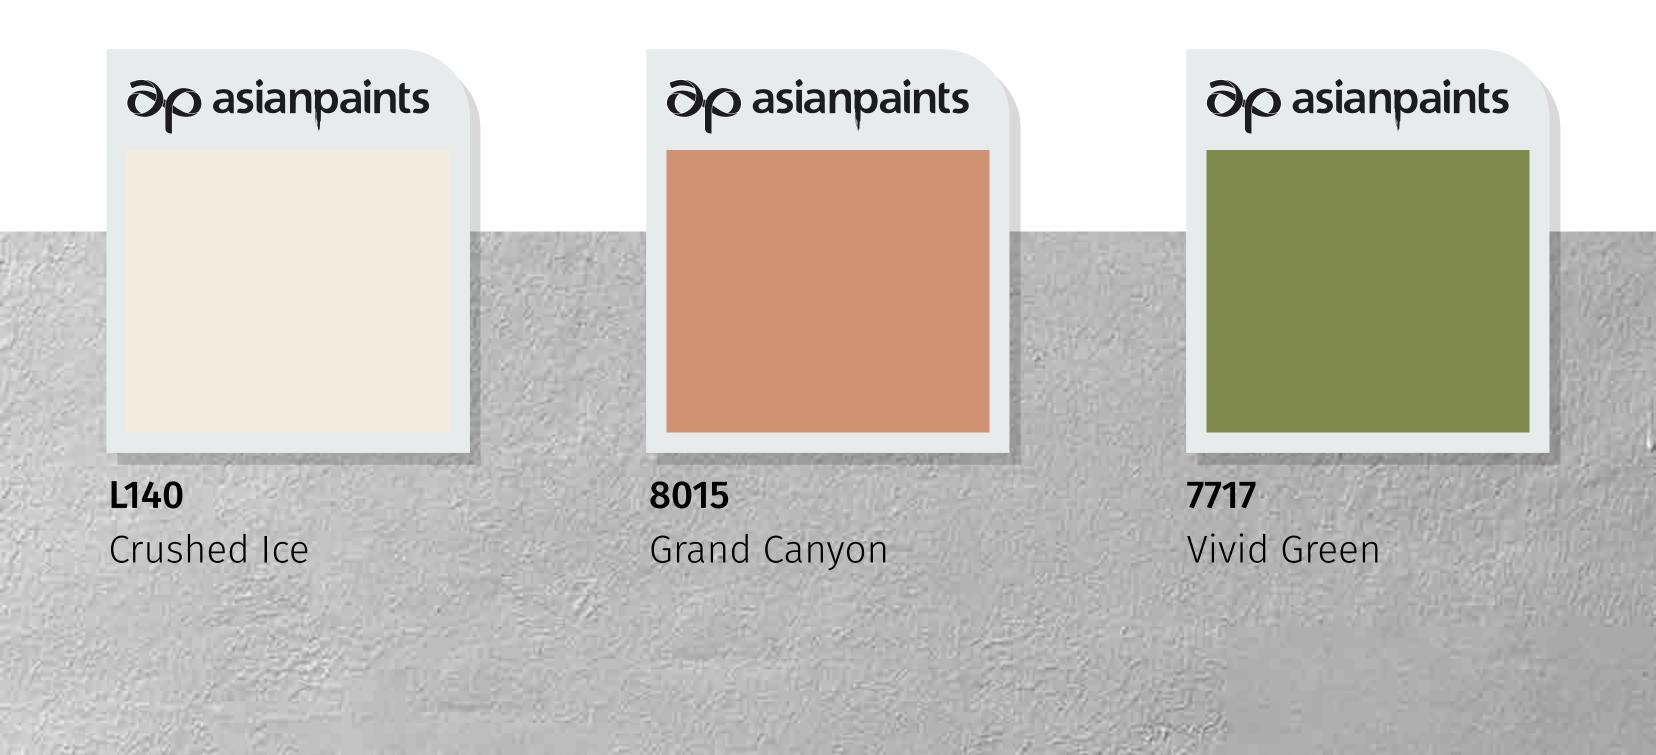

# Apex Tile Guard

The Pantheon - A

click here to go back

 $\partial \rho$  asianpaints

8015

### Grand Canyon

\*Tile Guard is also available in clear finish which can be applied over textures and as protective coating and is available in Matt and Sheen variants.

61

### The Pantheon - A

click here to go back