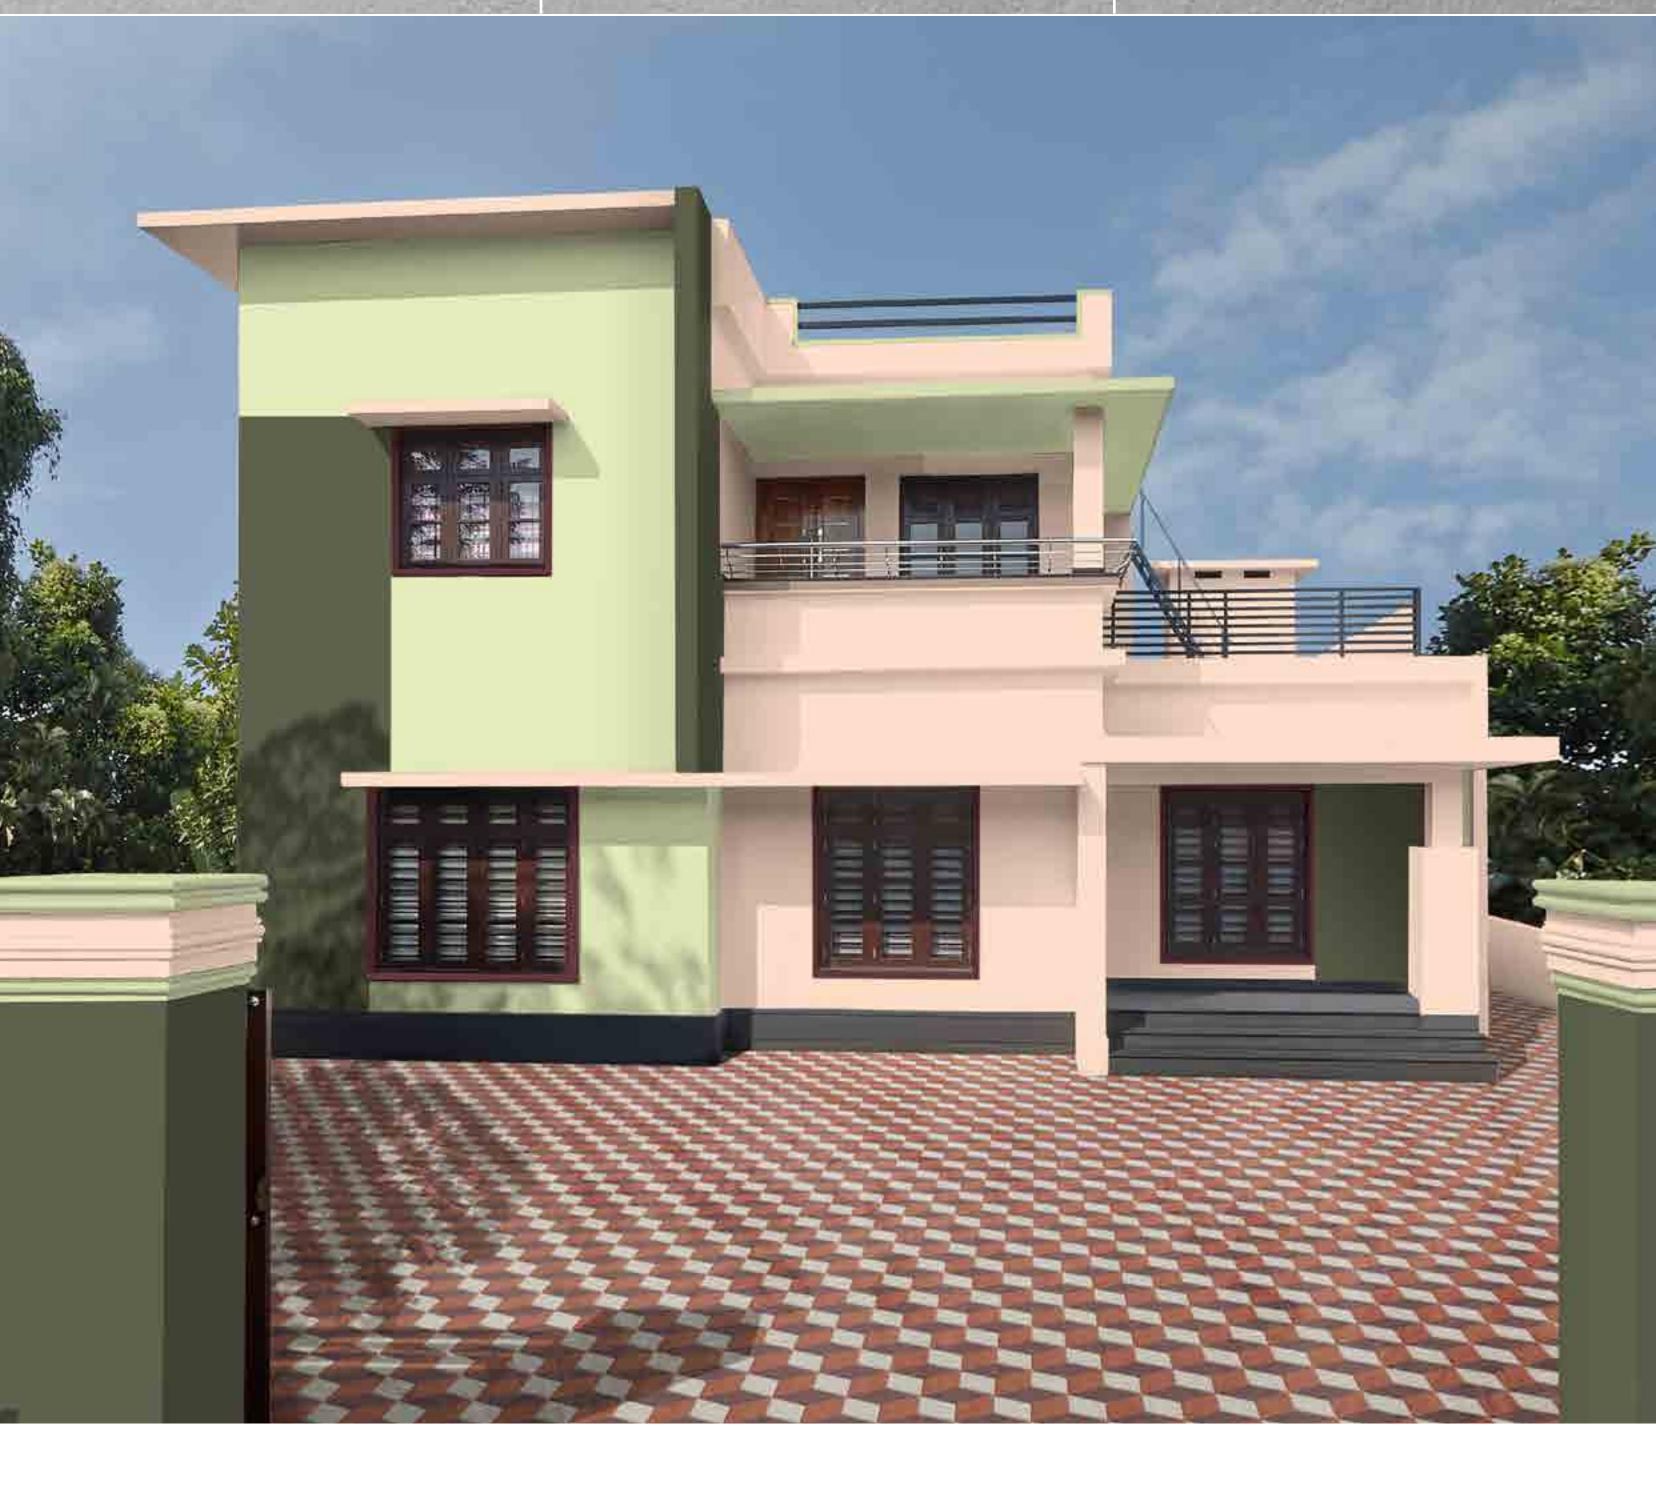

### Carved Cube - E

With pale yellow as the main colour and dark grey

accents, this house has a warm and welcoming look and feel.

House Styles

### Colours

### Products

17