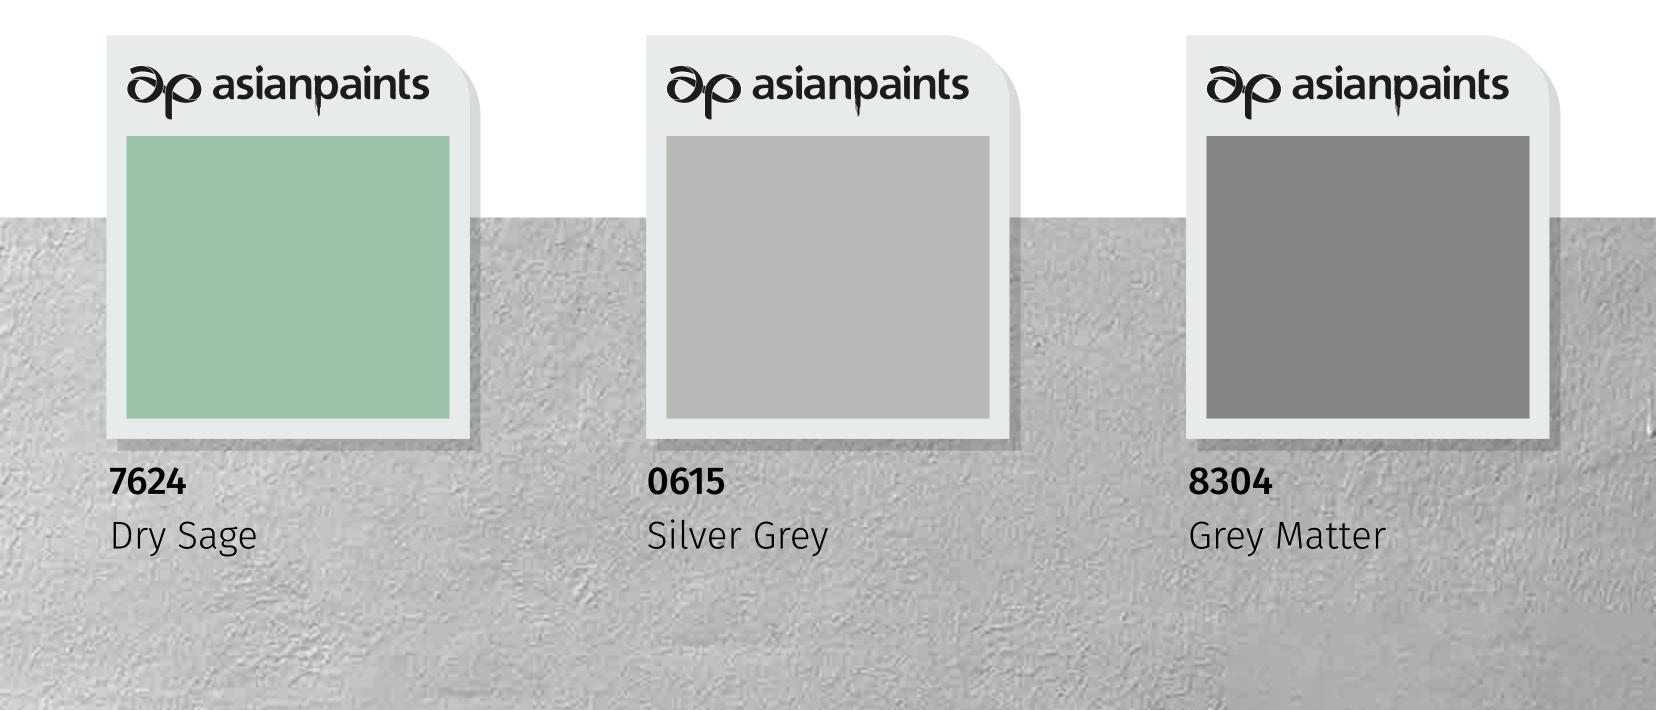

### Neo-Roman - B

Pale yellow and charcoal grey, with accents of

white, elicit a sense of calm and balance, and give this home a warm appeal.