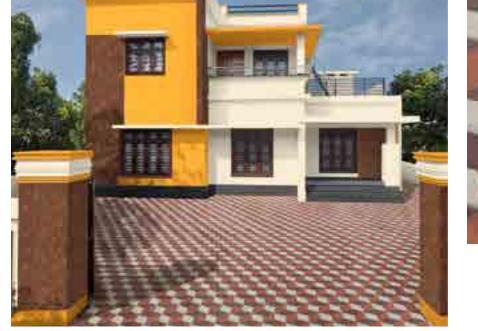

# **Coastal Home - B**

Shades of red beautifully accentuate a base of

beige in this coastal home and give it a warm, welcoming look and feel.

## House Styles

## Colours

## Products

88