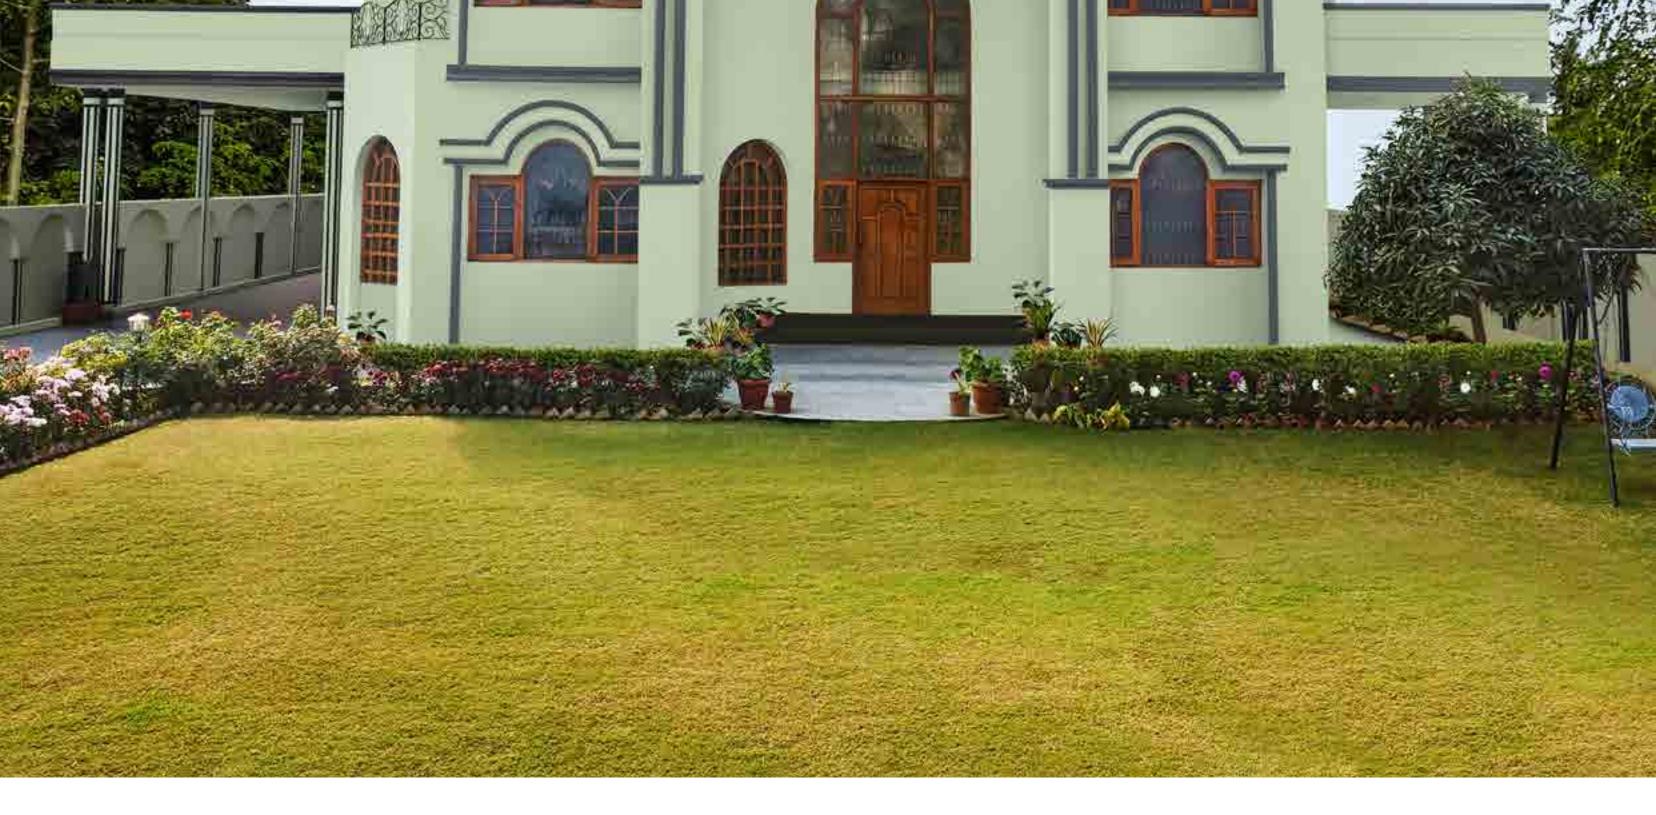

## House Styles Colours Products

## House Style 18 Archway Villa

This home is premium and grand. With mirroring, arched fenestration this house looks palatial. With a double height foyer and a well maintained garden, this villa epitomizes luxury.

Click on a colour of your choice to see this house style embellished in that colour.

## Archway Villa - B

A nature inspired colour combination of subdued

green and grey lends this house a refreshing vibe and a stately character.

139