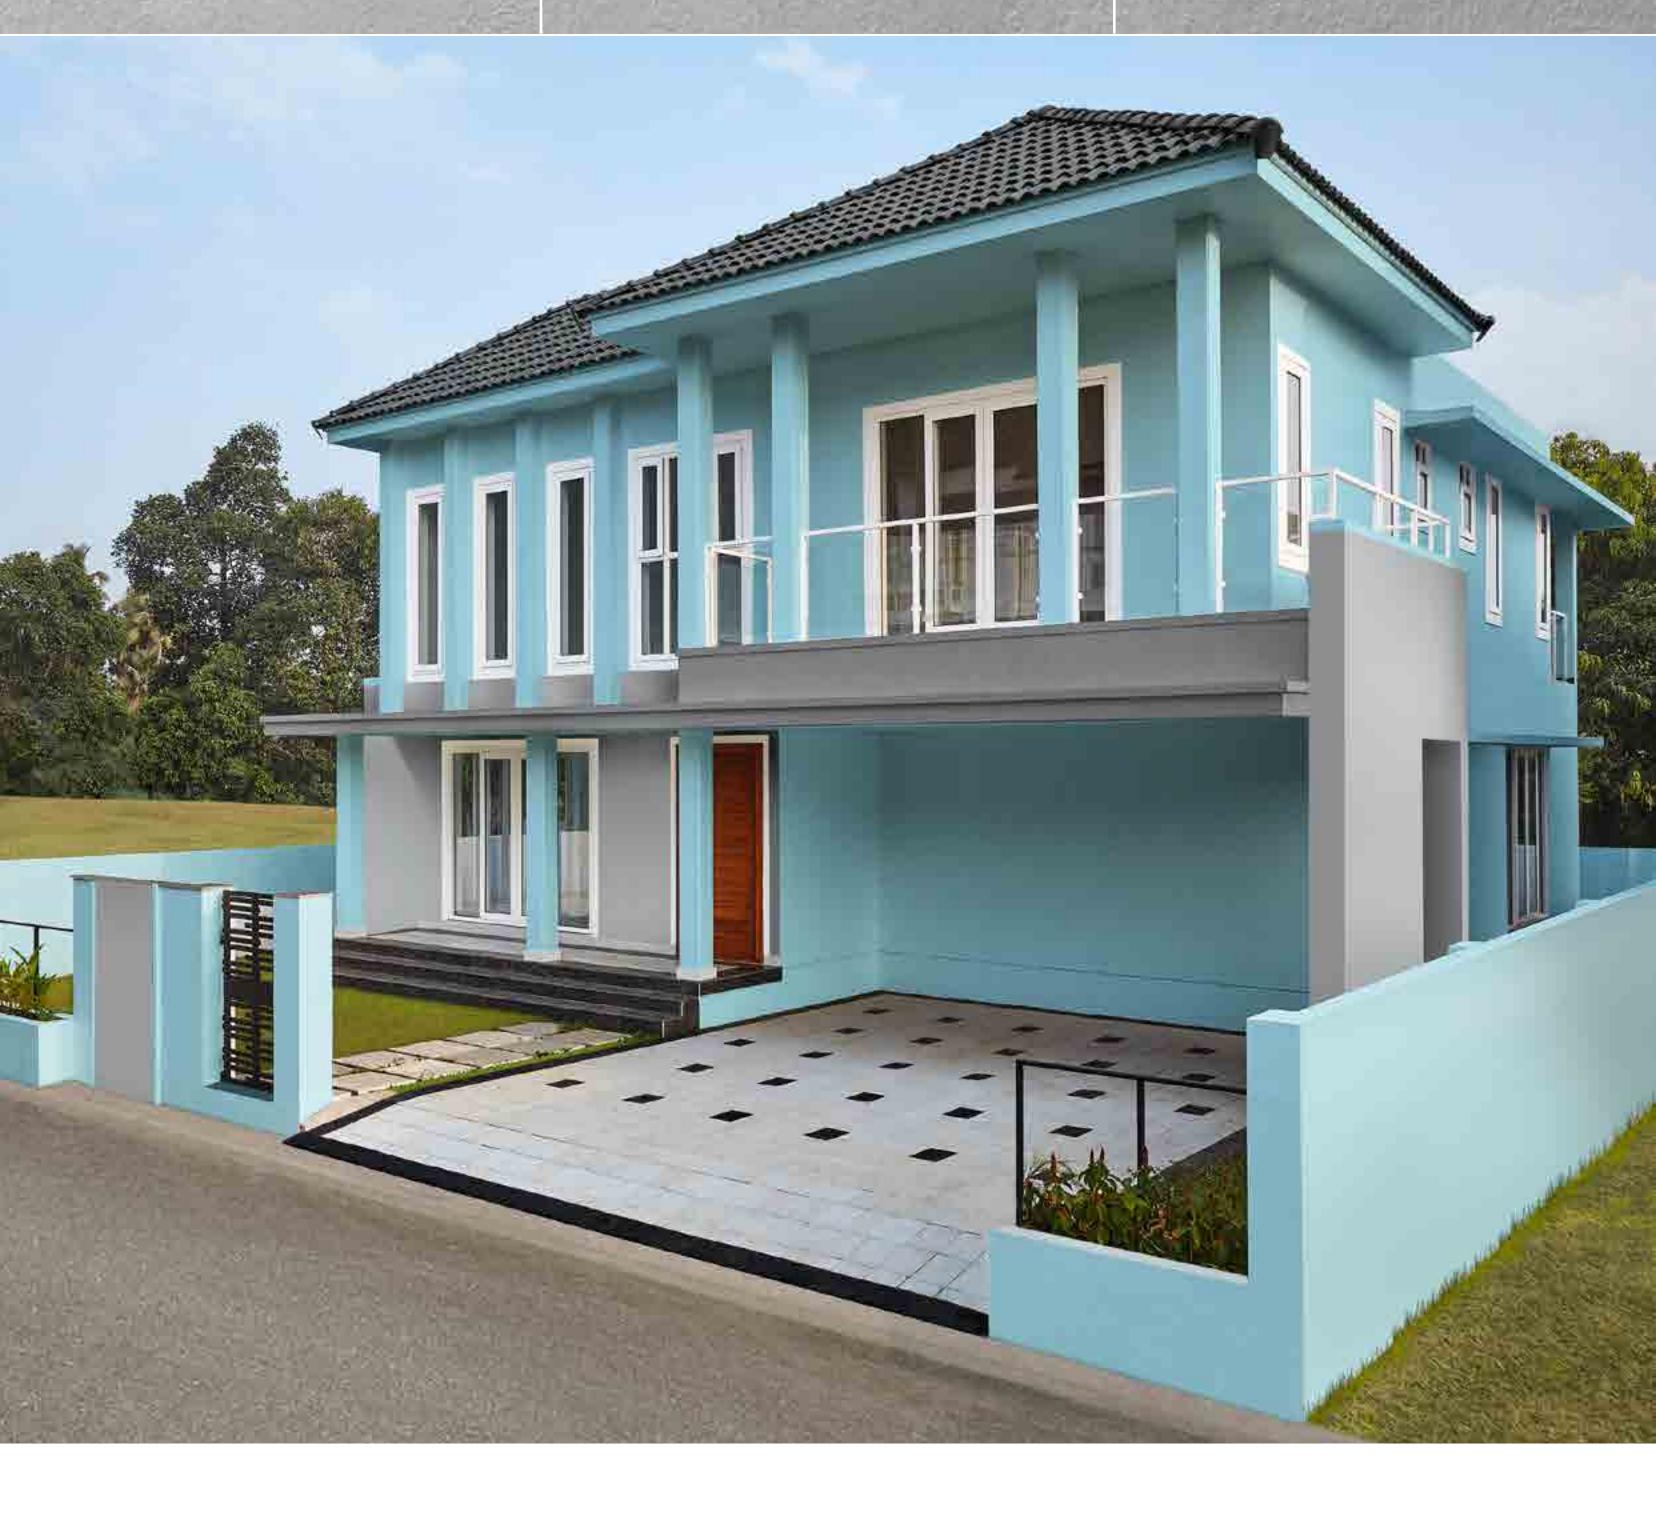

### House Style 02 Neo-Roman

This refined house style has an appealing aesthetic device of repetition. With a column façade and tall openings the home looks grand. Accent walls also provide a distinctive character to it.

### Neo-Roman - E

Reminiscent of the Mediterranean seaside, this

home comes alive with calming hues of blue and grey, along with accents of white.