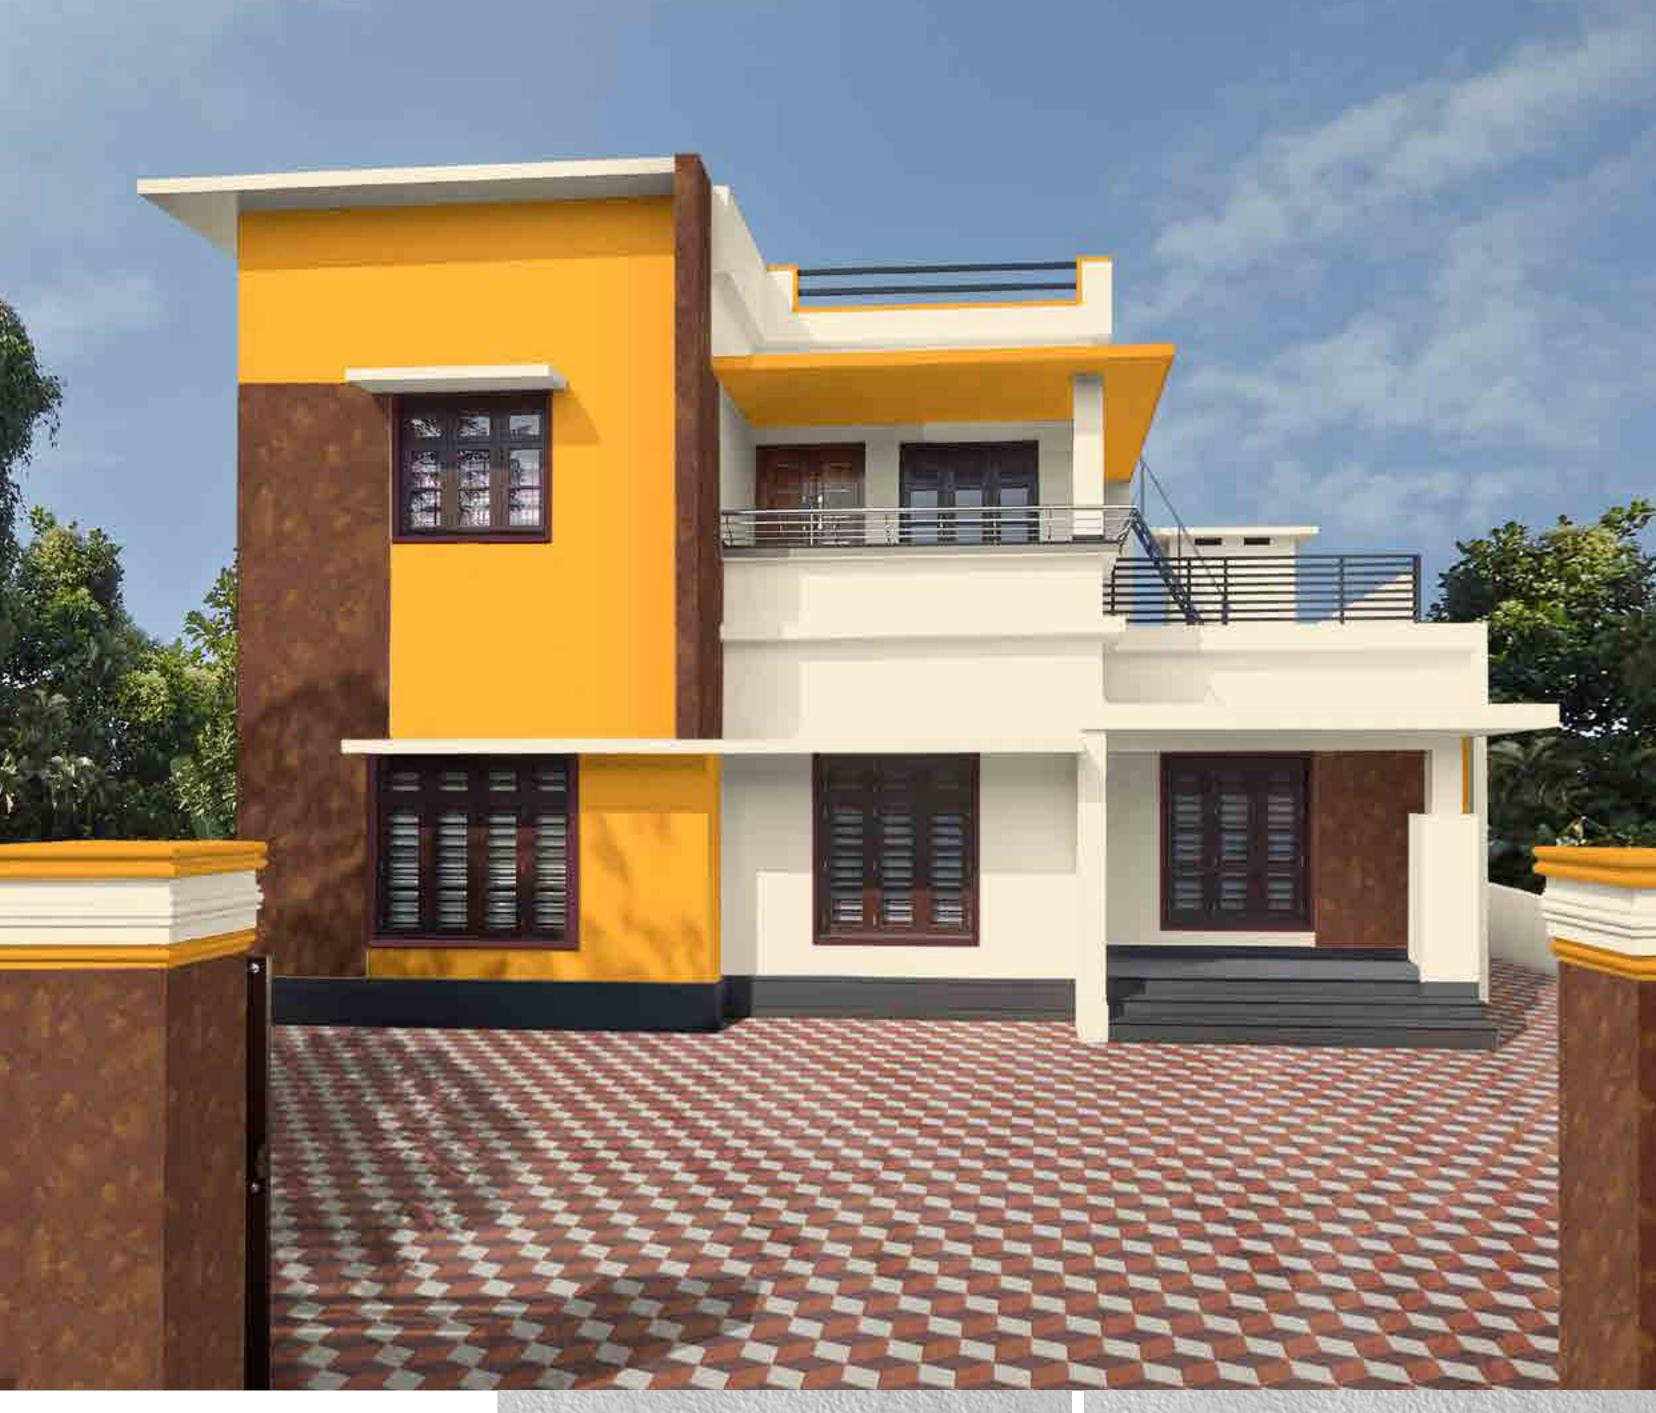

### Carved Cube - C

With an attractive colour combination of yellow and

brown as an accent to a soothing white, this house has an exquisite, artistic look and feel.

House Styles