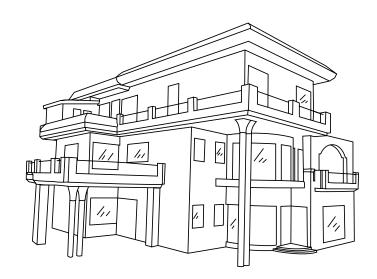

### House Style 01 Carved Cube

This home almost has an artistic, monolithic style. It has a modern appeal with various external claddings and textures. A beautifully connected 5-shaped weather shed makes it look eye catchingly offbeat.