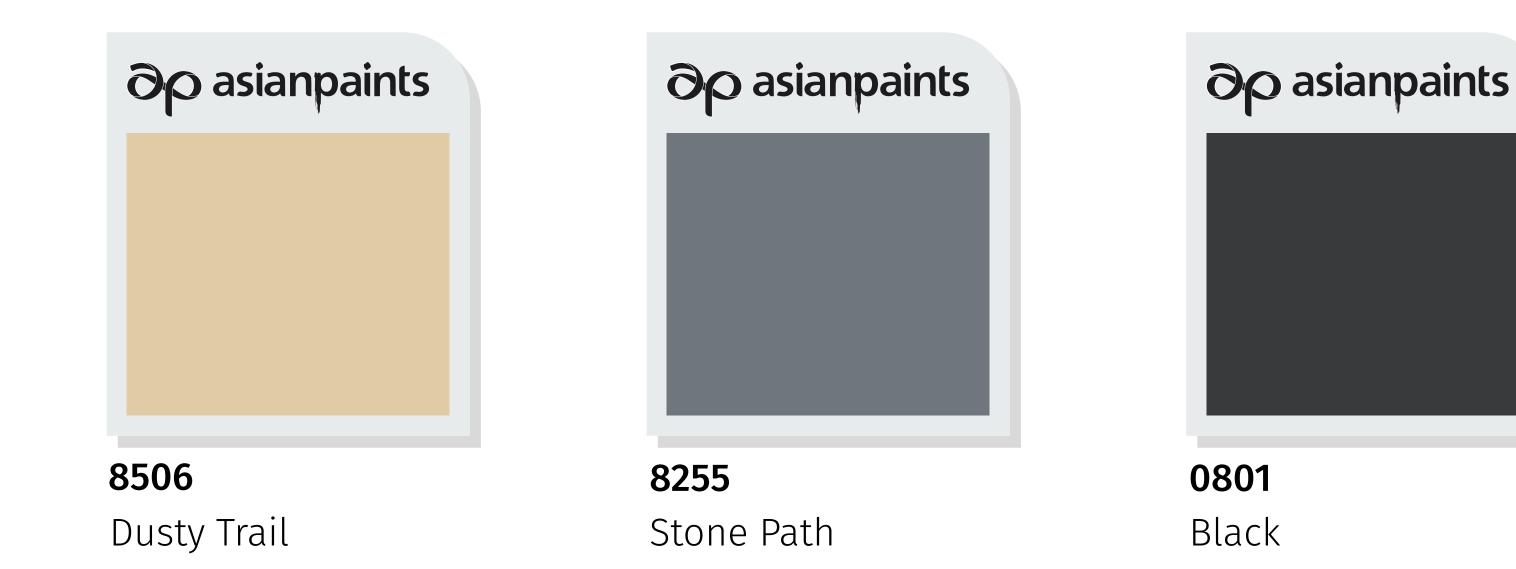

### Carved Cube - A

A subtle grey texture along with an earthy red make

a delightful impact on the white base colour giving this house a gracefully pleasant look.

House Styles