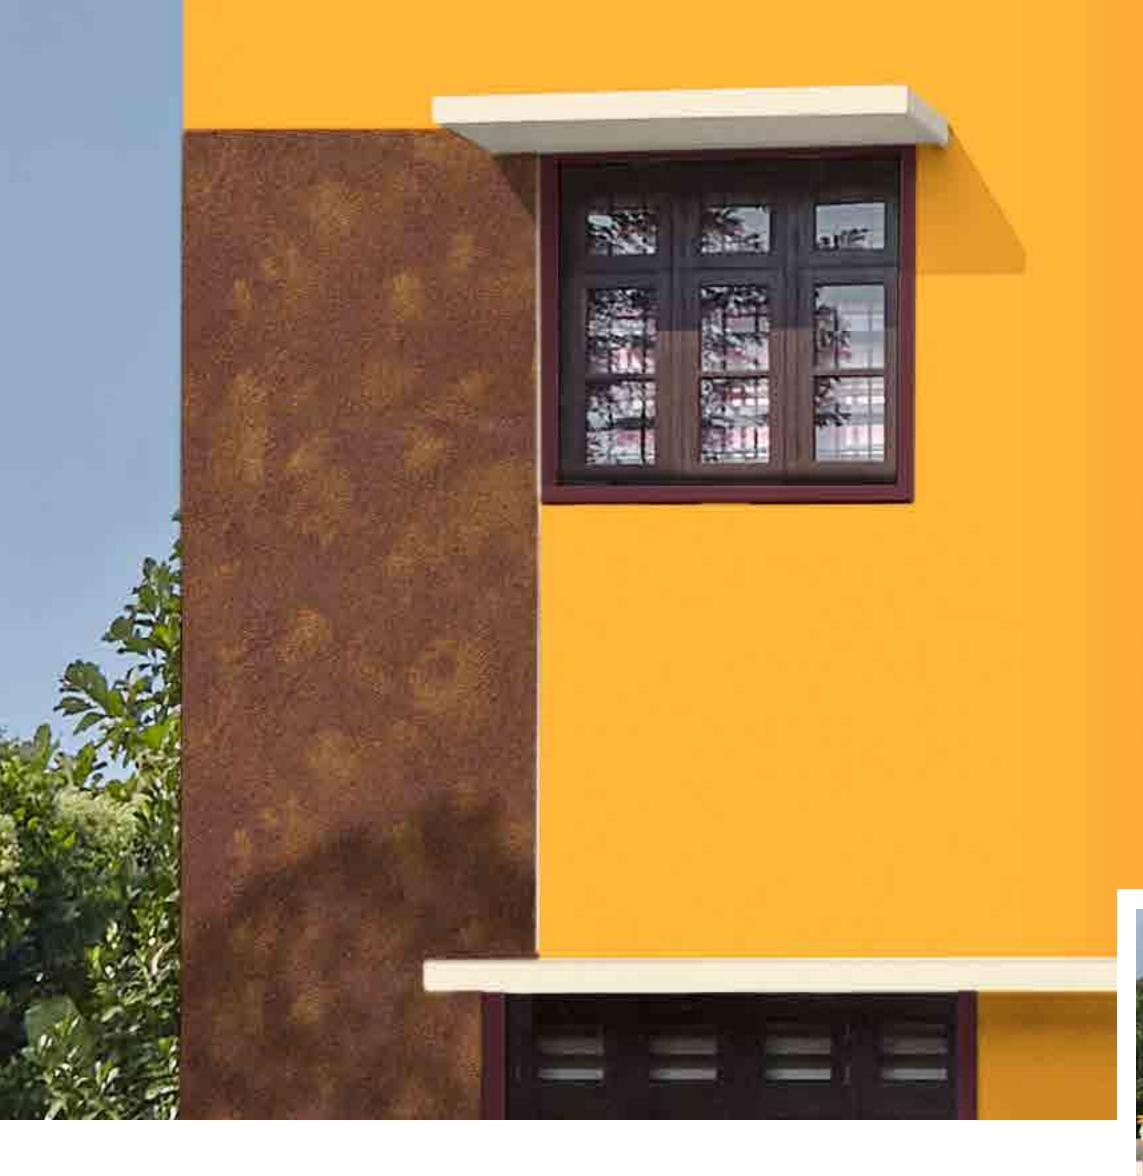

### House Style 01 Carved Cube

This home almost has an artistic, monolithic style. It has a modern appeal with various external claddings and textures. A beautifully connected 5-shaped weather shed makes it look eye catchingly offbeat.

Click on a colour of your choice to see this house style embellished in that colour.

House Styles

### Carved Cube - A

A subtle grey texture along with an earthy red make

a delightful impact on the white base colour giving this house a gracefully pleasant look.

House Styles