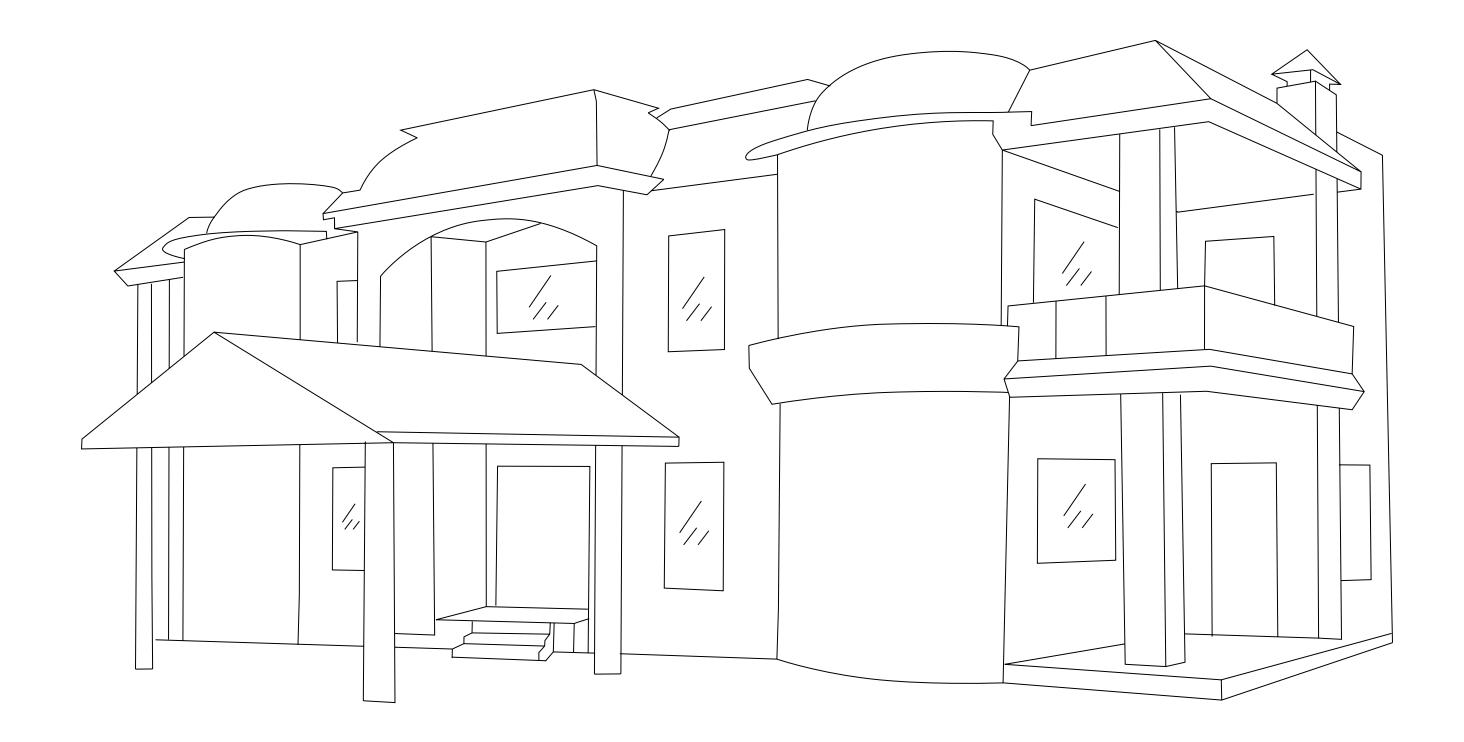

### House Style 01 Carved Cube

This home almost has an artistic, monolithic style. It has a modern appeal with various external claddings and textures. A beautifully connected 5-shaped weather shed makes it look eye catchingly offbeat.

Click on a colour of your choice to see this house style embellished in that colour.

House Styles