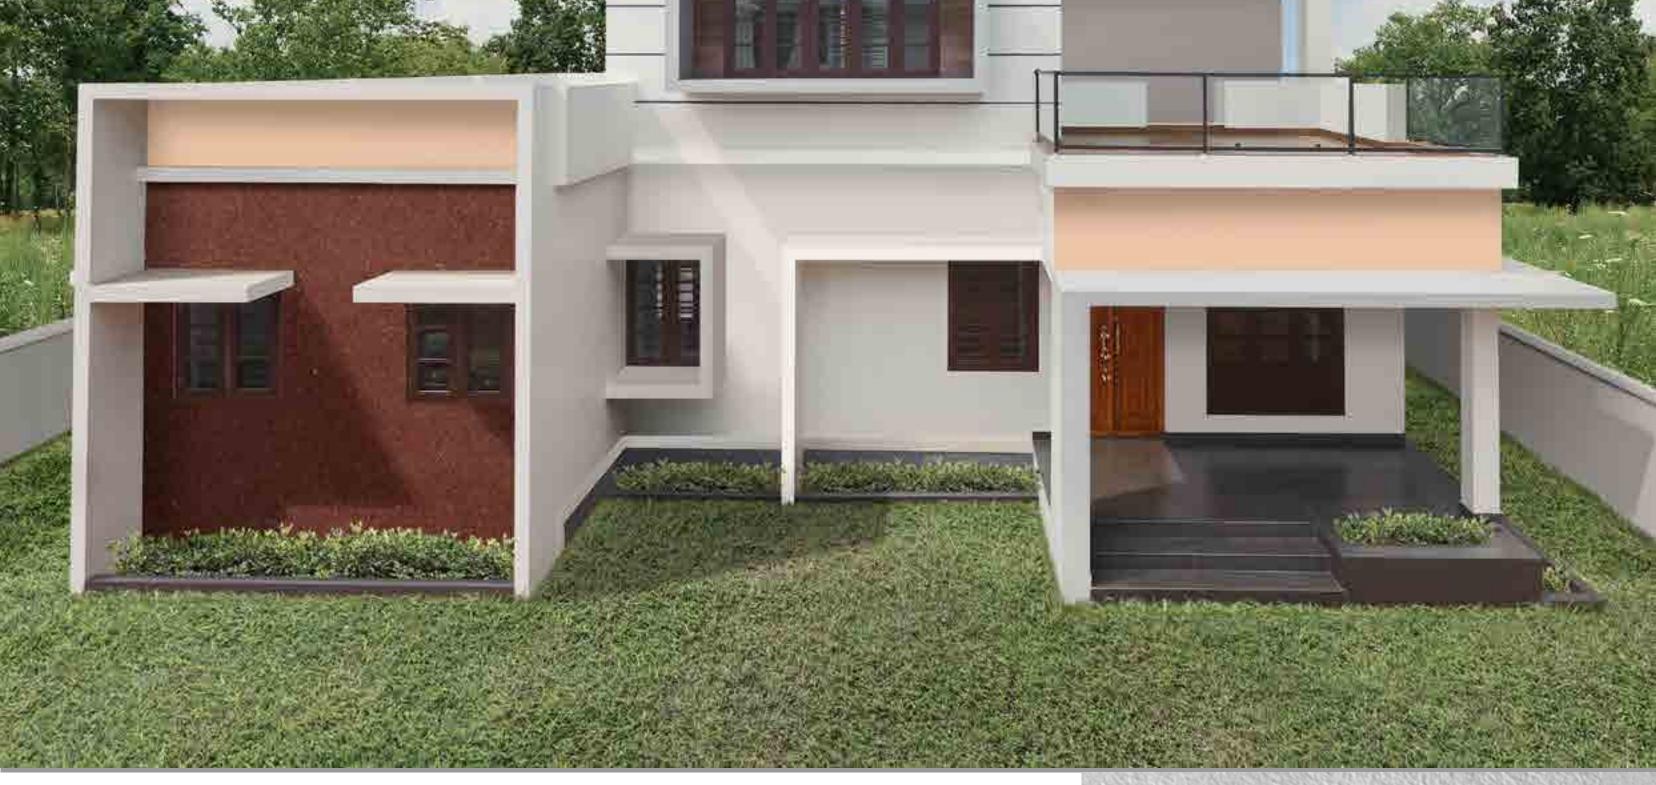

# House Style 08 Modern Symmetry

This compact structure is the quintessential, contemporary home. With a perpendicular design, this

space uses podium stacking to give it a geometric appearance. Diverse finishes add to the contemporary look and feel.

# Modern Symmetry - E

Pastel hues of calming green and yellow olive, blend in with accents of brown, to lend this house an upbeat vibe.

68