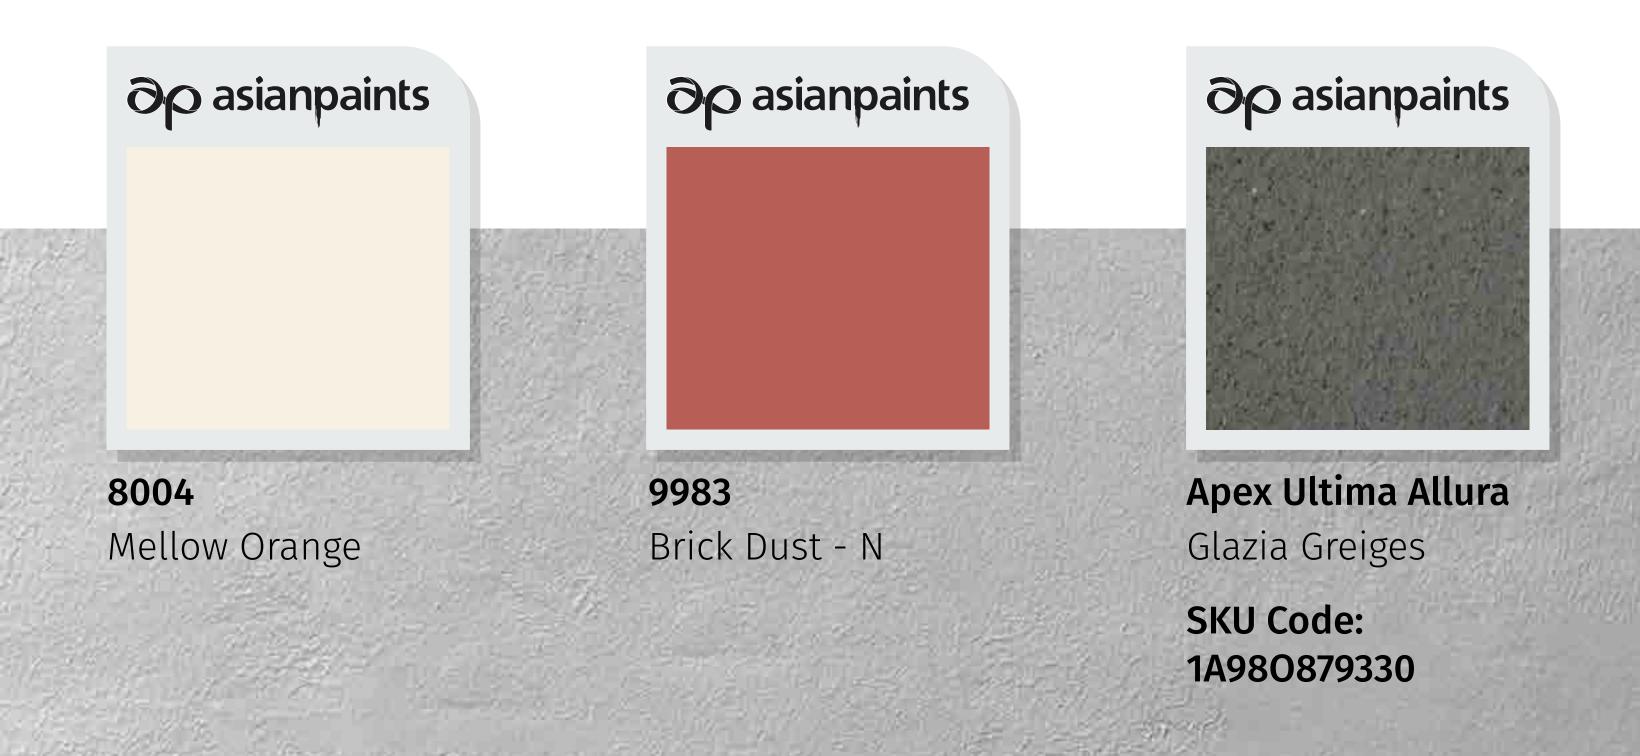

### Carved Cube - A

A subtle grey texture along with an earthy red make

a delightful impact on the white base colour giving this house a gracefully pleasant look.

House Styles

### Apex Ultima Allura Textures

 $\partial \rho$  asianpaints

Carved Cube - A

click here to go back

Apex Ultima Allura Glazia Greiges SKU Code: 1A980879330