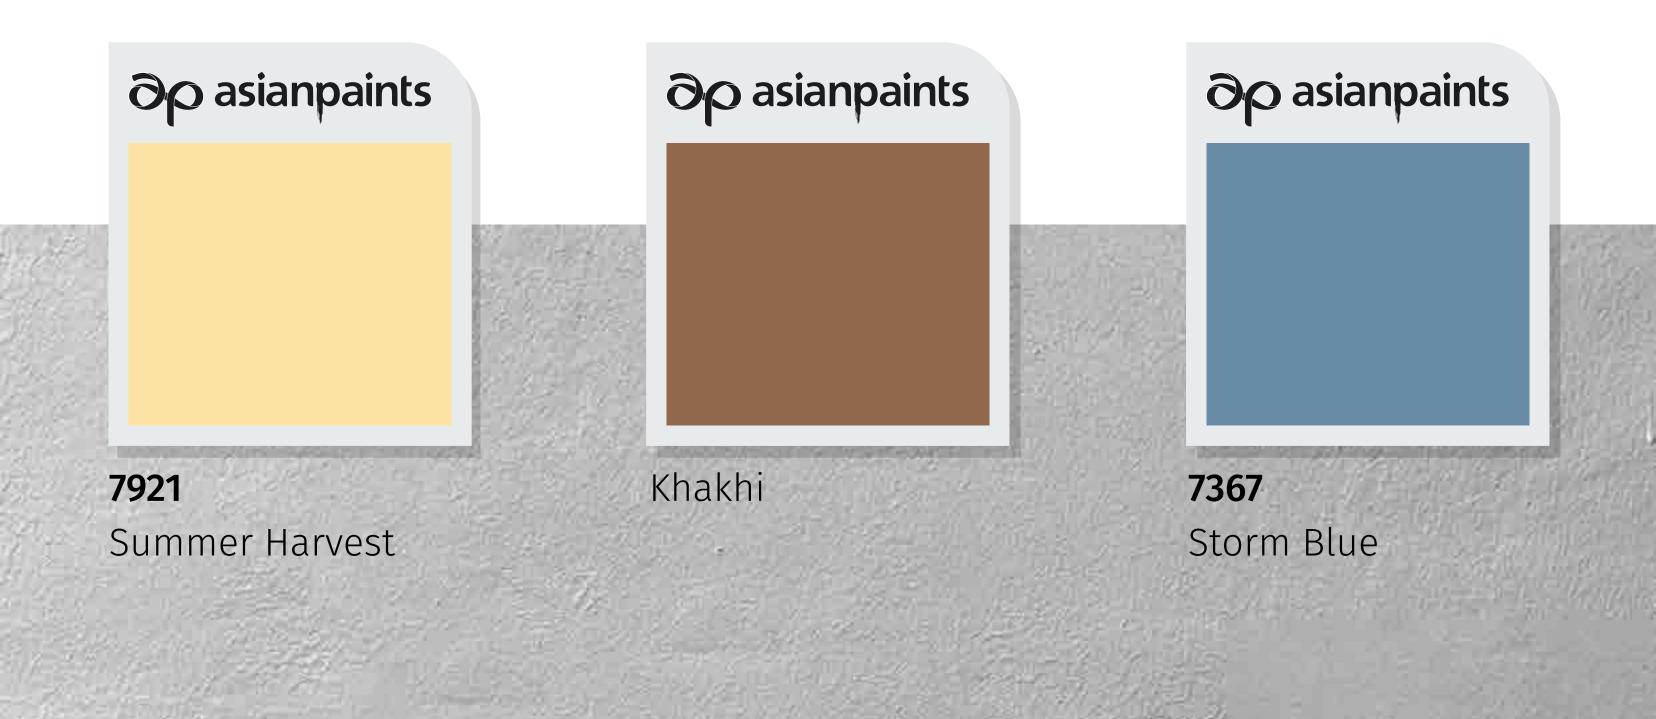

### Colour Of The Year 2023

**Apex Ultima** Silver Escapade M604

The colour of the year Silver Escapade, is an interaction in time, a chronicle of the past and a beacon of things to come. The iterative silver is evocative of a travelling mind, that's going forward through our virtual and physical worlds, informed by the magical stories of our childhoods, a brighter present and a future that will be consciously created by us. If silver is the colour of time travel and technology, it is also the colour of child craft. The past few years forced us into a stillness that we got through by looking at silver linings

and as the world finds its feet again, we are marching to that horizon, on the drumbeat of possibilities. The infinite, illusory colour has the intimacy of a dream, beyond the light and dark, when deep in our minds we can have adventures and experiences that are almost impossible in real life. If silver is the colour of time, we are the time travellers, passing through a portal of memories and dreams to a future that is open, mesmerising and if we reach out enough, within our grasp.