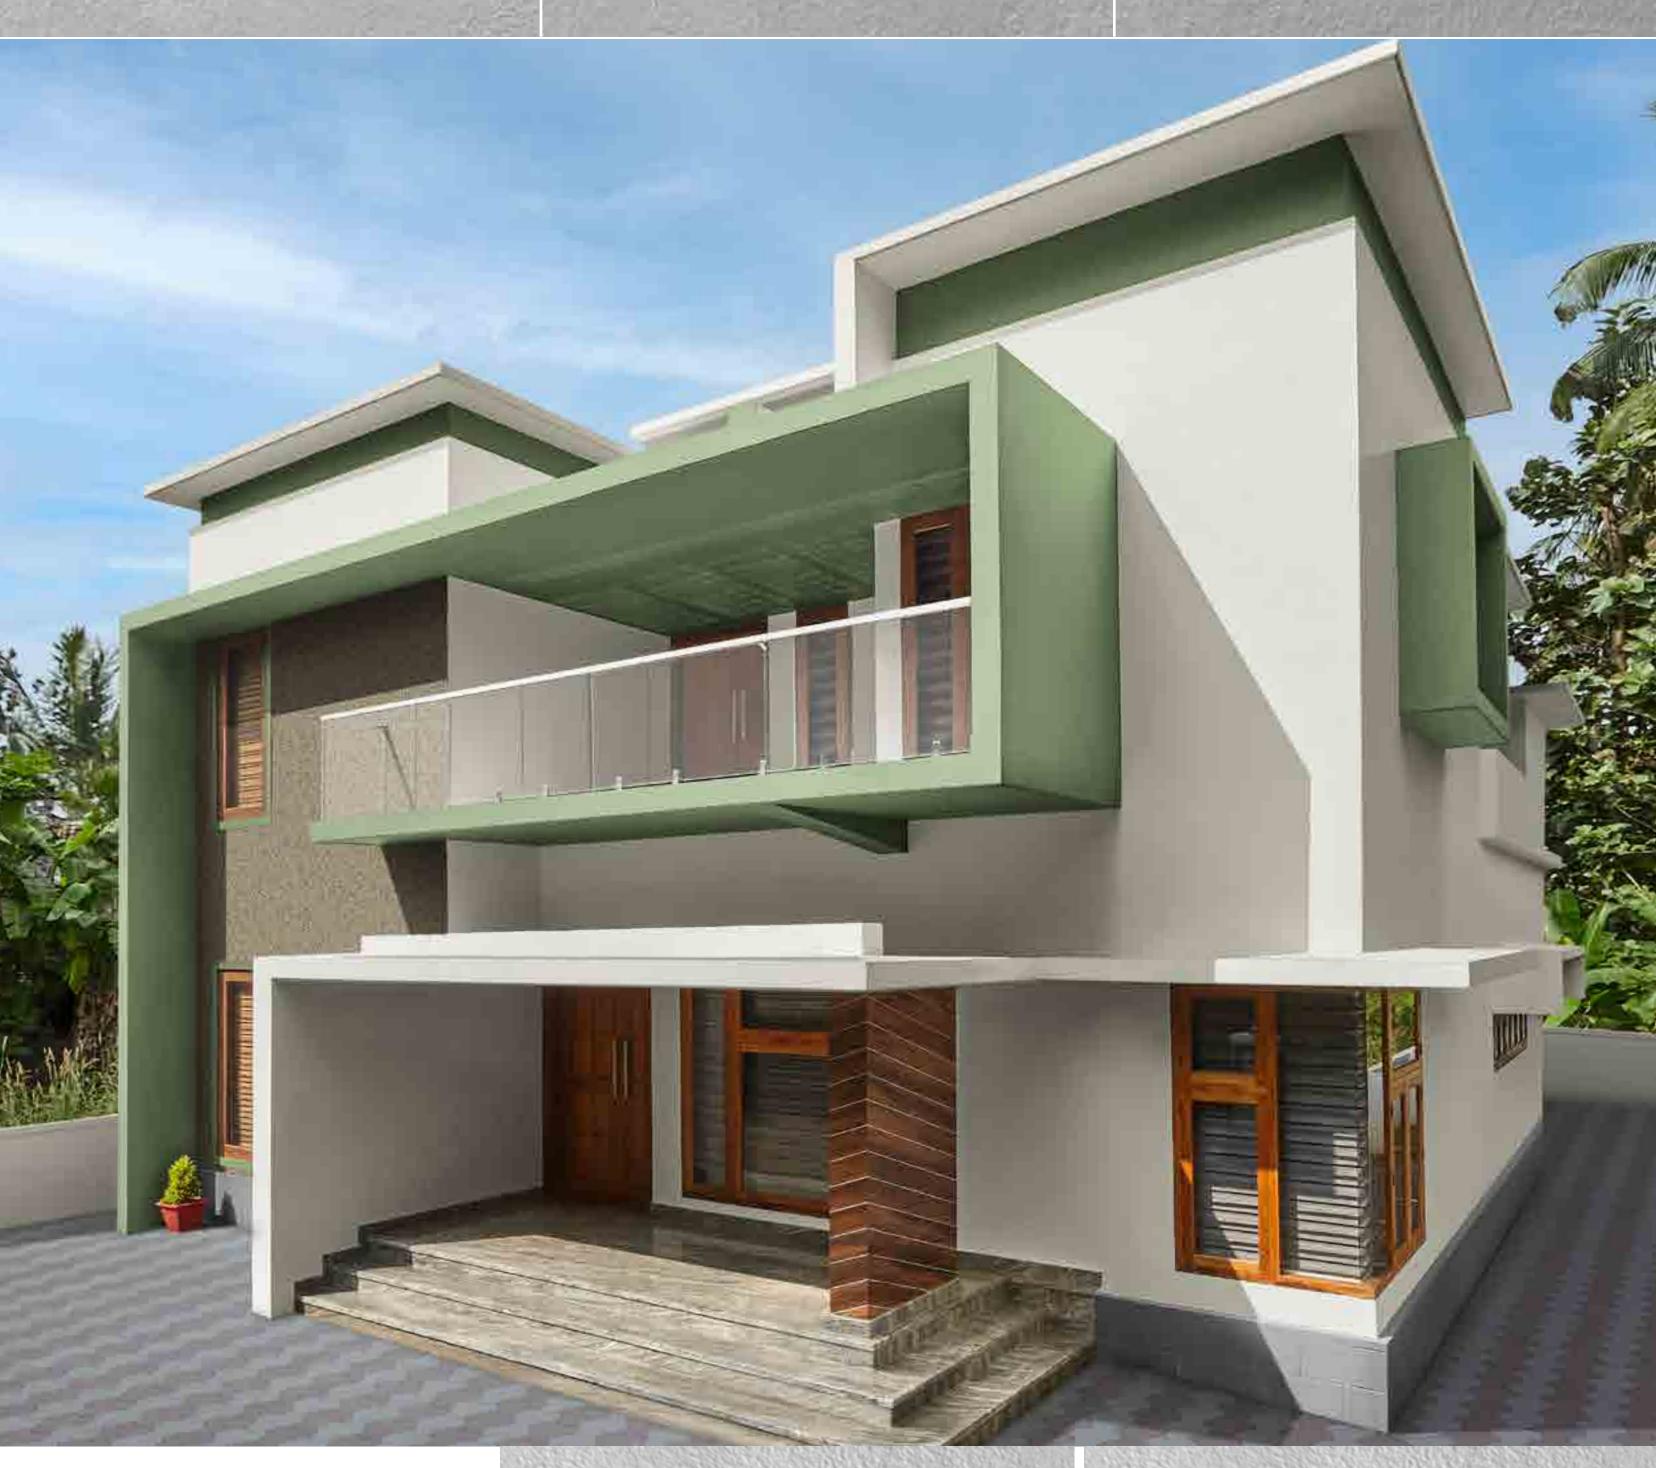

### House Style 01 Carved Cube

This home almost has an artistic, monolithic style. It has a modern appeal with various external claddings and textures. A beautifully connected 5-shaped weather shed makes it look eye catchingly offbeat.

Click on a colour of your choice to see this house style embellished in that colour.

House Styles