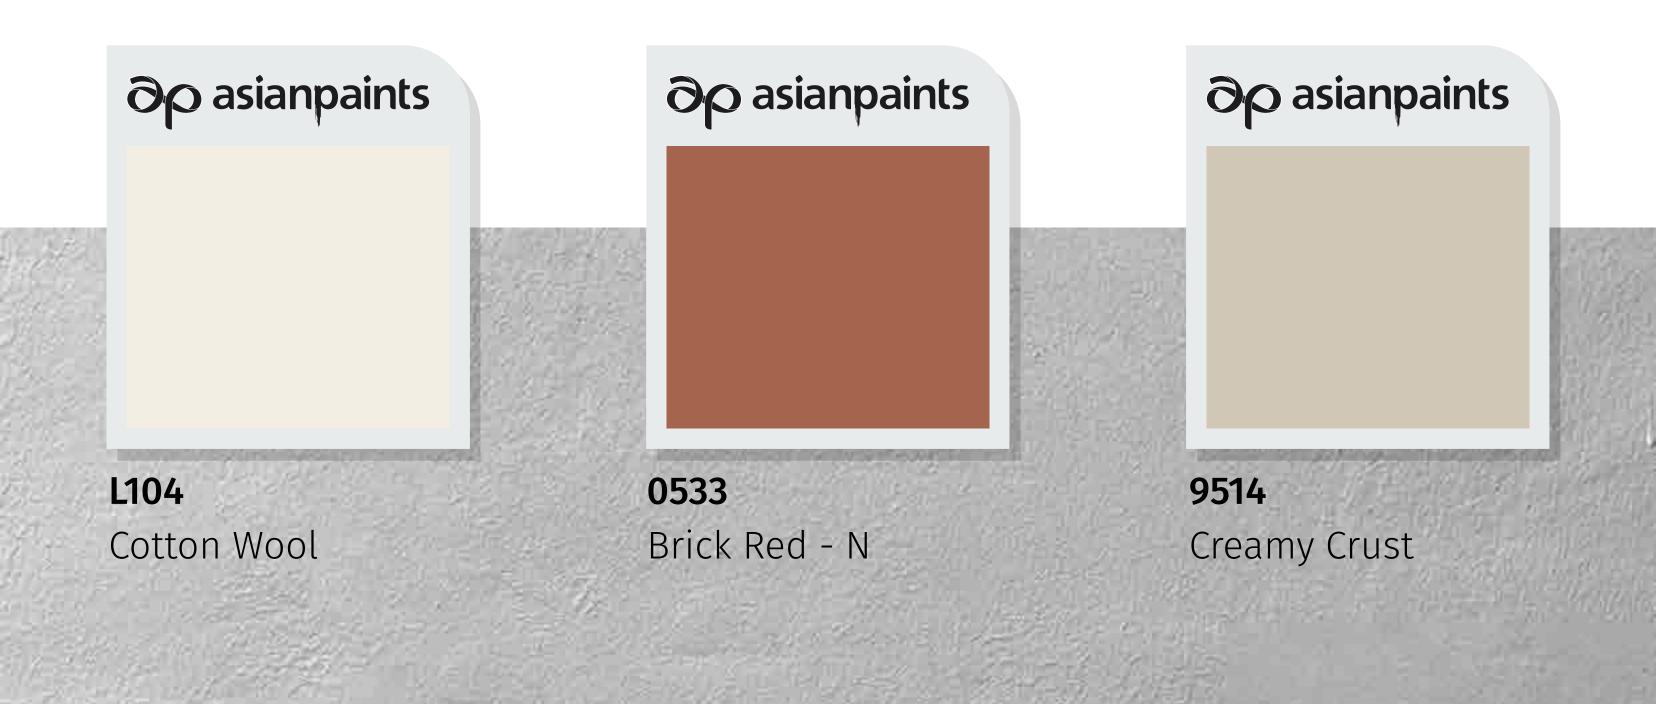

# House Style 06 Vintage Royal

This house is designed with symmetry and attention to detail. A porch that stands out makes the home look elegant. A combination of red wood, bricks, monotone tiles and gables gives it an ornate and vintage look and feel.

Click on a colour of your choice to see this house style embellished in that colour.

House Styles