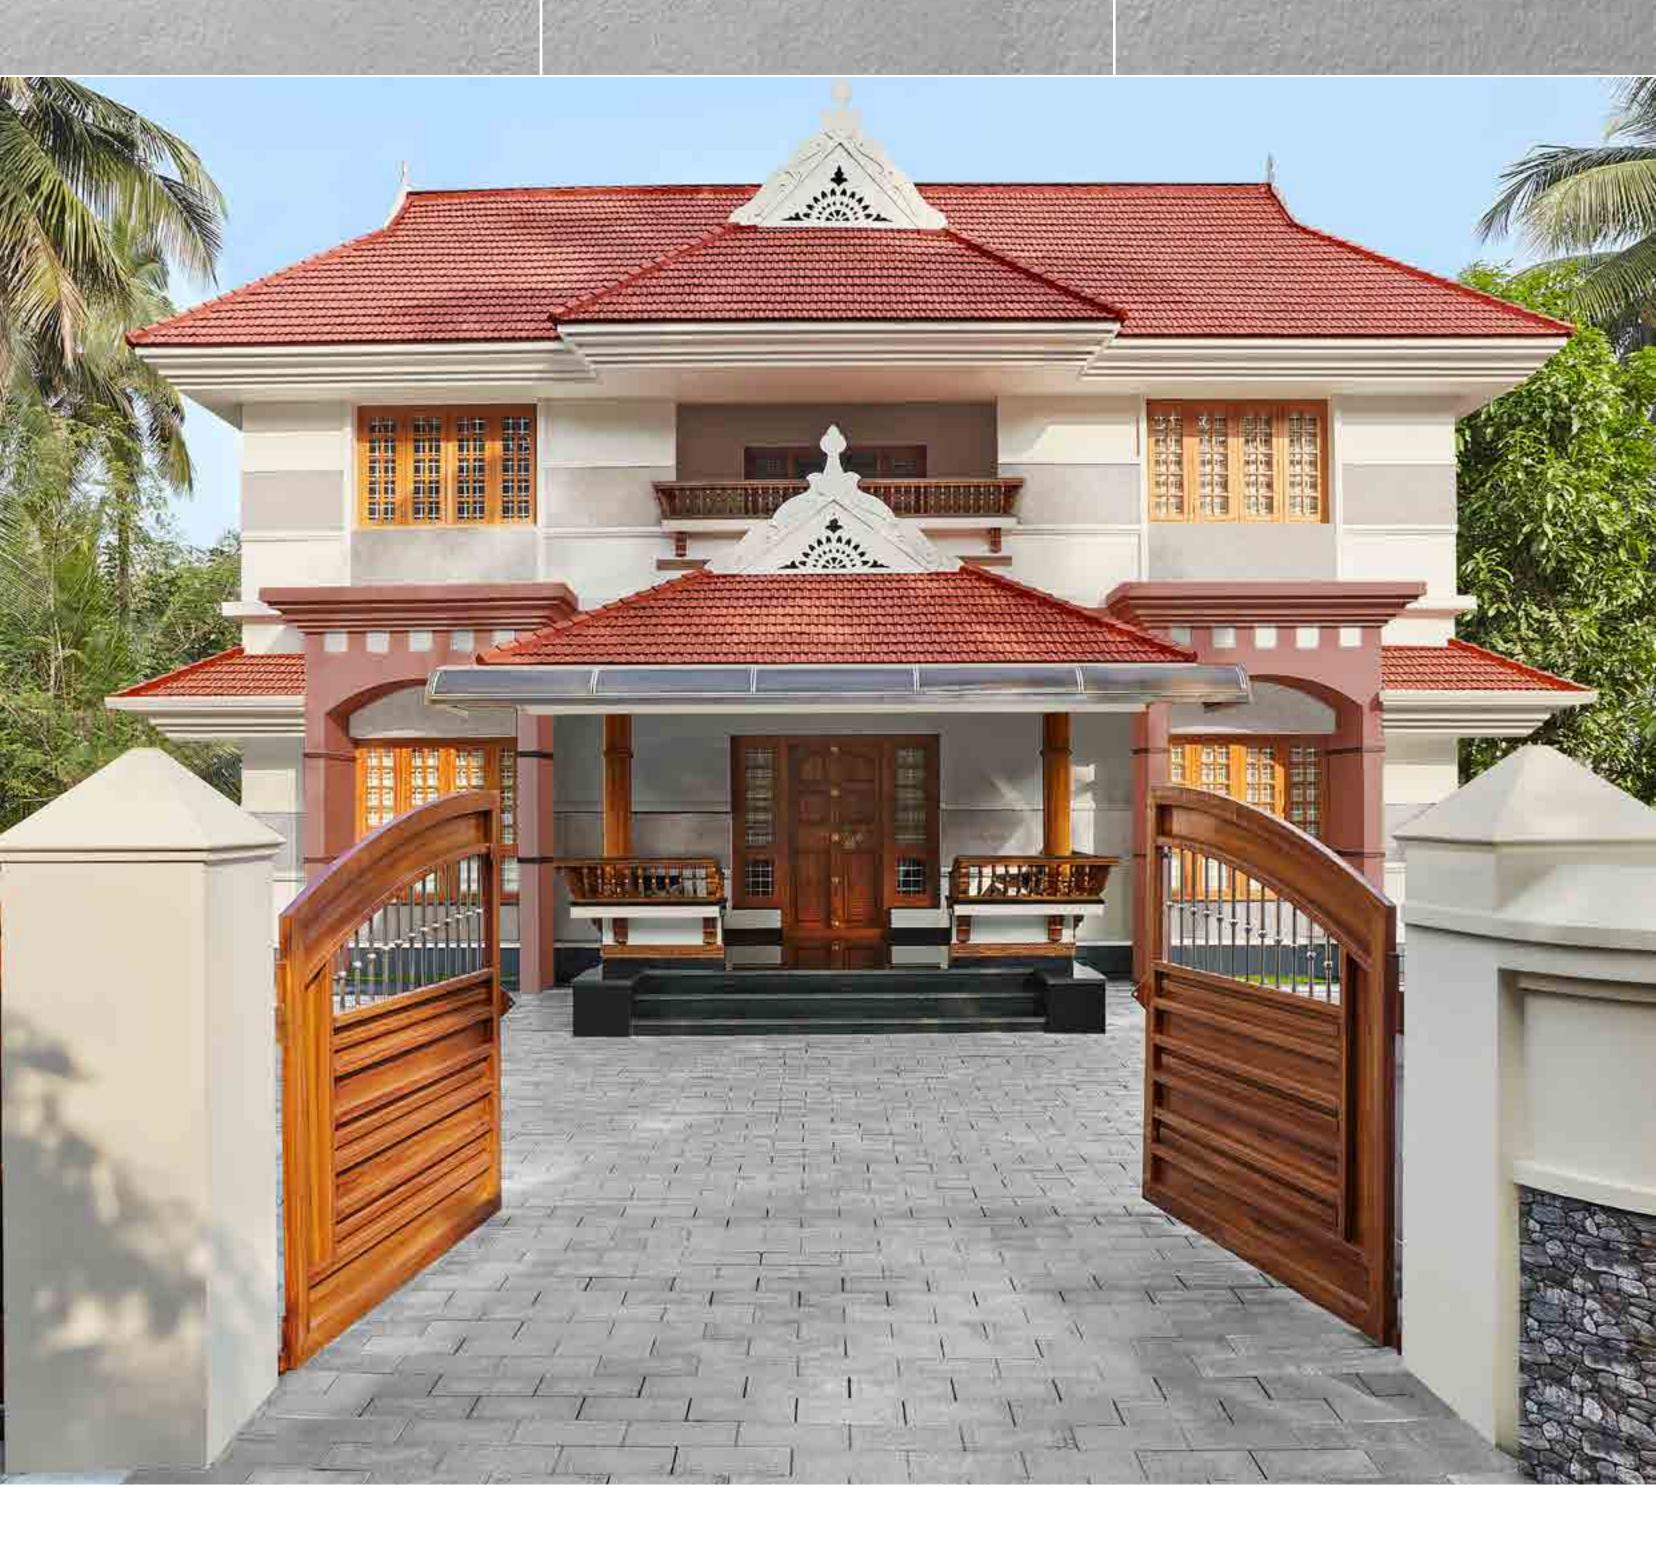

# House Style 06 Vintage Royal

This house is designed with symmetry and attention to detail. A porch that stands out makes the home look elegant. A combination of red wood, bricks, monotone tiles and gables gives it an ornate and vintage look and feel.