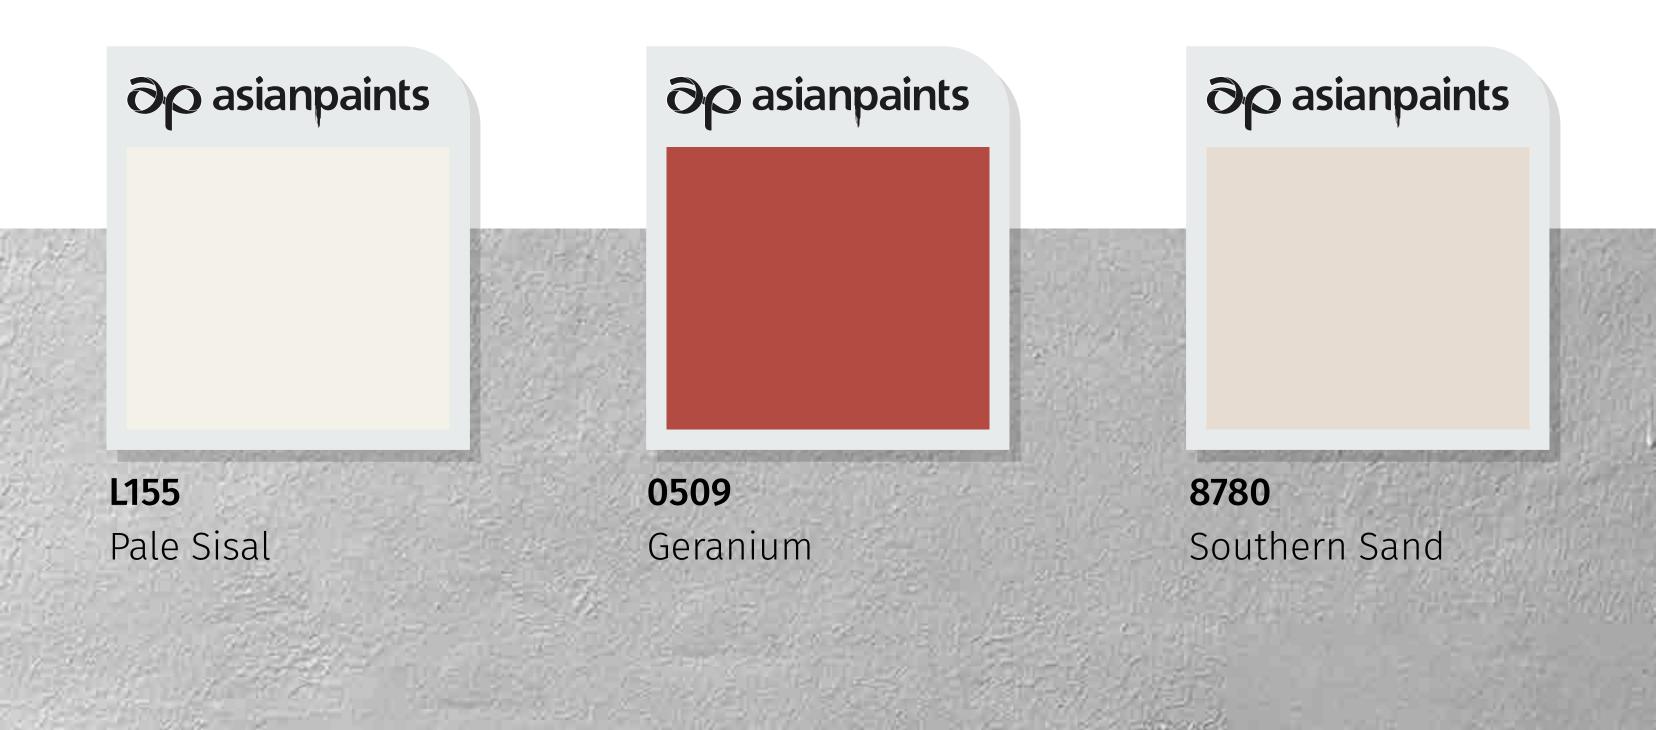

### Rustic - A

Understated and charming, beige blends in with

the contrasting brick red, giving the home a warm personality.