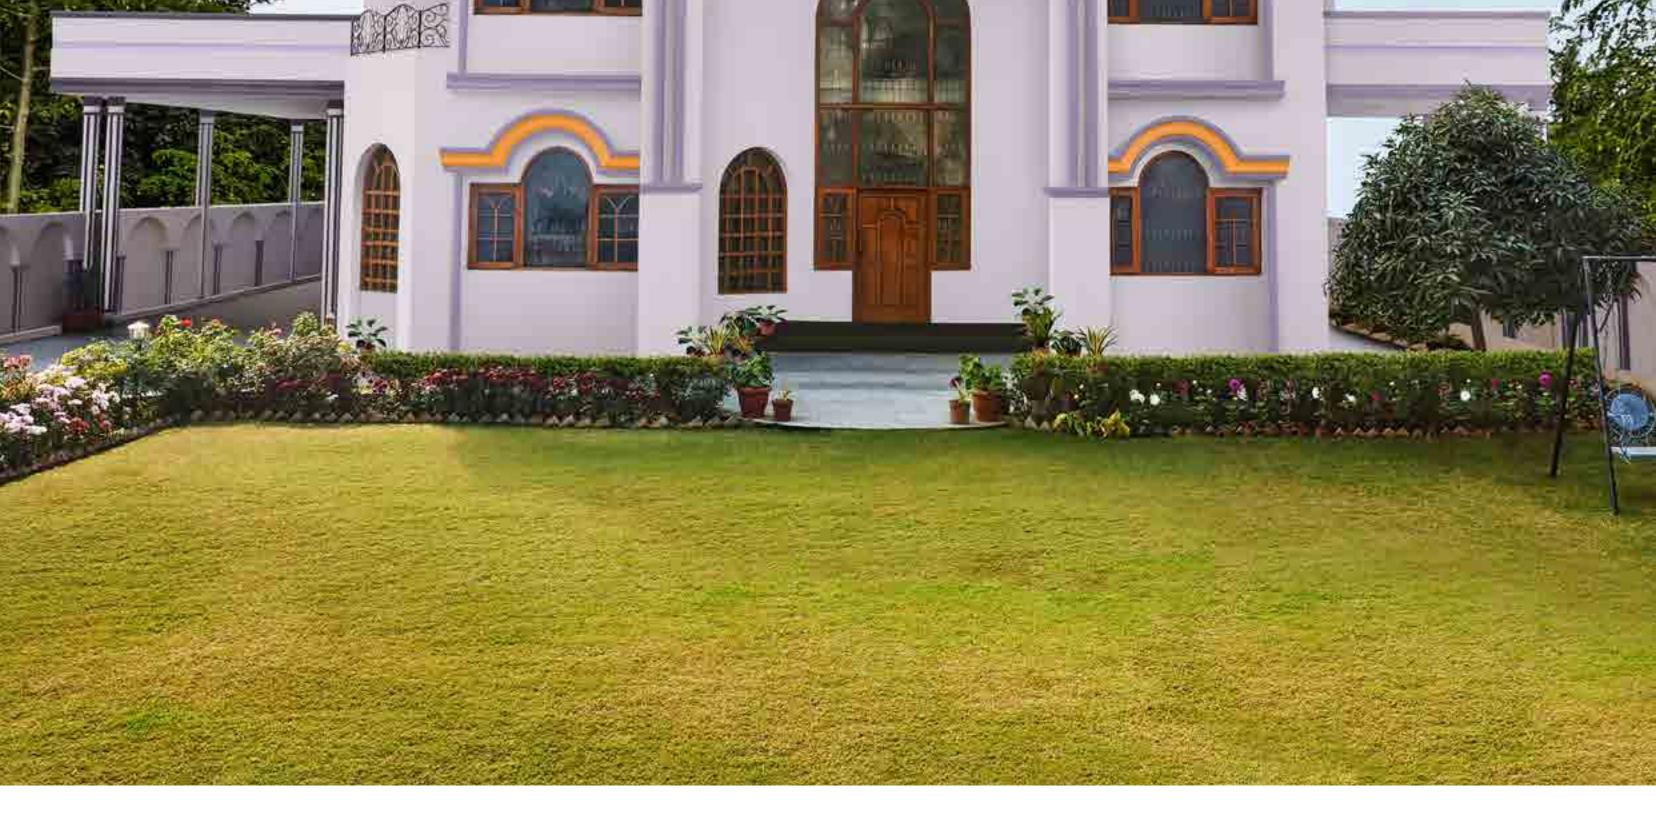

## House Styles Colours Products

## House Style 18 Archway Villa

This home is premium and grand. With mirroring, arched fenestration this house looks palatial. With a double height foyer and a well maintained garden, this villa epitomizes luxury.

Click on a colour of your choice to see this house style embellished in that colour.

## Archway Villa - A

A lively colour combination of serene lavenders

and a joyful orange makes this house distinguished and memorable in every way.

138