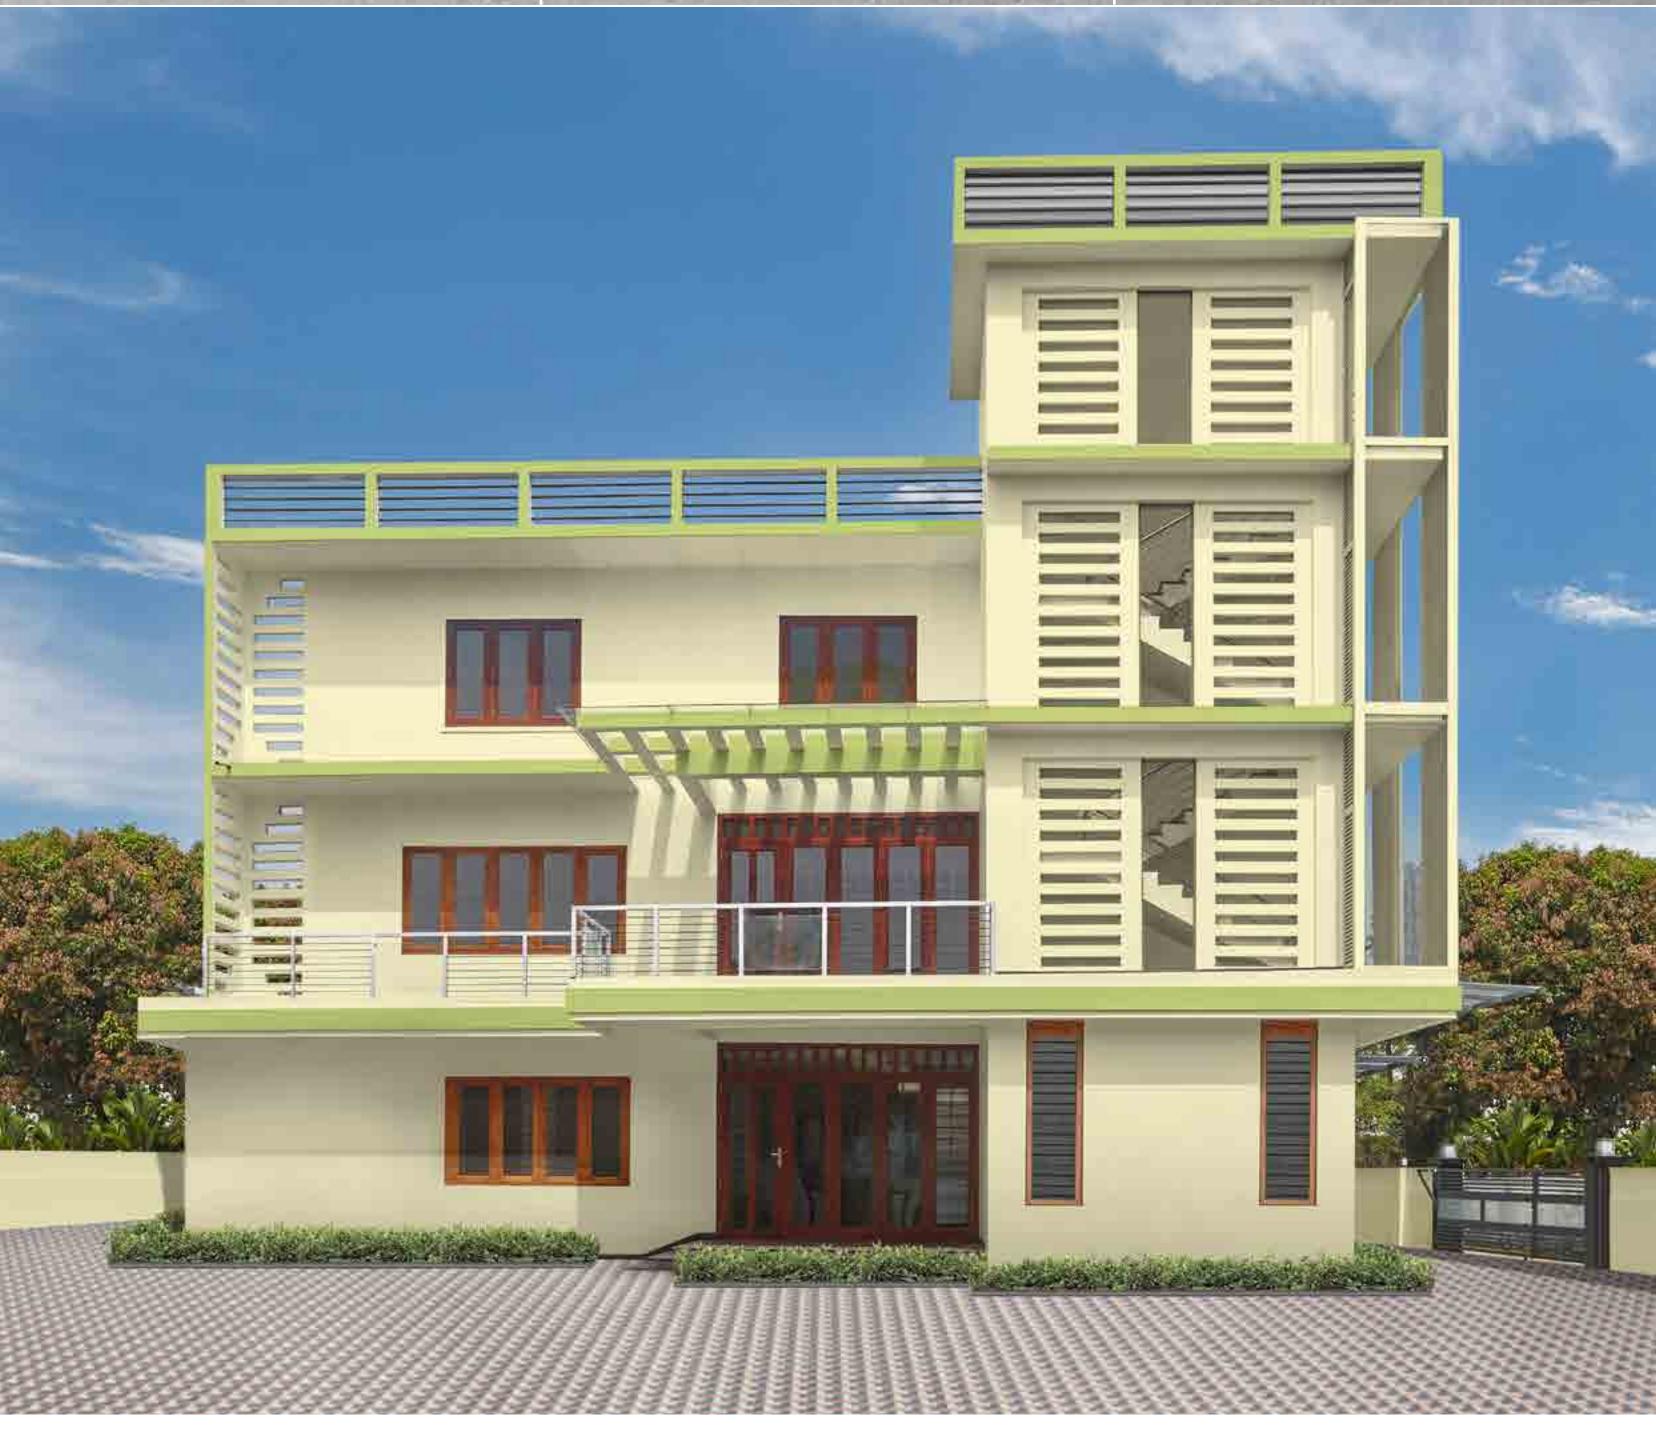

## House Style 15 Slotted Style

A spaced-out, ladder like design gives this house style breathing space and makes it look

contemporary. Wooden frames for windows provide a pleasing structural contrast.

Click on a colour of your choice to see this house style embellished in that colour.