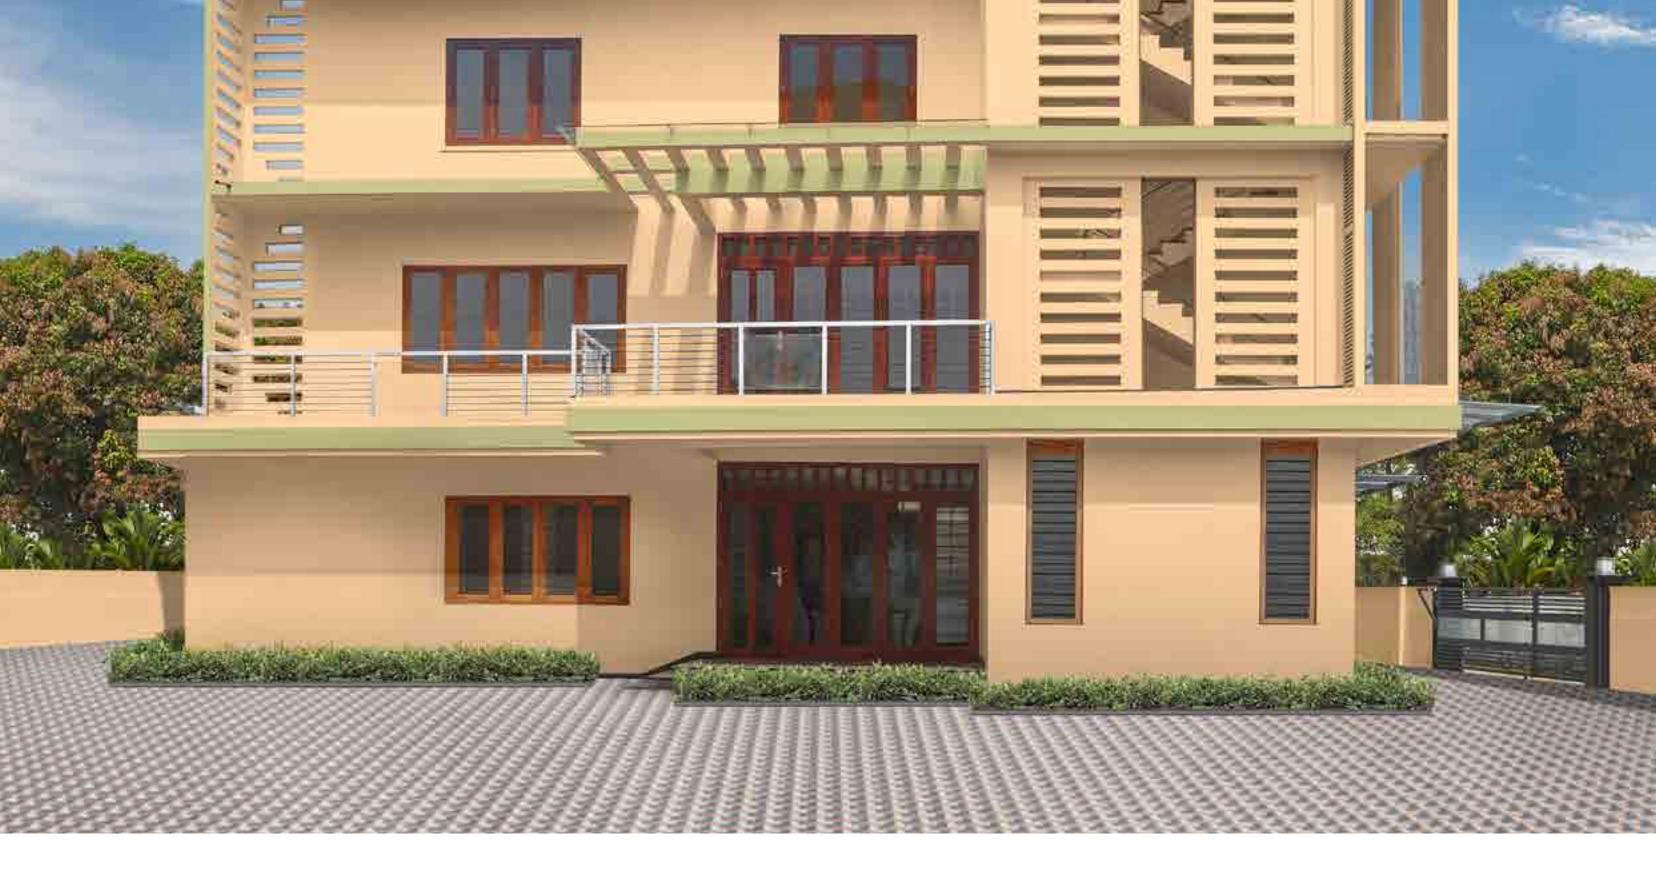

## House Style 15 Slotted Style

A spaced-out, ladder like design gives this house style breathing space and makes it look

contemporary. Wooden frames for windows provide a pleasing structural contrast.

Click on a colour of your choice to see this house style embellished in that colour.