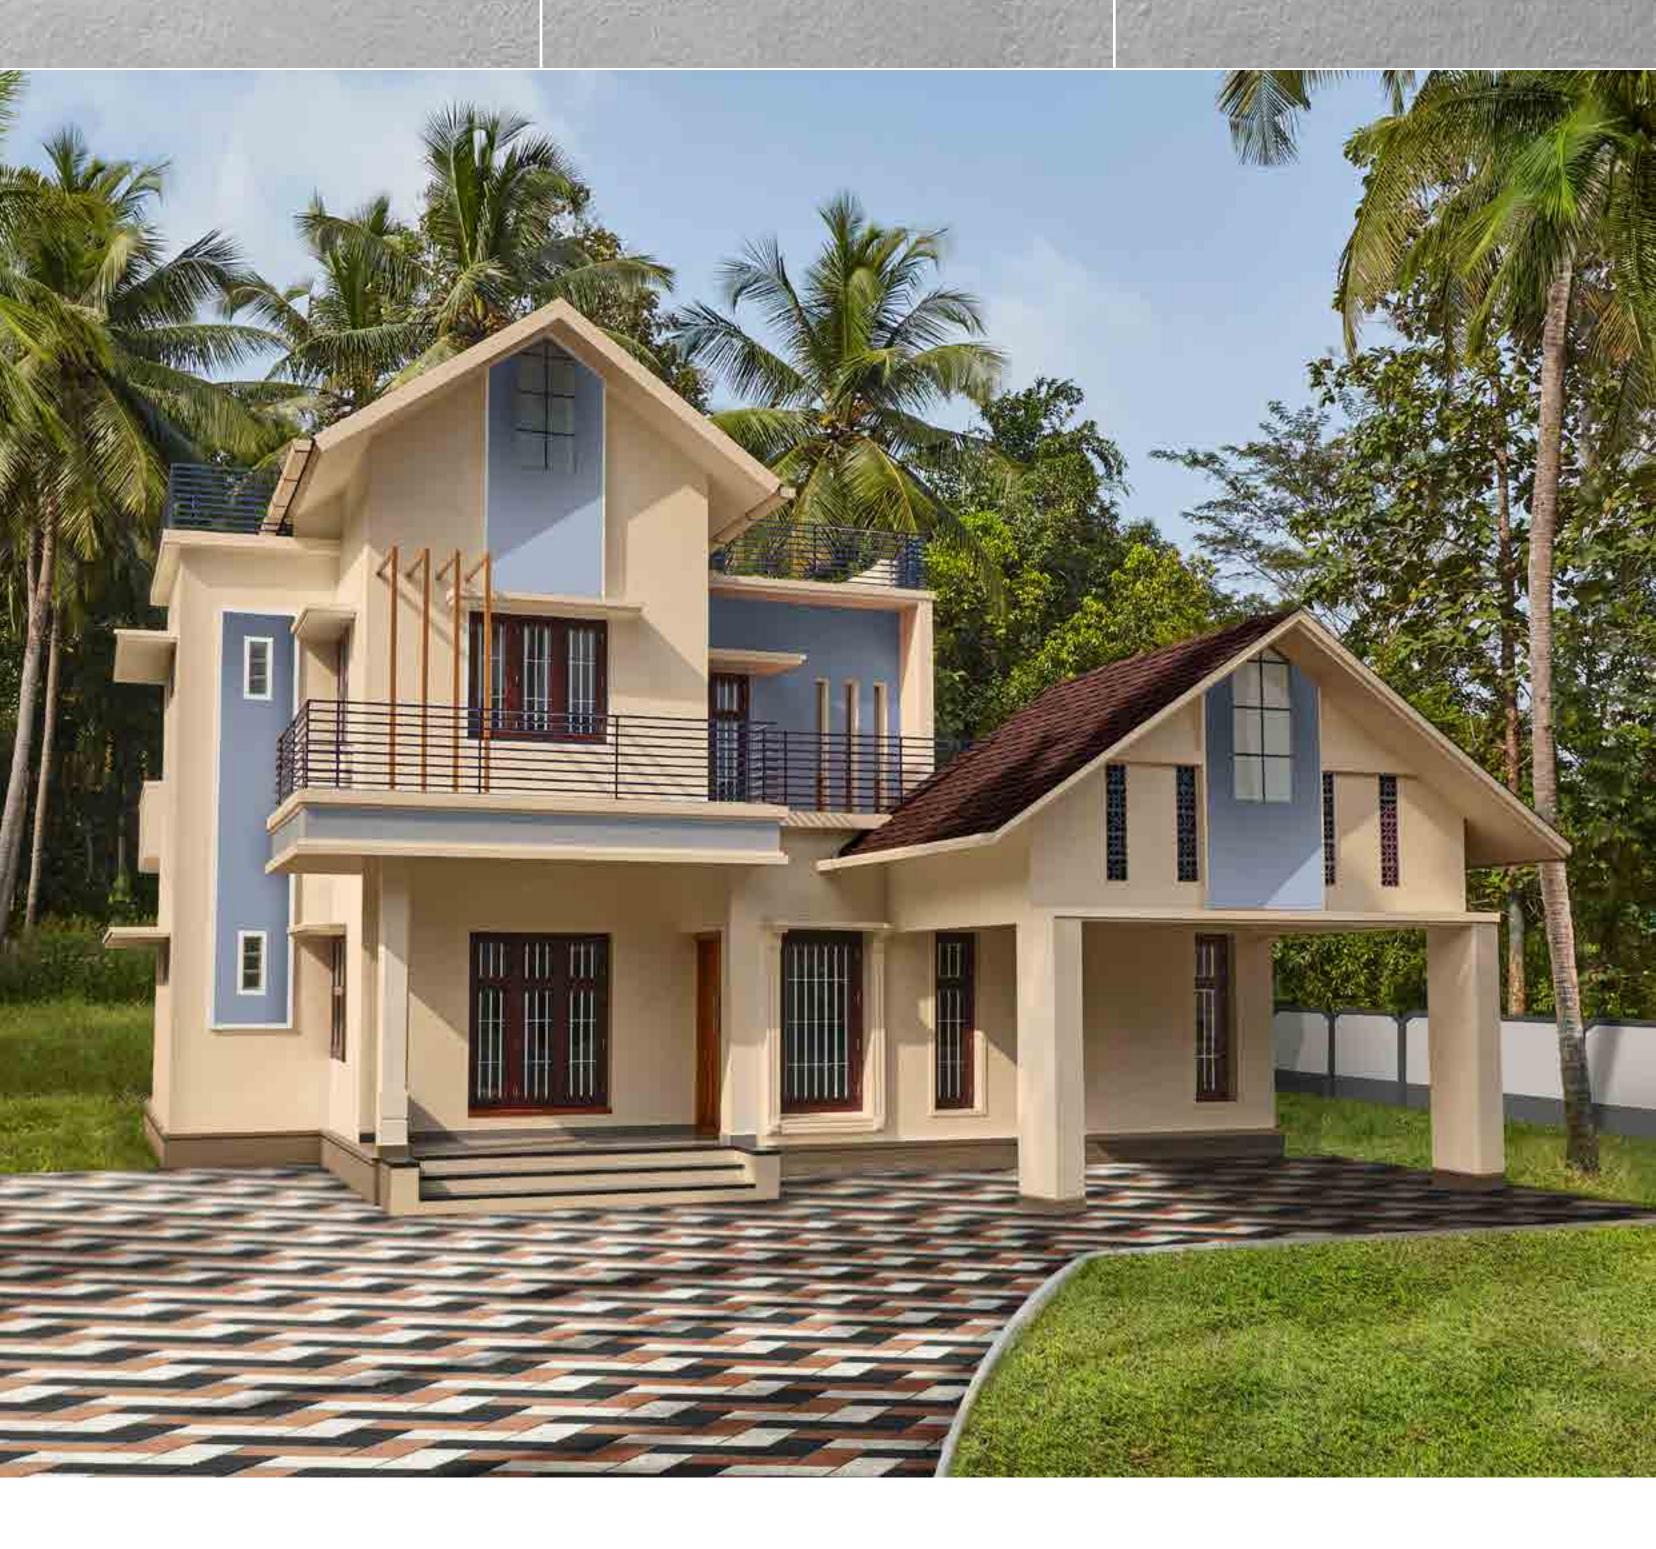

# House Style 11 Coastal Home

With a breakthrough style, this house is quaintly charming. An arrow like central mass and an extruded porch give the home a cosy, relaxed feel. Sloping roofs lend a distinctive coastal vibe to the home.

# Coastal Home - A

A tasteful blue blends well with an earthy brown

# roof to give this house a pleasant, summery feel.