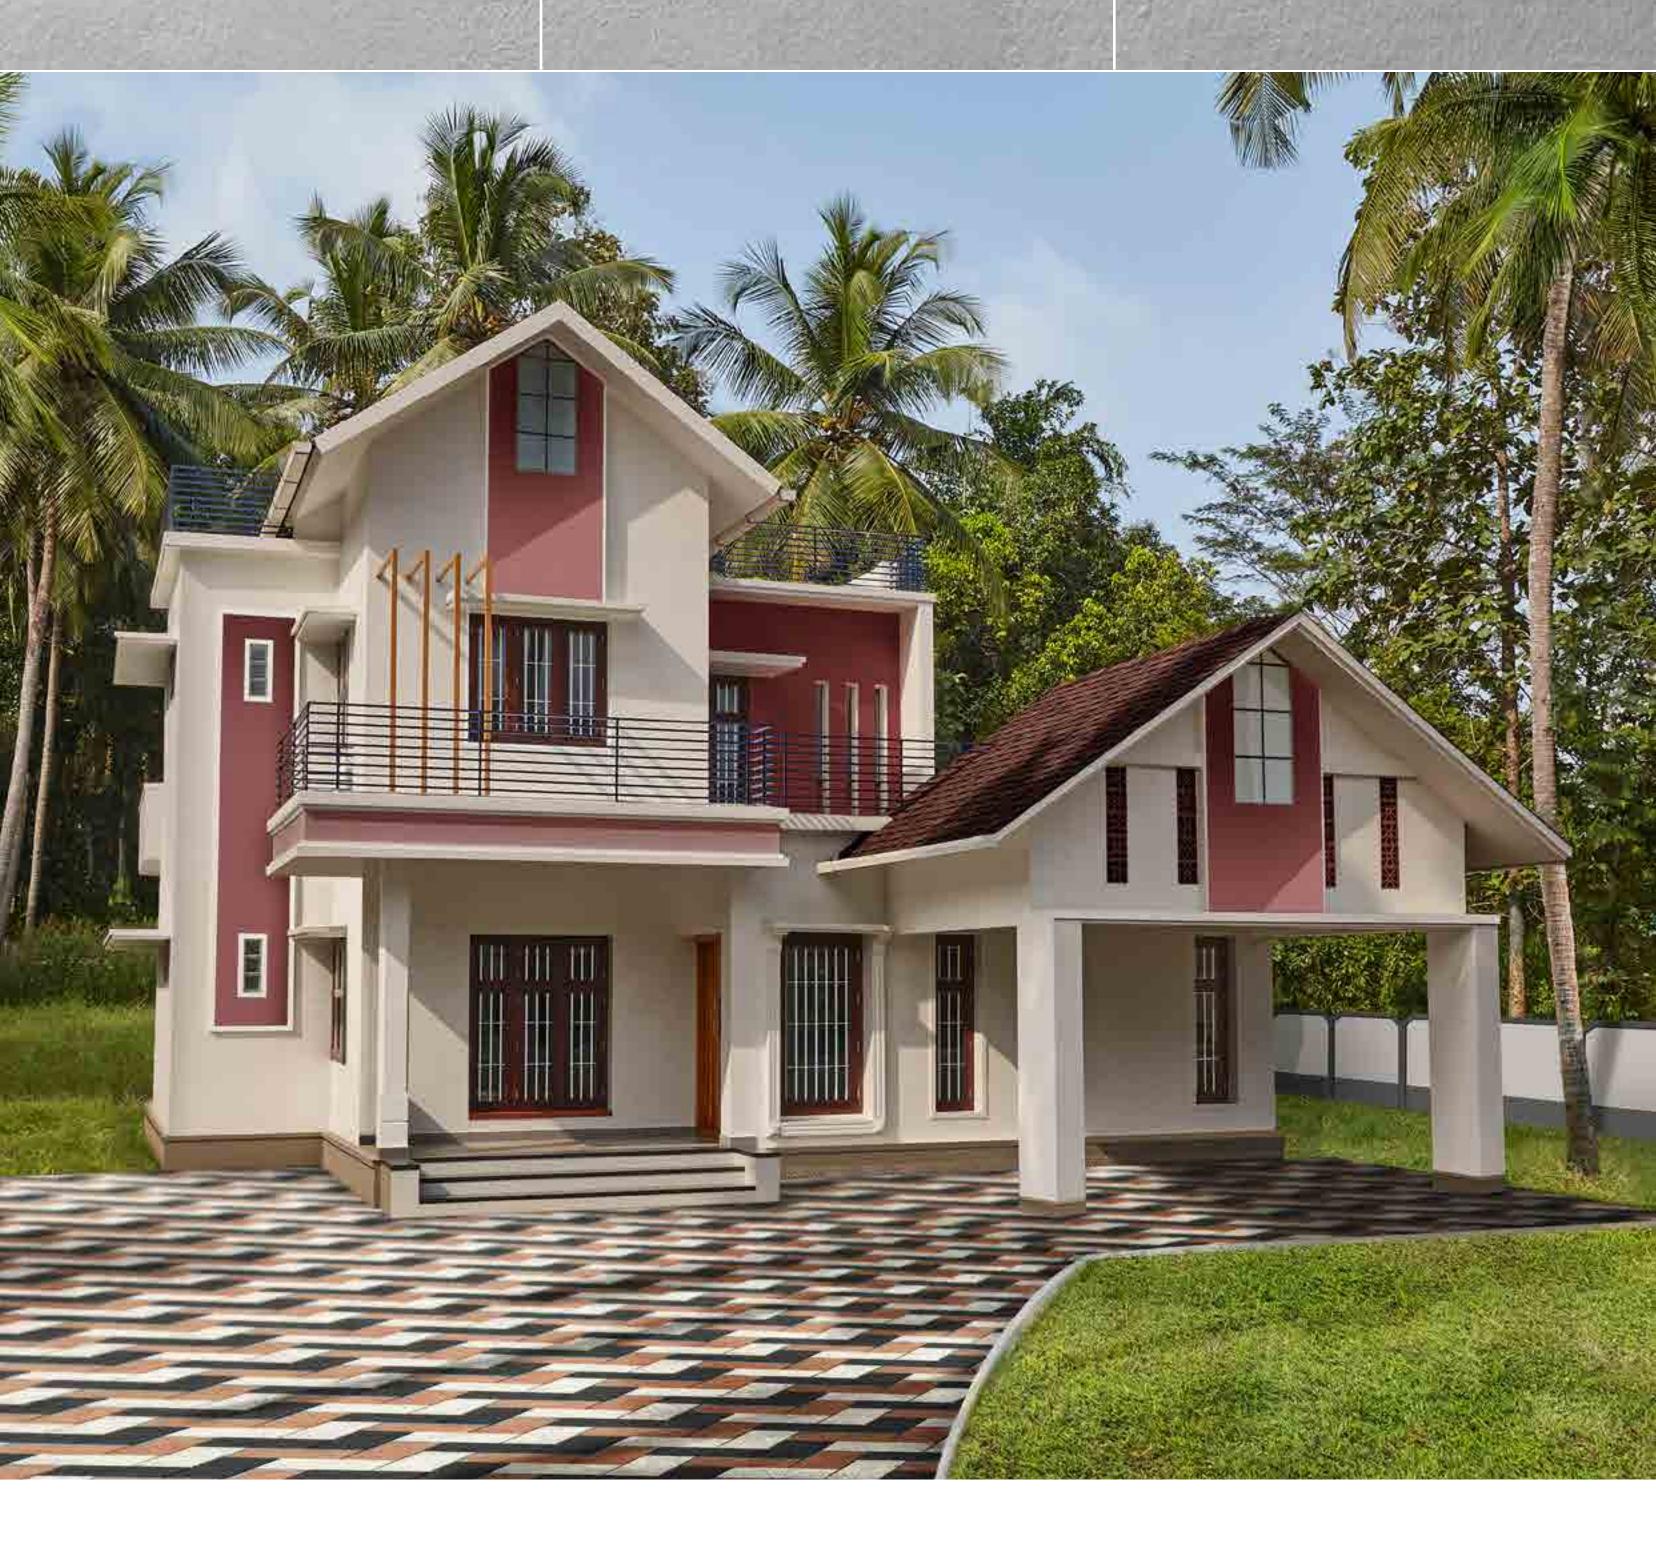

# House Style 11 Coastal Home

With a breakthrough style, this house is quaintly charming. An arrow like central mass and an extruded porch give the home a cosy, relaxed feel. Sloping roofs lend a distinctive coastal vibe to the home.