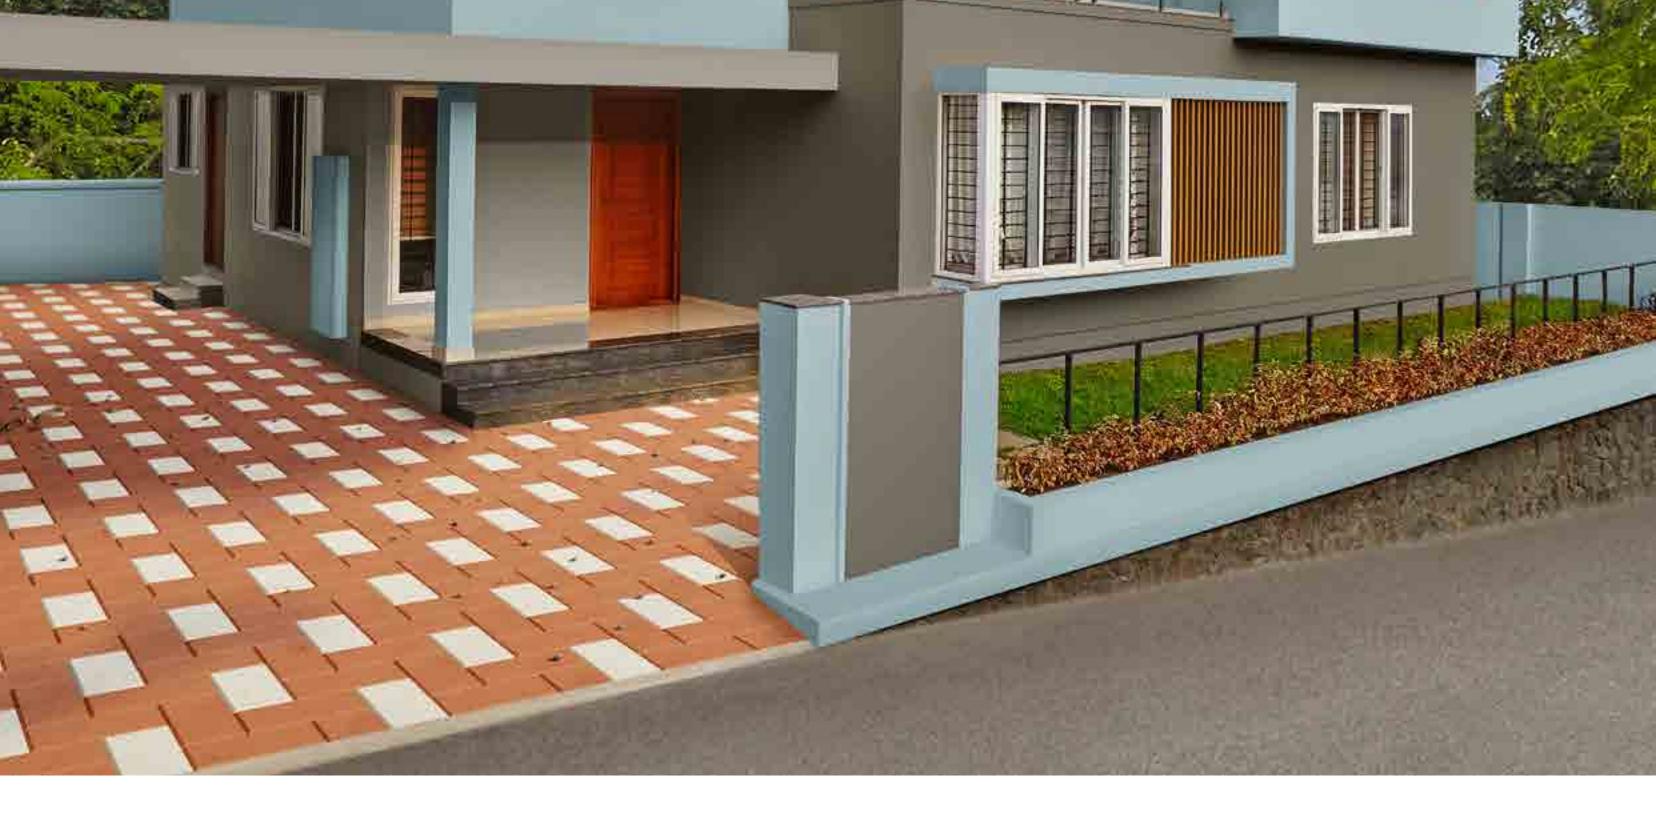

# House Style 09 Cascading Heights

This home has a lot of projections and layering giving it a distinctive appeal. An extruded design makes it look edgy. This multi-level house style is spread out giving it a cosy yet spacious character and look.

Click on a colour of your choice to see this house style embellished in that colour.

House Styles