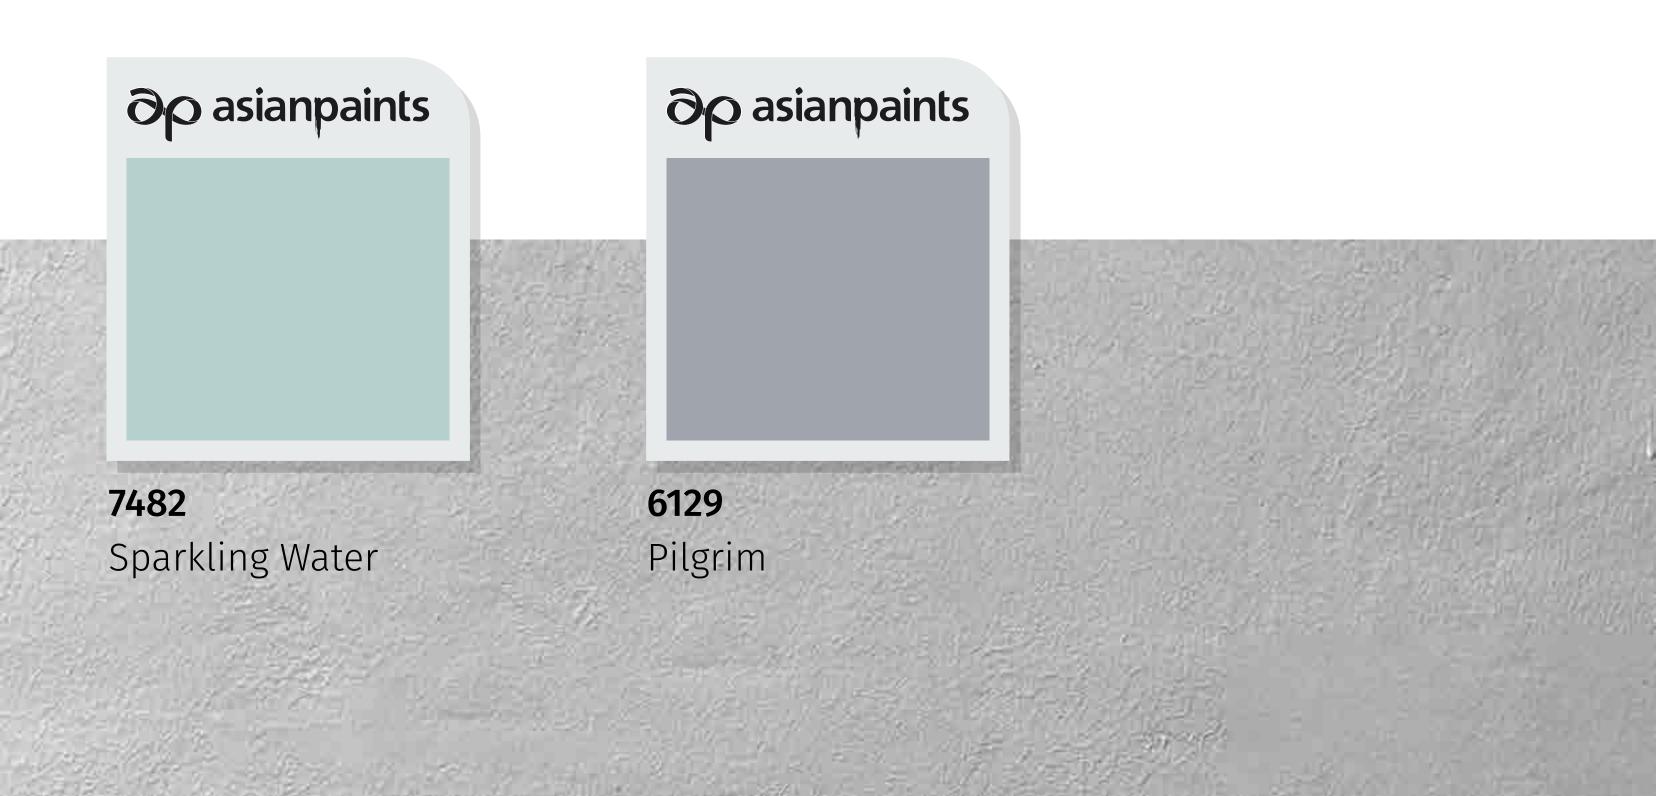

# House Style 13 Nouveau Ornate

This house style blends classic and contemporary. Roman columns and intricate, detailed railings give it an ornate look. At the same time, smart use of staggered terraces make it look contemporary and cool.