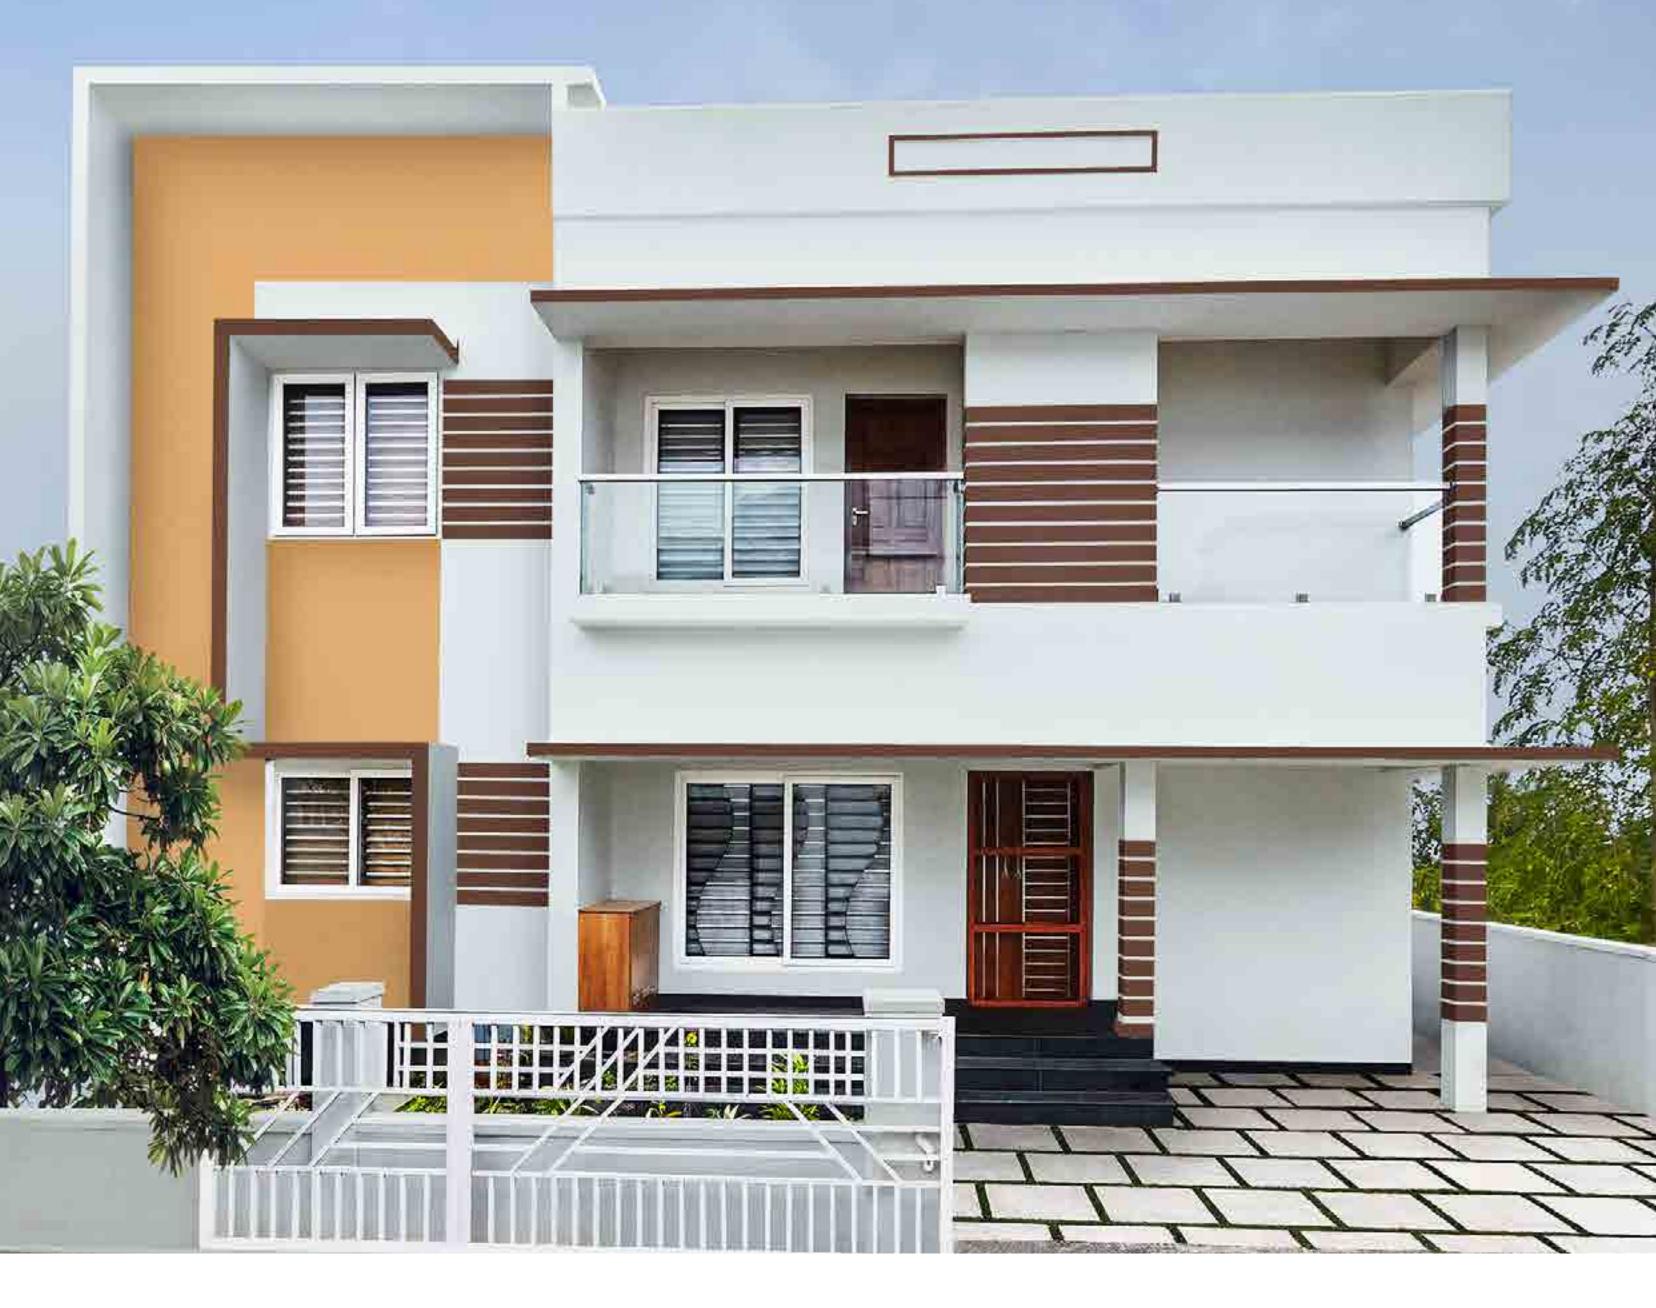

### House Style 01 Carved Cube

This home almost has an artistic, monolithic style. It has a modern appeal with various external claddings and textures. A beautifully connected 5-shaped weather shed makes it look eye catchingly offbeat.

Click on a colour of your choice to see this house style embellished in that colour.

House Styles