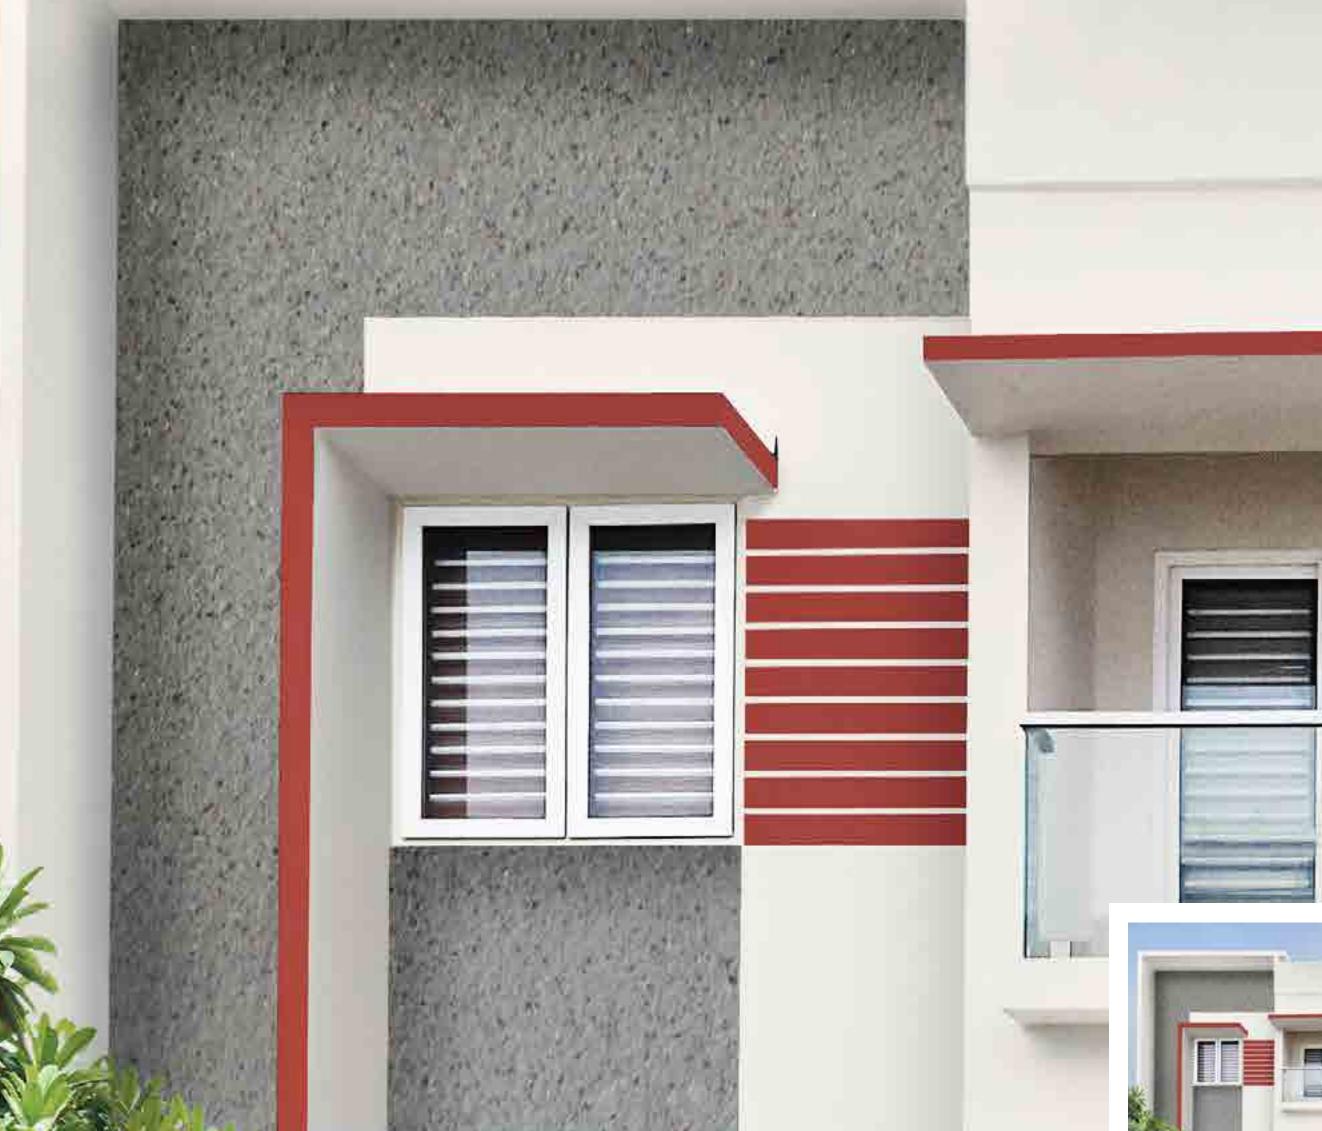

### House Style 01 Carved Cube

This home almost has an artistic, monolithic style. It has a modern appeal with various external claddings and textures. A beautifully connected 5-shaped weather shed makes it look eye catchingly offbeat.

### Carved Cube - A

A subtle grey texture along with an earthy red make

a delightful impact on the white base colour giving this house a gracefully pleasant look.

House Styles