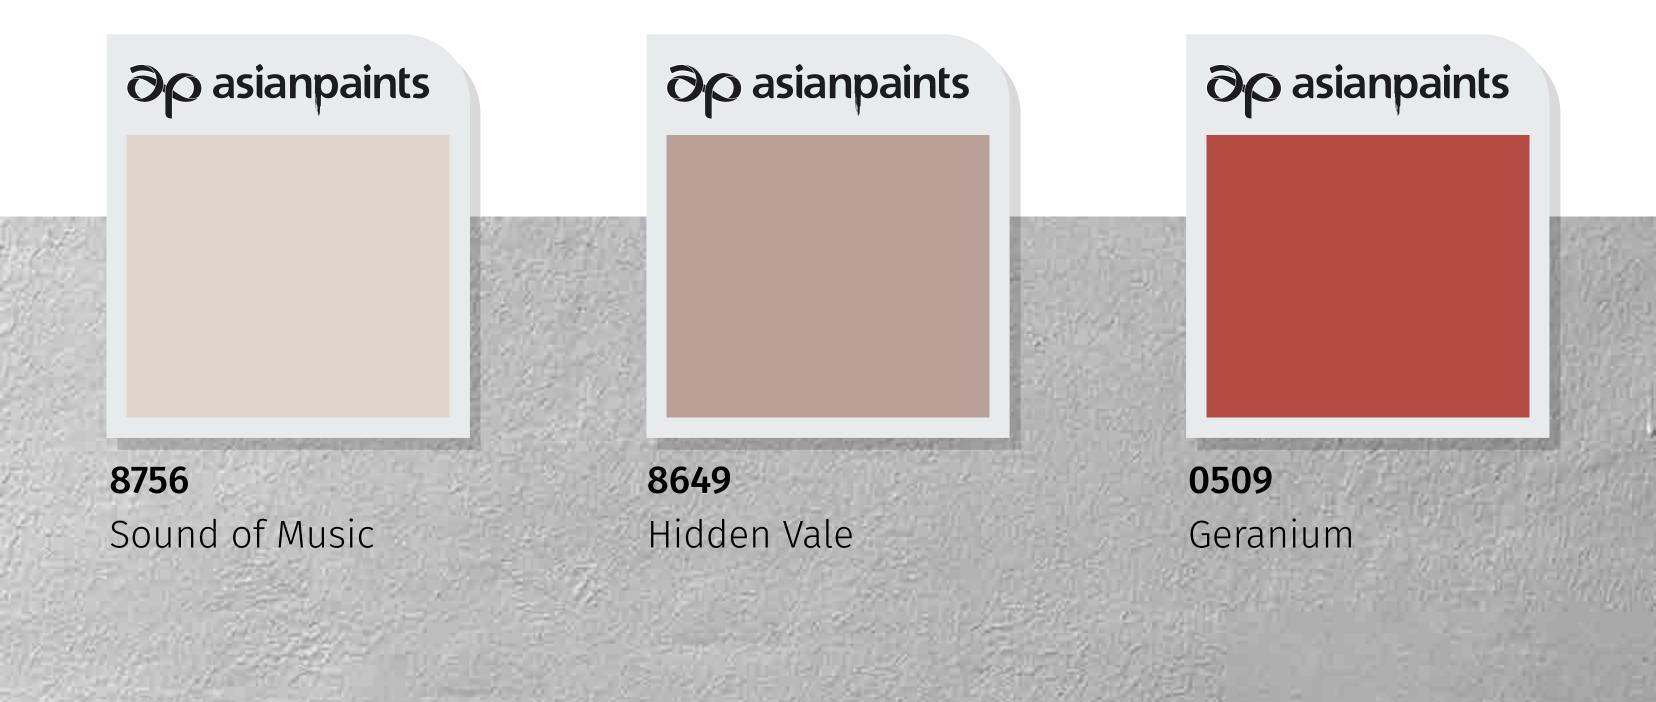

### Carved Cube - A

A subtle grey texture along with an earthy red make

a delightful impact on the white base colour giving this house a gracefully pleasant look.

House Styles