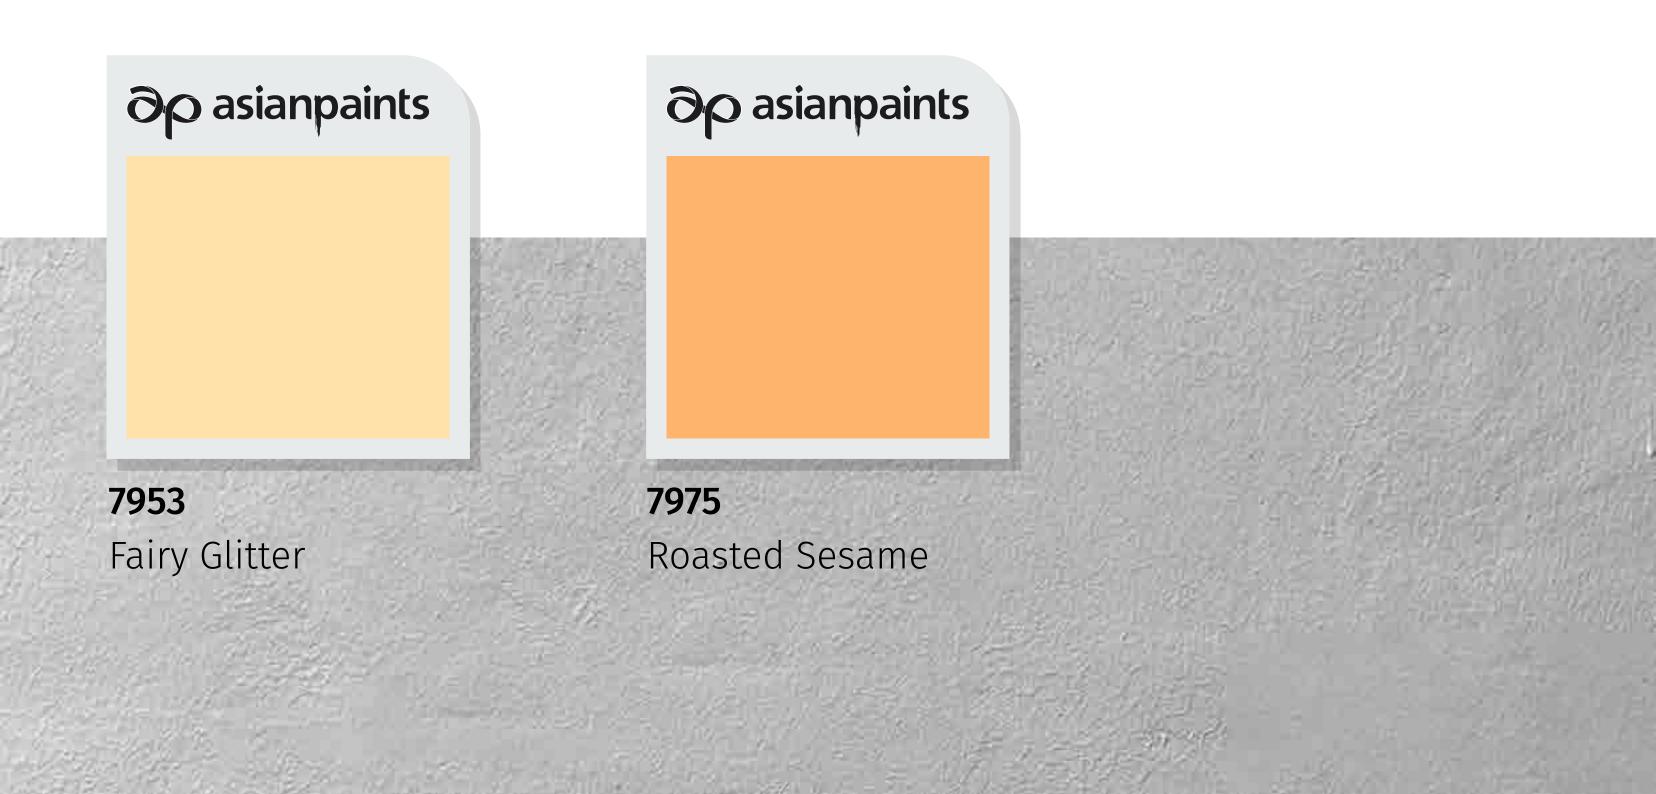

### Carved Cube - E

With pale yellow as the main colour and dark grey

accents, this house has a warm and welcoming look and feel.

House Styles

### Colours

### Products

17