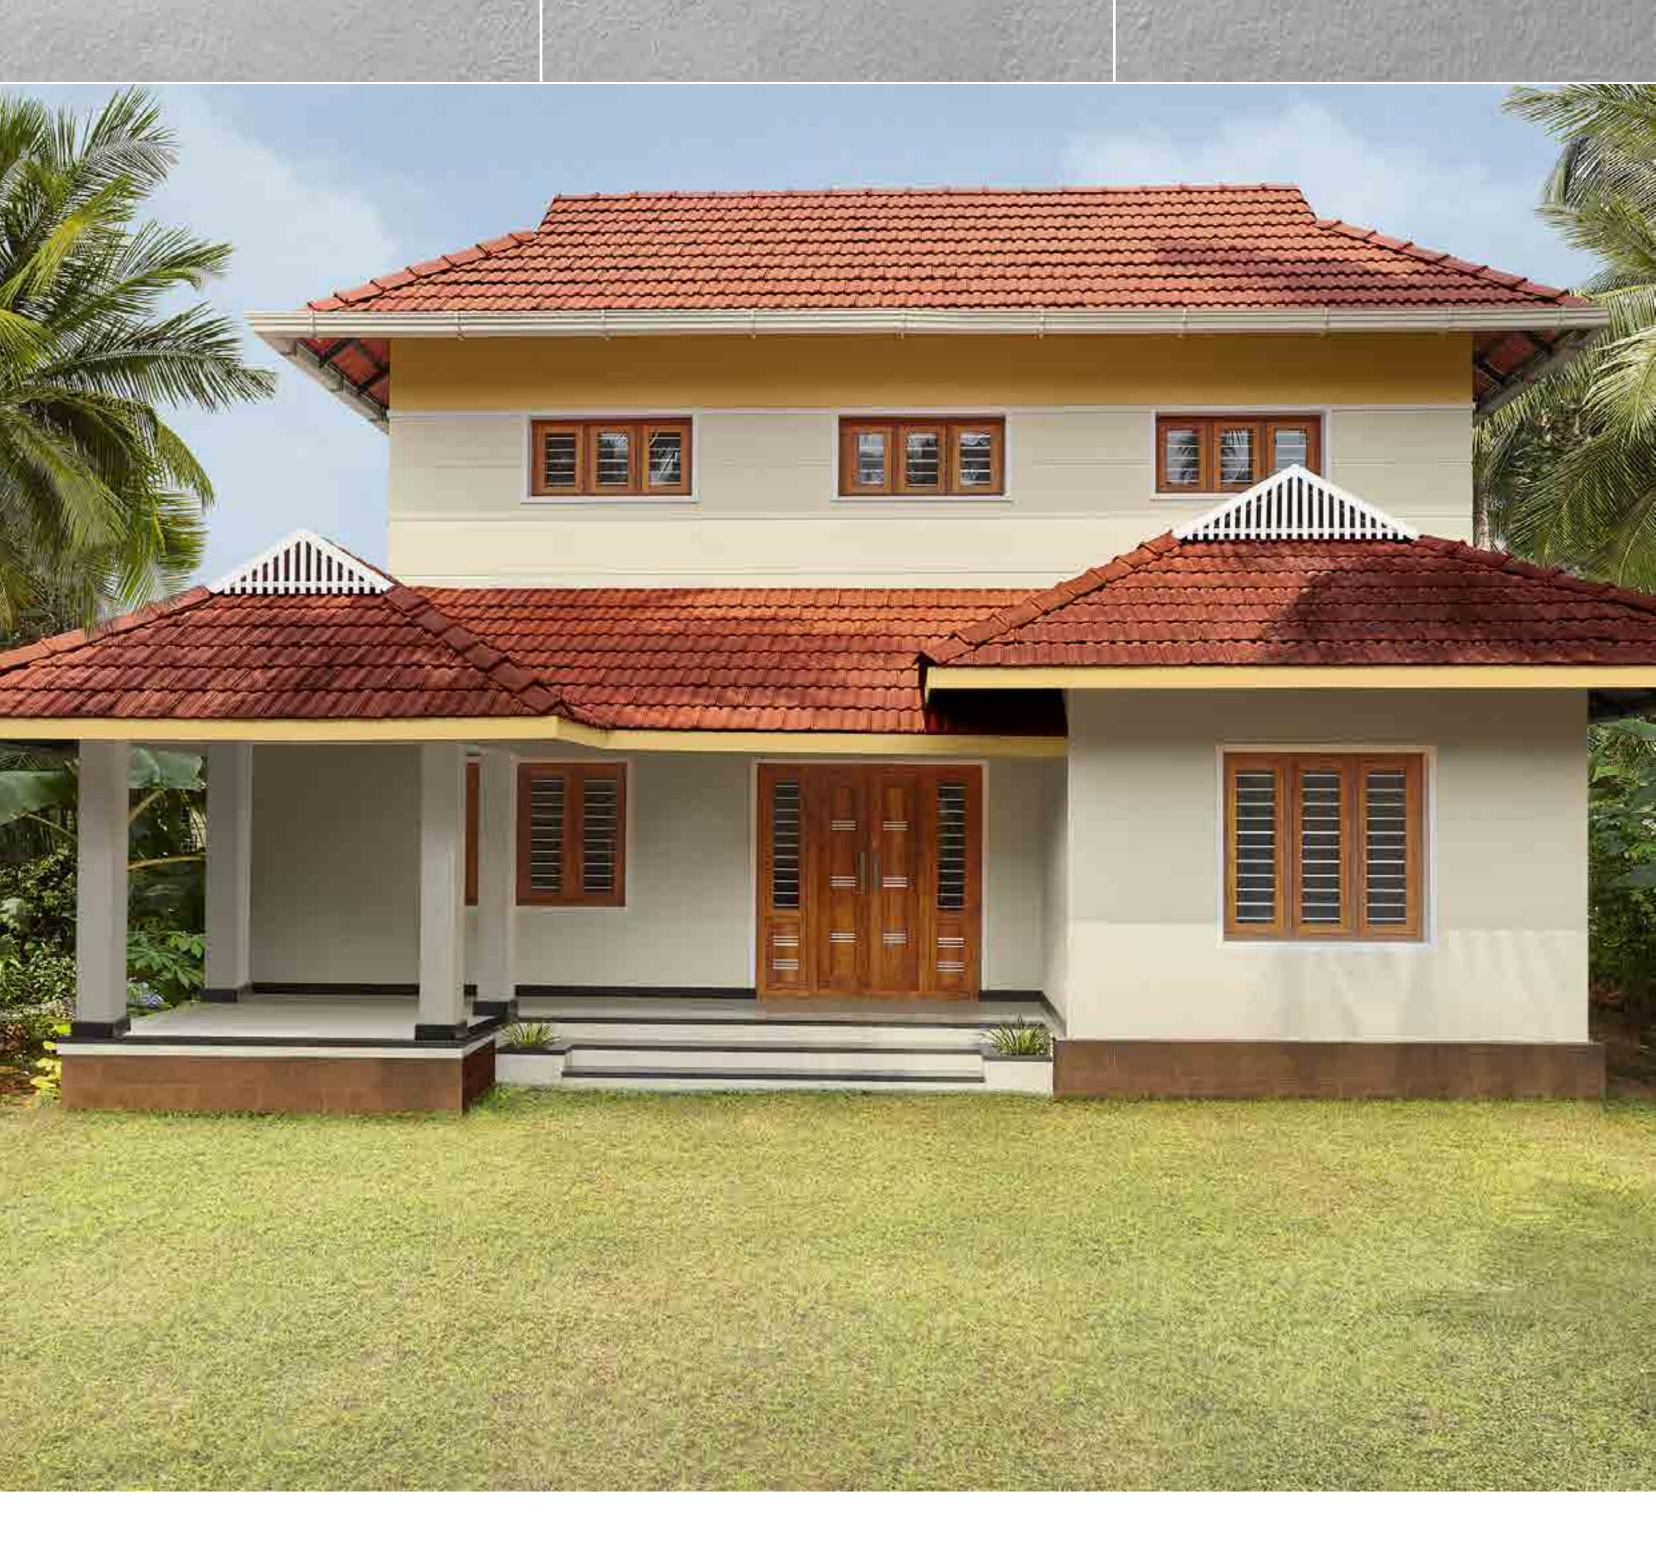

### Rustic - B

A stately white meets cheery yellow. This pop of colour is refreshing in a sea of white.