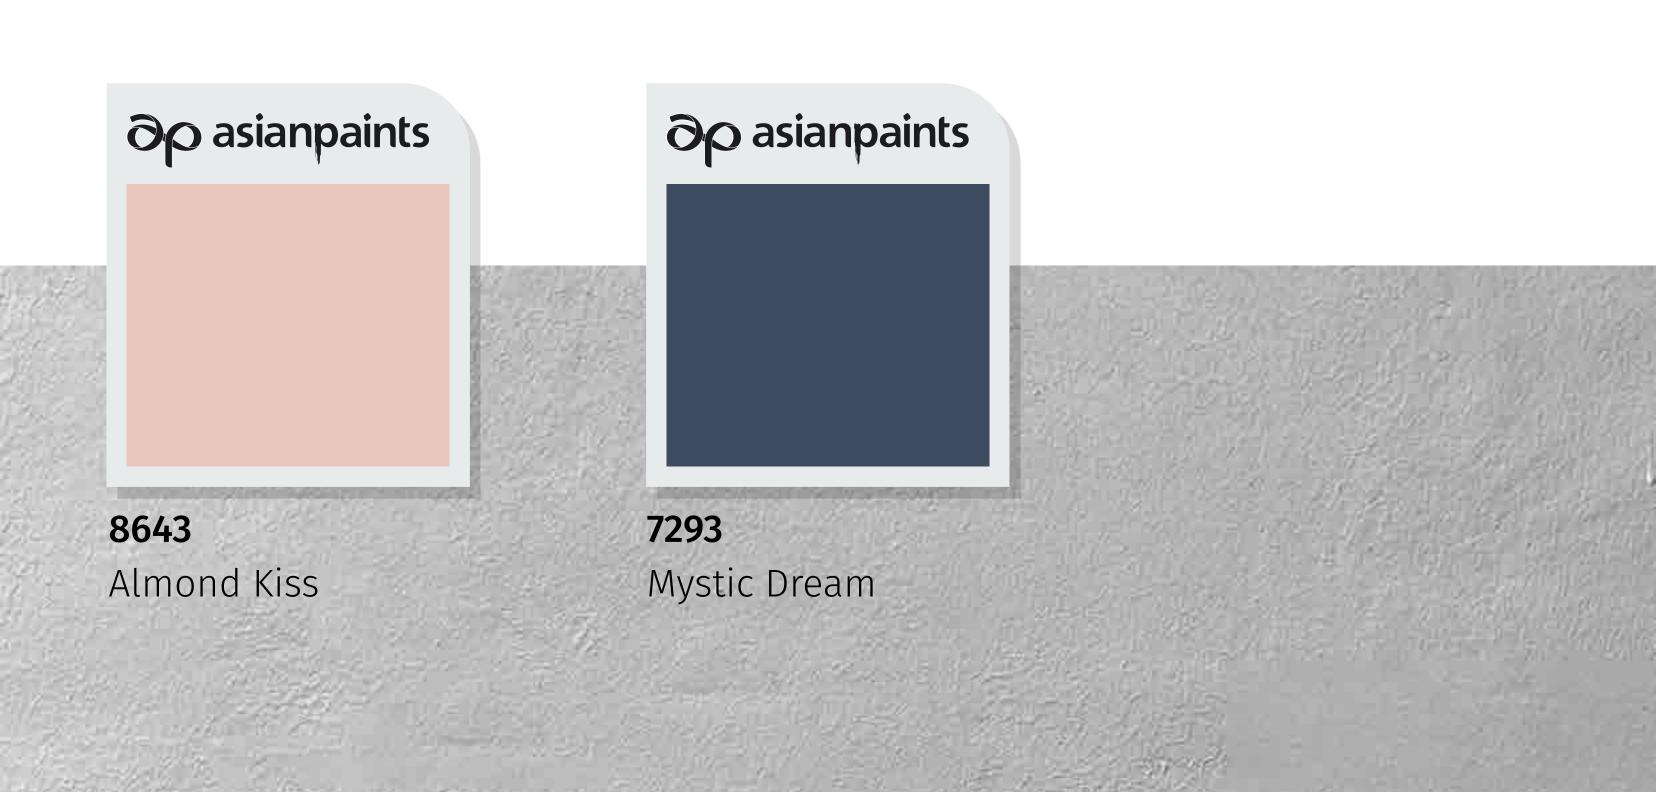

# Nouveau Ornate - B

A subdued light pink colour comes together

beautifully with deep blue accents to give this modern home a dignified look.

103