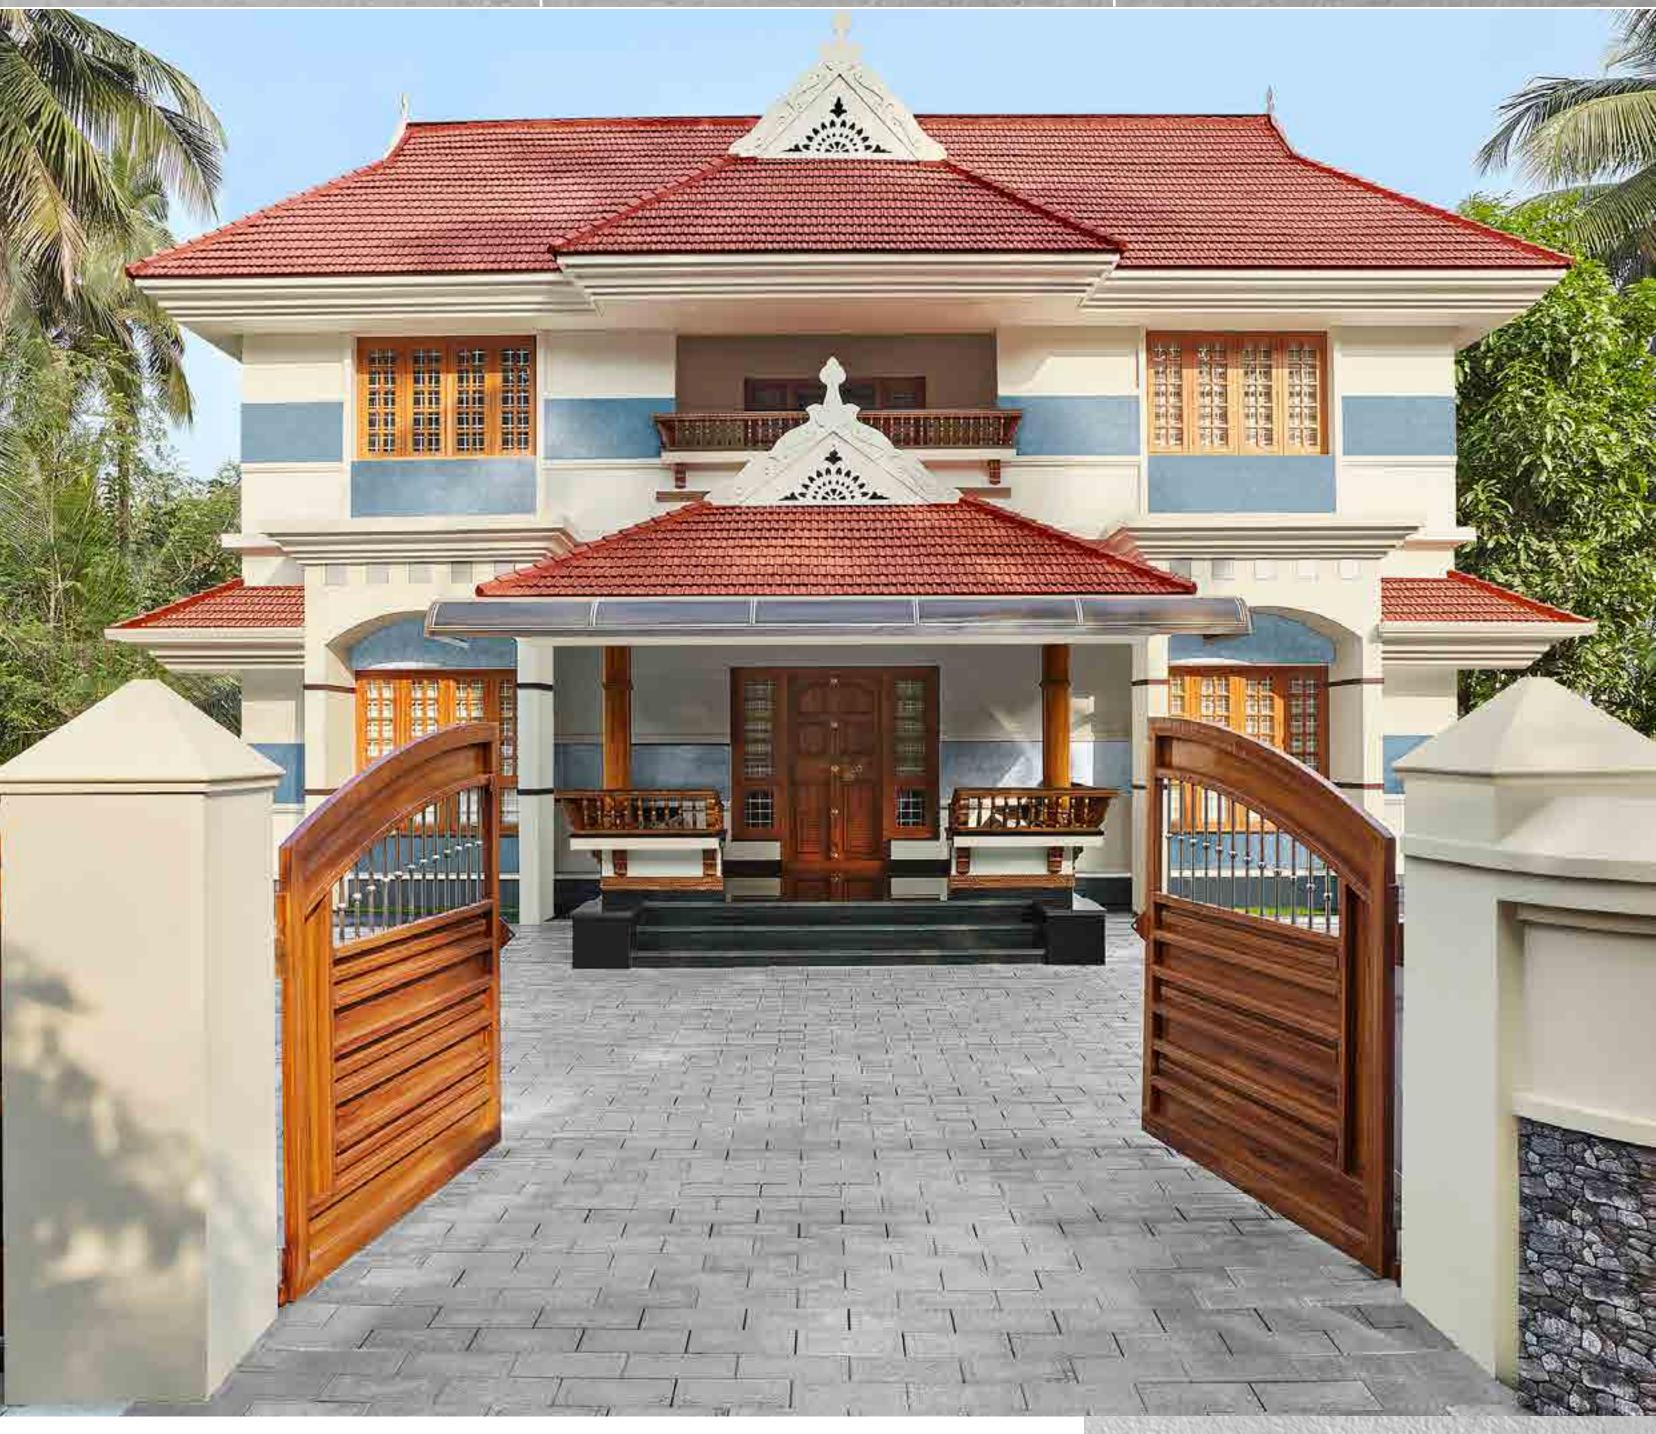

# House Style 06 Vintage Royal

This house is designed with symmetry and attention to detail. A porch that stands out makes the home look elegant. A combination of red wood, bricks, monotone tiles and gables gives it an ornate and vintage look and feel.