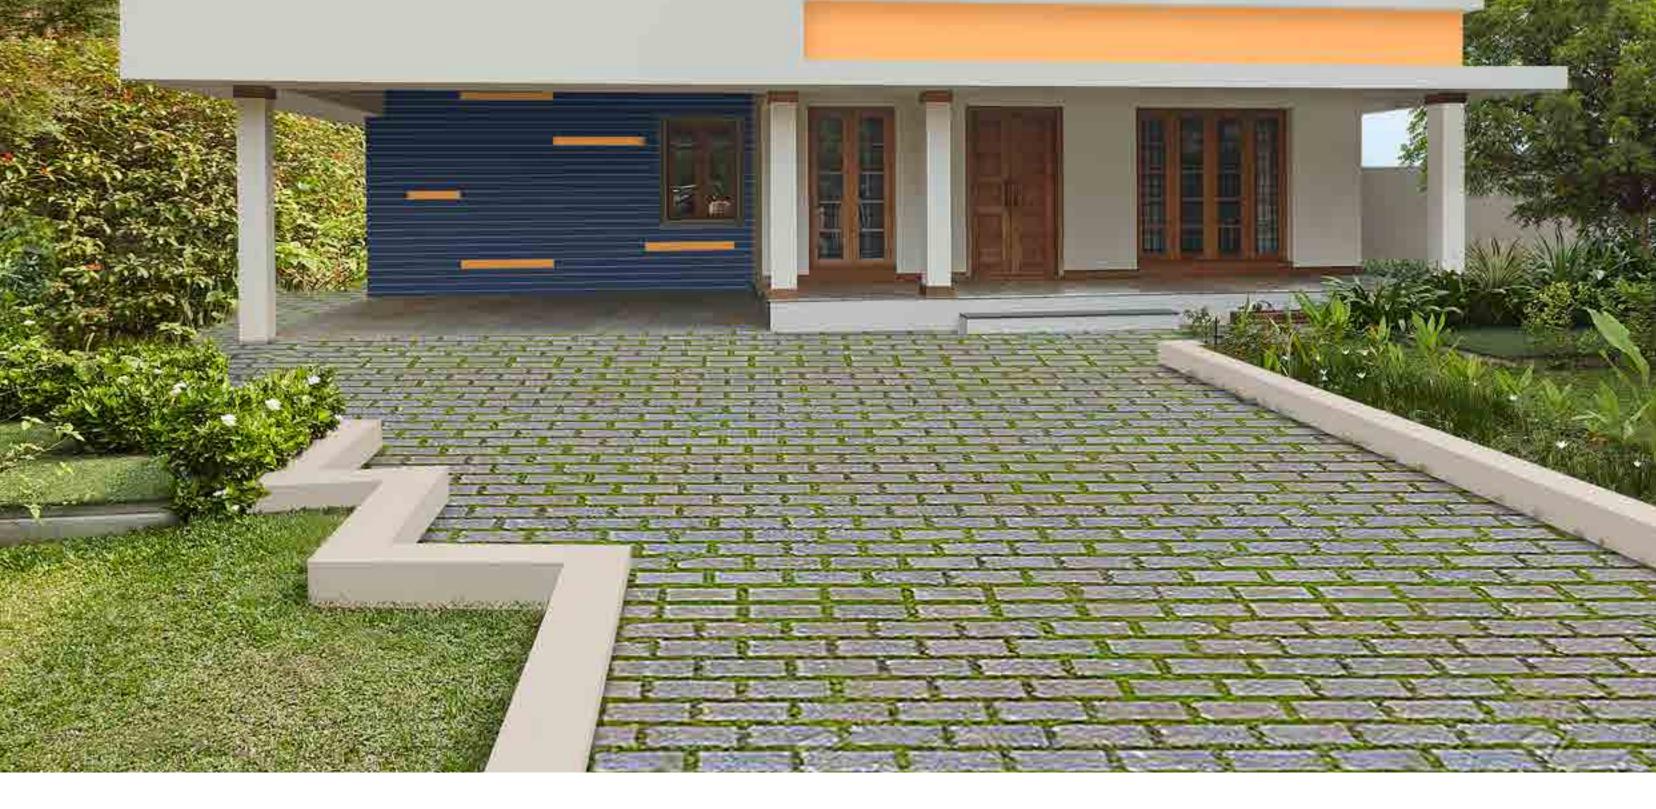

## House Style 16 Villa Savoye

This architectural style makes the house look spacious with horizontal planes. With a free and open design of façade, smart use of wood and beautiful gapped structures, the house looks modern and stylish.

Click on a colour of your choice to see this house style embellished in that colour.