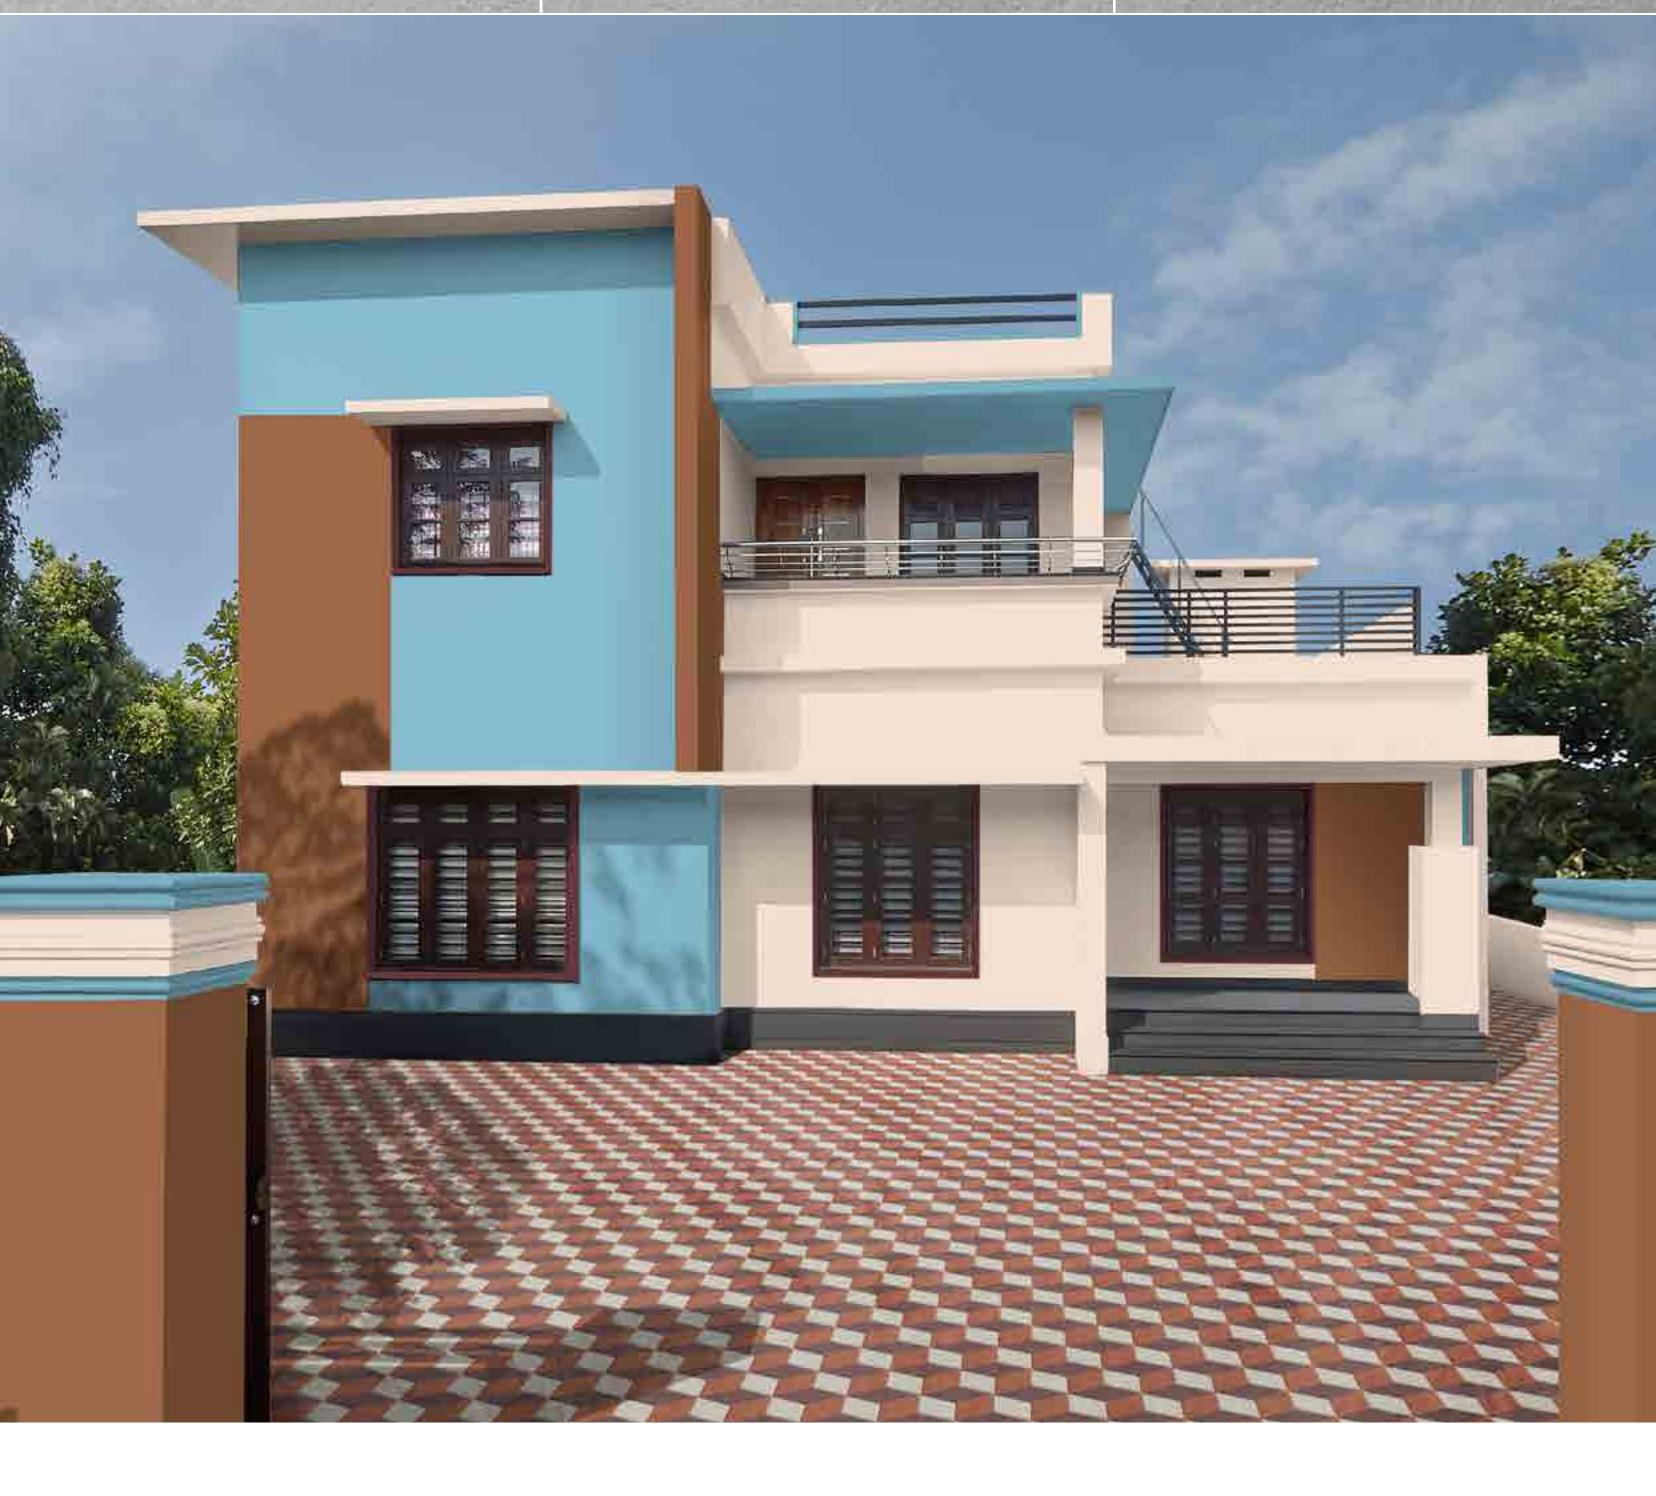

### Carved Cube - D

A dash of sober blue to the cosily warm off-white

makes for a delightful and stylish combination. Subtle use of brown adds class to the structure.

House Styles

### Colours

### Products

16