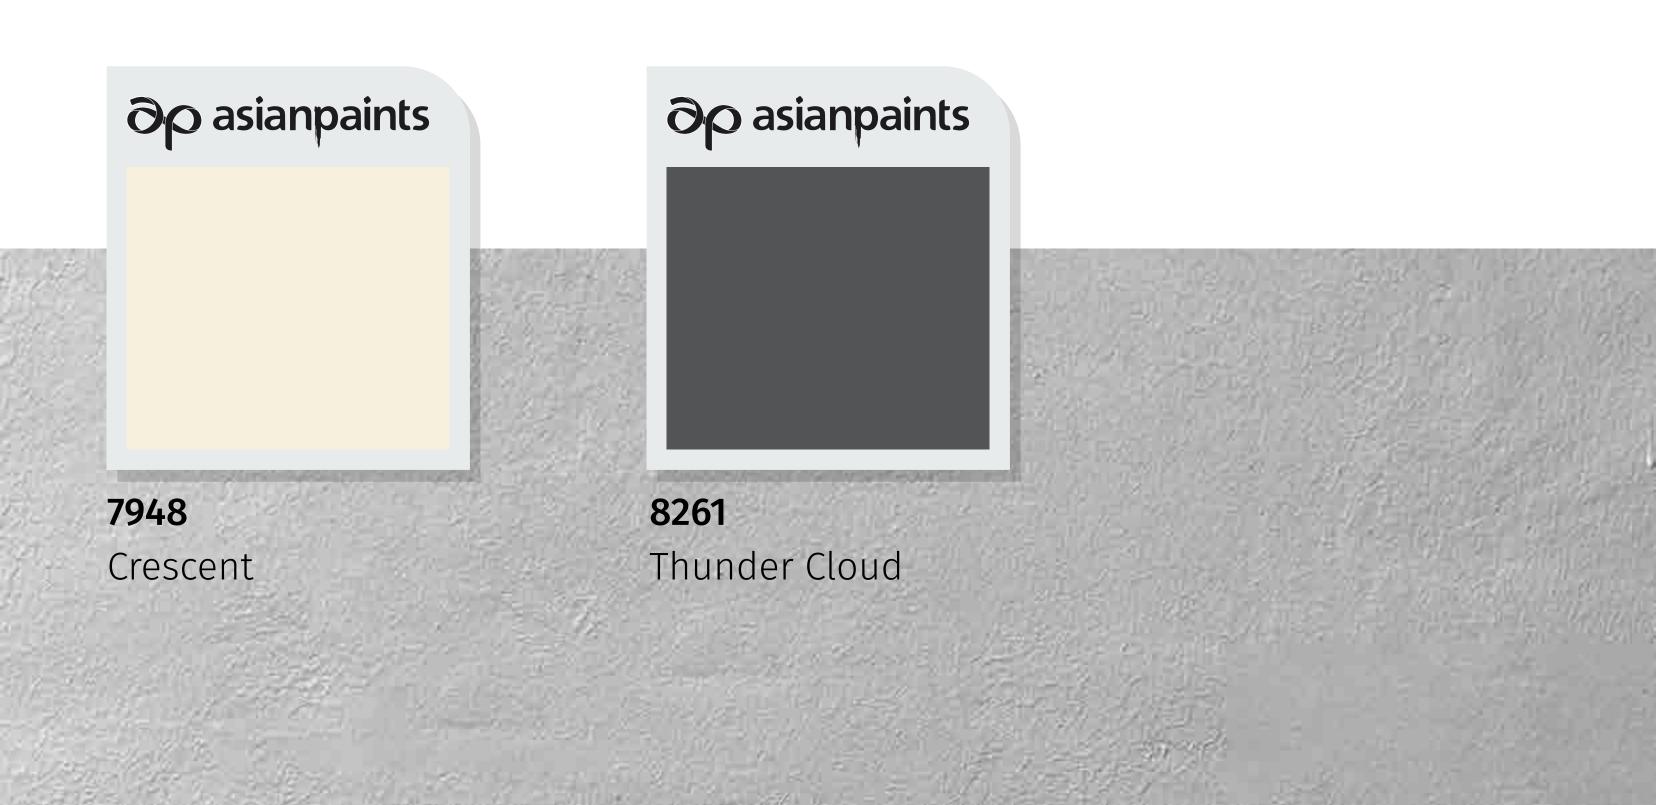

## House Style 15 Slotted Style

A spaced-out, ladder like design gives this house style breathing space and makes it look

contemporary. Wooden frames for windows provide a pleasing structural contrast.

Click on a colour of your choice to see this house style embellished in that colour.