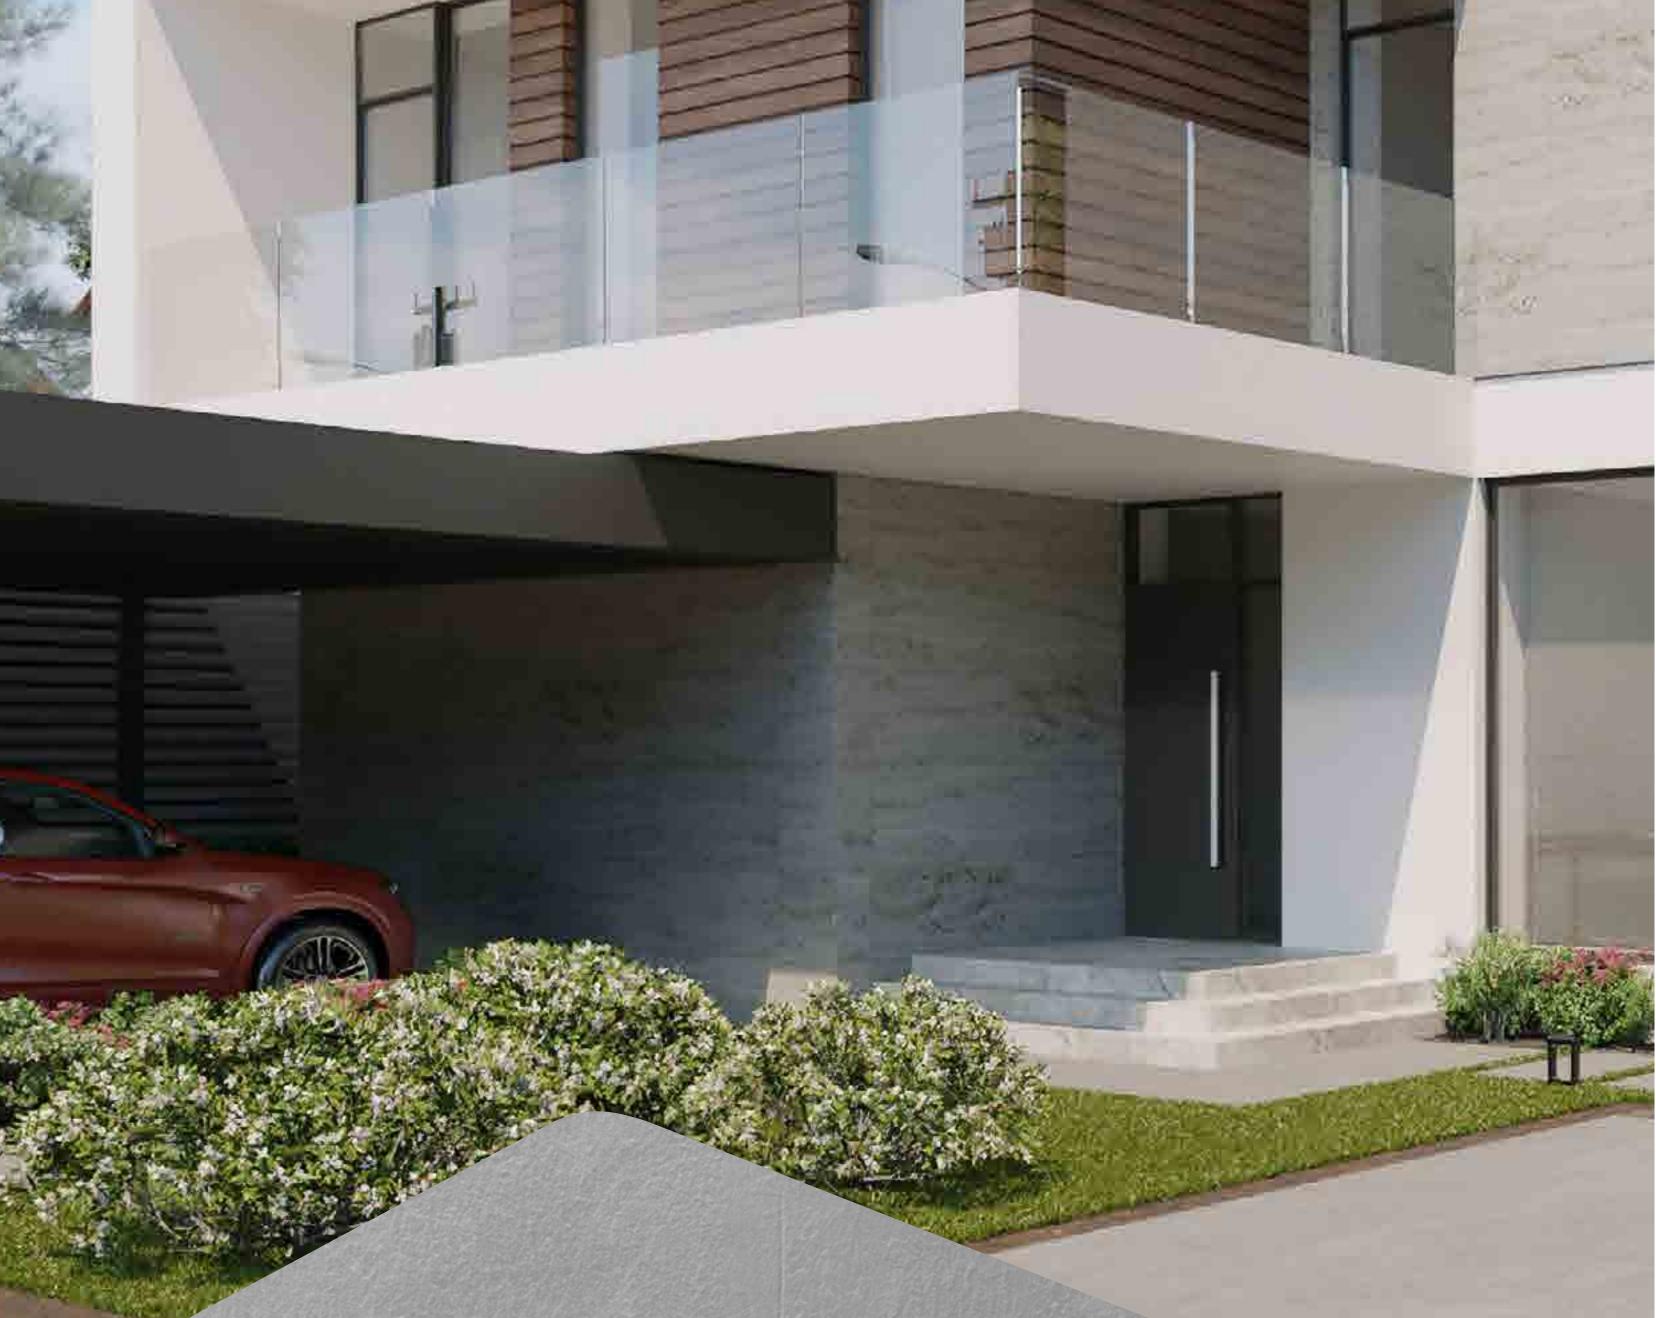

### House Style 01 Carved Cube

This home almost has an artistic, monolithic style. It has a modern appeal with various external claddings and textures. A beautifully connected 5-shaped weather shed makes it look eye catchingly offbeat.

Click on a colour of your choice to see this house style embellished in that colour.

House Styles