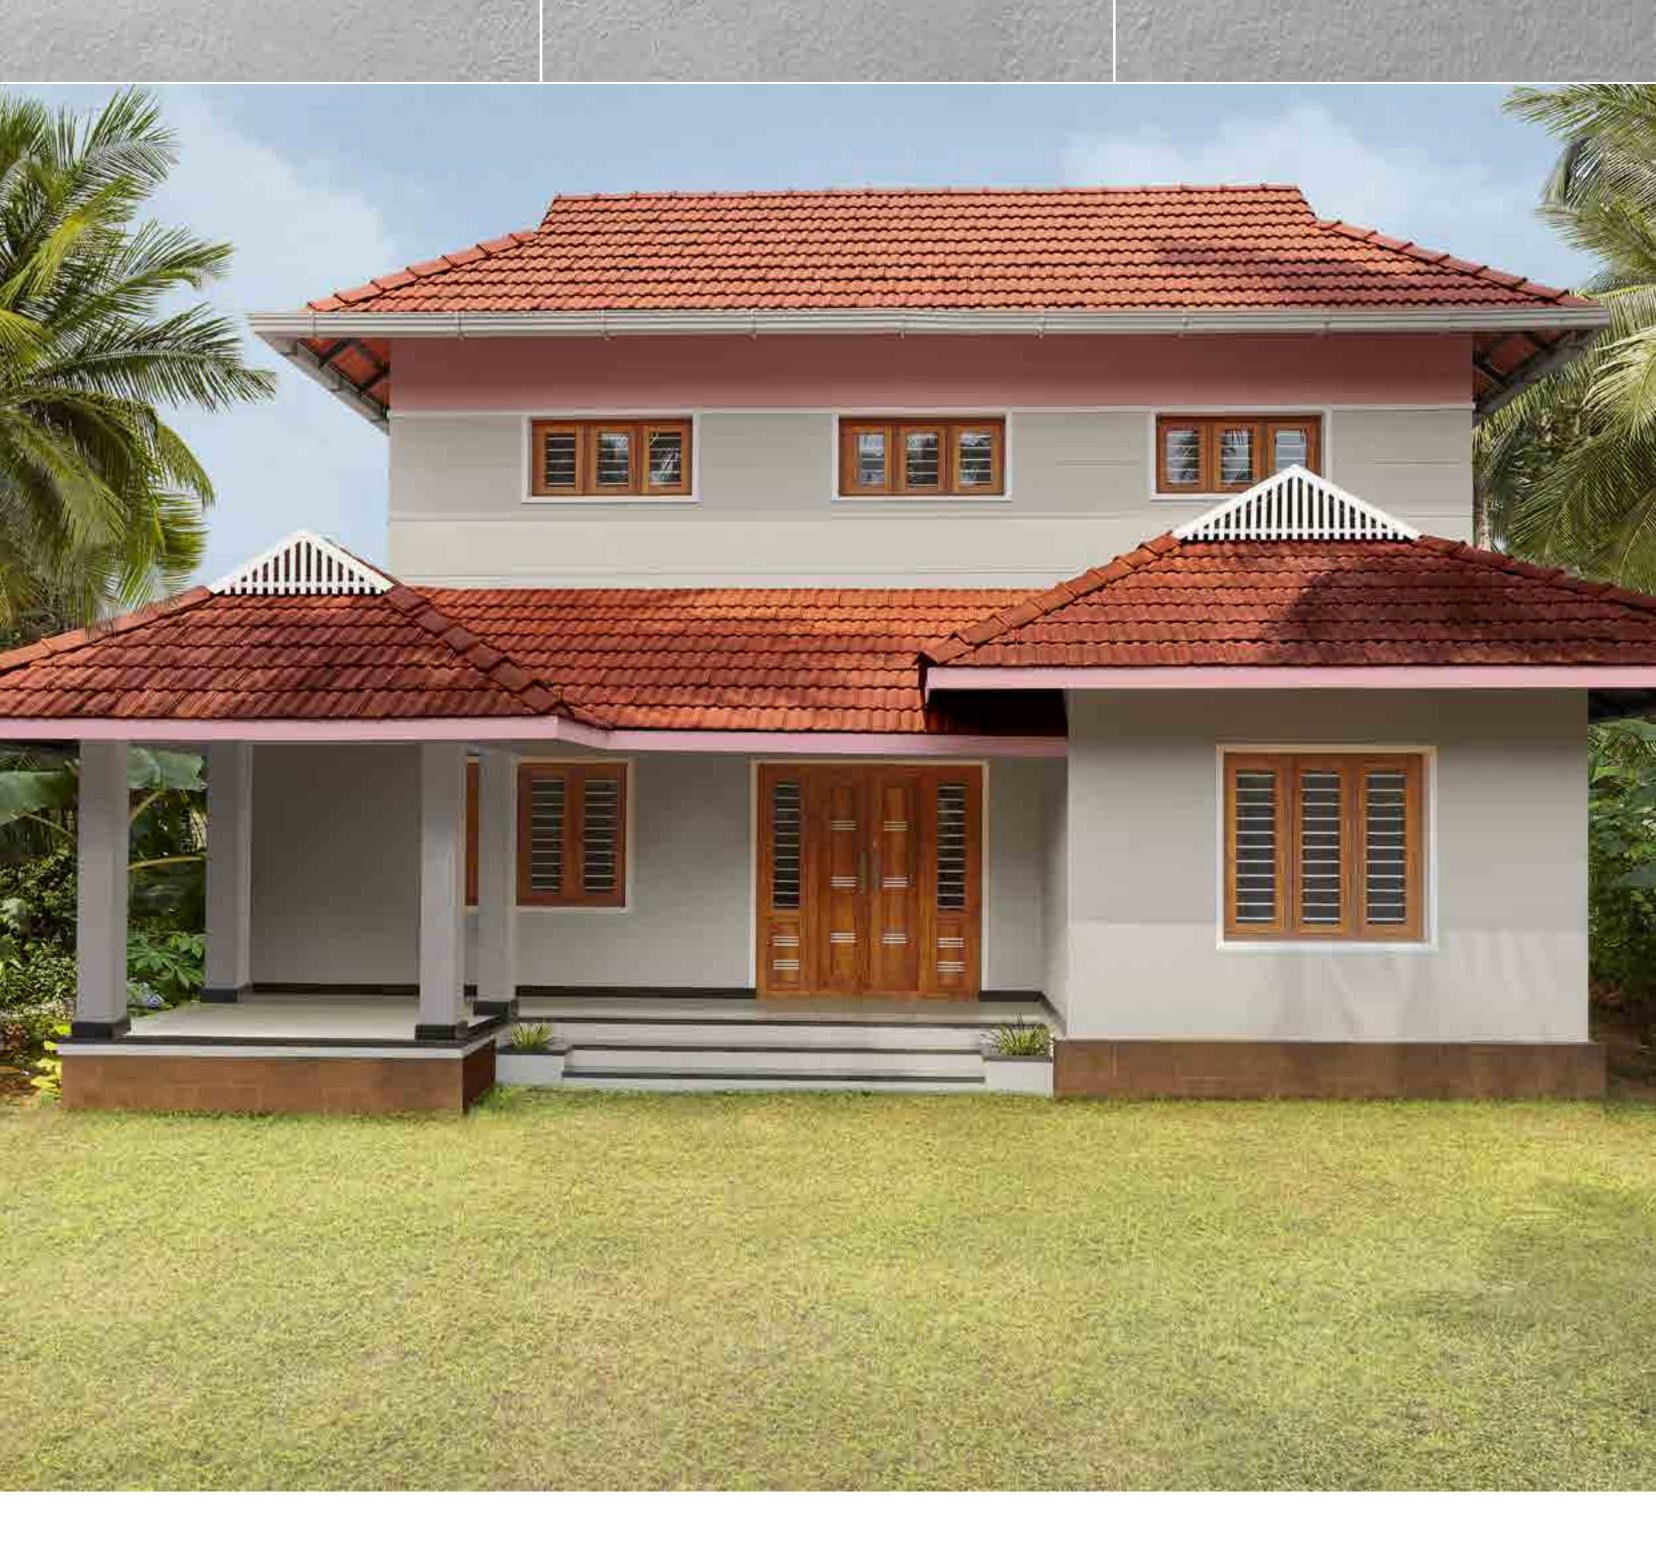

# House Style 04 Rustic

With balance and symmetry, this home looks compact and classy. Sloping roofs with weather sheds and

a pleasing combination of stones and tiles with an external wood façade are characteristics of a rustic home.

### Rustic - B

A stately white meets cheery yellow. This pop of colour is refreshing in a sea of white.