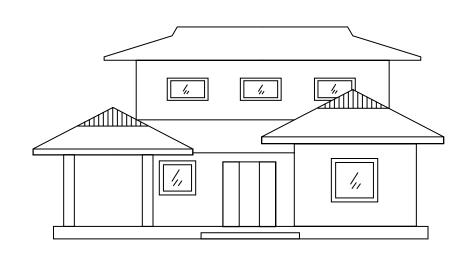

# House Style 04 Rustic

With balance and symmetry, this home looks compact and classy. Sloping roofs with weather sheds and

a pleasing combination of stones and tiles with an external wood façade are characteristics of a rustic home.