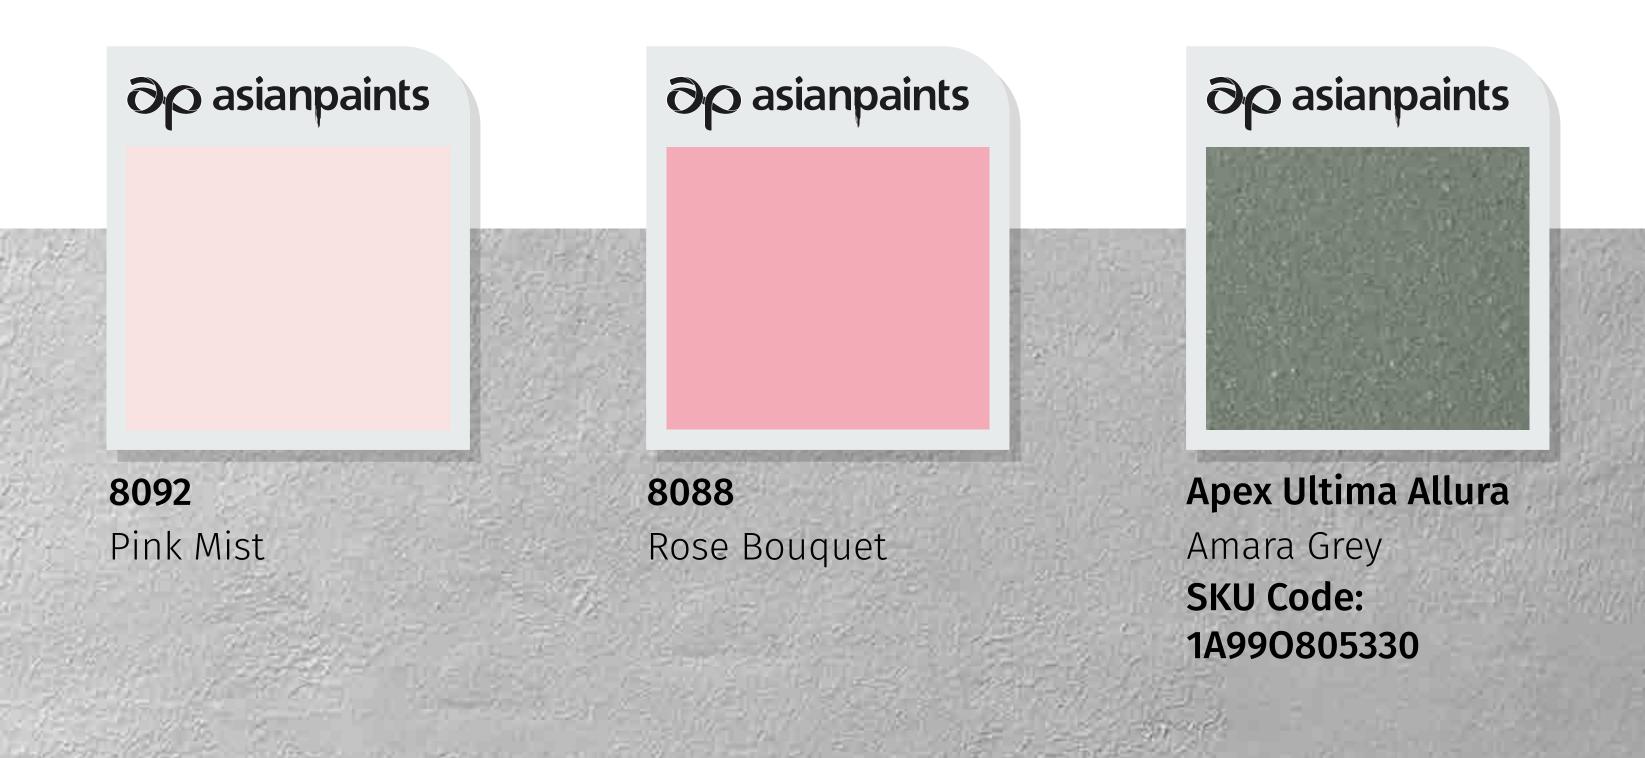

# Country Cottage - A

A classy grey texture accents two warm shades

of pink, lending this home a cheerful and vibrant aesthetic.