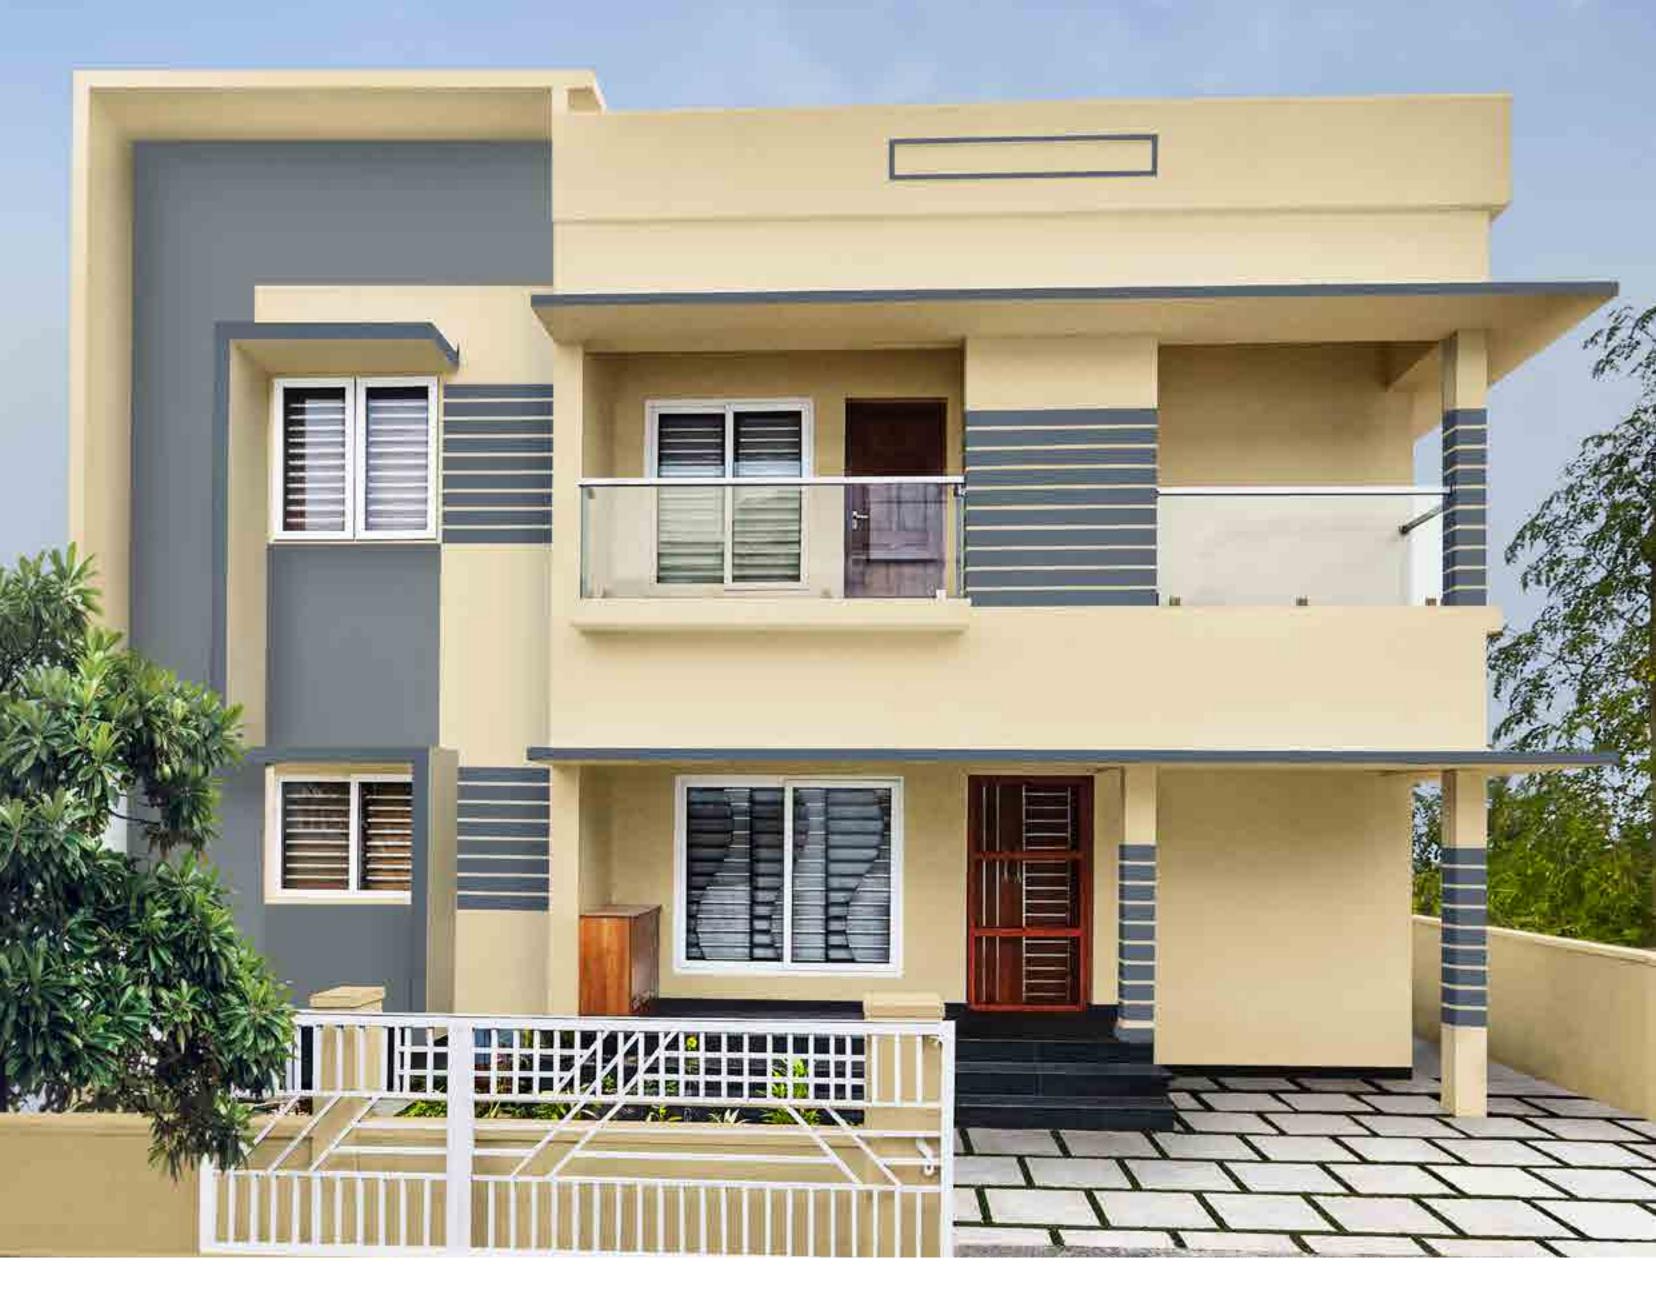

### Carved Cube - B

A soft brown on an off-white gives this house

### an artistic and distinguished appeal.

House Styles