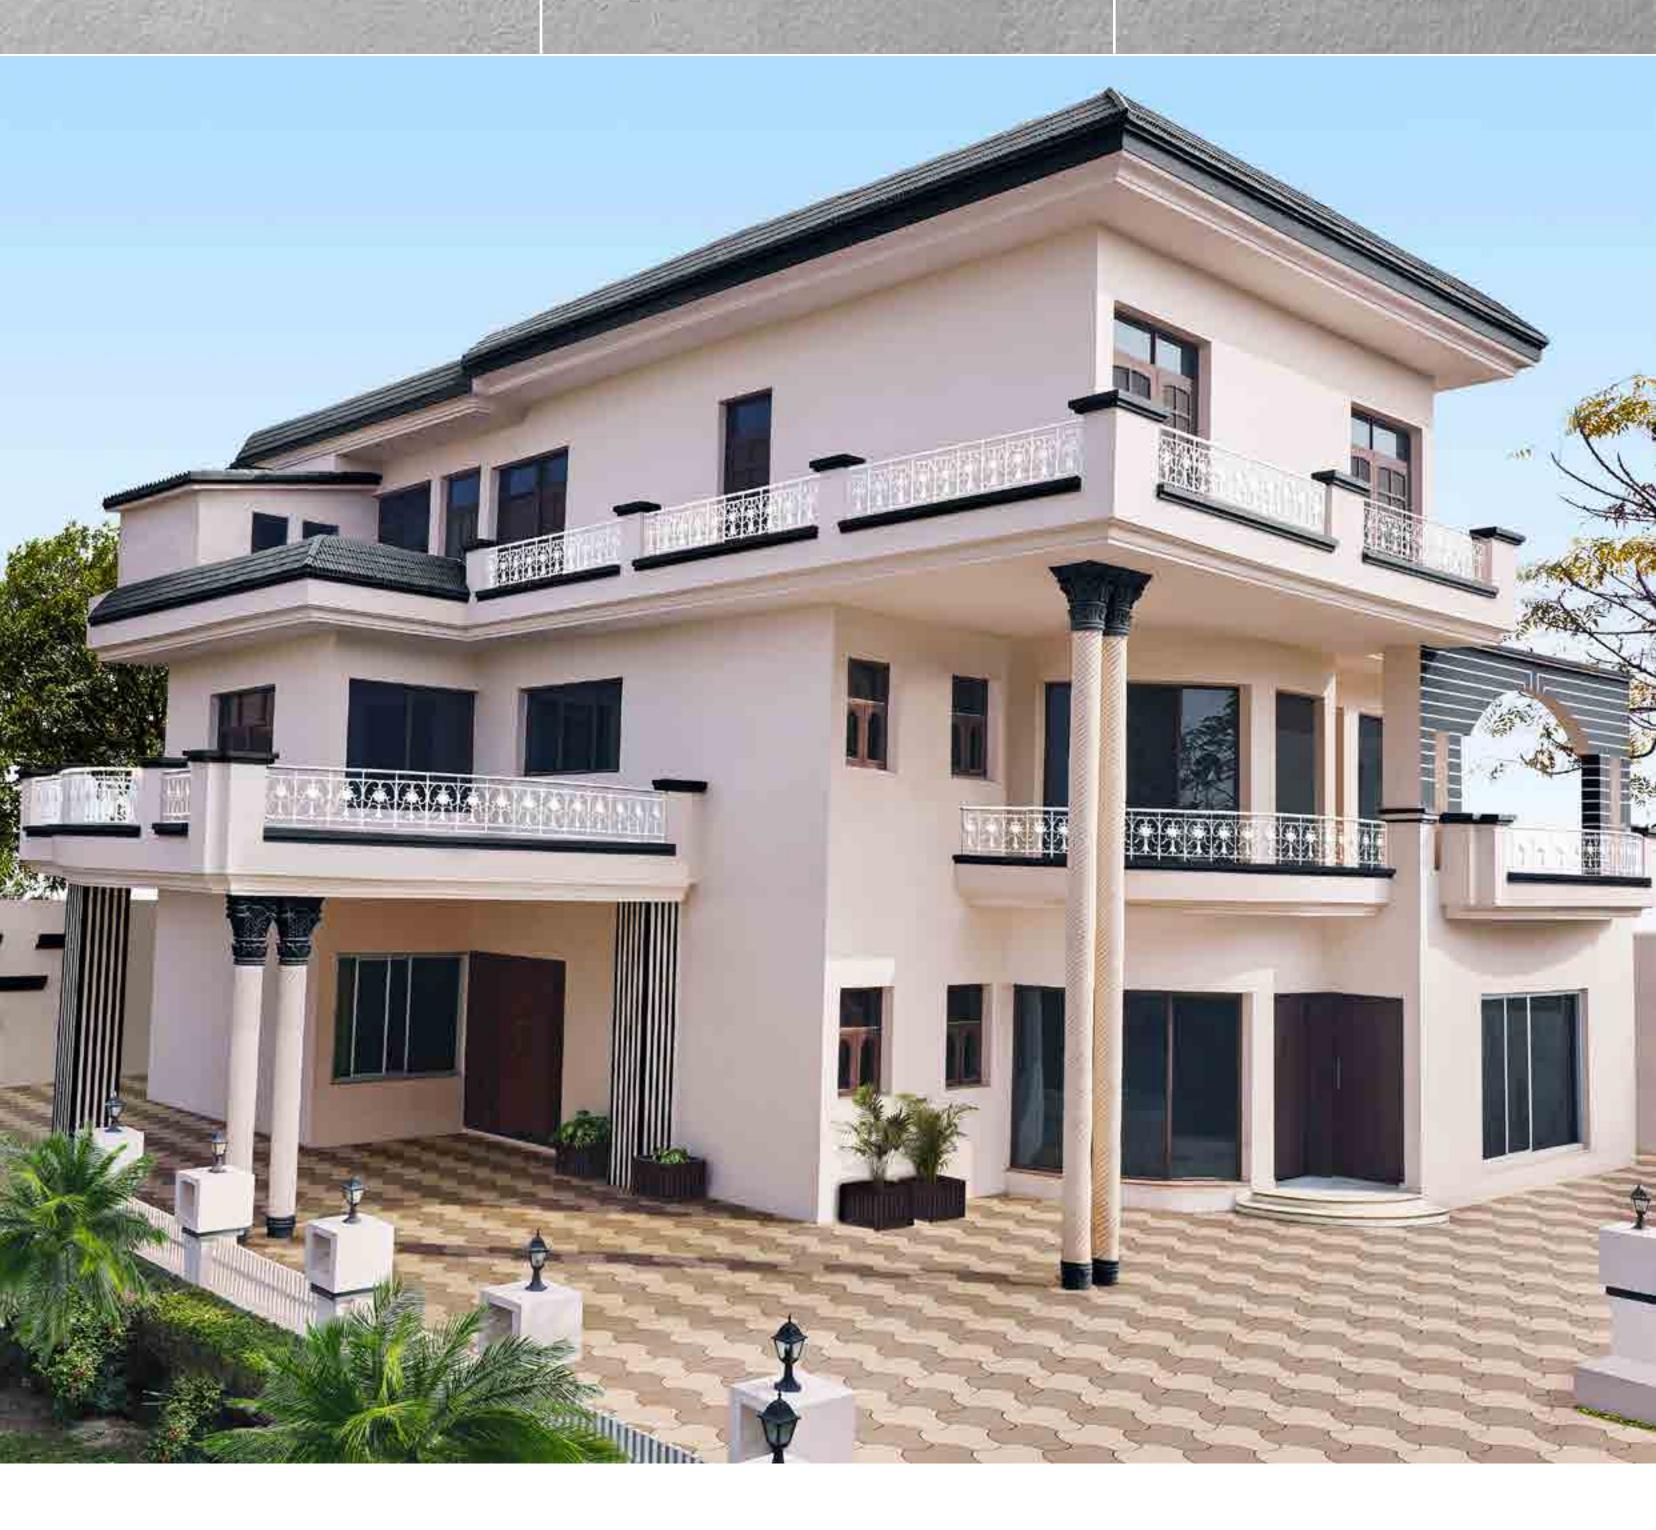

# House Style 13 Nouveau Ornate

This house style blends classic and contemporary. Roman columns and intricate, detailed railings give it an ornate look. At the same time, smart use of staggered terraces make it look contemporary and cool.

Click on a colour of your choice to see this house style embellished in that colour.