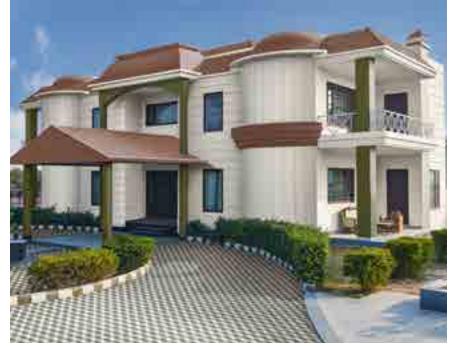

### House Style 01 Carved Cube

This home almost has an artistic, monolithic style. It has a modern appeal with various external claddings and textures. A beautifully connected 5-shaped weather shed makes it look eye catchingly offbeat.