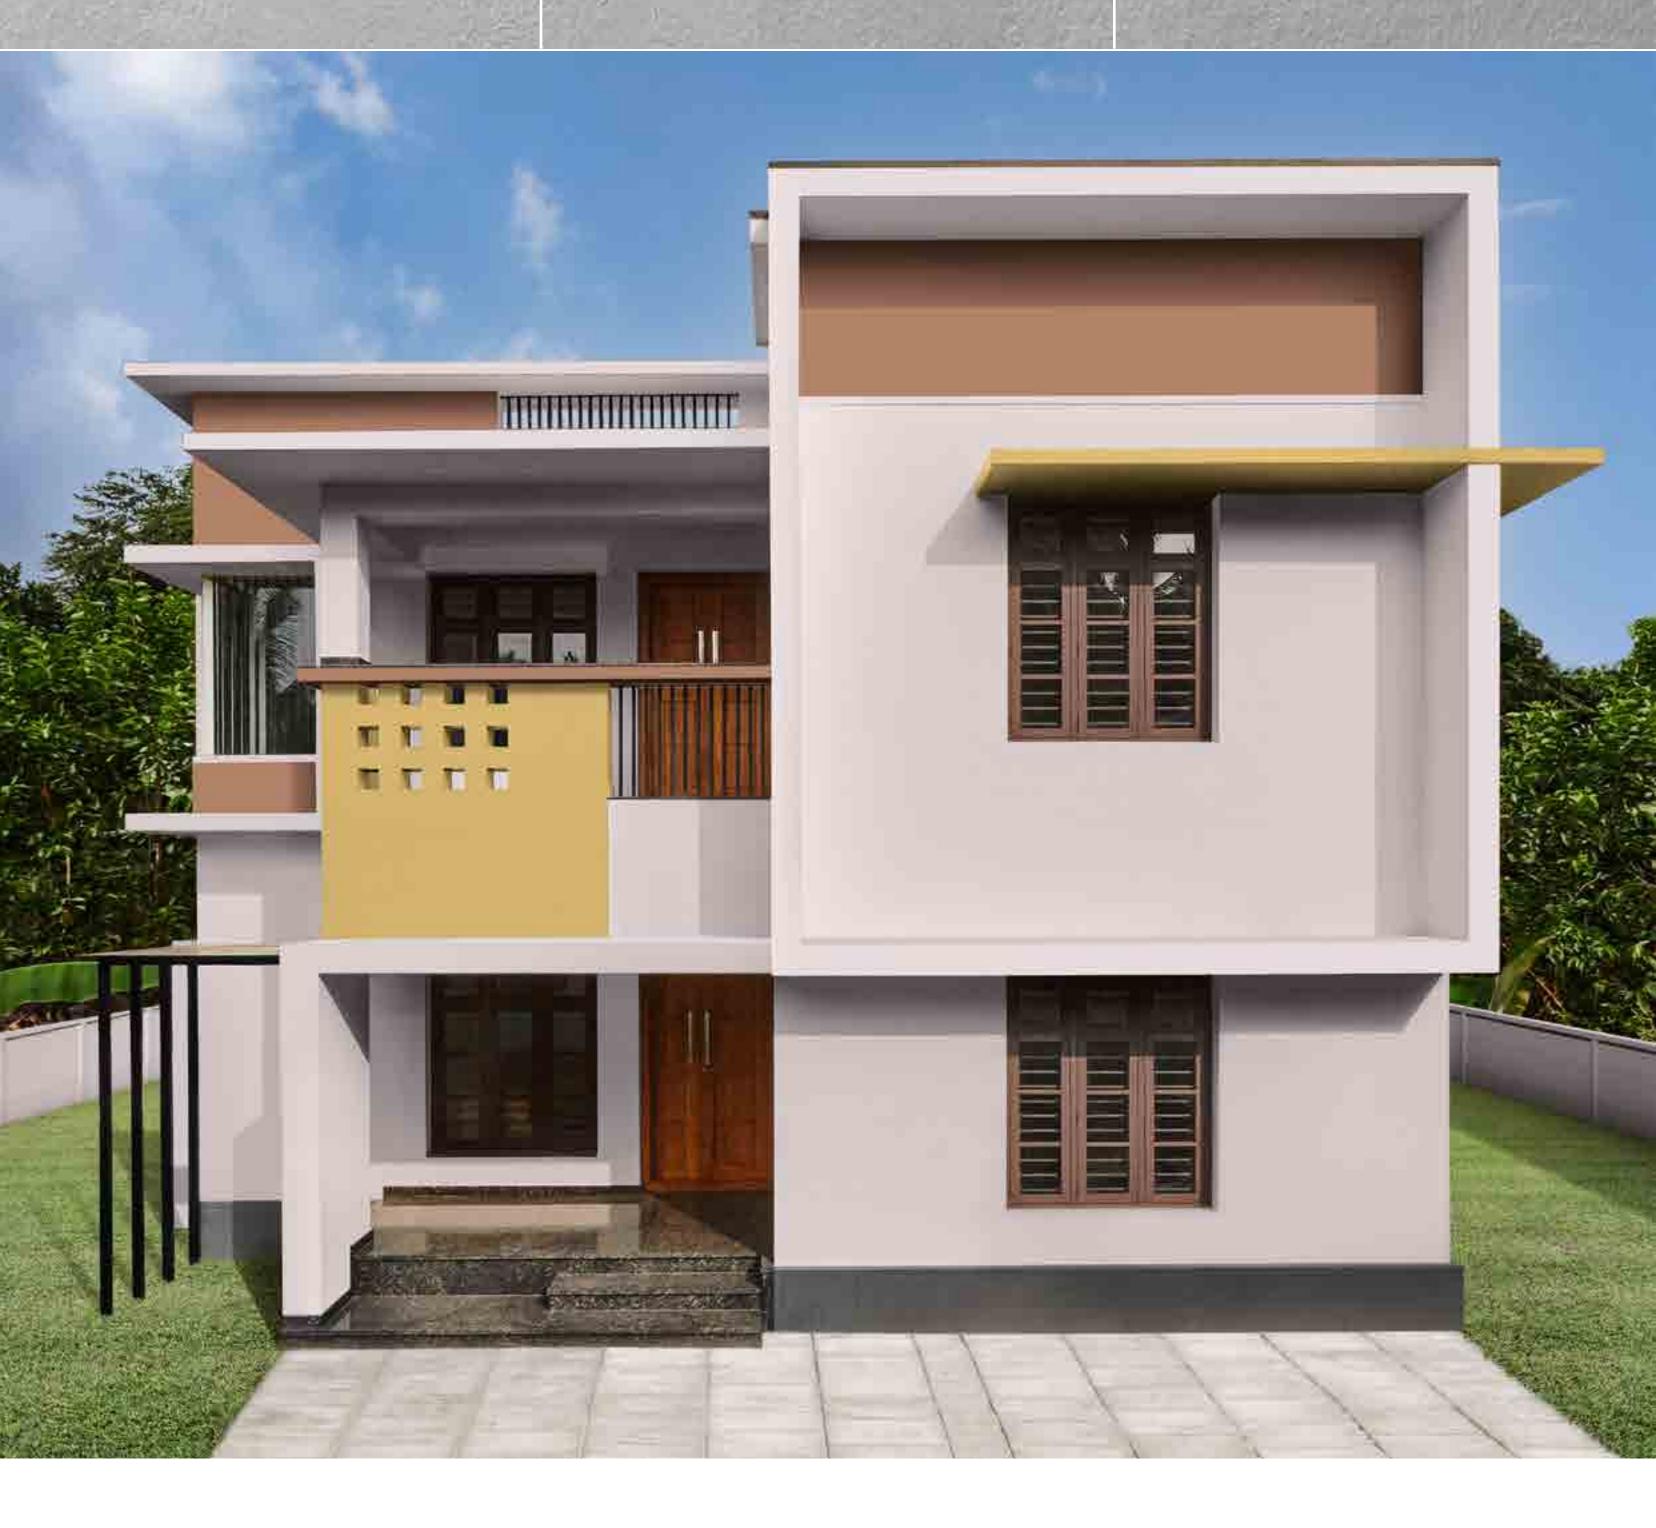

# House Style 12 Jali House

With a boxed façade and a geometric look, this house style is minimally compact and elegant. It has an earthy appeal with an irregular yet linear design. We can also see a beautiful combination of wood and metal.

Click on a colour of your choice to see this house style embellished in that colour.

House Styles