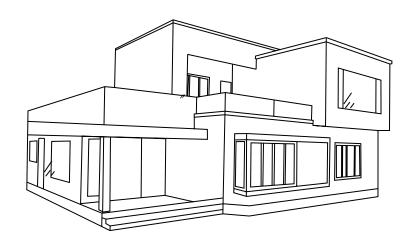

# House Style 08 Modern Symmetry

This compact structure is the quintessential, contemporary home. With a perpendicular design, this

space uses podium stacking to give it a geometric appearance. Diverse finishes add to the contemporary look and feel.