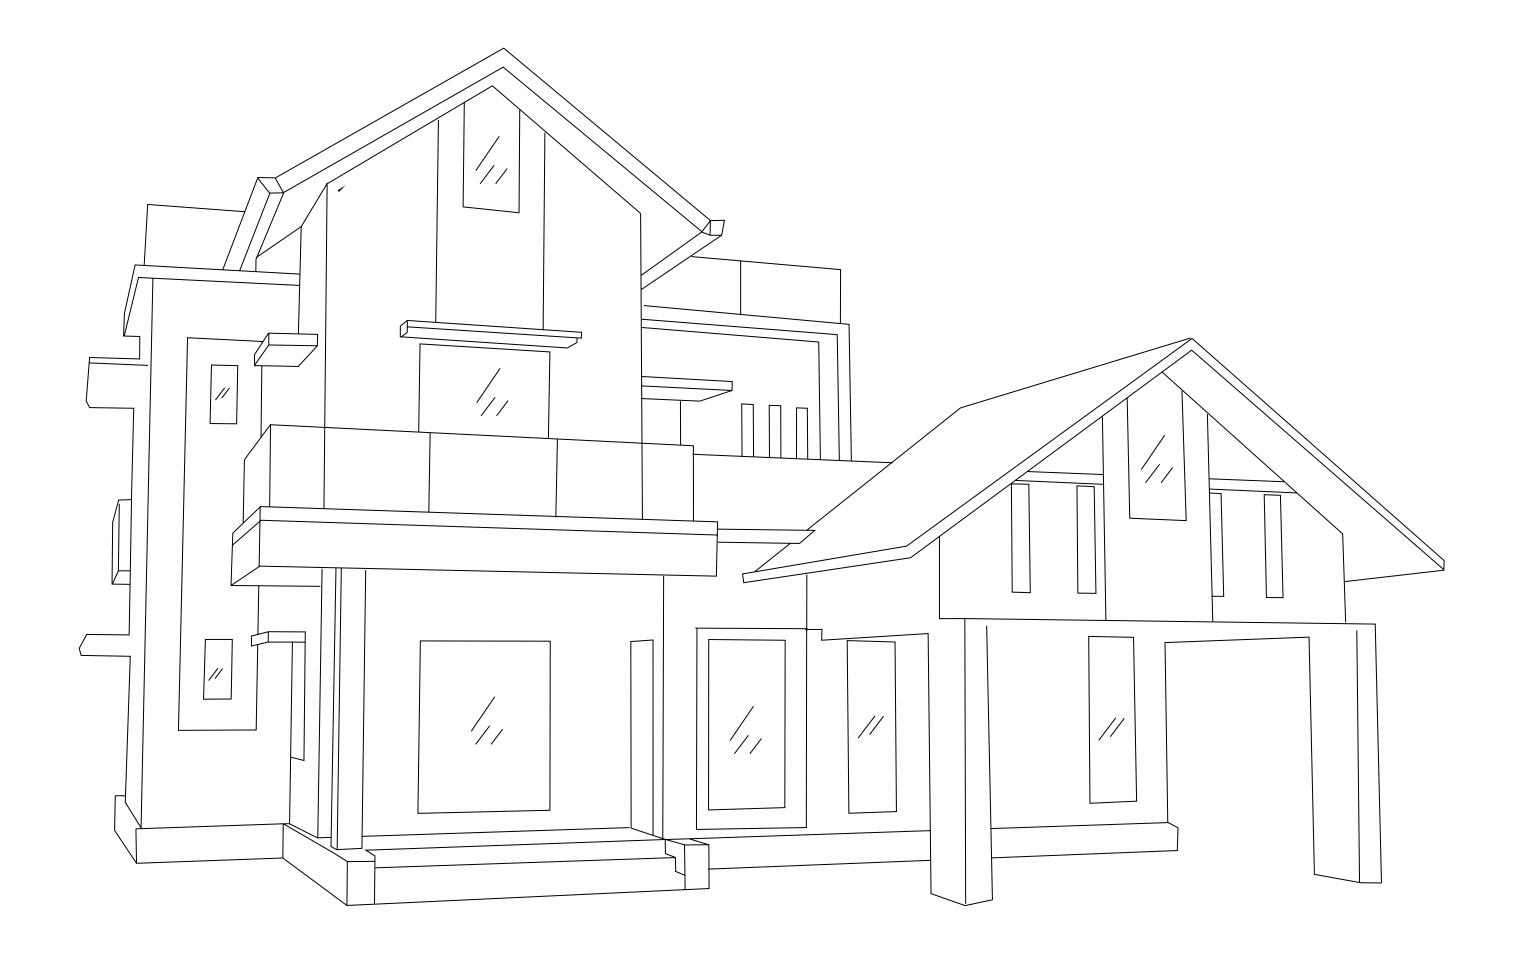

### House Style 01 Carved Cube

This home almost has an artistic, monolithic style. It has a modern appeal with various external claddings and textures. A beautifully connected 5-shaped weather shed makes it look eye catchingly offbeat.

Click on a colour of your choice to see this house style embellished in that colour.

House Styles