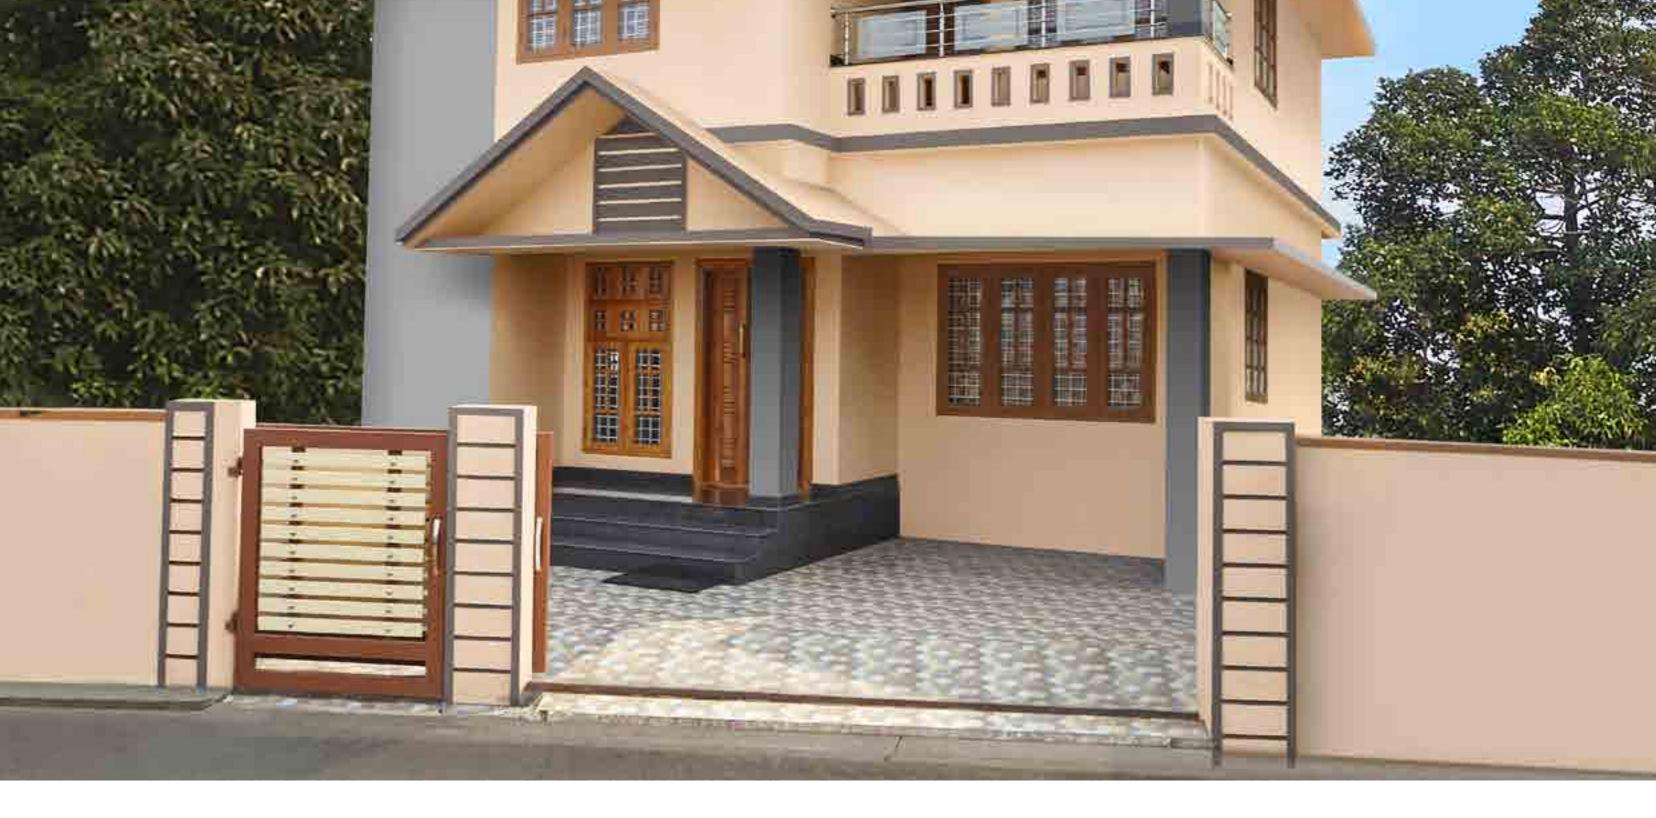

# House Style 14 Country Cottage

This home uses geometrical blocks and chunks to give it a unique character. With compact

massing and linear textures, this house style has a suburban feel. Smooth and classy finishing lends it a cottage like vibe.

Click on a colour of your choice to see this house style embellished in that colour.

108