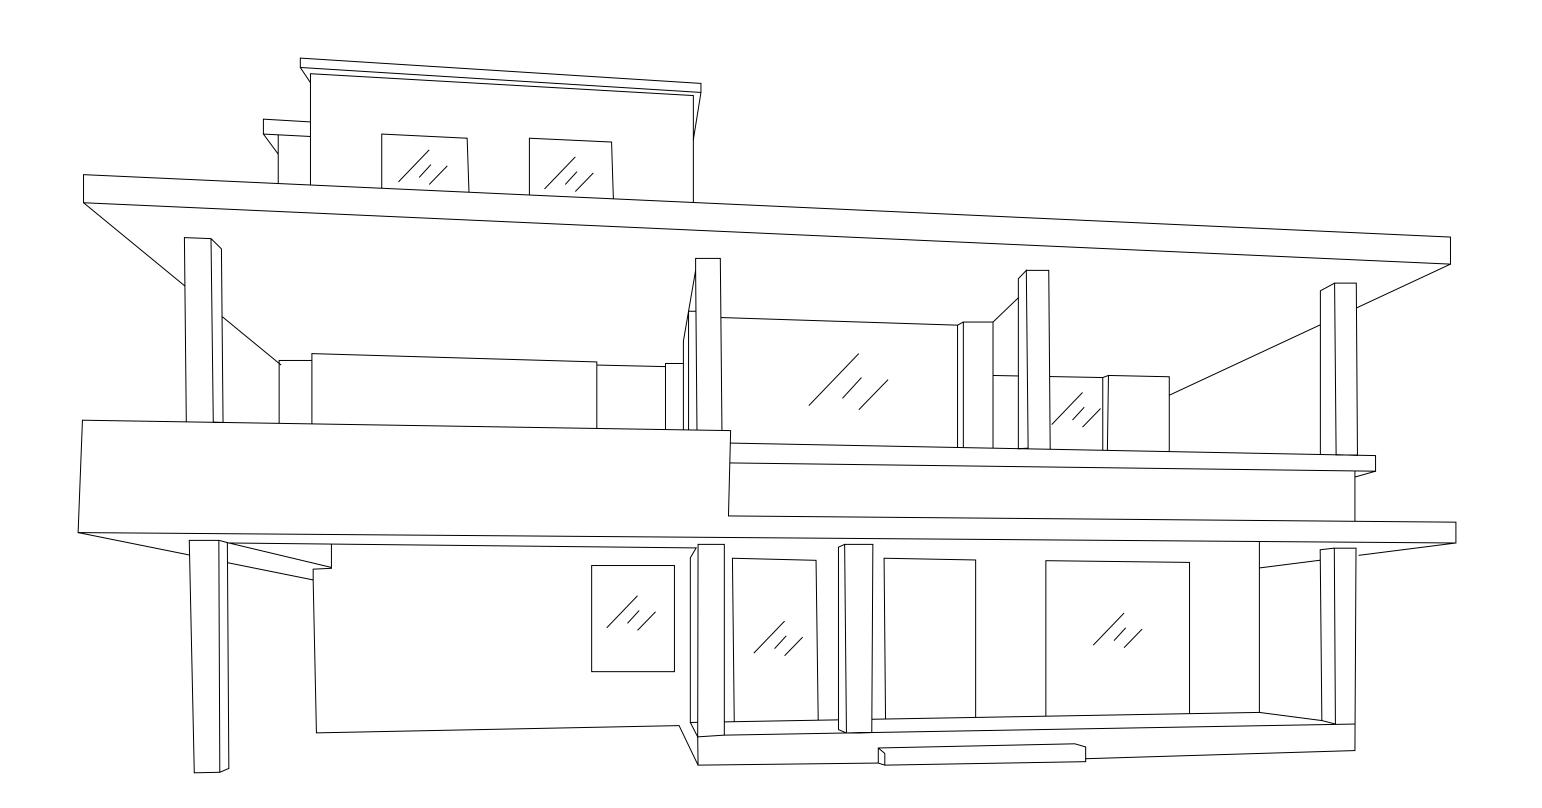

### House Style 01 Carved Cube

This home almost has an artistic, monolithic style. It has a modern appeal with various external claddings and textures. A beautifully connected 5-shaped weather shed makes it look eye catchingly offbeat.