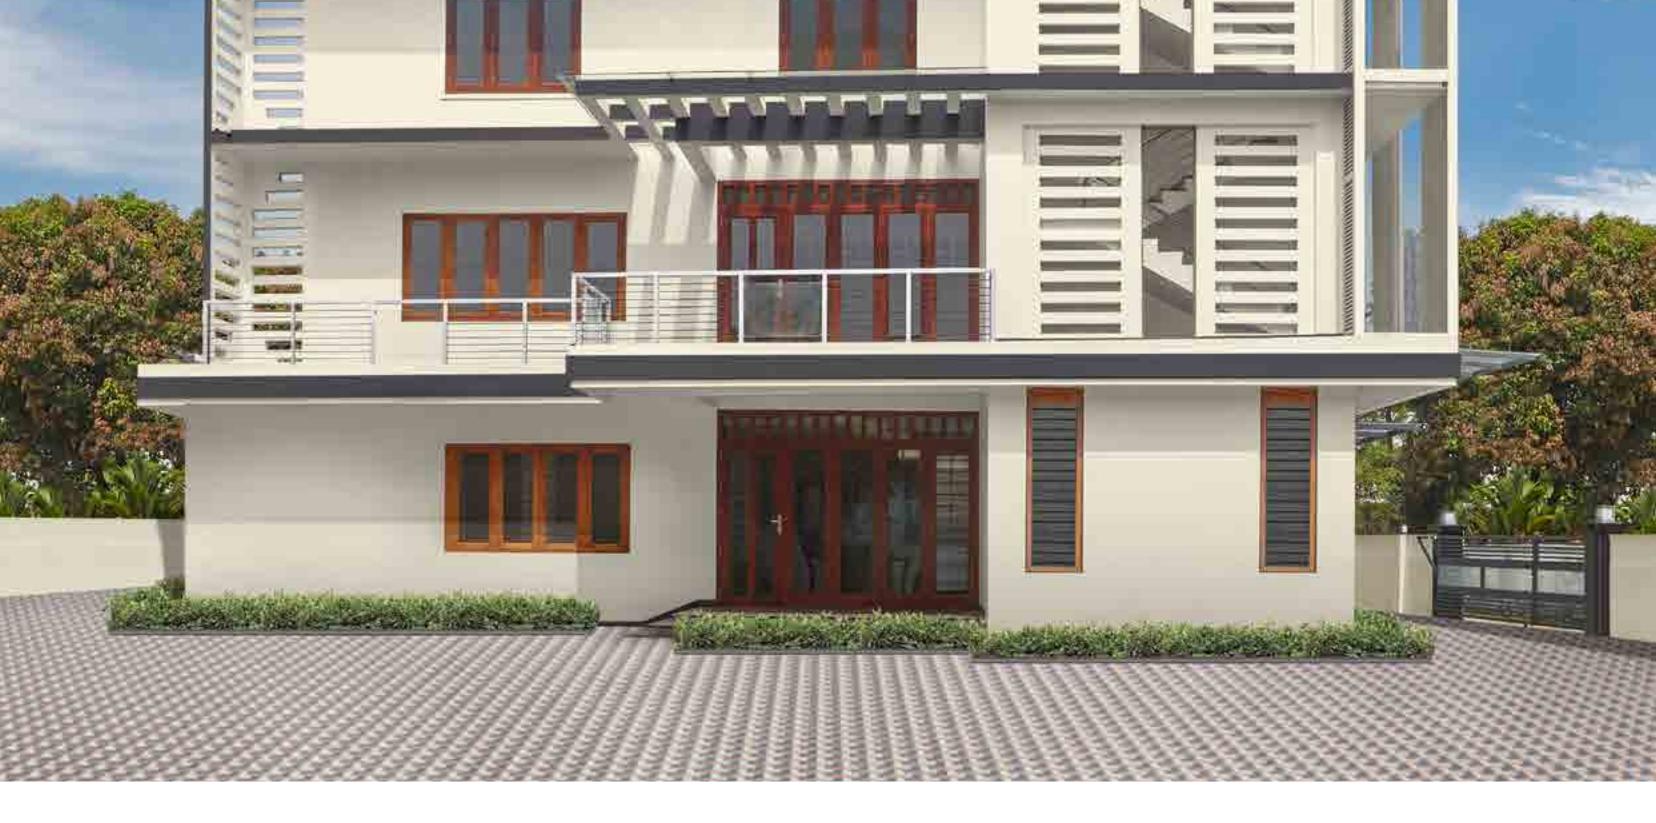

## House Style 15 Slotted Style

A spaced-out, ladder like design gives this house style breathing space and makes it look

contemporary. Wooden frames for windows provide a pleasing structural contrast.

Click on a colour of your choice to see this house style embellished in that colour.

## Slotted Style - A

An aqua accent theme works wonders with a

fresh white to give this home a cool summery look and feel.