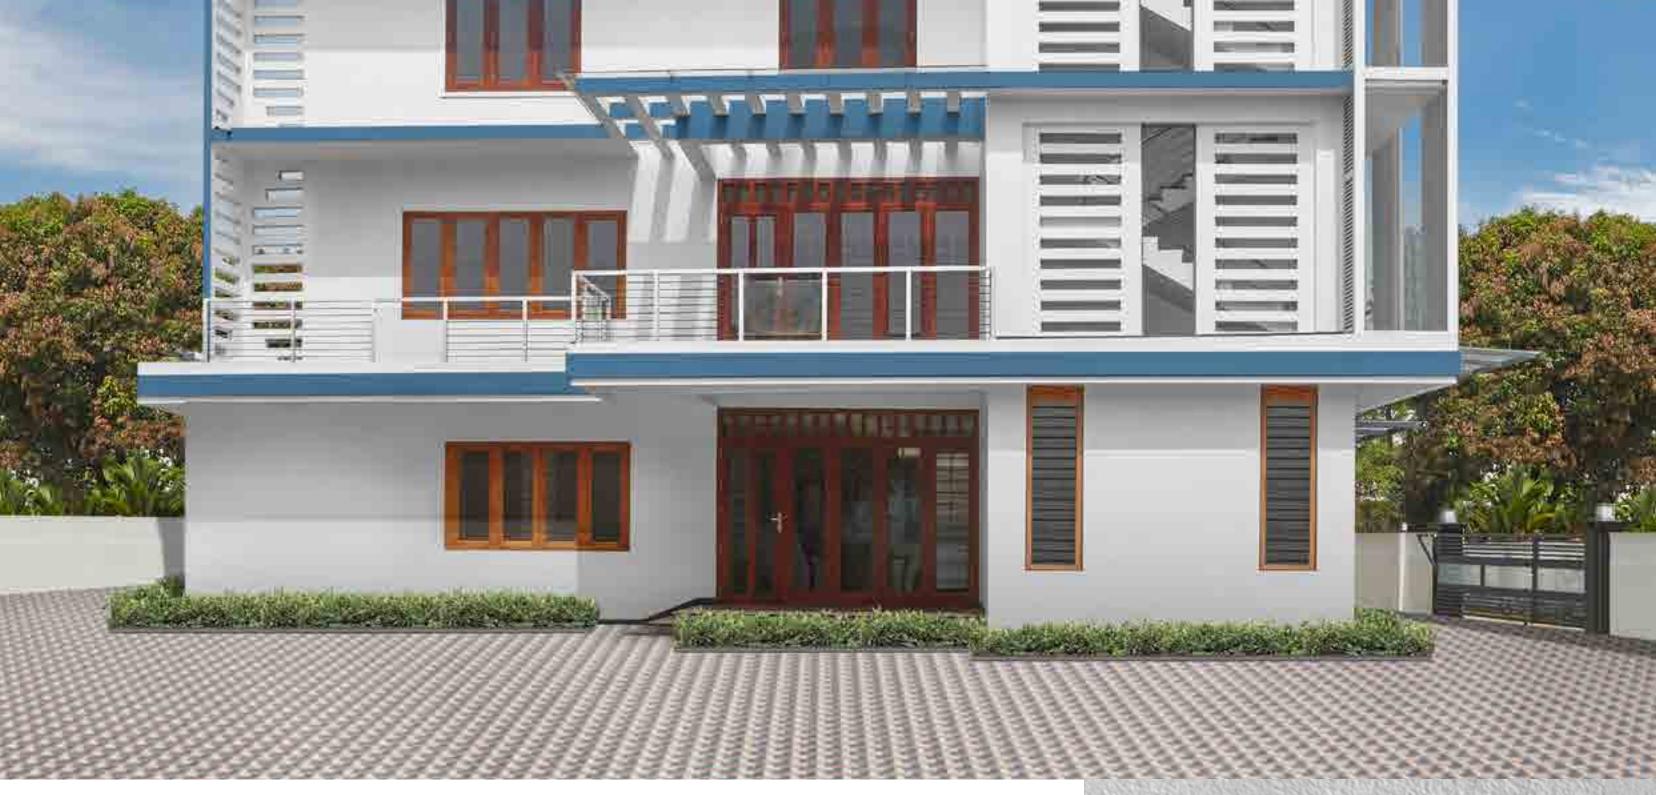

## House Style 15 Slotted Style

A spaced-out, ladder like design gives this house style breathing space and makes it look

contemporary. Wooden frames for windows provide a pleasing structural contrast.

Click on a colour of your choice to see this house style embellished in that colour.

## Slotted Style - A

An aqua accent theme works wonders with a

fresh white to give this home a cool summery look and feel.