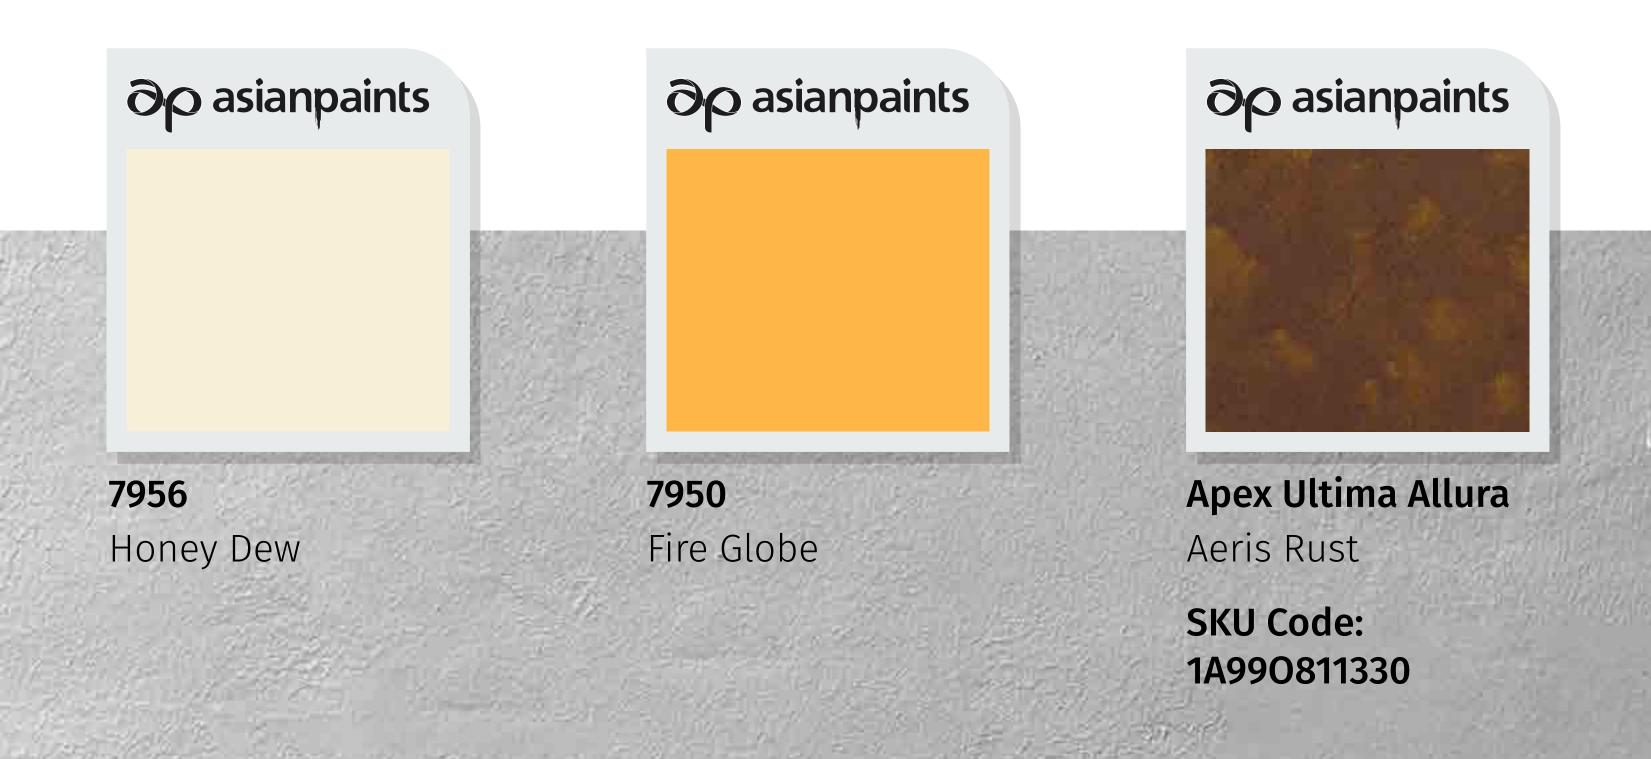

### Apex Ultima Allura Textures

 $\partial \rho$  asianpaints

Carved Cube - A

click here to go back

Apex Ultima Allura Glazia Greiges SKU Code: 1A980879330

### **Other Textures**

Apex Ultima Allura Lumiflakes Coarse White SKU Code: 1A980856325

#### $\partial \rho$ asianpaints

Apex Ultima Allura Aeris Rust SKU Code: 1A990811330

Apex Ultima Allura Serenus Grey SKU Code: 1A990817330

House Styles