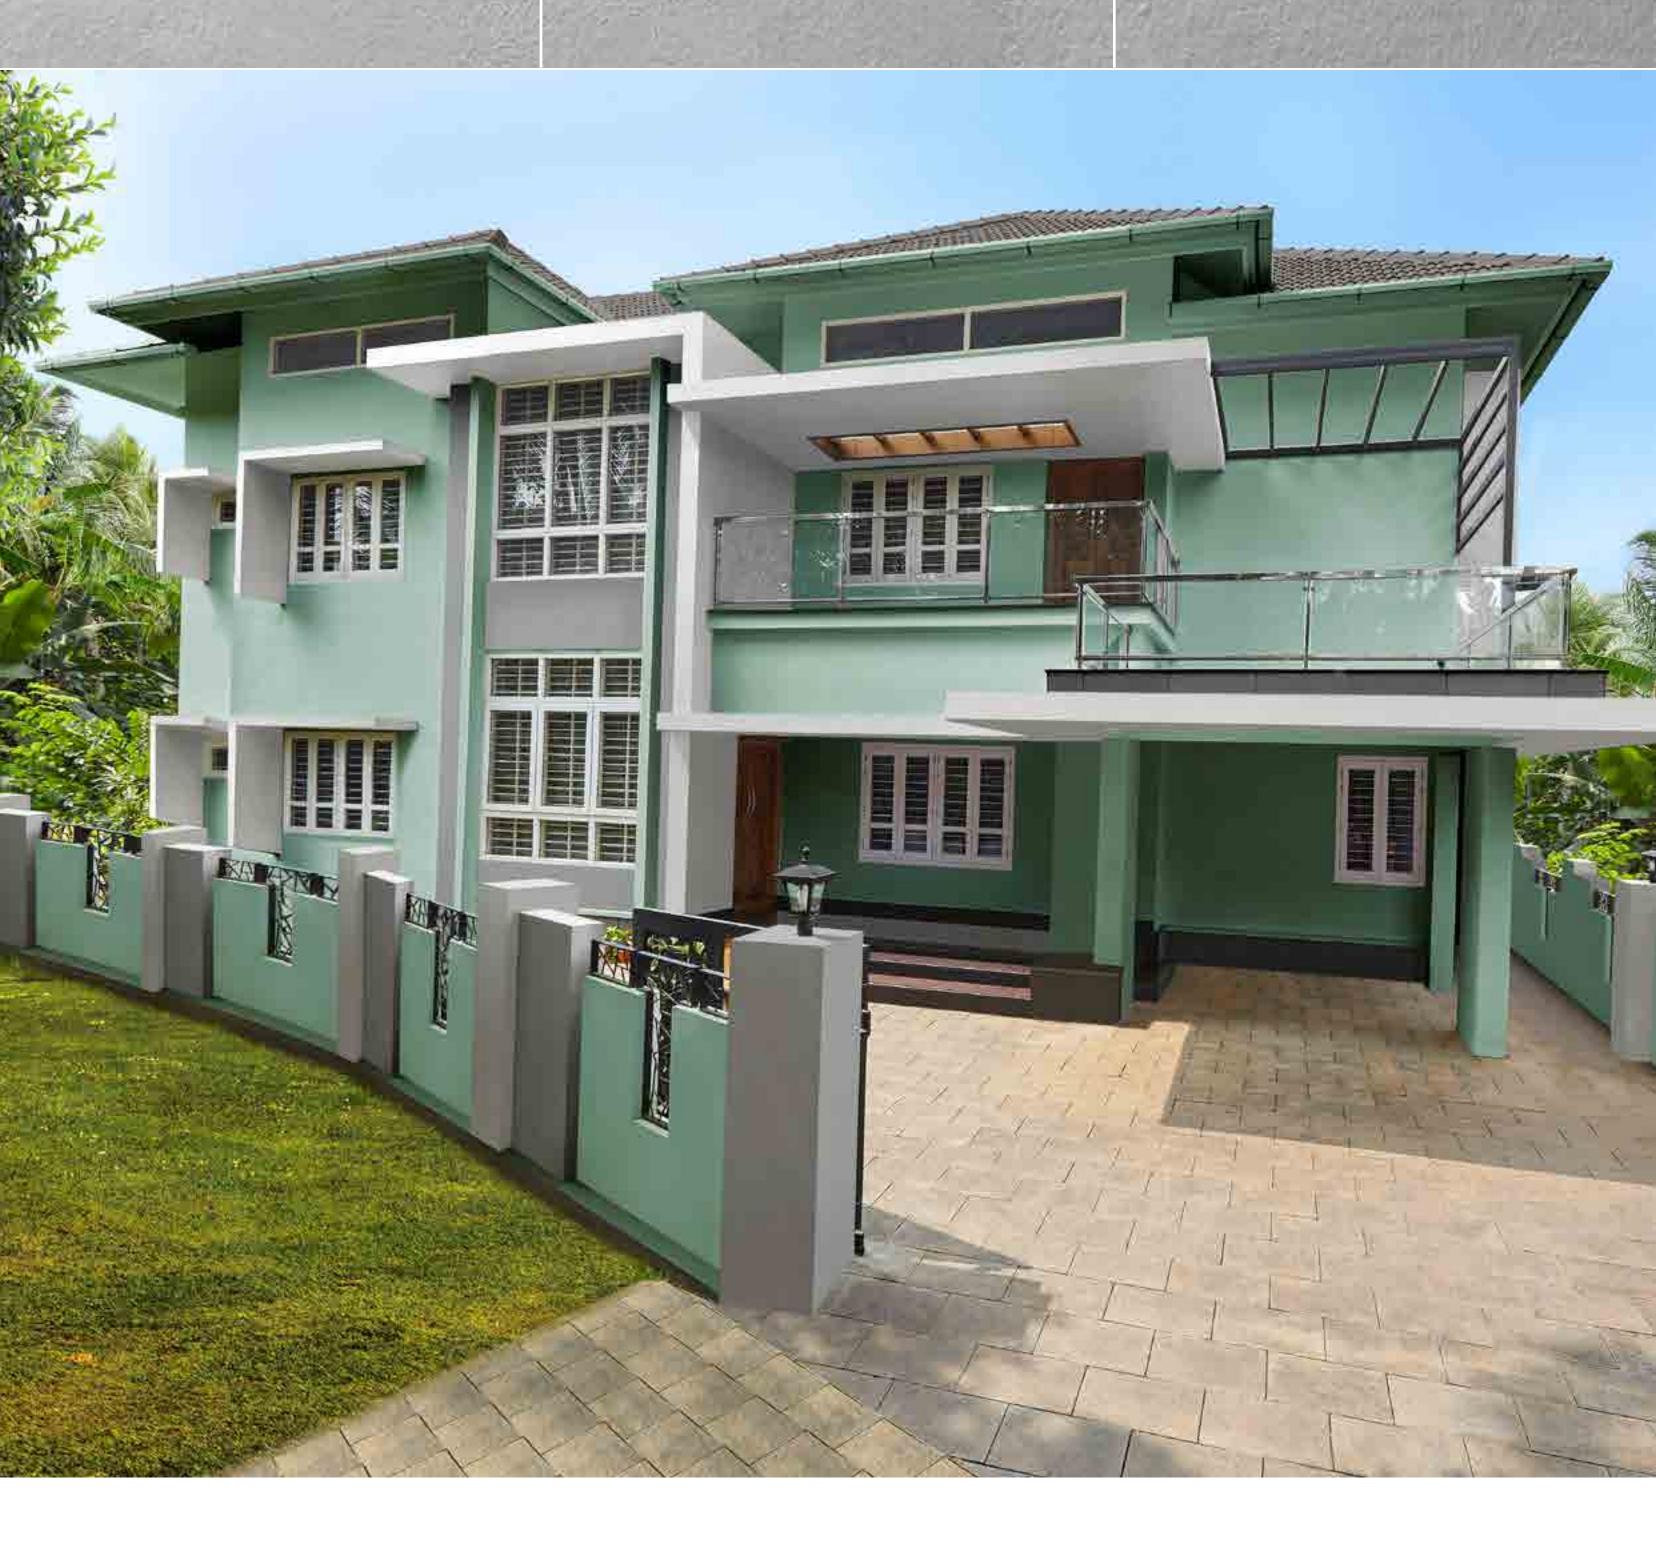

### Neo-Roman - B

Pale yellow and charcoal grey, with accents of

white, elicit a sense of calm and balance, and give this home a warm appeal.

### House Styles

### Colours

### Products

21