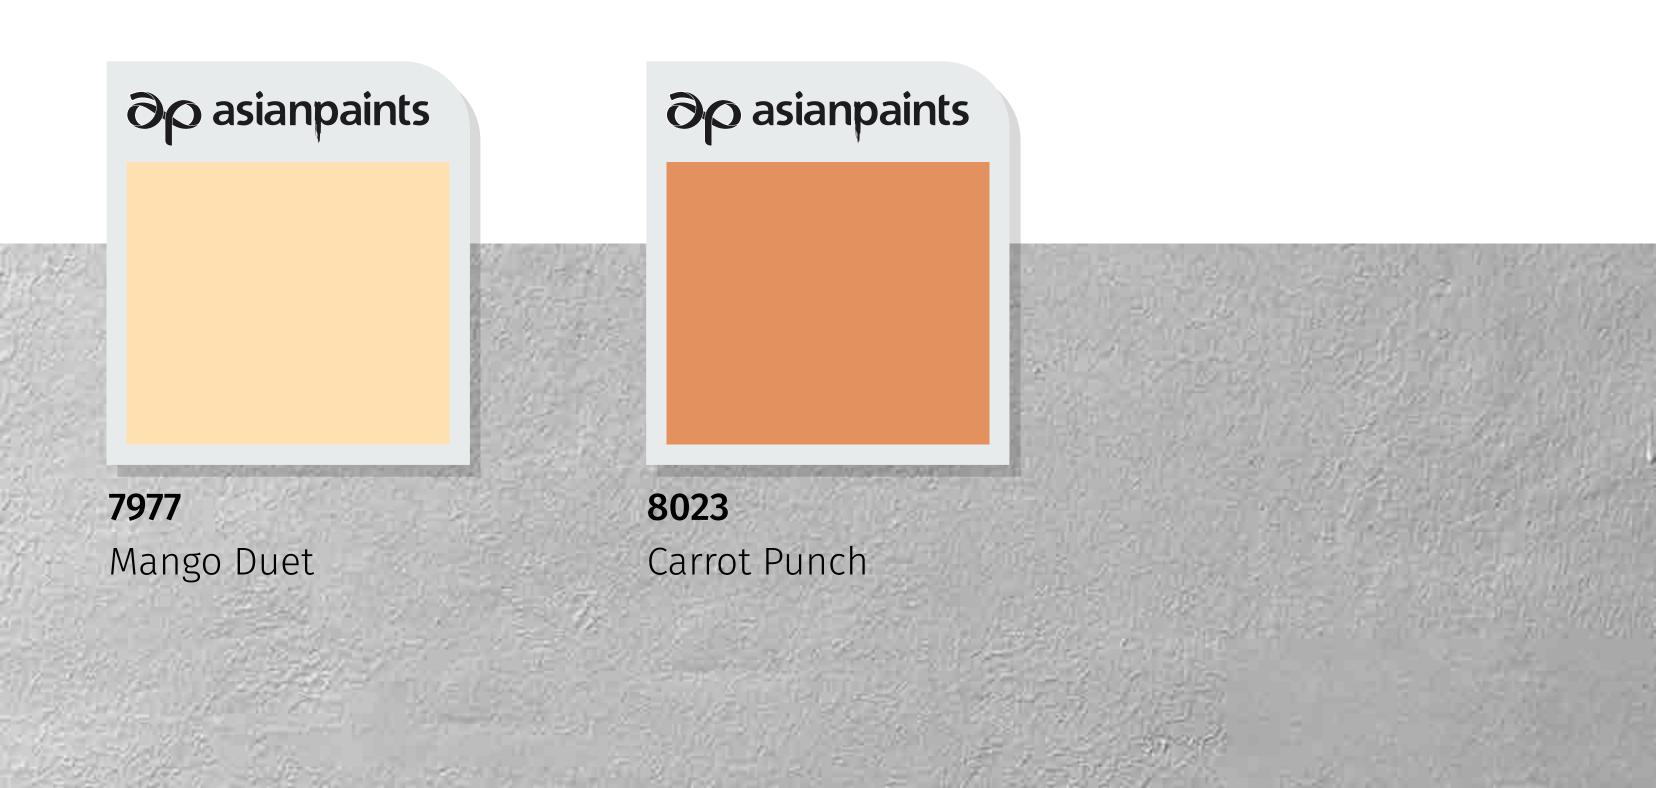

# Coastal Home - A

A tasteful blue blends well with an earthy brown

# roof to give this house a pleasant, summery feel.