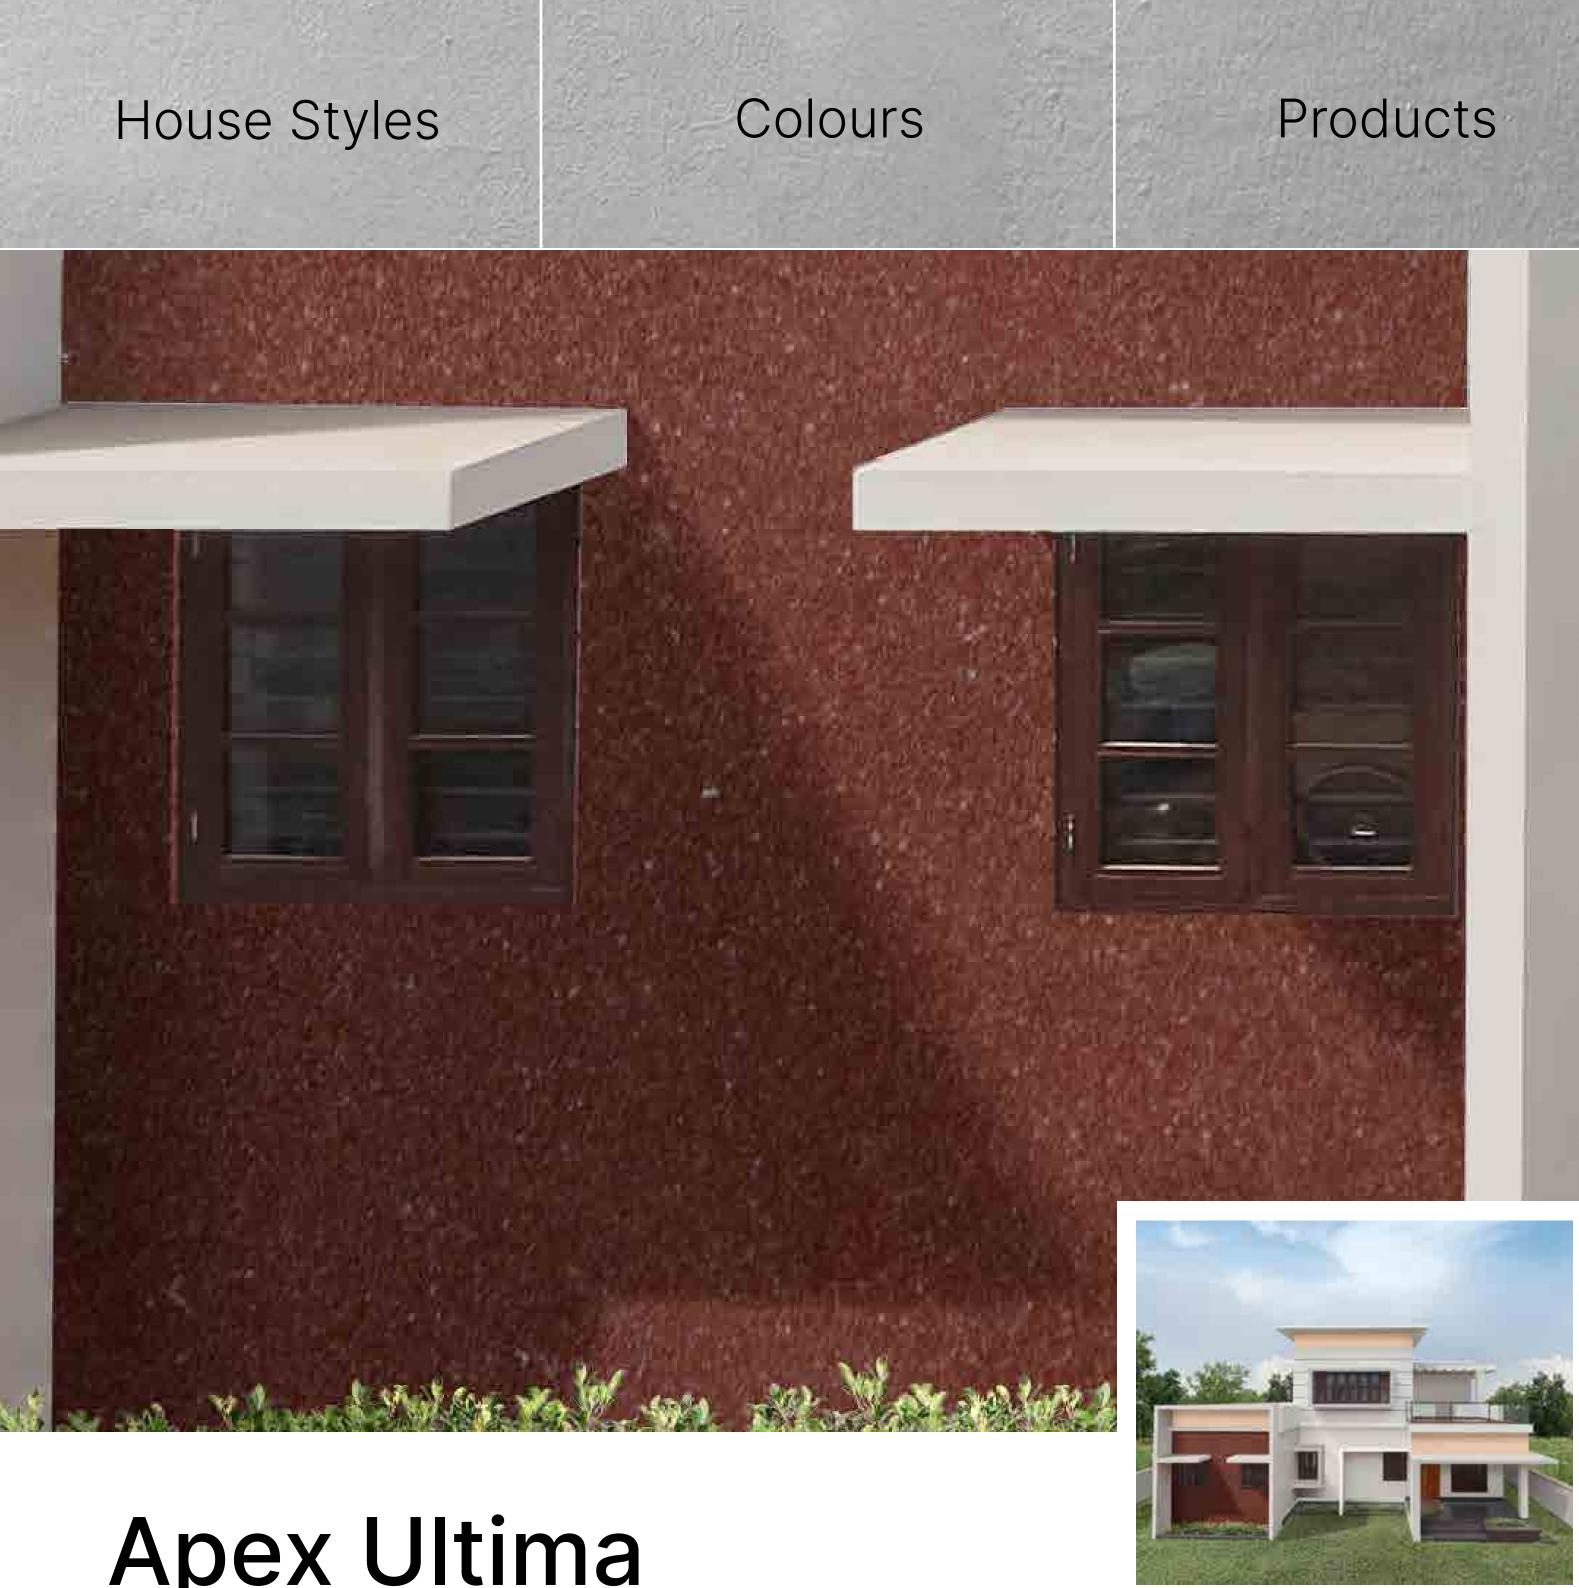

### House Style 01 Carved Cube

This home almost has an artistic, monolithic style. It has a modern appeal with various external claddings and textures. A beautifully connected 5-shaped weather shed makes it look eye catchingly offbeat.

### Carved Cube - A

A subtle grey texture along with an earthy red make

a delightful impact on the white base colour giving this house a gracefully pleasant look.

House Styles