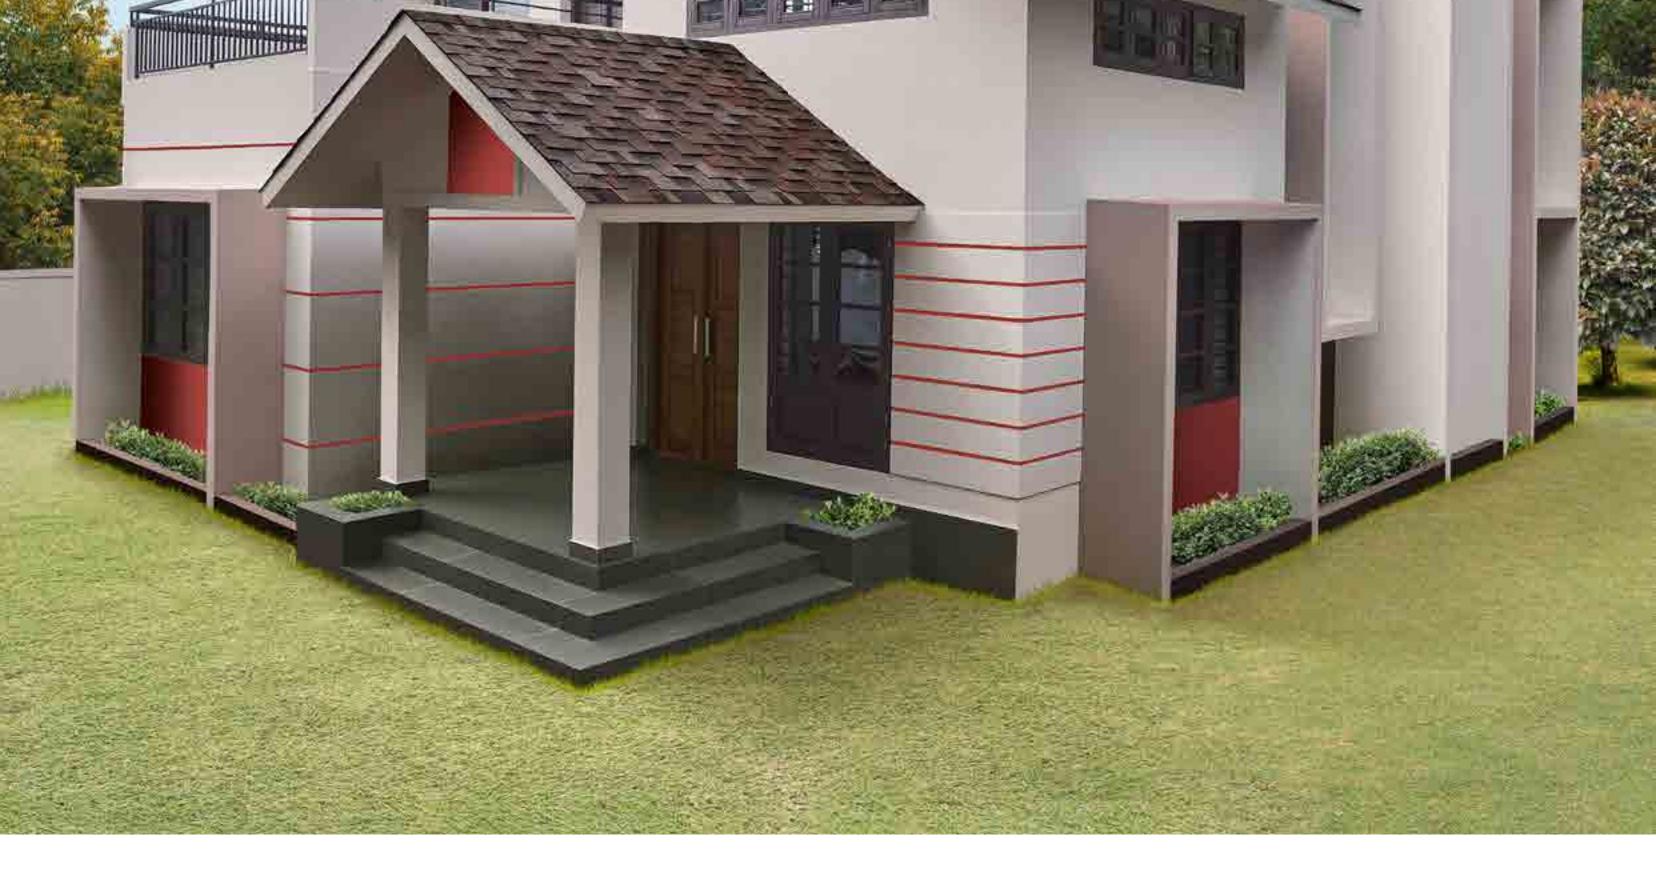

# House Style 05 Modern Classy

This contemporary yet classy house comes together like a jigsaw puzzle. It has a combination of box

windows, sloping and flat roofs to give it a smart look.

Click on a colour of your choice to see this house style embellished in that colour.

# Modern Classy - D

Brick red combined with a subtle pink, blend together with a serene off-white to give this home a classic vibe.

House Styles