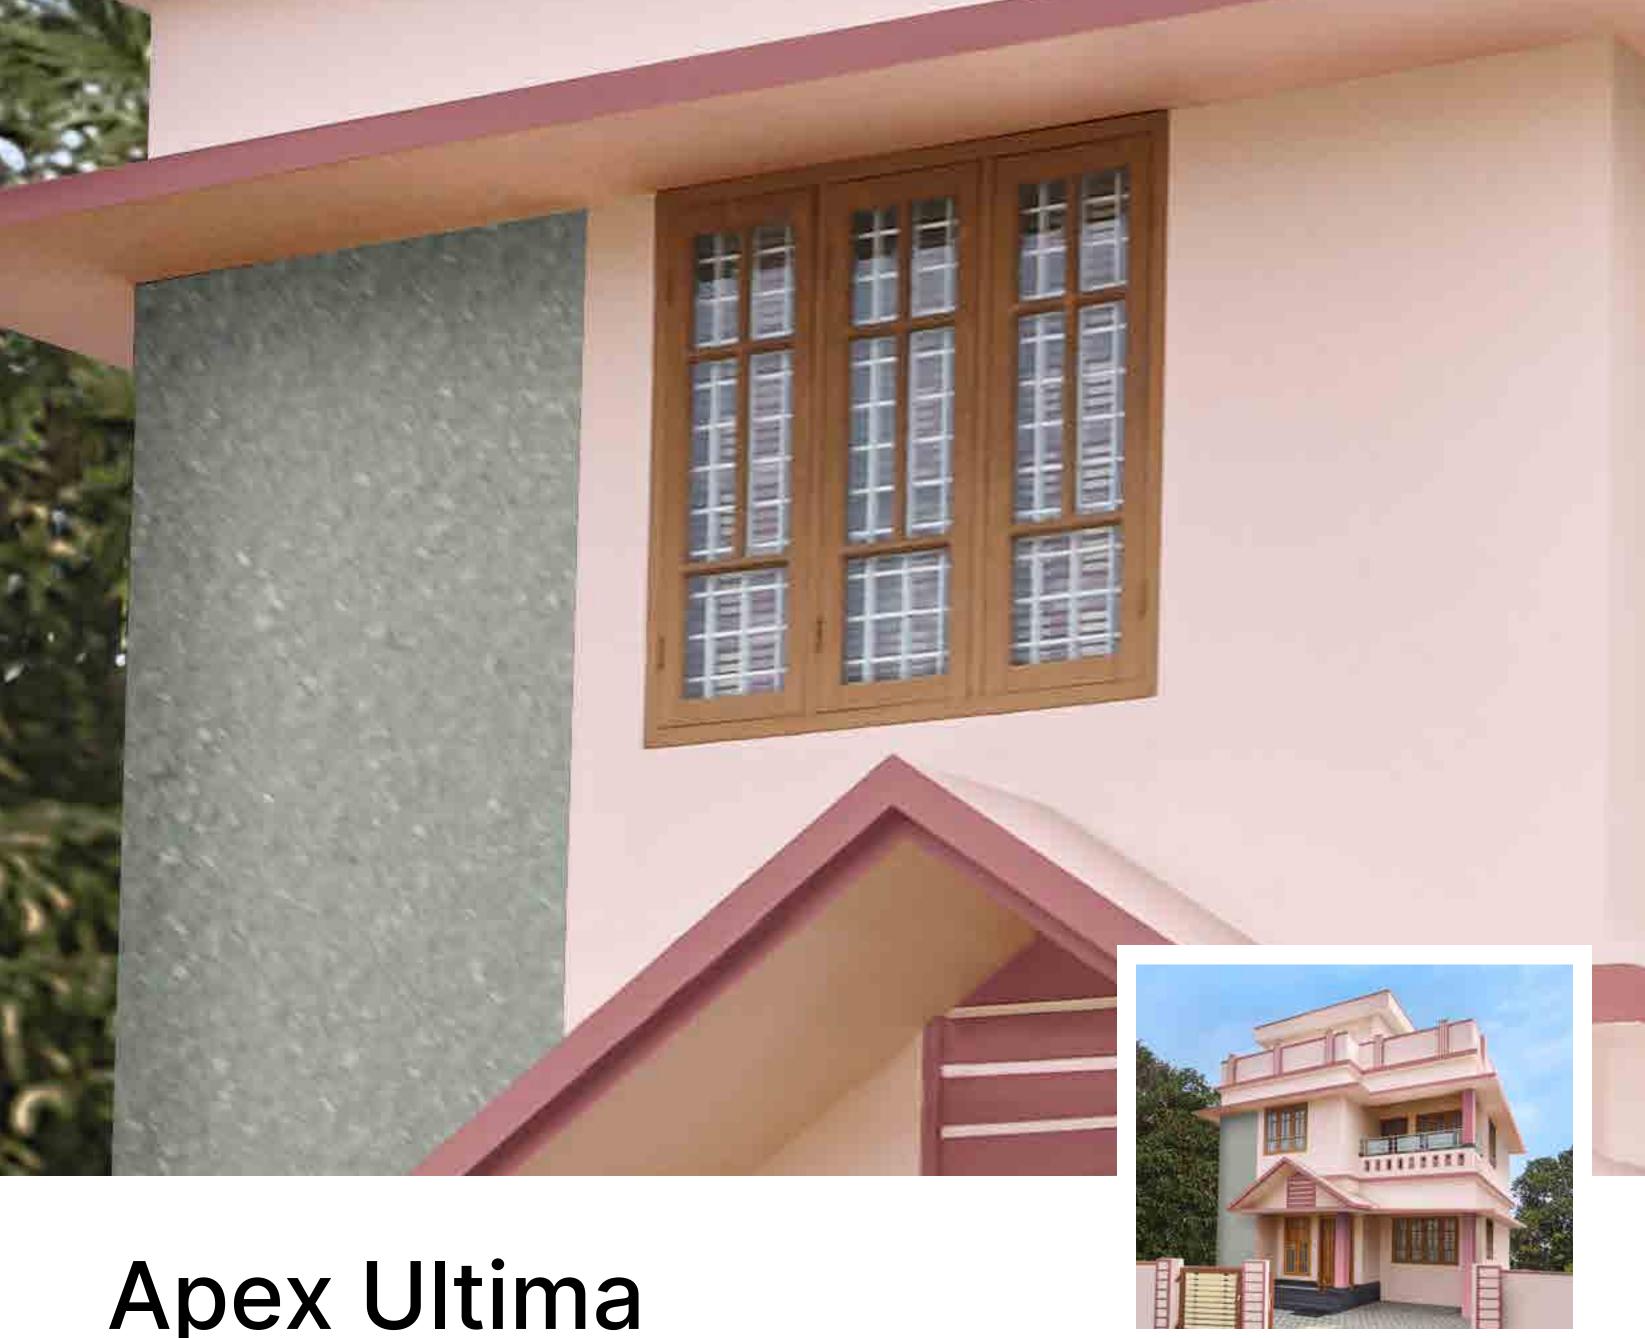

### House Style 01 Carved Cube

This home almost has an artistic, monolithic style. It has a modern appeal with various external claddings and textures. A beautifully connected 5-shaped weather shed makes it look eye catchingly offbeat.

### Carved Cube - A

A subtle grey texture along with an earthy red make

a delightful impact on the white base colour giving this house a gracefully pleasant look.

House Styles