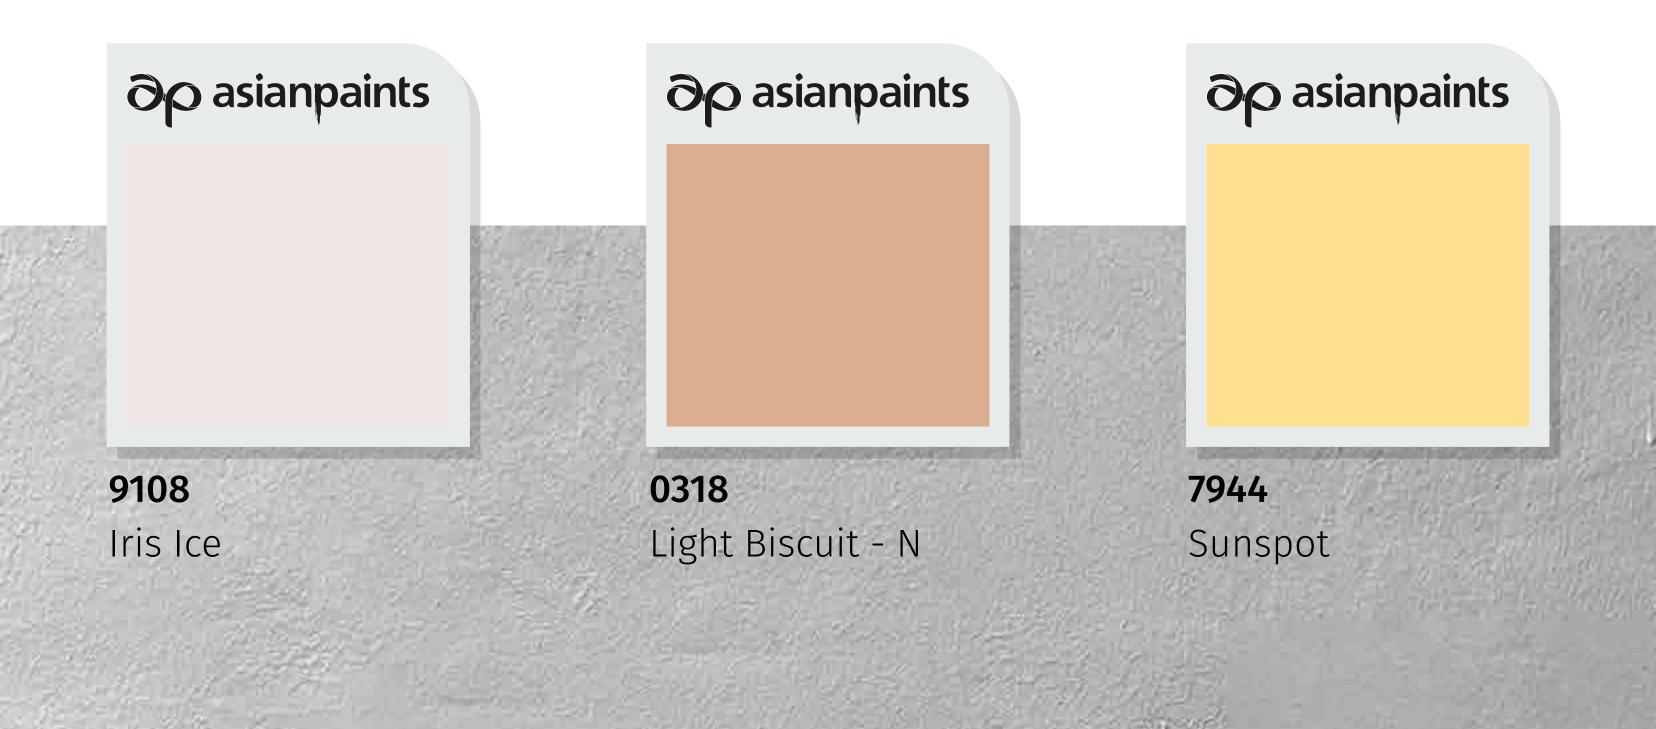

## Jali House - A

Subtle grey textures along with earthy brown and grey accents, team up against a beige backdrop, to create a home that's warm and inviting.

House Styles

## Colours

## Products

95