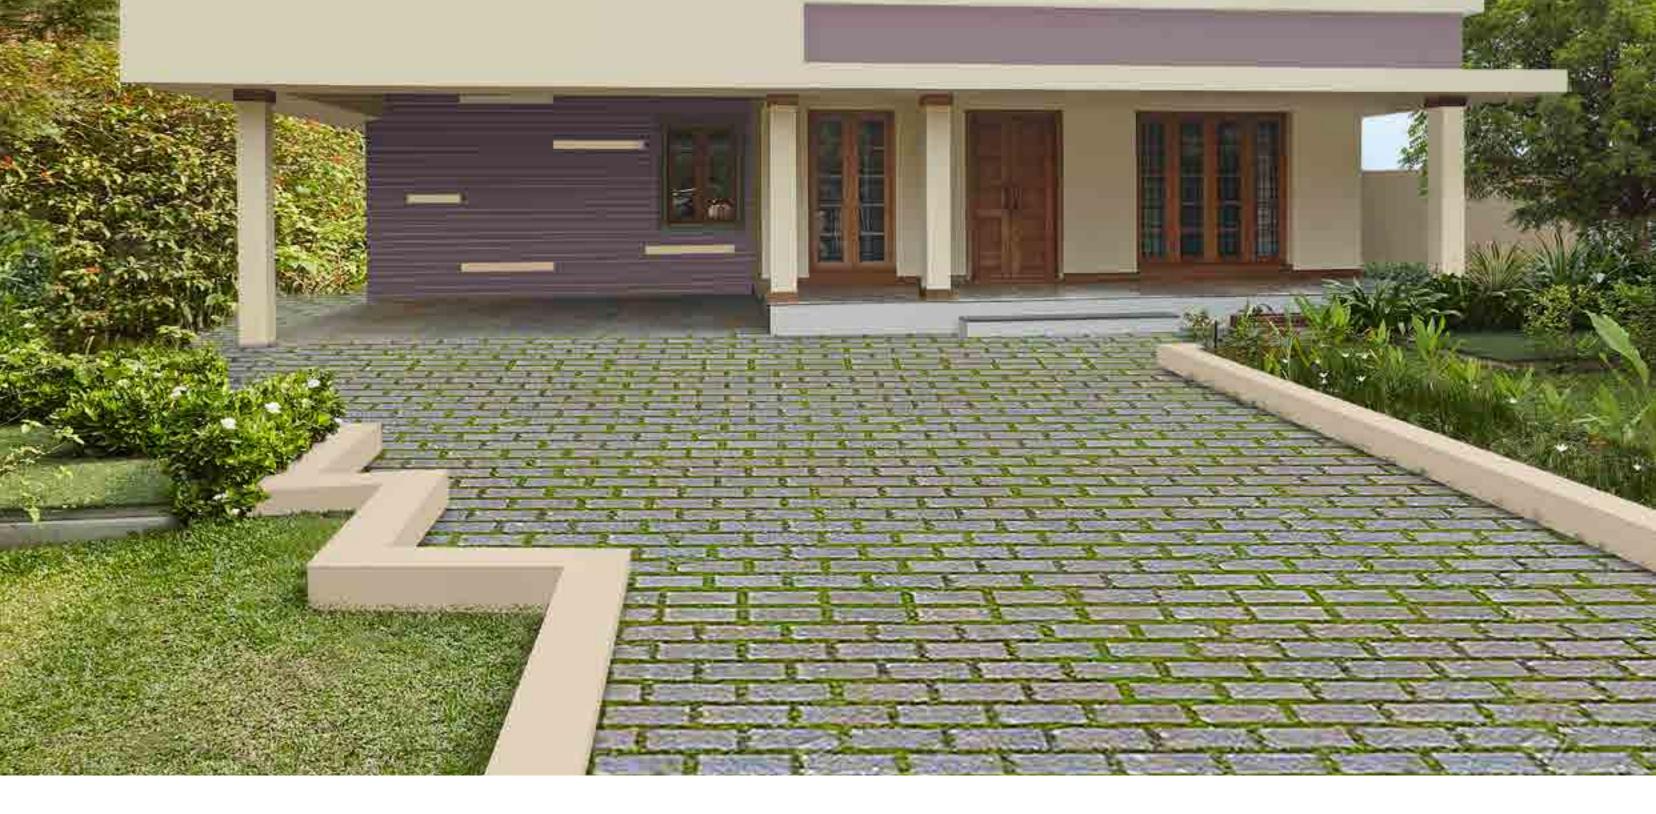

## House Style 16 Villa Savoye

This architectural style makes the house look spacious with horizontal planes. With a free and open design of façade, smart use of wood and beautiful gapped structures, the house looks modern and stylish.

Click on a colour of your choice to see this house style embellished in that colour.

## Villa Savoye - A

A beautiful blend of earthy colours, brown and

beige invigorate this house and lends it a warm sun-kissed aura.

123