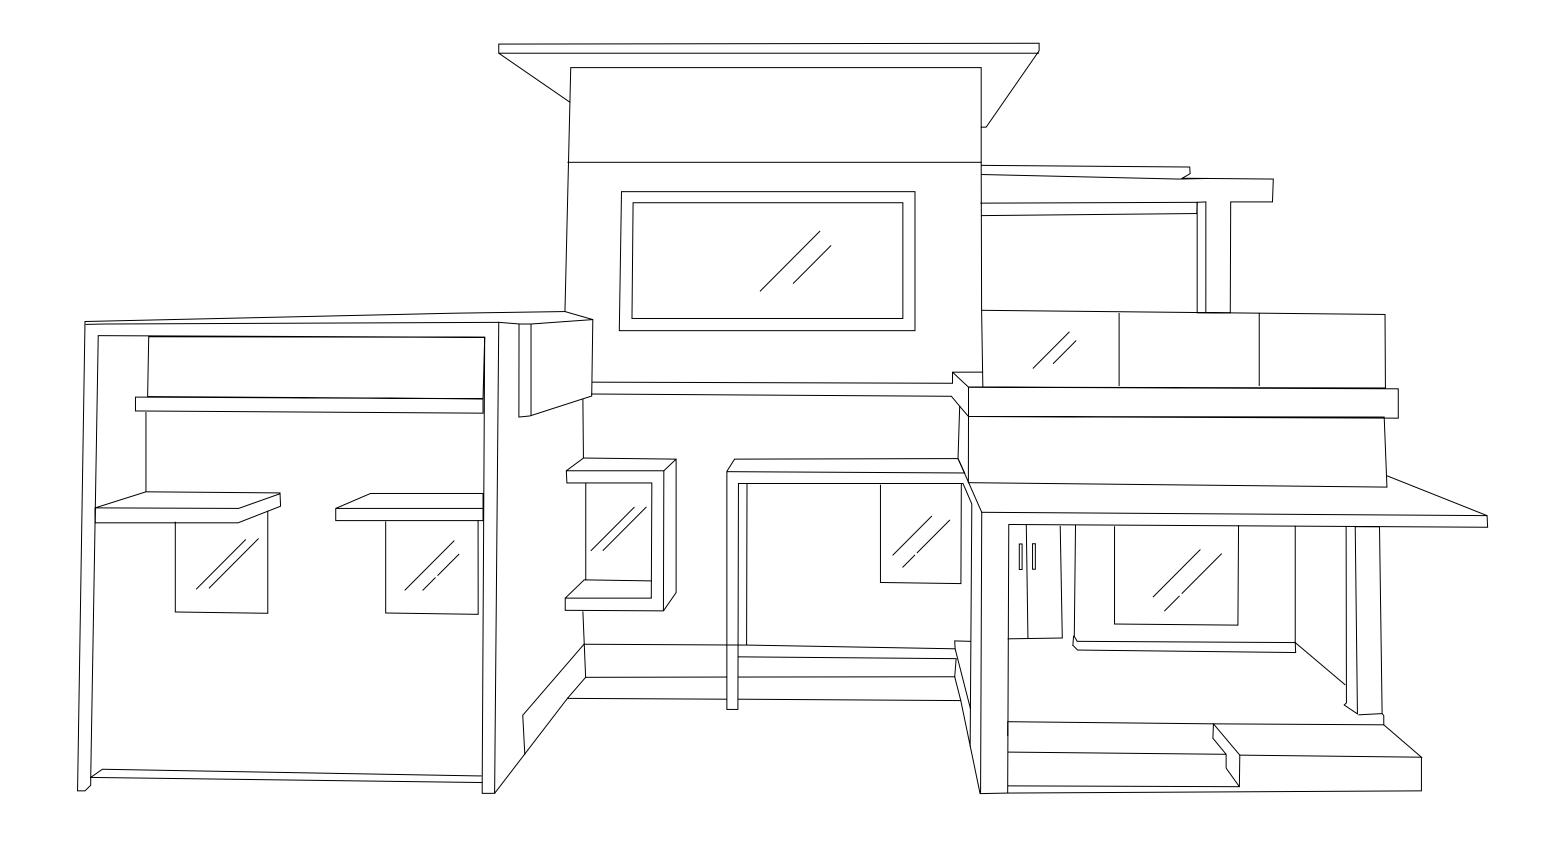

### House Style 01 Carved Cube

This home almost has an artistic, monolithic style. It has a modern appeal with various external claddings and textures. A beautifully connected 5-shaped weather shed makes it look eye catchingly offbeat.