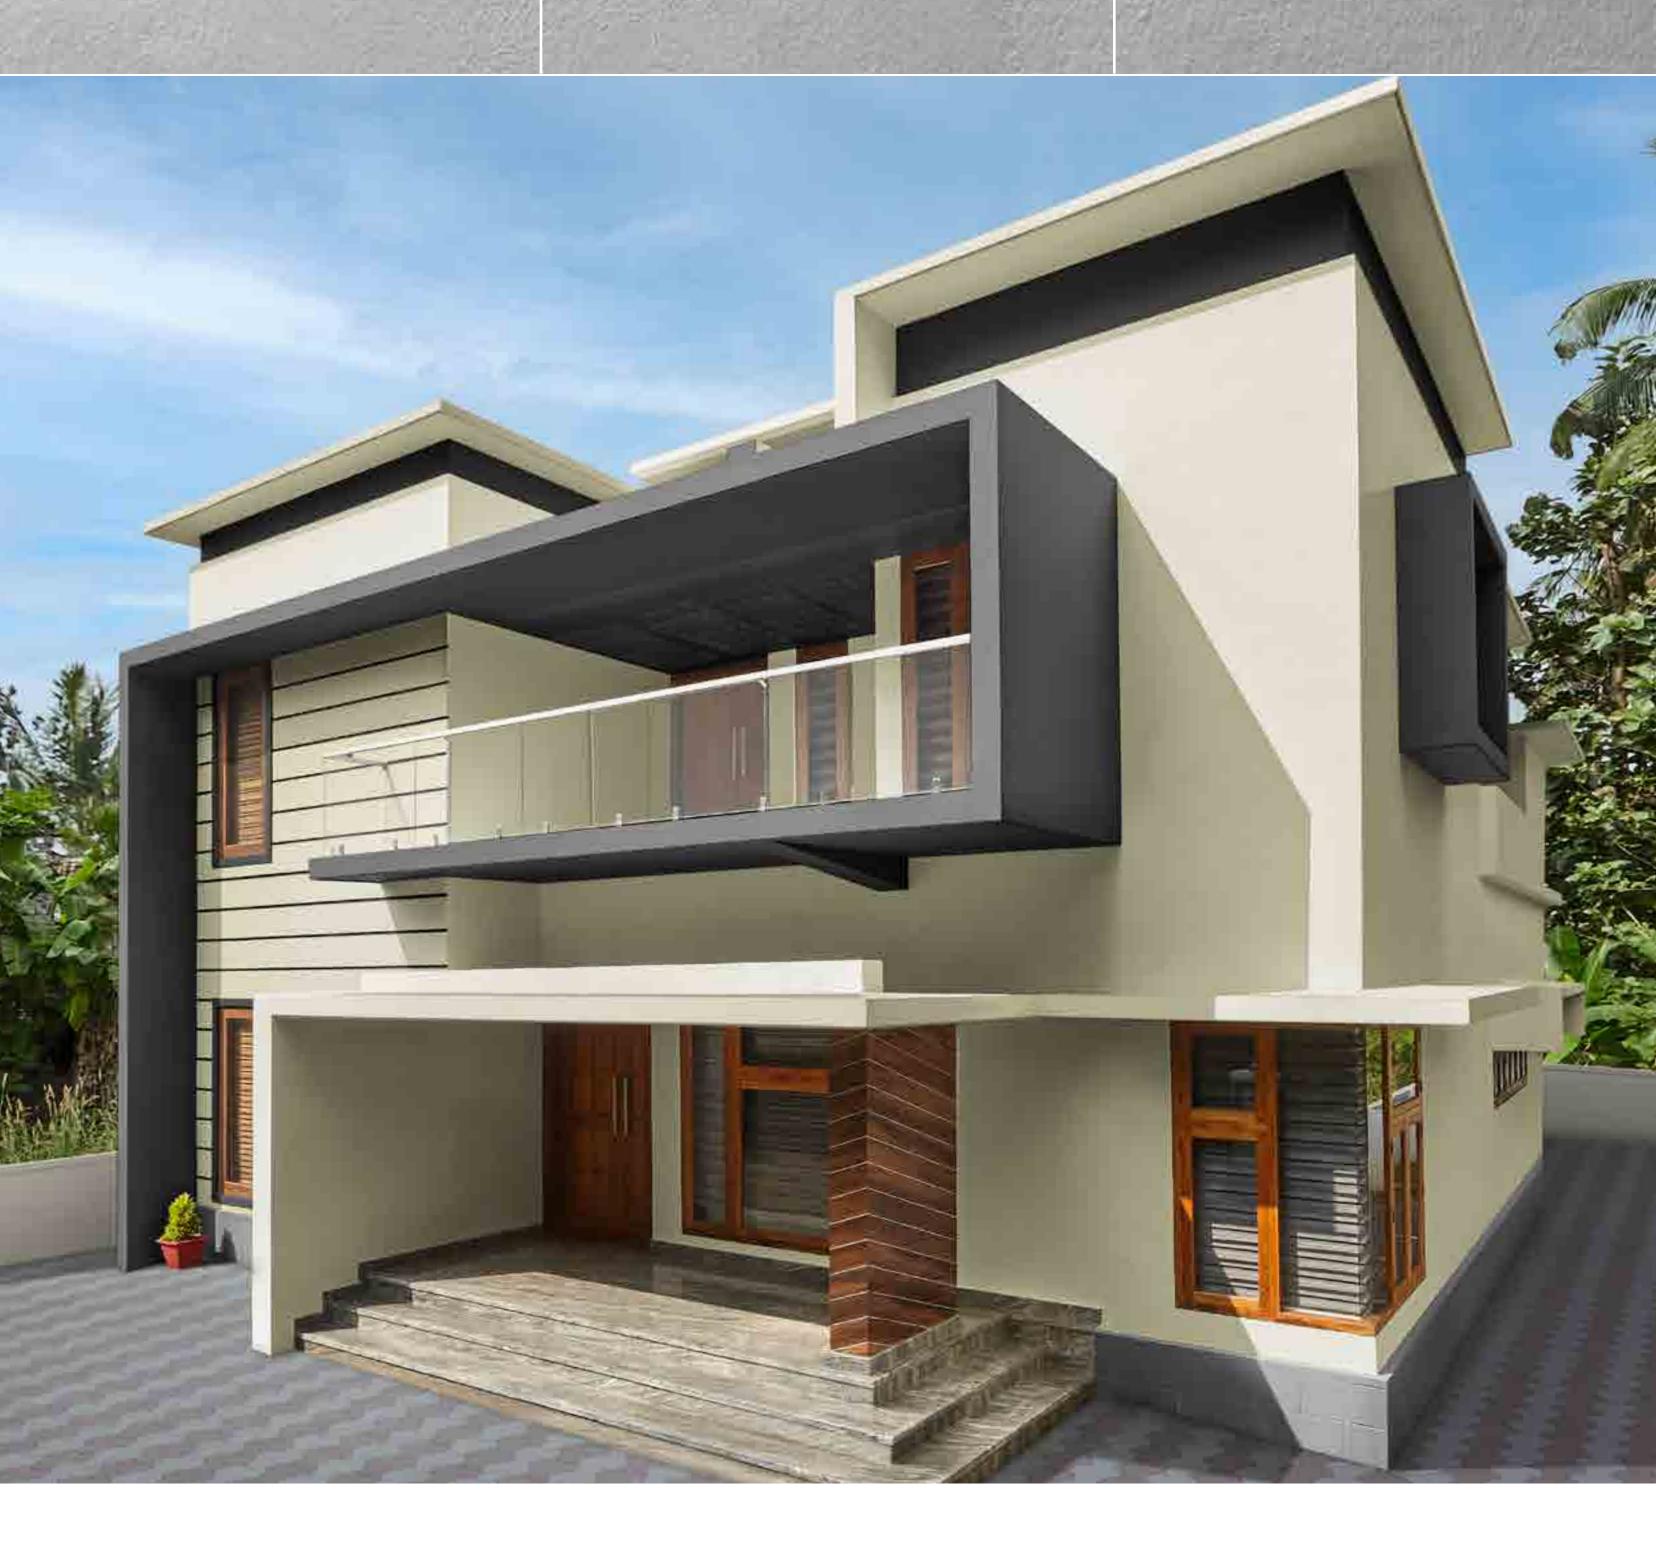

### Carved Cube - B

A soft brown on an off-white gives this house

### an artistic and distinguished appeal.

House Styles