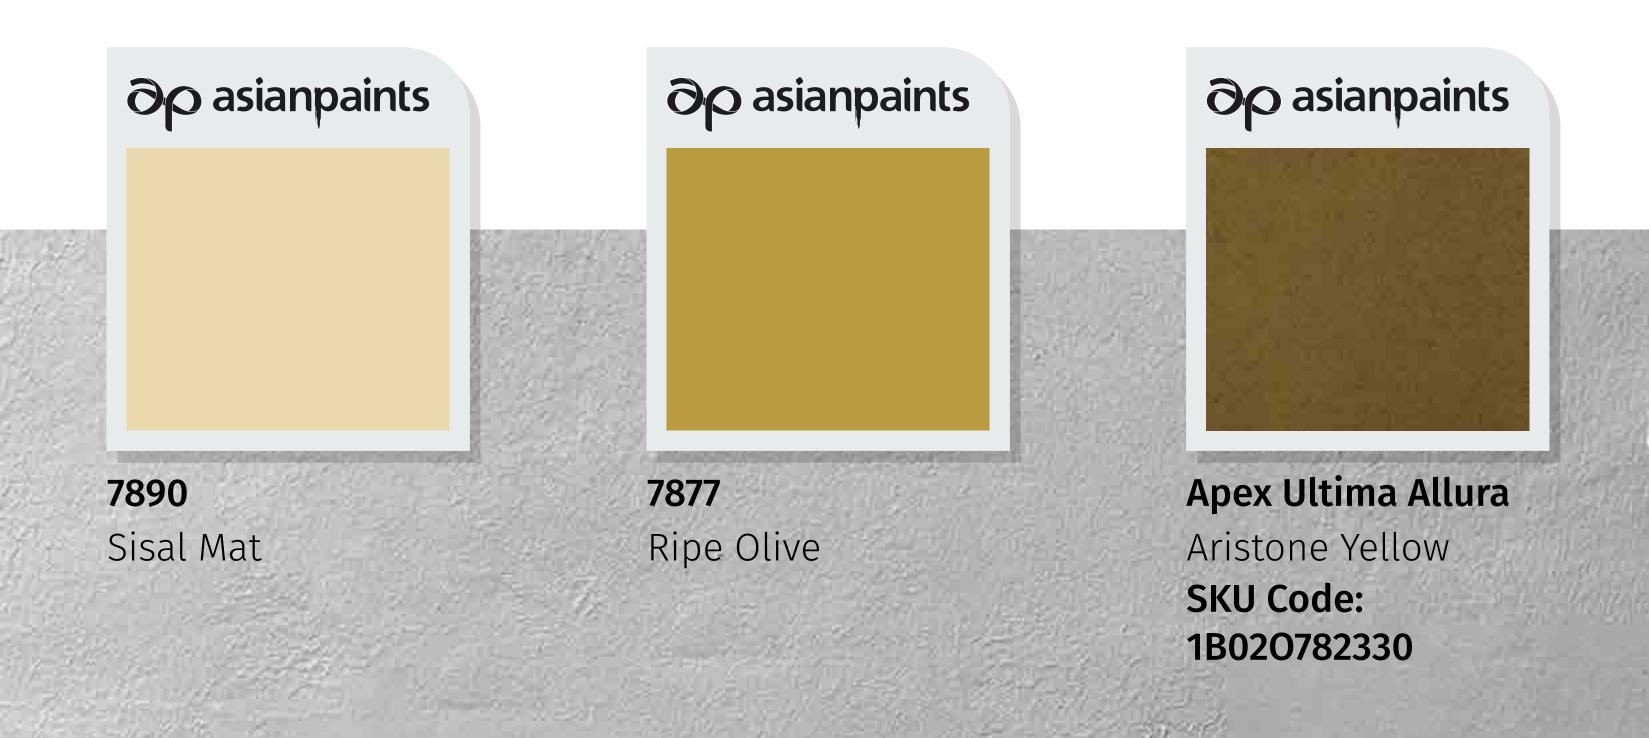

## Apex Ultima Allura Textures

Villa Savoye - A

click here to go back

 $\partial \rho$  asianpaints

Apex Ultima Allura Aristone Yellow SKU Code: 1B020782330

#### **Other Textures**

Apex Ultima Allura Lumiflakes Coarse White SKU Code: 1A980856325

#### $\partial \rho$ asianpaints

Apex Ultima Allura Aeris Rust SKU Code: 1A990811330

Apex Ultima Allura Serenus Grey SKU Code: 1A990817330

128