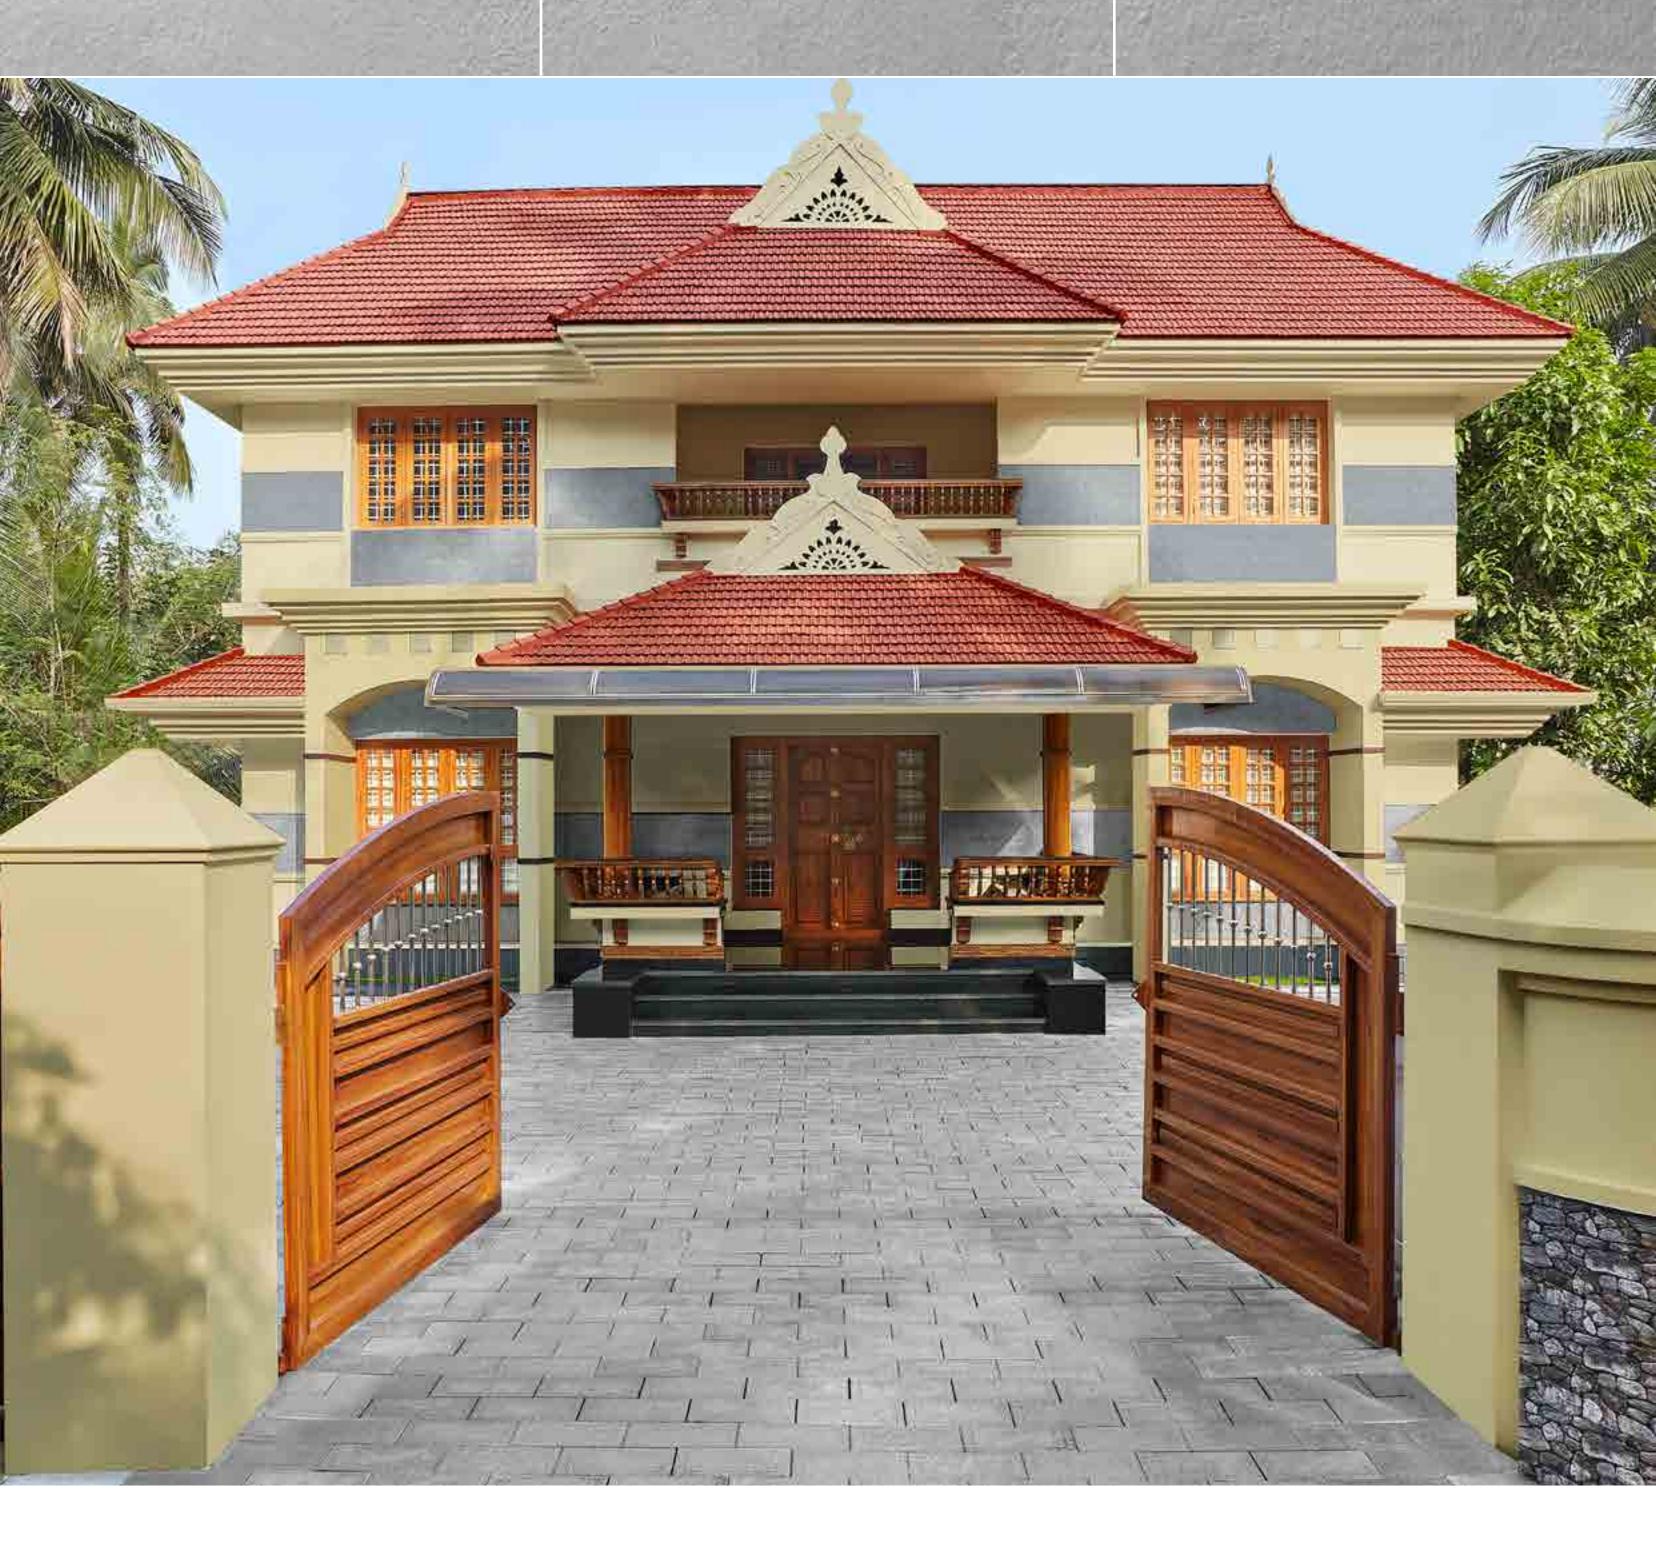

# House Style 06 Vintage Royal

This house is designed with symmetry and attention to detail. A porch that stands out makes the home look elegant. A combination of red wood, bricks, monotone tiles and gables gives it an ornate and vintage look and feel.

Click on a colour of your choice to see this house style embellished in that colour.

House Styles