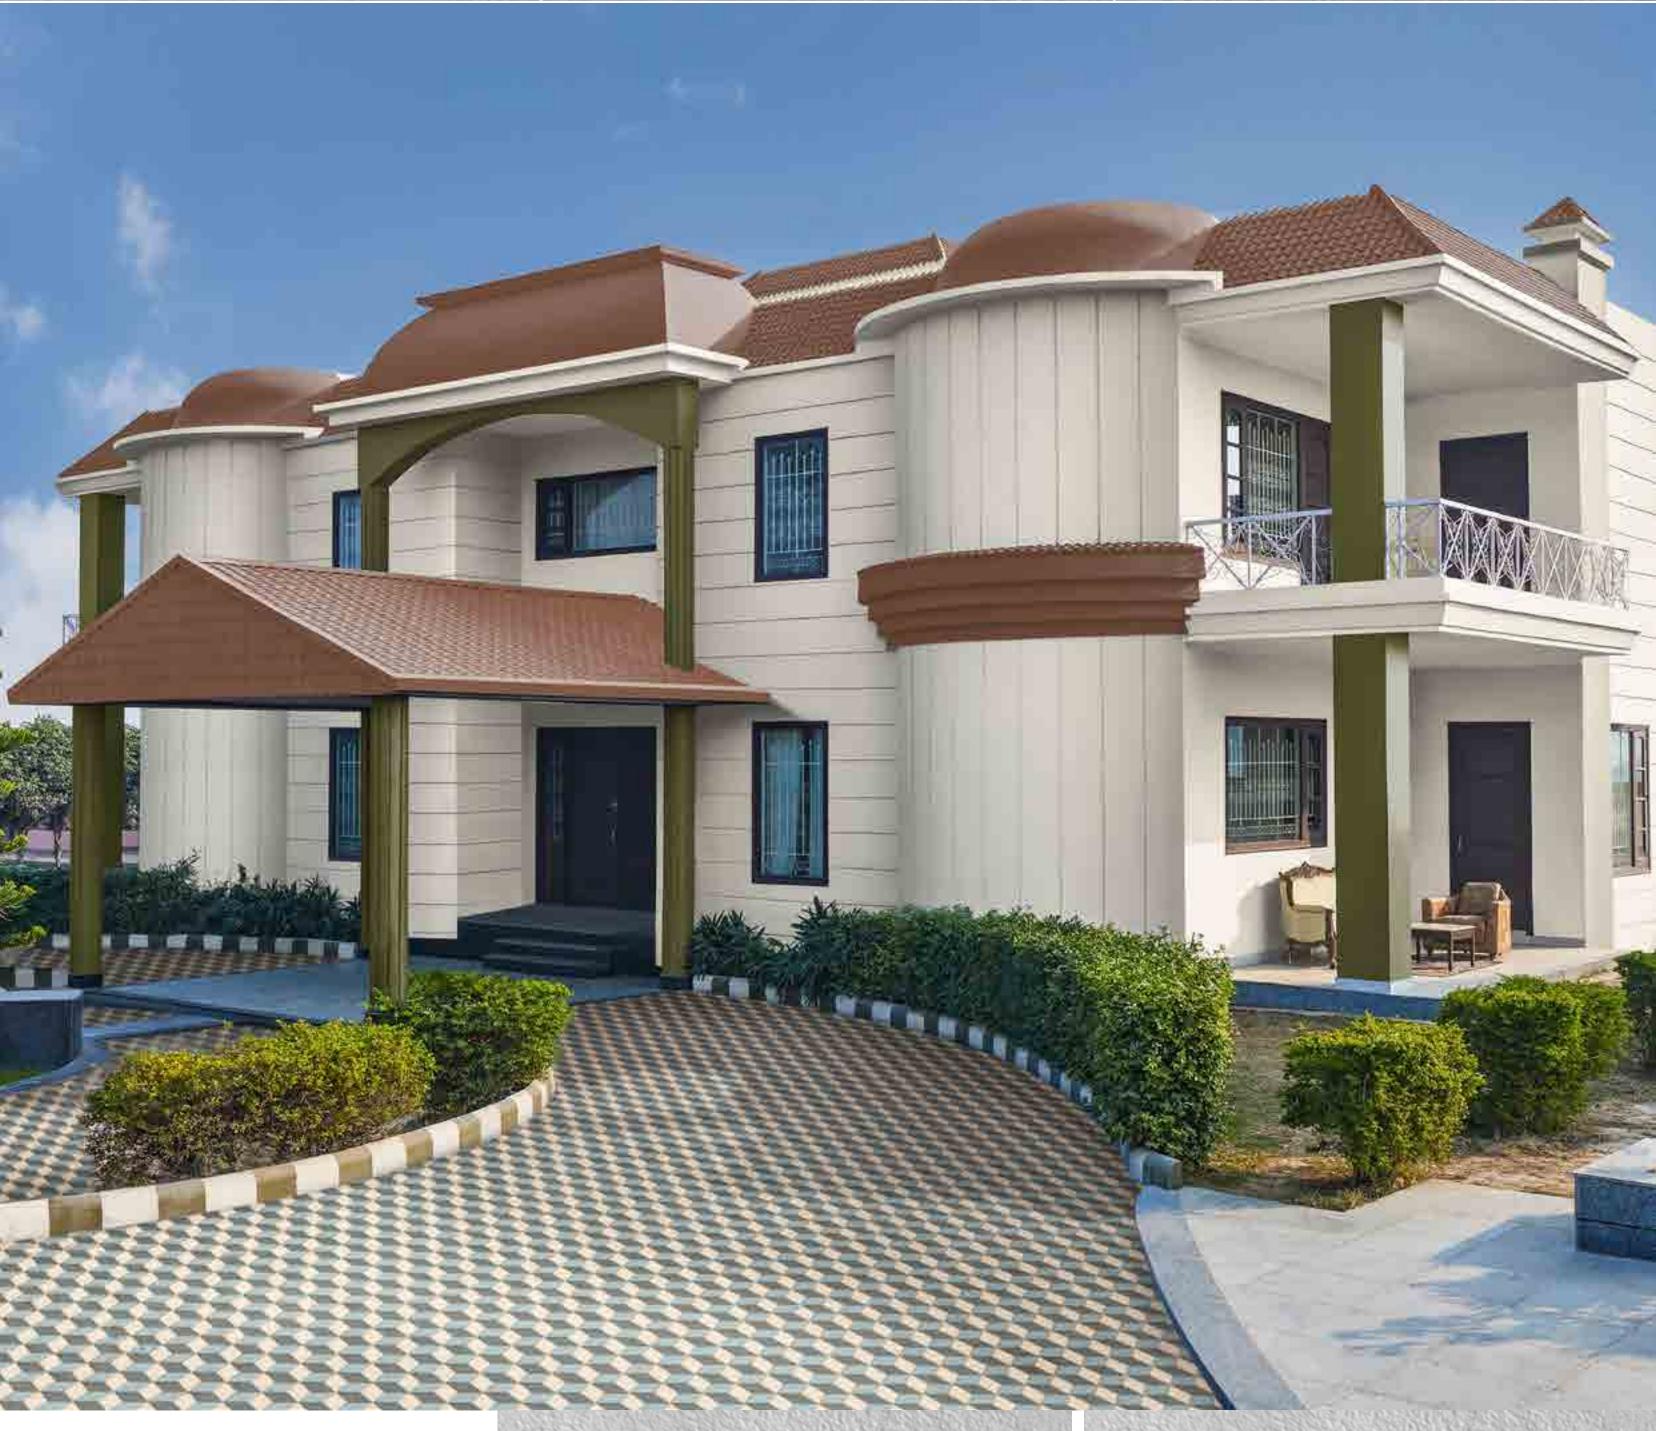

### Carved Cube - A

A subtle grey texture along with an earthy red make

a delightful impact on the white base colour giving this house a gracefully pleasant look.

House Styles