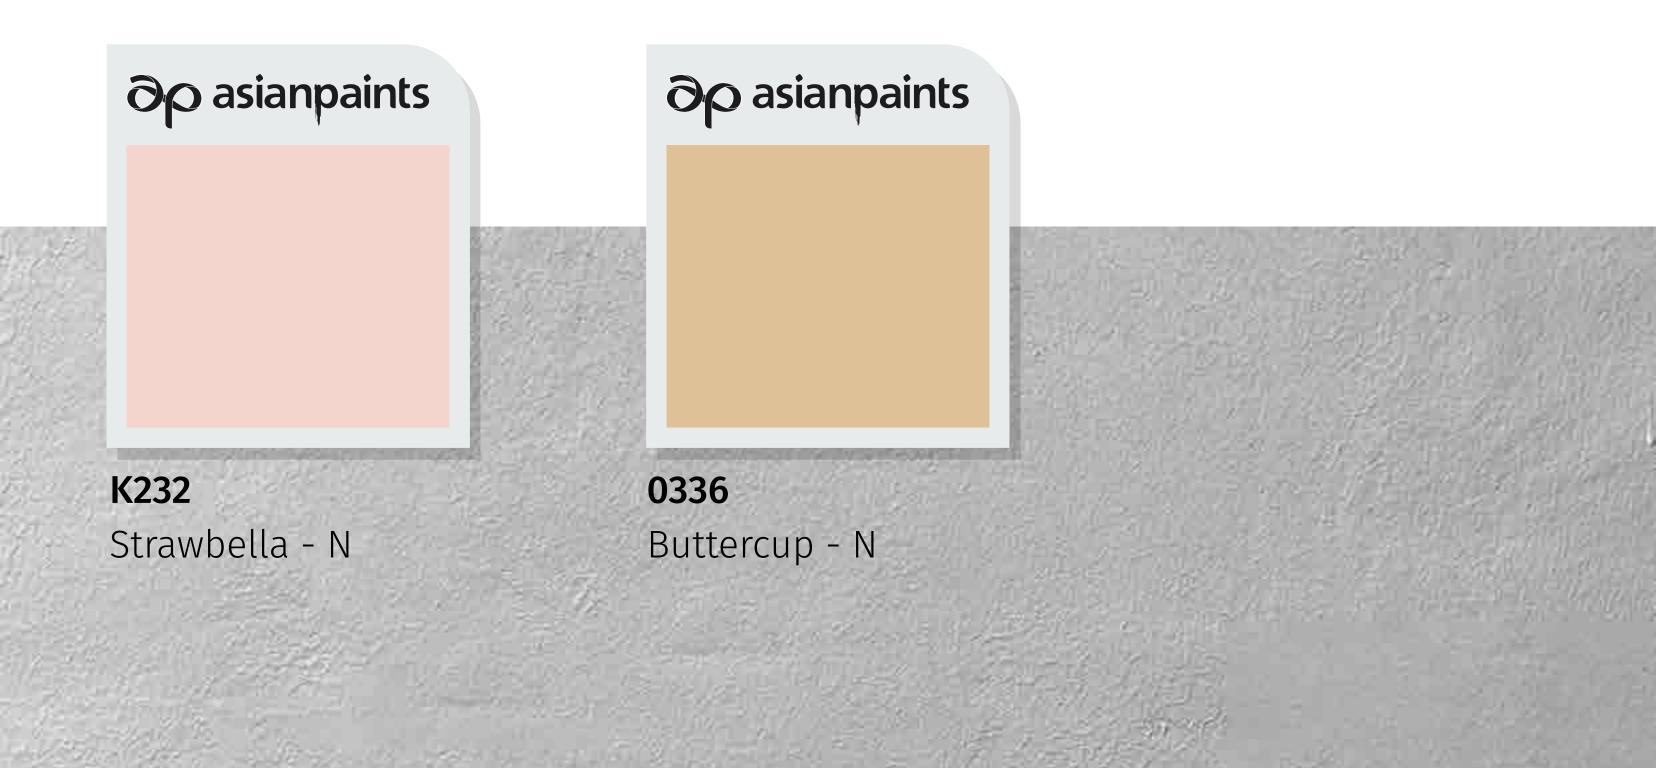

# Vintage Royal - E

Pale yellow, striking red, and a dash of grey, all

come together to lend this vintage-style home a touch of royal elegance.

House Styles

# Colours

### Products

53