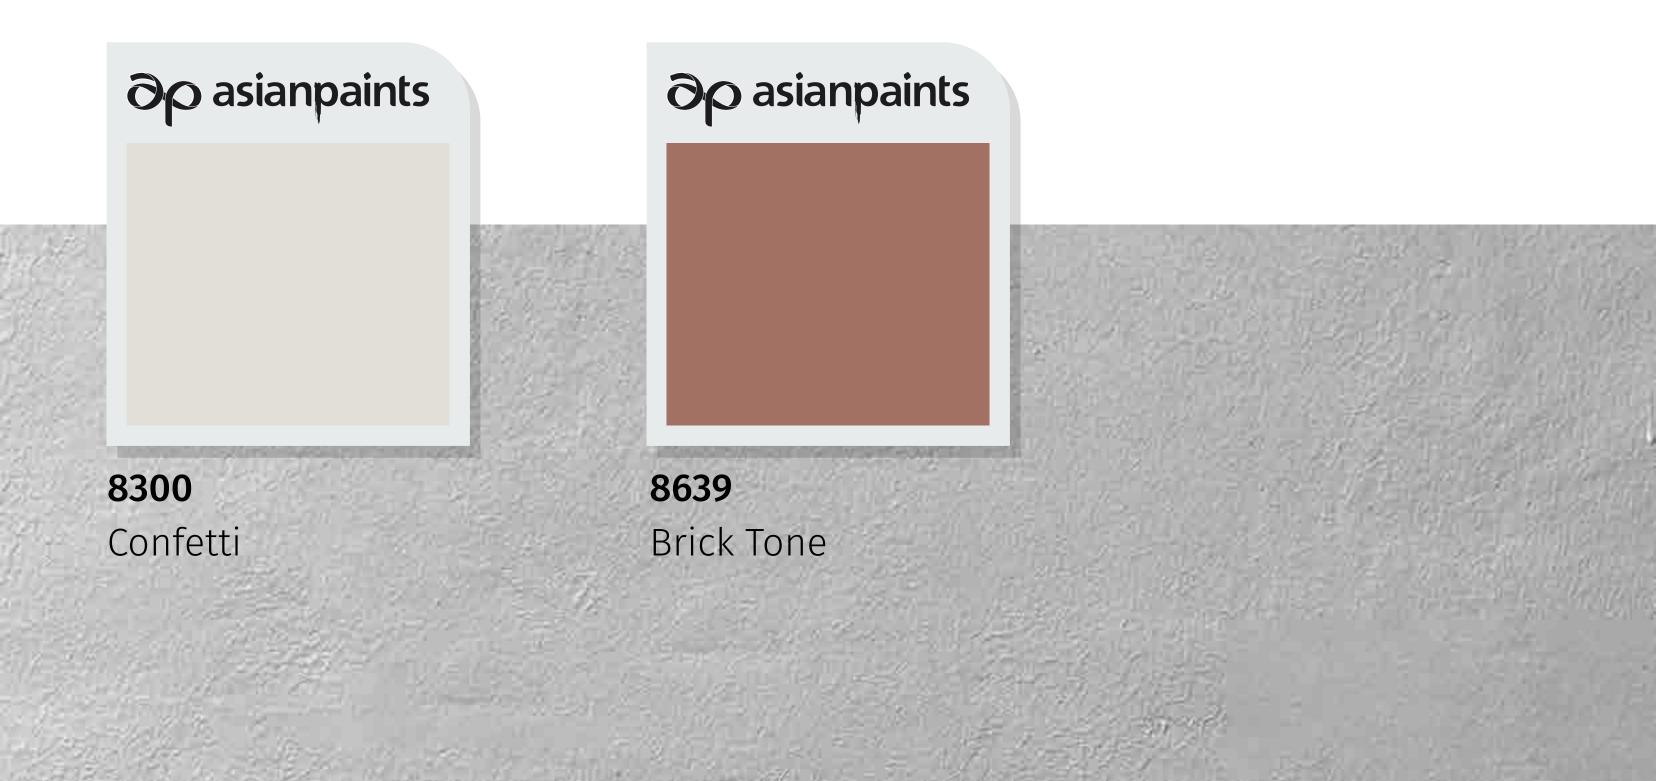

### Carved Cube - A

A subtle grey texture along with an earthy red make

a delightful impact on the white base colour giving this house a gracefully pleasant look.

House Styles