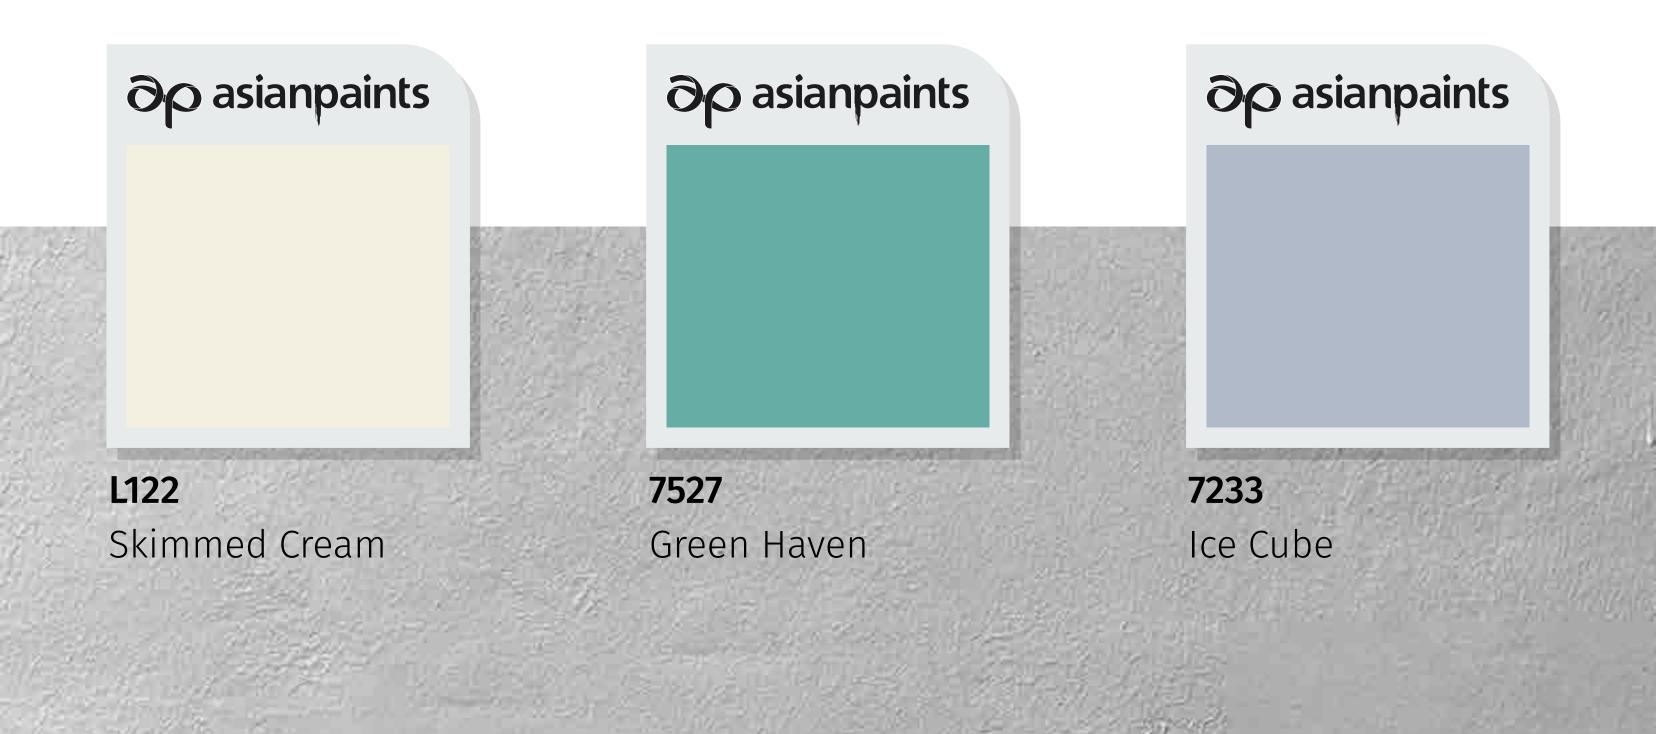

## Jali House - A

Subtle grey textures along with earthy brown and grey accents, team up against a beige backdrop, to create a home that's warm and inviting.

House Styles

## Colours

## Products

95