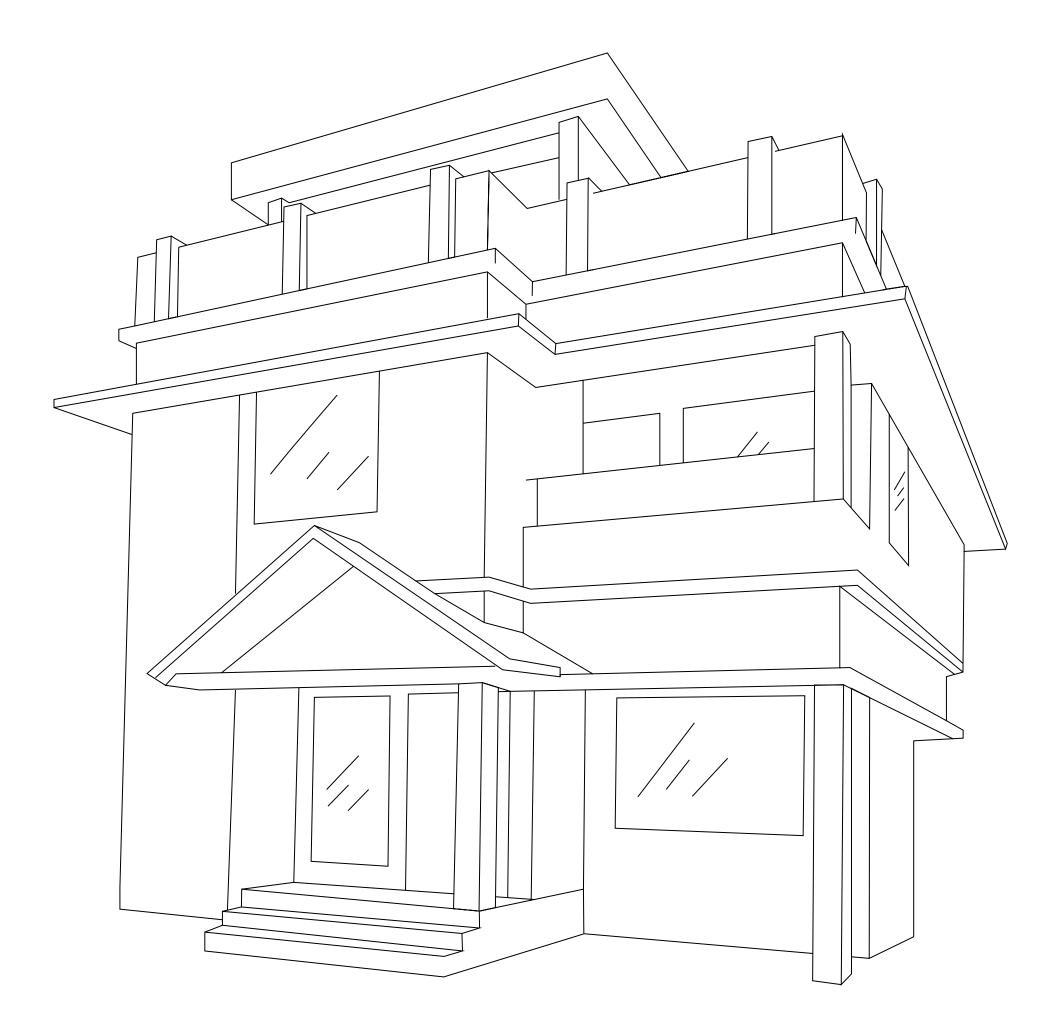

# House Style 14 Country Cottage

This home uses geometrical blocks and chunks to give it a unique character. With compact

massing and linear textures, this house style has a suburban feel. Smooth and classy finishing lends it a cottage like vibe.

Click on a colour of your choice to see this house style embellished in that colour.

108