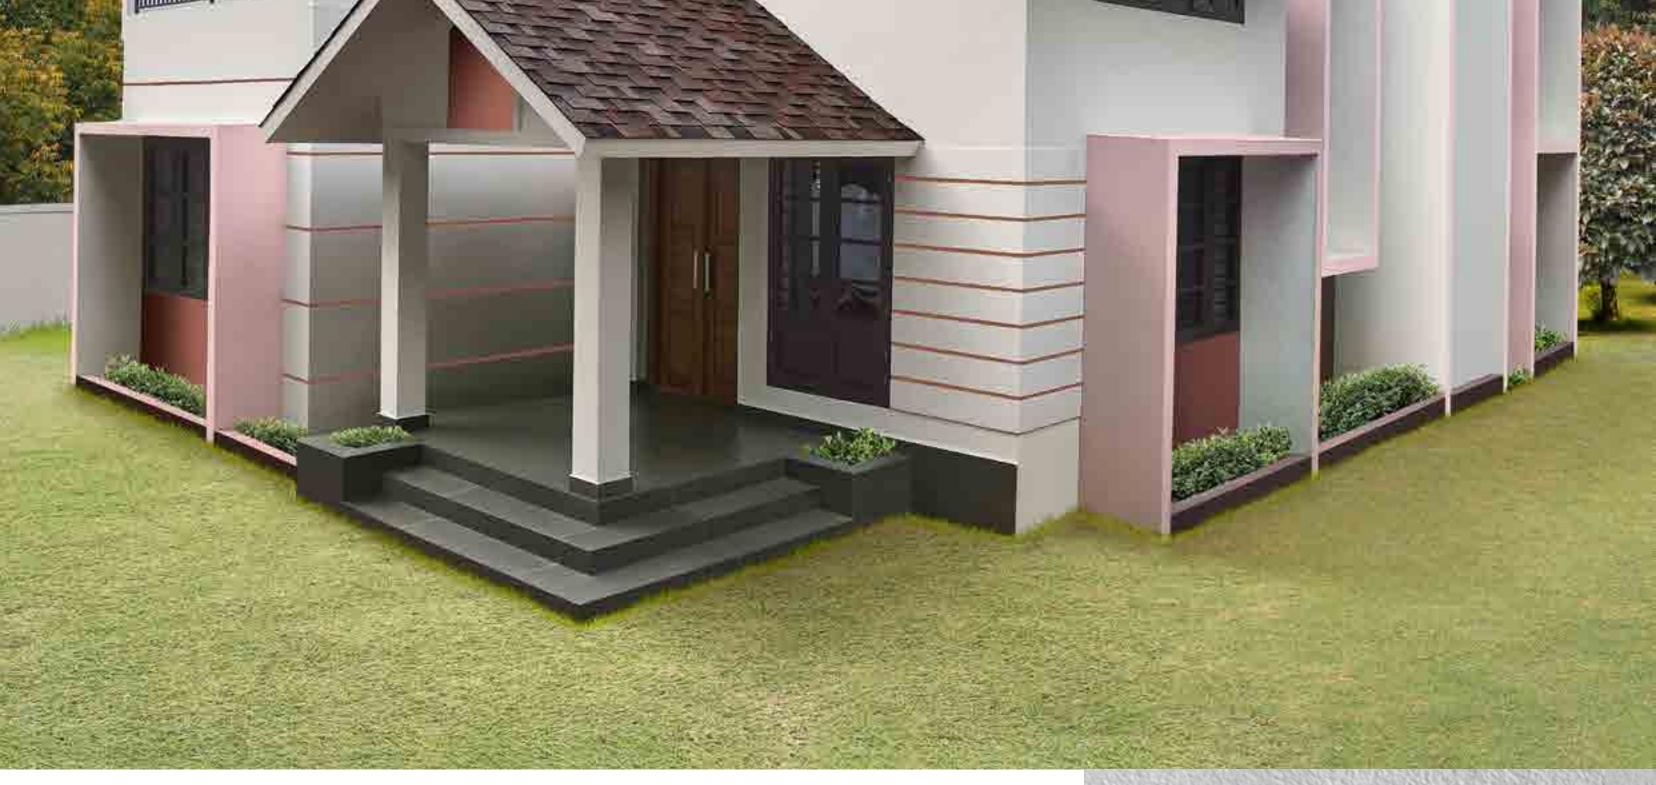

# House Style 05 Modern Classy

This contemporary yet classy house comes together like a jigsaw puzzle. It has a combination of box

windows, sloping and flat roofs to give it a smart look.

Click on a colour of your choice to see this house style embellished in that colour.

# Modern Classy - A

Brick red combined with a subtle pink, blend

together with off-white to give this home sophisticated charm.

House Styles