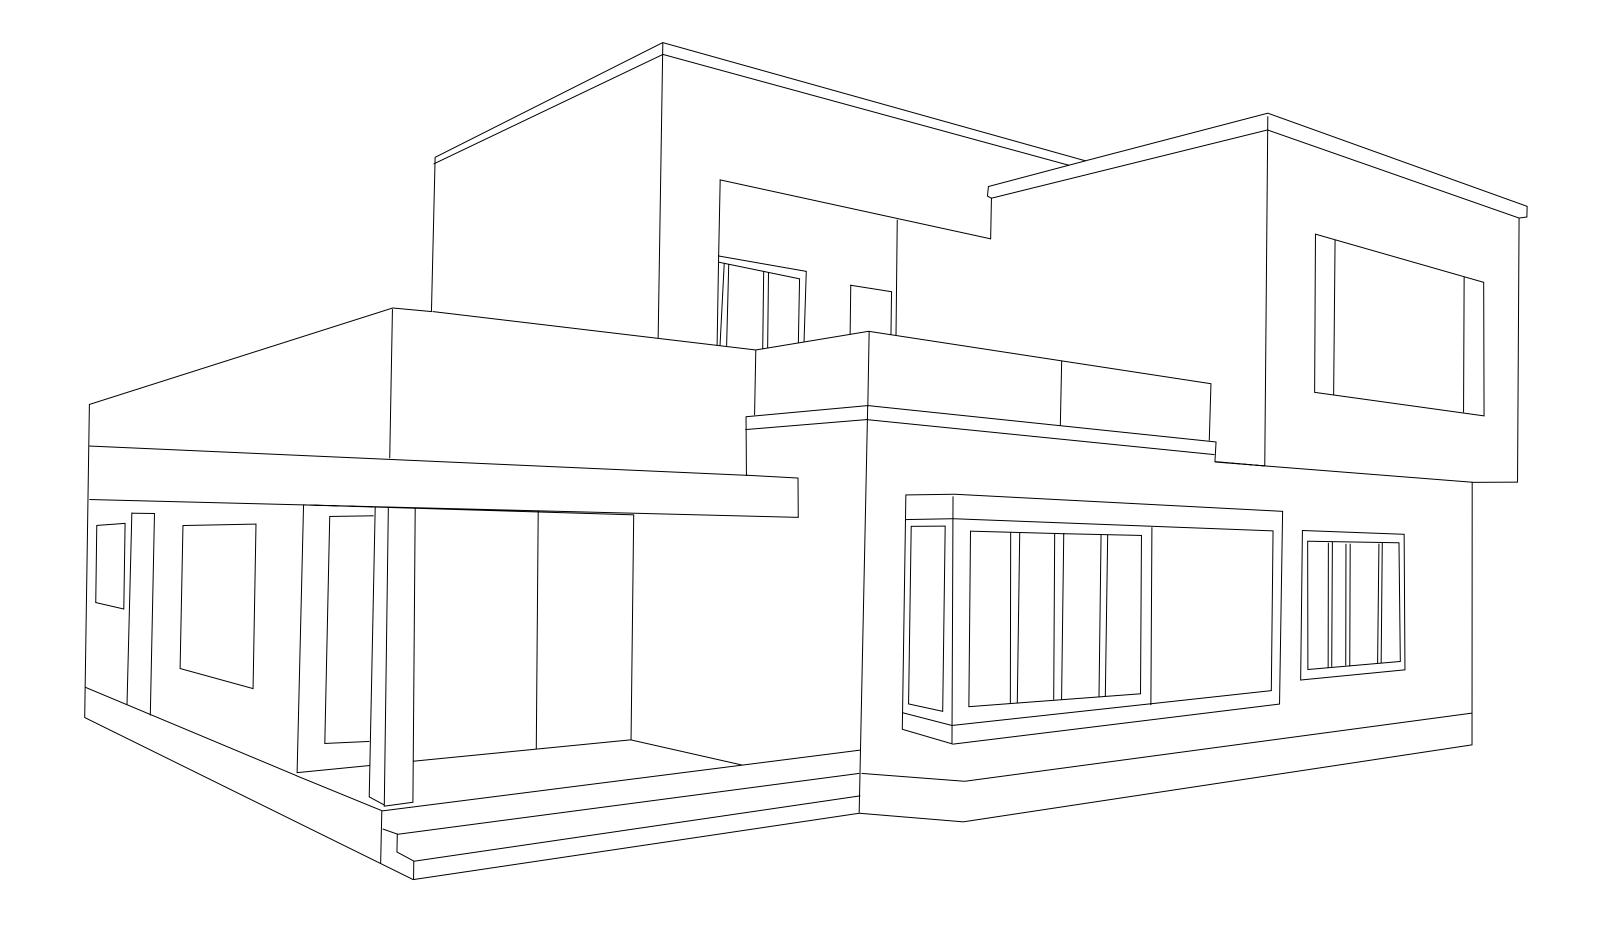

### House Style 01 Carved Cube

This home almost has an artistic, monolithic style. It has a modern appeal with various external claddings and textures. A beautifully connected 5-shaped weather shed makes it look eye catchingly offbeat.

Click on a colour of your choice to see this house style embellished in that colour.

House Styles