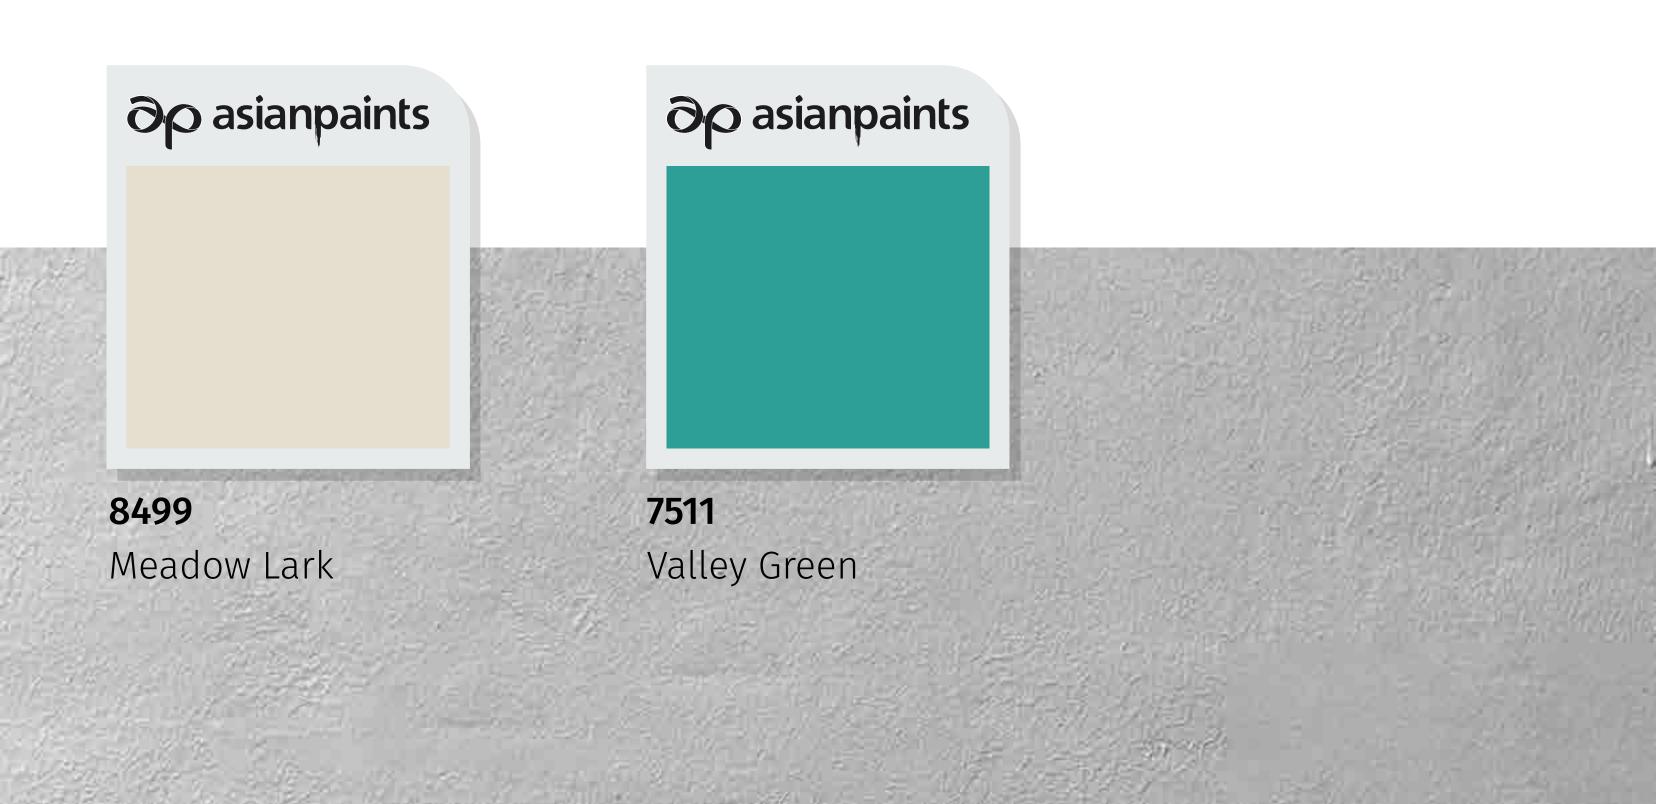

# House Style 13 Nouveau Ornate

This house style blends classic and contemporary. Roman columns and intricate, detailed railings give it an ornate look. At the same time, smart use of staggered terraces make it look contemporary and cool.