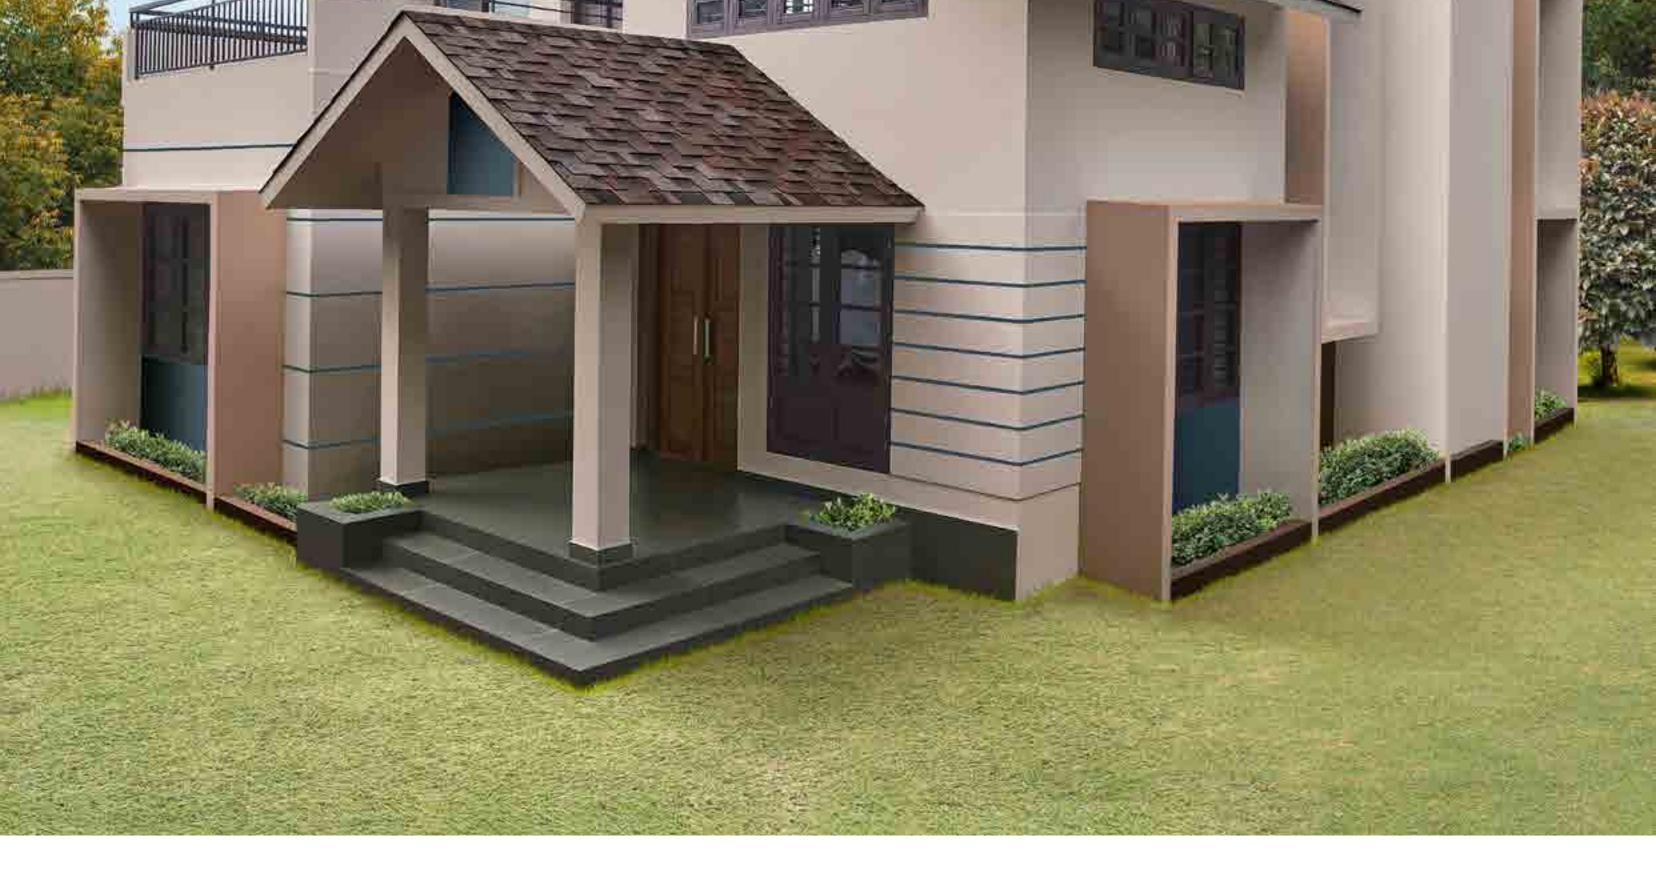

# House Style 04 Rustic

With balance and symmetry, this home looks compact and classy. Sloping roofs with weather sheds and

a pleasing combination of stones and tiles with an external wood façade are characteristics of a rustic home.