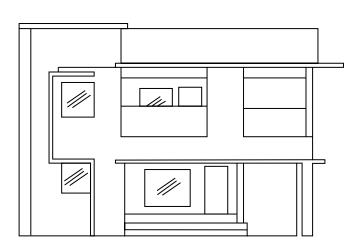

### House Style 01 Carved Cube

This home almost has an artistic, monolithic style. It has a modern appeal with various external claddings and textures. A beautifully connected 5-shaped weather shed makes it look eye catchingly offbeat.