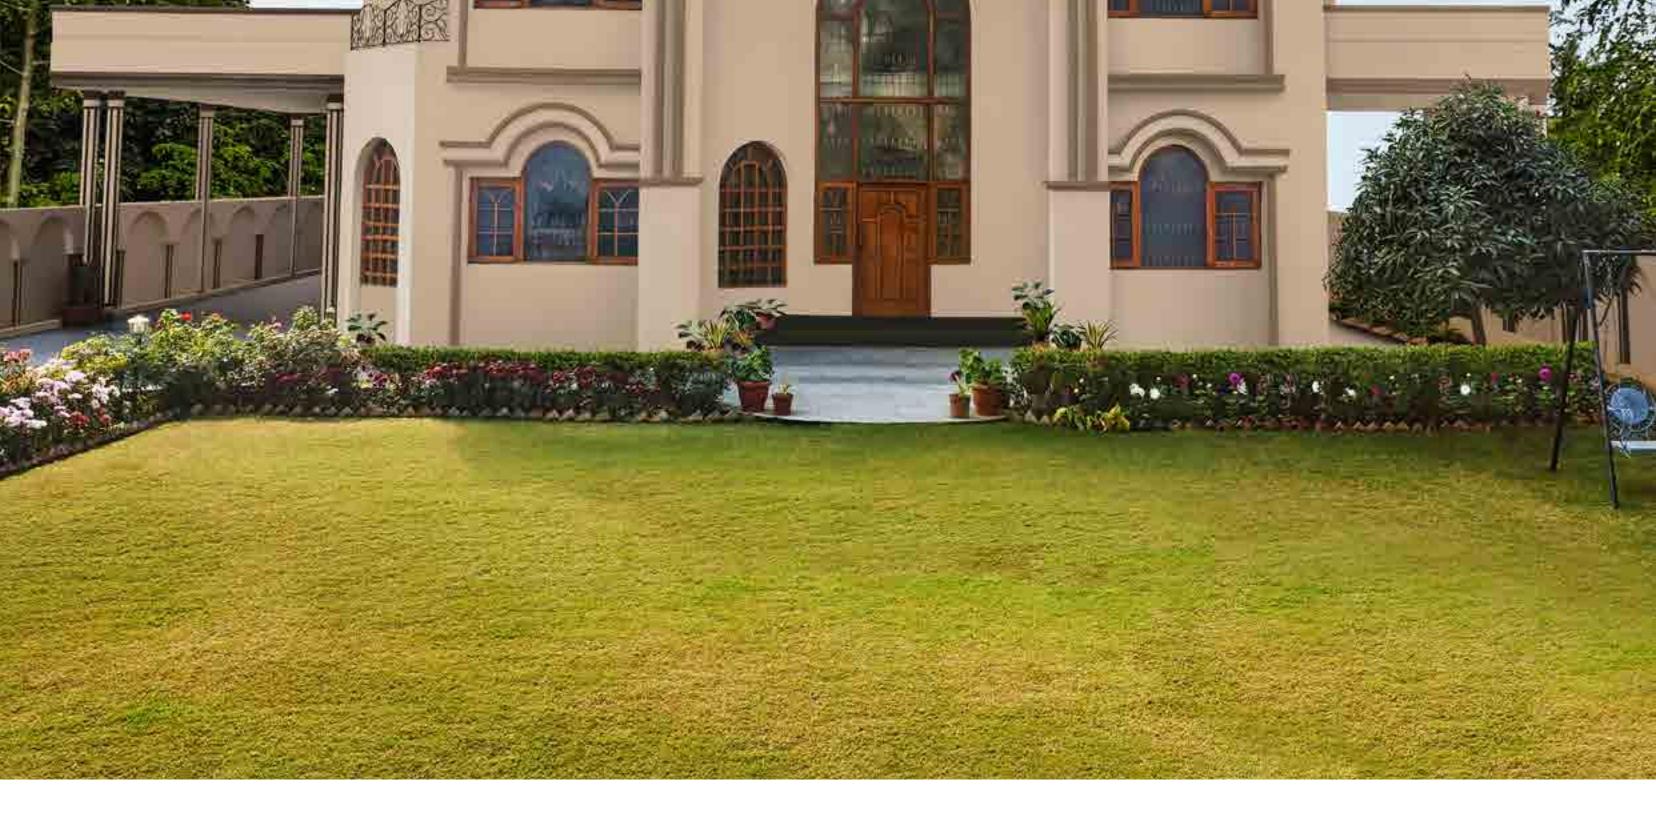

## House Styles Colours Products

## House Style 18 Archway Villa

This home is premium and grand. With mirroring, arched fenestration this house looks palatial. With a double height foyer and a well maintained garden, this villa epitomizes luxury.

Click on a colour of your choice to see this house style embellished in that colour.