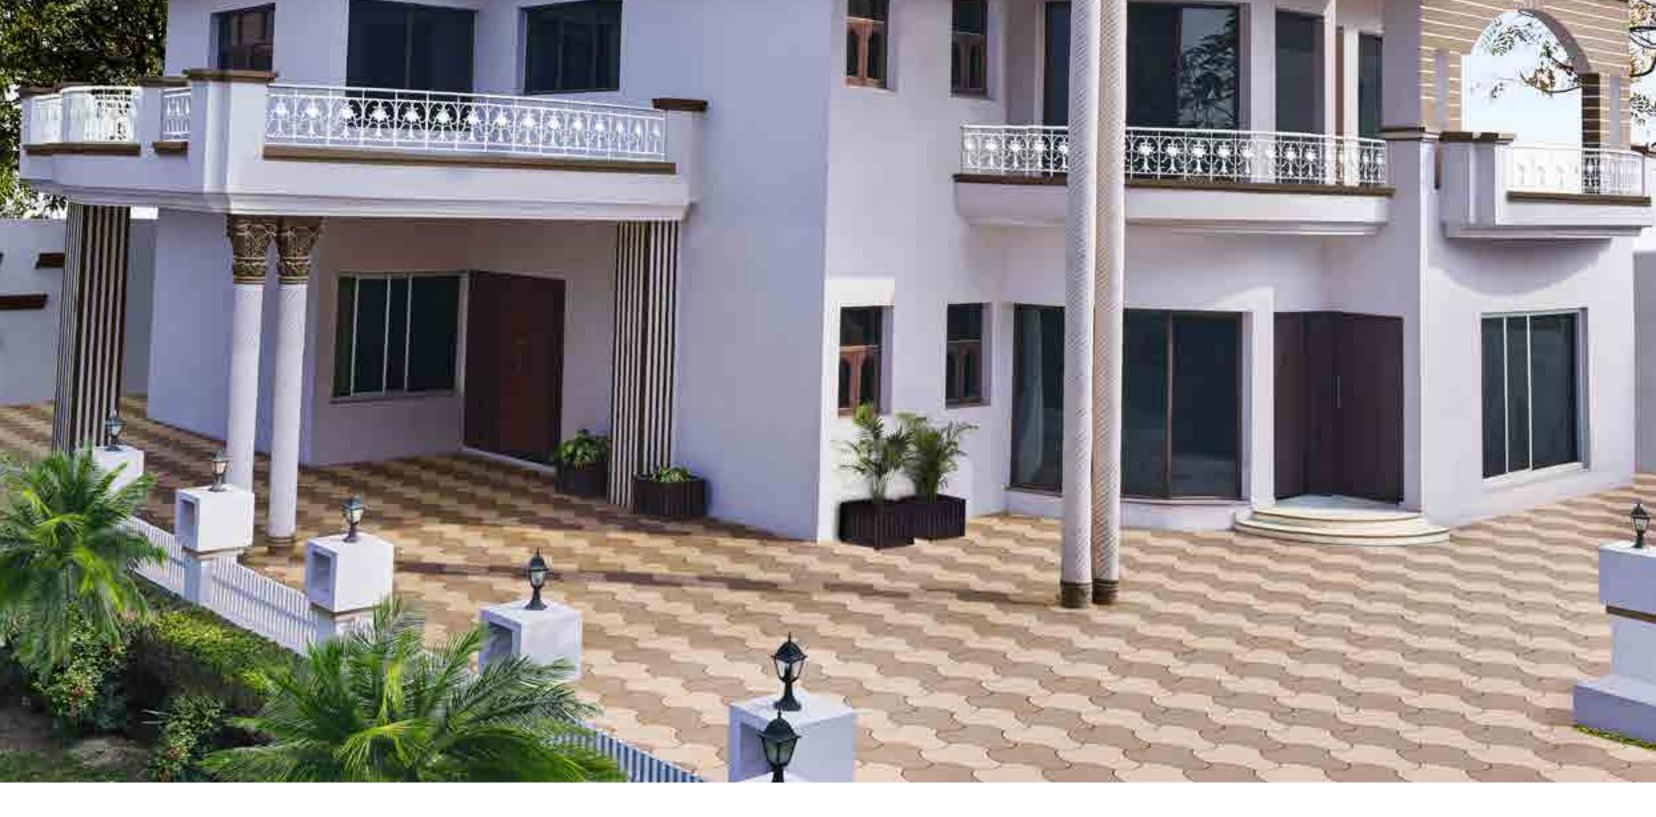

# House Style 13 Nouveau Ornate

This house style blends classic and contemporary. Roman columns and intricate, detailed railings give it an ornate look. At the same time, smart use of staggered terraces make it look contemporary and cool.