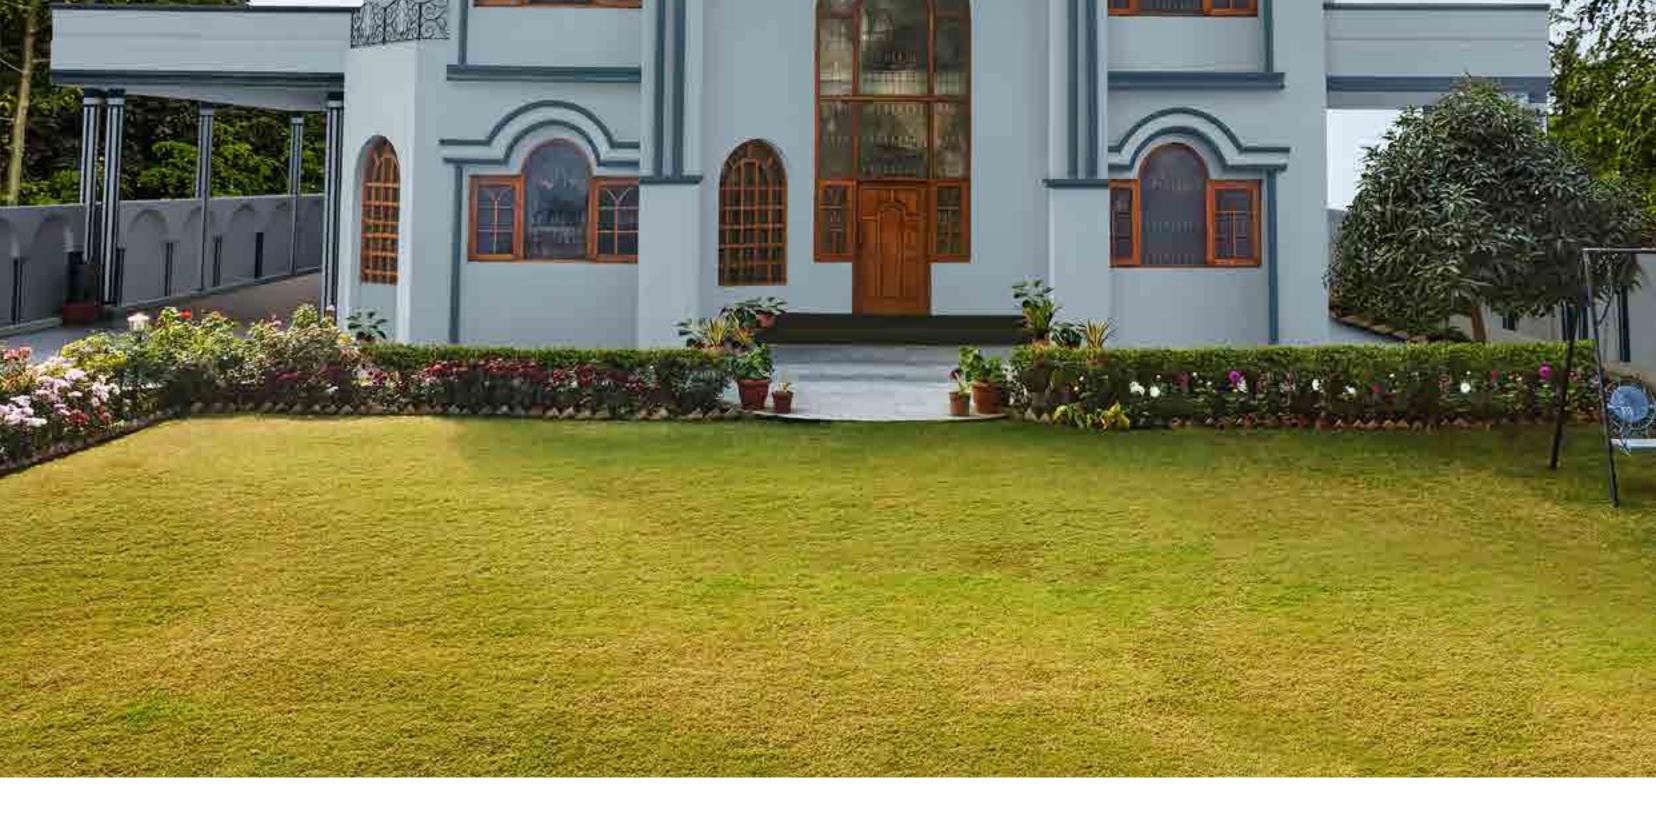

## House Styles Colours Products

## House Style 18 Archway Villa

This home is premium and grand. With mirroring, arched fenestration this house looks palatial. With a double height foyer and a well maintained garden, this villa epitomizes luxury.

Click on a colour of your choice to see this house style embellished in that colour.