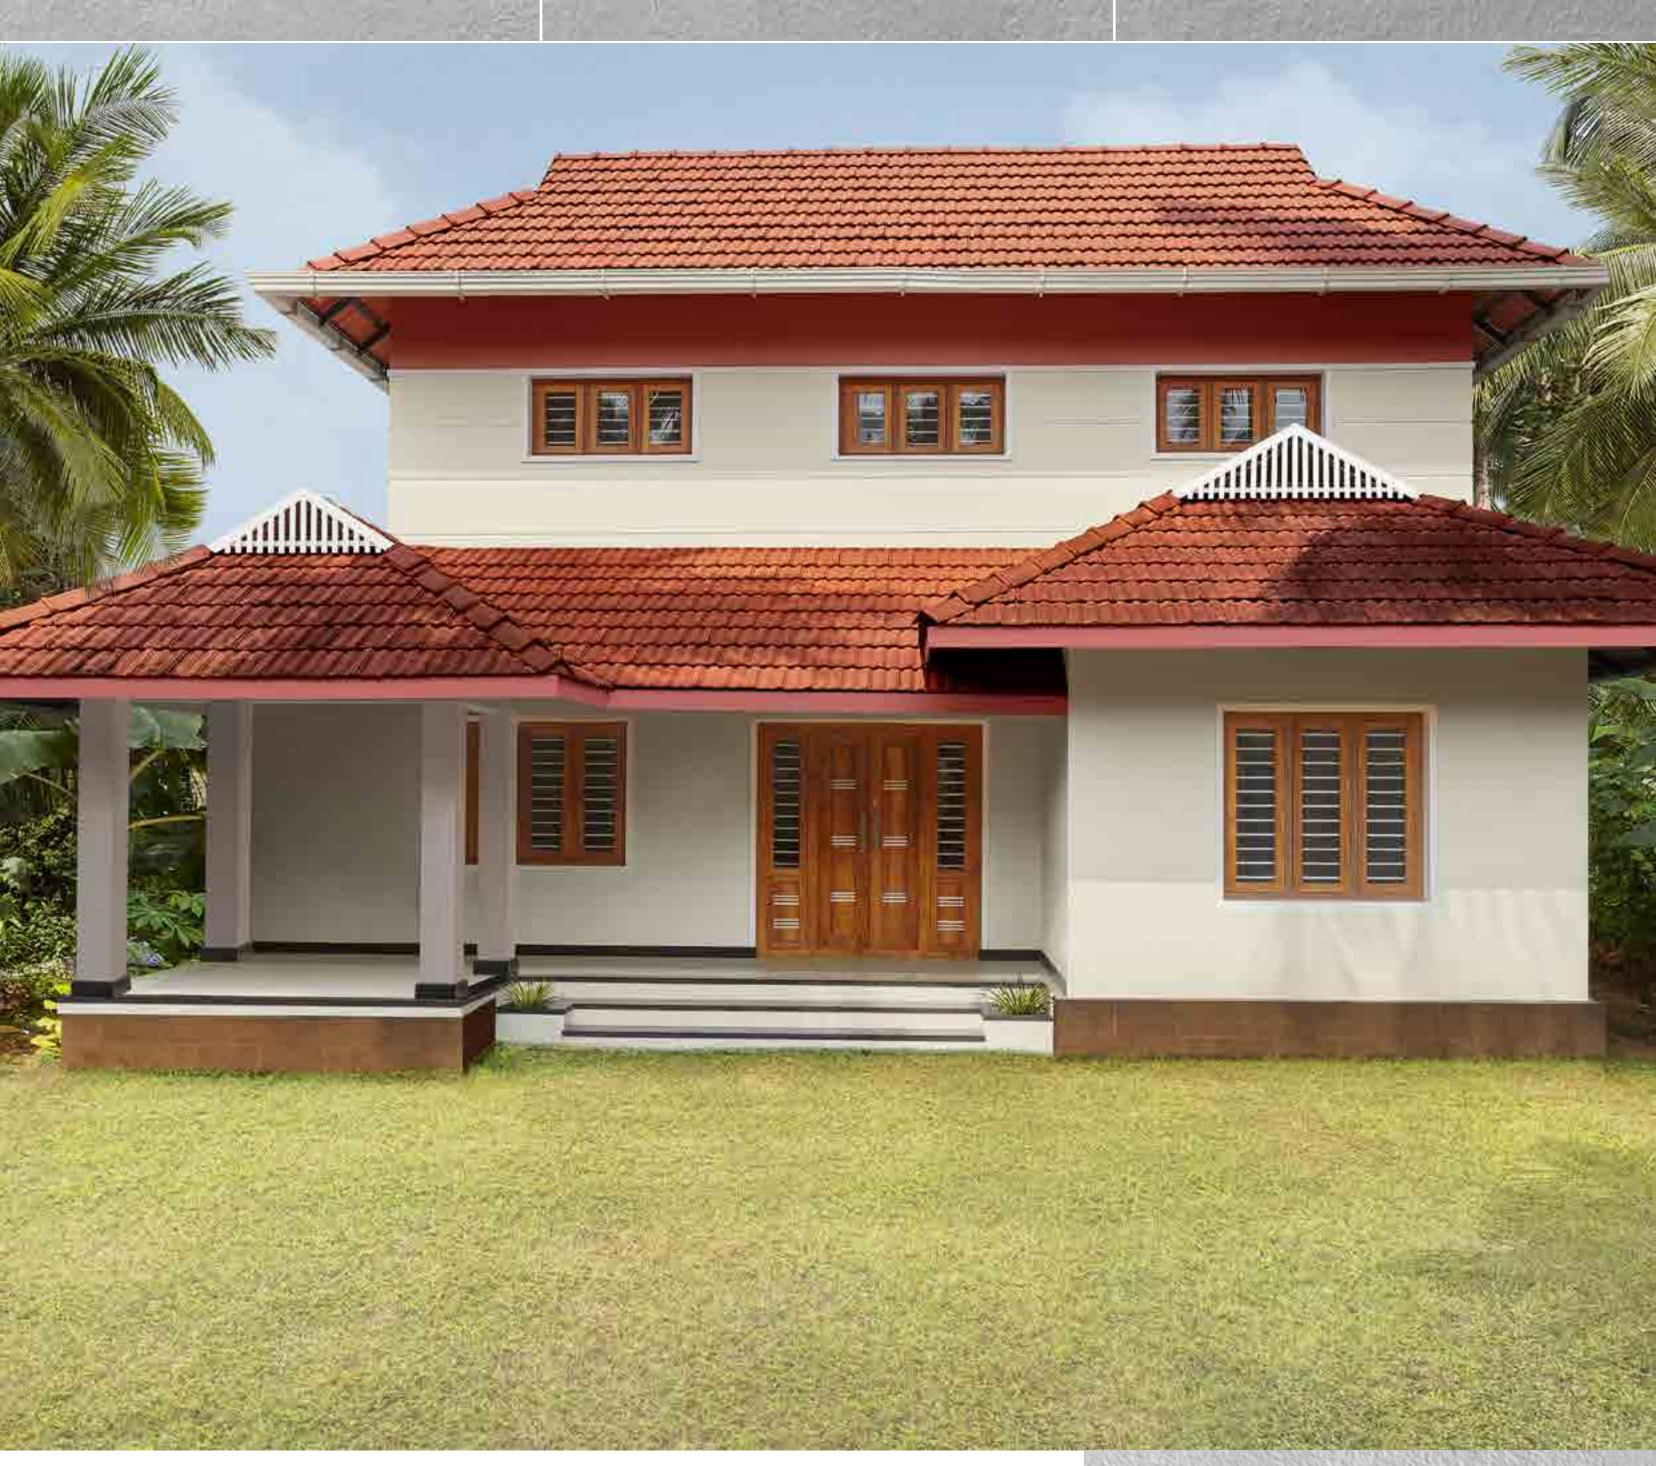

# House Style 04 Rustic

With balance and symmetry, this home looks compact and classy. Sloping roofs with weather sheds and

a pleasing combination of stones and tiles with an external wood façade are characteristics of a rustic home.

### Rustic - A

Understated and charming, beige blends in with

the contrasting brick red, giving the home a warm personality.