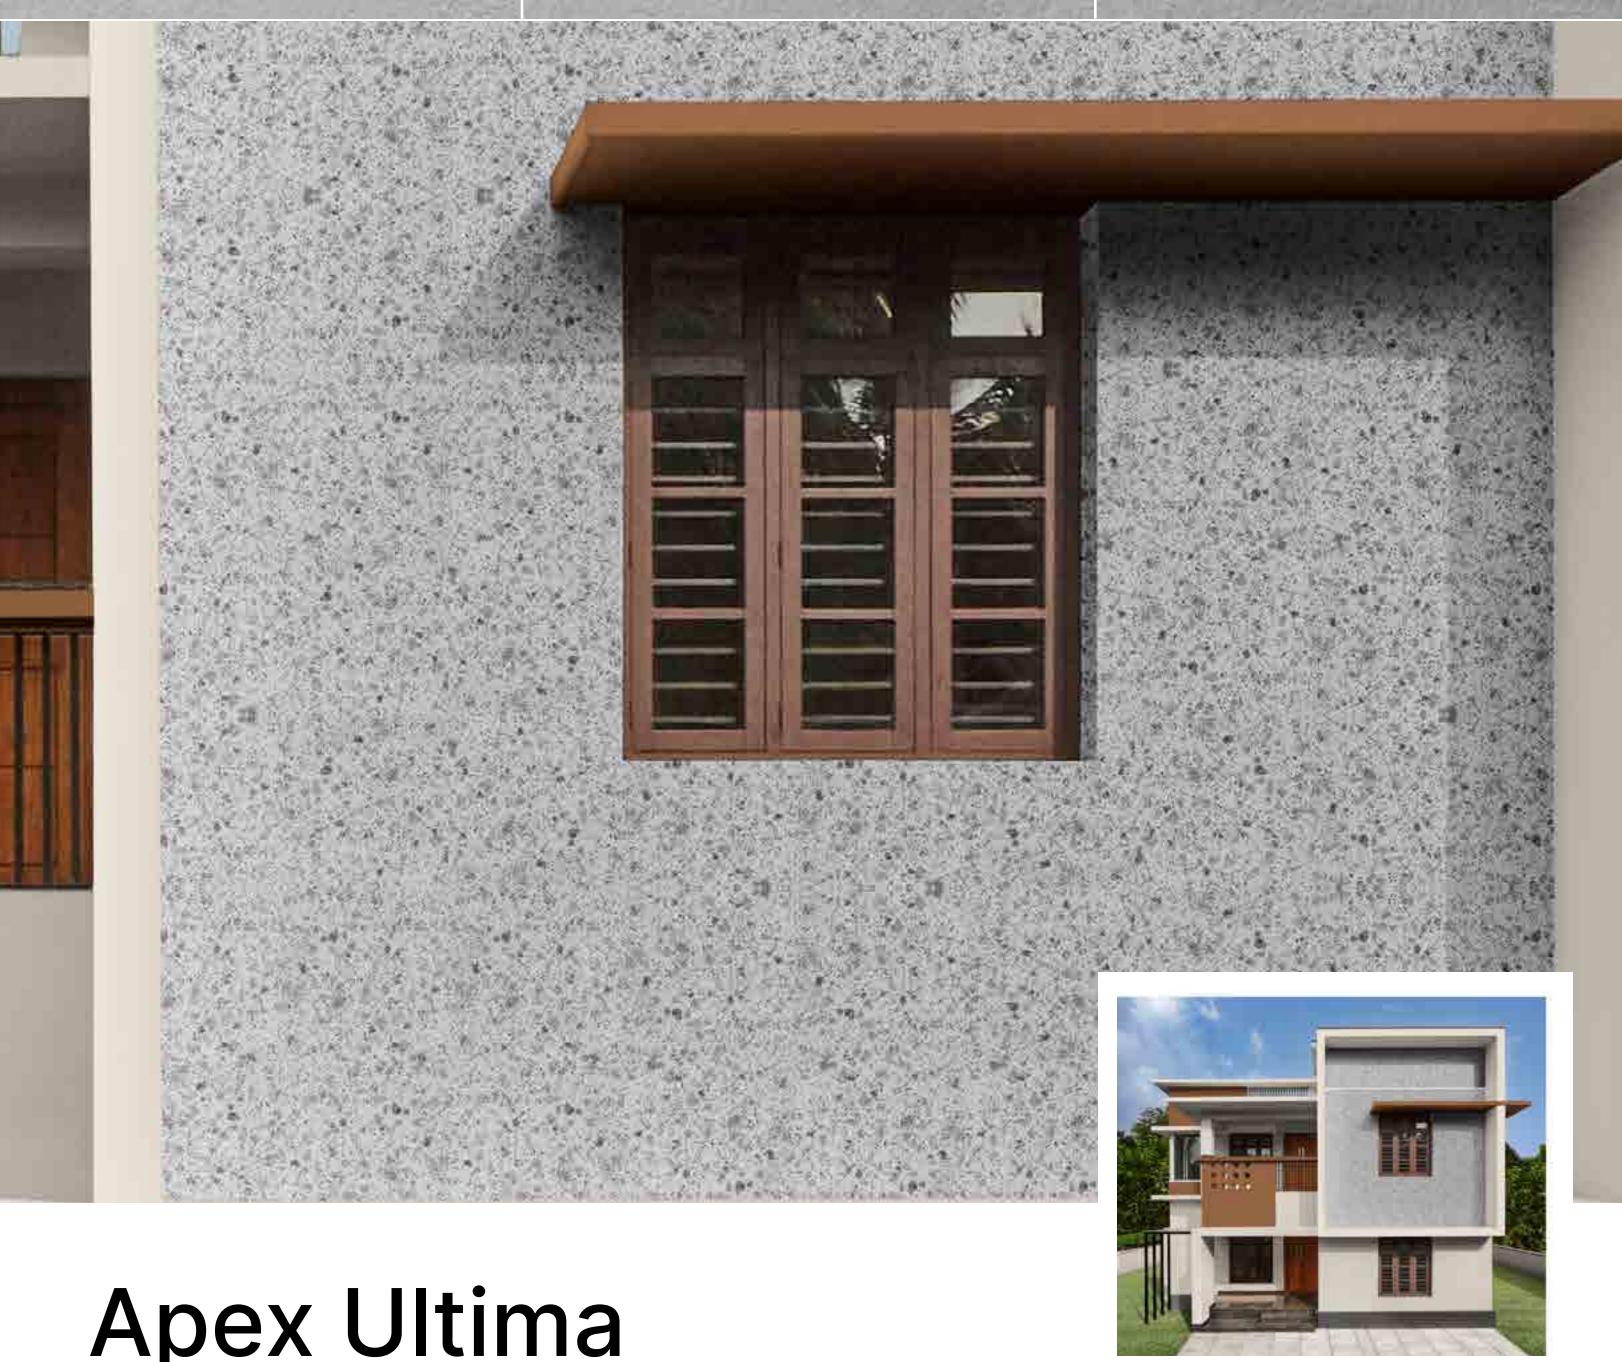

## **Texture Info**

click here

## Jali House - A

Subtle grey textures along with earthy brown and grey accents, team up against a beige backdrop, to create a home that's warm and inviting.

House Styles