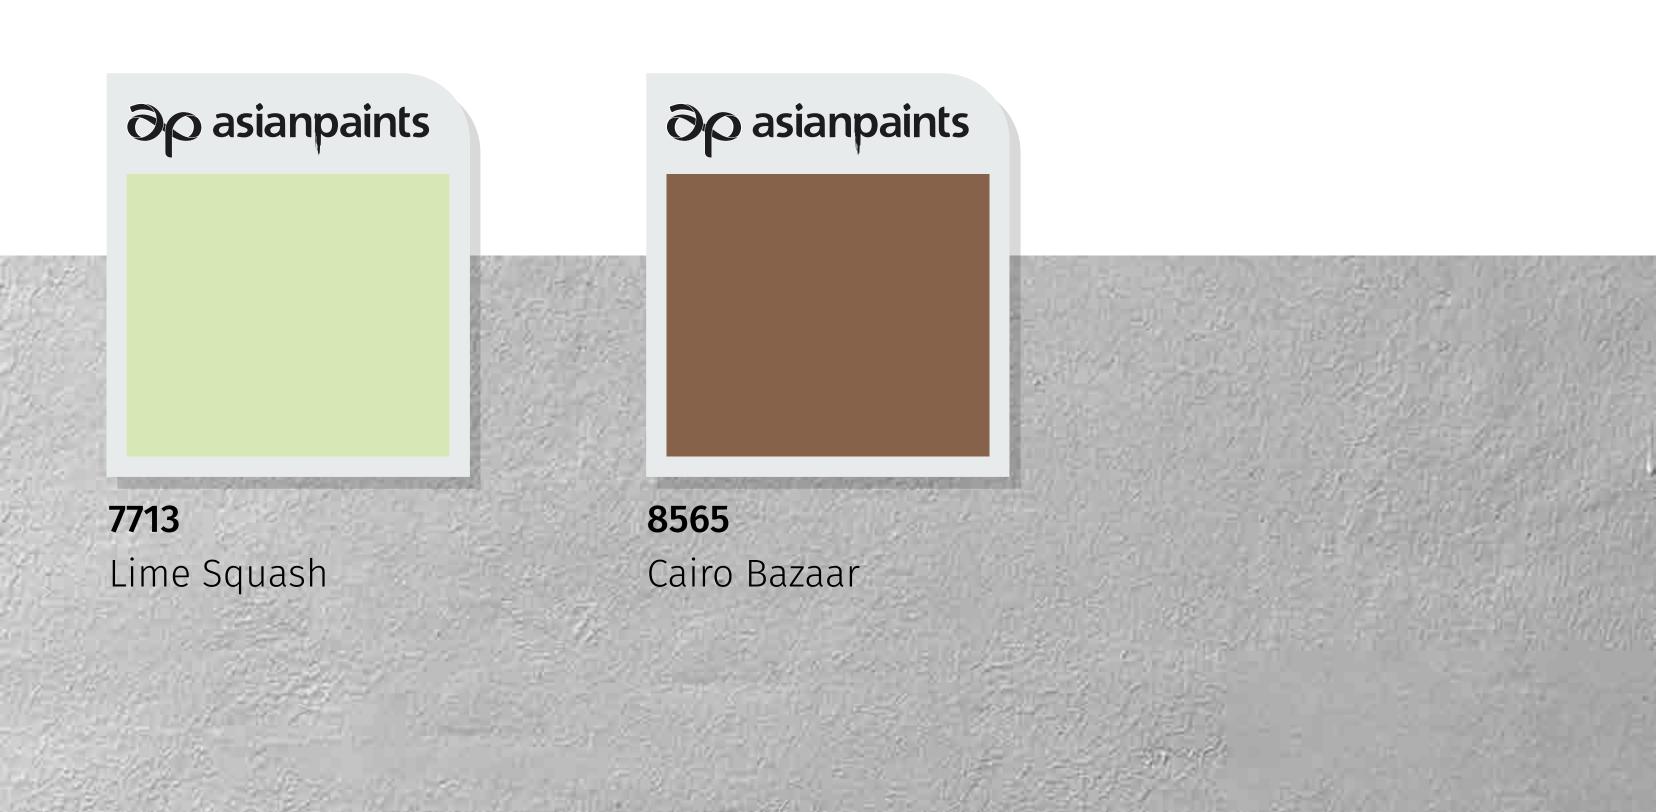

### Carved Cube - A

A subtle grey texture along with an earthy red make

a delightful impact on the white base colour giving this house a gracefully pleasant look.

House Styles

### Carved Cube - B

A soft brown on an off-white gives this house

### an artistic and distinguished appeal.

House Styles