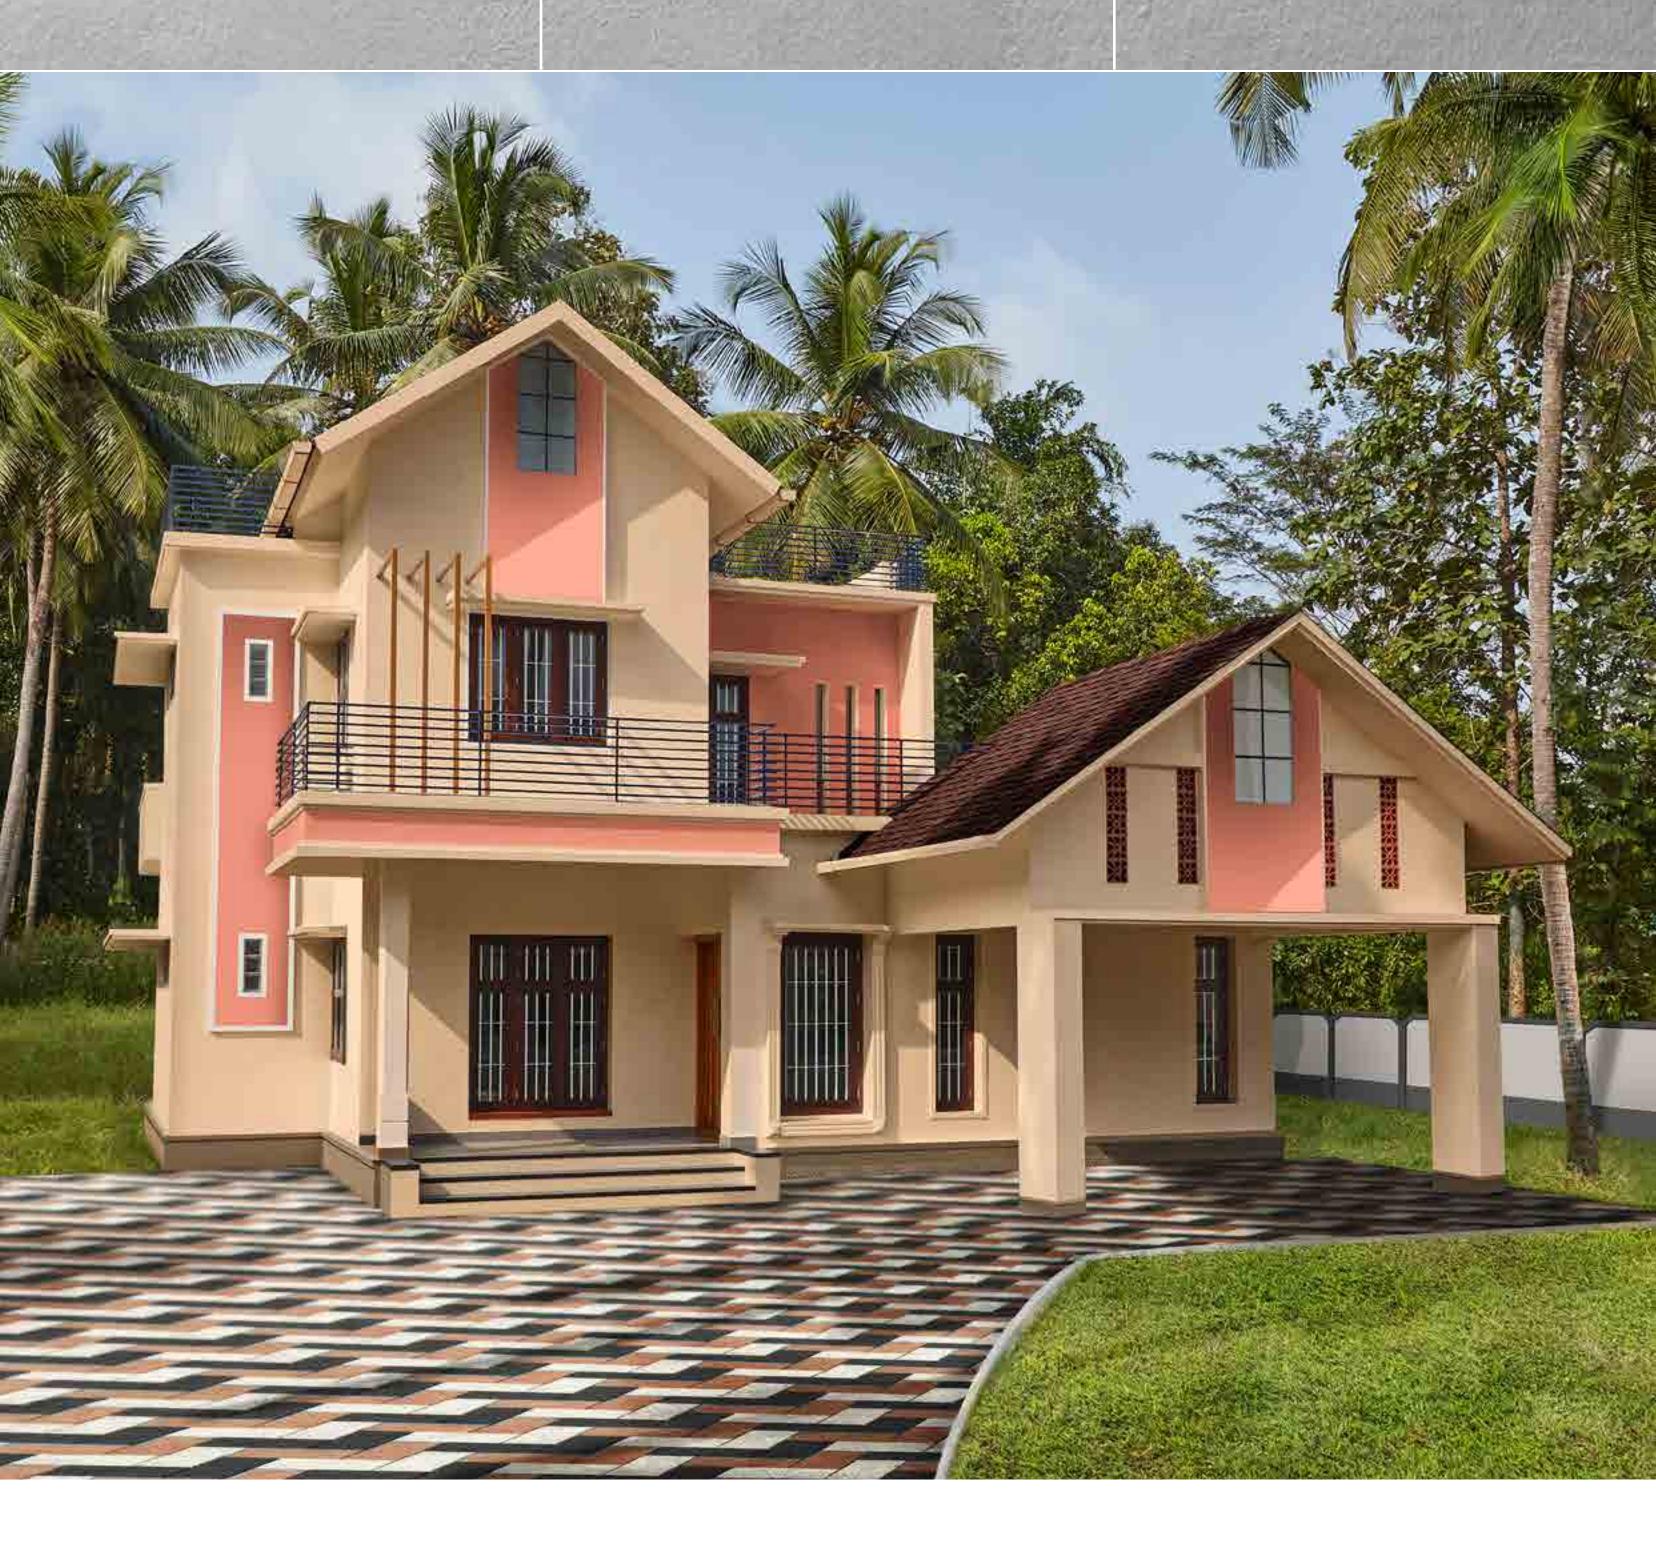

# House Style 11 Coastal Home

With a breakthrough style, this house is quaintly charming. An arrow like central mass and an extruded porch give the home a cosy, relaxed feel. Sloping roofs lend a distinctive coastal vibe to the home.

Click on a colour of your choice to see this house style embellished in that colour.