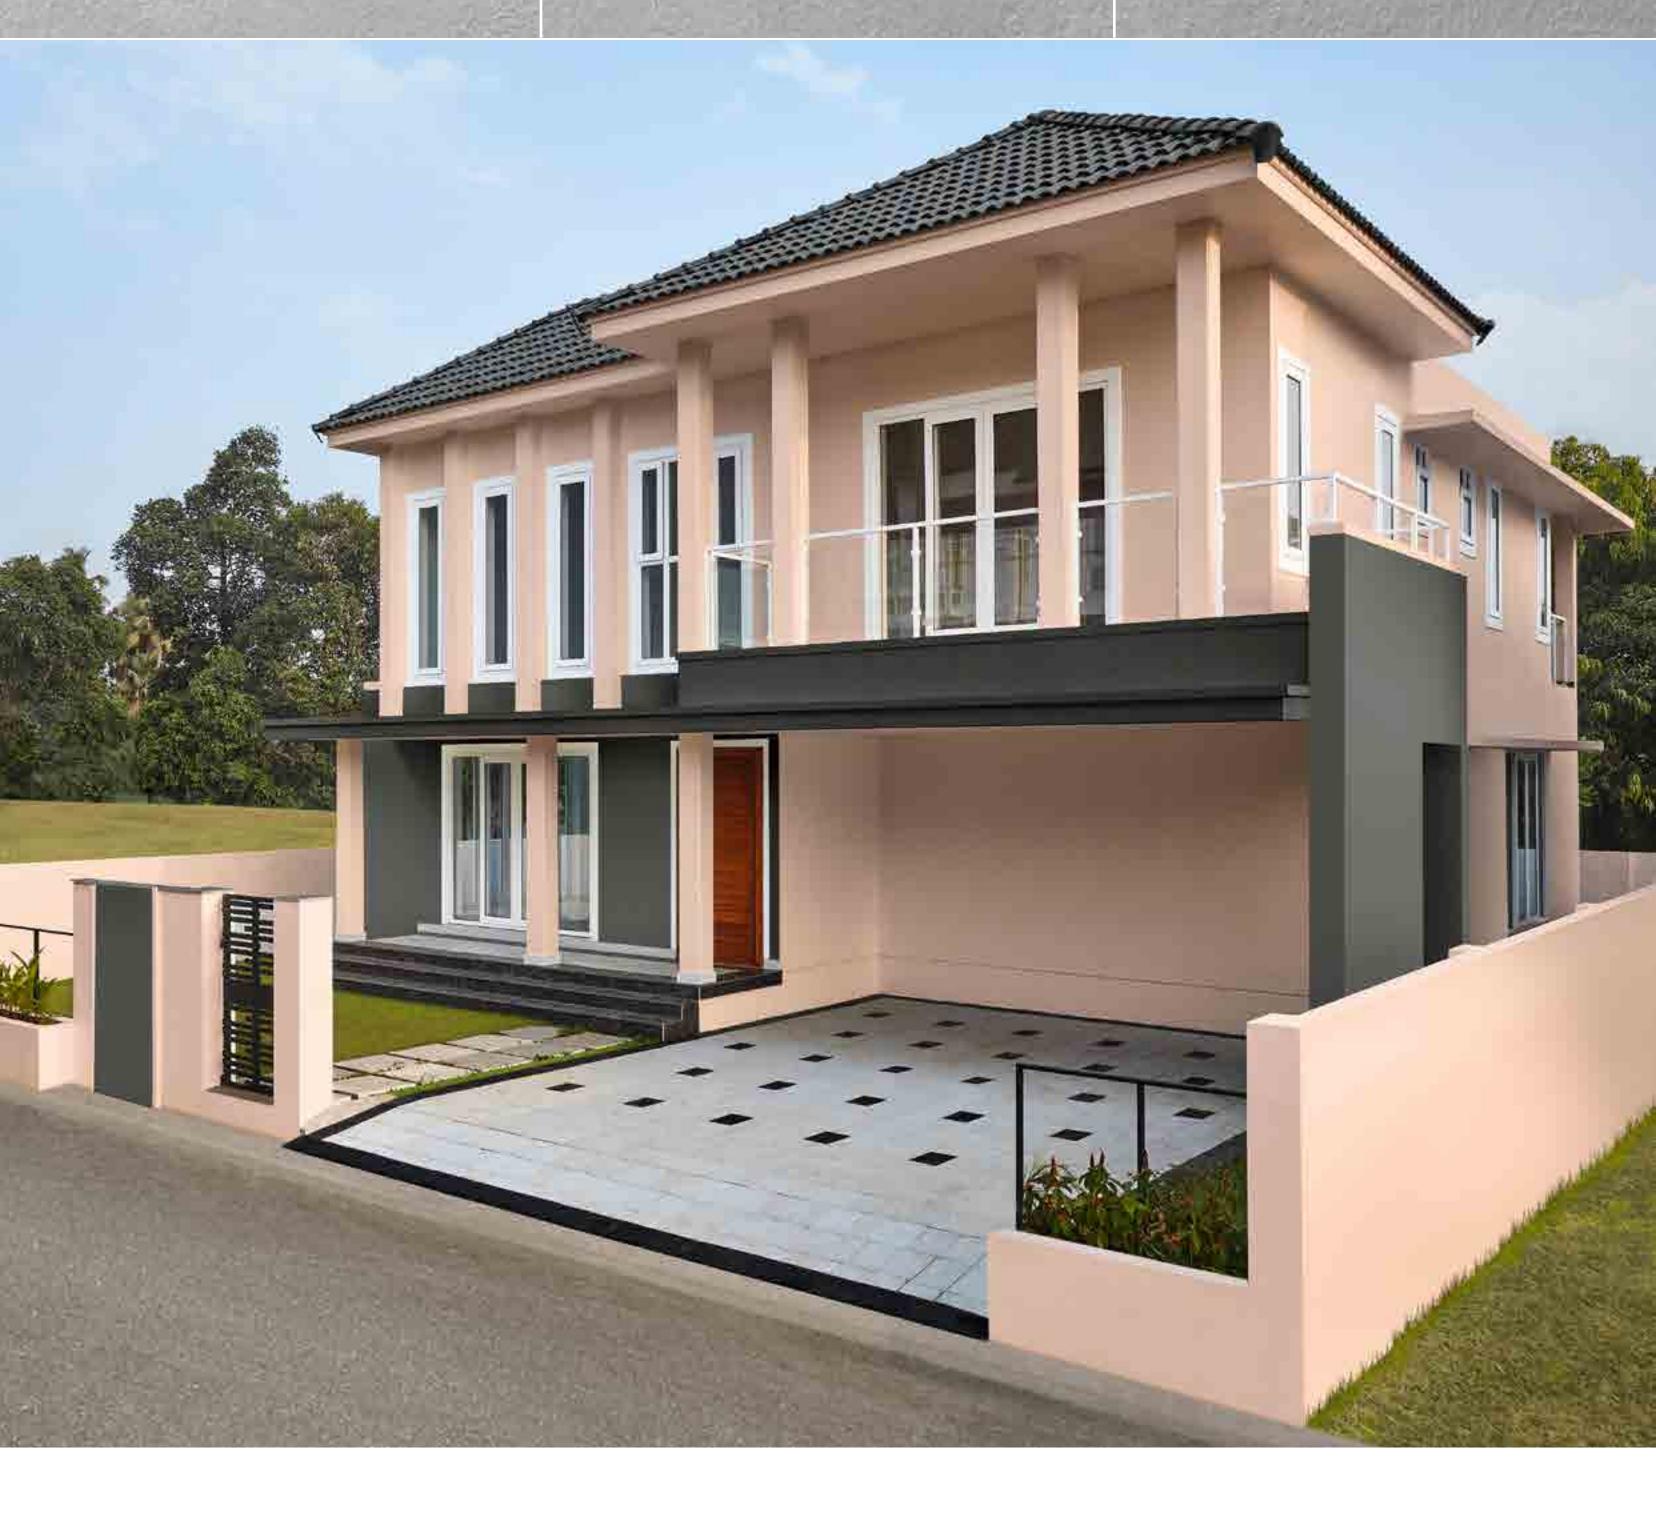

### House Style 02 Neo-Roman

This refined house style has an appealing aesthetic device of repetition. With a column façade and tall openings the home looks grand. Accent walls also provide a distinctive character to it.

Click on a colour of your choice to see this house style embellished in that colour.

House Styles