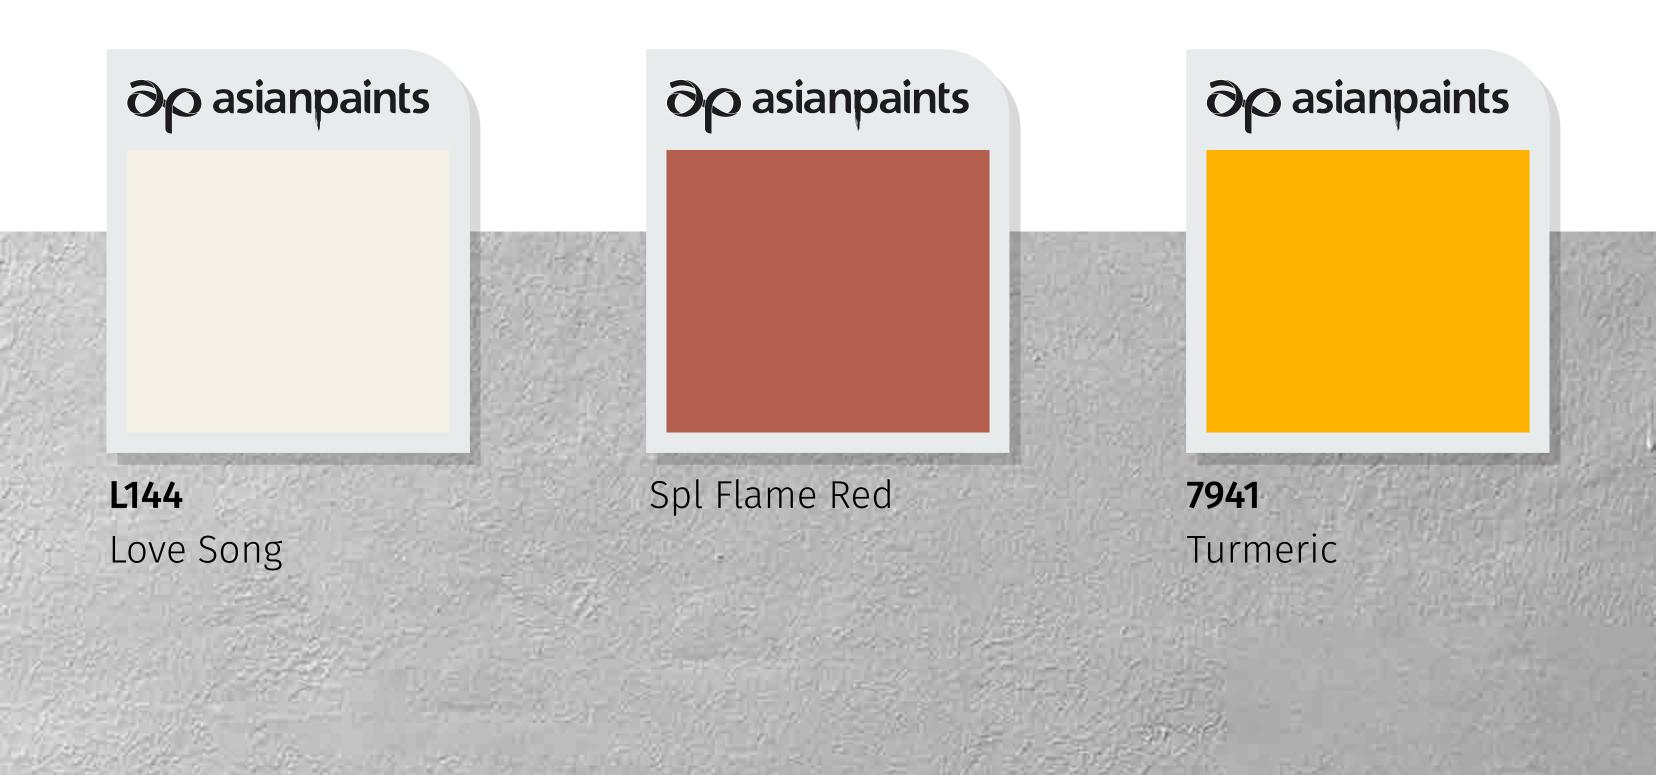

# Vintage Royal - E

Pale yellow, striking red, and a dash of grey, all

come together to lend this vintage-style home a touch of royal elegance.

House Styles

# Colours

### Products

53