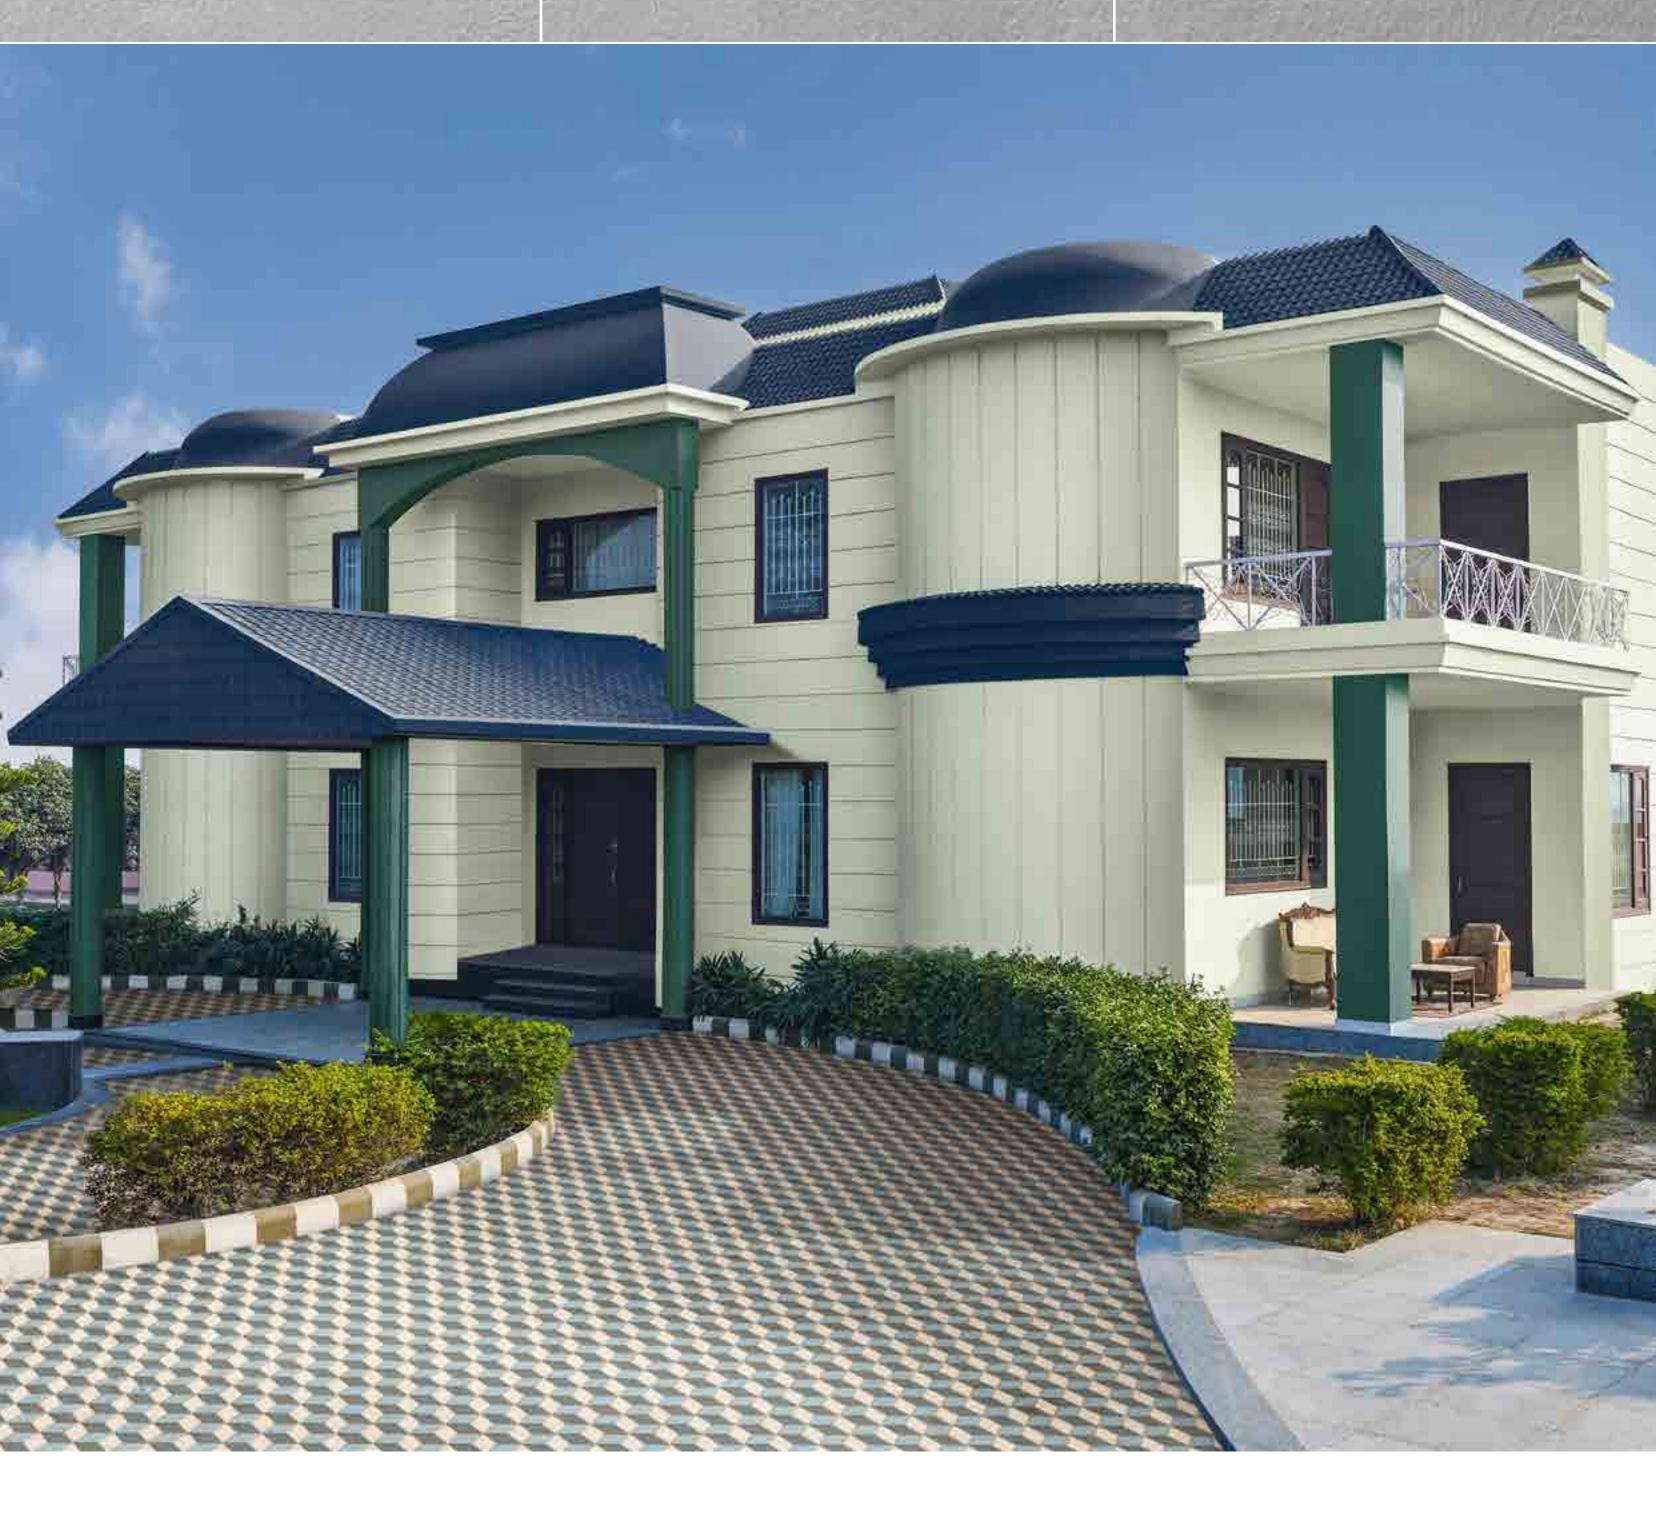

# Vintage Royal - A

Creamy beige, combined with vivid accents

of greyish-blue, give this home a fresh and energetic vibe.

House Styles

### Colours

### Products

49