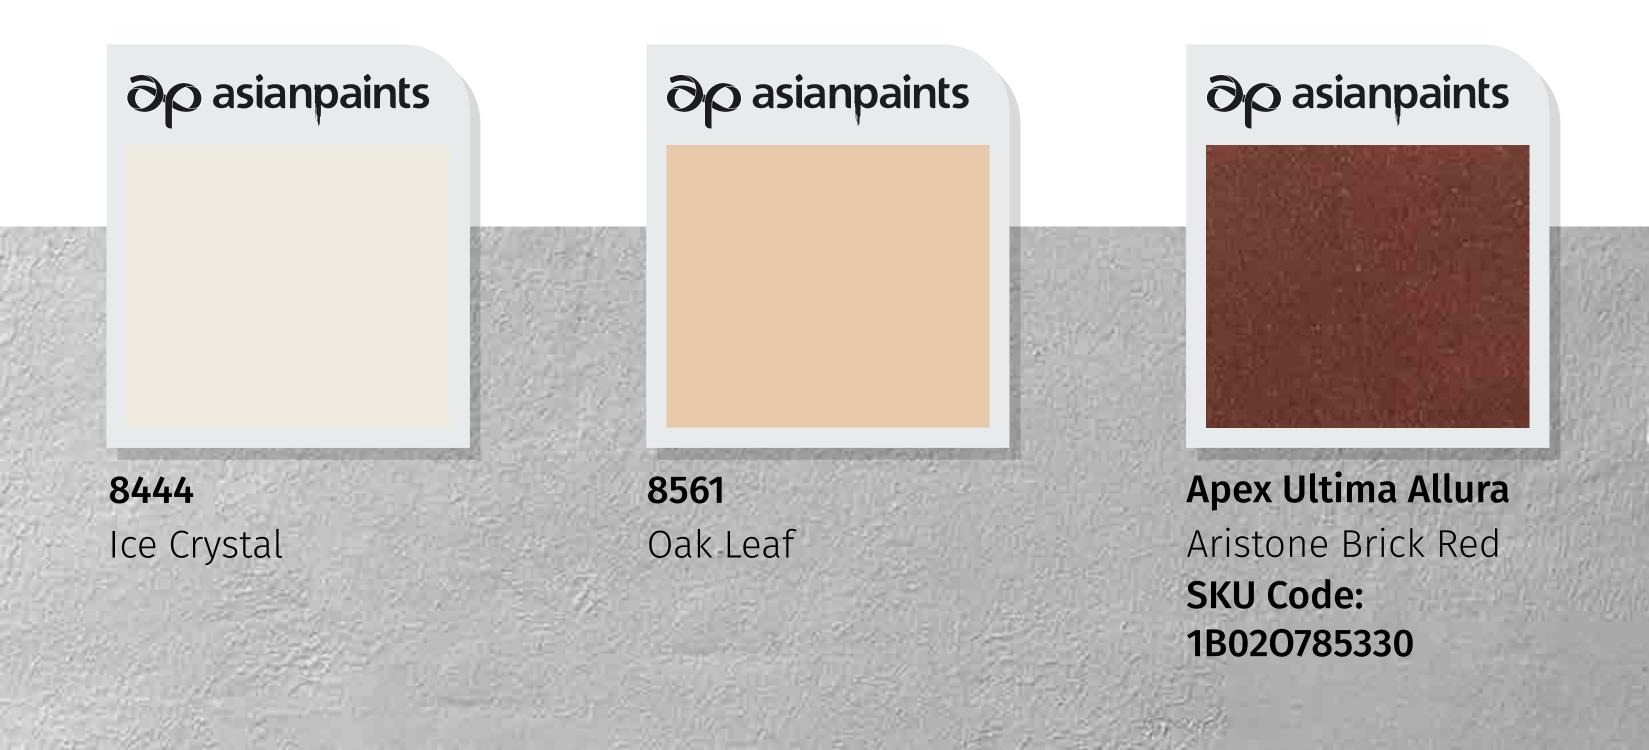

# Apex Ultima Allura Textures

Modern Symmetry - A

click here to go back

 $\partial \rho$  asianpaints

Apex Ultima Allura Aristone Brick Red SKU Code: 1B020785330