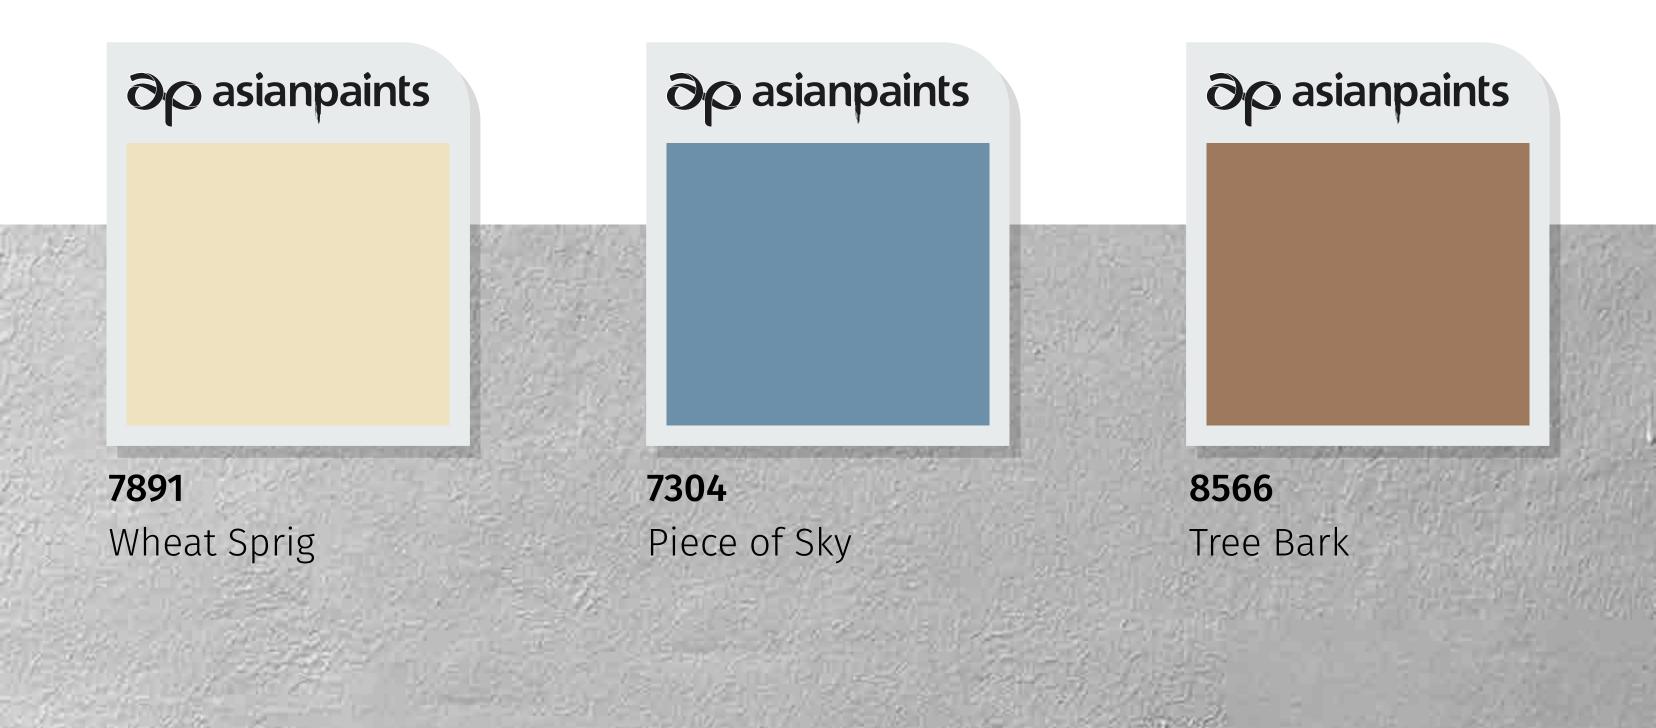

### Carved Cube - A

A subtle grey texture along with an earthy red make

a delightful impact on the white base colour giving this house a gracefully pleasant look.

House Styles