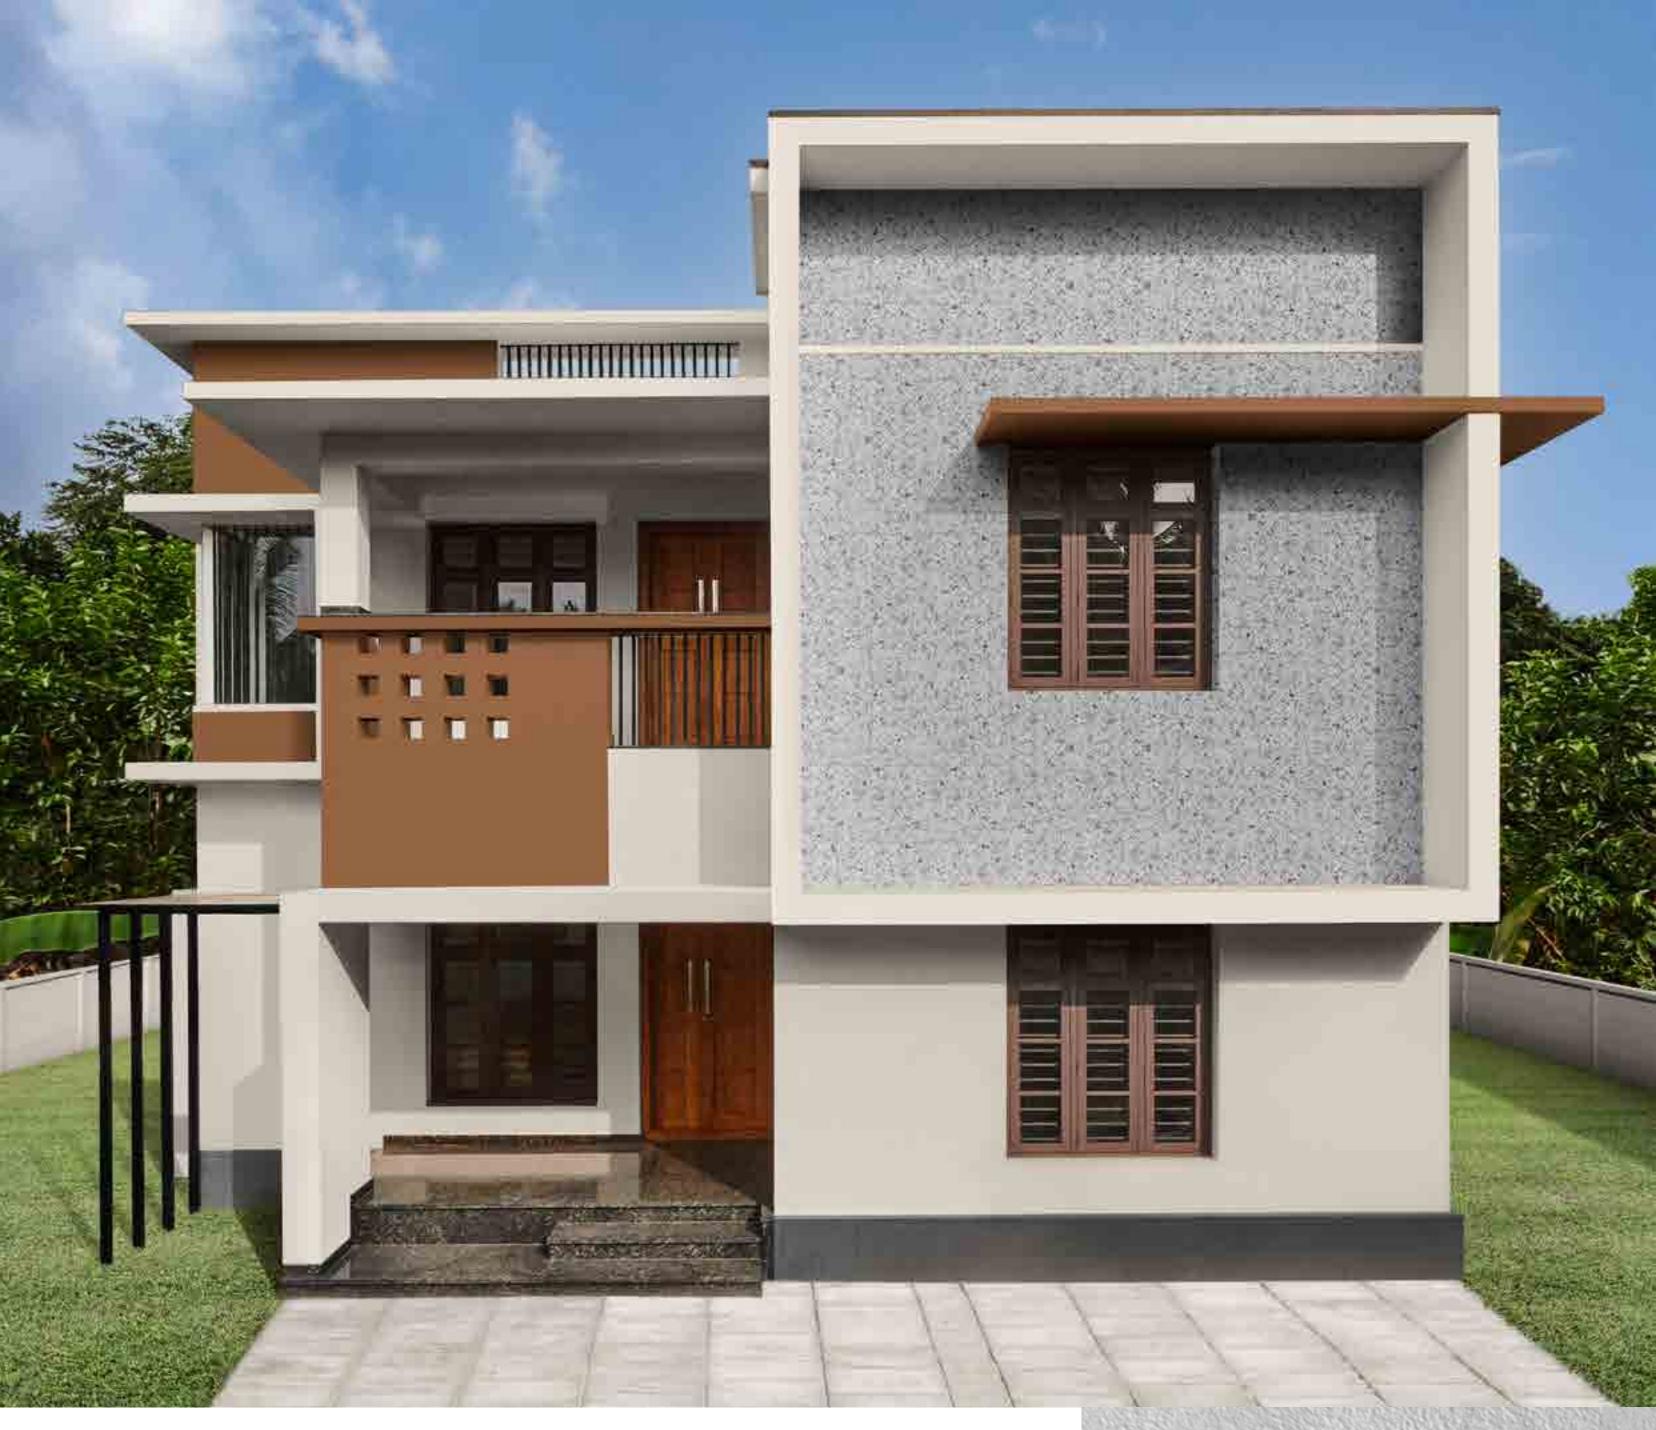

# House Style 12 Jali House

With a boxed façade and a geometric look, this house style is minimally compact and elegant. It has an earthy appeal with an irregular yet linear design. We can also see a beautiful combination of wood and metal.

Click on a colour of your choice to see this house style embellished in that colour.

House Styles

## Jali House - A

Subtle grey textures along with earthy brown and grey accents, team up against a beige backdrop, to create a home that's warm and inviting.

House Styles