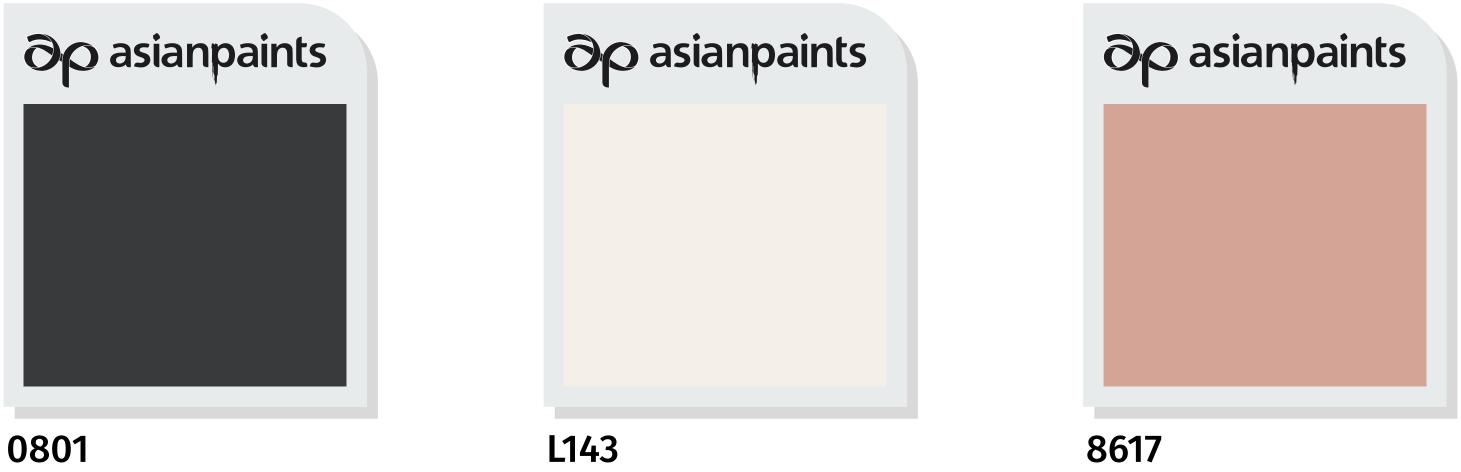

## Apex Floor Guard Zigzag Magic

Coastal Home - A

92

click here to go back

Black

L143 Rain Drop **8617** Sunbaked Clay

### **Other Floor Guards**

House Styles

Colours

Products

93