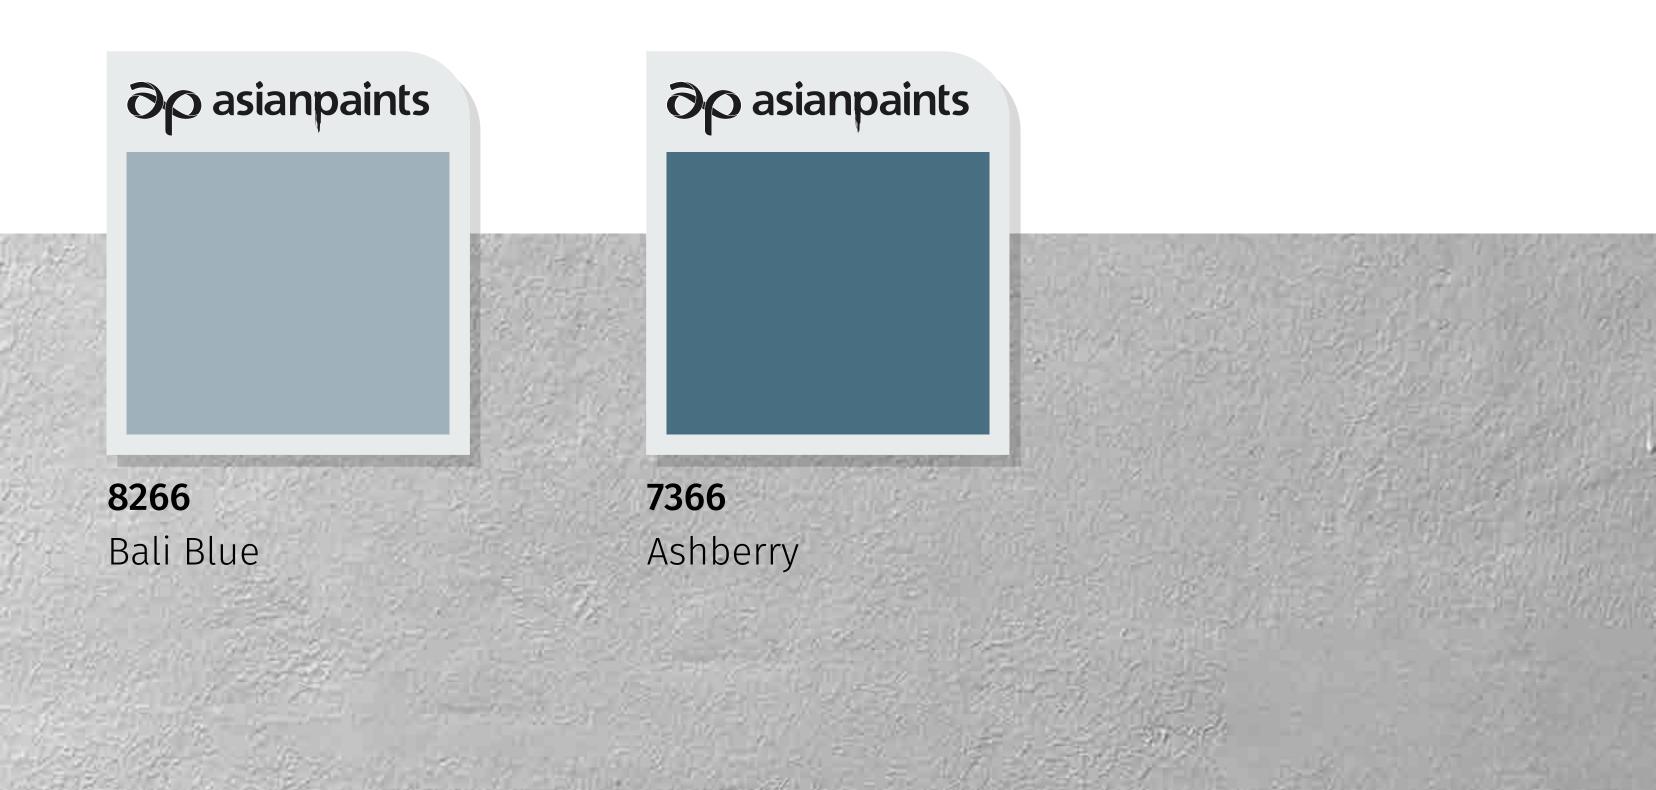

### Carved Cube - D

A dash of sober blue to the cosily warm off-white

makes for a delightful and stylish combination. Subtle use of brown adds class to the structure.

House Styles