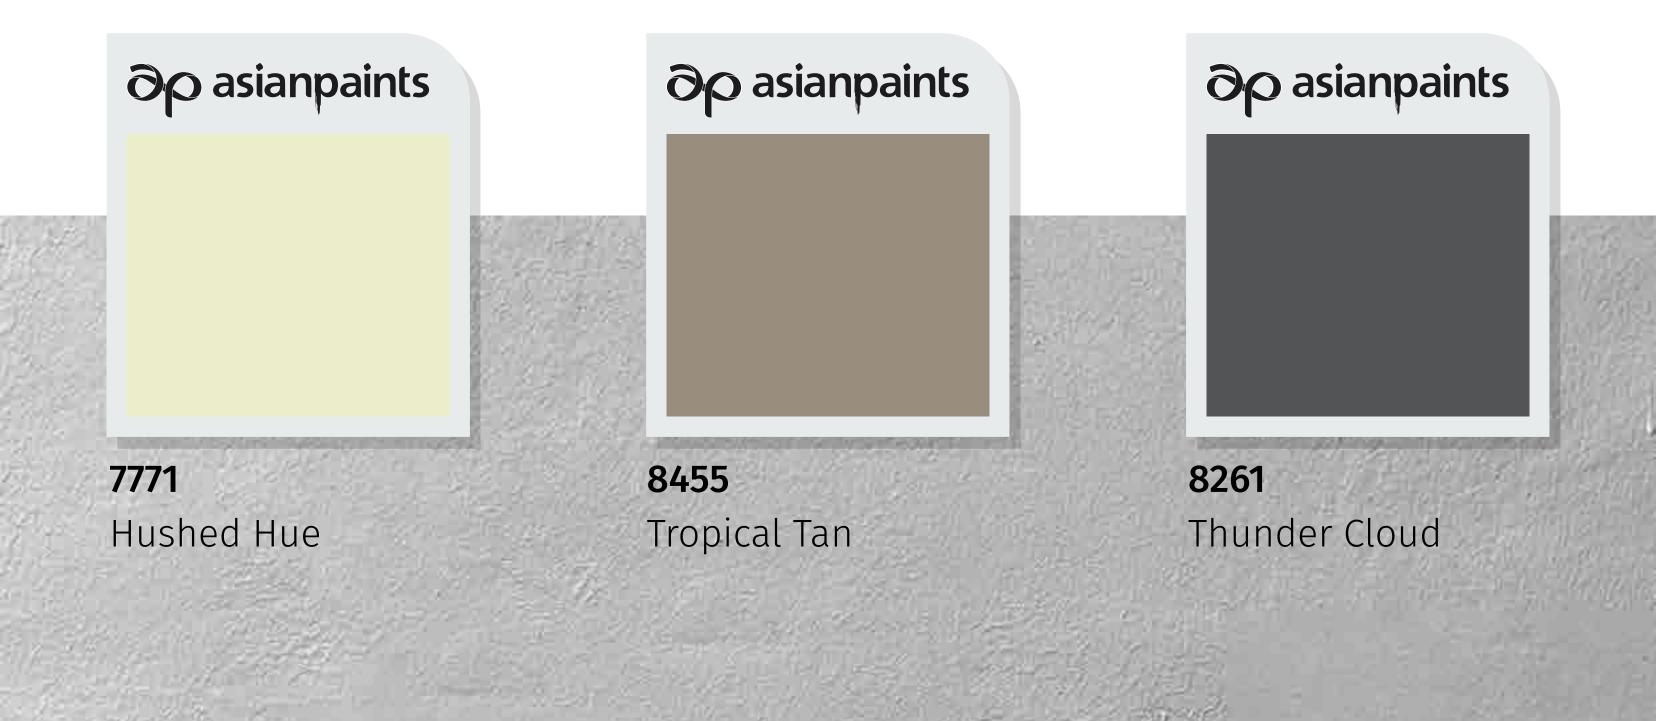

# Vintage Royal - A

Creamy beige, combined with vivid accents

of greyish-blue, give this home a fresh and energetic vibe.

House Styles

### Colours

### Products

49