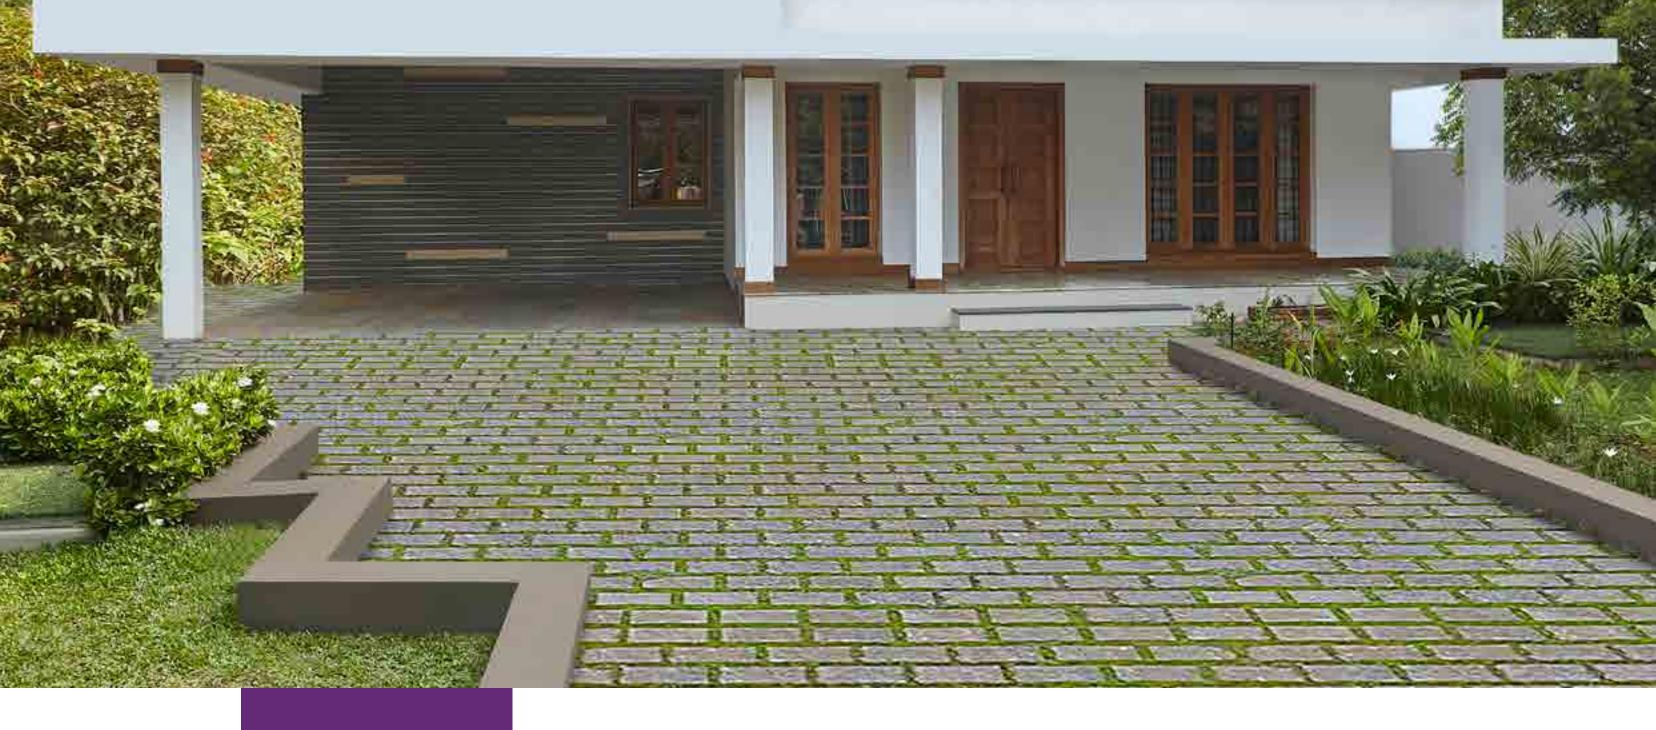

# House Style 11 Coastal Home

With a breakthrough style, this house is quaintly charming. An arrow like central mass and an extruded porch give the home a cosy, relaxed feel. Sloping roofs lend a distinctive coastal vibe to the home.

# Coastal Home - A

A tasteful blue blends well with an earthy brown

# roof to give this house a pleasant, summery feel.