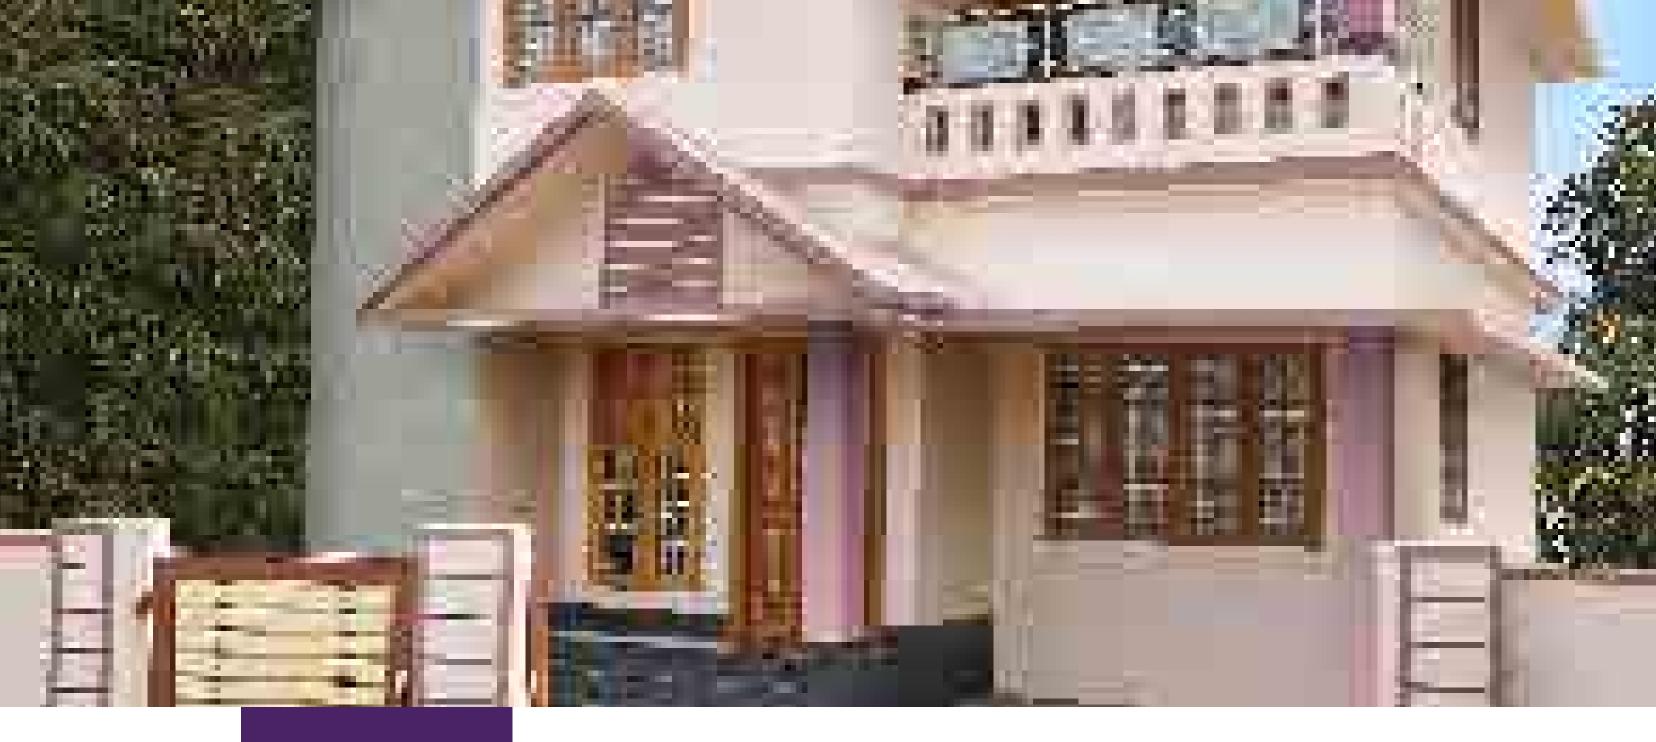

### House Style 01 Carved Cube

This home almost has an artistic, monolithic style. It has a modern appeal with various external claddings and textures. A beautifully connected 5-shaped weather shed makes it look eye catchingly offbeat.

### Carved Cube - A

A subtle grey texture along with an earthy red make

a delightful impact on the white base colour giving this house a gracefully pleasant look.

House Styles