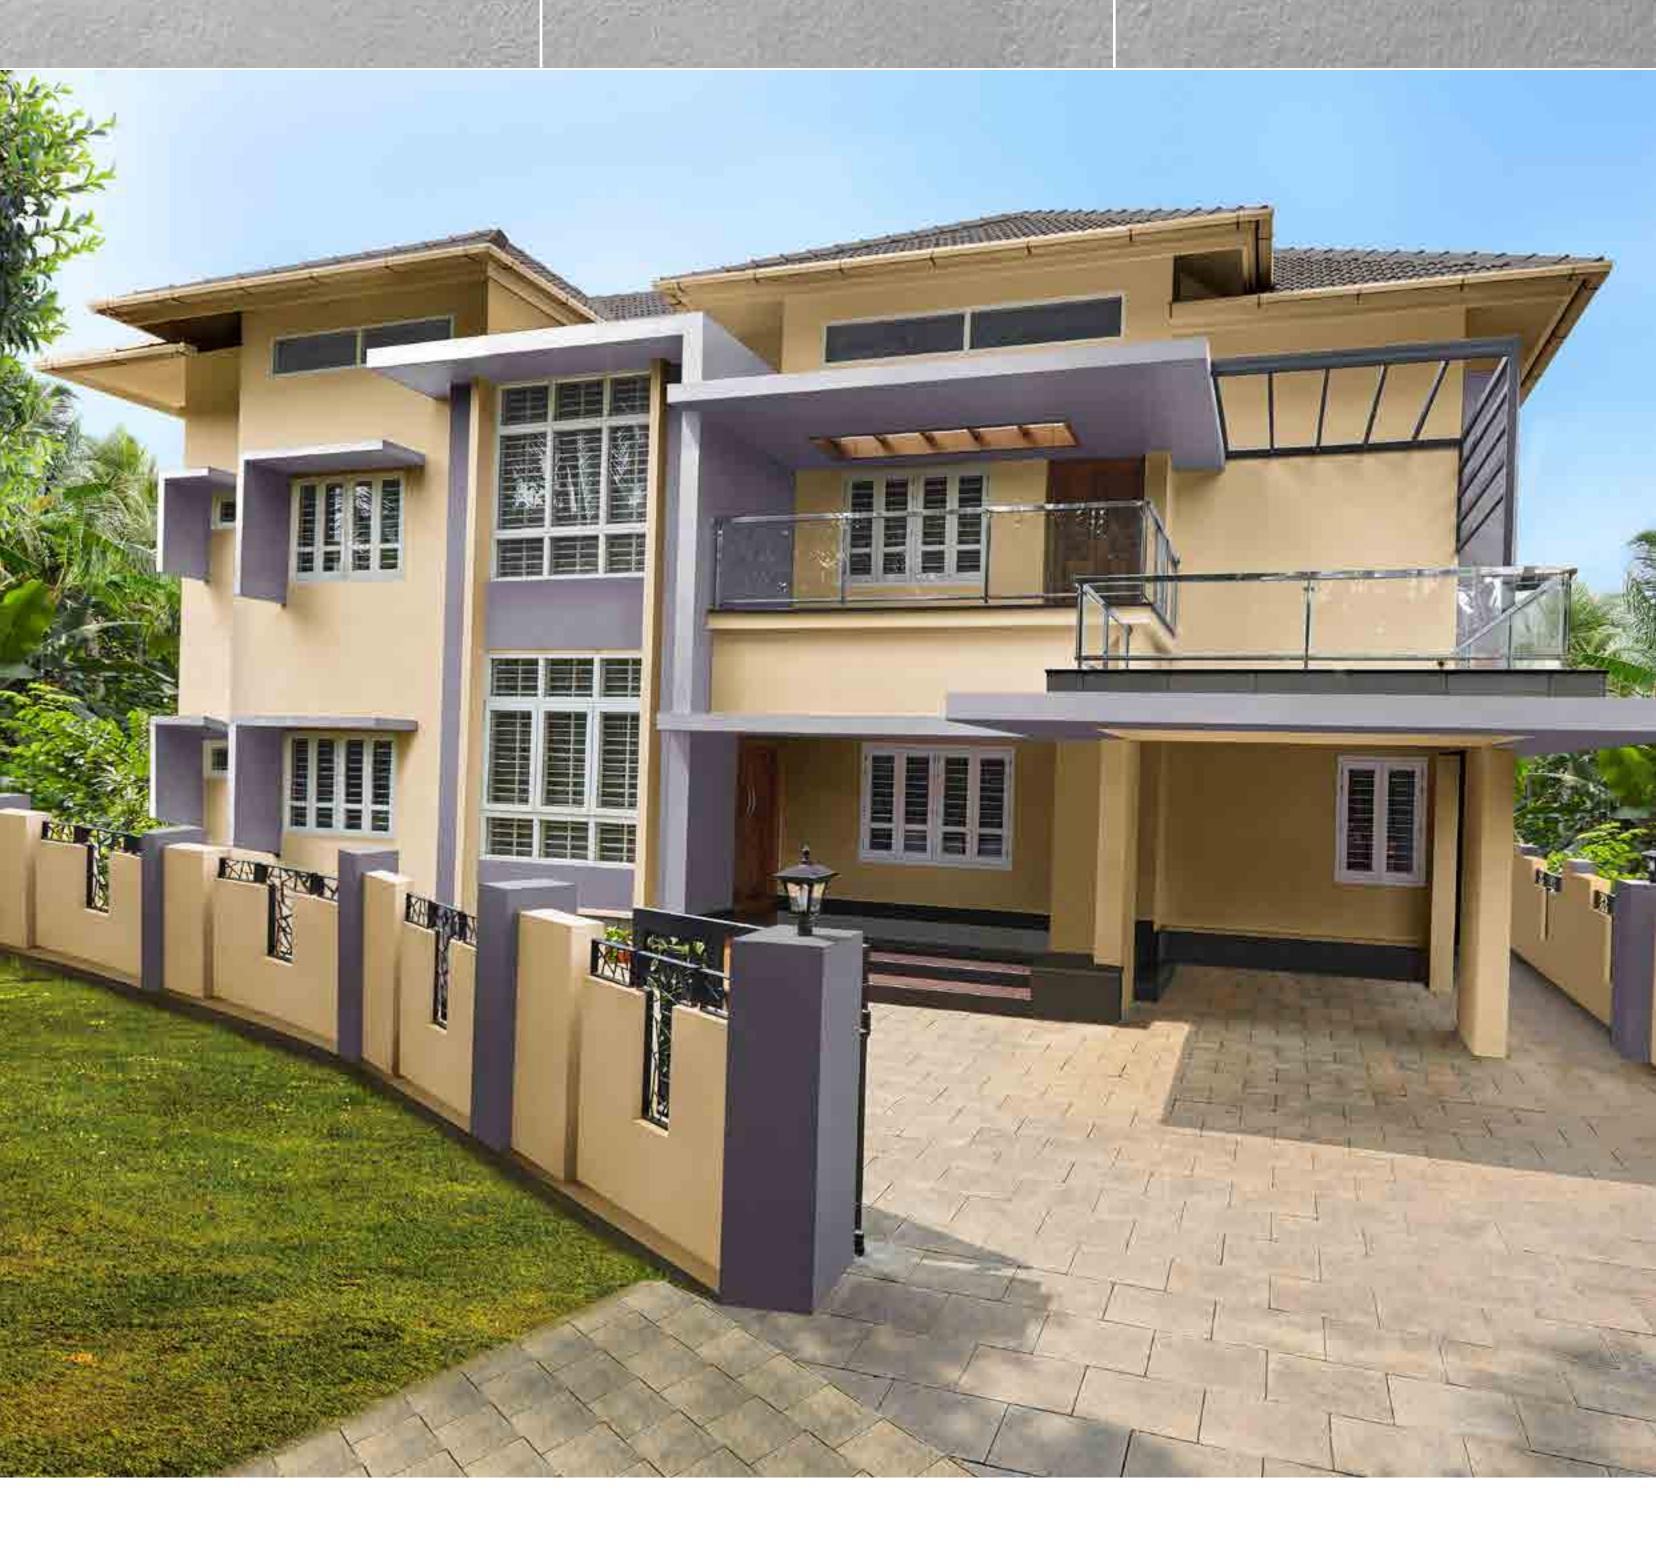

### House Style 03 Contemporary

Fashionable with a geometric aesthetic, we see a beautiful convergence of horizontal and vertical lines in this home. Pergolas and a staggered floor plate add to the contemporary style of the house.

### Contemporary - A

A combination of formal grey with aesthetic

yellow accents, gives this home a sharp and refreshing look.