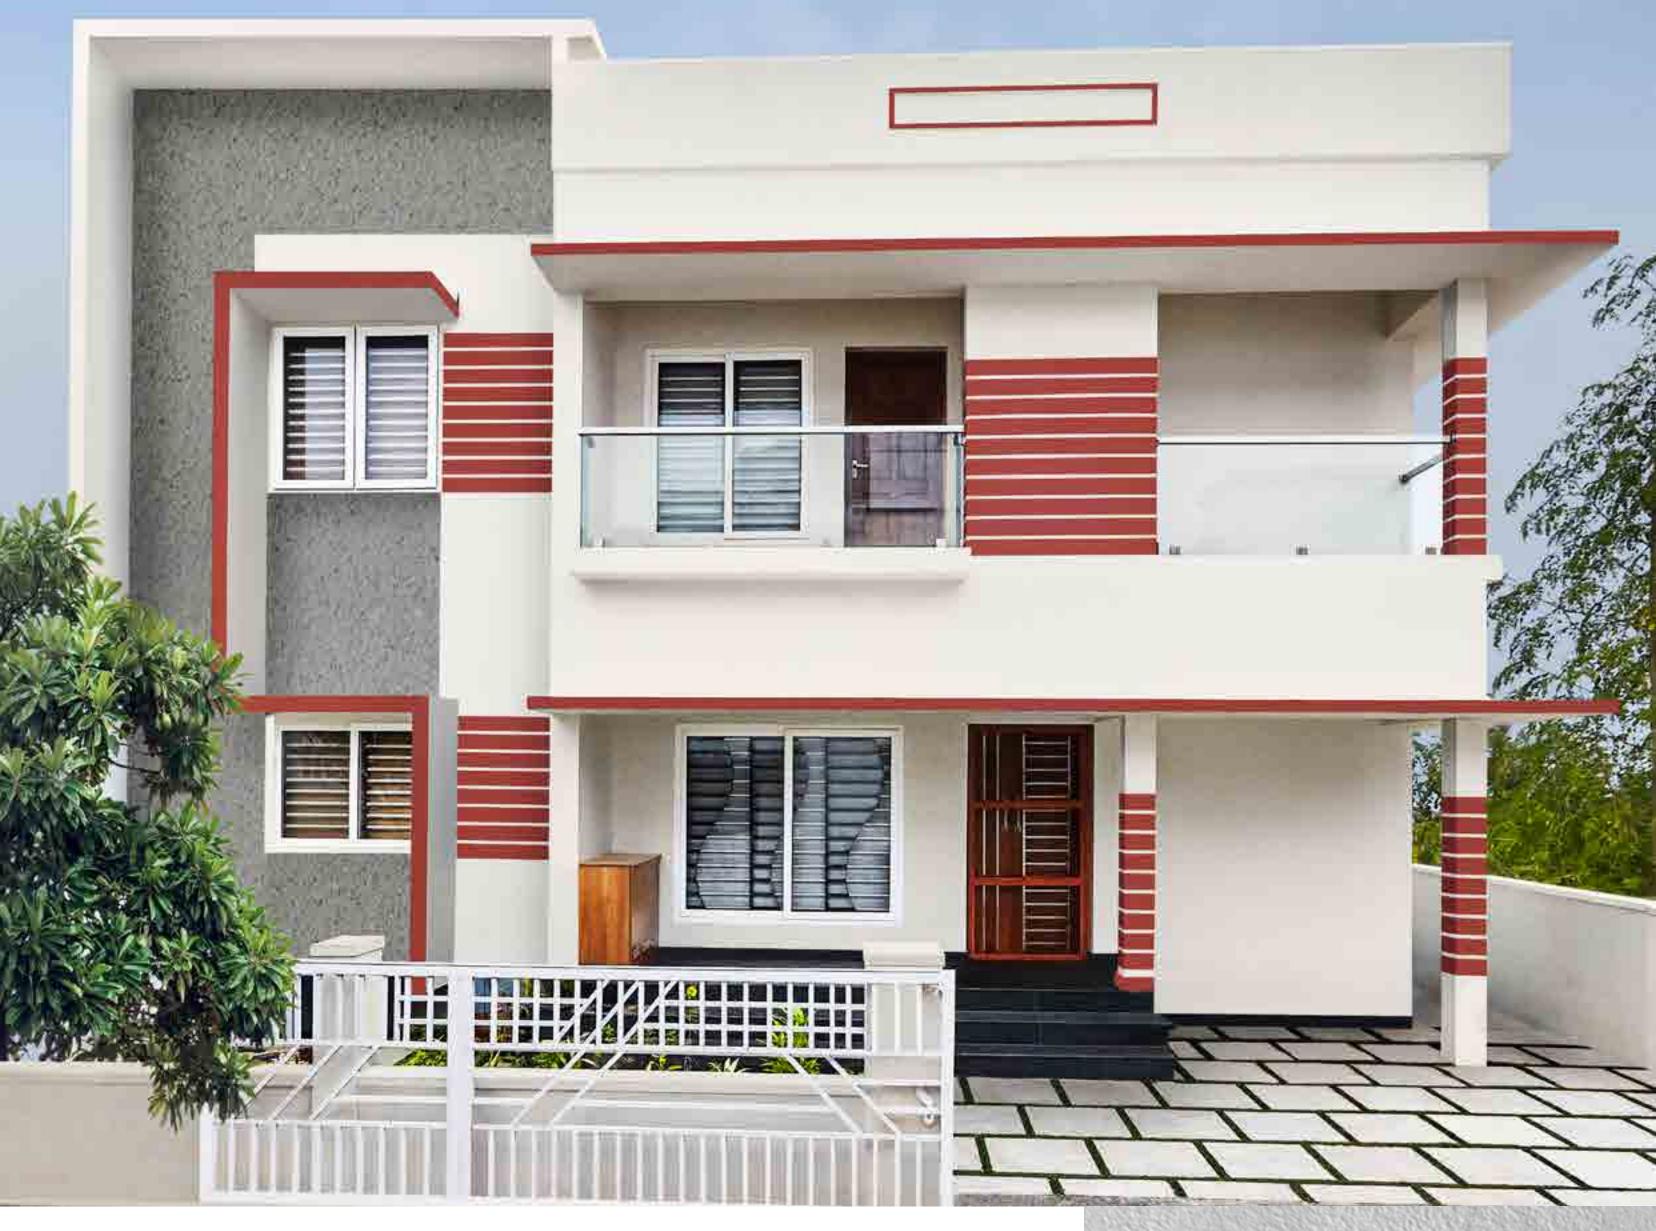

### Carved Cube - A

A subtle grey texture along with an earthy red make

a delightful impact on the white base colour giving this house a gracefully pleasant look.

House Styles