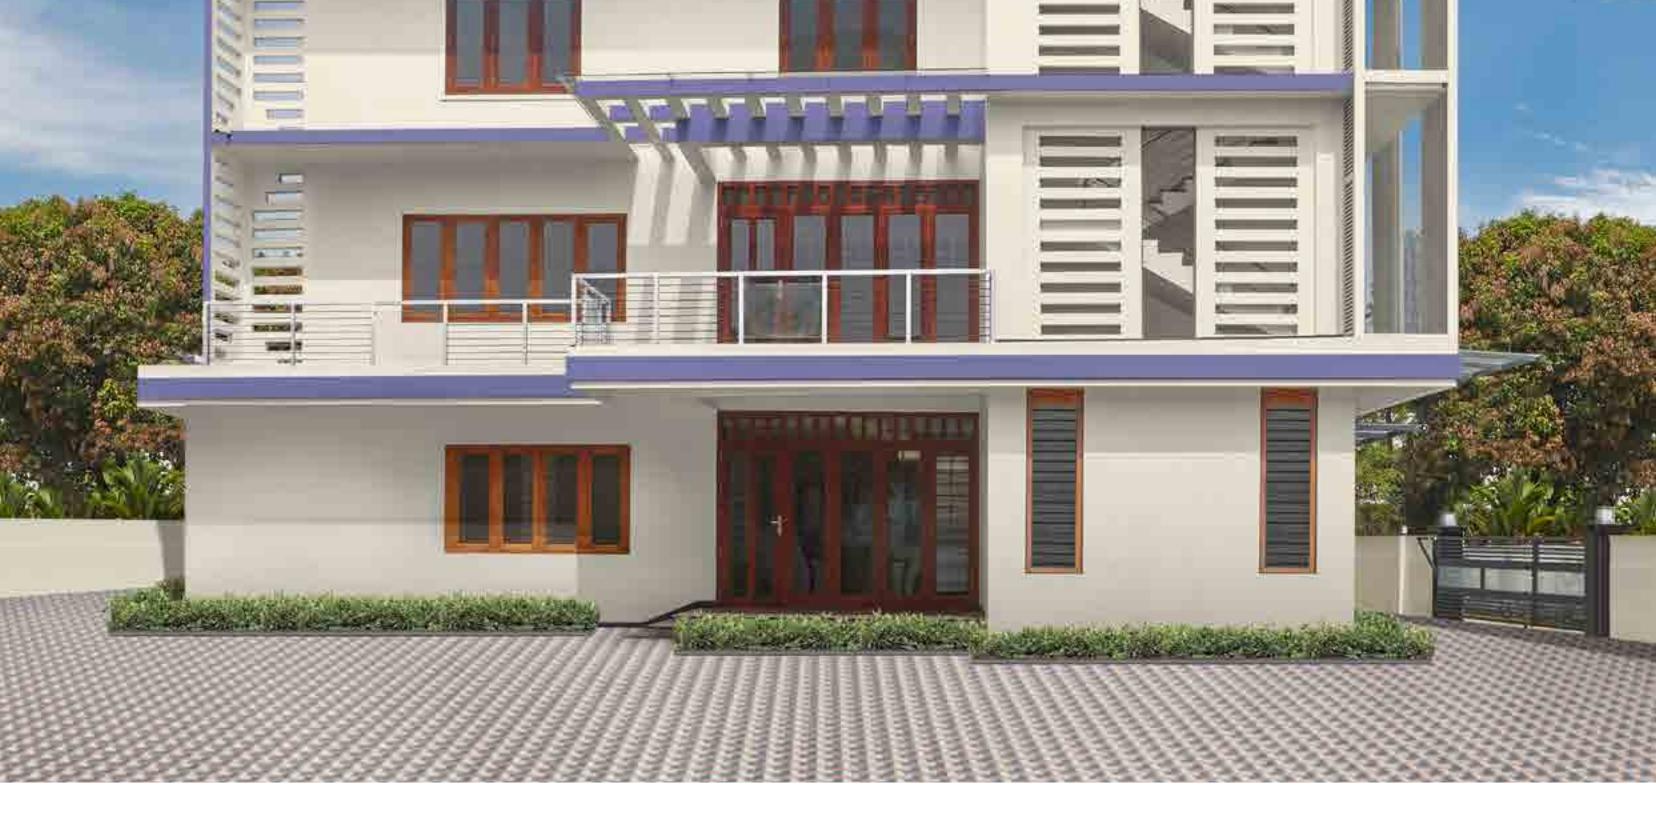

## House Style 15 Slotted Style

A spaced-out, ladder like design gives this house style breathing space and makes it look

contemporary. Wooden frames for windows provide a pleasing structural contrast.

Click on a colour of your choice to see this house style embellished in that colour.

## Slotted Style - B

Sombre purple accents work beautifully with a calm white base colour to give this home a breezy vibe.

-