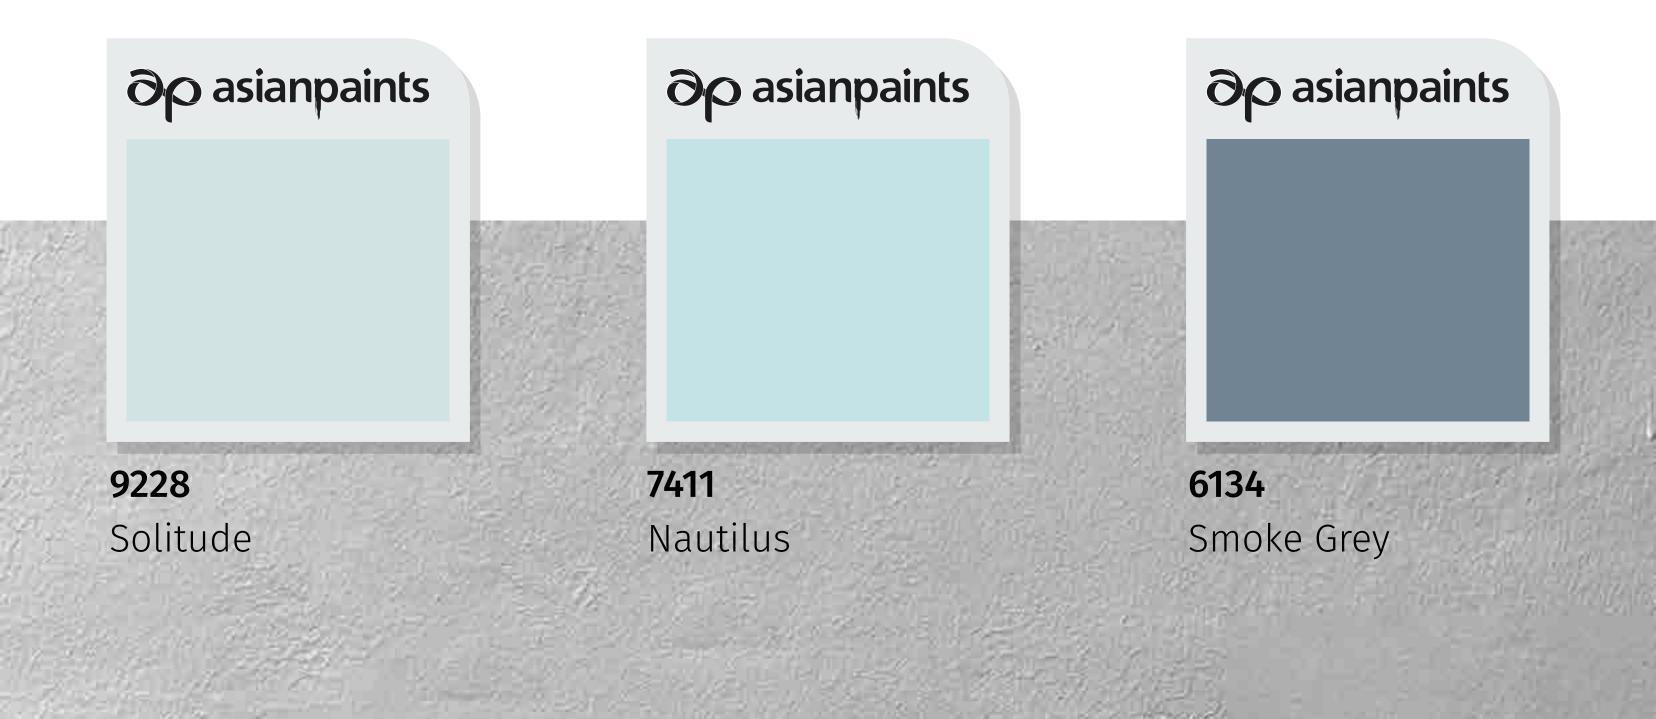

### Carved Cube - D

A dash of sober blue to the cosily warm off-white

makes for a delightful and stylish combination. Subtle use of brown adds class to the structure.

House Styles