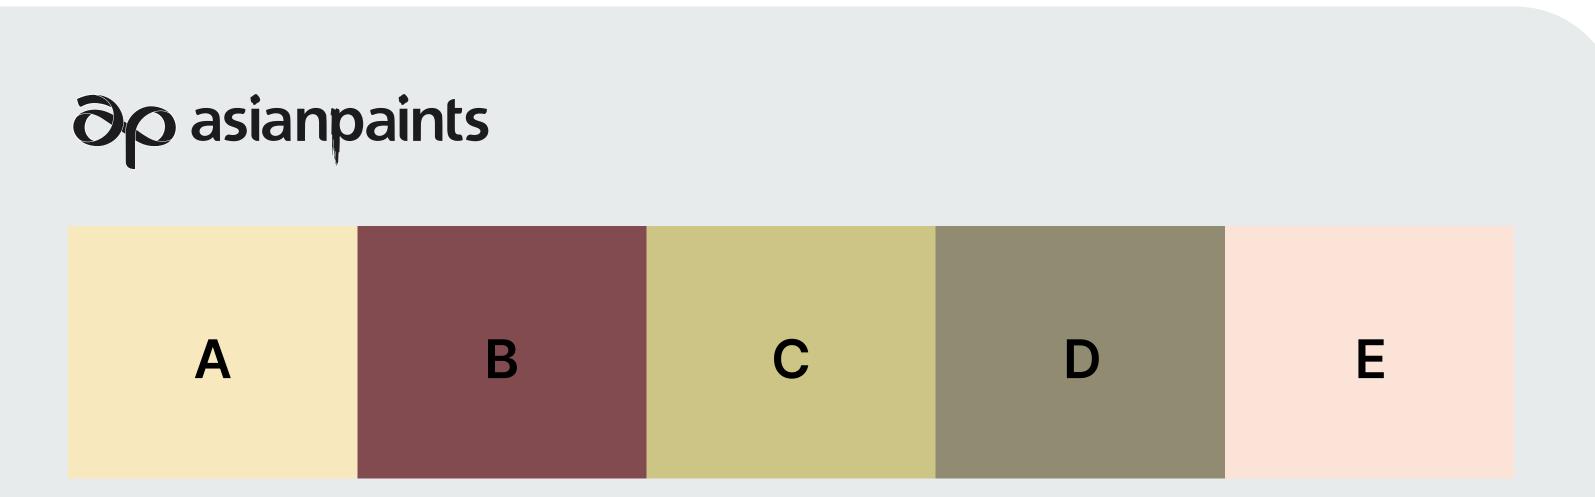

### Carved Cube - A

A subtle grey texture along with an earthy red make

a delightful impact on the white base colour giving this house a gracefully pleasant look.

House Styles

### Carved Cube - B

A soft brown on an off-white gives this house

### an artistic and distinguished appeal.

House Styles

### Carved Cube - C

With an attractive colour combination of yellow and

brown as an accent to a soothing white, this house has an exquisite, artistic look and feel.

House Styles

### Carved Cube - D

A dash of sober blue to the cosily warm off-white

makes for a delightful and stylish combination. Subtle use of brown adds class to the structure.

House Styles

### Carved Cube - E

With pale yellow as the main colour and dark grey

accents, this house has a warm and welcoming look and feel.

House Styles