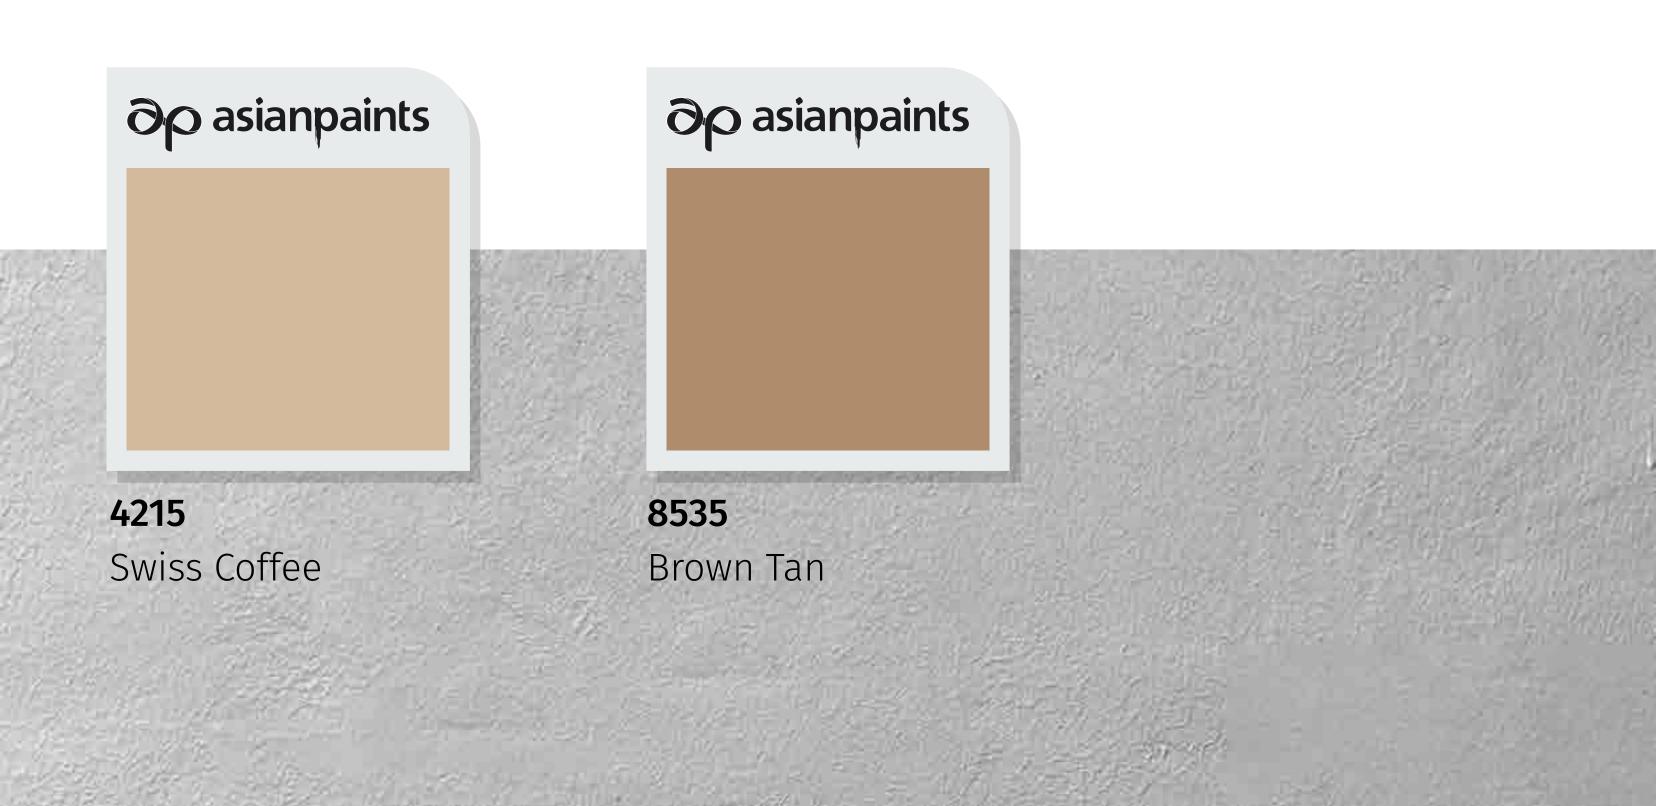

## Archway Villa - A

A lively colour combination of serene lavenders

and a joyful orange makes this house distinguished and memorable in every way.

138