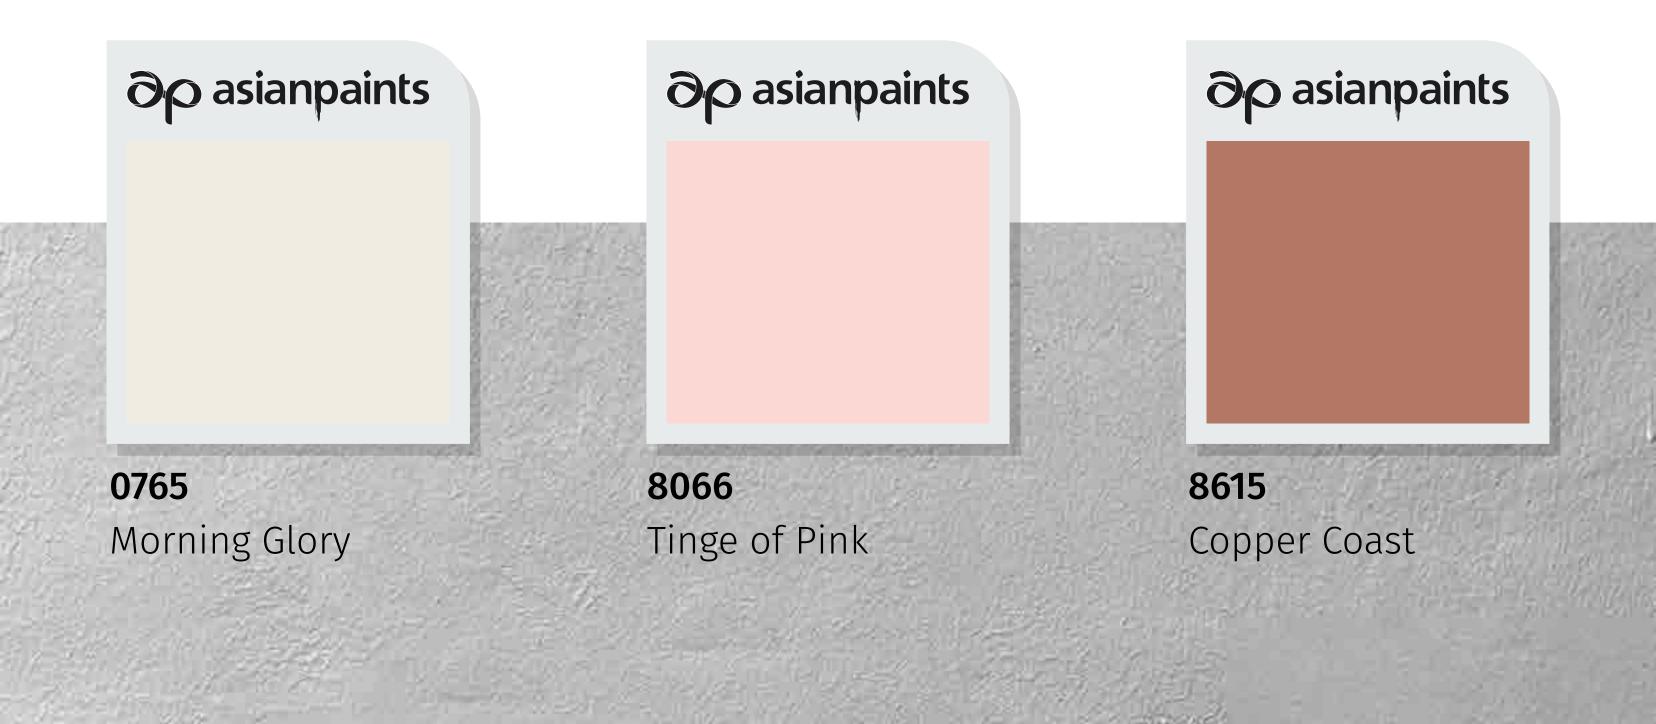

# Modern Classy - A

Brick red combined with a subtle pink, blend

together with off-white to give this home sophisticated charm.

House Styles