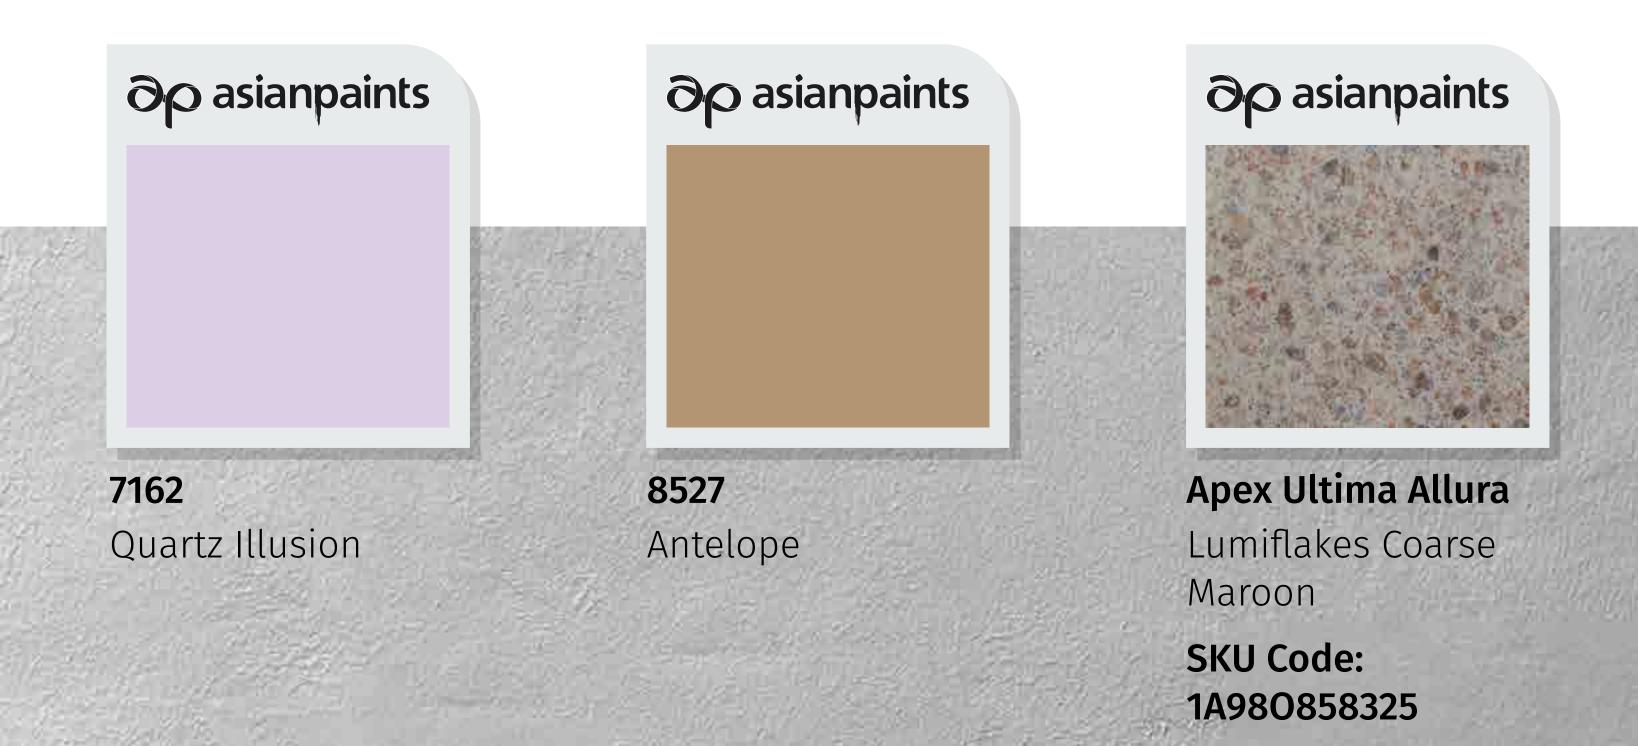

### Apex Ultima Allura Textures

Neo Roman - A

24

click here to go back

 $\partial \rho$  asianpaints

Apex Ultima Allura Lumiflakes Coarse Maroon SKU Code: 1A980858325