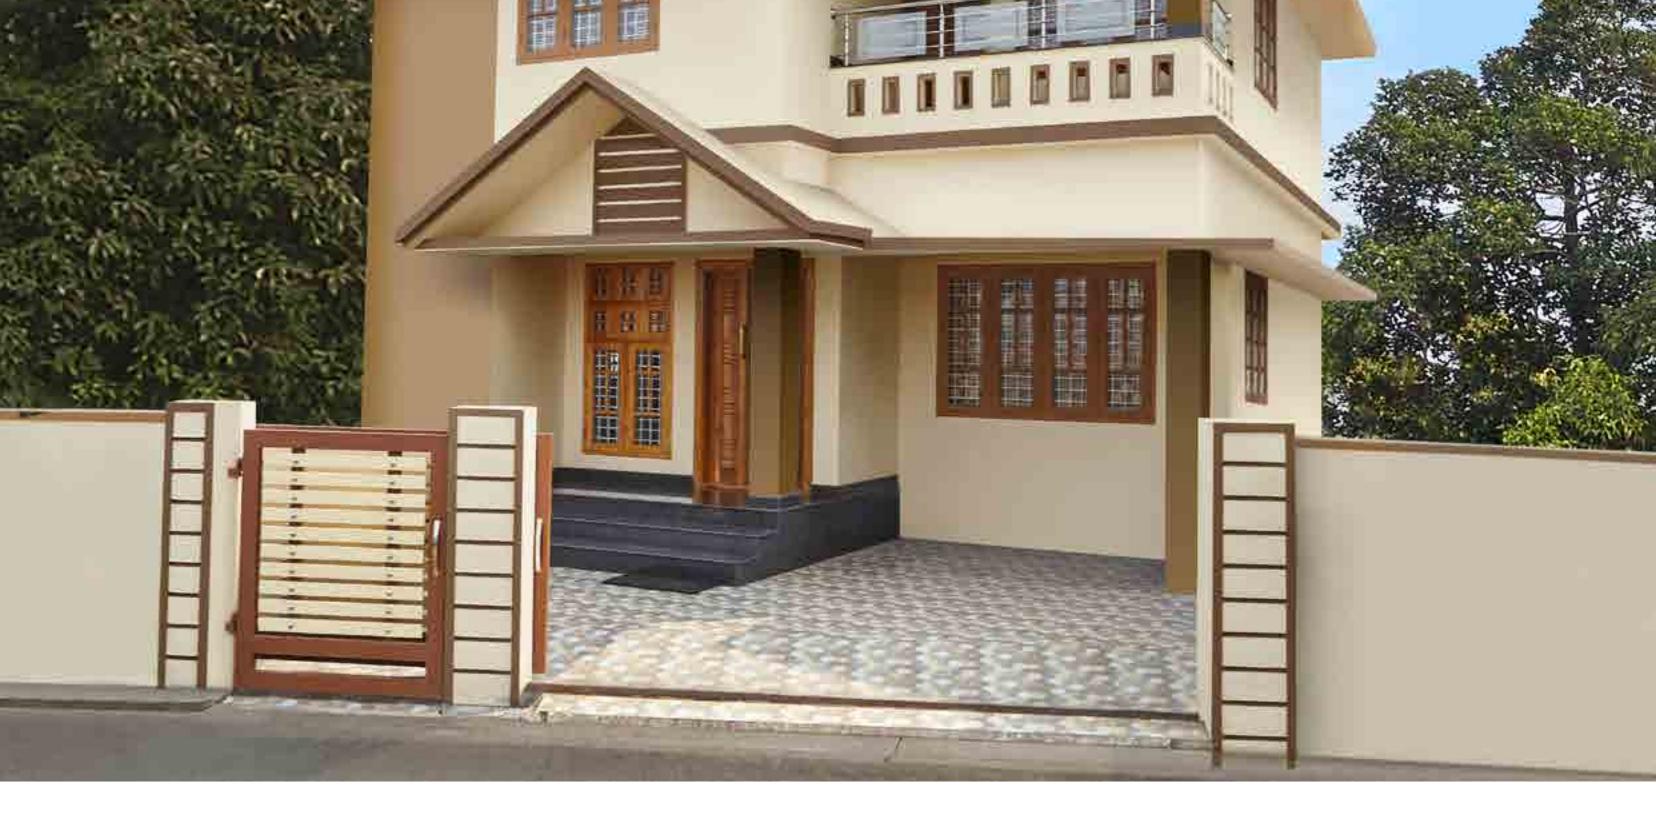

# House Style 14 Country Cottage

This home uses geometrical blocks and chunks to give it a unique character. With compact

massing and linear textures, this house style has a suburban feel. Smooth and classy finishing lends it a cottage like vibe.

Click on a colour of your choice to see this house style embellished in that colour.

108