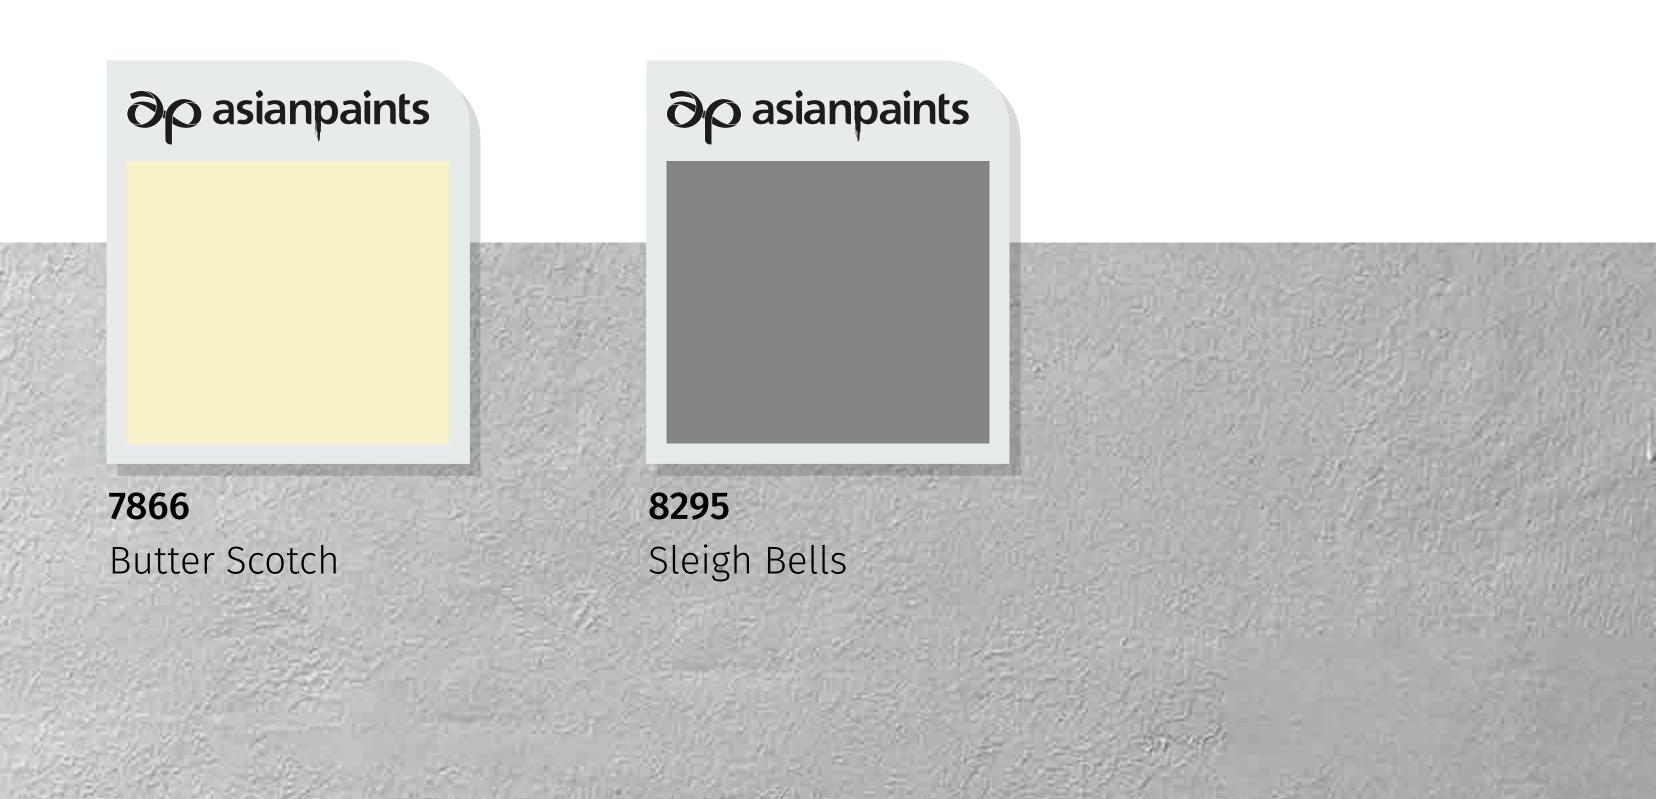

### Carved Cube - B

A soft brown on an off-white gives this house

### an artistic and distinguished appeal.

House Styles