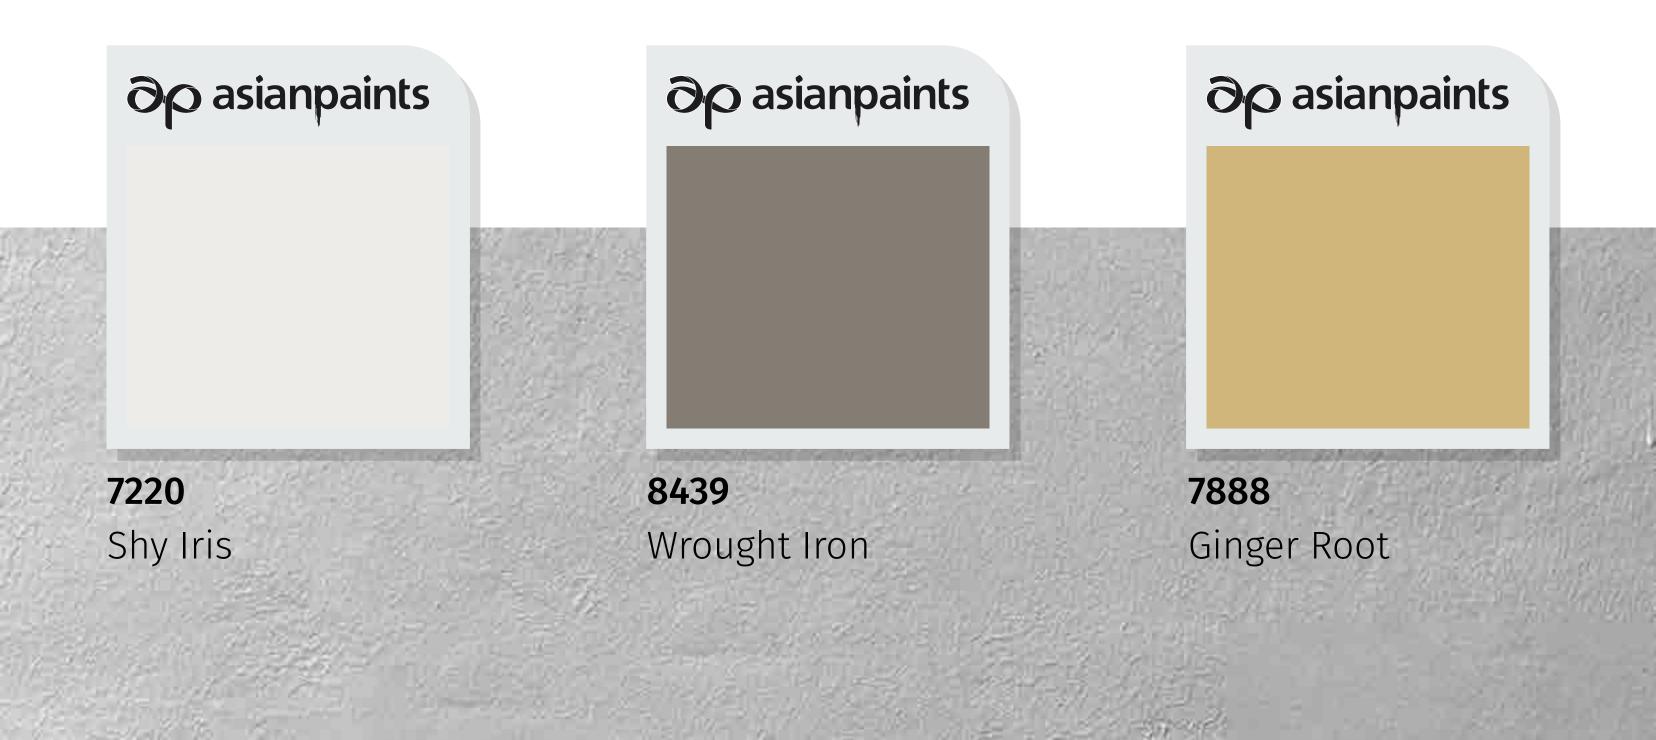

### Contemporary - A

A combination of formal grey with aesthetic

yellow accents, gives this home a sharp and refreshing look.

### House Styles

### Colours

### Products

28