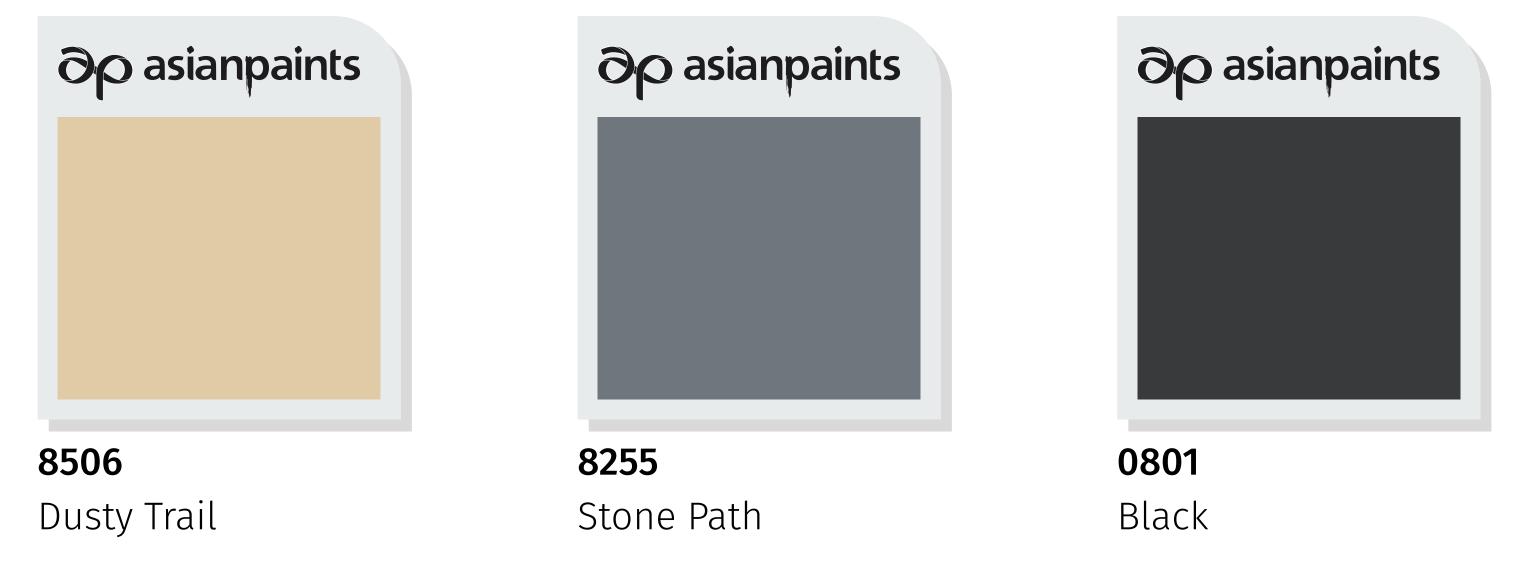

### Carved Cube - A

A subtle grey texture along with an earthy red make

a delightful impact on the white base colour giving this house a gracefully pleasant look.

House Styles

### Colours

### Products

13