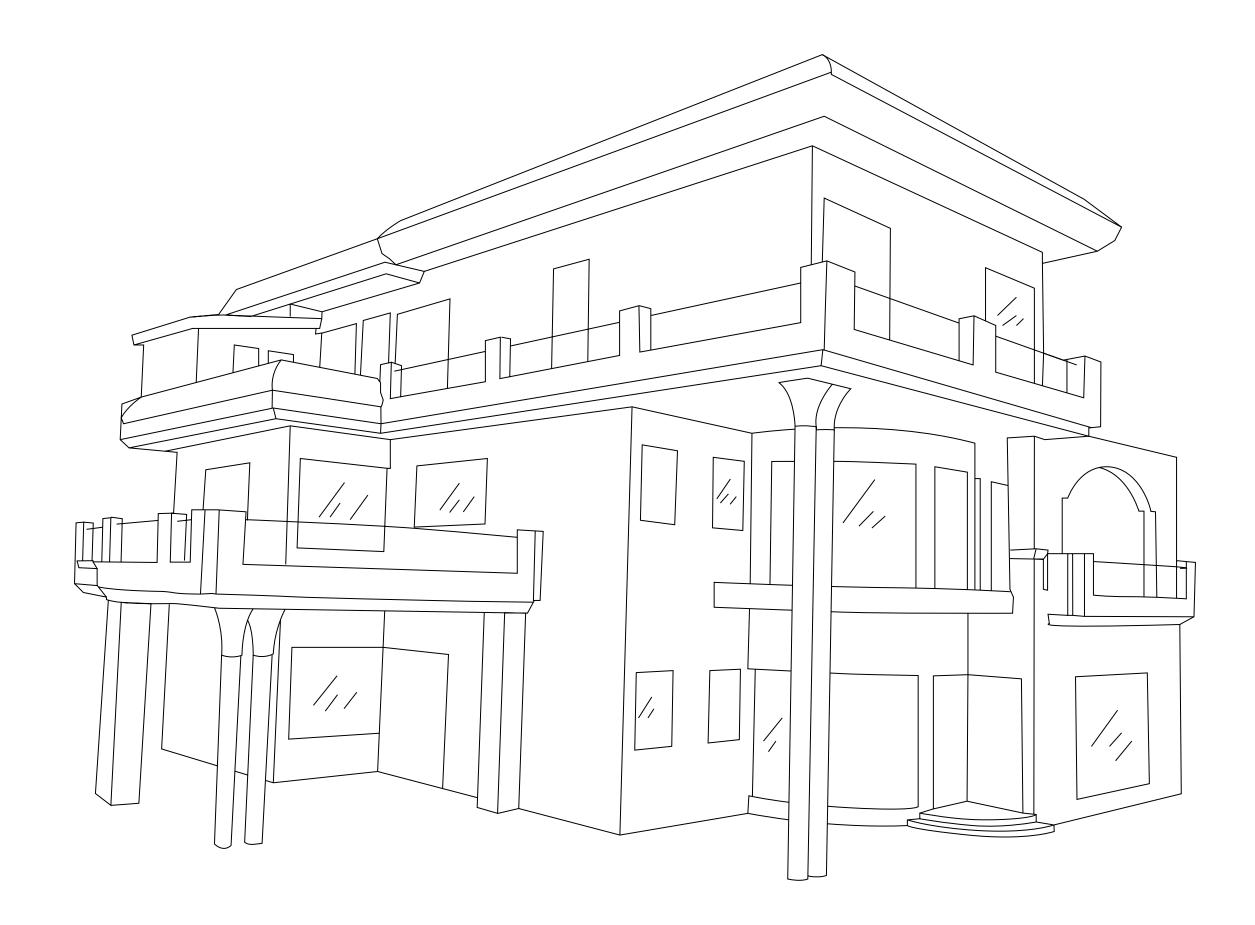

# House Style 13 Nouveau Ornate

This house style blends classic and contemporary. Roman columns and intricate, detailed railings give it an ornate look. At the same time, smart use of staggered terraces make it look contemporary and cool.

Click on a colour of your choice to see this house style embellished in that colour.