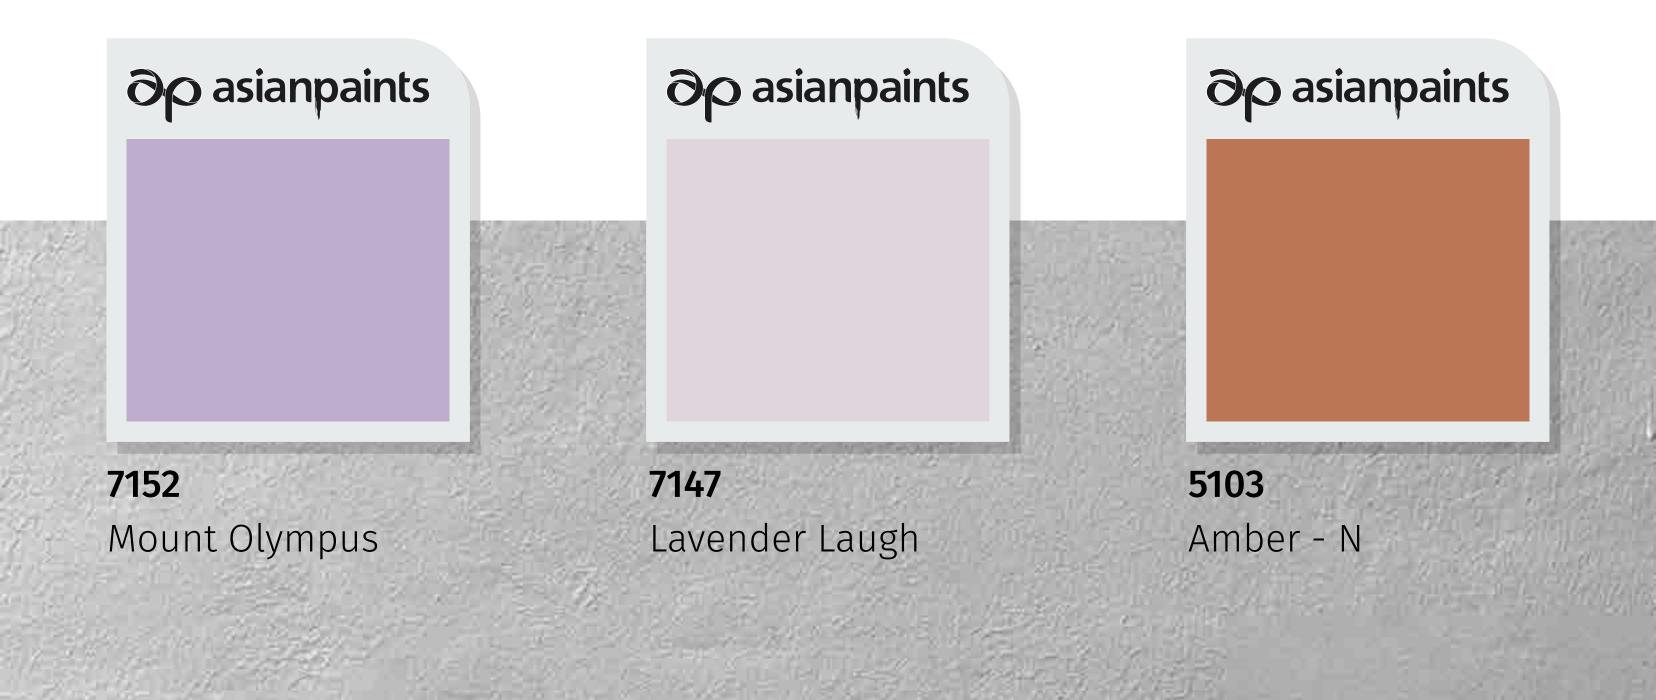

### Neo-Roman - A

Soft hues of lilac and earthy brown,

House Style 02

complemented with white and grey accents, lend this home an easy-on-the-eyes, dreamy feel.