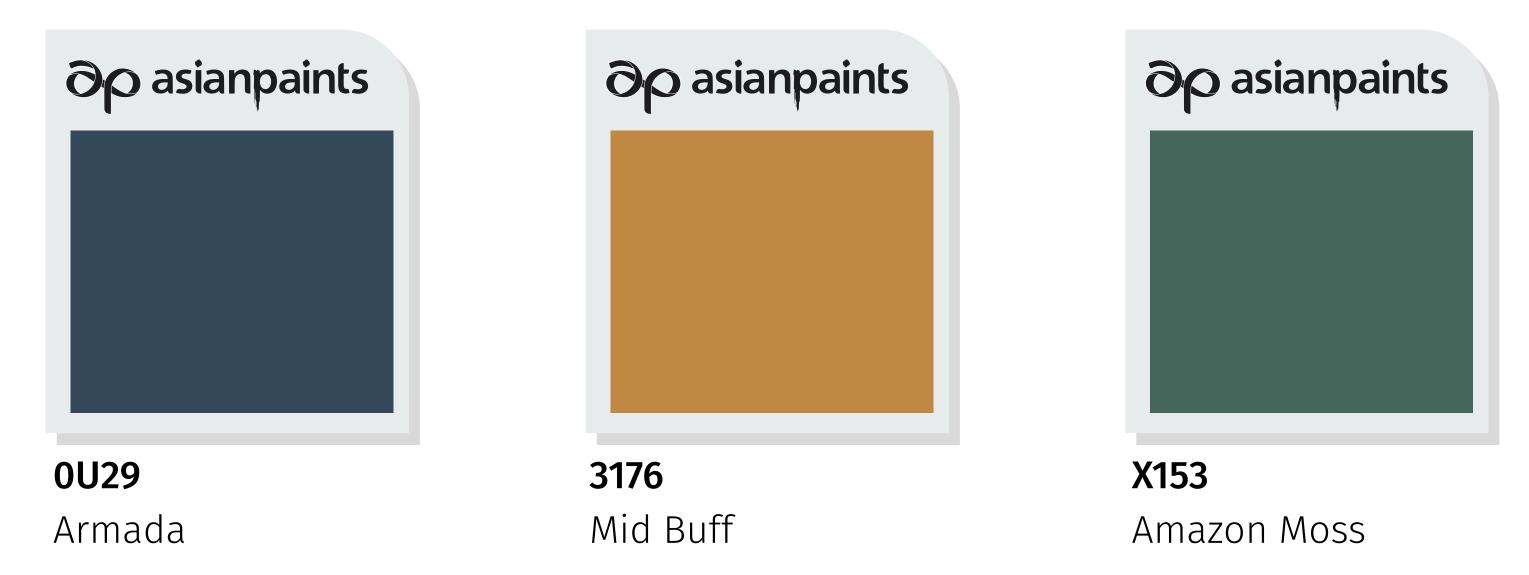

### Carved Cube - A

A subtle grey texture along with an earthy red make

a delightful impact on the white base colour giving this house a gracefully pleasant look.

House Styles