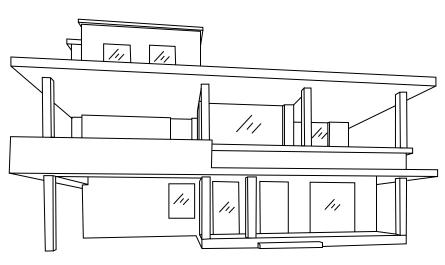

### House Style 01 Carved Cube

This home almost has an artistic, monolithic style. It has a modern appeal with various external claddings and textures. A beautifully connected 5-shaped weather shed makes it look eye catchingly offbeat.