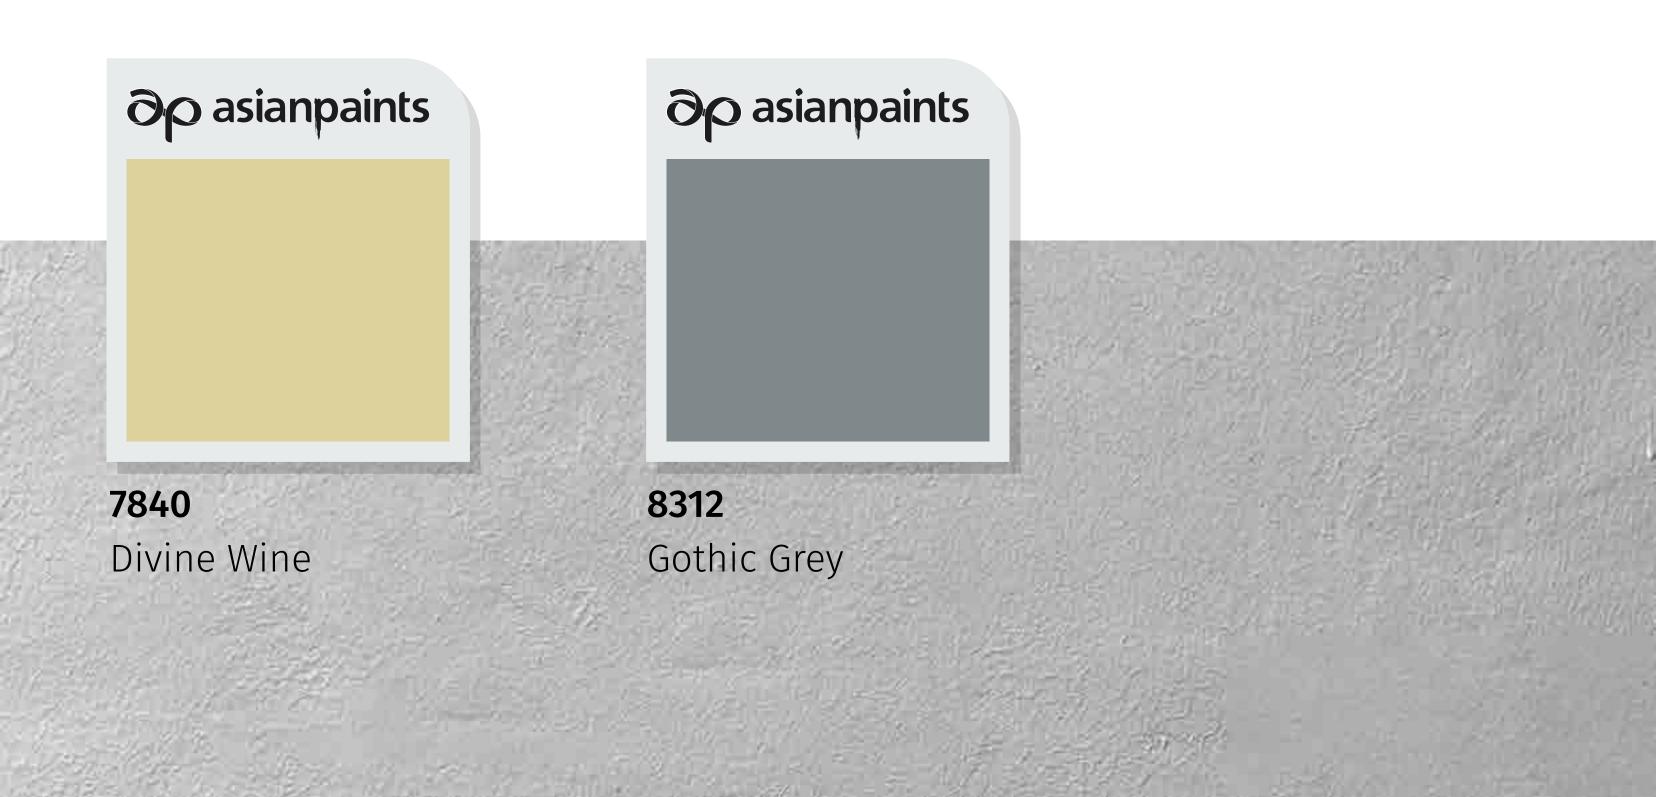

# Vintage Royal - A

Creamy beige, combined with vivid accents

of greyish-blue, give this home a fresh and energetic vibe.

House Styles