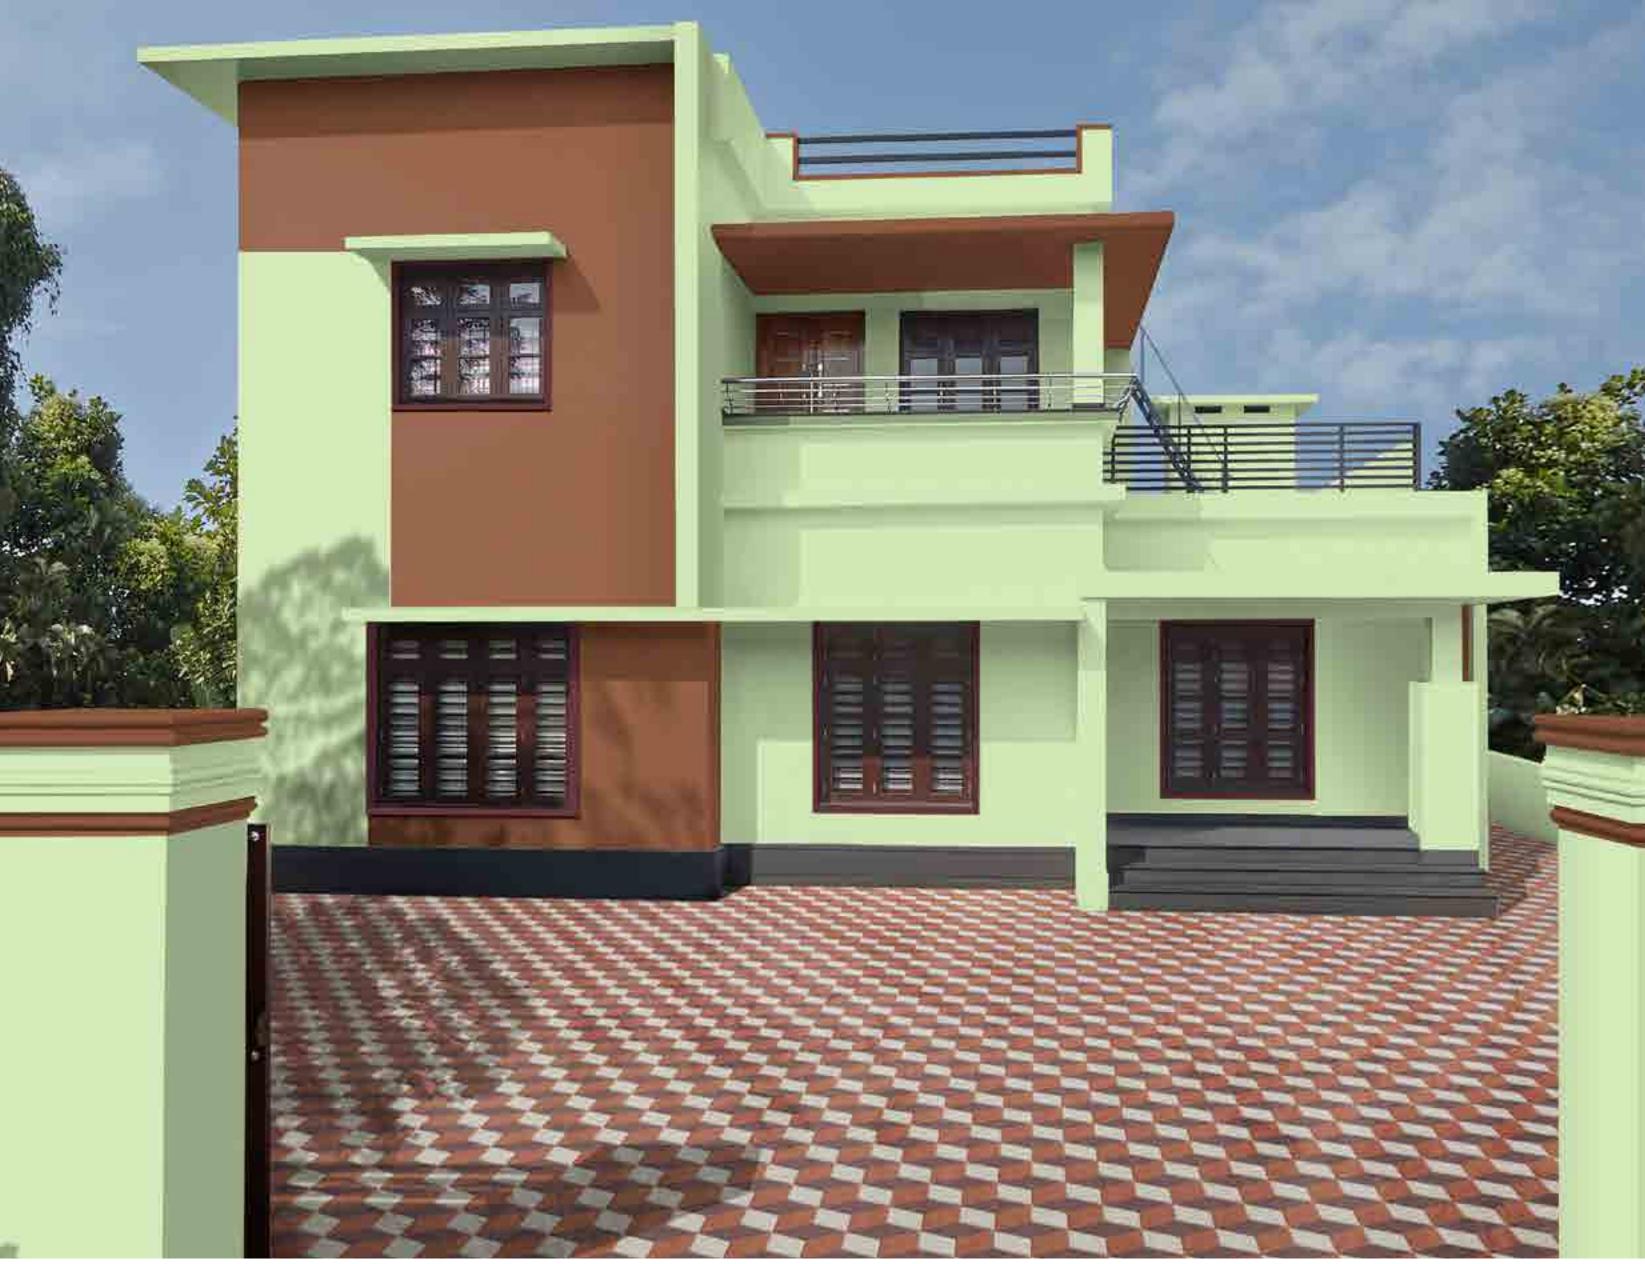

### House Style 01 Carved Cube

This home almost has an artistic, monolithic style. It has a modern appeal with various external claddings and textures. A beautifully connected 5-shaped weather shed makes it look eye catchingly offbeat.

Click on a colour of your choice to see this house style embellished in that colour.

House Styles

### Colours

### Products

12