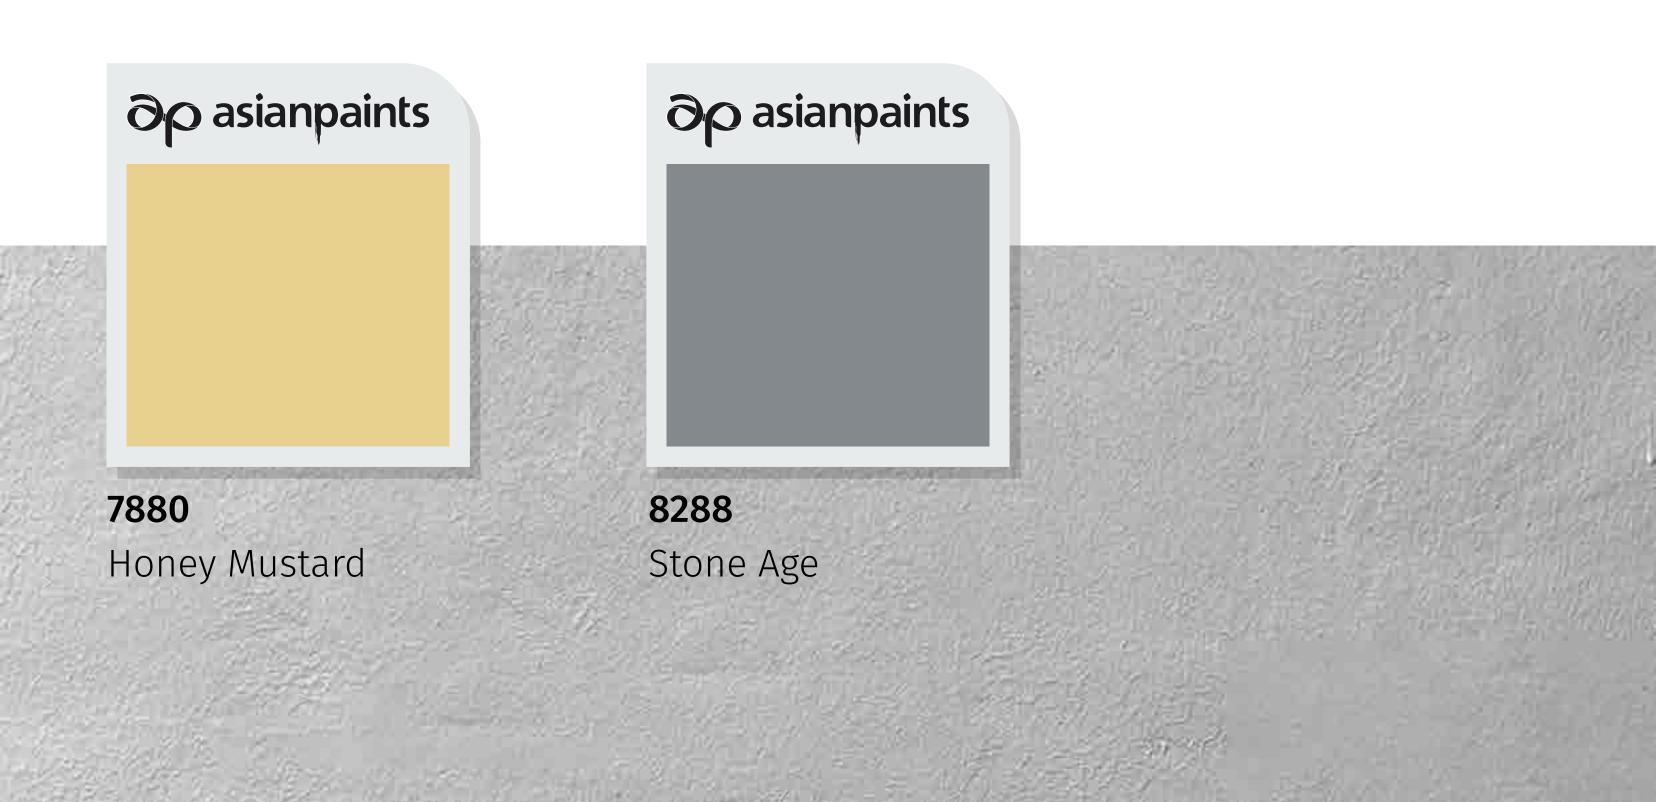

### Carved Cube - A

A subtle grey texture along with an earthy red make

a delightful impact on the white base colour giving this house a gracefully pleasant look.

House Styles