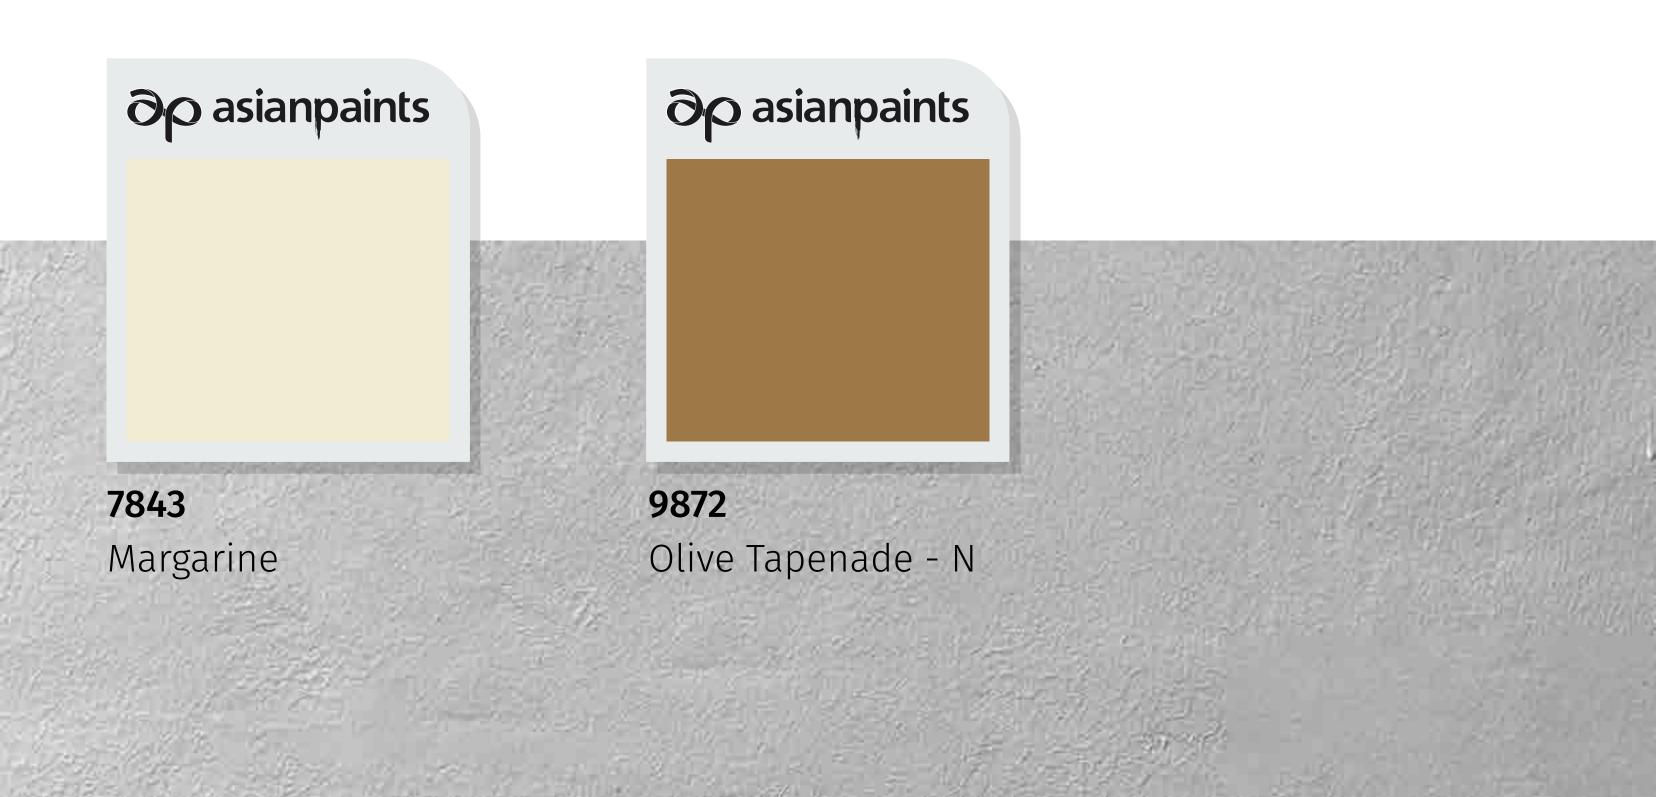

## Country Cottage - B

With a main rich and soothing cream colour

complemented by subtle brown accents, this house sets the perfect mood for peace and quiet.