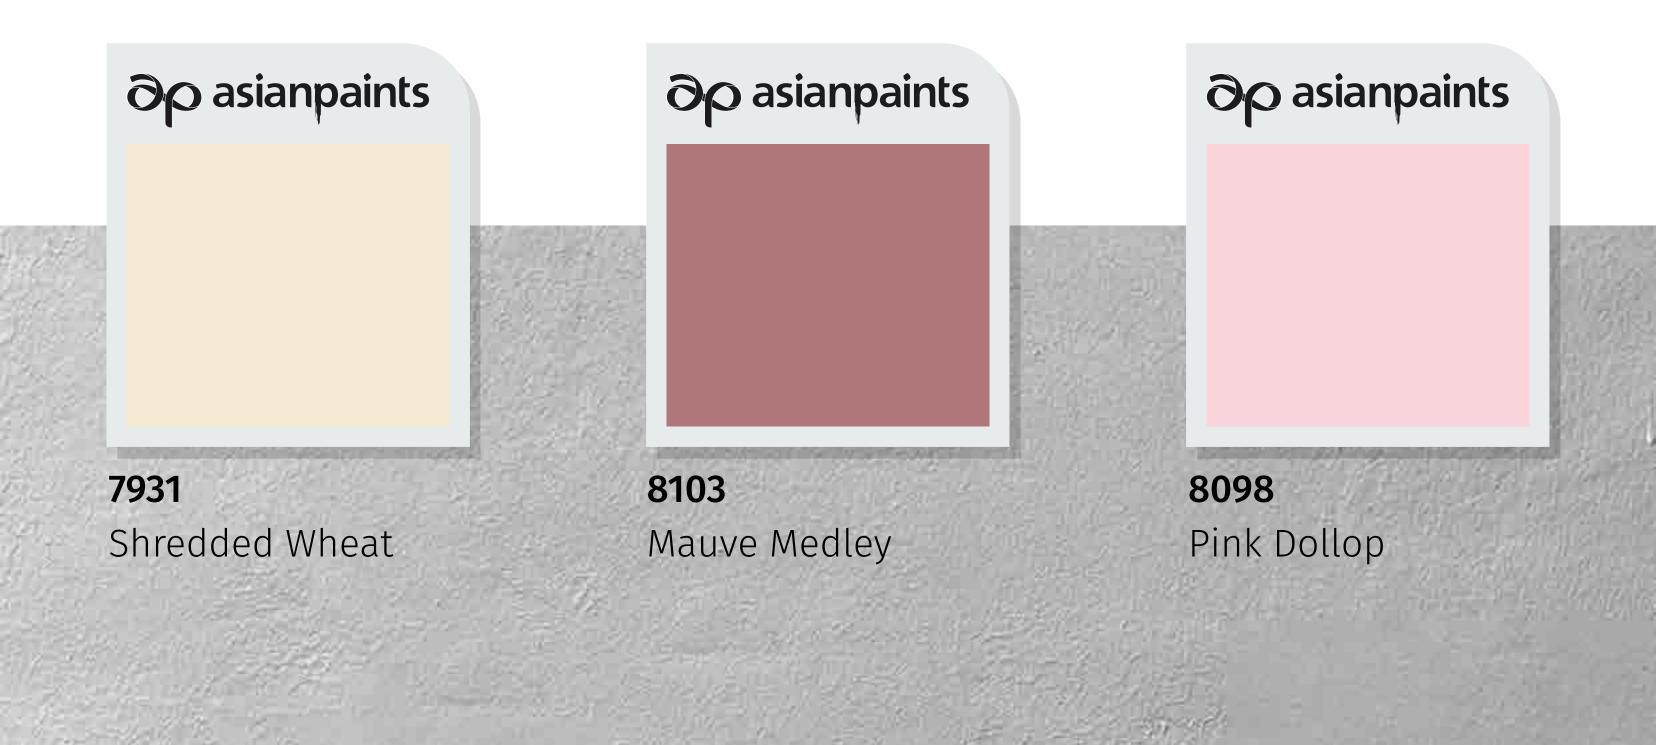

## Jali House - E

A pale blush pink along with accents of earthy brown and sunshine yellow, enliven this home and lend it an alluring vibe.

## House Styles

## Colours

## Products

99