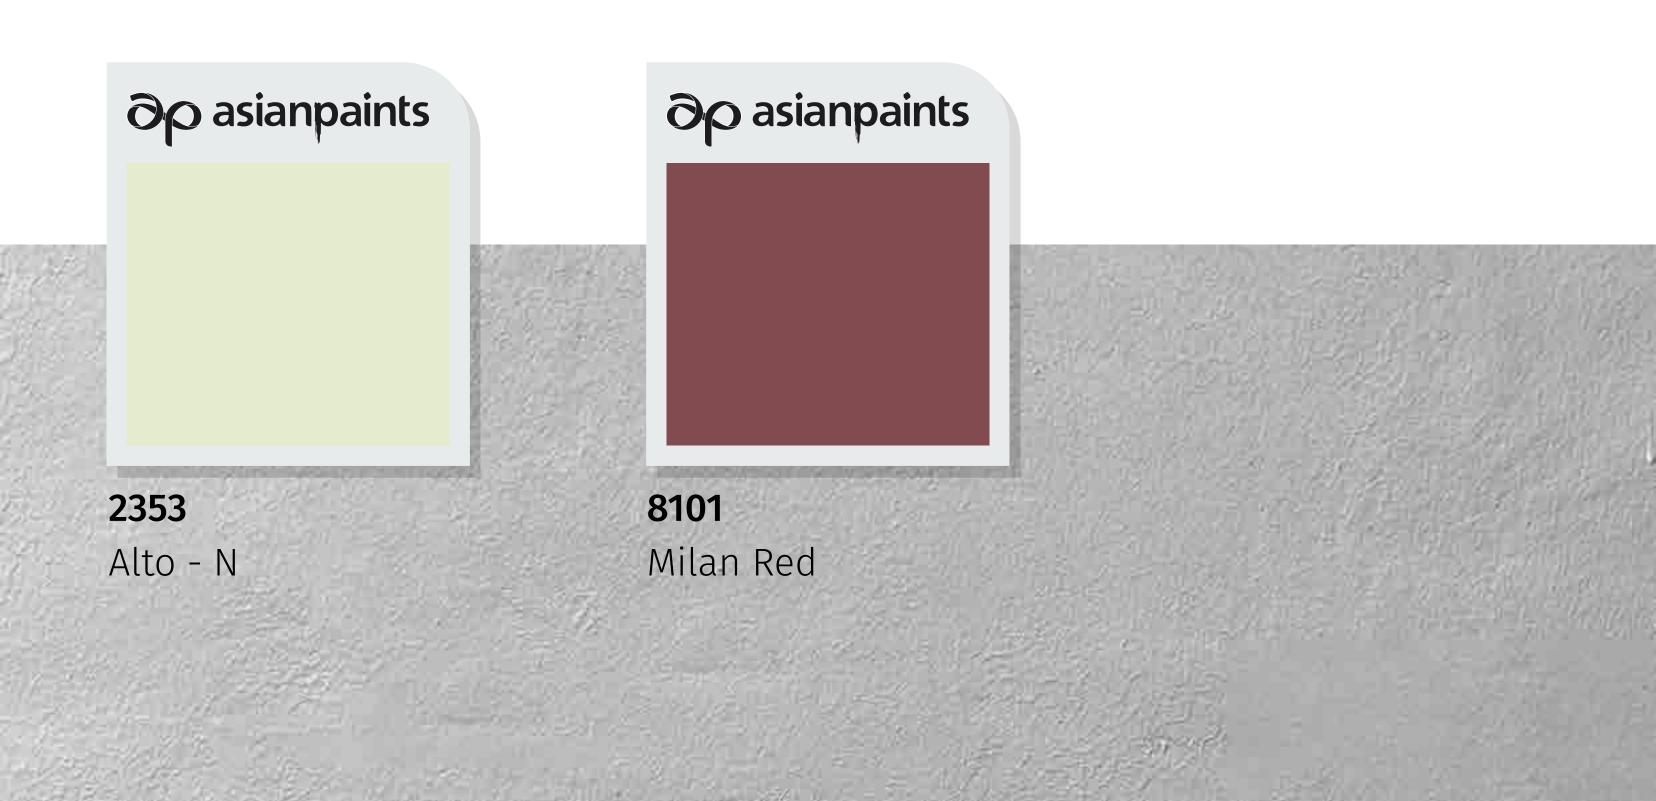

## Villa Savoye - E

A regal colour combination of a formal maroon

and a subtle green lends this house a modern and trendy aesthetic.