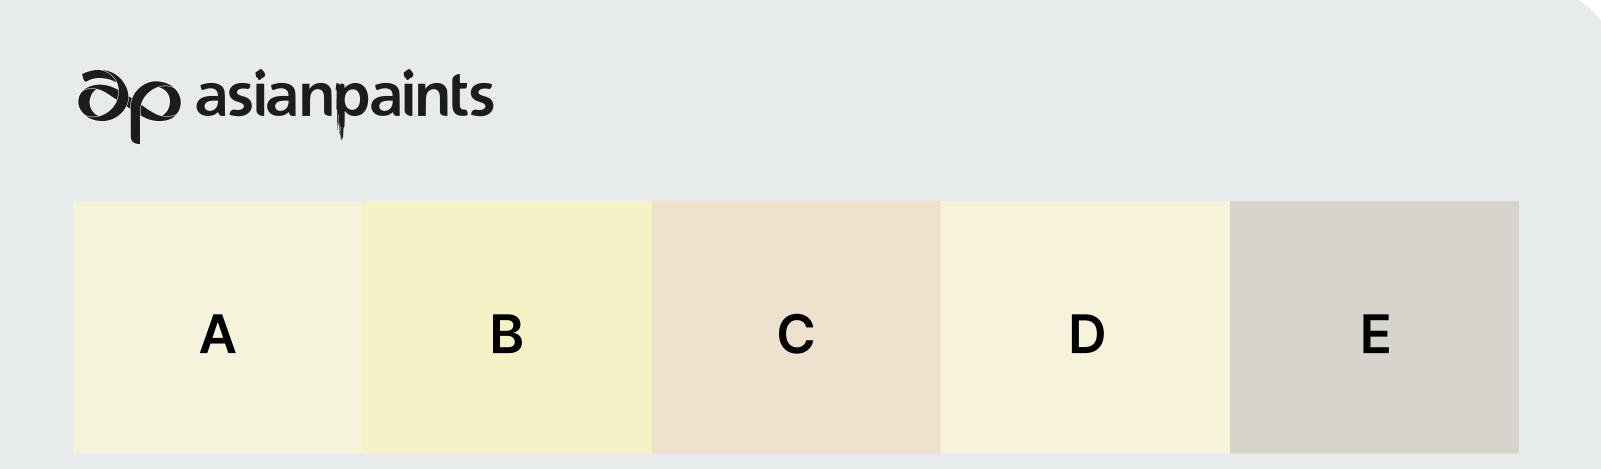

### Carved Cube - A

A subtle grey texture along with an earthy red make

a delightful impact on the white base colour giving this house a gracefully pleasant look.

House Styles

### Carved Cube - B

A soft brown on an off-white gives this house

### an artistic and distinguished appeal.

House Styles

### Carved Cube - C

With an attractive colour combination of yellow and

brown as an accent to a soothing white, this house has an exquisite, artistic look and feel.

House Styles

### Carved Cube - D

A dash of sober blue to the cosily warm off-white

makes for a delightful and stylish combination. Subtle use of brown adds class to the structure.

House Styles

### Carved Cube - E

With pale yellow as the main colour and dark grey

accents, this house has a warm and welcoming look and feel.

House Styles