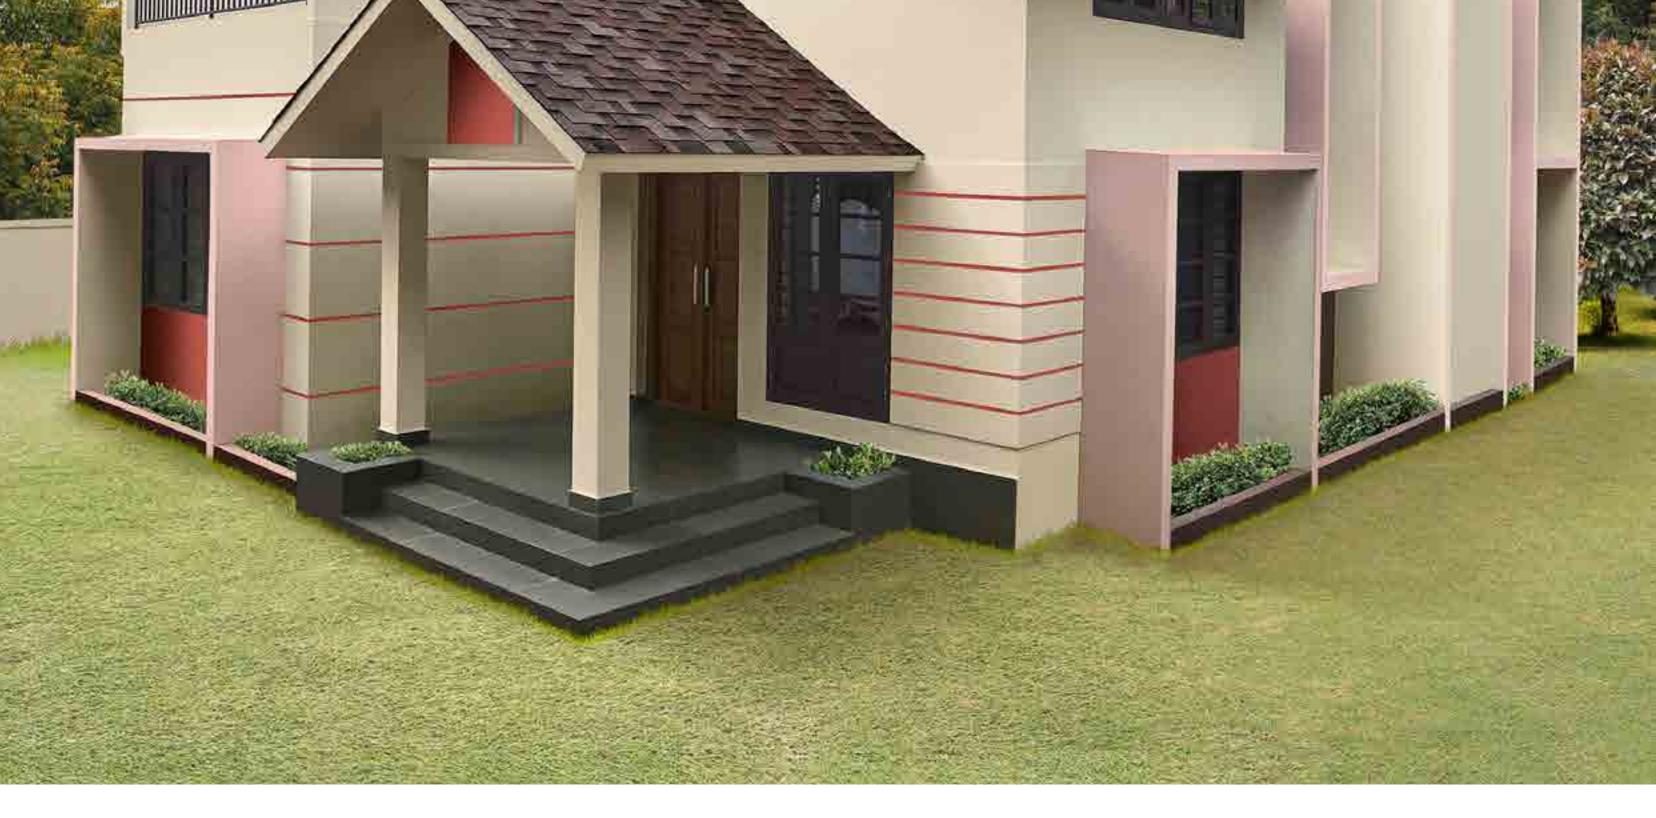

### House Style 01 Carved Cube

This home almost has an artistic, monolithic style. It has a modern appeal with various external claddings and textures. A beautifully connected 5-shaped weather shed makes it look eye catchingly offbeat.

### Carved Cube - C

With an attractive colour combination of yellow and

brown as an accent to a soothing white, this house has an exquisite, artistic look and feel.

House Styles