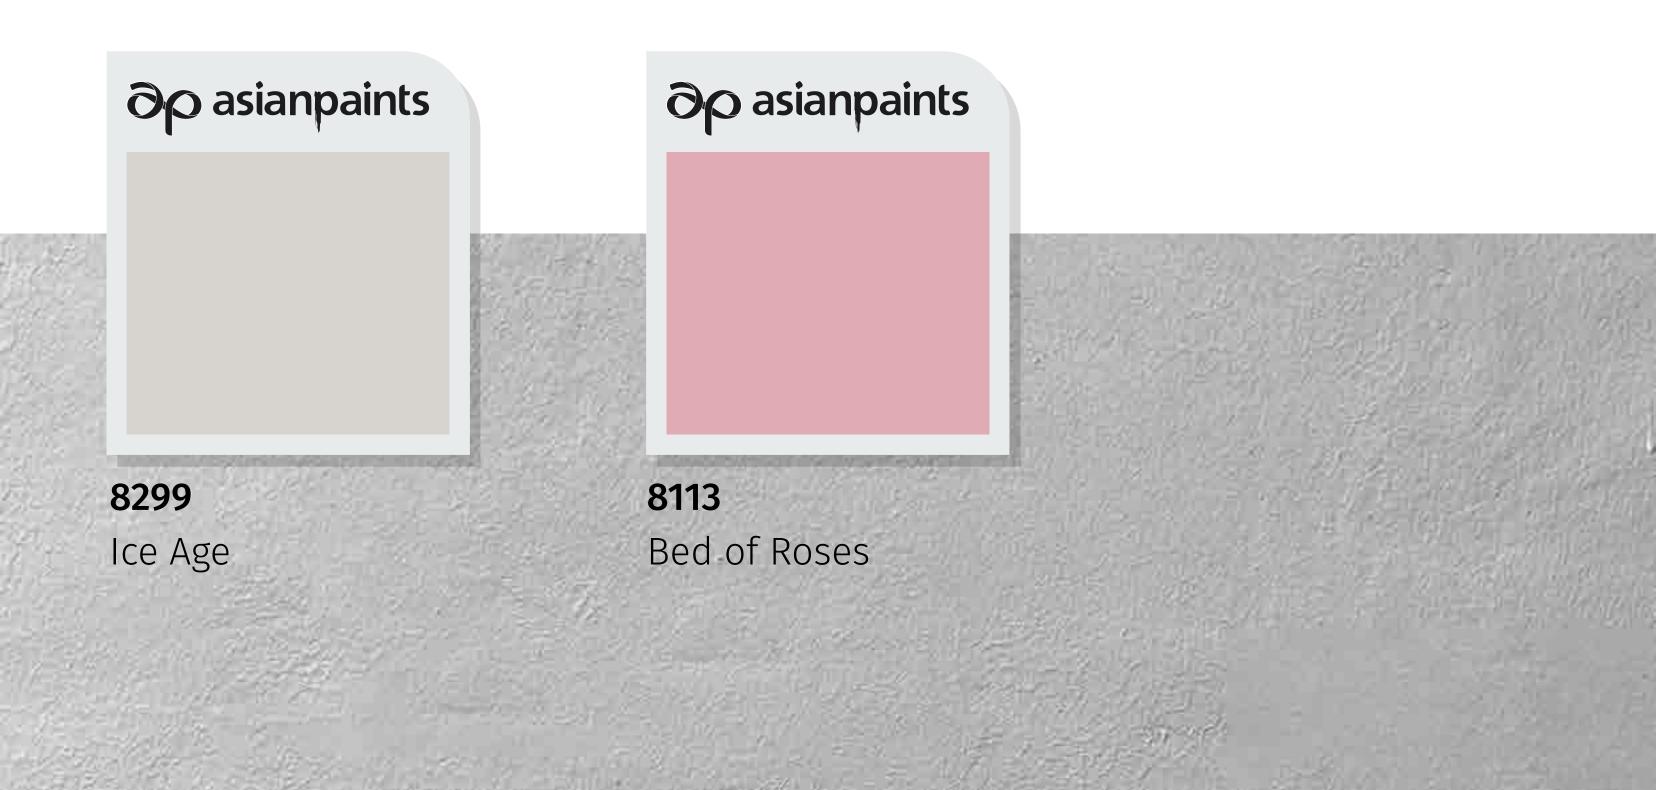

### Rustic - C

Minimal and elegant hues of grey and pink, complement the red tiles of this house and bring alive a sense of understated style and colour confidence.