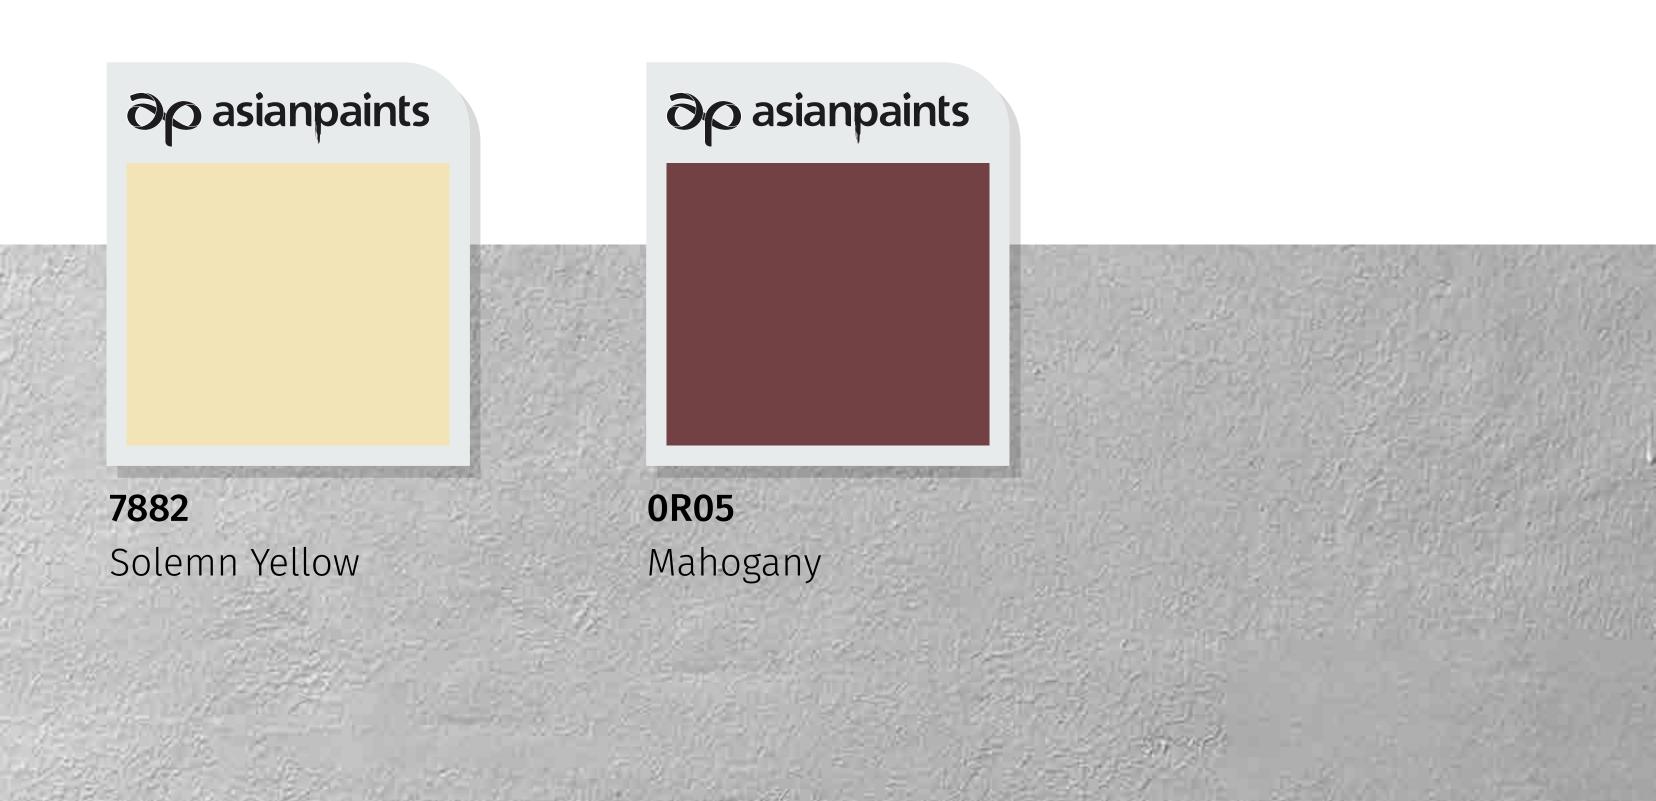

### Contemporary - B

Refreshing beige and vivid maroon seamlessly

come together to highlight the tones of the structure.