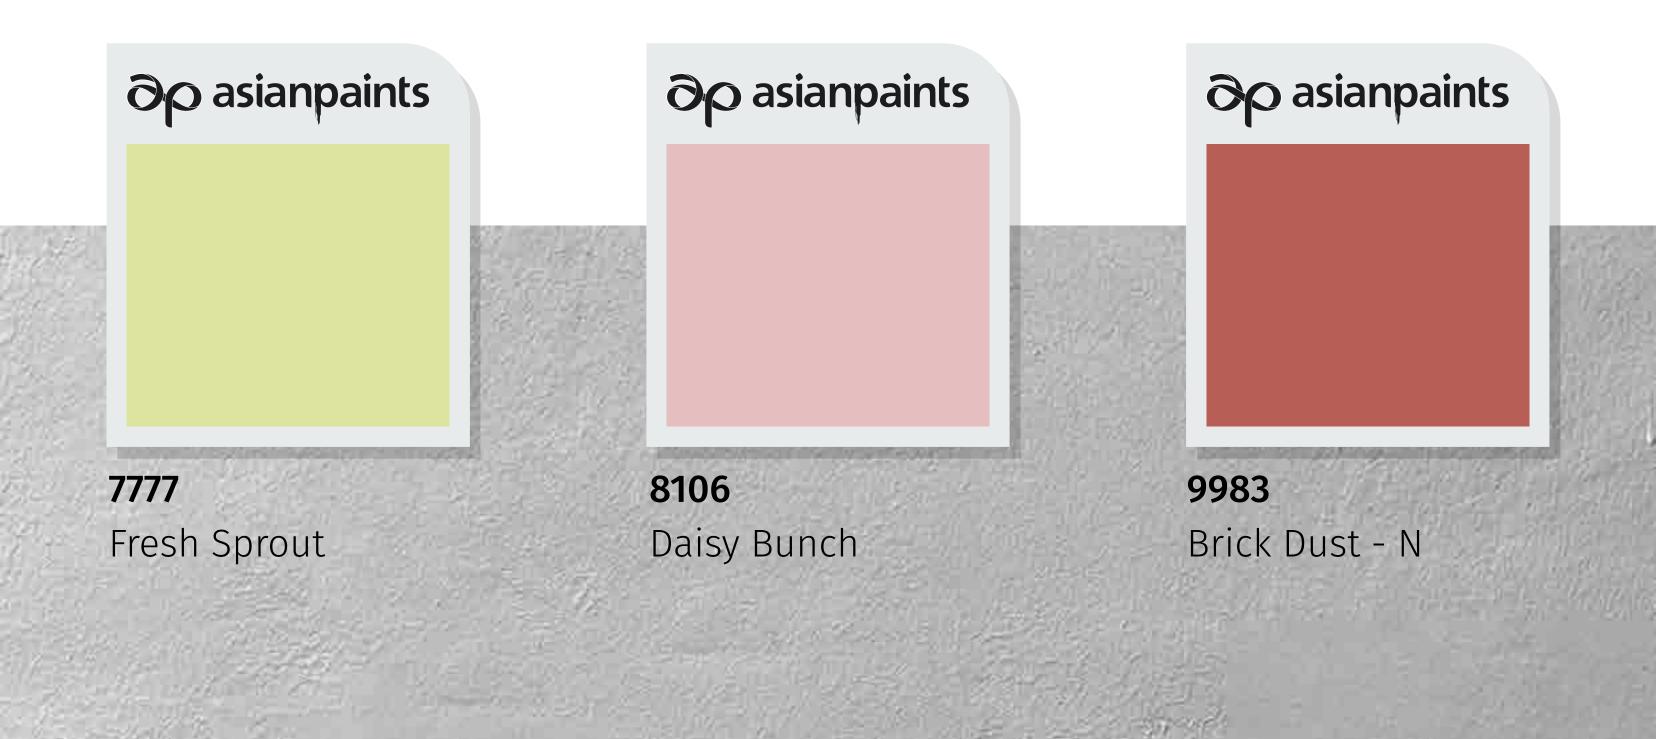

# Rustic - D

A balanced blend of lively green and earthy red lends this home a refreshing vibe. An accent of subtle pink also gives the home a distinct personality.