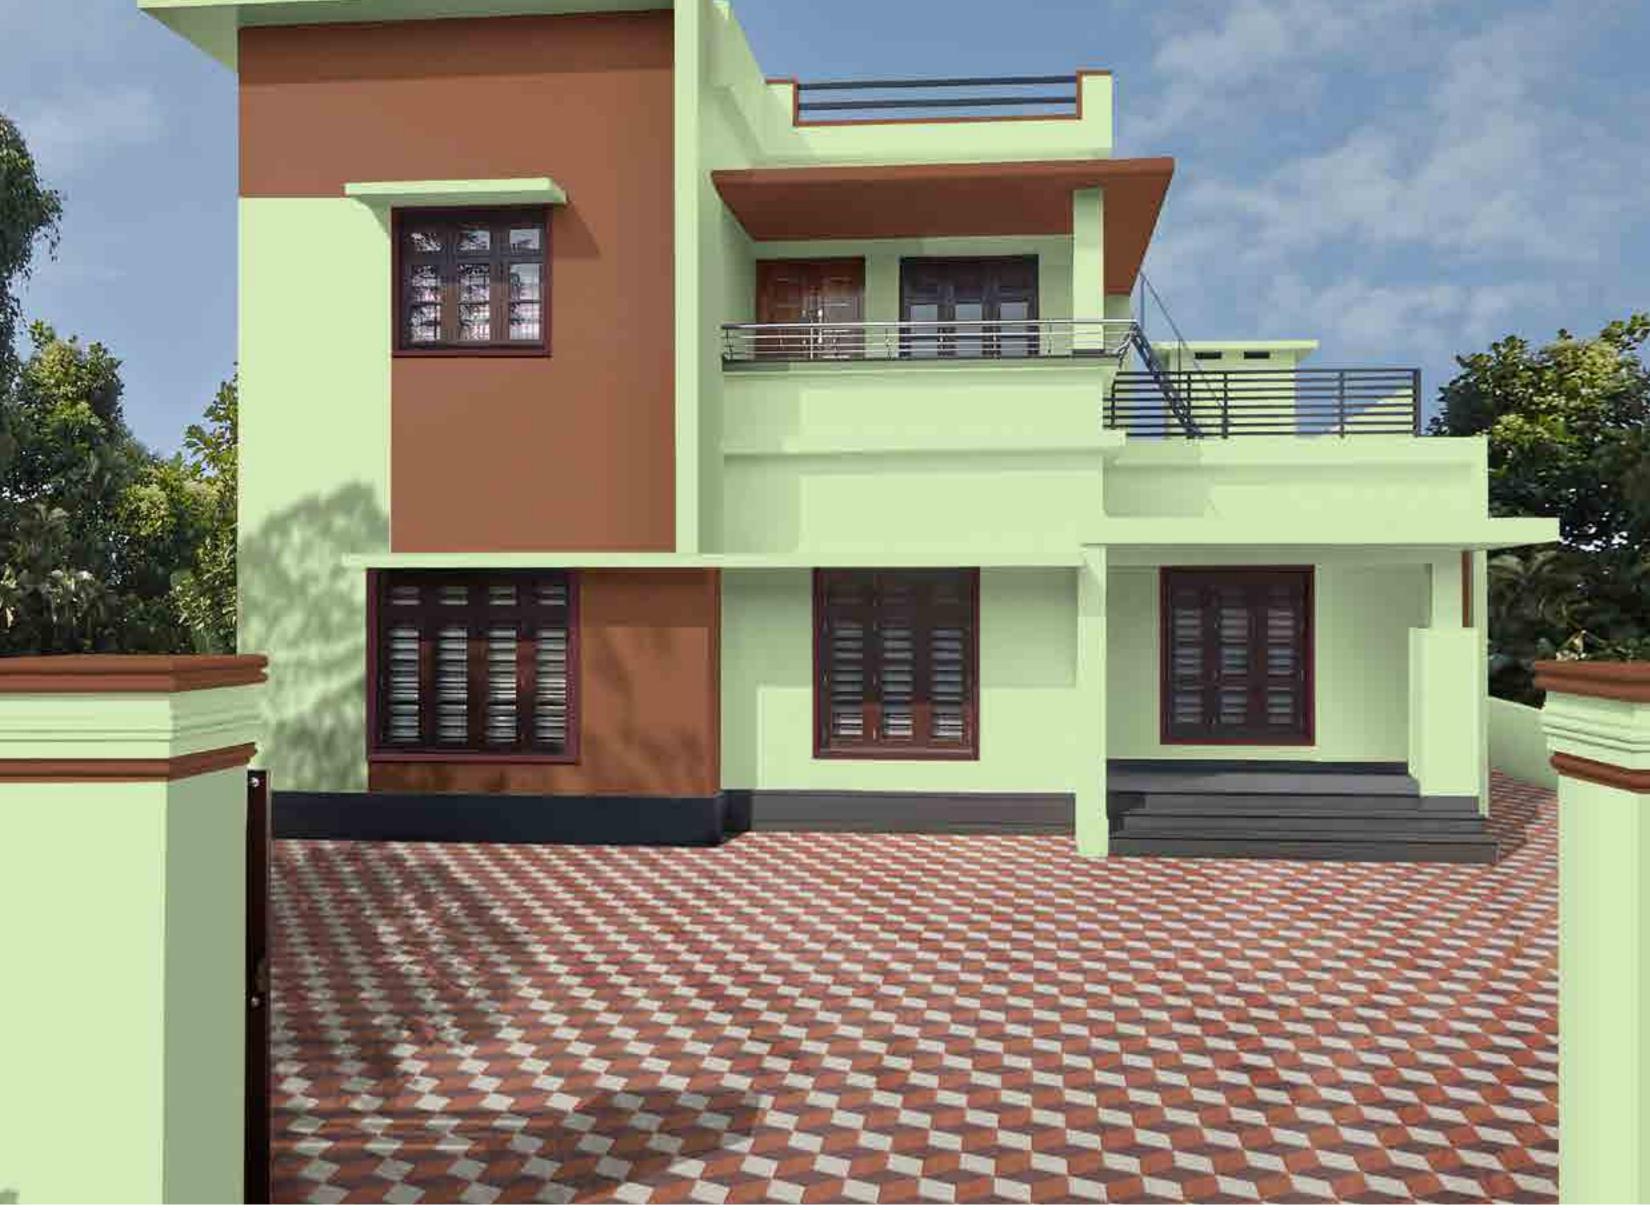

### House Style 01 Carved Cube

This home almost has an artistic, monolithic style. It has a modern appeal with various external claddings and textures. A beautifully connected 5-shaped weather shed makes it look eye catchingly offbeat.

Click on a colour of your choice to see this house style embellished in that colour.

House Styles

### Colours

### Products

12