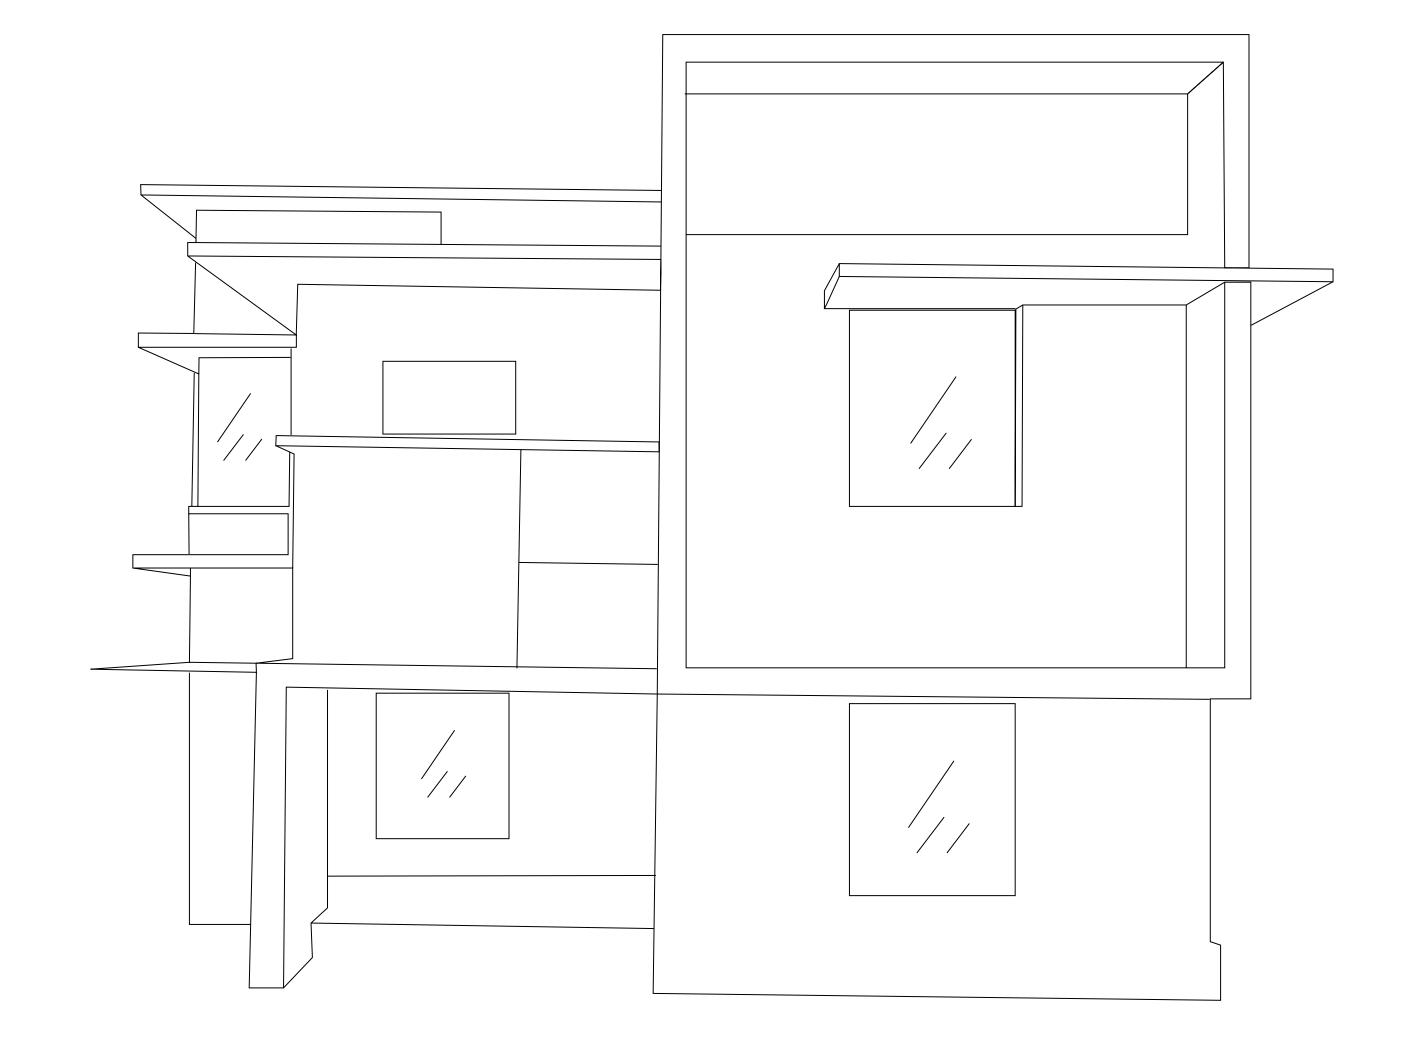

# House Style 11 Coastal Home

With a breakthrough style, this house is quaintly charming. An arrow like central mass and an extruded porch give the home a cosy, relaxed feel. Sloping roofs lend a distinctive coastal vibe to the home.