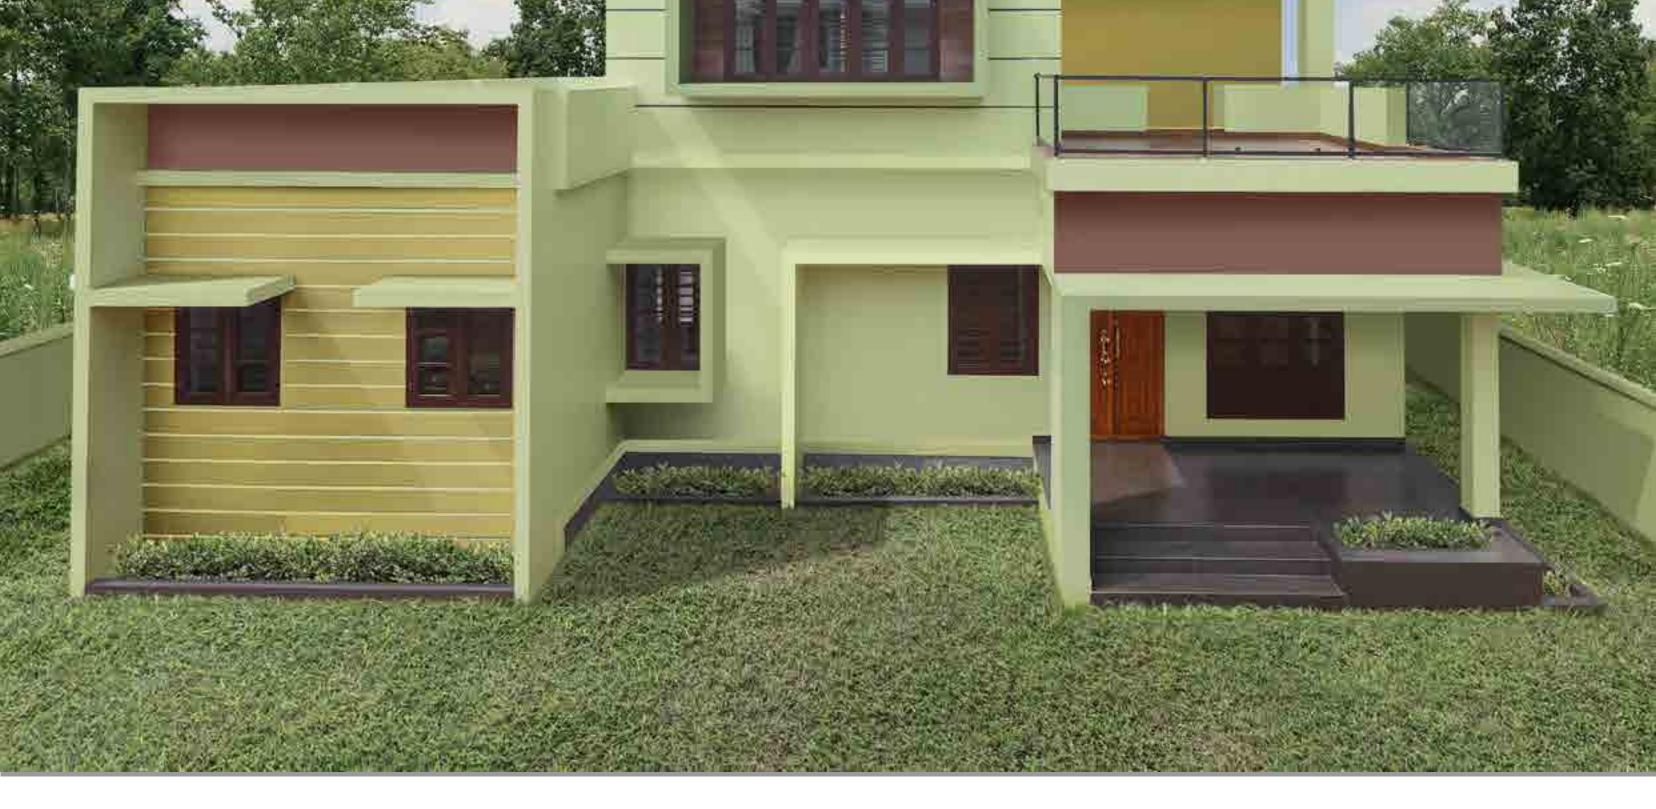

# House Style 08 Modern Symmetry

This compact structure is the quintessential, contemporary home. With a perpendicular design, this

space uses podium stacking to give it a geometric appearance. Diverse finishes add to the contemporary look and feel.

Click on a colour of your choice to see this house style embellished in that colour.

House Styles

# Colours

Products

63

click here