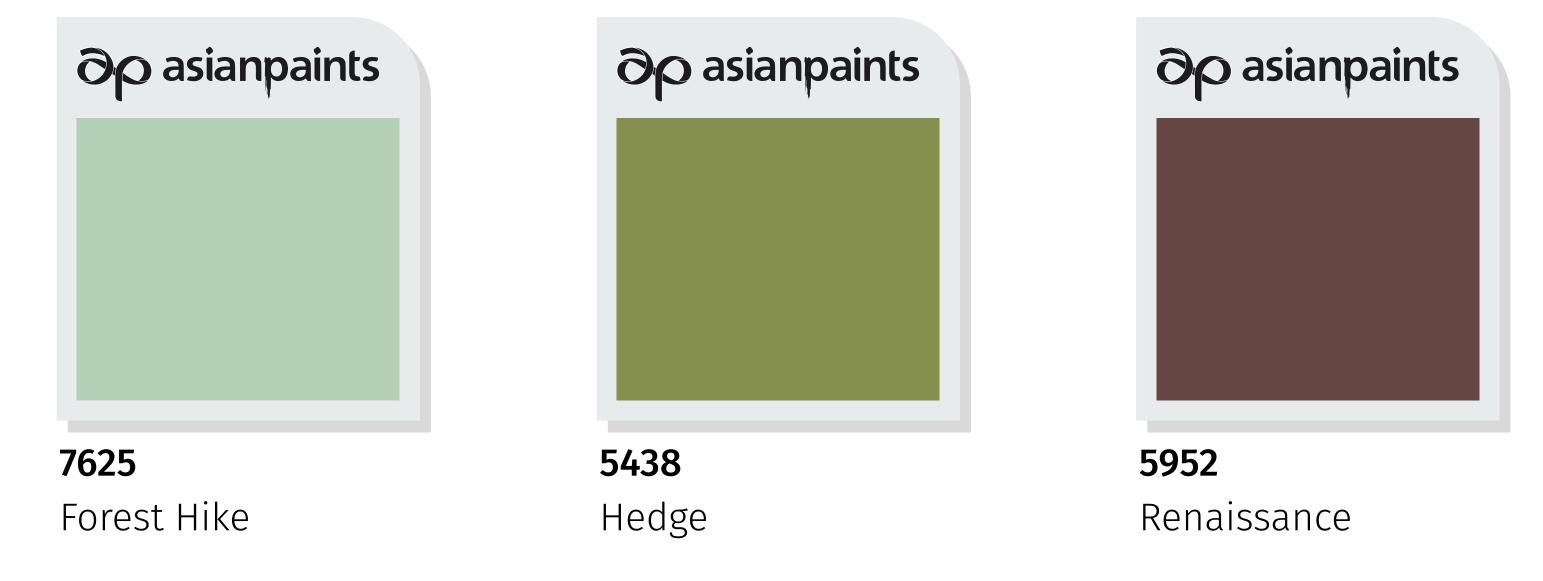

### Carved Cube - A

A subtle grey texture along with an earthy red make

a delightful impact on the white base colour giving this house a gracefully pleasant look.

House Styles