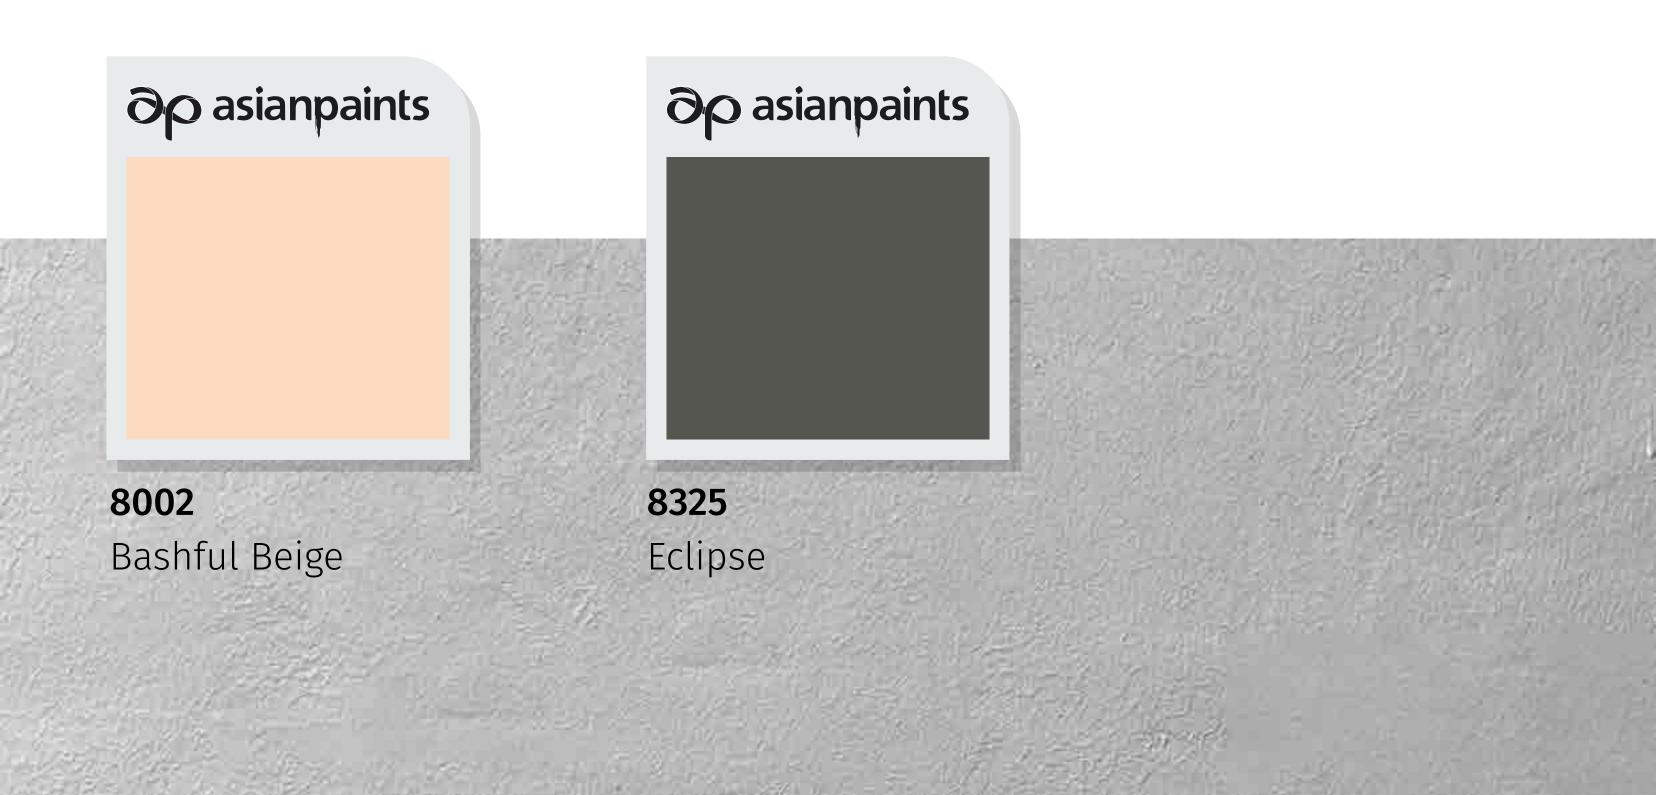

### Neo-Roman - A

Soft hues of lilac and earthy brown,

House Style 02

complemented with white and grey accents, lend this home an easy-on-the-eyes, dreamy feel.