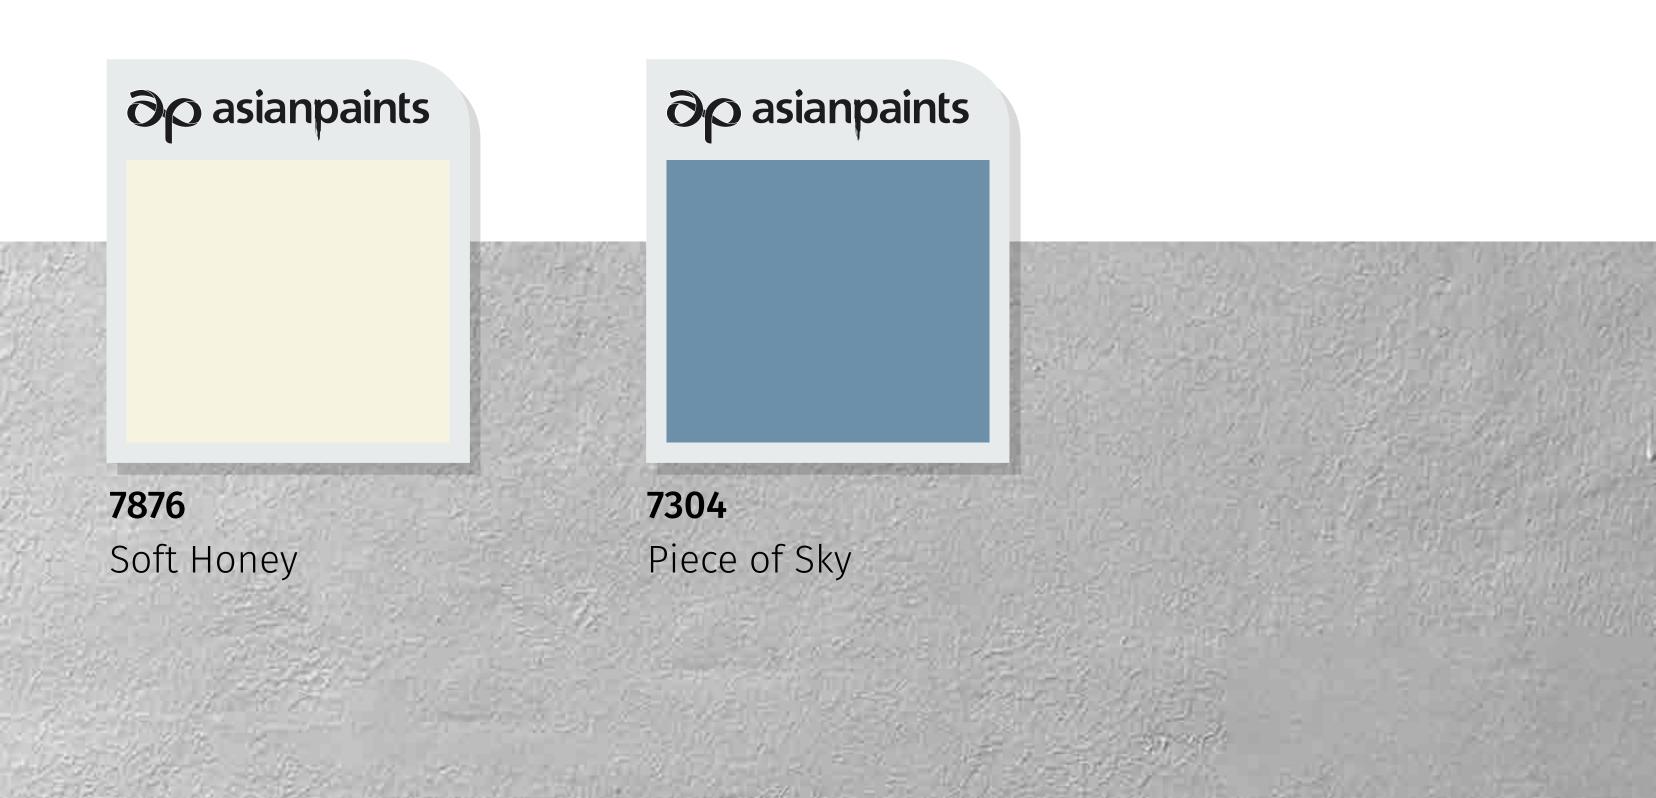

# Vintage Royal - A

Creamy beige, combined with vivid accents

of greyish-blue, give this home a fresh and energetic vibe.

House Styles