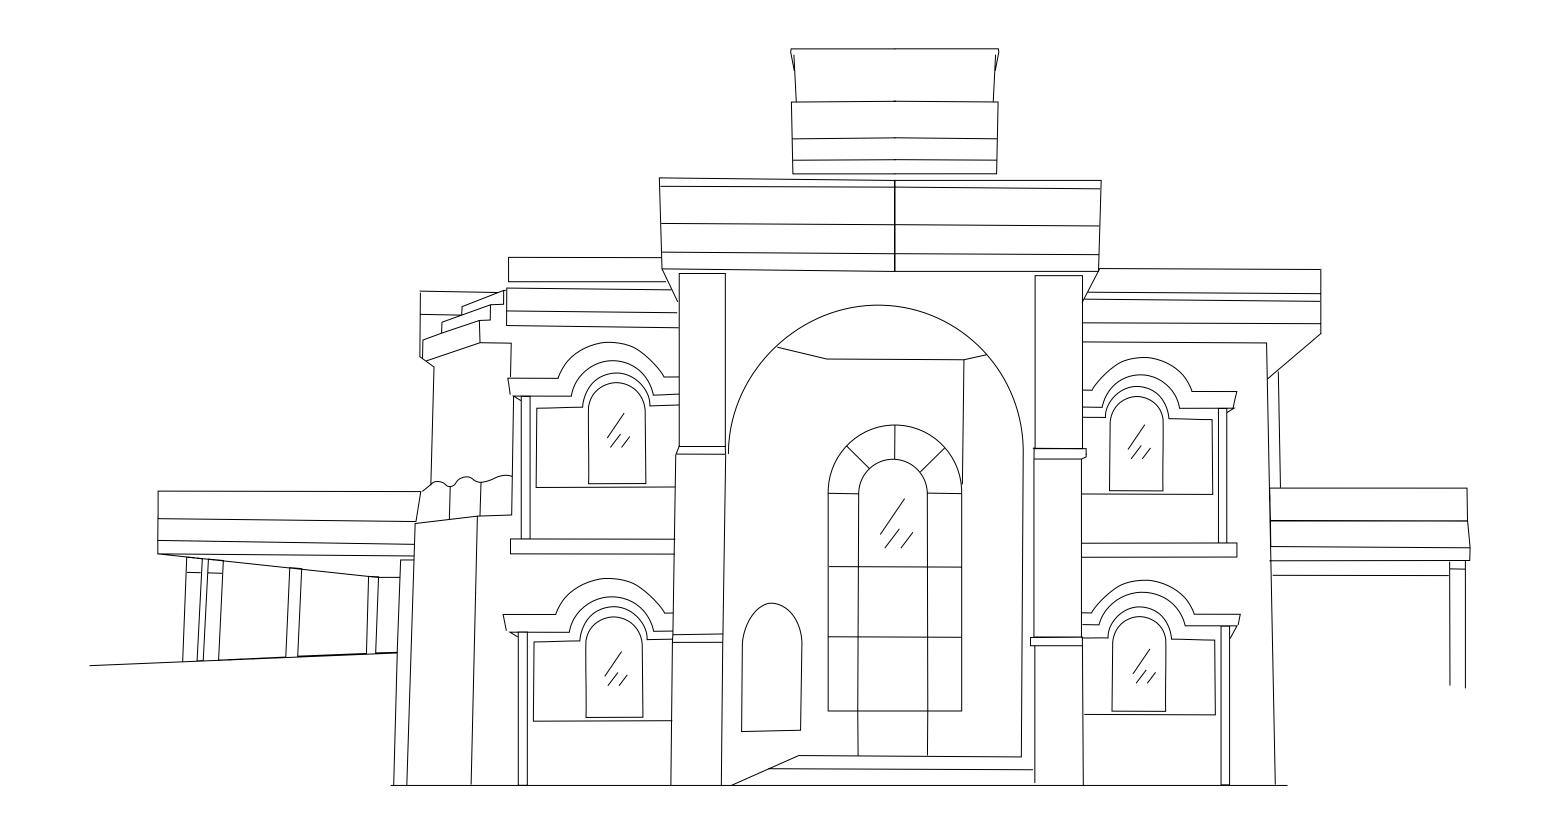

### House Style 01 Carved Cube

This home almost has an artistic, monolithic style. It has a modern appeal with various external claddings and textures. A beautifully connected 5-shaped weather shed makes it look eye catchingly offbeat.