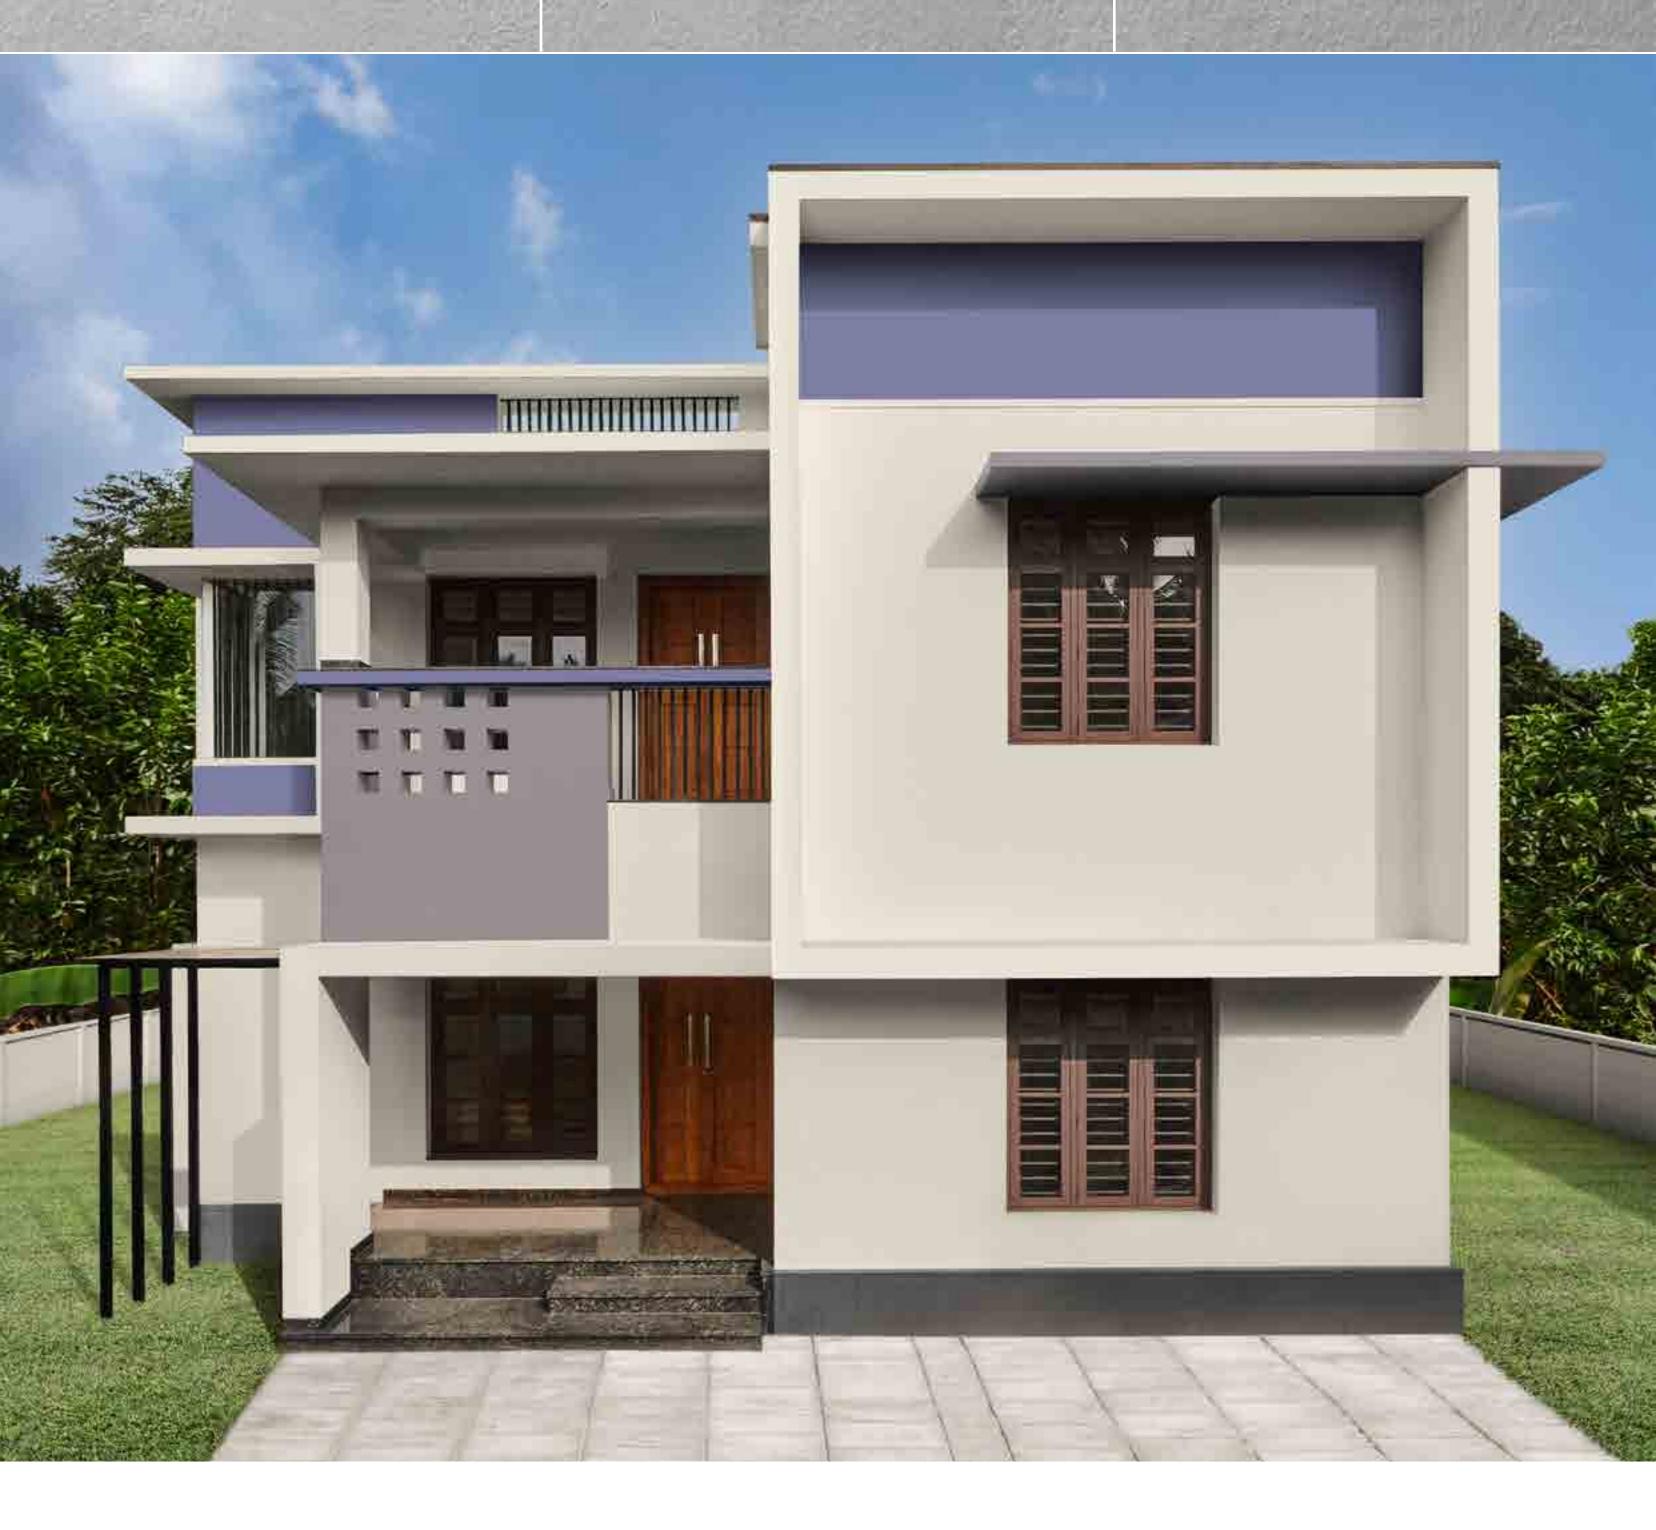

### House Style 01 Carved Cube

This home almost has an artistic, monolithic style. It has a modern appeal with various external claddings and textures. A beautifully connected 5-shaped weather shed makes it look eye catchingly offbeat.

Click on a colour of your choice to see this house style embellished in that colour.

House Styles