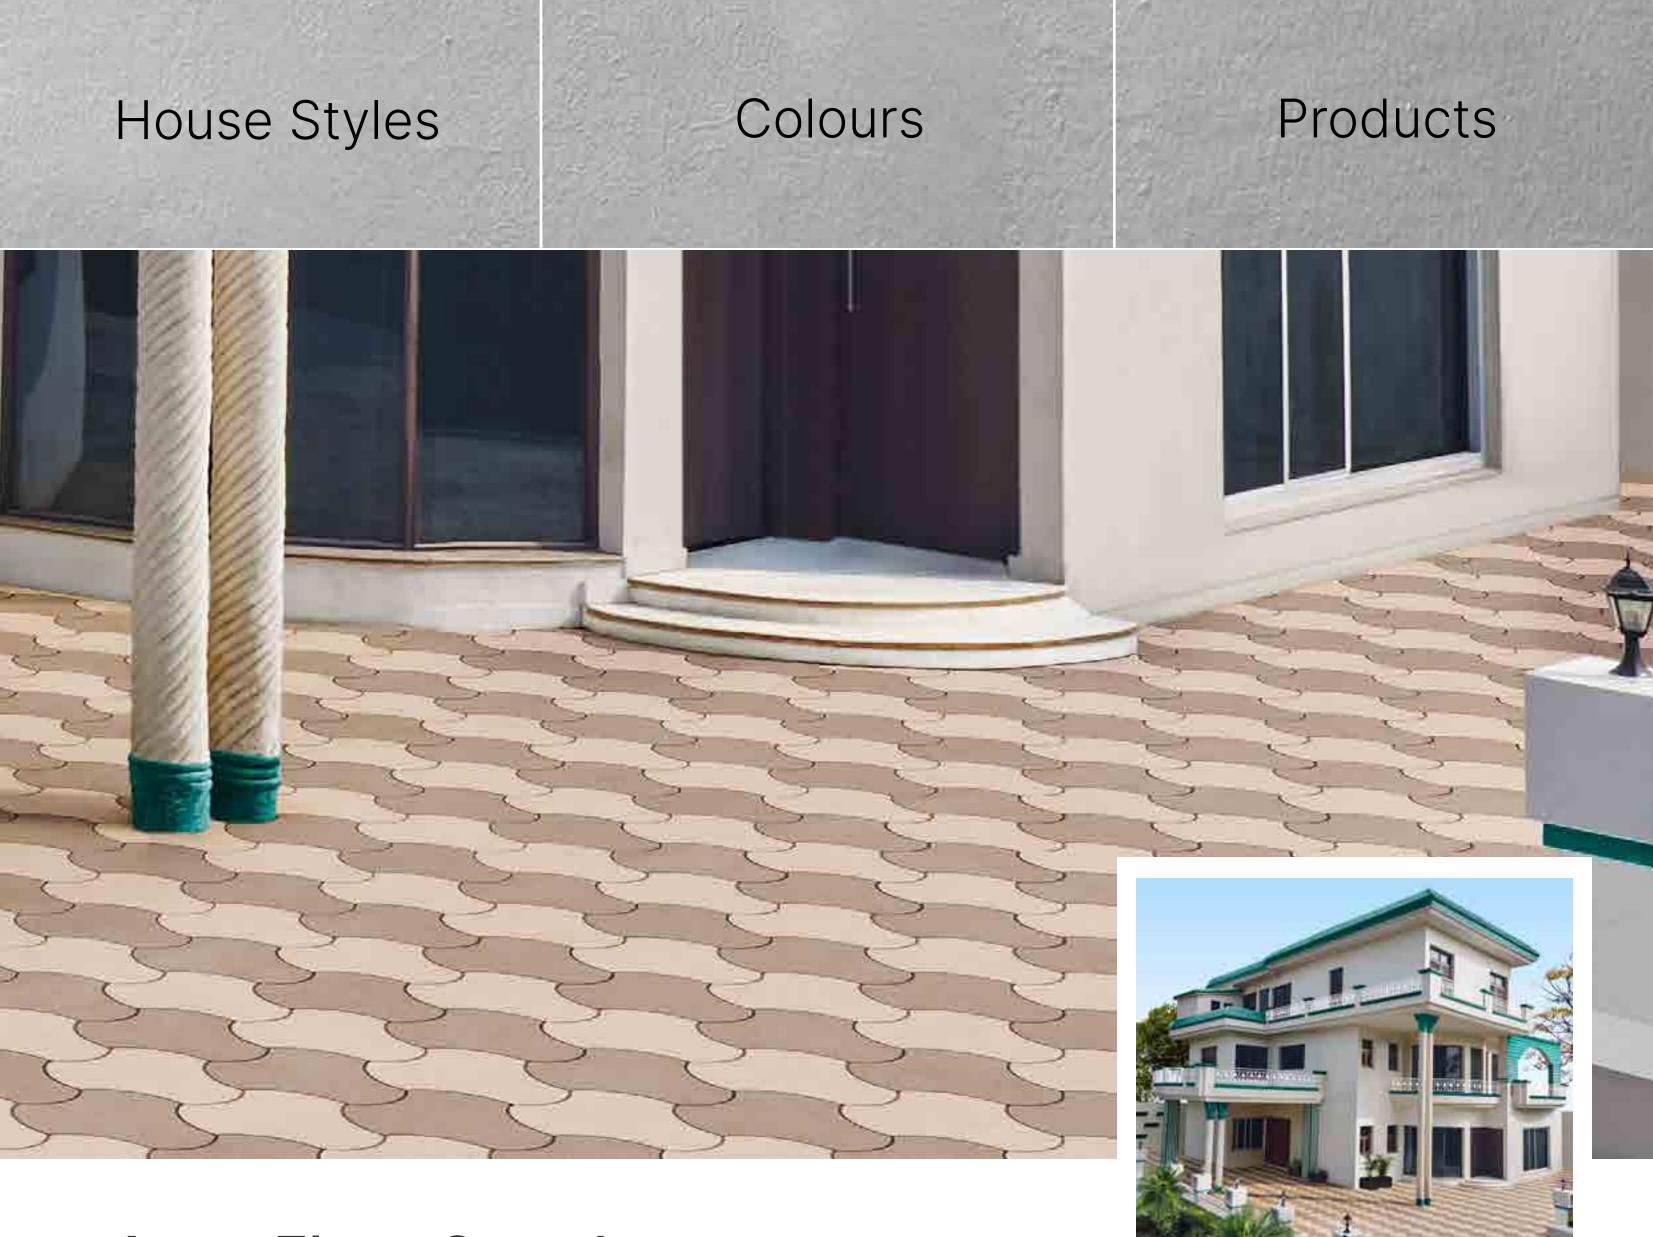

looks stately and royal.



102

## House Styles

## Colours

## Products



# Nouveau Ornate - B

A subdued light pink colour comes together



beautifully with deep blue accents to give this modern home a dignified look.



103

## House Styles

## Colours

## Products



# Nouveau Ornate - C

This home looks flamboyant and stands out with



a red border, combining really well with the base warm tint.



104

## House Styles

## Colours

## Products



# Nouveau Ornate - D

A light blue hue works wonders with dark grey



# accents to give this home an elaborate, classy vibe.



### 105

## House Styles

## Colours

## Products



# Nouveau Ornate - E

This house has a suave look and feel. Its



decorative structure is balanced with a mix of muted violet and a beautiful brown.



106



## Apex Floor Guard Linear Delights

Nouveau Ornate - A

click here to go back

Op asianpaints

**0542** Indian Red 8610

 $\partial \rho$  asianpaints

Bonny Peach

## **Other Floor Guards**



## **Op** asianpaints

**7202** Purple Pride

## $\partial \rho$ asianpaints



**8200** Plum Cake

## 107

## House Styles

## Colours

## Products



# House Style 14 Country Cottage

This home uses geometrical blocks and chunks to give it a unique character. With compact

massing and linear textures, this house style has a suburban feel. Smooth and classy finishing lends it a cottage like vibe.



Click on a colour of your choice to see this house style embellished in that colour.

108

## House Styles

## Colours

## Products



## **Texture Info**

click here

# Country Cottage - A

A classy