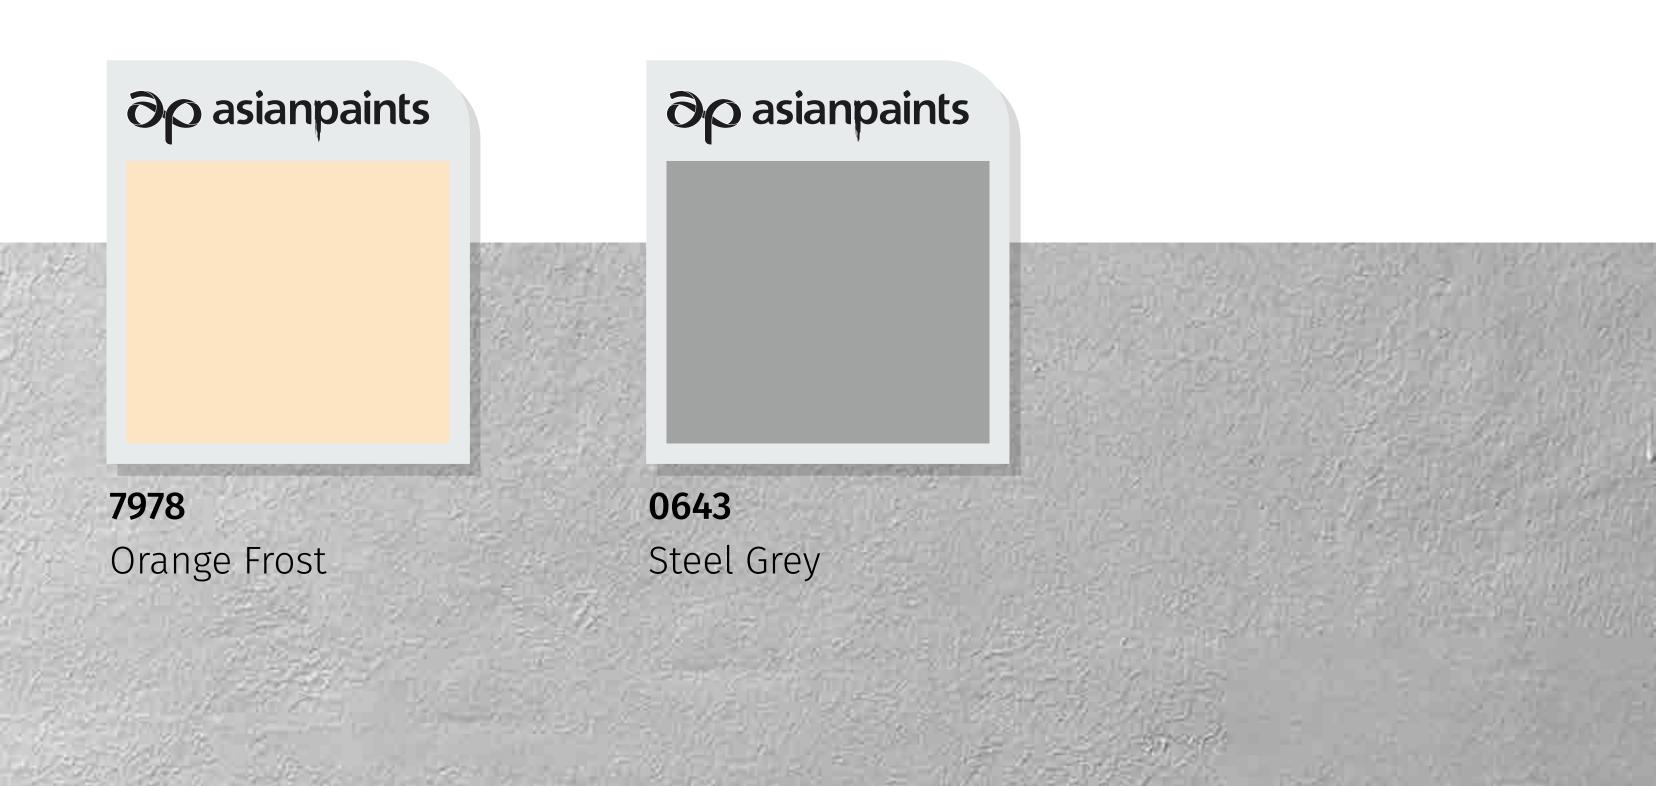

# Country Cottage - A

A classy grey texture accents two warm shades

of pink, lending this home a cheerful and vibrant aesthetic.