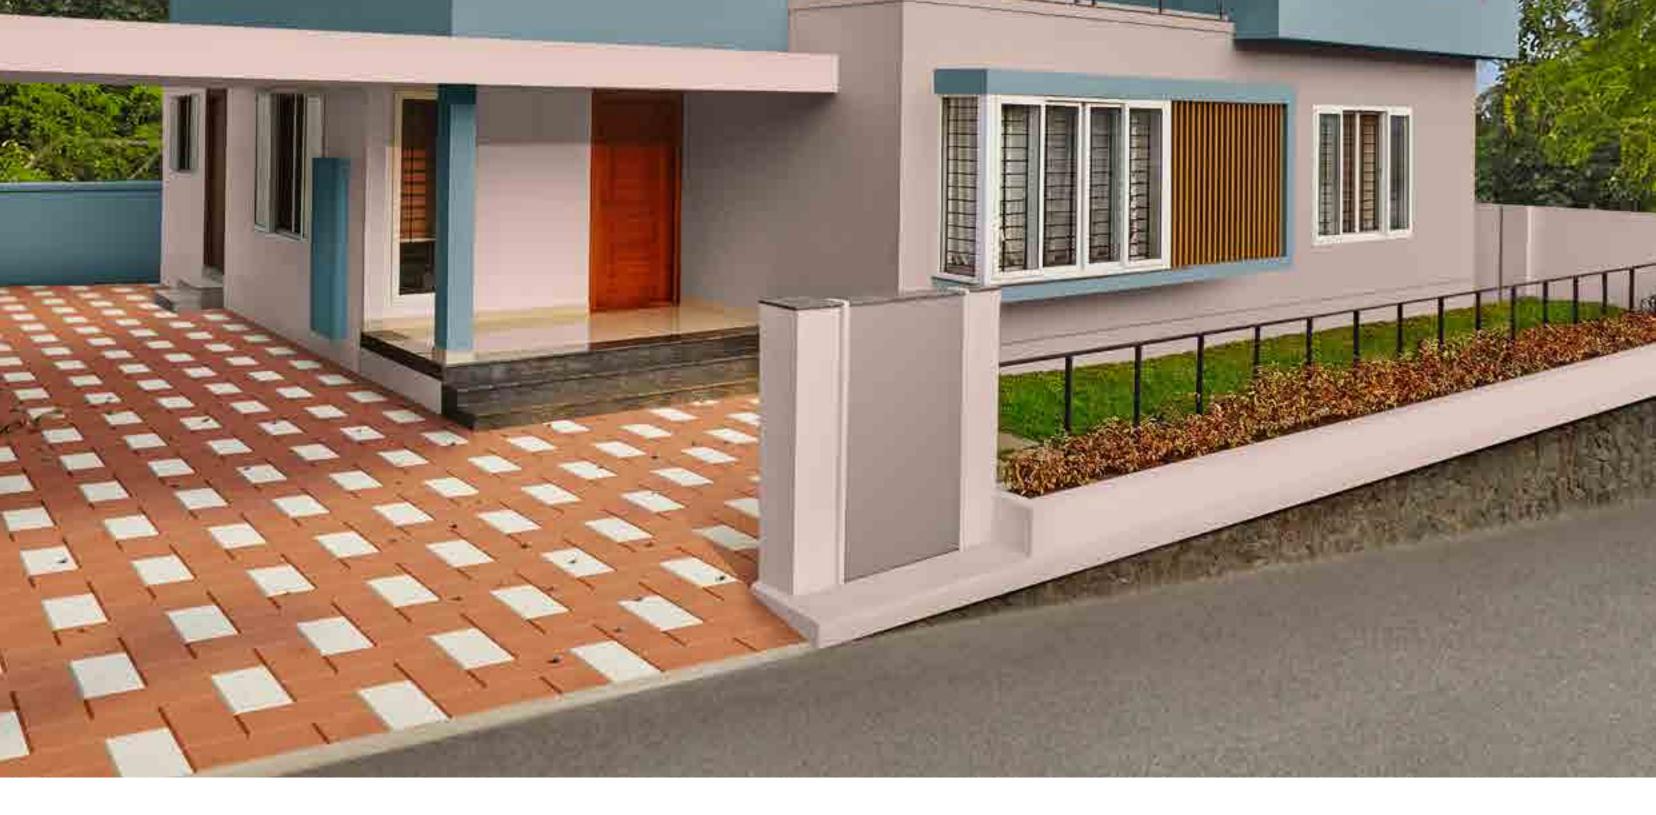

# **Cascading Heights - D**

Blue and greenish-grey create a great harmony to elevate this house style and give it a contemporary, stylish appeal.

House Styles