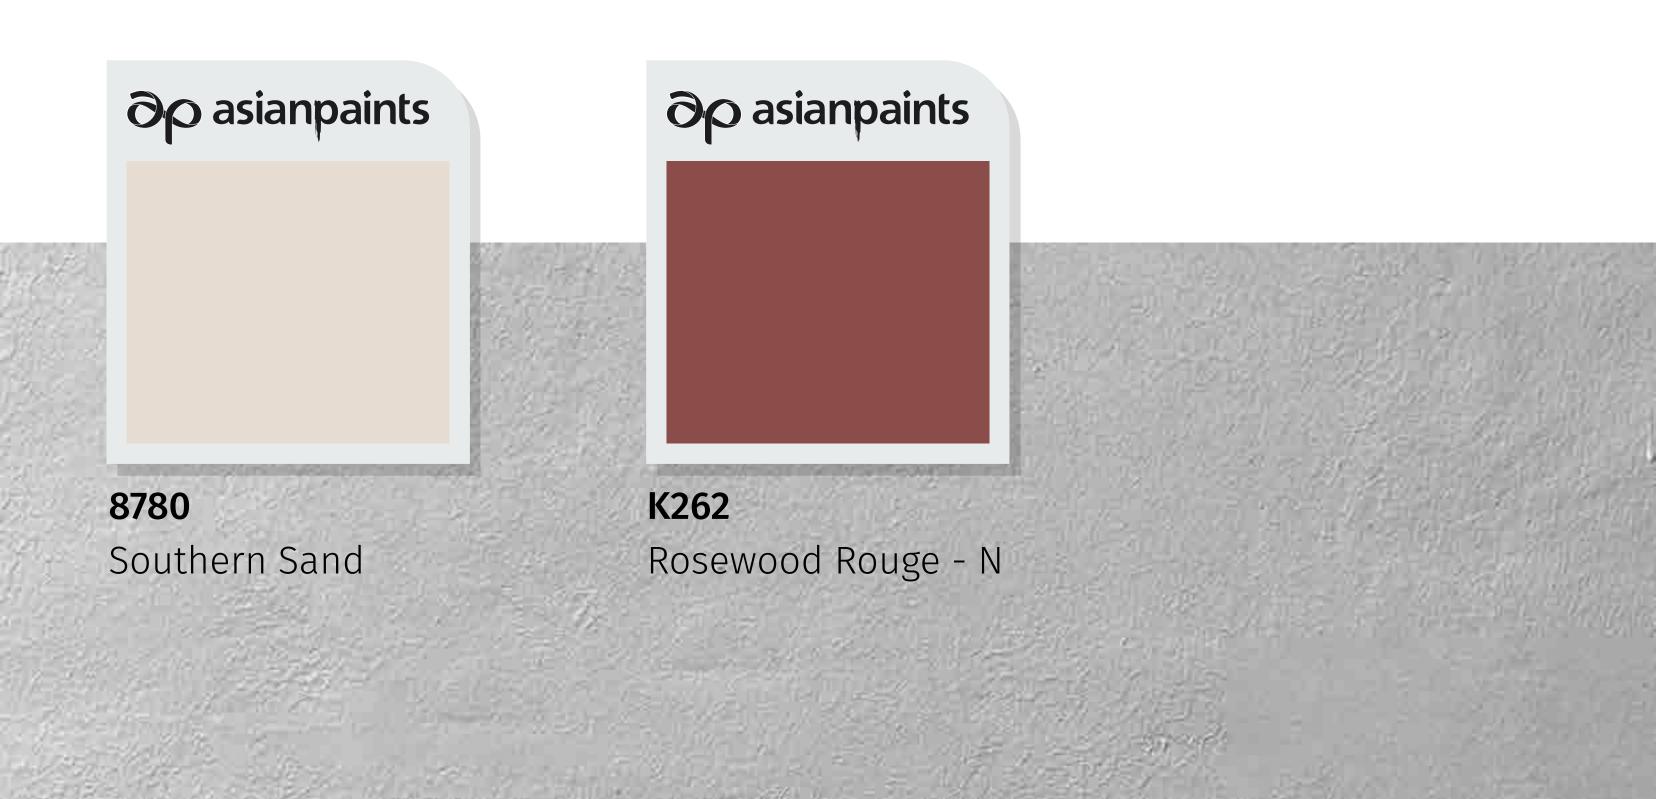

# House Style 11 Coastal Home

With a breakthrough style, this house is quaintly charming. An arrow like central mass and an extruded porch give the home a cosy, relaxed feel. Sloping roofs lend a distinctive coastal vibe to the home.

# Coastal Home - A

A tasteful blue blends well with an earthy brown

# roof to give this house a pleasant, summery feel.