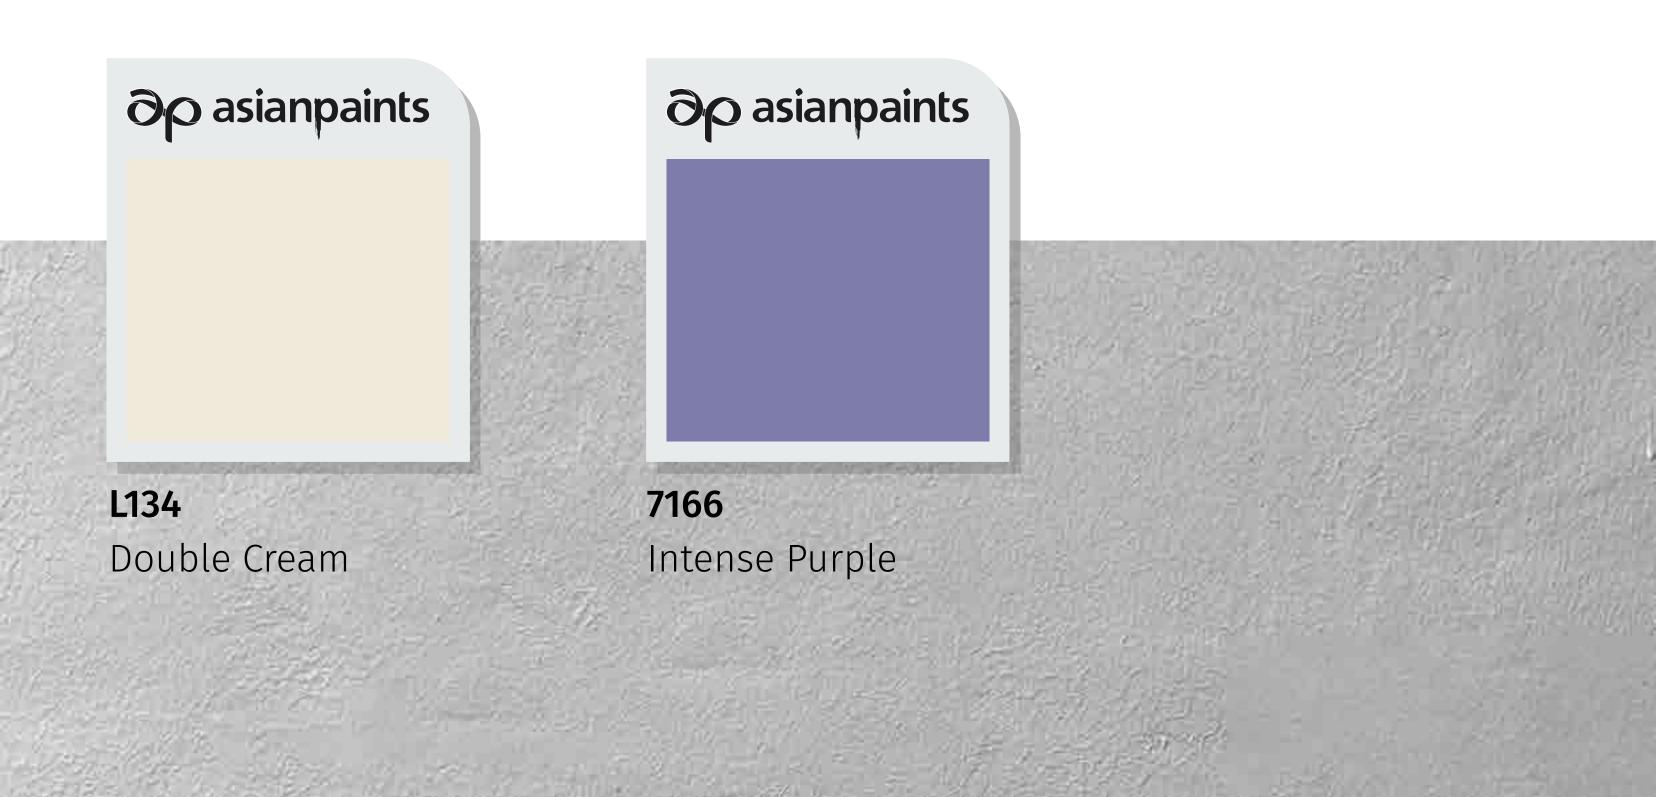

## Slotted Style - B

Sombre purple accents work beautifully with a calm white base colour to give this home a breezy vibe.

-