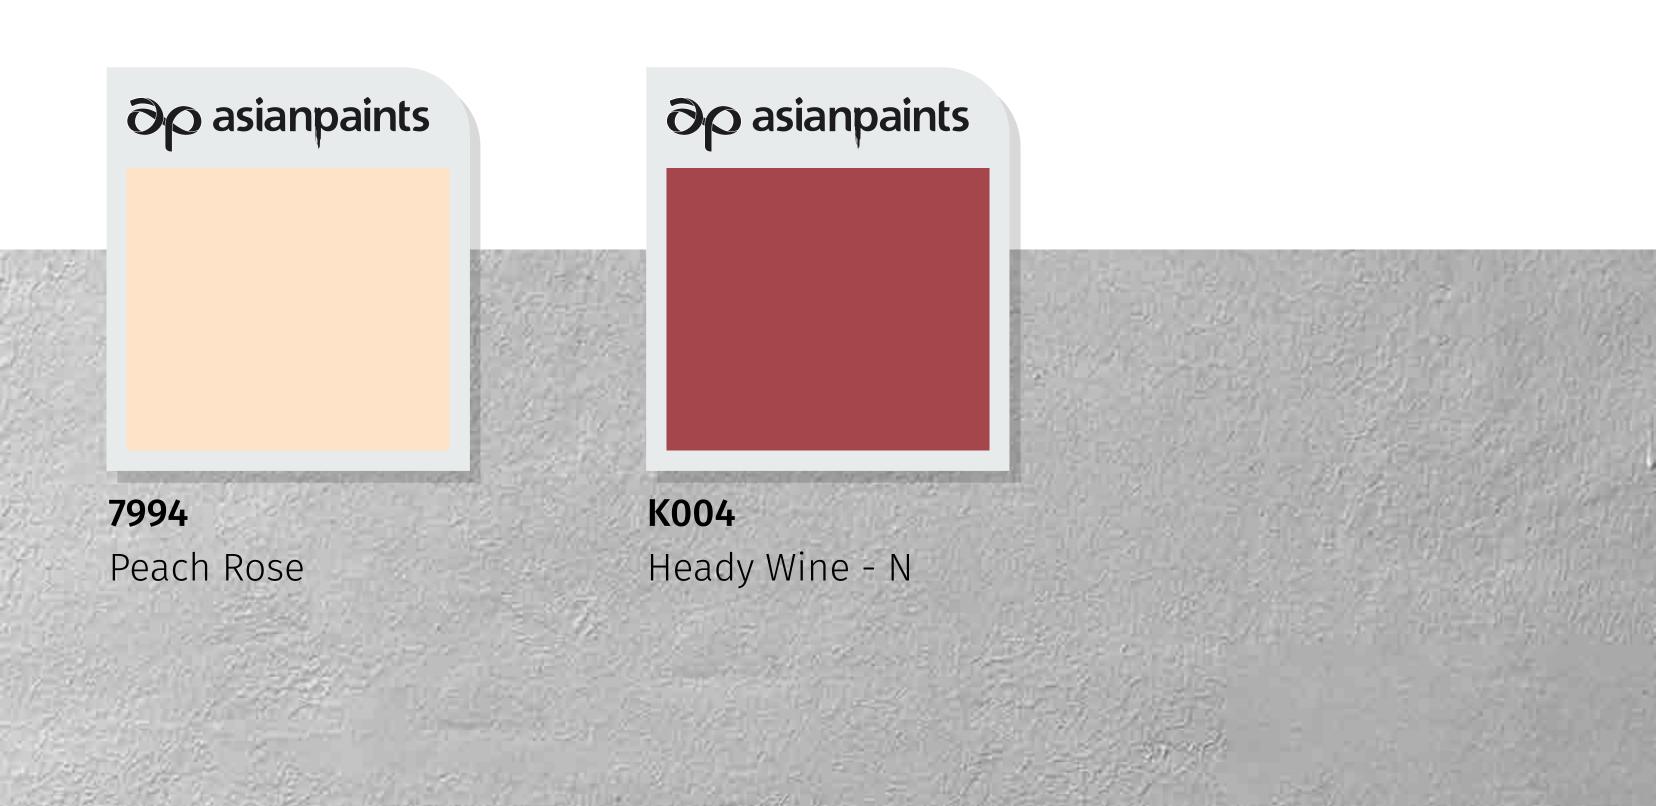

# Nouveau Ornate - A

With a simple base colour and a vibrant dash

of aquamarine as an accent, this house looks stately and royal.

102