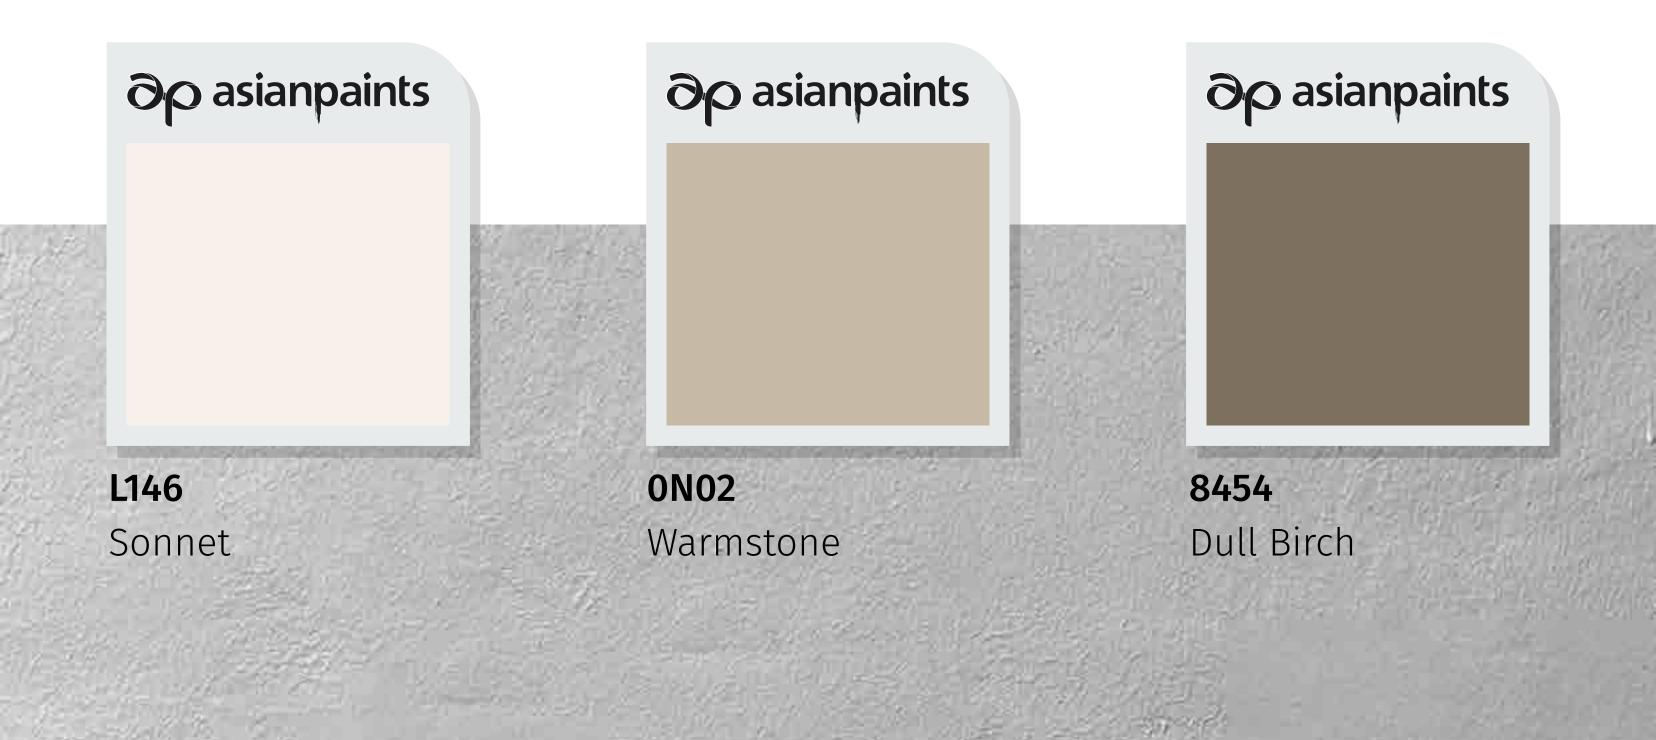

# Modern Symmetry - D

A breezy blue accent combined with creamy

# beige, make this home an oasis of serenity.

House Styles