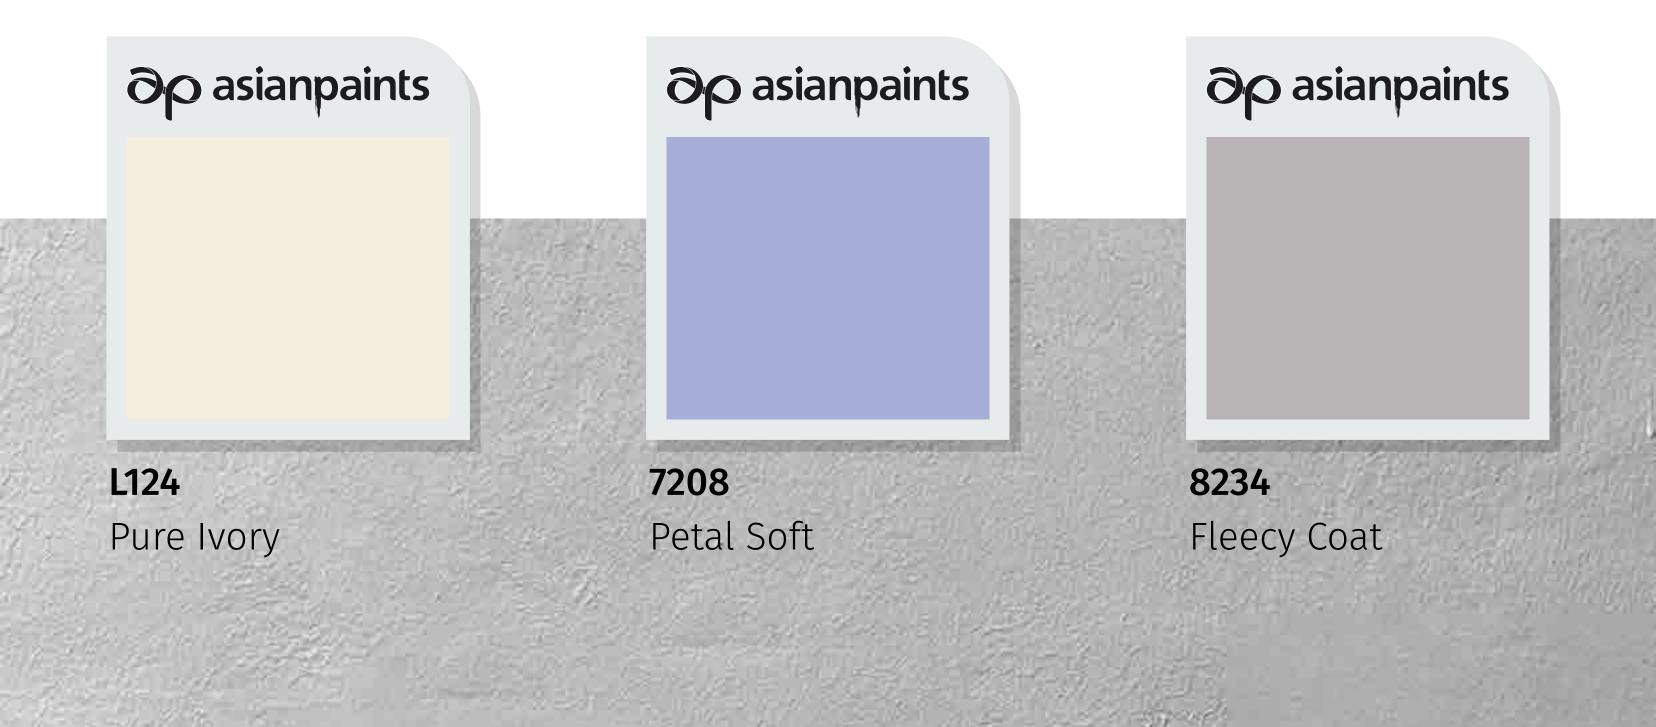

### Carved Cube - A

A subtle grey texture along with an earthy red make

a delightful impact on the white base colour giving this house a gracefully pleasant look.

House Styles