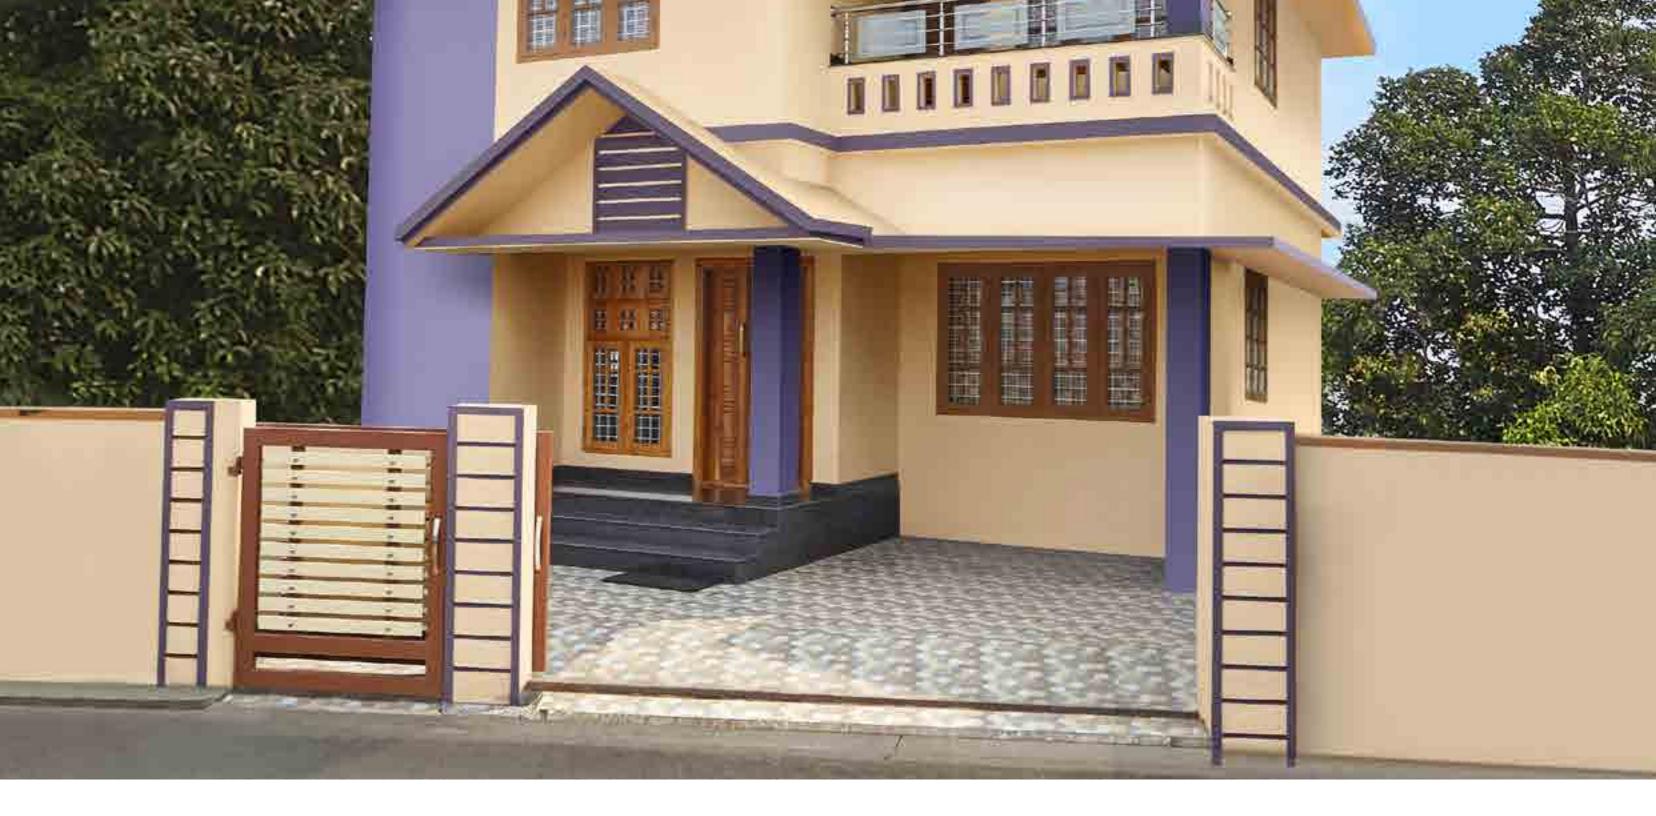

# House Style 14 Country Cottage

This home uses geometrical blocks and chunks to give it a unique character. With compact

massing and linear textures, this house style has a suburban feel. Smooth and classy finishing lends it a cottage like vibe.

Click on a colour of your choice to see this house style embellished in that colour.

108