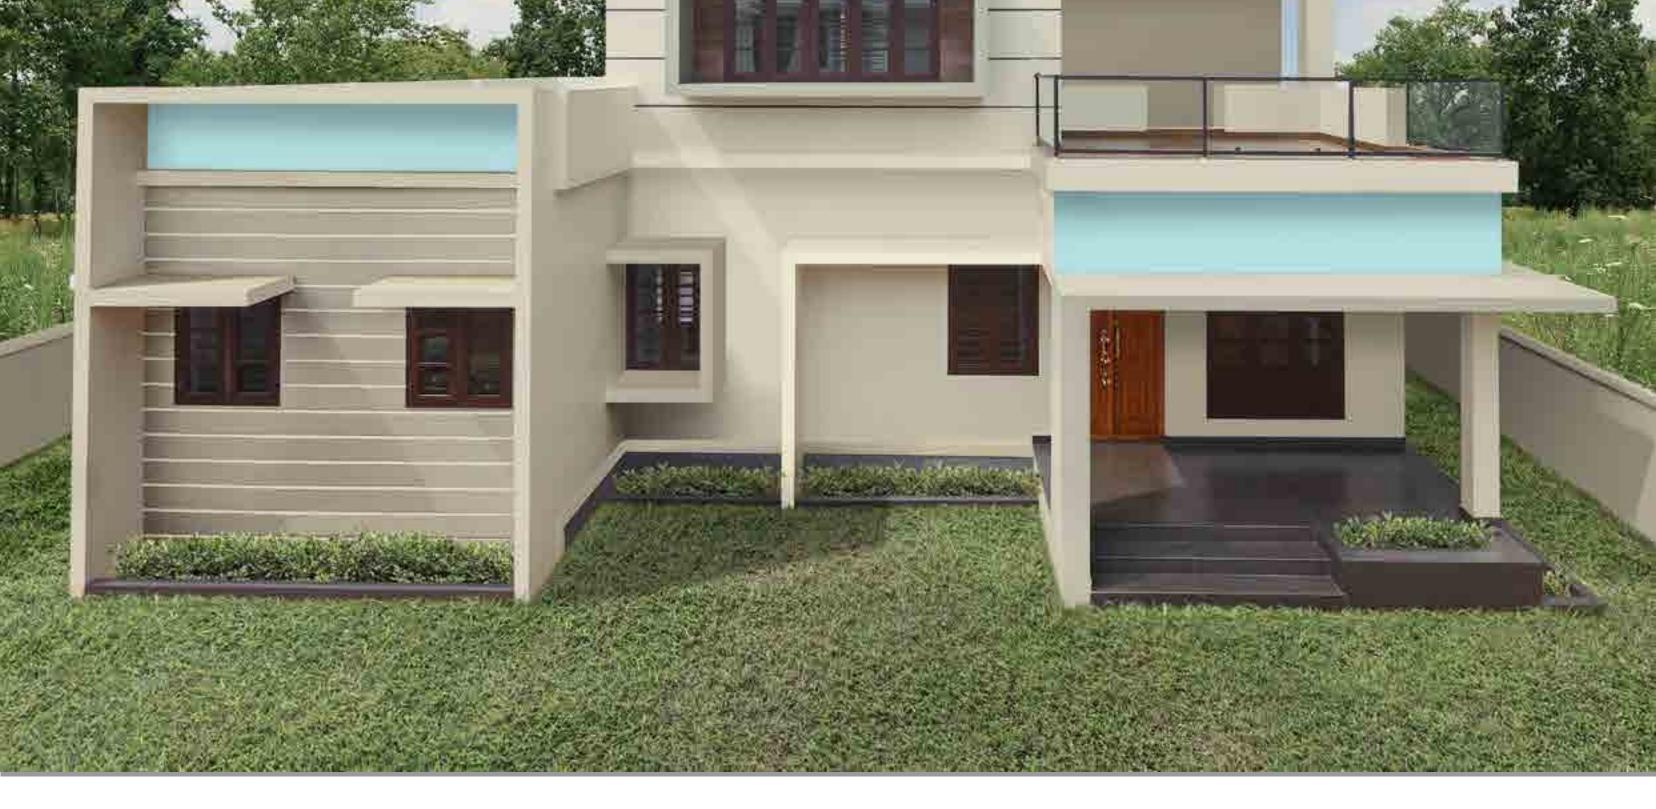

# Modern Symmetry - C

A striking off-white, accompanied by accents of

royal blue and soft grey, together make this home urbane and contemporary.

House Styles