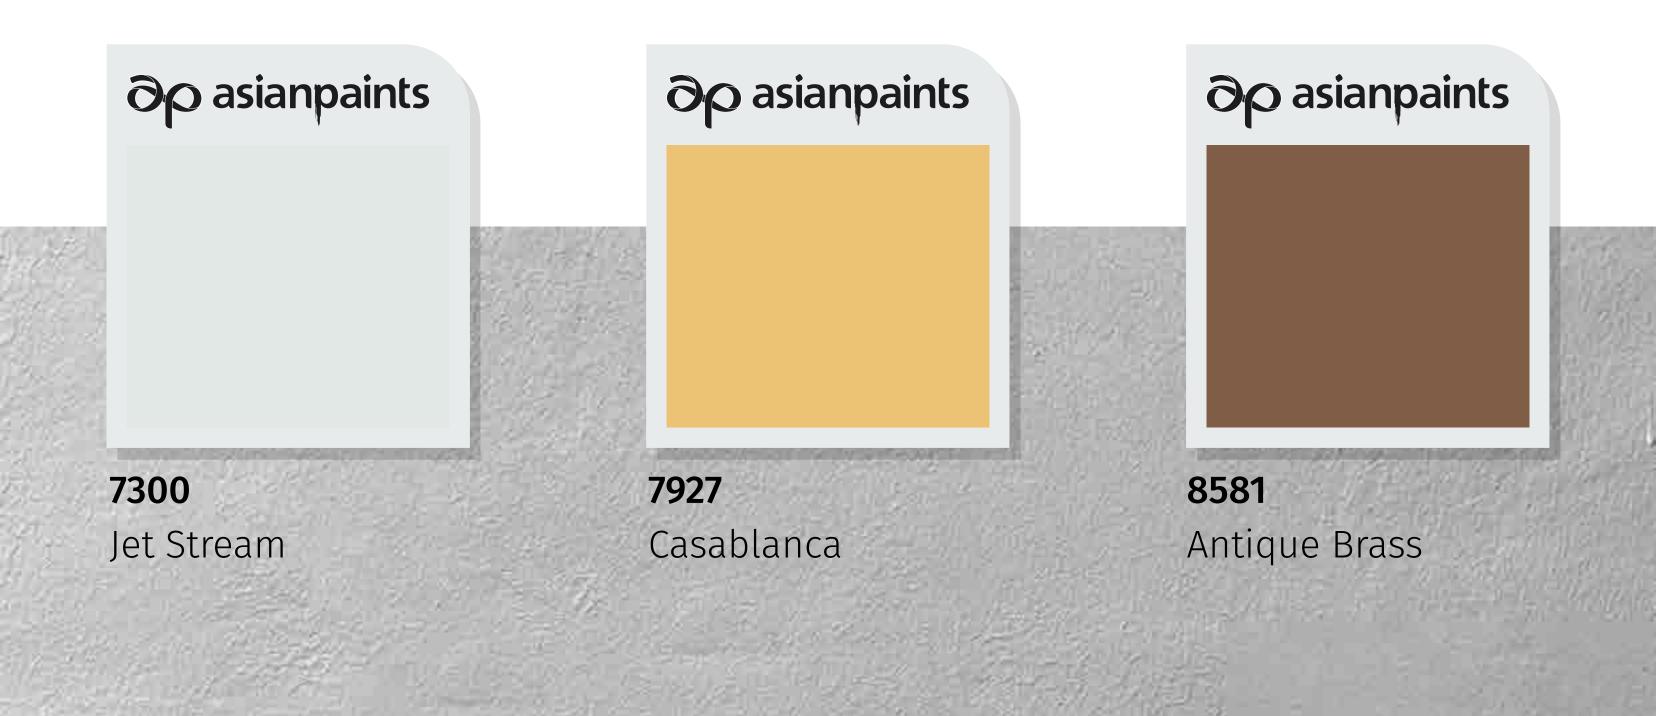

### Carved Cube - C

With an attractive colour combination of yellow and

brown as an accent to a soothing white, this house has an exquisite, artistic look and feel.

House Styles