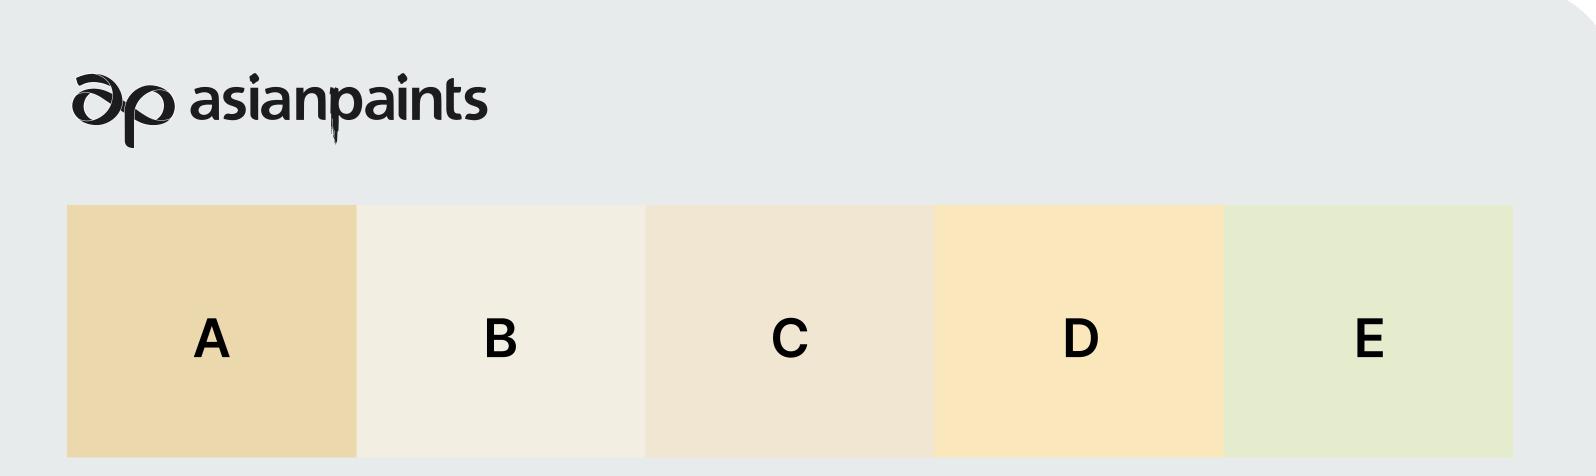

### Carved Cube - C

With an attractive colour combination of yellow and

brown as an accent to a soothing white, this house has an exquisite, artistic look and feel.

House Styles