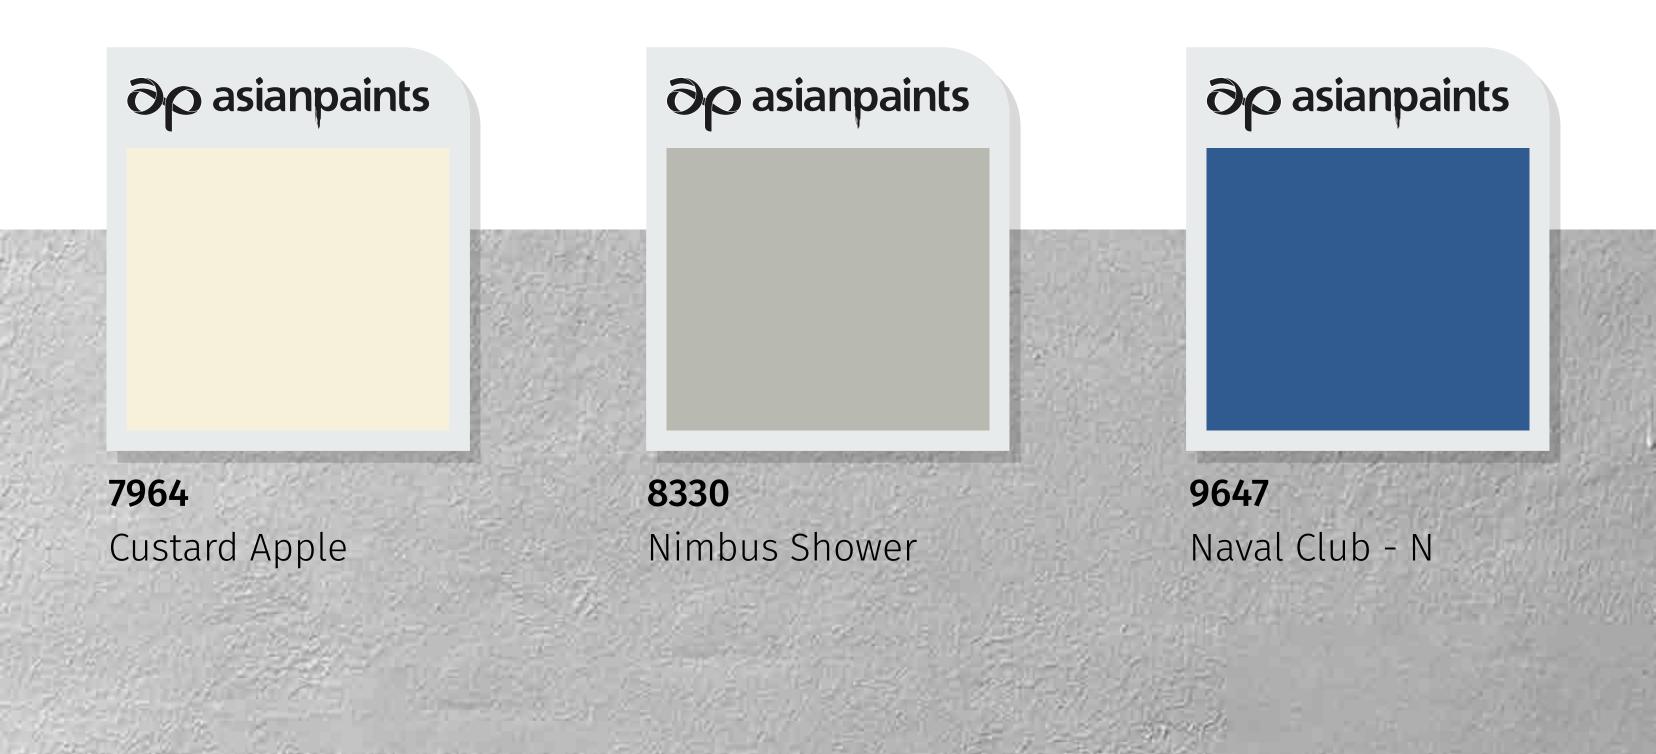

# House Style 08 Modern Symmetry

This compact structure is the quintessential, contemporary home. With a perpendicular design, this

space uses podium stacking to give it a geometric appearance. Diverse finishes add to the contemporary look and feel.

Click on a colour of your choice to see this house style embellished in that colour.

House Styles

# Colours

Products

63

click here