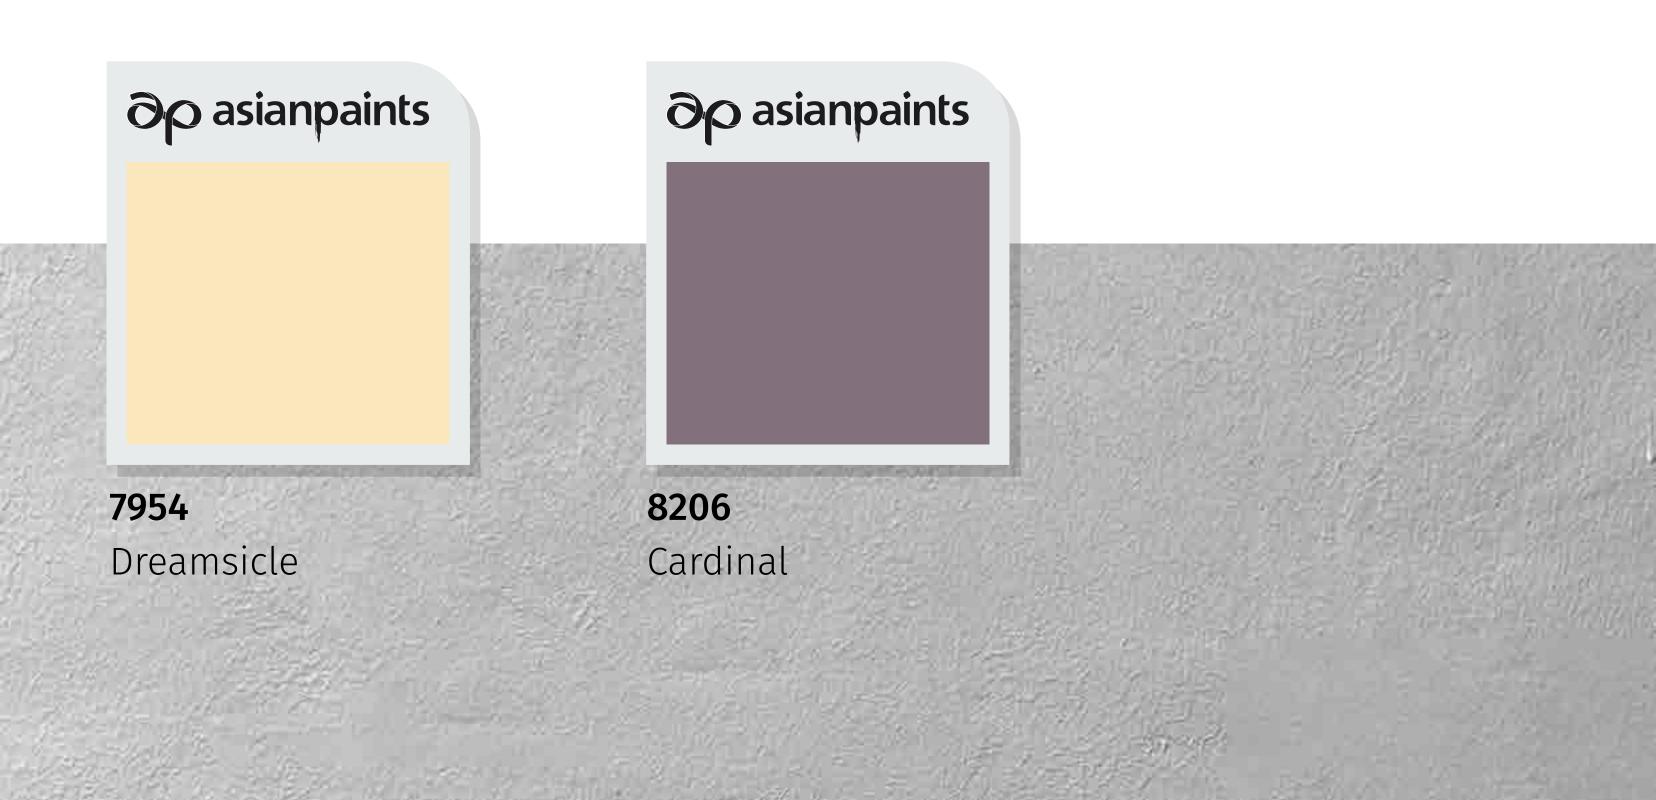

## House Style 16 Villa Savoye

This architectural style makes the house look spacious with horizontal planes. With a free and open design of façade, smart use of wood and beautiful gapped structures, the house looks modern and stylish.

Click on a colour of your choice to see this house style embellished in that colour.

## Villa Savoye - A

A beautiful blend of earthy colours, brown and

beige invigorate this house and lends it a warm sun-kissed aura.

123