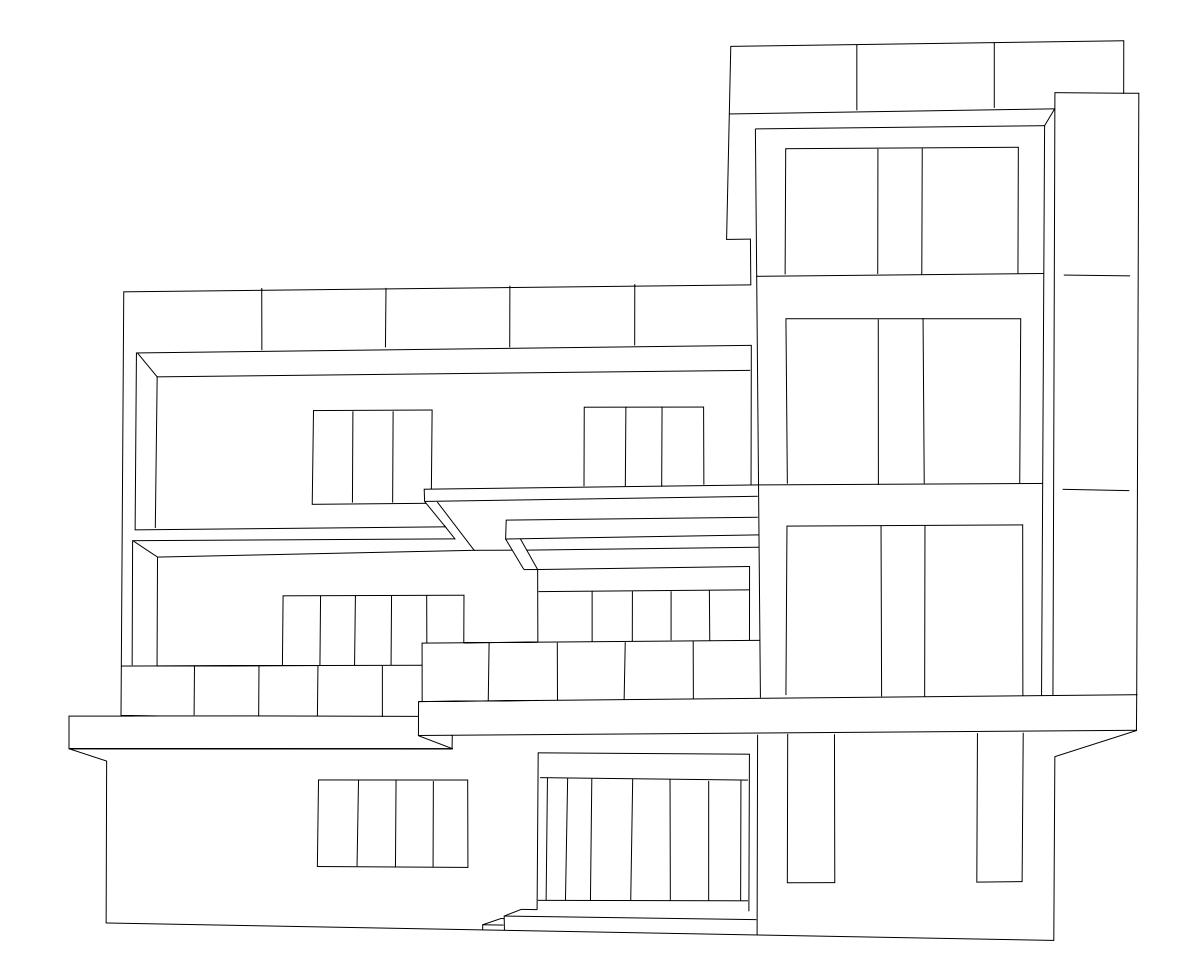

### House Style 01 Carved Cube

This home almost has an artistic, monolithic style. It has a modern appeal with various external claddings and textures. A beautifully connected 5-shaped weather shed makes it look eye catchingly offbeat.

Click on a colour of your choice to see this house style embellished in that colour.

House Styles