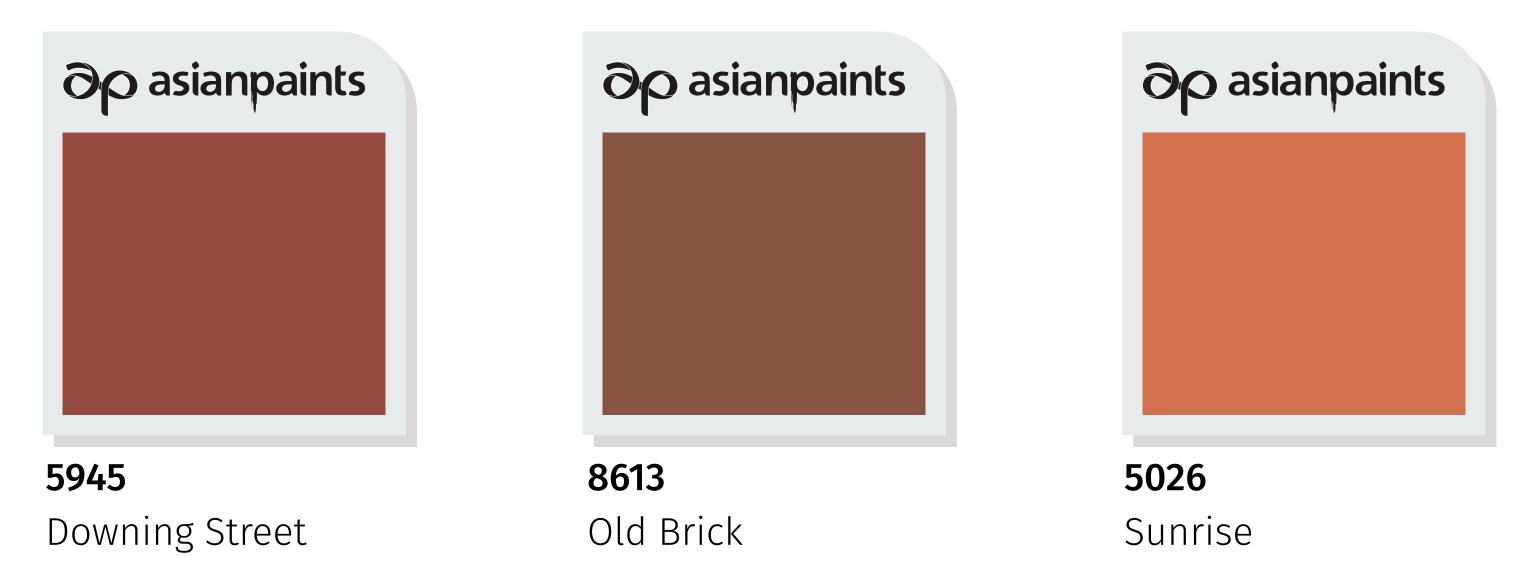

### Carved Cube - A

A subtle grey texture along with an earthy red make

a delightful impact on the white base colour giving this house a gracefully pleasant look.

House Styles

### Carved Cube - B

A soft brown on an off-white gives this house

### an artistic and distinguished appeal.

House Styles