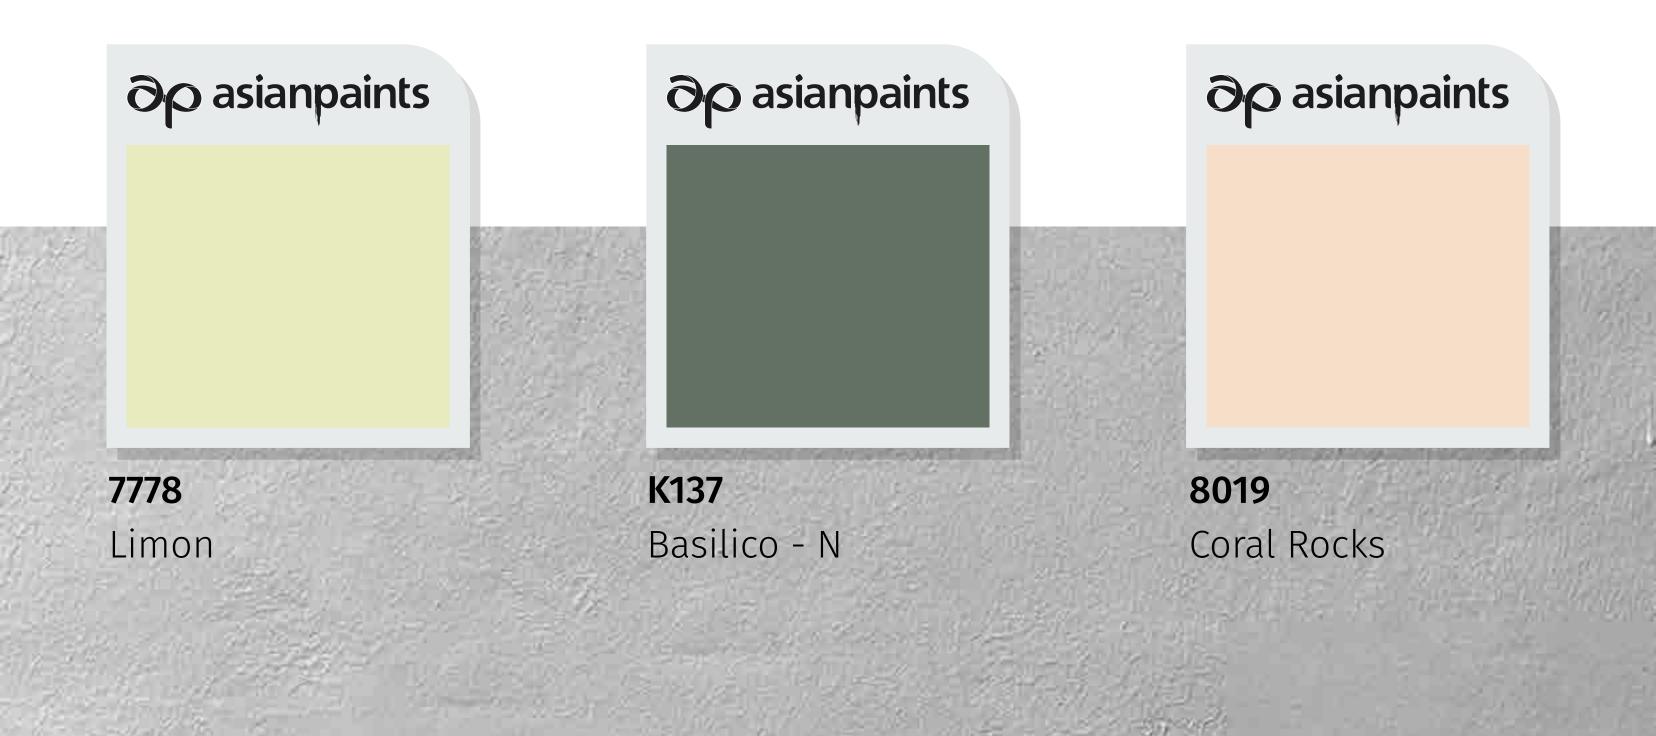

# Rustic - D

A balanced blend of lively green and earthy red lends this home a refreshing vibe. An accent of subtle pink also gives the home a distinct personality.

#### House Styles

### Colours

### Products

38