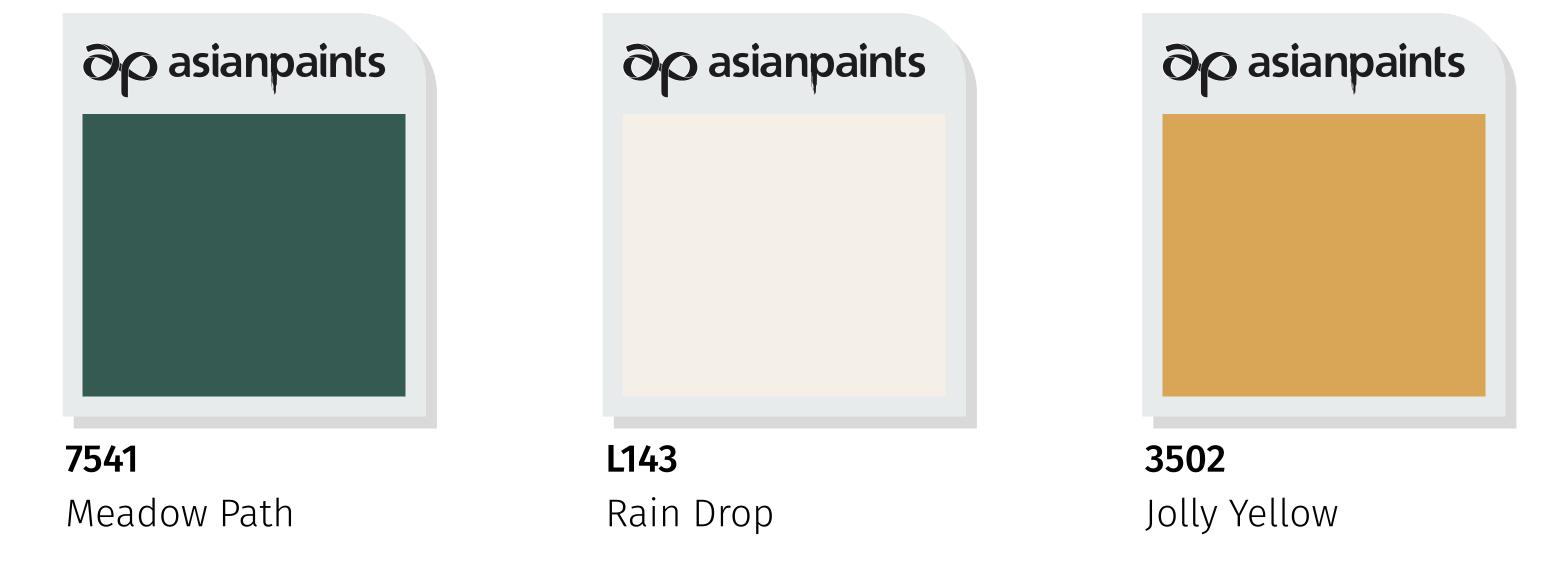

### Carved Cube - A

A subtle grey texture along with an earthy red make

a delightful impact on the white base colour giving this house a gracefully pleasant look.

House Styles

### Carved Cube - B

A soft brown on an off-white gives this house

### an artistic and distinguished appeal.

House Styles