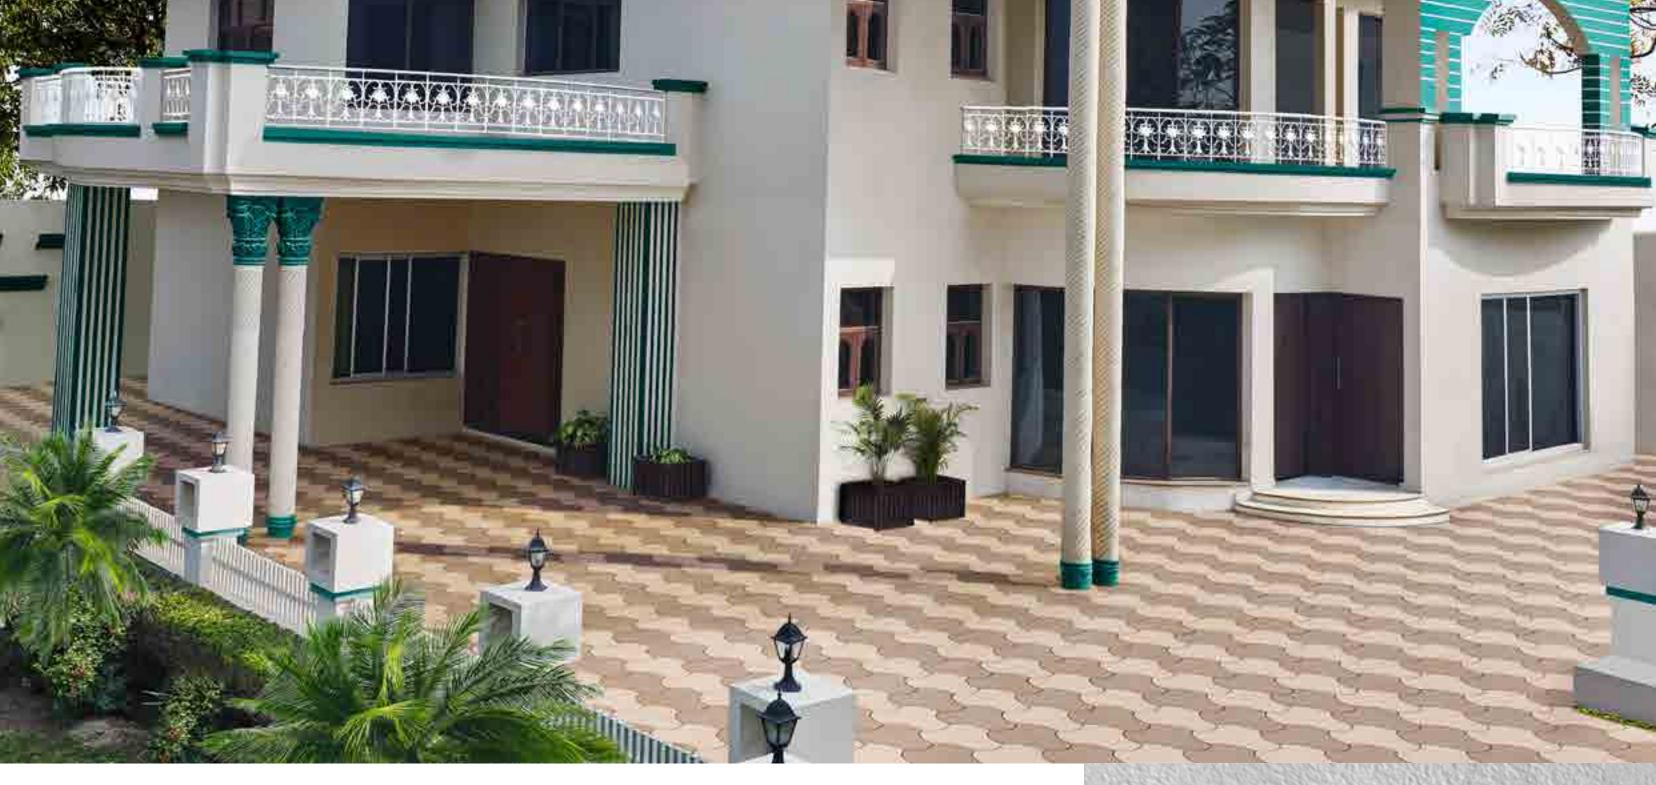

# House Style 13 Nouveau Ornate

This house style blends classic and contemporary. Roman columns and intricate, detailed railings give it an ornate look. At the same time, smart use of staggered terraces make it look contemporary and cool.

Click on a colour of your choice to see this house style embellished in that colour.