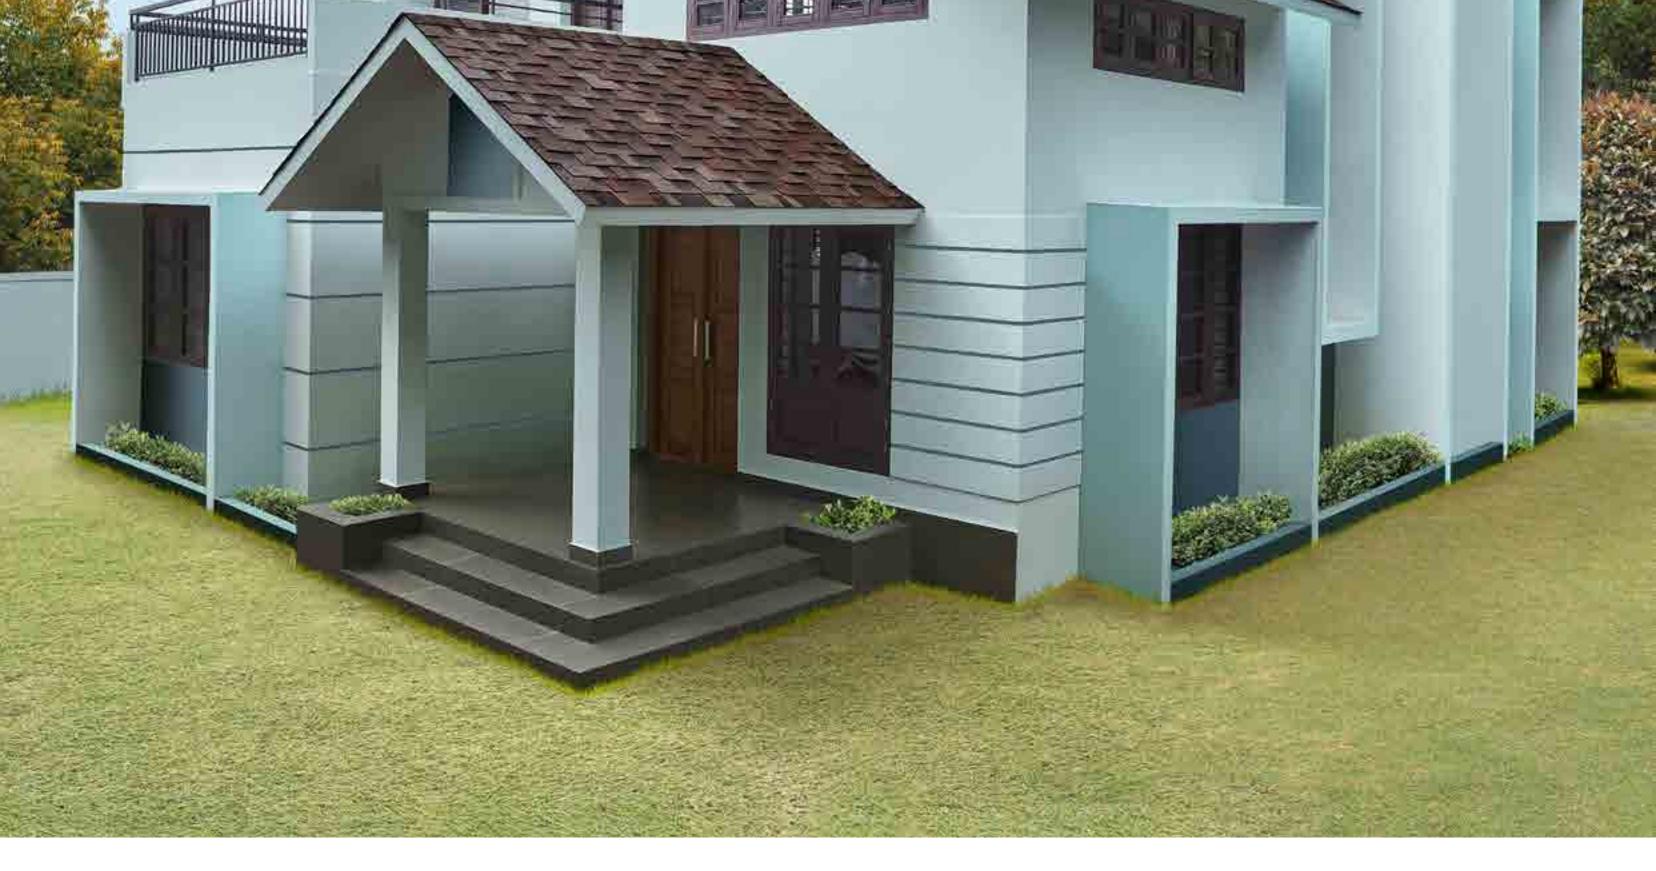

### House Style 01 Carved Cube

This home almost has an artistic, monolithic style. It has a modern appeal with various external claddings and textures. A beautifully connected 5-shaped weather shed makes it look eye catchingly offbeat.

### Carved Cube - A

A subtle grey texture along with an earthy red make

a delightful impact on the white base colour giving this house a gracefully pleasant look.

House Styles