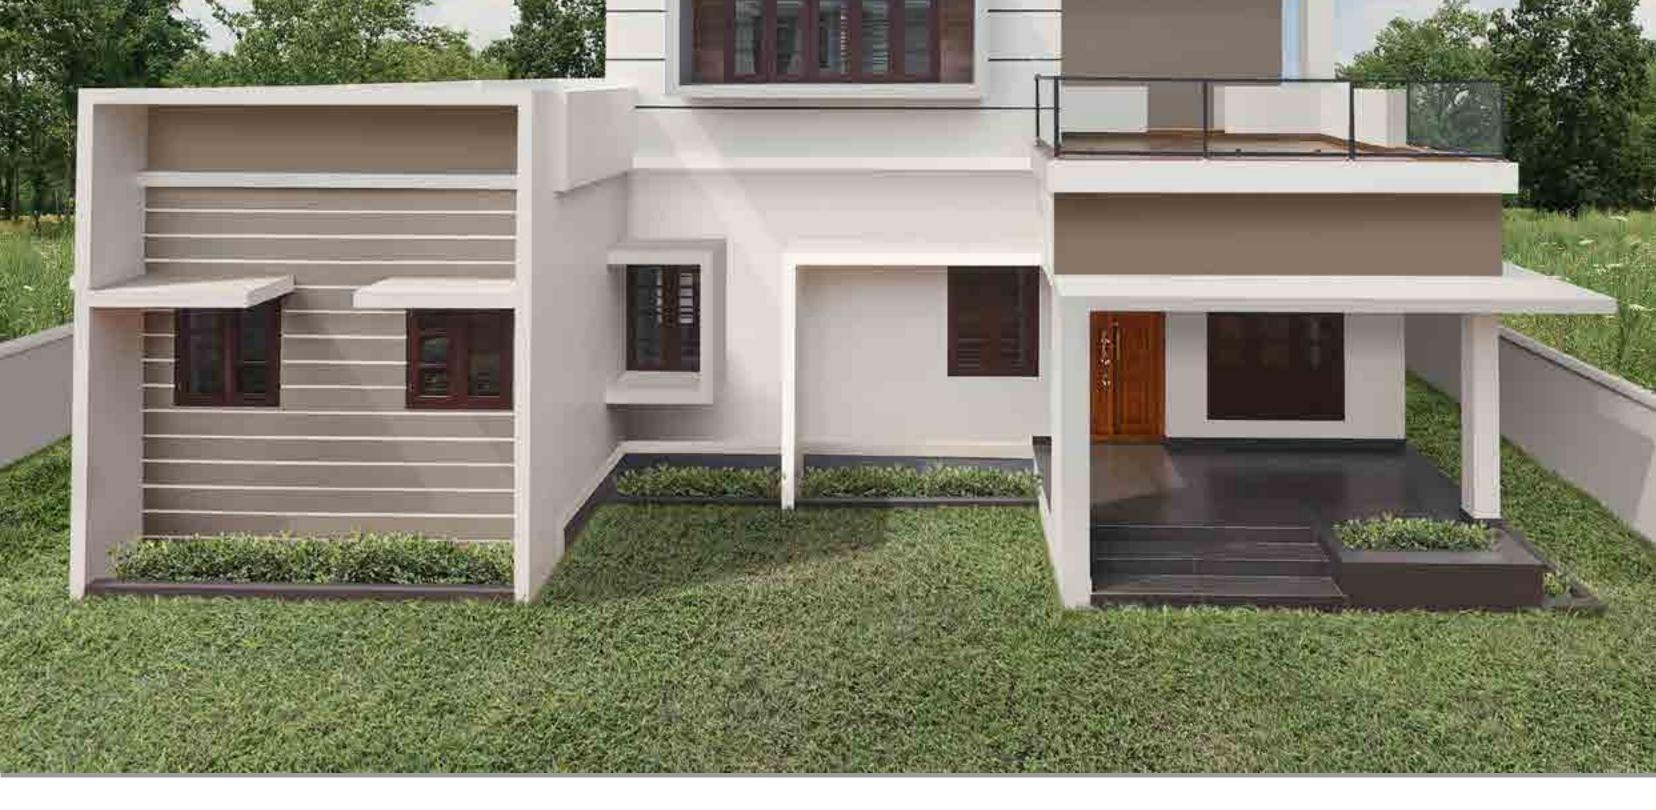

# House Style 08 Modern Symmetry

This compact structure is the quintessential, contemporary home. With a perpendicular design, this

space uses podium stacking to give it a geometric appearance. Diverse finishes add to the contemporary look and feel.

Click on a colour of your choice to see this house style embellished in that colour.

House Styles