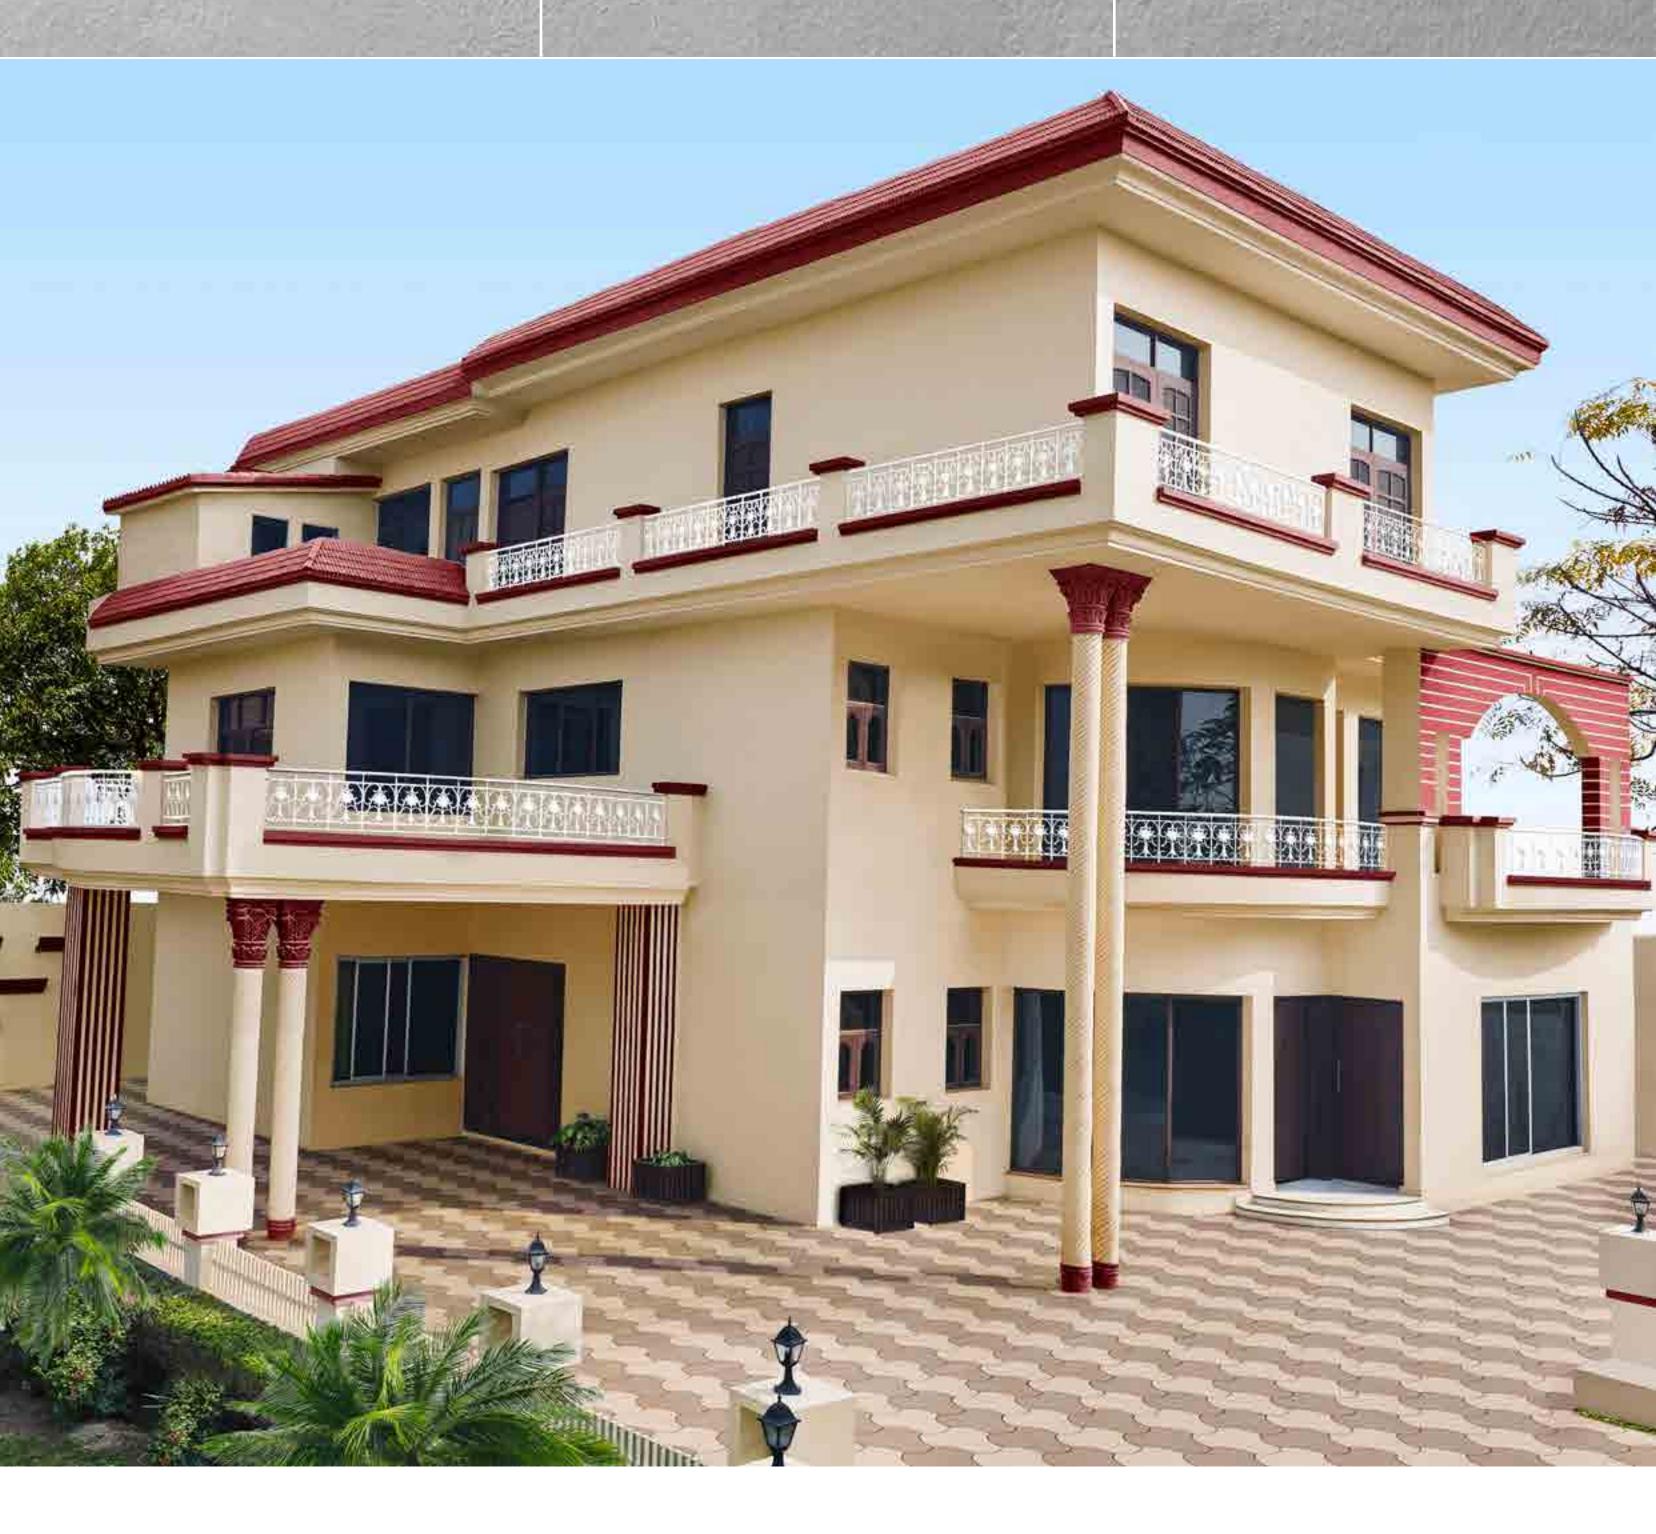

# House Style 13 Nouveau Ornate

This house style blends classic and contemporary. Roman columns and intricate, detailed railings give it an ornate look. At the same time, smart use of staggered terraces make it look contemporary and cool.

Click on a colour of your choice to see this house style embellished in that colour.