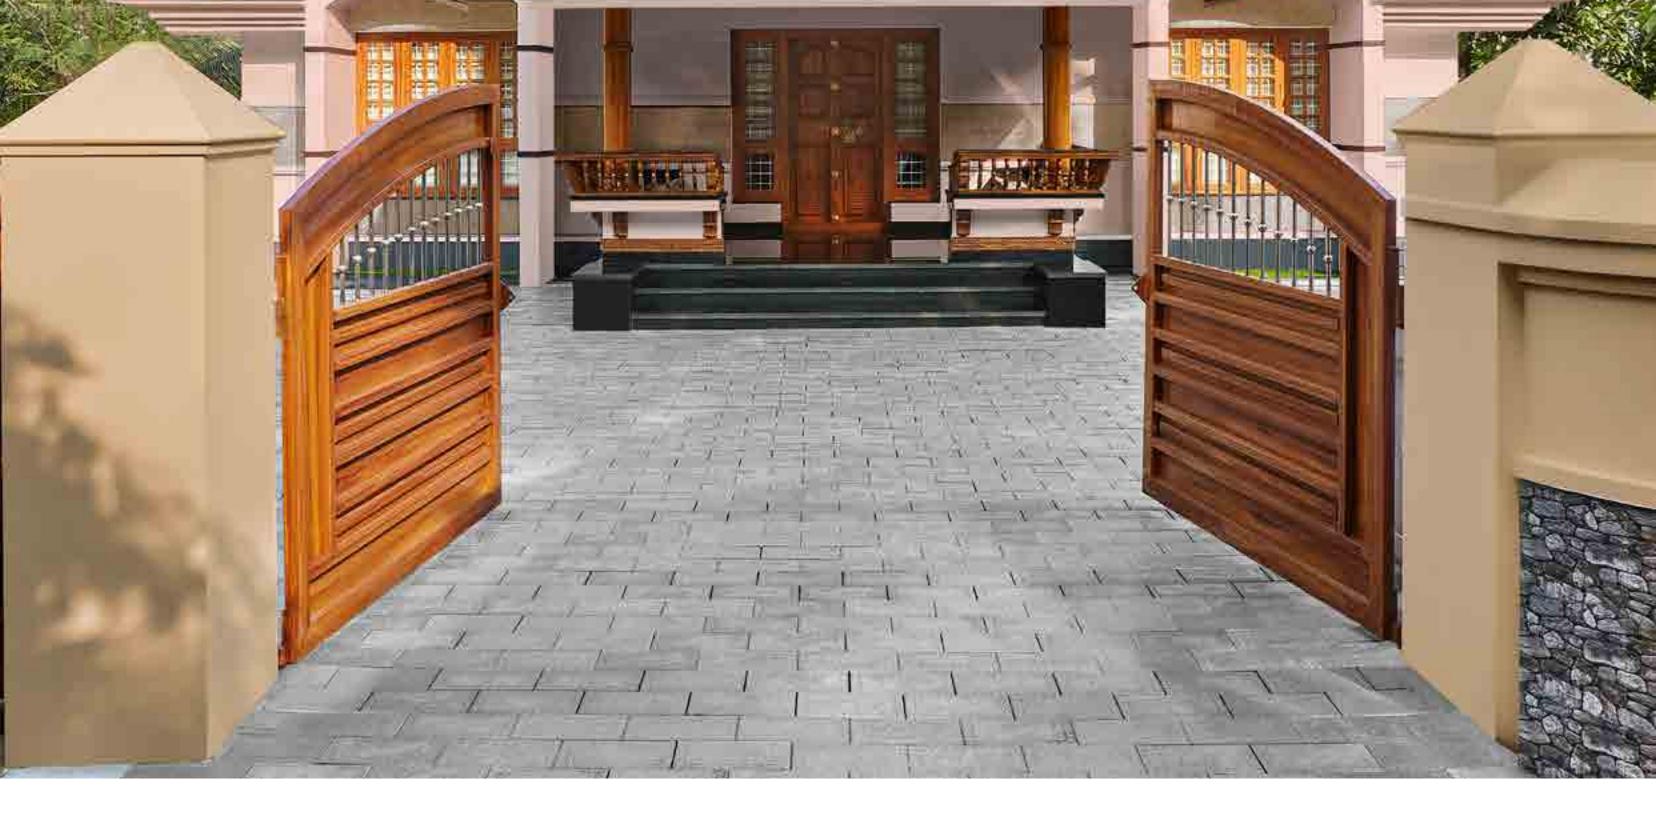

# House Style 06 Vintage Royal

This house is designed with symmetry and attention to detail. A porch that stands out makes the home look elegant. A combination of red wood, bricks, monotone tiles and gables gives it an ornate and vintage look and feel.

Click on a colour of your choice to see this house style embellished in that colour.

House Styles