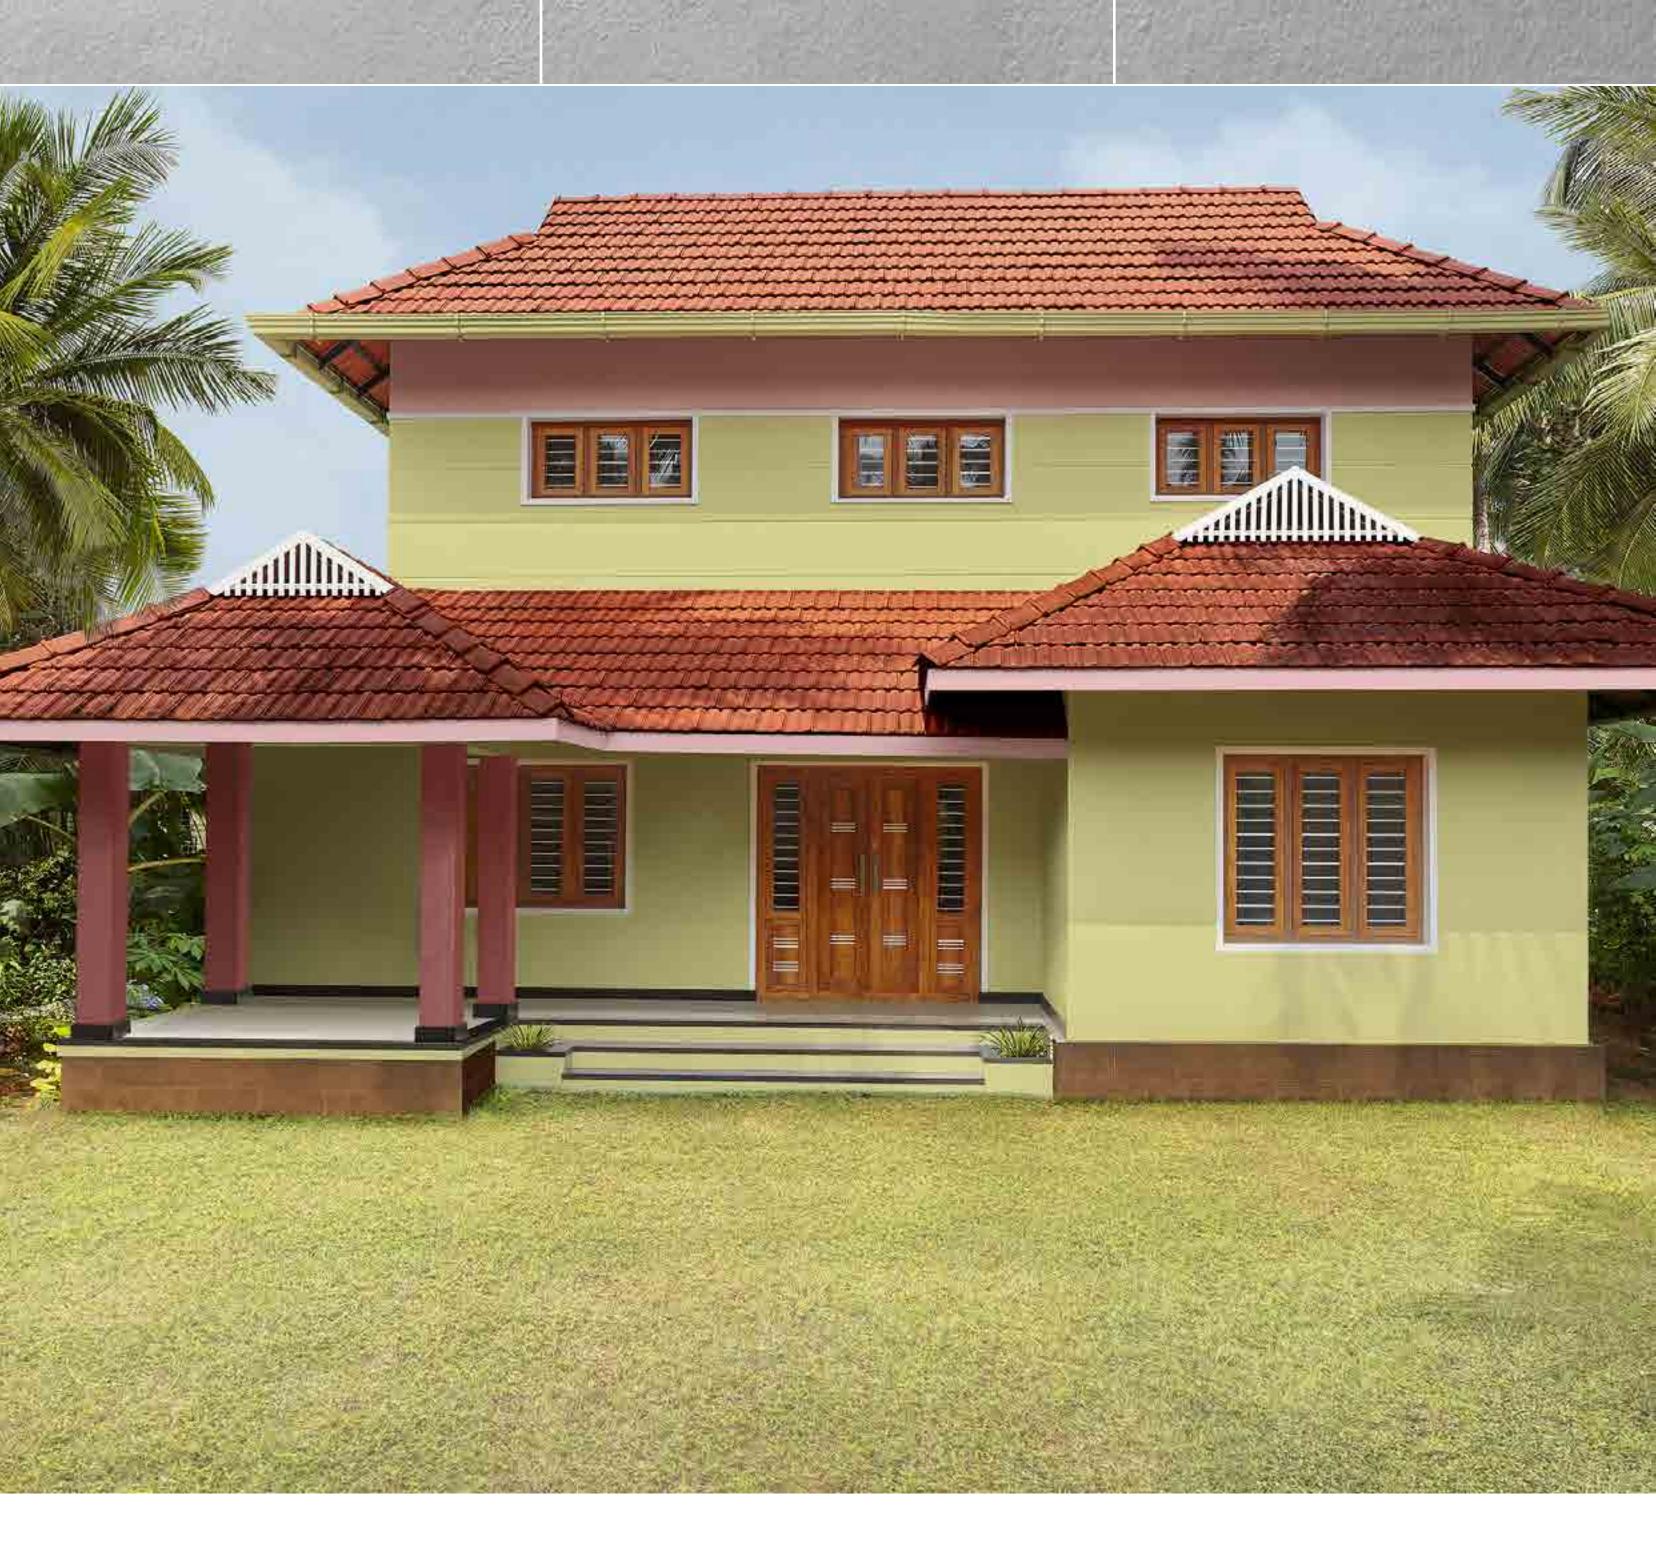

# House Style 04 Rustic

With balance and symmetry, this home looks compact and classy. Sloping roofs with weather sheds and

a pleasing combination of stones and tiles with an external wood façade are characteristics of a rustic home.