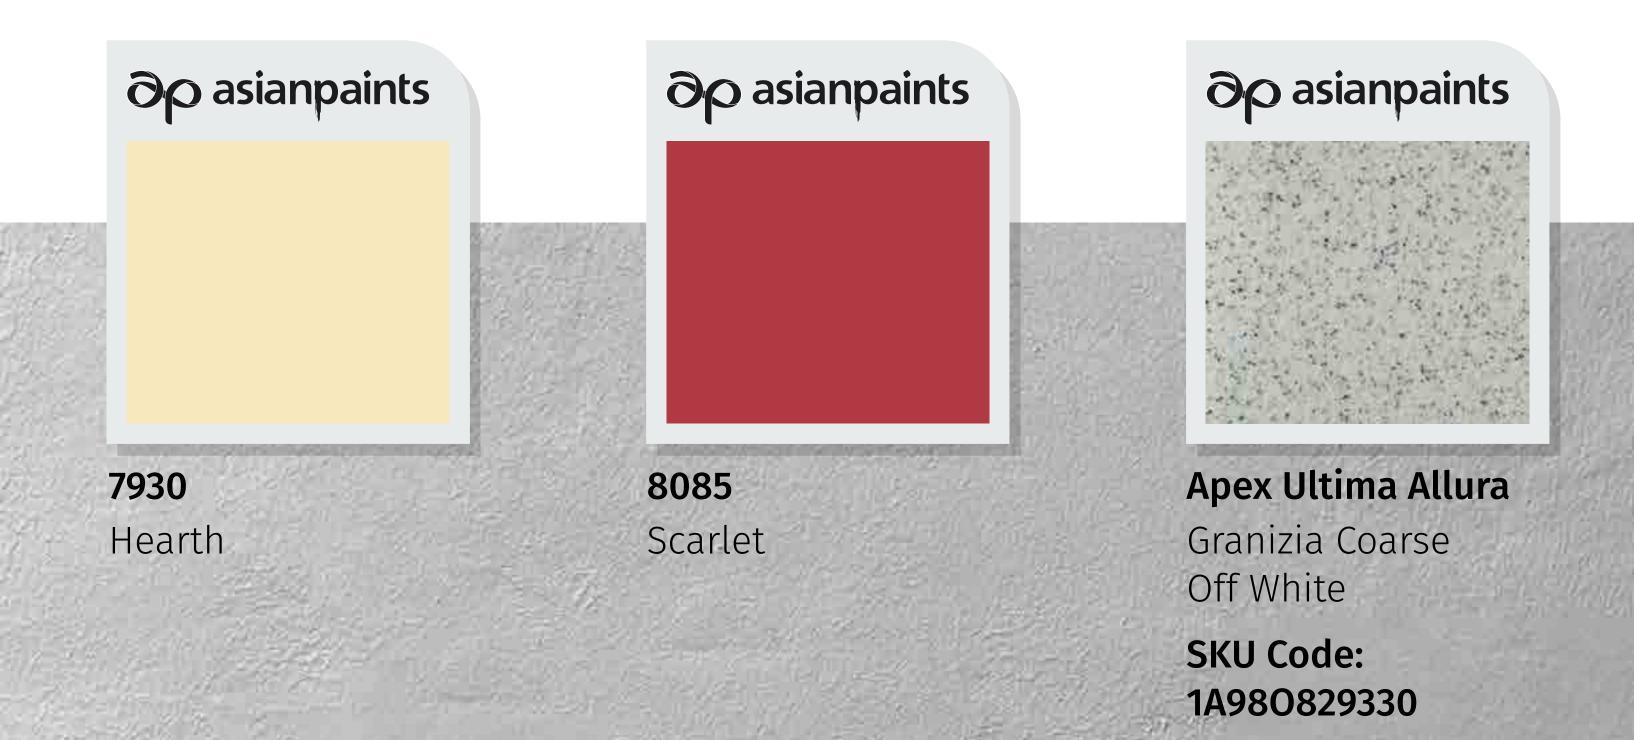

# Apex Ultima Allura Textures

Cascading Heights - A

click here to go back

 $\partial \rho$  asianpaints

Apex Ultima Allura Granizia Coarse Off White SKU Code: 1A980829330