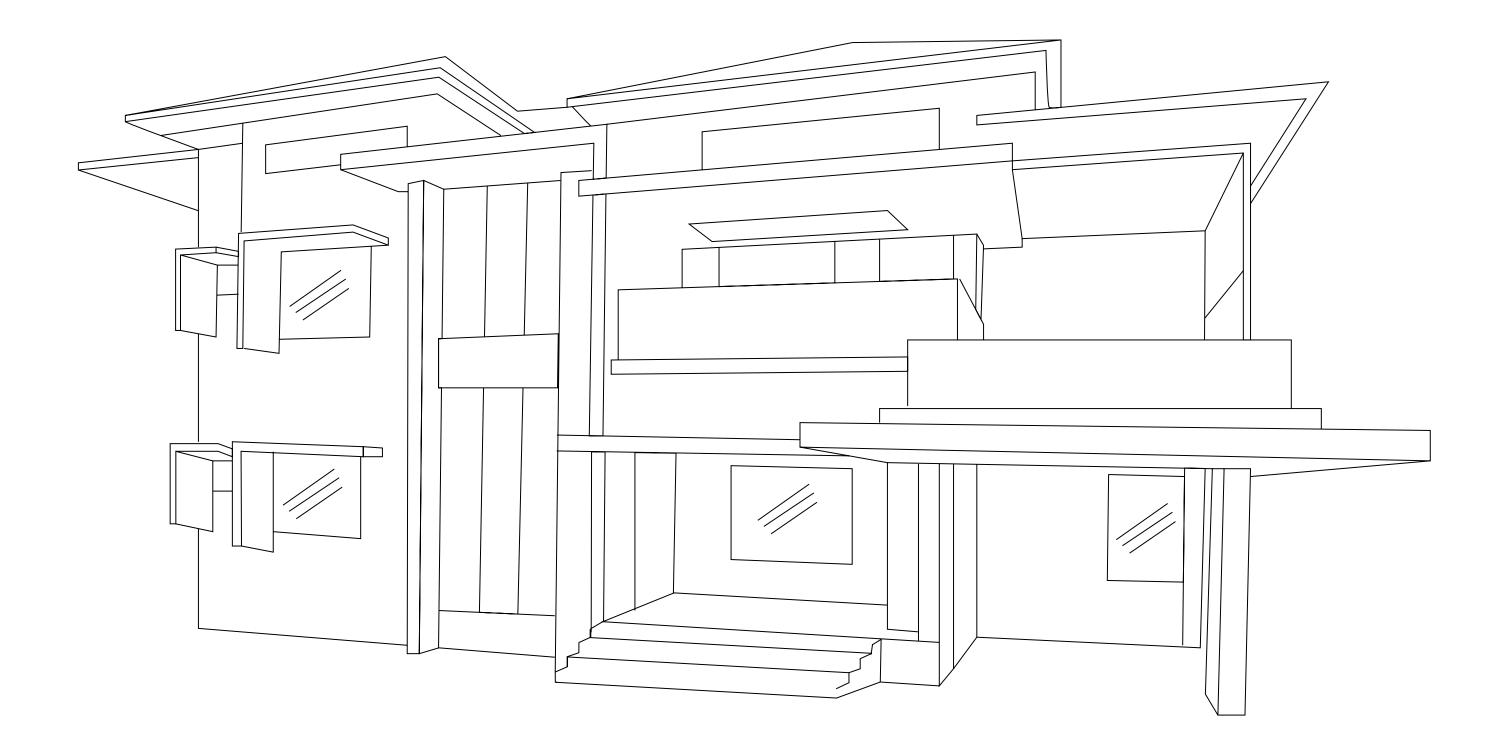

# House Style 04 Rustic

With balance and symmetry, this home looks compact and classy. Sloping roofs with weather sheds and

a pleasing combination of stones and tiles with an external wood façade are characteristics of a rustic home.