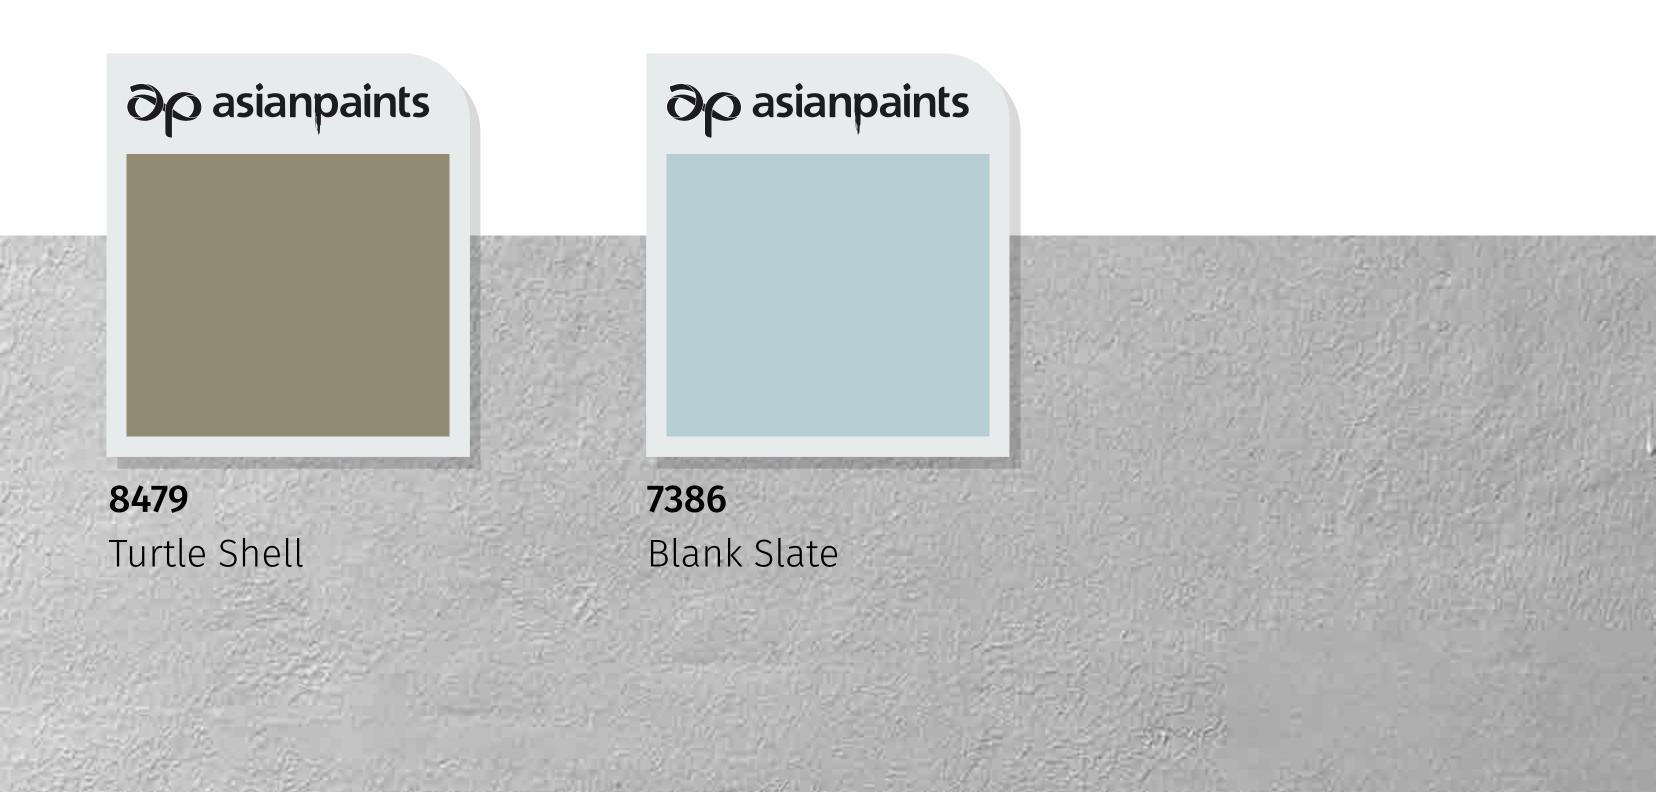

# House Style 09 Cascading Heights

This home has a lot of projections and layering giving it a distinctive appeal. An extruded design makes it look edgy. This multi-level house style is spread out giving it a cosy yet spacious character and look.

Click on a colour of your choice to see this house style embellished in that colour.

House Styles