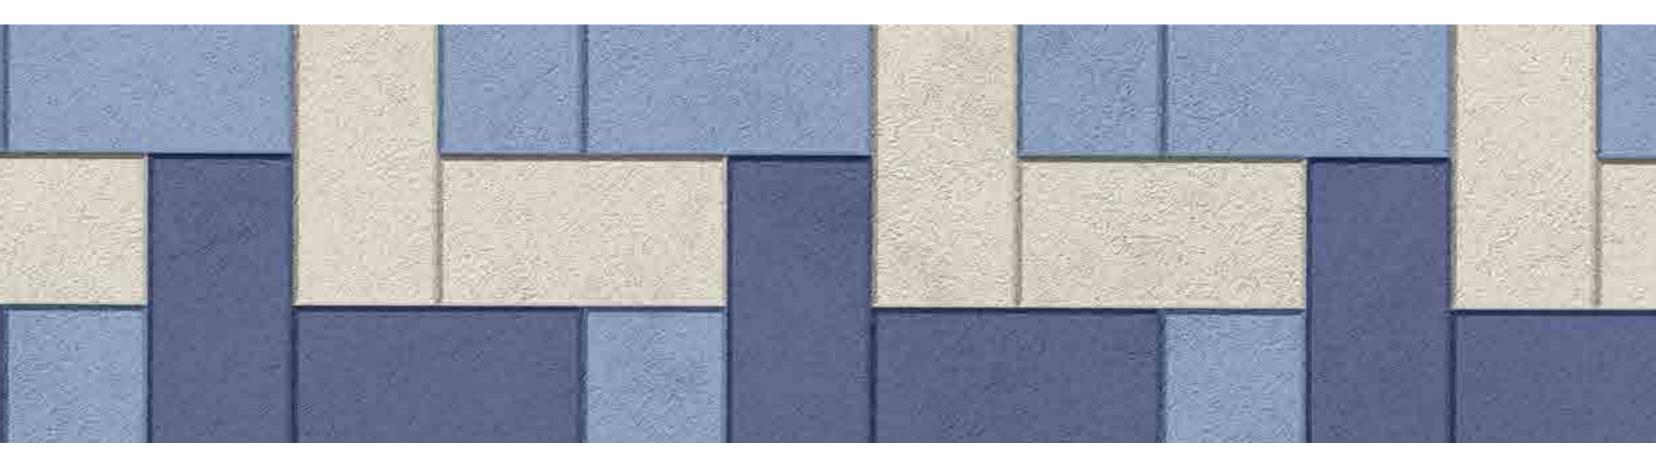

# House Style 11 Coastal Home

With a breakthrough style, this house is quaintly charming. An arrow like central mass and an extruded porch give the home a cosy, relaxed feel. Sloping roofs lend a distinctive coastal vibe to the home.