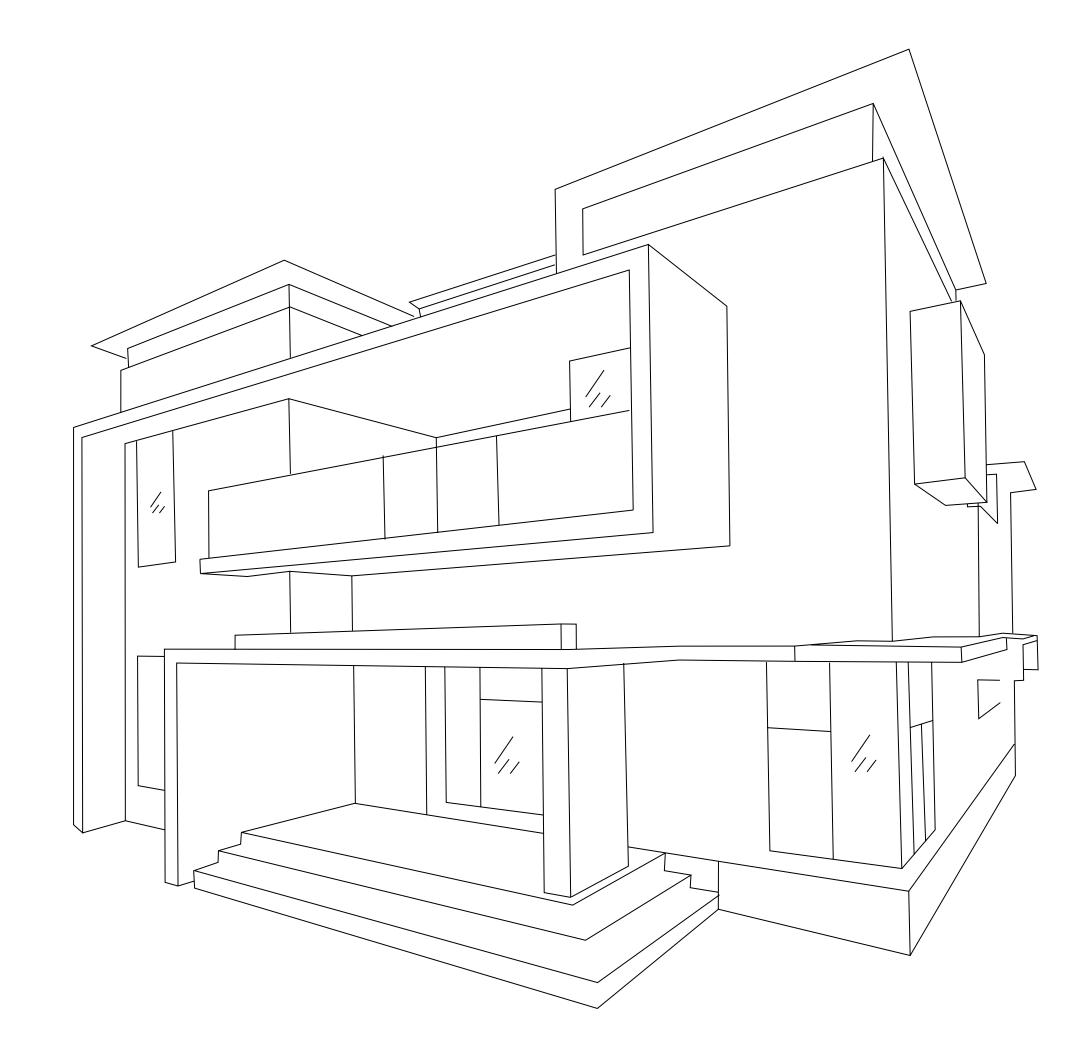

### House Style 01 Carved Cube

This home almost has an artistic, monolithic style. It has a modern appeal with various external claddings and textures. A beautifully connected 5-shaped weather shed makes it look eye catchingly offbeat.

Click on a colour of your choice to see this house style embellished in that colour.

House Styles