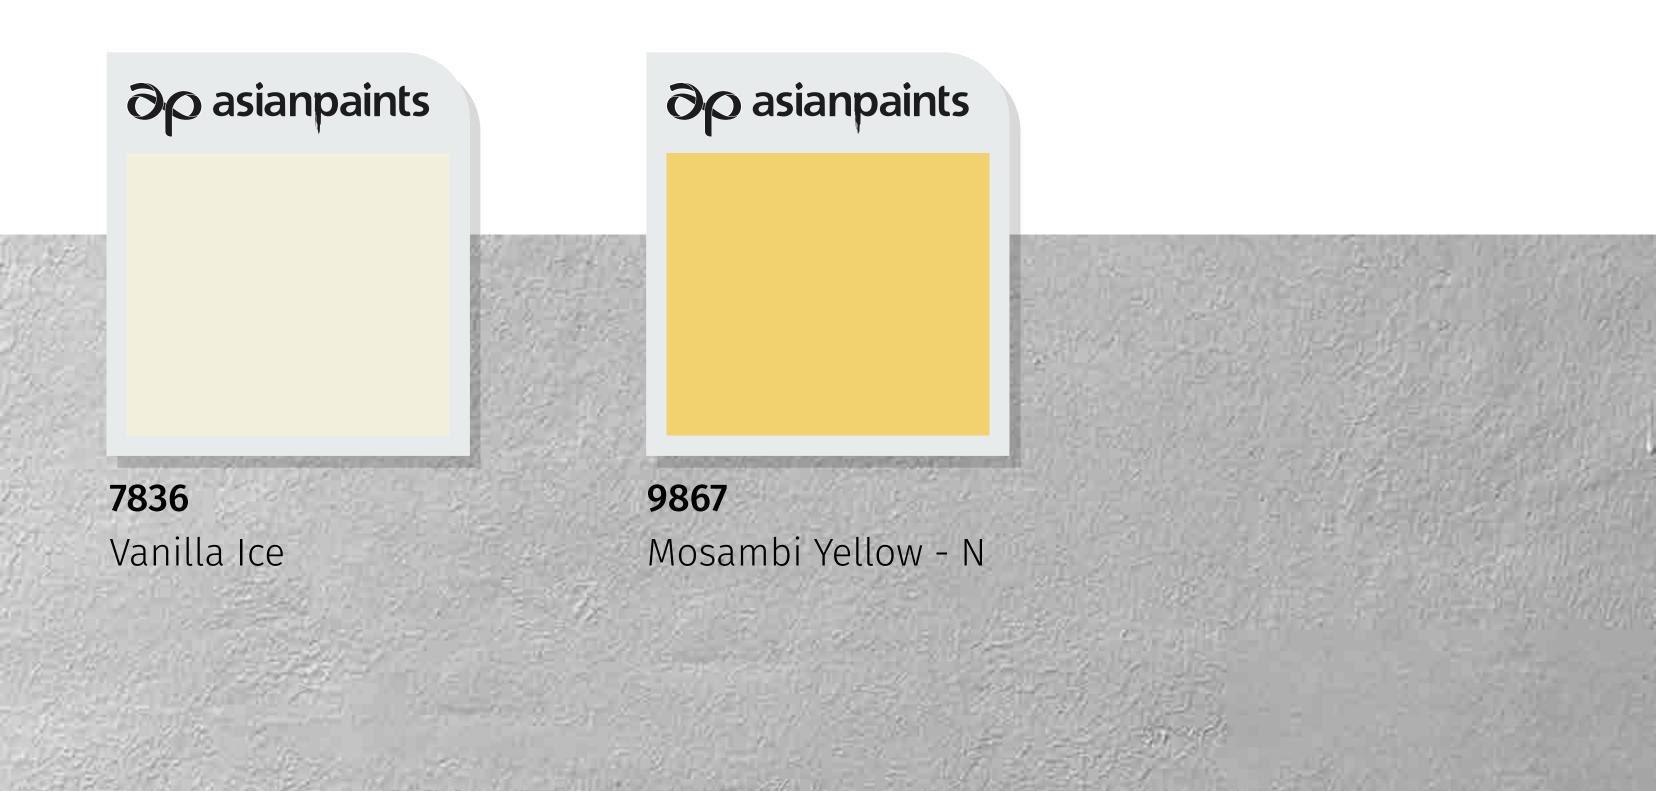

### Rustic - B

A stately white meets cheery yellow. This pop of colour is refreshing in a sea of white.