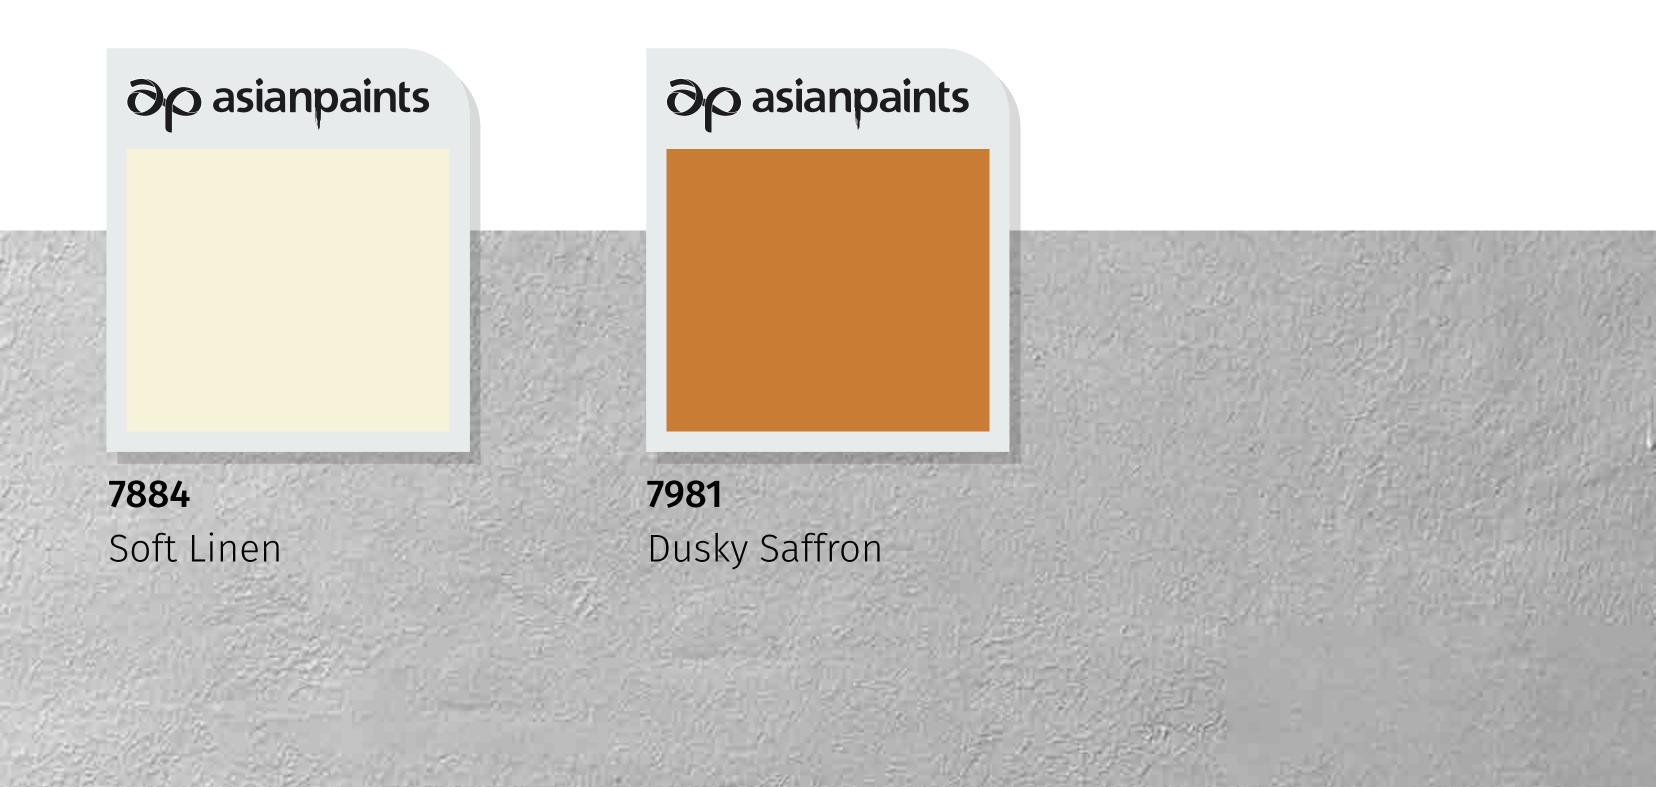

## The Labyrinth - E

A calm greyish base colour is aesthetically contrasted with cheerful rose accents in this house. Together, they make the house look premium and sophisticated.

134