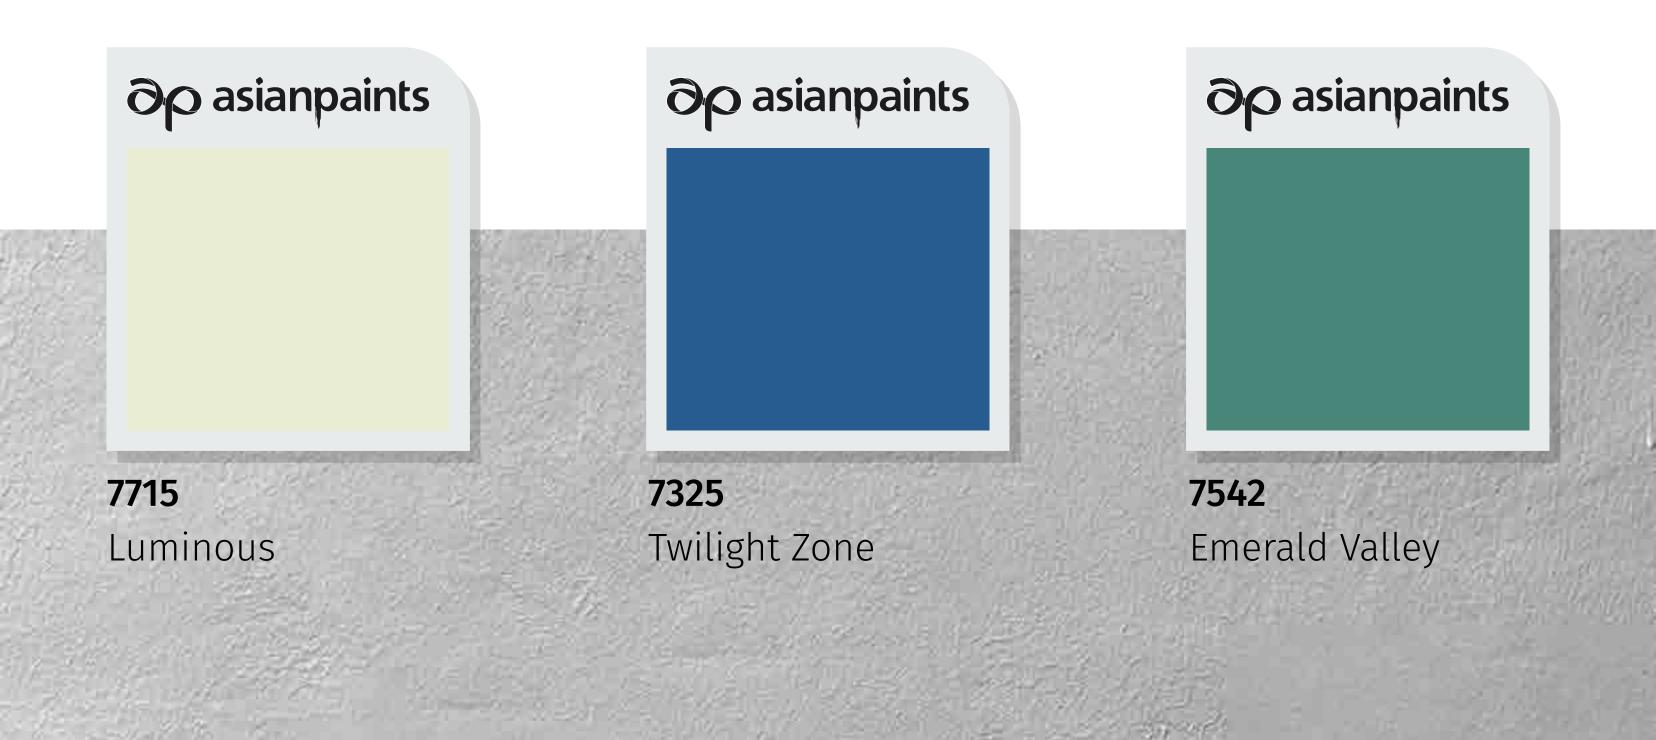

# The Pantheon - A

Striking white spells classic style in this home,

complemented gracefully with an elegant brown and accents of olive green.

### House Styles

### Colours

### Products

56