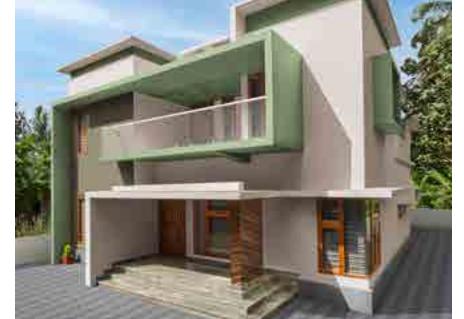

### House Style 01 Carved Cube

This home almost has an artistic, monolithic style. It has a modern appeal with various external claddings and textures. A beautifully connected 5-shaped weather shed makes it look eye catchingly offbeat.

Click on a colour of your choice to see this house style embellished in that colour.

House Styles