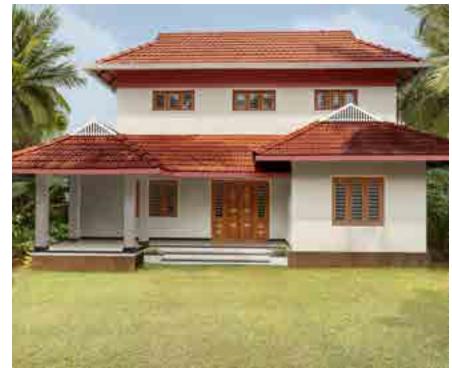

### House Style 01 Carved Cube

This home almost has an artistic, monolithic style. It has a modern appeal with various external claddings and textures. A beautifully connected 5-shaped weather shed makes it look eye catchingly offbeat.

Click on a colour of your choice to see this house style embellished in that colour.

House Styles