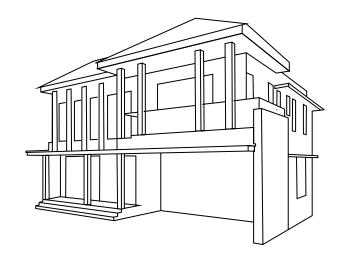

### House Style 02 Neo-Roman

This refined house style has an appealing aesthetic device of repetition. With a column façade and tall openings the home looks grand. Accent walls also provide a distinctive character to it.