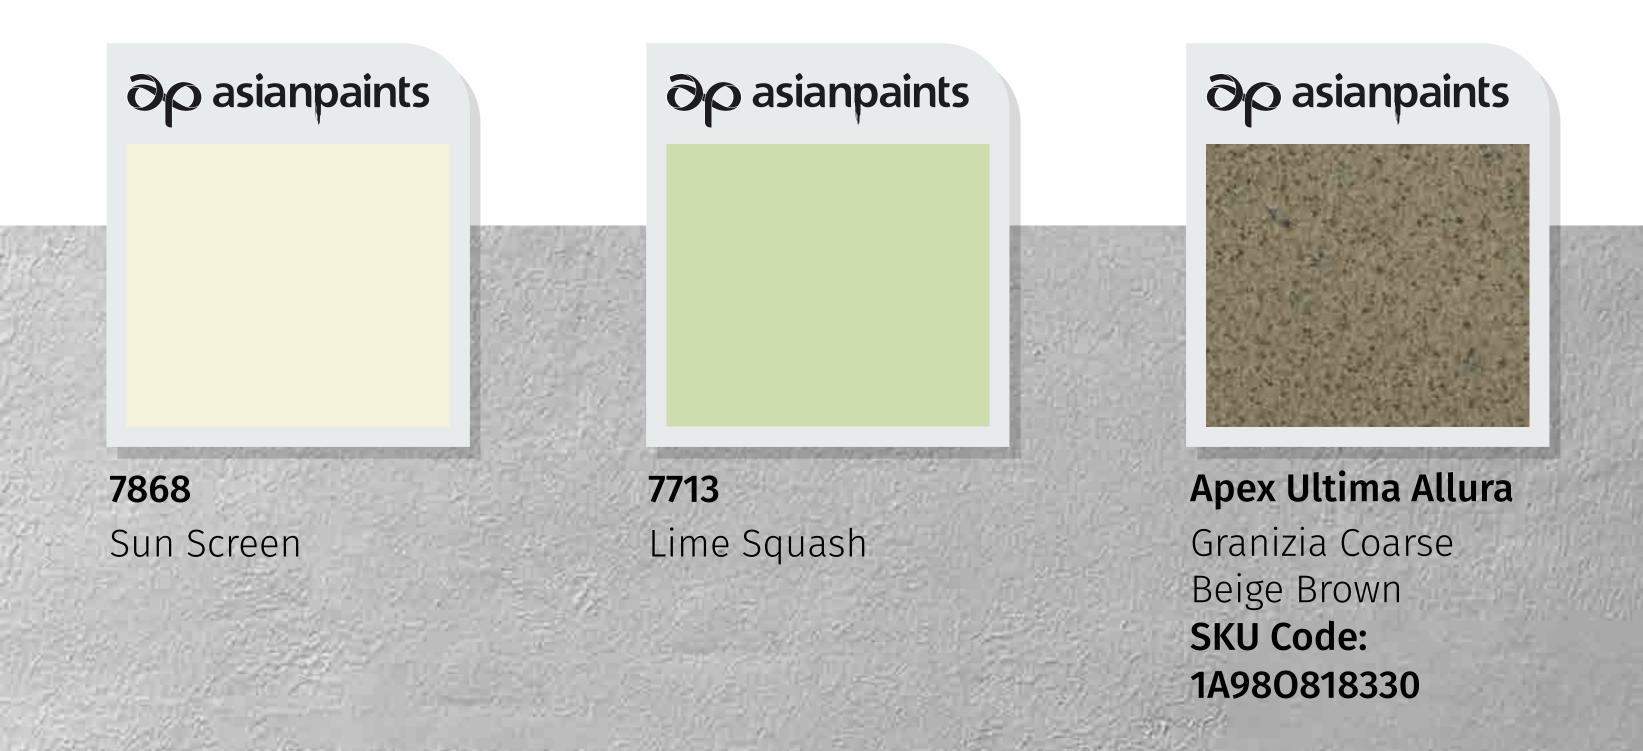

### Carved Cube - A

A subtle grey texture along with an earthy red make

a delightful impact on the white base colour giving this house a gracefully pleasant look.

House Styles