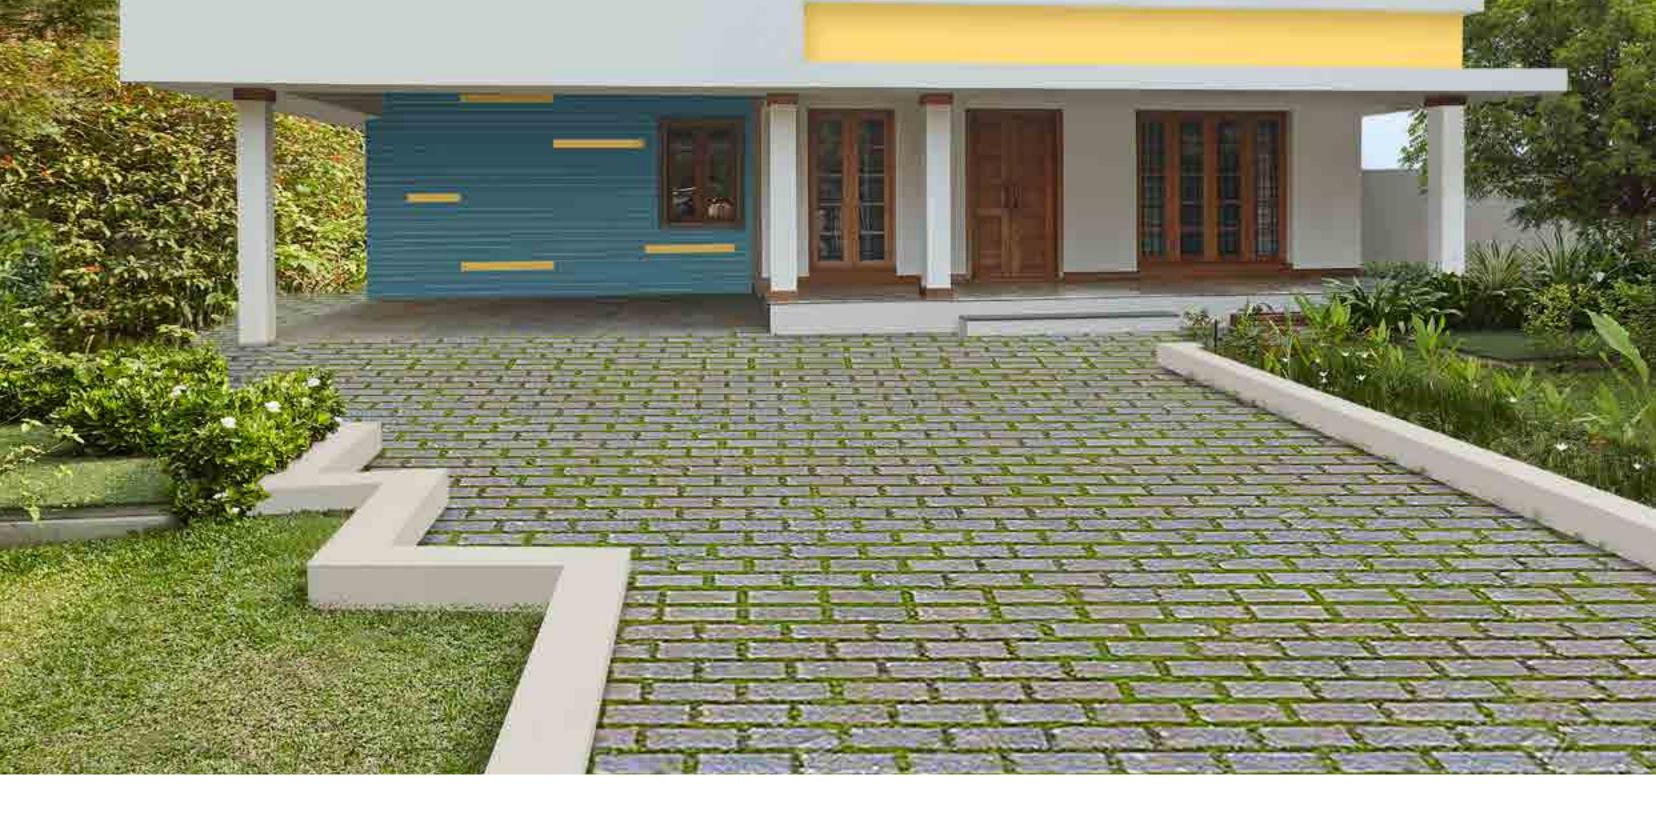

## House Style 16 Villa Savoye

This architectural style makes the house look spacious with horizontal planes. With a free and open design of façade, smart use of wood and beautiful gapped structures, the house looks modern and stylish.

Click on a colour of your choice to see this house style embellished in that colour.

## Villa Savoye - A

A beautiful blend of earthy colours, brown and

beige invigorate this house and lends it a warm sun-kissed aura.

123