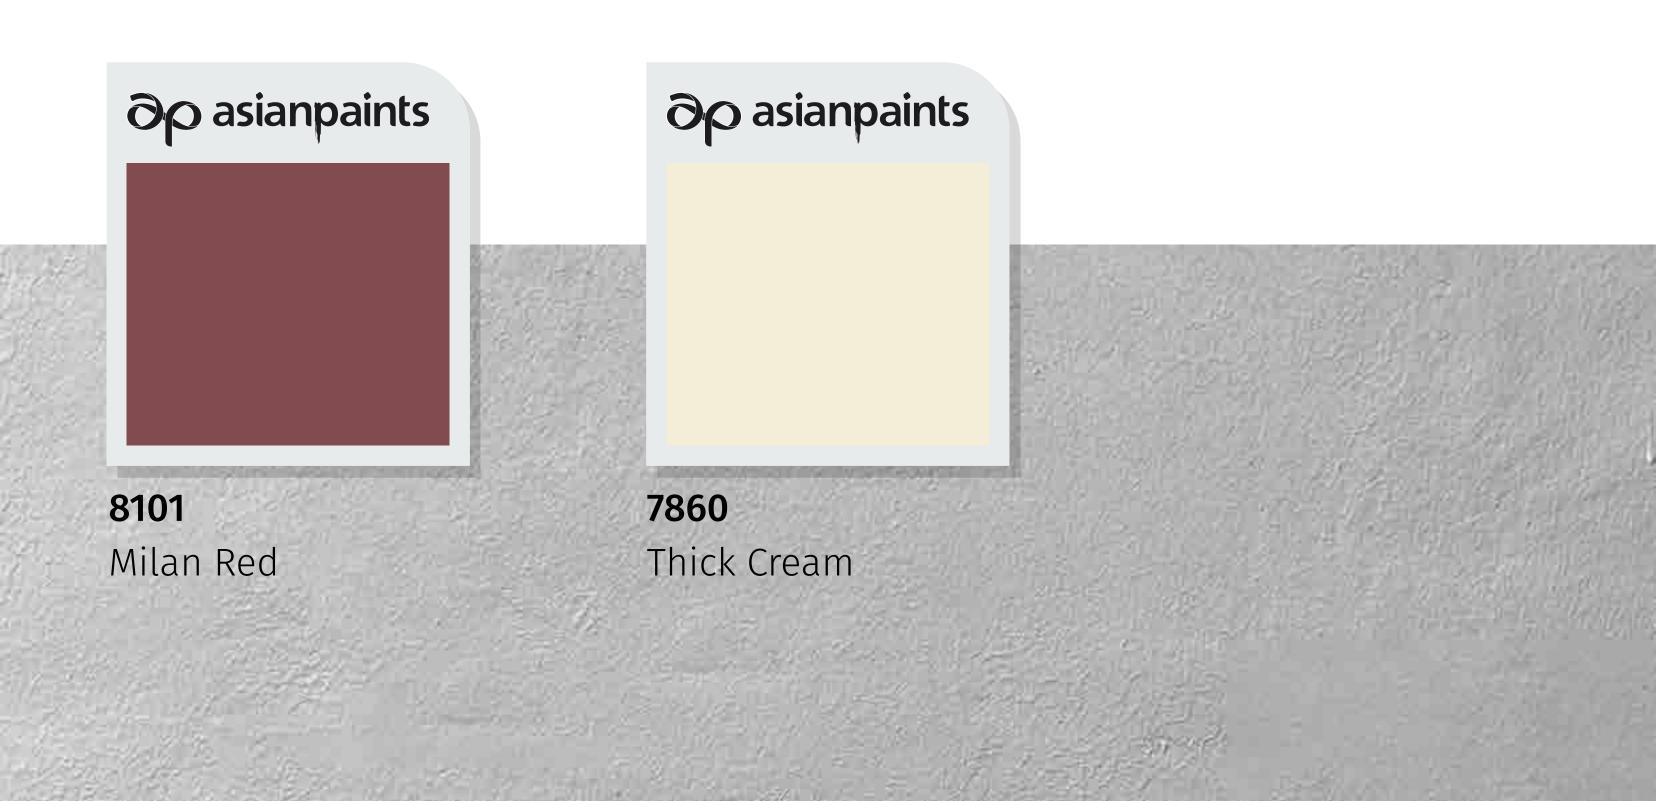

### Carved Cube - A

A subtle grey texture along with an earthy red make

a delightful impact on the white base colour giving this house a gracefully pleasant look.

House Styles