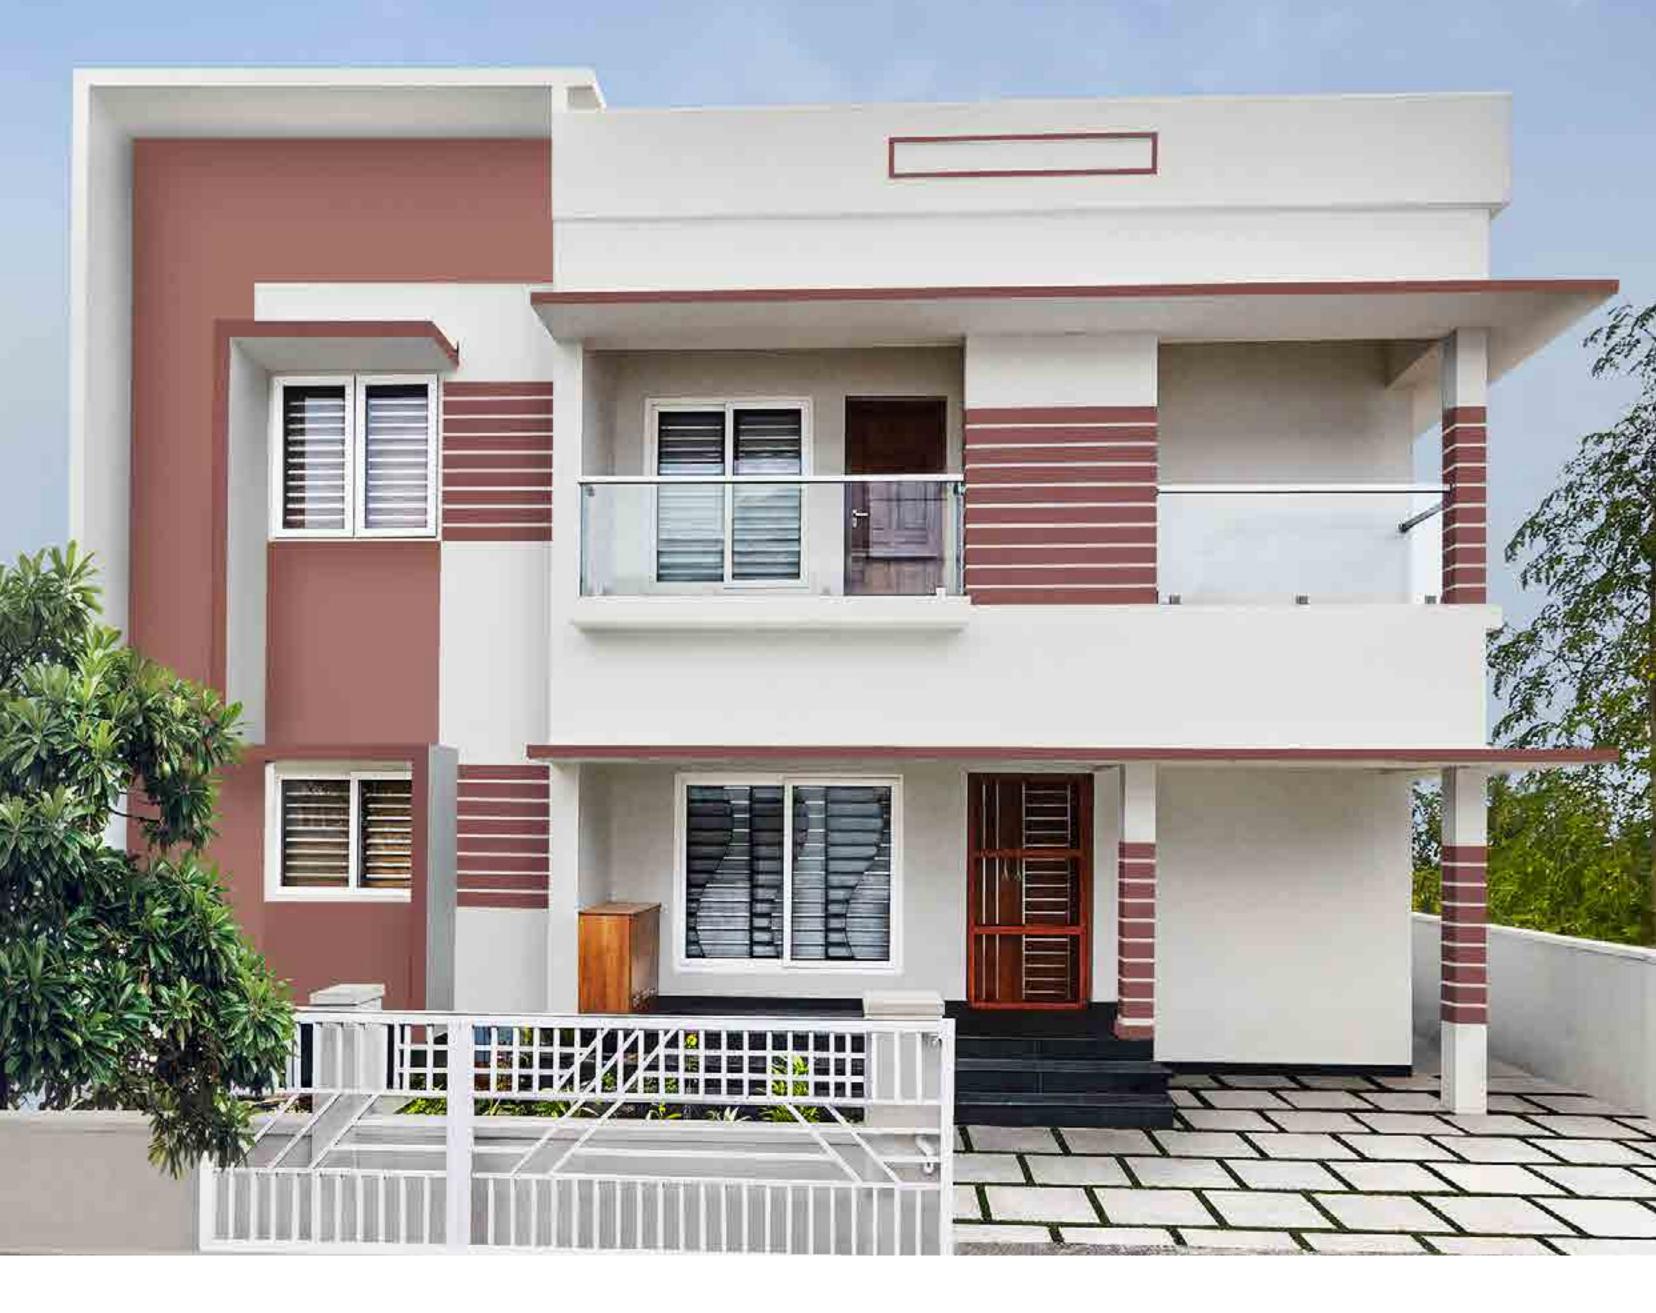

### House Style 01 Carved Cube

This home almost has an artistic, monolithic style. It has a modern appeal with various external claddings and textures. A beautifully connected 5-shaped weather shed makes it look eye catchingly offbeat.

### Carved Cube - A

A subtle grey texture along with an earthy red make

a delightful impact on the white base colour giving this house a gracefully pleasant look.

House Styles