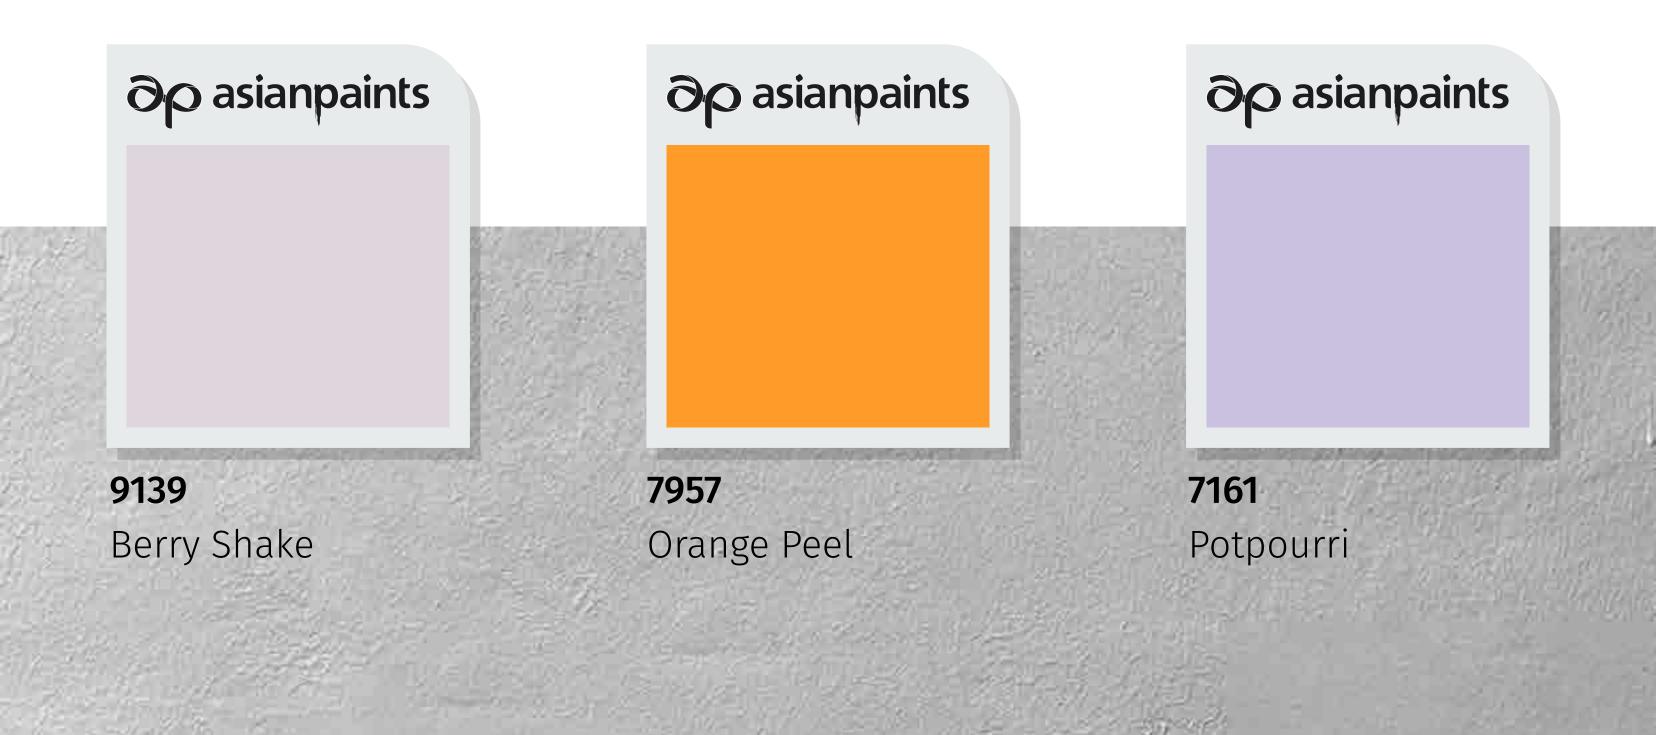

## Archway Villa - A

A lively colour combination of serene lavenders

and a joyful orange makes this house distinguished and memorable in every way.

138