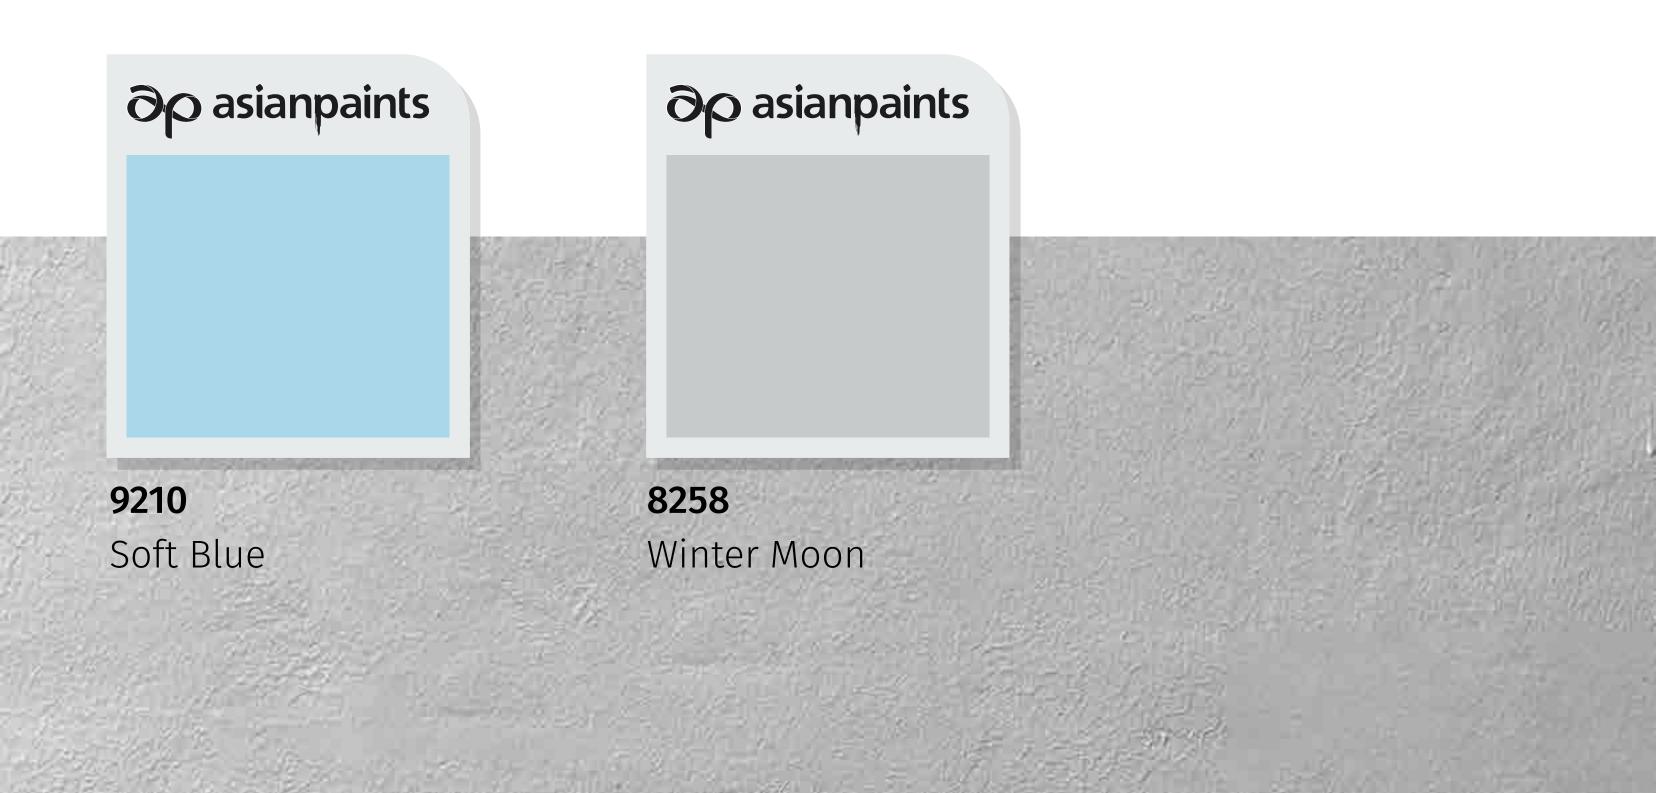

### Colour Of The Year 2023

**Apex Ultima** Silver Escapade M604

The colour of the year Silver Escapade, is an interaction in time, a chronicle of the past and a beacon of things to come. The iterative silver is evocative of a travelling mind, that's going forward through our virtual and physical worlds, informed by the magical stories of our childhoods, a brighter present and a future that will be consciously created by us. If silver is the colour of time travel and technology, it is also the colour of child craft. The past few years forced us into a stillness that we got through by looking at silver linings