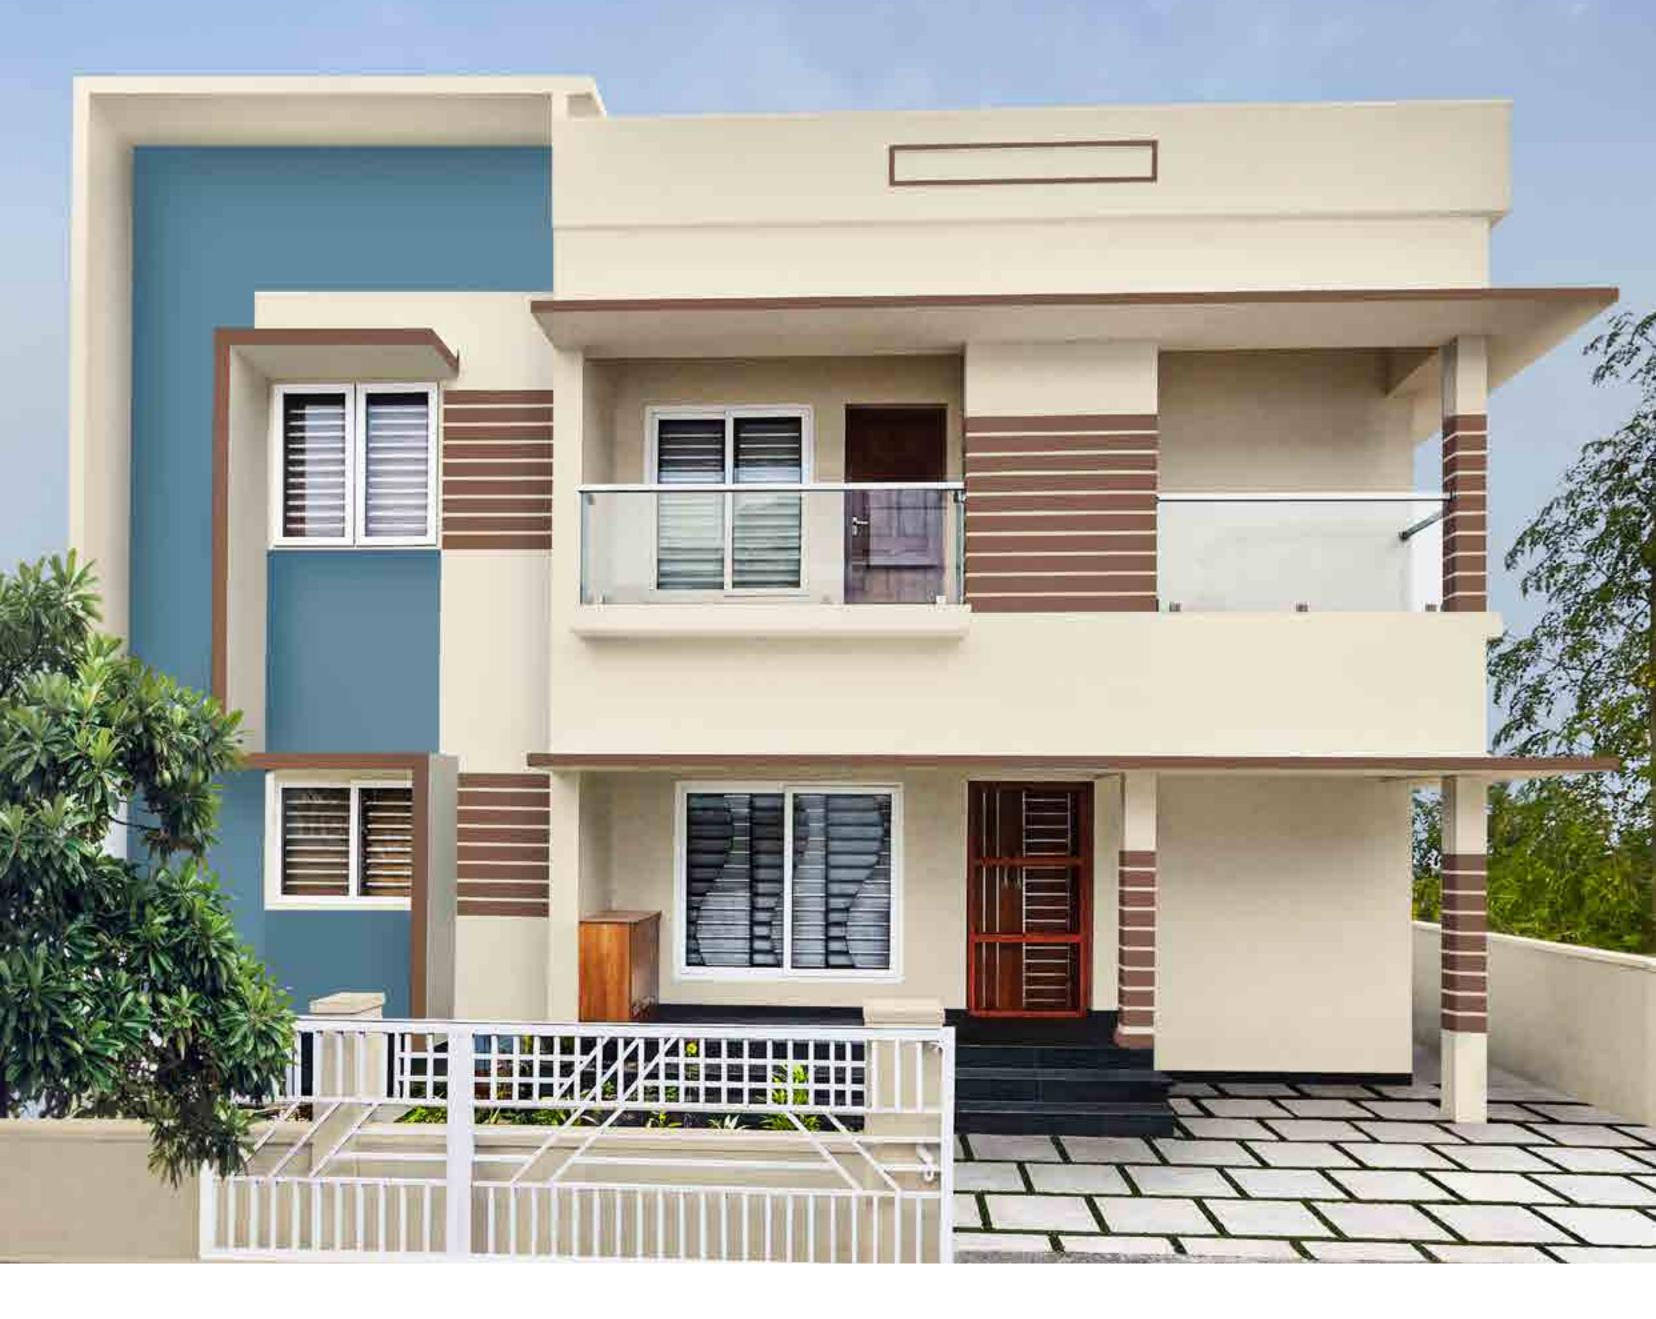

### House Style 01 Carved Cube

This home almost has an artistic, monolithic style. It has a modern appeal with various external claddings and textures. A beautifully connected 5-shaped weather shed makes it look eye catchingly offbeat.

Click on a colour of your choice to see this house style embellished in that colour.

House Styles