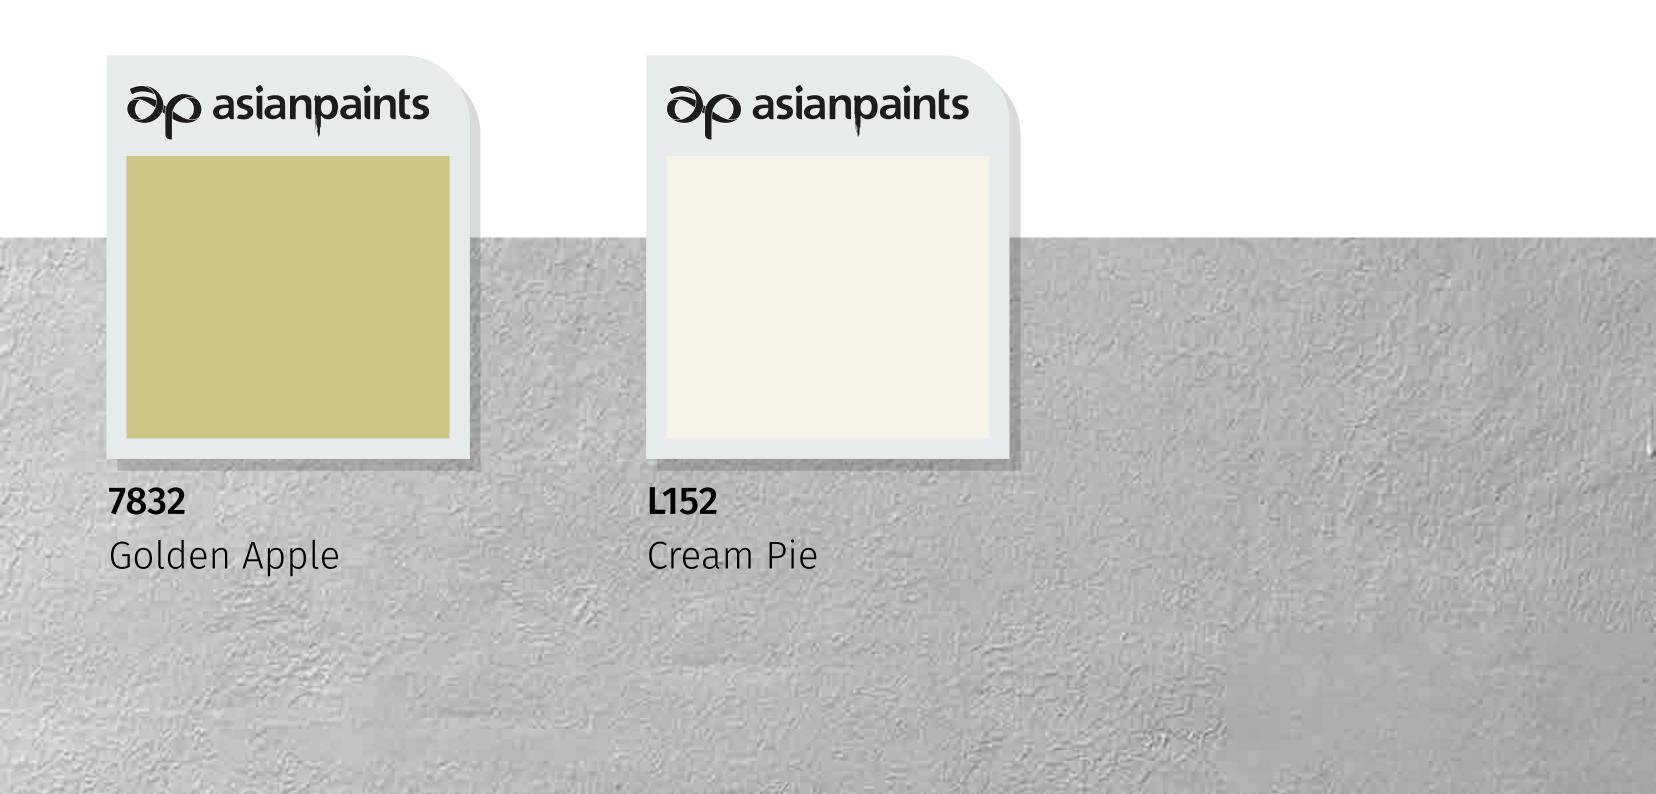

# Cascading Heights - C

A unique shade of yellow with a pleasant white make for a combination that lends warmth and a distinctive appeal.

House Styles