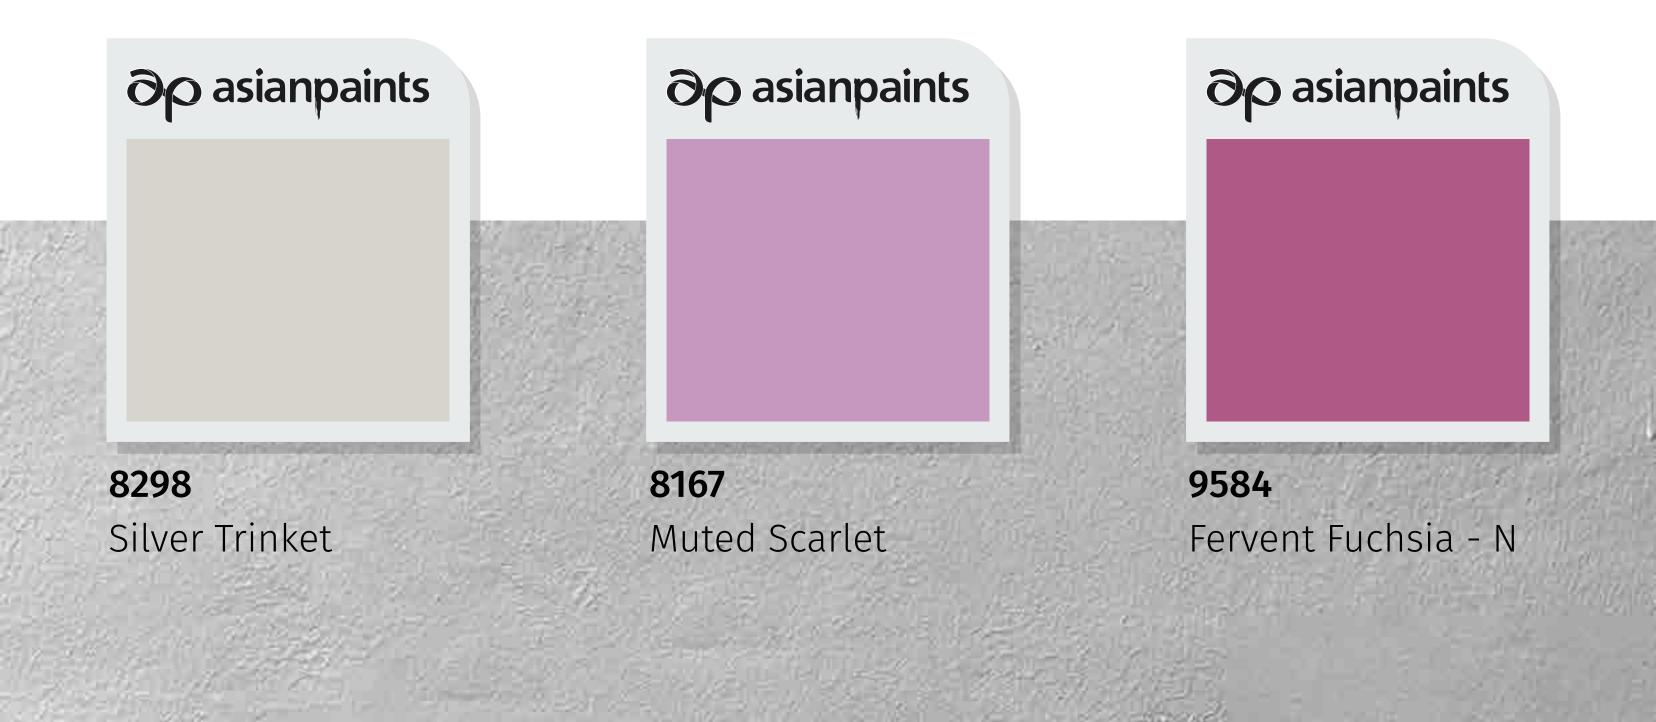

## The Labyrinth - E

A calm greyish base colour is aesthetically contrasted with cheerful rose accents in this house. Together, they make the house look premium and sophisticated.

134