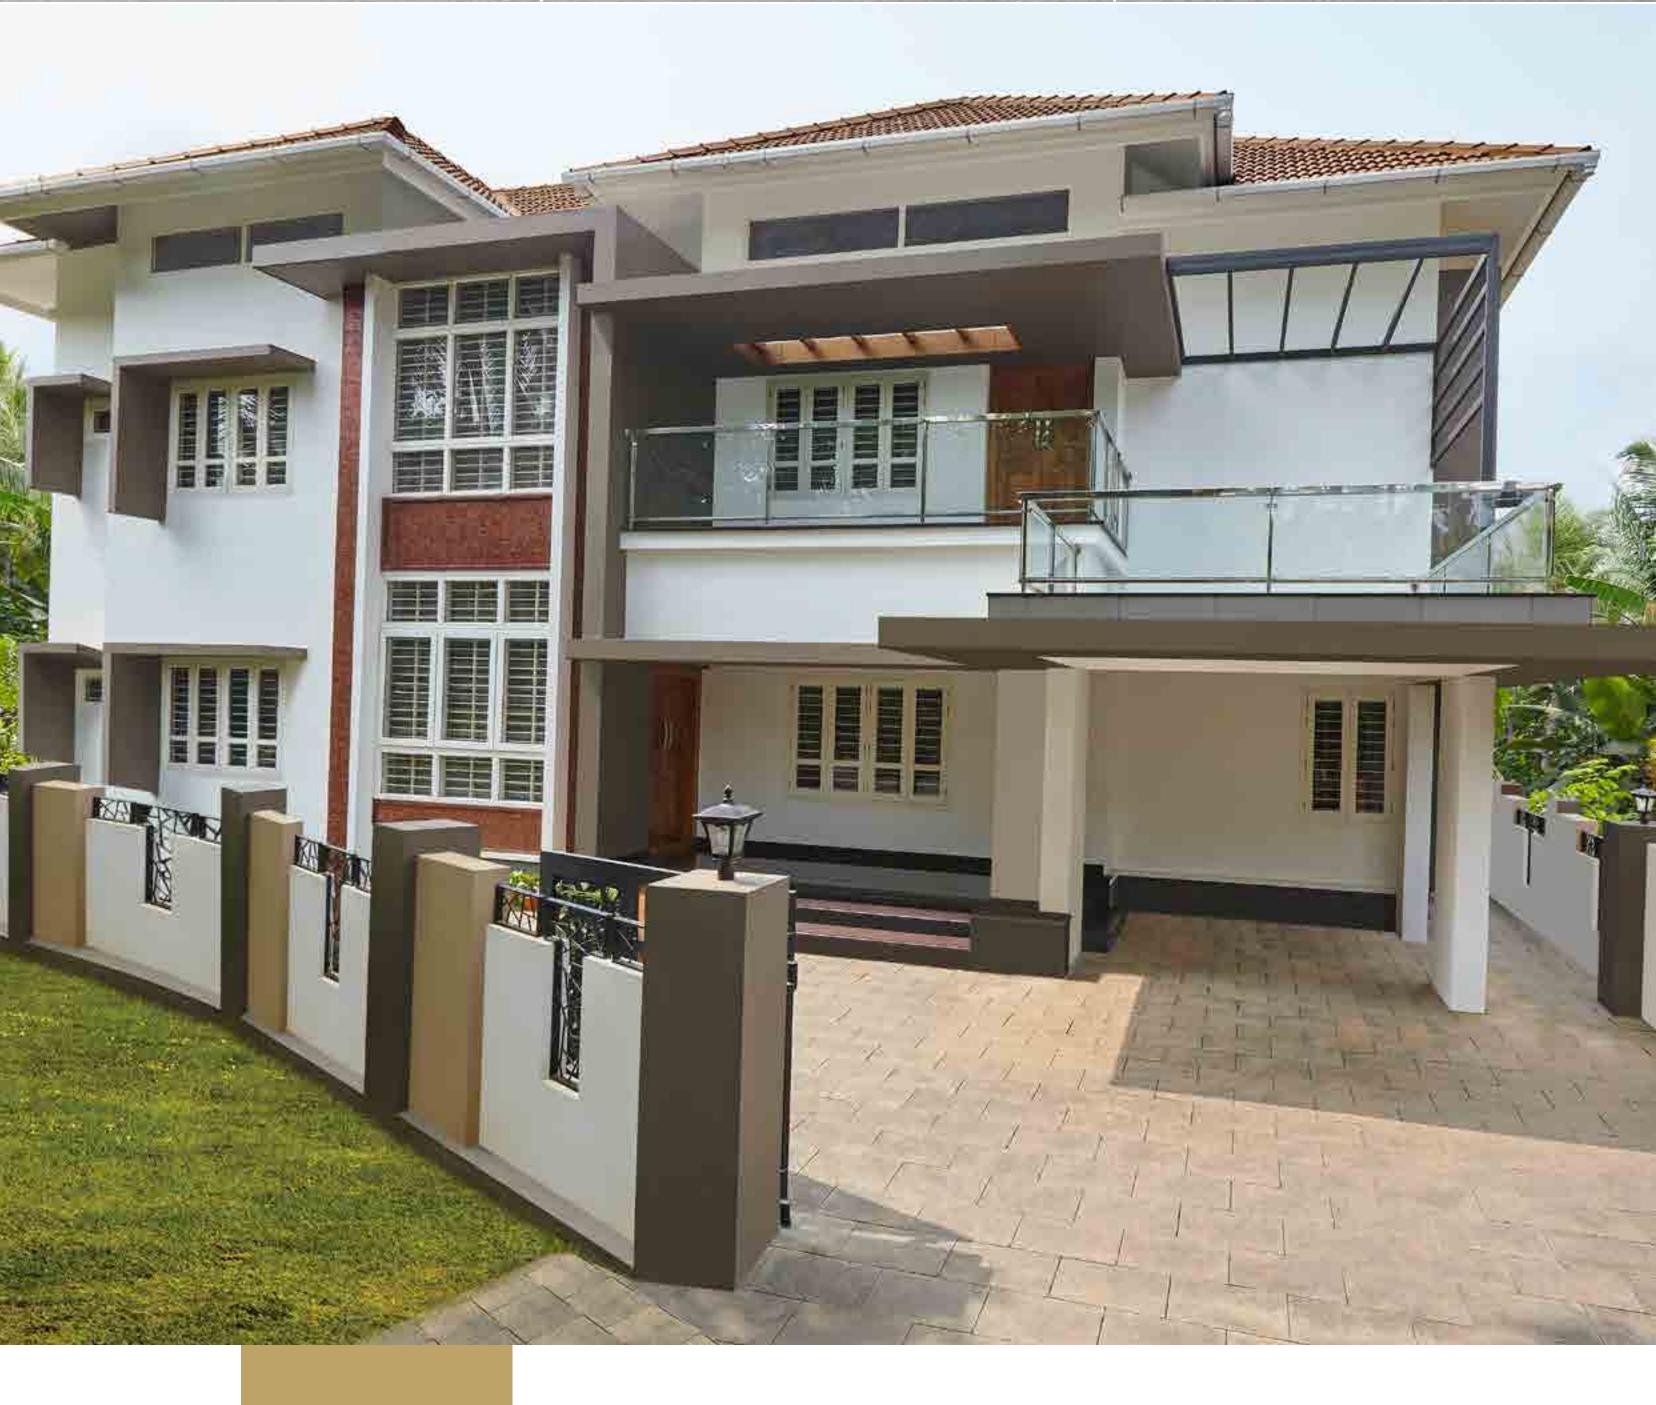

## House Style 18 Archway Villa

This home is premium and grand. With mirroring, arched fenestration this house looks palatial. With a double height foyer and a well maintained garden, this villa epitomizes luxury.

Click on a colour of your choice to see this house style embellished in that colour.