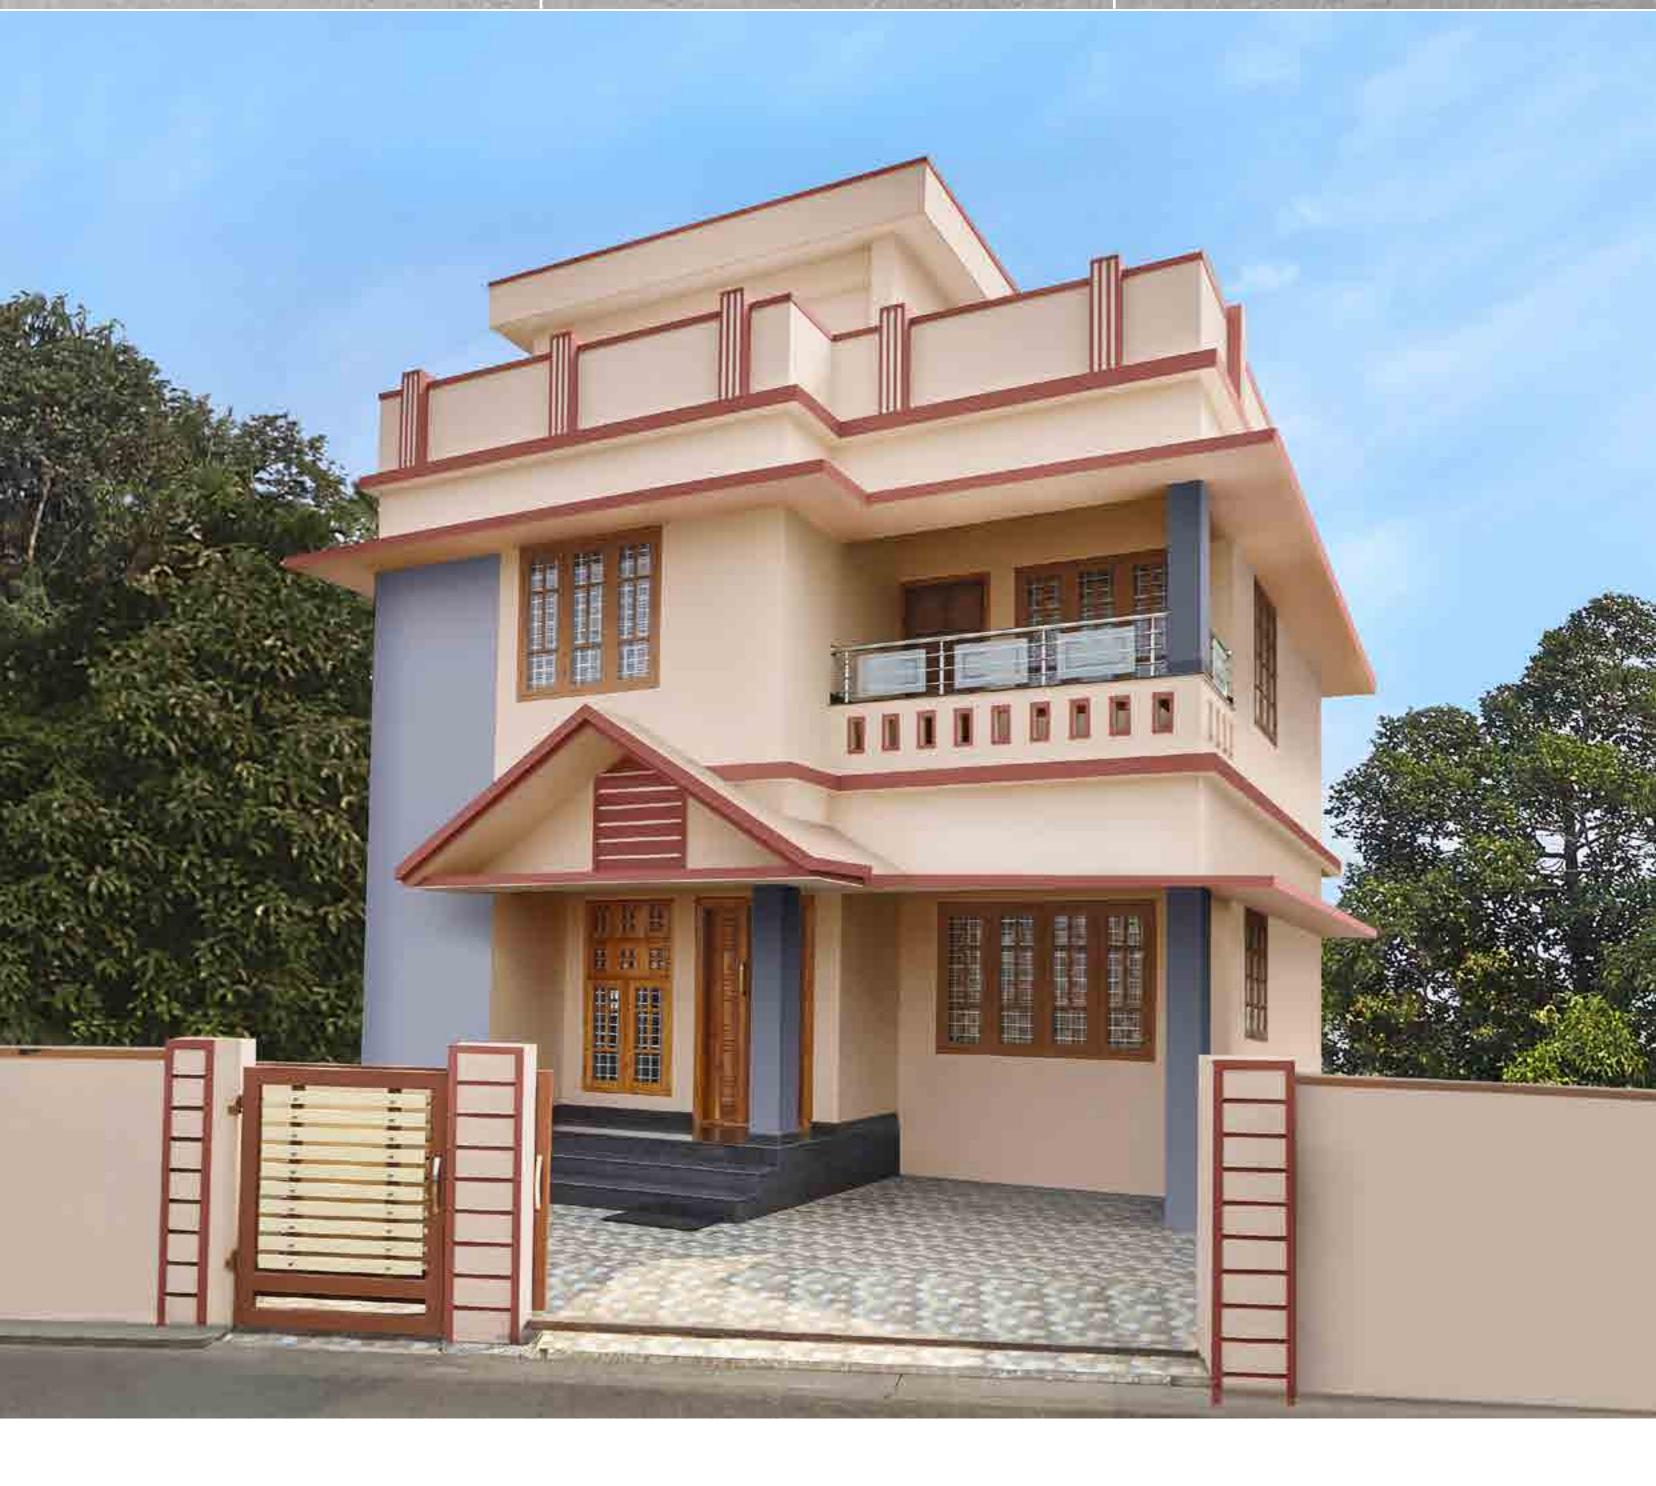

# House Style 14 Country Cottage

This home uses geometrical blocks and chunks to give it a unique character. With compact

massing and linear textures, this house style has a suburban feel. Smooth and classy finishing lends it a cottage like vibe.

Click on a colour of your choice to see this house style embellished in that colour.

108