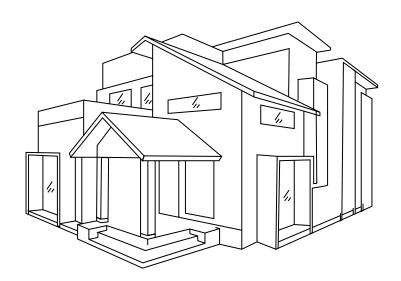

### House Style 01 Carved Cube

This home almost has an artistic, monolithic style. It has a modern appeal with various external claddings and textures. A beautifully connected 5-shaped weather shed makes it look eye catchingly offbeat.