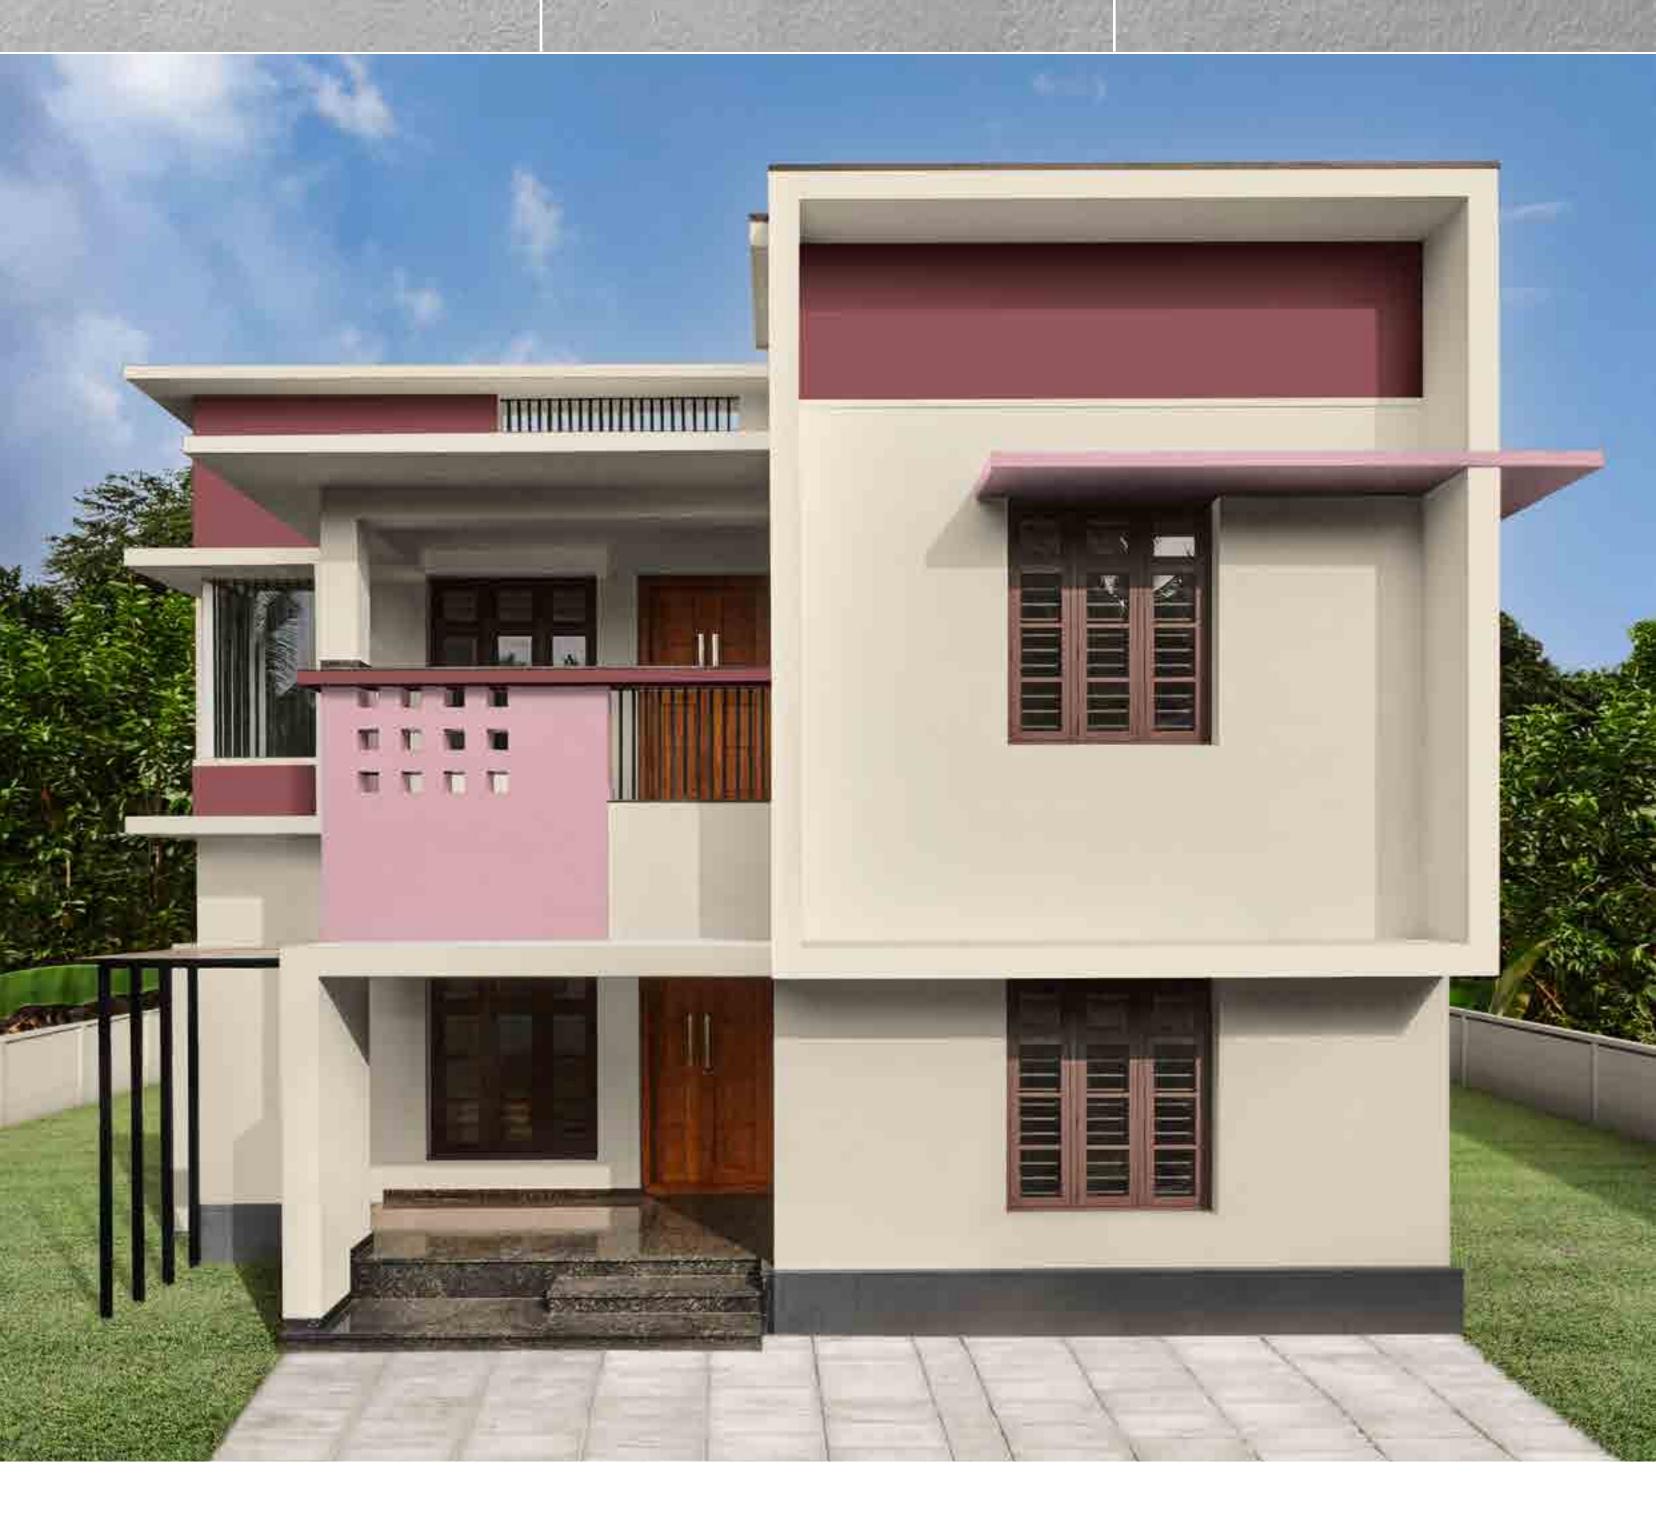

### Carved Cube - B

A soft brown on an off-white gives this house

### an artistic and distinguished appeal.

House Styles