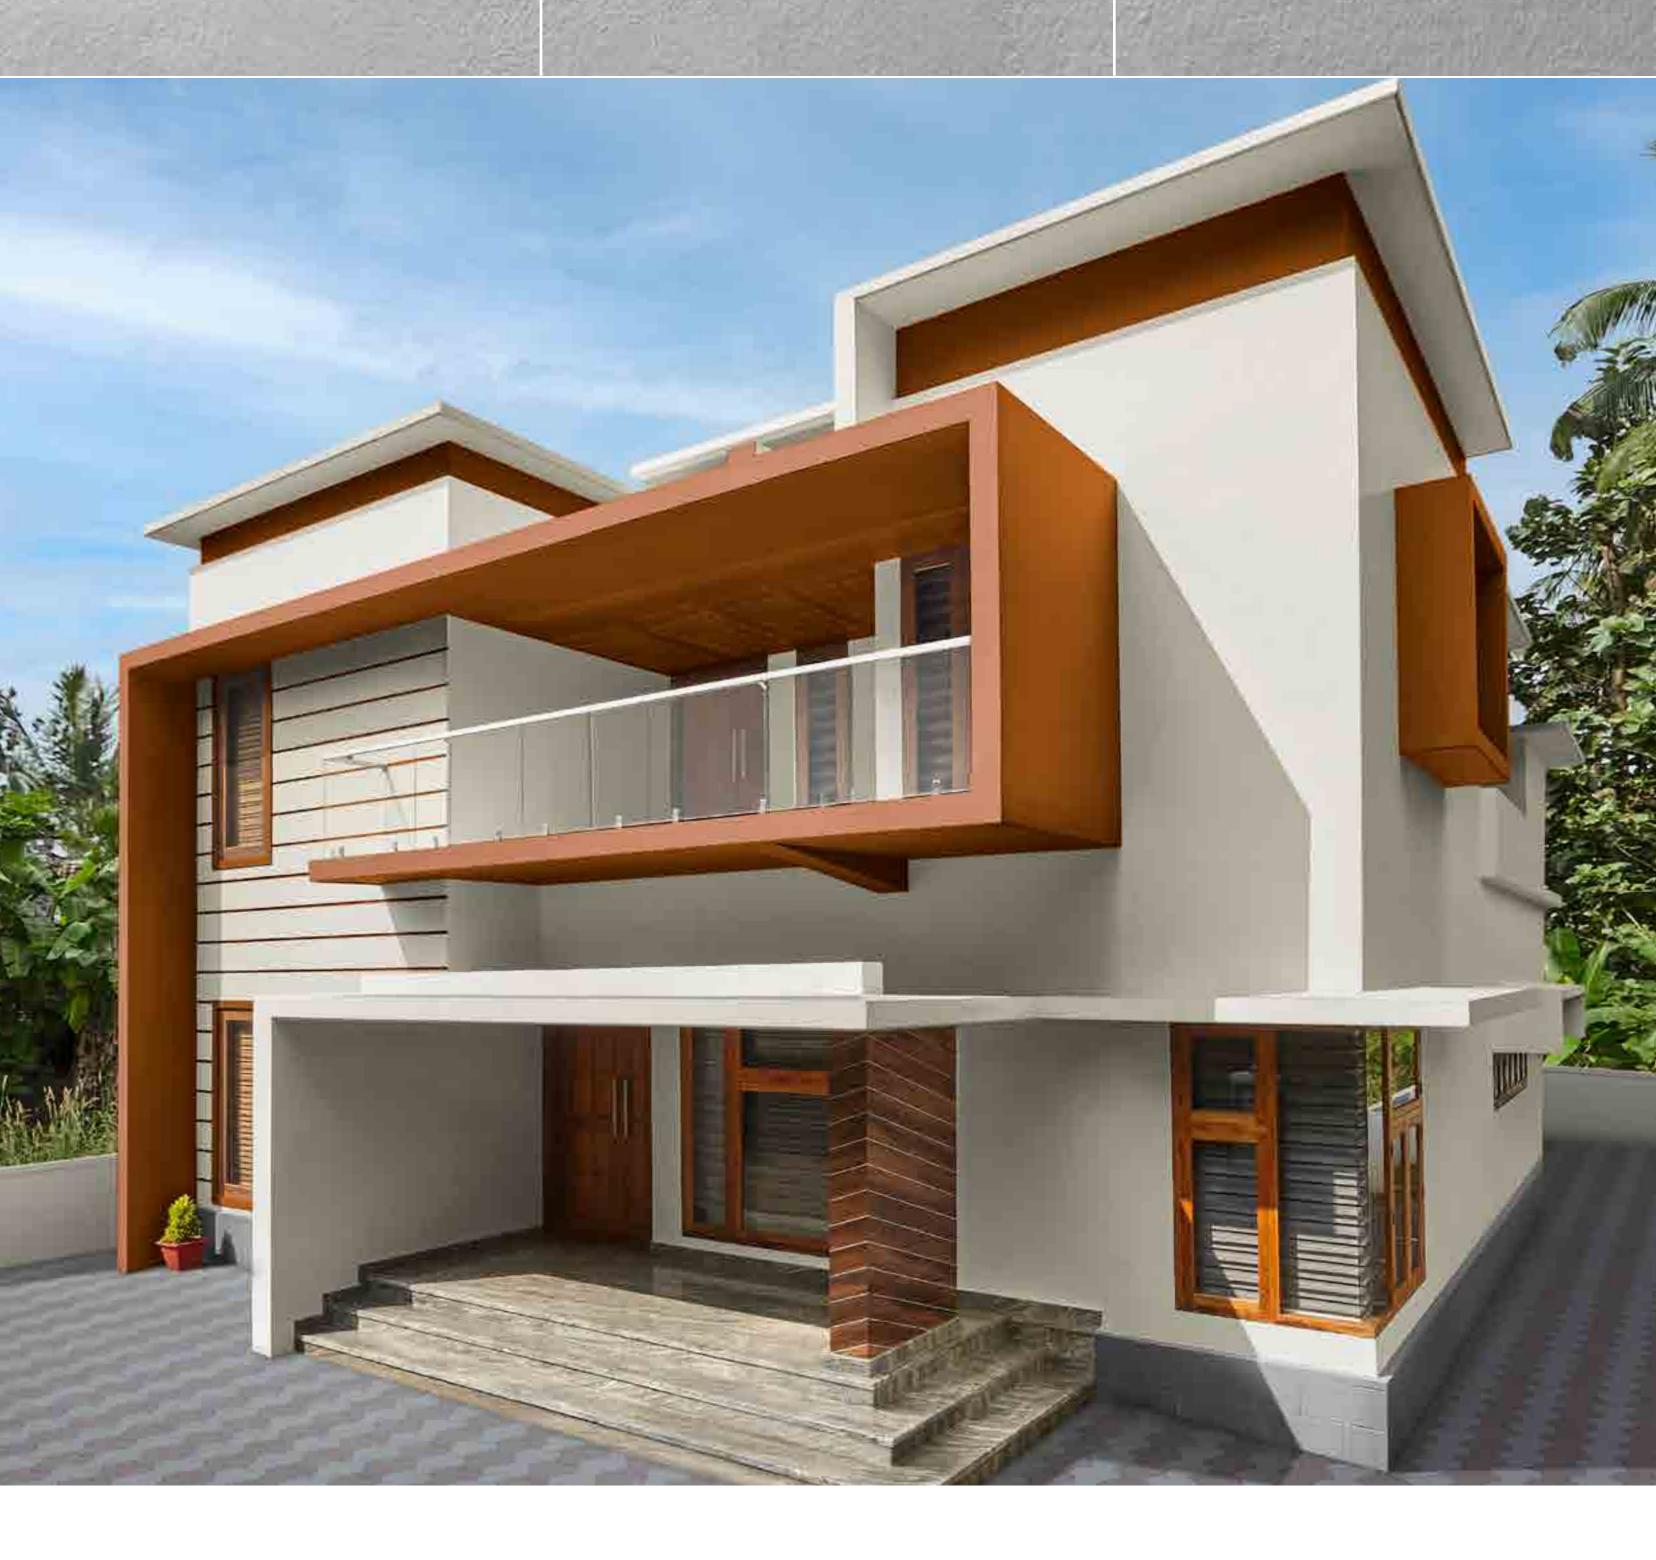

## The Labyrinth - A

A nature inspired theme of green with a beige

House Style 17

brown texture accompanies the subtle base colour perfectly and gels extremely well with the surroundings.

130