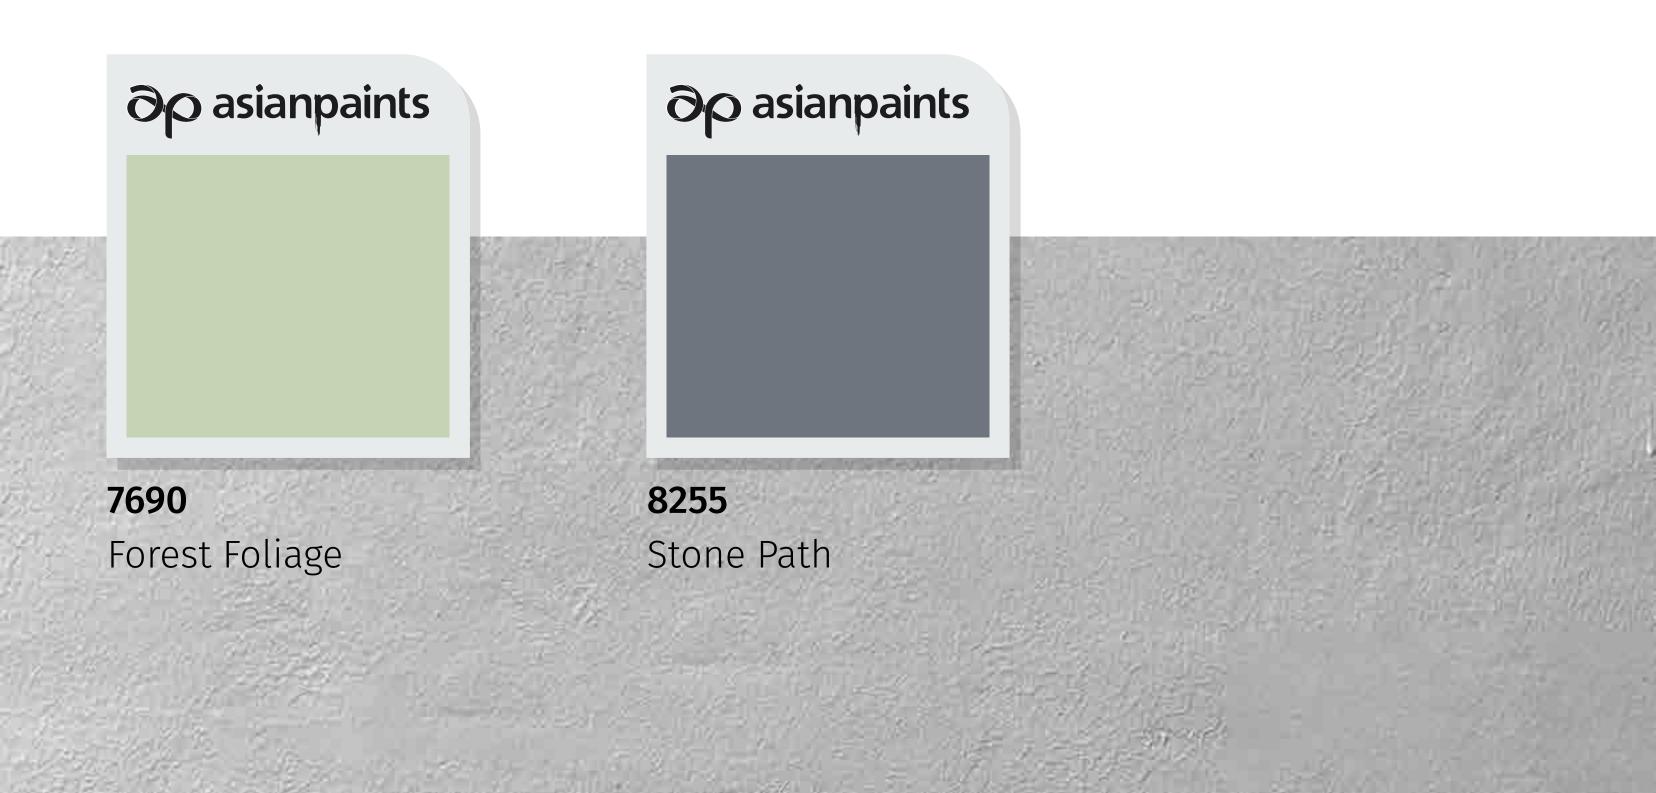

## House Style 18 Archway Villa

This home is premium and grand. With mirroring, arched fenestration this house looks palatial. With a double height foyer and a well maintained garden, this villa epitomizes luxury.

Click on a colour of your choice to see this house style embellished in that colour.