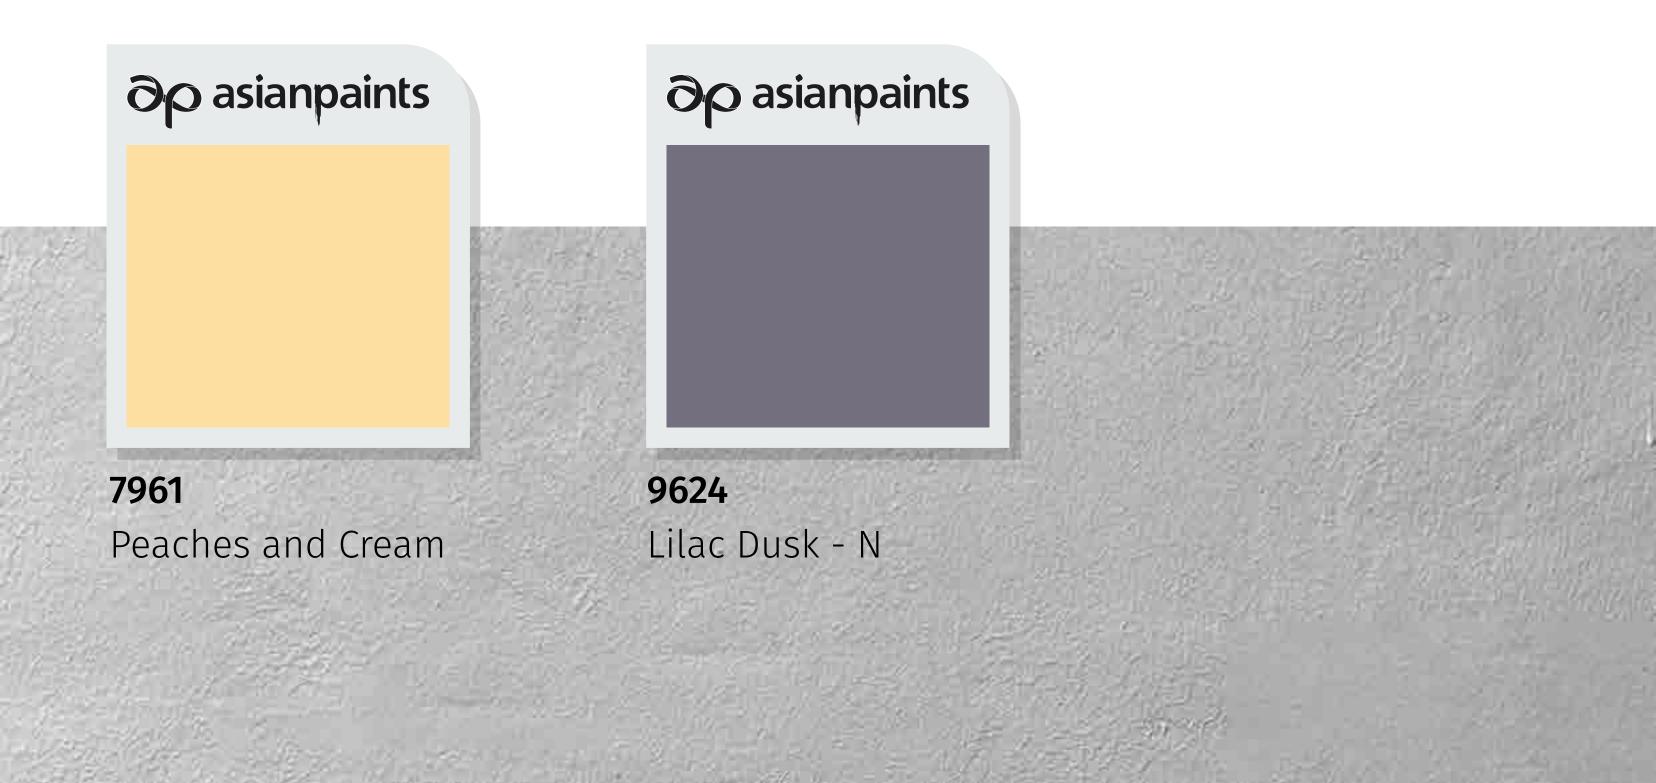

### Contemporary - C

Buttery yellow meets lilac-grey in this contemporary

### home to give it an invigorating appeal.