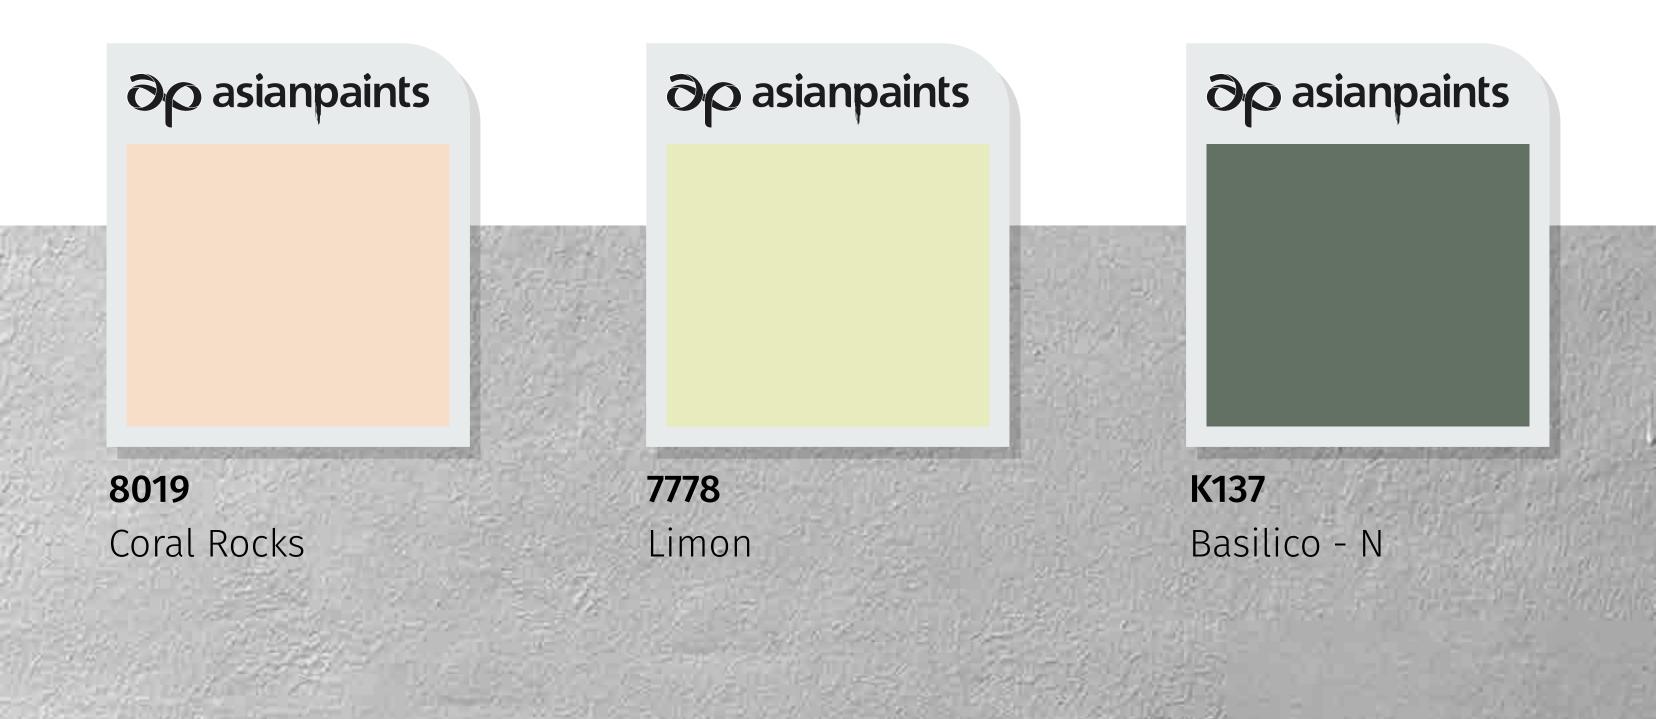

### Carved Cube - D

A dash of sober blue to the cosily warm off-white

makes for a delightful and stylish combination. Subtle use of brown adds class to the structure.

House Styles

### Colours

### Products

16