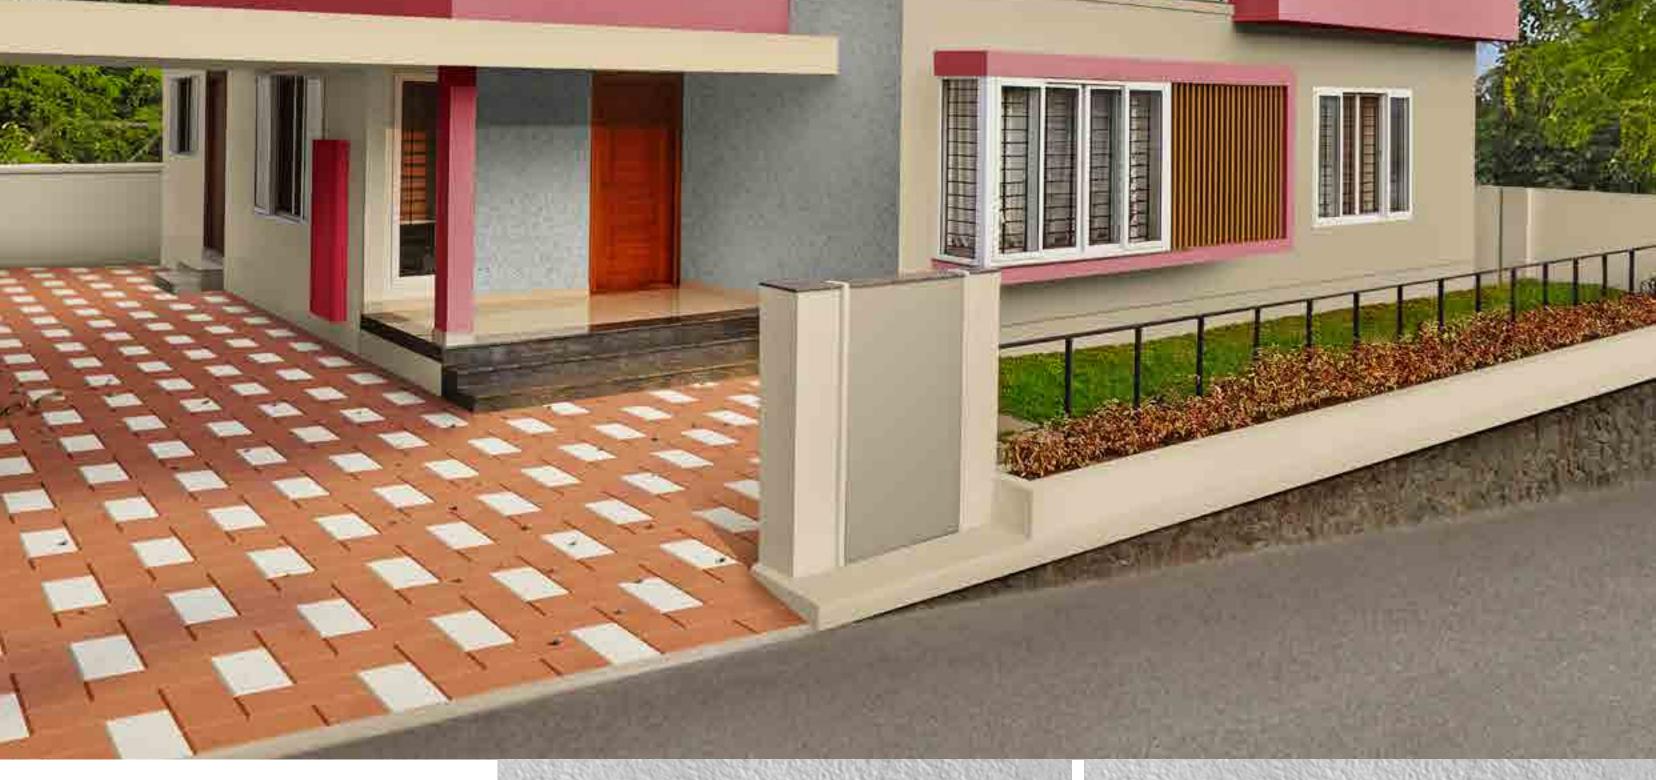

# House Style 09 Cascading Heights

This home has a lot of projections and layering giving it a distinctive appeal. An extruded design makes it look edgy. This multi-level house style is spread out giving it a cosy yet spacious character and look.

Click on a colour of your choice to see this house style embellished in that colour.

House Styles

# Cascading Heights - A

A vivid red with an earthy beige together

# lend a vibrant yet approachable look and feel to this house.

House Styles