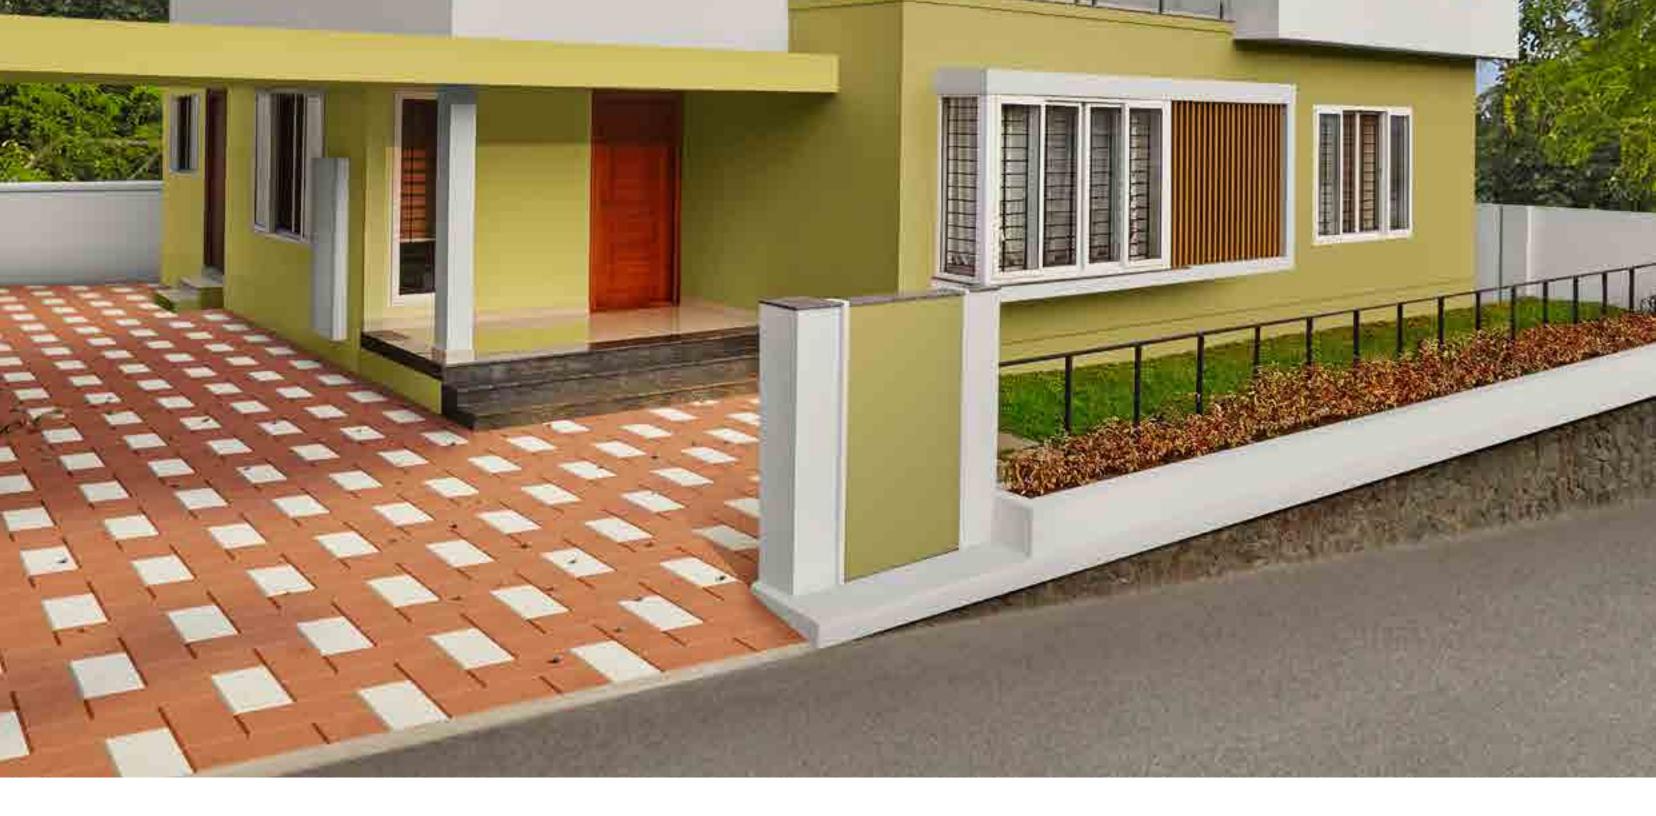

# House Style 09 Cascading Heights

This home has a lot of projections and layering giving it a distinctive appeal. An extruded design makes it look edgy. This multi-level house style is spread out giving it a cosy yet spacious character and look.

Click on a colour of your choice to see this house style embellished in that colour.

House Styles