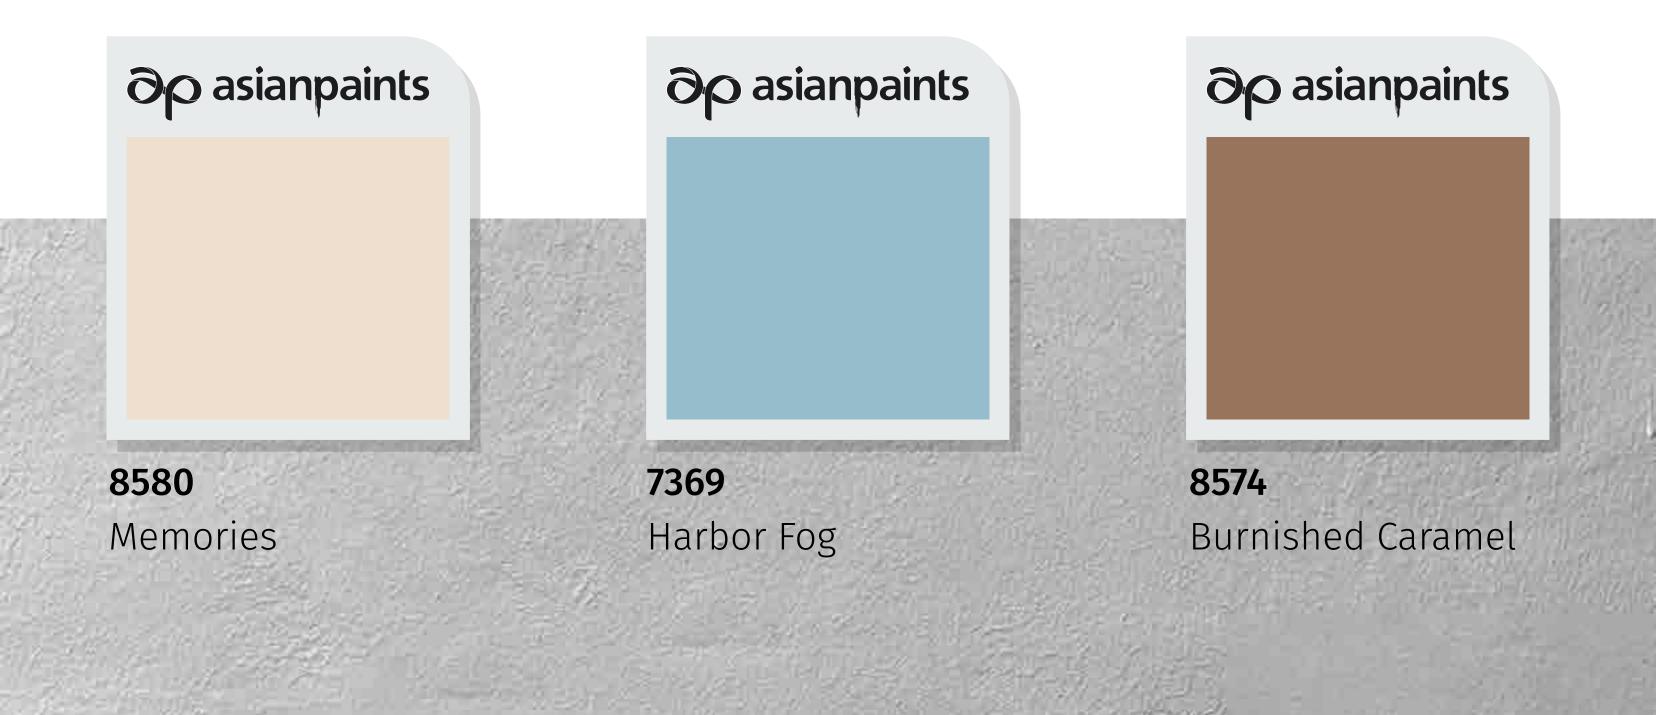

### Carved Cube - A

A subtle grey texture along with an earthy red make

a delightful impact on the white base colour giving this house a gracefully pleasant look.

House Styles

### Colours

### Products

13