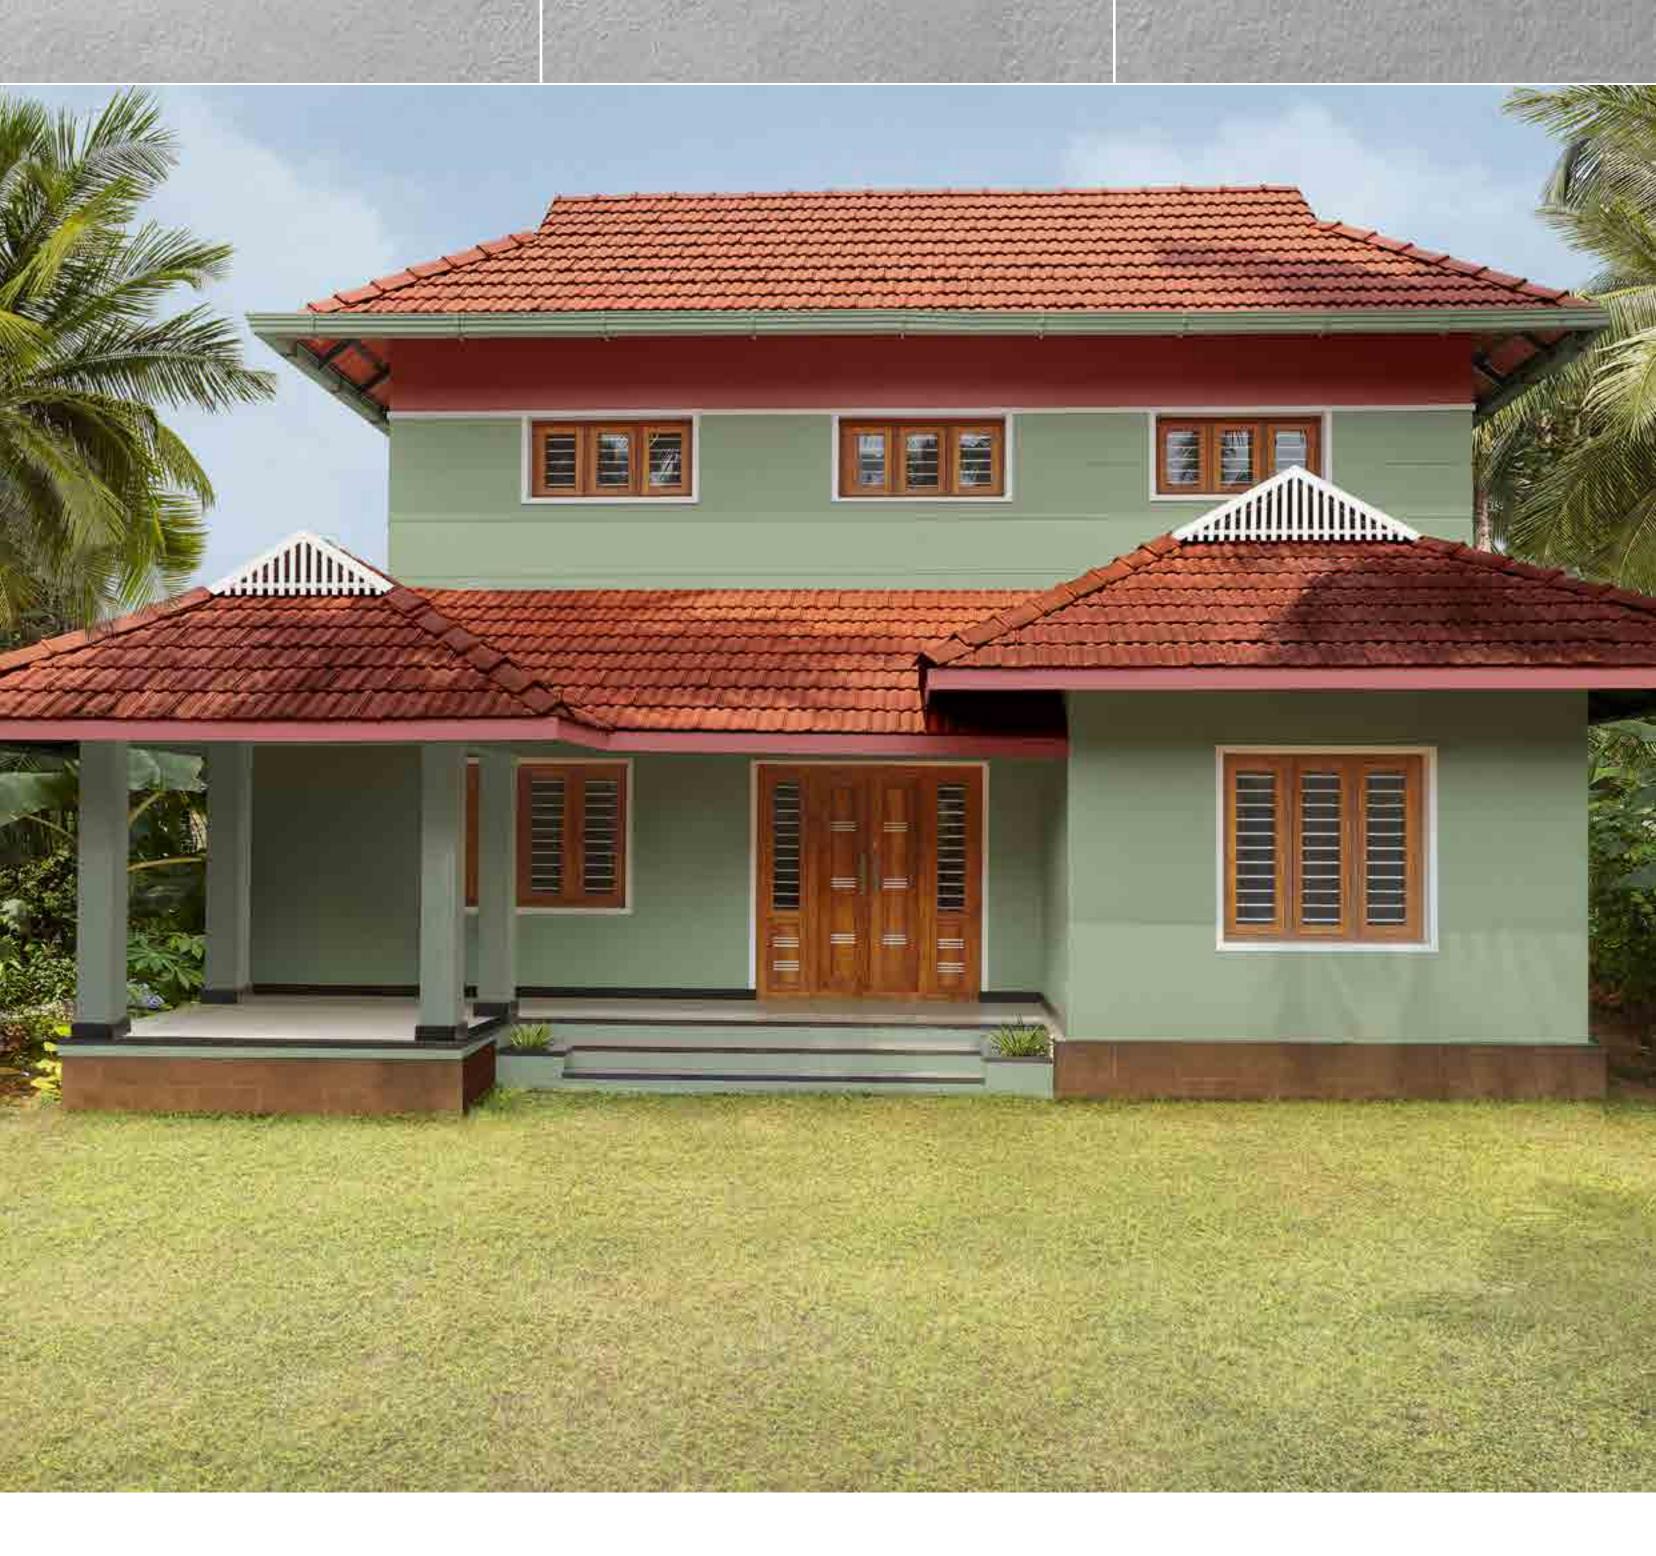

# House Style 04 Rustic

With balance and symmetry, this home looks compact and classy. Sloping roofs with weather sheds and

a pleasing combination of stones and tiles with an external wood façade are characteristics of a rustic home.

Click on a colour of your choice to see this house style embellished in that colour.