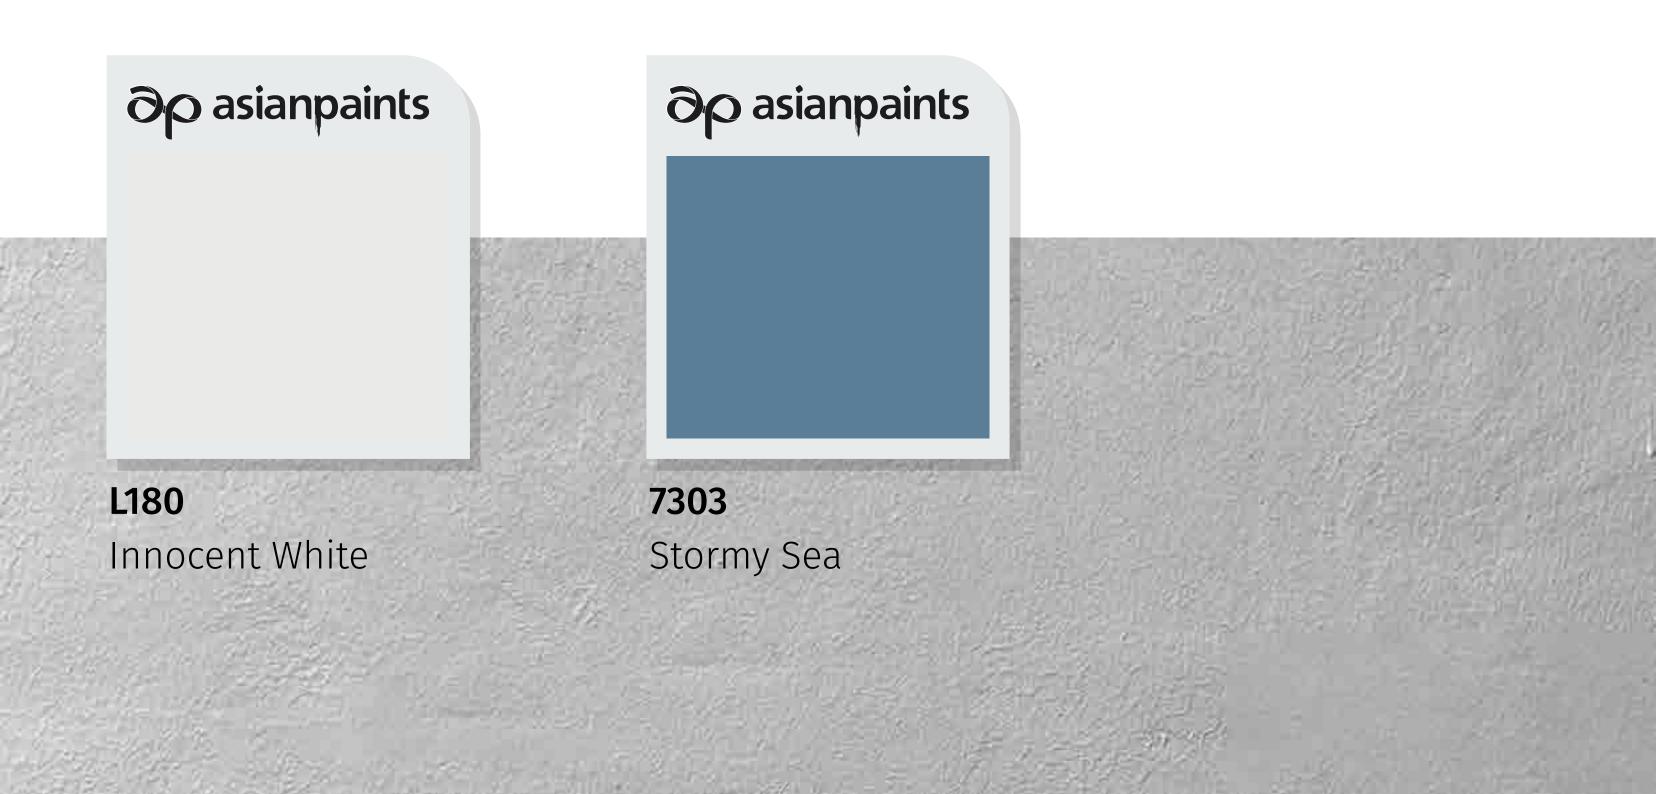

## Slotted Style - A

An aqua accent theme works wonders with a

fresh white to give this home a cool summery look and feel.