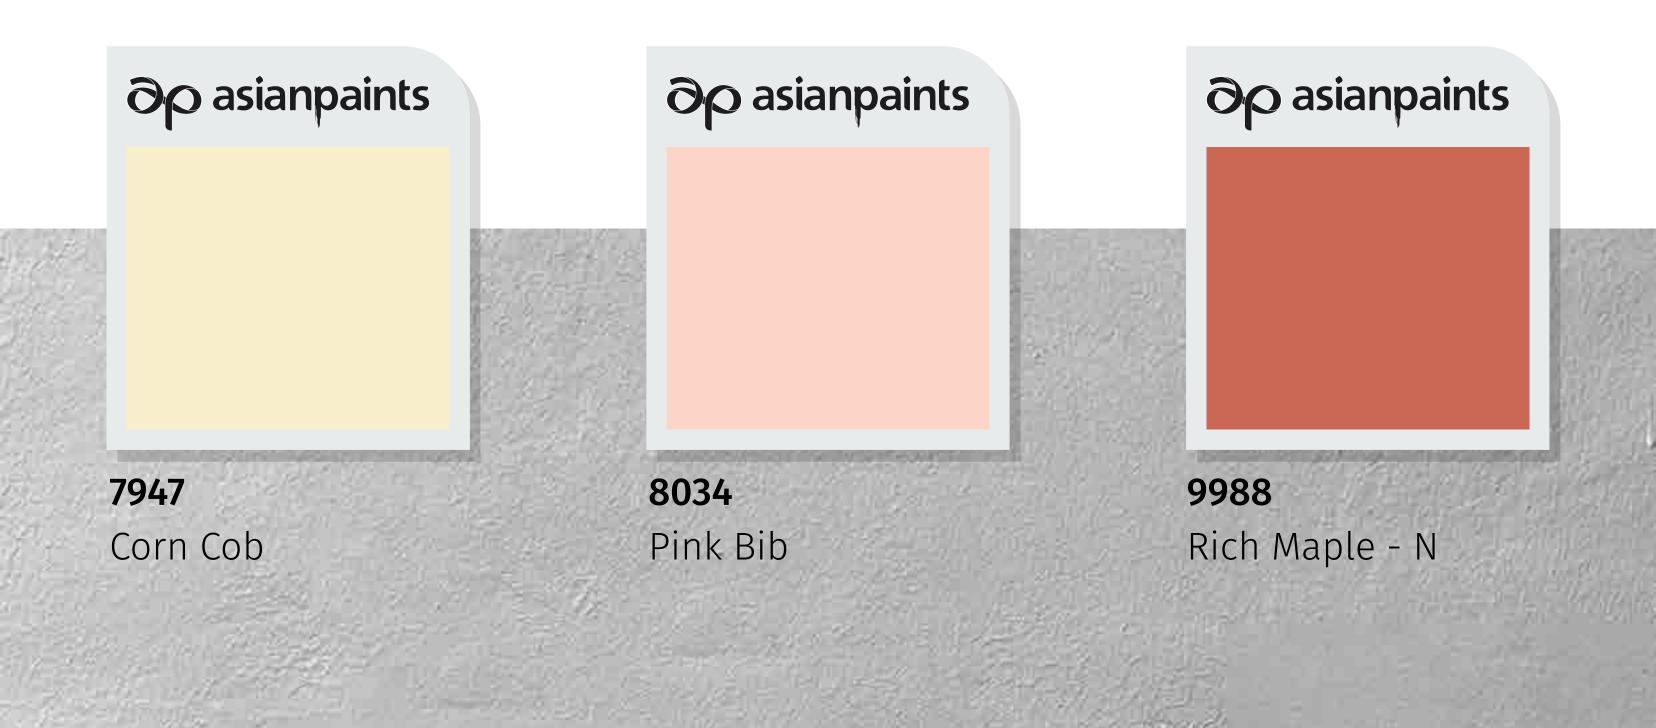

### Rustic - A

Understated and charming, beige blends in with

the contrasting brick red, giving the home a warm personality.