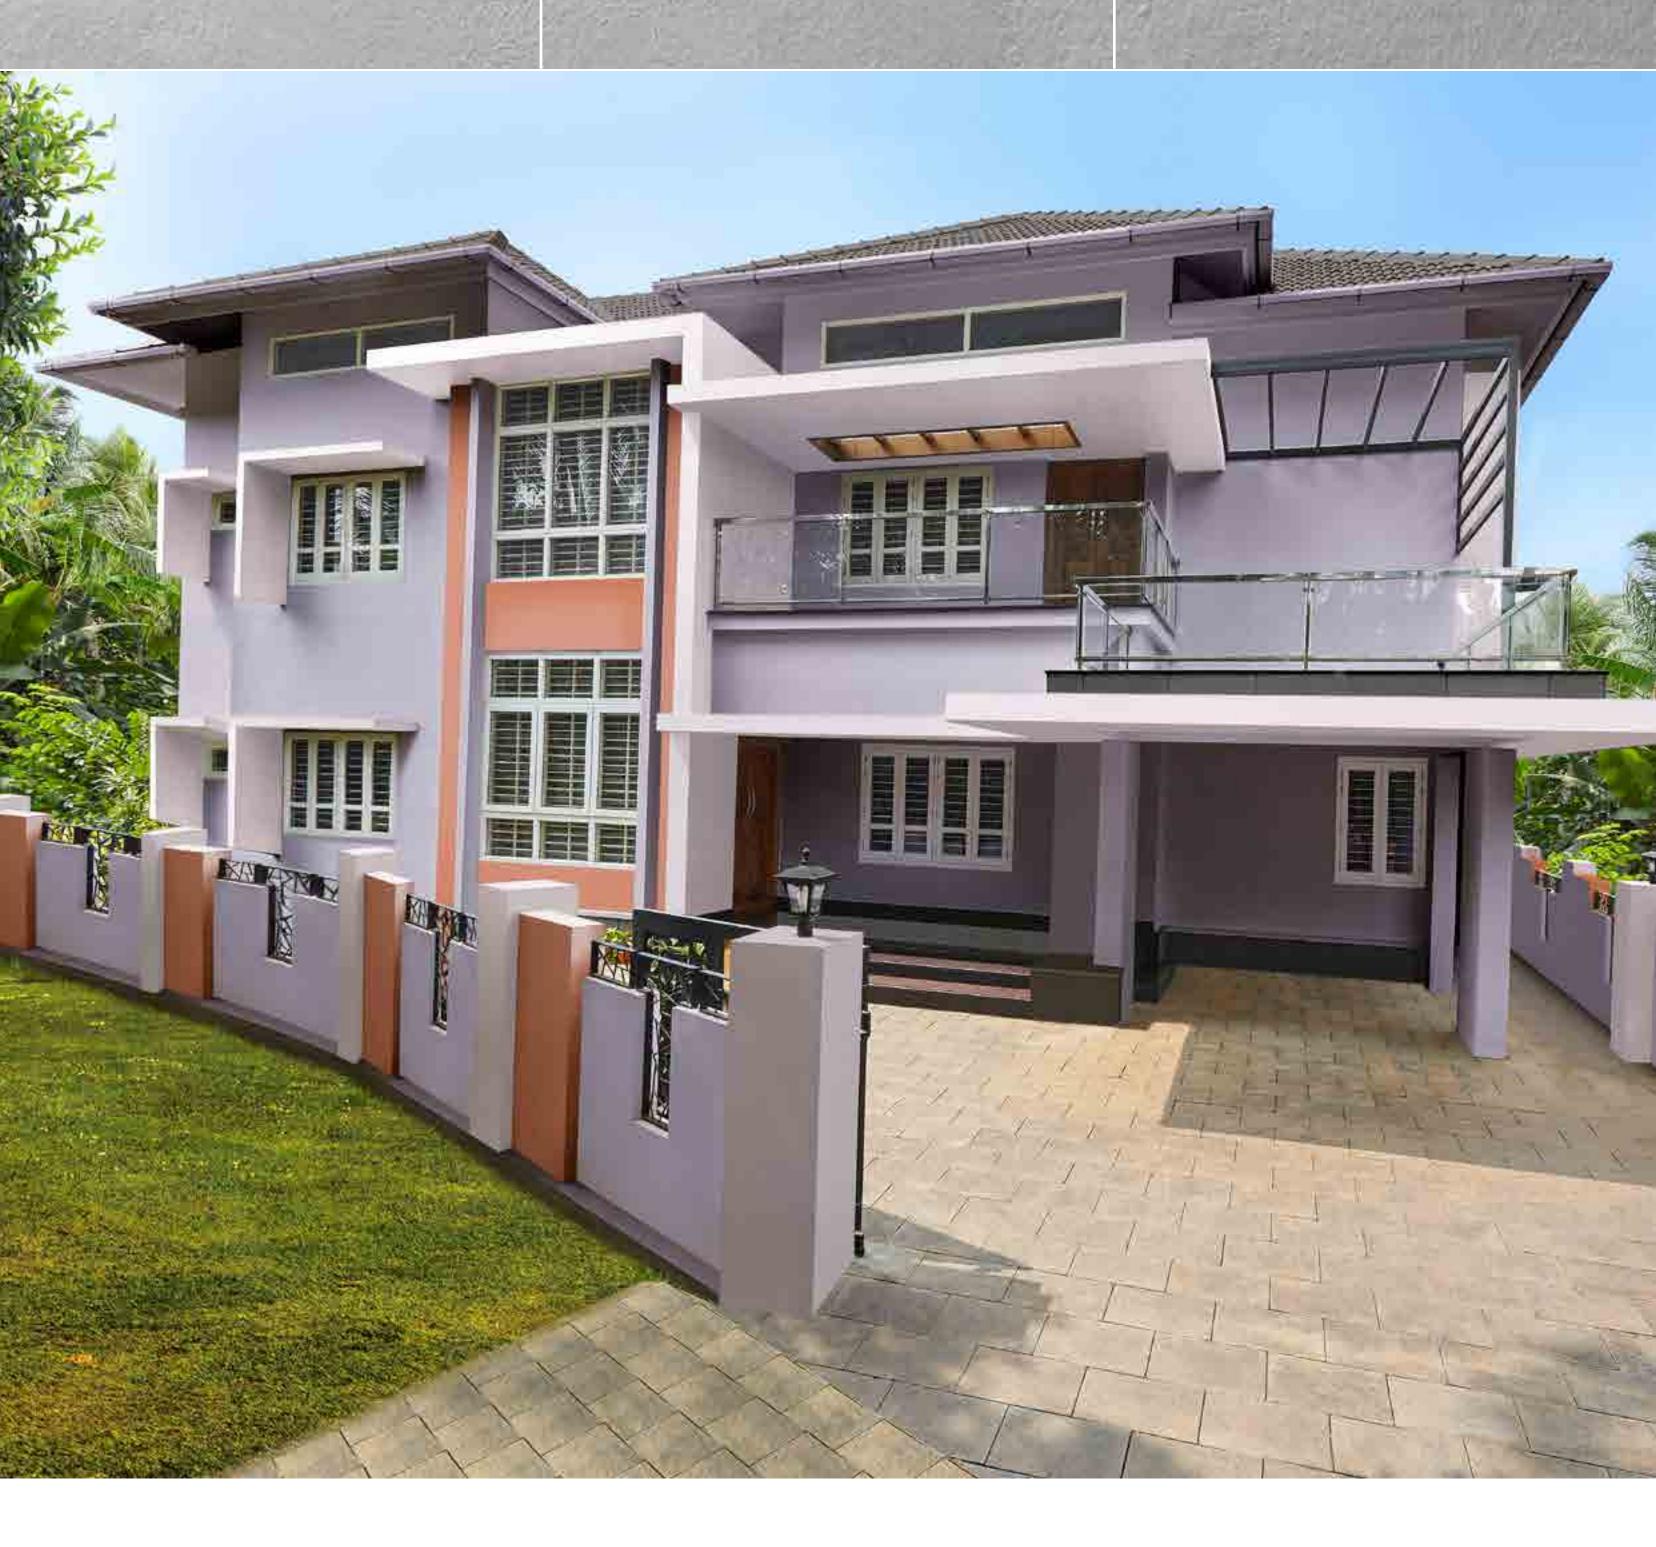

### Neo-Roman - A

Soft hues of lilac and earthy brown,

House Style 02

complemented with white and grey accents, lend this home an easy-on-the-eyes, dreamy feel.

### House Styles

### Colours

### Products

20