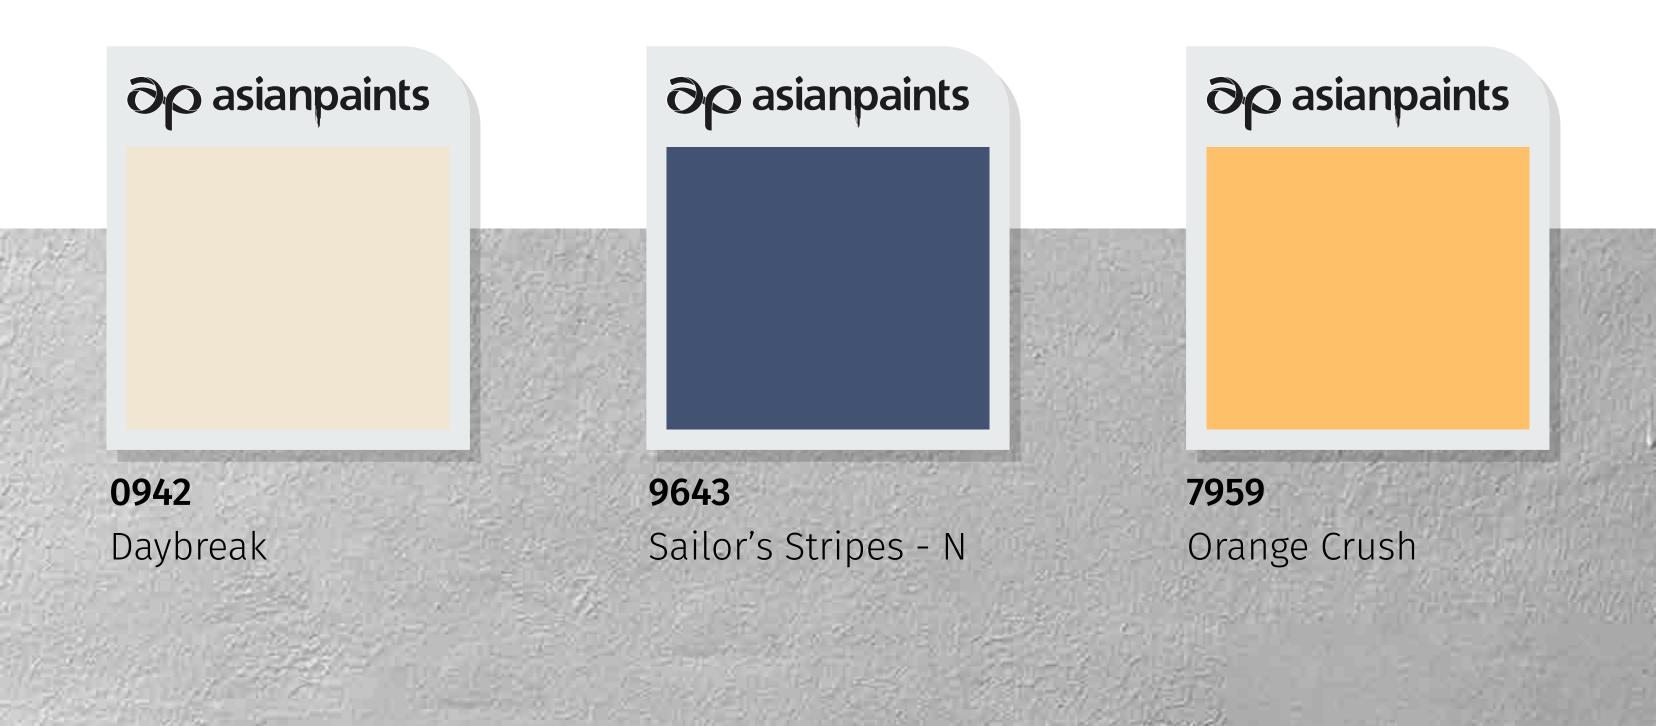

## Villa Savoye - A

A beautiful blend of earthy colours, brown and

beige invigorate this house and lends it a warm sun-kissed aura.

123