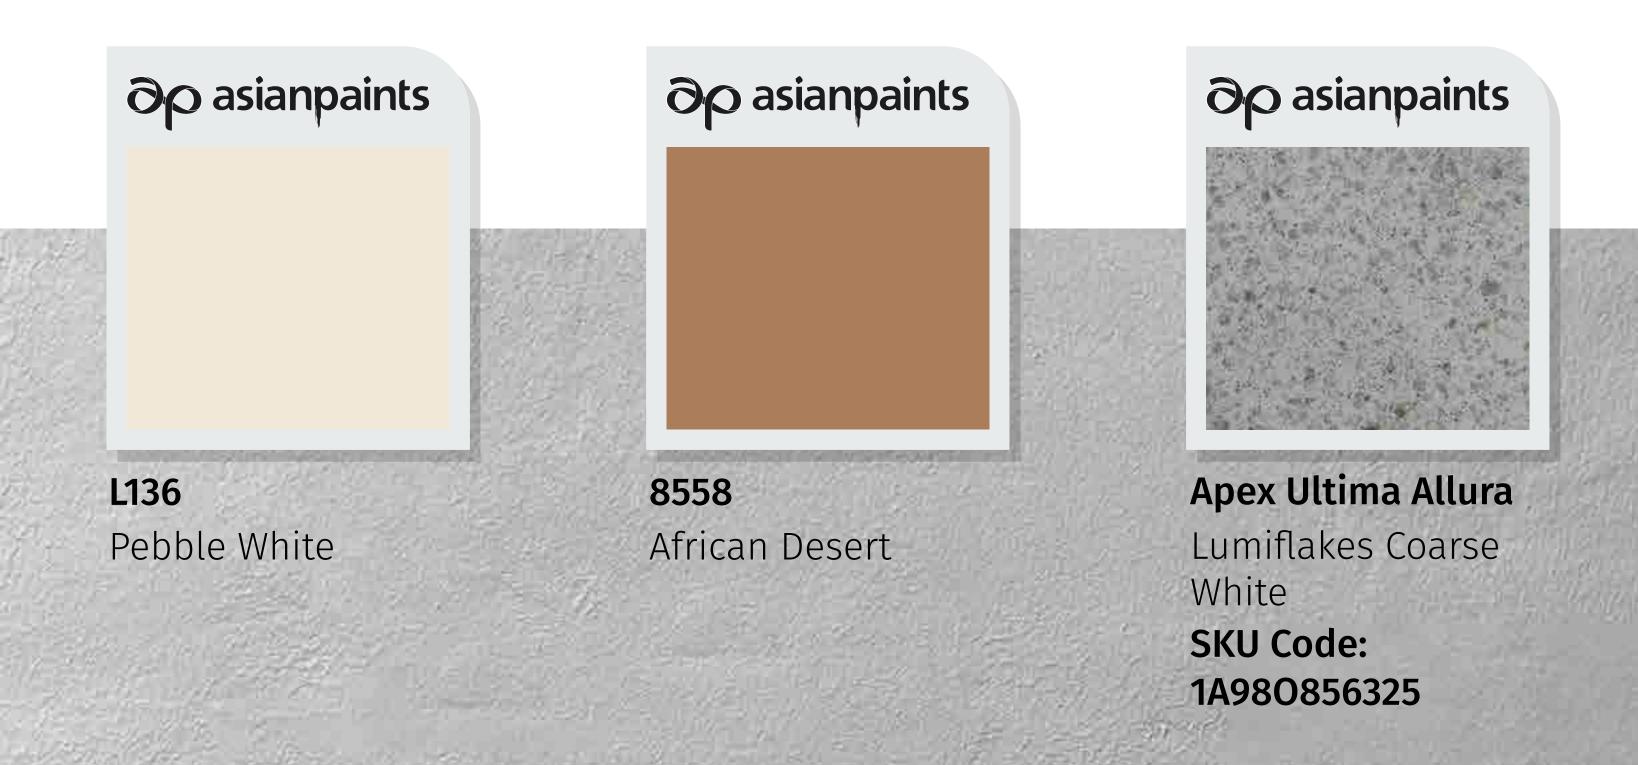

# Apex Ultima Allura Textures

click here to go back

 $\partial \rho$  asianpaints

Apex Ultima Allura Lumiflakes Coarse White SKU Code: 1A980856325

## **Other Textures**

Apex Ultima Allura Glazia Greiges SKU Code: 1A980879330

#### $\partial \rho$ asianpaints

Apex Ultima Allura Aeris Rust SKU Code: 1A990811330

Apex Ultima Allura Serenus Grey SKU Code: 1A990817330

100