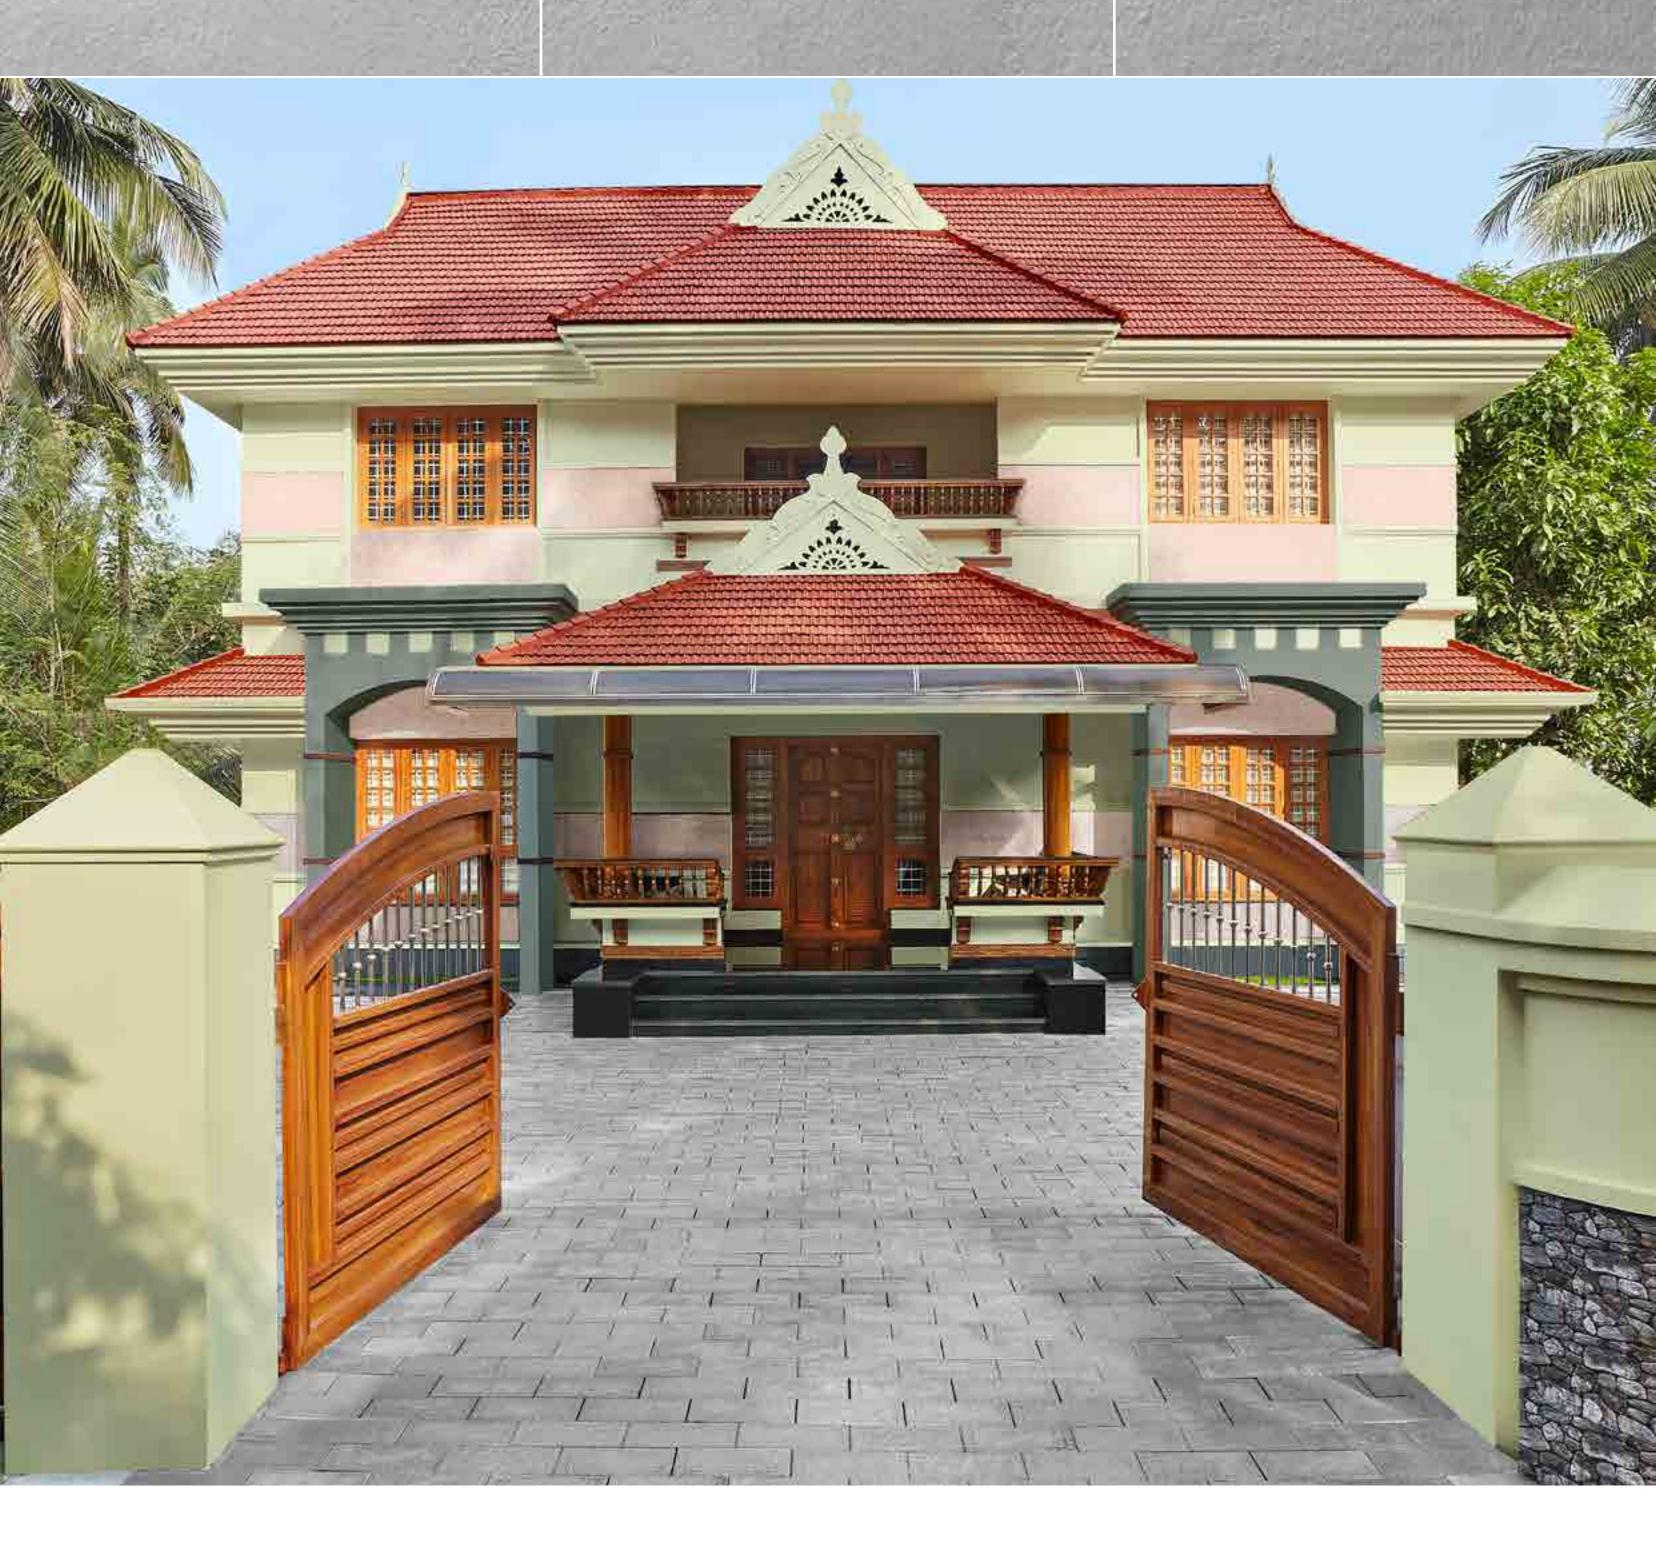

# House Style 06 Vintage Royal

This house is designed with symmetry and attention to detail. A porch that stands out makes the home look elegant. A combination of red wood, bricks, monotone tiles and gables gives it an ornate and vintage look and feel.

Click on a colour of your choice to see this house style embellished in that colour.

House Styles