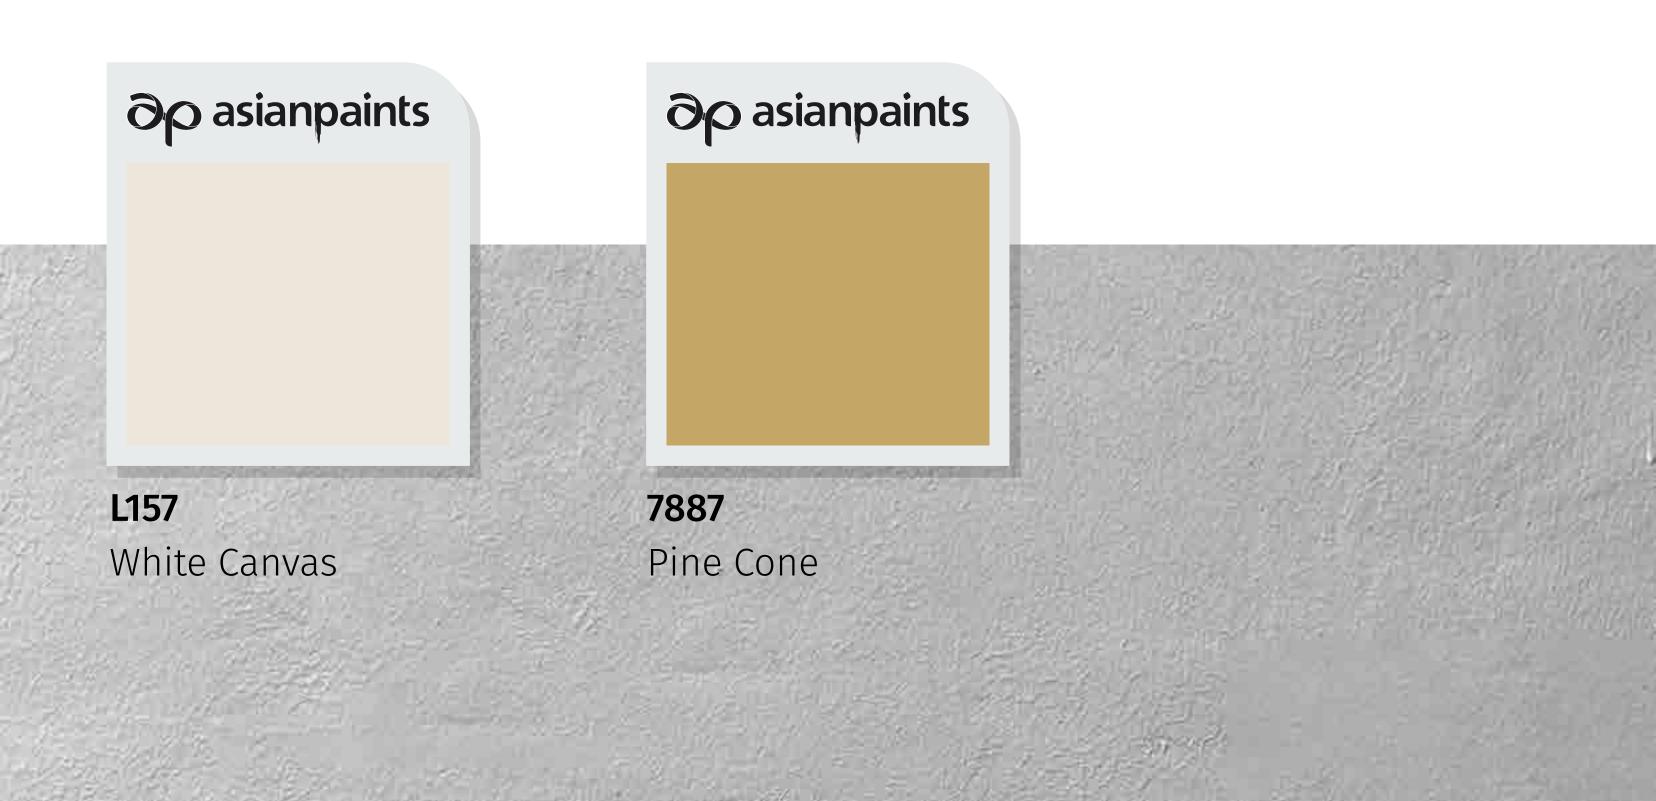

### Neo-Roman - B

Pale yellow and charcoal grey, with accents of

white, elicit a sense of calm and balance, and give this home a warm appeal.