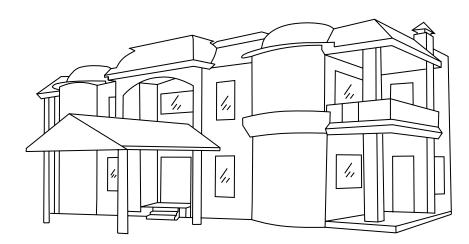

# House Style 06 Vintage Royal

This house is designed with symmetry and attention to detail. A porch that stands out makes the home look elegant. A combination of red wood, bricks, monotone tiles and gables gives it an ornate and vintage look and feel.