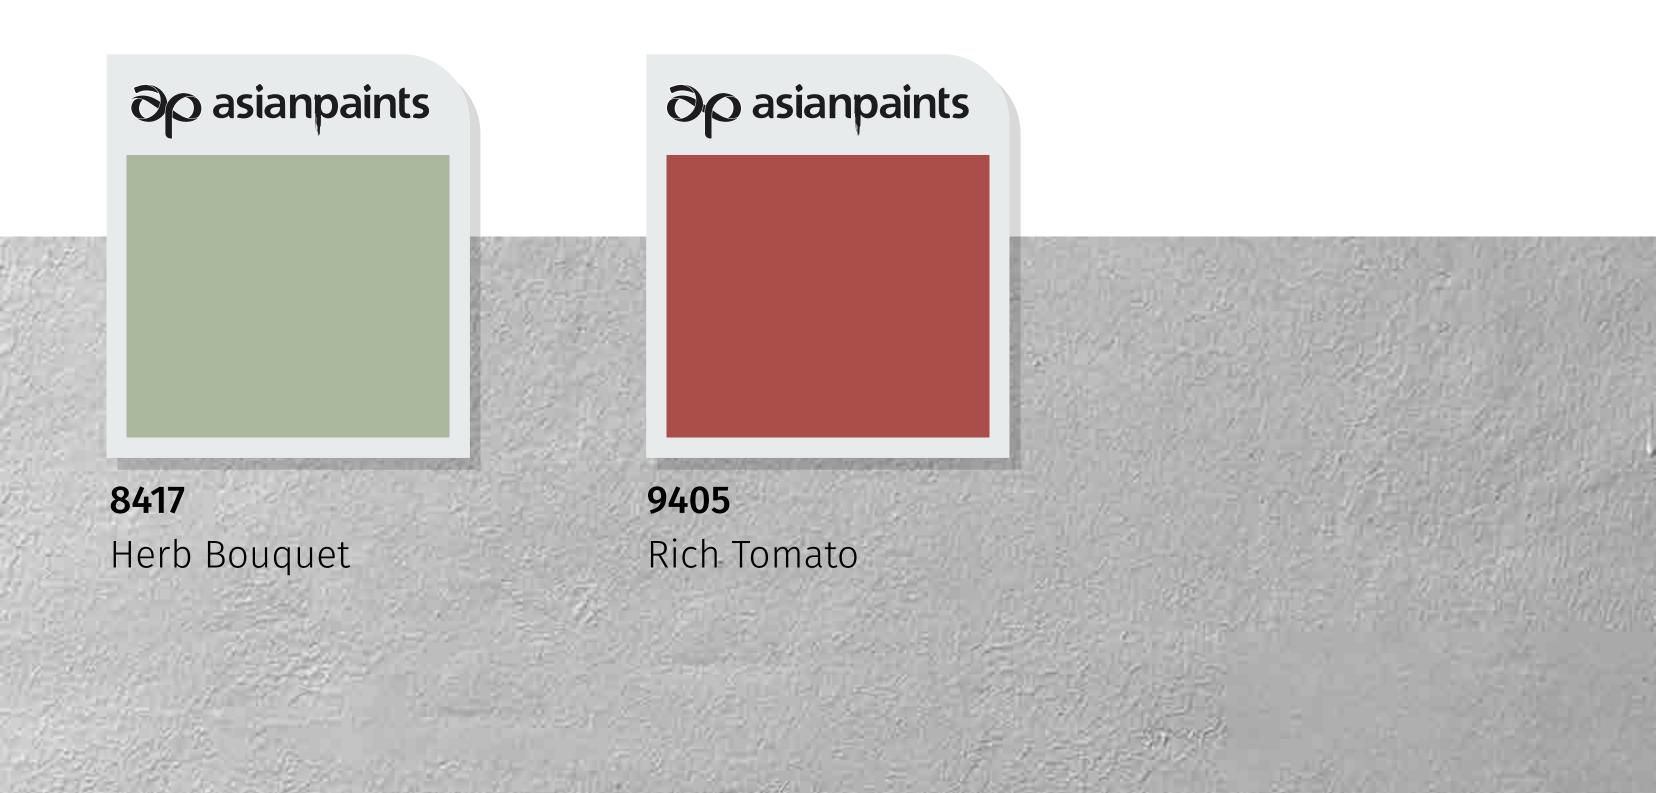

### Rustic - A

Understated and charming, beige blends in with

the contrasting brick red, giving the home a warm personality.