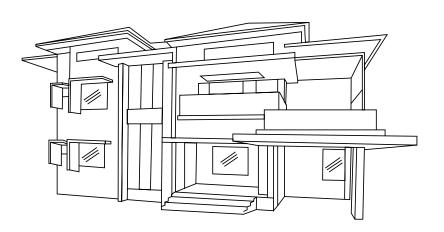

### House Style 03 Contemporary

Fashionable with a geometric aesthetic, we see a beautiful convergence of horizontal and vertical lines in this home. Pergolas and a staggered floor plate add to the contemporary style of the house.