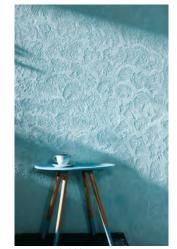

lourwash Grooves - Raven Song (8253)



Apex Ultima Basecoat - Nut Brown - N (0419) Topcoat - Balasam Brown (8520) - Colourwash Grooves - Raven Song (8253)





Apex Ultima Basecoat - Purple Pansy (7182) Topcoat - Grey Wash (9460) - Colourwash



Apex Ultima Basecoat - Grey Matter (8304) Topcoat - Steel Grey (0643) - Colourwash



Apex Ultima Basecoat - Grey Wash (9460) Topcoat - Thunder Cloud (8261) - Colourwash



Apex Ultima Basecoat - Enchanted Forest (8389) Topcoat - Grazing Land (8394) - Colourwash



Createx Scratch Finish - Slate Pattern











Apex Ultima Mud House (8656)



Apex Ultima Terra Luna - N (K095)



Apex Ultima Steel Grey (0643)





Apex Ultima Oceans Whisper (7436)



Apex Ultima Sea Dreams (8345)



Apex Ultima Teal Blast (7503)



Apex Ultima Vine Yard (8709)



Createx Scratch Finish - Ocean Pattern

## Apex Createx Scratch Finish







# DIRECTIONS FOR USE

Clean the surface and repair the surface imperfections with a mixture of white cement and fine sand (ratio 1:3) and allow it to cure. Texture itself can accommodate minor moerfections. Applu Apex Createx by a trowel to obtain a uniform coating of around 1.5-2 mm thickness. Allow it to set for 5-15 min. before creating a pattern.

Crisscross/Rainfall: For Crisscross pattern, move trowel in horizontal and vertical strokes. For natterns like vertical/swirl. /rainfall move the trowel in appropriate direction. Let the texture dru overnight before topcoat application. Applu 2 - 3 coats of Asian Paints Apex or Apex Ultima by diluting 1 litre with a maximum of 400ml of water

Swirty Circle: Create