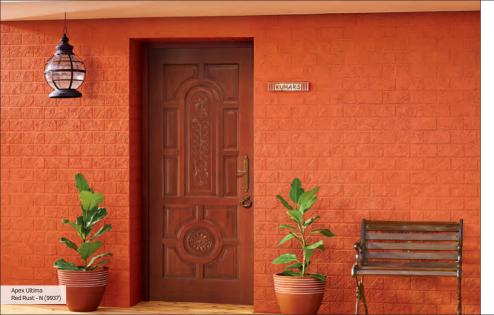

# Entrance wall

Everyone loves compliments, especially when they come knocking at your door. And when the first wall of your house itself can put you in limelight, what more can you ask for?

Go ahead, transform your entrance wall with these warm and inviting textures that are crafted to instill a new charm in your entrance.

Apex Ultima Beige - N (0302)

Apex Ultima Basecoat - Raven Song (8253) Topcoat - Smoke - N (0616)

Apex Ultima Deep Sea Blue (9159)

Createx Scratch Finish - Crisscross Pattern

Apex Ultima Sleigh Bells (8295)