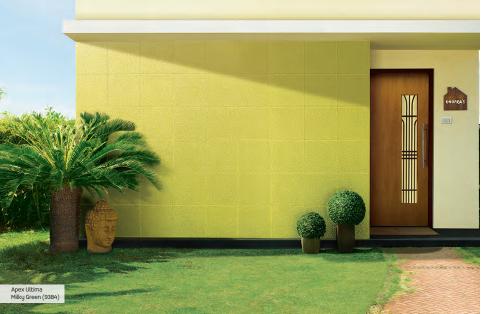

# Entrance wall

Everyone loves compliments, especially when they come knocking at your door. And when the first wall of your house itself can put you in limelight, what more can you ask for?

Go ahead, transform your entrance wall with these warm and inviting textures that are crafted to instill a new charm in your entrance.

Apex Ultima Basecoat - Steel (6142) Topcoat - Posh Peach - N (9918)

Createx Scratch Finish - Swirly Circle Pattern

Apex Ultima Milky Green (9384)

Apex Ultima Barley (0572)

Apex Ultima Sleigh Bells (8295)

Apex Ultima Brick Red - N (0533)