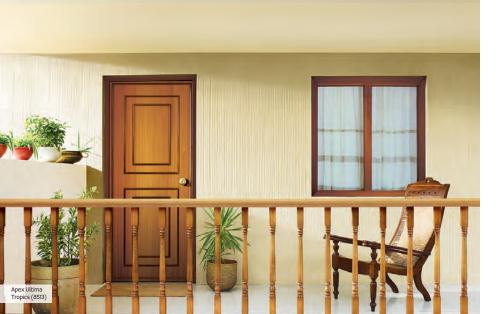

# Balcony wall

A special place in your house where you feel the bliss. A place where you often spend your 'me time'. A place where you spend time reading or simply watching the sky or chatting with your friends for hours. Make this place more personal with a texture that echoes your personality.

Createx Roller Finish - Woody Pattern

Apex Ultima Basecoat - Soft Brown (9535) Topcoat - Balasam Brown (8520) - Colourwash Grooves - Raven Song (8253)

Apex Ultima Basecoat - Red Rust - N (9937) Topcoat - Pinyon Pine - N (9940) - Colourwash Grooves - Pinyon Pine - N (9940)