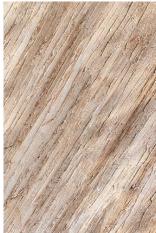

Createx Roller Finish - Diagonal Pattern

Tile Guard Clear Matt Topcoat 1 - Sandstone (3211) - Colourwash Topcoat 2 - Herbal Pack (8602) - Colourwash

Tile Guard Clear Matt Topcoat 1 - Rose Meadows (9406) - Colourwash Topcoat 2 - Frosted Chocolate (8654) - Colourwash

to lightly press on the wall and move the trowel in diagonal pattern ensuring uniformity in the diagonal lines. Let the texture dry for a minimum of 4 hours. Apply topcoat as suggested above for waves pattern.