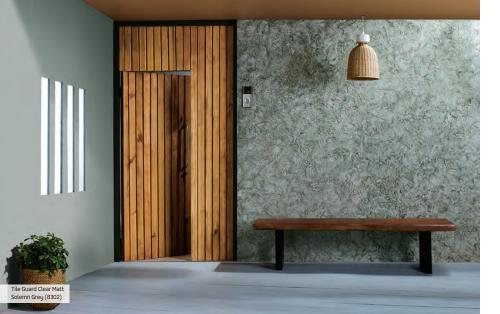

# Entrance wall

Everyone loves compliments, especially when they come knocking at your door. And when the first wall of your house itself can put you in limelight, what more can you ask for?

Go ahead, transform your entrance wall with these warm and inviting textures that are crafted to instill a new charm in your entrance.

Createx Roller Finish - Diagonal Pattern

Tile Guard Clear Matt Topcoat 1 - Sandstone (3211) - Colourwash Topcoat 2 - Herbal Pack (8602) - Colourwash

Tile Guard Clear Matt Topcoat 1 - Rose Meadows (9406) - Colourwash Topcoat 2 - Frosted Chocolate (8654) - Colourwash

Tile Guard Clear Matt
Topcoat 1 - Wrought Iron (8439) - Colourwash
Topcoat 2 - Frosted Chocolate (8654) - Colourwash

Tile Guard Clear Matt Topcoat 1 - Runaway Grey (9459) - Colourwash Topcoat 2 - Platinum Disc (8297) - Colourwash