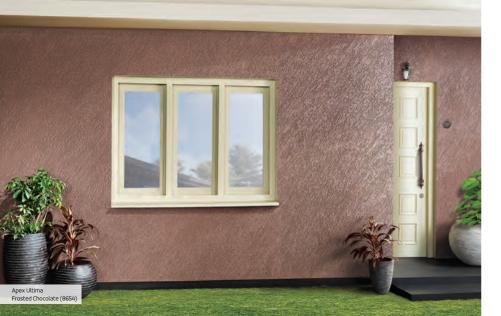

# Entrance wall

Everyone loves compliments, especially when they come knocking at your door. And when the first wall of your house itself can put you in limelight, what more can you ask for?

Go ahead, transform your entrance wall with these warm and inviting textures that are crafted to instill a new charm in your entrance.

Createx Roller Finish - Diagonal Pattern

Tile Guard Clear Matt Topcoat 1 - Sandstone (3211) - Colourwash Topcoat 2 - Herbal Pack (8602) - Colourwash

Tile Guard Clear Matt Topcoat 1 - Rose Meadows (9406) - Colourwash Topcoat 2 - Frosted Chocolate (8654) - Colourwash