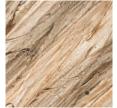

Createx Roller Finish - Diagonal Pattern

Tile Guard Clear Matt Topcoat 1 - Sandstone (3211) - Colourwash Topcoat 2 - Herbal Pack (8602) - Colourwash

Tile Guard Clear Matt Topcoat 1 - Rose Meadows (9406) - Colourwash Topcoat 2 - Frosted Chocolate (8654) - Colourwash

to lightly press on the wall and move the trowel in diagonal pattern ensuring uniformity in the diagonal lines. Let the texture dry for a minimum of 4 hours. Apply topcoat as suggested above for waves pattern.