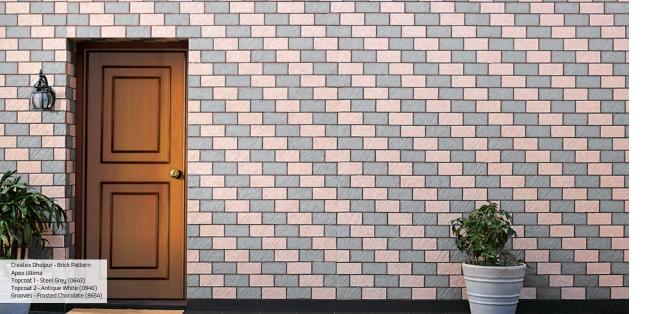

Apex Ultima Topcoat 1 - Steel Grey (0643) Topcoat 2 - Antique White (0940) Grooves - Frosted Chocolate (8654)

Tile Guard Clear Matt Frosted Chocolate (8654)

Tile Guard Clear Matt Blue Lake (8262)

Tile Guard Clear Matt Rose Meadows (9406)

### For Patterns:

Brick: Apply 1th coat of Dholpur material using trowel and allow it to dru. Paste masking tape to get the desired brick pattern and apply 2nd coat of texture. Allow to set for 5 - 10 min. and create the pattern by moving the trowel in diagonal manner. Remove the masking tapes