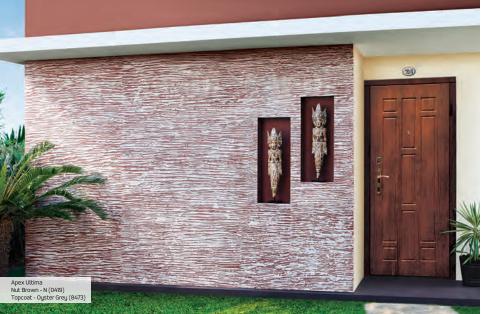

# Highlight wall

There's always that one exterior wall of your house which you decorate on festivals and special occasions, that wall which makes your house a landmark.

Use our vibrant and bold textures to transform your special highlight wall into a real showstopper.

Createx Scratch Finish - Groovy Woods Pattern

Apex Ultima Basecoat - Nut Brown - N (0419) Topcoat - Oyster Grey (8473)

Apex Ultima Basecoat - Oxford Grey (8328) Topcoat - Ultima Gold - N (M045)

Apex Ultima Basecoat - After Dark (9229) Topcoat - Desert Sun (7938)