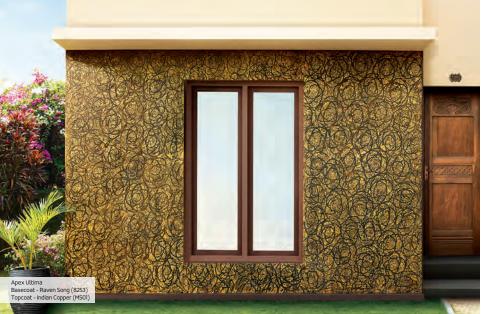

Apex Ultima Basecoat - Pigeon Crest (X148) Topcoat - Silver Moon - N (K093)

Apex Ultima Basecoat - Raven Song (8253) Topcoat - Indian Copper (M501)

Apex Ultima Riverdale (9264)

Apex Ultima Basecoat - Rock Wall (8424) Topcoat - Grey Wash (9460)