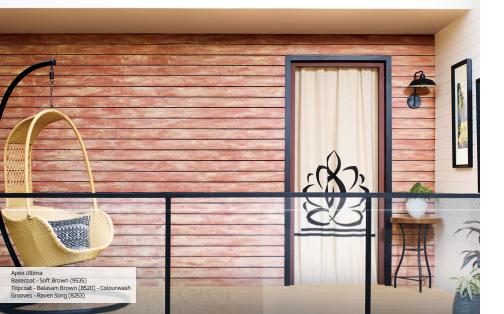

# Balcony wall

A special place in your house where you feel the bliss. A place where you often spend your 'me time'. A place where you spend time reading or simply watching the sky or chatting with your friends for hours. Make this place more personal with a texture that echoes your personality.

Createx Roller Finish - Woody Pattern

Apex Ultima Basecoat - Soft Brown (9535) Topcoat - Balasam Brown (8520) - Colourwash Grooves - Raven Song (8253)

Apex Ultima Basecoat - Red Rust - N (9937) Topcoat - Pinyon Pine - N (9940) - Colourwash Grooves - Pinyon Pine - N (9940)